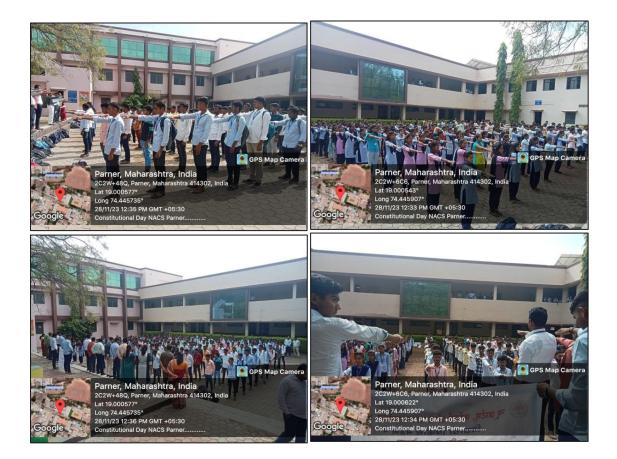

- HEI celebrates Republic Day and Independence Day as National Festivals. This year was special due to India has completed the 75 years of Independence on 15<sup>th</sup> August 2022 but India celebrated the 76<sup>th</sup> Independence day. 75<sup>th</sup> Year of Independence Day of India began on Friday, 12 March 2021 and ended on Tuesday, 15 August 2022. "Azadi Ka Amrit Mahotsav Great Celebration for the Amirtham of Independence" was celebrated throughout year by various activities and programmes. NCC cadets performed the MARCH past.
- 2. College also celebrates the Maharashtra Day for commemorating the formation of the state of Maharashtra in India every year on 1<sup>St</sup> of May. The foundation day is celebrated with flag hoisting. All Stakeholders paid tribute to the martyrs who "sacrificed their lives in the United Maharashtra Movement". The International Labour Day (Kamgar Divas) was also celebrated on the same occasion. This day is a symbol of the movement made in the interest of the workers.
- **3.** The College celebrates **Birth** and **Death Anniversaries** of late Freedom Fighters, national heroes and social reformers to commemorate and inculcate national integrity, patriotism, comradeship, spirit of adventure and human values among the student's youth.
- 4. Marathi Rajbhasha Divas and Marathi Language Conservation Fortnight: College celebrates the Marathi Rajbhasha Divas (Marathi Language Day) annually on 27 February. It is celebrated as the birth anniversary of Dnyanpeeth Awardee Vishnu Vaman Shirwadkar, famously known by his sobriquet Kusumagraj. It was celebrated with organization of various activities and eminent talks of eminent personalities.