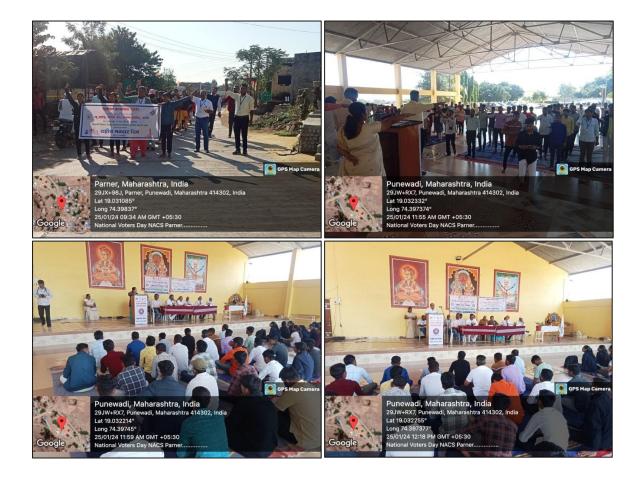

Brief Summary of activity/ event:

Ahmednagar Jilha Maratha Vidya Prasarak Samaj's New Arts Commerce and Science College Parner's Dept. of Political Science has organized Constitutional Day Celebrations 2023 in association with NCC-NSS Unit on 26<sup>th</sup> November 2023. The Objectives of the said activity was to aware and inculcate the values of the Constitution in the students as well as to inspire the students about the relevance of the Constitution. Students should aware the contribution of the Constitution to the success of Indian Democracy. It is the necessity of the time to explain the constitution making process and make students aware of their rights and duties.

The Programme was inaugurated with the pledge by the Principal Dr.Ranganath Aher, He said in his speech that Indian Constitution is the largest and Ideal Constitution in the world. It is very important means to establish and stable democracy. The program was graced by the presence of Dr. D. R. Thube, Vice Principal, NCC Officer Mr.Bharat Dagale, Faculty Coordinators, Faculty Members and NCC & NSS volunteer & students of all classes from Arts, Commerce, Science & BBA-CA Faculty were present in the event.