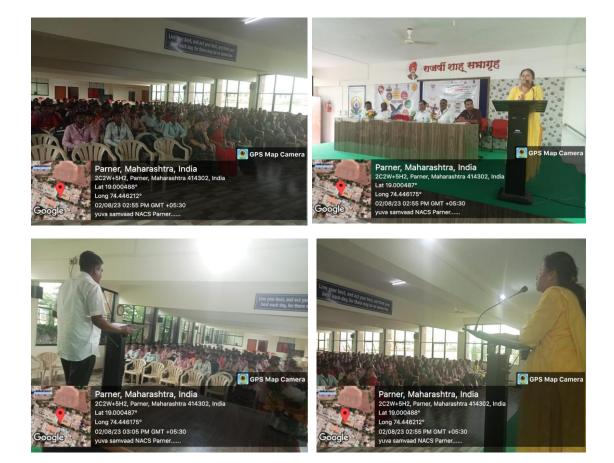

Brief Summary of activity/ event:

Ahmednagar Jilha Maratha Vidya Prasarak Samaj's New Arts Commerce and Science College Parner's Dept. of Political Science has organized Constitutional Day Celebrations 2023 in association with NCC-NSS Unit on 26<sup>th</sup> November 2023. The Objectives of the said activity was to aware and inculcate the values of the Constitution in the students as well as to inspire the students about the relevance of the Constitution. Students should aware the contribution of the Constitution to the success of Indian Democracy. It is the necessity of the time to explain the constitution making process and make students aware of their rights and duties.

The Programme was inaugurated with the pledge by the Principal Dr.Ranganath Aher, He said in his speech that Indian Constitution is the largest and Ideal Constitution in the world. It is very important means to establish and stable democracy. The program was graced by the presence of Dr. D. R. Thube, Vice Principal, NCC Officer Mr.Bharat Dagale, Faculty Coordinators, Faculty Members and NCC & NSS volunteer & students of all classes from Arts, Commerce, Science & BBA-CA Faculty were present in the event.