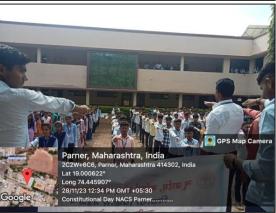

#### Brief Summary of activity/ event:

Ahmednagar Jilha Maratha Vidya Prasarak Samaj's New Arts Commerce and Science College Parner's Dept. of Political Science has organized Constitutional Day Celebrations 2023 in association with NCC-NSS Unit on 26<sup>th</sup> November 2023. The Objectives of the said activity was to aware and inculcate the values of the Constitution in the students as well as to inspire the students about the relevance of the Constitution. Students should aware the contribution of the Constitution to the success of Indian Democracy. It is the necessity of the time to explain the constitution making process and make students aware of their rights and duties.

The Programme was inaugurated with the pledge by the Principal Dr.Ranganath Aher. He said in his speech that Indian Constitution is the largest and Ideal Constitution in the world. It is very important means to establish and stable democracy. The program was graced by the presence of Dr. D. R. Thube, Vice Principal, NCC Officer Mr.Bharat Dagale, Faculty Coordinators, Faculty Members and NCC & NSS volunteer & students of all classes from Arts, Commerce, Science & BBA-CA Faculty were present in the event.