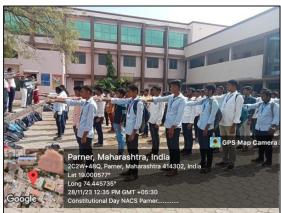

#### Brief Summary of activity/ event:

Ahmednagar Jilha Maratha Vidya Prasarak Samaj's New Arts Commerce and Science College Parner's Dept. of Political Science has organized Constitutional Day Celebrations 2023 in association with NCC-NSS Unit on 26<sup>th</sup> November 2023. The Objectives of the said activity was to aware and inculcate the values of the Constitution in the students as well as to inspire the students about the relevance of the Constitution. Students should aware the contribution of the Constitution to the success of Indian Democracy. It is the necessity of the time to explain the constitution making process and make students aware of their rights and duties.

The Programme was inaugurated with the pledge by the Principal Dr.Ranganath Aher. He said in his speech that Indian Constitution is the largest and Ideal Constitution in the world. It is very important means to establish and stable democracy. The program was graced by the presence of Dr. D. R. Thube, Vice Principal, NCC Officer Mr.Bharat Dagale, Faculty Coordinators, Faculty Members and NCC & NSS volunteer & students of all classes from Arts, Commerce, Science & BBA-CA Faculty were present in the event.