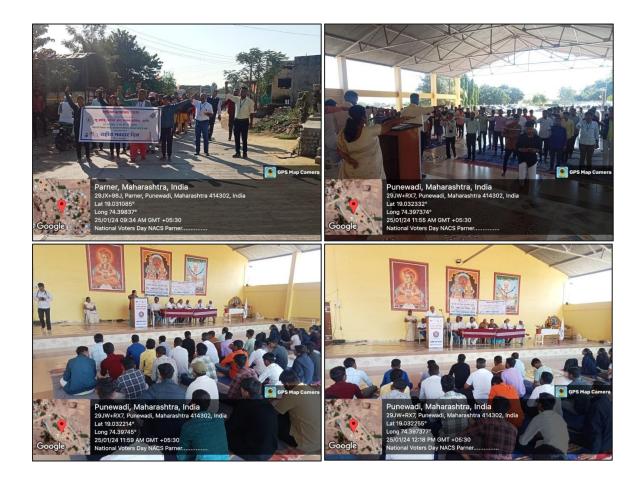

### Internal Quality Assurance Cell (IQAC) 2023-24

- **5. National Unity Day:** College celebrated Rashtriya Ekta Diwas, or National Unity Day, on October 31 every year to mark the birth anniversary of Sardar Vallabhbhai Patel, known as the Iron Man of India. It was celebrated with oath, tree plantation, rally, Unity run (Ekta Doud).
- **6.** Chhatrapati Shivaji Maharaj was crowned on 6<sup>th</sup> June 1674. **Shiv Swarajya Din** is celebrated to commemorate this on 6<sup>th</sup> June, 2023.
- **7.** NCC Day (27 November)
- **8.** The celebration of **Constitution Day** on 26<sup>th</sup> November every year. The pledge was given to all the stakeholders of HEI on this day.
- **9.** The College celebrates **National Voters Day** on 25<sup>th</sup> January every year. The oath on National Voters Day is given to all the stakeholders.
- **10. World AIDS Day** is celebrated every year on 1<sup>st</sup> of December. The students, NCC Cadets and NSS volunteers drive a rally for the awareness about the AIDS in the society.
- **11.** As per UGC guidelines, Savitribai Phule Pune University offered compulsory credit courses for UG and PG students:
  - a. Democracy, Elections and Governance (2 Credits) for UG Classes.
  - b. Introduction to Indian Constitution (2 Credits) for PG Classes.
  - c. Human Rights (2 Credits) for PG Classes.
  - **d.** Introduction to Cyber Security/ Information Security (2 Credits) for PG Classes.