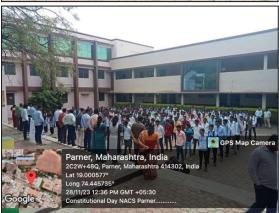

#### Brief Summary of activity/ event:

Ahmednagar Jilha Maratha Vidya Prasarak Samaj's New Arts Commerce and Science College Parner's Dept. of Political Science has organized Constitutional Day Celebrations 2023 in association with NCC-NSS Unit on 26<sup>th</sup> November 2023. The Objectives of the said activity was to aware and inculcate the values of the Constitution in the students as well as to inspire the students about the relevance of the Constitution. Students should aware the contribution of the Constitution to the success of Indian Democracy. It is the necessity of the time to explain the constitution making process and make students aware of their rights and duties.

The Programme was inaugurated with the pledge by the Principal Dr.Ranganath Aher. He said in his speech that Indian Constitution is the largest and Ideal Constitution in the world. It is very important means to establish and stable democracy. The program was graced by the presence of Dr. D. R. Thube, Vice Principal, NCC Officer Mr.Bharat Dagale, Faculty Coordinators, Faculty Members and NCC & NSS volunteer & students of all classes from Arts, Commerce, Science & BBA-CA Faculty were present in the event.