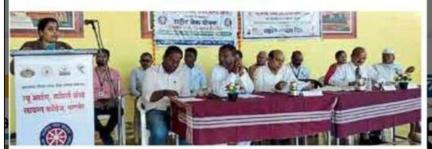

#### Brief Summary of activity/ event:

Ahmednagar Jilha Maratha Vidya Prasarak Samaj's New Arts Commerce and Science College Parner's Dept. of Political Science has organized Constitutional Day Celebrations 2023 in association with NCC-NSS Unit on 26<sup>th</sup> November 2023. The Objectives of the said activity was to aware and inculcate the values of the Constitution in the students as well as to inspire the students about the relevance of the Constitution. Students should aware the contribution of the Constitution to the success of Indian Democracy. It is the necessity of the time to explain the constitution making process and make students aware of their rights and duties.

The Programme was inaugurated with the pledge by the Principal Dr.Ranganath Aher. He said in his speech that Indian Constitution is the largest and Ideal Constitution in the world. It is very important means to establish and stable democracy. The program was graced by the presence of Dr. D. R. Thube, Vice Principal, NCC Officer Mr.Bharat Dagale, Faculty Coordinators, Faculty Members and NCC & NSS volunteer & students of all classes from Arts, Commerce, Science & BBA-CA Faculty were present in the event.