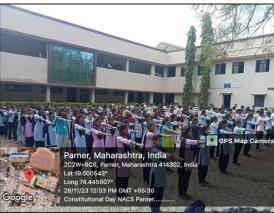

#### Brief Summary of activity/ event:

Ahmednagar Jilha Maratha Vidya Prasarak Samaj's New Arts Commerce and Science College Parner's Dept. of Political Science has organized Constitutional Day Celebrations 2023 in association with NCC-NSS Unit on 26<sup>th</sup> November 2023. The Objectives of the said activity was to aware and inculcate the values of the Constitution in the students as well as to inspire the students about the relevance of the Constitution. Students should aware the contribution of the Constitution to the success of Indian Democracy. It is the necessity of the time to explain the constitution making process and make students aware of their rights and duties.

The Programme was inaugurated with the pledge by the Principal Dr.Ranganath Aher. He said in his speech that Indian Constitution is the largest and Ideal Constitution in the world. It is very important means to establish and stable democracy. The program was graced by the presence of Dr. D. R. Thube, Vice Principal, NCC Officer Mr.Bharat Dagale, Faculty Coordinators, Faculty Members and NCC & NSS volunteer & students of all classes from Arts, Commerce, Science & BBA-CA Faculty were present in the event.