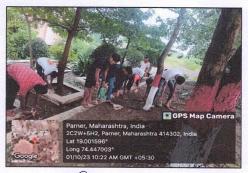

On the first day of this meeting, January 5th, Granth Dindi and the book exhibition were inaugurated by the principal of the college. Laxmanrao Matkar, Vice Principal Dr. Anil Athare, and Student Development Officer. Ravindra Deshmukh, Head of Social Activities of the Parner Taluka Journalist Union, Mr. Vinod Gole, and Secretary of the Taluka Journalists Union, Mr. Vijay Waghmare. In Granth Dindi, a large number of students participated in Maharashtra's cultural costumes and Varkari costumes. A procession was taken out to the sound of talammridunga. Villagers also participated in this Dindi.