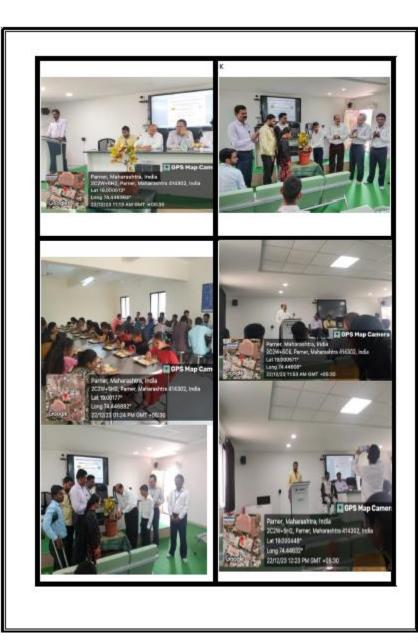

# 1. Yuva Sahitya Sammelan

Ahmednagar Jilha Maratha Vidya Prasark Samaj's New Arts, Commerce and Science College, Parner

# Department of Marathi Academic Year 2023-24

Activity Report

| Activit                                    | y Report                          |
|--------------------------------------------|-----------------------------------|
| Tital of Activity                          | State Lavel Yuva Sahitya Sammelan |
| Date/ Duration                             | 05-06 January 2024                |
| Name of the Guest/Speaker with Designation | 1. Mr. Vishwas Patil              |
|                                            | 2. Mr. Kautikrao Thale Patil      |
|                                            | 3. Dr. Bhausaheb Khilari          |
| ,                                          | 4. Mr. Sudhir Lanka               |
|                                            | 5. Mr. Shivaji Shirke             |
|                                            | 6. Mr. Haribhau Ugle              |
| V                                          | 7. Poet Tukaram Dhande            |
| Number of Participants Enrolled            | 325                               |
| Collaborating Agency                       | Department of Marathi             |
| Venue                                      | Rajarshi Shahu Auditorium         |
|                                            |                                   |

# Brief Summary of activity/ event:

Parner Taluka Journalist Association and Parner College Maharashtra State Literature and Culture Board organised the Parner College State Level Youth Literature Conference on January 5 and 6, 2024. Senior writer Vishwas Patil held the post of conference president.

On the first day of this meeting, January 5th, Granth Dindi and the book exhibition were inaugurated by the principal of the college. Laxmanrao Matkar, Vice Principal Dr. Anil Athare, and Student Development Officer. Ravindra Deshmukh, Head of Social Activities of the Parner Taluka Journalist Union, Mr. Vinod Gole, and Secretary of the Taluka Journalists Union, Mr. Vijay Waghmare. In Granth Dindi, a large number of students participated in Maharashtra's cultural costumes and Varkari costumes. A procession was taken out to the sound of talammridunga. Villagers also participated in this Dindi.