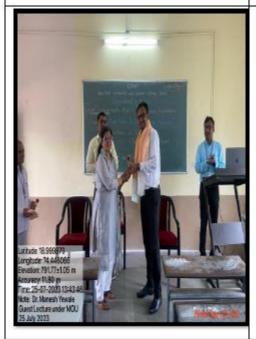

Dignitaries on the occasion of Granth Dindi

Dignitaries on the occasion of Granth Dindi and Book Exibition

Mr. Kautikrao Thale Patil and Mr. Vishwas Patil expressing his thoughts in the meeting

Dr. Bhausaheb Khilari expressing his Presidential Speech and All Dignitaries