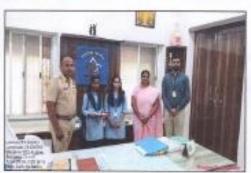

Dignitaries on the occasion of Granth Dindi

Dignitaries on the occasion of Granth Dindi and Book Exibition

Mr. Kautikrao Thale Patil and Mr. Vishwas Patil expressing his thoughts in the meeting

Dr. Bhausaheb Khilari expressing his Presidential Speech and All Dignitaries