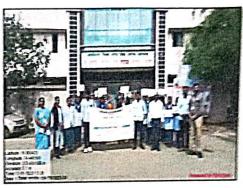

On the first day of this meeting, January 5th, Granth Dindi and the book exhibition were inaugurated by the principal of the college. Laxmanrao Matkar, Vice Principal Dr. Anil Athare, and Student Development Officer. Ravindra Deshmukh, Head of Social Activities of the Parner Taluka Journalist Union, Mr. Vinod Gole, and Secretary of the Taluka Journalists Union, Mr. Vijay Waghmare. In Granth Dindi, a large number of students participated in Maharashtra's cultural costumes and Varkari costumes. A procession was taken out to the sound of talammridunga. Villagers also participated in this Dindi.

Dignitaries on the occasion of Granth Dindi

Dignitaries on the occasion of Granth Dindi and Book Exibition

Mr. Kautikrao Thale Patil and Mr. Vishwas Patil expressing his thoughts in the meeting

Dr. Bhausaheb Khilari expressing his Presidential Speech and All Dignitaries