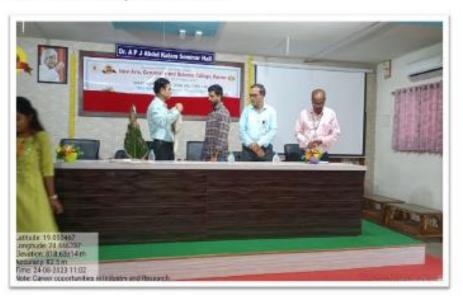

Dignitaries on the occasion of Granth Dindi

Dignitaries on the occasion of Granth Dindi and Book Exibition

Mr. Kautikrao Thale Patil and Mr. Vishwas Patil expressing his thoughts in the meeting

Dr. Bhausaheb Khilari expressing his Presidential Speech and All Dignitaries