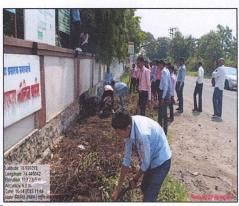

On the first day of this meeting, January 5th, Granth Dindi and the book exhibition were inaugurated by the principal of the college. Laxmanrao Matkar, Vice Principal Dr. Anil Athare, and Student Development Officer. Ravindra Deshmukh, Head of Social Activities of the Parner Taluka Journalist Union, Mr. Vinod Gole, and Secretary of the Taluka Journalists Union, Mr. Vijay Waghmare. In Granth Dindi, a large number of students participated in Maharashtra's cultural costumes and Varkari costumes. A procession was taken out to the sound of talammridunga. Villagers also participated in this Dindi.