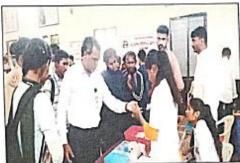

Dignitaries on the occasion of Granth Dindi

Dignitaries on the occasion of Granth Dindi and Book Exibition

Mr. Kautikrao Thale Patil and Mr. Vishwas Patil expressing his thoughts in the meeting

Dr. Bhausaheb Khilari expressing his Presidential Speech and All Dignitaries