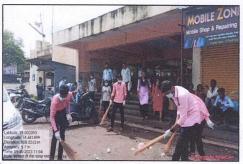

# Department of Marathi Academic Year 2023-24

Activity Report

| arrity Report                                        |
|------------------------------------------------------|
| Marathi Rajabhasha Gaurav Din                        |
| 27 February 2024                                     |
| Dr.Manohar Jadhav                                    |
| 119                                                  |
| 1.2.2.2                                              |
| Department of Marathi and Internal Quality Assurance |
| Virtual Classroom                                    |
|                                                      |

# Brief Summary of activity/ event:

The New Arts, Commerce, and Science College Parner Marathi Department and Internal Quality Assurance Chamber celebrated Marathi RajBhasha Gaurav Day on February 27, 2024, at the Virtual Classroom. On this occasion, Dr. Manohar Jadhav, Head of Dr. Babasaheb Ambedkar Adhyasana of Savitribai Phule Pune University, was present as the chief guest, and the Principal of the college, Lakshmanrao Matkar, and Internal Quality Improvement Room Coordinator, Dr. Tukaram Thopte, were Present.