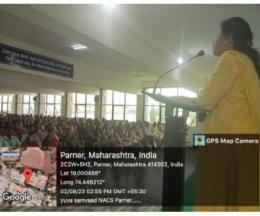

The conference was inaugurated by veteran writer Kautikrao Thale Patil. The president of the opening session of this meeting, Dr. Bhausaheb Khilari.On the second day of the meeting, on January 6, a poet meeting was organized by Sahitya Sadhana Manch. In this poet meeting, Mr. Sanjay Pathade, Mr. Karbhari Babar, Mr. Tushar Thube, Mr. Somnath Chaudhary, Mr. Vijay Londhe, Mr. Sandeep Rathod, Dr. Balasaheb Shingote, Shri. Poets Prashant Wagh, and Geetanjali Wable participated. On this occasion, the head of the department of economics at the college, Dr. Deepak Sontakke, and Dr. Department of Chemistry. Rahul Diggikar presented poems. Similarly, Ms. Yogita Tarde, a student, presented her poem.

On January 6, a seminar was organised on the subject of the state and direction of journalism in the second session. In this session, Mr. Sudhir Lanka, Editor of Dainik Lokmat, Mr. Shivaji Shirke, Editor of Dainik Nagar Sahyadri, Associate Editor of Dainik Sakal, Mr. Prakash Patil, and senior journalist Shri. Sanjay Waghmare participated. The chief guest of the concluding session of this meeting was Swachhta Ambassador Mr. Haribhau Ugle and writer and editor Parner Darshan Shri. It was Devidas Abuj.