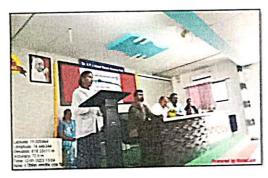

The conference was inaugurated by veteran writer Kautikrao Thale Patil. The president of the opening session of this meeting, Dr. Bhausaheb Khilari.On the second day of the meeting, on January 6, a poet meeting was organized by Sahitya Sadhana Manch. In this poet meeting, Mr. Sanjay Pathade, Mr. Karbhari Babar, Mr. Tushar Thube, Mr. Somnath Chaudhary, Mr. Vijay Londhe, Mr. Sandeep Rathod, Dr. Balasaheb Shingote, Shri. Poets Prashant Wagh, and Geetanjali Wable participated. On this occasion, the head of the department of economics at the college, Dr. Deepak Sontakke, and Dr. Department of Chemistry. Rahul Diggikar presented poems. Similarly, Ms. Yogita Tarde, a student, presented her poem.

All Poets expressing his Poems in the meeting

Poet Mr. Tukaram Dhande and Mr. Sudhir Lanke expressing his thoughts in the meeting

Coordinator

Date: 7/1/2024

अहमदनगर जिल्हा मराठा विद्या प्रसारक समाजाचे न्यू आर्टस् , कॉमर्स अँड सायन्स कॉलेज पारनेर. अंतर्गत गुणवत्ता हमी कक्ष व मराठी विभाग आणि पात्नेर तालुका पत्रकार संघ पारनेर, महाराष्ट्र राज्य साहित्य संस्कृती मंडळ,मुंबई