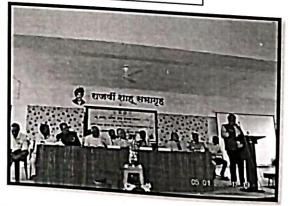

The conference was inaugurated by veteran writer Kautikrao Thale Patil. The president of the opening session of this meeting, Dr. Bhausaheb Khilari.On the second day of the meeting, on January 6, a poet meeting was organized by Sahitya Sadhana Manch. In this poet meeting, Mr. Sanjay Pathade, Mr. Karbhari Babar, Mr. Tushar Thube, Mr. Somnath Chaudhary, Mr. Vijay Londhe, Mr. Sandeep Rathod, Dr. Balasaheb Shingote, Shri. Poets Prashant Wagh, and Geetanjali Wable participated. On this occasion, the head of the department of economics at the college, Dr. Deepak Sontakke, and Dr. Department of Chemistry. Rahul Diggikar presented poems. Similarly, Ms. Yogita Tarde, a student, presented her poem.

On January 6, a seminar was organised on the subject of the state and direction of journalism in the second session. In this session, Mr. Sudhir Lanka, Editor of Dainik Lokmat, Mr. Shivaji Shirke, Editor of Dainik Nagar Sahyadri, Associate Editor of Dainik Sakal, Mr. Prakash Patil, and senior journalist Shri. Sanjay Waghmare participated. The chief guest of the concluding session of this meeting was Swachhta Ambassador Mr. Haribhau Ugle and writer and editor Parner Darshan Shri. It was Devidas Abuj.