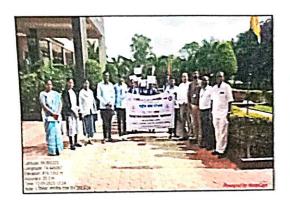

On the first day of this meeting, January 5th, Granth Dindi and the book exhibition were inaugurated by the principal of the college. Laxmanrao Matkar, Vice Principal Dr. Anil Athare, and Student Development Officer. Ravindra Deshmukh, Head of Social Activities of the Parner Taluka Journalist Union, Mr. Vinod Gole, and Secretary of the Taluka Journalists Union, Mr. Vijay Waghmare. In Granth Dindi, a large number of students participated in Maharashtra's cultural costumes and Varkari costumes. A procession was taken out to the sound of talammridunga. Villagers also participated in this Dindi.

Dignitaries on the occasion of Granth Dindi

Dignitaries on the occasion of Granth Dindi and Book Exibition

Mr. Kautikrao Thale Patil and Mr. Vishwas Patil expressing his thoughts in the meeting

Dr. Bhausaheb Khilari expressing his Presidential Speech and All Dignitaries