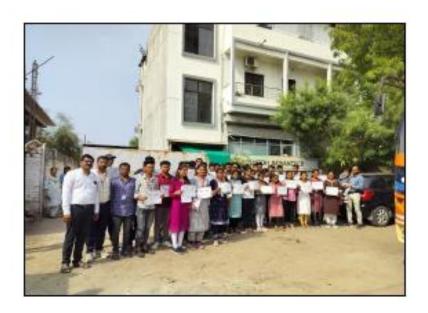

Well-known poet Tukaram Dhande presided over the programme. All the branch heads, department heads, professors, and office servants of the college were present in this meeting. A total of 325 students attended both days of this meeting. 83 Boys and 242 Girls are Present.

# Outcome of Activity/ event:

- Social commitment was created among the students.
- 2. Students were motivated to read books.
- 3. Students improve their reading abilities. They've got direction in terms of their development.