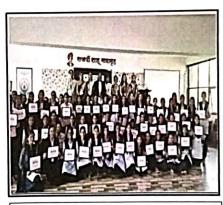

Well-known poet Tukaram Dhande presided over the programme. All the branch heads, department heads, professors, and office servants of the college were present in this meeting. A total of 325 students attended both days of this meeting. 83 Boys and 242 Girls are Present.

Dignitaries on the occasion of Granth Dindi

Dignitaries on the occasion of Granth Dindi and Book Exibition

Mr. Kautikrao Thale Patil and Mr. Vishwas Patil expressing his thoughts in the meeting

Dr. Bhausaheb Khilari expressing his Presidential Speech and All Dignitaries