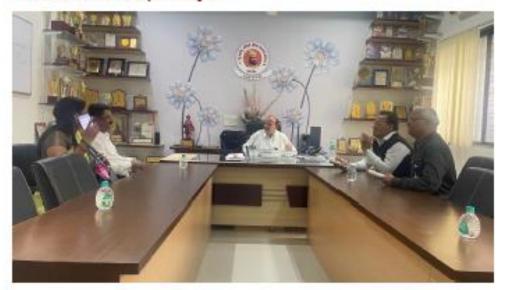

# Brief Summary of activity/ event:

Parner Taluka Journalist Association and Parner College Maharashtra State Literature and Culture Board organised the Parner College State Level Youth Literature Conference on January 5 and 6, 2024. Senior writer Vishwas Patil held the post of conference president.

On the first day of this meeting, January 5th, Granth Dindi and the book exhibition were inaugurated by the principal of the college. Laxmanrao Matkar, Vice Principal Dr. Anil Athare, and Student Development Officer. Ravindra Deshmukh, Head of Social Activities of the Parner Taluka Journalist Union, Mr. Vinod Gole, and Secretary of the Taluka Journalists Union, Mr. Vijay Waghmare. In Granth Dindi, a large number of students participated in Maharashtra's cultural costumes and Varkari costumes. A procession was taken out to the sound of talammridunga. Villagers also participated in this Dindi.

The conference was inaugurated by veteran writer Kautikrao Thale Patil. The president of the opening session of this meeting, Dr. Bhausaheb Khilari.On the second day of the meeting, on January 6, a poet meeting was organized by Sahitya Sadhana Manch. In this poet meeting, Mr. Sanjay Pathade, Mr. Karbhari Babar, Mr. Tushar Thube, Mr. Somnath Chaudhary, Mr. Vijay Londhe, Mr. Sandeep Rathod, Dr. Balasaheb Shingote, Shri. Poets Prashant Wagh, and Geetanjali Wable participated. On this occasion, the head of the department of economics at the college, Dr. Deepak Sontakke, and Dr. Department of Chemistry. Rahul Diggikar presented poems. Similarly, Ms. Yogita Tarde, a student, presented her poem.

On January 6, a seminar was organised on the subject of the state and direction of journalism in the second session. In this session, Mr. Sudhir Lanka, Editor of Dainik Lokmat, Mr. Shivaji Shirke, Editor of Dainik Nagar Sahyadri, Associate Editor of Dainik Sakal, Mr. Prakash Patil, and senior journalist Shri. Sanjay Waghmare participated. The chief guest of the concluding session of this meeting was Swachhta Ambassador Mr. Haribhau Ugle and writer and editor Parner Darshan Shri. It was Devidas Abuj.

Well-known poet Tukaram Dhande presided over the programme. All the branch heads, department heads, professors, and office servants of the college were present in this meeting. A total of 325 students attended both days of this meeting. 83 Boys and 242 Girls are Present.

Dignitaries on the occasion of Granth Dindi

Dignitaries on the occasion of Granth Dindi and Book Exibition

Mr. Kautikrao Thale Patil and Mr. Vishwas Patil expressing his thoughts in the meeting

Dr. Bhausaheb Khilari expressing his Presidential Speech and All Dignitaries