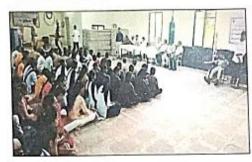

The conference was inaugurated by veteran writer Kautikrao Thale Patil. The president of the opening session of this meeting, Dr. Bhausaheb Khilari.On the second day of the meeting, on January 6, a poet meeting was organized by Sahitya Sadhana Manch. In this poet meeting, Mr. Sanjay Pathade, Mr. Karbhari Babar, Mr. Tushar Thube, Mr. Somnath Chaudhary, Mr. Vijay Londhe, Mr. Sandeep Rathod, Dr. Balasaheb Shingote, Shri. Poets Prashant Wagh, and Geetanjali Wable participated. On this occasion, the head of the department of economics at the college, Dr. Deepak Sontakke, and Dr. Department of Chemistry. Rahul Diggikar presented poems. Similarly, Ms. Yogita Tarde, a student, presented her poem.