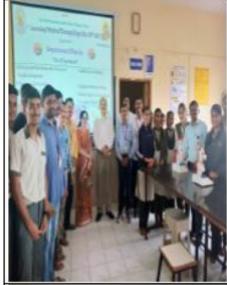

Dignitaries on the occasion of Granth Dindi

Dignitaries on the occasion of Granth Dindi and Book Exibition

Mr. Kautikrao Thale Patil and Mr. Vishwas Patil expressing his thoughts in the meeting

Dr. Bhausaheb Khilari expressing his Presidential Speech and All Dignitaries