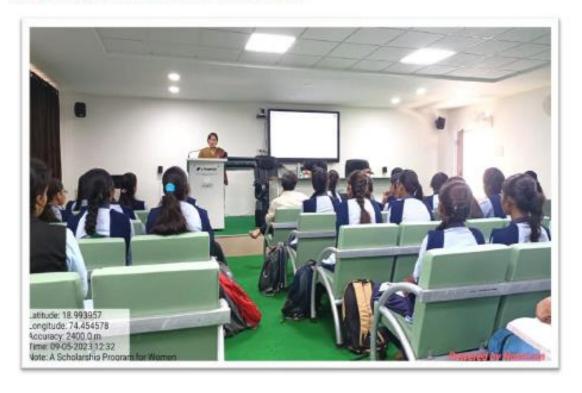

# 1. Yuva Sahitya Sammelan

Ahmednagar Jilha Maratha Vidya Prasark Samaj's New Arts, Commerce and Science College, Parner

# Brief Summary of activity/ event:

Parner Taluka Journalist Association and Parner College Maharashtra State Literature and Culture Board organised the Parner College State Level Youth Literature Conference on January 5 and 6, 2024. Senior writer Vishwas Patil held the post of conference president.

On the first day of this meeting, January 5th, Granth Dindi and the book exhibition were inaugurated by the principal of the college. Laxmanrao Matkar, Vice Principal Dr. Anil Athare, and Student Development Officer. Ravindra Deshmukh, Head of Social Activities of the Parner Taluka Journalist Union, Mr. Vinod Gole, and Secretary of the Taluka Journalists Union, Mr. Vijay Waghmare. In Granth Dindi, a large number of students participated in Maharashtra's cultural costumes and Varkari costumes. A procession was taken out to the sound of talammridunga. Villagers also participated in this Dindi.

The conference was inaugurated by veteran writer Kautikrao Thale Patil. The president of the opening session of this meeting, Dr. Bhausaheb Khilari.On the second day of the meeting, on January 6, a poet meeting was organized by Sahitya Sadhana Manch. In this poet meeting, Mr. Sanjay Pathade, Mr. Karbhari Babar, Mr. Tushar Thube, Mr. Somnath Chaudhary, Mr. Vijay Londhe, Mr. Sandeep Rathod, Dr. Balasaheb Shingote, Shri. Poets Prashant Wagh, and Geetanjali Wable participated. On this occasion, the head of the department of economics at the college, Dr. Deepak Sontakke, and Dr. Department of Chemistry. Rahul Diggikar presented poems. Similarly, Ms. Yogita Tarde, a student, presented her poem.

On January 6, a seminar was organised on the subject of the state and direction of journalism in the second session. In this session, Mr. Sudhir Lanka, Editor of Dainik Lokmat, Mr. Shivaji Shirke, Editor of Dainik Nagar Sahyadri, Associate Editor of Dainik Sakal, Mr. Prakash Patil, and senior journalist Shri. Sanjay Waghmare participated. The chief guest of the concluding session of this meeting was Swachhta Ambassador Mr. Haribhau Ugle and writer and editor Parner Darshan Shri. It was Devidas Abuj.

Well-known poet Tukaram Dhande presided over the programme. All the branch heads, department heads, professors, and office servants of the college were present in this meeting. A total of 325 students attended both days of this meeting. 83 Boys and 242 Girls are Present.