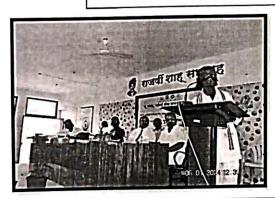

# Department of Marathi Academic Year 2023-24

Activity Report

| Activit                                    | y Report                          |
|--------------------------------------------|-----------------------------------|
| Tital of Activity                          | State Lavel Yuva Sahitya Sammelan |
| Date/ Duration                             | 05-06 January 2024                |
| Name of the Guest/Speaker with Designation | 1. Mr. Vishwas Patil              |
|                                            | 2. Mr. Kautikrao Thale Patil      |
|                                            | 3. Dr. Bhausaheb Khilari          |
| ,                                          | 4. Mr. Sudhir Lanka               |
|                                            | 5. Mr. Shivaji Shirke             |
|                                            | 6. Mr. Haribhau Ugle              |
| V                                          | 7. Poet Tukaram Dhande            |
| Number of Participants Enrolled            | 325                               |
| Collaborating Agency                       | Department of Marathi             |
| Venue                                      | Rajarshi Shahu Auditorium         |
|                                            |                                   |

# Brief Summary of activity/ event:

Parner Taluka Journalist Association and Parner College Maharashtra State Literature and Culture Board organised the Parner College State Level Youth Literature Conference on January 5 and 6, 2024. Senior writer Vishwas Patil held the post of conference president.

Well-known poet Tukaram Dhande presided over the programme. All the branch heads, department heads, professors, and office servants of the college were present in this meeting. A total of 325 students attended both days of this meeting. 83 Boys and 242 Girls are Present.