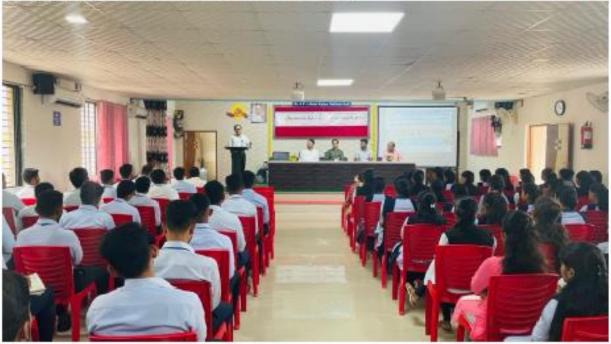

# Brief Summary of activity/ event:

Parner Taluka Journalist Association and Parner College Maharashtra State Literature and Culture Board organised the Parner College State Level Youth Literature Conference on January 5 and 6, 2024. Senior writer Vishwas Patil held the post of conference president.

On the first day of this meeting, January 5th, Granth Dindi and the book exhibition were inaugurated by the principal of the college. Laxmanrao Matkar, Vice Principal Dr. Anil Athare, and Student Development Officer. Ravindra Deshmukh, Head of Social Activities of the Parner Taluka Journalist Union, Mr. Vinod Gole, and Secretary of the Taluka Journalists Union, Mr. Vijay Waghmare. In Granth Dindi, a large number of students participated in Maharashtra's cultural costumes and Varkari costumes. A procession was taken out to the sound of talammridunga. Villagers also participated in this Dindi.

Well-known poet Tukaram Dhande presided over the programme. All the branch heads, department heads, professors, and office servants of the college were present in this meeting. A total of 325 students attended both days of this meeting. 83 Boys and 242 Girls are Present.