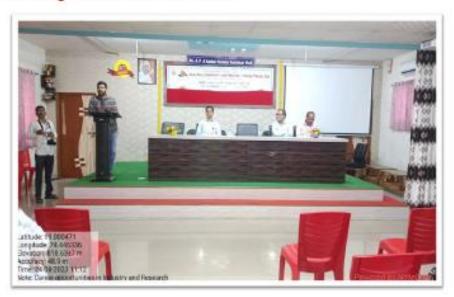

# Brief Summary of activity/ event:

Parner Taluka Journalist Association and Parner College Maharashtra State Literature and Culture Board organised the Parner College State Level Youth Literature Conference on January 5 and 6, 2024. Senior writer Vishwas Patil held the post of conference president.

On the first day of this meeting, January 5th, Granth Dindi and the book exhibition were inaugurated by the principal of the college. Laxmanrao Matkar, Vice Principal Dr. Anil Athare, and Student Development Officer. Ravindra Deshmukh, Head of Social Activities of the Parner Taluka Journalist Union, Mr. Vinod Gole, and Secretary of the Taluka Journalists Union, Mr. Vijay Waghmare. In Granth Dindi, a large number of students participated in Maharashtra's cultural costumes and Varkari costumes. A procession was taken out to the sound of talammridunga. Villagers also participated in this Dindi.

The conference was inaugurated by veteran writer Kautikrao Thale Patil. The president of the opening session of this meeting, Dr. Bhausaheb Khilari.On the second day of the meeting, on January 6, a poet meeting was organized by Sahitya Sadhana Manch. In this poet meeting, Mr. Sanjay Pathade, Mr. Karbhari Babar, Mr. Tushar Thube, Mr. Somnath Chaudhary, Mr. Vijay Londhe, Mr. Sandeep Rathod, Dr. Balasaheb Shingote, Shri. Poets Prashant Wagh, and Geetanjali Wable participated. On this occasion, the head of the department of economics at the college, Dr. Deepak Sontakke, and Dr. Department of Chemistry. Rahul Diggikar presented poems. Similarly, Ms. Yogita Tarde, a student, presented her poem.

On January 6, a seminar was organised on the subject of the state and direction of journalism in the second session. In this session, Mr. Sudhir Lanka, Editor of Dainik Lokmat, Mr. Shivaji Shirke, Editor of Dainik Nagar Sahyadri, Associate Editor of Dainik Sakal, Mr. Prakash Patil, and senior journalist Shri. Sanjay Waghmare participated. The chief guest of the concluding session of this meeting was Swachhta Ambassador Mr. Haribhau Ugle and writer and editor Parner Darshan Shri. It was Devidas Abuj.