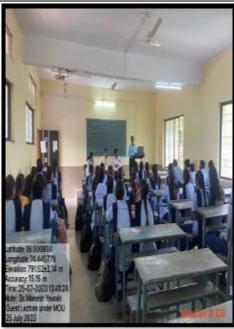

Well-known poet Tukaram Dhande presided over the programme. All the branch heads, department heads, professors, and office servants of the college were present in this meeting. A total of 325 students attended both days of this meeting. 83 Boys and 242 Girls are Present.