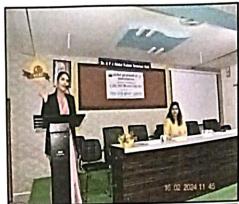

On January 6, a seminar was organised on the subject of the state and direction of journalism in the second session. In this session, Mr. Sudhir Lanka, Editor of Dainik Lokmat, Mr. Shivaji Shirke, Editor of Dainik Nagar Sahyadri, Associate Editor of Dainik Sakal, Mr. Prakash Patil, and senior journalist Shri. Sanjay Waghmare participated. The chief guest of the concluding session of this meeting was Swachhta Ambassador Mr. Haribhau Ugle and writer and editor Parner Darshan Shri. It was Devidas Abuj.

Well-known poet Tukaram Dhande presided over the programme. All the branch heads, department heads, professors, and office servants of the college were present in this meeting. A total of 325 students attended both days of this meeting. 83 Boys and 242 Girls are Present.