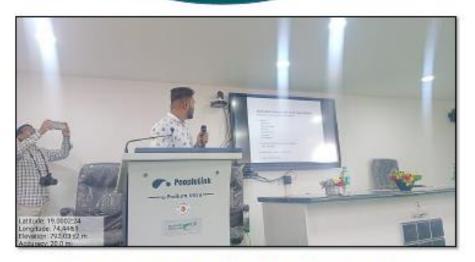

# Brief Summary of activity/ event:

Parner Taluka Journalist Association and Parner College Maharashtra State Literature and Culture Board organised the Parner College State Level Youth Literature Conference on January 5 and 6, 2024. Senior writer Vishwas Patil held the post of conference president.

On January 6, a seminar was organised on the subject of the state and direction of journalism in the second session. In this session, Mr. Sudhir Lanka, Editor of Dainik Lokmat, Mr. Shivaji Shirke, Editor of Dainik Nagar Sahyadri, Associate Editor of Dainik Sakal, Mr. Prakash Patil, and senior journalist Shri. Sanjay Waghmare participated. The chief guest of the concluding session of this meeting was Swachhta Ambassador Mr. Haribhau Ugle and writer and editor Parner Darshan Shri. It was Devidas Abuj.

Well-known poet Tukaram Dhande presided over the programme. All the branch heads, department heads, professors, and office servants of the college were present in this meeting. A total of 325 students attended both days of this meeting. 83 Boys and 242 Girls are Present.