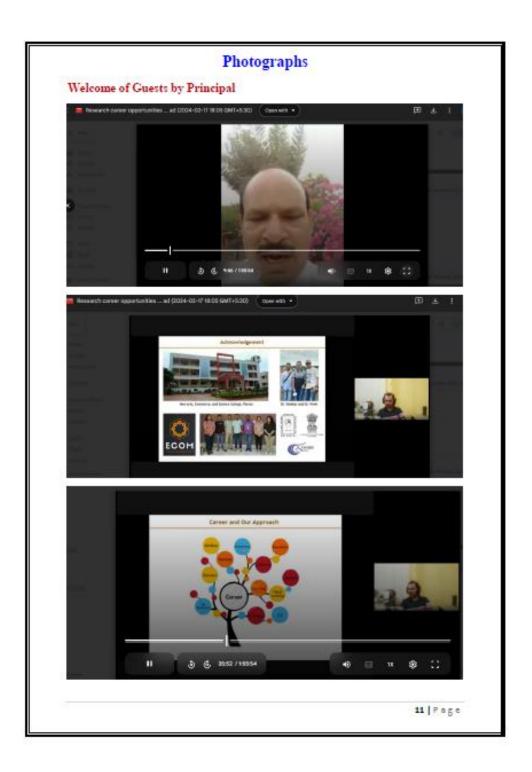

# Brief Summary of activity/ event:

Parner Taluka Journalist Association and Parner College Maharashtra State Literature and Culture Board organised the Parner College State Level Youth Literature Conference on January 5 and 6, 2024. Senior writer Vishwas Patil held the post of conference president.

On the first day of this meeting, January 5th, Granth Dindi and the book exhibition were inaugurated by the principal of the college. Laxmanrao Matkar, Vice Principal Dr. Anil Athare, and Student Development Officer. Ravindra Deshmukh, Head of Social Activities of the Parner Taluka Journalist Union, Mr. Vinod Gole, and Secretary of the Taluka Journalists Union, Mr. Vijay Waghmare. In Granth Dindi, a large number of students participated in Maharashtra's cultural costumes and Varkari costumes. A procession was taken out to the sound of talammridunga. Villagers also participated in this Dindi.

The conference was inaugurated by veteran writer Kautikrao Thale Patil. The president of the opening session of this meeting, Dr. Bhausaheb Khilari.On the second day of the meeting, on January 6, a poet meeting was organized by Sahitya Sadhana Manch. In this poet meeting, Mr. Sanjay Pathade, Mr. Karbhari Babar, Mr. Tushar Thube, Mr. Somnath Chaudhary, Mr. Vijay Londhe, Mr. Sandeep Rathod, Dr. Balasaheb Shingote, Shri. Poets Prashant Wagh, and Geetanjali Wable participated. On this occasion, the head of the department of economics at the college, Dr. Deepak Sontakke, and Dr. Department of Chemistry. Rahul Diggikar presented poems. Similarly, Ms. Yogita Tarde, a student, presented her poem.

On January 6, a seminar was organised on the subject of the state and direction of journalism in the second session. In this session, Mr. Sudhir Lanka, Editor of Dainik Lokmat, Mr. Shivaji Shirke, Editor of Dainik Nagar Sahyadri, Associate Editor of Dainik Sakal, Mr. Prakash Patil, and senior journalist Shri. Sanjay Waghmare participated. The chief guest of the concluding session of this meeting was Swachhta Ambassador Mr. Haribhau Ugle and writer and editor Parner Darshan Shri. It was Devidas Abuj.

Well-known poet Tukaram Dhande presided over the programme. All the branch heads, department heads, professors, and office servants of the college were present in this meeting. A total of 325 students attended both days of this meeting. 83 Boys and 242 Girls are Present.