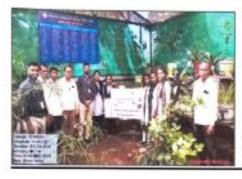

Dignitaries on the occasion of Granth Dindi

Dignitaries on the occasion of Granth Dindi and Book Exibition

Mr. Kautikrao Thale Patil and Mr. Vishwas Patil expressing his thoughts in the meeting

Dr. Bhausaheb Khilari expressing his Presidential Speech and All Dignitaries