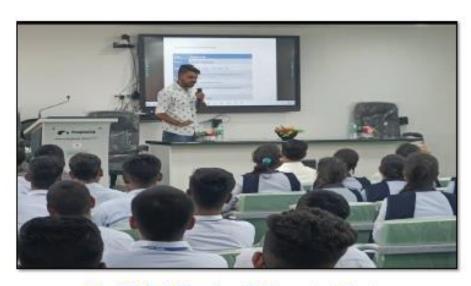

# Brief Summary of activity/ event:

Parner Taluka Journalist Association and Parner College Maharashtra State Literature and Culture Board organised the Parner College State Level Youth Literature Conference on January 5 and 6, 2024. Senior writer Vishwas Patil held the post of conference president.

Well-known poet Tukaram Dhande presided over the programme. All the branch heads, department heads, professors, and office servants of the college were present in this meeting. A total of 325 students attended both days of this meeting. 83 Boys and 242 Girls are Present.