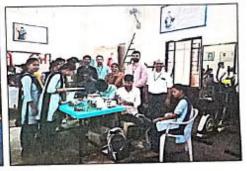

All Poets expressing his Poems in the meeting

Poet Mr. Tukaram Dhande and Mr. Sudhir Lanke expressing his thoughts in the meeting

Coordinator

Date: 7/1/2024

अहमदनगर जिल्हा मराठा विद्या प्रसारक समाजाचे न्यू आर्टस् , कॉमर्स अँड सायन्स कॉलेज पारनेर. अंतर्गत गुणवत्ता हमी कक्ष व मराठी विभाग आणि पात्नेर तालुका पत्रकार संघ पारनेर, महाराष्ट्र राज्य साहित्य संस्कृती मंडळ,मुंबई