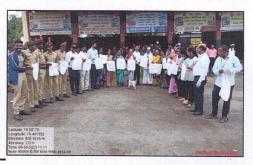

also be made to get rid of pollution.

on Sunday, 01st Oct, 2023, under the initiative "Swachhta Hi Seva," the students, teachers, and non-teaching staff of the college cleaned the college premises and the student hostel premises by doing 'Ek Taas Ek Saath' Shramdan.

On Monday, October 2, 2023, the statue of the Father of the Nation, Mahatma Gandhi, was worshipped and paid homage. On this occasion, the principal of the college, Dr. Rangnath Aher; Dr. Haresh Shelke; Prof. Ganesh Repale; Mr. Balasaheb Ighe; Mr. Balasaheb Suryavanshi; Mr. Patil; Mr. Thombre, etc., were present.

## Outcome of Activity/ event:

- 1. Awareness was created in Parner city about cleanliness.
- 2. Awareness about cleanliness was also created among the students.

Coordinator

Date: 3 (10/2024

PRINCIPAL

















Coordinator

Date: 03/10/2013

## 31. Swachhata Campaign Bus Stand

Ahmednagar Jilha Maratha Vidya Prasark Samaj's
New Arts, Commerce and Science College, Parner
National Service Scheme
Academic Year 2023-24

Activity Report

| Tital of Activity               | Swachhata Campaining Bus Stand |
|---------------------------------|--------------------------------|
| Date/ Duration                  | 12 March 2024                  |
| Number of Participants Enrolled | 25                             |
| Collaborating Agency            | Parner Bus Depo                |
| Venue                           | Parner Bus Depo                |

#### Brief Summary of activity/ event:

New Arts Commerce and Science College Parner, in collaboration with the National Service Scheme Department and MS