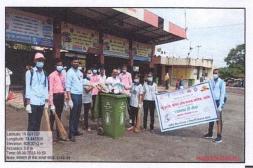

# Department of Marathi Academic Year 2023-24

Activity Report

| arrity Report                                        |
|------------------------------------------------------|
| Marathi Rajabhasha Gaurav Din                        |
| 27 February 2024                                     |
| Dr.Manohar Jadhav                                    |
| 119                                                  |
| 1.2.2.2                                              |
| Department of Marathi and Internal Quality Assurance |
| Virtual Classroom                                    |
|                                                      |

# Brief Summary of activity/ event:

The New Arts, Commerce, and Science College Parner Marathi Department and Internal Quality Assurance Chamber celebrated Marathi RajBhasha Gaurav Day on February 27, 2024, at the Virtual Classroom. On this occasion, Dr. Manohar Jadhav, Head of Dr. Babasaheb Ambedkar Adhyasana of Savitribai Phule Pune University, was present as the chief guest, and the Principal of the college, Lakshmanrao Matkar, and Internal Quality Improvement Room Coordinator, Dr. Tukaram Thopte, were Present.