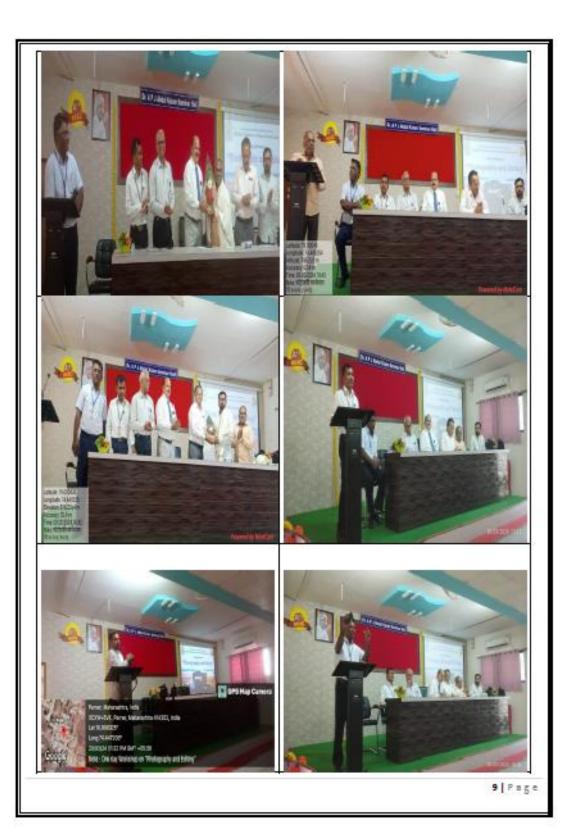

Dignitaries on the occasion of Granth Dindi

Dignitaries on the occasion of Granth Dindi and Book Exibition

Mr. Kautikrao Thale Patil and Mr. Vishwas Patil expressing his thoughts in the meeting

Dr. Bhausaheb Khilari expressing his Presidential Speech and All Dignitaries

All Poets expressing his Poems in the meeting

Poet Mr. Tukaram Dhande and Mr. Sudhir Lanke expressing his thoughts in the meeting

Coordinator

Date: 7/1/2024

अहमदनगर जिल्हा मराठा विद्या प्रसारक समाजाचे न्यू आर्टस् , कॉमर्स अँड सायन्स कॉलेज पारनेर. अंतर्गत गुणवत्ता हमी कक्ष व मराठी विभाग आणि पात्नेर तालुका पत्रकार संघ पारनेर, महाराष्ट्र राज्य साहित्य संस्कृती मंडळ,मुंबई