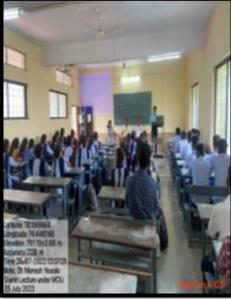

Well-known poet Tukaram Dhande presided over the programme. All the branch heads, department heads, professors, and office servants of the college were present in this meeting. A total of 325 students attended both days of this meeting. 83 Boys and 242 Girls are Present.