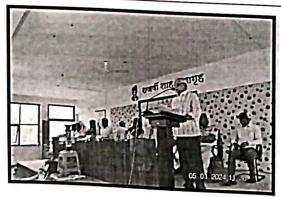

The conference was inaugurated by veteran writer Kautikrao Thale Patil. The president of the opening session of this meeting, Dr. Bhausaheb Khilari.On the second day of the meeting, on January 6, a poet meeting was organized by Sahitya Sadhana Manch. In this poet meeting, Mr. Sanjay Pathade, Mr. Karbhari Babar, Mr. Tushar Thube, Mr. Somnath Chaudhary, Mr. Vijay Londhe, Mr. Sandeep Rathod, Dr. Balasaheb Shingote, Shri. Poets Prashant Wagh, and Geetanjali Wable participated. On this occasion, the head of the department of economics at the college, Dr. Deepak Sontakke, and Dr. Department of Chemistry. Rahul Diggikar presented poems. Similarly, Ms. Yogita Tarde, a student, presented her poem.

On January 6, a seminar was organised on the subject of the state and direction of journalism in the second session. In this session, Mr. Sudhir Lanka, Editor of Dainik Lokmat, Mr. Shivaji Shirke, Editor of Dainik Nagar Sahyadri, Associate Editor of Dainik Sakal, Mr. Prakash Patil, and senior journalist Shri. Sanjay Waghmare participated. The chief guest of the concluding session of this meeting was Swachhta Ambassador Mr. Haribhau Ugle and writer and editor Parner Darshan Shri. It was Devidas Abuj.