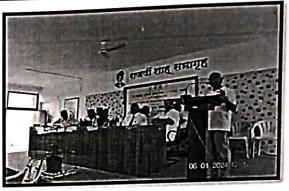

On January 6, a seminar was organised on the subject of the state and direction of journalism in the second session. In this session, Mr. Sudhir Lanka, Editor of Dainik Lokmat, Mr. Shivaji Shirke, Editor of Dainik Nagar Sahyadri, Associate Editor of Dainik Sakal, Mr. Prakash Patil, and senior journalist Shri. Sanjay Waghmare participated. The chief guest of the concluding session of this meeting was Swachhta Ambassador Mr. Haribhau Ugle and writer and editor Parner Darshan Shri. It was Devidas Abuj.

All Poets expressing his Poems in the meeting

Poet Mr. Tukaram Dhande and Mr. Sudhir Lanke expressing his thoughts in the meeting

Coordinator

Date: 7/1/2024

अहमदनगर जिल्हा मराठा विद्या प्रसारक समाजाचे न्यू आर्टस् , कॉमर्स अँड सायन्स कॉलेज पारनेर. अंतर्गत गुणवत्ता हमी कक्ष व मराठी विभाग आणि पात्नेर तालुका पत्रकार संघ पारनेर, महाराष्ट्र राज्य साहित्य संस्कृती मंडळ,मुंबई