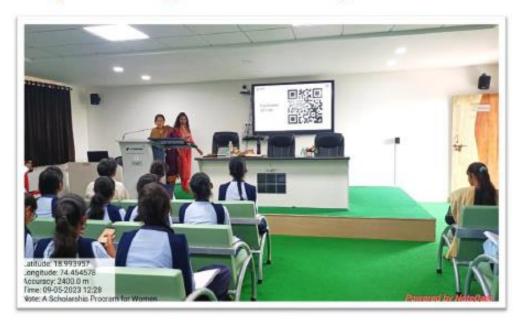

# 1. Yuva Sahitya Sammelan

Ahmednagar Jilha Maratha Vidya Prasark Samaj's New Arts, Commerce and Science College, Parner

# Brief Summary of activity/ event:

Parner Taluka Journalist Association and Parner College Maharashtra State Literature and Culture Board organised the Parner College State Level Youth Literature Conference on January 5 and 6, 2024. Senior writer Vishwas Patil held the post of conference president.

On the first day of this meeting, January 5th, Granth Dindi and the book exhibition were inaugurated by the principal of the college. Laxmanrao Matkar, Vice Principal Dr. Anil Athare, and Student Development Officer. Ravindra Deshmukh, Head of Social Activities of the Parner Taluka Journalist Union, Mr. Vinod Gole, and Secretary of the Taluka Journalists Union, Mr. Vijay Waghmare. In Granth Dindi, a large number of students participated in Maharashtra's cultural costumes and Varkari costumes. A procession was taken out to the sound of talammridunga. Villagers also participated in this Dindi.

The conference was inaugurated by veteran writer Kautikrao Thale Patil. The president of the opening session of this meeting, Dr. Bhausaheb Khilari.On the second day of the meeting, on January 6, a poet meeting was organized by Sahitya Sadhana Manch. In this poet meeting, Mr. Sanjay Pathade, Mr. Karbhari Babar, Mr. Tushar Thube, Mr. Somnath Chaudhary, Mr. Vijay Londhe, Mr. Sandeep Rathod, Dr. Balasaheb Shingote, Shri. Poets Prashant Wagh, and Geetanjali Wable participated. On this occasion, the head of the department of economics at the college, Dr. Deepak Sontakke, and Dr. Department of Chemistry. Rahul Diggikar presented poems. Similarly, Ms. Yogita Tarde, a student, presented her poem.

On January 6, a seminar was organised on the subject of the state and direction of journalism in the second session. In this session, Mr. Sudhir Lanka, Editor of Dainik Lokmat, Mr. Shivaji Shirke, Editor of Dainik Nagar Sahyadri, Associate Editor of Dainik Sakal, Mr. Prakash Patil, and senior journalist Shri. Sanjay Waghmare participated. The chief guest of the concluding session of this meeting was Swachhta Ambassador Mr. Haribhau Ugle and writer and editor Parner Darshan Shri. It was Devidas Abuj.

Well-known poet Tukaram Dhande presided over the programme. All the branch heads, department heads, professors, and office servants of the college were present in this meeting. A total of 325 students attended both days of this meeting. 83 Boys and 242 Girls are Present.