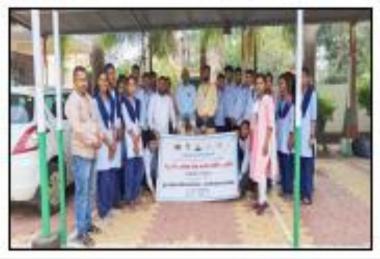

On the first day of this meeting, January 5th, Granth Dindi and the book exhibition were inaugurated by the principal of the college. Laxmanrao Matkar, Vice Principal Dr. Anil Athare, and Student Development Officer. Ravindra Deshmukh, Head of Social Activities of the Parner Taluka Journalist Union, Mr. Vinod Gole, and Secretary of the Taluka Journalists Union, Mr. Vijay Waghmare. In Granth Dindi, a large number of students participated in Maharashtra's cultural costumes and Varkari costumes. A procession was taken out to the sound of talammridunga. Villagers also participated in this Dindi.