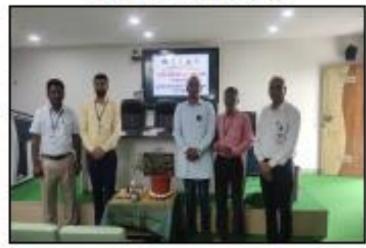

On the first day of this meeting, January 5th, Granth Dindi and the book exhibition were inaugurated by the principal of the college. Laxmanrao Matkar, Vice Principal Dr. Anil Athare, and Student Development Officer. Ravindra Deshmukh, Head of Social Activities of the Parner Taluka Journalist Union, Mr. Vinod Gole, and Secretary of the Taluka Journalists Union, Mr. Vijay Waghmare. In Granth Dindi, a large number of students participated in Maharashtra's cultural costumes and Varkari costumes. A procession was taken out to the sound of talammridunga. Villagers also participated in this Dindi.