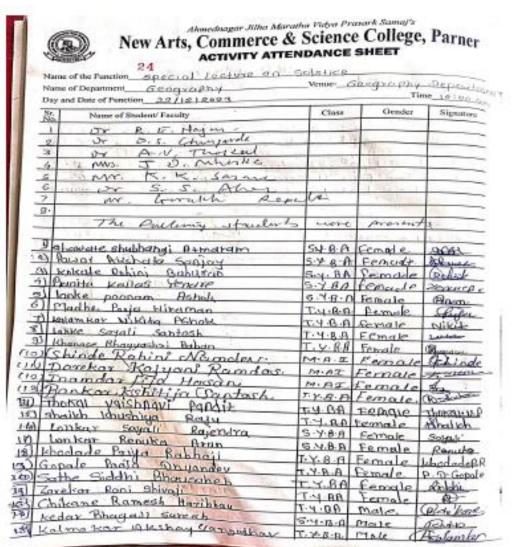

Well-known poet Tukaram Dhande presided over the programme. All the branch heads, department heads, professors, and office servants of the college were present in this meeting. A total of 325 students attended both days of this meeting. 83 Boys and 242 Girls are Present.