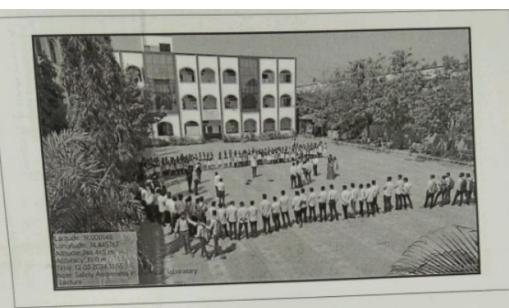

On the first day of this meeting, January 5th, Granth Dindi and the book exhibition were inaugurated by the principal of the college. Laxmanrao Matkar, Vice Principal Dr. Anil Athare, and Student Development Officer. Ravindra Deshmukh, Head of Social Activities of the Parner Taluka Journalist Union, Mr. Vinod Gole, and Secretary of the Taluka Journalists Union, Mr. Vijay Waghmare. In Granth Dindi, a large number of students participated in Maharashtra's cultural costumes and Varkari costumes. A procession was taken out to the sound of talammridunga. Villagers also participated in this Dindi.