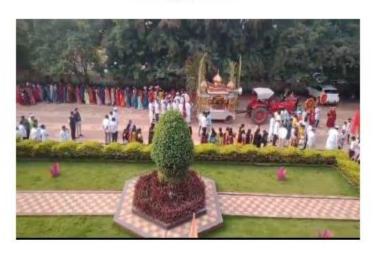

On the first day of this meeting, January 5th, Granth Dindi and the book exhibition were inaugurated by the principal of the college. Laxmanrao Matkar, Vice Principal Dr. Anil Athare, and Student Development Officer. Ravindra Deshmukh, Head of Social Activities of the Parner Taluka Journalist Union, Mr. Vinod Gole, and Secretary of the Taluka Journalists Union, Mr. Vijay Waghmare. In Granth Dindi, a large number of students participated in Maharashtra's cultural costumes and Varkari costumes. A procession was taken out to the sound of talammridunga. Villagers also participated in this Dindi.

Dignitaries on the occasion of Granth Dindi

Dignitaries on the occasion of Granth Dindi and Book Exibition

Mr. Kautikrao Thale Patil and Mr. Vishwas Patil expressing his thoughts in the meeting

Dr. Bhausaheb Khilari expressing his Presidential Speech and All Dignitaries