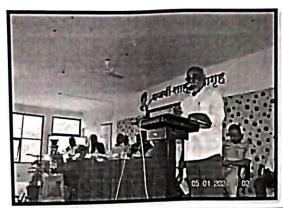

# Department of Marathi Academic Year 2023-24

Activity Report

| Activit                                    | y Report                          |
|--------------------------------------------|-----------------------------------|
| Tital of Activity                          | State Lavel Yuva Sahitya Sammelan |
| Date/ Duration                             | 05-06 January 2024                |
| Name of the Guest/Speaker with Designation | 1. Mr. Vishwas Patil              |
|                                            | 2. Mr. Kautikrao Thale Patil      |
|                                            | 3. Dr. Bhausaheb Khilari          |
| ,                                          | 4. Mr. Sudhir Lanka               |
|                                            | 5. Mr. Shivaji Shirke             |
|                                            | 6. Mr. Haribhau Ugle              |
| V                                          | 7. Poet Tukaram Dhande            |
| Number of Participants Enrolled            | 325                               |
| Collaborating Agency                       | Department of Marathi             |
| Venue                                      | Rajarshi Shahu Auditorium         |
|                                            |                                   |

On the first day of this meeting, January 5th, Granth Dindi and the book exhibition were inaugurated by the principal of the college. Laxmanrao Matkar, Vice Principal Dr. Anil Athare, and Student Development Officer. Ravindra Deshmukh, Head of Social Activities of the Parner Taluka Journalist Union, Mr. Vinod Gole, and Secretary of the Taluka Journalists Union, Mr. Vijay Waghmare. In Granth Dindi, a large number of students participated in Maharashtra's cultural costumes and Varkari costumes. A procession was taken out to the sound of talammridunga. Villagers also participated in this Dindi.

On January 6, a seminar was organised on the subject of the state and direction of journalism in the second session. In this session, Mr. Sudhir Lanka, Editor of Dainik Lokmat, Mr. Shivaji Shirke, Editor of Dainik Nagar Sahyadri, Associate Editor of Dainik Sakal, Mr. Prakash Patil, and senior journalist Shri. Sanjay Waghmare participated. The chief guest of the concluding session of this meeting was Swachhta Ambassador Mr. Haribhau Ugle and writer and editor Parner Darshan Shri. It was Devidas Abuj.