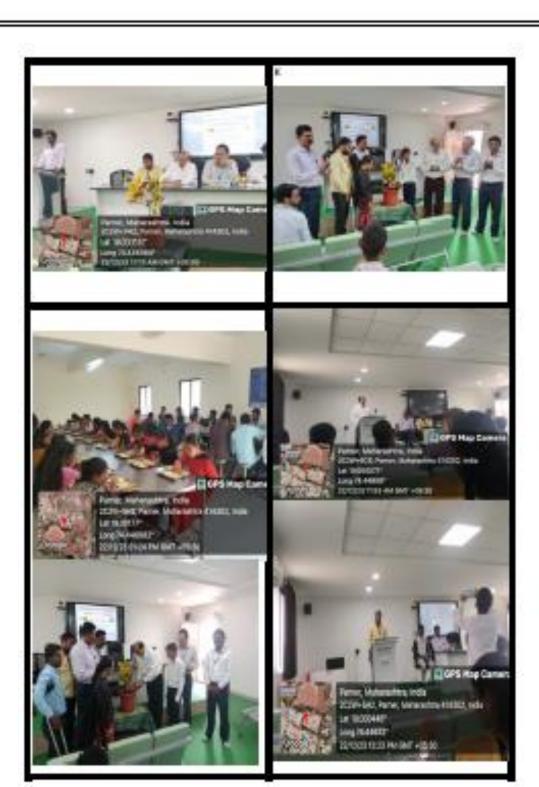

On the first day of this meeting, January 5th, Granth Dindi and the book exhibition were inaugurated by the principal of the college. Laxmanrao Matkar, Vice Principal Dr. Anil Athare, and Student Development Officer. Ravindra Deshmukh, Head of Social Activities of the Parner Taluka Journalist Union, Mr. Vinod Gole, and Secretary of the Taluka Journalists Union, Mr. Vijay Waghmare. In Granth Dindi, a large number of students participated in Maharashtra's cultural costumes and Varkari costumes. A procession was taken out to the sound of talammridunga. Villagers also participated in this Dindi.

Well-known poet Tukaram Dhande presided over the programme. All the branch heads, department heads, professors, and office servants of the college were present in this meeting. A total of 325 students attended both days of this meeting. 83 Boys and 242 Girls are Present.