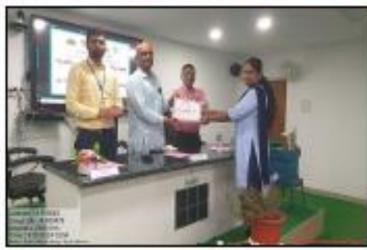

# Brief Summary of activity/ event:

Parner Taluka Journalist Association and Parner College Maharashtra State Literature and Culture Board organised the Parner College State Level Youth Literature Conference on January 5 and 6, 2024. Senior writer Vishwas Patil held the post of conference president.

Well-known poet Tukaram Dhande presided over the programme. All the branch heads, department heads, professors, and office servants of the college were present in this meeting. A total of 325 students attended both days of this meeting. 83 Boys and 242 Girls are Present.