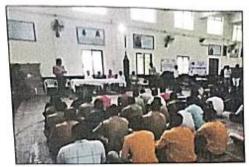

On January 6, a seminar was organised on the subject of the state and direction of journalism in the second session. In this session, Mr. Sudhir Lanka, Editor of Dainik Lokmat, Mr. Shivaji Shirke, Editor of Dainik Nagar Sahyadri, Associate Editor of Dainik Sakal, Mr. Prakash Patil, and senior journalist Shri. Sanjay Waghmare participated. The chief guest of the concluding session of this meeting was Swachhta Ambassador Mr. Haribhau Ugle and writer and editor Parner Darshan Shri. It was Devidas Abuj.