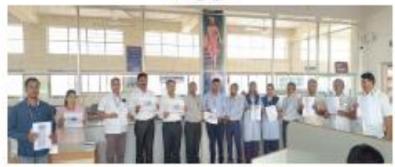

Dignitaries on the occasion of Granth Dindi

Dignitaries on the occasion of Granth Dindi and Book Exibition

Mr. Kautikrao Thale Patil and Mr. Vishwas Patil expressing his thoughts in the meeting

Dr. Bhausaheb Khilari expressing his Presidential Speech and All Dignitaries

All Poets expressing his Poems in the meeting

Poet Mr. Tukaram Dhande and Mr. Sudhir Lanke expressing his thoughts in the meeting

Coordinator

Date: 7/1/2024

अहमदनगर जिल्हा मराठा विद्या प्रसारक समाजाचे न्यू आर्टस् , कॉमर्स अँड सायन्स कॉलेज पारनेर. अंतर्गत गुणवत्ता हमी कक्ष व मराठी विभाग आणि पात्नेर तालुका पत्रकार संघ पारनेर, महाराष्ट्र राज्य साहित्य संस्कृती मंडळ,मुंबई