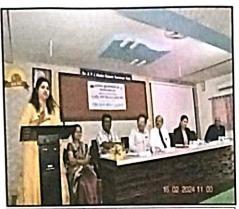

# Brief Summary of activity/ event:

Parner Taluka Journalist Association and Parner College Maharashtra State Literature and Culture Board organised the Parner College State Level Youth Literature Conference on January 5 and 6, 2024. Senior writer Vishwas Patil held the post of conference president.

The conference was inaugurated by veteran writer Kautikrao Thale Patil. The president of the opening session of this meeting, Dr. Bhausaheb Khilari.On the second day of the meeting, on January 6, a poet meeting was organized by Sahitya Sadhana Manch. In this poet meeting, Mr. Sanjay Pathade, Mr. Karbhari Babar, Mr. Tushar Thube, Mr. Somnath Chaudhary, Mr. Vijay Londhe, Mr. Sandeep Rathod, Dr. Balasaheb Shingote, Shri. Poets Prashant Wagh, and Geetanjali Wable participated. On this occasion, the head of the department of economics at the college, Dr. Deepak Sontakke, and Dr. Department of Chemistry. Rahul Diggikar presented poems. Similarly, Ms. Yogita Tarde, a student, presented her poem.