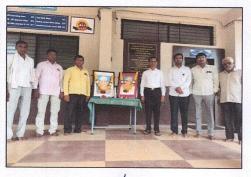

Dignitaries on the occasion of Granth Dindi

Dignitaries on the occasion of Granth Dindi and Book Exibition

Mr. Kautikrao Thale Patil and Mr. Vishwas Patil expressing his thoughts in the meeting

Dr. Bhausaheb Khilari expressing his Presidential Speech and All Dignitaries