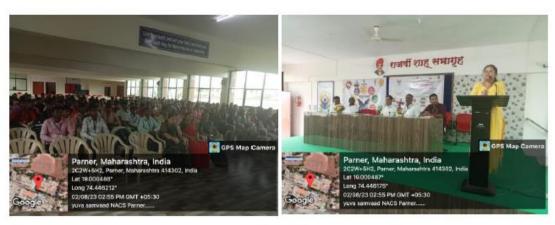

On the first day of this meeting, January 5th, Granth Dindi and the book exhibition were inaugurated by the principal of the college. Laxmanrao Matkar, Vice Principal Dr. Anil Athare, and Student Development Officer. Ravindra Deshmukh, Head of Social Activities of the Parner Taluka Journalist Union, Mr. Vinod Gole, and Secretary of the Taluka Journalists Union, Mr. Vijay Waghmare. In Granth Dindi, a large number of students participated in Maharashtra's cultural costumes and Varkari costumes. A procession was taken out to the sound of talammridunga. Villagers also participated in this Dindi.

Well-known poet Tukaram Dhande presided over the programme. All the branch heads, department heads, professors, and office servants of the college were present in this meeting. A total of 325 students attended both days of this meeting. 83 Boys and 242 Girls are Present.