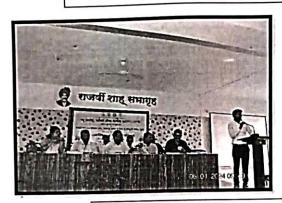

The conference was inaugurated by veteran writer Kautikrao Thale Patil. The president of the opening session of this meeting, Dr. Bhausaheb Khilari.On the second day of the meeting, on January 6, a poet meeting was organized by Sahitya Sadhana Manch. In this poet meeting, Mr. Sanjay Pathade, Mr. Karbhari Babar, Mr. Tushar Thube, Mr. Somnath Chaudhary, Mr. Vijay Londhe, Mr. Sandeep Rathod, Dr. Balasaheb Shingote, Shri. Poets Prashant Wagh, and Geetanjali Wable participated. On this occasion, the head of the department of economics at the college, Dr. Deepak Sontakke, and Dr. Department of Chemistry. Rahul Diggikar presented poems. Similarly, Ms. Yogita Tarde, a student, presented her poem.

Dignitaries on the occasion of Granth Dindi

Dignitaries on the occasion of Granth Dindi and Book Exibition

Mr. Kautikrao Thale Patil and Mr. Vishwas Patil expressing his thoughts in the meeting

Dr. Bhausaheb Khilari expressing his Presidential Speech and All Dignitaries