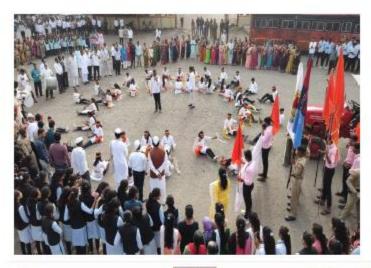

# Brief Summary of activity/ event:

Parner Taluka Journalist Association and Parner College Maharashtra State Literature and Culture Board organised the Parner College State Level Youth Literature Conference on January 5 and 6, 2024. Senior writer Vishwas Patil held the post of conference president.

On the first day of this meeting, January 5th, Granth Dindi and the book exhibition were inaugurated by the principal of the college. Laxmanrao Matkar, Vice Principal Dr. Anil Athare, and Student Development Officer. Ravindra Deshmukh, Head of Social Activities of the Parner Taluka Journalist Union, Mr. Vinod Gole, and Secretary of the Taluka Journalists Union, Mr. Vijay Waghmare. In Granth Dindi, a large number of students participated in Maharashtra's cultural costumes and Varkari costumes. A procession was taken out to the sound of talammridunga. Villagers also participated in this Dindi.

Well-known poet Tukaram Dhande presided over the programme. All the branch heads, department heads, professors, and office servants of the college were present in this meeting. A total of 325 students attended both days of this meeting. 83 Boys and 242 Girls are Present.