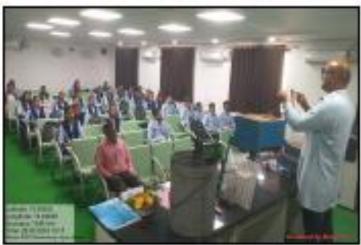

On the first day of this meeting, January 5th, Granth Dindi and the book exhibition were inaugurated by the principal of the college. Laxmanrao Matkar, Vice Principal Dr. Anil Athare, and Student Development Officer. Ravindra Deshmukh, Head of Social Activities of the Parner Taluka Journalist Union, Mr. Vinod Gole, and Secretary of the Taluka Journalists Union, Mr. Vijay Waghmare. In Granth Dindi, a large number of students participated in Maharashtra's cultural costumes and Varkari costumes. A procession was taken out to the sound of talammridunga. Villagers also participated in this Dindi.

The conference was inaugurated by veteran writer Kautikrao Thale Patil. The president of the opening session of this meeting, Dr. Bhausaheb Khilari.On the second day of the meeting, on January 6, a poet meeting was organized by Sahitya Sadhana Manch. In this poet meeting, Mr. Sanjay Pathade, Mr. Karbhari Babar, Mr. Tushar Thube, Mr. Somnath Chaudhary, Mr. Vijay Londhe, Mr. Sandeep Rathod, Dr. Balasaheb Shingote, Shri. Poets Prashant Wagh, and Geetanjali Wable participated. On this occasion, the head of the department of economics at the college, Dr. Deepak Sontakke, and Dr. Department of Chemistry. Rahul Diggikar presented poems. Similarly, Ms. Yogita Tarde, a student, presented her poem.

On January 6, a seminar was organised on the subject of the state and direction of journalism in the second session. In this session, Mr. Sudhir Lanka, Editor of Dainik Lokmat, Mr. Shivaji Shirke, Editor of Dainik Nagar Sahyadri, Associate Editor of Dainik Sakal, Mr. Prakash Patil, and senior journalist Shri. Sanjay Waghmare participated. The chief guest of the concluding session of this meeting was Swachhta Ambassador Mr. Haribhau Ugle and writer and editor Parner Darshan Shri. It was Devidas Abuj.