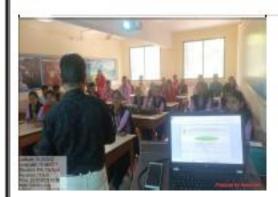

On January 6, a seminar was organised on the subject of the state and direction of journalism in the second session. In this session, Mr. Sudhir Lanka, Editor of Dainik Lokmat, Mr. Shivaji Shirke, Editor of Dainik Nagar Sahyadri, Associate Editor of Dainik Sakal, Mr. Prakash Patil, and senior journalist Shri. Sanjay Waghmare participated. The chief guest of the concluding session of this meeting was Swachhta Ambassador Mr. Haribhau Ugle and writer and editor Parner Darshan Shri. It was Devidas Abuj.