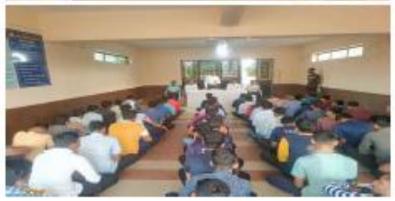

The conference was inaugurated by veteran writer Kautikrao Thale Patil. The president of the opening session of this meeting, Dr. Bhausaheb Khilari.On the second day of the meeting, on January 6, a poet meeting was organized by Sahitya Sadhana Manch. In this poet meeting, Mr. Sanjay Pathade, Mr. Karbhari Babar, Mr. Tushar Thube, Mr. Somnath Chaudhary, Mr. Vijay Londhe, Mr. Sandeep Rathod, Dr. Balasaheb Shingote, Shri. Poets Prashant Wagh, and Geetanjali Wable participated. On this occasion, the head of the department of economics at the college, Dr. Deepak Sontakke, and Dr. Department of Chemistry. Rahul Diggikar presented poems. Similarly, Ms. Yogita Tarde, a student, presented her poem.

On January 6, a seminar was organised on the subject of the state and direction of journalism in the second session. In this session, Mr. Sudhir Lanka, Editor of Dainik Lokmat, Mr. Shivaji Shirke, Editor of Dainik Nagar Sahyadri, Associate Editor of Dainik Sakal, Mr. Prakash Patil, and senior journalist Shri. Sanjay Waghmare participated. The chief guest of the concluding session of this meeting was Swachhta Ambassador Mr. Haribhau Ugle and writer and editor Parner Darshan Shri. It was Devidas Abuj.