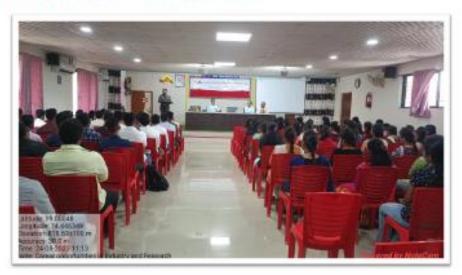

# Brief Summary of activity/ event:

Parner Taluka Journalist Association and Parner College Maharashtra State Literature and Culture Board organised the Parner College State Level Youth Literature Conference on January 5 and 6, 2024. Senior writer Vishwas Patil held the post of conference president.

Well-known poet Tukaram Dhande presided over the programme. All the branch heads, department heads, professors, and office servants of the college were present in this meeting. A total of 325 students attended both days of this meeting. 83 Boys and 242 Girls are Present.