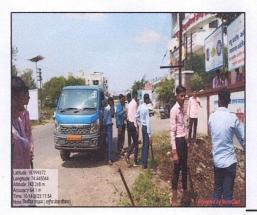

On the first day of this meeting, January 5th, Granth Dindi and the book exhibition were inaugurated by the principal of the college. Laxmanrao Matkar, Vice Principal Dr. Anil Athare, and Student Development Officer. Ravindra Deshmukh, Head of Social Activities of the Parner Taluka Journalist Union, Mr. Vinod Gole, and Secretary of the Taluka Journalists Union, Mr. Vijay Waghmare. In Granth Dindi, a large number of students participated in Maharashtra's cultural costumes and Varkari costumes. A procession was taken out to the sound of talammridunga. Villagers also participated in this Dindi.