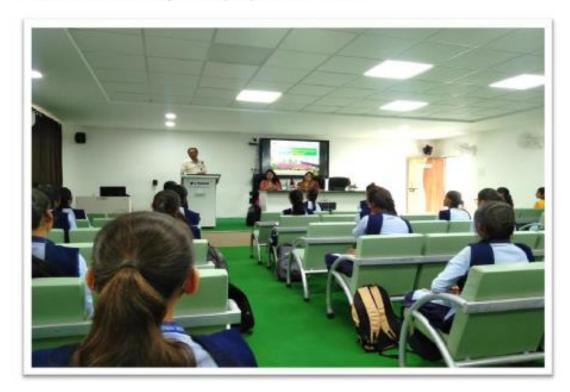

# 1. Yuva Sahitya Sammelan

Ahmednagar Jilha Maratha Vidya Prasark Samaj's New Arts, Commerce and Science College, Parner

# Brief Summary of activity/ event:

Parner Taluka Journalist Association and Parner College Maharashtra State Literature and Culture Board organised the Parner College State Level Youth Literature Conference on January 5 and 6, 2024. Senior writer Vishwas Patil held the post of conference president.

On the first day of this meeting, January 5th, Granth Dindi and the book exhibition were inaugurated by the principal of the college. Laxmanrao Matkar, Vice Principal Dr. Anil Athare, and Student Development Officer. Ravindra Deshmukh, Head of Social Activities of the Parner Taluka Journalist Union, Mr. Vinod Gole, and Secretary of the Taluka Journalists Union, Mr. Vijay Waghmare. In Granth Dindi, a large number of students participated in Maharashtra's cultural costumes and Varkari costumes. A procession was taken out to the sound of talammridunga. Villagers also participated in this Dindi.

The conference was inaugurated by veteran writer Kautikrao Thale Patil. The president of the opening session of this meeting, Dr. Bhausaheb Khilari.On the second day of the meeting, on January 6, a poet meeting was organized by Sahitya Sadhana Manch. In this poet meeting, Mr. Sanjay Pathade, Mr. Karbhari Babar, Mr. Tushar Thube, Mr. Somnath Chaudhary, Mr. Vijay Londhe, Mr. Sandeep Rathod, Dr. Balasaheb Shingote, Shri. Poets Prashant Wagh, and Geetanjali Wable participated. On this occasion, the head of the department of economics at the college, Dr. Deepak Sontakke, and Dr. Department of Chemistry. Rahul Diggikar presented poems. Similarly, Ms. Yogita Tarde, a student, presented her poem.

On January 6, a seminar was organised on the subject of the state and direction of journalism in the second session. In this session, Mr. Sudhir Lanka, Editor of Dainik Lokmat, Mr. Shivaji Shirke, Editor of Dainik Nagar Sahyadri, Associate Editor of Dainik Sakal, Mr. Prakash Patil, and senior journalist Shri. Sanjay Waghmare participated. The chief guest of the concluding session of this meeting was Swachhta Ambassador Mr. Haribhau Ugle and writer and editor Parner Darshan Shri. It was Devidas Abuj.

Well-known poet Tukaram Dhande presided over the programme. All the branch heads, department heads, professors, and office servants of the college were present in this meeting. A total of 325 students attended both days of this meeting. 83 Boys and 242 Girls are Present.