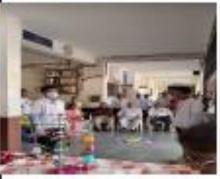

The conference was inaugurated by veteran writer Kautikrao Thale Patil. The president of the opening session of this meeting, Dr. Bhausaheb Khilari.On the second day of the meeting, on January 6, a poet meeting was organized by Sahitya Sadhana Manch. In this poet meeting, Mr. Sanjay Pathade, Mr. Karbhari Babar, Mr. Tushar Thube, Mr. Somnath Chaudhary, Mr. Vijay Londhe, Mr. Sandeep Rathod, Dr. Balasaheb Shingote, Shri. Poets Prashant Wagh, and Geetanjali Wable participated. On this occasion, the head of the department of economics at the college, Dr. Deepak Sontakke, and Dr. Department of Chemistry. Rahul Diggikar presented poems. Similarly, Ms. Yogita Tarde, a student, presented her poem.

On January 6, a seminar was organised on the subject of the state and direction of journalism in the second session. In this session, Mr. Sudhir Lanka, Editor of Dainik Lokmat, Mr. Shivaji Shirke, Editor of Dainik Nagar Sahyadri, Associate Editor of Dainik Sakal, Mr. Prakash Patil, and senior journalist Shri. Sanjay Waghmare participated. The chief guest of the concluding session of this meeting was Swachhta Ambassador Mr. Haribhau Ugle and writer and editor Parner Darshan Shri. It was Devidas Abuj.