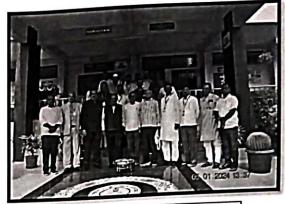

On the first day of this meeting, January 5th, Granth Dindi and the book exhibition were inaugurated by the principal of the college. Laxmanrao Matkar, Vice Principal Dr. Anil Athare, and Student Development Officer. Ravindra Deshmukh, Head of Social Activities of the Parner Taluka Journalist Union, Mr. Vinod Gole, and Secretary of the Taluka Journalists Union, Mr. Vijay Waghmare. In Granth Dindi, a large number of students participated in Maharashtra's cultural costumes and Varkari costumes. A procession was taken out to the sound of talammridunga. Villagers also participated in this Dindi.

Dignitaries on the occasion of Granth Dindi

Dignitaries on the occasion of Granth Dindi and Book Exibition

Mr. Kautikrao Thale Patil and Mr. Vishwas Patil expressing his thoughts in the meeting

Dr. Bhausaheb Khilari expressing his Presidential Speech and All Dignitaries