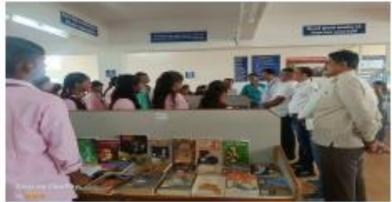

On the first day of this meeting, January 5th, Granth Dindi and the book exhibition were inaugurated by the principal of the college. Laxmanrao Matkar, Vice Principal Dr. Anil Athare, and Student Development Officer. Ravindra Deshmukh, Head of Social Activities of the Parner Taluka Journalist Union, Mr. Vinod Gole, and Secretary of the Taluka Journalists Union, Mr. Vijay Waghmare. In Granth Dindi, a large number of students participated in Maharashtra's cultural costumes and Varkari costumes. A procession was taken out to the sound of talammridunga. Villagers also participated in this Dindi.