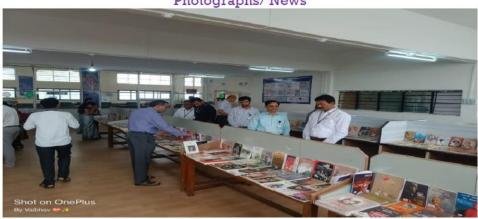

On the first day of this meeting, January 5th, Granth Dindi and the book exhibition were inaugurated by the principal of the college. Laxmanrao Matkar, Vice Principal Dr. Anil Athare, and Student Development Officer. Ravindra Deshmukh, Head of Social Activities of the Parner Taluka Journalist Union, Mr. Vinod Gole, and Secretary of the Taluka Journalists Union, Mr. Vijay Waghmare. In Granth Dindi, a large number of students participated in Maharashtra's cultural costumes and Varkari costumes. A procession was taken out to the sound of talammridunga. Villagers also participated in this Dindi.

Dignitaries on the occasion of Granth Dindi

Dignitaries on the occasion of Granth Dindi and Book Exibition

Mr. Kautikrao Thale Patil and Mr. Vishwas Patil expressing his thoughts in the meeting

Dr. Bhausaheb Khilari expressing his Presidential Speech and All Dignitaries