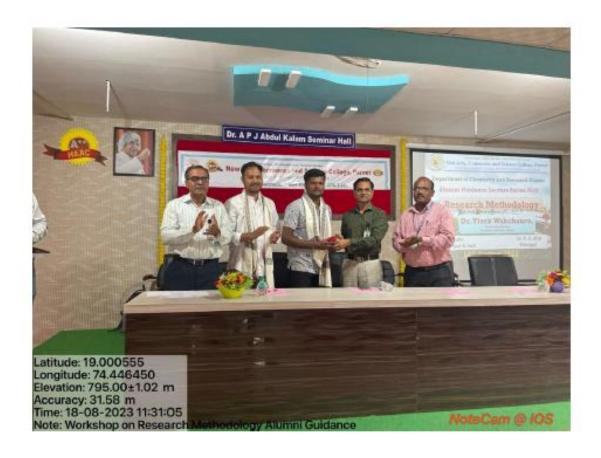

| 11. | Career Opportunities                 | 28-08-2023              | 139 | Mr. Udayraj Patare         |
|-----|--------------------------------------|-------------------------|-----|----------------------------|
| 11. | in Data Science (Math                | 20-00-2023              | 137 | (LeadTechnical             |
|     | & BBA CA)                            |                         |     | Trainer Softrack           |
|     | & BBA CA)                            |                         |     | EducationPvt. Ltd.         |
|     |                                      |                         |     | Ahmednagar                 |
|     |                                      |                         |     | 8600302429                 |
| 12. | A Scholarship                        | 09-05-2023              | 49  | Ritika Ganguli,            |
| 12. | Programme for                        | 09-03-2023              | 49  | Shital Nagapure,           |
|     | Women (Che)                          |                         |     | Pune Knowledge             |
|     | women (Che)                          |                         |     | Cluster, Pune              |
| 13. | Research Methodology                 | 17-08-2023              | 106 | Dr. Vivek                  |
| 13. | (Che)                                | 17-00-2023              | 100 | Wakchaure Post-            |
|     | (Cile)                               |                         |     | Doctoral Fellow,           |
|     |                                      |                         |     | University of              |
|     |                                      |                         |     | Vienna Austria             |
| 14. | Career Opportunities                 | 24-08-2023              | 78  | Dr. Shekhar                |
| 14. | Career Opportunities in Industry and | 4 <del>1</del> -00-2023 | 70  | Shinde,Post-               |
|     | Research (Che)                       |                         |     | Doctoral Fellow,           |
|     | Research (Che)                       |                         |     | Frieburg Germany           |
| 15. | IPR- Patents, Design                 | 21-08-2023              | 157 | Miss. Nivedita             |
| 13. | (Che)                                | 21-00-2023              | 137 | Uphade IP                  |
|     | (Cite)                               |                         |     | Manager, Coats             |
|     |                                      |                         |     | Group, Mumbai              |
| 16. | Research                             | 26-12-2023              | 60  | Dr. Santosh Pagire         |
| 10. | Opportunities in                     | 20-12-2023              |     | University of              |
|     | Abroad (Che)                         |                         |     | Gottingen                  |
| 17. | How to Crack IIT                     | 12-01-2024              | 110 | Mr. Akhilesh               |
| 27, | JAM                                  | 12 01 2021              |     | Bhandare NIT,              |
|     | 011111                               |                         |     | Warangal                   |
| 18. | NEP 2020 School                      | 17-01-2024              | 60  | Dr. Rajendra               |
|     | <b>Connect Program</b>               |                         |     | ChaureInstitute of         |
|     | (Che)                                |                         |     | Science, HBSU,             |
|     |                                      |                         |     | Mumbai                     |
| 19. | Safety Awareness in                  | 05-12/02/2024           | 41  | Mr. Dasharath              |
|     | Chemical Laboratory                  |                         |     | <b>Borude President,</b>   |
|     | (Che)                                |                         |     | Bhairavi Industries,       |
|     |                                      |                         |     | Pune                       |
| 20. | Research Career                      | 17-02-2024              | 41  | Dr. Pradip                 |
|     | <b>Opportunities in India</b>        |                         |     | Pachphule Assi.            |
|     | and Abroad (Che)                     |                         |     | Prof.S. N. Bose            |
|     |                                      |                         |     | <b>National Center for</b> |
|     |                                      |                         |     | Basic                      |
|     |                                      |                         |     | Sciences, Kolkata,         |
| 21. | Chemistry                            | 27-02-2024              | 111 | Parner Public              |
|     | <b>Fundamental 2024</b>              |                         |     | School, Parner             |
|     | (Che)                                |                         |     | Senapati Bapat             |
|     |                                      |                         |     | School, Parner             |
| 22. | On Job Training (Che)                | 11- 21/ 04/ 2024        | 66  | SHODH Advantech            |
|     |                                      |                         |     | LLP, Chhatrapati           |
|     |                                      |                         |     | Sambhajinagar              |