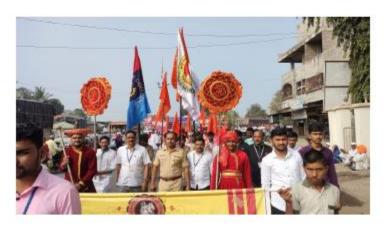

On the first day of this meeting, January 5th, Granth Dindi and the book exhibition were inaugurated by the principal of the college. Laxmanrao Matkar, Vice Principal Dr. Anil Athare, and Student Development Officer. Ravindra Deshmukh, Head of Social Activities of the Parner Taluka Journalist Union, Mr. Vinod Gole, and Secretary of the Taluka Journalists Union, Mr. Vijay Waghmare. In Granth Dindi, a large number of students participated in Maharashtra's cultural costumes and Varkari costumes. A procession was taken out to the sound of talammridunga. Villagers also participated in this Dindi.

Dignitaries on the occasion of Granth Dindi

Dignitaries on the occasion of Granth Dindi and Book Exibition

Mr. Kautikrao Thale Patil and Mr. Vishwas Patil expressing his thoughts in the meeting

Dr. Bhausaheb Khilari expressing his Presidential Speech and All Dignitaries