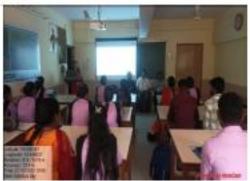

The conference was inaugurated by veteran writer Kautikrao Thale Patil. The president of the opening session of this meeting, Dr. Bhausaheb Khilari.On the second day of the meeting, on January 6, a poet meeting was organized by Sahitya Sadhana Manch. In this poet meeting, Mr. Sanjay Pathade, Mr. Karbhari Babar, Mr. Tushar Thube, Mr. Somnath Chaudhary, Mr. Vijay Londhe, Mr. Sandeep Rathod, Dr. Balasaheb Shingote, Shri. Poets Prashant Wagh, and Geetanjali Wable participated. On this occasion, the head of the department of economics at the college, Dr. Deepak Sontakke, and Dr. Department of Chemistry. Rahul Diggikar presented poems. Similarly, Ms. Yogita Tarde, a student, presented her poem.