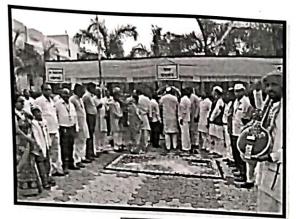

On the first day of this meeting, January 5th, Granth Dindi and the book exhibition were inaugurated by the principal of the college. Laxmanrao Matkar, Vice Principal Dr. Anil Athare, and Student Development Officer. Ravindra Deshmukh, Head of Social Activities of the Parner Taluka Journalist Union, Mr. Vinod Gole, and Secretary of the Taluka Journalists Union, Mr. Vijay Waghmare. In Granth Dindi, a large number of students participated in Maharashtra's cultural costumes and Varkari costumes. A procession was taken out to the sound of talammridunga. Villagers also participated in this Dindi.