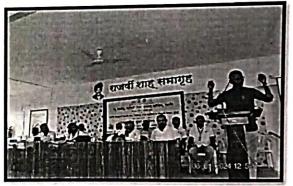

On the first day of this meeting, January 5th, Granth Dindi and the book exhibition were inaugurated by the principal of the college. Laxmanrao Matkar, Vice Principal Dr. Anil Athare, and Student Development Officer. Ravindra Deshmukh, Head of Social Activities of the Parner Taluka Journalist Union, Mr. Vinod Gole, and Secretary of the Taluka Journalists Union, Mr. Vijay Waghmare. In Granth Dindi, a large number of students participated in Maharashtra's cultural costumes and Varkari costumes. A procession was taken out to the sound of talammridunga. Villagers also participated in this Dindi.

Well-known poet Tukaram Dhande presided over the programme. All the branch heads, department heads, professors, and office servants of the college were present in this meeting. A total of 325 students attended both days of this meeting. 83 Boys and 242 Girls are Present.