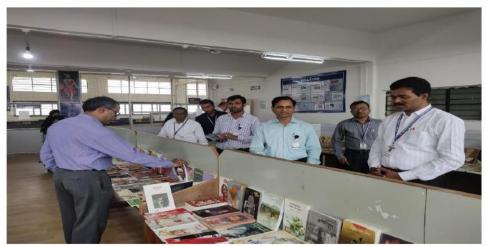

On the first day of this meeting, January 5th, Granth Dindi and the book exhibition were inaugurated by the principal of the college. Laxmanrao Matkar, Vice Principal Dr. Anil Athare, and Student Development Officer. Ravindra Deshmukh, Head of Social Activities of the Parner Taluka Journalist Union, Mr. Vinod Gole, and Secretary of the Taluka Journalists Union, Mr. Vijay Waghmare. In Granth Dindi, a large number of students participated in Maharashtra's cultural costumes and Varkari costumes. A procession was taken out to the sound of talammridunga. Villagers also participated in this Dindi.

Dignitaries on the occasion of Granth Dindi

Dignitaries on the occasion of Granth Dindi and Book Exibition

Mr. Kautikrao Thale Patil and Mr. Vishwas Patil expressing his thoughts in the meeting

Dr. Bhausaheb Khilari expressing his Presidential Speech and All Dignitaries