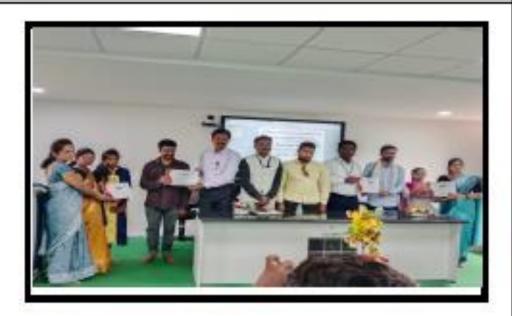

Well-known poet Tukaram Dhande presided over the programme. All the branch heads, department heads, professors, and office servants of the college were present in this meeting. A total of 325 students attended both days of this meeting. 83 Boys and 242 Girls are Present.