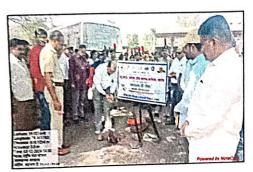

Dignitaries on the occasion of Granth Dindi

Dignitaries on the occasion of Granth Dindi and Book Exibition

Mr. Kautikrao Thale Patil and Mr. Vishwas Patil expressing his thoughts in the meeting

Dr. Bhausaheb Khilari expressing his Presidential Speech and All Dignitaries