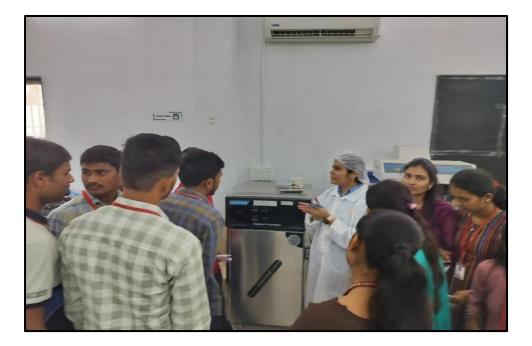

During the training period students got large and demonstrative experience of industrial procedure and how actually production is run and what should be problems and solutions creates in industry.

Students worked in QC and Production departments. In QC department various analysis including chemical analysis, RM, PM analysis. In production department students learn SOPs of manufacturing product.

Students understood the various aspects of materials, machines and products.