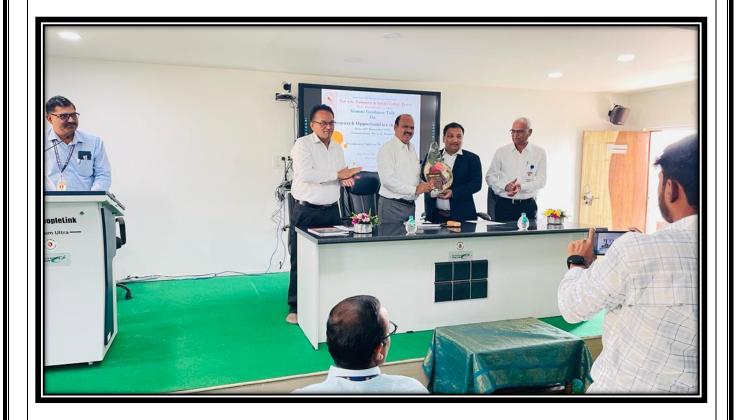

|  |  |  |
| 30) Jejurkar Adili Ashok<br>31) Gadge Suvarna Shivoji<br>32) Pawar Sakshi Popat<br>33) Magar Priyaaka Bapu | Mac-I Female                  |  |  |  |
| 32) Pawar Sakshi Popat                                                                                     | MSC-1 Female Ladgess          |  |  |  |
| Sil Magor Priyanka Baby                                                                                    | M.Sc. I Female Sawar          |  |  |  |
| 32) Pator Shiyanka Bapu<br>33) Magar Priyanka Bapu<br>24) Udar Rakhi Rajendra                              | MSC-T Remale                  |  |  |  |
|                                                                                                            | MSC-J female UlarkA.          |  |  |  |

#### **Photographs**





Alumni Guidance talk Research Opportunities in Abroad 26/12/2023

#### Report

Ahmednagar Jilha Maratha Vidya Prasarak Samaj's,

#### New Arts, Commerce and Science College, Parner Department of Chemistry Academic Year 2023-24 Activity Report

| Title of Activity           | Research Opportunities in Abroad       |
|-----------------------------|----------------------------------------|
| Date/ Duration              | 26/12/2023                             |
| Name of guest speaker       | Dr. Santosh Pagire                     |
| No of Participants enrolled | 54 students                            |
| Collaborating Agency        | Alumni Association NACS College Parner |
| Venue                       | Virtual Classroom                      |

#### **Brief Summary of activity/ event:**