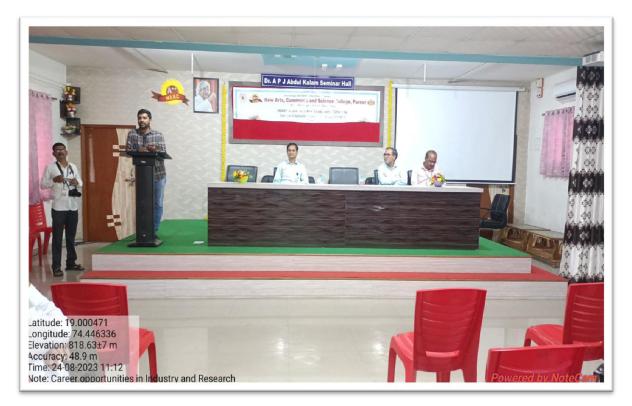

Brief Summary of activity/ event:

Botany department of New Arts, Commerce and Science College, Parner, has arranged On Job Training for M.Sc. I students at Tropfruit Products PVT. LTD. Supa Parner MIDC, Supa, Ahmednagar (MH). on 21<sup>st</sup> March, 2024 to 05<sup>th</sup> April, 2024. Training for students was conducted in QC and Production Department. Total nine students were participated in OJT programme

During the training period students got large and demonstrative experience of industrial procedure and how actually production is run and what should be problems and solutions creates in industry.

Students worked in QC and Production departments. In QC department various analysis including chemical analysis, RM, PM analysis. In production department students learn SOPs of manufacturing product.