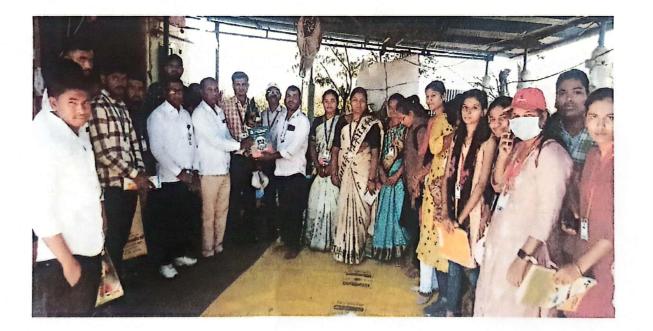

### Department of Botany Academic Year 2023 -2024 Activity Report

| ł | AC | U | VI | ry | Ke | por |
|---|----|---|----|----|----|-----|
|   |    |   |    |    |    |     |

| Title of Activity               | OJT for M.Sc. I                                                         |
|---------------------------------|-------------------------------------------------------------------------|
| Date/ Duration                  | 21/03/2024 to 05/04/2024                                                |
| Training Incharge               | Mr. Tushar S. Chikane                                                   |
| Number of Participants enrolled | 09                                                                      |
| Training places                 | Tropfruit Products PVT. LTD. Supa Parner MIDC,<br>Supa. Ahmednagar (MH) |

Brief Summary of activity/ event:

Botany department of New Arts, Commerce and Science College, Parner, has arranged On Job Training for M.Sc. I students at Tropfruit Products PVT. LTD. Supa Parner MIDC, Supa, Ahmednagar (MH). on 21<sup>st</sup> March, 2024 to 05<sup>th</sup> April, 2024. Training for students was conducted in QC and Production Department. Total nine students were participated in OJT programme