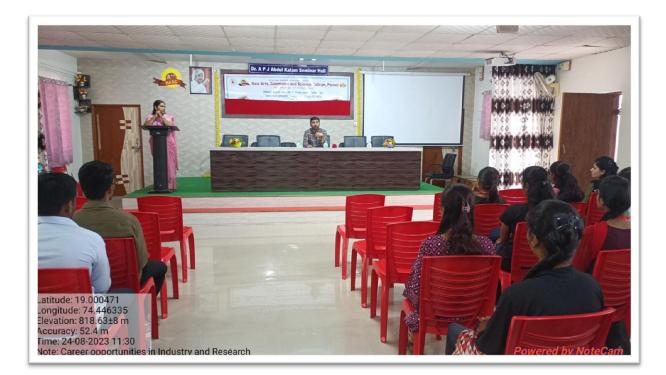

Brief Summary of activity/ event:

Botany department of New Arts, Commerce and Science College, Parner, has arranged On Job Training for M.Sc. I students at Tropfruit Products PVT. LTD. Supa Parner MIDC, Supa, Ahmednagar (MH). on 21<sup>st</sup> March, 2024 to 05<sup>th</sup> April, 2024. Training for students was conducted in QC and Production Department. Total nine students were participated in OJT programme

During the training period students got large and demonstrative experience of industrial procedure and how actually production is run and what should be problems and solutions creates in industry.

Students worked in QC and Production departments. In QC department various analysis including chemical analysis, RM, PM analysis. In production department students learn SOPs of manufacturing product.