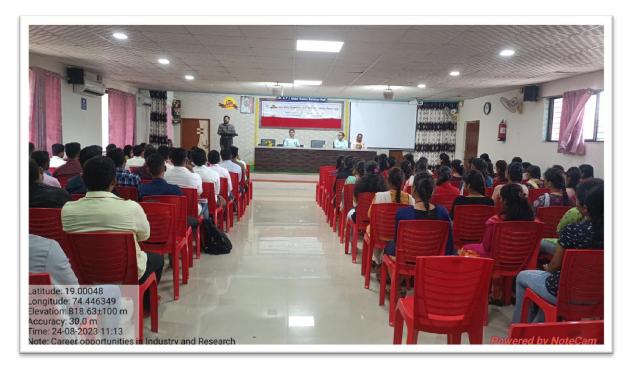

Brief Summary of activity/ event:

Botany department of New Arts, Commerce and Science College, Parner, has arranged On Job Training for M.Sc. I students at Tropfruit Products PVT. LTD. Supa Parner MIDC, Supa, Ahmednagar (MH). on 21<sup>st</sup> March, 2024 to 05<sup>th</sup> April, 2024. Training for students was conducted in QC and Production Department. Total nine students were participated in OJT programme

During the training period students got large and demonstrative experience of industrial procedure and how actually production is run and what should be problems and solutions creates in industry.

Students worked in QC and Production departments. In QC department various analysis including chemical analysis, RM, PM analysis. In production department students learn SOPs of manufacturing product.