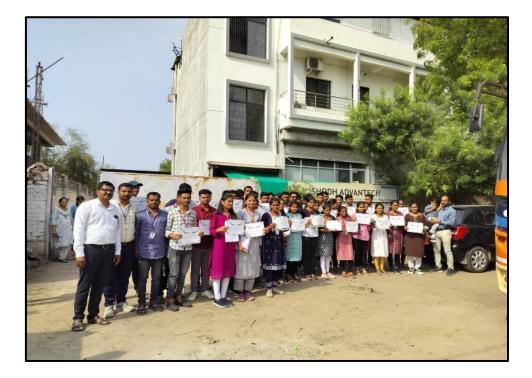

Brief Summary of activity/ event:

Botany department of New Arts, Commerce and Science College, Parner, has arranged On Job Training for M.Sc. I students at Tropfruit Products PVT. LTD. Supa Parner MIDC, Supa, Ahmednagar (MH). on 21<sup>st</sup> March, 2024 to 05<sup>th</sup> April, 2024. Training for students was conducted in QC and Production Department. Total nine students were participated in OJT programme

#### Outcome of OJT:

- 1. Students gain industrial working experience.
- 2. Students to get acquainted with the problems faced by industry and their solutions.
- 3. To develop entrepreneur characters in students.