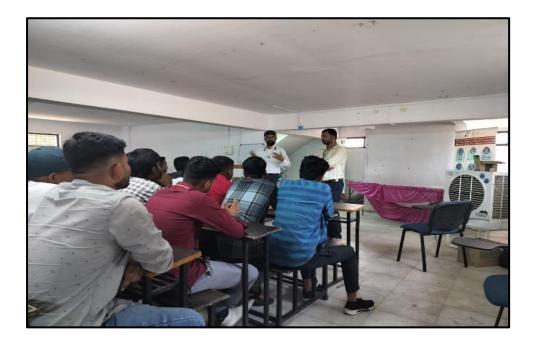

Brief Summary of activity/ event:

Botany department of New Arts, Commerce and Science College, Parner, has arranged On Job Training for M.Sc. I students at Tropfruit Products PVT. LTD. Supa Parner MIDC, Supa, Ahmednagar (MH). on 21<sup>st</sup> March, 2024 to 05<sup>th</sup> April, 2024. Training for students was conducted in QC and Production Department. Total nine students were participated in OJT programme

During the training period students got large and demonstrative experience of industrial procedure and how actually production is run and what should be problems and solutions creates in industry.

Students worked in QC and Production departments. In QC department various analysis including chemical analysis, RM, PM analysis. In production department students learn SOPs of manufacturing product.