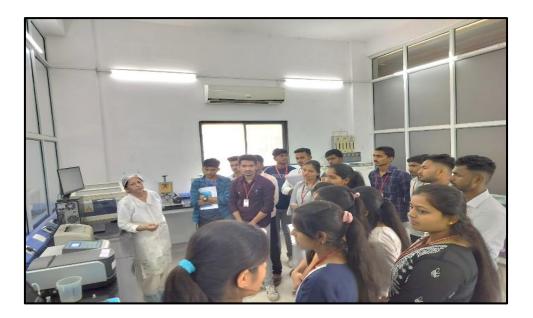

Brief Summary of activity/ event:

Botany department of New Arts, Commerce and Science College, Parner, has arranged On Job Training for M.Sc. I students at Tropfruit Products PVT. LTD. Supa Parner MIDC, Supa, Ahmednagar (MH). on 21<sup>st</sup> March, 2024 to 05<sup>th</sup> April, 2024. Training for students was conducted in QC and Production Department. Total nine students were participated in OJT programme

During the training period students got large and demonstrative experience of industrial procedure and how actually production is run and what should be problems and solutions creates in industry.

Students worked in QC and Production departments. In QC department various analysis including chemical analysis, RM, PM analysis. In production department students learn SOPs of manufacturing product.