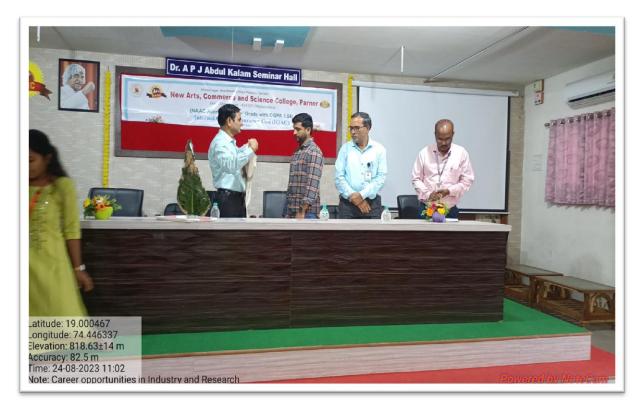

Brief Summary of activity/ event:

Botany department of New Arts, Commerce and Science College, Parner, has arranged On Job Training for M.Sc. I students at Tropfruit Products PVT. LTD. Supa Parner MIDC, Supa, Ahmednagar (MH). on 21<sup>st</sup> March, 2024 to 05<sup>th</sup> April, 2024. Training for students was conducted in QC and Production Department. Total nine students were participated in OJT programme

During the training period students got large and demonstrative experience of industrial procedure and how actually production is run and what should be problems and solutions creates in industry.

Students worked in QC and Production departments. In QC department various analysis including chemical analysis, RM, PM analysis. In production department students learn SOPs of manufacturing product.