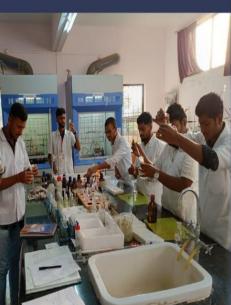

### Department of Botany Academic Year 2023 -2024 Activity Report

| ł | AC | U | VI | ry | Ke | por |
|---|----|---|----|----|----|-----|
|   |    |   |    |    |    |     |

| Title of Activity               | OJT for M.Sc. I                                                         |
|---------------------------------|-------------------------------------------------------------------------|
| Date/ Duration                  | 21/03/2024 to 05/04/2024                                                |
| Training Incharge               | Mr. Tushar S. Chikane                                                   |
| Number of Participants enrolled | 09                                                                      |
| Training places                 | Tropfruit Products PVT. LTD. Supa Parner MIDC,<br>Supa. Ahmednagar (MH) |

Brief Summary of activity/ event:

Botany department of New Arts, Commerce and Science College, Parner, has arranged On Job Training for M.Sc. I students at Tropfruit Products PVT. LTD. Supa Parner MIDC, Supa, Ahmednagar (MH). on 21<sup>st</sup> March, 2024 to 05<sup>th</sup> April, 2024. Training for students was conducted in QC and Production Department. Total nine students were participated in OJT programme

During the training period students got large and demonstrative experience of industrial procedure and how actually production is run and what should be problems and solutions creates in industry.

Students worked in QC and Production departments. In QC department various analysis including chemical analysis, RM, PM analysis. In production department students learn SOPs of manufacturing product.