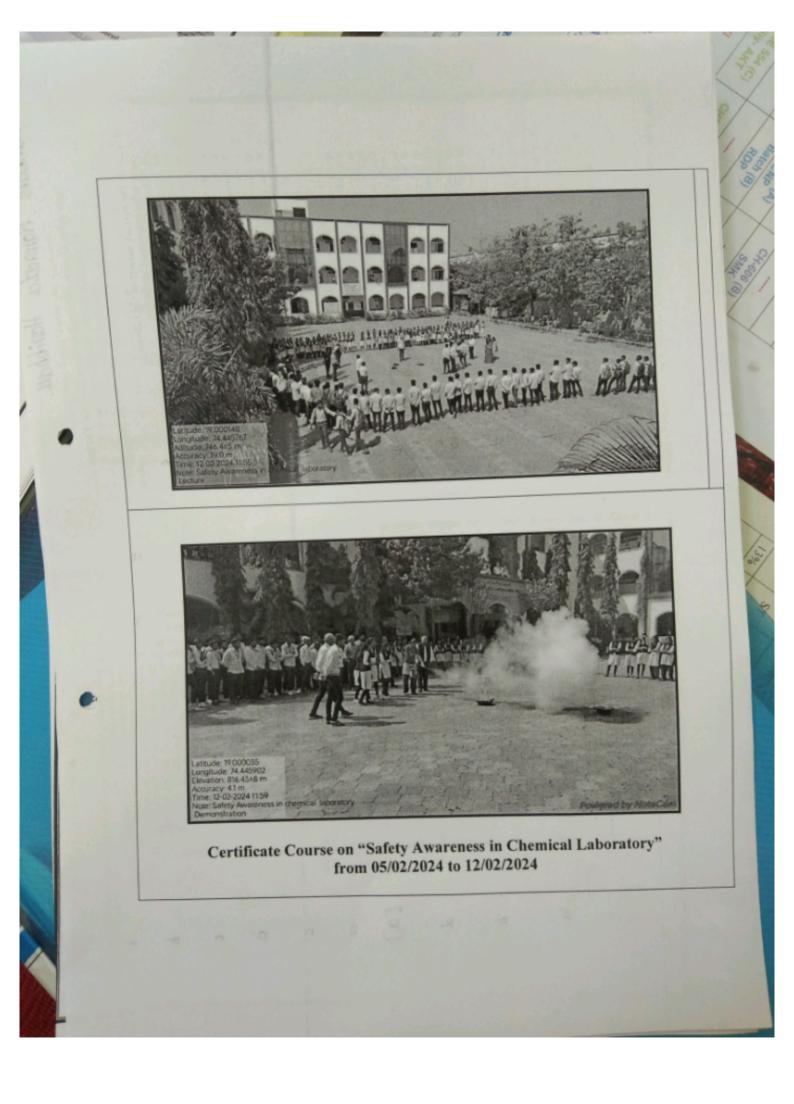

| 0      | IIT Jam                                                                                              | Mr.<br>Akhilesh<br>Bhandar<br>e               | Mr. Akhilesh Bhandari<br>9604075871<br>akhileshbhandare24@gm<br>ail.com                                             |      | 4                                   | format of<br>IIT Jam<br>exam and<br>its<br>preparation                                                                     |
|--------|------------------------------------------------------------------------------------------------------|-----------------------------------------------|---------------------------------------------------------------------------------------------------------------------|------|-------------------------------------|----------------------------------------------------------------------------------------------------------------------------|
| 1      | NEP-2020:<br>School<br>Connect<br>Programme<br>On<br>NEP 2020<br>Implementa<br>tion for PG<br>Course | Dr.<br>Rajendra<br>Choure                     | Dr. Rajendra Choure<br>Institute of Science,<br>HBSU, Mumbai.                                                       | 2024 | 17/01/202<br>4                      | Guidance<br>talk on NEP<br>2020<br>implementa<br>tion for PG<br>courses                                                    |
| 1<br>2 | OJT                                                                                                  | SHODH<br>Advante<br>ch LLP,<br>Auranga<br>bad | Maitreya Mudkavi<br>Aurangabad<br>9923692691<br>contact@maitreyaconsult<br>ant.com                                  | 2024 | 11/04/202<br>4 to<br>21/04/202<br>4 | Skill<br>Enhanceme<br>nt and<br>Partial<br>fulfilment<br>of Degree                                                         |
| 1<br>3 | Safety<br>Workshop                                                                                   | Bhairavi<br>Industrie<br>s Ltd.<br>Pune       | Dashrath Borude,<br>8805551555<br>bhairaviindustries@yaho<br>o.com                                                  | 2024 | 05/02/202<br>4<br>to12/02/2<br>024  | Safety<br>Awareness<br>In Chemical<br>Laboratory<br>And<br>Industry                                                        |
| 1 4    | Chemistry<br>Fundament<br>al                                                                         | Parner<br>Public<br>School                    | Principal,<br>Gitaram Mhaske<br>8208121307                                                                          | 2024 | 27/02/202<br>4                      | chemical<br>experiments<br>, Poster<br>exhibition,<br>Demonstrat<br>ions of<br>Funny<br>experiments<br>, and Video<br>show |
| 1<br>5 | Research<br>Career<br>Opportunity<br>in India and<br>abroad                                          | Dr.<br>Pradip<br>Pachphul<br>e                | Dr. Pradip Pachphule<br>Assistant Professor, S. N.<br>Bose National Center for<br>Basic<br>Sciences, Kolkata, India | 2024 | 17/02/202<br>4                      | Guidance<br>talk on<br>Research<br>Career<br>Opportunity<br>in 1India                                                      |