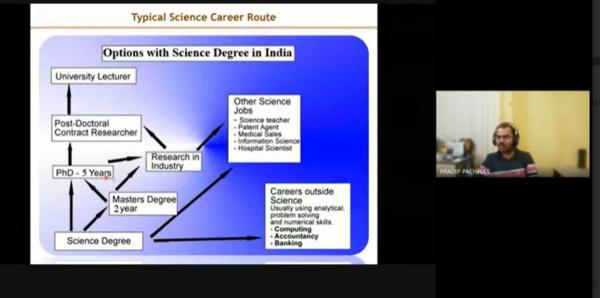

### Department of Botany Academic Year 2023 -2024

**Activity Report** 

| Title of Activity               | OJT for M.Sc. I                                                         |
|---------------------------------|-------------------------------------------------------------------------|
| Date/ Duration                  | 21/03/2024 to 05/04/2024                                                |
| Training Incharge               | Mr. Tushar S. Chikane                                                   |
| Number of Participants enrolled | 09                                                                      |
| Training places                 | Tropfruit Products PVT. LTD. Supa Parner MIDC,<br>Supa. Ahmednagar (MH) |