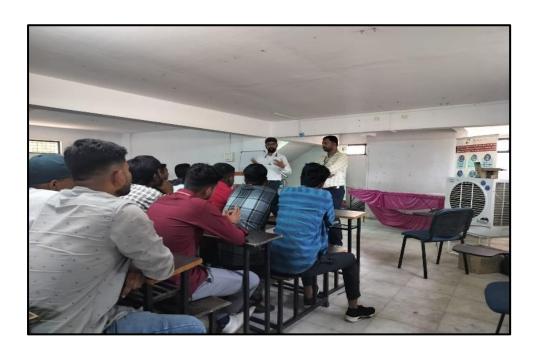

### **Brief Summary of activity/ event:**

A one-day industry-Academia workshop on "*How to Crack IIT-JAM*" is jointly organized by IQAC, Department of Chemistry and Alumni Association of New Arts, Commerce and Science College, Parner on 12/01/2024 at 11.00 am.

The workshop is inaugurated the auspicious hand of Prin. Dr. L. S. Matkar. 110 Postgraduate students participated in the workshop. Mr. S. D. Mhaske introduced about the purpose of organization of a workshop and formal welcome and introduction of the guest Mr. Akhilesh Bhandare

Prin. Dr. L. S. Matkar. welcome all the resource person of Workshop. He commented on the student participation in curriculum enrichment activity is a first priority. Alumni of Chemistry department are always contributing for the upliftment of the student knowledge, placement and society. Sir, have put the points on collaborative work of industry and academic institute in research and placement.

Mr. Akhilesh Bhandare delivered lecture on How to Prepare for IIT JAM Exam.

In the Discussion session the student raise question related to Questions toughness of IIT JAM Exam. In the concluding session of the workshop students has given oral feedbacks. Prof. A.K. Thube expressed the vote of thanks on the behalf of institute.