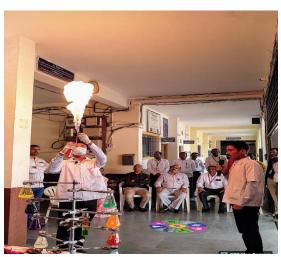

### "Exhibition & Demonstration of Physics Experiments for School Students"

9<sup>th</sup> January 2024

**Organized By** 

IQAC & Department of Physics

New Arts, Commerce and Science College,

Parner

### "Exhibition & Demonstration of Physics Experiments for School Students"

**Organized By** 

**IQAC & Department of Physics** 

New Arts, Commerce and Science College,
Parner

Day and Date: Tuesday, 9th January, 2024

Exhibition & Demonstration of Physics Experiments for School Students activity is carried out by Department of Physics in the presence of Principal Dr. L.S. Matkar on Tuesday, 9/01/2024 at 2.00 p.m. In this activity 24 students and 01 teacher of New English School, Parner have been participated.

Prof. (Dr.) S. L. Kadam, Head of the Department honoured Principal Dr. L.S. Matkar and welcomed the students and staff of New English School, Parner. He introduced students with staff of Physics Department and then he gave the information of Department of Physics and activities conducted by Department for the students.

There were 6 set of experiments in the 10th standard syllabus and two demonstrations:

- List of Experiments:
  - 1) Ohms law
- 2) Resistance in series and Parallel
- 3) Joules law of heating
- 4) Magnetic Effect of Electric Current
- 5) Refractive Index of Glass
- 6) Spectra through Prism
- . List of Demonstration :
  - 1) Laser Show 2) Heat Engine Models