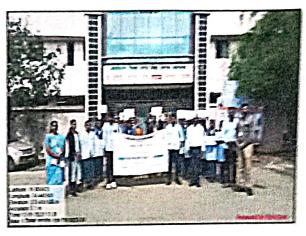

# "How to Crack IIT Jam"

12 January 2024

Organized by

**IQAC**, Alumni Association

&

Department of Chemistry

New Arts, Commerce and Science College,

Parner

### **Brief Summary of activity/ event:**

A one-day industry-Academia workshop on "*How to Crack IIT-JAM*" is jointly organized by IQAC, Department of Chemistry and Alumni Association of New Arts, Commerce and Science College, Parner on 12/01/2024 at 11.00 am.

The workshop is inaugurated the auspicious hand of Prin. Dr. L. S. Matkar. 110 Postgraduate students participated in the workshop. Mr. S. D. Mhaske introduced about the purpose of organization of a workshop and formal welcome and introduction of the guest Mr. Akhilesh Bhandare