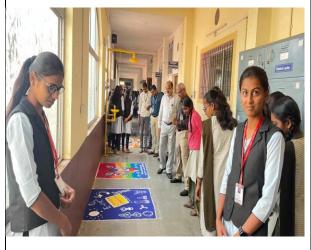

### "Exhibition & Demonstration of Physics Experiments for School Students"

9<sup>th</sup> January 2024

**Organized By** 

IQAC & Department of Physics

New Arts, Commerce and Science College,

Parner

### "Exhibition & Demonstration of Physics Experiments for School Students"

**Organized By** 

**IQAC & Department of Physics** 

New Arts, Commerce and Science College,
Parner

Day and Date: Tuesday, 9th January, 2024

Exhibition & Demonstration of Physics Experiments for School Students activity is carried out by Department of Physics in the presence of Principal Dr. L.S. Matkar on Tuesday, 9/01/2024 at 2.00 p.m. In this activity 24 students and 01 teacher of New English School, Parner have been participated.

Students were distributed in 04 groups and each group was explained by one teachers of Department. In this way by rotation arrangement each experiment was done by all students in every group. Students showed enthusiasm while performing these experiments. They asked questions and cleared their doubts regarding Physics. Also students have shown their interest in Physics.