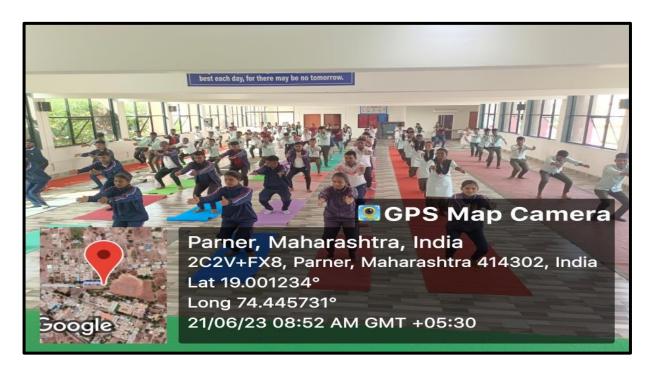

### **ORGANIZING COMMITTEE**

Asst. Prof. R. B. Kharade Asst. Prof. N. A. Pawar Asst. Prof G.M. Repale Asst. Prof. V.B. Sherkar Asst. Prof. M.S. Parjane Asst. Prof. G.M. Korde Asst. Prof. P.S. Magar

Asst. Prof.R.B. Kharade Prof. (Dr.) S.L.Kadam Dr. T.S. Thopate Dr.L. S. Matkar