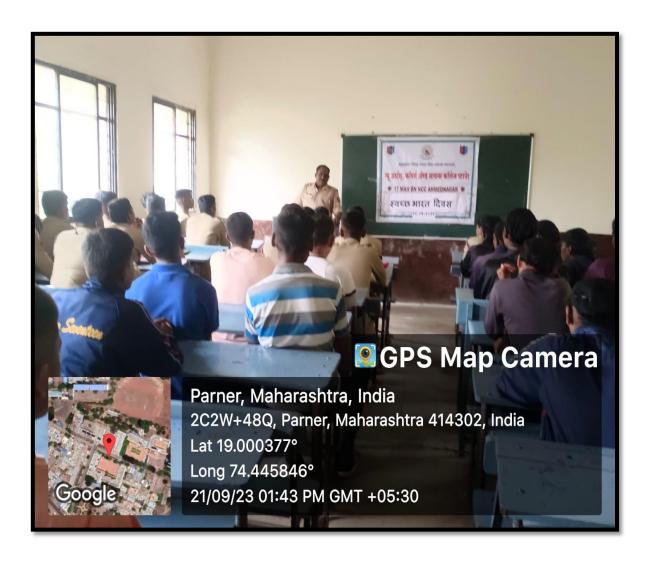

### न्यू आर्टस्, कॉमर्स ॲण्ड सायन्स कॉलेज

पारनेर, जि. अहमदनगर, महाराष्ट्र, पिन –४१४३०२ • कार्यालय (०२४८८) २२१५३७/३५

संलग्नीकरण : PU/AN/ASC/019/1977 कॉलेज कोड नं. १२१

977 कॉलेज कोड नं. १२१ प्राचार्य डॉ. लक्ष्मणराव श्रीधर मतकर