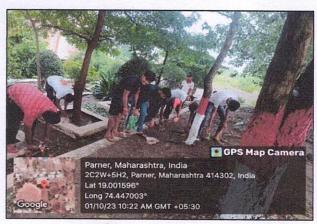

### **Index**

| Sr. No. | Particulars       | Page Number |
|---------|-------------------|-------------|
| 1.      | Brochure          | 03          |
| 2.      | Schedule          | 04          |
| 3.      | Permission Letter | 05          |
| 4.      | Participants      | 06          |
| 5.      | Photographs       | 07          |
| 6.      | Report            | 09          |
| 7.      | News              | 11          |
| 8.      | Feedback          | 14          |

### Ahmednagar Jilha Maratha Vidya Prasarak Samaj's

### New Arts, Commerce and Science College, Parner

Tal-Parner, Dist-Ahmednagar- 414302 (M.S.) India
NAAC Re-Accredited 'A' Grade, DST-FIST & RUSA Sponsored College
igacnacsp@gmail.com; www.newartsparner.com

### "Exhibition & Demonstration of Physics Experiments for School Students"

**Organized By** 

**IQAC & Department of Physics** 

New Arts, Commerce and Science College,
Parner

Day and Date: Tuesday, 9th January, 2024

Time: 2.00 pm

Invited Participants: 10<sup>th</sup> std. students

### **ORGANIZING COMMITTEE**

Asst. Prof. R. B. Kharade Asst. Prof. N. A. Pawar Asst. Prof G.M. Repale Asst. Prof. V.B. Sherkar Asst. Prof. M.S. Parjane Asst. Prof. G.M. Korde Asst. Prof. P.S. Magar

Asst. Prof.R.B. Kharade Prof. (Dr.) S.L.Kadam Dr. T.S. Thopate Dr.L. S. Matkar

Coordinator Head of the Department IOAC Co-ordinator Principal

### New Arts, Commerce and Science College, Parner

## **Experiments for School Students**

### Tuesday 09/01/2024

| Introduction and Formal Welcome | Prof. (Dr.) S.L. Kadam |
|---------------------------------|------------------------|
| Vote of Thanks                  | Prof. R.B. Kharade     |
| Anchor                          | Prof. R.B. Kharade     |

Venue: Physics Lab I

Time: 2.00 p.m.

अहमदनगर जिल्हा मराठा विद्या प्रसारक समाजाचे

### न्यू आर्टस्, कॉमर्स ॲण्ड सायन्स कॉलेज

पारनेर, जि. अहमदनगर, महाराष्ट्र, पिन –४१४३०२ • कार्यालय (०२४८८) २२१५३७/३५

संलग्नीकरण : PU/AN/ASC/019/1977 कॉलेज कोड नं. १२१

977 कॉलेज कोड नं. १२१ प्राचार्य डॉ. लक्ष्मणराव श्रीधर मतकर