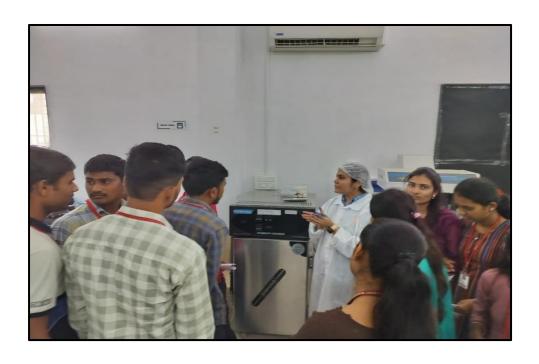

Exhibition & Demonstration of Physics Experiments for School Students activity is carried out by Department of Physics in the presence of Principal Dr. L.S. Matkar on Tuesday, 9/01/2024 at 2.00 p.m. In this activity 24 students and 01 teacher of New English School, Parner have been participated.

Prof. (Dr.) S. L. Kadam, Head of the Department honoured Principal Dr. L.S. Matkar and welcomed the students and staff of New English School, Parner. He introduced students with staff of Physics Department and then he gave the information of Department of Physics and activities conducted by Department for the students.

In the addressing speech Principal Dr. L.S. Matkar aware the students regarding their experiments in their science book and explained importance of such programme to understand the basic concepts in Physics through experiments. He spoke about research opportunities in future and gave best wishes for students bright future.

There were 6 set of experiments in the 10th standard syllabus and two demonstrations:

- List of Experiments:
  - 1) Ohms law
- 2) Resistance in series and Parallel
- 3) Joules law of heating
- 4) Magnetic Effect of Electric Current
- 5) Refractive Index of Glass
- 6) Spectra through Prism
- . List of Demonstration :
  - 1) Laser Show 2) Heat Engine Models

Students were distributed in 04 groups and each group was explained by one teachers of Department. In this way by rotation arrangement each experiment was done by all students in every group. Students showed enthusiasm while performing these experiments. They asked questions and cleared their doubts regarding Physics. Also students have shown their interest in Physics.