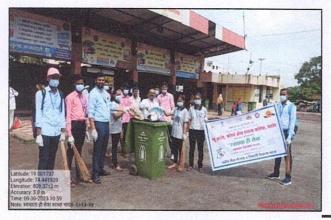

same time. should also he made to get rid of pollution.

on Sunday, 01st Oct, 2023, under the initiative "Swachhta Hi Seva," the students, teachers, and non-teaching staff of the college cleaned the college premises and the student hostel premises by doing 'Ek Taas Ek Saath' Shramdan.

On Monday, October 2, 2023, the statue of the Father of the Nation, Mahatma Gandhi, was worshipped and paid homage. On this occasion, the principal of the college, Dr. Rangnath Aher; Dr. Haresh Shelke; Prof. Ganesh Repale; Mr. Balasaheb Ighe; Mr. Balasaheb Survavanshi; Mr. Patil; Mr. Thombre, etc., were present.

### Outcome of Activity/ event:

- 1. Awareness was created in Parner city about cleanliness.
- 2. Awareness about cleanliness was also created among the students.

Coordinator Date: 3 (16/202

















Coordinator

Date: 03/10/2023

### New Arts, Commerce and Science College, Parner

### National Service Scheme Academic Year 2023-24

**Activity Report** 

| Tital of Activity               | Amrut Vatika Tree Plantation     |
|---------------------------------|----------------------------------|
| Date/ Duration                  | 05 Oct. 2024                     |
| Number of Participants Enrolled | 75                               |
| Collaborating Agency            | College                          |
| Venue                           | Botanical Garden, College Campus |

### Brief Summary of activity/ event:

"Amritvatika", a part of the "Meri Mati, Mera Desh" campaign, was inaugurated on Thursday, 05/10/2023 under "Vasudha Vandana". On this occasion, a total of 75 trees o