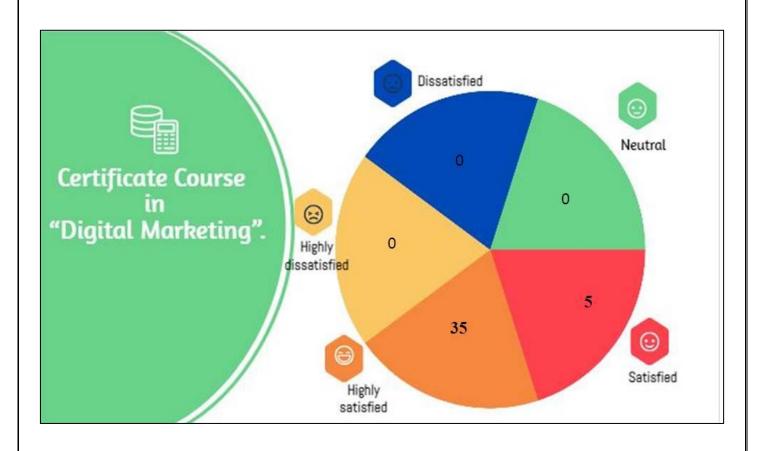

#### FEEDBACK ANALYSIS REPORT

1. Theme of Workshop: Exhibition & Demonstration of Physics

**Experiments for School Students** 

2. Duration 9<sup>th</sup> January 2024

3. Total number of Students 24

**Participated** 

4. Total Feedbacks collected 33

Excellent Good Poor Fair

- 5. Speaker
  - a. Knowledge
  - b. Relevance of topics selected
  - c. Clarity of Concepts
  - d. Are you satisfied with lectures
  - e. Time Management
- 6. Overall, Success of workshop

[0] POOR [0] FAIR [11] GOOD [22] EXCELLENT

**Remark:** Above Students Feedback analysis data shows that Department of Physics has Successfully organized Exhibition & Demonstration of Physics Experiments for School Students. This activity will be useful for Students.