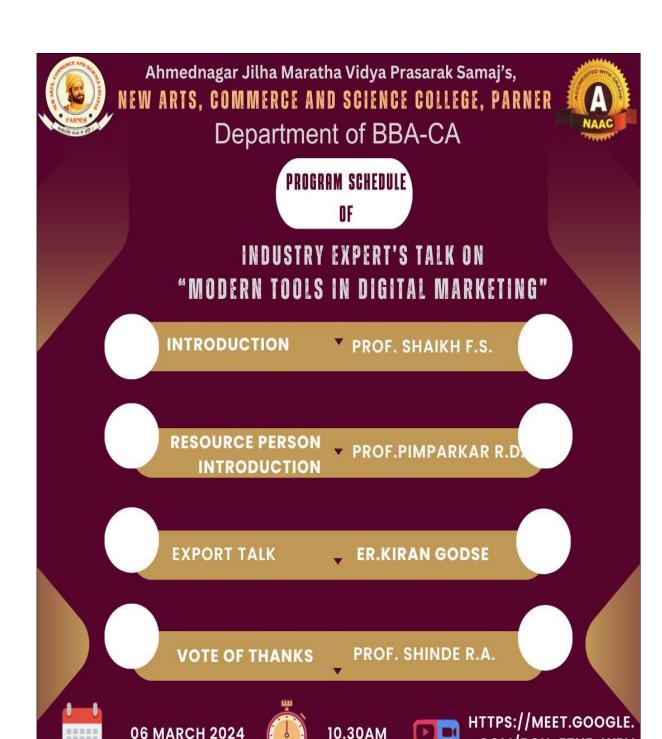

### Tuesday 09/01/2024

| Introduction and Formal Welcome | Prof. (Dr.) S.L. Kadam |
|---------------------------------|------------------------|
| Vote of Thanks                  | Prof. R.B. Kharade     |
| Anchor                          | Prof. R.B. Kharade     |

Venue: Physics Lab I

Time: 2.00 p.m.

अहमदनगर जिल्हा मराठा विद्या प्रसारक समाजाचे