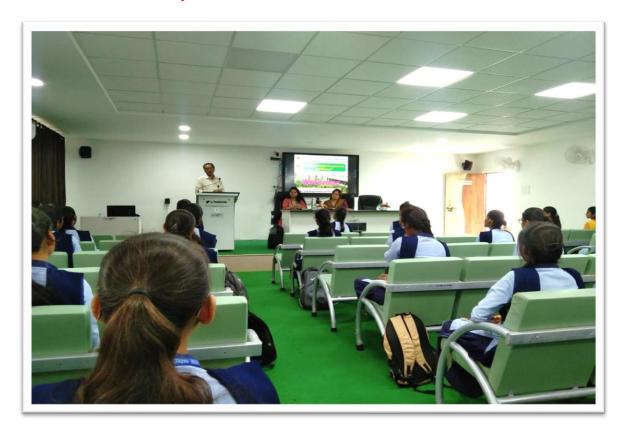

### Brief Summary of activity/ event:

IQAC & Department of Chemistry in Collaborations with Pune Knowledge Cluster &BASF Chemicals India Pvt. Ltd.has Organised Programme on "A Scholarship Programme for Women" for UG and PG students on 09/05/2023 in virtual Classroom at 11:00 am. The workshop is inaugurated by the auspicious hand of honourable Vice Principal Dr. D. R. Thube Sir, Dr. S. G. Kundlikar has introduced the chief guest Ritika Ganguli, Shital Nagpure Pune Knowledge Cluster (PKC).

The Programme is conducted in two sessions. In First session Miss. Ritika Ganguli gave the information about WEnyan Scholership programme for women. A scholarship and mentoring program to support women from Maharashtra working in the field of Chemistry and Allied areas. She talked about program that offers a research scholarship for undergraduate and post-graduate women & a prototyping grant for early-stage women entrepreneurs. In Second session Smt. Shital Nagapure talked about how the application process for the WEnyan Scholarship, live session for form filling is taken by her. At the last of the two sessions both of them address queries from the participants.

### Welcome of Guests by Prof. (Dr.) D.R. Thube Sir

### **Delivering Guidance talk to the students**

### **Guiding Students for Application Process of WEnyan**

### **Addressing queries of Participants**