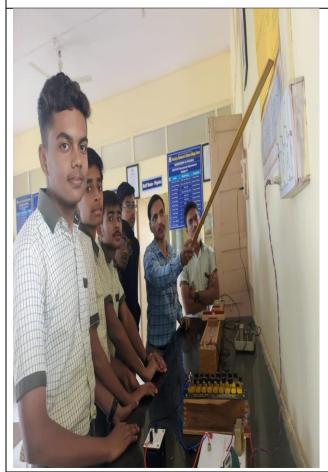

There were 6 set of experiments in the 10th standard syllabus and two demonstrations:

- List of Experiments:
  - 1) Ohms law
- 2) Resistance in series and Parallel
- 3) Joules law of heating
- 4) Magnetic Effect of Electric Current
- 5) Refractive Index of Glass
- 6) Spectra through Prism
- . List of Demonstration :
  - 1) Laser Show 2) Heat Engine Models

Students were distributed in 04 groups and each group was explained by one teachers of Department. In this way by rotation arrangement each experiment was done by all students in every group. Students showed enthusiasm while performing these experiments. They asked questions and cleared their doubts regarding Physics. Also students have shown their interest in Physics.