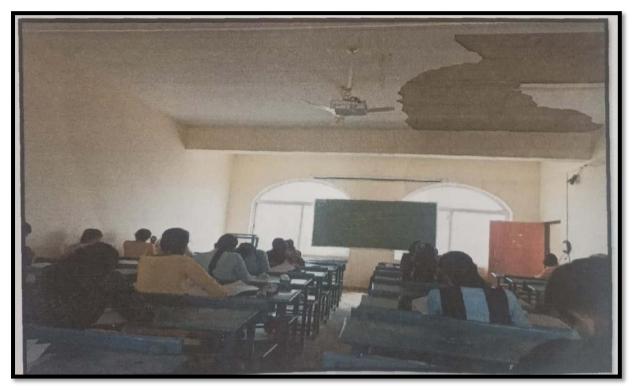

Exhibition & Demonstration of Physics Experiments for School Students activity is carried out by Department of Physics in the presence of Principal Dr. L.S. Matkar on Tuesday, 9/01/2024 at 2.00 p.m. In this activity 24 students and 01 teacher of New English School, Parner have been participated.

Students were distributed in 04 groups and each group was explained by one teachers of Department. In this way by rotation arrangement each experiment was done by all students in every group. Students showed enthusiasm while performing these experiments. They asked questions and cleared their doubts regarding Physics. Also students have shown their interest in Physics.