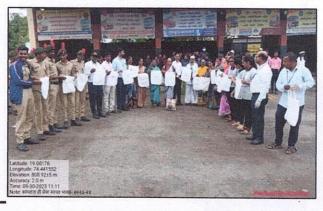

ime. should also he made to get rid of pollution.

on Sunday, 01st Oct, 2023, under the initiative "Swachhta Hi Seva," the students, teachers, and non-teaching staff of the college cleaned the college premises and the student hostel premises by doing 'Ek Taas Ek Saath' Shramdan.

On Monday, October 2, 2023, the statue of the Father of the Nation, Mahatma Gandhi, was worshipped and paid homage. On this occasion, the principal of the college, Dr. Rangnath Aher; Dr. Haresh Shelke; Prof. Ganesh Repale; Mr. Balasaheb Ighe; Mr. Balasaheb Survavanshi; Mr. Patil; Mr. Thombre, etc., were present.

### Outcome of Activity/ event:

- 1. Awareness was created in Parner city about cleanliness.
- 2. Awareness about cleanliness was also created among the students.

Coordinator Date: 3 (16/202

















Coordinator

Date: 03/10/2023

### New Arts, Commerce and Science College, Parner

### National Service Scheme Academic Year 2023-24

**Activity Report** 

| Tital of Activity               | Amrut Vatika Tree Plantation     |
|---------------------------------|----------------------------------|
| Date/ Duration                  | 05 Oct. 2024                     |
| Number of Participants Enrolled | 75                               |
| Collaborating Agency            | College                          |
| Venue                           | Botanical Garden, College Campus |

### Brief Summary of activity/ event:

"Amritvatika", a part of the "Meri Mati, Mera Desh" campaign, was inaugurated on Thursday, 05/10/2023 under "Vasudha Vandana". On this occasion, a total of 75 trees of indi