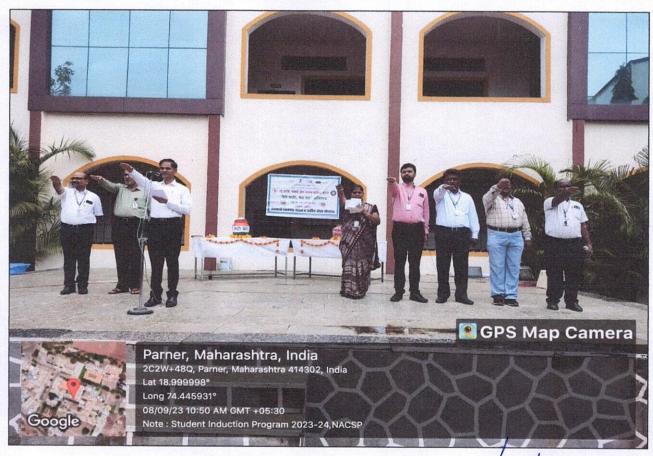

### Ahmednagar Jilha Maratha Vidya Prasarak Samaj's

## A CONTROL OF THE PARTY OF THE P

### New Arts, Commerce and Science College, Parner

Tal-Parner, Dist-Ahmednagar- 414302 (M.S.) India

NAAC Re-Accredited 'A++' Grade, DST-FIST & RUSA Sponsored College

igacnacsp@gmail.com; www.newartsparner.com

### "Exhibition & Demonstration of Physics Experiments for School Students"

9<sup>th</sup> January 2024

**Organized By** 

IQAC & Department of Physics

New Arts, Commerce and Science College,

Parner