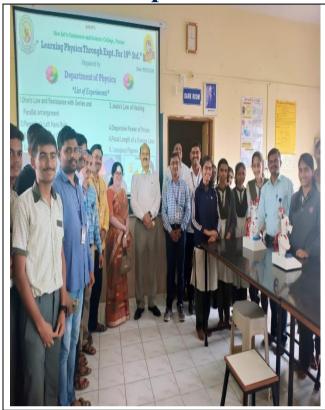

### "Exhibition & Demonstration of Physics Experiments for School Students"

9<sup>th</sup> January 2024

**Organized By** 

IQAC & Department of Physics

New Arts, Commerce and Science College,

Parner

### "Exhibition & Demonstration of Physics Experiments for School Students"

**Organized By** 

**IQAC & Department of Physics** 

New Arts, Commerce and Science College,
Parner

Day and Date: Tuesday, 9th January, 2024

Exhibition & Demonstration of Physics Experiments for School Students activity is carried out by Department of Physics in the presence of Principal Dr. L.S. Matkar on Tuesday, 9/01/2024 at 2.00 p.m. In this activity 24 students and 01 teacher of New English School, Parner have been participated.

There were 6 set of experiments in the 10th standard syllabus and two demonstrations:

- List of Experiments:
  - 1) Ohms law
- 2) Resistance in series and Parallel
- 3) Joules law of heating
- 4) Magnetic Effect of Electric Current
- 5) Refractive Index of Glass
- 6) Spectra through Prism
- . List of Demonstration :
  - 1) Laser Show 2) Heat Engine Models