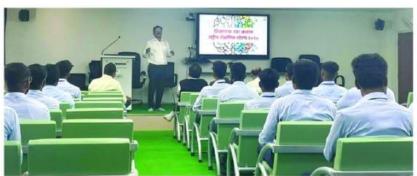

### "Exhibition & Demonstration of Physics Experiments for School Students"

9<sup>th</sup> January 2024

**Organized By** 

IQAC & Department of Physics

New Arts, Commerce and Science College,

Parner

### "Exhibition & Demonstration of Physics Experiments for School Students"

**Organized By** 

**IQAC & Department of Physics** 

New Arts, Commerce and Science College,
Parner

Day and Date: Tuesday, 9th January, 2024

Exhibition & Demonstration of Physics Experiments for School Students activity is carried out by Department of Physics in the presence of Principal Dr. L.S. Matkar on Tuesday, 9/01/2024 at 2.00 p.m. In this activity 24 students and 01 teacher of New English School, Parner have been participated.

Prof. (Dr.) S. L. Kadam, Head of the Department honoured Principal Dr. L.S. Matkar and welcomed the students and staff of New English School, Parner. He introduced students with staff of Physics Department and then he gave the information of Department of Physics and activities conducted by Department for the students.

In the addressing speech Principal Dr. L.S. Matkar aware the students regarding their experiments in their science book and explained importance of such programme to understand the basic concepts in Physics through experiments. He spoke about research opportunities in future and gave best wishes for students bright future.