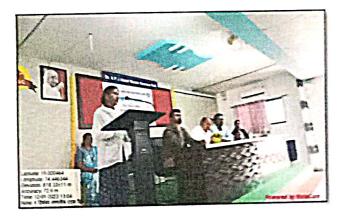

## "A Scholarship Program for Women"

09 May 2023

Organized by

IQAC & Department of Chemistry in Collaborations with Pune Knowledge Cluster &BASF Chemicals India Pvt. Ltd.

New Arts, Commerce and Science College, Parner

### Brief Summary of activity/ event:

IQAC & Department of Chemistry in Collaborations with Pune Knowledge Cluster &BASF Chemicals India Pvt. Ltd.has Organised Programme on "A Scholarship Programme for Women" for UG and PG students on 09/05/2023 in virtual Classroom at 11:00 am. The workshop is inaugurated by the auspicious hand of honourable Vice Principal Dr. D. R. Thube Sir, Dr. S. G. Kundlikar has introduced the chief guest Ritika Ganguli, Shital Nagpure Pune Knowledge Cluster (PKC).

The Programme is conducted in two sessions. In First session Miss. Ritika Ganguli gave the information about WEnyan Scholership programme for women. A scholarship and mentoring program to support women from Maharashtra working in the field of Chemistry and Allied areas. She talked about program that offers a research scholarship for undergraduate and post-graduate women & a prototyping grant for early-stage women entrepreneurs. In Second session Smt. Shital Nagapure talked about how the application process for the WEnyan Scholarship, live session for form filling is taken by her. At the last of the two sessions both of them address queries from the participants.