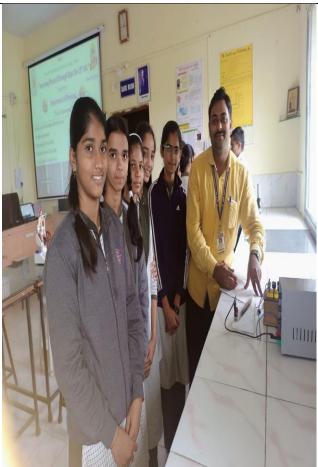

### "Exhibition & Demonstration of Physics Experiments for School Students"

9<sup>th</sup> January 2024

**Organized By** 

IQAC & Department of Physics

New Arts, Commerce and Science College,

Parner

### "Exhibition & Demonstration of Physics Experiments for School Students"

**Organized By** 

**IQAC & Department of Physics** 

New Arts, Commerce and Science College,
Parner

Day and Date: Tuesday, 9th January, 2024

Exhibition & Demonstration of Physics Experiments for School Students activity is carried out by Department of Physics in the presence of Principal Dr. L.S. Matkar on Tuesday, 9/01/2024 at 2.00 p.m. In this activity 24 students and 01 teacher of New English School, Parner have been participated.