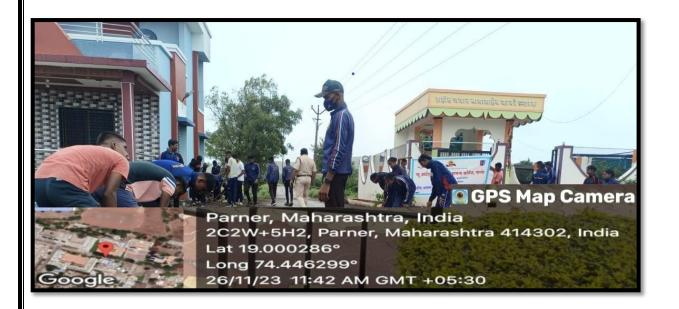

### न्यू आर्टस्, कॉमर्स ॲण्ड सायन्स कॉलेज

पारनेर, जि. अहमदनगर, महाराष्ट्र, पिन –४१४३०२ • कार्यालय (०२४८८) २२१५३७/३५

संलग्नीकरण : PU/AN/ASC/019/1977 कॉलेज कोड नं. १२१

977 कॉलेज कोड नं. १२१ प्राचार्य डॉ. लक्ष्मणराव श्रीधर मतकर