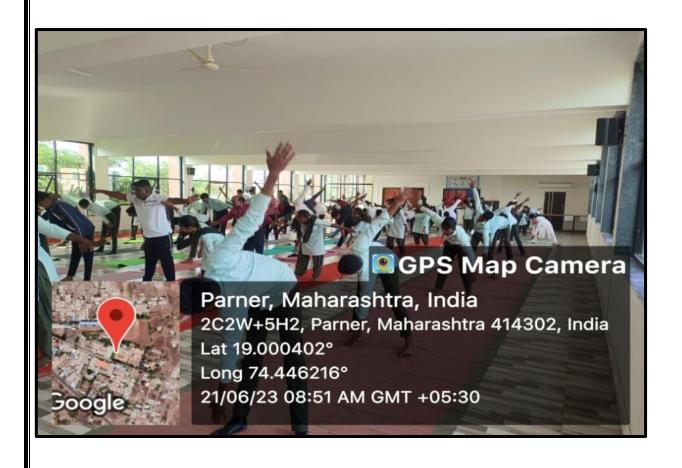

### **ORGANIZING COMMITTEE**

Asst. Prof. R. B. Kharade Asst. Prof. N. A. Pawar Asst. Prof G.M. Repale Asst. Prof. V.B. Sherkar Asst. Prof. M.S. Parjane Asst. Prof. G.M. Korde Asst. Prof. P.S. Magar

Asst. Prof.R.B. Kharade Prof. (Dr.) S.L.Kadam Dr. T.S. Thopate Dr.L. S. Matkar