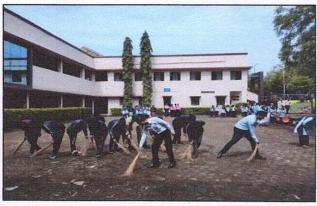

### "Exhibition & Demonstration of Physics Experiments for School Students"

9<sup>th</sup> January 2024

**Organized By** 

IQAC & Department of Physics

New Arts, Commerce and Science College,

Parner

### "Exhibition & Demonstration of Physics Experiments for School Students"

**Organized By** 

**IQAC & Department of Physics** 

New Arts, Commerce and Science College,
Parner

Day and Date: Tuesday, 9th January, 2024

Exhibition & Demonstration of Physics Experiments for School Students activity is carried out by Department of Physics in the presence of Principal Dr. L.S. Matkar on Tuesday, 9/01/2024 at 2.00 p.m. In this activity 24 students and 01 teacher of New English School, Parner have been participated.

Students were distributed in 04 groups and each group was explained by one teachers of Department. In this way by rotation arrangement each experiment was done by all students in every group. Students showed enthusiasm while performing these experiments. They asked questions and cleared their doubts regarding Physics. Also students have shown their interest in Physics.