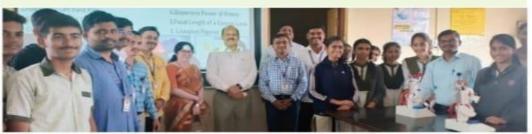

### "Exhibition & Demonstration of Physics Experiments for School Students"

9<sup>th</sup> January 2024

**Organized By** 

IQAC & Department of Physics

New Arts, Commerce and Science College,

Parner

### "Exhibition & Demonstration of Physics Experiments for School Students"

**Organized By** 

**IQAC & Department of Physics** 

New Arts, Commerce and Science College,
Parner

Day and Date: Tuesday, 9th January, 2024

Exhibition & Demonstration of Physics Experiments for School Students activity is carried out by Department of Physics in the presence of Principal Dr. L.S. Matkar on Tuesday, 9/01/2024 at 2.00 p.m. In this activity 24 students and 01 teacher of New English School, Parner have been participated.

Prof. (Dr.) S. L. Kadam, Head of the Department honoured Principal Dr. L.S. Matkar and welcomed the students and staff of New English School, Parner. He introduced students with staff of Physics Department and then he gave the information of Department of Physics and activities conducted by Department for the students.

In the addressing speech Principal Dr. L.S. Matkar aware the students regarding their experiments in their science book and explained importance of such programme to understand the basic concepts in Physics through experiments. He spoke about research opportunities in future and gave best wishes for students bright future.