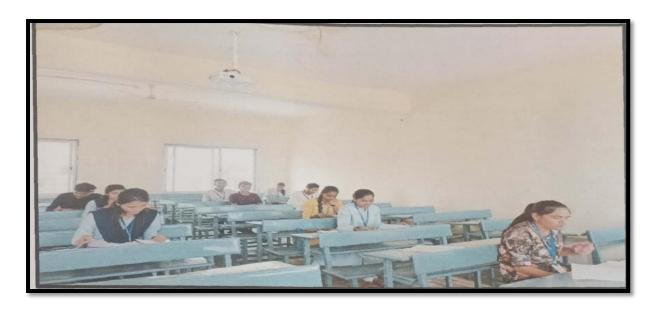

Exhibition & Demonstration of Physics Experiments for School Students activity is carried out by Department of Physics in the presence of Principal Dr. L.S. Matkar on Tuesday, 9/01/2024 at 2.00 p.m. In this activity 24 students and 01 teacher of New English School, Parner have been participated.