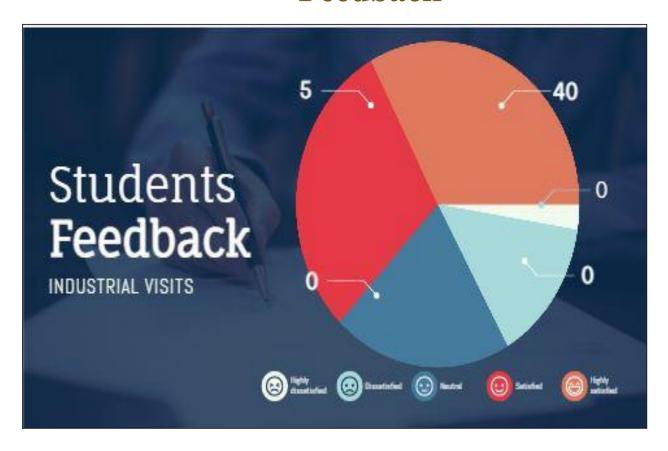

#### FEEDBACK ANALYSIS REPORT

1. Theme of Workshop: Exhibition & Demonstration of Physics

**Experiments for School Students** 

2. Duration 9<sup>th</sup> January 2024

3. Total number of Students 24

**Participated** 

4. Total Feedbacks collected 33

Excellent Good Poor Fair

- 5. Speaker
  - a. Knowledge
  - b. Relevance of topics selected
  - c. Clarity of Concepts
  - d. Are you satisfied with lectures
  - e. Time Management
- 6. Overall, Success of workshop

[0] POOR [0] FAIR [11] GOOD [22] EXCELLENT

**Remark:** Above Students Feedback analysis data shows that Department of Physics has Successfully organized Exhibition & Demonstration of Physics Experiments for School Students. This activity will be useful for Students.