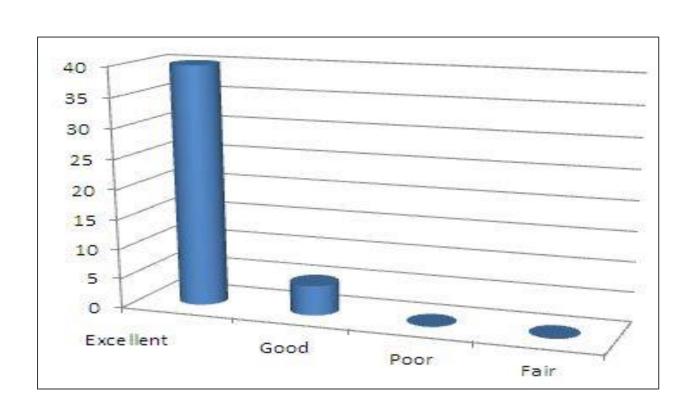

#### FEEDBACK ANALYSIS REPORT

1. Theme of Workshop: Exhibition & Demonstration of Physics

**Experiments for School Students** 

2. Duration 9<sup>th</sup> January 2024

3. Total number of Students 24

**Participated** 

4. Total Feedbacks collected 33

Excellent Good Poor Fair

- 5. Speaker
  - a. Knowledge
  - b. Relevance of topics selected
  - c. Clarity of Concepts
  - d. Are you satisfied with lectures
  - e. Time Management
- 6. Overall, Success of workshop

[0] POOR [0] FAIR [11] GOOD [22] EXCELLENT

**Remark:** Above Students Feedback analysis data shows that Department of Physics has Successfully organized Exhibition & Demonstration of Physics Experiments for School Students. This activity will be useful for Students.