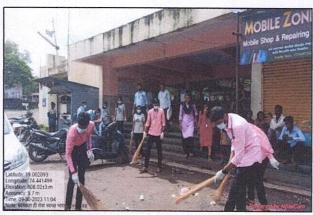

me time. should also he made to get rid of pollution.

on Sunday, 01st Oct, 2023, under the initiative "Swachhta Hi Seva," the students, teachers, and non-teaching staff of the college cleaned the college premises and the student hostel premises by doing 'Ek Taas Ek Saath' Shramdan.

On Monday, October 2, 2023, the statue of the Father of the Nation, Mahatma Gandhi, was worshipped and paid homage. On this occasion, the principal of the college, Dr. Rangnath Aher; Dr. Haresh Shelke; Prof. Ganesh Repale; Mr. Balasaheb Ighe; Mr. Balasaheb Survavanshi; Mr. Patil; Mr. Thombre, etc., were present.

### Outcome of Activity/ event:

- 1. Awareness was created in Parner city about cleanliness.
- 2. Awareness about cleanliness was also created among the students.

Coordinator Date: 3 (16/202

















Coordinator

Date: 03/10/2023

### New Arts, Commerce and Science College, Parner

### National Service Scheme Academic Year 2023-24

**Activity Report** 

| Tital of Activity               | Amrut Vatika Tree Plantation     |
|---------------------------------|----------------------------------|
| Date/ Duration                  | 05 Oct. 2024                     |
| Number of Participants Enrolled | 75                               |
| Collaborating Agency            | College                          |
| Venue                           | Botanical Garden, College Campus |

### Brief Summary of activity/ event:

"Amritvatika", a part of the "Meri Mati, Mera Desh" campaign, was inaugurated on Thursday, 05/10/2023 under "Vasudha Vandana". On this occasion, a total of 75 trees of