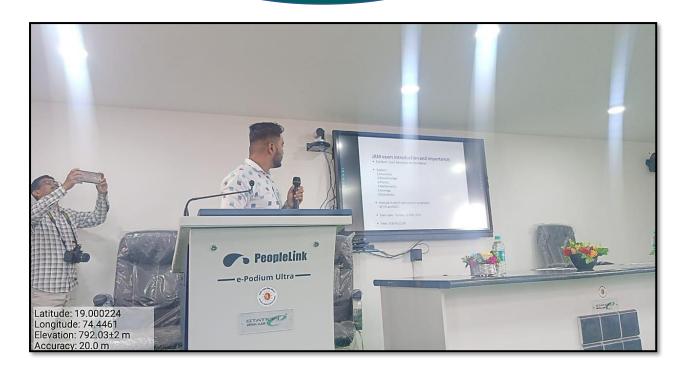

### Department of Chemistry Academic Year 2022-23 Activity Report

| Title of Activity           | How to crack IIT Jam             |
|-----------------------------|----------------------------------|
| <b>Date/ Duration</b>       | 12/01/2024                       |
| Name of the Guest           | Mr. Akhilesh Bhandare            |
| No of Participants enrolled | 110 Students + Teachers          |
| <b>Collaborating Agency</b> | IQAC and Department of Chemistry |
| Venue                       | Virtual Class Room               |

### **Brief Summary of activity/ event:**

A one-day industry-Academia workshop on "*How to Crack IIT-JAM*" is jointly organized by IQAC, Department of Chemistry and Alumni Association of New Arts, Commerce and Science College, Parner on 12/01/2024 at 11.00 am.

The workshop is inaugurated the auspicious hand of Prin. Dr. L. S. Matkar. 110 Postgraduate students participated in the workshop. Mr. S. D. Mhaske introduced about the purpose of organization of a workshop and formal welcome and introduction of the guest Mr. Akhilesh Bhandare

Mr. Akhilesh Bhandare delivered lecture on How to Prepare for IIT JAM Exam.

In the Discussion session the student raise question related to Questions toughness of IIT JAM Exam. In the concluding session of the workshop students has given oral feedbacks. Prof. A.K. Thube expressed the vote of thanks on the behalf of institute.