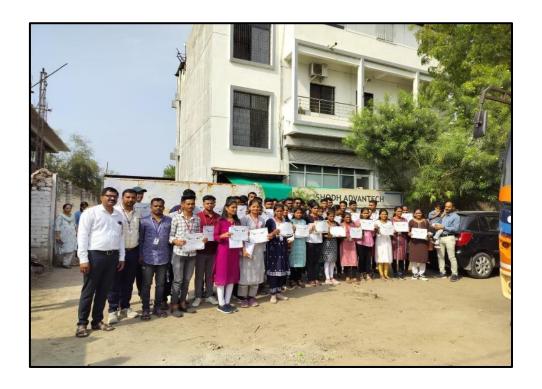

### New Arts, Commerce and Science College, Parner **Department of Mathematics Madhava Mathematics Competition**

Academic Year 2023-2024

Abensednoger Jilho Maratha Vidya Prasurak Samoj's,

#### Brief Summary of activity/ event:

As every year National Level Madhava Mathematics Competition is organized under Bhaskaracharya Pratishthana, Pune , Homi Bhabha Centre for Science Education, T.I.F.R., Mumbui. So this Exam is conducted by New Arts, Commerce and Science College, Parner in Ahmodnagar area. This exam was conducted on 7th January 2024 . 35 students of our college participated.

Incharge of this exam is Prof. Sonawane Rani Dadabhau. All the professors in the mathematics department were present to help them.