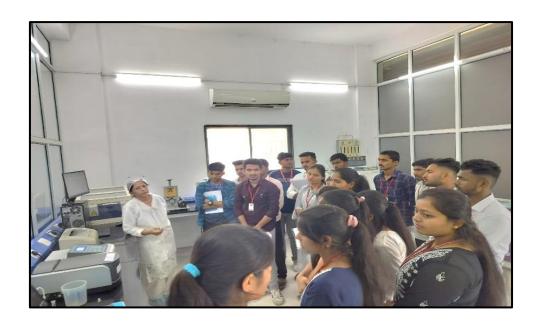

Exhibition & Demonstration of Physics Experiments for School Students activity is carried out by Department of Physics in the presence of Principal Dr. L.S. Matkar on Tuesday, 9/01/2024 at 2.00 p.m. In this activity 24 students and 01 teacher of New English School, Parner have been participated.

Prof. (Dr.) S. L. Kadam, Head of the Department honoured Principal Dr. L.S. Matkar and welcomed the students and staff of New English School, Parner. He introduced students with staff of Physics Department and then he gave the information of Department of Physics and activities conducted by Department for the students.

In the addressing speech Principal Dr. L.S. Matkar aware the students regarding their experiments in their science book and explained importance of such programme to understand the basic concepts in Physics through experiments. He spoke about research opportunities in future and gave best wishes for students bright future.

There were 6 set of experiments in the 10th standard syllabus and two demonstrations:

- List of Experiments:
  - 1) Ohms law
- 2) Resistance in series and Parallel
- 3) Joules law of heating
- 4) Magnetic Effect of Electric Current
- 5) Refractive Index of Glass
- 6) Spectra through Prism
- . List of Demonstration :
  - 1) Laser Show 2) Heat Engine Models

Students were distributed in 04 groups and each group was explained by one teachers of Department. In this way by rotation arrangement each experiment was done by all students in every group. Students showed enthusiasm while performing these experiments. They asked questions and cleared their doubts regarding Physics. Also students have shown their interest in Physics.