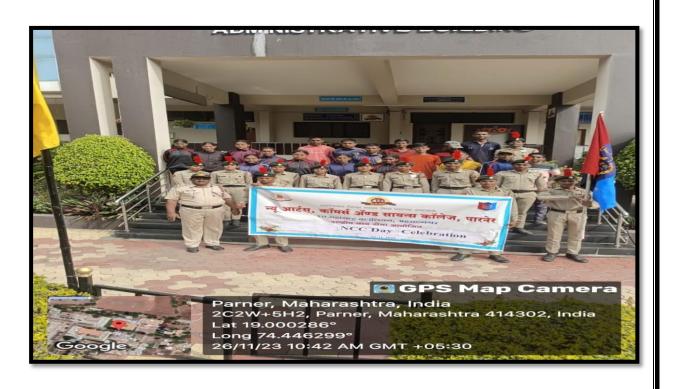

### न्यू आर्टस्, कॉमर्स ॲण्ड सायन्स कॉलेज

पारनेर, जि. अहमदनगर, महाराष्ट्र, पिन –४१४३०२ • कार्यालय (०२४८८) २२१५३७/३५

संलग्नीकरण : PU/AN/ASC/019/1977 कॉलेज कोड नं. १२१

977 कॉलेज कोड नं. १२१ प्राचार्य डॉ. लक्ष्मणराव श्रीधर मतकर