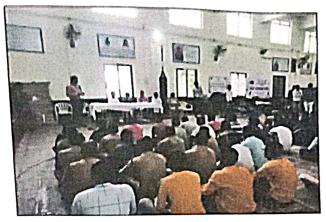

college, Dr. Dilip Thube; Student Welfare Officer Dr. Ravindra Deshmukh; Office Superintendent Mr. Savkar Kakade; Physical Education Director Dr. Sanjay Gaikwad; Rashtriya Chhatra Sena Prof. Bharat Dagle; Arts Branch Head Dr. Deepak Sontakke; Prof. Dr. Vijaykumar Raut; Dr. Ashok Ghorpade; and Prof. Sanjay Aher were present. The program was introduced by the National Service Scheme Program Officer, Prof. Mahesh Aher; thanks were given by Dr. Hanumant Gaikwad and moderated by Dr. Maya Lahare. The volunteers of the National Service Scheme put in special efforts to organize the camp.

### Outcome of Activity/ event:

- 1. Health awareness among students.
- 2. Students were encouraged according to the line "Blood donation is the best donation"

Coordinator Julius

Date: 22/09/2023

PRINCIPAL













Coordinator Latin

Date: 22/09/2023

PRINCIPAL

### New Arts, Commerce and Science College, Parner

### National Service Scheme Academic Year 2023-24

### Activity Report

| Tital of Activity                          | Rangoli Compitition |
|--------------------------------------------|---------------------|
| Date/ Duration                             | 27 Sep. 2023        |
| Name of the Guest/Speaker with Designation | Mr. Vikas Walunj    |
| Number of Participants Enrolled            | 69                  |
| Collaborating Agency                       | College             |
| Venue                                      | College Campus      |

### Brief Summary of activity/ event:

Ahmednagar District Maratha Vidya Prasarak Samaj's New Arts, Commerce, and Science College, P