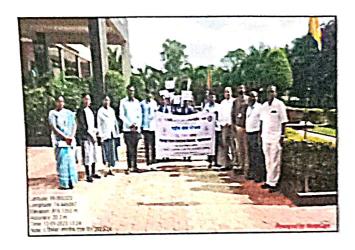

# "How to Crack IIT Jam"

12 January 2024

Organized by

**IQAC**, Alumni Association

&

Department of Chemistry

New Arts, Commerce and Science College,

Parner

### **Brief Summary of activity/ event:**

A one-day industry-Academia workshop on "*How to Crack IIT-JAM*" is jointly organized by IQAC, Department of Chemistry and Alumni Association of New Arts, Commerce and Science College, Parner on 12/01/2024 at 11.00 am.

The workshop is inaugurated the auspicious hand of Prin. Dr. L. S. Matkar. 110 Postgraduate students participated in the workshop. Mr. S. D. Mhaske introduced about the purpose of organization of a workshop and formal welcome and introduction of the guest Mr. Akhilesh Bhandare