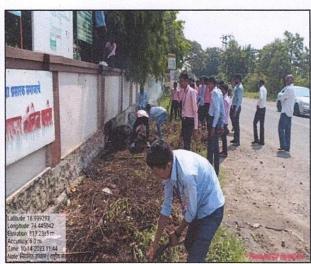

### "Exhibition & Demonstration of Physics Experiments for School Students"

9<sup>th</sup> January 2024

**Organized By** 

IQAC & Department of Physics

New Arts, Commerce and Science College,

Parner

### "Exhibition & Demonstration of Physics Experiments for School Students"

**Organized By** 

**IQAC & Department of Physics** 

New Arts, Commerce and Science College,
Parner

Day and Date: Tuesday, 9th January, 2024

Exhibition & Demonstration of Physics Experiments for School Students activity is carried out by Department of Physics in the presence of Principal Dr. L.S. Matkar on Tuesday, 9/01/2024 at 2.00 p.m. In this activity 24 students and 01 teacher of New English School, Parner have been participated.