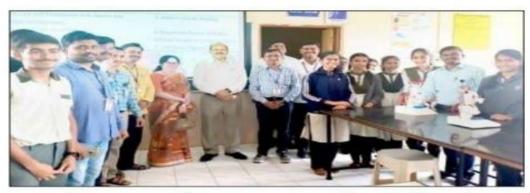

### "Exhibition & Demonstration of Physics Experiments for School Students"

9<sup>th</sup> January 2024

**Organized By** 

IQAC & Department of Physics

New Arts, Commerce and Science College,

Parner

### "Exhibition & Demonstration of Physics Experiments for School Students"

**Organized By** 

**IQAC & Department of Physics** 

New Arts, Commerce and Science College,
Parner

Day and Date: Tuesday, 9th January, 2024

Exhibition & Demonstration of Physics Experiments for School Students activity is carried out by Department of Physics in the presence of Principal Dr. L.S. Matkar on Tuesday, 9/01/2024 at 2.00 p.m. In this activity 24 students and 01 teacher of New English School, Parner have been participated.

Prof. (Dr.) S. L. Kadam, Head of the Department honoured Principal Dr. L.S. Matkar and welcomed the students and staff of New English School, Parner. He introduced students with staff of Physics Department and then he gave the information of Department of Physics and activities conducted by Department for the students.

In the addressing speech Principal Dr. L.S. Matkar aware the students regarding their experiments in their science book and explained importance of such programme to understand the basic concepts in Physics through experiments. He spoke about research opportunities in future and gave best wishes for students bright future.