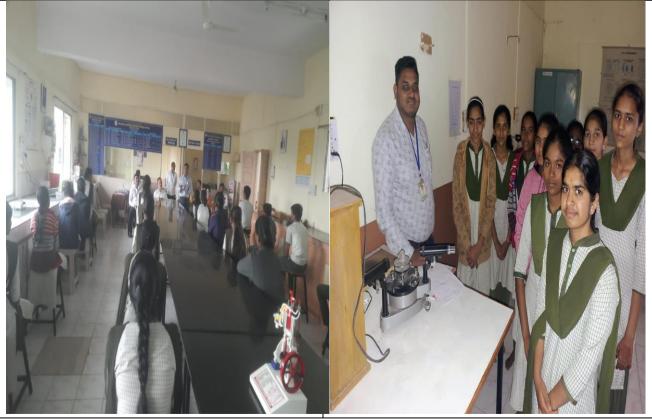

There were 6 set of experiments in the 10th standard syllabus and two demonstrations:

- List of Experiments:
  - 1) Ohms law
- 2) Resistance in series and Parallel
- 3) Joules law of heating
- 4) Magnetic Effect of Electric Current
- 5) Refractive Index of Glass
- 6) Spectra through Prism
- . List of Demonstration :
  - 1) Laser Show 2) Heat Engine Models

Students were distributed in 04 groups and each group was explained by one teachers of Department. In this way by rotation arrangement each experiment was done by all students in every group. Students showed enthusiasm while performing these experiments. They asked questions and cleared their doubts regarding Physics. Also students have shown their interest in Physics.