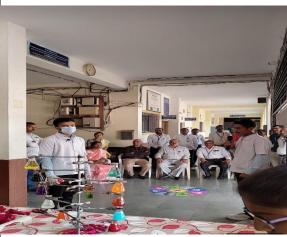

### "Exhibition & Demonstration of Physics Experiments for School Students"

9<sup>th</sup> January 2024

**Organized By** 

IQAC & Department of Physics

New Arts, Commerce and Science College,

Parner

### "Exhibition & Demonstration of Physics Experiments for School Students"

**Organized By** 

**IQAC & Department of Physics** 

New Arts, Commerce and Science College,
Parner

Day and Date: Tuesday, 9th January, 2024

Exhibition & Demonstration of Physics Experiments for School Students activity is carried out by Department of Physics in the presence of Principal Dr. L.S. Matkar on Tuesday, 9/01/2024 at 2.00 p.m. In this activity 24 students and 01 teacher of New English School, Parner have been participated.

Prof. (Dr.) S. L. Kadam, Head of the Department honoured Principal Dr. L.S. Matkar and welcomed the students and staff of New English School, Parner. He introduced students with staff of Physics Department and then he gave the information of Department of Physics and activities conducted by Department for the students.