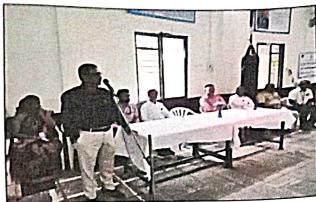

ollege, Dr. Dilip Thube; Student Welfare Officer Dr. Ravindra Deshmukh; Office Superintendent Mr. Savkar Kakade; Physical Education Director Dr. Sanjay Gaikwad; Rashtriya Chhatra Sena Prof. Bharat Dagle; Arts Branch Head Dr. Deepak Sontakke; Prof. Dr. Vijaykumar Raut; Dr. Ashok Ghorpade; and Prof. Sanjay Aher were present. The program was introduced by the National Service Scheme Program Officer, Prof. Mahesh Aher; thanks were given by Dr. Hanumant Gaikwad and moderated by Dr. Maya Lahare. The volunteers of the National Service Scheme put in special efforts to organize the camp.

### Outcome of Activity/ event:

- 1. Health awareness among students.
- 2. Students were encouraged according to the line "Blood donation is the best donation"

Coordinator Julius

Date: 22/09/2023

PRINCIPAL













Coordinator Latin

Date: 22/09/2023

PRINCIPAL

### New Arts, Commerce and Science College, Parner

### National Service Scheme Academic Year 2023-24

### Activity Report

| Tital of Activity                          | Rangoli Compitition |
|--------------------------------------------|---------------------|
| Date/ Duration                             | 27 Sep. 2023        |
| Name of the Guest/Speaker with Designation | Mr. Vikas Walunj    |
| Number of Participants Enrolled            | 69                  |
| Collaborating Agency                       | College             |
| Venue                                      | College Campus      |

### Brief Summary of activity/ event:

Ahmednagar District Maratha Vidya Prasarak Samaj's New Arts, Commerce, and Science College, Par