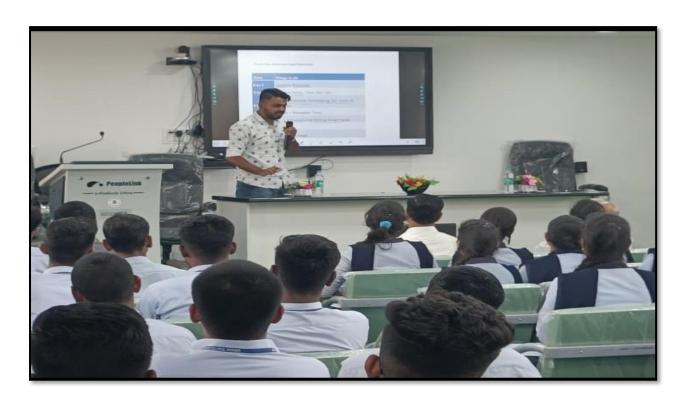

### Department of Chemistry Academic Year 2022-23 Activity Report

| Title of Activity           | How to crack IIT Jam             |
|-----------------------------|----------------------------------|
| <b>Date/ Duration</b>       | 12/01/2024                       |
| Name of the Guest           | Mr. Akhilesh Bhandare            |
| No of Participants enrolled | 110 Students + Teachers          |
| <b>Collaborating Agency</b> | IQAC and Department of Chemistry |
| Venue                       | Virtual Class Room               |

The workshop is inaugurated the auspicious hand of Prin. Dr. L. S. Matkar. 110 Postgraduate students participated in the workshop. Mr. S. D. Mhaske introduced about the purpose of organization of a workshop and formal welcome and introduction of the guest Mr. Akhilesh Bhandare

Mr. Akhilesh Bhandare delivered lecture on How to Prepare for IIT JAM Exam.

In the Discussion session the student raise question related to Questions toughness of IIT JAM Exam. In the concluding session of the workshop students has given oral feedbacks. Prof. A.K. Thube expressed the vote of thanks on the behalf of institute.

Your experience in this field will definitely help our students to know the how to prepare for competitive examination IIT-JAM. Kindly accept our invitation and oblige us.

With best Regards!

Thanking You