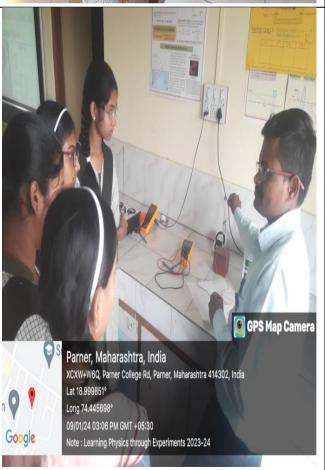

Students were distributed in 04 groups and each group was explained by one teachers of Department. In this way by rotation arrangement each experiment was done by all students in every group. Students showed enthusiasm while performing these experiments. They asked questions and cleared their doubts regarding Physics. Also students have shown their interest in Physics.

The participated students have expressed gratitude towards Department of Physics for organizing such an activity.