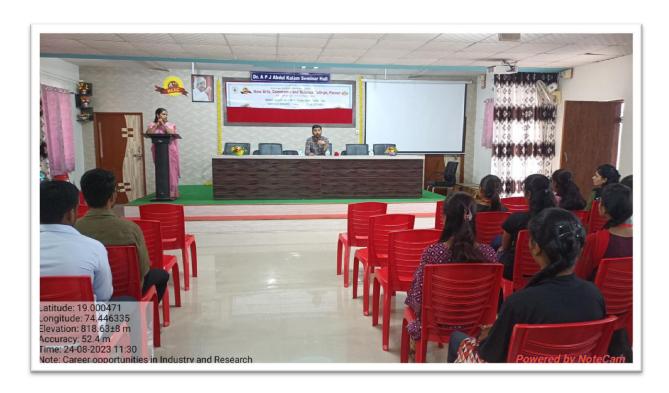

| 6  | Research Methodology                                  | Dr. Vivek Wakchaure, Post-Doctoral Fellow, University of Vienna, Austria                                                                                                                   | 106 | 17/08/2023            |
|----|-------------------------------------------------------|--------------------------------------------------------------------------------------------------------------------------------------------------------------------------------------------|-----|-----------------------|
| 7  | Career Opportunities in<br>Industry and Research      | Dr. Shekhar Shinde<br>Freiburg, Germany                                                                                                                                                    | 78  | 24/08/2023            |
| 8  | Research Opportunities in Abroad                      | Dr. Santosh Pagire University of Goettingen, Germany                                                                                                                                       | 54  | 26/12/2023            |
| 9  | Research Career<br>Opportunity in India and<br>abroad | Dr. Pradip Pachphule<br>Assistant Professor, S.<br>N. Bose National<br>Center for Basic<br>Sciences, Kolkata,<br>India                                                                     | 170 | 27/02/2024            |
| 10 | IPR- Patents, Design                                  | Miss. Nivedita Uphade, IP Manager, Coats Group, Mumbai                                                                                                                                     | 157 | 01/11/2023            |
| 11 | Krushi shikshan: Shashvat<br>Shikshanacha paryay      | <ol> <li>Dr. K.H. Shitole</li> <li>Dr. A.D. Kadlag</li> <li>Dr. B.N. Shinde</li> <li>Dr. Madhav</li> <li>Shinde</li> </ol>                                                                 | 225 | 13 to 14 Feb.<br>2024 |
| 12 | Divyang Workshop                                      | <ol> <li>Shri Amrut         Bhusari         Anam Prem         Sanstha, A. Nagar.</li> <li>Mr. Pravin Navale         Anam Prem         Sanstha, A. Nagar.</li> </ol>                        | 37  | 22/12/2023            |
| 14 | Cyber Security and<br>Awareness Workshop              | <ol> <li>Mr. Sambhaji         Gaikwad, PI,         Parner Police         Station, Parner</li> <li>Mr. Hanuman         Ugale, PSI, Parner         Police Station,         Parner</li> </ol> | 120 | 13/01/2024            |