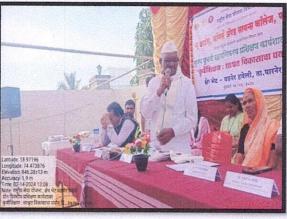

#### **Activity Report**

| Title of Activity                           | Workshop "Mushroom Cultivation"                                                                                                                                            |  |  |
|---------------------------------------------|----------------------------------------------------------------------------------------------------------------------------------------------------------------------------|--|--|
| Date/ Duration                              | 26 <sup>th</sup> February 2024                                                                                                                                             |  |  |
| Name of the Guest/ Speaker with designation | <ol> <li>Dr.N. M. Ghangaonkar, Head Dept.of.Botany, C.T. Bora<br/>College Shirur.</li> <li>Dr. Shilpa Shitole, Head Dept.of. Botany, S.M.Joshi<br/>College Pune</li> </ol> |  |  |
| Number of Participants enrolled             | 128                                                                                                                                                                        |  |  |
| Collaborating Agency                        | Student Development Board, SPPU, Pune. & IQAC                                                                                                                              |  |  |
| Venue                                       | Virtual Classroom & Botany Laboratory No-2                                                                                                                                 |  |  |

#### Brief Summary of activity/ event:

Mushroom Cultivation Training workshop was conducted by Department of Botany on 26 February 2024. Total 128 students were participated in this workshop. Students from C. T. Bora College Shirur, Shri Dhokeshwar Mahavidyalaya Takali Dhokeshwar, Mulikadevi Mahavidyalaya Nighoj, Art's, Science and Commerce college Alkuti, Dhanwantri Art's and Science college Dhawalpuri and Students from Parner College were participated in this workshop.