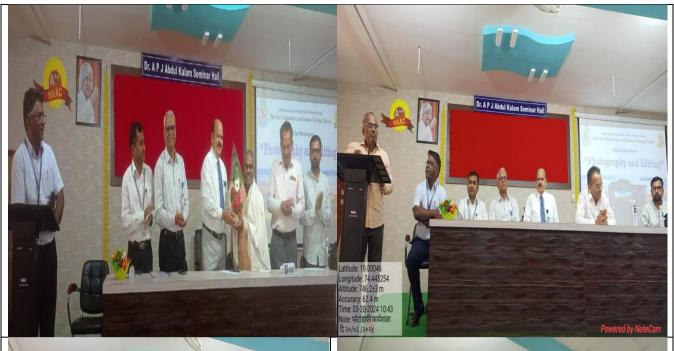

| Sr.<br>No. | Name of Workshop/<br>Seminars/Conference | Details of Resource<br>Person                                                                                                                                                                                                  | No. of<br>Participants | Date<br>(From-To) |
|------------|------------------------------------------|--------------------------------------------------------------------------------------------------------------------------------------------------------------------------------------------------------------------------------|------------------------|-------------------|
| 1          | Workshop on "Mushroom Cultivation"       | <ol> <li>Dr.N. M.         Ghangaonkar, Head,         Dept.of.Botany, C.T.         Bora College, Shirur.</li> <li>Dr. Shilpa         Shotole, Head         Dept.of. Botany,         S.M.Joshi College,         Pune.</li> </ol> | 128                    | 26/02/2024        |
| 2          | Workshop on Research & Methodology       | 1. Dr. S. B.<br>Kalamakar<br>2. Dr. B. S.<br>Jagtap                                                                                                                                                                            | 95                     | 29/02/2024        |
| 3          | Apiculture Workshop                      | 1. Mr. Rushikesh<br>Autade                                                                                                                                                                                                     | 110                    | 28/2/2024         |
| 4          | Career Opportunities in Data<br>Science  | 2. Mr. Udayraj<br>Pathare                                                                                                                                                                                                      | 202                    | 28/08/2023        |
| 5          | Workshop on Photography and Editing      | Dr. Bapu Chandanshive,  3. Prof. Sameer Tamboli Department of Science Studies, New Arts, Commerce & Science College, Ahmednagar                                                                                                | 208                    | 20/03/2024        |

| 6  | Research Methodology                                  | Dr. Vivek Wakchaure, Post-Doctoral Fellow, University of Vienna, Austria                                                                                                                   | 106 | 17/08/2023            |
|----|-------------------------------------------------------|--------------------------------------------------------------------------------------------------------------------------------------------------------------------------------------------|-----|-----------------------|
| 7  | Career Opportunities in<br>Industry and Research      | Dr. Shekhar Shinde<br>Freiburg, Germany                                                                                                                                                    | 78  | 24/08/2023            |
| 8  | Research Opportunities in Abroad                      | Dr. Santosh Pagire University of Goettingen, Germany                                                                                                                                       | 54  | 26/12/2023            |
| 9  | Research Career<br>Opportunity in India and<br>abroad | Dr. Pradip Pachphule<br>Assistant Professor, S.<br>N. Bose National<br>Center for Basic<br>Sciences, Kolkata,<br>India                                                                     | 170 | 27/02/2024            |
| 10 | IPR- Patents, Design                                  | Miss. Nivedita Uphade, IP Manager, Coats Group, Mumbai                                                                                                                                     | 157 | 01/11/2023            |
| 11 | Krushi shikshan: Shashvat<br>Shikshanacha paryay      | <ol> <li>Dr. K.H. Shitole</li> <li>Dr. A.D. Kadlag</li> <li>Dr. B.N. Shinde</li> <li>Dr. Madhav</li> <li>Shinde</li> </ol>                                                                 | 225 | 13 to 14 Feb.<br>2024 |
| 12 | Divyang Workshop                                      | <ol> <li>Shri Amrut         Bhusari         Anam Prem         Sanstha, A. Nagar.</li> <li>Mr. Pravin Navale         Anam Prem         Sanstha, A. Nagar.</li> </ol>                        | 37  | 22/12/2023            |
| 14 | Cyber Security and<br>Awareness Workshop              | <ol> <li>Mr. Sambhaji         Gaikwad, PI,         Parner Police         Station, Parner</li> <li>Mr. Hanuman         Ugale, PSI, Parner         Police Station,         Parner</li> </ol> | 120 | 13/01/2024            |