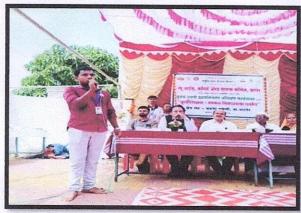

New Arts Commerce & Science College,

Parner, Dist. Ahmednagar.

Sub.: A request for the Permission to Organized Workshop on "Research Methodology"

Respected Sir,

The Department of Commerce & Economics has planned to jointly organize Workshop on "Research Methodology" on 29th February, 2024. The main motive of the said activity is to promote the 'Research Awareness' among the Students.

### Respected Sir,

We are pleased to inform you that, we are going to organize Workshop on 'Research Methodology' scheduled on Thursday, 29<sup>th</sup> February 2024.

It gives us an immense pleasure to invite you as a resource person for the said workshop. We hereby sincerely request you to kindly accept our invitation and share your invaluable views and thoughts on the subject with our stakeholders.