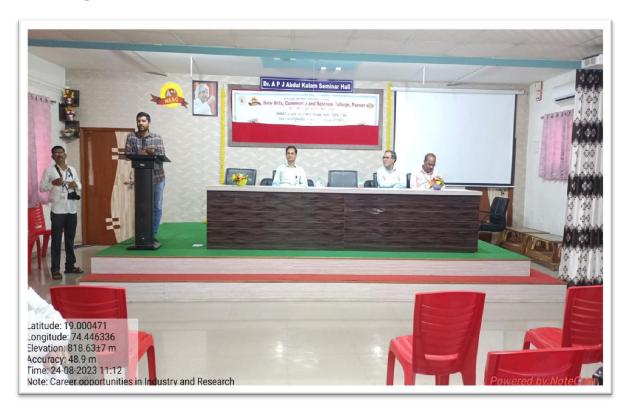

| 6  | Research Methodology                                  | Dr. Vivek Wakchaure, Post-Doctoral Fellow, University of Vienna, Austria                                                                                                                   | 106 | 17/08/2023            |
|----|-------------------------------------------------------|--------------------------------------------------------------------------------------------------------------------------------------------------------------------------------------------|-----|-----------------------|
| 7  | Career Opportunities in<br>Industry and Research      | Dr. Shekhar Shinde<br>Freiburg, Germany                                                                                                                                                    | 78  | 24/08/2023            |
| 8  | Research Opportunities in Abroad                      | Dr. Santosh Pagire University of Goettingen, Germany                                                                                                                                       | 54  | 26/12/2023            |
| 9  | Research Career<br>Opportunity in India and<br>abroad | Dr. Pradip Pachphule<br>Assistant Professor, S.<br>N. Bose National<br>Center for Basic<br>Sciences, Kolkata,<br>India                                                                     | 170 | 27/02/2024            |
| 10 | IPR- Patents, Design                                  | Miss. Nivedita Uphade, IP Manager, Coats Group, Mumbai                                                                                                                                     | 157 | 01/11/2023            |
| 11 | Krushi shikshan: Shashvat<br>Shikshanacha paryay      | <ol> <li>Dr. K.H. Shitole</li> <li>Dr. A.D. Kadlag</li> <li>Dr. B.N. Shinde</li> <li>Dr. Madhav</li> <li>Shinde</li> </ol>                                                                 | 225 | 13 to 14 Feb.<br>2024 |
| 12 | Divyang Workshop                                      | <ol> <li>Shri Amrut         Bhusari         Anam Prem         Sanstha, A. Nagar.</li> <li>Mr. Pravin Navale         Anam Prem         Sanstha, A. Nagar.</li> </ol>                        | 37  | 22/12/2023            |
| 14 | Cyber Security and<br>Awareness Workshop              | <ol> <li>Mr. Sambhaji         Gaikwad, PI,         Parner Police         Station, Parner</li> <li>Mr. Hanuman         Ugale, PSI, Parner         Police Station,         Parner</li> </ol> | 120 | 13/01/2024            |