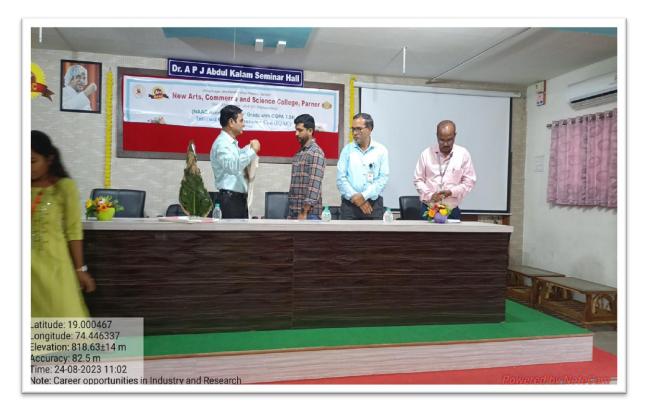

| 6  | Research Methodology                                  | Dr. Vivek Wakchaure, Post-Doctoral Fellow, University of Vienna, Austria                                                                                                                   | 106 | 17/08/2023            |
|----|-------------------------------------------------------|--------------------------------------------------------------------------------------------------------------------------------------------------------------------------------------------|-----|-----------------------|
| 7  | Career Opportunities in<br>Industry and Research      | Dr. Shekhar Shinde<br>Freiburg, Germany                                                                                                                                                    | 78  | 24/08/2023            |
| 8  | Research Opportunities in Abroad                      | Dr. Santosh Pagire University of Goettingen, Germany                                                                                                                                       | 54  | 26/12/2023            |
| 9  | Research Career<br>Opportunity in India and<br>abroad | Dr. Pradip Pachphule<br>Assistant Professor, S.<br>N. Bose National<br>Center for Basic<br>Sciences, Kolkata,<br>India                                                                     | 170 | 27/02/2024            |
| 10 | IPR- Patents, Design                                  | Miss. Nivedita Uphade, IP Manager, Coats Group, Mumbai                                                                                                                                     | 157 | 01/11/2023            |
| 11 | Krushi shikshan: Shashvat<br>Shikshanacha paryay      | <ol> <li>Dr. K.H. Shitole</li> <li>Dr. A.D. Kadlag</li> <li>Dr. B.N. Shinde</li> <li>Dr. Madhav</li> <li>Shinde</li> </ol>                                                                 | 225 | 13 to 14 Feb.<br>2024 |
| 12 | Divyang Workshop                                      | <ol> <li>Shri Amrut         Bhusari         Anam Prem         Sanstha, A. Nagar.</li> <li>Mr. Pravin Navale         Anam Prem         Sanstha, A. Nagar.</li> </ol>                        | 37  | 22/12/2023            |
| 14 | Cyber Security and<br>Awareness Workshop              | <ol> <li>Mr. Sambhaji         Gaikwad, PI,         Parner Police         Station, Parner</li> <li>Mr. Hanuman         Ugale, PSI, Parner         Police Station,         Parner</li> </ol> | 120 | 13/01/2024            |