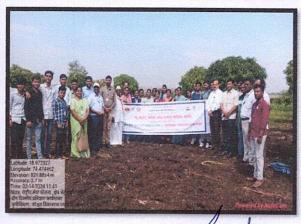

#### Brief Summary of activity/ event:

Mushroom Cultivation Training workshop was conducted by Department of Botany on 26 February 2024. Total 128 students were participated in this workshop. Students from C. T. Bora College Shirur, Shri Dhokeshwar Mahavidyalaya Takali Dhokeshwar, Mulikadevi Mahavidyalaya Nighoj, Art's, Science and Commerce college Alkuti, Dhanwantri Art's and Science college Dhawalpuri and Students from Parner College were participated in this workshop.

In third session showed different developed live growth stages of mushroom cultivation to students in Botany laboratory. Dr. Ravindra Deshmukh demonstrated how to fill up the bags. Participant student also involved in bag filling processes. Faculty member of Botany developed one video clip of mushroom cultivation and it was uploaded on You Tube.