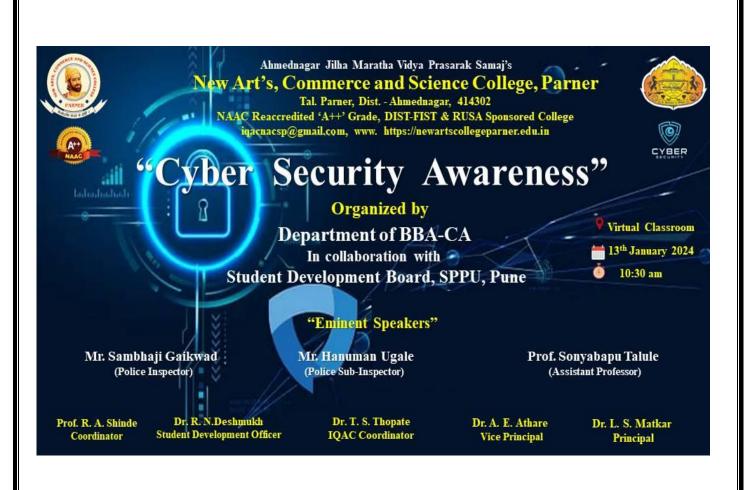

| 6  | Research Methodology                                  | Dr. Vivek Wakchaure, Post-Doctoral Fellow, University of Vienna, Austria                                                                                                                   | 106 | 17/08/2023            |
|----|-------------------------------------------------------|--------------------------------------------------------------------------------------------------------------------------------------------------------------------------------------------|-----|-----------------------|
| 7  | Career Opportunities in<br>Industry and Research      | Dr. Shekhar Shinde<br>Freiburg, Germany                                                                                                                                                    | 78  | 24/08/2023            |
| 8  | Research Opportunities in Abroad                      | Dr. Santosh Pagire University of Goettingen, Germany                                                                                                                                       | 54  | 26/12/2023            |
| 9  | Research Career<br>Opportunity in India and<br>abroad | Dr. Pradip Pachphule<br>Assistant Professor, S.<br>N. Bose National<br>Center for Basic<br>Sciences, Kolkata,<br>India                                                                     | 170 | 27/02/2024            |
| 10 | IPR- Patents, Design                                  | Miss. Nivedita Uphade, IP Manager, Coats Group, Mumbai                                                                                                                                     | 157 | 01/11/2023            |
| 11 | Krushi shikshan: Shashvat<br>Shikshanacha paryay      | <ol> <li>Dr. K.H. Shitole</li> <li>Dr. A.D. Kadlag</li> <li>Dr. B.N. Shinde</li> <li>Dr. Madhav</li> <li>Shinde</li> </ol>                                                                 | 225 | 13 to 14 Feb.<br>2024 |
| 12 | Divyang Workshop                                      | <ol> <li>Shri Amrut         Bhusari         Anam Prem         Sanstha, A. Nagar.</li> <li>Mr. Pravin Navale         Anam Prem         Sanstha, A. Nagar.</li> </ol>                        | 37  | 22/12/2023            |
| 14 | Cyber Security and<br>Awareness Workshop              | <ol> <li>Mr. Sambhaji         Gaikwad, PI,         Parner Police         Station, Parner</li> <li>Mr. Hanuman         Ugale, PSI, Parner         Police Station,         Parner</li> </ol> | 120 | 13/01/2024            |