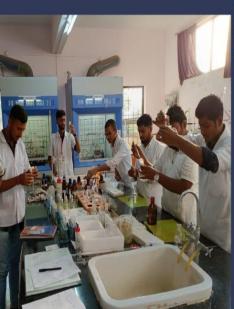

#### **Activity Report**

| Title of Activity                           | Workshop "Mushroom Cultivation"                                                                                                                                            |  |  |
|---------------------------------------------|----------------------------------------------------------------------------------------------------------------------------------------------------------------------------|--|--|
| Date/ Duration                              | 26 <sup>th</sup> February 2024                                                                                                                                             |  |  |
| Name of the Guest/ Speaker with designation | <ol> <li>Dr.N. M. Ghangaonkar, Head Dept.of.Botany, C.T. Bora<br/>College Shirur.</li> <li>Dr. Shilpa Shitole, Head Dept.of. Botany, S.M.Joshi<br/>College Pune</li> </ol> |  |  |
| Number of Participants enrolled             | 128                                                                                                                                                                        |  |  |
| Collaborating Agency                        | Student Development Board, SPPU, Pune. & IQAC                                                                                                                              |  |  |
| Venue                                       | Virtual Classroom & Botany Laboratory No-2                                                                                                                                 |  |  |

#### Brief Summary of activity/ event:

Mushroom Cultivation Training workshop was conducted by Department of Botany on 26 February 2024. Total 128 students were participated in this workshop. Students from C. T. Bora College Shirur, Shri Dhokeshwar Mahavidyalaya Takali Dhokeshwar, Mulikadevi Mahavidyalaya Nighoj, Art's, Science and Commerce college Alkuti, Dhanwantri Art's and Science college Dhawalpuri and Students from Parner College were participated in this workshop.

In third session showed different developed live growth stages of mushroom cultivation to students in Botany laboratory. Dr. Ravindra Deshmukh demonstrated how to fill up the bags. Participant student also involved in bag filling processes. Faculty member of Botany developed one video clip of mushroom cultivation and it was uploaded on You Tube.