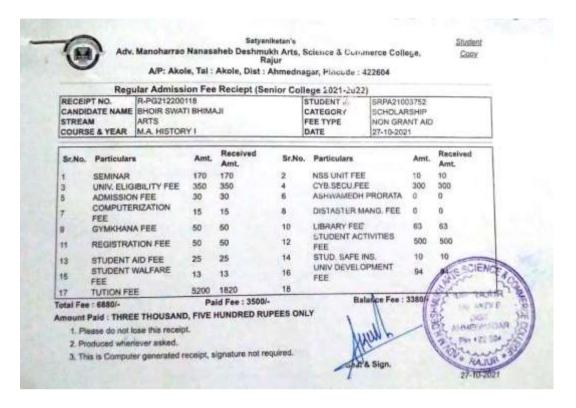

| e. | AY 2017-18                                              | 868 |
|----|---------------------------------------------------------|-----|
| i. | . List of the student entered for higher progression    | 869 |
| ii | i. Admission Receipt/ Marksheet/Declaration Certificate | 875 |