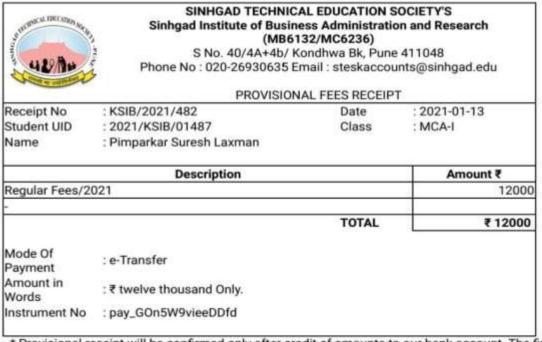

| e. | AY 2017-18                                              | 868 |
|----|---------------------------------------------------------|-----|
| i. | . List of the student entered for higher progression    | 869 |
| ii | i. Admission Receipt/ Marksheet/Declaration Certificate | 875 |