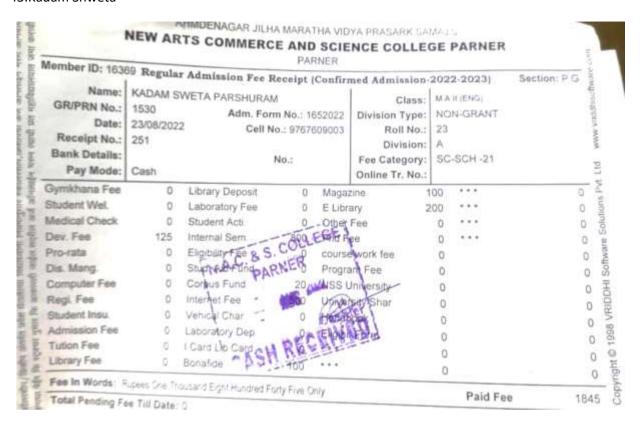

| greens.                                                           |                    | . 22                |          | erain.               | dip a re                | E : A           | 40130             | -                  |        |       |       |

This is a E-copy of result for immediate information only. This cannot be treated as original statement of marks, Please verify the information from original statement of marks issued by Savitribai Phule Pane University separately.

## 39. Autl Priyanka



#### 40.Kale Archana



#### 41. Daware Pratik



#### 42. Varal Swati



#### 43.Kadam Shweta



## 44.Pathare Akash



#### 45.Gaweali Vishal



## 46.Palaskar Tushar



## 47.Jejurkar Vaibhav



#### 48.Shinde Prajwal



### 49.Kadam Pravin



#### 50.Bhosale Sneha



Sr.No.51-94



Ahmednagar Jilha Maratha Vidya Prasarak Samaj's

## New Arts, Commerce & Science College

Parner, Dist.- A.nagar, Maharashtra Pin - 414302 • Office (02488) 221537/35

Affiliated ID. No. PU/AN/ASC/019/1977 College Code No. 121
Email- nascpar@rediffmail.com

nascpar@rediffmail.com Website : www.newartsparner.com Principal Dr. Rangnath Aher M.Sc., Ph.D., F.H.A.S., F.I.S.S.T. Mob. 9422754080

Date: / /20

Ref. No. NAC&S

This is to certify that, the following Students have Completed B.Com from New 'Arts, Commerce and Science College, Parner in the Academic Year 2018-19. They are admitted to the Post gradua