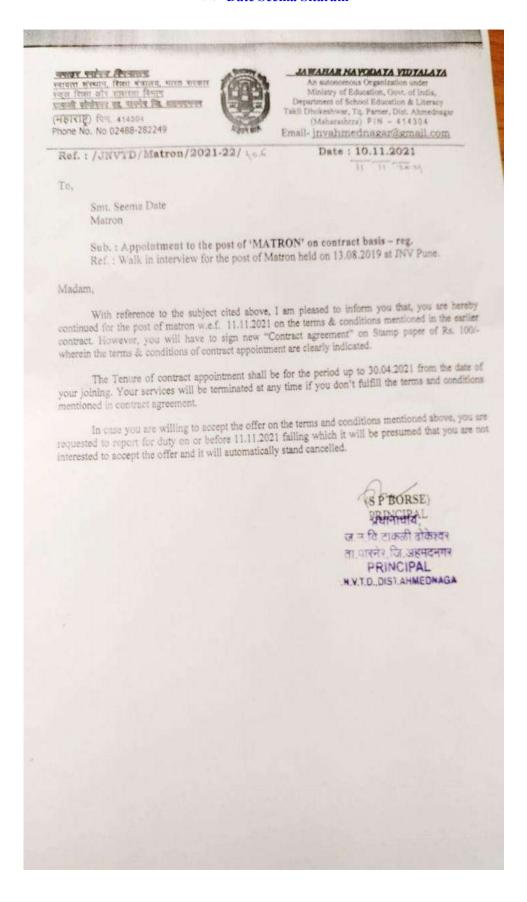

Number of outgoing students placed and / or progressed to higher education year wise during the last five years

| Year                  | 2021-22 | 2020-21 | 2019-20 | 2018-19 | 2017-18 |
|-----------------------|---------|---------|---------|---------|---------|
| Higher<br>Progression | 204     | 236     | 189     | 212     | 221     |
| Placement             | 149     | 113     | 90      | 67      | 64      |
| Total<br>Number       | 353     | 349     | 279     | 279     | 285     |