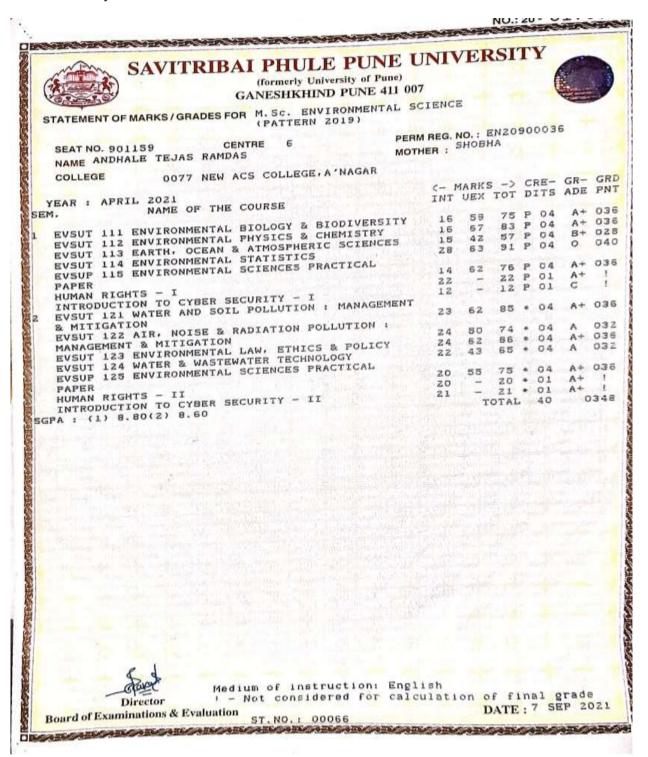

| M.Sc. Organic Chemistry    |  |  |  |  |
| 19.        | Thopate Tushar Devram                           | M.Sc. Organic Chemistry    |  |  |  |  |
| 20.        | Thorat Shubhangi Jijabhau                       | M.Sc. Organic Chemistry    |  |  |  |  |
| 21.        | Thube Prathmesh Shivaji                         | M.Sc. Analytical Chemistry |  |  |  |  |
| 22.        | Tikone Santosh Sopan                            | M.Sc. Analytical Chemistry |  |  |  |  |
| 23.        | Titar Surekha Vilas                             | M.Sc. Organic Chemistry    |  |  |  |  |
| 24.        | Zanjad Sayali Bhanudas                          | M.Sc. Analytical Chemistry |  |  |  |  |

PHINCIPAL New Arts, Commerce & Science College Partner, Dist, Ahmedingger

#### 133. Andhale Tejas



## Sr.No 134

## 135 Badhe Pankaj

|                                                                  |                                  | Shiru                                         | (Ghode   | mmerce • Sci<br>nadi), Dist. Pune 4 | 12210                                   |              | 19-Sep-<br>2:45:33                             |         |
|------------------------------------------------------------------|----------------------------------|-----------------------------------------------|----------|-------------------------------------|-----------------------------------------|--------------|------------------------------------------------|---------|
| Name<br>Registration No<br>Date<br>Receipt No<br>Bank Rcpt/DD No | 0: B/<br>1: 29<br>1: 19<br>1: 24 | 4 CINCETEC