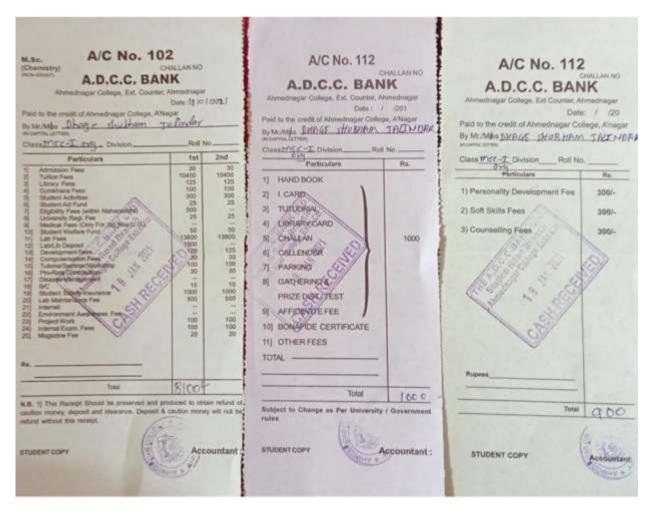

#### i. List of Student

List of the Placed Student AY 2021-22

| 2000   | Student Name                                                                                                                                                                                                                                                                                                                                                                                                                                                                                                                                                                                                                                                                                                                                                                                                                                                                                                                                                                                                                                                                                                                                                                                                                                                                                                                                                                                                                                                                                                                                                                                                                                                                                                                                                                                                                                                                                                                                                                                                                                                                                                                   | Program Graduated From | Employer / Company / Institute Name                              | Pay Scale |
|--------|--------------------------------------------------------------------------------------------------------------------------------------------------------------------------------------------------------------------------------------------------------------------------------------------------------------------------------------------------------------------------------------------------------------------------------------------------------------------------------------------------------------------------------------------------------------------------------------------------------------------------------------------------------------------------------------------------------------------------------------------------------------------------------------------------------------------------------------------------------------------------------------------------------------------------------------------------------------------------------------------------------------------------------------------------------------------------------------------------------------------------------------------------------------------------------------------------------------------------------------------------------------------------------------------------------------------------------------------------------------------------------------------------------------------------------------------------------------------------------------------------------------------------------------------------------------------------------------------------------------------------------------------------------------------------------------------------------------------------------------------------------------------------------------------------------------------------------------------------------------------------------------------------------------------------------------------------------------------------------------------------------------------------------------------------------------------------------------------------------------------------------|------------------------|------------------------------------------------------------------|-----------|
| Sr.No. | Thange Ravindra Sampat                                                                                                                                                                                                                                                                                                                                                                                                                                                                                                                                                                                                                                                                                                                                                                                                                                                                                                                                                                                                                                                                                                                                                                                                                                                                                                                                                                                                                                                                                                                                                                                                                                                                                                                                                                                                                                                                                                                                                                                                                                                                                                         | d, A, Marathi          | UPS Logistics Pvt. Ltd., Hadiquar, 91-20-61275627                | 361338    |
| 2      | Zarjad Aml Tukarum                                                                                                                                                                                                                                                                                                                                                                                                                                                                                                                                                                                                                                                                                                                                                                                                                                                                                                                                                                                                                                                                                                                                                                                                                                                                                                                                                                                                                                                                                                                                                                                                                                                                                                                                                                                                                                                                                                                                                                                                                                                                                                             | k.A. Marathi           | Decipher, Khuradi, Pune, 878801705                               | 264000    |
| 3      | Kolhe Sonnah Dulasaheb                                                                                                                                                                                                                                                                                                                                                                                                                                                                                                                                                                                                                                                                                                                                                                                                                                                                                                                                                                                                                                                                                                                                                                                                                                                                                                                                                                                                                                                                                                                                                                                                                                                                                                                                                                                                                                                                                                                                                                                                                                                                                                         | 3.A. Hindi             | HDFC Bank                                                        | 12000     |
| 4      | 7028729644<br>Satpute Priyunka Madhav<br>9527044988                                                                                                                                                                                                                                                                                                                                                                                                                                                                                                                                                                                                                                                                                                                                                                                                                                                                                                                                                                                                                                                                                                                                                                                                                                                                                                                                                                                                                                                                                                                                                                                                                                                                                                                                                                                                                                                                                                                                                                                                                                                                            | M.A. Hindi             | Self Employer( Cake Shop )                                       | 20000     |
| 5      | The state of the s | M.A. Hindi             | ITB Police                                                       | 15600     |
| 6      | Galkwad Santosh                                                                                                                                                                                                                                                                                                                                                                                                                                                                                                                                                                                                                                                                                                                                                                                                                                                                                                                                                                                                                                                                                                                                                                                                                                                                                                                                                                                                                                                                                                                                                                                                                                                                                                                                                                                                                                                                                                                                                                                                                                                                                                                | M.A. Hindi             | R3S ( Security Guard )                                           | 15000     |
| 7      | Asturny 9/09826955<br>KoRe Pruthviraj Vasunt<br>8007355351                                                                                                                                                                                                                                                                                                                                                                                                                                                                                                                                                                                                                                                                                                                                                                                                                                                                                                                                                                                                                                                                                                                                                                                                                                                                                                                                                                                                                                                                                                                                                                                                                                                                                                                                                                                                                                                                                                                                                                                                                                                                     | M.A. Hindi             | Self-Employer ( Biryani House )                                  | 20000     |
| 8      | Rasul mongesh Namdeo                                                                                                                                                                                                                                                                                                                                                                                                                                                                                                                                                                                                                                                                                                                                                                                                                                                                                                                                                                                                                                                                                                                                                                                                                                                                                                                                                                                                                                                                                                                                                                                                                                                                                                                                                                                                                                                                                                                                                                                                                                                                                                           | M.A. Hindi             | Self Employer ( malganga Emerprises )                            | 50000     |
| 9      | Kothavale Monisha Rajarum                                                                                                                                                                                                                                                                                                                                                                                                                                                                                                                                                                                                                                                                                                                                                                                                                                                                                                                                                                                                                                                                                                                                                                                                                                                                                                                                                                                                                                                                                                                                                                                                                                                                                                                                                                                                                                                                                                                                                                                                                                                                                                      | M.A. English           | DBM English Medium School, Ralegan Siddhi                        | 2400      |
| 30     | Bhepe Iyoti Jayendra                                                                                                                                                                                                                                                                                                                                                                                                                                                                                                                                                                                                                                                                                                                                                                                                                                                                                                                                                                                                                                                                                                                                                                                                                                                                                                                                                                                                                                                                                                                                                                                                                                                                                                                                                                                                                                                                                                                                                                                                                                                                                                           | M.A. English           | Mahadaji Shinde English Medium school, Shrigonda                 | 1280      |
| 11     | Shinde Nitin Dadasaheb                                                                                                                                                                                                                                                                                                                                                                                                                                                                                                                                                                                                                                                                                                                                                                                                                                                                                                                                                                                                                                                                                                                                                                                                                                                                                                                                                                                                                                                                                                                                                                                                                                                                                                                                                                                                                                                                                                                                                                                                                                                                                                         | M.A. English           | Midradaji Shinde English Medium school, Shrigonda                | 1560      |
| 12     | Thorat Nisha Babun                                                                                                                                                                                                                                                                                                                                                                                                                                                                                                                                                                                                                                                                                                                                                                                                                                                                                                                                                                                                                                                                                                                                                                                                                                                                                                                                                                                                                                                                                                                                                                                                                                                                                                                                                                                                                                                                                                                                                                                                                                                                                                             | M.A. English           | Kisan Intenutional School, Parner                                | 4200      |
| 13     | Wagh Mahindra Balkram                                                                                                                                                                                                                                                                                                                                                                                                                                                                                                                                                                                                                                                                                                                                                                                                                                                                                                                                                                                                                                                                                                                                                                                                                                                                                                                                                                                                                                                                                                                                                                                                                                                                                                                                                                                                                                                                                                                                                                                                                                                                                                          | M.A. English           | Hon Bulasahely Jadhav Arts, Commerce and Science<br>College, Ale | 1100      |
| 14     | Zanje Manisha Naveuth (Lande)                                                                                                                                                                                                                                                                                                                                                                                                                                                                                                                                                                                                                                                                                                                                                                                                                                                                                                                                                                                                                                                                                                                                                                                                                                                                                                                                                                                                                                                                                                                                                                                                                                                                                                                                                                                                                                                                                                                                                                                                                                                                                                  | M.A. English           | Primary Health Centre, Nighoj                                    |           |
| 15     | Dhan Somlesh Dudasahoh                                                                                                                                                                                                                                                                                                                                                                                                                                                                                                                                                                                                                                                                                                                                                                                                                                                                                                                                                                                                                                                                                                                                                                                                                                                                                                                                                                                                                                                                                                                                                                                                                                                                                                                                                                                                                                                                                                                                                                                                                                                                                                         | M.A. English           | K3Cl Bark, Savedi, Ahmeduagar                                    | 1200      |
| 16     | Thorst Surekhu Uttom                                                                                                                                                                                                                                                                                                                                                                                                                                                                                                                                                                                                                                                                                                                                                                                                                                                                                                                                                                                                                                                                                                                                                                                                                                                                                                                                                                                                                                                                                                                                                                                                                                                                                                                                                                                                                                                                                                                                                                                                                                                                                                           | M.A. English           | New English School & Jr College, Parner                          | 3600      |
| 17     | Shirole Ajit Bhusabeh                                                                                                                                                                                                                                                                                                                                                                                                                                                                                                                                                                                                                                                                                                                                                                                                                                                                                                                                                                                                                                                                                                                                                                                                                                                                                                                                                                                                                                                                                                                                                                                                                                                                                                                                                                                                                                                                                                                                                                                                                                                                                                          | M.A. English           | HDFC Bank, Shirar                                                | 6000      |
| 18     | Walanj Sonali Dilip                                                                                                                                                                                                                                                                                                                                                                                                                                                                                                                                                                                                                                                                                                                                                                                                                                                                                                                                                                                                                                                                                                                                                                                                                                                                                                                                                                                                                                                                                                                                                                                                                                                                                                                                                                                                                                                                                                                                                                                                                                                                                                            | M.A. English           | New English School Kalamboli                                     | 300       |
| 19     | Adhay Sagar Vithal                                                                                                                                                                                                                                                                                                                                                                                                                                                                                                                                                                                                                                                                                                                                                                                                                                                                                                                                                                                                                                                                                                                                                                                                                                                                                                                                                                                                                                                                                                                                                                                                                                                                                                                                                                                                                                                                                                                                                                                                                                                                                                             | B.A.F.conomics         | Stree Morya Enterprises Kohakadi Paruer ahmodragar-<br>414302    | 300       |
| 20     | Shrimandilkar Vaihhav Suybban<br>9011119242                                                                                                                                                                                                                                                                                                                                                                                                                                                                                                                                                                                                                                                                                                                                                                                                                                                                                                                                                                                                                                                                                                                                                                                                                                                                                                                                                                                                                                                                                                                                                                                                                                                                                                                                                                                                                                                                                                                                                                                                                                                                                    | B.A. History           | Self (Hotel) 9011119242                                          | 500       |
| 21     | Thange Mayor Luctum 942306128                                                                                                                                                                                                                                                                                                                                                                                                                                                                                                                                                                                                                                                                                                                                                                                                                                                                                                                                                                                                                                                                                                                                                                                                                                                                                                                                                                                                                                                                                                                                                                                                                                                                                                                                                                                                                                                                                                                                                                                                                                                                                                  | B.A. History           | Agriculture Service Centre 9423061284                            | 450       |
| 22     | Dalvi Monali Prakash 8888686225                                                                                                                                                                                                                                                                                                                                                                                                                                                                                                                                                                                                                                                                                                                                                                                                                                                                                                                                                                                                                                                                                                                                                                                                                                                                                                                                                                                                                                                                                                                                                                                                                                                                                                                                                                                                                                                                                                                                                                                                                                                                                                | B.A. History           | Cake Shop 3888686225                                             | 200       |
| 23     | Auti Akash Babu                                                                                                                                                                                                                                                                                                                                                                                                                                                                                                                                                                                                                                                                                                                                                                                                                                                                                                                                                                                                                                                                                                                                                                                                                                                                                                                                                                                                                                                                                                                                                                                                                                                                                                                                                                                                                                                                                                                                                                                                                                                                                                                | B.A. History           | Agriculture Service Centre 9370604282                            | 300       |
| 24     | Pathare Suraj Balasaheb<br>9960524511                                                                                                                                                                                                                                                                                                                                                                                                                                                                                                                                                                                                                                                                                                                                                                                                                                                                                                                                                                                                                                                                                                                                                                                                                                                                                                                                                                                                                                                                                                                                                                                                                                                                                                                                                                                                                                                                                                                                                                                                                                                                                          | R.A. History           | Hotel 9960524511                                                 | 350       |
| 75     | Khame Divya Suresh 9604629241                                                                                                                                                                                                                                                                                                                                                                                                                                                                                                                                                                                                                                                                                                                                                                                                                                                                                                                                                                                                                                                                                                                                                                                                                                                                                                                                                                                                                                                                                                                                                                                                                                                                                                                                                                                                                                                                                                                                                                                                                                                                                                  | B.A Geography          | Generys International Corporation 1.td 022-48906666              | 266       |
| 26     | Madhe Prakash 9767511459                                                                                                                                                                                                                                                                                                                                                                                                                                                                                                                                                                                                                                                                                                                                                                                                                                                                                                                                                                                                                                                                                                                                                                                                                                                                                                                                                                                                                                                                                                                                                                                                                                                                                                                                                                                                                                                                                                                                                                                                                                                                                                       | M.A. Geography         | A Shoc Shop                                                      | 240       |
| 27     | Thube Gaussy Santosh 787566334                                                                                                                                                                                                                                                                                                                                                                                                                                                                                                                                                                                                                                                                                                                                                                                                                                                                                                                                                                                                                                                                                                                                                                                                                                                                                                                                                                                                                                                                                                                                                                                                                                                                                                                                                                                                                                                                                                                                                                                                                                                                                                 | 6 B.A Geography        | Air India pvt. Ltd. (Clark)                                      | 300       |