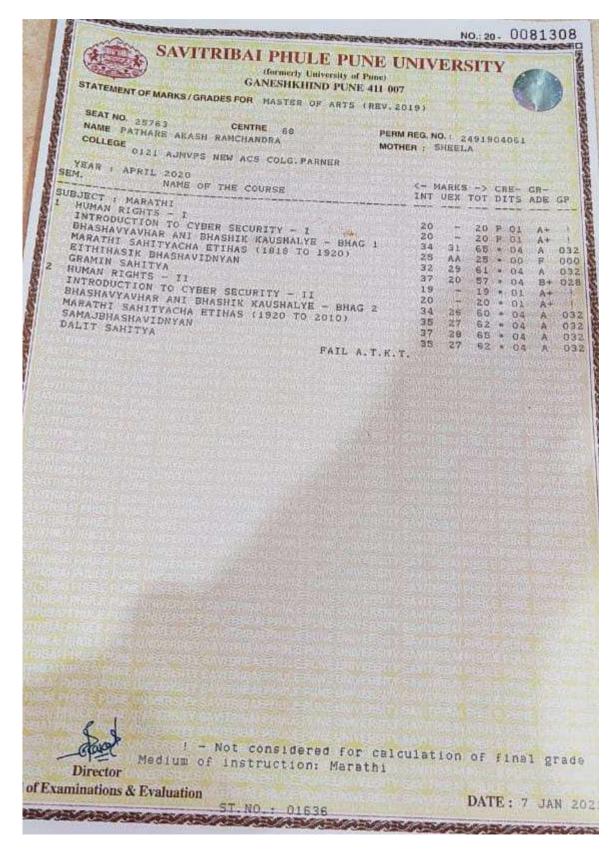

| greens.                                                           |                    | . 22                |          | erain.               | dip a re                | E : A           | 40130             | -                  |        |       |       |

This is a E-copy of result for immediate information only. This cannot be treated as original statement of marks, Please verify the information from original statement of marks issued by Savitribai Phule Pane University separately.

## 39. Autl Priyanka



#### 40.Kale Archana



#### 41. Daware Pratik



#### 42. Varal Swati



#### 43.Kadam Shweta



## 44.Pathare Akash



#### 45.Gaweali Vishal



## 46.Palaskar Tushar



## 47.Jejurkar Vaibhav



#### 48.Shinde Prajwal



### 49.Kadam Pravin



#### 50.Bhosale Sneha



Sr.No.51-94



Ahmednagar Jilha Maratha Vidya Prasarak Samaj's

## New Arts, Commerce & Science College

Parner, Dist.- A.nagar, Maharashtra Pin - 414302 • Office (02488) 221537/35

Affiliated ID. No. PU/AN/ASC/019/1977 College Code No. 121
Email- nascpar@rediffmail.com

nascpar@rediffmail.com Website : www.newartsparner.com Principal Dr. Rangnath Aher M.Sc., Ph.D., F.H.A.S., F.I.S.S.T. Mob. 9422754080

Date: / /20

Ref. No. NAC&S

This is to certify that, the following Students have Completed B.Com from New 'Arts, Commerce and Science College, Parner in the Academic Year 2018-19. They are admitted to the Post graduate Programme (M.Com) of