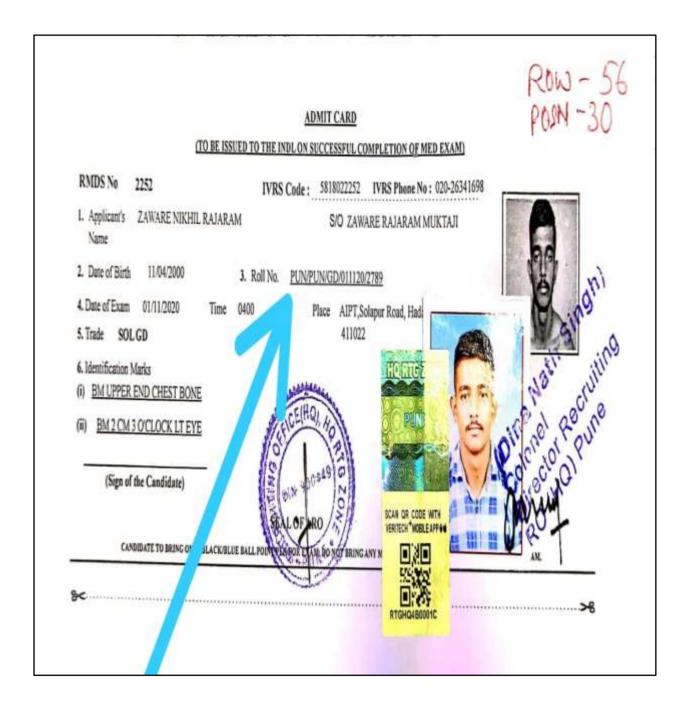

-----------------------|---------|--------|
| House Rent Allowance      | 3,180   | 38,160 |
| Leave Travel Assistance   | 663     | 7,950  |
| Food Card                 | 500     | 6,000  |
| Personal Allowance        | 0       | 0      |
| GROSS BOUQUET OF BENEFITS | 4,343   | 52,110 |

TCS Confidential TCSL/DT20218008346

## **TATA CONSULTANCY SERVICES**

**Tata Consultancy Services Limited** 

Deccanpark, No 1 Software Units Layout, Madhapur, Hyderabad 500 081 India Tel: 91 40 6667 2000 Fax: 91 40 6667 2222 Website: www.tcs.com Registered Office Nirmal Building, 9th Floor, Nariman Point, Mumbai 400 021 TCS Care

<sup>##</sup>Contribution towards Employees' State Insurance borne by TCS.

## 65. Navale Priti Ramdas



#### 66. Pandharkar Shubham Rayindra



## 67. Zaware Nikhil Rajaram



## 68. Gadilkar Navdeep Gorakh



## 69. Thorat Namarata Haribhau



## 70. Kakade Gitanjali Rajendra





## 71. Pawar Sanjay Ambadas



## 72. Thube Shraddha





#### गहाराष्ट्र शासन

## वनपरिक्षेत्र अधिकारी पारनेर प्रादेशिक यांचे कार्यालय

ता.पारनेट, जि.अं.नगर दुरस्वनी क.०२४८८ २२२९३०, E-mail rfo\_pamer16@yahoo.com.

## अनभव-प्रमाणपत्र

प्रमाणित करण्यात येते की, कुमारी.शब्दा आनंदराव दुवे, रा.कान्ह्र पठार, ता.पारनेर, जि.अहमदनगर या वनपरिक्षेत्र अधिकारी कार्यालय पारनेर या कार्यालयात दि.०१/०३/२०२१ ते २४/१०/२०२१ या कालावधीमध्ये डाटा एन्ट्री ऑपरेटर पदावर कार्यरत होत्या. त्यांना संगणकामधील कामाचा अनुभव हा होतकरु असून,त्यांनी कार्यालयीन काम हे प्रामाणिक पणे केलेले आहे. सदरचे प्रमाणपत्र दिले असे.



(एस.व्ही.गोरे.) वनपरिक्षेत्र अधिकारी पारनेर (प्रा.) वनपरिक्षेत्र अधिकारी पारनेर (प्रा.)

## 73.