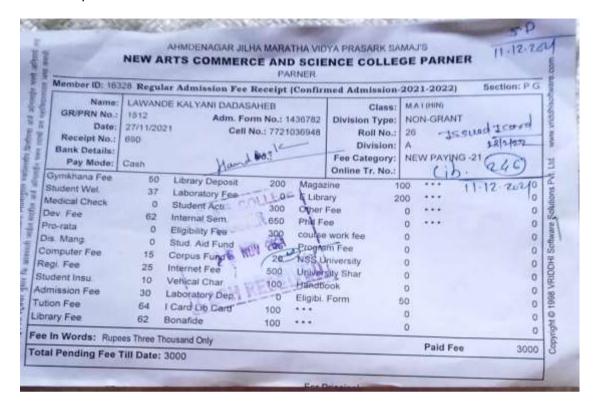

| e. | AY 2017-18                                              | 868 |
|----|---------------------------------------------------------|-----|
| i. | . List of the student entered for higher progression    | 869 |
| ii | i. Admission Receipt/ Marksheet/Declaration Certificate | 875 |