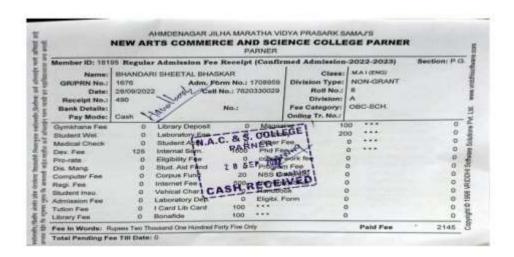

| e. | AY 2017-18                                              | 868 |
|----|---------------------------------------------------------|-----|
| i. | . List of the student entered for higher progression    | 869 |
| ii | i. Admission Receipt/ Marksheet/Declaration Certificate | 875 |