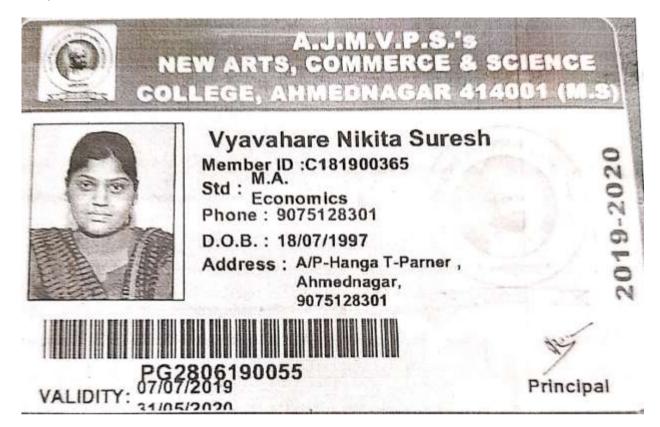

|
| 8     | Pimparkar Navanath<br>Gorkh                           | B.A Geography                | NACS College<br>Parner           | M.A Geography                       |
| 9     | Ruikar Shruti Sanjay                                  | B.A Geography                | NACS College<br>Parner           | M.A Geography                       |
| 10    | Shinde Akanksha<br>Miresh                             | B.A Geography                | NACS College<br>Parner           | M.A Geography                       |
| 11    | Tambe Maruti Shankar                                  | B.A Geography                | NACS College<br>Parner           | M.A Geography                       |

PRINCIPAL

New Arts, Commerce & Science College, Parner, Dist. Ahmednags:

#### 36.Vyavahare Nikita



#### 37..Jambe Shubhangi



#### 38.Salve Rushikesh



#### 39.Chede Kundan



40.Dalvi Kavita



#### 41.Shinde Pranali



Sr.No.42-82



Ahmednagar Jilha Maratha Vidya Prasarak Samaj's

# New Arts, Commerce & Science College

Parner, Dist.- A.nagar, Maharashtra Pin - 414302 • Office (02488) 221537/35

Affiliated ID. No. PU/AN/ASC/019/1977 College Code No. 121 Email- nascparcollege2013@gmail.com nascpar@rediffmail.com Website: www.newartsparner.com

Principal Dr. Rangnath Aher M.Sc., Ph.D., F.H.A.S., F.I.S.S.T. Mob. 9422754080

Date:

/20

Ref. No. NAC&S

20

21

22

23

This is to certify that, the following Students have Completed B.Com from New Arts, Commerce and Science College, Parner in the Academic Year 2017-18. They are admitted to the Post graduate Programme (M.Com) of New Arts