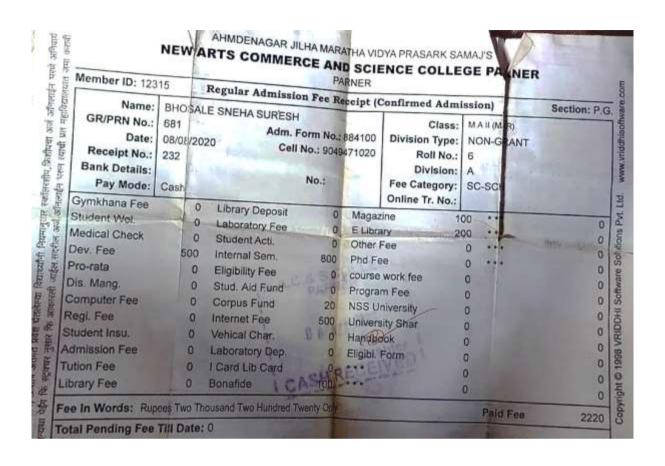

| e. | AY 2017-18                                              | 868 |
|----|---------------------------------------------------------|-----|
| i. | . List of the student entered for higher progression    | 869 |
| ii | i. Admission Receipt/ Marksheet/Declaration Certificate | 875 |