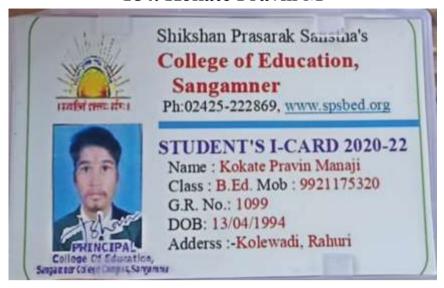

Transaction Id                                        | 23740325122020122106  |  |
| Transaction Date                                      | Dec 25 2020 12:21PM   |  |
| Payment ID                                            | 109045984380          |  |
| Full Name                                             | NAGARE NITIN ANANDA   |  |
| Mobile Number                                         | 9049275708            |  |
| Challan Number                                        | 20870482438           |  |
| Payment Amount(INR)                                   | 1380.00               |  |
| Transaction Status                                    | OK~Request Successful |  |

Applicant Signature Received By

03/02/2022 08:03:57 2 of 3

# 183. Khamkar shrushti Rajendra



# 184. Kokate Pravin M



# 185-189



### Shree Samarth Academy's

# SHREE SAMARTH COLLEGE OF EDUCATION & RESEARCH (B.Ed.)

श्री समर्थ कॉलेज ऑफ एज्युकेशन ॲंड रिसर्च (बी.एड.)



Shree Samarth Vidyanagar, (Minaziel, Ahmedragar-Pune Road, Tel. Parner, Diet Ahmedragar, 414 302 • Tel. 02488:242030 • Fax, 02488:242031

B.Ed/ 2020-21/65

Date: 13/09/2020

This is to certify that, the following students were admitted for **B.Ed. Programme** in the academic year 2020-21.

| Sr. No. | Name                       |  |
|---------|----------------------------|--|
| - 1     | Todkar Vijaya chandrakant  |  |
| 2       | Zanjad Rajashri Vishvanath |  |
| 3       | Shaikh Anjum Mehebub       |  |
| 4       | Lanke Reshma Pandurang     |  |
| 5       | More Dipali Bhau           |  |

Shree Senarth College of Education & Research