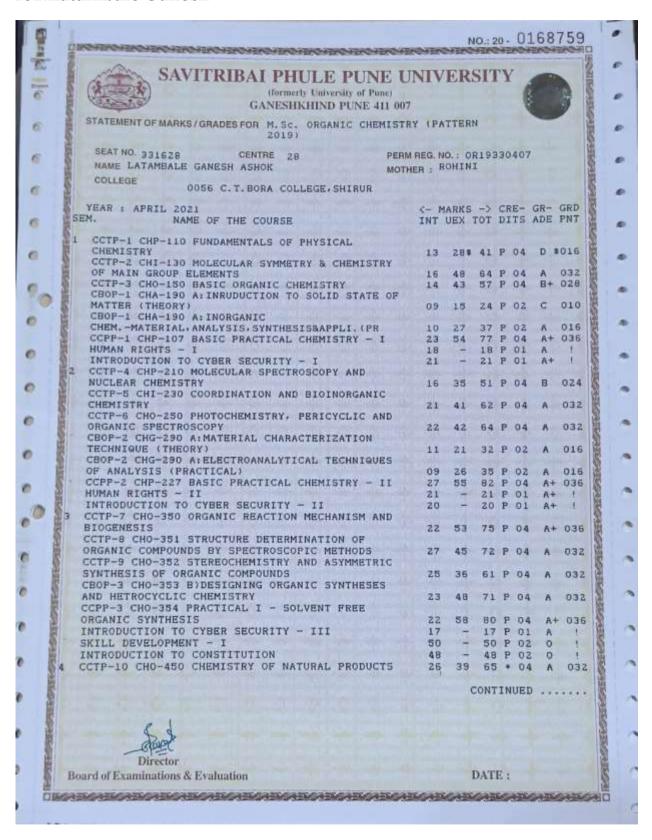

| 0)  |            | 1344                                    |        |      |       |

SGPA: (1) 6.700(2) 8.100(3) 7.800(4) 8.800

POINTS 628

TOT.MARKS: 1344/2000 (67.20%) CGPA: 7.850 FINAL GRADE: A # 0.4

RESULT DATE: 7 September 2021

TOTAL: CREDITS 80 GRADE

#### 132.Latambale Ganesh



## 136. Nighut Monika



#### 171. Thube Snehal



#### Sr.No.138-171



Ahmednagar Jilha Maratha Vidya Prasarak Samaj's

## New Arts, Commerce & Science College

Parner, Dist.- A.nagar, Maharashtra Pin - 414302 • Office (02488) 221537/35

Affiliated ID. No. PU/AN/ASC/019/1977

Email- nascparcollege2013@gmail.com
nascpar@rediffmail.com

Website: www.newartspamer.com

College Code No. 121

Principal Dr. Rangnath Aher M.Sc., Ph.D., FH.A.S., FI.S.S.T. Mob. 9422754080

/20

Date: /

This is to certify that, the following students have completed B. Sc. Chemistry from New Arts, Commerce and Science College, Parner, in the academic year 2018-19. They are admitted to postgraduate programme (M. Sc. Chemistry) of New Arts, Commerce and Science College, Parner in the Academic Year 2019-20.

| Sr. N