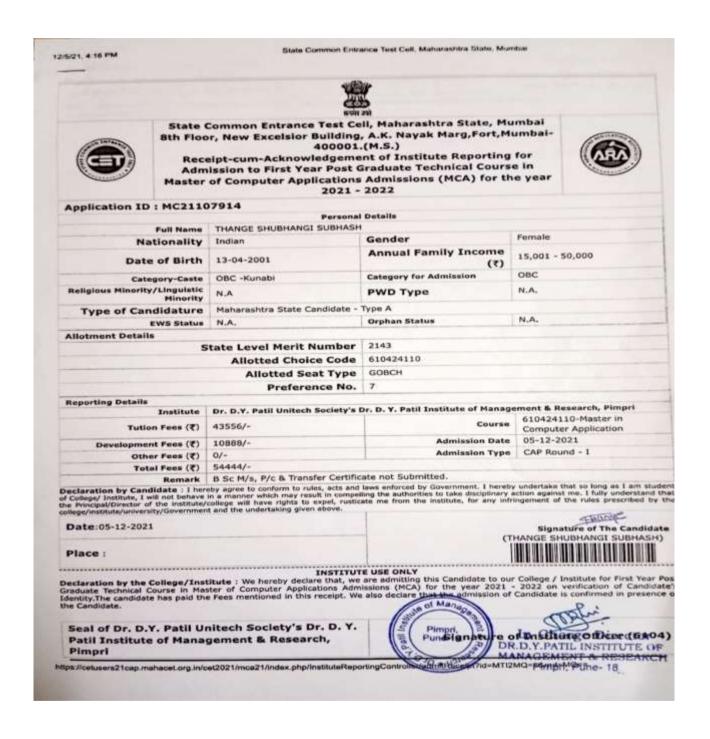

found that the seat allotted to the candidate on the false claims made in the application by the candidate, then such allotment/admission taken in the allotted institute shall be cancelled automatically.
- 6. The allotment given in CAP Round II is final allotment;

7507 6807

50.6041743

7. Reporting dates for admission in the allotted Institute 17-12-2021 to 20-12-2021 Up to 05.00 p.m.

| Printed On:17-12-2021 02:19:23 AM                          | Printed By:MC21113593                                      |
|------------------------------------------------------------|------------------------------------------------------------|
| URL:https://cet21cap.mahacet.org.in/cet2021/mca21/index.ph | p/AllotmentController/displayAllotment?id=MTEzNTkz&md=Mg== |

### 146. Thange Shubhangi Shubhash



### 147. Thube Vinod Shivaji





State Common Entrance Test Cell, Maharashtra State, Mumbai 8th Floor, New Excelsior Building, A.K. Nayak Marg,Fort,Mumbai-400001.(M.S.) Provisional Allotment for CAP Round - I for Admission to First Year Post Graduate Technical Course in Master of Computer Applications Admissions (MCA) for the year 2021 - 2022



Application ID: MC21113460

|                               | Application ib .                       | 1021113400                                |                                         |
|-------------------------------|----------------------------------------|-------------------------------------------|-----------------------------------------|
| Personal Details              |                                        |