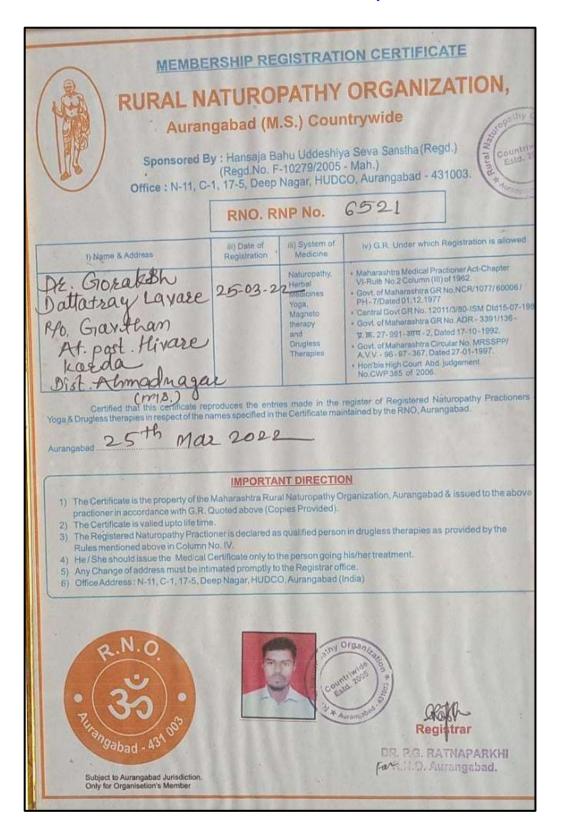

#### i. List of Student

List of the Placed Student AY 2021-22

| 2000   | Student Name                                                                                                                                                                                                                                                                                                                                                                                                                                                                                                                                                                                                                                                                                                                                                                                                                                                                                                                                                                                                                                                                                                                                                                                                                                                                                                                                                                                                                                                                                                                                                                                                                                                                                                                                                                                                                                                                                                                                                                                                                                                                                                                   | Program Graduated From | Employer / Company / Institute Name                              | Pay Scale |
|--------|--------------------------------------------------------------------------------------------------------------------------------------------------------------------------------------------------------------------------------------------------------------------------------------------------------------------------------------------------------------------------------------------------------------------------------------------------------------------------------------------------------------------------------------------------------------------------------------------------------------------------------------------------------------------------------------------------------------------------------------------------------------------------------------------------------------------------------------------------------------------------------------------------------------------------------------------------------------------------------------------------------------------------------------------------------------------------------------------------------------------------------------------------------------------------------------------------------------------------------------------------------------------------------------------------------------------------------------------------------------------------------------------------------------------------------------------------------------------------------------------------------------------------------------------------------------------------------------------------------------------------------------------------------------------------------------------------------------------------------------------------------------------------------------------------------------------------------------------------------------------------------------------------------------------------------------------------------------------------------------------------------------------------------------------------------------------------------------------------------------------------------|------------------------|------------------------------------------------------------------|-----------|
| Sr.No. | Thange Ravindra Sampat                                                                                                                                                                                                                                                                                                                                                                                                                                                                                                                                                                                                                                                                                                                                                                                                                                                                                                                                                                                                                                                                                                                                                                                                                                                                                                                                                                                                                                                                                                                                                                                                                                                                                                                                                                                                                                                                                                                                                                                                                                                                                                         | d, A, Marathi          | UPS Logistics Pvt. Ltd., Hadiquar, 91-20-61275627                | 361338    |
| 2      | Zarjad Aml Tukarum                                                                                                                                                                                                                                                                                                                                                                                                                                                                                                                                                                                                                                                                                                                                                                                                                                                                                                                                                                                                                                                                                                                                                                                                                                                                                                                                                                                                                                                                                                                                                                                                                                                                                                                                                                                                                                                                                                                                                                                                                                                                                                             | k.A. Marathi           | Decipher, Khuradi, Pune, 878801705                               | 264000    |
| 3      | Kolhe Sonnah Dulasaheb                                                                                                                                                                                                                                                                                                                                                                                                                                                                                                                                                                                                                                                                                                                                                                                                                                                                                                                                                                                                                                                                                                                                                                                                                                                                                                                                                                                                                                                                                                                                                                                                                                                                                                                                                                                                                                                                                                                                                                                                                                                                                                         | 3.A. Hindi             | HDFC Bank                                                        | 12000     |
| 4      | 7028729644<br>Satpute Priyunka Madhav<br>9527044988                                                                                                                                                                                                                                                                                                                                                                                                                                                                                                                                                                                                                                                                                                                                                                                                                                                                                                                                                                                                                                                                                                                                                                                                                                                                                                                                                                                                                                                                                                                                                                                                                                                                                                                                                                                                                                                                                                                                                                                                                                                                            | M.A. Hindi             | Self Employer( Cake Shop )                                       | 20000     |
| 5      | The state of the s | M.A. Hindi             | ITB Police                                                       | 15600     |
| 6      | Galkwad Santosh                                                                                                                                                                                                                                                                                                                                                                                                                                                                                                                                                                                                                                                                                                                                                                                                                                                                                                                                                                                                                                                                                                                                                                                                                                                                                                                                                                                                                                                                                                                                                                                                                                                                                                                                                                                                                                                                                                                                                                                                                                                                                                                | M.A. Hindi             | R3S ( Security Guard )                                           | 15000     |
| 7      | Asturny 9/09826955<br>KoRe Pruthviraj Vasunt<br>8007355351                                                                                                                                                                                                                                                                                                                                                                                                                                                                                                                                                                                                                                                                                                                                                                                                                                                                                                                                                                                                                                                                                                                                                                                                                                                                                                                                                                                                                                                                                                                                                                                                                                                                                                                                                                                                                                                                                                                                                                                                                                                                     | M.A. Hindi             | Self-Employer ( Biryani House )                                  | 20000     |
| 8      | Rasul mongesh Namdeo                                                                                                                                                                                                                                                                                                                                                                                                                                                                                                                                                                                                                                                                                                                                                                                                                                                                                                                                                                                                                                                                                                                                                                                                                                                                                                                                                                                                                                                                                                                                                                                                                                                                                                                                                                                                                                                                                                                                                                                                                                                                                                           | M.A. Hindi             | Self Employer ( malganga Emerprises )                            | 50000     |
| 9      | Kothavale Monisha Rajarum                                                                                                                                                                                                                                                                                                                                                                                                                                                                                                                                                                                                                                                                                                                                                                                                                                                                                                                                                                                                                                                                                                                                                                                                                                                                                                                                                                                                                                                                                                                                                                                                                                                                                                                                                                                                                                                                                                                                                                                                                                                                                                      | M.A. English           | DBM English Medium School, Ralegan Siddhi                        | 2400      |
| 30     | Bhepe Iyoti Jayendra                                                                                                                                                                                                                                                                                                                                                                                                                                                                                                                                                                                                                                                                                                                                                                                                                                                                                                                                                                                                                                                                                                                                                                                                                                                                                                                                                                                                                                                                                                                                                                                                                                                                                                                                                                                                                                                                                                                                                                                                                                                                                                           | M.A. English           | Mahadaji Shinde English Medium school, Shrigonda                 | 1280      |
| 11     | Shinde Nitin Dadasaheb                                                                                                                                                                                                                                                                                                                                                                                                                                                                                                                                                                                                                                                                                                                                                                                                                                                                                                                                                                                                                                                                                                                                                                                                                                                                                                                                                                                                                                                                                                                                                                                                                                                                                                                                                                                                                                                                                                                                                                                                                                                                                                         | M.A. English           | Midradaji Shinde English Medium school, Shrigonda                | 1560      |
| 12     | Thorat Nisha Babun                                                                                                                                                                                                                                                                                                                                                                                                                                                                                                                                                                                                                                                                                                                                                                                                                                                                                                                                                                                                                                                                                                                                                                                                                                                                                                                                                                                                                                                                                                                                                                                                                                                                                                                                                                                                                                                                                                                                                                                                                                                                                                             | M.A. English           | Kisan Intenutional School, Parner                                | 4200      |
| 13     | Wagh Mahindra Balkram                                                                                                                                                                                                                                                                                                                                                                                                                                                                                                                                                                                                                                                                                                                                                                                                                                                                                                                                                                                                                                                                                                                                                                                                                                                                                                                                                                                                                                                                                                                                                                                                                                                                                                                                                                                                                                                                                                                                                                                                                                                                                                          | M.A. English           | Hon Bulasahely Jadhav Arts, Commerce and Science<br>College, Ale | 1100      |
| 14     | Zanje Manisha Naveuth (Lande)                                                                                                                                                                                                                                                                                                                                                                                                                                                                                                                                                                                                                                                                                                                                                                                                                                                                                                                                                                                                                                                                                                                                                                                                                                                                                                                                                                                                                                                                                                                                                                                                                                                                                                                                                                                                                                                                                                                                                                                                                                                                                                  | M.A. English           | Primary Health Centre, Nighoj                                    |           |
| 15     | Dhan Somlesh Dudasahoh                                                                                                                                                                                                                                                                                                                                                                                                                                                                                                                                                                                                                                                                                                                                                                                                                                                                                                                                                                                                                                                                                                                                                                                                                                                                                                                                                                                                                                                                                                                                                                                                                                                                                                                                                                                                                                                                                                                                                                                                                                                                                                         | M.A. English           | K3Cl Bark, Savedi, Ahmeduagar                                    | 1200      |
| 16     | Thorst Surekhu Uttom                                                                                                                                                                                                                                                                                                                                                                                                                                                                                                                                                                                                                                                                                                                                                                                                                                                                                                                                                                                                                                                                                                                                                                                                                                                                                                                                                                                                                                                                                                                                                                                                                                                                                                                                                                                                                                                                                                                                                                                                                                                                                                           | M.A. English           | New English School & Jr College, Parner                          | 3600      |
| 17     | Shirole Ajit Bhusabeh                                                                                                                                                                                                                                                                                                                                                                                                                                                                                                                                                                                                                                                                                                                                                                                                                                                                                                                                                                                                                                                                                                                                                                                                                                                                                                                                                                                                                                                                                                                                                                                                                                                                                                                                                                                                                                                                                                                                                                                                                                                                                                          | M.A. English           | HDFC Bank, Shirar                                                | 6000      |
| 18     | Walanj Sonali Dilip                                                                                                                                                                                                                                                                                                                                                                                                                                                                                                                                                                                                                                                                                                                                                                                                                                                                                                                                                                                                                                                                                                                                                                                                                                                                                                                                                                                                                                                                                                                                                                                                                                                                                                                                                                                                                                                                                                                                                                                                                                                                                                            | M.A. English           | New English School Kalamboli                                     | 300       |
| 19     | Adhay Sagar Vithal                                                                                                                                                                                                                                                                                                                                                                                                                                                                                                                                                                                                                                                                                                                                                                                                                                                                                                                                                                                                                                                                                                                                                                                                                                                                                                                                                                                                                                                                                                                                                                                                                                                                                                                                                                                                                                                                                                                                                                                                                                                                                                             | B.A.F.conomics         | Stree Morya Enterprises Kohakadi Paruer ahmodragar-<br>414302    | 300       |
| 20     | Shrimandilkar Vaihhav Suybban<br>9011119242                                                                                                                                                                                                                                                                                                                                                                                                                                                                                                                                                                                                                                                                                                                                                                                                                                                                                                                                                                                                                                                                                                                                                                                                                                                                                                                                                                                                                                                                                                                                                                                                                                                                                                                                                                                                                                                                                                                                                                                                                                                                                    | B.A. History           | Self (Hotel) 9011119242                                          | 500       |
| 21     | Thange Mayor Luctum 942306128                                                                                                                                                                                                                                                                                                                                                                                                                                                                                                                                                                                                                                                                                                                                                                                                                                                                                                                                                                                                                                                                                                                                                                                                                                                                                                                                                                                                                                                                                                                                                                                                                                                                                                                                                                                                                                                                                                                                                                                                                                                                                                  | B.A. History           | Agriculture Service Centre 9423061284                            | 450       |
| 22     | Dalvi Monali Prakash 8888686225                                                                                                                                                                                                                                                                                                                                                                                                                                                                                                                                                                                                                                                                                                                                                                                                                                                                                                                                                                                                                                                                                                                                                                                                                                                                                                                                                                                                                                                                                                                                                                                                                                                                                                                                                                                                                                                                                                                                                                                                                                                                                                | B.A. History           | Cake Shop 3888686225                                             | 200       |
| 23     | Auti Akash Babu                                                                                                                                                                                                                                                                                                                                                                                                                                                                                                                                                                                                                                                                                                                                                                                                                                                                                                                                                                                                                                                                                                                                                                                                                                                                                                                                                                                                                                                                                                                                                                                                                                                                                                                                                                                                                                                                                                                                                                                                                                                                                                                | B.A. History           | Agriculture Service Centre 9370604282                            | 300       |
| 24     | Pathare Suraj Balasaheb<br>9960524511                                                                                                                                                                                                                                                                                                                                                                                                                                                                                                                                                                                                                                                                                                                                                                                                                                                                                                                                                                                                                                                                                                                                                                                                                                                                                                                                                                                                                                                                                                                                                                                                                                                                                                                                                                                                                                                                                                                                                                                                                                                                                          | R.A. History           | Hotel 9960524511                                                 | 350       |
| 75     | Khame Divya Suresh 9604629241                                                                                                                                                                                                                                                                                                                                                                                                                                                                                                                                                                                                                                                                                                                                                                                                                                                                                                                                                                                                                                                                                                                                                                                                                                                                                                                                                                                                                                                                                                                                                                                                                                                                                                                                                                                                                                                                                                                                                                                                                                                                                                  | B.A Geography          | Generys International Corporation 1.td 022-48906666              | 266       |
| 26     | Madhe Prakash 9767511459                                                                                                                                                                                                                                                                                                                                                                                                                                                                                                                                                                                                                                                                                                                                                                                                                                                                                                                                                                                                                                                                                                                                                                                                                                                                                                                                                                                                                                                                                                                                                                                                                                                                                                                                                                                                                                                                                                                                                                                                                                                                                                       | M.A. Geography         | A Shoc Shop                                                      | 240       |
| 27     | Thube Gaussy Santosh 787566334                                                                                                                                                                                                                                                                                                                                                                                                                                                                                                                                                                                                                                                                                                                                                                                                                                                                                                                                                                                                                                                                                                                                                                                                                                                                                                                                                                                                                                                                                                                                                                                                                                                                                                                                                                                                                                                                                                                                                                                                                                                                                                 | 6 B.A Geography        | Air India pvt. Ltd. (Clark)                                      | 300       |