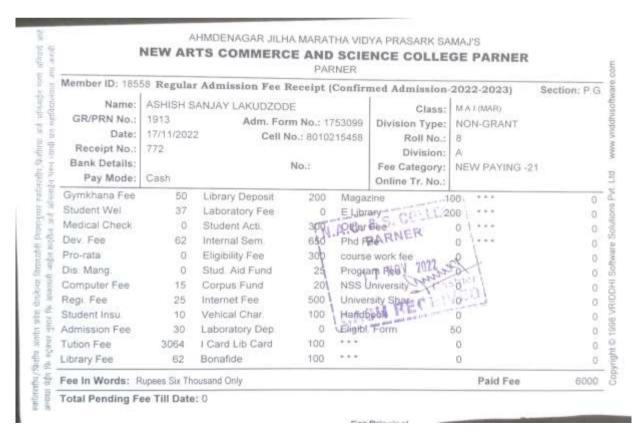

| e. | AY 2017-18                                              | 868 |
|----|---------------------------------------------------------|-----|
| i. | . List of the student entered for higher progression    | 869 |
| ii | i. Admission Receipt/ Marksheet/Declaration Certificate | 875 |