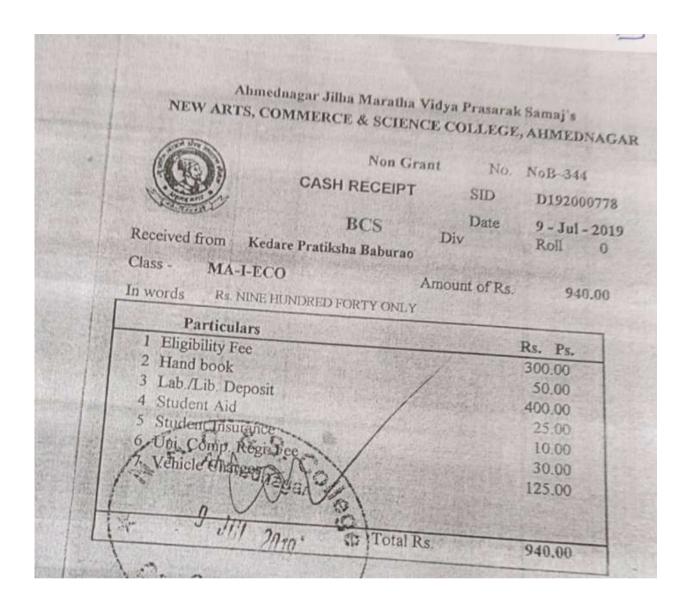

#### 2. Placement

a. 2021-22

#### i. List of Student

List of the Placed Student AY 2021-22

| 2000   | Student Name                                                                                                                                                                                                                                                                                                                                                                                                                                                                                                                                                                                                                                                                                                                                                                                                                                                                                                                                                                                                                                                                                                                                                                                                                                                                                                                                                                                                                                                                                                                                                                                                                                                                                                                                                                                                                                                                                                                                                                                                                                                                                                                   | Program Graduated From | Employer / Company / Institute Name                              | Pay Scale |
|--------|--------------------------------------------------------------------------------------------------------------------------------------------------------------------------------------------------------------------------------------------------------------------------------------------------------------------------------------------------------------------------------------------------------------------------------------------------------------------------------------------------------------------------------------------------------------------------------------------------------------------------------------------------------------------------------------------------------------------------------------------------------------------------------------------------------------------------------------------------------------------------------------------------------------------------------------------------------------------------------------------------------------------------------------------------------------------------------------------------------------------------------------------------------------------------------------------------------------------------------------------------------------------------------------------------------------------------------------------------------------------------------------------------------------------------------------------------------------------------------------------------------------------------------------------------------------------------------------------------------------------------------------------------------------------------------------------------------------------------------------------------------------------------------------------------------------------------------------------------------------------------------------------------------------------------------------------------------------------------------------------------------------------------------------------------------------------------------------------------------------------------------|------------------------|------------------------------------------------------------------|-----------|
| Sr.No. | Thange Ravindra Sampat                                                                                                                                                                                                                                                                                                                                                                                                                                                                                                                                                                                                                                                                                                                                                                                                                                                                                                                                                                                                                                                                                                                                                                                                                                                                                                                                                                                                                                                                                                                                                                                                                                                                                                                                                                                                                                                                                                                                                                                                                                                                                                         | d, A, Marathi          | UPS Logistics Pvt. Ltd., Hadiquar, 91-20-61275627                | 361338    |
| 2      | Zarjad Aml Tukarum                                                                                                                                                                                                                                                                                                                                                                                                                                                                                                                                                                                                                                                                                                                                                                                                                                                                                                                                                                                                                                                                                                                                                                                                                                                                                                                                                                                                                                                                                                                                                                                                                                                                                                                                                                                                                                                                                                                                                                                                                                                                                                             | k.A. Marathi           | Decipher, Khuradi, Pune, 878801705                               | 264000    |
| 3      | Kolhe Sonnah Dulasaheb                                                                                                                                                                                                                                                                                                                                                                                                                                                                                                                                                                                                                                                                                                                                                                                                                                                                                                                                                                                                                                                                                                                                                                                                                                                                                                                                                                                                                                                                                                                                                                                                                                                                                                                                                                                                                                                                                                                                                                                                                                                                                                         | 3.A. Hindi             | HDFC Bank                                                        | 12000     |
| 4      | 7028729644<br>Satpute Priyunka Madhav<br>9527044988                                                                                                                                                                                                                                                                                                                                                                                                                                                                                                                                                                                                                                                                                                                                                                                                                                                                                                                                                                                                                                                                                                                                                                                                                                                                                                                                                                                                                                                                                                                                                                                                                                                                                                                                                                                                                                                                                                                                                                                                                                                                            | M.A. Hindi             | Self Employer( Cake Shop )                                       | 20000     |
| 5      | The state of the s | M.A. Hindi             | ITB Police                                                       | 15600     |
| 6      | Galkwad Santosh                                                                                                                                                                                                                                                                                                                                                                                                                                                                                                                                                                                                                                                                                                                                                                                                                                                                                                                                                                                                                                                                                                                                                                                                                                                                                                                                                                                                                                                                                                                                                                                                                                                                                                                                                                                                                                                                                                                                                                                                                                                                                                                | M.A. Hindi             | R3S ( Security Guard )                                           | 15000     |
| 7      | Asturny 9/09826955<br>KoRe Pruthviraj Vasunt<br>8007355351                                                                                                                                                                                                                                                                                                                                                                                                                                                                                                                                                                                                                                                                                                                                                                                                                                                                                                                                                                                                                                                                                                                                                                                                                                                                                                                                                                                                                                                                                                                                                                                                                                                                                                                                                                                                                                                                                                                                                                                                                                                                     | M.A. Hindi             | Self-Employer ( Biryani House )                                  | 20000     |
| 8      | Rasul mongesh Namdeo                                                                                                                                                                                                                                                                                                                                                                                                                                                                                                                                                                                                                                                                                                                                                                                                                                                                                                                                                                                                                                                                                                                                                                                                                                                                                                                                                                                                                                                                                                                                                                                                                                                                                                                                                                                                                                                                                                                                                                                                                                                                                                           | M.A. Hindi             | Self Employer ( malganga Emerprises )                            | 50000     |
| 9      | Kothavale Monisha Rajarum                                                                                                                                                                                                                                                                                                                                                                                                                                                                                                                                                                                                                                                                                                                                                                                                                                                                                                                                                                                                                                                                                                                                                                                                                                                                                                                                                                                                                                                                                                                                                                                                                                                                                                                                                                                                                                                                                                                                                                                                                                                                                                      | M.A. English           | DBM English Medium School, Ralegan Siddhi                        | 2400      |
| 30     | Bhepe Iyoti Jayendra                                                                                                                                                                                                                                                                                                                                                                                                                                                                                                                                                                                                                                                                                                                                                                                                                                                                                                                                                                                                                                                                                                                                                                                                                                                                                                                                                                                                                                                                                                                                                                                                                                                                                                                                                                                                                                                                                                                                                                                                                                                                                                           | M.A. English           | Mahadaji Shinde English Medium school, Shrigonda                 | 1280      |
| 11     | Shinde Nitin Dadasaheb                                                                                                                                                                                                                                                                                                                                                                                                                                                                                                                                                                                                                                                                                                                                                                                                                                                                                                                                                                                                                                                                                                                                                                                                                                                                                                                                                                                                                                                                                                                                                                                                                                                                                                                                                                                                                                                                                                                                                                                                                                                                                                         | M.A. English           | Midradaji Shinde English Medium school, Shrigonda                | 1560      |
| 12     | Thorat Nisha Babun                                                                                                                                                                                                                                                                                                                                                                                                                                                                                                                                                                                                                                                                                                                                                                                                                                                                                                                                                                                                                                                                                                                                                                                                                                                                                                                                                                                                                                                                                                                                                                                                                                                                                                                                                                                                                                                                                                                                                                                                                                                                                                             | M.A. English           | Kisan Intenutional School, Parner                                | 4200      |
| 13     | Wagh Mahindra Balkram                                                                                                                                                                                                                                                                                                                                                                                                                                                                                                                                                                                                                                                                                                                                                                                                                                                                                                                                                                                                                                                                                                                                                                                                                                                                                                                                                                                                                                                                                                                                                                                                                                                                                                                                                                                                                                                                                                                                                                                                                                                                                                          | M.A. English           | Hon Bulasahely Jadhav Arts, Commerce and Science<br>College, Ale | 1100      |
| 14     | Zanje Manisha Naveuth (Lande)                                                                                                                                                                                                                                                                                                                                                                                                                                                                                                                                                                                                                                                                                                                                                                                                                                                                                                                                                                                                                                                                                                                                                                                                                                                                                                                                                                                                                                                                                                                                                                                                                                                                                                                                                                                                                                                                                                                                                                                                                                                                                                  | M.A. English           | Primary Health Centre, Nighoj                                    |           |
| 15     | Dhan Somlesh Dudasahoh                                                                                                                                                                                                                                                                                                                                                                                                                                                                                                                                                                                                                                                                                                                                                                                                                                                                                                                                                                                                                                                                                                                                                                                                                                                                                                                                                                                                                                                                                                                                                                                                                                                                                                                                                                                                                                                                                                                                                                                                                                                                                                         | M.A. English           | K3Cl Bark, Savedi, Ahmeduagar                                    | 1200      |
| 16     | Thorst Surekhu Uttom                                                                                                                                                                                                                                                                                                                                                                                                                                                                                                                                                                                                                                                                                                                                                                                                                                                                                                                                                                                                                                                                                                                                                                                                                                                                                                                                                                                                                                                                                                                                                                                                                                                                                                                                                                                                                                                                                                                                                                                                                                                                                                           | M.A. English           | New English School & Jr College, Parner                          | 3600      |
| 17     | Shirole Ajit Bhusabeh                                                                                                                                                                                                                                                                                                                                                                                                                                                                                                                                                                                                                                                                                                                                                                                                                                                                                                                                                                                                                                                                                                                                                                                                                                                                                                                                                                                                                                                                                                                                                                                                                                                                                                                                                                                                                                                                                                                                                                                                                                                                                                          | M.A. English           | HDFC Bank, Shirar                                                | 6000      |
| 18     | Walanj Sonali Dilip                                                                                                                                                                                                                                                                                                                                                                                                                                                                                                                                                                                                                                                                                                                                                                                                                                                                                                                                                                                                                                                                                                                                                                                                                                                                                                                                                                                                                                                                                                                                                                                                                                                                                                                                                                                                                                                                                                                                                                                                                                                                                                            | M.A. English           | New English School Kalamboli                                     | 300       |
| 19     | Adhay Sagar Vithal                                                                                                                                                                                                                                                                                                                                                                                                                                                                                                                                                                                                                                                                                                                                                                                                                                                                                                                                                                                                                                                                                                                                                                                                                                                                                                                                                                                                                                                                                                                                                                                                                                                                                                                                                                                                                                                                                                                                                                                                                                                                                                             | B.A.F.conomics         | Stree Morya Enterprises Kohakadi Paruer ahmodragar-<br>414302    | 300       |
| 20     | Shrimandilkar Vaihhav Suybban<br>9011119242                                                                                                                                                                                                                                                                                                                                                                                                                                                                                                                                                                                                                                                                                                                                                                                                                                                                                                                                                                                                                                                                                                                                                                                                                                                                                                                                                                                                                                                                                                                                                                                                                                                                                                                                                                                                                                                                                                                                                                                                                                                                                    | B.A. History           | Self (Hotel) 9011119242                                          | 500       |
| 21     | Thange Mayor Luctum 942306128                                                                                                                                                                                                                                                                                                                                                                                                                                                                                                                                                                                                                                                                                                                                                                                                                                                                                                                                                                                                                                                                                                                                                                                                                                                                                                                                                                                                                                                                                                                                                                                                                                                                                                                                                                                                                                                                                                                                                                                                                                                                                                  | B.A. History           | Agriculture Service Centre 9423061284                            | 450       |
| 22     | Dalvi Monali Prakash 8888686225                                                                                                                                                                                                                                                                                                                                                                                                                                                                                                                                                                                                                                                                                                                                                                                                                                                                                                                                                                                                                                                                                                                                                                                                                                                                                                                                                                                                                                                                                                                                                                                                                                                                                                                                                                                                                                                                                                                                                                                                                                                                                                | B.A. History           | Cake Shop 3888686225                                             | 200       |
| 23     | Auti Akash Babu                                                                                                                                                                                                                                                                                                                                                                                                                                                                                                                                                                                                                                                                                                                                                                                                                                                                                                                                                                                                                                                                                                                                                                                                                                                                                                                                                                                                                                                                                                                                                                                                                                                                                                                                                                                                                                                                                                                                                                                                                                                                                                                | B.A. History           | Agriculture Service Centre 9370604282                            | 300       |
| 24     | Pathare Suraj Balasaheb<br>9960524511                                                                                                                                                                                                                                                                                                                                                                                                                                                                                                                                                                                                                                                                                                                                                                                                                                                                                                                                                                                                                                                                                                                                                                                                                                                                                                                                                                                                                                                                                                                                                                                                                                                                                                                                                                                                                                                                                                                                                                                                                                                                                          | R.A. History           | Hotel 9960524511                                                 | 350       |
| 75     | Khame Divya Suresh 9604629241                                                                                                                                                                                                                                                                                                                                                                                                                                                                                                                                                                                                                                                                                                                                                                                                                                                                                                                                                                                                                                                                                                                                                                                                                                                                                                                                                                                                                                                                                                                                                                                                                                                                                                                                                                                                                                                                                                                                                                                                                                                                                                  | B.A Geography          | Generys International Corporation 1.td 022-48906666              | 266       |
| 26     | Madhe Prakash 9767511459                                                                                                                                                                                                                                                                                                                                                                                                                                                                                                                                                                                                                                                                                                                                                                                                                                                                                                                                                                                                                                                                                                                                                                                                                                                                                                                                                                                                                                                                                                                                                                                                                                                                                                                                                                                                                                                                                                                                                                                                                                                                                                       | M.A. Geography         | A Shoc Shop                                                      | 240       |
| 27     | Thube Gaussy Santosh 787566334                                                                                                                                                                                                                                                                                                                                                                                                                                                                                                                                                                                                                                                                                                                                                                                                                                                                                                                                                                                                                                                                                                                                                                                                                                                                                                                                                                                                                                                                                                                                                                                                                                                                                                                                                                                                                                                                                                                                                                                                                                                                                                 | 6 B.A Geography        | Air India pvt. Ltd. (Clark)                                      | 300       |