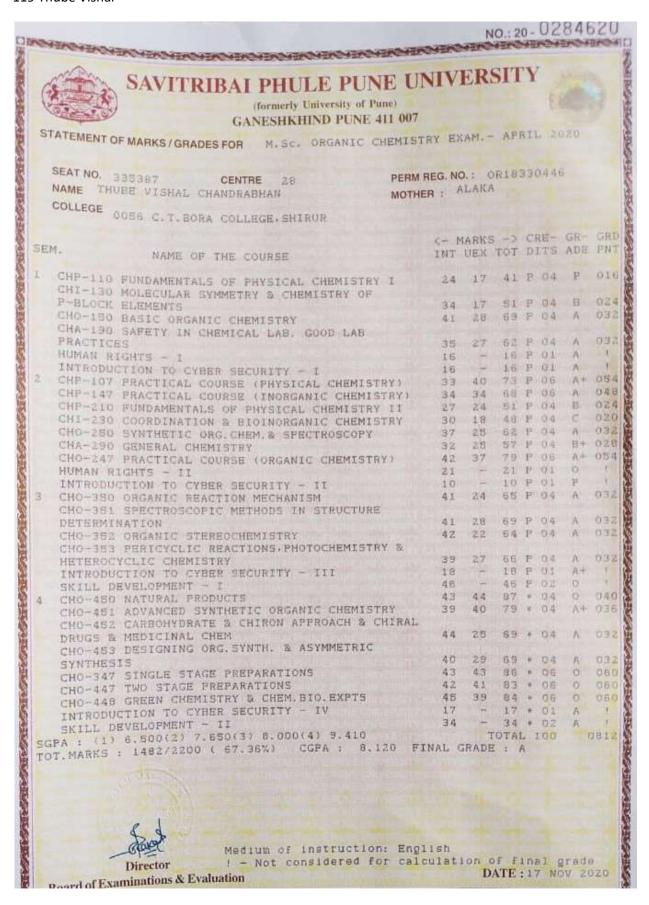

| e. | AY 2017-18                                              | 868 |
|----|---------------------------------------------------------|-----|
| i. | . List of the student entered for higher progression    | 869 |
| ii | i. Admission Receipt/ Marksheet/Declaration Certificate | 875 |