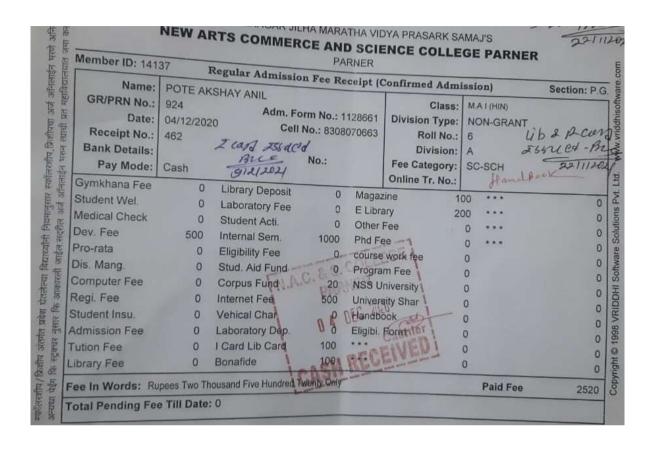

#### 2. Placement

a. 2021-22

#### i. List of Student

List of the Placed Student AY 2021-22

| 2000   | Student Name                                                                                                                                                                                                                                                                                                                                                                                                                                                                                                                                                                                                                                                                                                                                                                                                                                                                                                                                                                                                                                                                                                                                                                                                                                                                                                                                                                                                                                                                                                                                                                                                                                                                                                                                                                                                                                                                                                                                                                                                                                                                                                                   | Program Graduated From | Employer / Company / Institute Name                              | Pay Scale |
|--------|--------------------------------------------------------------------------------------------------------------------------------------------------------------------------------------------------------------------------------------------------------------------------------------------------------------------------------------------------------------------------------------------------------------------------------------------------------------------------------------------------------------------------------------------------------------------------------------------------------------------------------------------------------------------------------------------------------------------------------------------------------------------------------------------------------------------------------------------------------------------------------------------------------------------------------------------------------------------------------------------------------------------------------------------------------------------------------------------------------------------------------------------------------------------------------------------------------------------------------------------------------------------------------------------------------------------------------------------------------------------------------------------------------------------------------------------------------------------------------------------------------------------------------------------------------------------------------------------------------------------------------------------------------------------------------------------------------------------------------------------------------------------------------------------------------------------------------------------------------------------------------------------------------------------------------------------------------------------------------------------------------------------------------------------------------------------------------------------------------------------------------|------------------------|------------------------------------------------------------------|-----------|
| Sr.No. | Thange Ravindra Sampat                                                                                                                                                                                                                                                                                                                                                                                                                                                                                                                                                                                                                                                                                                                                                                                                                                                                                                                                                                                                                                                                                                                                                                                                                                                                                                                                                                                                                                                                                                                                                                                                                                                                                                                                                                                                                                                                                                                                                                                                                                                                                                         | d, A, Marathi          | UPS Logistics Pvt. Ltd., Hadiquar, 91-20-61275627                | 361338    |
| 2      | Zarjad Aml Tukarum                                                                                                                                                                                                                                                                                                                                                                                                                                                                                                                                                                                                                                                                                                                                                                                                                                                                                                                                                                                                                                                                                                                                                                                                                                                                                                                                                                                                                                                                                                                                                                                                                                                                                                                                                                                                                                                                                                                                                                                                                                                                                                             | k.A. Marathi           | Decipher, Khuradi, Pune, 878801705                               | 264000    |
| 3      | Kolhe Sonnah Dulasaheb                                                                                                                                                                                                                                                                                                                                                                                                                                                                                                                                                                                                                                                                                                                                                                                                                                                                                                                                                                                                                                                                                                                                                                                                                                                                                                                                                                                                                                                                                                                                                                                                                                                                                                                                                                                                                                                                                                                                                                                                                                                                                                         | 3.A. Hindi             | HDFC Bank                                                        | 12000     |
| 4      | 7028729644<br>Satpute Priyunka Madhav<br>9527044988                                                                                                                                                                                                                                                                                                                                                                                                                                                                                                                                                                                                                                                                                                                                                                                                                                                                                                                                                                                                                                                                                                                                                                                                                                                                                                                                                                                                                                                                                                                                                                                                                                                                                                                                                                                                                                                                                                                                                                                                                                                                            | M.A. Hindi             | Self Employer( Cake Shop )                                       | 20000     |
| 5      | The state of the s | M.A. Hindi             | ITB Police                                                       | 15600     |
| 6      | Galkwad Santosh                                                                                                                                                                                                                                                                                                                                                                                                                                                                                                                                                                                                                                                                                                                                                                                                                                                                                                                                                                                                                                                                                                                                                                                                                                                                                                                                                                                                                                                                                                                                                                                                                                                                                                                                                                                                                                                                                                                                                                                                                                                                                                                | M.A. Hindi             | R3S ( Security Guard )                                           | 15000     |
| 7      | Asturny 9/09826955<br>KoRe Pruthviraj Vasunt<br>8007355351                                                                                                                                                                                                                                                                                                                                                                                                                                                                                                                                                                                                                                                                                                                                                                                                                                                                                                                                                                                                                                                                                                                                                                                                                                                                                                                                                                                                                                                                                                                                                                                                                                                                                                                                                                                                                                                                                                                                                                                                                                                                     | M.A. Hindi             | Self-Employer ( Biryani House )                                  | 20000     |
| 8      | Rasul mongesh Namdeo                                                                                                                                                                                                                                                                                                                                                                                                                                                                                                                                                                                                                                                                                                                                                                                                                                                                                                                                                                                                                                                                                                                                                                                                                                                                                                                                                                                                                                                                                                                                                                                                                                                                                                                                                                                                                                                                                                                                                                                                                                                                                                           | M.A. Hindi             | Self Employer ( malganga Emerprises )                            | 50000     |
| 9      | Kothavale Monisha Rajarum                                                                                                                                                                                                                                                                                                                                                                                                                                                                                                                                                                                                                                                                                                                                                                                                                                                                                                                                                                                                                                                                                                                                                                                                                                                                                                                                                                                                                                                                                                                                                                                                                                                                                                                                                                                                                                                                                                                                                                                                                                                                                                      | M.A. English           | DBM English Medium School, Ralegan Siddhi                        | 2400      |
| 30     | Bhepe Iyoti Jayendra                                                                                                                                                                                                                                                                                                                                                                                                                                                                                                                                                                                                                                                                                                                                                                                                                                                                                                                                                                                                                                                                                                                                                                                                                                                                                                                                                                                                                                                                                                                                                                                                                                                                                                                                                                                                                                                                                                                                                                                                                                                                                                           | M.A. English           | Mahadaji Shinde English Medium school, Shrigonda                 | 1280      |
| 11     | Shinde Nitin Dadasaheb                                                                                                                                                                                                                                                                                                                                                                                                                                                                                                                                                                                                                                                                                                                                                                                                                                                                                                                                                                                                                                                                                                                                                                                                                                                                                                                                                                                                                                                                                                                                                                                                                                                                                                                                                                                                                                                                                                                                                                                                                                                                                                         | M.A. English           | Midradaji Shinde English Medium school, Shrigonda                | 1560      |
| 12     | Thorat Nisha Babun                                                                                                                                                                                                                                                                                                                                                                                                                                                                                                                                                                                                                                                                                                                                                                                                                                                                                                                                                                                                                                                                                                                                                                                                                                                                                                                                                                                                                                                                                                                                                                                                                                                                                                                                                                                                                                                                                                                                                                                                                                                                                                             | M.A. English           | Kisan Intenutional School, Parner                                | 4200      |
| 13     | Wagh Mahindra Balkram                                                                                                                                                                                                                                                                                                                                                                                                                                                                                                                                                                                                                                                                                                                                                                                                                                                                                                                                                                                                                                                                                                                                                                                                                                                                                                                                                                                                                                                                                                                                                                                                                                                                                                                                                                                                                                                                                                                                                                                                                                                                                                          | M.A. English           | Hon Bulasahely Jadhav Arts, Commerce and Science<br>College, Ale | 1100      |
| 14     | Zanje Manisha Naveuth (Lande)                                                                                                                                                                                                                                                                                                                                                                                                                                                                                                                                                                                                                                                                                                                                                                                                                                                                                                                                                                                                                                                                                                                                                                                                                                                                                                                                                                                                                                                                                                                                                                                                                                                                                                                                                                                                                                                                                                                                                                                                                                                                                                  | M.A. English           | Primary Health Centre, Nighoj                                    |           |
| 15     | Dhan Somlesh Dudasahoh                                                                                                                                                                                                                                                                                                                                                                                                                                                                                                                                                                                                                                                                                                                                                                                                                                                                                                                                                                                                                                                                                                                                                                                                                                                                                                                                                                                                                                                                                                                                                                                                                                                                                                                                                                                                                                                                                                                                                                                                                                                                                                         | M.A. English           | K3Cl Bark, Savedi, Ahmeduagar                                    | 1200      |
| 16     | Thorst Surekhu Uttom                                                                                                                                                                                                                                                                                                                                                                                                                                                                                                                                                                                                                                                                                                                                                                                                                                                                                                                                                                                                                                                                                                                                                                                                                                                                                                                                                                                                                                                                                                                                                                                                                                                                                                                                                                                                                                                                                                                                                                                                                                                                                                           | M.A. English           | New English School & Jr College, Parner                          | 3600      |
| 17     | Shirole Ajit Bhusabeh                                                                                                                                                                                                                                                                                                                                                                                                                                                                                                                                                                                                                                                                                                                                                                                                                                                                                                                                                                                                                                                                                                                                                                                                                                                                                                                                                                                                                                                                                                                                                                                                                                                                                                                                                                                                                                                                                                                                                                                                                                                                                                          | M.A. English           | HDFC Bank, Shirar                                                | 6000      |
| 18     | Walanj Sonali Dilip                                                                                                                                                                                                                                                                                                                                                                                                                                                                                                                                                                                                                                                                                                                                                                                                                                                                                                                                                                                                                                                                                                                                                                                                                                                                                                                                                                                                                                                                                                                                                                                                                                                                                                                                                                                                                                                                                                                                                                                                                                                                                                            | M.A. English           | New English School Kalamboli                                     | 300       |
| 19     | Adhay Sagar Vithal                                                                                                                                                                                                                                                                                                                                                                                                                                                                                                                                                                                                                                                                                                                                                                                                                                                                                                                                                                                                                                                                                                                                                                                                                                                                                                                                                                                                                                                                                                                                                                                                                                                                                                                                                                                                                                                                                                                                                                                                                                                                                                             | B.A.F.conomics         | Stree Morya Enterprises Kohakadi Paruer ahmodragar-<br>414302    | 300       |
| 20     | Shrimandilkar Vaihhav Suybban<br>9011119242                                                                                                                                                                                                                                                                                                                                                                                                                                                                                                                                                                                                                                                                                                                                                                                                                                                                                                                                                                                                                                                                                                                                                                                                                                                                                                                                                                                                                                                                                                                                                                                                                                                                                                                                                                                                                                                                                                                                                                                                                                                                                    | B.A. History           | Self (Hotel) 9011119242                                          | 500       |
| 21     | Thange Mayor Luctum 942306128                                                                                                                                                                                                                                                                                                                                                                                                                                                                                                                                                                                                                                                                                                                                                                                                                                                                                                                                                                                                                                                                                                                                                                                                                                                                                                                                                                                                                                                                                                                                                                                                                                                                                                                                                                                                                                                                                                                                                                                                                                                                                                  | B.A. History           | Agriculture Service Centre 9423061284                            | 450       |
| 22     | Dalvi Monali Prakash 8888686225                                                                                                                                                                                                                                                                                                                                                                                                                                                                                                                                                                                                                                                                                                                                                                                                                                                                                                                                                                                                                                                                                                                                                                                                                                                                                                                                                                                                                                                                                                                                                                                                                                                                                                                                                                                                                                                                                                                                                                                                                                                                                                | B.A. History           | Cake Shop 3888686225                                             | 200       |
| 23     | Auti Akash Babu                                                                                                                                                                                                                                                                                                                                                                                                                                                                                                                                                                                                                                                                                                                                                                                                                                                                                                                                                                                                                                                                                                                                                                                                                                                                                                                                                                                                                                                                                                                                                                                                                                                                                                                                                                                                                                                                                                                                                                                                                                                                                                                | B.A. History           | Agriculture Service Centre 9370604282                            | 300       |
| 24     | Pathare Suraj Balasaheb<br>9960524511                                                                                                                                                                                                                                                                                                                                                                                                                                                                                                                                                                                                                                                                                                                                                                                                                                                                                                                                                                                                                                                                                                                                                                                                                                                                                                                                                                                                                                                                                                                                                                                                                                                                                                                                                                                                                                                                                                                                                                                                                                                                                          | R.A. History           | Hotel 9960524511                                                 | 350       |
| 75     | Khame Divya Suresh 9604629241                                                                                                                                                                                                                                                                                                                                                                                                                                                                                                                                                                                                                                                                                                                                                                                                                                                                                                                                                                                                                                                                                                                                                                                                                                                                                                                                                                                                                                                                                                                                                                                                                                                                                                                                                                                                                                                                                                                                                                                                                                                                                                  | B.A Geography          | Generys International Corporation 1.td 022-48906666              | 266       |
| 26     | Madhe Prakash 9767511459                                                                                                                                                                                                                                                                                                                                                                                                                                                                                                                                                                                                                                                                                                                                                                                                                                                                                                                                                                                                                                                                                                                                                                                                                                                                                                                                                                                                                                                                                                                                                                                                                                                                                                                                                                                                                                                                                                                                                                                                                                                                                                       | M.A. Geography         | A Shoc Shop                                                      | 240       |
| 27     | Thube Gaussy Santosh 787566334                                                                                                                                                                                                                                                                                                                                                                                                                                                                                                                                                                                                                                                                                                                                                                                                                                                                                                                                                                                                                                                                                                                                                                                                                                                                                                                                                                                                                                                                                                                                                                                                                                                                                                                                                                                                                                                                                                                                                                                                                                                                                                 | 6 B.A Geography        | Air India pvt. Ltd. (Clark)                                      | 300       |