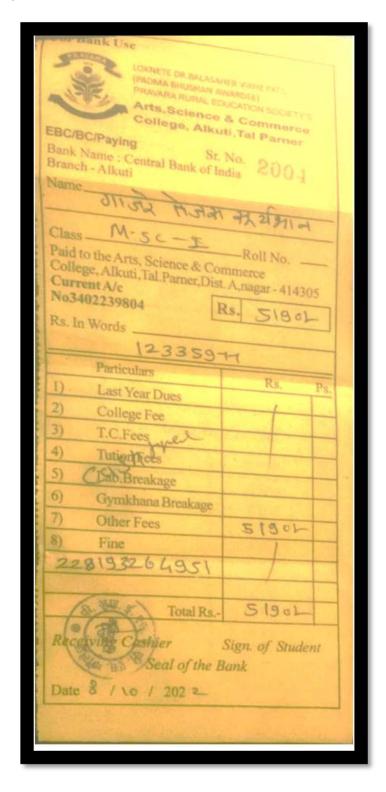

time period failing which allotted seat will be cancelled.
- Forged Documents: If the documents uploaded by you are found to be forged / fake, then the seat allotted will be immediately withdrawn and you will be debarred from further rounds of seat allotment.
- Payment of Seat acceptance fee and document uploading is mandatory, failing which your allotted seat will be cancelled and you will not be eligible to participate in further rounds of seat allotment in regular rounds.

Downloaded On :June 16, 2022 4:37 PM

CCMN 2022

(Signature is not required an (Signature is not required as it is a computer generated letter.)

#### 195. Wagh Anuja Anand



#### 196. Shinde Adinath Vitthal



#### 197. Mahandule Somnath Madhav



#### 198. Jagdale Neelam Kailas



#### 199. Gajare Tejas Suryabhan



#### 200. Nagare Darshan Devidas



# 201. Holkar Tejas Tabaji

|                                                                                                                                                                                 |                                   |                                                    | PA                                                         | RNER                                                                                              | ENCE COLLI                                                                                  |                     |                       |                                         |
|-------------------------------------------------------------------------------------------------------------------------