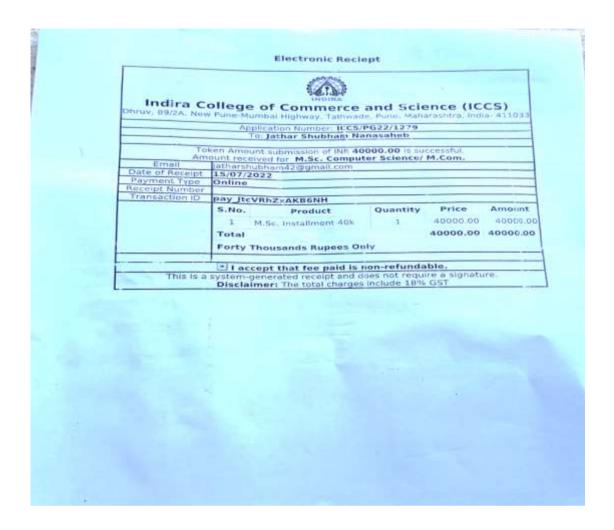

| Mule Omkar Navnath        | MSc Computer Science. |
| 39. | Chede Jayshree Rajaram    | MSc Computer Science. |

PRINCIPAL

New Arts, Commerce & Science College co.ec. Tal. Pamer, Dist. Ahmedne

#### 127.Kadam Sharvari Ganesh

# SINHGAD TECHNICAL EDUCATION SOCIETY, PUNE

# PROVISIONAL FEES RECEIPT



: 07-11-2022

Receipt No.: ASCS/2022/423195

Sinhgad College of Science

Sr. No.10/1 Ambegaon Bk, Off. Sinhgad Road,

Pune 411041

Phone No.: 020-24100171

Email: XXXX

Student Id : 2223/ASCS/01016 Academic Year : 2223

Received From : Kadam Sharvari Ganesh Class : FY M.Sc

Course : M.Sc

Branch :

Date

| Description         | Amount (Rs) |
|---------------------|-------------|
| Regular Fees / 2223 | 35000.00    |
| Total               | 35,000.00   |

#### 128. Jathar Shubham Nanasaheb



# 129.Gaikwad Kalyani Ramesh

# **ATOM Payment Gateway**



# Modern Education Society's

# Nowrosjee Wadia College

19, Late Prin. V.K. Joag Path, Bund Garden Road, Pune 411001,

|                              | Online Transaction Rece                                                                                   | ipt (Receipt No : 1969358)                     |                     |
|------------------------------|-----------------------------------------------------------------------------------------------------------|------------------------------------------------|---------------------|
|                              | Academic Ye                                                                                               | ar (2022-2023)                                 |