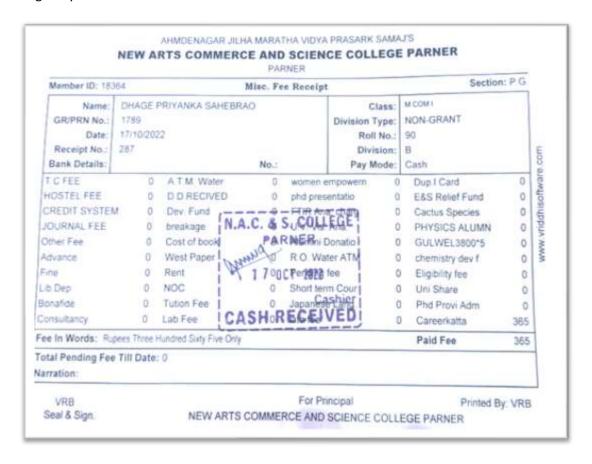

| e. | AY 2017-18                                              | 868 |
|----|---------------------------------------------------------|-----|
| i. | . List of the student entered for higher progression    | 869 |
| ii | i. Admission Receipt/ Marksheet/Declaration Certificate | 875 |