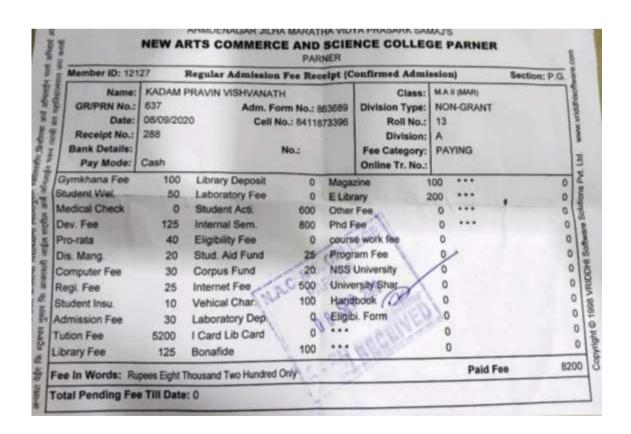

| e. | AY 2017-18                                              | 868 |
|----|---------------------------------------------------------|-----|
| i. | . List of the student entered for higher progression    | 869 |
| ii | i. Admission Receipt/ Marksheet/Declaration Certificate | 875 |