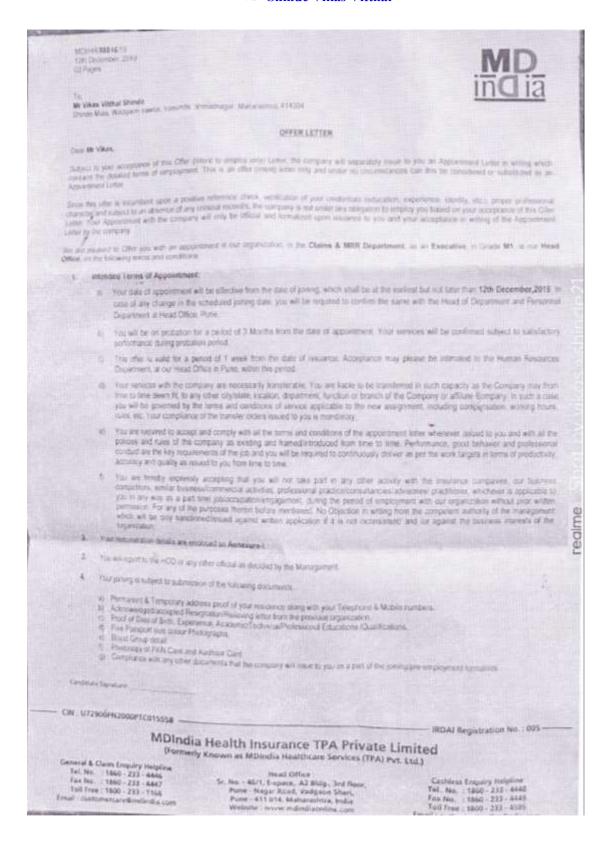

#### Remarks

Night Shift Allowance to be paid @ INR 250 or @ Rs 350 per night on actual number of days worked.

Fixed Bonus is as per policy in force. Payout in October payroll and should be an active employee on the payout date.