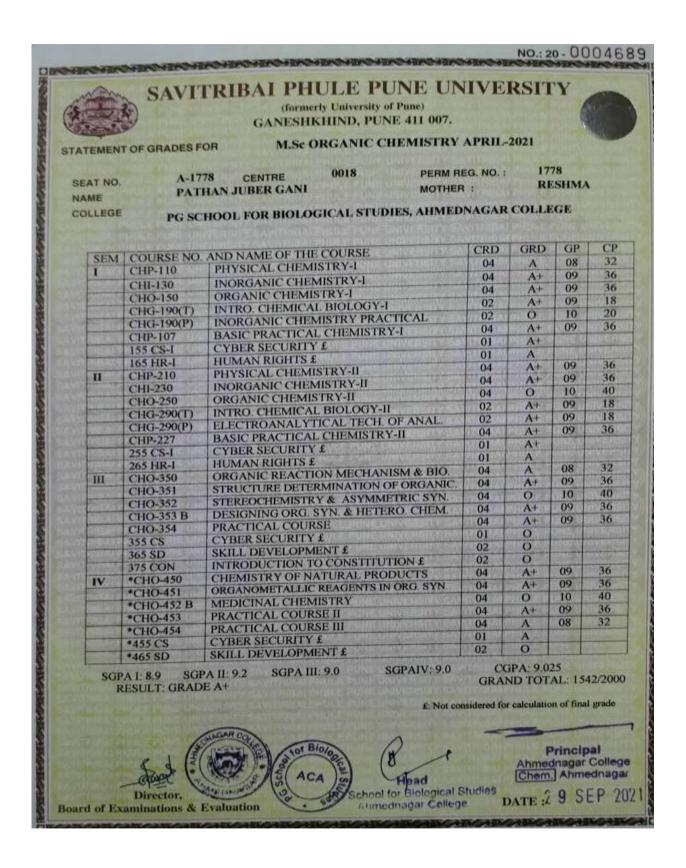

Thube Nikita Sampat                            | MSc. Computer Science  |
| 16.     | Thube Pooja Balasaheb                          | MSc. Computer Science. |
| 17.     | Auti Somnath Bhimaji                           | MSc. Computer Science. |
| 18.     | Lalage Priyanka Shivaji                        | MSc. Computer Science. |
| 19.     | Galbale Snehal Sunil                           | MSc. Computer Science. |
| 20.     | Thokal Chetan Dadabhau                         | MSc. Computer Science. |
| 21.     | Gatane Anita Sunil                             | MSc. Computer Science. |
| 22.     | Khade Neha Sanjay                              | MSc. Computer Science. |

New Arts, Commerce & Science College Pamer, Tal. Pamer, Dist. Ahmednagar

### 123. Khodade Pramod



## 125. Pathan Juber



## 131. Karanjule Tushar



## SAVITRIBAI PHULE PUNE UNIVERSITY

(formerly University of Pune) GANESHKHIND, PUNE 411007.



INT. OLIDI JEYT LIEV TOT OPEDITO COADE

Branch: M.Sc. ORGANIC CHEMISTRY (PATTERN 2019) - APRIL 2021

SeatNo :331625 Centre: 0056 Perm Reg No(PRN) : 0R19330415

Student Name : KARANJULE TUSHAR MACHHINDRA Mother Name : SUREKHA Col/Inst.Name : 0056 C.T.BORA ARTS, SCIENCE & COMMERCE COLLEGE SHIRUR, PUNE

| 1   33121   CCTP-1 CHP-110 FUNDAMENTALS OF PHYSICAL CHEMISTRY 15   29   44   P4   D   016