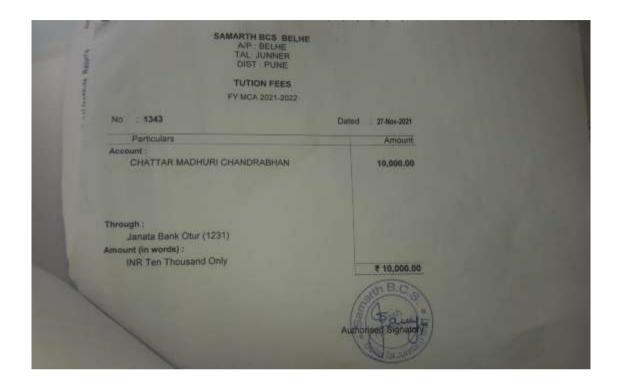

ksha Bhanudas                     | MSc Computer Science. |
| 16.     | Tarade Sanket Sudhakar                         | MSc Computer Science. |
| 17.     | Thube Akshay Anna                              | MSc Computer Science. |
| 18.     | Thube Rohan Bhikaji                            | MSc Computer Science. |
| 19.     | Thube Sarika Appa                              | MSc Computer Science. |
| 20.     | Tikone Pratiksha Kashinath                     | MSc Computer Science. |
| 21.     | Zanjad Bharat Ankush                           | MSc Computer Science. |
| 22.     | Zaware Ankita Dilip                            | MSc Computer Science. |

New Arts, Commerce & Science College Pamer, Tal. Pamer, Dist. Ahmednag

#### 139 .Jadhav Saurabh Haridas



# 140.Chattar Madhuri Chandrabhan.



#### 141.Karpe Aniket



# 142. Shaikh Tamjit



### 143. Thange Sanket



144. Parande Dattatray G.

SHREE CHANAKYA EDUCATION SOCIETY'S

# INDIRA COLLEGE OF COMMERCE AND SCIENCE





SCES/ICCS/2021-22/12

07/01/2022

## **CERTIFICATE OF FEES**

This is to certify that Mr. DATTATRAY G PARANDE has been admitted for the three-year full time Master of Science course for the year 2021–2023 in our college. He is now appearing in FY M.SC(CS) Course affiliated to Savitribai Phule Pune University & Autonomous Status by UGC, New Delhi.

The amount of fees First Year Master of science course is as follows:

## FEES STRUCTURE M. SC(CS). 2021-23

|            | M.                          | Sc. (Comp. Sci.)          |                          |
|------------|-----------------------------|-----------