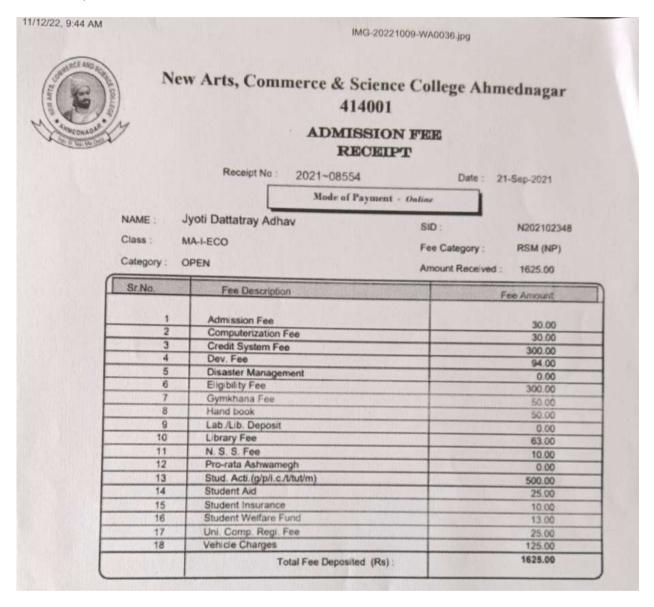

#### 2. Placement

a. 2021-22

#### i. List of Student

List of the Placed Student AY 2021-22

| 2000   | Student Name                                                                                                                                                                                                                                                                                                                                                                                                                                                                                                                                                                                                                                                                                                                                                                                                                                                                                                                                                                                                                                                                                                                                                                                                                                                                                                                                                                                                                                                                                                                                                                                                                                                                                                                                                                                                                                                                                                                                                                                                                                                                                                                   | Program Graduated From | Employer / Company / Institute Name                              | Pay Scale |
|--------|--------------------------------------------------------------------------------------------------------------------------------------------------------------------------------------------------------------------------------------------------------------------------------------------------------------------------------------------------------------------------------------------------------------------------------------------------------------------------------------------------------------------------------------------------------------------------------------------------------------------------------------------------------------------------------------------------------------------------------------------------------------------------------------------------------------------------------------------------------------------------------------------------------------------------------------------------------------------------------------------------------------------------------------------------------------------------------------------------------------------------------------------------------------------------------------------------------------------------------------------------------------------------------------------------------------------------------------------------------------------------------------------------------------------------------------------------------------------------------------------------------------------------------------------------------------------------------------------------------------------------------------------------------------------------------------------------------------------------------------------------------------------------------------------------------------------------------------------------------------------------------------------------------------------------------------------------------------------------------------------------------------------------------------------------------------------------------------------------------------------------------|------------------------|------------------------------------------------------------------|-----------|
| Sr.No. | Thange Ravindra Sampat                                                                                                                                                                                                                                                                                                                                                                                                                                                                                                                                                                                                                                                                                                                                                                                                                                                                                                                                                                                                                                                                                                                                                                                                                                                                                                                                                                                                                                                                                                                                                                                                                                                                                                                                                                                                                                                                                                                                                                                                                                                                                                         | d, A, Marathi          | UPS Logistics Pvt. Ltd., Hadiquar, 91-20-61275627                | 361338    |
| 2      | Zarjad Aml Tukarum                                                                                                                                                                                                                                                                                                                                                                                                                                                                                                                                                                                                                                                                                                                                                                                                                                                                                                                                                                                                                                                                                                                                                                                                                                                                                                                                                                                                                                                                                                                                                                                                                                                                                                                                                                                                                                                                                                                                                                                                                                                                                                             | k.A. Marathi           | Decipher, Khuradi, Pune, 878801705                               | 264000    |
| 3      | Kolhe Sonnah Dulasaheb                                                                                                                                                                                                                                                                                                                                                                                                                                                                                                                                                                                                                                                                                                                                                                                                                                                                                                                                                                                                                                                                                                                                                                                                                                                                                                                                                                                                                                                                                                                                                                                                                                                                                                                                                                                                                                                                                                                                                                                                                                                                                                         | 3.A. Hindi             | HDFC Bank                                                        | 12000     |
| 4      | 7028729644<br>Satpute Priyunka Madhav<br>9527044988                                                                                                                                                                                                                                                                                                                                                                                                                                                                                                                                                                                                                                                                                                                                                                                                                                                                                                                                                                                                                                                                                                                                                                                                                                                                                                                                                                                                                                                                                                                                                                                                                                                                                                                                                                                                                                                                                                                                                                                                                                                                            | M.A. Hindi             | Self Employer( Cake Shop )                                       | 20000     |
| 5      | The state of the s | M.A. Hindi             | ITB Police                                                       | 15600     |
| 6      | Galkwad Santosh                                                                                                                                                                                                                                                                                                                                                                                                                                                                                                                                                                                                                                                                                                                                                                                                                                                                                                                                                                                                                                                                                                                                                                                                                                                                                                                                                                                                                                                                                                                                                                                                                                                                                                                                                                                                                                                                                                                                                                                                                                                                                                                | M.A. Hindi             | R3S ( Security Guard )                                           | 15000     |
| 7      | Asturny 9/09826955<br>KoRe Pruthviraj Vasunt<br>8007355351                                                                                                                                                                                                                                                                                                                                                                                                                                                                                                                                                                                                                                                                                                                                                                                                                                                                                                                                                                                                                                                                                                                                                                                                                                                                                                                                                                                                                                                                                                                                                                                                                                                                                                                                                                                                                                                                                                                                                                                                                                                                     | M.A. Hindi             | Self-Employer ( Biryani House )                                  | 20000     |
| 8      | Rasul mongesh Namdeo                                                                                                                                                                                                                                                                                                                                                                                                                                                                                                                                                                                                                                                                                                                                                                                                                                                                                                                                                                                                                                                                                                                                                                                                                                                                                                                                                                                                                                                                                                                                                                                                                                                                                                                                                                                                                                                                                                                                                                                                                                                                                                           | M.A. Hindi             | Self Employer ( malganga Emerprises )                            | 50000     |
| 9      | Kothavale Monisha Rajarum                                                                                                                                                                                                                                                                                                                                                                                                                                                                                                                                                                                                                                                                                                                                                                                                                                                                                                                                                                                                                                                                                                                                                                                                                                                                                                                                                                                                                                                                                                                                                                                                                                                                                                                                                                                                                                                                                                                                                                                                                                                                                                      | M.A. English           | DBM English Medium School, Ralegan Siddhi                        | 2400      |
| 30     | Bhepe Iyoti Jayendra                                                                                                                                                                                                                                                                                                                                                                                                                                                                                                                                                                                                                                                                                                                                                                                                                                                                                                                                                                                                                                                                                                                                                                                                                                                                                                                                                                                                                                                                                                                                                                                                                                                                                                                                                                                                                                                                                                                                                                                                                                                                                                           | M.A. English           | Mahadaji Shinde English Medium school, Shrigonda                 | 1280      |
| 11     | Shinde Nitin Dadasaheb                                                                                                                                                                                                                                                                                                                                                                                                                                                                                                                                                                                                                                                                                                                                                                                                                                                                                                                                                                                                                                                                                                                                                                                                                                                                                                                                                                                                                                                                                                                                                                                                                                                                                                                                                                                                                                                                                                                                                                                                                                                                                                         | M.A. English           | Midradaji Shinde English Medium school, Shrigonda                | 1560      |
| 12     | Thorat Nisha Babun                                                                                                                                                                                                                                                                                                                                                                                                                                                                                                                                                                                                                                                                                                                                                                                                                                                                                                                                                                                                                                                                                                                                                                                                                                                                                                                                                                                                                                                                                                                                                                                                                                                                                                                                                                                                                                                                                                                                                                                                                                                                                                             | M.A. English           | Kisan Intenutional School, Parner                                | 4200      |
| 13     | Wagh Mahindra Balkram                                                                                                                                                                                                                                                                                                                                                                                                                                                                                                                                                                                                                                                                                                                                                                                                                                                                                                                                                                                                                                                                                                                                                                                                                                                                                                                                                                                                                                                                                                                                                                                                                                                                                                                                                                                                                                                                                                                                                                                                                                                                                                          | M.A. English           | Hon Bulasahely Jadhav Arts, Commerce and Science<br>College, Ale | 1100      |
| 14     | Zanje Manisha Naveuth (Lande)                                                                                                                                                                                                                                                                                                                                                                                                                                                                                                                                                                                                                                                                                                                                                                                                                                                                                                                                                                                                                                                                                                                                                                                                                                                                                                                                                                                                                                                                                                                                                                                                                                                                                                                                                                                                                                                                                                                                                                                                                                                                                                  | M.A. English           | Primary Health Centre, Nighoj                                    |           |
| 15     | Dhan Somlesh Dudasahoh                                                                                                                                                                                                                                                                                                                                                                                                                                                                                                                                                                                                                                                                                                                                                                                                                                                                                                                                                                                                                                                                                                                                                                                                                                                                                                                                                                                                                                                                                                                                                                                                                                                                                                                                                                                                                                                                                                                                                                                                                                                                                                         | M.A. English           | K3Cl Bark, Savedi, Ahmeduagar                                    | 1200      |
| 16     | Thorst Surekhu Uttom                                                                                                                                                                                                                                                                                                                                                                                                                                                                                                                                                                                                                                                                                                                                                                                                                                                                                                                                                                                                                                                                                                                                                                                                                                                                                                                                                                                                                                                                                                                                                                                                                                                                                                                                                                                                                                                                                                                                                                                                                                                                                                           | M.A. English           | New English School & Jr College, Parner                          | 3600      |
| 17     | Shirole Ajit Bhusabeh                                                                                                                                                                                                                                                                                                                                                                                                                                                                                                                                                                                                                                                                                                                                                                                                                                                                                                                                                                                                                                                                                                                                                                                                                                                                                                                                                                                                                                                                                                                                                                                                                                                                                                                                                                                                                                                                                                                                                                                                                                                                                                          | M.A. English           | HDFC Bank, Shirar                                                | 6000      |
| 18     | Walanj Sonali Dilip                                                                                                                                                                                                                                                                                                                                                                                                                                                                                                                                                                                                                                                                                                                                                                                                                                                                                                                                                                                                                                                                                                                                                                                                                                                                                                                                                                                                                                                                                                                                                                                                                                                                                                                                                                                                                                                                                                                                                                                                                                                                                                            | M.A. English           | New English School Kalamboli                                     | 300       |
| 19     | Adhay Sagar Vithal                                                                                                                                                                                                                                                                                                                                                                                                                                                                                                                                                                                                                                                                                                                                                                                                                                                                                                                                                                                                                                                                                                                                                                                                                                                                                                                                                                                                                                                                                                                                                                                                                                                                                                                                                                                                                                                                                                                                                                                                                                                                                                             | B.A.F.conomics         | Stree Morya Enterprises Kohakadi Paruer ahmodragar-<br>414302    | 300       |
| 20     | Shrimandilkar Vaihhav Suybban<br>9011119242                                                                                                                                                                                                                                                                                                                                                                                                                                                                                                                                                                                                                                                                                                                                                                                                                                                                                                                                                                                                                                                                                                                                                                                                                                                                                                                                                                                                                                                                                                                                                                                                                                                                                                                                                                                                                                                                                                                                                                                                                                                                                    | B.A. History           | Self (Hotel) 9011119242                                          | 500       |
| 21     | Thange Mayor Luctum 942306128                                                                                                                                                                                                                                                                                                                                                                                                                                                                                                                                                                                                                                                                                                                                                                                                                                                                                                                                                                                                                                                                                                                                                                                                                                                                                                                                                                                                                                                                                                                                                                                                                                                                                                                                                                                                                                                                                                                                                                                                                                                                                                  | B.A. History           | Agriculture Service Centre 9423061284                            | 450       |
| 22     | Dalvi Monali Prakash 8888686225                                                                                                                                                                                                                                                                                                                                                                                                                                                                                                                                                                                                                                                                                                                                                                                                                                                                                                                                                                                                                                                                                                                                                                                                                                                                                                                                                                                                                                                                                                                                                                                                                                                                                                                                                                                                                                                                                                                                                                                                                                                                                                | B.A. History           | Cake Shop 3888686225                                             | 200       |
| 23     | Auti Akash Babu                                                                                                                                                                                                                                                                                                                                                                                                                                                                                                                                                                                                                                                                                                                                                                                                                                                                                                                                                                                                                                                                                                                                                                                                                                                                                                                                                                                                                                                                                                                                                                                                                                                                                                                                                                                                                                                                                                                                                                                                                                                                                                                | B.A. History           | Agriculture Service Centre 9370604282                            | 300       |
| 24     | Pathare Suraj Balasaheb<br>9960524511                                                                                                                                                                                                                                                                                                                                                                                                                                                                                                                                                                                                                                                                                                                                                                                                                                                                                                                                                                                                                                                                                                                                                                                                                                                                                                                                                                                                                                                                                                                                                                                                                                                                                                                                                                                                                                                                                                                                                                                                                                                                                          | R.A. History           | Hotel 9960524511                                                 | 350       |
| 75     | Khame Divya Suresh 9604629241                                                                                                                                                                                                                                                                                                                                                                                                                                                                                                                                                                                                                                                                                                                                                                                                                                                                                                                                                                                                                                                                                                                                                                                                                                                                                                                                                                                                                                                                                                                                                                                                                                                                                                                                                                                                                                                                                                                                                                                                                                                                                                  | B.A Geography          | Generys International Corporation 1.td 022-48906666              | 266       |
| 26     | Madhe Prakash 9767511459                                                                                                                                                                                                                                                                                                                                                                                                                                                                                                                                                                                                                                                                                                                                                                                                                                                                                                                                                                                                                                                                                                                                                                                                                                                                                                                                                                                                                                                                                                                                                                                                                                                                                                                                                                                                                                                                                                                                                                                                                                                                                                       | M.A. Geography         | A Shoc Shop                                                      | 240       |
| 27     | Thube Gaussy Santosh 787566334                                                                                                                                                                                                                                                                                                                                                                                                                                                                                                                                                                                                                                                                                                                                                                                                                                                                                                                                                                                                                                                                                                                                                                                                                                                                                                                                                                                                                                                                                                                                                                                                                                                                                                                                                                                                                                                                                                                                                                                                                                                                                                 | 6 B.A Geography        | Air India pvt. Ltd. (Clark)                                      | 300       |