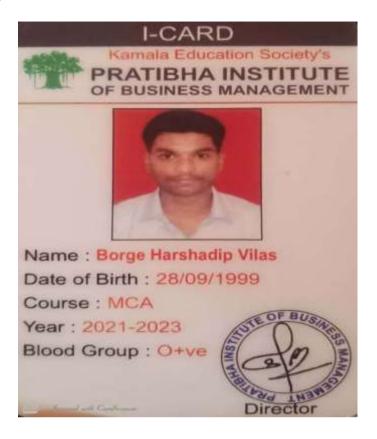

| contents of DTE SPPU AICTE                                                                                                                                                                                                                                                             |                                                                                                                                                                            |                                                                                          |                            |  |  |  |  |

#### 103.BorgeHarshadipVilas



104. GawaliPrathameshRamkrushna



## 105. Gadilkar Manoj Rajendra



106. Kale Monika Jalindar



### 107. Naik Manohar Vijay



### 108. Raskar Savita Ram



## 109. Rokade Suhas Ambadas



## 110.Somvansh iAkshay Dattatray



Sr.No 111-115



This is to be certified that the following student have completed B. Voc. Software Development from New Arts, Commerce and Science College, Parner in the academic year 2020-21. They are admitted to post graduate program (M.Sc. Computer Science) and M.A. English of New Arts, Commerce and Science College, Parner In the academic year 21-22.

| Sr. No. | Name of Student Enrolling in Higher<br>Education | Programme Name          |
|---------|--------------------------------------------------|-------------------------|
| 1.      | Sonawane Sayali Anana