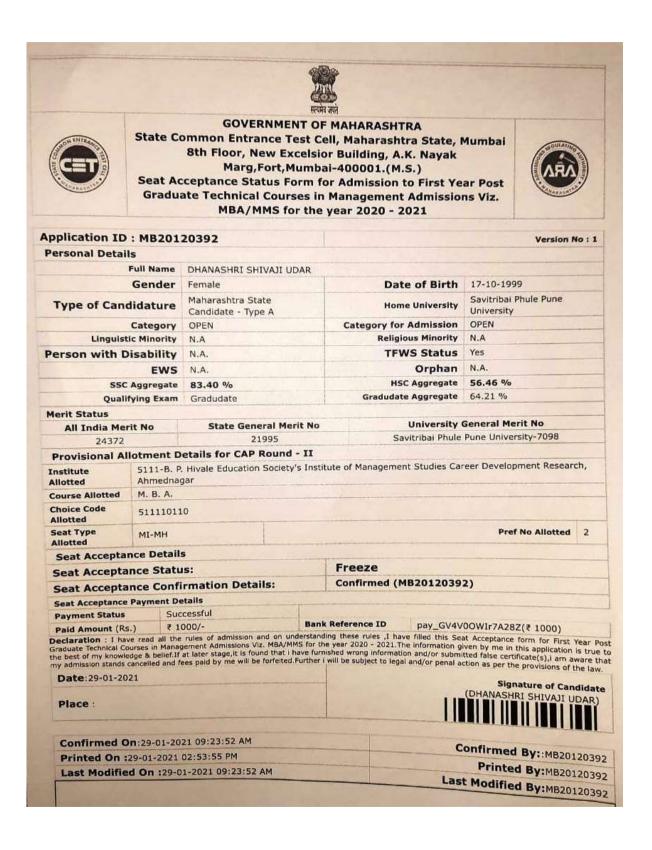

| e. | AY 2017-18                                              | 868 |
|----|---------------------------------------------------------|-----|
| i. | . List of the student entered for higher progression    | 869 |
| ii | i. Admission Receipt/ Marksheet/Declaration Certificate | 875 |