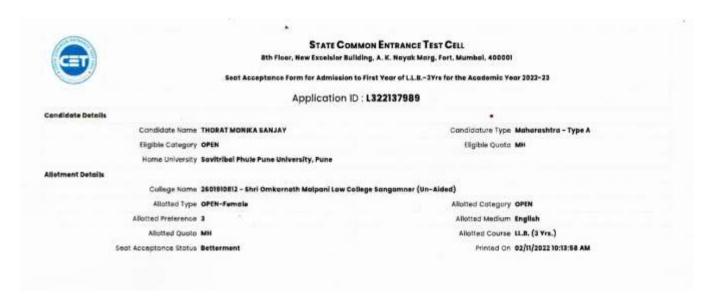

Number of outgoing students placed and / or progressed to higher education year wise during the last five years

| Year                  | 2021-22 | 2020-21 | 2019-20 | 2018-19 | 2017-18 |
|-----------------------|---------|---------|---------|---------|---------|
| Higher<br>Progression | 204     | 236     | 189     | 212     | 221     |
| Placement             | 149     | 113     | 90      | 67      | 64      |
| Total<br>Number       | 353     | 349     | 279     | 279     | 285     |