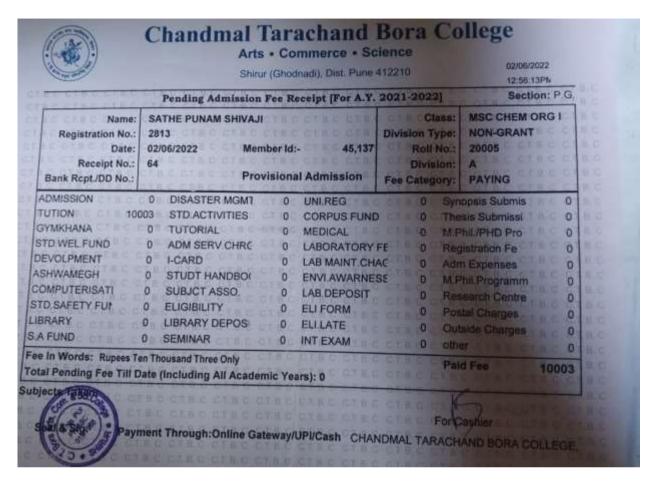

| 23        |            | 23   | * 1     | 0      | į.   |
|     | 33292   | INTRODUCTION TO CYBER SECURITY - II                | 14        |            | 14   | * 1     | B+     | !    |
|     |         | GRAND TOTAL(OUT OF1000                             | 0)        |            | 651  |         |        |      |

SGPA: (1) 8.400(2) 6.300

# 0.4

RESULT DATE: 13 September 2022

TOTAL : CREDITS 40 GRADE POINTS 294

The results published online are for immediate information only. These cannot be treated as original statement of marks, Please verify the information from original statement of marks issued by the Savitribai Phule Pune University separately.



स्वातंत्र्याच्या अमृत महोत्सवानिमित्त घराघरामध्ये राष्ट्रध्वज फडकवून सहभाग घेऊया..



### 189.Mhaske Divya



#### 190.Sathe Poonam



#### 191. Dushman Aniket



## 192. Dhokale Dipali Bhausaheb



## 193. Wakhare Shekhar Dasharath



# SAVITRIBAI PHULE PUNE UNIVERSITY

(formerly University of Pune) GANESHKHIND, PUNE 411007.



Branch: M. Sc. (COMPUTER APPLICATIONS) REV. 20 - APRIL 2022

Student Name: SHEKHAR DASHARATH WAKHARE Mother Name: VIJAYA

Col/Inst. Name: 0018 AHMEDNAGAR COLLEGE AHMEDNAGAR

| SEM | SUBCODE | SUBJECT NAME                                       | INT | OL/PL/EXT. | UEX T | OT CRED | ITS GRA | DE GP |
|-----|---------|----------------------------------------------------|-----|------------|-------|---------|---------|-------|
| 1   | 111     | CA-CCTP-1 WEB TECHNOLOGY                           | 26  | 70         | 96    | P 04    | 0       | 040   |
|     | 112     | CA-CCTP-2 ADVANCE DATABASES