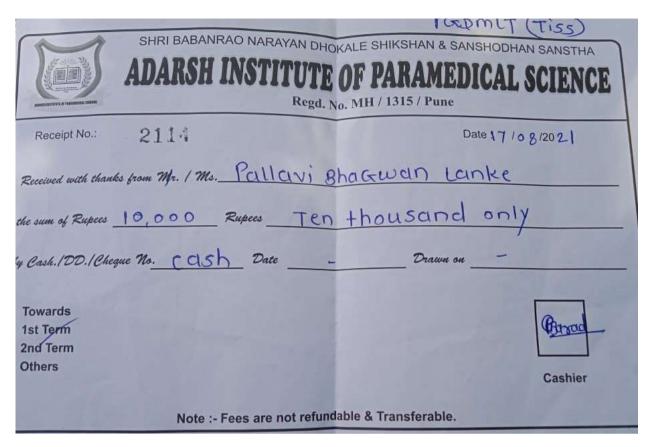

| 18        |            | 18  | * 1    | A       | !     |
|     | 33292   | INTRODUCTION TO CYBER SECURITY - II                | 13        |            | 13  | * 1    | В       | !     |
|     |         | GRAND TOTAL(OUT OF1000                             | 0)        |            | 763 |        |         |       |

SGPA: (1) 9.100(2) 7.900 RESULT DATE: 13 September 2022 TOTAL: CREDITS 40 GRADE POINTS 340

The results published online are for immediate information only. These cannot be treated as original statement of marks, Please verify the information from original statement of marks issued by the Savitribai Phule Pune University separately.



स्वातंत्र्याच्या अमृत महोत्सवानिमित्त घराघरामध्ये राष्ट्रध्वज फडकवून सहभाग घेऊया...



## 184.Lanke Pallavi



## 185.Khirsagar Divya



### 186.Panmand Aishwarya



187. Dalvi Ajit



# SAVITRIBAI PHULE PUNE UNIVERSITY

(formerly University of Pune) GANESHKHIND, PUNE 411007.



Branch: M.Sc. ORGANIC CHEMISTRY (PATTERN 2019) - APRIL 2022

SeatNo :331606 Centre: 0056 Perm Reg No(PRN): OR21330509

Student Name: DALAVI AJIT ANKUSH Mother Name: SHOBHA Col/Inst.Name: 0056 C.T.BORA ARTS, SCIENCE & COMMERCE COLLEGE SHIRUR, PUNE

| SEM | SUBCODE | SUBJECT NAME                                       | INT<br>GP | OL/PL/EXT. | UEX TO | T CREE | OITS GI | RADE |
|-----|---------|----------------------------------------------------|-----------|------------|--------|--------|---------|------|
| 1   | 33121   | CCTP-1 CHP-110 FUNDAMENTALS OF PHYSICAL CHEMISTRY  | 23        | 50         | 73     | P 4    | Α