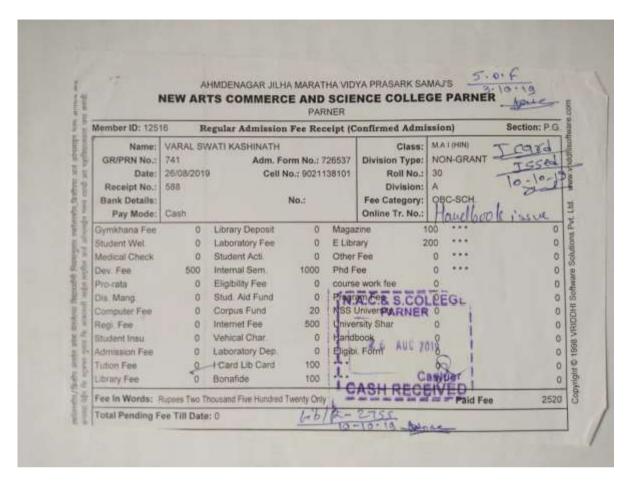

| greens.                                                           |                    | . 22                |          | erain.               | dip a re                | E : A           | 40130             | -                  |        |       |       |

This is a E-copy of result for immediate information only. This cannot be treated as original statement of marks, Please verify the information from original statement of marks issued by Savitribai Phule Pane University separately.

## 39. Autl Priyanka



#### 40.Kale Archana



#### 41. Daware Pratik



#### 42. Varal Swati



#### 43.Kadam Shweta



## 44.Pathare Akash



#### 45.Gaweali Vishal



## 46.Palaskar Tushar



## 47.Jejurkar Vaibhav



#### 48.Shinde Prajwal



### 49.Kadam Pravin



#### 50.Bhosale Sneha



Sr.No.51-94



Ahmednagar Jilha Maratha Vidya Prasarak Samaj's

## New Arts, Commerce & Science College

Parner, Dist.- A.nagar, Maharashtra Pin - 414302 • Office (02488) 221537/35

Affiliated ID. No. PU/AN/ASC/019/1977 College Code No. 121
Email- nascpar@rediffmail.com

nascpar@rediffmail.com Website : www.newartsparner.com Principal Dr. Rangnath Aher M.Sc., Ph.D., F.H.A.S., F.I.S.S.T. Mob. 9422754080

Date: / /20

Ref. No. NAC&S

This is to certify that, the following Students have Completed B.Com from New 'Arts, Commerce and Science College, Parner in the Academic Year 2018-19. They are adm