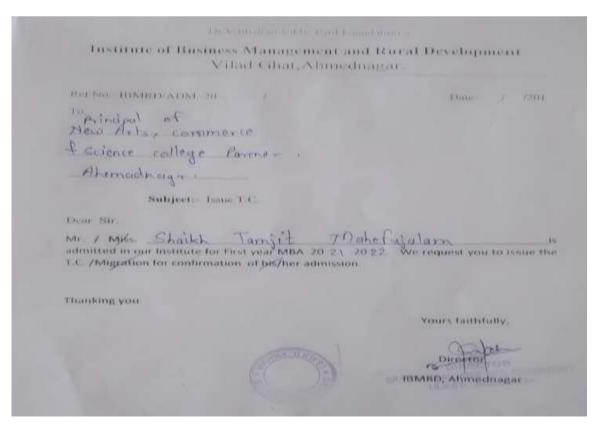

Science. |
| 16.     | Tarade Sanket Sudhakar                         | MSc Computer Science. |
| 17.     | Thube Akshay Anna                              | MSc Computer Science. |
| 18.     | Thube Rohan Bhikaji                            | MSc Computer Science. |
| 19.     | Thube Sarika Appa                              | MSc Computer Science. |
| 20.     | Tikone Pratiksha Kashinath                     | MSc Computer Science. |
| 21.     | Zanjad Bharat Ankush                           | MSc Computer Science. |
| 22.     | Zaware Ankita Dilip                            | MSc Computer Science. |

New Arts, Commerce & Science College Pamer, Tal. Pamer, Dist. Ahmednag

#### 139 .Jadhav Saurabh Haridas



# 140.Chattar Madhuri Chandrabhan.



#### 141.Karpe Aniket



# 142. Shaikh Tamjit



### 143. Thange Sanket



144. Parande Dattatray G.

SHREE CHANAKYA EDUCATION SOCIETY'S

# INDIRA COLLEGE OF COMMERCE AND SCIENCE





SCES/ICCS/2021-22/12

07/01/2022

## **CERTIFICATE OF FEES**

This is to certify that Mr. DATTATRAY G PARANDE has been admitted for the three-year full time Master of Science course for the year 2021–2023 in our college. He is now appearing in FY M.SC(CS) Course affiliated to Savitribai Phule Pune University & Autonomous Status by UGC, New Delhi.

The amount of fees First Year Master of science course is as follows:

## FEES STRUCTURE M. SC(CS). 2021-23

|            | M.                          | Sc. (Comp. Sci.)          |                          |
|------------|-----------------------------|---------------------------|--------------------------|
| Sr