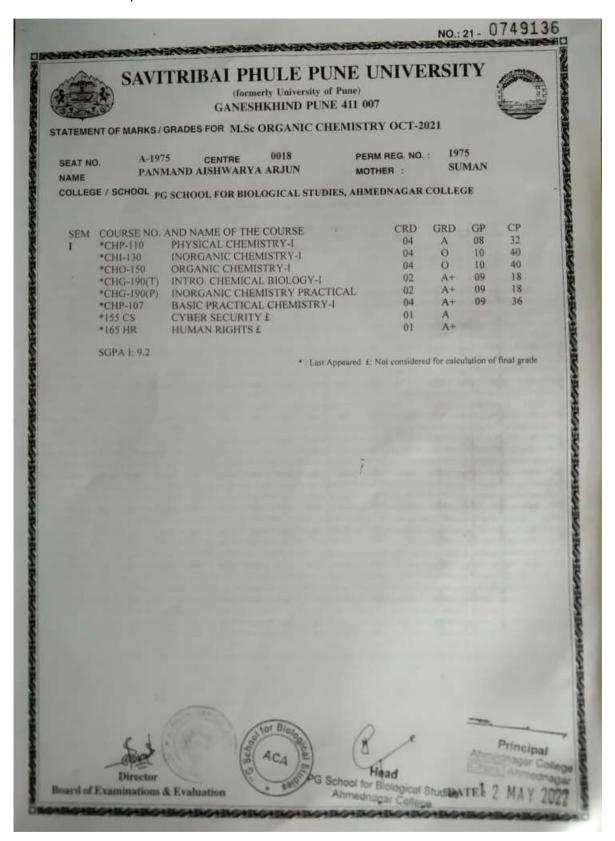

| 18  | * 1    | A       | !     |
|     | 33292   | INTRODUCTION TO CYBER SECURITY - II                | 13        |            | 13  | * 1    | В       | !     |
|     |         | GRAND TOTAL(OUT OF1000                             | 0)        |            | 763 |        |         |       |

SGPA: (1) 9.100(2) 7.900 RESULT DATE: 13 September 2022 TOTAL: CREDITS 40 GRADE POINTS 340

The results published online are for immediate information only. These cannot be treated as original statement of marks, Please verify the information from original statement of marks issued by the Savitribai Phule Pune University separately.



स्वातंत्र्याच्या अमृत महोत्सवानिमित्त घराघरामध्ये राष्ट्रध्वज फडकवून सहभाग घेऊया...



## 184.Lanke Pallavi



## 185.Khirsagar Divya



### 186.Panmand Aishwarya



187. Dalvi Ajit



# SAVITRIBAI PHULE PUNE UNIVERSITY

(formerly University of Pune) GANESHKHIND, PUNE 411007.



Branch: M.Sc. ORGANIC CHEMISTRY (PATTERN 2019) - APRIL 2022

SeatNo :331606 Centre: 0056 Perm Reg No(PRN): OR21330509

Student Name: DALAVI AJIT ANKUSH Mother Name: SHOBHA Col/Inst.Name: 0056 C.T.BORA ARTS, SCIENCE & COMMERCE COLLEGE SHIRUR, PUNE

| SEM | SUBCODE | SUBJECT NAME                                       | INT<br>GP | OL/PL/EXT. | UEX TO | T CREE | OITS GI | RADE |
|-----|---------|----------------------------------------------------|-----------|------------|--------|--------|---------|------|
| 1   | 33121   | CCTP-1 CHP-110 FUNDAMENTALS OF PHYSICAL CHEMISTRY  | 23        | 50         | 73     | P 4    | Α       | 032  |
|     | 33122   | CCTP-2 CHI-130 MOLECULAR