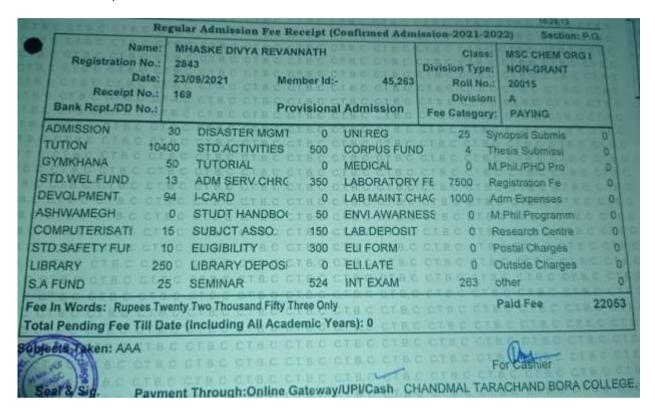

| 23        |            | 23   | * 1     | 0      | į.   |
|     | 33292   | INTRODUCTION TO CYBER SECURITY - II                | 14        |            | 14   | * 1     | B+     | !    |
|     |         | GRAND TOTAL(OUT OF1000                             | 0)        |            | 651  |         |        |      |

SGPA: (1) 8.400(2) 6.300

# 0.4

RESULT DATE: 13 September 2022

TOTAL : CREDITS 40 GRADE POINTS 294

The results published online are for immediate information only. These cannot be treated as original statement of marks, Please verify the information from original statement of marks issued by the Savitribai Phule Pune University separately.



स्वातंत्र्याच्या अमृत महोत्सवानिमित्त घराघरामध्ये राष्ट्रध्वज फडकवून सहभाग घेऊया..



### 189.Mhaske Divya



#### 190.Sathe Poonam



#### 191. Dushman Aniket



## 192. Dhokale Dipali Bhausaheb



## 193. Wakhare Shekhar Dasharath



# SAVITRIBAI PHULE PUNE UNIVERSITY

(formerly University of Pune) GANESHKHIND, PUNE 411007.



Branch: M. Sc. (COMPUTER APPLICATIONS) REV. 20 - APRIL 2022

Student Name: SHEKHAR DASHARATH WAKHARE Mother Name: VIJAYA

Col/Inst. Name: 0018 AHMEDNAGAR COLLEGE AHMEDNAGAR

| SEM | SUBCODE | SUBJECT NAME                                       | INT | OL/PL/EXT. | UEX T | OT CRED | ITS GRA | DE GP |
|-----|---------|----------------------------------------------------|-----|------------|-------|---------|---------|-------|
| 1   | 111     | CA-CCTP-1 WEB TECHNOLOGY                           | 26  | 70         | 96    | P 04    | 0       | 040   |
|     | 112     | CA-CCTP