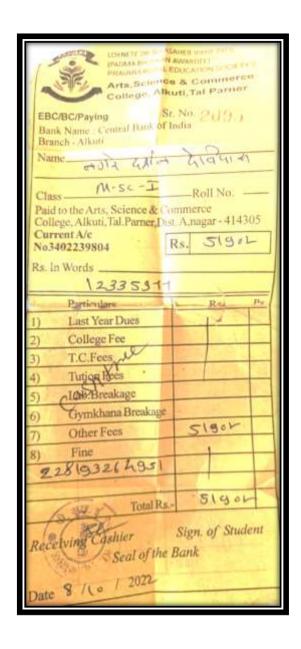

eat will be cancelled.
- Forged Documents: If the documents uploaded by you are found to be forged / fake, then the seat allotted will be immediately withdrawn and you will be debarred from further rounds of seat allotment.
- Payment of Seat acceptance fee and document uploading is mandatory, failing which your allotted seat will be cancelled and you will not be eligible to participate in further rounds of seat allotment in regular rounds.

Downloaded On :June 16, 2022 4:37 PM

CCMN 2022

(Signature is not required an (Signature is not required as it is a computer generated letter.)

#### 195. Wagh Anuja Anand



#### 196. Shinde Adinath Vitthal



#### 197. Mahandule Somnath Madhav



#### 198. Jagdale Neelam Kailas



#### 199. Gajare Tejas Suryabhan



#### 200. Nagare Darshan Devidas



# 201. Holkar Tejas Tabaji

|                                                                                                                                                                                 |                                   |                                                    | PA                                                         | RNER                                                                                              | ENCE COLLI                                                                                  |                     |                       |                                         |
|-------------------------------------------------------------------------------------------------------------------------------------------------------------