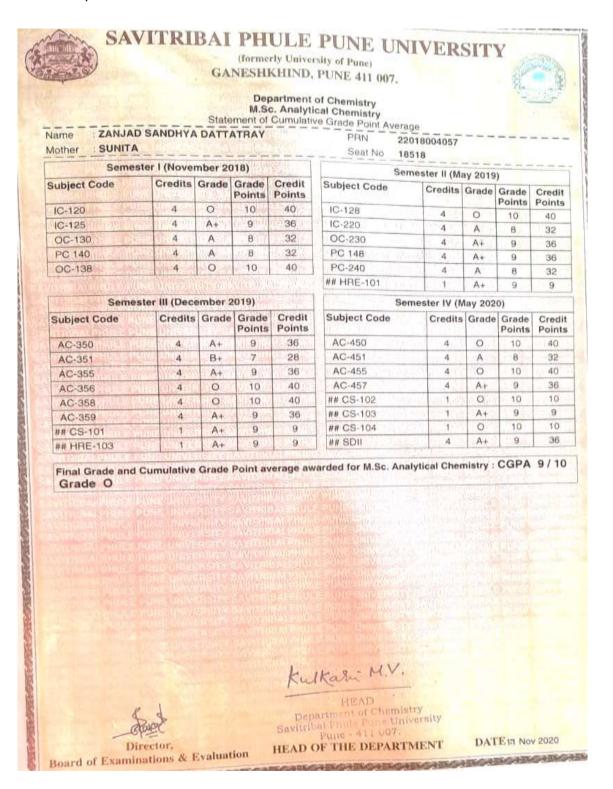

| M.Sc. Analytical Chemistry |
| 22.     | Sonawale Pratik Ramdas                          | M.Sc. Organic Chemistry    |
| 23.     | Tambe Pallavi Bhagwan                           | M.Sc. Analytical Chemistry |
| 24.     | Tarade Madhuri Sudhakar                         | M.Sc. Organic Chemistry    |
| 25.     | Thorat Swapnil Sakharam                         | M.Sc. Organic Chemistry    |
| 26.     | Thorat Yogita Ramdas                            | M.Sc. Organic Chemistry    |
| 27.     | Zanjad Rahul Bhanudas                           | M.Sc. Analytical Chemistry |
| 28.     | Zaware Pooja Dileep                             | M.Sc. Organic Chemistry    |

PRINCIPAL New Arts, Commerce & Science College Pamer, Dist. Ahmednagar

### 163. Raskar Tejashree



#### 164. Zanzad Sandhya



#### 165. Zanzad Yogita



Sr.No.166-178



This is to certify that, the following students have completed B.Sc. Mathematics from New Arts, Commerce and Science College, Parner in the academic year 2017-2018. They are admitted to postgraduate programme (M.Sc. Mathematics) of New Arts, Commerce and Science College, Parner in the Academic Year 2018-2019.

| Sr.No | Name of student enrolling into higher education | Programme Name    |
|-------|-------------------------------------------------|-------------------|
| 1.    | Bhalekar Vaibhav Vijay                          | M.Sc. Mathematics |
| 2.    | Gadekar Nutan Rajendra                          | M.Sc. Mathematics |
| 3.    | Gadhave Varsharani Chandrakant                  | M.Sc. Mathematics |
| 4.    | Gaikwad Tushar Ulhas