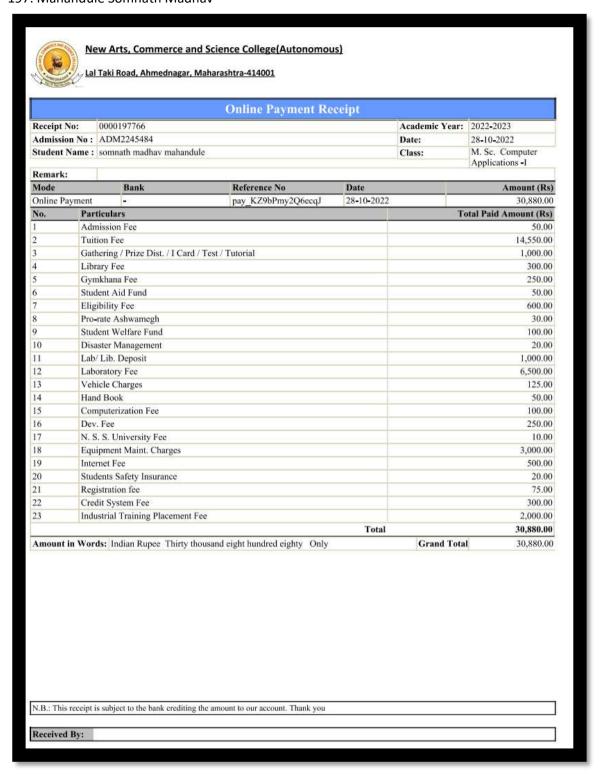

#### i. List of Student

List of the Placed Student AY 2021-22

| 2000   | Student Name                                                                                                                                                                                                                                                                                                                                                                                                                                                                                                                                                                                                                                                                                                                                                                                                                                                                                                                                                                                                                                                                                                                                                                                                                                                                                                                                                                                                                                                                                                                                                                                                                                                                                                                                                                                                                                                                                                                                                                                                                                                                                                                   | Program Graduated From | Employer / Company / Institute Name                              | Pay Scale |
|--------|--------------------------------------------------------------------------------------------------------------------------------------------------------------------------------------------------------------------------------------------------------------------------------------------------------------------------------------------------------------------------------------------------------------------------------------------------------------------------------------------------------------------------------------------------------------------------------------------------------------------------------------------------------------------------------------------------------------------------------------------------------------------------------------------------------------------------------------------------------------------------------------------------------------------------------------------------------------------------------------------------------------------------------------------------------------------------------------------------------------------------------------------------------------------------------------------------------------------------------------------------------------------------------------------------------------------------------------------------------------------------------------------------------------------------------------------------------------------------------------------------------------------------------------------------------------------------------------------------------------------------------------------------------------------------------------------------------------------------------------------------------------------------------------------------------------------------------------------------------------------------------------------------------------------------------------------------------------------------------------------------------------------------------------------------------------------------------------------------------------------------------|------------------------|------------------------------------------------------------------|-----------|
| Sr.No. | Thange Ravindra Sampat                                                                                                                                                                                                                                                                                                                                                                                                                                                                                                                                                                                                                                                                                                                                                                                                                                                                                                                                                                                                                                                                                                                                                                                                                                                                                                                                                                                                                                                                                                                                                                                                                                                                                                                                                                                                                                                                                                                                                                                                                                                                                                         | d, A, Marathi          | UPS Logistics Pvt. Ltd., Hadiquar, 91-20-61275627                | 361338    |
| 2      | Zarjad Aml Tukarum                                                                                                                                                                                                                                                                                                                                                                                                                                                                                                                                                                                                                                                                                                                                                                                                                                                                                                                                                                                                                                                                                                                                                                                                                                                                                                                                                                                                                                                                                                                                                                                                                                                                                                                                                                                                                                                                                                                                                                                                                                                                                                             | k.A. Marathi           | Decipher, Khuradi, Pune, 878801705                               | 264000    |
| 3      | Kolhe Sonnah Dulasaheb                                                                                                                                                                                                                                                                                                                                                                                                                                                                                                                                                                                                                                                                                                                                                                                                                                                                                                                                                                                                                                                                                                                                                                                                                                                                                                                                                                                                                                                                                                                                                                                                                                                                                                                                                                                                                                                                                                                                                                                                                                                                                                         | 3.A. Hindi             | HDFC Bank                                                        | 12000     |
| 4      | 7028729644<br>Satpute Priyunka Madhav<br>9527044988                                                                                                                                                                                                                                                                                                                                                                                                                                                                                                                                                                                                                                                                                                                                                                                                                                                                                                                                                                                                                                                                                                                                                                                                                                                                                                                                                                                                                                                                                                                                                                                                                                                                                                                                                                                                                                                                                                                                                                                                                                                                            | M.A. Hindi             | Self Employer( Cake Shop )                                       | 20000     |
| 5      | The state of the s | M.A. Hindi             | ITB Police                                                       | 15600     |
| 6      | Galkwad Santosh                                                                                                                                                                                                                                                                                                                                                                                                                                                                                                                                                                                                                                                                                                                                                                                                                                                                                                                                                                                                                                                                                                                                                                                                                                                                                                                                                                                                                                                                                                                                                                                                                                                                                                                                                                                                                                                                                                                                                                                                                                                                                                                | M.A. Hindi             | R3S ( Security Guard )                                           | 15000     |
| 7      | Asturny 9/09826955<br>KoRe Pruthviraj Vasunt<br>8007355351                                                                                                                                                                                                                                                                                                                                                                                                                                                                                                                                                                                                                                                                                                                                                                                                                                                                                                                                                                                                                                                                                                                                                                                                                                                                                                                                                                                                                                                                                                                                                                                                                                                                                                                                                                                                                                                                                                                                                                                                                                                                     | M.A. Hindi             | Self-Employer ( Biryani House )                                  | 20000     |
| 8      | Rasul mongesh Namdeo                                                                                                                                                                                                                                                                                                                                                                                                                                                                                                                                                                                                                                                                                                                                                                                                                                                                                                                                                                                                                                                                                                                                                                                                                                                                                                                                                                                                                                                                                                                                                                                                                                                                                                                                                                                                                                                                                                                                                                                                                                                                                                           | M.A. Hindi             | Self Employer ( malganga Emerprises )                            | 50000     |
| 9      | Kothavale Monisha Rajarum                                                                                                                                                                                                                                                                                                                                                                                                                                                                                                                                                                                                                                                                                                                                                                                                                                                                                                                                                                                                                                                                                                                                                                                                                                                                                                                                                                                                                                                                                                                                                                                                                                                                                                                                                                                                                                                                                                                                                                                                                                                                                                      | M.A. English           | DBM English Medium School, Ralegan Siddhi                        | 2400      |
| 30     | Bhepe Iyoti Jayendra                                                                                                                                                                                                                                                                                                                                                                                                                                                                                                                                                                                                                                                                                                                                                                                                                                                                                                                                                                                                                                                                                                                                                                                                                                                                                                                                                                                                                                                                                                                                                                                                                                                                                                                                                                                                                                                                                                                                                                                                                                                                                                           | M.A. English           | Mahadaji Shinde English Medium school, Shrigonda                 | 1280      |
| 11     | Shinde Nitin Dadasaheb                                                                                                                                                                                                                                                                                                                                                                                                                                                                                                                                                                                                                                                                                                                                                                                                                                                                                                                                                                                                                                                                                                                                                                                                                                                                                                                                                                                                                                                                                                                                                                                                                                                                                                                                                                                                                                                                                                                                                                                                                                                                                                         | M.A. English           | Midradaji Shinde English Medium school, Shrigonda                | 1560      |
| 12     | Thorat Nisha Babun                                                                                                                                                                                                                                                                                                                                                                                                                                                                                                                                                                                                                                                                                                                                                                                                                                                                                                                                                                                                                                                                                                                                                                                                                                                                                                                                                                                                                                                                                                                                                                                                                                                                                                                                                                                                                                                                                                                                                                                                                                                                                                             | M.A. English           | Kisan Intenutional School, Parner                                | 4200      |
| 13     | Wagh Mahindra Balkram                                                                                                                                                                                                                                                                                                                                                                                                                                                                                                                                                                                                                                                                                                                                                                                                                                                                                                                                                                                                                                                                                                                                                                                                                                                                                                                                                                                                                                                                                                                                                                                                                                                                                                                                                                                                                                                                                                                                                                                                                                                                                                          | M.A. English           | Hon Bulasahely Jadhav Arts, Commerce and Science<br>College, Ale | 1100      |
| 14     | Zanje Manisha Naveuth (Lande)                                                                                                                                                                                                                                                                                                                                                                                                                                                                                                                                                                                                                                                                                                                                                                                                                                                                                                                                                                                                                                                                                                                                                                                                                                                                                                                                                                                                                                                                                                                                                                                                                                                                                                                                                                                                                                                                                                                                                                                                                                                                                                  | M.A. English           | Primary Health Centre, Nighoj                                    |           |
| 15     | Dhan Somlesh Dudasahoh                                                                                                                                                                                                                                                                                                                                                                                                                                                                                                                                                                                                                                                                                                                                                                                                                                                                                                                                                                                                                                                                                                                                                                                                                                                                                                                                                                                                                                                                                                                                                                                                                                                                                                                                                                                                                                                                                                                                                                                                                                                                                                         | M.A. English           | K3Cl Bark, Savedi, Ahmeduagar                                    | 1200      |
| 16     | Thorst Surekhu Uttom                                                                                                                                                                                                                                                                                                                                                                                                                                                                                                                                                                                                                                                                                                                                                                                                                                                                                                                                                                                                                                                                                                                                                                                                                                                                                                                                                                                                                                                                                                                                                                                                                                                                                                                                                                                                                                                                                                                                                                                                                                                                                                           | M.A. English           | New English School & Jr College, Parner                          | 3600      |
| 17     | Shirole Ajit Bhusabeh                                                                                                                                                                                                                                                                                                                                                                                                                                                                                                                                                                                                                                                                                                                                                                                                                                                                                                                                                                                                                                                                                                                                                                                                                                                                                                                                                                                                                                                                                                                                                                                                                                                                                                                                                                                                                                                                                                                                                                                                                                                                                                          | M.A. English           | HDFC Bank, Shirar                                                | 6000      |
| 18     | Walanj Sonali Dilip                                                                                                                                                                                                                                                                                                                                                                                                                                                                                                                                                                                                                                                                                                                                                                                                                                                                                                                                                                                                                                                                                                                                                                                                                                                                                                                                                                                                                                                                                                                                                                                                                                                                                                                                                                                                                                                                                                                                                                                                                                                                                                            | M.A. English           | New English School Kalamboli                                     | 300       |
| 19     | Adhay Sagar Vithal                                                                                                                                                                                                                                                                                                                                                                                                                                                                                                                                                                                                                                                                                                                                                                                                                                                                                                                                                                                                                                                                                                                                                                                                                                                                                                                                                                                                                                                                                                                                                                                                                                                                                                                                                                                                                                                                                                                                                                                                                                                                                                             | B.A.F.conomics         | Stree Morya Enterprises Kohakadi Paruer ahmodragar-<br>414302    | 300       |
| 20     | Shrimandilkar Vaihhav Suybban<br>9011119242                                                                                                                                                                                                                                                                                                                                                                                                                                                                                                                                                                                                                                                                                                                                                                                                                                                                                                                                                                                                                                                                                                                                                                                                                                                                                                                                                                                                                                                                                                                                                                                                                                                                                                                                                                                                                                                                                                                                                                                                                                                                                    | B.A. History           | Self (Hotel) 9011119242                                          | 500       |
| 21     | Thange Mayor Luctum 942306128                                                                                                                                                                                                                                                                                                                                                                                                                                                                                                                                                                                                                                                                                                                                                                                                                                                                                                                                                                                                                                                                                                                                                                                                                                                                                                                                                                                                                                                                                                                                                                                                                                                                                                                                                                                                                                                                                                                                                                                                                                                                                                  | B.A. History           | Agriculture Service Centre 9423061284                            | 450       |
| 22     | Dalvi Monali Prakash 8888686225                                                                                                                                                                                                                                                                                                                                                                                                                                                                                                                                                                                                                                                                                                                                                                                                                                                                                                                                                                                                                                                                                                                                                                                                                                                                                                                                                                                                                                                                                                                                                                                                                                                                                                                                                                                                                                                                                                                                                                                                                                                                                                | B.A. History           | Cake Shop 3888686225                                             | 200       |
| 23     | Auti Akash Babu                                                                                                                                                                                                                                                                                                                                                                                                                                                                                                                                                                                                                                                                                                                                                                                                                                                                                                                                                                                                                                                                                                                                                                                                                                                                                                                                                                                                                                                                                                                                                                                                                                                                                                                                                                                                                                                                                                                                                                                                                                                                                                                | B.A. History           | Agriculture Service Centre 9370604282                            | 300       |
| 24     | Pathare Suraj Balasaheb<br>9960524511                                                                                                                                                                                                                                                                                                                                                                                                                                                                                                                                                                                                                                                                                                                                                                                                                                                                                                                                                                                                                                                                                                                                                                                                                                                                                                                                                                                                                                                                                                                                                                                                                                                                                                                                                                                                                                                                                                                                                                                                                                                                                          | R.A. History           | Hotel 9960524511                                                 | 350       |
| 75     | Khame Divya Suresh 9604629241                                                                                                                                                                                                                                                                                                                                                                                                                                                                                                                                                                                                                                                                                                                                                                                                                                                                                                                                                                                                                                                                                                                                                                                                                                                                                                                                                                                                                                                                                                                                                                                                                                                                                                                                                                                                                                                                                                                                                                                                                                                                                                  | B.A Geography          | Generys International Corporation 1.td 022-48906666              | 266       |
| 26     | Madhe Prakash 9767511459                                                                                                                                                                                                                                                                                                                                                                                                                                                                                                                                                                                                                                                                                                                                                                                                                                                                                                                                                                                                                                                                                                                                                                                                                                                                                                                                                                                                                                                                                                                                                                                                                                                                                                                                                                                                                                                                                                                                                                                                                                                                                                       | M.A. Geography         | A Shoc Shop                                                      | 240       |
| 27     | Thube Gaussy Santosh 787566334                                                                                                                                                                                                                                                                                                                                                                                                                                                                                                                                                                                                                                                                                                                                                                                                                                                                                                                                                                                                                                                                                                                                                                                                                                                                                                                                                                                                                                                                                                                                                                                                                                                                                                                                                                                                                                                                                                                                                                                                                                                                                                 | 6 B.A Geography        | Air India pvt. Ltd. (Clark)                                      | 300       |