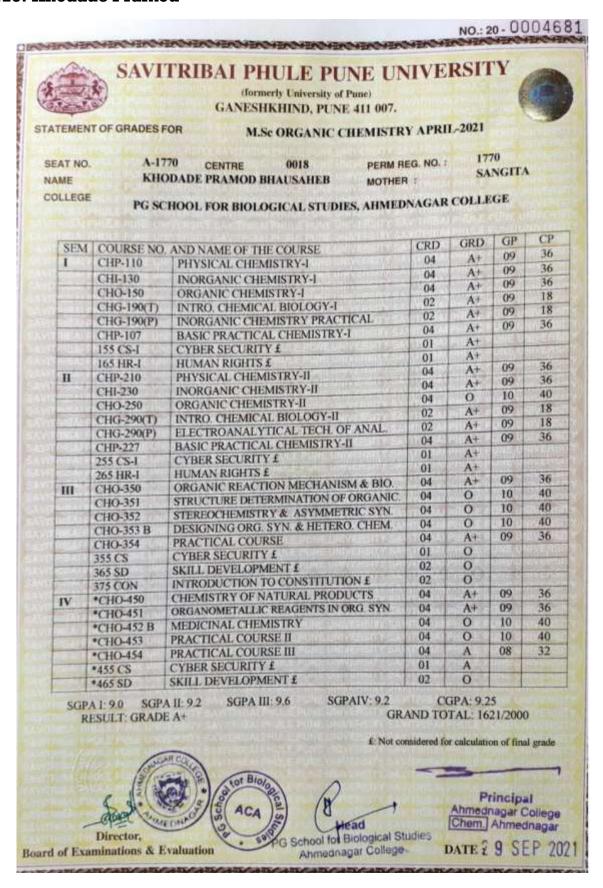

Science  |
| 15.     | Thube Nikita Sampat                            | MSc. Computer Science  |
| 16.     | Thube Pooja Balasaheb                          | MSc. Computer Science. |
| 17.     | Auti Somnath Bhimaji                           | MSc. Computer Science. |
| 18.     | Lalage Priyanka Shivaji                        | MSc. Computer Science. |
| 19.     | Galbale Snehal Sunil                           | MSc. Computer Science. |
| 20.     | Thokal Chetan Dadabhau                         | MSc. Computer Science. |
| 21.     | Gatane Anita Sunil                             | MSc. Computer Science. |
| 22.     | Khade Neha Sanjay                              | MSc. Computer Science. |

New Arts, Commerce & Science College Pamer, Tal. Pamer, Dist. Ahmednagar

### 123. Khodade Pramod



## 125. Pathan Juber



## 131. Karanjule Tushar



## SAVITRIBAI PHULE PUNE UNIVERSITY

(formerly University of Pune) GANESHKHIND, PUNE 411007.



INT. OLIDI JEYT LIEV TOT OPEDITO COADE

Branch: M.Sc. ORGANIC CHEMISTRY (PATTERN 2019) - APRIL 2021

SeatNo :331625 Centre: 0056 Perm Reg No(PRN) : 0R19330415

Student Name : KARANJULE TUSHAR MACHHINDRA Mother Name : SUREKHA Col/Inst.Name : 0056 C.T.BORA ARTS, SCIENCE & COMMERCE COLLEGE SHIRUR, PUNE

| 1   33121   CCTP-1 CHP-110 FUNDAMENTALS OF PHYSICAL CHEMISTRY 15   29   44   P4   D   016