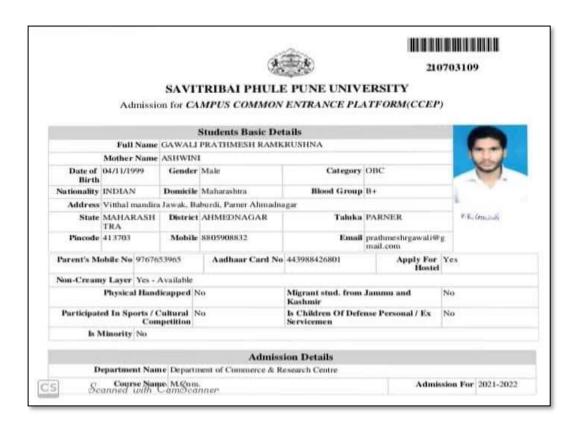

| contents of DTE SPPU AICTE                                                                                                                                                                                                                                                             |                                                                                                                                                                            |                                                                                          |                            |  |  |  |  |

#### 103.BorgeHarshadipVilas



104. GawaliPrathameshRamkrushna



## 105. Gadilkar Manoj Rajendra



106. Kale Monika Jalindar



### 107. Naik Manohar Vijay



### 108. Raskar Savita Ram



## 109. Rokade Suhas Ambadas



## 110.Somvansh iAkshay Dattatray



Sr.No 111-115



This is to be certified that the following student have completed B. Voc. Software Development from New Arts, Commerce and Science College, Parner in the academic year 2020-21. They are admitted to post graduate program (M.Sc. Computer Science) and M.A. English of New Arts, Commerce and Science College, Parner In the academic year 21-22.

| Sr. No. | Name of Student Enrolling in Higher<br>Education | Programme Name          |
|---------|--------------------------------------------------|-------------------------|
| 1.      | Sonawane Sayali Ananada                          | M. Sc