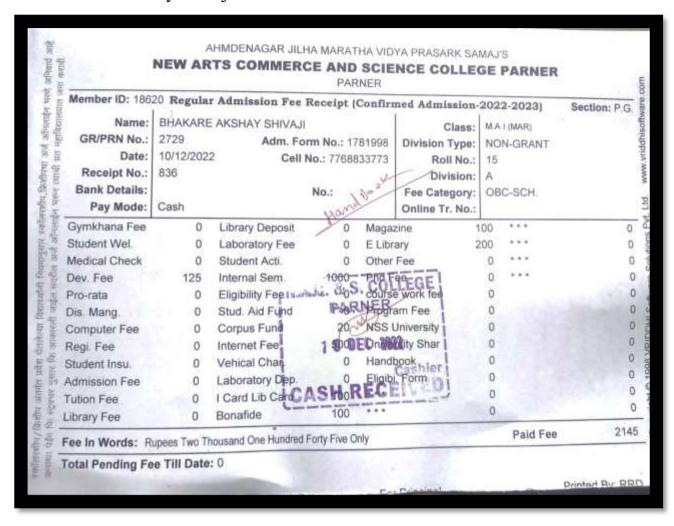

| e. | AY 2017-18                                              | 868 |
|----|---------------------------------------------------------|-----|
| i. | . List of the student entered for higher progression    | 869 |
| ii | i. Admission Receipt/ Marksheet/Declaration Certificate | 875 |