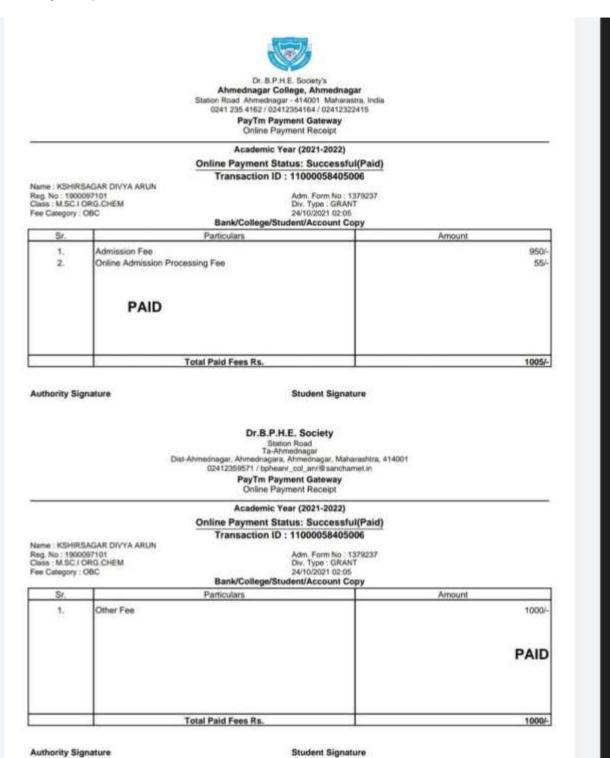

| 18        |            | 18  | * 1    | A       | !     |
|     | 33292   | INTRODUCTION TO CYBER SECURITY - II                | 13        |            | 13  | * 1    | В       | !     |
|     |         | GRAND TOTAL(OUT OF1000                             | 0)        |            | 763 |        |         |       |

SGPA: (1) 9.100(2) 7.900 RESULT DATE: 13 September 2022 TOTAL: CREDITS 40 GRADE POINTS 340

The results published online are for immediate information only. These cannot be treated as original statement of marks, Please verify the information from original statement of marks issued by the Savitribai Phule Pune University separately.



स्वातंत्र्याच्या अमृत महोत्सवानिमित्त घराघरामध्ये राष्ट्रध्वज फडकवून सहभाग घेऊया...



## 184.Lanke Pallavi



## 185.Khirsagar Divya



### 186.Panmand Aishwarya



187. Dalvi Ajit



# SAVITRIBAI PHULE PUNE UNIVERSITY

(formerly University of Pune) GANESHKHIND, PUNE 411007.



Branch: M.Sc. ORGANIC CHEMISTRY (PATTERN 2019) - APRIL 2022

SeatNo :331606 Centre: 0056 Perm Reg No(PRN): OR21330509

Student Name: DALAVI AJIT ANKUSH Mother Name: SHOBHA Col/Inst.Name: 0056 C.T.BORA ARTS, SCIENCE & COMMERCE COLLEGE SHIRUR, PUNE

| SEM | SUBCODE | SUBJECT NAME                                       | INT<br>GP | OL/PL/EXT. | UEX TO | T CREE | OITS GI | RADE |
|-----|---------|----------------------------------------------------|-----------|------------|--------|--------|---------|------|
| 1   | 33121   | CCTP-1 CHP-110 FUNDAMENTALS OF PHYSICAL CHEMISTRY  | 23        | 50         | 73     | P 4    | Α       | 032  |
|     | 33122