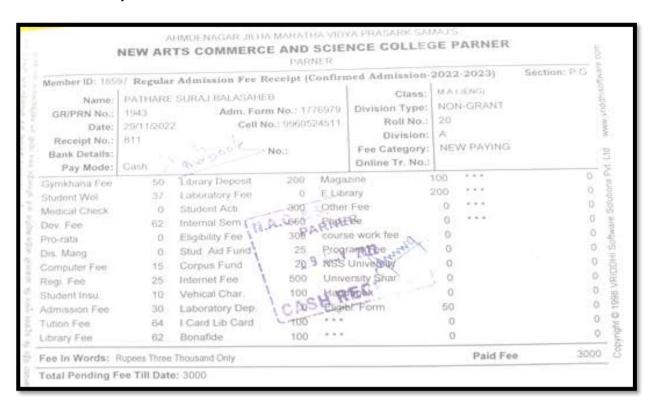

#### i. List of Student

List of the Placed Student AY 2021-22

| 2000   | Student Name                                                                                                                                                                                                                                                                                                                                                                                                                                                                                                                                                                                                                                                                                                                                                                                                                                                                                                                                                                                                                                                                                                                                                                                                                                                                                                                                                                                                                                                                                                                                                                                                                                                                                                                                                                                                                                                                                                                                                                                                                                                                                                                   | Program Graduated From | Employer / Company / Institute Name                              | Pay Scale |
|--------|--------------------------------------------------------------------------------------------------------------------------------------------------------------------------------------------------------------------------------------------------------------------------------------------------------------------------------------------------------------------------------------------------------------------------------------------------------------------------------------------------------------------------------------------------------------------------------------------------------------------------------------------------------------------------------------------------------------------------------------------------------------------------------------------------------------------------------------------------------------------------------------------------------------------------------------------------------------------------------------------------------------------------------------------------------------------------------------------------------------------------------------------------------------------------------------------------------------------------------------------------------------------------------------------------------------------------------------------------------------------------------------------------------------------------------------------------------------------------------------------------------------------------------------------------------------------------------------------------------------------------------------------------------------------------------------------------------------------------------------------------------------------------------------------------------------------------------------------------------------------------------------------------------------------------------------------------------------------------------------------------------------------------------------------------------------------------------------------------------------------------------|------------------------|------------------------------------------------------------------|-----------|
| Sr.No. | Thange Ravindra Sampat                                                                                                                                                                                                                                                                                                                                                                                                                                                                                                                                                                                                                                                                                                                                                                                                                                                                                                                                                                                                                                                                                                                                                                                                                                                                                                                                                                                                                                                                                                                                                                                                                                                                                                                                                                                                                                                                                                                                                                                                                                                                                                         | d, A, Marathi          | UPS Logistics Pvt. Ltd., Hadiquar, 91-20-61275627                | 361338    |
| 2      | Zarjad Aml Tukarum                                                                                                                                                                                                                                                                                                                                                                                                                                                                                                                                                                                                                                                                                                                                                                                                                                                                                                                                                                                                                                                                                                                                                                                                                                                                                                                                                                                                                                                                                                                                                                                                                                                                                                                                                                                                                                                                                                                                                                                                                                                                                                             | k.A. Marathi           | Decipher, Khuradi, Pune, 878801705                               | 264000    |
| 3      | Kolhe Sonnah Dulasaheb                                                                                                                                                                                                                                                                                                                                                                                                                                                                                                                                                                                                                                                                                                                                                                                                                                                                                                                                                                                                                                                                                                                                                                                                                                                                                                                                                                                                                                                                                                                                                                                                                                                                                                                                                                                                                                                                                                                                                                                                                                                                                                         | 3.A. Hindi             | HDFC Bank                                                        | 12000     |
| 4      | 7028729644<br>Satpute Priyunka Madhav<br>9527044988                                                                                                                                                                                                                                                                                                                                                                                                                                                                                                                                                                                                                                                                                                                                                                                                                                                                                                                                                                                                                                                                                                                                                                                                                                                                                                                                                                                                                                                                                                                                                                                                                                                                                                                                                                                                                                                                                                                                                                                                                                                                            | M.A. Hindi             | Self Employer( Cake Shop )                                       | 20000     |
| 5      | The state of the s | M.A. Hindi             | ITB Police                                                       | 15600     |
| 6      | Galkwad Santosh                                                                                                                                                                                                                                                                                                                                                                                                                                                                                                                                                                                                                                                                                                                                                                                                                                                                                                                                                                                                                                                                                                                                                                                                                                                                                                                                                                                                                                                                                                                                                                                                                                                                                                                                                                                                                                                                                                                                                                                                                                                                                                                | M.A. Hindi             | R3S ( Security Guard )                                           | 15000     |
| 7      | Asturny 9/09826955<br>KoRe Pruthviraj Vasunt<br>8007355351                                                                                                                                                                                                                                                                                                                                                                                                                                                                                                                                                                                                                                                                                                                                                                                                                                                                                                                                                                                                                                                                                                                                                                                                                                                                                                                                                                                                                                                                                                                                                                                                                                                                                                                                                                                                                                                                                                                                                                                                                                                                     | M.A. Hindi             | Self-Employer ( Biryani House )                                  | 20000     |
| 8      | Rasul mongesh Namdeo                                                                                                                                                                                                                                                                                                                                                                                                                                                                                                                                                                                                                                                                                                                                                                                                                                                                                                                                                                                                                                                                                                                                                                                                                                                                                                                                                                                                                                                                                                                                                                                                                                                                                                                                                                                                                                                                                                                                                                                                                                                                                                           | M.A. Hindi             | Self Employer ( malganga Emerprises )                            | 50000     |
| 9      | Kothavale Monisha Rajarum                                                                                                                                                                                                                                                                                                                                                                                                                                                                                                                                                                                                                                                                                                                                                                                                                                                                                                                                                                                                                                                                                                                                                                                                                                                                                                                                                                                                                                                                                                                                                                                                                                                                                                                                                                                                                                                                                                                                                                                                                                                                                                      | M.A. English           | DBM English Medium School, Ralegan Siddhi                        | 2400      |
| 30     | Bhepe Iyoti Jayendra                                                                                                                                                                                                                                                                                                                                                                                                                                                                                                                                                                                                                                                                                                                                                                                                                                                                                                                                                                                                                                                                                                                                                                                                                                                                                                                                                                                                                                                                                                                                                                                                                                                                                                                                                                                                                                                                                                                                                                                                                                                                                                           | M.A. English           | Mahadaji Shinde English Medium school, Shrigonda                 | 1280      |
| 11     | Shinde Nitin Dadasaheb                                                                                                                                                                                                                                                                                                                                                                                                                                                                                                                                                                                                                                                                                                                                                                                                                                                                                                                                                                                                                                                                                                                                                                                                                                                                                                                                                                                                                                                                                                                                                                                                                                                                                                                                                                                                                                                                                                                                                                                                                                                                                                         | M.A. English           | Midradaji Shinde English Medium school, Shrigonda                | 1560      |
| 12     | Thorat Nisha Babun                                                                                                                                                                                                                                                                                                                                                                                                                                                                                                                                                                                                                                                                                                                                                                                                                                                                                                                                                                                                                                                                                                                                                                                                                                                                                                                                                                                                                                                                                                                                                                                                                                                                                                                                                                                                                                                                                                                                                                                                                                                                                                             | M.A. English           | Kisan Intenutional School, Parner                                | 4200      |
| 13     | Wagh Mahindra Balkram                                                                                                                                                                                                                                                                                                                                                                                                                                                                                                                                                                                                                                                                                                                                                                                                                                                                                                                                                                                                                                                                                                                                                                                                                                                                                                                                                                                                                                                                                                                                                                                                                                                                                                                                                                                                                                                                                                                                                                                                                                                                                                          | M.A. English           | Hon Bulasahely Jadhav Arts, Commerce and Science<br>College, Ale | 1100      |
| 14     | Zanje Manisha Naveuth (Lande)                                                                                                                                                                                                                                                                                                                                                                                                                                                                                                                                                                                                                                                                                                                                                                                                                                                                                                                                                                                                                                                                                                                                                                                                                                                                                                                                                                                                                                                                                                                                                                                                                                                                                                                                                                                                                                                                                                                                                                                                                                                                                                  | M.A. English           | Primary Health Centre, Nighoj                                    |           |
| 15     | Dhan Somlesh Dudasahoh                                                                                                                                                                                                                                                                                                                                                                                                                                                                                                                                                                                                                                                                                                                                                                                                                                                                                                                                                                                                                                                                                                                                                                                                                                                                                                                                                                                                                                                                                                                                                                                                                                                                                                                                                                                                                                                                                                                                                                                                                                                                                                         | M.A. English           | K3Cl Bark, Savedi, Ahmeduagar                                    | 1200      |
| 16     | Thorst Surekhu Uttom                                                                                                                                                                                                                                                                                                                                                                                                                                                                                                                                                                                                                                                                                                                                                                                                                                                                                                                                                                                                                                                                                                                                                                                                                                                                                                                                                                                                                                                                                                                                                                                                                                                                                                                                                                                                                                                                                                                                                                                                                                                                                                           | M.A. English           | New English School & Jr College, Parner                          | 3600      |
| 17     | Shirole Ajit Bhusabeh                                                                                                                                                                                                                                                                                                                                                                                                                                                                                                                                                                                                                                                                                                                                                                                                                                                                                                                                                                                                                                                                                                                                                                                                                                                                                                                                                                                                                                                                                                                                                                                                                                                                                                                                                                                                                                                                                                                                                                                                                                                                                                          | M.A. English           | HDFC Bank, Shirar                                                | 6000      |
| 18     | Walanj Sonali Dilip                                                                                                                                                                                                                                                                                                                                                                                                                                                                                                                                                                                                                                                                                                                                                                                                                                                                                                                                                                                                                                                                                                                                                                                                                                                                                                                                                                                                                                                                                                                                                                                                                                                                                                                                                                                                                                                                                                                                                                                                                                                                                                            | M.A. English           | New English School Kalamboli                                     | 300       |
| 19     | Adhay Sagar Vithal                                                                                                                                                                                                                                                                                                                                                                                                                                                                                                                                                                                                                                                                                                                                                                                                                                                                                                                                                                                                                                                                                                                                                                                                                                                                                                                                                                                                                                                                                                                                                                                                                                                                                                                                                                                                                                                                                                                                                                                                                                                                                                             | B.A.F.conomics         | Stree Morya Enterprises Kohakadi Paruer ahmodragar-<br>414302    | 300       |
| 20     | Shrimandilkar Vaihhav Suybban<br>9011119242                                                                                                                                                                                                                                                                                                                                                                                                                                                                                                                                                                                                                                                                                                                                                                                                                                                                                                                                                                                                                                                                                                                                                                                                                                                                                                                                                                                                                                                                                                                                                                                                                                                                                                                                                                                                                                                                                                                                                                                                                                                                                    | B.A. History           | Self (Hotel) 9011119242                                          | 500       |
| 21     | Thange Mayor Luctum 942306128                                                                                                                                                                                                                                                                                                                                                                                                                                                                                                                                                                                                                                                                                                                                                                                                                                                                                                                                                                                                                                                                                                                                                                                                                                                                                                                                                                                                                                                                                                                                                                                                                                                                                                                                                                                                                                                                                                                                                                                                                                                                                                  | B.A. History           | Agriculture Service Centre 9423061284                            | 450       |
| 22     | Dalvi Monali Prakash 8888686225                                                                                                                                                                                                                                                                                                                                                                                                                                                                                                                                                                                                                                                                                                                                                                                                                                                                                                                                                                                                                                                                                                                                                                                                                                                                                                                                                                                                                                                                                                                                                                                                                                                                                                                                                                                                                                                                                                                                                                                                                                                                                                | B.A. History           | Cake Shop 3888686225                                             | 200       |
| 23     | Auti Akash Babu                                                                                                                                                                                                                                                                                                                                                                                                                                                                                                                                                                                                                                                                                                                                                                                                                                                                                                                                                                                                                                                                                                                                                                                                                                                                                                                                                                                                                                                                                                                                                                                                                                                                                                                                                                                                                                                                                                                                                                                                                                                                                                                | B.A. History           | Agriculture Service Centre 9370604282                            | 300       |
| 24     | Pathare Suraj Balasaheb<br>9960524511                                                                                                                                                                                                                                                                                                                                                                                                                                                                                                                                                                                                                                                                                                                                                                                                                                                                                                                                                                                                                                                                                                                                                                                                                                                                                                                                                                                                                                                                                                                                                                                                                                                                                                                                                                                                                                                                                                                                                                                                                                                                                          | R.A. History           | Hotel 9960524511                                                 | 350       |
| 75     | Khame Divya Suresh 9604629241                                                                                                                                                                                                                                                                                                                                                                                                                                                                                                                                                                                                                                                                                                                                                                                                                                                                                                                                                                                                                                                                                                                                                                                                                                                                                                                                                                                                                                                                                                                                                                                                                                                                                                                                                                                                                                                                                                                                                                                                                                                                                                  | B.A Geography          | Generys International Corporation 1.td 022-48906666              | 266       |
| 26     | Madhe Prakash 9767511459                                                                                                                                                                                                                                                                                                                                                                                                                                                                                                                                                                                                                                                                                                                                                                                                                                                                                                                                                                                                                                                                                                                                                                                                                                                                                                                                                                                                                                                                                                                                                                                                                                                                                                                                                                                                                                                                                                                                                                                                                                                                                                       | M.A. Geography         | A Shoc Shop                                                      | 240       |
| 27     | Thube Gaussy Santosh 787566334                                                                                                                                                                                                                                                                                                                                                                                                                                                                                                                                                                                                                                                                                                                                                                                                                                                                                                                                                                                                                                                                                                                                                                                                                                                                                                                                                                                                                                                                                                                                                                                                                                                                                                                                                                                                                                                                                                                                                                                                                                                                                                 | 6 B.A Geography        | Air India pvt. Ltd. (Clark)                                      | 300       |