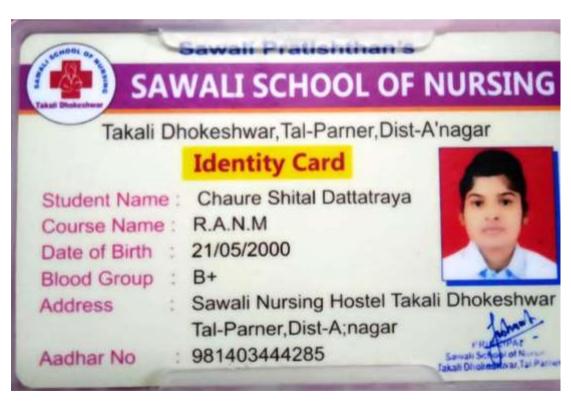

|
| 12    | Sabale Pravin Devram                                  | B.A.<br>Geography            | NACSP<br>Parner,College    | M.A Geography                       |
| 13    | Pimparkar Vaibhav<br>Goraksh                          | B.A.<br>Geography            | NACSP<br>Parner,College    | M.A Geography                       |
| 14    | Pawar Pravin<br>Sakaharam                             | B.A.<br>Geography            | NACSP<br>Parner,College    | M.A Geography                       |
| 15    | Shinde Amol Rambhau                                   | B.A.<br>Geography            | NACSP<br>Parner,College    | M.A Geography                       |

PRINCIPAL

New Arts, Commerce & Science College, Parner, Dist. Ahmednagar

#### 44.Patare Swati



#### 45.Chaure Shital



#### 46.Karpe Harshad



#### 47. Thange Sandip



#### 48.Parande Priyanka



#### 49. Gaikwad Asmita

| Member ID: 143                                                                                                                                    | 51 )                                    | Regular Admissio                                                                                                                                                  | n Fee Rece                         | elpt (C       | onfirmed Admi                                                           | ssion                                   |                  | Bection: P.O |
|--------------------------------------------------------------------------------------------------------------------------------------