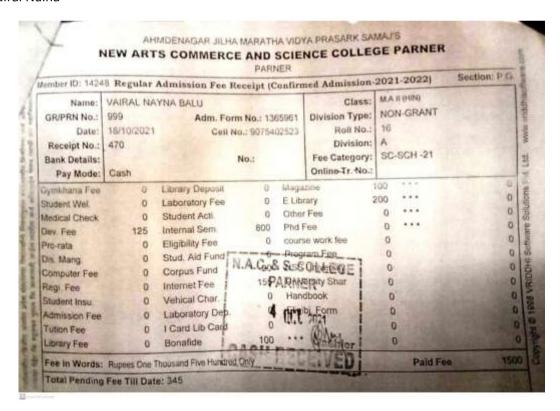

| Hand book                 | 50.00         |  |
| 3      | Lab./Lib. Deposit         | 0.00<br>25.00 |  |
| 4      | Student Aid               |               |  |
| 5      | Student Insurance         | 10.00         |  |
| 6      | Uni. Comp. Regi. Fee      | 30.00         |  |
| 7      | Vehicle Charges           | 125.00        |  |
|        | Total Fee Deposited (Rs): | 540.00        |  |

\*\*This is an auto preciated f-mail by MACSC Alterestrugar Stational Information System +>
Hence, no signature is required

Email to: namratakale2727@gmail.com

Email from : acc.nacasca@gmail.com

#### 52.Kedar Kiran



#### 53. Tamkhede Suvarna



#### 54.Bhoir Swati



#### 55. Gunjal Pravin



#### 56.Lawande Kalyani



#### 57.Katkar Nilam



#### 58.Jadhav Jeevan



#### 59. Vairal Naina



Sr No. 60-99



This is to certify that, the following Students have Completed B.Com from New Arts, Commerce and Science College, Parner in the Academic Year 2020-21. They are admitted to the Post graduate Programme (M.Com) of New Arts, Commerce and Science College, Parner in the Academic Year 2021-22.

| Sr.<br>No. | Name of student enrolling into higher education | Prog.<br>Name | Sr.<br>No | Name of student enrolling into<br>higher education | Prog.<br>Name |
|------------|-------------------------------------------------|---------------|-----------|----------------------------------------------------|---------------|
| 1          | AUTI VIKAS DATTATRAY                            | M.Com         | 21        | PANDIT PRAJAKTA<br>SHASHIKANT                      | M.Com         |
| 2