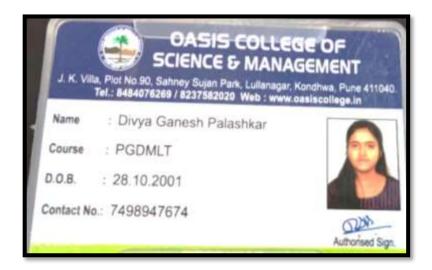

| e. | AY 2017-18                                              | 868 |
|----|---------------------------------------------------------|-----|
| i. | . List of the student entered for higher progression    | 869 |
| ii | i. Admission Receipt/ Marksheet/Declaration Certificate | 875 |