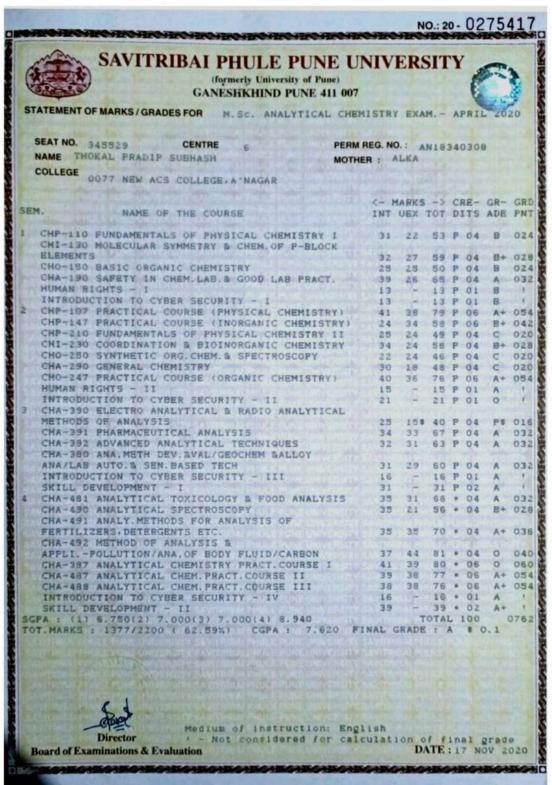

| e. | AY 2017-18                                              | 868 |
|----|---------------------------------------------------------|-----|
| i. | . List of the student entered for higher progression    | 869 |
| ii | i. Admission Receipt/ Marksheet/Declaration Certificate | 875 |