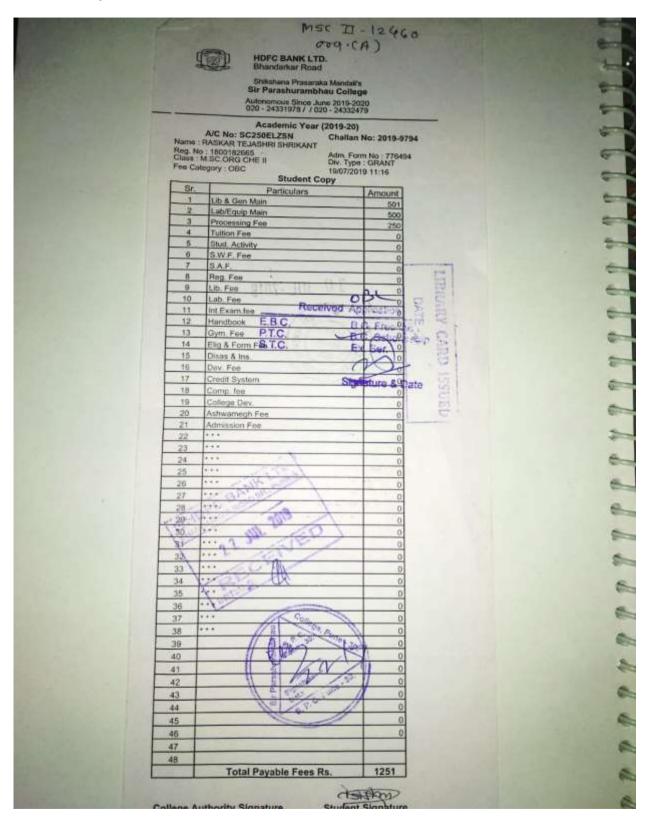

anabhau                         | M.Sc. Analytical Chemistry |
| 22.     | Sonawale Pratik Ramdas                          | M.Sc. Organic Chemistry    |
| 23.     | Tambe Pallavi Bhagwan                           | M.Sc. Analytical Chemistry |
| 24.     | Tarade Madhuri Sudhakar                         | M.Sc. Organic Chemistry    |
| 25.     | Thorat Swapnil Sakharam                         | M.Sc. Organic Chemistry    |
| 26.     | Thorat Yogita Ramdas                            | M.Sc. Organic Chemistry    |
| 27.     | Zanjad Rahul Bhanudas                           | M.Sc. Analytical Chemistry |
| 28.     | Zaware Pooja Dileep                             | M.Sc. Organic Chemistry    |

PRINCIPAL New Arts, Commerce & Science College Pamer, Dist. Ahmednagar

### 163. Raskar Tejashree



#### 164. Zanzad Sandhya



#### 165. Zanzad Yogita



Sr.No.166-178



This is to certify that, the following students have completed B.Sc. Mathematics from New Arts, Commerce and Science College, Parner in the academic year 2017-2018. They are admitted to postgraduate programme (M.Sc. Mathematics) of New Arts, Commerce and Science College, Parner in the Academic Year 2018-2019.

| Sr.No | Name of student enrolling into higher education | Programme Name    |
|-------|-------------------------------------------------|-------------------|
| 1.    | Bhalekar Vaibhav Vijay                          | M.Sc. Mathematics |
| 2.    | Gadekar Nutan Rajendra                          | M.Sc. Mathematics |
| 3.    | Gadhave Varsharani Chandrakant                  | M.Sc. Mathematics |
| 4.    | Gaik