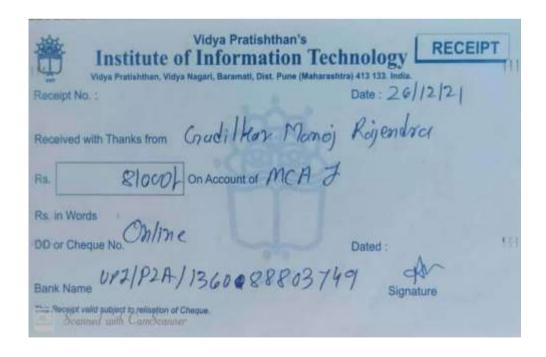

| contents of DTE SPPU AICTE                                                                                                                                                                                                                                                             |                                                                                                                                                                            |                                                                                          |                            |  |  |  |  |

#### 103.BorgeHarshadipVilas



104. GawaliPrathameshRamkrushna



## 105. Gadilkar Manoj Rajendra



106. Kale Monika Jalindar



### 107. Naik Manohar Vijay



### 108. Raskar Savita Ram



## 109. Rokade Suhas Ambadas



## 110.Somvansh iAkshay Dattatray



Sr.No 111-115



This is to be certified that the following student have completed B. Voc. Software Development from New Arts, Commerce and Science College, Parner in the academic year 2020-21. They are admitted to post graduate program (M.Sc. Computer Science) and M.A. English of New Arts, Commerce and Science College, Parner In the academic year 21-22.

| Sr. No. | Name of Student Enrolling in Higher<br>Education | Programme Name          |
|---------|--------------------------------------------------|-------------------------|
| 1.      | Sonawane Sayali Ananada                          | M. Sc. Computer Science |
| 2.      | Au