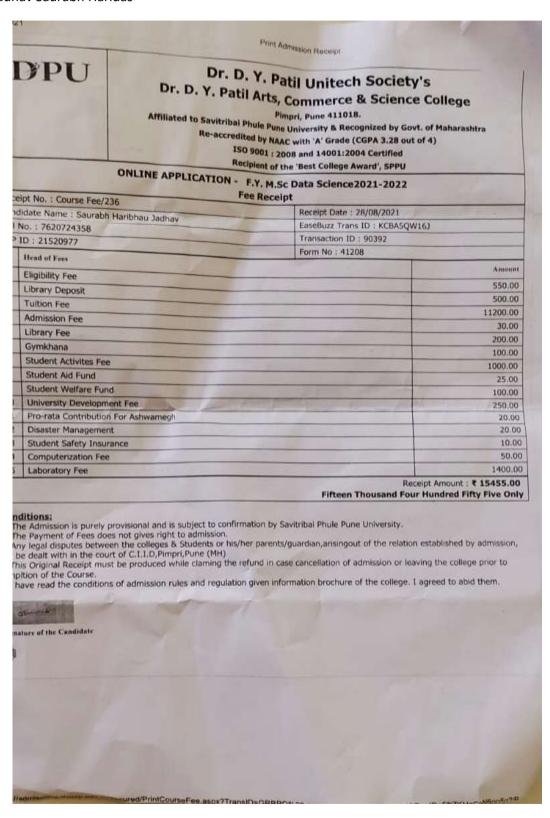

r Science. |
| 15.     | Sherkar Pratiksha Bhanudas                     | MSc Computer Science. |
| 16.     | Tarade Sanket Sudhakar                         | MSc Computer Science. |
| 17.     | Thube Akshay Anna                              | MSc Computer Science. |
| 18.     | Thube Rohan Bhikaji                            | MSc Computer Science. |
| 19.     | Thube Sarika Appa                              | MSc Computer Science. |
| 20.     | Tikone Pratiksha Kashinath                     | MSc Computer Science. |
| 21.     | Zanjad Bharat Ankush                           | MSc Computer Science. |
| 22.     | Zaware Ankita Dilip                            | MSc Computer Science. |

New Arts, Commerce & Science College Pamer, Tal. Pamer, Dist. Ahmednag

#### 139 .Jadhav Saurabh Haridas



# 140.Chattar Madhuri Chandrabhan.



#### 141.Karpe Aniket



# 142. Shaikh Tamjit



### 143. Thange Sanket



144. Parande Dattatray G.

SHREE CHANAKYA EDUCATION SOCIETY'S

# INDIRA COLLEGE OF COMMERCE AND SCIENCE





SCES/ICCS/2021-22/12

07/01/2022

## **CERTIFICATE OF FEES**

This is to certify that Mr. DATTATRAY G PARANDE has been admitted for the three-year full time Master of Science course for the year 2021–2023 in our college. He is now appearing in FY M.SC(CS) Course affiliated to Savitribai Phule Pune University & Autonomous Status by UGC, New Delhi.

The amount of fees First Year Master of science course is as follows:

## FEES STRUCTURE M. SC(CS). 2021-23

|            | M.                          | Sc. (Comp. Sci.)          |                          |
|------------|---