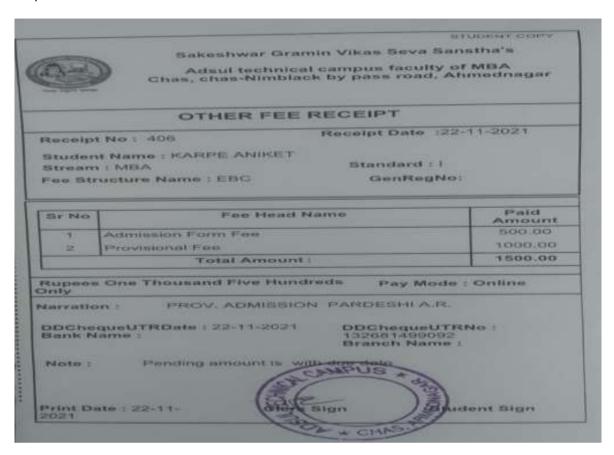

| MSc Computer Science. |
| 16.     | Tarade Sanket Sudhakar                         | MSc Computer Science. |
| 17.     | Thube Akshay Anna                              | MSc Computer Science. |
| 18.     | Thube Rohan Bhikaji                            | MSc Computer Science. |
| 19.     | Thube Sarika Appa                              | MSc Computer Science. |
| 20.     | Tikone Pratiksha Kashinath                     | MSc Computer Science. |
| 21.     | Zanjad Bharat Ankush                           | MSc Computer Science. |
| 22.     | Zaware Ankita Dilip                            | MSc Computer Science. |

New Arts, Commerce & Science College Pamer, Tal. Pamer, Dist. Ahmednag

#### 139 .Jadhav Saurabh Haridas



# 140.Chattar Madhuri Chandrabhan.



#### 141.Karpe Aniket



# 142. Shaikh Tamjit



### 143. Thange Sanket



144. Parande Dattatray G.

SHREE CHANAKYA EDUCATION SOCIETY'S

# INDIRA COLLEGE OF COMMERCE AND SCIENCE





SCES/ICCS/2021-22/12

07/01/2022

## **CERTIFICATE OF FEES**

This is to certify that Mr. DATTATRAY G PARANDE has been admitted for the three-year full time Master of Science course for the year 2021–2023 in our college. He is now appearing in FY M.SC(CS) Course affiliated to Savitribai Phule Pune University & Autonomous Status by UGC, New Delhi.

The amount of fees First Year Master of science course is as follows:

## FEES STRUCTURE M. SC(CS). 2021-23

|            | M.                          | Sc. (Comp. Sci.)          |                          |
|------------|-----------------------------|---------------------------|--------