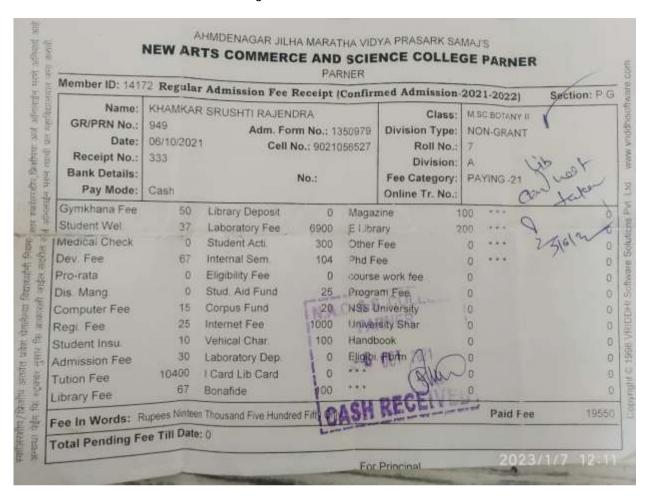

-------------------|--|
| Transaction Id                                        | 23740325122020122106  |  |
| Transaction Date                                      | Dec 25 2020 12:21PM   |  |
| Payment ID                                            | 109045984380          |  |
| Full Name                                             | NAGARE NITIN ANANDA   |  |
| Mobile Number                                         | 9049275708            |  |
| Challan Number                                        | 20870482438           |  |
| Payment Amount(INR)                                   | 1380.00               |  |
| Transaction Status                                    | OK~Request Successful |  |

Applicant Signature Received By

03/02/2022 08:03:57 2 of 3

# 183. Khamkar shrushti Rajendra



# 184. Kokate Pravin M



# 185-189



### Shree Samarth Academy's

# SHREE SAMARTH COLLEGE OF EDUCATION & RESEARCH (B.Ed.)

श्री समर्थ कॉलेज ऑफ एज्युकेशन ॲंड रिसर्च (बी.एड.)



Shree Samarth Vidyanagar, (Minaziel, Ahmedragar-Pune Road, Tel. Parner, Diet Ahmedragar, 414 302 • Tel. 02488:242030 • Fax, 02488:242031

B.Ed/ 2020-21/65

Date: 13/09/2020

This is to certify that, the following students were admitted for **B.Ed. Programme** in the academic year 2020-21.

| Sr. No. | Name                       |  |
|---------|----------------------------|--|
| - 1     | Todkar Vijaya chandrakant  |  |
| 2       | Zanjad Rajashri Vishvanath |  |
| 3       | Shaikh Anjum Mehebub       |  |
| 4       | Lanke Reshma Pandurang     |  |
| 5       | More Dipali Bhau           |  |

Shree Senarth Colleg