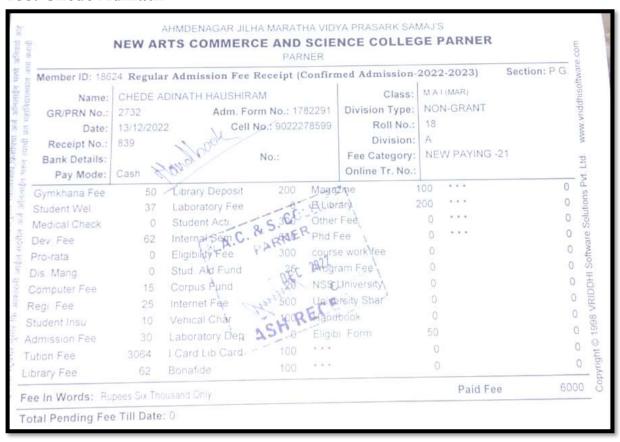

#### i. List of Student

List of the Placed Student AY 2021-22

| 2000   | Student Name                                                                                                                                                                                                                                                                                                                                                                                                                                                                                                                                                                                                                                                                                                                                                                                                                                                                                                                                                                                                                                                                                                                                                                                                                                                                                                                                                                                                                                                                                                                                                                                                                                                                                                                                                                                                                                                                                                                                                                                                                                                                                                                   | Program Graduated From | Employer / Company / Institute Name                              | Pay Scale |
|--------|--------------------------------------------------------------------------------------------------------------------------------------------------------------------------------------------------------------------------------------------------------------------------------------------------------------------------------------------------------------------------------------------------------------------------------------------------------------------------------------------------------------------------------------------------------------------------------------------------------------------------------------------------------------------------------------------------------------------------------------------------------------------------------------------------------------------------------------------------------------------------------------------------------------------------------------------------------------------------------------------------------------------------------------------------------------------------------------------------------------------------------------------------------------------------------------------------------------------------------------------------------------------------------------------------------------------------------------------------------------------------------------------------------------------------------------------------------------------------------------------------------------------------------------------------------------------------------------------------------------------------------------------------------------------------------------------------------------------------------------------------------------------------------------------------------------------------------------------------------------------------------------------------------------------------------------------------------------------------------------------------------------------------------------------------------------------------------------------------------------------------------|------------------------|------------------------------------------------------------------|-----------|
| Sr.No. | Thange Ravindra Sampat                                                                                                                                                                                                                                                                                                                                                                                                                                                                                                                                                                                                                                                                                                                                                                                                                                                                                                                                                                                                                                                                                                                                                                                                                                                                                                                                                                                                                                                                                                                                                                                                                                                                                                                                                                                                                                                                                                                                                                                                                                                                                                         | d, A, Marathi          | UPS Logistics Pvt. Ltd., Hadiquar, 91-20-61275627                | 361338    |
| 2      | Zarjad Aml Tukarum                                                                                                                                                                                                                                                                                                                                                                                                                                                                                                                                                                                                                                                                                                                                                                                                                                                                                                                                                                                                                                                                                                                                                                                                                                                                                                                                                                                                                                                                                                                                                                                                                                                                                                                                                                                                                                                                                                                                                                                                                                                                                                             | k.A. Marathi           | Decipher, Khuradi, Pune, 878801705                               | 264000    |
| 3      | Kolhe Sonnah Dulasaheb                                                                                                                                                                                                                                                                                                                                                                                                                                                                                                                                                                                                                                                                                                                                                                                                                                                                                                                                                                                                                                                                                                                                                                                                                                                                                                                                                                                                                                                                                                                                                                                                                                                                                                                                                                                                                                                                                                                                                                                                                                                                                                         | 3.A. Hindi             | HDFC Bank                                                        | 12000     |
| 4      | 7028729644<br>Satpute Priyunka Madhav<br>9527044988                                                                                                                                                                                                                                                                                                                                                                                                                                                                                                                                                                                                                                                                                                                                                                                                                                                                                                                                                                                                                                                                                                                                                                                                                                                                                                                                                                                                                                                                                                                                                                                                                                                                                                                                                                                                                                                                                                                                                                                                                                                                            | M.A. Hindi             | Self Employer( Cake Shop )                                       | 20000     |
| 5      | The state of the s | M.A. Hindi             | ITB Police                                                       | 15600     |
| 6      | Galkwad Santosh                                                                                                                                                                                                                                                                                                                                                                                                                                                                                                                                                                                                                                                                                                                                                                                                                                                                                                                                                                                                                                                                                                                                                                                                                                                                                                                                                                                                                                                                                                                                                                                                                                                                                                                                                                                                                                                                                                                                                                                                                                                                                                                | M.A. Hindi             | R3S ( Security Guard )                                           | 15000     |
| 7      | Asturny 9/09826955<br>KoRe Pruthviraj Vasunt<br>8007355351                                                                                                                                                                                                                                                                                                                                                                                                                                                                                                                                                                                                                                                                                                                                                                                                                                                                                                                                                                                                                                                                                                                                                                                                                                                                                                                                                                                                                                                                                                                                                                                                                                                                                                                                                                                                                                                                                                                                                                                                                                                                     | M.A. Hindi             | Self-Employer ( Biryani House )                                  | 20000     |
| 8      | Rasul mongesh Namdeo                                                                                                                                                                                                                                                                                                                                                                                                                                                                                                                                                                                                                                                                                                                                                                                                                                                                                                                                                                                                                                                                                                                                                                                                                                                                                                                                                                                                                                                                                                                                                                                                                                                                                                                                                                                                                                                                                                                                                                                                                                                                                                           | M.A. Hindi             | Self Employer ( malganga Emerprises )                            | 50000     |
| 9      | Kothavale Monisha Rajarum                                                                                                                                                                                                                                                                                                                                                                                                                                                                                                                                                                                                                                                                                                                                                                                                                                                                                                                                                                                                                                                                                                                                                                                                                                                                                                                                                                                                                                                                                                                                                                                                                                                                                                                                                                                                                                                                                                                                                                                                                                                                                                      | M.A. English           | DBM English Medium School, Ralegan Siddhi                        | 2400      |
| 30     | Bhepe Iyoti Jayendra                                                                                                                                                                                                                                                                                                                                                                                                                                                                                                                                                                                                                                                                                                                                                                                                                                                                                                                                                                                                                                                                                                                                                                                                                                                                                                                                                                                                                                                                                                                                                                                                                                                                                                                                                                                                                                                                                                                                                                                                                                                                                                           | M.A. English           | Mahadaji Shinde English Medium school, Shrigonda                 | 1280      |
| 11     | Shinde Nitin Dadasaheb                                                                                                                                                                                                                                                                                                                                                                                                                                                                                                                                                                                                                                                                                                                                                                                                                                                                                                                                                                                                                                                                                                                                                                                                                                                                                                                                                                                                                                                                                                                                                                                                                                                                                                                                                                                                                                                                                                                                                                                                                                                                                                         | M.A. English           | Midradaji Shinde English Medium school, Shrigonda                | 1560      |
| 12     | Thorat Nisha Babun                                                                                                                                                                                                                                                                                                                                                                                                                                                                                                                                                                                                                                                                                                                                                                                                                                                                                                                                                                                                                                                                                                                                                                                                                                                                                                                                                                                                                                                                                                                                                                                                                                                                                                                                                                                                                                                                                                                                                                                                                                                                                                             | M.A. English           | Kisan Intenutional School, Parner                                | 4200      |
| 13     | Wagh Mahindra Balkram                                                                                                                                                                                                                                                                                                                                                                                                                                                                                                                                                                                                                                                                                                                                                                                                                                                                                                                                                                                                                                                                                                                                                                                                                                                                                                                                                                                                                                                                                                                                                                                                                                                                                                                                                                                                                                                                                                                                                                                                                                                                                                          | M.A. English           | Hon Bulasahely Jadhav Arts, Commerce and Science<br>College, Ale | 1100      |
| 14     | Zanje Manisha Naveuth (Lande)                                                                                                                                                                                                                                                                                                                                                                                                                                                                                                                                                                                                                                                                                                                                                                                                                                                                                                                                                                                                                                                                                                                                                                                                                                                                                                                                                                                                                                                                                                                                                                                                                                                                                                                                                                                                                                                                                                                                                                                                                                                                                                  | M.A. English           | Primary Health Centre, Nighoj                                    |           |
| 15     | Dhan Somlesh Dudasahoh                                                                                                                                                                                                                                                                                                                                                                                                                                                                                                                                                                                                                                                                                                                                                                                                                                                                                                                                                                                                                                                                                                                                                                                                                                                                                                                                                                                                                                                                                                                                                                                                                                                                                                                                                                                                                                                                                                                                                                                                                                                                                                         | M.A. English           | K3Cl Bark, Savedi, Ahmeduagar                                    | 1200      |
| 16     | Thorst Surekhu Uttom                                                                                                                                                                                                                                                                                                                                                                                                                                                                                                                                                                                                                                                                                                                                                                                                                                                                                                                                                                                                                                                                                                                                                                                                                                                                                                                                                                                                                                                                                                                                                                                                                                                                                                                                                                                                                                                                                                                                                                                                                                                                                                           | M.A. English           | New English School & Jr College, Parner                          | 3600      |
| 17     | Shirole Ajit Bhusabeh                                                                                                                                                                                                                                                                                                                                                                                                                                                                                                                                                                                                                                                                                                                                                                                                                                                                                                                                                                                                                                                                                                                                                                                                                                                                                                                                                                                                                                                                                                                                                                                                                                                                                                                                                                                                                                                                                                                                                                                                                                                                                                          | M.A. English           | HDFC Bank, Shirar                                                | 6000      |
| 18     | Walanj Sonali Dilip                                                                                                                                                                                                                                                                                                                                                                                                                                                                                                                                                                                                                                                                                                                                                                                                                                                                                                                                                                                                                                                                                                                                                                                                                                                                                                                                                                                                                                                                                                                                                                                                                                                                                                                                                                                                                                                                                                                                                                                                                                                                                                            | M.A. English           | New English School Kalamboli                                     | 300       |
| 19     | Adhay Sagar Vithal                                                                                                                                                                                                                                                                                                                                                                                                                                                                                                                                                                                                                                                                                                                                                                                                                                                                                                                                                                                                                                                                                                                                                                                                                                                                                                                                                                                                                                                                                                                                                                                                                                                                                                                                                                                                                                                                                                                                                                                                                                                                                                             | B.A.F.conomics         | Stree Morya Enterprises Kohakadi Paruer ahmodragar-<br>414302    | 300       |
| 20     | Shrimandilkar Vaihhav Suybban<br>9011119242                                                                                                                                                                                                                                                                                                                                                                                                                                                                                                                                                                                                                                                                                                                                                                                                                                                                                                                                                                                                                                                                                                                                                                                                                                                                                                                                                                                                                                                                                                                                                                                                                                                                                                                                                                                                                                                                                                                                                                                                                                                                                    | B.A. History           | Self (Hotel) 9011119242                                          | 500       |
| 21     | Thange Mayor Luctum 942306128                                                                                                                                                                                                                                                                                                                                                                                                                                                                                                                                                                                                                                                                                                                                                                                                                                                                                                                                                                                                                                                                                                                                                                                                                                                                                                                                                                                                                                                                                                                                                                                                                                                                                                                                                                                                                                                                                                                                                                                                                                                                                                  | B.A. History           | Agriculture Service Centre 9423061284                            | 450       |
| 22     | Dalvi Monali Prakash 8888686225                                                                                                                                                                                                                                                                                                                                                                                                                                                                                                                                                                                                                                                                                                                                                                                                                                                                                                                                                                                                                                                                                                                                                                                                                                                                                                                                                                                                                                                                                                                                                                                                                                                                                                                                                                                                                                                                                                                                                                                                                                                                                                | B.A. History           | Cake Shop 3888686225                                             | 200       |
| 23     | Auti Akash Babu                                                                                                                                                                                                                                                                                                                                                                                                                                                                                                                                                                                                                                                                                                                                                                                                                                                                                                                                                                                                                                                                                                                                                                                                                                                                                                                                                                                                                                                                                                                                                                                                                                                                                                                                                                                                                                                                                                                                                                                                                                                                                                                | B.A. History           | Agriculture Service Centre 9370604282                            | 300       |
| 24     | Pathare Suraj Balasaheb<br>9960524511                                                                                                                                                                                                                                                                                                                                                                                                                                                                                                                                                                                                                                                                                                                                                                                                                                                                                                                                                                                                                                                                                                                                                                                                                                                                                                                                                                                                                                                                                                                                                                                                                                                                                                                                                                                                                                                                                                                                                                                                                                                                                          | R.A. History           | Hotel 9960524511                                                 | 350       |
| 75     | Khame Divya Suresh 9604629241                                                                                                                                                                                                                                                                                                                                                                                                                                                                                                                                                                                                                                                                                                                                                                                                                                                                                                                                                                                                                                                                                                                                                                                                                                                                                                                                                                                                                                                                                                                                                                                                                                                                                                                                                                                                                                                                                                                                                                                                                                                                                                  | B.A Geography          | Generys International Corporation 1.td 022-48906666              | 266       |
| 26     | Madhe Prakash 9767511459                                                                                                                                                                                                                                                                                                                                                                                                                                                                                                                                                                                                                                                                                                                                                                                                                                                                                                                                                                                                                                                                                                                                                                                                                                                                                                                                                                                                                                                                                                                                                                                                                                                                                                                                                                                                                                                                                                                                                                                                                                                                                                       | M.A. Geography         | A Shoc Shop                                                      | 240       |
| 27     | Thube Gaussy Santosh 787566334                                                                                                                                                                                                                                                                                                                                                                                                                                                                                                                                                                                                                                                                                                                                                                                                                                                                                                                                                                                                                                                                                                                                                                                                                                                                                                                                                                                                                                                                                                                                                                                                                                                                                                                                                                                                                                                                                                                                                                                                                                                                                                 | 6 B.A Geography        | Air India pvt. Ltd. (Clark)                                      | 300       |