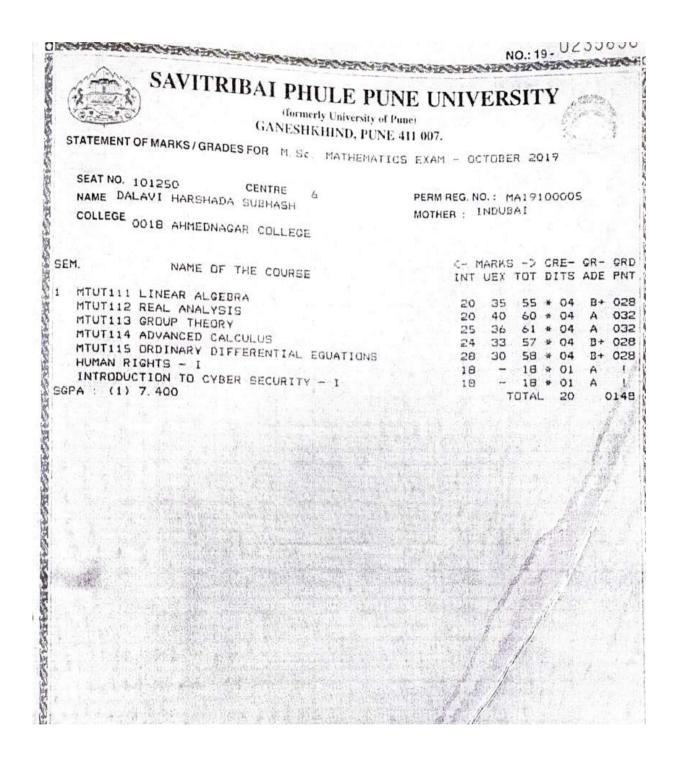

| 42           |           | 63                                      | P 3  | C     |       |
|   | 303       | GC-13 SUMMER INTERNSHIP PROJECT                    | 45           | 29        | 71                                      | P 3  | В     |       |
|   |           | SC-FIN-03 ADVANCED FINANCIAL MANAGEMENT            | 17972        | 44        | 89                                      | P 6  | A     |       |
|   | 304 HR    | SC-HRM-03 STRATEGIC HUMAN RESOURCE MANAGEMENT      | 39           | 38        | 77                                      | * 3  | В     |       |
|   | JUT IIK   | SCHEMAN STRUTTOIC HOMAN KESOOKEE MANAGEMENT        | 45           | 43        | 88                                      | D 3  | - 4   | 027   |

#### 175.Dalvi Harshada



177. Mandage Jaya

## Ahmednagar Jilha Maratha Vidya Prasarak Samaj`s NEW ARTS, COMMERCE & SCIENCE COLLEGE, AHMEDNAGAR



Non Grant

No. NoD-364

**CASH RECEIPT** 

A192000914

Eco Mario

Date

SID

5 - Jul - 2019

RSM (NP)

Div

Roll 0

Received from

Mandage Jaya Abasaheb

MSC-I-MATH

Amount of Rs.

9,855.00

Class -In words

Rs. NINE THOUSAND EIGHT HUNDRED FIFTY-FIVE ONLY

| Particulars                            |              | Rs. Ps.  |
|----------------------------------------|--------------|----------|
| 1 Admission Fee                        |              | 30.00    |
| 2 Computerization Fee                  |              | 30.00    |
| 3 Credit System Fee                    |              | 300.00   |
| 4 Dev. Fee                             |              | 125.00   |
| 5 D