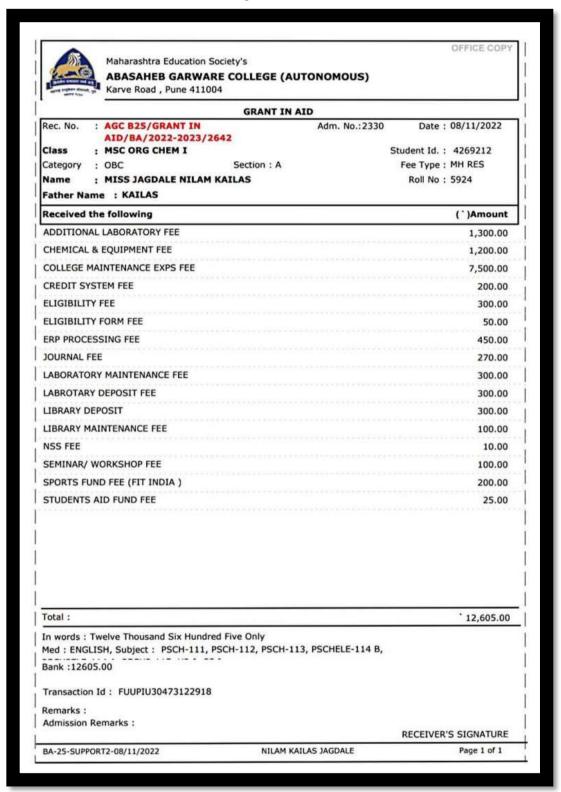

required to reply within stipulated time period failing which allotted seat will be cancelled.
- Forged Documents: If the documents uploaded by you are found to be forged / fake, then the seat allotted will be immediately withdrawn and you will be debarred from further rounds of seat allotment.
- Payment of Seat acceptance fee and document uploading is mandatory, failing which your allotted seat will be cancelled and you will not be eligible to participate in further rounds of seat allotment in regular rounds.

Downloaded On :June 16, 2022 4:37 PM

CCMN 2022

(Signature is not required an (Signature is not required as it is a computer generated letter.)

#### 195. Wagh Anuja Anand



#### 196. Shinde Adinath Vitthal



#### 197. Mahandule Somnath Madhav



#### 198. Jagdale Neelam Kailas



#### 199. Gajare Tejas Suryabhan



#### 200. Nagare Darshan Devidas



# 201. Holkar Tejas Tabaji

|                                                                                                                                                                                 |                                   |                                                    | PA                                                         | RNER                                                                                              | ENCE COLLI                                                                                  |                     |                       |                                         |
|-------------------------------------------------------------------------------------