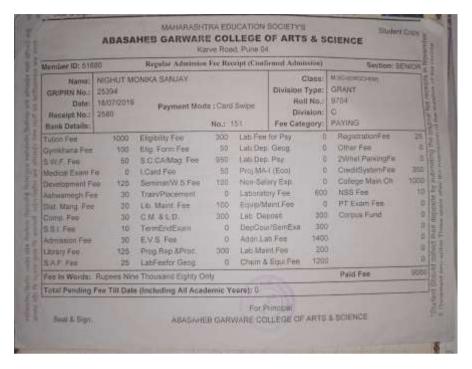

| e. | AY 2017-18                                              | 868 |
|----|---------------------------------------------------------|-----|
| i. | . List of the student entered for higher progression    | 869 |
| ii | i. Admission Receipt/ Marksheet/Declaration Certificate | 875 |