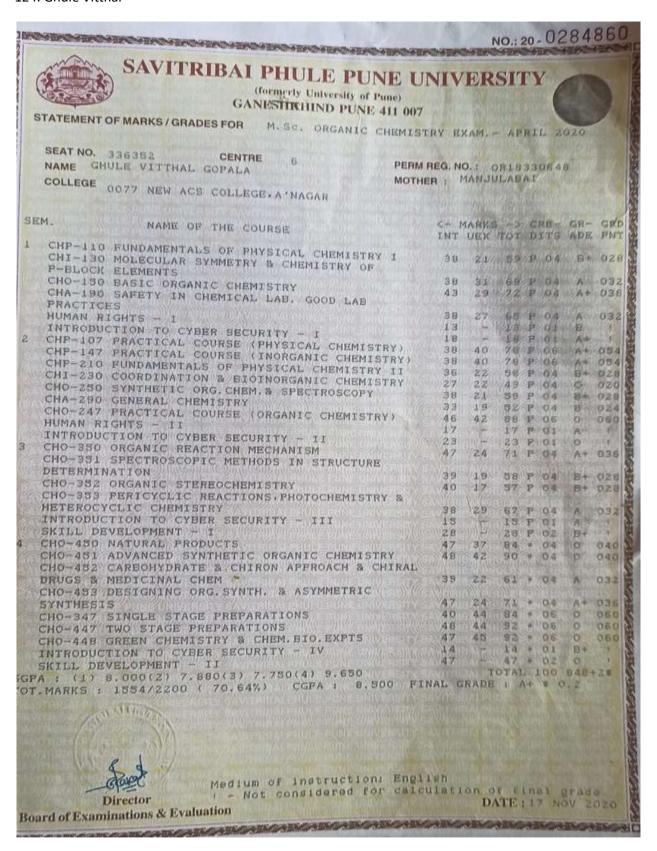

| e. | AY 2017-18                                              | 868 |
|----|---------------------------------------------------------|-----|
| i. | . List of the student entered for higher progression    | 869 |
| ii | i. Admission Receipt/ Marksheet/Declaration Certificate | 875 |