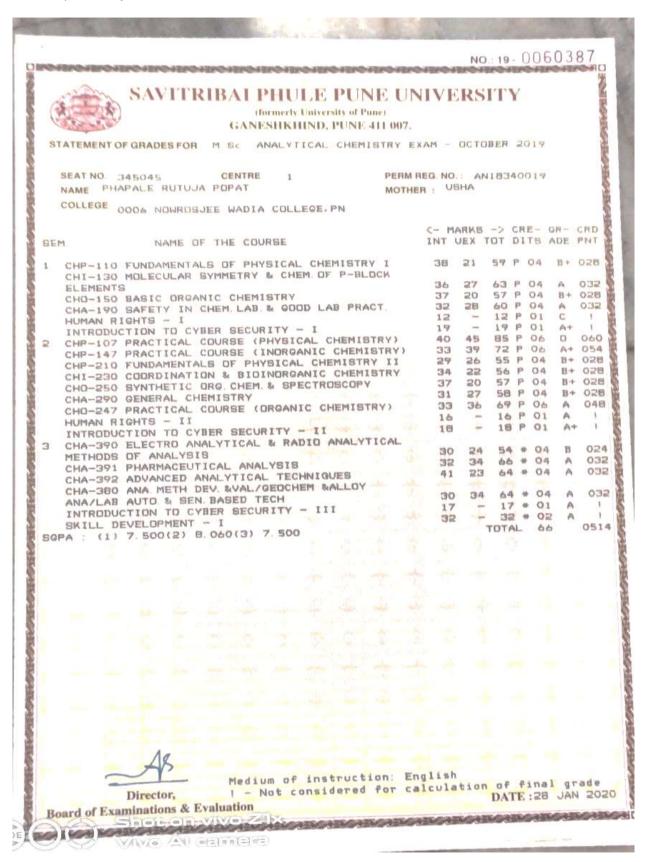

| e. | AY 2017-18                                              | 868 |
|----|---------------------------------------------------------|-----|
| i. | . List of the student entered for higher progression    | 869 |
| ii | i. Admission Receipt/ Marksheet/Declaration Certificate | 875 |