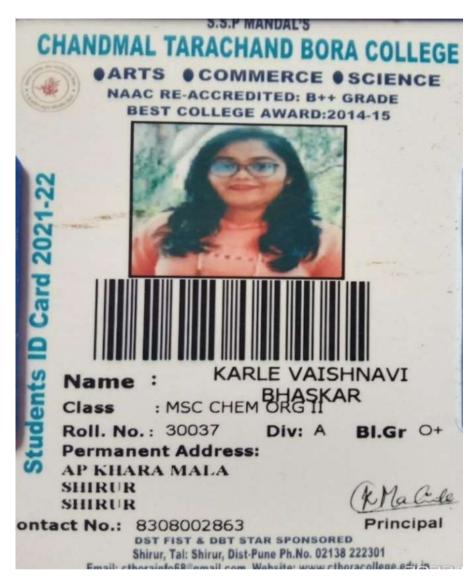

| 0                                       |              | side Charges                                   | 0       |
| Maria Company                                                    | 25                               | SEMINAR                                       | 800      | INT EXAM                            | 350                                     | Spo          | rts Fund (Fi                                   | 0       |
| re in Words: Ruper                                               | s Fourt                          | en Thousand Two Hundr<br>(Including All Acade | ed Forty | Nine Only                           |                                         | Paid         | Fee or                                         | 14249   |

#### 135 Karle Vaishnavi



#### 136. Dukare Tushar



#### 137. Chattar Priti



### 138. Dhage Shubham



#### 139.Bhondave Swapnil

NO.: 21 - 0749161 THE WIND PROPERTY OF THE PROPE SAVITRIBAI PHULE PUNE UNIVERSITY (formerly University of Pune) GANESHKHIND PUNE 411 007 STATEMENT OF MARKS / GRADES FOR M.Sc ORGANIC CHEMISTRY OCT-2021 A-1842 0018 CENTRE PERM REG. NO.: 1842 NAME BHONDAVE SWAPNIL BALASAHEB ANITA MOTHER : COLLEGE / SCHOOL PG SCHOOL FOR BIOLOGICAL STUDIES, AHMEDNAGAR COLLEGE SEM COURSE NO. AND NAME OF THE COURSE CRD GRD GP CP CHP-110 PHYSICAL CHEMISTRY-I 32 08 04 A CHI-130 INORGANIC CHEMISTRY-I 04 A 08 32 CHO-150 ORGANIC CHEMISTRY-I 09 36 04 A+ CHG-190(T) INTRO. CHEMICAL BIOLOGY-I 02 08 16 CHG-190(P) INORGANIC CHEMISTRY PRACTICAL 09 18 02 CHP-107 BASIC PRACTICAL CHEMISTRY-I 04 08 32 155 CS CYBER SECURIT