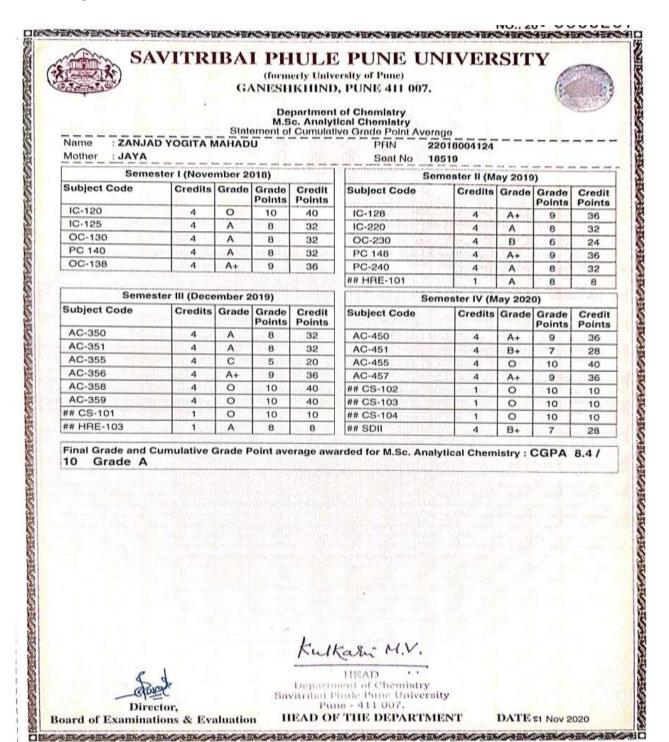

istry |
| 22.     | Sonawale Pratik Ramdas                          | M.Sc. Organic Chemistry    |
| 23.     | Tambe Pallavi Bhagwan                           | M.Sc. Analytical Chemistry |
| 24.     | Tarade Madhuri Sudhakar                         | M.Sc. Organic Chemistry    |
| 25.     | Thorat Swapnil Sakharam                         | M.Sc. Organic Chemistry    |
| 26.     | Thorat Yogita Ramdas                            | M.Sc. Organic Chemistry    |
| 27.     | Zanjad Rahul Bhanudas                           | M.Sc. Analytical Chemistry |
| 28.     | Zaware Pooja Dileep                             | M.Sc. Organic Chemistry    |

PRINCIPAL New Arts, Commerce & Science College Pamer, Dist. Ahmednagar

### 163. Raskar Tejashree



#### 164. Zanzad Sandhya



#### 165. Zanzad Yogita



Sr.No.166-178



This is to certify that, the following students have completed B.Sc. Mathematics from New Arts, Commerce and Science College, Parner in the academic year 2017-2018. They are admitted to postgraduate programme (M.Sc. Mathematics) of New Arts, Commerce and Science College, Parner in the Academic Year 2018-2019.

| Sr.No | Name of student enrolling into higher education | Programme Name    |
|-------|-------------------------------------------------|-------------------|
| 1.    | Bhalekar Vaibhav Vijay                          | M.Sc. Mathematics |
| 2.    | Gadekar Nutan Rajendra                          | M.Sc. Mathematics |
| 3.    | Gadhave Varsharani Chandrakant                  | M.Sc. Mathematics |
| 4.    | Gaikwad Tushar Ulhas                            | M.Sc. Mat