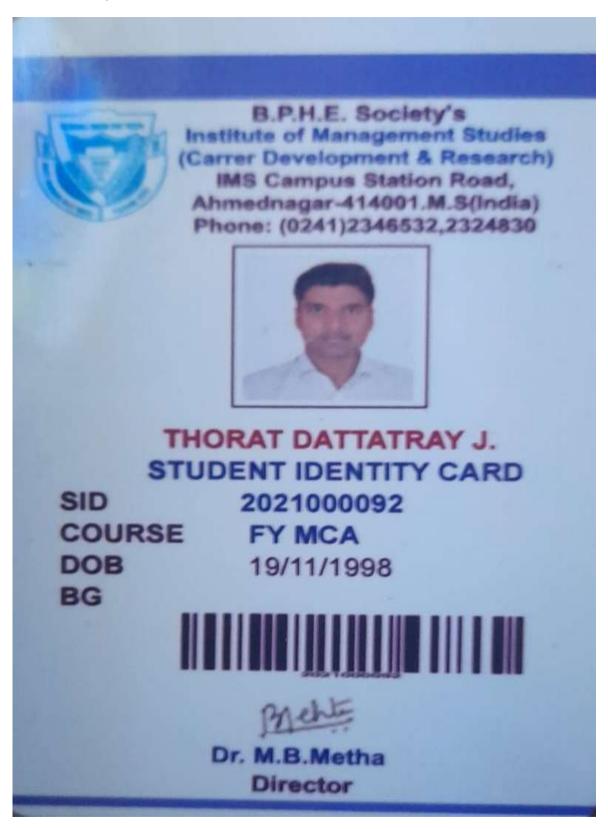

| e. | AY 2017-18                                              | 868 |
|----|---------------------------------------------------------|-----|
| i. | . List of the student entered for higher progression    | 869 |
| ii | i. Admission Receipt/ Marksheet/Declaration Certificate | 875 |