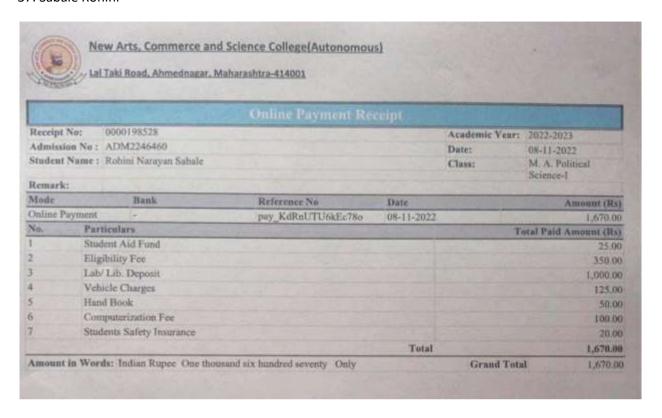

|          |                 |                              |       |  |

VRB Seal & Sign

NEW ARTS COMMERCE AND SCIENCE COLLEGE PARNER

#### 37. Sabale Rohini



### 38.Lakudzode Aashish



#### 39.Bhandari Shital

#### 40.Bhosale Vandana





Sr.No 41-78



Ahmednagar Jilha Maratha Vidya Prasarak Samaj's

# **New Arts, Commerce & Science College**

Parner, Dist.- A.nagar, Maharashtra Pin - 414302 Office (02488) 221537/35

Affiliation ID. No. PU/AN/ASC/019/1977 College Code No. 121 Email- nascparcollege2013@gmail.com

Email- nascparcollege2013@gmail.com nascpar@rediffmail.com Website : www.newartsparner.com Principal Dr. Rangnath Aher

M.Sc., Ph.D., F.H.A.S.,F.I.S.S.T., D.Lit. Mob. 9422754080

Date: /

/ /20

Ref. No. NAC&S

This is to certify that, the following Students have Completed B.Com from New Arts, Commerce and Science College, Parner in the Academic Year 2021-22. They are admitted to the Post graduate Programme (M.Com) of New Arts, Comm