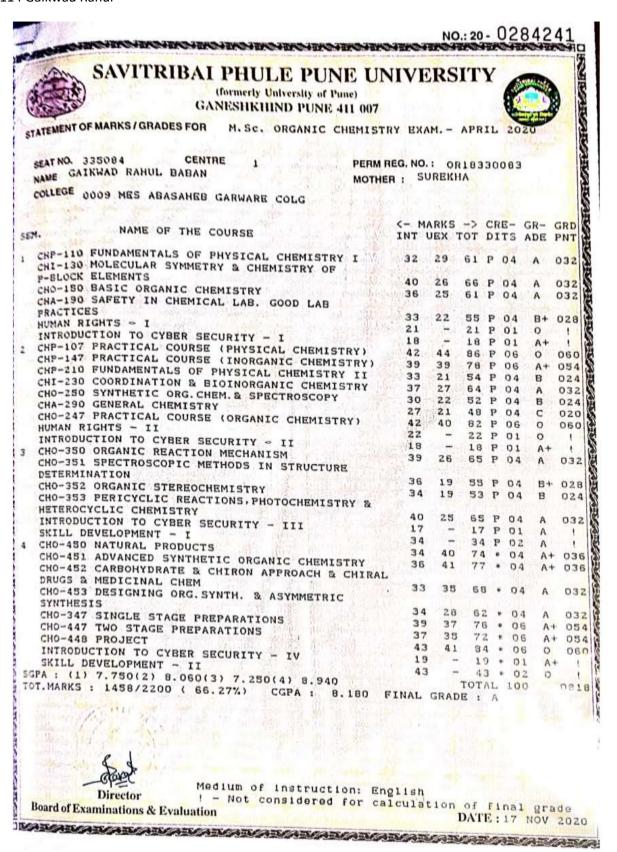

Computer Science. |
| 19.     | Gadhave Akshay Dipak                           | MSc Computer Science. |
| 20.     | Memane Vishal Bajirao                          | MSc Computer Science. |
| 21.     | Nagare Punam Kundalik                          | MSc Computer Science. |
| 22.     | Narode Kajal Sanjay                            | MSc Computer Science. |
| 23.     | Thube Akshata Vasantrao                        | MSc Computer Science. |
| 24.     | Wadhavane Swapnali Maruti                      | MSc Computer Science. |
| 25.     | Dhormale Manoj Anil                            | MSc Computer Science. |
| 26.     | Borude Santosh Ramdas                          | MSc Computer Science. |

New Arts, Commerce & Science College Pamer, Tal. Parner, Dist. Ahmednaga-

#### 114 Gaikwad Rahul



## 115 Tambe Akash

| SAVITRIBAI PHULE PUNE U (formerly University of Pune) GANESHKHIND PUNE 411 007                                                                                                                                                                             |           |          |        |                        | 7              |              |
|------------------------------------------------------------------------------------------------------------------------------------------------------------------------------------------------------------------------------------------------------------|-----------|----------|--------|------------------------|----------------|--------------|
| STATEMENT OF MARKS/GRADES FOR M. Sc. ORGANIC CHEMIS