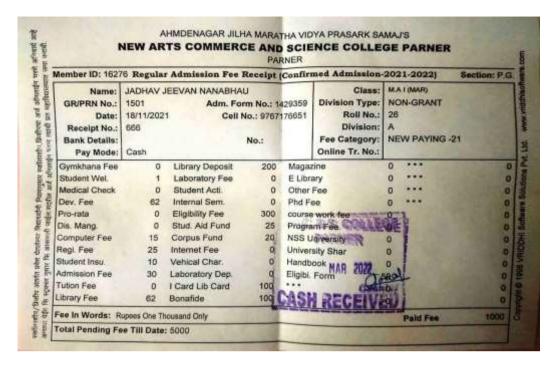

300.00        |  |
| 2      | Hand book                 | 50.00         |  |
| 3      | Lab./Lib. Deposit         | 0.00<br>25.00 |  |
| 4      | Student Aid               |               |  |
| 5      | Student Insurance         | 10.00         |  |
| 6      | Uni. Comp. Regi. Fee      | 30.00         |  |
| 7      | Vehicle Charges           | 125.00        |  |
|        | Total Fee Deposited (Rs): | 540.00        |  |

\*\*This is an auto preciated f-mail by MACSC Alterestrugar Stational Information System +>
Hence, no signature is required

Email to: namratakale2727@gmail.com

Email from : acc.nacasca@gmail.com

#### 52.Kedar Kiran



#### 53. Tamkhede Suvarna



#### 54.Bhoir Swati



#### 55. Gunjal Pravin



#### 56.Lawande Kalyani



#### 57.Katkar Nilam



#### 58.Jadhav Jeevan



#### 59. Vairal Naina



Sr No. 60-99



This is to certify that, the following Students have Completed B.Com from New Arts, Commerce and Science College, Parner in the Academic Year 2020-21. They are admitted to the Post graduate Programme (M.Com) of New Arts, Commerce and Science College, Parner in the Academic Year 2021-22.

| Sr.<br>No. | Name of student enrolling into higher education | Prog.<br>Name | Sr.<br>No | Name of student enrolling into<br>higher education | Prog.<br>Name |
|------------|-------------------------------------------------|---------------|-----------|----------------------------------------------------|---------------|
| 1          | AUTI VIKAS DATTATRAY                            | M.Com         | 21        | PANDIT PRAJAKTA<br>SHASHIKANT