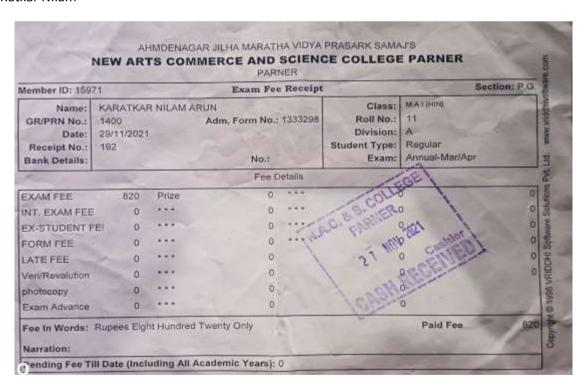

| e. | AY 2017-18                                              | 868 |
|----|---------------------------------------------------------|-----|
| i. | . List of the student entered for higher progression    | 869 |
| ii | i. Admission Receipt/ Marksheet/Declaration Certificate | 875 |