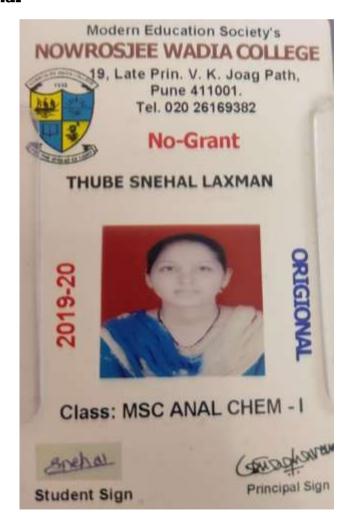

| e. | AY 2017-18                                              | 868 |
|----|---------------------------------------------------------|-----|
| i. | . List of the student entered for higher progression    | 869 |
| ii | i. Admission Receipt/ Marksheet/Declaration Certificate | 875 |