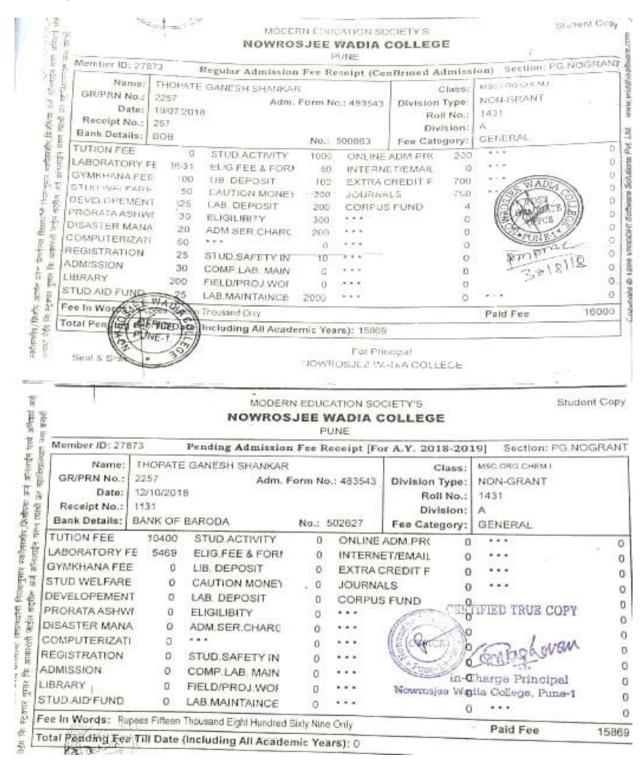

| e. | AY 2017-18                                              | 868 |
|----|---------------------------------------------------------|-----|
| i. | . List of the student entered for higher progression    | 869 |
| ii | i. Admission Receipt/ Marksheet/Declaration Certificate | 875 |