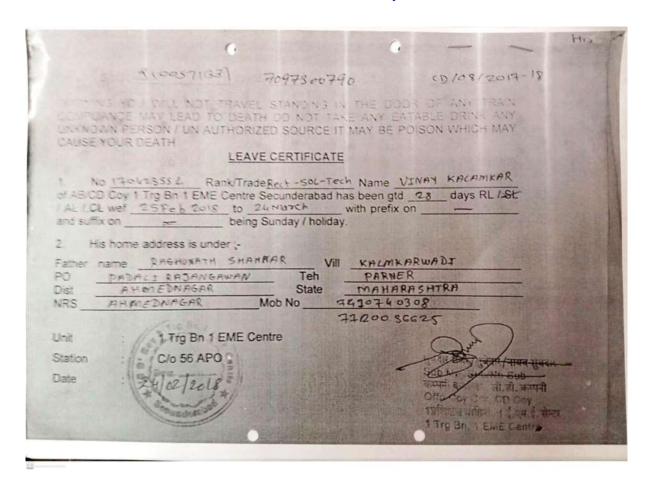

|

# 6. Kasi Pasqeen Santan



# 7. Lavhande Sadhana Nivrutti



8. Supe Mukta Pandurang

[QnM-5.2.1]

9. Dhage Mukesh Balasaheb

# 10. Kalamkar vinay



#### 11. Thube Harshada Kisan



# पोलीस अधीक्षक कार्यालय, अहमदनगर आस्थापना शाखा)



ध्वनी क्र.०२४१ २४१६११३

फॅक्स क्र. ०२४१-२४१६१३३ वेवसाईट-www.ahmednagarpolics.crg Email: sp.ahmednagar@mahapolice.gov.in

क्रमांक- आशा/१०७/प्रलि/निगुवती/पो.भ-२०१८/ 42.91 /२०१८

अहमदनगर.

दिनांक :२१ /०५/२०१८

विषय :- पोलीस शिपाई पदी नियुक्ती बाबतः....

आदेश

अहमदनगर जिल्हा पोलीस घटकांत सन- २०१८ मध्ये रिक्त असलेल्या पोलीस शिपायांचे पदाकरीता पोलीस भरती प्रक्रिया पार चहली. सदर भरती प्रक्रीयंत लेखी व मैदानी चाचणीमध्ये प्राप्त गुणांनुसार खालील उमेदवार पात्र ठरले आहेत. त्यानंतर् सदर उमेदवार वैद्यकीय तपासणीत वैद्यकीय दृष्ट्या पात्र असून चारित्र्य पडताळणी पात्रच्या अधीन राहून खालील उमेदवारांना अहमदनगर जिल्हा पोलीस घटकांत " पोलीस शिपाई " संवर्गात येतनश्रेणी रु. ५२००-२०२००+२००० ग्रेडपे (अधिक ५००/- रुपये विशेष वेतन )