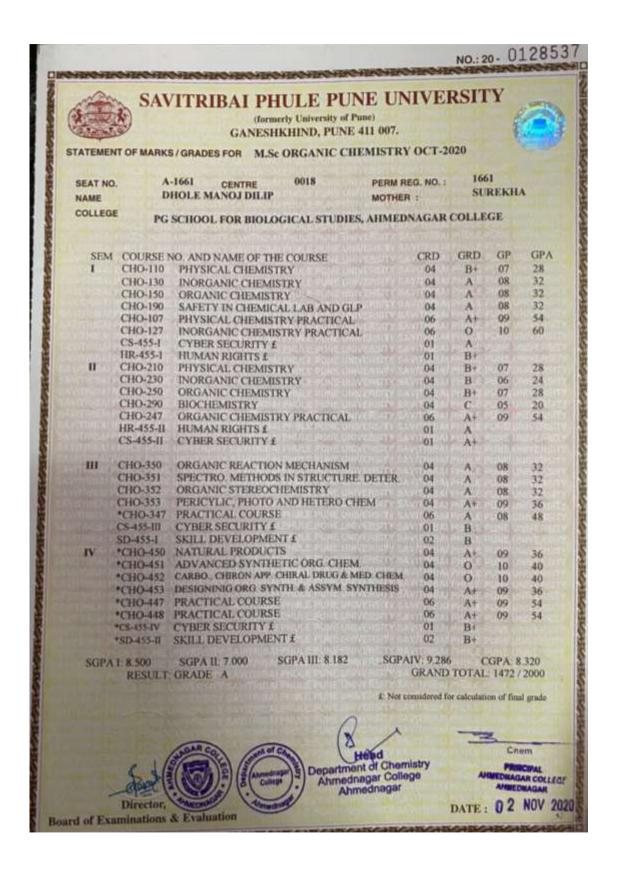

| e. | AY 2017-18                                              | 868 |
|----|---------------------------------------------------------|-----|
| i. | . List of the student entered for higher progression    | 869 |
| ii | i. Admission Receipt/ Marksheet/Declaration Certificate | 875 |