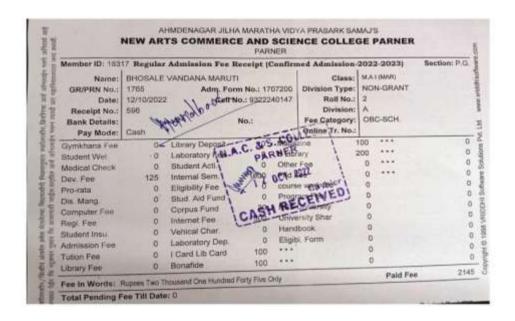

| e. | AY 2017-18                                              | 868 |
|----|---------------------------------------------------------|-----|
| i. | . List of the student entered for higher progression    | 869 |
| ii | i. Admission Receipt/ Marksheet/Declaration Certificate | 875 |