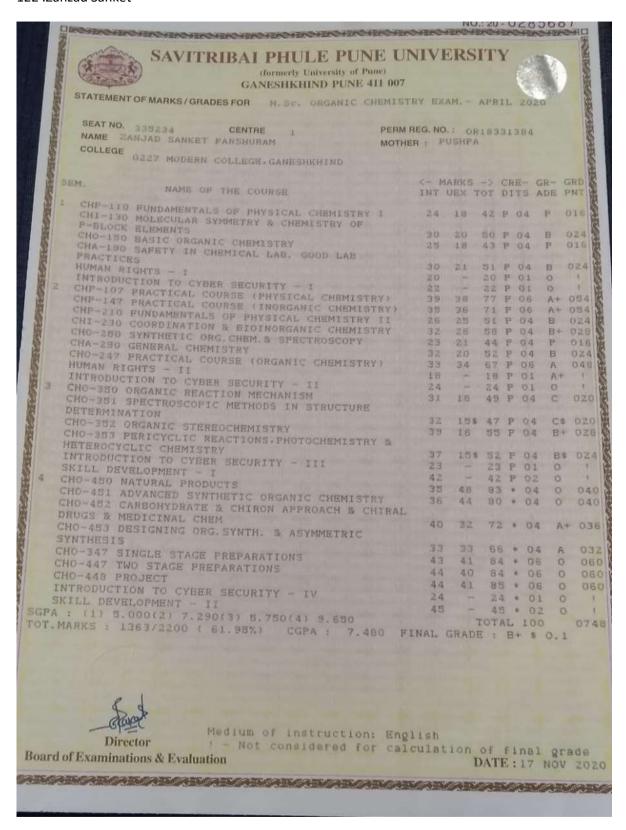

| e. | AY 2017-18                                              | 868 |
|----|---------------------------------------------------------|-----|
| i. | . List of the student entered for higher progression    | 869 |
| ii | i. Admission Receipt/ Marksheet/Declaration Certificate | 875 |