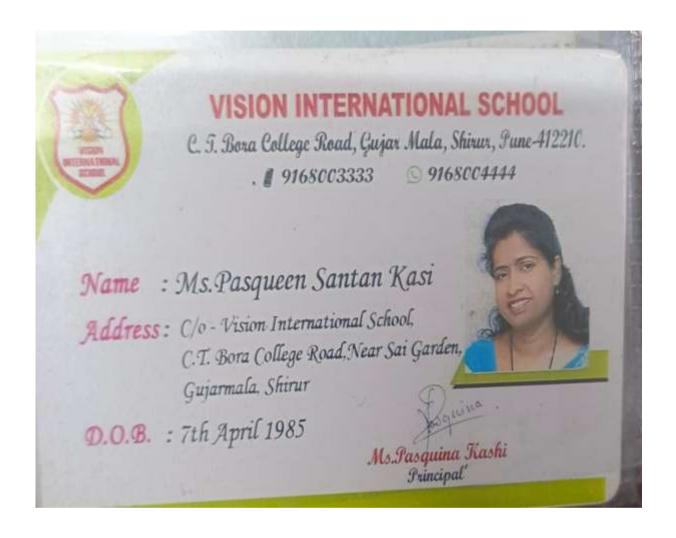

|

# 6. Kasi Pasqeen Santan



# 7. Lavhande Sadhana Nivrutti



8. Supe Mukta Pandurang

[QnM-5.2.1]

9. Dhage Mukesh Balasaheb

# 10. Kalamkar vinay



#### 11. Thube Harshada Kisan



# पोलीस अधीक्षक कार्यालय, अहमदनगर आस्थापना शाखा)



ध्वनी क्र.०२४१ २४१६११३

फॅक्स क्र. ०२४१-२४१६१३३ वेवसाईट-www.ahmednagarpolics.crg Email: sp.ahmednagar@mahapolice.gov.in

क्रमांक- आशा/१०७/प्रलि/निगुवती/पो.भ-२०१८/ 42.91 /२०१८

अहमदनगर.

दिनांक :२१ /०५/२०१८

विषय :- पोलीस शिपाई पदी नियुक्ती बाबतः....

आदेश

अहमदनगर जिल्हा पोलीस घटकांत सन- २०१८ मध्ये रिक्त असलेल्या पोलीस शिपायांचे पदाकरीता पोलीस भरती प्रक्रिया पार चहली. सदर भरती प्रक्रीयंत लेखी व मैदानी चाचणीमध्ये प्राप्त गुणांनुसार खालील उमेदवार पात्र ठरले आहेत. त्यानंतर् सदर उमेदवार वैद्यकीय तपासणीत वैद्यकीय दृष्ट्या पात्र असून चारित्र्य पडताळणी पात्रच्या अधीन राहून खालील उमेदवारांना