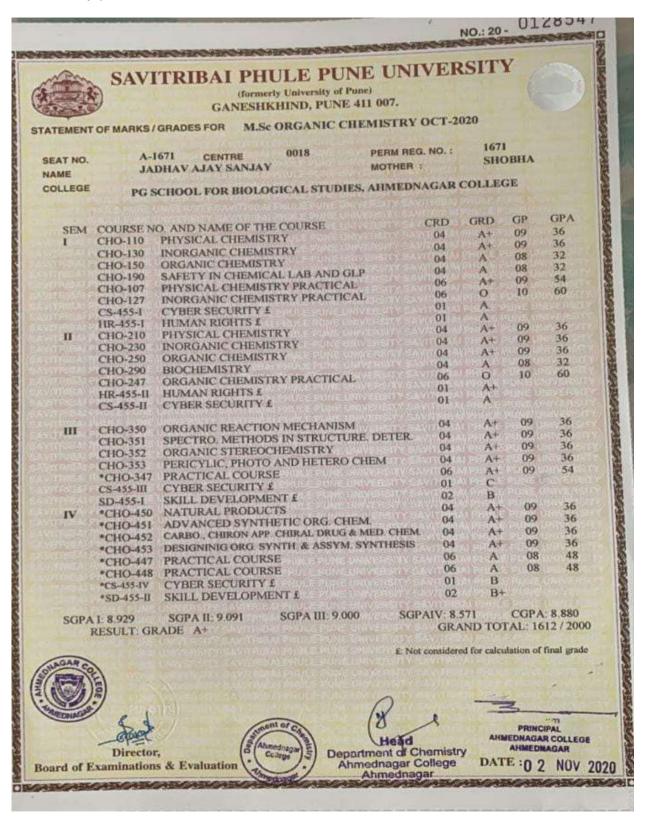

| e. | AY 2017-18                                              | 868 |
|----|---------------------------------------------------------|-----|
| i. | . List of the student entered for higher progression    | 869 |
| ii | i. Admission Receipt/ Marksheet/Declaration Certificate | 875 |