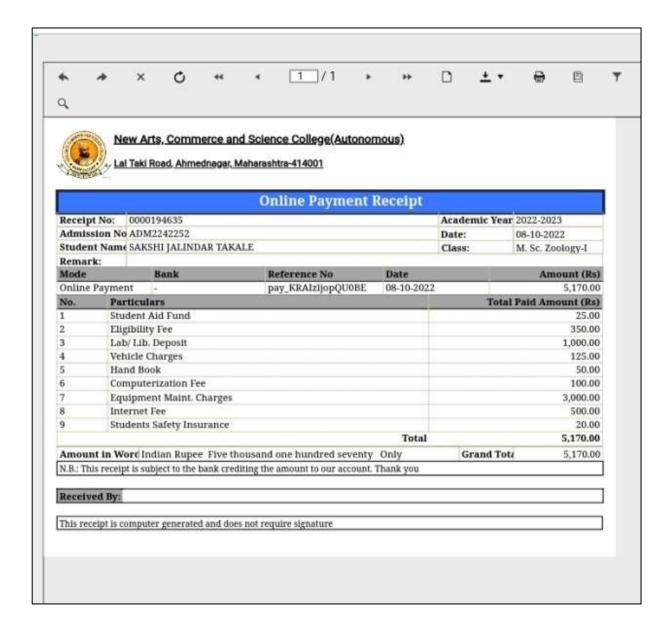

| e. | AY 2017-18                                              | 868 |
|----|---------------------------------------------------------|-----|
| i. | . List of the student entered for higher progression    | 869 |
| ii | i. Admission Receipt/ Marksheet/Declaration Certificate | 875 |