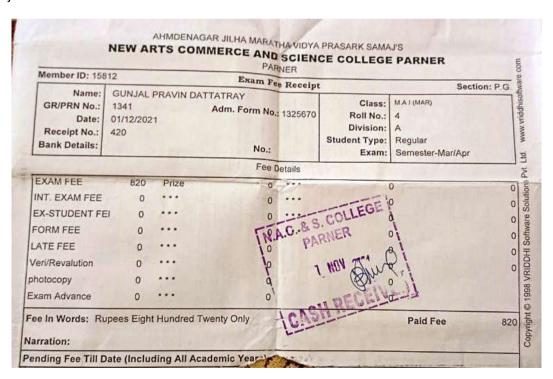

| e. | AY 2017-18                                              | 868 |
|----|---------------------------------------------------------|-----|
| i. | . List of the student entered for higher progression    | 869 |
| ii | i. Admission Receipt/ Marksheet/Declaration Certificate | 875 |