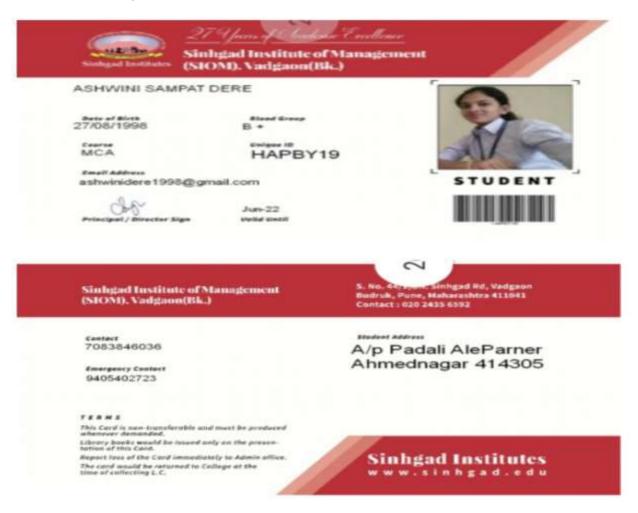

| e. | AY 2017-18                                              | 868 |
|----|---------------------------------------------------------|-----|
| i. | . List of the student entered for higher progression    | 869 |
| ii | i. Admission Receipt/ Marksheet/Declaration Certificate | 875 |