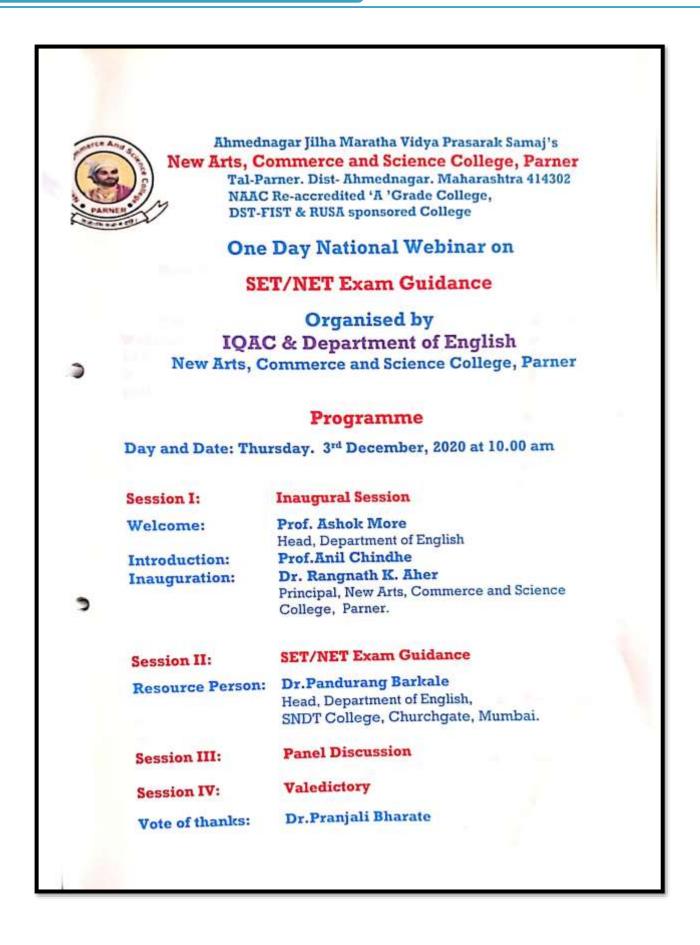

?!

College Seal

Stamp & Signature of the Principal

Stamp & Signature of the Principal



Kindly Note that Notification of any change in liaison office may be made by exchange of the letters without amending this MOU agreement. Ahmednagar Jilha Maratha Vidya Prasarak Samajas New Arts, Commerce and Science College, Parner Department of English Academic Year : 2020-2021

Date- 24th November 2020

### Notice

It is hereby informed to all the Students that IQAC and Department of English is organising the Webinar on SET/NET exam Guidance through online Google Meet platform on 3<sup>rd</sup> December 2020. The interested students should register in posted link before 2<sup>nd</sup> December 2020.

HEAD Department of English New Arts, Commerce & Science College Parner, Dist, Ahmednapar









|   | Onel          | Day National Webinar of NET Exam Guidance         | on       |
|---|---------------|---------------------------------------------------|----------|
|   | 01.1          | Organised by                                      |          |
|   | IOAC          | & Department of Englis                            | h        |
|   | New Arts, Com | merce and Science College<br>List of Participants | , Parner |
|   | Sr. No        | Name Of The Participants                          | 1        |
|   | 1             | Anant Shubhangi Dattatraya                        |          |
|   | 2             | Atkar Madhuri Subhash                             |          |
|   | 3             | Awari Mayuri Rajendra                             |          |
| 2 | 4             | Bhor Pooja