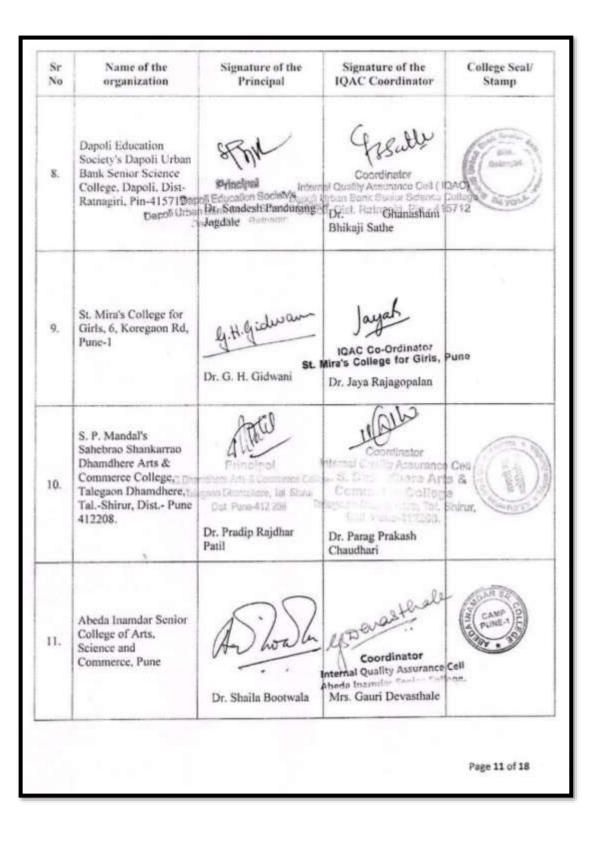

| 13 | Ahmednagar Jilha Maratha Vidya<br>Prasarak Samaj's New Arts,<br>Commerce and Science College,<br>Parner, Dist-Ahmednagar, Pin-<br>414302                                                           | Principal :Dr. Rangnath K. Aber<br>IQAC Coordinator:Dr. Dilip R.<br>Thube               | 9422754080<br>9423161413                | iqacnacsp@gmail.com                                                        |
|----|----------------------------------------------------------------------------------------------------------------------------------------------------------------------------------------------------|-----------------------------------------------------------------------------------------|-----------------------------------------|----------------------------------------------------------------------------|
| 14 | PDEA's Annasaheb Waghire<br>College of Arts, Science &<br>Commerce College, Otur, At Post<br>Otur, Tal-Junnar Dist-Pune                                                                            | PRINCIPAL · Dr. Shelke P. N.<br>IQAC Coordinator: Dr. Dhakane S.<br>F.                  | 8552917007<br>9421038332                | pnshelke@gmail.com<br>dhakanesf@gmail.com                                  |
| 15 | PDEA's Waghire College<br>Saswad, Tal-Purandar Dist-Pune                                                                                                                                           | Principal : Dr. Nitin L.Ghorpade<br>IQAC Coordinator: Dr. Sanjay H.<br>Zagade           | 9850151910<br>9168291358                | zagadesanjay2009⊛gm<br>ail.com                                             |
| 16 | PDEA's Prof. Ramkrishna More<br>Arts, Commerce and Science<br>College, Akurdi, Pune 411044                                                                                                         | Principal :Dr. M.G. Chaskar<br>IQAC Coordinator:Dr.Abhay<br>Khandagle                   | 9370333534                              | ajkhandagle@gmail.com                                                      |
| 17 | Vidya Pratishthan's Arts, Science<br>and Commerce College,<br>Vidyanagari, Baramati, Dist- Pune,<br>Pin- 413133.                                                                                   | Principal : Dr. Bharat P. Shinde<br>IQAC Coordinator: Dr. H. S. Patil                   | 8237086960<br>9922458810                | nisarghs@rediffmail.co<br>m                                                |
| 18 | Shri Siddhivinayak Mahila<br>Mahavidyalaya, Karvenagar<br>Pune -52                                                                                                                                 | Principal : Dr. Pushpa Ranade<br>IQAC Coordinator: Mrs. Minal<br>Paranjape              | 9822528284<br>9881985204                | paranjapeacademy@ya<br>hoo.com                                             |
| 19 | Subhash Baburao Kul College,<br>Kedgaon, Tal. Daund, Dist. Pune                                                                                                                                    | Principal -Dr. G.R. Nimbalkar<br>IQAC Coordinator: Dr. Tanveer<br>Shaikh                | 7588952424<br>7741972350                | nandkumarjadhav72@g<br>mail.com                                            |
| 20 | Dr D. Y. Patil Arts, Commerce and<br>Science College, Pimpri, Pune.<br>Behind YCM Hospital, Sant<br>Tukaram Nagar, Pimpri, Pune.                                                                   | Principal : Dr. Snehal Agnihotri<br>IQAC-coordinator: Dr.<br>Manasi Kurtkoti            | 9822096990<br>9762278241                | manasikurtkoti@gmail.o<br>om                                               |
| 21 | Shardabal Pawar Mahila<br>Mahavidyalaya, Shardanagar,<br>Malegaon 8k., Tal Baramati, Dist<br>Pune 413115                                                                                           | Principal : Rajkumar B. Deshmukh<br>IQAC Coordinator: Nitin S. Shinde                   | 9960259067<br>9923699110                | spmm20067@rediffmai<br>.com<br>rbd.spmm@gmail.com<br>nisn1977@gmail.com    |
| 22 | Rayat Shikshan Sanstha's Dr.<br>Babasaheb Ambedkar College, 85,<br>Shinde Sarkar Wada, Aundh, Pune<br>411067                                                                                       | Principal : Dr. Manjushree<br>Bobade<br>IQAC Coordinator : Mrs. Mrunalini<br>V. Shekhar | 9049387950<br>9822680082                | bdbacollege@gmail.co<br>m                                                  |
| 23 | ITSPM's, Arts, Science and<br>Commerce College, Indapur, Dist.<br>Pune, Off National Highway No. 65,<br>Opposite to Indapur Municipal,<br>Indapur, Taluka Indapur, Dist.<br>Pune, Pin Code 413 106 | Principal : Dr. Sanjay Chakane<br>IQAC Coordinator : Mr. Sandip<br>Shinde               | 9890171857,<br>7020674545<br>9404734868 | ascicollege@gmail.com<br>schakane@gmail.com<br>sandip22683@yahoo.co<br>.in |
| 24 | PDEA's Annasaheb Magar College,<br>Hadapsar, Pune                                                                                                                                                  | Principal : Dr. Chaudhari Sharmila<br>IQAC Coordinator:Dr. Joshi R. P.                  | 9822990616<br>9423508946                | ammiqac@gmail.com                                                          |
| 25 | Dadapatil Rajale Arts & Science                                                                                                                                                                    | Principal : Dr. Rajdhar Temkar<br>IQAC Coordinator: Prof. Raju<br>Gholap                | 9421557778<br>9881521310                | iqac.dprc@gmail.com                                                        |
| 26 | Kaveri College of Arts, Science and<br>Commerce, Pune, 36,<br>Ganeshnagar, Near CDSS,<br>Erandwane, Pune-411038                                                                                    | Principal : Dr. S. B. Kharoseka<br>IQAC Coordinator: Dr. Jayashri<br>Bangali            | 9860671771<br>9423581927                | jayashri789@yahoo.co<br>m                                                  |