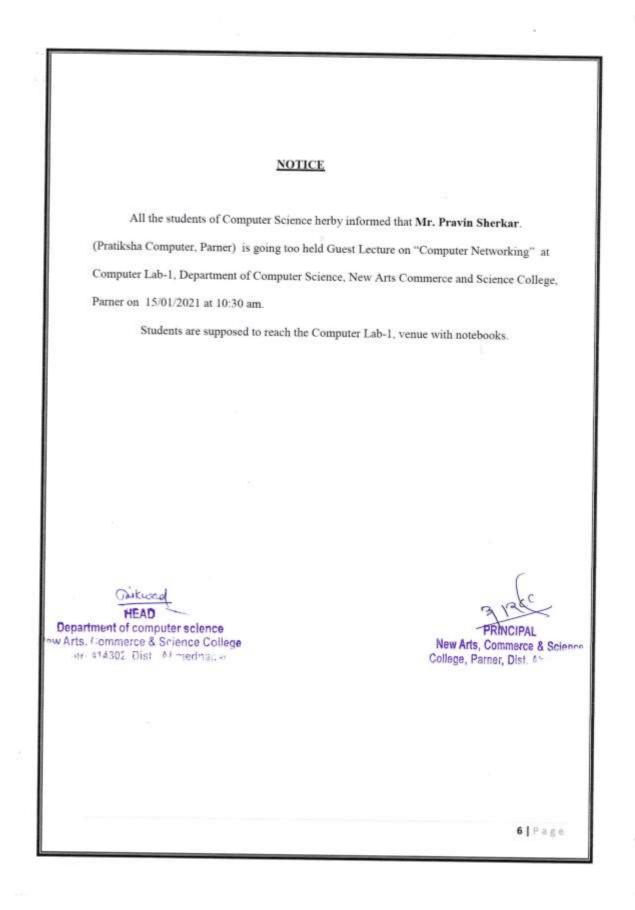

| <u>Time: 10: 30 a.m.</u>                            |
| Introduction and<br>Formal Welcome            | Mr. S. P. Gaikwad                                   |
| Felicitation of Guests                        | Mr. Pravin Sherkar by Mr. Gaikwad S. P.             |
| Presidential Address                          | Principal Dr. R.K.Aher                              |
| Address by Chief guest                        | Mr. Pravin Sherkar                                  |
| Vote of Thanks                                | Mr.Wabale A. P.                                     |
| Anchor                                        | Mr. Sobale N. B.                                    |
| Venue: Computer Lab 1, Con<br>College, Parner | nputer Science Department, New Arts, Commerce and S |









Ahmednagar Jilha Maratha Vidya Prasarak Samaj's,

# New Arts, Commerce and Science College, Parner Department of Computer Science Academic Year 2020-2021

Activity Report **Title of Activity** Guest Lecture on "Computer Networking" **Date/ Duration** 15th January 2021 One Day Name of the Guest/ Mr. Pravin Sherkar (Pratiksha Computer, Parner) Speaker with designation Number of Participants 30 enrolled **Collaborating Agency** Pratiksha Computers, Parner. Computer Lab-1, Department of Computer Science, New Arts, Venue Commerce and Science College, Parner.

Brief Summary of activity/ event:

Department of computer Science & IQAC of New Arts Commerce and Science College, Parner organized one day Guest Lecture on "Computer Networking" on 15<sup>th</sup> January 2021 to make students aware