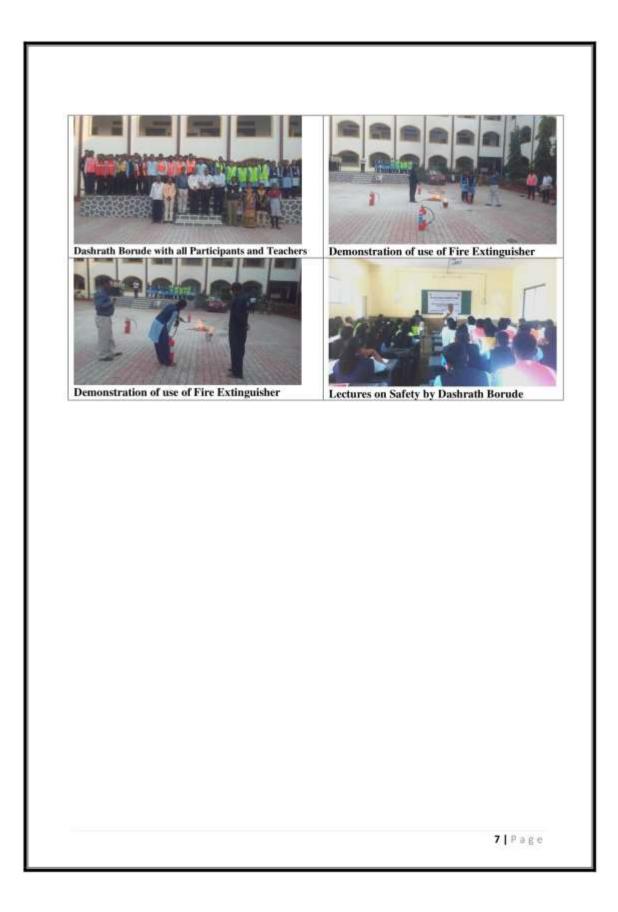

rincipal Inaugural Speech                            |
| 15 December 2017               | 09:20 am -10:20am  | Lecture of Mr. D.B. Borude                            |
|                                | 10:30am- 11:00 am  | Lunch Break                                           |
|                                | 11:00 am - 12:00   | Lecture of Mr. S. Gore                                |
|                                | 01:00 pm- 01:30 pm | MCQ written Exam                                      |
|                                | 01:30 pm- 03:00 pm | Demonstration                                         |
|                                | 03:00pm - 03:15 pm | Valedictory Function                                  |

Venue: Rajarshi Shahu Auditorium and Science Building Campus

6 | Page



|           | PARNER, DIST – AHMED                                                                                          | NAGAR                                                             |
|-----------|---------------------------------------------------------------------------------------------------------------|-------------------------------------------------------------------|
|           | Aworkshop                                                                                                     |                                                                   |
|           | On                                                                                                            |                                                                   |
|           | "Safety