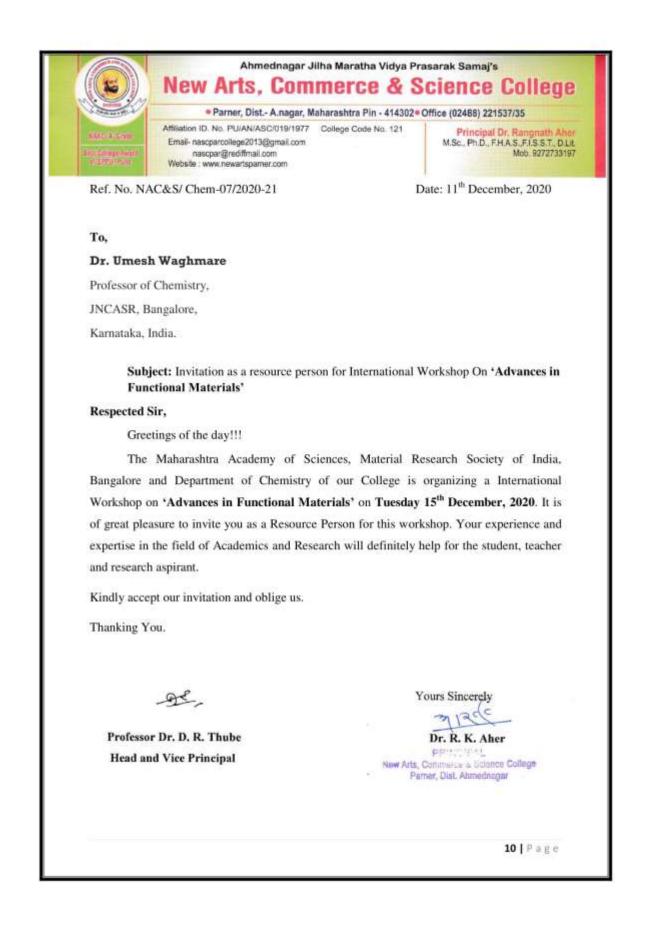

|

P a g e | 722















|                               | Notico                                                                         |
|-------------------------------|--------------------------------------------------------------------------------|
|                               | Notice                                                                         |
|                               | Date:12/12/2020                                                                |
| All the students are h        | ereby informed that the Department of chemistry                                |
| has organised International V | Workshop on Advances in Functional Materials in                                |
| Zoom cloud meeting on 15/12   | 2/2020 at 9.00am to 12.30 pm.