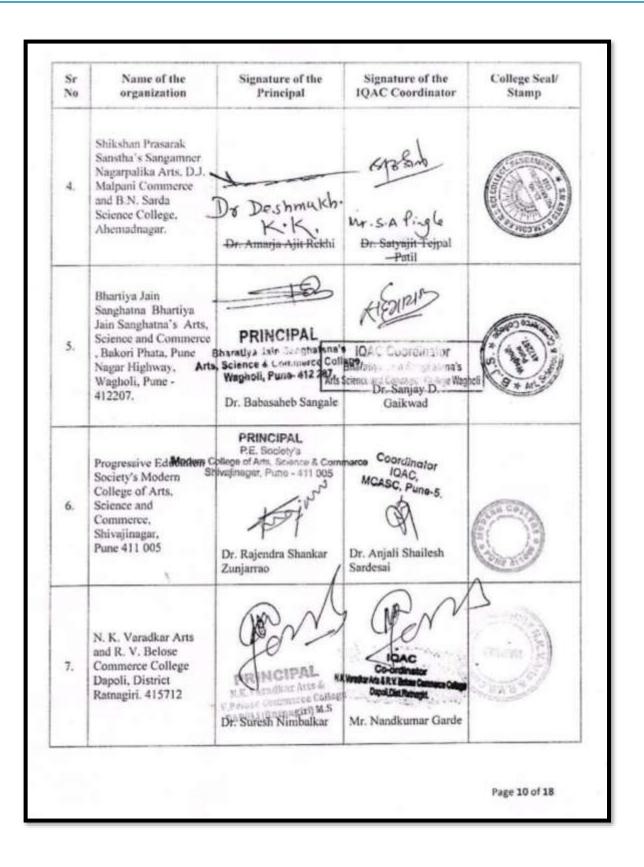

Page 5 of 18

| No. | Name of the Organization and<br>Address                                                                                                             | Name of the Official &<br>Designation                                                               | Phone no                                 | E-mails.                                                                               |
|-----|-----------------------------------------------------------------------------------------------------------------------------------------------------|-----------------------------------------------------------------------------------------------------|------------------------------------------|----------------------------------------------------------------------------------------|
| 1   | Progressive Education Society's,<br>Modern College of Arts, Science<br>and Commerce, Ganeshkhind,<br>Pashan Road, Pune -411016.                     | Principal : Dr. Sanjay S. Kharat<br>IQAC Coordinator: Parag. S. Shah                                | 9011070912<br>9881313944                 | kharat.sən]əy@gmail.co<br>m<br>paragshah.8july@gmail.<br>com                           |
| 2   | PGK Mandal's Haribhal. V.Desal<br>Arts, Science and Commerce<br>College, Pune-2                                                                     | Principal : Dr. Girish Pathade<br>IQAC Coordinator : Dr. Prakash.<br>V. Pandare                     | 02024450373<br>9823145987<br>9284144732  | girishpathade@yahoo.c<br>o.in                                                          |
| 3   | PDEA's Baburaoji Gholap College<br>Sangvi, Pune- 411027.                                                                                            | Principal Dr. Balkrishna N. Zaware<br>IQAC Coordinator : Dr. R. A.<br>Pawar                         | 9850134268<br>9850127840                 | bgciqac2004@gmail.co<br>m                                                              |
| 4   | Shikshan Prasarak Sanstha's<br>Sangamner Nagarpalika Arts, D.J<br>Malpani Commerce and B.N. Sarda<br>Science College, Ahemadnagar.                  | Principal: Dr. Amarja Ajit Rekhi<br>IQAC Coordinator : Dr. Satyajit<br>Tejpal Patil                 | 9422226039<br>9890113797                 | iqac@sangamnercollege<br>,edu.in                                                       |
| 5   | Bhartiya Jain Sanghatna Bhartiya<br>Jain Sanghatna's Arts, Science and<br>Commerce, Bakori Phata, Pune<br>Nagar Highway, Wagholi, Pune -<br>412207. | Principal : Dr. Babasaheb Sangale<br>IQAC Coordinator : Dr. Sanjay D.<br>Gaikwad                    | 9422032481<br>9423221692                 | bjs_college@yahoo.co.i<br>n<br>gsanjayin@yahoo.com                                     |
| 6   | Progressive Education Society's<br>Modern College of Arts, Science<br>and Commerce, Shivajinagar, Pune<br>411 005                                   | Principal : Dr. Rajendra Shankar<br>Zunjarrao<br>IQAC Coordinator : Dr. Anjali<br>Shailesh Sardesai | 9922007302<br>9325382444                 | principal@moderncolle<br>gepune.edu.in<br>sardesaicompsci@mode<br>rncollegepune.edu.in |
| 7   | N. K. Varadkar Arts and R. V.<br>Belose Commerce College Dapoli,<br>District Ratnagiri. 415712                                                      | Principal : Dr. Suresh Nimbalkar<br>IQAC Coordinator - Mr.<br>Nandkumar Garde                       | 9421142946<br>9420909351                 | nkvar-<br>vrbc@reddiffmail.com<br>ngarde14@rediffmail.co<br>m                          |
| 8   | Dapoli Education Society's Dapoli<br>Urban Bank Senior Science College,<br>Dapoli, Dist-Ratnagiri, Pin-415712                                       | Principal - Dr. Sandesh Pandurang<br>Jagdale<br>IQAC Coordinator- Dr. Sathe<br>Ghanasham Bhikaji    | 09422444134<br>09420527310               | dubssc@gmail.com<br>spjagdale@gmail.com<br>gbsathe47@gmail.com                         |
| 9   | St. Mira's College for GirÌs, 6,<br>Koregaon Rd, Pune-1                                                                                             | Principal :Dr. G. H. Gidwani<br>IQAC Coordinator: Dr. Jaya<br>Rajagopalan                           | 020-26124846<br>9890633278               | jaya.stmiras@gmail.com                                                                 |
| 10  | S. P. Mandal's Sahebrao<br>Shankarrao Dhamdhere Arts &<br>Commerce College, Talegaon<br>Dhamdhere, TalShirur, Dist Pune<br>412208.                  | Principal: Dr. Pradip Rajdhar Patil<br>IQAC Coordinator- Dr. Parag<br>Prakash Chaudhari             | 9921144733<br>9850544360                 | ssdciqac1621@gmail.co<br>m                                                             |
|     | MCE Society's Abeda Inamdar<br>Senior College of Arts, Science and<br>Commerce, Pune                                                                | Principal : Dr. Shaila Bootwala<br>IQAC Coordinator: Mrs. Gauri<br>Devasthale                       | 9422013735<br>9881918705                 | iqacaisc@yahoo.com                                                                     |
|     | People Education Society's<br>Jamkhed Mahavidyalaya Jamkhed,<br>Tal. Jamkhed, Dist: Ahmednagar<br>413201                                            | Principal : Ravindrakumar B.<br>Deshmukh<br>IQAC Coordinator:- Dr. Sunil G.<br>Purane               | 9423461113<br>9421329495 /<br>9420017204 | sunilpuranemaths@gma<br>il.com                                                         |

| 13 | Ahmednagar Jilha Maratha Vidya<br>Prasarak Samaj's New Arts,<br>Commerce and Science College,<br>Parner, Dist-Ahmednagar, Pin-<br>414302                                                           | Principal :Dr. Rangnath K. Aber<br>IQAC Coordinator:Dr. Dilip R.<br>Thube               | 9422754080<br>9423161413                | iqacnacsp@gmail.com                                                        |
|----|----------------------------------------------------------------------------------------------------------------------------------------------------------------------------------------------------|-----------------------------------------------------------------------------------------|-----------------------------------------|----------------------------------------------------------------------------|
| 14 | PDEA's Annasaheb Waghire<br>College of Arts, Science &<br>Commerce College, Otur, At Post<br>Otur, Tal-Junnar Dist-Pune                                                                            | PRINCIPAL · Dr. Shelke P. N.<br>IQAC Coordinator: Dr. Dhakane S.<br>F.                  | 8552917007<br>9421038332                | pnshelke@gmail.com<br>dhakanesf@gmail.com                                  |
| 15 | PDEA's Waghire College<br>Saswad, Tal-Purandar Dist-Pune                                                                                                                                           | Principal : Dr. Nitin L.Ghorpade<br>IQAC Coordinator: Dr. Sanjay H.<br>Zagade           | 9850151910<br>9168291358                | zagadesanjay2009⊛gm<br>ail.com                                             |
| 16 | PDEA's Prof. Ramkrishna More<br>Arts, Commerce and Science<br>College, Akurdi, Pune 411044                                                                                                         | Principal :Dr. M.G. Chaskar<br>IQAC Coordinator:Dr.Abhay<br>Khandagle                   | 9370333534                              | ajkhandagle@gmail.com                                                      |
| 17 | Vidya Pratishthan's Arts, Science<br>and Commerce College,<br>Vidyanagari, Baramati, Dist- Pune,<br>Pin- 413133.                                                                                   | Principal : Dr. Bharat P. Shinde<br>IQAC Coordinator: Dr. H. S. Patil                   | 8237086960<br>9922458810                | nisarghs@rediffmail.co<br>m                                                |
| 18 | Shri Siddhivinayak Mahila<br>Mahavidyalaya, Karvenagar<br>Pune -52                                                                                                                                 | Principal : Dr. Pushpa Ranade<br>IQAC Coordinator: Mrs. Minal<br>Paranjape              | 9822528284<br>9881985204                | paranjapeacademy@ya<br>hoo.com                                             |
| 19 | Subhash Baburao Kul College,<br>Kedgaon, Tal. Daund, Dist. Pune                                                                                                                                    | Principal -Dr. G.R. Nimbalkar<br>IQAC Coordinator: Dr. Tanveer<br>Shaikh                | 7588952424<br>7741972350                | nandkumarjadhav72@g<br>mail.com                                            |
| 20 | Dr D. Y. Patil Arts, Commerce and<br>Science College, Pimpri, Pune.<br>Behind YCM Hospital, Sant<br>Tukaram Nagar, Pimpri, Pune.                                                                   | Principal : Dr. Snehal Agnihotri<br>IQAC-coordinator: Dr.<br>Manasi Kurtkoti            | 9822096990<br>9762278241                | manasikurtkoti@gmail.o<br>om                                               |
| 21 | Shardabal Pawar Mahila<br>Mahavidyalaya, Shardanagar,<br>Malegaon 8k., Tal Baramati, Dist<br>Pune 413115                                                                                           | Principal : Rajkumar B. Deshmukh<br>IQAC Coordinator: Nitin S. Shinde                   | 9960259067<br>9923699110                | spmm20067@rediffmai<br>.com<br>rbd.spmm@gmail.com<br>nisn1977@gmail.com    |
| 22 | Rayat Shikshan Sanstha's Dr.<br>Babasaheb Ambedkar College, 85,<br>Shinde Sarkar Wada, Aundh, Pune<br>411067                                                                                       | Principal : Dr. Manjushree<br>Bobade<br>IQAC Coordinator : Mrs. Mrunalini<br>V. Shekhar | 9049387950<br>9822680082                | bdbacollege@gmail.co<br>m                                                  |
| 23 | ITSPM's, Arts, Science and<br>Commerce College, Indapur, Dist.<br>Pune, Off National Highway No. 65,<br>Opposite to Indapur Municipal,<br>Indapur, Taluka Indapur, Dist.<br>Pune, Pin Code 413 106 | Principal : Dr. Sanjay Chakane<br>IQAC Coordinator : Mr. Sandip<br>Shinde               | 9890171857,<br>7020674545<br>9404734868 | ascicollege@gmail.com<br>schakane@gmail.com<br>sandip22683@yahoo.co<br>.in |
| 24 | PDEA's Annasaheb Magar College,<br>Hadapsar, Pune                                                                                                                                                  | Principal : Dr. Chaudhari Sharmila<br>IQAC Coordinator:Dr. Joshi R. P.                  | 9822990616<br>9423508946                | ammiqac@gmail.com                                                          |
| 25 | Dadapatil Rajale Arts & Science                                                                                                                                                                    | Principal : Dr. Rajdhar Temkar<br>IQAC Coordinator: Prof. Raju<br>Gholap                | 9421557778<br>9881521310                | iqac.dprc@gmail.com                                                        |
| 26 | Kaveri College of Arts, Science and<br>Commerce, Pune, 36,<br>Ganeshnagar, Near CDSS,<br>Erandwane, Pune-411038                                                                                    | Principal : Dr. S. B. Kharoseka<br>IQAC Coordinator: Dr. Jayashri<br>Bangali            | 9860671771<br>9423581927                | jayashri789@yahoo.co<br>m                                                  |