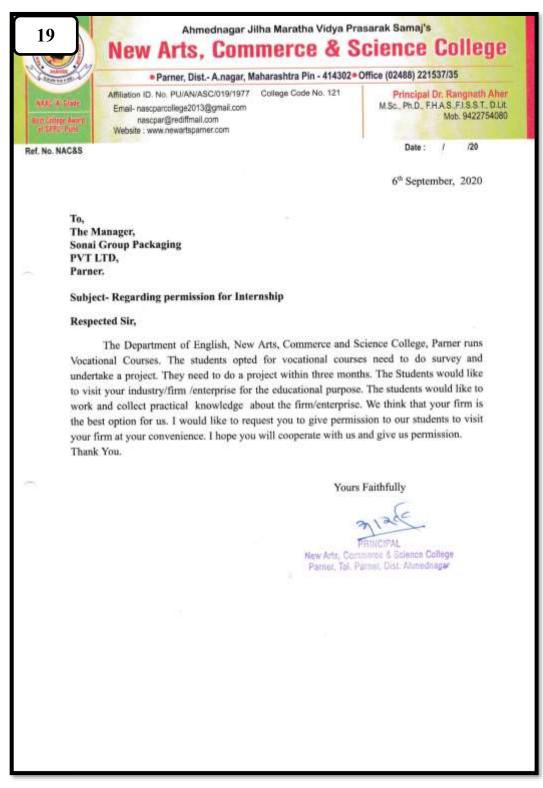

ramie (M.A. M. E4, NET) I/C Principal Mo. 9850296750 Het No Date 1 - No. Ref. No. 156/2020-21 Date: 10/03/2021. To, Hon. Mr. Anil Chindhe Asst. Professor, Department of English New Arts, Commerce and Science College, Parner- 414 302. Sub: Thanks to resource person for attending Faculty Enrichment Programme... Respected Sir. With all our due respect, we would like to thank you for your presence at the Faculty Enrichment Programme on Wednesday, 10th March 2021. It was an honor for us to have you as resource person. We believe that the knowledge you have shared will help immensely to our faculty. Again thank you. We hope to see you again soon. Thanking You, Yours faithfully, JIGHO PRINCIPAL 41430 Shri.Mulikadevi Mahavidyan Tal.Parner, Dist.Ahmednagai

### 19. Sonai Group Packaging Pvt. Ltd.





1



The Principal, New Arts, Commerce and Science College, Parner

#### Subject: Collaboration and Internship

#### Respected Sir,

As per the request letter for collaboration, we permitted Miss. Dhormale Mayuri Laxman, TYBA Functional English Student to visit and carry out the project on entrepreneurship skills. She visited and did the project.

She also completed an internship for seven days during 1st November 2020 to 31st January, 2021. She has collected essential data and develop entrepreneurship skills. Now I wish her every success in her future endeavors. Thank you.

XOV

Sonai Group Pakaging Pvt. Ltd









The Principal, New Arts, Commerce and Science College, Parner

Subject: Collaboration and Internship

#### Respected Sir,

As per the request for collaboration, we permit