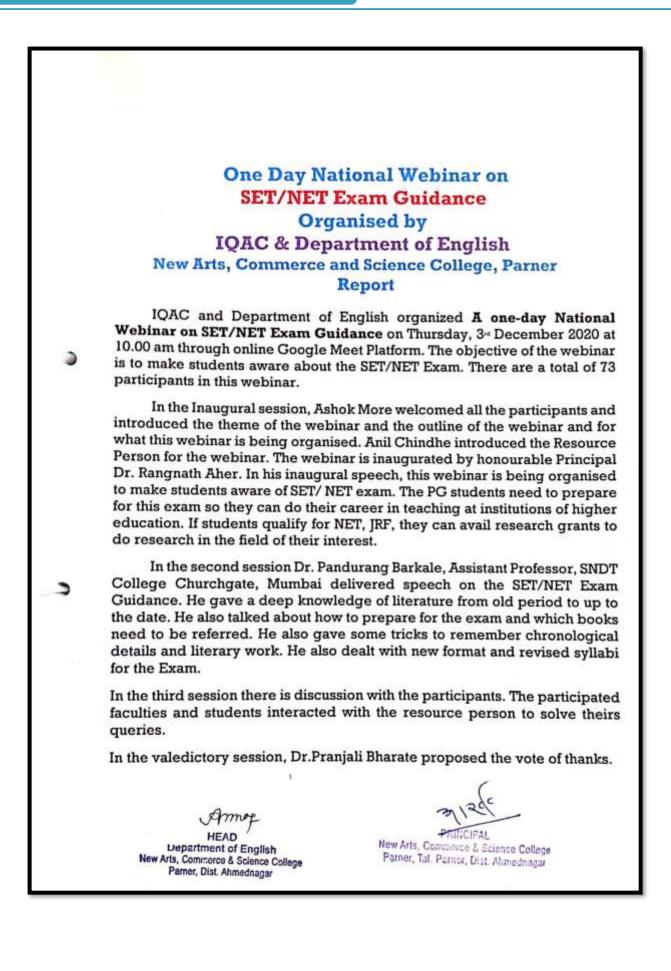

lu           | -                                    |
| 69                                            | Shinde Gitanjali Ashok        | 1                                    |
| 70                                            | Swapnil Devaram Shinde        | -                                    |
| 71                                            | Wagh Mahendra Baliram         | -                                    |
| 72                                            | Waghunde Ajay Baban           | -                                    |
| 73                                            | Walzade Amarnath Ishwar       |                                      |
| HEAD<br>Department of<br>New Arts, Commerce & | Coolich Parner Int. Parnet    | L<br>Science College<br>L Ahmednagar |

P a g e | 451







| SET/NET Workshop<br>Organized by<br>Department of English                                                                      |                                |  |  |
|--------------------------------------------------------------------------------------------------------------------------------|--------------------------------|--|--|
| FEEDBACK ANALYS                                                                                                                | SIS REPORT                     |  |  |
| Theme of Workshop :                                                                                                            | SET/NET Workshop               |  |  |
| Duration