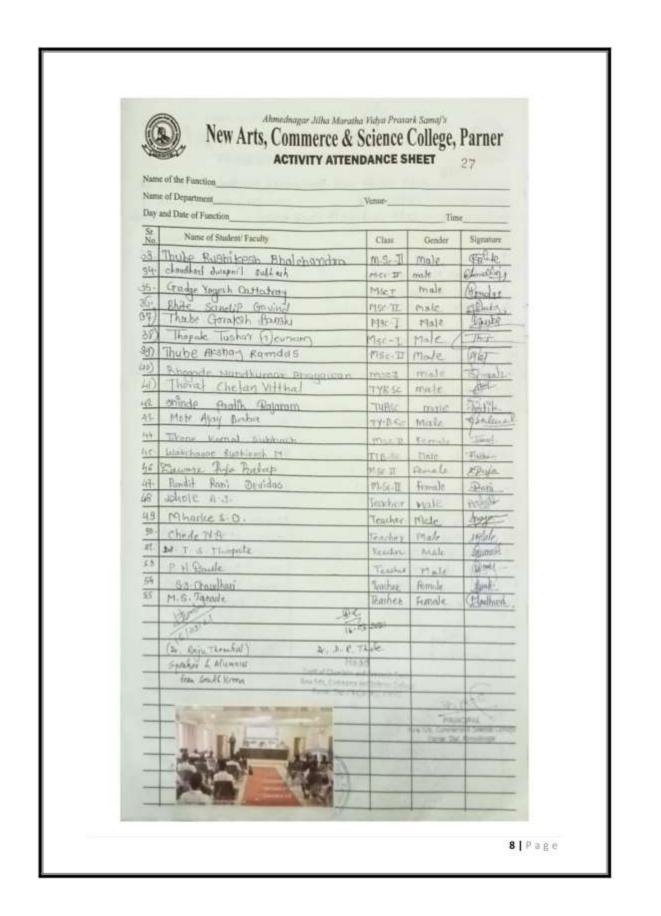

|                                    |             |                                                                                                                  |                      |





| 2.     Duration     16 <sup>th</sup> March 2021       3.     Total number of Students     55