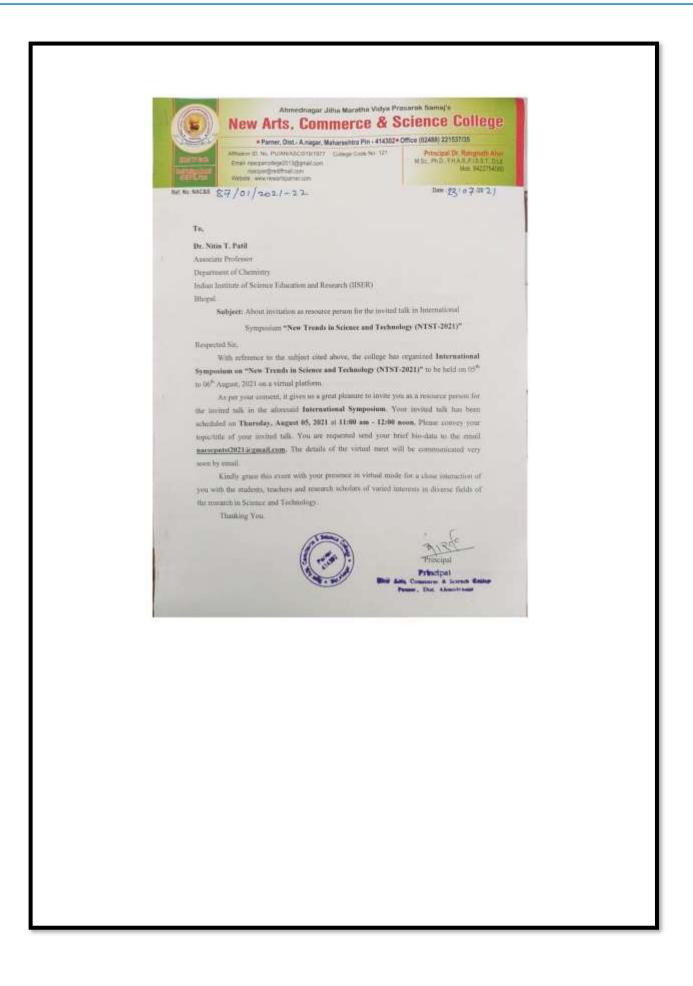

allenges due to Pandemic         Situation         Expert:         1. Dr. Pandit Vidyasagar         2. Dr. Satyajit Rath         3. Dr. A. M. Deshmukh |
|                        | Technical Session – II                                                                                                                                                                   |
| 12.45 pm – 02.30 pm    | Oral Presentation<br>(Young Scientist Award)                                                                                                                                             |
| 02.30 pm – 03:00 pm    | Valedictory Function                                                                                                                                                                     |













#### **INVITATION**

#### Deur Friends

It gives us a great pleasure to invite you to participate in two days International Symposium on "New Trends in Science and Technology"(NTST-2021) to be held virtually on 5<sup>th</sup> – 6<sup>th</sup> August, 2021 organized by IQAC and Faculty of Science, New Arts, Commerce and Science College Parner, Dist. Ahmediagar (MS).

#### ABOUT THE INSTITUTION

Chhatrapati Rajarshri Shahu Maharaj of Kolhapar, the son of Hutama Chouthe Chhatrapati Shivaji Maharaj was a source of inspiration in the institution. The institute established in 1918, namely "Ahmednagar Jilha Maratha Vidya Prasarak Sanag" The main object of the institution is to impart education to economically backward, downtrodden and weaker sections of the society irrespective of the cas