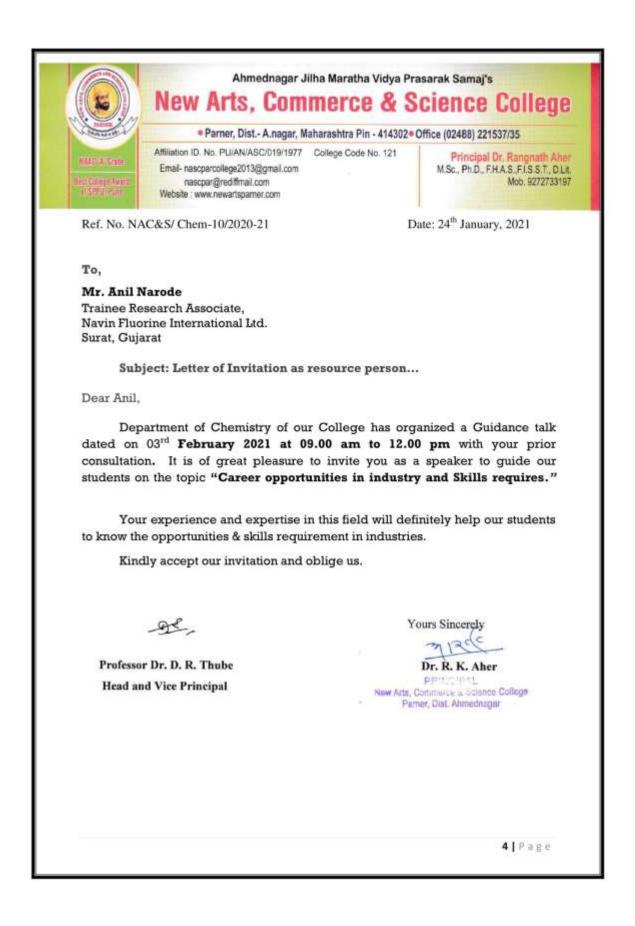

|
|-----------------|---------------------------------|---------------------------------------------------------------------|--------------------------------|
| Date: 04/02/202 | NEW AITS, Commerce and octenice | Centreliew Art's,Commerce & Science<br>College Parner, Dist.Ahmedne | a Gallacavia Commerce & Scient |
|                 | Parner, Dist.A'Nanar(MS), 414   | 307                                                                 | 2   P a g e                    |
|                 |                                 |                                                                     |                                |
|                 |                                 |                                                                     |                                |



### Notice

Date: 27/02/2021

All the PG students are hereby informed that the Department of chemistry has organised Alumni guidance talk on "Career Opportunities in Industry and Skills Required" of Mr Anil Narode on 03/02/2021 at 9.00 am to 12.00 pm.

Kindly all are requested to attend the Guest lecture.

Venue: Rajarshi Shahu Auditorium

De.

Head Deptt.of Chemistry and Research Centre New Arts, Commerce and Science College Parner, Dist.A'Nagar(MS), 414302

| ursday 03/02/2021                  | Time: 09.00                                                                                          |
|------------------------------------|------------------------------------------------------------------------------------------------------|
| Introduction and<br>Formal Welcome | Mr. A. J. D