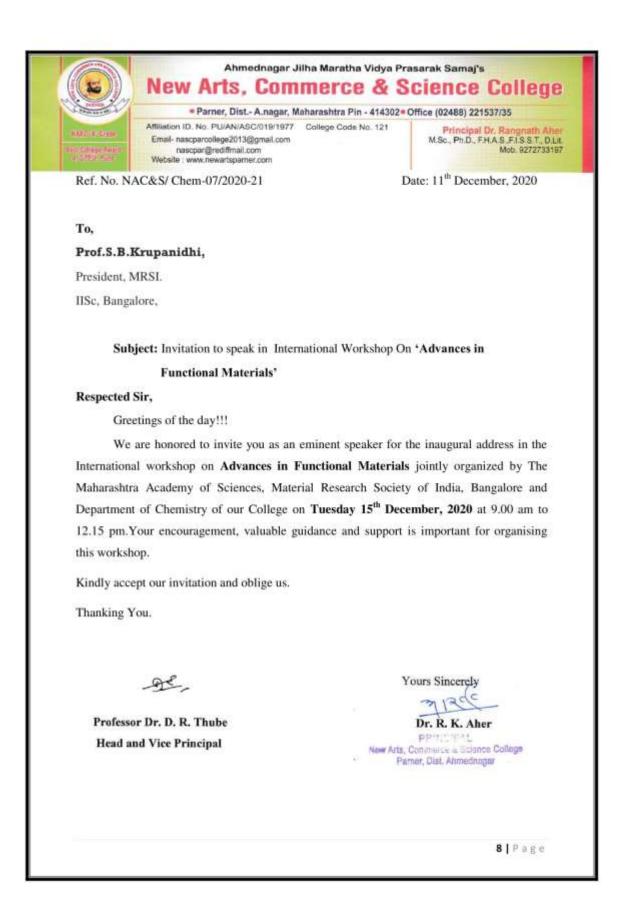

|

P a g e | 722















|                               | Notico                                                                         |
|-------------------------------|--------------------------------------------------------------------------------|
|                               | Notice                                                                         |
|                               | Date:12/12/2020                                                                |
| All the students are h        | ereby informed that the Department of chemistry                                |
| has organised International V | Workshop on Advances in Functional Materials in                                |
| Zoom cloud meeting on 15/12   | 2/2020 at 9.00am to 12.30 pm.