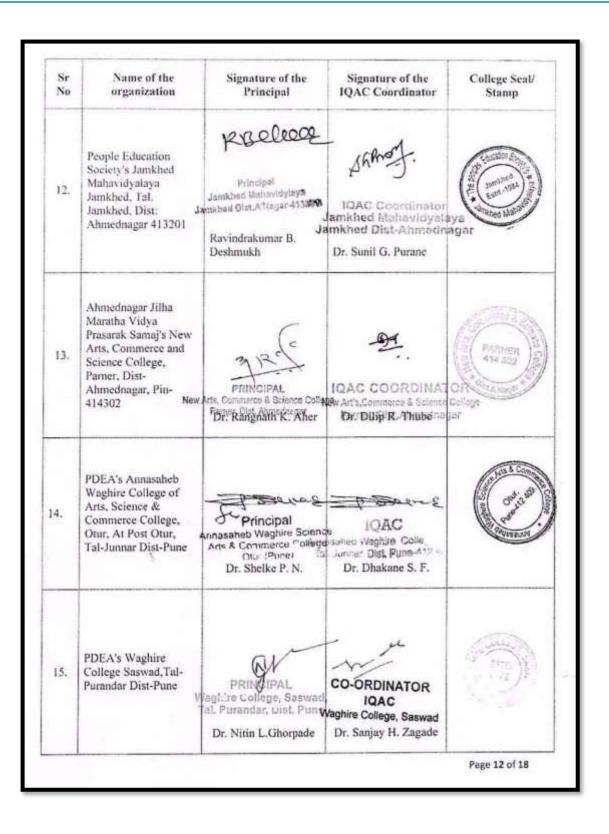

| 13 | Ahmednagar Jilha Maratha Vidya<br>Prasarak Samaj's New Arts,<br>Commerce and Science College,<br>Parner, Dist-Ahmednagar, Pin-<br>414302                                                           | Principal :Dr. Rangnath K. Aber<br>IQAC Coordinator:Dr. Dilip R.<br>Thube               | 9422754080<br>9423161413                | iqacnacsp@gmail.com                                                        |
|----|----------------------------------------------------------------------------------------------------------------------------------------------------------------------------------------------------|-----------------------------------------------------------------------------------------|-----------------------------------------|----------------------------------------------------------------------------|
| 14 | PDEA's Annasaheb Waghire<br>College of Arts, Science &<br>Commerce College, Otur, At Post<br>Otur, Tal-Junnar Dist-Pune                                                                            | PRINCIPAL · Dr. Shelke P. N.<br>IQAC Coordinator: Dr. Dhakane S.<br>F.                  | 8552917007<br>9421038332                | pnshelke@gmail.com<br>dhakanesf@gmail.com                                  |
| 15 | PDEA's Waghire College<br>Saswad, Tal-Purandar Dist-Pune                                                                                                                                           | Principal : Dr. Nitin L.Ghorpade<br>IQAC Coordinator: Dr. Sanjay H.<br>Zagade           | 9850151910<br>9168291358                | zagadesanjay2009⊛gm<br>ail.com                                             |
| 16 | PDEA's Prof. Ramkrishna More<br>Arts, Commerce and Science<br>College, Akurdi, Pune 411044                                                                                                         | Principal :Dr. M.G. Chaskar<br>IQAC Coordinator:Dr.Abhay<br>Khandagle                   | 9370333534                              | ajkhandagle@gmail.com                                                      |
| 17 | Vidya Pratishthan's Arts, Science<br>and Commerce College,<br>Vidyanagari, Baramati, Dist- Pune,<br>Pin- 413133.                                                                                   | Principal : Dr. Bharat P. Shinde<br>IQAC Coordinator: Dr. H. S. Patil                   | 8237086960<br>9922458810                | nisarghs@rediffmail.co<br>m                                                |
| 18 | Shri Siddhivinayak Mahila<br>Mahavidyalaya, Karvenagar<br>Pune -52                                                                                                                                 | Principal : Dr. Pushpa Ranade<br>IQAC Coordinator: Mrs. Minal<br>Paranjape              | 9822528284<br>9881985204                | paranjapeacademy@ya<br>hoo.com                                             |
| 19 | Subhash Baburao Kul College,<br>Kedgaon, Tal. Daund, Dist. Pune                                                                                                                                    | Principal -Dr. G.R. Nimbalkar<br>IQAC Coordinator: Dr. Tanveer<br>Shaikh                | 7588952424<br>7741972350                | nandkumarjadhav72@g<br>mail.com                                            |
| 20 | Dr D. Y. Patil Arts, Commerce and<br>Science College, Pimpri, Pune.<br>Behind YCM Hospital, Sant<br>Tukaram Nagar, Pimpri, Pune.                                                                   | Principal : Dr. Snehal Agnihotri<br>IQAC-coordinator: Dr.<br>Manasi Kurtkoti            | 9822096990<br>9762278241                | manasikurtkoti@gmail.o<br>om                                               |
| 21 | Shardabal Pawar Mahila<br>Mahavidyalaya, Shardanagar,<br>Malegaon 8k., Tal Baramati, Dist<br>Pune 413115                                                                                           | Principal : Rajkumar B. Deshmukh<br>IQAC Coordinator: Nitin S. Shinde                   | 9960259067<br>9923699110                | spmm20067@rediffmai<br>.com<br>rbd.spmm@gmail.com<br>nisn1977@gmail.com    |
| 22 | Rayat Shikshan Sanstha's Dr.<br>Babasaheb Ambedkar College, 85,<br>Shinde Sarkar Wada, Aundh, Pune<br>411067                                                                                       | Principal : Dr. Manjushree<br>Bobade<br>IQAC Coordinator : Mrs. Mrunalini<br>V. Shekhar | 9049387950<br>9822680082                | bdbacollege@gmail.co<br>m                                                  |
| 23 | ITSPM's, Arts, Science and<br>Commerce College, Indapur, Dist.<br>Pune, Off National Highway No. 65,<br>Opposite to Indapur Municipal,<br>Indapur, Taluka Indapur, Dist.<br>Pune, Pin Code 413 106 | Principal : Dr. Sanjay Chakane<br>IQAC Coordinator : Mr. Sandip<br>Shinde               | 9890171857,<br>7020674545<br>9404734868 | ascicollege@gmail.com<br>schakane@gmail.com<br>sandip22683@yahoo.co<br>.in |
| 24 | PDEA's Annasaheb Magar College,<br>Hadapsar, Pune                                                                                                                                                  | Principal : Dr. Chaudhari Sharmila<br>IQAC Coordinator:Dr. Joshi R. P.                  | 9822990616<br>9423508946                | ammiqac@gmail.com                                                          |
| 25 | Dadapatil Rajale Arts & Science                                                                                                                                                                    | Principal : Dr. Rajdhar Temkar<br>IQAC Coordinator: Prof. Raju<br>Gholap                | 9421557778<br>9881521310                | iqac.dprc@gmail.com                                                        |
| 26 | Kaveri College of Arts, Science and<br>Commerce, Pune, 36,<br>Ganeshnagar, Near CDSS,<br>Erandwane, Pune-411038                                                                                    | Principal : Dr. S. B. Kharoseka<br>IQAC Coordinator: Dr. Jayashri<br>Bangali            | 9860671771<br>9423581927                | jayashri789@yahoo.co<br>m                                                  |