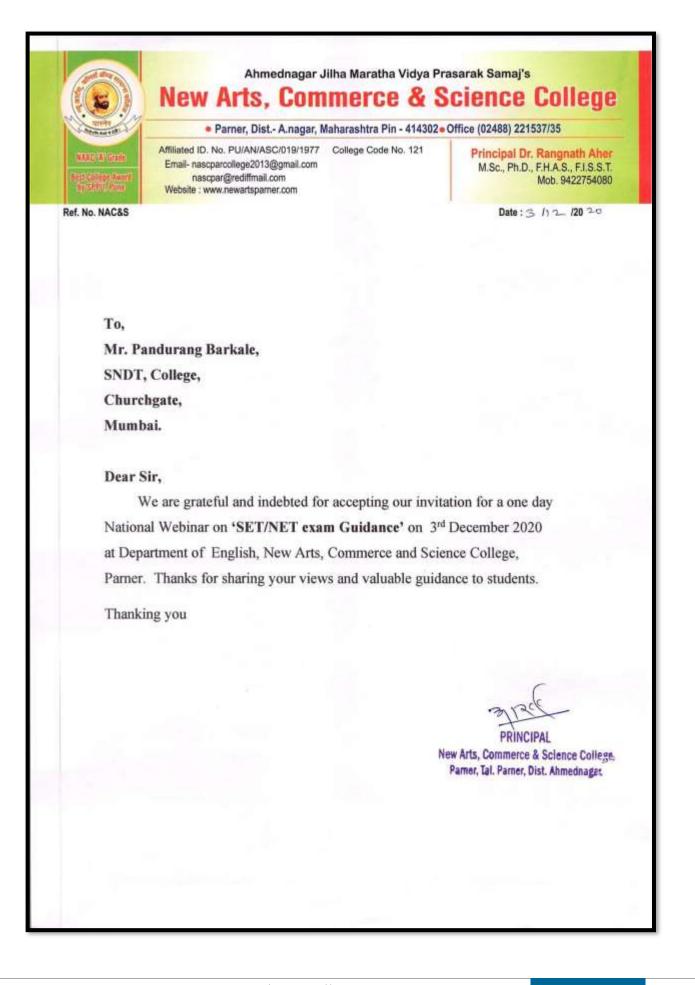

ow ?!

College Seal

Stamp & Signature of the Principal

Stamp & Signature of the Principal



Kindly Note that Notification of any change in liaison office may be made by exchange of the letters without amending this MOU agreement. Ahmednagar Jilha Maratha Vidya Prasarak Samajas New Arts, Commerce and Science College, Parner Department of English Academic Year : 2020-2021

Date- 24th November 2020

### Notice

It is hereby informed to all the Students that IQAC and Department of English is organising the Webinar on SET/NET exam Guidance through online Google Meet platform on 3<sup>rd</sup> December 2020. The interested students should register in posted link before 2<sup>nd</sup> December 2020.

HEAD Department of English New Arts, Commerce & Science College Parner, Dist, Ahmednapar









|   | Onel          | Day National Webinar of NET Exam Guidance         | on       |
|---|---------------|---------------------------------------------------|----------|
|   | 01.1          | Organised by                                      |          |
|   | IOAC          | & Department of Englis                            | h        |
|   | New Arts, Com | merce and Science College<br>List of Participants | , Parner |
|   | Sr. No        | Name Of The Participants                          | 1        |
|   | 1             | Anant Shubhangi Dattatraya                        |          |
|   | 2             | Atkar Madhuri Subhash                             |          |
|   | 3             | Awari Mayuri Rajendra                             |          |
| 2 | 4             | Bhor Pooj