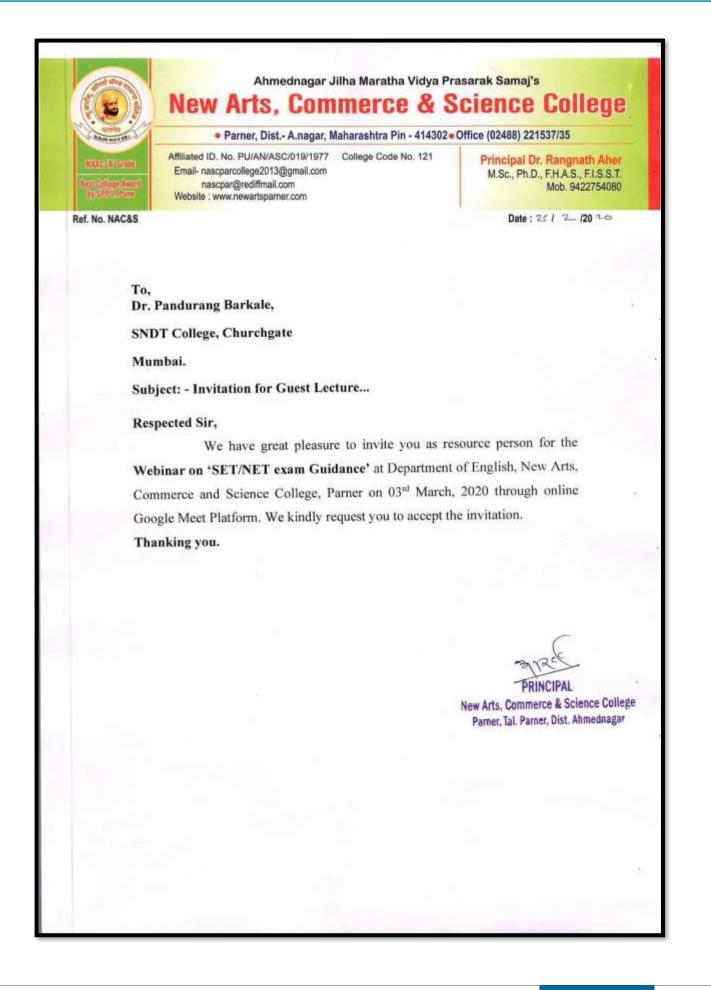

How ?!

College Seal

Stamp & Signature of the Principal

Stamp & Signature of the Principal



Kindly Note that Notification of any change in liaison office may be made by exchange of the letters without amending this MOU agreement. Ahmednagar Jilha Maratha Vidya Prasarak Samajas New Arts, Commerce and Science College, Parner Department of English Academic Year : 2020-2021

Date- 24th November 2020

### Notice

It is hereby informed to all the Students that IQAC and Department of English is organising the Webinar on SET/NET exam Guidance through online Google Meet platform on 3<sup>rd</sup> December 2020. The interested students should register in posted link before 2<sup>nd</sup> December 2020.

HEAD Department of English New Arts, Commerce & Science College Parner, Dist, Ahmednapar









|   | Onel          | Day National Webinar of NET Exam Guidance         | on       |
|---|---------------|---------------------------------------------------|----------|
|   | 01.1          | Organised by                                      |          |
|   | IOAC          | & Department of Englis                            | h        |
|   | New Arts, Com | merce and Science College<br>List of Participants | , Parner |
|   | Sr. No        | Name Of The Participants                          | 1        |
|   | 1             | Anant Shubhangi Dattatraya                        |          |
|   | 2             | Atkar Madhuri Subhash                             |          |
|   | 3             | Awari Mayuri Rajendra                             |          |
| 2 | 4             | Bhor Po