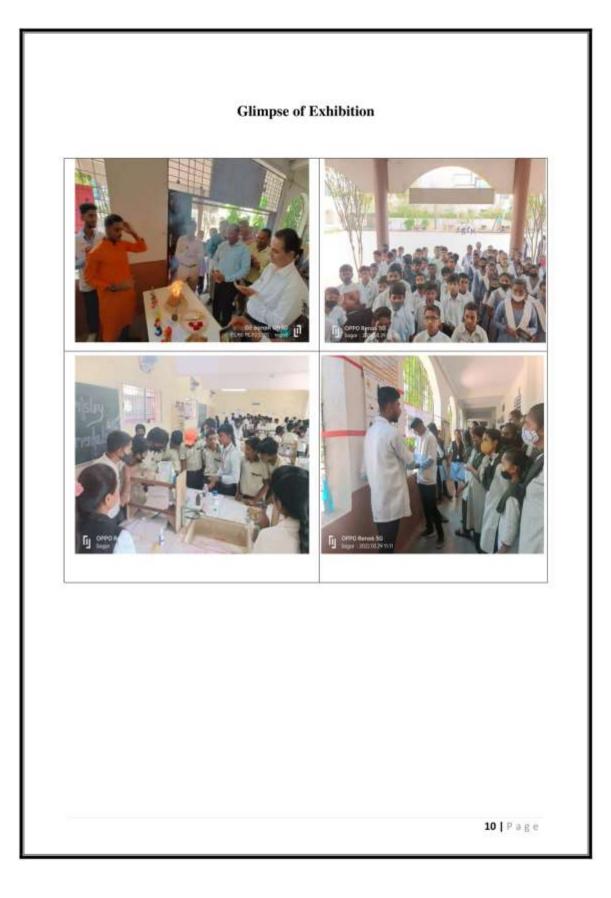

tment of our college is organizing Chemical Education fair "Chemistry -Fun-damentals 2022" on Tuesday, 29 March 2022. The timing of fair is 9.00am. to 4.00pm. The Exhibition includes introduction of chemical experiments, Poster exhibition, Demonstrations of Funny experiments, and Video show of Chemistry experiments, Scientific Games, Lectures on science and fun, information of Instruments used in Chemistry Laboratory etc. You are invited as chief guest for inaugural function and also requested to send students of VIII and IX class along with representative teacher for the fair. Thanking You. €. Head DeptLof Chemistry and Rosearch Centre New Arts, Commerce and Science College Parner, Dist.A'Nagar(N5), 414307 PRINCIPAL New Arts, Commerce & Science College, Parner, Dist. Ahmednagar 9 | Page



|      | Feedback forms                                                                                                                                                                                                                             |
|------|--------------------------------------------------------------------------------------------------------------------------------------------------------------------------------------------------------------------------------------------|
|      | Ahmednagar Jilka Maratha Vidya Prasarak Samaj's<br>New Arts Commerce and Science College, Parner<br>Department of Chemistry and Research Centre<br>Feedback on<br>Chemistry Fun-Damental Exhibition 2021-22<br>29 <sup>th</sup> March 2022 |
|      | Name of the student Streavani Santash Nazsale