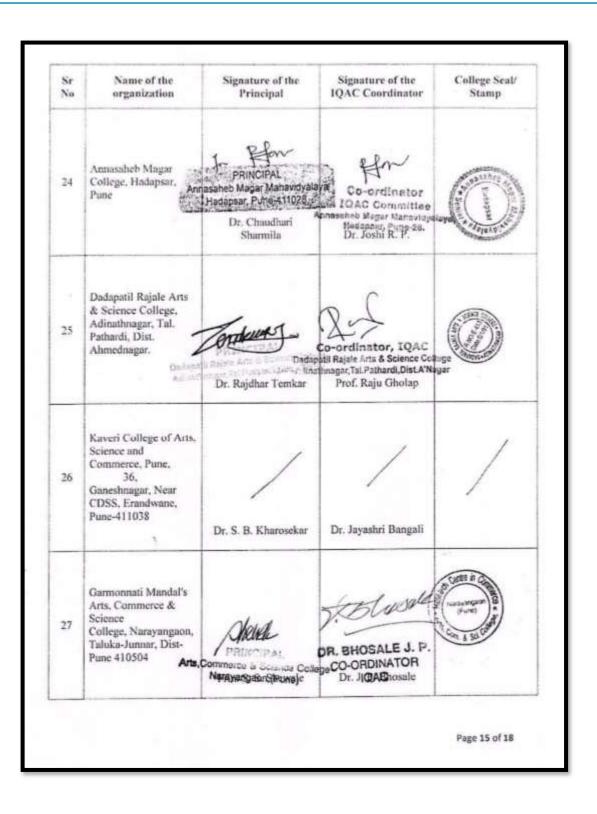

| 27 | Garmonnati Mandal's Arts,<br>Commerce & Science<br>College, Narayangaon, Taluka-<br>Junnar, Dist-Pune 410504      | Principal > S. S. Shewale<br>IQAC Coordinator > Dr. J. P.<br>Bhosale<br>Asst Co-ordinator:-Dr. A. B.<br>Kulkarni | drbhosalejp@<br>gmail.com                  | drbhosalejp@gmail.com                     |
|----|-------------------------------------------------------------------------------------------------------------------|------------------------------------------------------------------------------------------------------------------|--------------------------------------------|-------------------------------------------|
| 28 | Indrayani Mahavidyalaya, Talegaon<br>Dabhade, Talegaon Chakan road,<br>Talegaon Dabhade. Tal.Maval, Dist.<br>Pune | Principal: Dr. D. D. Balsaraf<br>IQAC Coordinator: Prof. K. V.<br>Adsul                                          | 9822353378<br>9850898311                   | kvadsul9@gmail.com                        |
| 29 | SVKT Arts, Science and Commerce<br>College Deolali Camp Nashik.                                                   | Principal : Dr. V.J. Medhane<br>IQAC Coordinator: Mr. A.S. Kale                                                  | 9423968434<br>9975201656                   | avinashkale25@rediffm<br>all.com          |
| 30 | Mahatma Phule Nutan<br>Mahavidyalaya Mirajgaon, Tal-<br>Karjat, Dist-Ahmednagar.                                  | Principal : Dr. S. N. Gambhire<br>IQAC Coordinator:- Dr. Bhushan<br>Vitthal Tagad                                | 09423242030<br>09404978066/<br>08208275644 | bhuharshad@gmail.com                      |
| 31 | Shree Shivaji Shikshan Prasarak<br>Mandali's Shree Shivaji<br>Mahavidyalaya, Barshi                               | Principal : Dr. Prakash R. Thorat<br>IQAC Coordinator: Dr. Samadhan<br>Pawar                                     | 9822516726<br>9850744344                   | pawareng@rediffmail.c<br>om               |
| 32 | Rayat Shikshan Sanstha's Maharaja<br>Jivajirao Shinde Mahavidyalaya<br>Shrigonda.                                 | Principal: Ahiwale S. Digambar<br>IQAC Coordinator : Dr. Patil L.R.                                              | 9890577585<br>9404278175                   | sanjayahiwale1370@gm<br>ail.com           |
| 33 | Smt. C.K. Goyal Arts and<br>Commerce College, Dapodi, Pune-<br>411 012                                            | Principal :- Dr. Vikas J. Pawar<br>IQAC Coordinator :- Dr. Swati V.<br>Kalbhor                                   | 9881190261<br>09423572214                  | ckgoyalcollege@gmail.c<br>om              |
| 34 | St. Vincent of Commerce, 2004 St.<br>Vincent street, Pune - 411001                                                | Principal: Dr. Anil Adsule<br>IQAC Coordinator: Mr. Gilbi John                                                   | 9890144462<br>976418668                    | anil.adsule@yahoo.com<br>gilbi@tispvt.com |
| 35 | Dr. D. Y. Patil Institute of<br>Management Studies, Sector 29,<br>Nigdi Pradhikaran, Akurdi , Pune-<br>411044     | Director: Dr. Ashutosh Misal<br>IQAC Coordinator: Mrs. Misal<br>Waghchoure                                       | 020-27654736<br>9822779980<br>9049980448   | minalwagh786@gmail.c<br>om                |
| 36 | Shri Shahu Mandir Mahavidyalaya,<br>Parvati Ramana, Parvati, Pune<br>411009.                                      | Principal: Dr. Shobha Ingawale<br>IQAC Coordinator: Pravin Jadhav                                                | 9422302936<br>9822084524                   | Pravin6901@rediffmail.<br>com             |
| 37 | RJSPM's Arts, Commerce and<br>Science College, Landewadi,<br>Bhosari, Pune 39                                     | Principal : Dr. Gautam Bhong<br>IQAC Coordinator: Prof. Purnima<br>Pawar                                         | 9822377208<br>7028188472                   | rjspmacs@gmail.com                        |
| 38 | RJSPM's Pharmacy College.<br>Dudulgaon                                                                            | Campus Director: Prof. K. Y.<br>Chaudhari<br>IQAC Coordinator: Prof. Ashish<br>Phuge                             | 9011015908                                 | chaudhariky@yahoo.co.<br>in               |
| 39 | Rayat Shikshan Sanstha's<br>Yashwantrao Chavan<br>Mahavidyalaya, Pachwad, Tal. Wal,<br>Dist. Satara 415513        | Principal : Dr. Rajiv Bawadhankar<br>IQAC Coordinator : Dr. Ezaz Shaikh                                          | 8421008820                                 | ezazpsychologist@gmail<br>.com            |