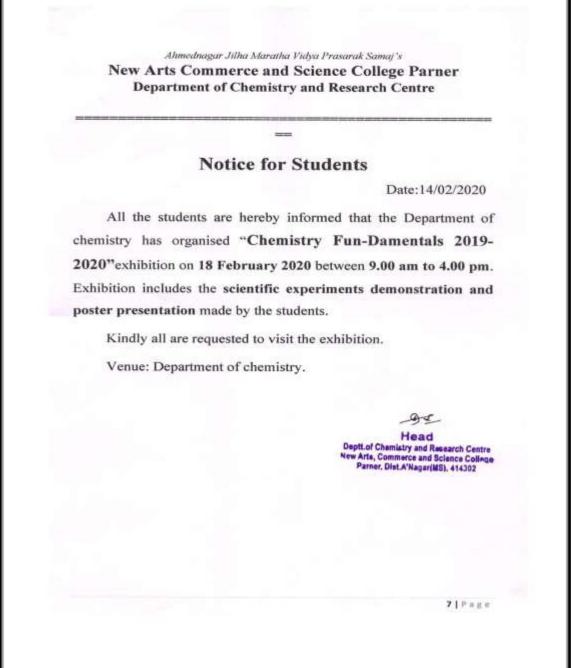

|                                              | FilmCaVAL<br>Arts, Commerce & Bolence<br>pr. Parser, Dist. Ahmednager       |
| Thanking Yı                        | ου.                                                                                                                                         |                                              |                                                                             |
| Thanking Yı                        | ου.                                                                                                                                         |                                              |                                                                             |



6 | Page

۱

Ahmednagar Jilha Maraiha Vidya Prasarak Samaj's New Arts Commerce and Science College Parner Department of Chemistry and Research Centre

## Notice

Date :14/02/2020

All the staff members are hereby informed that the Department of chemistry has organised "Chemistry Fun-Damentals 2019-2020" exhibition on 18 February 2020 between 9.00 am to 4.00 pm. Exhibition includes the scientific experiments demonstration and poster presentation made by the students.

Kindly all are requested to visit the exhibition.

Venue: Department of chemistry.

De -Preset G Deptt, of Chamistry and Research Centre New Arts, Commerce and Science Collwor Parner, Dist, A'Nagar(MS), 434202 Head 6 | Page 7 | Page

|                         | Chemistry FUN-Damental       |         |
|----------------------