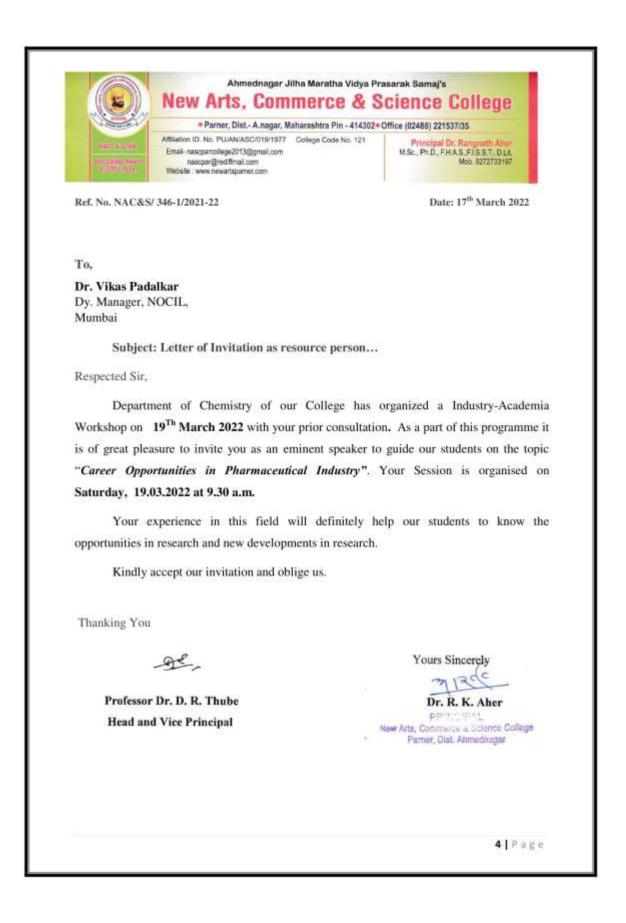

tudent involvement in curriculum-enriching activities in from the chemistry department are constantly making int opportunities, and student knowledge. The comments on laboration in research and placement have been made, sir, pharmaceutical sector described by Dr. V. S. Padalkar, Dy. and Parmaceutical sector described by Dr. V. S. Padalkar, Dy. and Parmaceutical sector described by Dr. V. S. Padalkar, Dy. and Parmaceutical sector described by Dr. V. S. Padalkar, Dy. and Parmaceutical sector described by Dr. V. S. Padalkar, Dy. and Parmaceutical industries. Students asked y interviews during the discussion session, and their questions in g session featured spoken comments from the students. Prof. I 6 Students of the Department have been selected in the rma Industries ce for industry.   |









|                                                    | Industry Academia workshop |  |  |  |  |  |  |
|----------------------------------------------------|----------------------------|--|--|--|--|--|--|
|                                                    | on                         |  |  |  |  |  |  |
| "Carrier opportunities in pharmaceutical industry" |                            |  |  |  |  |  |  |
| Date: 19/03/2022                                   | <u>Time:</u> 2.00 Pm       |  |  |  |  |  |  |
| Introduction                                       | Asst.Prof.B.S. Narsale     |  |  |  |  |  |  |
| Formal Welcome                                     | Dr.R.K.Aher                |  |  |  |  |  |  |
|                                                    | Dr. Vikas Padalkar