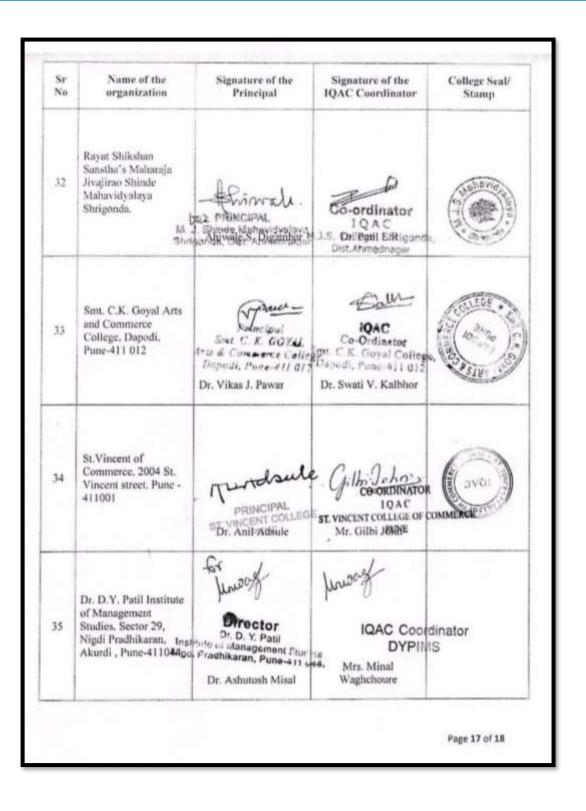

| 28 | Indrayani Mahavidyahaya, Talegnon Dabhade, Falegaon Chakan road, Talegaon Dabhade,<br>Tal Mayal, Dist. PUNE |
|----|-------------------------------------------------------------------------------------------------------------|
| 29 | SVKT Arts, Science and Commerce College Deolali Camp Nashik,                                                |
| 30 | Mahatma Phule Nutan Mahavaiyalaya Mirajgaon, Tal-Karjat, Dist-Ahmednagar.                                   |
| 31 | Shree Shivaji Shikshan Prasarak Mandali's Shree Shivaji Mahavidyalaya, Barshi                               |
| 32 | Rayat Shikshan Sanstha's Maharaja Jivajirao Shinde Mahavidyalaya Shrigonda.                                 |
| 33 | Smt. C.K. Goyal Arts and Commerce College, Dapodi, Pune-411 012.                                            |
| 34 | St.Vincent of Commerce, 2004 St. Vincent street, Pune - 411001                                              |
| 35 | Dr. D.Y Patil Institute of Management Studies, Sector 29, Nigdi Pradhikaran, Akurdi , Pune-411044           |
| 36 | Shri Shahu Mandir Mahavidyalaya, Parvati Ramana, Parvati, Pune 411009.                                      |
| 37 | RJSPM's Arts, Commerce and Science College, Landewadi, Bhosari, Pune 39                                     |
| 38 | RJSPM's Pharmacy College, Dudulgaon                                                                         |
| 39 | Rayat Shikshan Sanstha's Yashwantrao Chavan Mahavidyalaya, Pachwad, Tal. Wal, Dist. Satara<br>415513        |