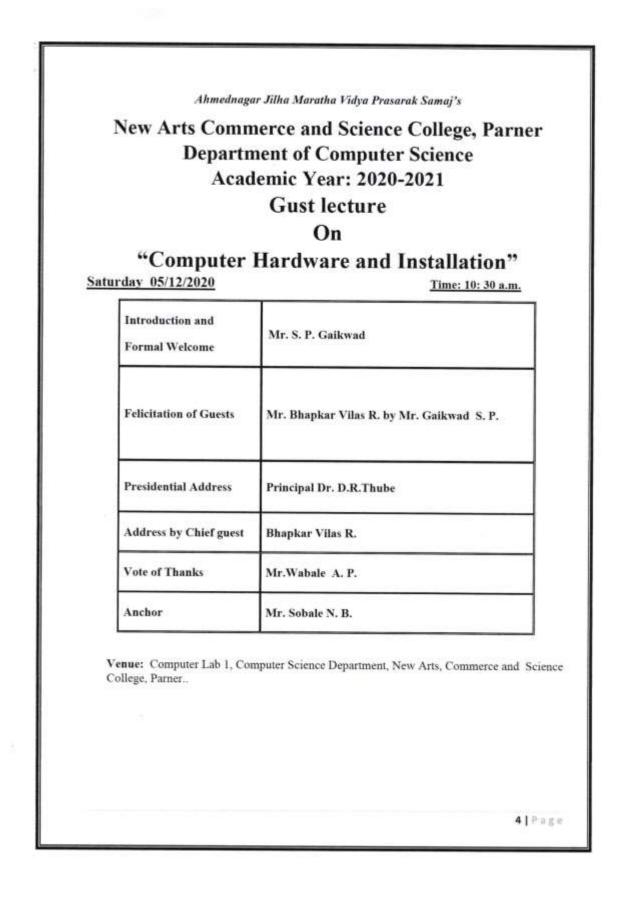

## QnM - 3.5.1

The number of MoUs, collaborations/linkages for Faculty exchange, Student exchange, Internship, Field trip, On-the- job training, research and other academic activities during 2017-18 to 2021-22