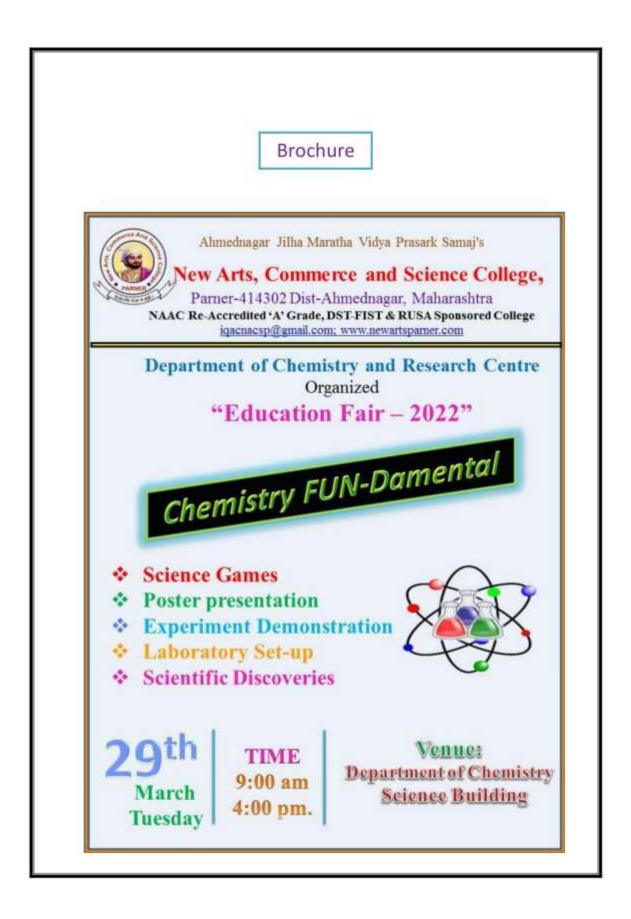

h the explanation of<br>ple language to school students.<br>to 9 <sup>th</sup> and the teachers of New English School, Parner,<br>and the students of college visited the exhibition. The<br>nd demonstrated the experiment and scientific poster<br>be exhibition was fully done from the College funds.<br>conducted within safety of all of us by Asst. Prof. V. R.<br>Prof. P. N. Daule (Coordinator), and Asst. Prof. A. J.<br>Prof. S. S. Chaudhari, Prof. M. S. Tarade, Prof. Thube<br>tment, technical staff and all PG students have taken<br>tion of this activity.<br>ds on Training.<br>et trained while training school students.<br>communication skills, scientific approach towards any<br>IGAC COORDINATOR<br>Besarch Centre Arts.Commerce & Science College<br>Science College Parcer Dist Aburedmanner. |







P a g e | **845** 







P a g e | 848

Invitation letter Ahmednagar Jilha Maratha Vidya Prasarak Samaj's New Arts, Commerce & Science College Parner, Dist.- A.nagar, Maharashtra Pin - 414302 • Office (02488) 221537/35 Affiliation ID. No. PU/AN/ASC/019/1977 College Code No. 121 Principal Dr. Rangnath Aher M.Sc., Ph.D., FH.A.S. FJ.S.S.T., D.UL Email- nascparcollege2013@gmail.com nascpar@redifinal.com Mob. 9422754080 Website : www.newartspamer.com Red. No. NACES 492/2021-22 Date: 23/03/2022 To, The Principal, New English School, Parner Subject: Invitation for Chemical Education fair "Chemistry --Fun-damentals"2022 Respected Sir, In order to popularize Chemistry at school level, Chemistry Department of our college is organizing Chemical Education fair "Chemistry -Fun-damentals 2022" on T