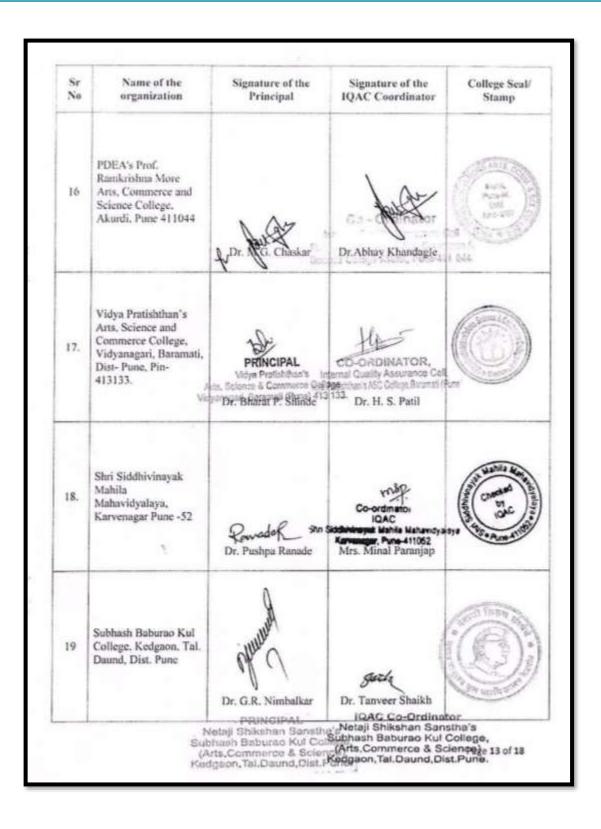

| 13 | Ahmednagar Jilha Maratha Vidya<br>Prasarak Samaj's New Arts,<br>Commerce and Science College,<br>Parner, Dist-Ahmednagar, Pin-<br>414302                                                           | Principal :Dr. Rangnath K. Aber<br>IQAC Coordinator:Dr. Dilip R.<br>Thube               | 9422754080<br>9423161413                | iqacnacsp@gmail.com                                                        |
|----|----------------------------------------------------------------------------------------------------------------------------------------------------------------------------------------------------|-----------------------------------------------------------------------------------------|-----------------------------------------|----------------------------------------------------------------------------|
| 14 | PDEA's Annasaheb Waghire<br>College of Arts, Science &<br>Commerce College, Otur, At Post<br>Otur, Tal-Junnar Dist-Pune                                                                            | PRINCIPAL · Dr. Shelke P. N.<br>IQAC Coordinator: Dr. Dhakane S.<br>F.                  | 8552917007<br>9421038332                | pnshelke@gmail.com<br>dhakanesf@gmail.com                                  |
| 15 | PDEA's Waghire College<br>Saswad, Tal-Purandar Dist-Pune                                                                                                                                           | Principal : Dr. Nitin L.Ghorpade<br>IQAC Coordinator: Dr. Sanjay H.<br>Zagade           | 9850151910<br>9168291358                | zagadesanjay2009⊛gm<br>ail.com                                             |
| 16 | PDEA's Prof. Ramkrishna More<br>Arts, Commerce and Science<br>College, Akurdi, Pune 411044                                                                                                         | Principal :Dr. M.G. Chaskar<br>IQAC Coordinator:Dr.Abhay<br>Khandagle                   | 9370333534                              | ajkhandagle@gmail.com                                                      |
| 17 | Vidya Pratishthan's Arts, Science<br>and Commerce College,<br>Vidyanagari, Baramati, Dist- Pune,<br>Pin- 413133.                                                                                   | Principal : Dr. Bharat P. Shinde<br>IQAC Coordinator: Dr. H. S. Patil                   | 8237086960<br>9922458810                | nisarghs@rediffmail.co<br>m                                                |
| 18 | Shri Siddhivinayak Mahila<br>Mahavidyalaya, Karvenagar<br>Pune -52                                                                                                                                 | Principal : Dr. Pushpa Ranade<br>IQAC Coordinator: Mrs. Minal<br>Paranjape              | 9822528284<br>9881985204                | paranjapeacademy@ya<br>hoo.com                                             |
| 19 | Subhash Baburao Kul College,<br>Kedgaon, Tal. Daund, Dist. Pune                                                                                                                                    | Principal -Dr. G.R. Nimbalkar<br>IQAC Coordinator: Dr. Tanveer<br>Shaikh                | 7588952424<br>7741972350                | nandkumarjadhav72@g<br>mail.com                                            |
| 20 | Dr D. Y. Patil Arts, Commerce and<br>Science College, Pimpri, Pune.<br>Behind YCM Hospital, Sant<br>Tukaram Nagar, Pimpri, Pune.                                                                   | Principal : Dr. Snehal Agnihotri<br>IQAC-coordinator: Dr.<br>Manasi Kurtkoti            | 9822096990<br>9762278241                | manasikurtkoti@gmail.o<br>om                                               |
| 21 | Shardabal Pawar Mahila<br>Mahavidyalaya, Shardanagar,<br>Malegaon 8k., Tal Baramati, Dist<br>Pune 413115                                                                                           | Principal : Rajkumar B. Deshmukh<br>IQAC Coordinator: Nitin S. Shinde                   | 9960259067<br>9923699110                | spmm20067@rediffmai<br>.com<br>rbd.spmm@gmail.com<br>nisn1977@gmail.com    |
| 22 | Rayat Shikshan Sanstha's Dr.<br>Babasaheb Ambedkar College, 85,<br>Shinde Sarkar Wada, Aundh, Pune<br>411067                                                                                       | Principal : Dr. Manjushree<br>Bobade<br>IQAC Coordinator : Mrs. Mrunalini<br>V. Shekhar | 9049387950<br>9822680082                | bdbacollege@gmail.co<br>m                                                  |
| 23 | ITSPM's, Arts, Science and<br>Commerce College, Indapur, Dist.<br>Pune, Off National Highway No. 65,<br>Opposite to Indapur Municipal,<br>Indapur, Taluka Indapur, Dist.<br>Pune, Pin Code 413 106 | Principal : Dr. Sanjay Chakane<br>IQAC Coordinator : Mr. Sandip<br>Shinde               | 9890171857,<br>7020674545<br>9404734868 | ascicollege@gmail.com<br>schakane@gmail.com<br>sandip22683@yahoo.co<br>.in |
| 24 | PDEA's Annasaheb Magar College,<br>Hadapsar, Pune                                                                                                                                                  | Principal : Dr. Chaudhari Sharmila<br>IQAC Coordinator:Dr. Joshi R. P.                  | 9822990616<br>9423508946                | ammiqac@gmail.com                                                          |
| 25 | Dadapatil Rajale Arts & Science                                                                                                                                                                    | Principal : Dr. Rajdhar Temkar<br>IQAC Coordinator: Prof. Raju<br>Gholap                | 9421557778<br>9881521310                | iqac.dprc@gmail.com                                                        |
| 26 | Kaveri College of Arts, Science and<br>Commerce, Pune, 36,<br>Ganeshnagar, Near CDSS,<br>Erandwane, Pune-411038                                                                                    | Principal : Dr. S. B. Kharoseka<br>IQAC Coordinator: Dr. Jayashri<br>Bangali            | 9860671771<br>9423581927                | jayashri789@yahoo.co<br>m                                                  |

| 27 | Garmonnati Mandal's Arts,<br>Commerce & Science<br>College, Narayangaon, Taluka-<br>Junnar, Dist-Pune 410504      | Principal > S. S. Shewale<br>IQAC Coordinator > Dr. J. P.<br>Bhosale<br>Asst Co-ordinator:-Dr. A. B.<br>Kulkarni | drbhosalejp@<br>gmail.com                  | drbhosalejp@gmail.com                     |
|----|-------------------------------------------------------------------------------------------------------------------|------------------------------------------------------------------------------------------------------------------|--------------------------------------------|-------------------------------------------|
| 28 | Indrayani Mahavidyalaya, Talegaon<br>Dabhade, Talegaon Chakan road,<br>Talegaon Dabhade. Tal.Maval, Dist.<br>Pune | Principal: Dr. D. D. Balsaraf<br>IQAC Coordinator: Prof. K. V.<br>Adsul                                          | 9822353378<br>9850898311                   | kvadsul9@gmail.com                        |
| 29 | SVKT Arts, Science and Commerce<br>College Deolali Camp Nashik.                                                   | Principal : Dr. V.J. Medhane<br>IQAC Coordinator: Mr. A.S. Kale                                                  | 9423968434<br>9975201656                   | avinashkale25@rediffm<br>all.com          |
| 30 | Mahatma Phule Nutan<br>Mahavidyalaya Mirajgaon, Tal-<br>Karjat, Dist-Ahmednagar.                                  | Principal : Dr. S. N. Gambhire<br>IQAC Coordinator:- Dr. Bhushan<br>Vitthal Tagad                                | 09423242030<br>09404978066/<br>08208275644 | bhuharshad@gmail.com                      |
| 31 | Shree Shivaji Shikshan Prasarak<br>Mandali's Shree Shivaji<br>Mahavidyalaya, Barshi                               | Principal : Dr. Prakash R. Thorat<br>IQAC Coordinator: Dr. Samadhan<br>Pawar                                     | 9822516726<br>9850744344                   | pawareng@rediffmail.c<br>om               |
| 32 | Rayat Shikshan Sanstha's Maharaja<br>Jivajirao Shinde Mahavidyalaya<br>Shrigonda.                                 | Principal: Ahiwale S. Digambar<br>IQAC Coordinator : Dr. Patil L.R.                                              | 9890577585<br>9404278175                   | sanjayahiwale1370@gm<br>ail.com           |
| 33 | Smt. C.K. Goyal Arts and<br>Commerce College, Dapodi, Pune-<br>411 012                                            | Principal :- Dr. Vikas J. Pawar<br>IQAC Coordinator :- Dr. Swati V.<br>Kalbhor                                   | 9881190261<br>09423572214                  | ckgoyalcollege@gmail.c<br>om              |
| 34 | St. Vincent of Commerce, 2004 St.<br>Vincent street, Pune - 411001                                                | Principal: Dr. Anil Adsule<br>IQAC Coordinator: Mr. Gilbi John                                                   | 9890144462<br>976418668                    | anil.adsule@yahoo.com<br>gilbi@tispvt.com |
| 35 | Dr. D. Y. Patil Institute of<br>Management Studies, Sector 29,<br>Nigdi Pradhikaran, Akurdi , Pune-<br>411044     | Director: Dr. Ashutosh Misal<br>IQAC Coordinator: Mrs. Misal<br>Waghchoure                                       | 020-27654736<br>9822779980<br>9049980448   | minalwagh786@gmail.c<br>om                |
| 36 | Shri Shahu Mandir Mahavidyalaya,<br>Parvati Ramana, Parvati, Pune<br>411009.                                      | Principal: Dr. Shobha Ingawale<br>IQAC Coordinator: Pravin Jadhav                                                | 9422302936<br>9822084524                   | Pravin6901@rediffmail.<br>com             |
| 37 | RJSPM's Arts, Commerce and<br>Science College, Landewadi,<br>Bhosari, Pune 39                                     | Principal : Dr. Gautam Bhong<br>IQAC Coordinator: Prof. Purnima<br>Pawar                                         | 9822377208<br>7028188472                   | rjspmacs@gmail.com                        |
| 38 | RJSPM's Pharmacy College.<br>Dudulgaon                                                                            | Campus Director: Prof. K. Y.<br>Chaudhari<br>IQAC Coordinator: Prof. Ashish<br>Phuge                             | 9011015908                                 | chaudhariky@yahoo.co.<br>in               |
| 39 | Rayat Shikshan Sanstha's<br>Yashwantrao Chavan<br>Mahavidyalaya, Pachwad, Tal. Wal,<br>Dist. Satara 415513        | Principal : Dr. Rajiv Bawadhankar<br>IQAC Coordinator : Dr. Ezaz Shaikh                                          | 8421008820                                 | ezazpsychologist@gmail<br>.com            |