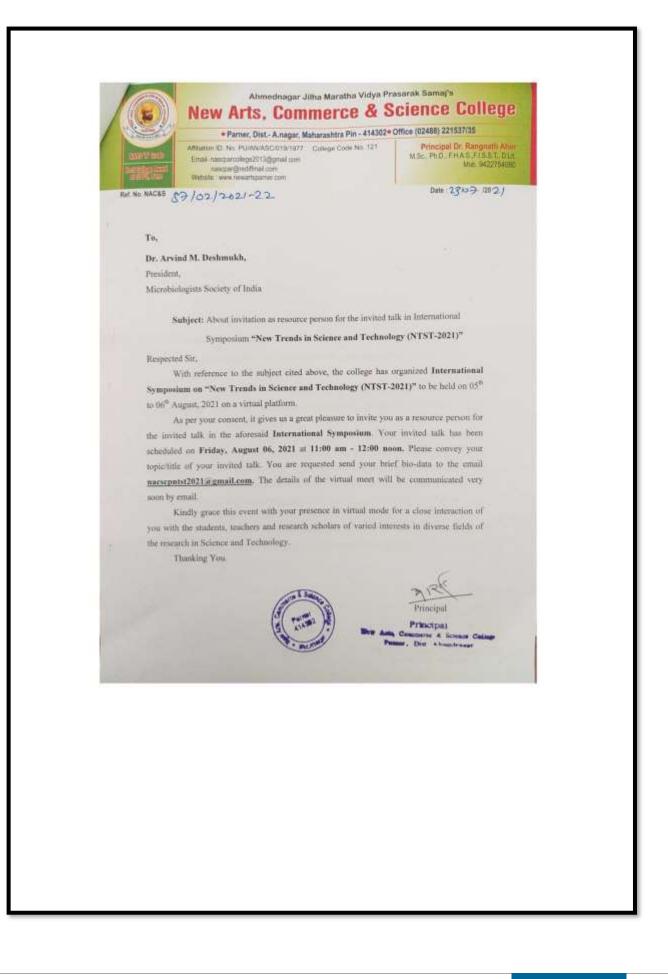

lenges due to Pandemic         Situation         Expert:         1. Dr. Pandit Vidyasagar         2. Dr. Satyajit Rath         3. Dr. A. M. Deshmukh |
|                        | Technical Session – II                                                                                                                                                                   |
| 12.45 pm – 02.30 pm    | Oral Presentation<br>(Young Scientist Award)                                                                                                                                             |
| 02.30 pm – 03:00 pm    | Valedictory Function                                                                                                                                                                     |













#### **INVITATION**

#### Deur Friends

It gives us a great pleasure to invite you to participate in two days International Symposium on "New Trends in Science and Technology"(NTST-2021) to be held virtually on 5<sup>th</sup> – 6<sup>th</sup> August, 2021 organized by IQAC and Faculty of Science, New Arts, Commerce and Science College Parner, Dist. Ahmediagar (MS).

#### ABOUT THE INSTITUTION

Chhatrapati Rajarshri Shahu Maharaj of Kolhapar, the son of Hutama Chouthe Chhatrapati Shivaji Maharaj was a source of inspiration in the institution. The institute established in 1918, namely "Ahmednagar Jilha Maratha Vidya Prasarak Sanag" The main object of the institution is to impart education to economically backward, downtrodden and weaker sections of the society irrespective of the caste