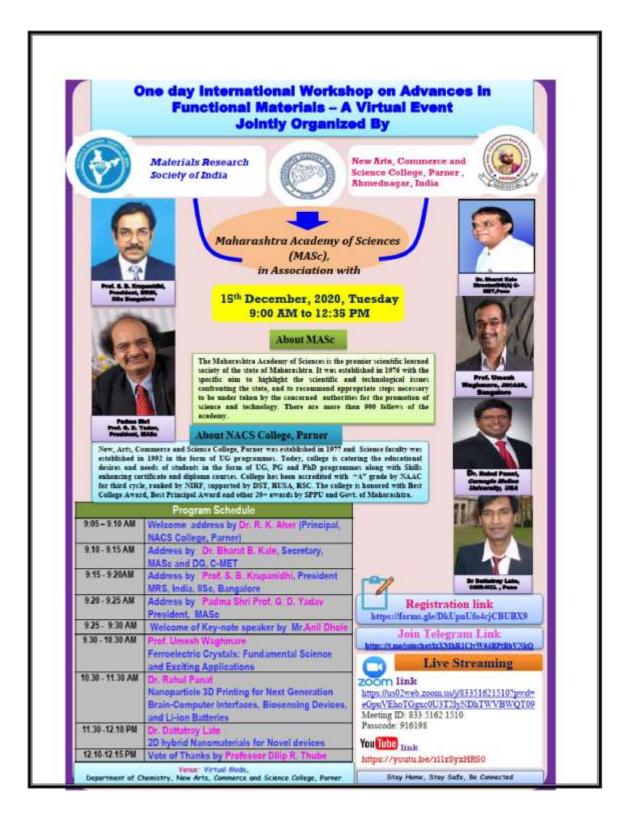

# 6. DECCAN Institute of Chemical Technology, Ahmednagar

6 MEMORANDUM of UNDERSTANDING Between Deccan Institute of Chemical Technology, Ahmednagar, INDIA And Ahmednagar Jilha Maratha Vidya Prasarak Samaj's, New Arts, Commerce and Science College Parner, Dist-Ahmednagar, INDIA (Affiliated to Savitribai Phule Pune University, Pune, INDIA **Internal Quality Assurance Cell** Principal Director Ahmednagar Jilha Maratha Vidya Prasarak Samaj's, Deccan Institute of Chemical New Arts, Commerce and Science Technology, (DICT), College, Parner, Ahmednagar Dist-Ahmednagar, INDIA INDIA Date: 01.04.2016 Date: 01.04.2016

Page | 21

Deccan Institute of Chemical Technology (DICT), Ahmednagar, INDIA and New Arts, Commerce and Science College Parner, Ahmednagar, Affiliated to Savitribai Phule Pune University in INDIA hereby agree to promote the academic exchange and the research cooperation between the two parties.