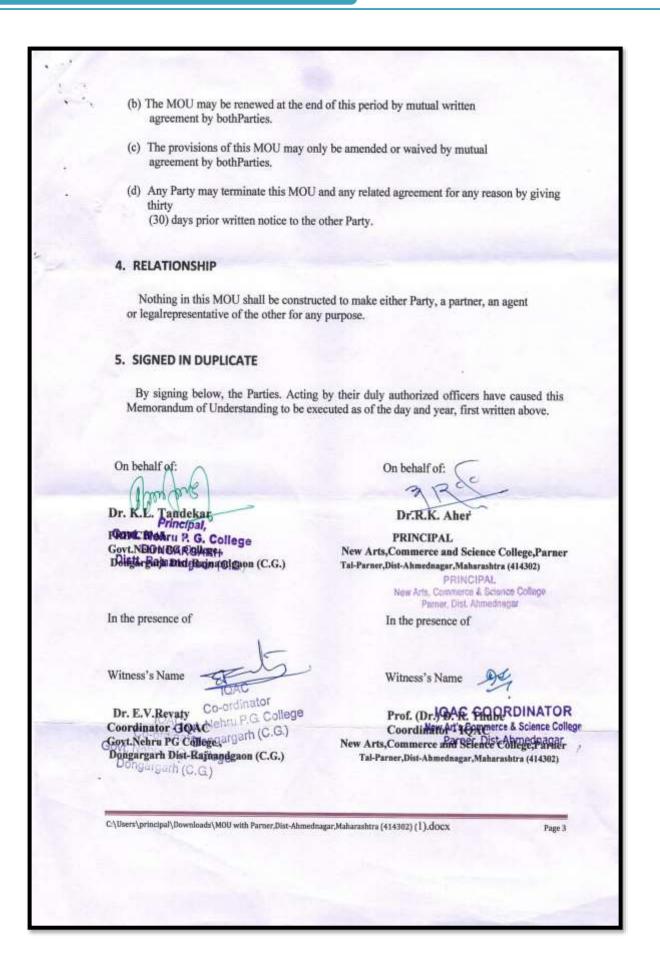

# VI. TERMINATION

- This Memorandum shall come into force immediately upon its being signed by the parties.
- The validity of this Memorandum of Understanding is initially for a period of five years from the date of its execution and the same can be further extended on mutual agreement.
- This Memorandum of Understanding can be terminated by either of the parties by giving advance notice of six months and without jeopardizing the course work or registration of any of the students of either institution.

IN WITNESS WHERE OF, this Memorandum of Understanding is executed by the parties here to on this collaborations.

Prof. V.S. Shinde

Mr.G.D. Khandeshe

Dr. R.K. Aher

Vic-Chancellor

Secretary

Principal

N.A.C.S.C.Parner