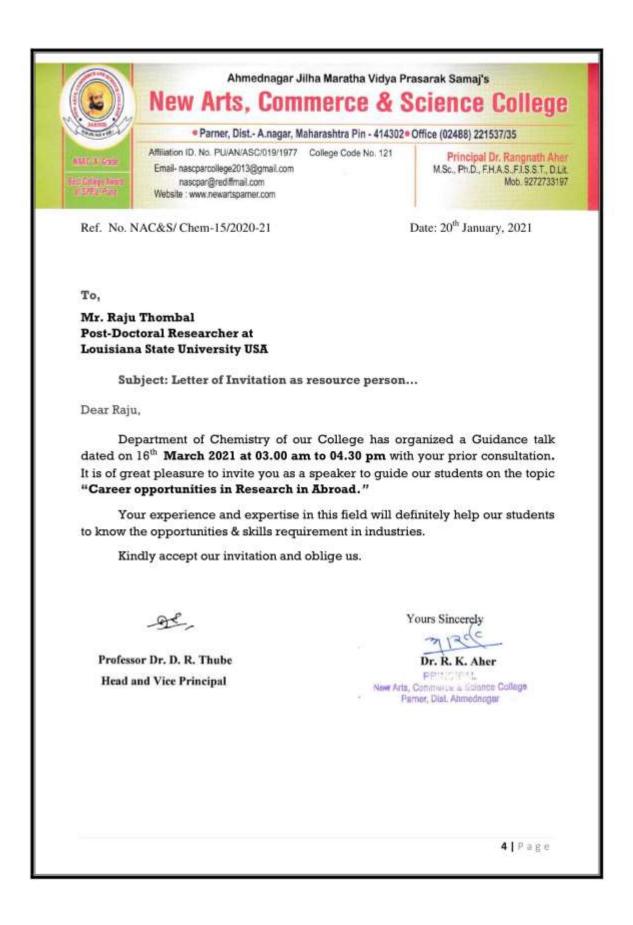

State University, USA explained about the research facilities available in abroad and how to apply for different fellowships for research. Students asked questions about research areas and mode of applications for research in abroad during the discussion session. On behalf of the institute Prof. S. D. Mhaske proposed vote of thanks.

#### Outcome of Activity/ event:

- 1. Students are aware of the research facilities and positions in abroad.
- 2. Feedbacks from students were collected

3 Students are acquainting with scope in research. 201 PRINCIPAL Head Coordinator Ince & Sci **Deptt.of Chemistry and Research Centre** Arts, Commerce and Science College IQAC COORDINATOR Date: 19/03/202 Parner, Dist, A'Nagar(MS), 414302 New Art's,Commerce & Science College? Parner, Dist.Ahmednagar 2|Page



| Provide         Provide <t< th=""><th></th><th></th></t<> |                                 |                                          |
|----------------------------------------------------------------------------------------------------------------------------------------------------------------------------------------------------------------------------------------------------------------------------------------------------------------------------------------------------------------------------------------------------------------------------------------------------------------------------------------------------------------------------------------------------------------------------------------------------------------------------------------------------------------------------------