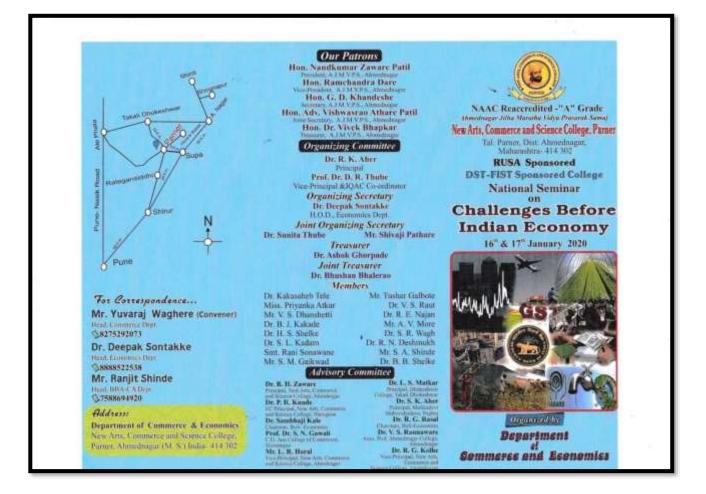

| 52        | raktile sonali c.                                                                                                                                 | f-(       | Female                                    | Annat-       |  |  |  |  |
| 35        |                                                                                                                                                   | F-1       | Female                                    |              |  |  |  |  |
| 34        | Khove Arshada M.                                                                                                                                  | 6.7       | female                                    | AUSING .     |  |  |  |  |



# [QnM-3.5.1]

# **11. Challenges before Indian Economy**







### Invitation:

Data Friends, It gives an great pleasance to condially involg you to the biomed benchmarks Challenges Before Indian &country - inte behton 16" & 17" January, 2020

#### About Parners

Panner is a Tabell place in Atomediagar Demitt. The proof ange Parocher established his hormrages in Panner It is brith place of Senseen: Boget, a great revolutionary and insider of farrous Malale Satyagraha. The geographical wonders colled par livies are located in a over Kutadi a Nghig. Its about 20 km from Parner, Stalactites and Bullaphiles are located at a place called Vadpain Dary-don 2016 from Parties Bategan Siddhi and Howe Basis, he uniples of social and ninel developments around the Kon, Padmoloi, Areia Haman, ani 12, Kun, & 35, Kun, respectively from Parner. World famous religi