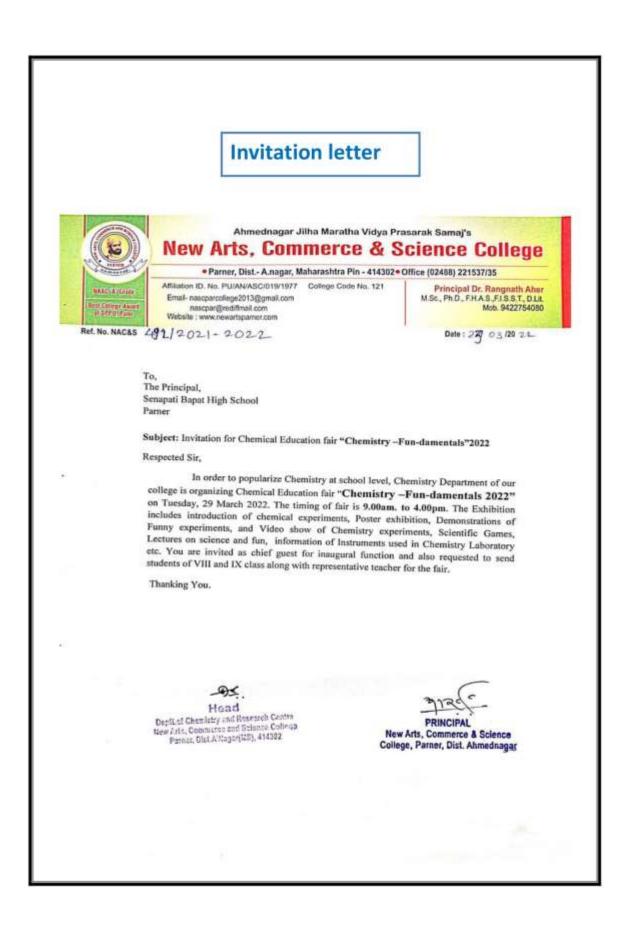

language to school students.<br>to 9 <sup>th</sup> and the teachers of New English School, Parner,<br>and the students of college visited the exhibition. The<br>nd demonstrated the experiment and scientific poster<br>be exhibition was fully done from the College funds.<br>conducted within safety of all of us by Asst. Prof. V. R.<br>Prof. P. N. Daule (Coordinator), and Asst. Prof. A. J.<br>Prof. S. S. Chaudhari, Prof. M. S. Tarade, Prof. Thube<br>tment, technical staff and all PG students have taken<br>tion of this activity.<br>ds on Training.<br>et trained while training school students.<br>communication skills, scientific approach towards any<br>IGAC COORDINATOR<br>Besarch Centre Arts.Commerce & Science College<br>Science College Parcer Dist Aburedmanner. |







P a g e | **845** 







P a g e | 848

Invitation letter Ahmednagar Jilha Maratha Vidya Prasarak Samaj's New Arts, Commerce & Science College Parner, Dist.- A.nagar, Maharashtra Pin - 414302 • Office (02488) 221537/35 Affiliation ID. No. PU/AN/ASC/019/1977 College Code No. 121 Principal Dr. Rangnath Aher M.Sc., Ph.D., FH.A.S. FJ.S.S.T., D.UL Email- nascparcollege2013@gmail.com nascpar@redifinal.com Mob. 9422754080 Website : www.newartspamer.com Red. No. NACES 492/2021-22 Date: 23/03/2022 To, The Principal, New English School, Parner Subject: Invitation for Chemical Education fair "Chemistry --Fun-damentals"2022 Respected Sir, In order to popularize Chemistry at school level, Chemistry Department of our college is organizing Chemical Education fair "Chemistry -Fun-damentals 2022" on Tuesday, 29 March 2022. The t