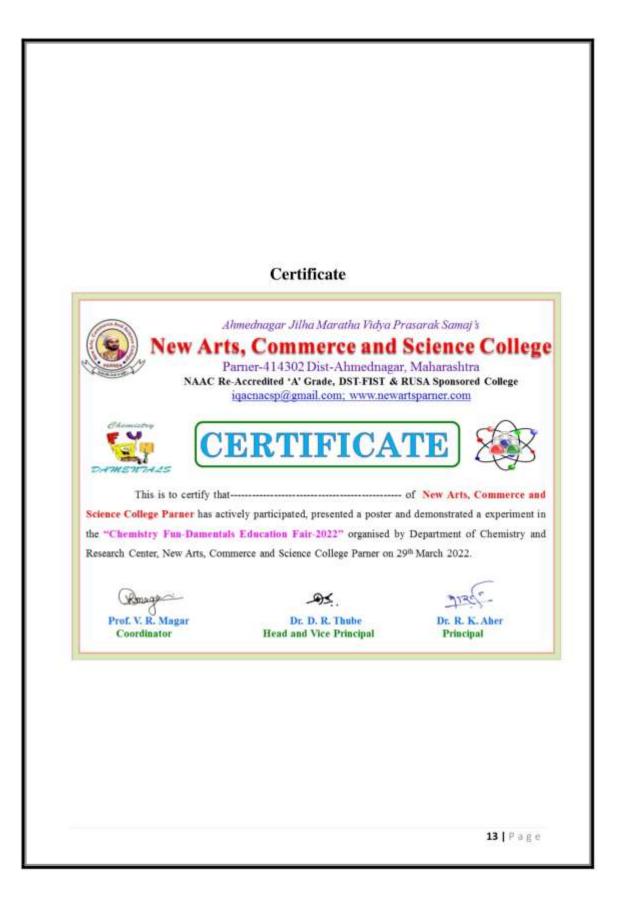

|
| 6. Experiment you like most                                                                                         |
| Chemical hazard Simbels                                                                                             |
| 7. Suggestion if any                                                                                                |
| No                                                                                                                  |
| D.D. Walunj<br>Signature                                                                                            |
|                                                                                                                     |





### **37. Career Opportunities**



| Date/ Duration                                                                                                                                                                                                                                                                                                                                                                                                                                                                                                                                                        | Career Opportunities for Postgraduate Students