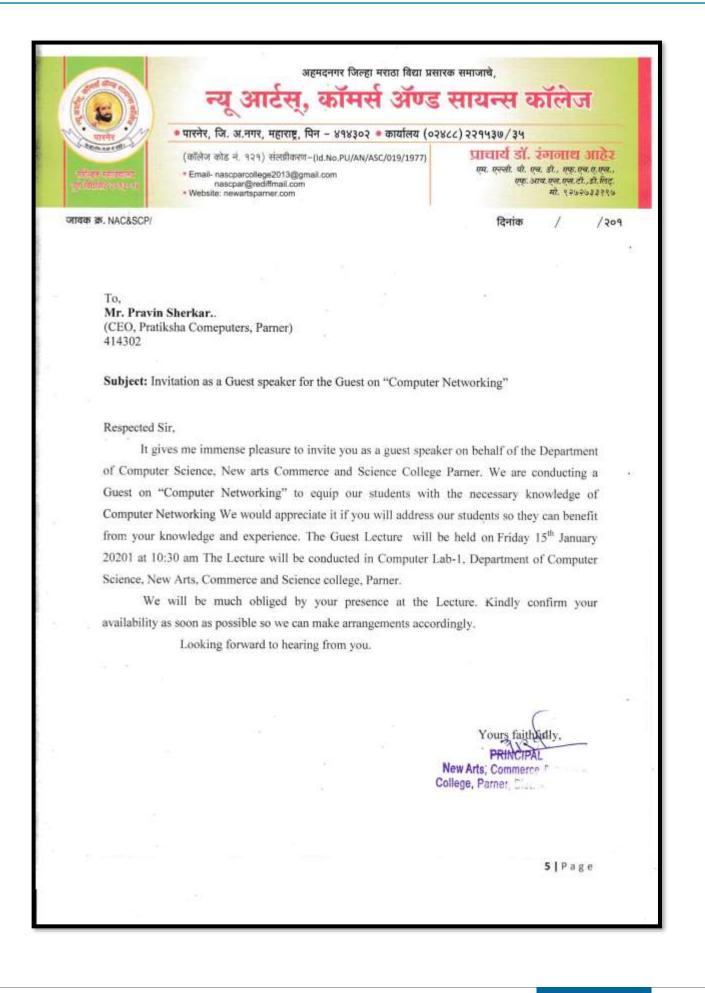

| <u>Time: 10: 30 a.m.</u>                            |
| Introduction and<br>Formal Welcome            | Mr. S. P. Gaikwad                                   |
| Felicitation of Guests                        | Mr. Pravin Sherkar by Mr. Gaikwad S. P.             |
| Presidential Address                          | Principal Dr. R.K.Aher                              |
| Address by Chief guest                        | Mr. Pravin Sherkar                                  |
| Vote of Thanks                                | Mr.Wabale A. P.                                     |
| Anchor                                        | Mr. Sobale N. B.                                    |
| Venue: Computer Lab 1, Con<br>College, Parner | nputer Science Department, New Arts, Commerce and S |









Ahmednagar Jilha Maratha Vidya Prasarak Samaj's,

# New Arts, Commerce and Science College, Parner Department of Computer Science Academic Year 2020-2021

Activity Report **Title of Activity** Guest Lecture on "Computer Networking" **Date/ Duration** 15th January 2021 One Day Name of the Guest/ Mr. Pravin Sherkar (Pratiksha Computer, Parner) Speaker with designation Number of Participants 30 enrolled **Collaborating Agency** Pratiksha Computers, Parner. Computer Lab-1, Department of Computer Science, New Arts, Venue Commerce and Science College, Parner.

Brief Summary of activity/ event:

Department of computer Science & IQAC of New Arts Commerce and Science College, Parner organized one day Guest Lecture on "Computer Networking" on 15<sup>th</sup> January 2021 to make students awa