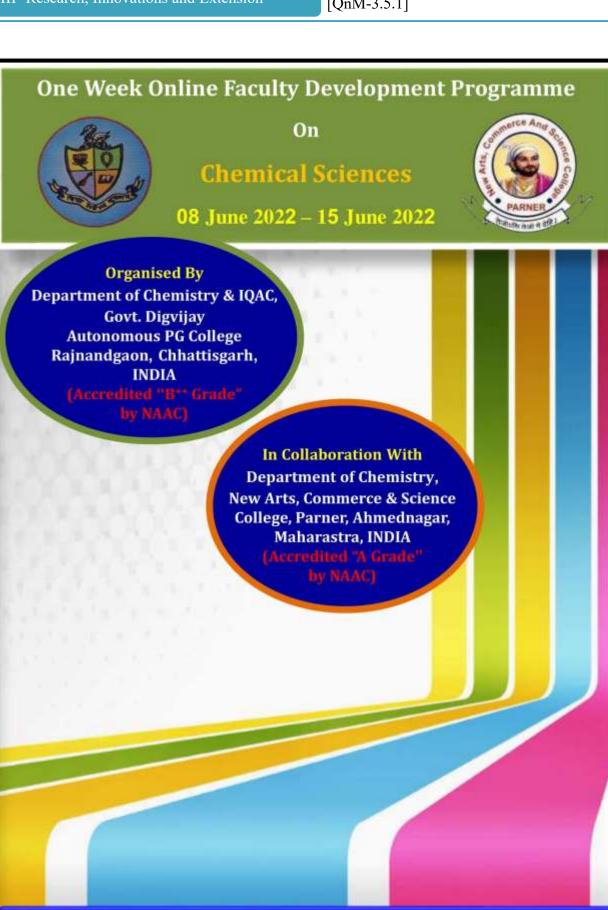

gar, Maharastra.

Subject:- For organising a one week online faculty development program on Chemical sciences in collaboration with the department of Chemistry of your college.

On the above mentioned subject Department of Chemistry, Govt. Digvijay Autonomous PG college, Rajnandgaon is willing to organise a one week online faculty development program (08/06/2022-15/06/2022) in collaboration with your college (Department of Chemistry, New Arts and Science college, Parner). It will be a great opportunity for both the colleges to come under the same platform for a great purpose.

We will be grateful to have you as a part of this program.

Head

Department of Chemistry Govt. Digvijay Autonomous PG College, Rajnandgaon (C.G.)

Principal Govt. Digvijay Autonomous PG College, Rajnandgaon (C.G.)



Ask the right questions and nature will open the door to her secrets. - Dr. C. V. Raman

#### One Week Online Faculty Development Programme On Chemical Sciences 2022

#### ABOUT THE COLLEGE

Govt. Digvijay Autonomous PG College, Rajnandgaon was founded on 13<sup>th</sup> July 1957, as a private college established by Rajnandgaon Shiksha Mandal in a Palace donated by revered Prince Mahant Raja Digvijay Das Ji. The college was taken over by the state government on 27<sup>th</sup> August 1973 and has completed Sixty four years of its glorious existence. The college which started with 73 students caters more than 5000 students today. The pride of our college are the three international literary personalities; Shri Gajanan Madhav Muktibodh, Dr. Padumlal Punnalal Bakshi and Dr. Baldev Prasad M