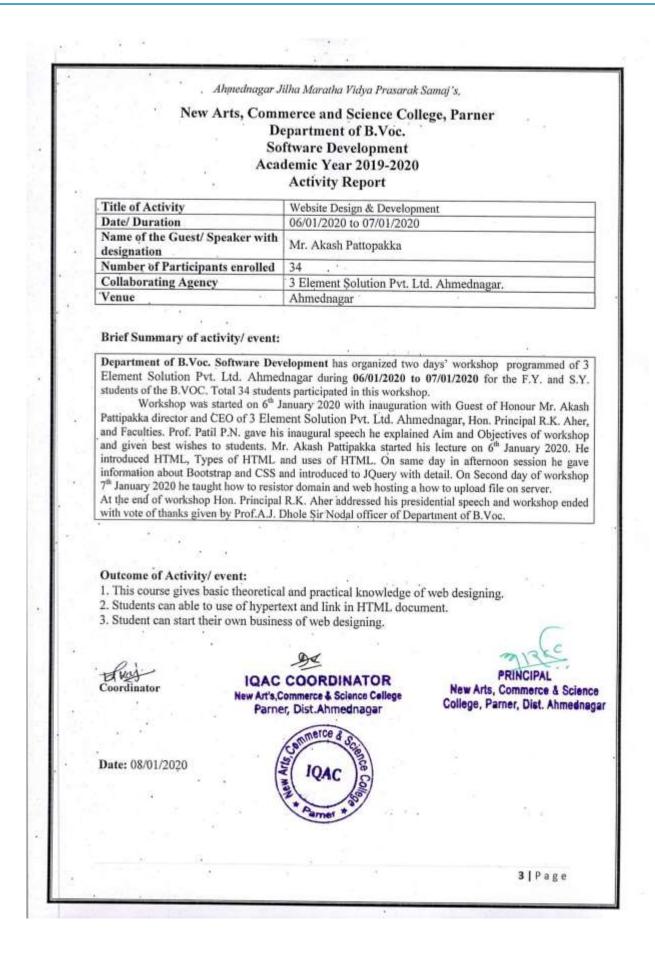

|  |  |  |  |  |
| 5. | Speaker<br>a. Knowledge<br>b. Relevance of topics selected<br>c. Clarity of Concepts<br>d. Are you satisfied with lectures<br>e. Time Management |                                                                     |  |  |  |  |  |
| 6. | Overall, Success of workshop [ 0] POOR [ 0 ] FAIR [7]                                                                                            | GOOD [ 50 ] EXCELLENT                                               |  |  |  |  |  |
|    | Above Students Feedback analysis data<br>ly organized placement Drive. This drive v                                                              | shows that Department of Computer Science                           |  |  |  |  |  |



# 10. Website designing and development







| COMMERCE AND SCIENCE COLLEGE,<br>PARNER<br>2' <u>Days Workshop</u>                       |
|------------------------------------------------------------------------------------------|
| On<br>E Design & Development<br><u>06/01/2020 to 07/01/2020</u>                          |
| Dr. P. N. Patil                                                                          |
| Guest of Honour- Mr. Akash Pattipakka, Ahmednagar<br>Principal Dr. R.K. Aher             |
| Miss. Date Vaishanvi<br>Miss. Nigut Pallavi<br>Miss. Kakde Ashvini<br>Miss. Repale Swati |
| Mr. Akash Pattipakka                                                                     |
| Principal Dr. R. K. Aher                                                                 |
| Prof. A. J. Dhole