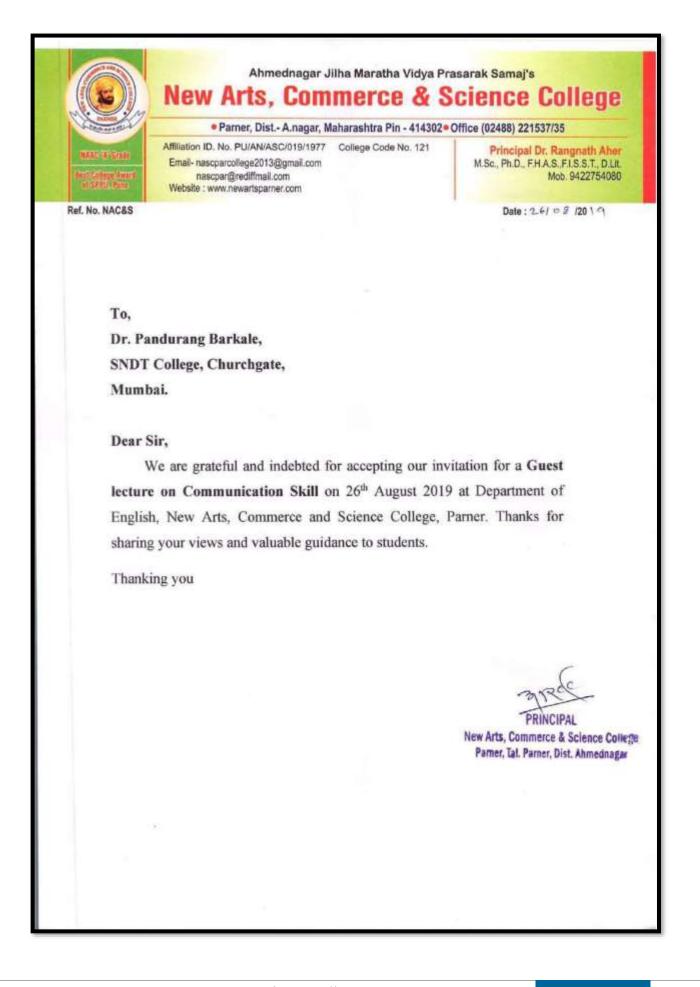

, Parner, Dist. Ahmednagar 414302

Stamp & Signature of the Principal



Kindly Note that Notification of any change in liaison office may be made by exchange of the letters without amending this MOU agreement.

# Ahmednagar Jilha Maratha Vidya Prasarak Samajas New Arts, Commerce and Science College, Parner Department of English Academic Year: 2020-21

Date- 16th August 2020

# Notice

It is hereby informed to all the students that the Department of English is organising the **Guest lecture on Communication Skill** on 26<sup>th</sup> August 2020 at 10.00 a.m. in APJ Abdul Kalam Auditorium. All Interested Students should register their name in English Department up to 23<sup>rd</sup> August 2020.

HEAD Lispertment of English New Arts, Commerce & Science Cellege Parner, Divit, Ahmednager





| Ser.    | New Arts, Commerce & S                            |                                         | <b>U</b>     | Parner       |
|---------|---------------------------------------------------|-----------------------------------------|--------------|--------------|
| Nam     | e of the Function Gry eat factures on             | 000000000000000000000000000000000000000 |              | Still        |
|         | e of Department Deportment of English             |                                         |              |              |
|         | and Date of Function 26th August, 2019            |                                         | 1. Augusta a | e 10to11     |
| Sr.     | Name of Student/ Faculty                          | Class                                   | Gender