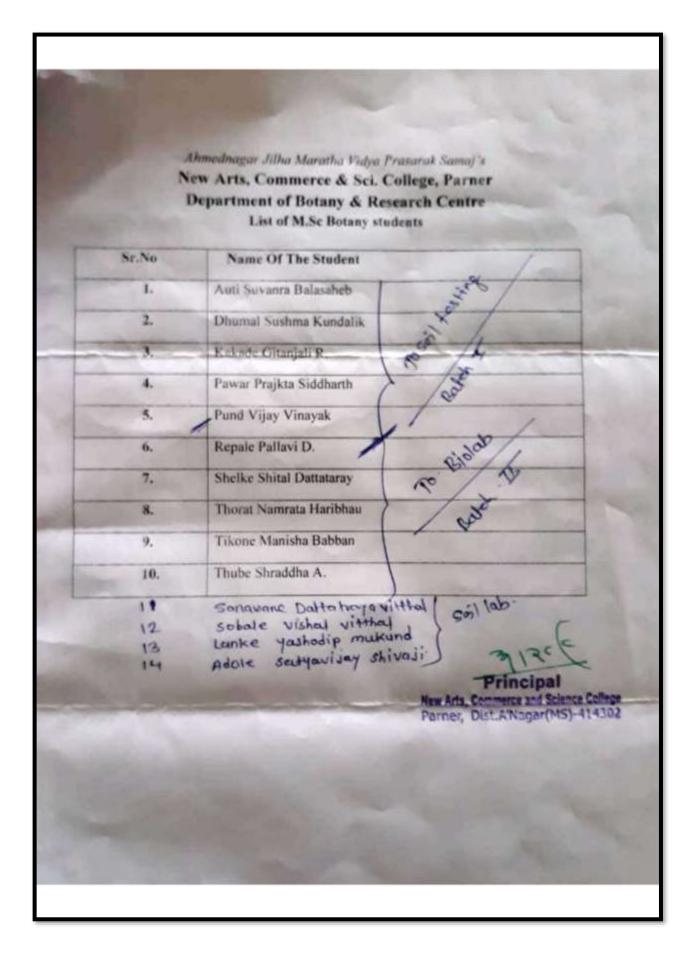

esting Parameters. Soil Testing Parameters such as pH, electrical conductivity, organic carbon, calcium carbonate, potassium carbonate in soil. Nutrients quantification of soil in that Micronutrient and Macronutrient. After soil testing training they completed training of Mass Production and Quality Control of Bio-fertilizer.

**Outcome of Tour:** 

- 1. Students are well trained in soil testing for different parameters.
- 2. Students are tried to learn Production of Biofertilizer and its use.

Date: 08/07/2019

Deptt of Botany and Research Centre New Arts, Commerce and Science College Parner, Dist.A'Nagar(MS), 414302

IQAC COORDINATOR New Art's, Commerce & Science College New Arts, Commerce and Science College Parner, Dist.Ahmednagar

Principa Parner, Dist.A'Nagar(MS)-414302

Page | 625



### 7. Safety Workshop

Ahmednagar Jilha Maratha Vidya Prasarak Samaj's,

New Arts, Commerce and Science College, Parner

Department of Chemistry Academic Year 2018-2019

# A Workshop on

# Safety Awareness in Chemical Laboratory and Disaster Management

# 2018-19

Organised by Department of Chemistry New Arts, Commerce and Science College, Parner

## Activity Report

| Title of Activity                              | Safety Awareness in Chemical Laboratory<br>and Disaster Management                                 |
|------------------------------------------------|----------------------------------------------------------------------------------------------------|
| Date/ Duration                                 | 17/04/2019