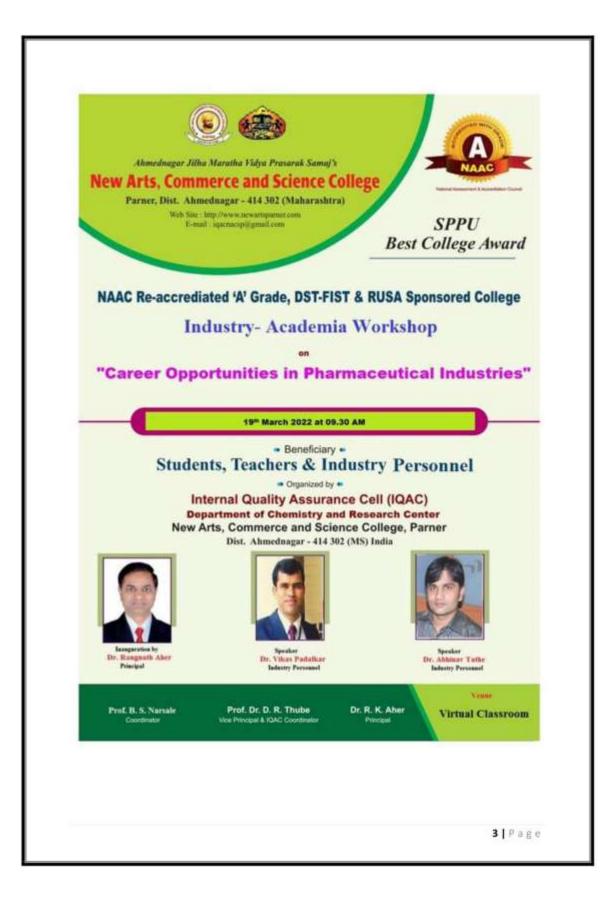

student involvement in curriculum-enriching activities in from the chemistry department are constantly making int opportunities, and student knowledge. The comments on laboration in research and placement have been made, sir, pharmaceutical sector described by Dr. V. S. Padalkar, Dy. and Parmaceutical sector described by Dr. V. S. Padalkar, Dy. and Parmaceutical sector described by Dr. V. S. Padalkar, Dy. and Parmaceutical sector described by Dr. V. S. Padalkar, Dy. and Parmaceutical sector described by Dr. V. S. Padalkar, Dy. and Parmaceutical industries. Students asked y interviews during the discussion session, and their questions in g session featured spoken comments from the students. Prof. I 6 Students of the Department have been selected in the rma Industries ce for industry.   |









|                                                    | Industry Academia workshop |  |  |  |  |  |  |
|----------------------------------------------------|----------------------------|--|--|--|--|--|--|
|                                                    | on                         |  |  |  |  |  |  |
| "Carrier opportunities in pharmaceutical industry" |                            |  |  |  |  |  |  |
| Date: 19/03/2022                                   | <u>Time:</u> 2.00 Pm       |  |  |  |  |  |  |
| Introduction                                       | Asst.Prof.B.S. Narsale     |  |  |  |  |  |  |
| Formal Welcome                                     | Dr.R.K.Aher                |  |  |  |  |  |  |
|                                                    | Dr. Vikas Padalkar