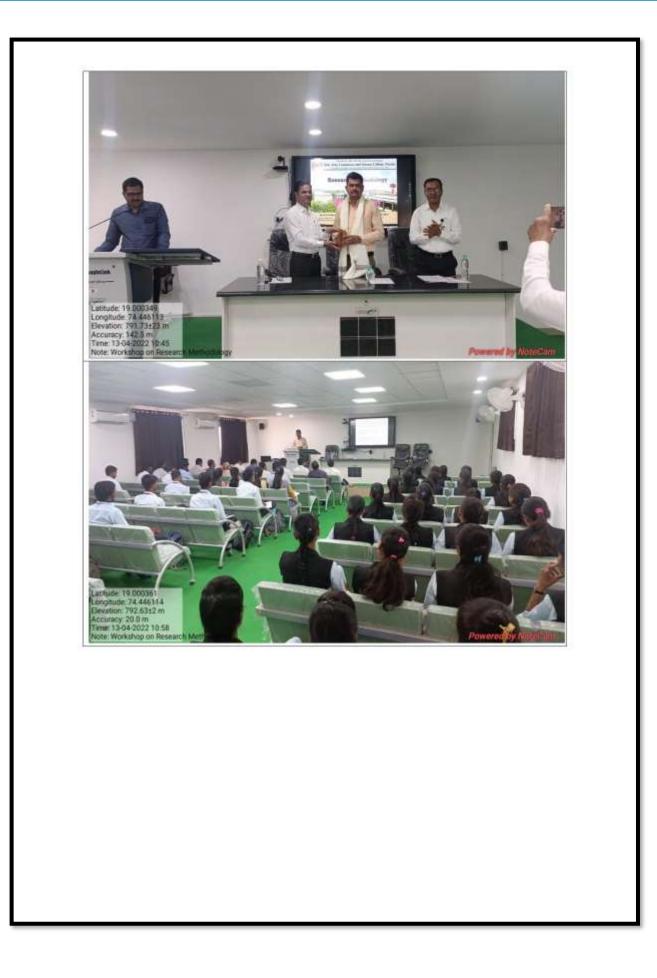

|  |  |  |  |
| Anchor                             | Prof. Anil Dhole                                                                                                                                                  |  |  |  |  |

Venue: Virtual Classroom



## Notice

Date:12/04/2022

All the students are hereby informed that the Department of chemistry has organised Workshop on "Research Methodology" on 13/04/2022 at 10.30 am to 1.00 pm. Kindly all are requested to attend the Workshop.

Venue: Virtual Classroom

93

Head Deptt.of Chemistry and Research Centre Yew Arts, Commerce and Science College Parner, Dist.A'Nagar(MS), 41430?

AJMVPS, New Arts, Commerce & Science College, Parner I Collaboration







## अहमदनगर सिटी 29-04-2022

## उत्तम संशोधनासाठी नवीन संशोधन तंत्राचा अवलंब करणे गरजेचे : डॉ. अनिल गाढवे

प्रतिनिधी । पारनेर

सर्वच क्षेत्रांमध्ये संशोधनाची आवश्यकता आहे. नावीन्यपुर्ण संशोधन ही काळाची गरज आहे. उत्तम संशोधनासाठी नवनवीन संशोधनतंत्राचा अवलंब करावा, असे आवाहन प्रवरानगर (लोणी) येथील पद्मश्री विट्रलराव विखे पारील महाविद्यालयाचे मार्गदर्शक डॉ.अनिल गादवे यांनी केले.

पारनेर महाविद्यालयातील रसायनशास्त्र विभागाने आयोजित केलेल्या 'रसायन शास्त्रातील संशोधन पहती' या विषयावरील कार्यशाळेत डॉ.गाढवे बोलत होते. प्राचार्य डॉ रंगनाथ आहेर यांच्या अध्यक्षतेखाली झालेल्या कार्यशाळेत रसायन तूबे यांच्यासह प्राध्यापक, विद्यार्थी इंडेक्स, सहभागी झाले होते. डॉ. गाढवे म्हणाले, उत्तम संशोधनासाठी

भारत्यापतींन टठम्नी करा'



पारनेर महाविद्यालयात आयोजित करण्यात आलेल्या कार्यशाळेत बोलताना डॉ.अनिल गाढ