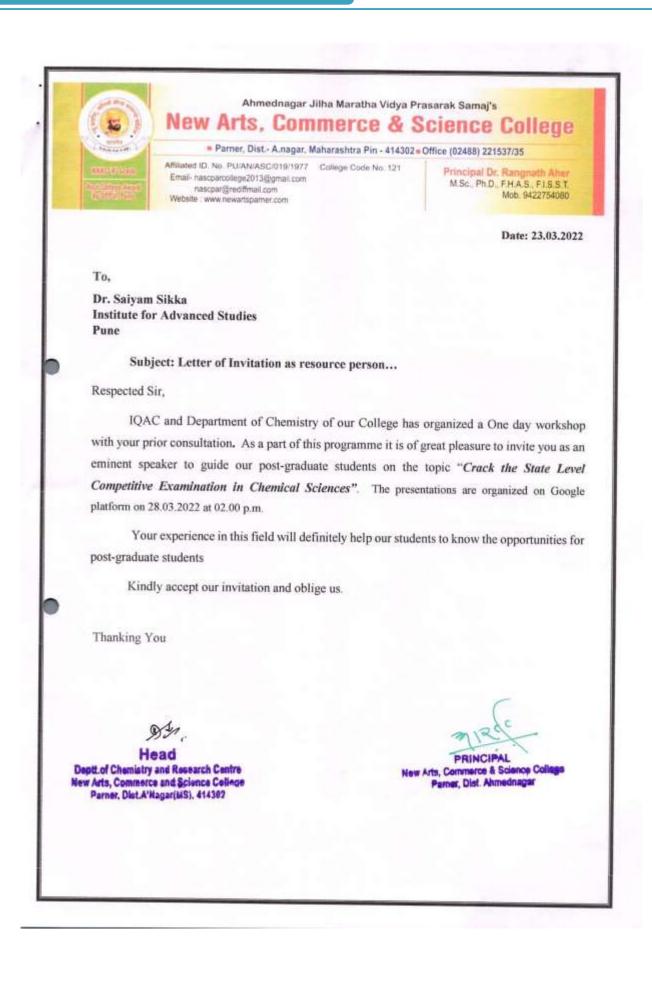

livered the welcome address to participants and Prof. Pravin Daule delivered the vote of thanks for the workshop. 114 students are participated into this workshop. Students give positive oral feedback for activity, they express their gratitude to the chemistry department for conducting the workshop and expecting more programs in future.

#### Outcome of Activity/ event:

- 1. Students got information about how to crack state level competitive exams
- 2. Students interact with resource person to acquaint knowledge about these exams.

nul Head DeptLof Chemistry and Research CentrelQAC COORDINATOR ordinator Commerce & Science Date: 31/03/2022 ev Arts, Commerce and Science CollNew Art's, Commerce & Science Collège mer, Disi Ahmednagar Parnet, Dist, A'Hagar(MS), 414302 Parner, Dist.Ahmednagar



Ahmednagar Jilha Maratha Vidya Prasarak Samaj's, New Arts, Commerce and Science College, Parner Department of Chemistry

**One Day Workshop** 

on

"Crack the State Level Competitive Examinations in Chemical Sciences"

| Head<br>Head<br>Chamistry and Reselfich Staffife<br>ts, Commerce and Science Collige<br>irner, Dist.A'Nagar(MS), 414302 | PRINCIPAL<br>New Arts, Commerce & Science College<br>Parmer, Dist. Ahmedinagar |
|-------------------------------------------------------------------------------------------------------------------------|--------------------------------------------------------------------------------|
| Time: 02.00 pm<br>Venue: Google Platform                                                                                |