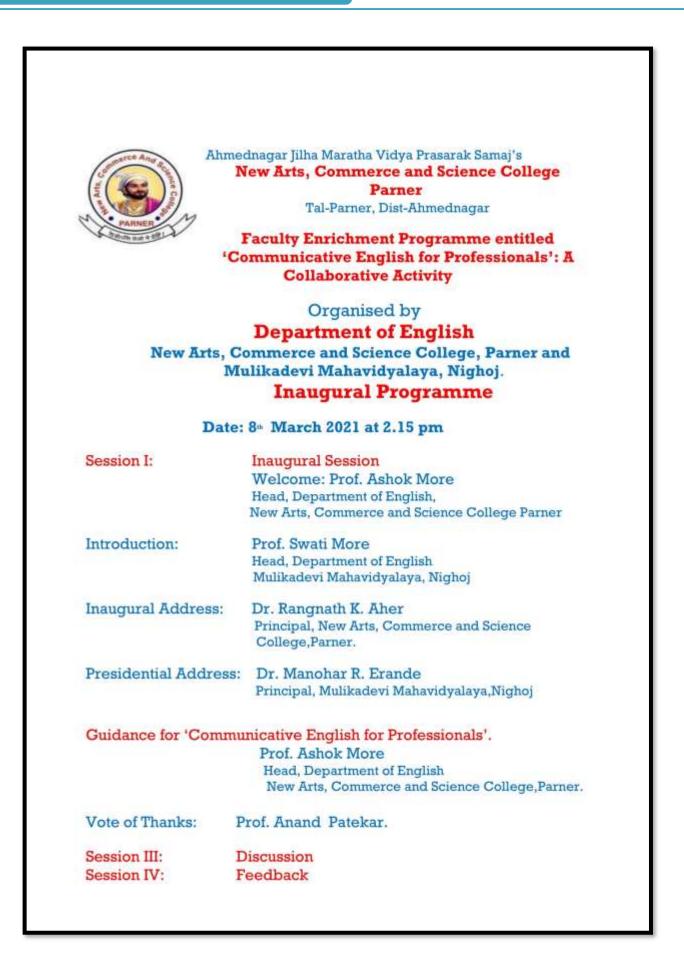

| 02.15 pm to 03.45 pm | Dr. B. B. Sagade (Vice<br>Principul, New Arts, Commerce and Science<br>College, Ahmednagar)                                                                                                                                                                                                                                                                                                                                                                                                                                                                                                                                                                                                         | Valedictory Function:<br>Communication Skill II                        |  |







Ahmednagar Jilha Maratha Vidya Prasarak Samaj's New Arts, Commerce and Science College Parner Tal-Parner, Dist-Ahmednagar

## Faculty Enrichment Programme entitled 'Communicative English for Professionals': A Collaborative Activity

Organised by **Department of English** New Arts, Commerce and Science College, Parner and Mulikadevi Mahavidyalaya, Nighoj.

# **Valedictory Programme**

#### Date: 15\* March 2021 at 2.15 pm

| Prof. Ashok More                                                    |
|---------------------------------------------------------------------|
| Head, Department of English,                                        |
| w Arts, Commerce and Science College Parner                         |
| Prof. Swati More                                                    |
| Head, De