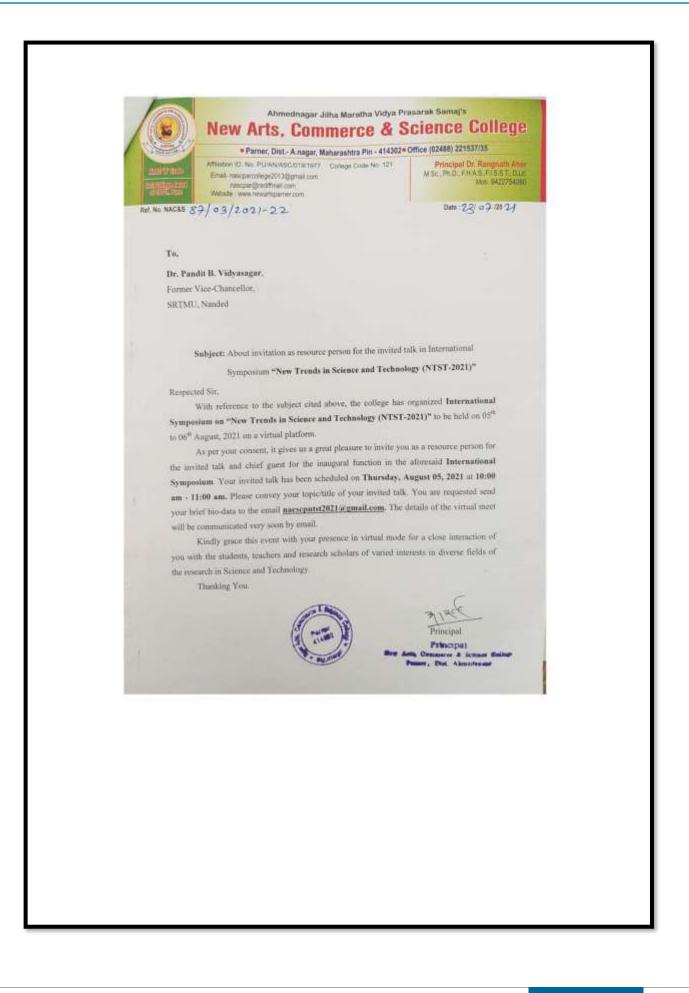

Challenges due to Pandemic         Situation         Expert:         1. Dr. Pandit Vidyasagar         2. Dr. Satyajit Rath         3. Dr. A. M. Deshmukh |
|                        | Technical Session – II                                                                                                                                                                   |
| 12.45 pm – 02.30 pm    | Oral Presentation<br>(Young Scientist Award)                                                                                                                                             |
| 02.30 pm – 03:00 pm    | Valedictory Function                                                                                                                                                                     |













#### **INVITATION**

#### Deur Friends

It gives us a great pleasure to invite you to participate in two days International Symposium on "New Trends in Science and Technology"(NTST-2021) to be held virtually on 5<sup>th</sup> – 6<sup>th</sup> August, 2021 organized by IQAC and Faculty of Science, New Arts, Commerce and Science College Parner, Dist. Ahmediagar (MS).

#### ABOUT THE INSTITUTION

Chhatrapati Rajarshri Shahu Maharaj of Kolhapar, the son of Hutama Chouthe Chhatrapati Shivaji Maharaj was a source of inspiration in the institution. The institute established in 1918, namely "Ahmednagar Jilha Maratha Vidya Prasarak Sanag" The main object of the institution is to impart education to economically backward, downtrodden and weaker sections of the society irrespective of the c