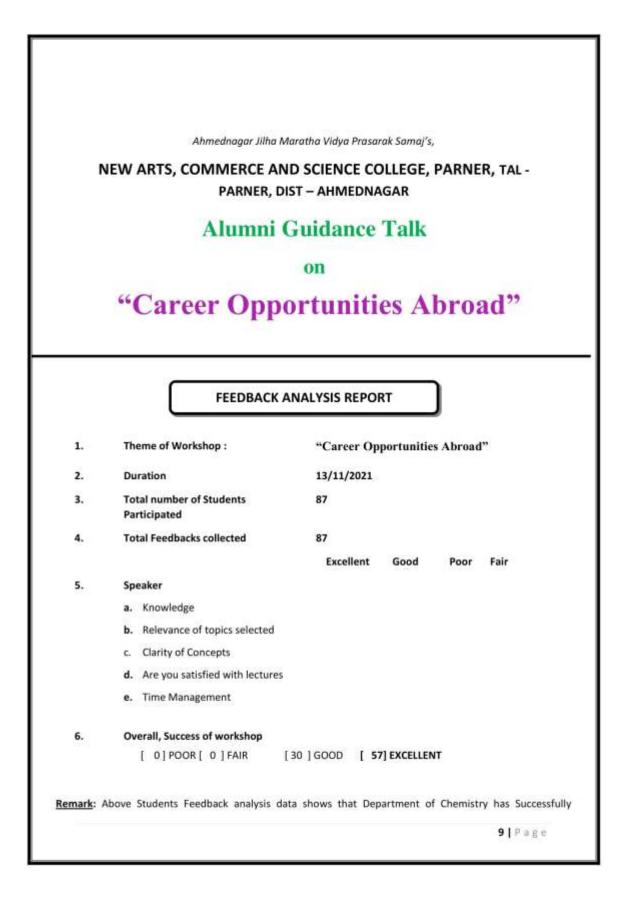

|
| Presidential Address               | Principal Dr. R. K. Aher                                                                                                                   |
| Address by Chief guest             | 1.Dr. Shekhar Shinde<br>post-doctoral CNRS fellow from France<br>2.Mr. Gorakshnath Bhalekar,<br>Assistant manager ,Alembic Pharma, Gujarat |
| Vote of Thanks                     | Asst. Prof. Sagar Mhaske                                                                                                                   |
| Anchor                             | Asst. Prof. A.J. Dhole                                                                                                                     |





# [QnM-3.5.1]

### 27. How to face an Interview



Page | 781

| •