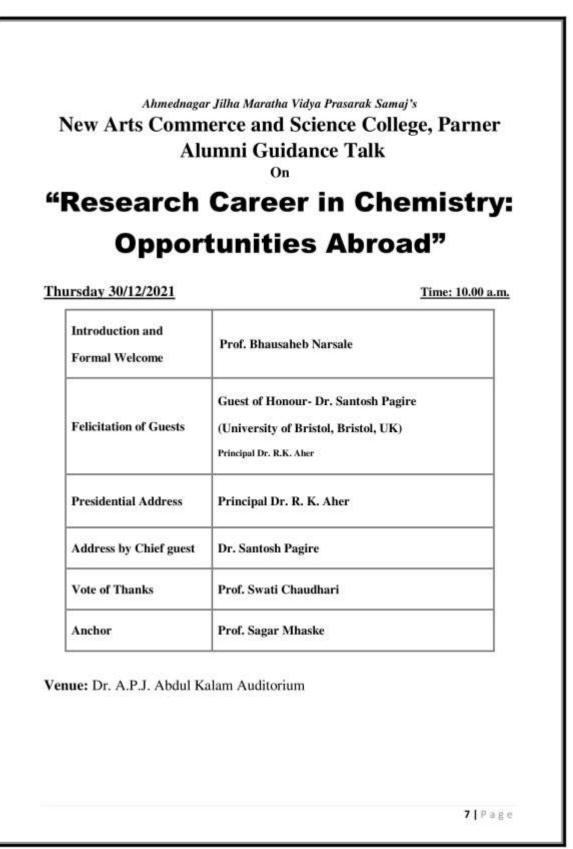

|
|--------------|-----------------------------------------------------------|---------------------------------------------------------------------------------|--------------------------------------------------------------------------------------|
| If inter Art | of Chamiatry and Research Center Commerce and Science Col | Anna COORDINATOR<br>New Art's Commerce & Science Com<br>Parner, Dist Ahmednagar | PRINCIPAL<br>w Arts, Commerce & Science O<br>Parmer, Dist, Ahmednager<br>2   P a g e |
|              |                                                           |                                                                                 |                                                                                      |





Page | 762









|    | NEW ARTS, COMME                                                           | Maratha Vidya Prasarak Samaj's.<br>RCE AND SCIENCE COLLEGE,<br>RNER, DIST – AHMEDNAGAR |  |
|----|---------------------------------------------------------------------------|----------------------------------------------------------------------------------------|--|
|    | A Workshop<br>on<br>Research Career in Chemistry                          |                                                                                        |  |
|    | FEEDBACK                                                                  | ANALYSIS REPORT                                                                        |  |
| 1. | Theme :                                                                   | Research Ca