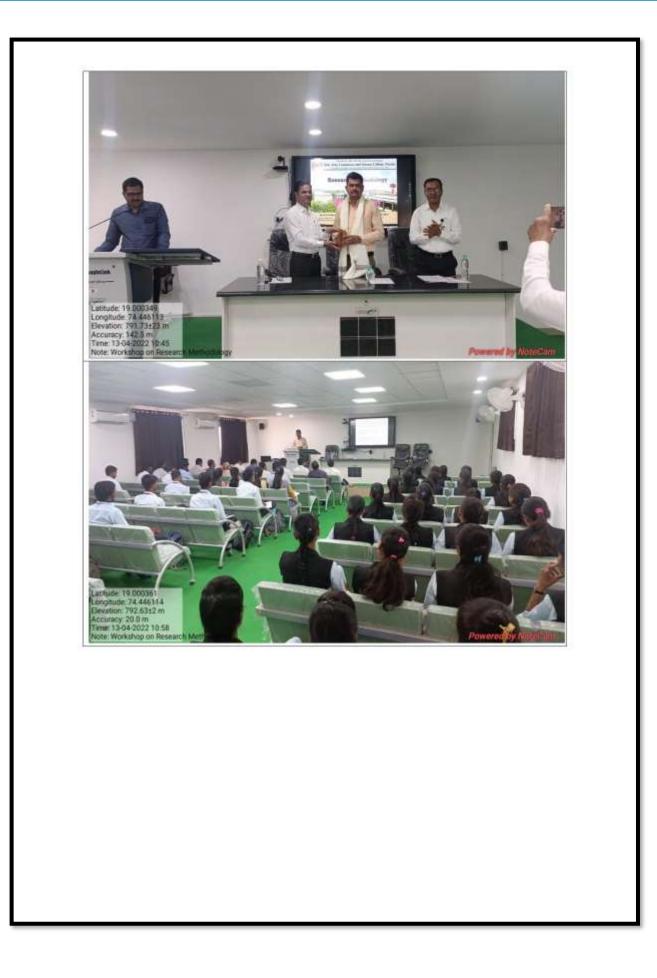

|
| Anchor                             | Prof. Anil Dhole                                                                                                                                                  |

Venue: Virtual Classroom



### Notice

Date:12/04/2022

All the students are hereby informed that the Department of chemistry has organised Workshop on "Research Methodology" on 13/04/2022 at 10.30 am to 1.00 pm. Kindly all are requested to attend the Workshop.

Venue: Virtual Classroom

93

Head Deptt.of Chemistry and Research Centre Yew Arts, Commerce and Science College Parner, Dist.A'Nagar(MS), 41430?

AJMVPS, New Arts, Commerce & Science College, Parner I Collaboration







## अहमदनगर सिटी 29-04-2022

# उत्तम संशोधनासाठी नवीन संशोधन तंत्राचा अवलंब करणे गरजेचे : डॉ. अनिल गाढवे

प्रतिनिधी । पारनेर

सर्वच क्षेत्रांमध्ये संशोधनाची आवश्यकता आहे. नावीन्यपुर्ण संशोधन ही काळाची गरज आहे. उत्तम संशोधनासाठी नवनवीन संशोधनतंत्राचा अवलंब करावा, असे आवाहन प्रवरानगर (लोणी) येथील पद्मश्री विट्रलराव विखे पारील महाविद्यालयाचे मार्गदर्शक डॉ.अनिल गादवे यांनी केले.

पारनेर महाविद्यालयातील रसायनशास्त्र विभागाने आयोजित केलेल्या 'रसायन शास्त्रातील संशोधन पहती' या विषयावरील कार्यशाळेत डॉ.गाढवे बोलत होते. प्राचार्य डॉ रंगनाथ आहेर यांच्या अध्यक्षतेखाली झालेल्या कार्यशाळेत रसायन तूबे यांच्यासह प्राध्यापक, विद्यार्थी इंडेक्स, सहभागी झाले होते. डॉ. गाढवे म्हणाले, उत्तम संशोधनासाठी

भारत्यापतींन टक्स्नी क्य'



पारनेर महाविद्यालयात आयोजित करण्यात आलेल्या कार्यशाळेत बोलताना डॉ.अनिल गाढ