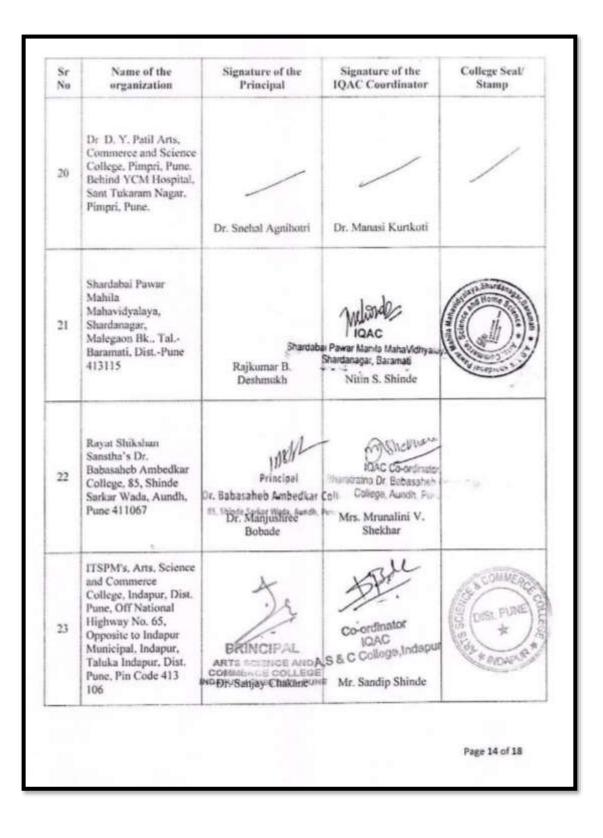

| 13 | Ahmednagar Jilha Maratha Vidya<br>Prasarak Samaj's New Arts,<br>Commerce and Science College,<br>Parner, Dist-Ahmednagar, Pin-<br>414302                                                           | Principal :Dr. Rangnath K. Aber<br>IQAC Coordinator:Dr. Dilip R.<br>Thube               | 9422754080<br>9423161413                | iqacnacsp@gmail.com                                                        |
|----|----------------------------------------------------------------------------------------------------------------------------------------------------------------------------------------------------|-----------------------------------------------------------------------------------------|-----------------------------------------|----------------------------------------------------------------------------|
| 14 | PDEA's Annasaheb Waghire<br>College of Arts, Science &<br>Commerce College, Otur, At Post<br>Otur, Tal-Junnar Dist-Pune                                                                            | PRINCIPAL · Dr. Shelke P. N.<br>IQAC Coordinator: Dr. Dhakane S.<br>F.                  | 8552917007<br>9421038332                | pnshelke@gmail.com<br>dhakanesf@gmail.com                                  |
| 15 | PDEA's Waghire College<br>Saswad, Tal-Purandar Dist-Pune                                                                                                                                           | Principal : Dr. Nitin L.Ghorpade<br>IQAC Coordinator: Dr. Sanjay H.<br>Zagade           | 9850151910<br>9168291358                | zagadesanjay2009⊛gm<br>ail.com                                             |
| 16 | PDEA's Prof. Ramkrishna More<br>Arts, Commerce and Science<br>College, Akurdi, Pune 411044                                                                                                         | Principal :Dr. M.G. Chaskar<br>IQAC Coordinator:Dr.Abhay<br>Khandagle                   | 9370333534                              | ajkhandagle@gmail.com                                                      |
| 17 | Vidya Pratishthan's Arts, Science<br>and Commerce College,<br>Vidyanagari, Baramati, Dist- Pune,<br>Pin- 413133.                                                                                   | Principal : Dr. Bharat P. Shinde<br>IQAC Coordinator: Dr. H. S. Patil                   | 8237086960<br>9922458810                | nisarghs@rediffmail.co<br>m                                                |
| 18 | Shri Siddhivinayak Mahila<br>Mahavidyalaya, Karvenagar<br>Pune -52                                                                                                                                 | Principal : Dr. Pushpa Ranade<br>IQAC Coordinator: Mrs. Minal<br>Paranjape              | 9822528284<br>9881985204                | paranjapeacademy@ya<br>hoo.com                                             |
| 19 | Subhash Baburao Kul College,<br>Kedgaon, Tal. Daund, Dist. Pune                                                                                                                                    | Principal -Dr. G.R. Nimbalkar<br>IQAC Coordinator: Dr. Tanveer<br>Shaikh                | 7588952424<br>7741972350                | nandkumarjadhav72@g<br>mail.com                                            |
| 20 | Dr D. Y. Patil Arts, Commerce and<br>Science College, Pimpri, Pune.<br>Behind YCM Hospital, Sant<br>Tukaram Nagar, Pimpri, Pune.                                                                   | Principal : Dr. Snehal Agnihotri<br>IQAC-coordinator: Dr.<br>Manasi Kurtkoti            | 9822096990<br>9762278241                | manasikurtkoti@gmail.o<br>om                                               |
| 21 | Shardabal Pawar Mahila<br>Mahavidyalaya, Shardanagar,<br>Malegaon 8k., Tal Baramati, Dist<br>Pune 413115                                                                                           | Principal : Rajkumar B. Deshmukh<br>IQAC Coordinator: Nitin S. Shinde                   | 9960259067<br>9923699110                | spmm20067@rediffmai<br>.com<br>rbd.spmm@gmail.com<br>nisn1977@gmail.com    |
| 22 | Rayat Shikshan Sanstha's Dr.<br>Babasaheb Ambedkar College, 85,<br>Shinde Sarkar Wada, Aundh, Pune<br>411067                                                                                       | Principal : Dr. Manjushree<br>Bobade<br>IQAC Coordinator : Mrs. Mrunalini<br>V. Shekhar | 9049387950<br>9822680082                | bdbacollege@gmail.co<br>m                                                  |
| 23 | ITSPM's, Arts, Science and<br>Commerce College, Indapur, Dist.<br>Pune, Off National Highway No. 65,<br>Opposite to Indapur Municipal,<br>Indapur, Taluka Indapur, Dist.<br>Pune, Pin Code 413 106 | Principal : Dr. Sanjay Chakane<br>IQAC Coordinator : Mr. Sandip<br>Shinde               | 9890171857,<br>7020674545<br>9404734868 | ascicollege@gmail.com<br>schakane@gmail.com<br>sandip22683@yahoo.co<br>.in |
| 24 | PDEA's Annasaheb Magar College,<br>Hadapsar, Pune                                                                                                                                                  | Principal : Dr. Chaudhari Sharmila<br>IQAC Coordinator:Dr. Joshi R. P.                  | 9822990616<br>9423508946                | ammiqac@gmail.com                                                          |
| 25 | Dadapatil Rajale Arts & Science                                                                                                                                                                    | Principal : Dr. Rajdhar Temkar<br>IQAC Coordinator: Prof. Raju<br>Gholap                | 9421557778<br>9881521310                | iqac.dprc@gmail.com                                                        |
| 26 | Kaveri College of Arts, Science and<br>Commerce, Pune, 36,<br>Ganeshnagar, Near CDSS,<br>Erandwane, Pune-411038                                                                                    | Principal : Dr. S. B. Kharoseka<br>IQAC Coordinator: Dr. Jayashri<br>Bangali            | 9860671771<br>9423581927                | jayashri789@yahoo.co<br>m                                                  |

| 27 | Garmonnati Mandal's Arts,<br>Commerce & Science<br>College, Narayangaon, Taluka-<br>Junnar, Dist-Pune 410504      | Principal > S. S. Shewale<br>IQAC Coordinator > Dr. J. P.<br>Bhosale<br>Asst Co-ordinator:-Dr. A. B.<br>Kulkarni | drbhosalejp@<br>gmail.com                  | drbhosalejp@gmail.com                     |
|----|-------------------------------------------------------------------------------------------------------------------|------------------------------------------------------------------------------------------------------------------|--------------------------------------------|-------------------------------------------|
| 28 | Indrayani Mahavidyalaya, Talegaon<br>Dabhade, Talegaon Chakan road,<br>Talegaon Dabhade. Tal.Maval, Dist.<br>Pune | Principal: Dr. D. D. Balsaraf<br>IQAC Coordinator: Prof. K. V.<br>Adsul                                          | 9822353378<br>9850898311                   | kvadsul9@gmail.com                        |
| 29 | SVKT Arts, Science and Commerce<br>College Deolali Camp Nashik.                                                   | Principal : Dr. V.J. Medhane<br>IQAC Coordinator: Mr. A.S. Kale                                                  | 9423968434<br>9975201656                   | avinashkale25@rediffm<br>all.com          |
| 30 | Mahatma Phule Nutan<br>Mahavidyalaya Mirajgaon, Tal-<br>Karjat, Dist-Ahmednagar.                                  | Principal : Dr. S. N. Gambhire<br>IQAC Coordinator:- Dr. Bhushan<br>Vitthal Tagad                                | 09423242030<br>09404978066/<br>08208275644 | bhuharshad@gmail.com                      |
| 31 | Shree Shivaji Shikshan Prasarak<br>Mandali's Shree Shivaji<br>Mahavidyalaya, Barshi                               | Principal : Dr. Prakash R. Thorat<br>IQAC Coordinator: Dr. Samadhan<br>Pawar                                     | 9822516726<br>9850744344                   | pawareng@rediffmail.c<br>om               |
| 32 | Rayat Shikshan Sanstha's Maharaja<br>Jivajirao Shinde Mahavidyalaya<br>Shrigonda.                                 | Principal: Ahiwale S. Digambar<br>IQAC Coordinator : Dr. Patil L.R.                                              | 9890577585<br>9404278175                   | sanjayahiwale1370@gm<br>ail.com           |
| 33 | Smt. C.K. Goyal Arts and<br>Commerce College, Dapodi, Pune-<br>411 012                                            | Principal :- Dr. Vikas J. Pawar<br>IQAC Coordinator :- Dr. Swati V.<br>Kalbhor                                   | 9881190261<br>09423572214                  | ckgoyalcollege@gmail.c<br>om              |
| 34 | St. Vincent of Commerce, 2004 St.<br>Vincent street, Pune - 411001                                                | Principal: Dr. Anil Adsule<br>IQAC Coordinator: Mr. Gilbi John                                                   | 9890144462<br>976418668                    | anil.adsule@yahoo.com<br>gilbi@tispvt.com |
| 35 | Dr. D. Y. Patil Institute of<br>Management Studies, Sector 29,<br>Nigdi Pradhikaran, Akurdi , Pune-<br>411044     | Director: Dr. Ashutosh Misal<br>IQAC Coordinator: Mrs. Misal<br>Waghchoure                                       | 020-27654736<br>9822779980<br>9049980448   | minalwagh786@gmail.c<br>om                |
| 36 | Shri Shahu Mandir Mahavidyalaya,<br>Parvati Ramana, Parvati, Pune<br>411009.                                      | Principal: Dr. Shobha Ingawale<br>IQAC Coordinator: Pravin Jadhav                                                | 9422302936<br>9822084524                   | Pravin6901@rediffmail.<br>com             |
| 37 | RJSPM's Arts, Commerce and<br>Science College, Landewadi,<br>Bhosari, Pune 39                                     | Principal : Dr. Gautam Bhong<br>IQAC Coordinator: Prof. Purnima<br>Pawar                                         | 9822377208<br>7028188472                   | rjspmacs@gmail.com                        |
| 38 | RJSPM's Pharmacy College.<br>Dudulgaon                                                                            | Campus Director: Prof. K. Y.<br>Chaudhari<br>IQAC Coordinator: Prof. Ashish<br>Phuge                             | 9011015908                                 | chaudhariky@yahoo.co.<br>in               |
| 39 | Rayat Shikshan Sanstha's<br>Yashwantrao Chavan<br>Mahavidyalaya, Pachwad, Tal. Wal,<br>Dist. Satara 415513        | Principal : Dr. Rajiv Bawadhankar<br>IQAC Coordinator : Dr. Ezaz Shaikh                                          | 8421008820                                 | ezazpsychologist@gmail<br>.com            |