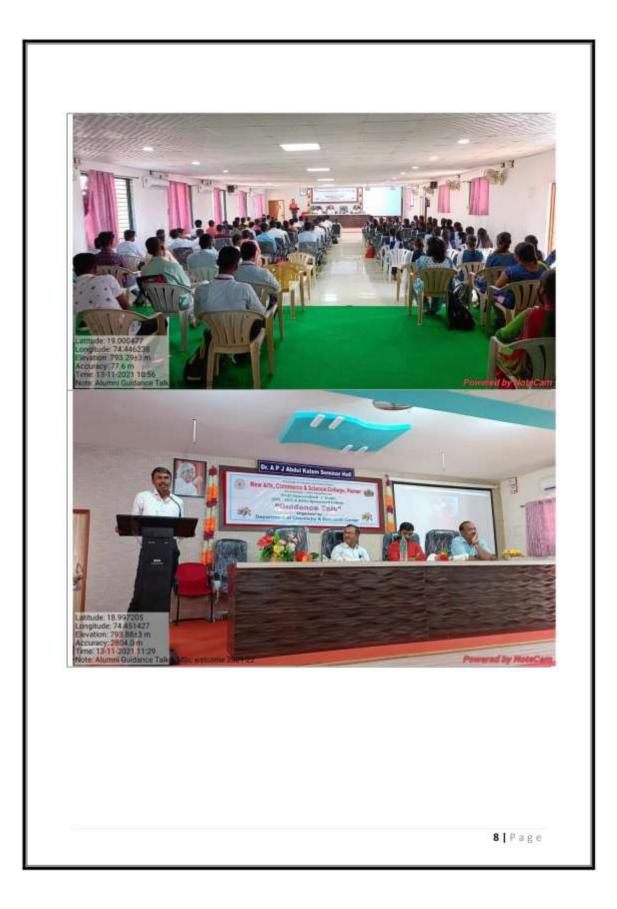

|
| Presidential Address               | Principal Dr. R. K. Aher                                                                                                                   |
| Address by Chief guest             | 1.Dr. Shekhar Shinde<br>post-doctoral CNRS fellow from France<br>2.Mr. Gorakshnath Bhalekar,<br>Assistant manager ,Alembic Pharma, Gujarat |
| Vote of Thanks                     | Asst. Prof. Sagar Mhaske                                                                                                                   |
| Anchor                             | Asst. Prof. A.J. Dhole                                                                                                                     |





# [QnM-3.5.1]

### 27. How to face an Interview



Page | 781

| •