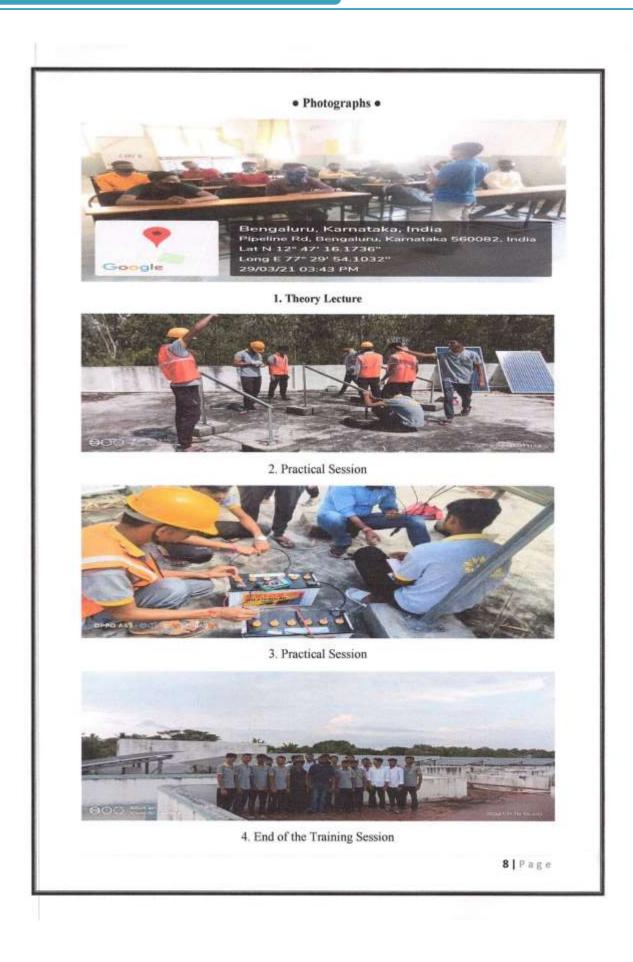

Management Department is going to organize a **Three Months Workshop** on **Solar Plant Installation and Technics (Suryamitra Training Programme)** being conducted from 22<sup>nd</sup> March 2021 to 21<sup>st</sup> June 2021. The workshop will be administered with **APS Polytechnic College, Bangalore in collaboration with kWatt Solution Pvt. Ltd.** (Ministry of New and Renewable Energy) GOI. All the students of S.Y. B. Voc. advice to attend the workshop.

#### Schedule:

| Date                          | Session   | Time         | Course           |
|-------------------------------|-----------|--------------|------------------|
| 22 March 2021 to 21 June 2021 | Morning   | 9 am to 1 pm | Theory course    |
| 22 March 2021 to 21 June 2021 | Afternoon | 2 pm to 5 pm | Practical course |





|                                 | Service and a service of service                                                                                                                                                                                                                                                                                                                                                                                                                                                                                                                             | N.S.D.C.<br>National<br>Skill Develop<br>Corporation<br>broadenting the diff landse |
|---------------------------------|--------------------------------------------------------------------------------------------------