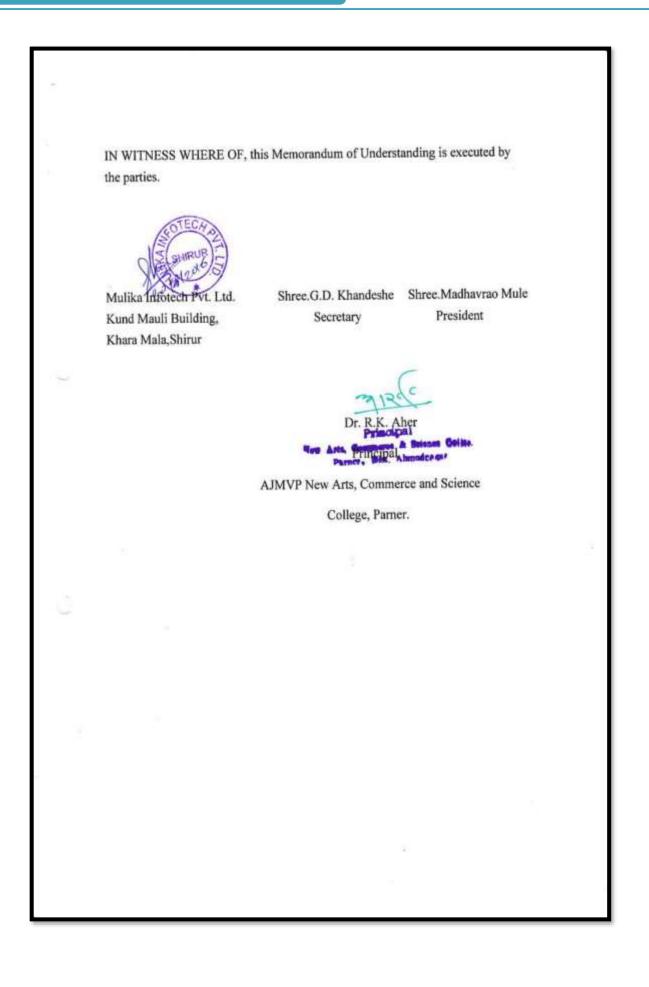

#### 3. Centre for Development of Advanced Computing

members, and staff to contact directly with each other to achieve the goals of gaining the mutual benefits from the following activities, based on the principle of equality and reciprocity:

- Exchange of faculty members and research fellows for research, lectures, and discussion.
- 2. Exchange of Graduate/ Postgraduate students for their study and research.
- 3. Exchange of academic materials, publications and information
- 4. Conducting joint research project and organizing symposiums
- 5. Conducting campus drives for fresher trainee