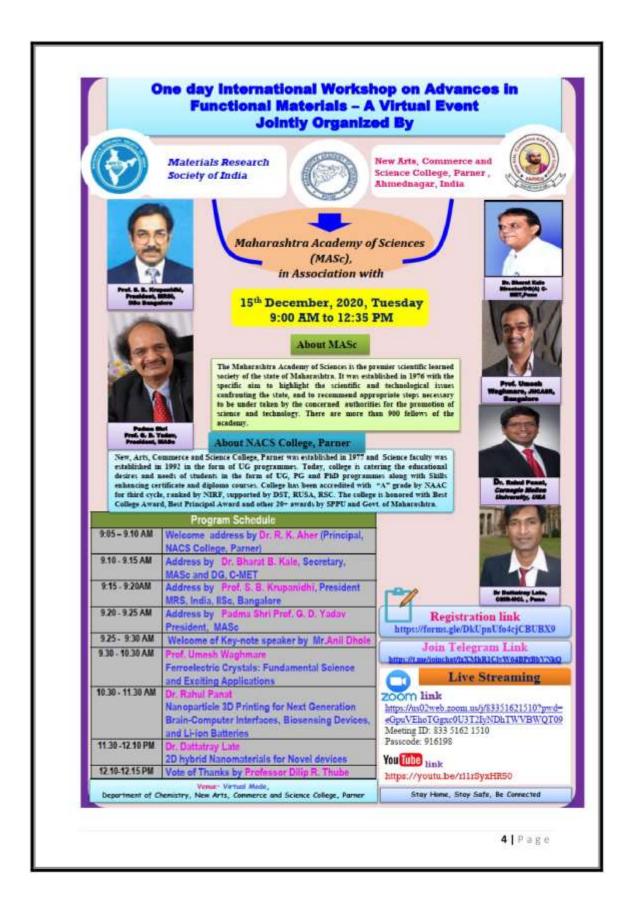

#### SCOPE OF AGREEMENT

This Memorandum of Understanding is signed between the

Mulika Infotech Pvt. Ltd. Kund Mauli Building, Adinath Nagar, Khara Mala Shirur, Pune and the Ahmednagar Jilha Maratha Vidya Prasarak Samaj's, Laltaki Road, Ahmednagar (M.S.) on behalf of New Arts Commerce and Science College, Pamer. As second party for the purpose of Academic Collaboration that will encompass exchange of students and members of faculty between the two parties as well as other academic activities, research and publication. In addition to this active efforts will be made to develop joint training and research programs that will be pursued in a collaborative spirit. Some of the collaborative areas include the following.