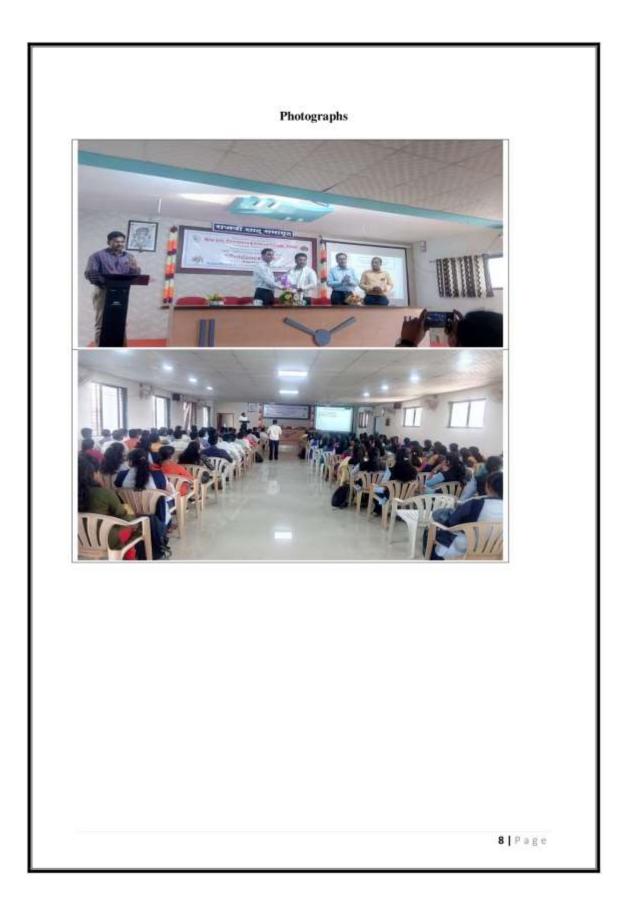

ormal Welcome                      | Prof. A. J. Dhole                                                       |  |
| Felicitation of Guests                                  | Guest of Honour- Dr. Santosh K Pagire, Japan<br>Principal Dr. R.K. Aher |  |
| Address by Chief guest                                  | Dr. Santosh K. Pagire                                                   |  |
| Presidential Address                                    | Principal Dr. R. K. Aher                                                |  |
| Vote of Thanks                                          | Prof. S. D. Mhaske                                                      |  |
|                                                         | VENUE: RAJARSHI SHAHU AUDITORIUM                                        |  |



|