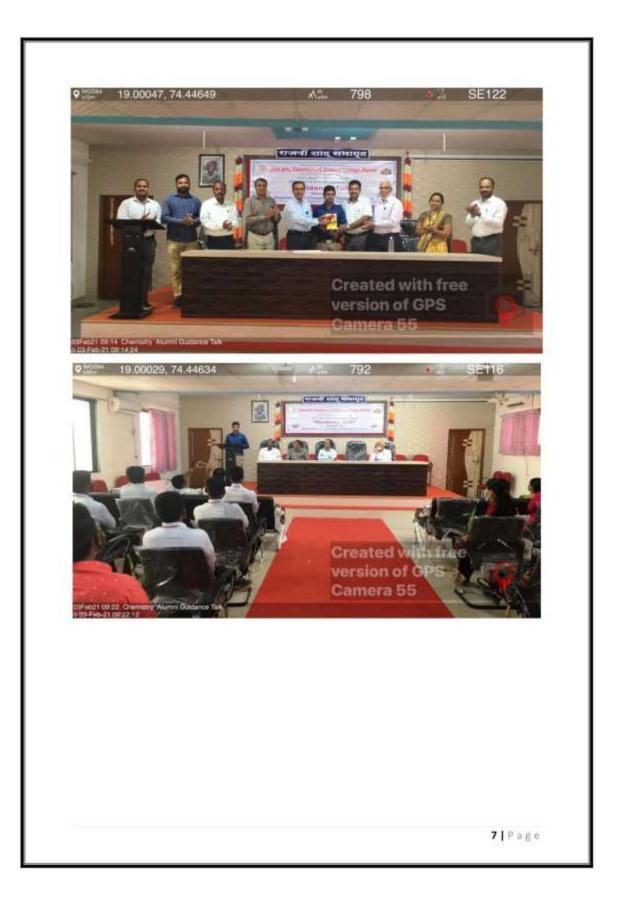

e                                                                                      |
| Felicitation of Guests             | Guest of Honour- Mr. Anil Narode<br>Trainee Research Associate, NFIL, Surat<br>Prof. Dr. D. R. Thube |
| Presidential Address               | Prof. Dr. D. R. Thube                                                                                |
| Address by Chief guest             | Mr. Anil Narode                                                                                      |
| Vote of Thanks                     | Asst. Prof. Sagar Mhaske                                                                             |
| Anchor                             | Asst. Prof. B. S. Narsale                                                                            |



| <ul> <li>2. Duration 3<sup>rd</sup> February 2021</li> <li>3. Total number of Students 74<br/>Participated</li> <li>4. Total Feedbacks collected 74 <ul> <li>Excellent Good Poor Fair</li> </ul> </li> <li>5. Speaker <ul> <li>a. Knowledge</li> <li>b. Relevance of topics selected</li> <li>c. Clarity of Concepts</li> <li>d. Are you satisfied with lectures</li> <li>e. Time Management</li> </ul> </li> <li>6. Overall, Success of workshop <ul> <li>[ 0] POOR [ 0 ] FAIR [26 ] GOOD [ 48 ] EXCELLENT</li> </ul> </li> </ul>