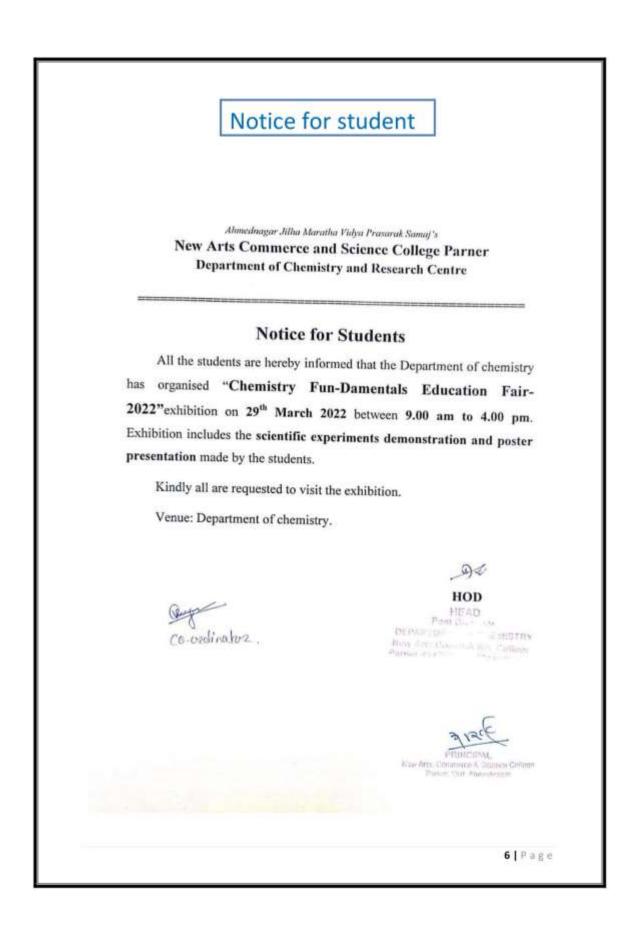

ple language to school students.<br>to 9 <sup>th</sup> and the teachers of New English School, Parner,<br>and the students of college visited the exhibition. The<br>nd demonstrated the experiment and scientific poster<br>be exhibition was fully done from the College funds.<br>conducted within safety of all of us by Asst. Prof. V. R.<br>Prof. P. N. Daule (Coordinator), and Asst. Prof. A. J.<br>Prof. S. S. Chaudhari, Prof. M. S. Tarade, Prof. Thube<br>tment, technical staff and all PG students have taken<br>tion of this activity.<br>ds on Training.<br>et trained while training school students.<br>communication skills, scientific approach towards any<br>IGAC COORDINATOR<br>Besarch Centre Arts.Commerce & Science College<br>Science College Parcer Dist Aburedmanner. |







P a g e | **845** 







P a g e | 848

Invitation letter Ahmednagar Jilha Maratha Vidya Prasarak Samaj's New Arts, Commerce & Science College Parner, Dist.- A.nagar, Maharashtra Pin - 414302 • Office (02488) 221537/35 Affiliation ID. No. PU/AN/ASC/019/1977 College Code No. 121 Principal Dr. Rangnath Aher M.Sc., Ph.D., FH.A.S. FJ.S.S.T., D.UL Email- nascparcollege2013@gmail.com nascpar@redifinal.com Mob. 9422754080 Website : www.newartspamer.com Red. No. NACES 492/2021-22 Date: 23/03/2022 To, The Principal, New English School, Parner Subject: Invitation for Chemical Education fair "Chemistry --Fun-damentals"2022 Respected Sir, In order to popularize Chemistry at school level, Chemistry Department of our college is organizing Chemical Education fair "Chemistry -Fun-damentals 2022" on Tuesday, 29 March 2022. T