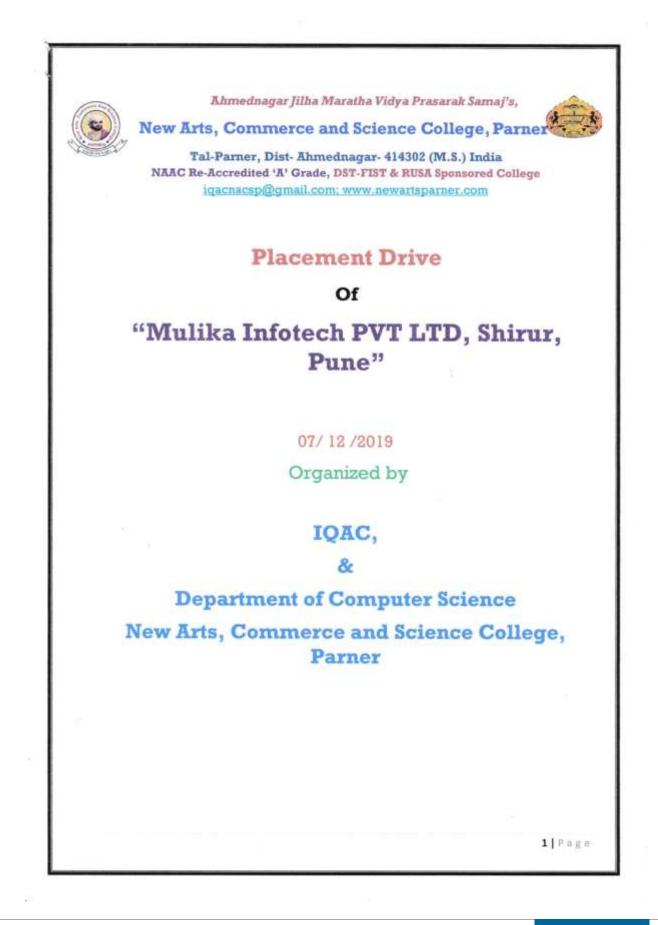

|                                                                                                           |
| Overall, Success of worksho                                                          | D                                                                                                         |
| [ 0]POOR[ 0]FAIR                                                                     | [ 10] GOOD [ 29] EXCELLENT                                                                                |
| emark: Above Students Feedback analysis<br>uest Lecture on Communication skills. Thi | data shows that Department of English has Successfully organiz<br>s workshop will be useful for Students. |

P a g e | **322** 

# [QnM-3.5.1]

# 9. Campus Drive



# Index

| Sr. No. | Particulars        | Page Number |
|---------|--------------------|-------------|
| 1.      | Brochure           | 3           |
| 2.      | Schedule           | 4           |
| 3.      | Invitation Letters | 5           |
| 4.      | Notice             | 6           |
| 5.      | Participants       | 7           |
| 6.      | Photographs/ News  | 8           |
| 7.      | Report             | 9           |
| 8.      | Feedback           | 11          |

| 1 |                |      |
|---|----------------|------|
|   |                |      |
|   |                |      |
|   |                |      |
|   |                |      |
|   |                |      |
|   |                |      |
|   | 210-           |      |
|   | <b>2  </b> P a | 18.0 |



| Heartily<br>W