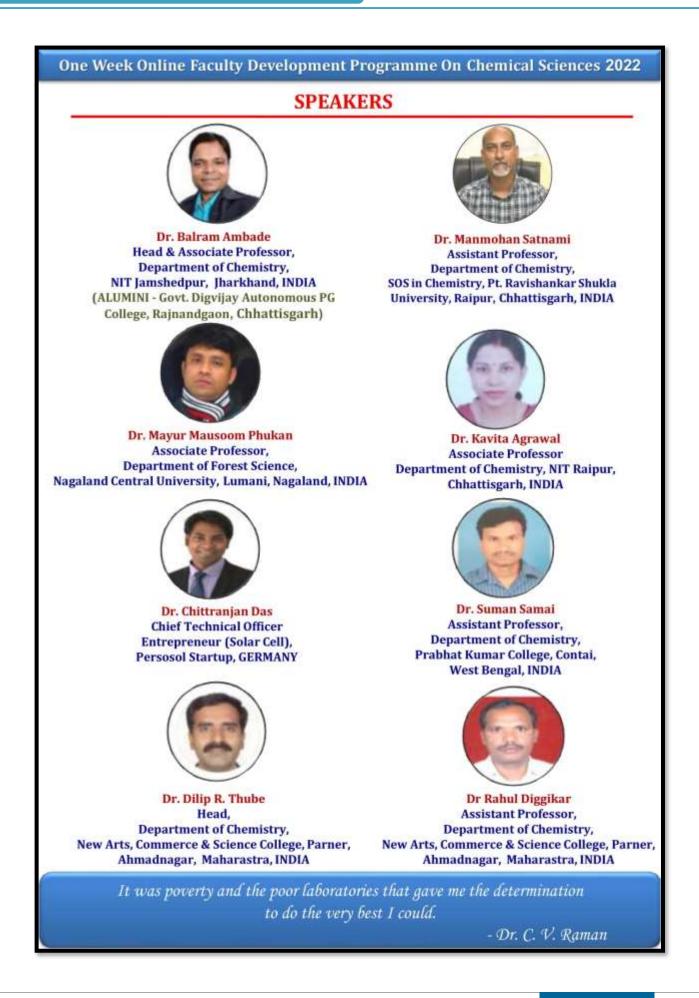

Singh Department of Chemistry, Govt. Digvijay Autonomous PG College, Rajnandgaon, Chhattisgarh, INDIA Dr. Ashwani Kumar Sharma Department of Chemistry, Govt. Digvijay Autonomous PG College, Rajnandgaon, Chhattisgarh, INDIA Mrs. Reema Sahu Department of Chemistry, Govt. Digvijay Autonomous PG College, Rajnandgaon, Chhattisgarh, INDIA

## **ORGANIZING COMMITTEE MEMBERS**

Dr. Dakeshwar K. Verma Department of Chemistry, Govt. Digvijay Autonomous PG College, Rajnandgaon, Chhattisgarh, INDIA Mr. Vikas Kande Department of Chemistry, Govt. Digvijay Autonomous PG College, Rajnandgaon, Chhattisgarh, INDIA Ms. Vandana Mishra Department of Chemistry, Govt. Digvijay Autonomous PG College, Rajnandgaon, Chhattisgarh, INDIA

A person who never made a mistake did not try anything new. - Albert Einstein



One Week Online Faculty Development Programme On Chemical Sciences 2022

## **REGISTRATION DETAILS**

Last Date of Registration : 8th June, 2022

· Registration form can be filled by clicking on the link

https://forms.gle/DjNoZ3fYQLKubLps7

### **REGISTRATION FEES**

Registration will be free of cost.

## IMPORTANT NOTES FOR THE PARTICIPANTS

- · The FDP will be organised in online mode on Google Meet platform.
- The participants need to join the Whats App groups using the following link.

https://chat.whatsapp.com/IZ7ZCBFYRnr7cDZSYvwnpT

- · The Google Meet meeting link will be sent one day before the FDP.
- · It is mandatory to attend all the sessions to avail the certificate.
- A feedback form will be shared before the completion of FDP which is mandatory to be filled.

### **CONTACT