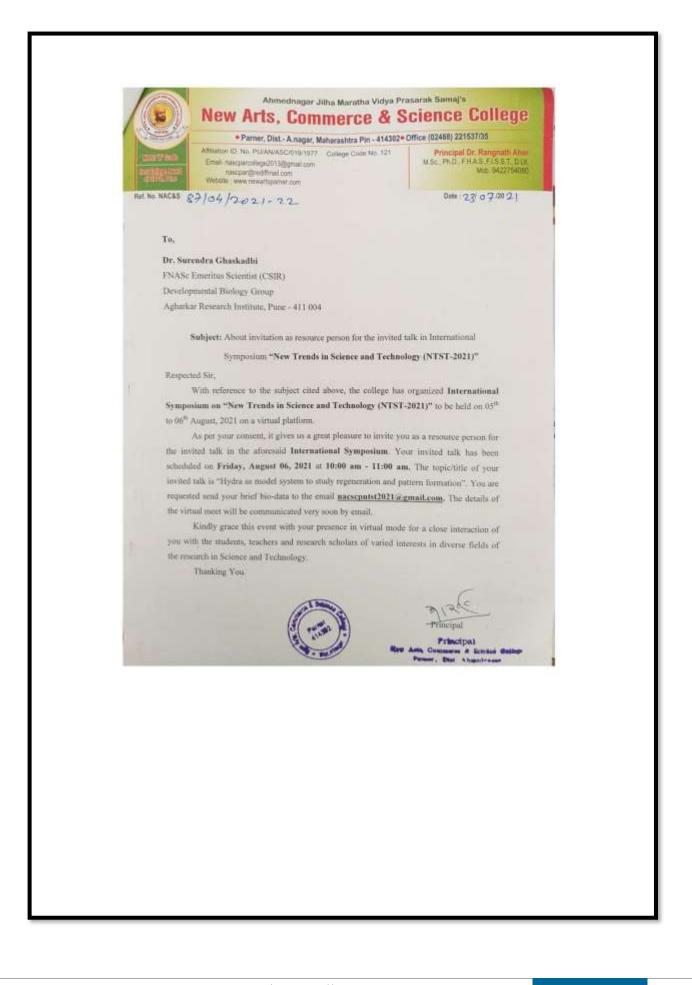

nges due to Pandemic         Situation         Expert:         1. Dr. Pandit Vidyasagar         2. Dr. Satyajit Rath         3. Dr. A. M. Deshmukh |
|                        | Technical Session – II                                                                                                                                                                   |
| 12.45 pm – 02.30 pm    | Oral Presentation<br>(Young Scientist Award)                                                                                                                                             |
| 02.30 pm – 03:00 pm    | Valedictory Function                                                                                                                                                                     |













#### **INVITATION**

#### Deur Friends

It gives us a great pleasure to invite you to participate in two days International Symposium on "New Trends in Science and Technology"(NTST-2021) to be held virtually on 5<sup>th</sup> – 6<sup>th</sup> August, 2021 organized by IQAC and Faculty of Science, New Arts, Commerce and Science College Parner, Dist. Ahmediagar (MS).

#### ABOUT THE INSTITUTION

Chhatrapati Rajarshri Shahu Maharaj of Kolhapar, the son of Hutama Chouthe Chhatrapati Shivaji Maharaj was a source of inspiration in the institution. The institute established in 1918, namely "Ahmednagar Jilha Maratha Vidya Prasarak Sanag" The main object of the institution is to impart education to economically backward, downtrodden and weaker sections of the society irrespective of the caste,