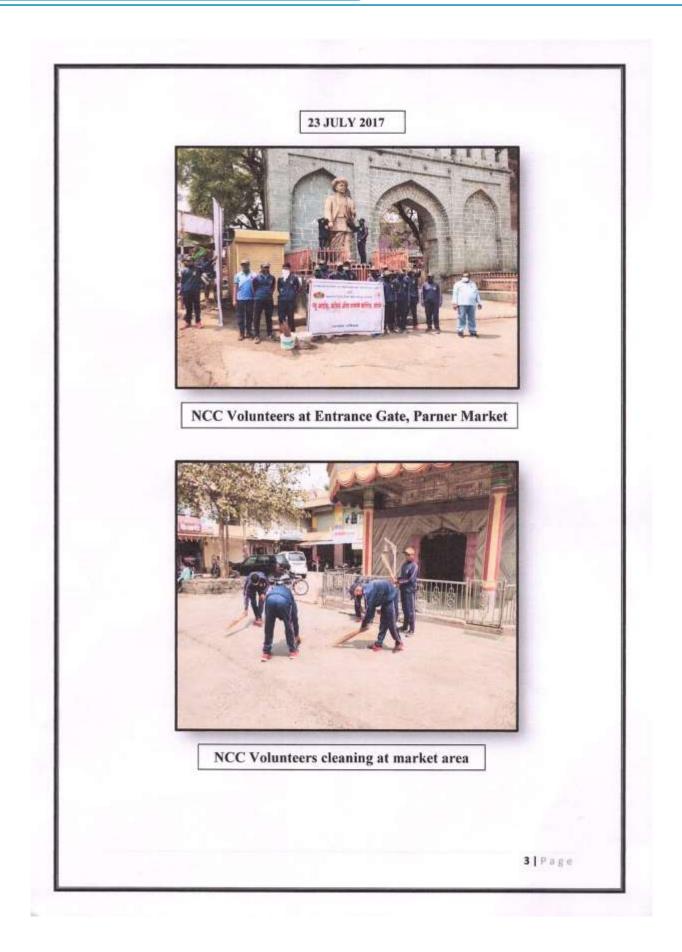

|     | Camp                                                                         |                   | with Arpan Blood<br>Bank        | Mob-8888886744                                             |    |     |     |
|-----|------------------------------------------------------------------------------|-------------------|---------------------------------|------------------------------------------------------------|----|-----|-----|
| 6.  | Cleanliness<br>Drive                                                         | SPPU              | Panoli, Tal:Parner              | Dr. Prabhakar<br>Desai<br>SPPU, Pune<br>NSS<br>02025622688 | 06 | 125 | 131 |
| 7.  | Special<br>Winter<br>Camp<br>[Vishesh Jal<br>Sandharan<br>Shibir<br>Raytale] | SPPU              | Raytale, Tal:Parner             | Dr. Prabhakar<br>Desai<br>SPPU, Pune<br>NSS<br>02025622688 | 03 | 125 | 128 |
| 8.  | Cleanliness<br>Drive at<br>Parner<br>Market                                  | NCC               | Parner City Market<br>,Parner   | Lt. B.G. Dagale<br>+91-9422774650                          | 01 | 48  | 49  |
| 9.  | Pulse Polio<br>Camp                                                          | NCC               | Rural Health Center<br>Parner   | Lt. B.G. Dagale<br>+91-9422774650                          | 01 | 49  | 50  |
| 10. | Cleanliness<br>Programme<br>at bus stand                                     | NCC               | Bus stand Parner                | Lt. B.G. Dagale<br>+91-9422774650                          | 01 | 50  | 51  |
| 11. | Waste to<br>Wealth                                                           | NCC               | Public Health<br>Centre, Parner | Lt. B.G. Dagale<br>+91-9422774650                          | 05 | 53  | 58  |
| 12. | Vishesh Jal<br>Sandharan<br>Shibir,<br>Punewadi                              | NSS SPPU,<br>Pune | Punewadi, Tal:<br>Parner        | Dr. Prabhakar<br>Desai<br>SPPU, Pune<br>NSS<br>02025622688 | 03 | 100 | 103 |