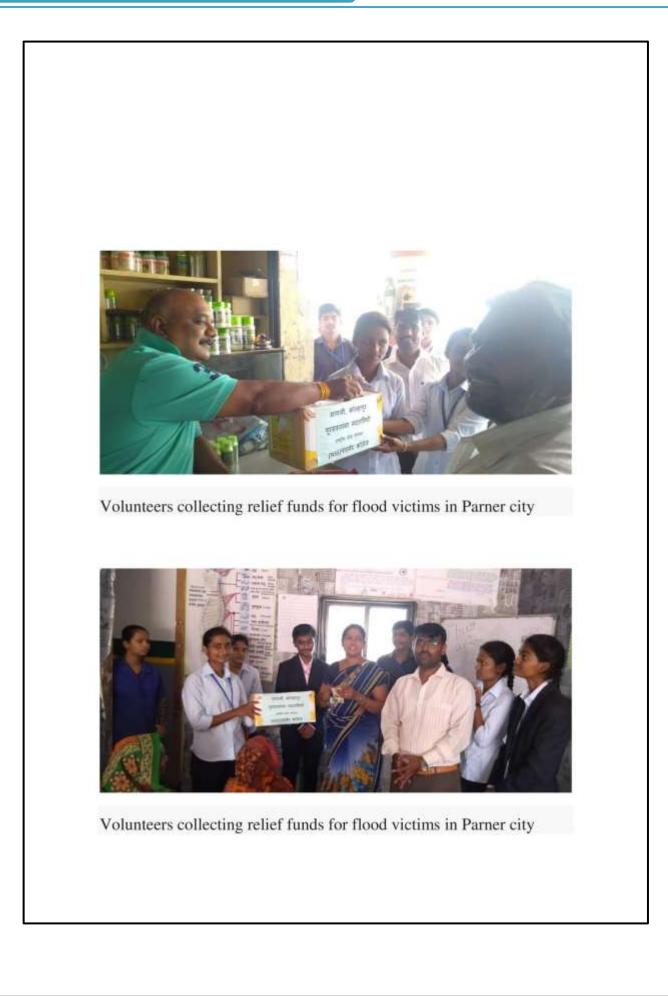

PRINCIPAL

New Arts, Commerce & Science College Parner, Tal. Parner, Dist. Ahmednagar

|     |                                                          |                                  |                                                                                                                | 02025622688                                           |    |     |     |
|-----|----------------------------------------------------------|----------------------------------|----------------------------------------------------------------------------------------------------------------|-------------------------------------------------------|----|-----|-----|
| 5.  | Tobacco<br>Control<br>Activity                           | Sambandh<br>Health<br>foundation | Parner City                                                                                                    | Sambandhhelth<br>@Gmail.Com<br>Mob-91 9810311605      | 04 | 131 | 135 |
| 6.  | Flood Area<br>Relief Fund                                | SPPU                             | Parner City                                                                                                    | Dr.Prabhakar Desai<br>SPPU,Pune<br>NSS<br>02025622688 | 03 | 245 | 248 |
| 7.  | Blood<br>Donation<br>Camp                                | NCC                              | New Arts<br>Commerce &<br>Science, College<br>Parner in<br>collaboration with<br>Arpan Voluntary<br>Blood Bank | Lt. B.G. Dagale<br>+91-9422774650                     | 03 | 108 | 111 |
| 8,  | Trekking<br>Camp<br>(Kalsubai)                           | NCC                              | Kalsubai Mountain<br>Akola                                                                                     | Lt. B.G. Dagale<br>+91-9422774650                     | 02 | 50  | 52  |
| 9.  | Rally for<br>Swachhata<br>Awareness                      | NCC                              | Parner City                                                                                                    | Lt. B.G. Dagale<br>+91-9422774650                     | 05 | 43  | 48  |
| 10. | Cleanliness<br>Drive at<br>Gramin<br>Rugnalay,<br>Parner | NCC                              | PHC Parner                                                                                                     | Lt. B.G. Dagale<br>+91-9422774650                     | 01 | 50  | 51  |
| 11. | Nukkad<br>Natak on<br>cleanliness<br>Awareness           | NCC                              | Parner City                                                                                                    | Lt. B.G. Dagale<br>+91-9422774650                     | 05 | 40  | 45  |
| 12. | Cleanliness<br>Drive at<br>Adopted<br>village<br>Karandi | NCC                              | Karandi,Parner                                                                                                 | Lt. B.G. Dagale<br>+91-9422774650                     | 05 | 52  | 57  |
| 13. | Winter<br>Special<br>Camp<br>Pimpri<br>Jalsen            | NSS SPPU<br>Pune                 | Pimpri Jalsen,<br>Parner                                                                                       | Dr.Prabhakar Desai<br>SPPU,Pune<br>NSS<br>02025622688 | 03 | 125 | 128 |