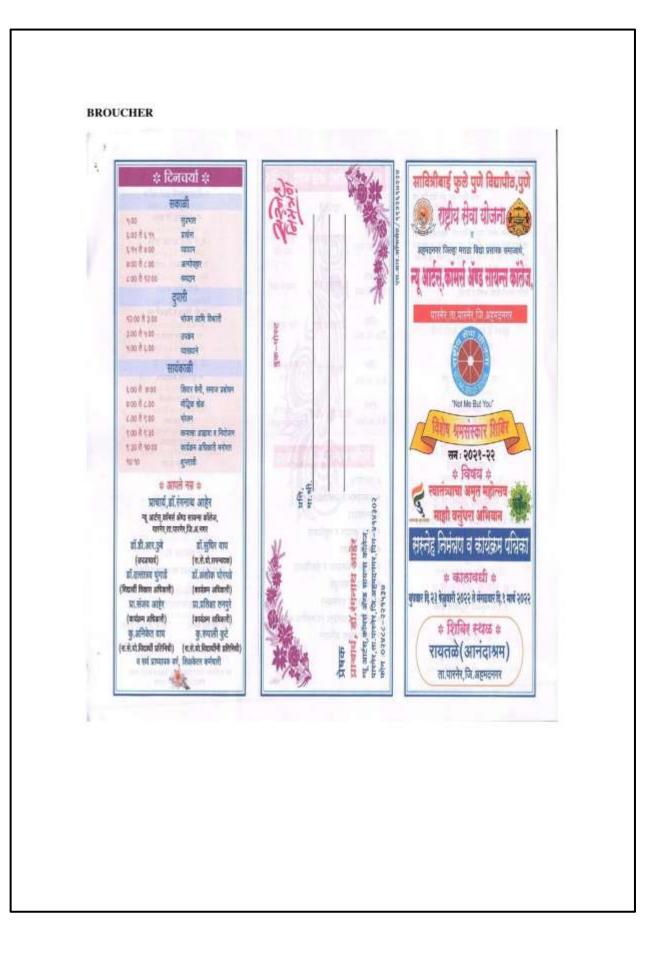

न्यू आर्टस्, कॉमर्स ॲण्ड सायन्स कॉलेज, पारनेर यांचे संयुक्त विद्यमाने "दिव्यांग व विशेष व्यक्ती कार्यशाळा". कार्यक्रम पत्रिका सोमवार दि. १४ मार्च २०२२ वेळ: सकाळी ११:०० \*\*\*\*\*\*\*\*\*\*\* प्रस्ताविक :- डॉ. दत्तात्रय घंगार्डे (विद्यार्थी विकास अधिकारी) स्वागत व परिचय :- डॉ. भाऊसाहेब शेळके :- १) मा. अजित कुलकर्णी हस्ते- प्राचार्य डॉ. रंगनाथ आहेर सर सत्कार २) मा. अमर मळेकर हस्ते - उपप्राचार्य.डॉ. दिलीप ठबे सर ३) मा. प्राचार्य.डॉ. रंगनाथ आहेर सर हस्ते-डॉ. दत्तात्रय घुगार्डे ४) उपप्राचार्य डॉ. डी. आर. ठूबे हस्ते- डॉ. भाऊसाहेब शेळके प्रमुख अतिथीचे मनोगत :- मा. अजित कुलकर्णी अध्यक्षांचे मनोगत :- प्राचार्य डॉ. रंगनाथ आहेर (न्यू आर्टस्, कॉमर्स अँण्ड सायन्स कॉलेज, पारनेर ) :- नंदिनी चव्हाण आभार सूत्रसंचालन :- प्रा. अतुल झंजाड स्थळ :- व्हर्च्यअल क्लासरूम, प्रशासकीय इमारत 2 रा मजला स्वागत व परिचय :- डॉ. भाऊसाहेब शेळके 5 | Page

व्यहमदनगर जिल्हा मराठा विद्या प्रसारक समाजाचे, न्यू आदेस, कॉमर्स ॲण्ड सायन्स कॉलेज पाशोर, लि. अ.नगर, महाराष्ट्र, गिन - ४१४३०२ - कार्यालय (०२४८८) ३२९५३७, कॅक्स (०२४८८) ३२९५३५ (anywww.executional.executional (any weight and a sequence of the sequence of the second seco 14 181 प्राचार्य डॉ. रंगजाश आहेर Emili-numpercollege2013/bipmail.com nescpargembilitiaat.com
 Website.newarbipminer.com यम लाभी की गए ही ,त्या तम गम मी १४२३४१४४४४४४४४४४४४४४४४४४४४४४४४४४४ OTTER IT. NACESCH 464/2021.22 1 विनांक 1209 प्रति, मा. अमर मळेकर टेक्निकल ट्रेनिंग इन्स्टिट्यूट रामटेकडी, हेलनकेलर रोड, हडपसर, पुणे 1 विषय :- दिव्यांग व विशेष व्यक्ती कार्यशाळेस मार्गदर्शक म्हणून उपस्थित राहाणेबाबत..... महोदय, आमच्या महाविदयालयात दि. १४/०३/२०२२ रोजी सकाळी ११.०० वाजता दिव्यांग व विशेष व्यक्ती कार्यशाळा आयोजित केलेली आहे. या करिता आपल्याशी झालेल्या चर्चेन्सार आपण कार्यशाळेस सहभागींना मार्गदर्शन करावे, हि विनंती. 0 कळावे, आपला विश्वास. प्राचार्य न्यु आर्टस,लॉगर्स ॲन्ड सायन्स कॉलेज, पारगेर,जि.अइमदनगर 7 | Page

अहमदनगर जिल्हा गराता विद्या प्रसारक समाजाचे, न्यू आर्टस्, कॉमर्स ॲण्ड सायन्स कॉलेज 10 23 वारनेर, जि. आ.नगर, महाराष्ट्र, पिंग - अ१४३०२ = कार्यालय (०२४८८) २२१९३७, फॅक्स (०२४८८) २२१९३५ (कॉलेज क्वेड मं. १२१) संतवीकरण-((a.no,PU/AN/ASC/019/1977) 111. 11. 111 पावार्य हों, रंजनाथ आहेर andragenet rucificheneter ne contratementer Email- runeparchilege/013@gmail.com runepar@end/heal.com
 Widnite: meantigamer.com and the set of the set 1110 IT. NACESCIY 463 2021-22 Stetion 0 103 12022 प्रति, मा. अजित कुलकर्णी अनामप्रेम अहमदनगर ۲ विषय :- दिव्यांग व विशेष व्यक्ती कार्यशाळेस प्रमुख पाहणे म्हणून उपस्थित राहाणेबाबत..... महोदय, आमच्या महाविदयालयात दि. १४/०३/२०२२ रोजी सकाळी ११.०० वाजता दिव्यांग व विशेष व्यक्ती कार्यशाळा आयोजित केलेली आहे. या करिता आपल्याशी झालेल्या चर्चेन्सार आपण कार्यशाळेस प्रमुख पाहुणे म्हणून उपस्थित राहून सहभागींना मार्गदर्शन करावे, हि विनंती. कळावे. C आपला विश्वासः RELET न्यु आर्टस,कॉमर्स ॲन्ड सायन्स कॉलेज, पारनेर,जि.अहमवनगर 8 | Page