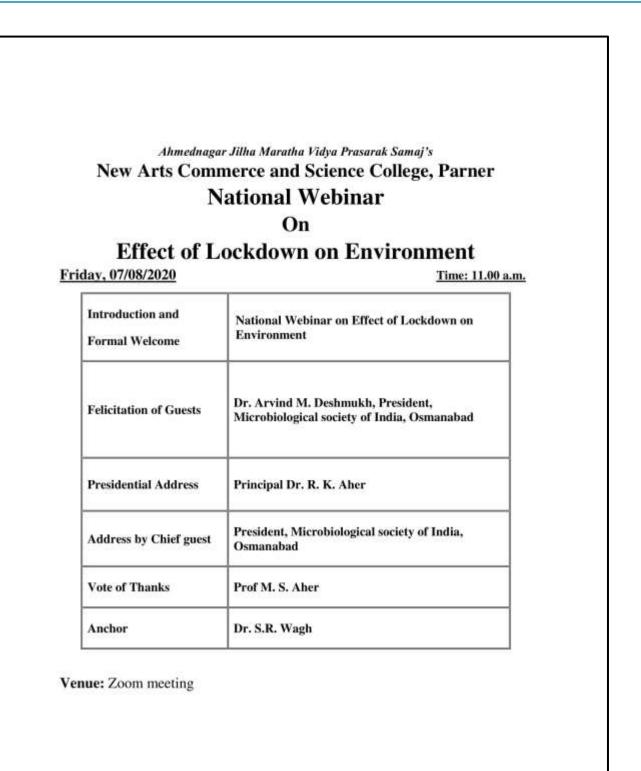

न्यू आर्टस्, कॉमर्स ॲण्ड सायन्स कॉलेज, पारनेर यांचे संयुक्त विद्यमाने "दिव्यांग व विशेष व्यक्ती कार्यशाळा". कार्यक्रम पत्रिका सोमवार दि. १४ मार्च २०२२ वेळ: सकाळी ११:०० \*\*\*\*\*\*\*\*\*\*\* प्रस्ताविक :- डॉ. दत्तात्रय घंगार्डे (विद्यार्थी विकास अधिकारी) स्वागत व परिचय :- डॉ. भाऊसाहेब शेळके :- १) मा. अजित कुलकर्णी हस्ते- प्राचार्य डॉ. रंगनाथ आहेर सर सत्कार २) मा. अमर मळेकर हस्ते - उपप्राचार्य.डॉ. दिलीप ठबे सर ३) मा. प्राचार्य.डॉ. रंगनाथ आहेर सर हस्ते-डॉ. दत्तात्रय घुगार्डे ४) उपप्राचार्य डॉ. डी. आर. ठूबे हस्ते- डॉ. भाऊसाहेब शेळके प्रमुख अतिथीचे मनोगत :- मा. अजित कुलकर्णी अध्यक्षांचे मनोगत :- प्राचार्य डॉ. रंगनाथ आहेर (न्यू आर्टस्, कॉमर्स अँण्ड सायन्स कॉलेज, पारनेर ) :- नंदिनी चव्हाण आभार सूत्रसंचालन :- प्रा. अतुल झंजाड स्थळ :- व्हर्च्यअल क्लासरूम, प्रशासकीय इमारत 2 रा मजला स्वागत व परिचय :- डॉ. भाऊसाहेब शेळके 5 | Page