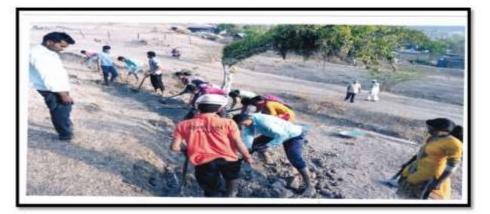

|                                       |      |                                 |             |      |   |  |

### PHOTPGRAPH



National Service scheme volunteers digging a row of horizontal furrows



National Service scheme volunteers digging a row of horizontal furrows



बीआले, प्रा. प्राच्याला जनपुरे,

un ereitun bunut, un ererafter

fielt, ss fibrier firenas,

डा.नुहान माहने, विद्यापीठ

प्रतिनिधी बाबुर तालने, विद्याची

वर्षा भाईक, विज्ञान मती, युवा

wheel, quart ante, Fiele

मध्य होजन गाव्यपणीयार तत्त्युरे म्हणाते, युवा सती खत्या मित्रान भोजन दिले. या संजय

प्रामणी

सामाणितवः

खेरे, आर्तीनी बमहान केल.

findte arreser

आभी पाणी पालती सहतम्पात गटनिकास आधिकारी विचाल

होईल युवकांच्या या क्रमहानाने आयांने देशाचा आवारकाम

प्राज्यस्य ही भारतको. प्राथमां आहे. पाजनेर महाविद्यालयाने

हाँ रंगनाथ आहेर, उपप्राधार्थ गुजवार्धकांकरण

नावचा विकास होन्यास केल

spread and fiberout-th

केलेल्पा काश्वाचे मुल्याकल विशाज

अमहानाच