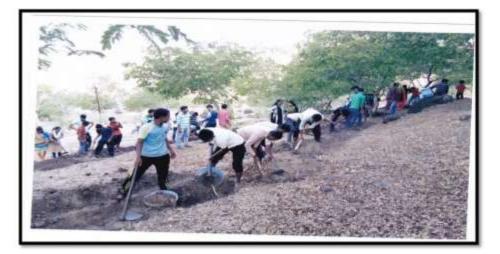

|                                       |      |                                 |             |      |   |  |

### PHOTPGRAPH



National Service scheme volunteers digging a row of horizontal furrows



National Service scheme volunteers digging a row of horizontal furrows



बीआले, प्रा. प्राच्याला जनपुरे,

un ereitun bunut, un ererafter

fielt, ss fibrier firenas,

डा.नुहान माहने, विद्यापीठ

प्रतिनिधी बाबुर तालने, विद्याची

वर्षा भाईक, विज्ञान मती, युवा

wheel, quart ante, Fiele

मध्य होजन गाव्यपणीयार तत्त्युरे म्हणाते, युवा सती खत्या मित्रान भोजन दिले. या संजय

प्रामणी

सामाणितवः

खेरे, आर्तीनी बमहान केल.

findte arreser

आभी पाणी पालती सहतम्पात गटनिकास आधिकारी विचाल

होईल युवकांच्या या क्रमहानाने आयांने देशाचा आवारकाम

प्राज्यस्य ही भारतको. प्राथमां आहे. पाजनेर महाविद्यालयाने

हाँ रंगनाथ आहेर, उपप्राधार्थ गुजवार्धकांकरण

नावचा विकास होन्यास केल

spread and fiberout-th

केलेल्पा काश्वाचे मुल्याकल विशाज

अमहानाची प्रजयत नेहनी शुरु

तंत्राची पाणी कीहेजन्म्ये सन्द धनबट नितीन उत्पुर्व, झ