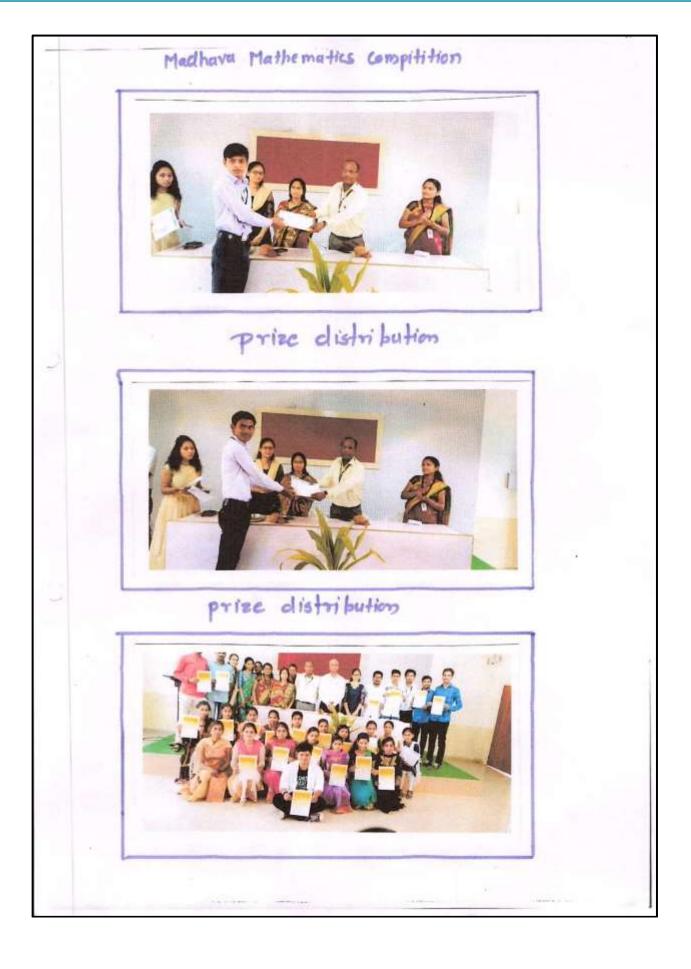

### 2. Madhava Mathematics Competition

Brief Summary of activity/ event:

As every year National Level Madhva Mathematics Competition is organized under Homi Baba Center for Science Education, TIFR, Mumbai. So this Exam is conducted by Ahmednagar College in Ahmednagar area. This exam was conducted on 23 January 2022 in Online Mode. Total 27 students of our college were participated.

Incharge of this exam was **Prof. Sonawane Rani.** All the professors in the mathematics department were present to help them.

Outcome of Activity/ event:

 Students were prepared to answer challenging puzzles and mathematical logic issues as a result of this competition.

The student's interest in mathematics increased, and their fear of it vanished.
 Resoning power of students was increased.

Coordinator

Date: 25/01/2022

OAC Coordinator/Vice Principal DINATOR New Art's Commerce & Science College Parner Dis. Abmodoanar