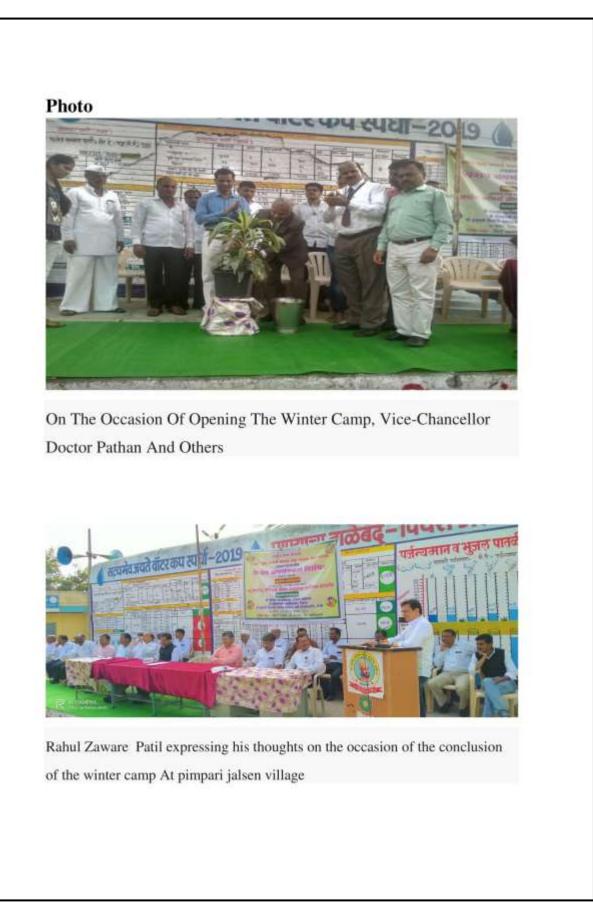

125       | 1201/1/598/                             | ZANJAD SAGAR<br>SHASHIKANT                                                                                     | OBC     | B.Com.                    | MALE      | "             | d                             |
|           |                                         | Programme O                                                                                                    |         |                           | New A     | PRin          | CIPAL<br>te & Science College |
| 30        | 14/2019 9:59:44 /                       | M National Service :                                                                                           | Scheme  |                           | 174411.24 | Polear, Dist. | Atimediagar                   |



NEWS

बगर राहारी अहमकागर राष्ट्रीय सेवा योजना रिाबिरामुळे नैतिक मुल्यांचा विकास होतो राहल झावरे यांचे प्रतिपादन । पिपरी जलसेन येथील हिवाळी शिविराचा समारोप

Planet Street

राष्ट्रीण सेवा गोलनेपुळे विकारतोवर्थ्य नेतिक सुरुवाया विकार क्षेत्र केतिक सुरुवाया प्राय्तेन पंचायत कॉलमिचे नाली स्थापाली क जिल्हा काला विकार प्रधानक स्वार्थ्य केली राजी

पाल्चेव केपील व्यु आर्टन कॉन्डिन जेपन जापाल्च कॉन्डेजरमा वर्ष्ट्रीय सेवा गोलनेका विश्वेष द्विवाजी सरवारकार विश्वेष द्विवाजी प्रायमित प्रत्ये मि सार्वप्रायमे कैलिय स्वरुव स्वरुप राहुत प्रायमे मिस्टा होते. से ब्लूबाओं की, राष्ट्रीय केले प्र ते ब्लूबाओं की, राष्ट्रीय केले प्र राज्यां किल्पाल होती. आपका प्रत्यां किल्पाल होती. आपका प्रत्यां यह प्रतिवितित प्रायमं अवस्य प्रत्यां यह प्रतिवितित प्रायमं अवस्य प्रत्यां के प्रायमें केले सा तर राज्या क्रांड केला प्