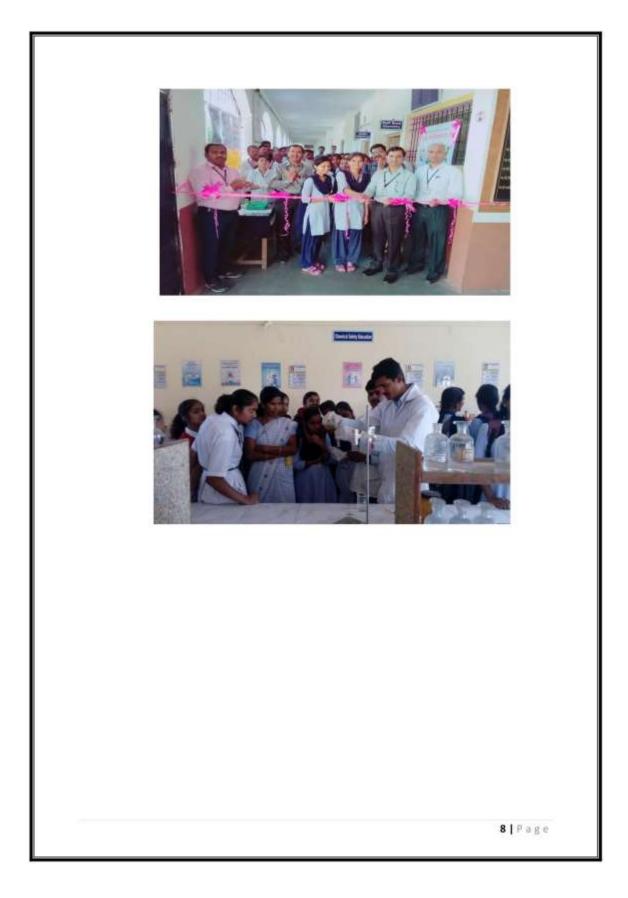

|                                                            |

٦

### Ahmednagar Jilha Maratha Vidya Prasarak Samaj's New Arts Commerce and Science College, Parner "Chemistry Fundamentals"

| Date:09/02/2018        | <u>Time:</u> 2.00 Pm                      |
|------------------------|-------------------------------------------|
| Introduction           | Asst. prof. S. D. Mhaske                  |
| Formal Welcome         | Prof. P. S. Mutkule                       |
| Address by Chief guest | 1. Prin. R. K. Aher<br>2. Dr. D. R. Thube |
| Vote of Thanks         | Asst. prof. A. J. Dhole                   |
| Anchor                 | Asst. prof. A. J. Dhole                   |

Venue: Department of chemistry.

7 | Page



| Department of Chemistry and Research Centre<br>Feedback on<br>Chemistry Fun-Damental Exhibition 2017-18