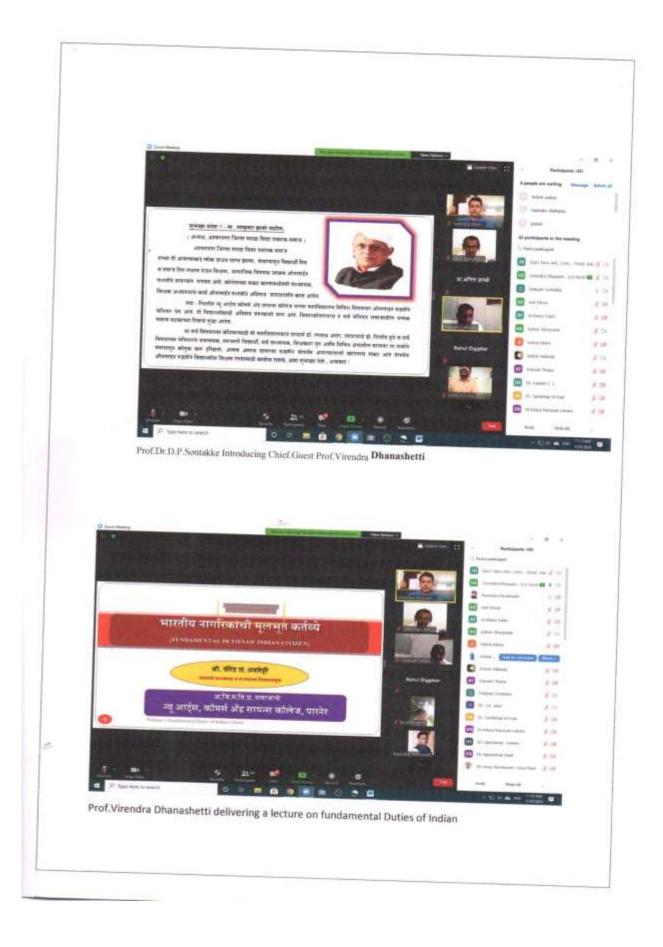

PRINCIPAL New Arts, Commerce & Science College Pamer, Tal. Parner, Dist. Ahmednagar

| 7.  | Blood<br>Donation<br>Camp                                       | NCC                                           | New Arts<br>Commerce<br>& Science,<br>College<br>Parner in<br>collaboration<br>with Arpan<br>Voluntary<br>Blood Bank | Lt. B.G. Dagale<br>+91-9422774650                        | 04 | 89 | 93  |
|-----|-----------------------------------------------------------------|-----------------------------------------------|----------------------------------------------------------------------------------------------------------------------|----------------------------------------------------------|----|----|-----|
| 8.  | Cycle Rally<br>for save Fuel                                    | NCC                                           | Parner City                                                                                                          | Lt. B.G. Dagale<br>+91-9422774650                        | 01 | 55 | 56  |
| 9.  | Face-mask<br>Making<br>Activity                                 | Student<br>Development Board<br>of SPPU, Pune | Parner City                                                                                                          | Dr.Prabhakar<br>Desai<br>SPPU,Pune<br>NSS<br>02025622688 | 06 | 54 | 60  |
| 10. | Workshop<br>on<br>Fundamental<br>Duties of<br>Indian<br>Citizen | Social Science<br>Department                  | Google Meet                                                                                                          | Dr.D.P.Sontakke<br>7385436730                            | 16 | 94 | 110 |