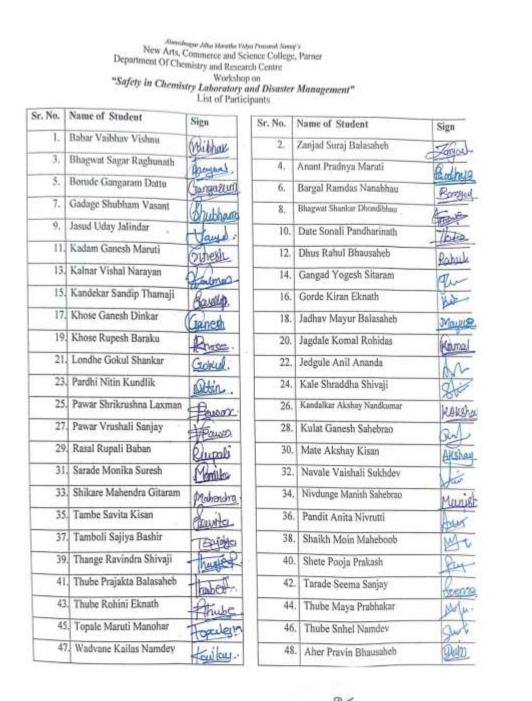

### Index

| Sr. No. | Particulars             | Page<br>Number |
|---------|-------------------------|----------------|
| 1.      | University Grant Letter | 03 to 04       |
| 2.      | Schedule                | 05             |
| 3.      | Committee               | 06             |
| 4.      | Invitation Letters      | 07 to 08       |
| 5.      | Participants            | 09 to 10       |
| 6.      | Photographs/ News       | 11             |
| 7.      | Report                  | 12 to 13       |
| 8.      | Feedback                | 14             |