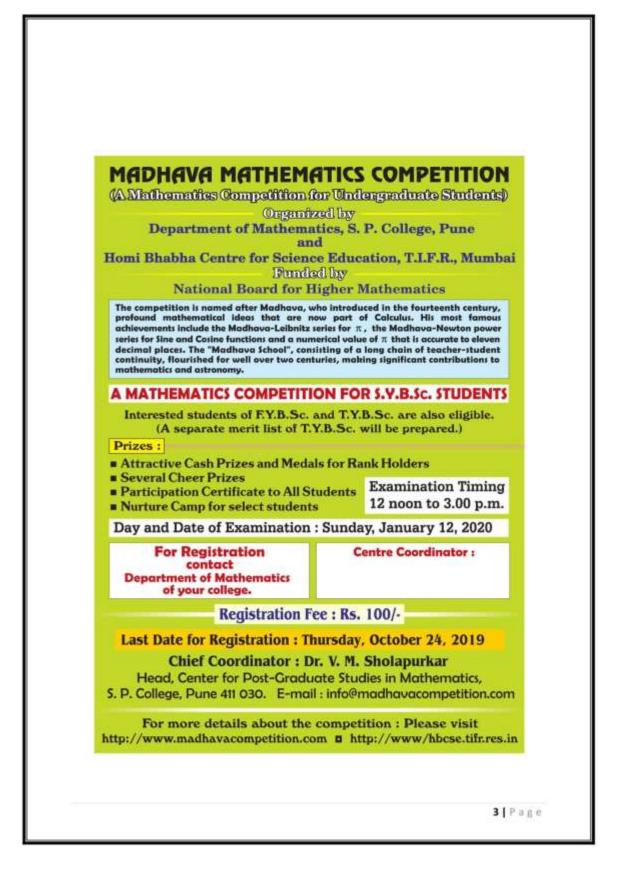

Mumbai. So this Exam is conducted by Ahmednagar College in Ahmednagar area. This exam was conducted on 12 January 2020. Total 177 students of our college were participated.

Incharge of this exam was **Prof. Sonawane Rani.** All the professors in the mathematics department were present to help them.

#### **Outcome of Activity/ event:**

1.Students were prepared to answer challenging puzzles and mathematical logic issues as a result of this competition.

2. The student's interest in mathematics increased, and their fear of it vanished.

3.Resoning power of students was increased.

Coordinator

Date: 14/01/2020

IQAC Coordinator/ Vice Principal

New Art's,Commerce & Science College Parner, Dist,Ahmednagar

PPRINCIPAL New Arts, Commerce & Science College, Parner, Dist. Ahmednagar

1 | Page







|   |         |                    | waunava                                           | Mathematics Con                            | petition                                                                                     |
|---|---------|--------------------|---------------------------------------------------|--------------------------------------------|----------------------------------------------------------------------------------------------|
|   | Date: 1 | 2 January          |                                                   |                                            | 2.00noon to 3.00pm                                                                           |
|   |         | 방안 전에 안 안 없다.      | , Commerce & Science Colleg                       |