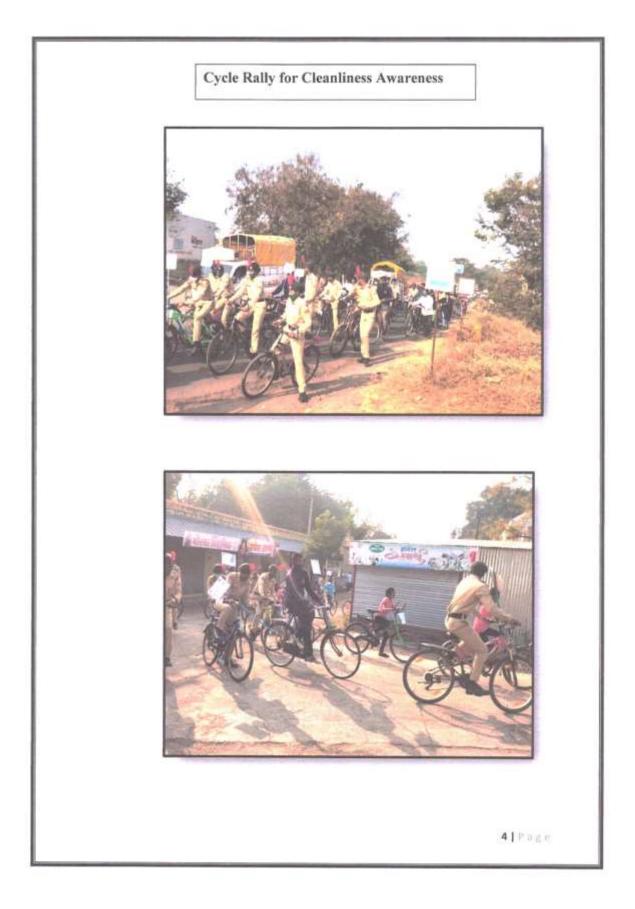

|     | Drive:<br>COVID-19                                                                           |                                             | Science, College<br>Parner in<br>collaboration<br>with Rural<br>Health Center,<br>Parner | SPPU,Pune<br>NSS<br>02025622688                  |    |     |                  |
|-----|----------------------------------------------------------------------------------------------|---------------------------------------------|------------------------------------------------------------------------------------------|--------------------------------------------------|----|-----|------------------|
| 5.  | Blood<br>Donation<br>Camp                                                                    | Arpan<br>Voluntary<br>Blood Bank            | NSS Camp<br>Raytale, Parner                                                              | Marketyard,<br>Ahmednagar<br>Mob-8888886744      | 03 | 14  | 17               |
| 6.  | Cycle Rally<br>for<br>Swachhata<br>Awareness                                                 | NCC                                         | Parner City                                                                              | Lt. B.G. Dagale<br>+91-9422774650                | 01 | 45  | 46               |
| 7.  | Cleanliness<br>Campaign at<br>Gramin<br>Rugnalaya                                            | NCC                                         | Garamin<br>Rugnalay Parner                                                               | Lt. B.G. Dagale<br>+91-9422774650                | 01 | 49  | 50               |
| 8.  | Swachha<br>Bharat<br>Abhiyan                                                                 | NCC                                         | Sangamneshwar<br>Temple, Parner                                                          | Lt. B.G. Dagale<br>+91-9422774650                | 01 | 44  | 45               |
| 9.  | Tree<br>Plantation<br>Program                                                                | NCC                                         | Gramin<br>Rugnalaya,<br>Parner                                                           | Lt. B.G. Dagale<br>+91-9422774650                | 01 | 44  | 45               |
| 10. | Marathi<br>Bhasha<br>Sanvaradhan<br>Pandharwada<br>Special<br>Lecture                        | BSD, SPPU<br>Pune                           | Google Meet,<br>NACSP, College<br>Parner                                                 | Chitamay<br>Ghaysas<br>9823728640                | 02 | 87  | 89               |
| 11. | Marathi<br>Bhasha<br>Sanvaradhan<br>Pandharwada<br>Rajyasthariya<br>Yuva<br>Kavisammela<br>n | Marathi                                     | Google Meet,<br>NACSP, College<br>Parner                                                 | Arjun Rathod<br>8390060862                       | 08 | 68  | 76               |
| 12. | Matrubhasha<br>Din                                                                           | Marathi                                     | New English<br>Junior College of<br>Science, Parner                                      | Principal, B. B.<br>Karanjule<br>9423469480      | 04 | 08  | 12               |
| 13. | Industrial<br>Visit                                                                          | Retailware<br>Softech Pvt.<br>Ltd.          | Retailware<br>Softech Pvt. Ltd.<br>Ahmednagar                                            | +91 9325402875<br>Email: ceo@<br>retailware.info | 02 | 31  | 33               |
| 14. | Innovative<br>activity on<br>"Mystery and<br>Stranges in<br>Physics"                         | IQAC Parner,<br>NACS<br>College,<br>Parner. | Google Meet                                                                              | 02488-221537/35                                  | 09 | 83  | 92               |
| 15. | Winter<br>Special Camp                                                                       | NSS, SPPU<br>Pune                           | Raytale,Parner                                                                           | Dr.Prabhakar<br>Desai                            | 03 | 125 | 1200 Contraction |