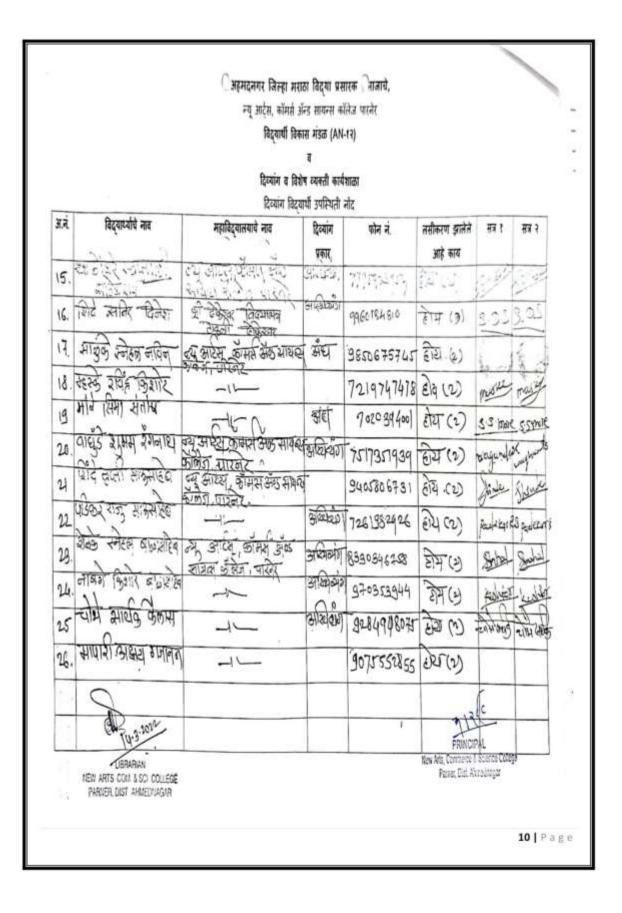

Brief Summary of activity/ event:

Savitribai Phule Pune University Pune, Student Development Board and Ahmednagar Jilha Maratha Vieys Prasarak Samaj, New Arts, Commerce and Science College, Parner in association with the college on Monday dated 14/03/2022 University Workshop Approval Letter No-2021-22-195/ 172 d. As per 15/02 2022, 'Disabled and Special Persons Workshop (Group C)' was organized. A total of 26 disabled students participated in the one-day workshop. Details of the participants are as follows-

01 New Arts, Commerce and Science College, Parner Boys -06 Girls -06 Total -12

02. 'Anamprem' Ahmednagar Boys- 07 Girls- 07 Total -14

The workshop was inaugurated by the co-founder of the organization 'Anamprem' in Ahmednagar. Mr. Ajin Kulkarni Sir, (Editor, 'Prakashvata' Braille Magazine) guided the students and informed the participants about the various schemes run by the government for the differently abled including proper certification of the disabled, laws for the disabled, Sanjay Gandhi Niradhaar scheme, competitive exams and various Gave guidance regarding the industry.