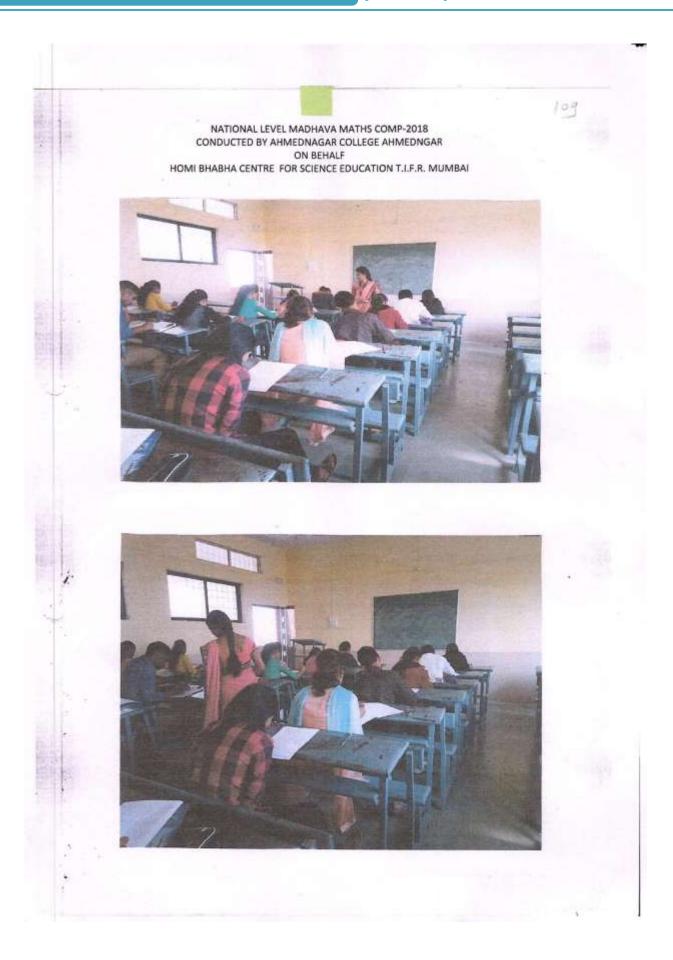

Brief Summary of activity/ event:

As every year National Level Madhva Mathematics Competition is organized under Homi Baba Center for Science Education, TIFR, Mumbai. So this Exam is conducted by Ahmednagar College in Ahmednagar area. This exam was conducted on 23 January 2022 in Online Mode. Total 27 students of our college were participated.

Incharge of this exam was **Prof. Sonawane Rani.** All the professors in the mathematics department were present to help them.

Outcome of Activity/ event:

 Students were prepared to answer challenging puzzles and mathematical logic issues as a result of this competition.