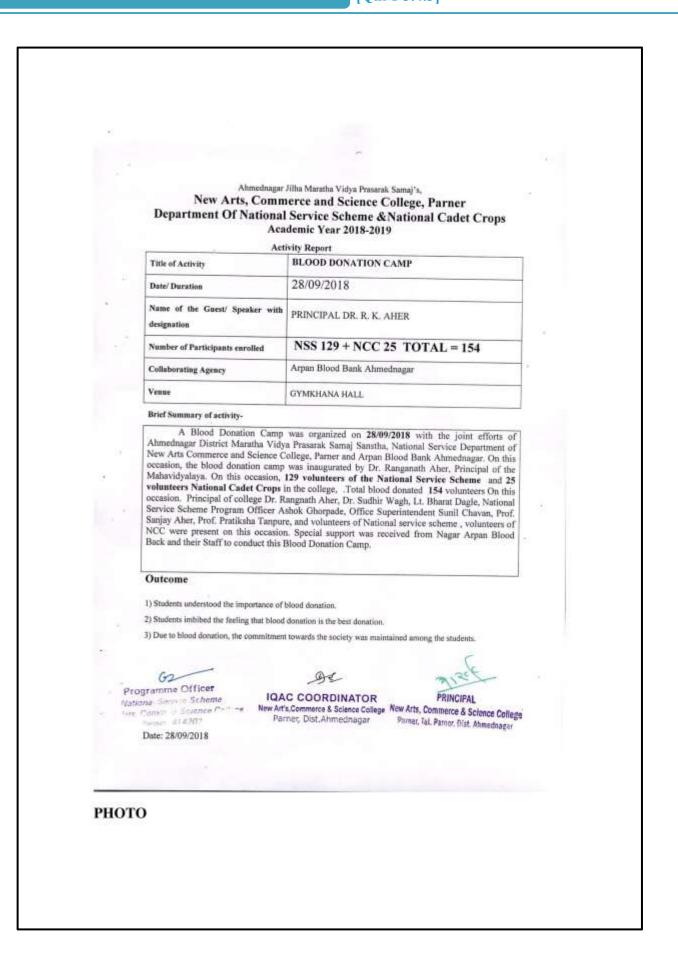

79 | AH16079 | Chede Jayashree Rajaram    | F.Y.B.Sc.(Comp.Sc.) | Parner                    |
| 80 | AH16080 | Chatter Madhuri Chdrabhan  | F.Y.B.Sc.(Comp.Sc.) |                           |
| 81 | AH16081 | Sherkar Pratiksha Bhanudas | F.Y.B.Sc.(Comp.Sc.) |                           |
| 82 | AH16082 | Abhane Kalyani Dilip       | F.Y.B.Sc.(Comp.Sc.) |                           |
| 83 | AH16083 | Chaudhari Badami Punaram   | F.Y.B.Sc.(Comp.Sc.) | tomaite and               |
| 84 | AH16084 | Walunj Hrituja Subhash     | F.Y.B.Sc.(Comp.Sc.) | E Dear                    |
| 85 | AH16085 | Dere Anuja Ramchandra      | F.Y.B.Sc.(Comp.Sc.) | CI Material               |
| 86 | AH16086 | Tak Shweta Satish          | F.Y.B.Sc.(Comp.Sc.) | 1.                        |

#### 2. Blood Donation Camp











National Service Scheme and National Cadet Corps volunteers while donating blood



Professor of Mahavidyalaya donating blood in blood donation camp







#### LAKSH FOUNDATION SANCHALIT

#### NEW ARPAN VOLUNTORY BLOOD CENTRE

1" Floor, Sahakar Kranti Building Market Yard, Near Bus Stand Nagar - Pune Road, Ahmednagar.

Saving Life

Ph. No. 0241-2451700, 2451800, 2452100, 2452200, 8888886744 Email : newarpannagar@gmail.com

#### New Arts, Commerce and Science College, Parner National Service Scheme

| 98.30 | volunteers                  | Se.no          | aniunteers                       |
|-------|-----------------------------|----------------|----------------------------------|
| 1)    | Supriya Ramdas, Khutal      | 34             | Pallavi Devendra Athat           |
| 1) 23 | Shu