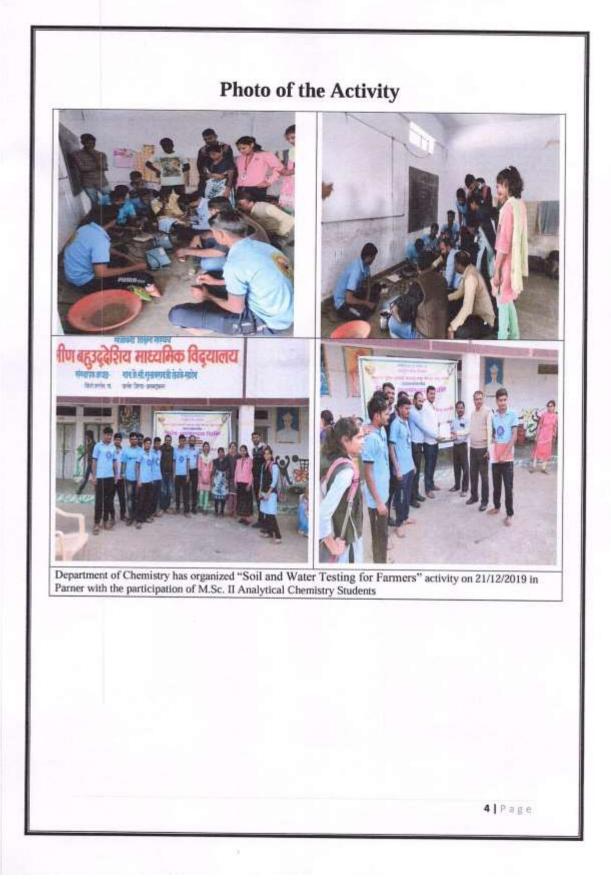

Arts, Commerce and Science College Parner, Dist.Ahmednagar Parner, Dist.A'Nagar(MS), 414307 IC (FAL New Arts, Commerce & Science College Pamer, Dist. Ahmednegar 2|Page

Ahmednagar Jilha Maratha Vidya Prasarak Samaj's, New Arts, Commerce and Science College, Parner Department of Chemistry Academic Year 2019-20 Soil and Water Testing for Farmers

# Notice

All the Students of M.Sc. II Analytical Chemistry is hereby informed that, Department of Chemistry is going to conduct "Soil and Water Testing for Farmers" activity on 21/12/2019 at Pimpri Jalsen of Parner Tehsil. All are requested to present at the same at 12.00 pm.

Date: 16.12.2019

P. N. Daule Coordinator

ge

Head Depit of Chemistry and Research Centre New Arts, Commerce and Science College Parner, Dist,A'Nagar(MS), 414302

3 | Page



|         | ST-GRADUATE DEPARTMENT O<br>"Soil and Water Testing for Fa<br>Activity on 21/12/2019 | rmers"                  |
|---------|--------------------------------------------------------------------------------------|-------------------------|
| Sr. No. | Name of the Student                                                                  | Signature<br>of Student |
| 1.      | Agale Yogeshwar Ashok                                                                | Agale.                  |
| 2.      | Barve Monika Sudam                                                                   | Monital                 |
| 3.      | Belote Pooja Vishvanath                                                              | and                     |
| 4.      | Bhagwat Archana Bhaskar