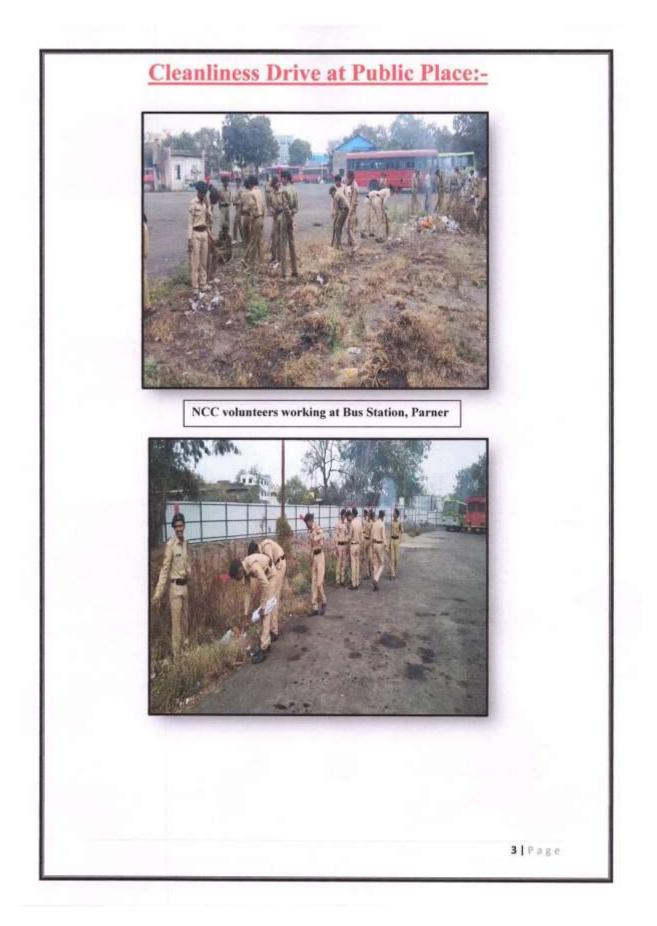

|     | Drive:<br>COVID-19                                                                           |                                             | Science, College<br>Parner in<br>collaboration<br>with Rural<br>Health Center,<br>Parner | SPPU,Pune<br>NSS<br>02025622688                  |    |     |                  |
|-----|----------------------------------------------------------------------------------------------|---------------------------------------------|------------------------------------------------------------------------------------------|--------------------------------------------------|----|-----|------------------|
| 5.  | Blood<br>Donation<br>Camp                                                                    | Arpan<br>Voluntary<br>Blood Bank            | NSS Camp<br>Raytale, Parner                                                              | Marketyard,<br>Ahmednagar<br>Mob-8888886744      | 03 | 14  | 17               |
| 6.  | Cycle Rally<br>for<br>Swachhata<br>Awareness                                                 | NCC                                         | Parner City                                                                              | Lt. B.G. Dagale<br>+91-9422774650                | 01 | 45  | 46               |
| 7.  | Cleanliness<br>Campaign at<br>Gramin<br>Rugnalaya                                            | NCC                                         | Garamin<br>Rugnalay Parner                                                               | Lt. B.G. Dagale<br>+91-9422774650                | 01 | 49  | 50               |
| 8.  | Swachha<br>Bharat<br>Abhiyan                                                                 | NCC                                         | Sangamneshwar<br>Temple, Parner                                                          | Lt. B.G. Dagale<br>+91-9422774650                | 01 | 44  | 45               |
| 9.  | Tree<br>Plantation<br>Program                                                                | NCC                                         | Gramin<br>Rugnalaya,<br>Parner                                                           | Lt. B.G. Dagale<br>+91-9422774650                | 01 | 44  | 45               |
| 10. | Marathi<br>Bhasha<br>Sanvaradhan<br>Pandharwada<br>Special<br>Lecture                        | BSD, SPPU<br>Pune                           | Google Meet,<br>NACSP, College<br>Parner                                                 | Chitamay<br>Ghaysas<br>9823728640                | 02 | 87  | 89               |
| 11. | Marathi<br>Bhasha<br>Sanvaradhan<br>Pandharwada<br>Rajyasthariya<br>Yuva<br>Kavisammela<br>n | Marathi                                     | Google Meet,<br>NACSP, College<br>Parner                                                 | Arjun Rathod<br>8390060862                       | 08 | 68  | 76               |
| 12. | Matrubhasha<br>Din                                                                           | Marathi                                     | New English<br>Junior College of<br>Science, Parner                                      | Principal, B. B.<br>Karanjule<br>9423469480      | 04 | 08  | 12               |
| 13. | Industrial<br>Visit                                                                          | Retailware<br>Softech Pvt.<br>Ltd.          | Retailware<br>Softech Pvt. Ltd.<br>Ahmednagar                                            | +91 9325402875<br>Email: ceo@<br>retailware.info | 02 | 31  | 33               |
| 14. | Innovative<br>activity on<br>"Mystery and<br>Stranges in<br>Physics"                         | IQAC Parner,<br>NACS<br>College,<br>Parner. | Google Meet                                                                              | 02488-221537/35                                  | 09 | 83  | 92               |
| 15. | Winter<br>Special Camp                                                                       | NSS, SPPU<br>Pune                           | Raytale,Parner                                                                           | Dr.Prabhakar<br>Desai                            | 03 | 125 | 1200 Contraction |