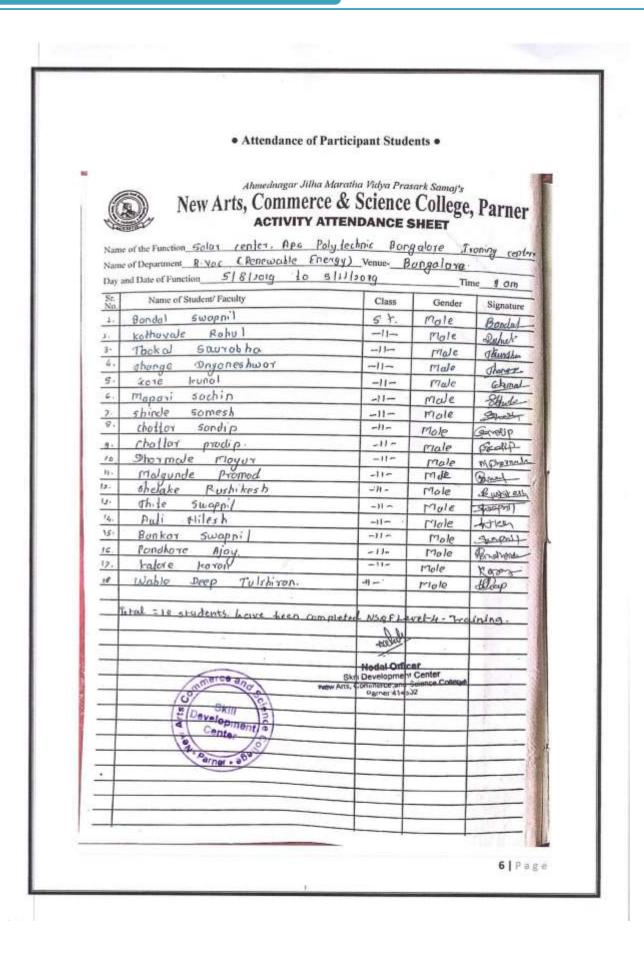

----|--------------|------------------|
| 05/11/2019 Afternoon 2 pm to 5 pm Practical course                                                                                                                                            | 05/08/2019 | Morning   | 9 am to 1 pm | Theory Lectures  |
| Skill<br>Development<br>Center<br>Skill Development Center<br>univ Arit, Comunerce and Science Coflege                                                                                        |            | Afternoon | 2 pm to 5 pm | Practical course |
|                                                                                                                                                                                               |            | -         |              | 0                |





| N S-D-C