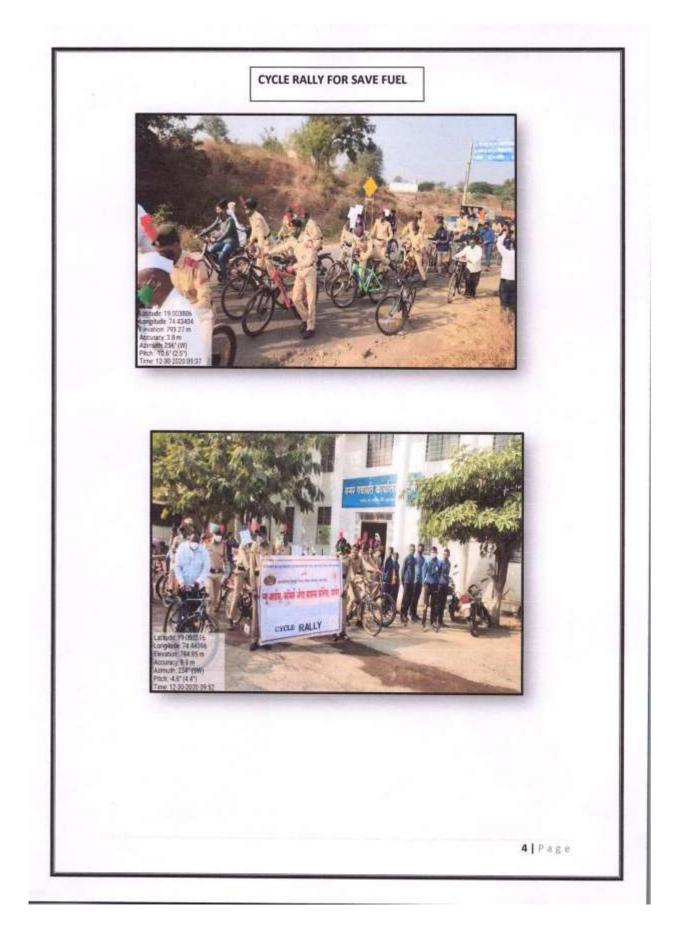

|            |



# Ahmednagar Jilha Maratha Vidya Prasarak Samaj's, New Arts, Commerce and Science College, Parner Department of NCC Academic Year 2020-21 Activity Report

| Title of Activity                              | Cycle Rally for Save Fuel |
|------------------------------------------------|---------------------------|
| Date/ Duration                                 | 30th December, 2020       |
| Name of the Guest/<br>Speaker with designation | •                         |
| Number of Participants<br>enrolled             | 55                        |
| Collaborating Agency                           | Nagar Panchayat, Parner   |
| Venue                                          | Parner City               |

## Brief Summary of activity/ event:

The cadets under the supervision of NCC officer Lt.