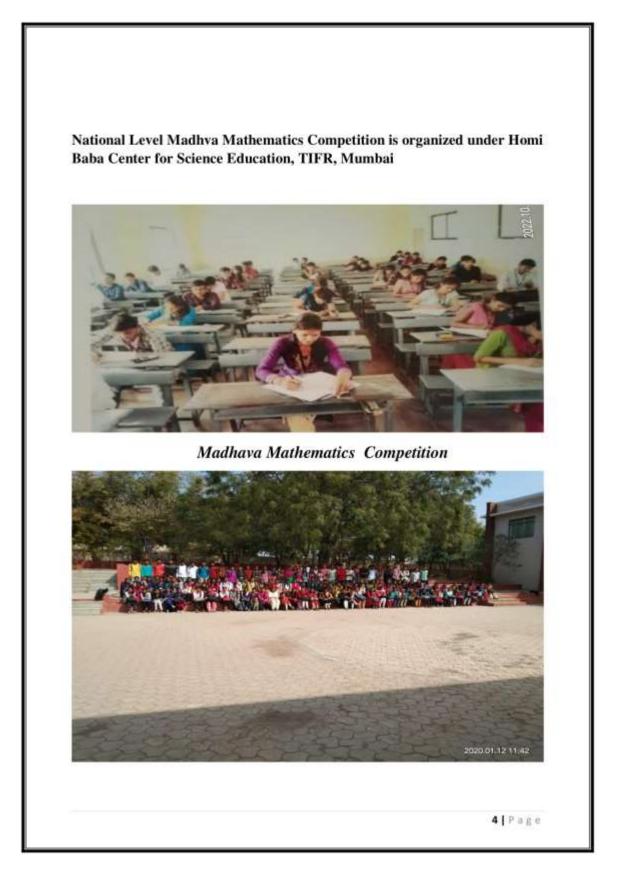

mbai. So this Exam is conducted by Ahmednagar College in Ahmednagar area. This exam was conducted on 12 January 2020. Total 177 students of our college were participated.

Incharge of this exam was **Prof. Sonawane Rani.** All the professors in the mathematics department were present to help them.

#### **Outcome of Activity/ event:**

1.Students were prepared to answer challenging puzzles and mathematical logic issues as a result of this competition.

2. The student's interest in mathematics increased, and their fear of it vanished.

3.Resoning power of students was increased.

Coordinator

Date: 14/01/2020

IQAC Coordinator/ Vice Principal

New Art's,Commerce & Science College Parner, Dist,Ahmednagar

PPRINCIPAL New Arts, Commerce & Science College, Parner, Dist. Ahmednagar

1 | Page







|   |         |                    | waunava                                           | Mathematics Con                            | petition                                                                                     |
|---|---------|--------------------|---------------------------------------------------|--------------------------------------------|----------------------------------------------------------------------------------------------|
|   | Date: 1 | 2 January          |                                                   |                                            | 2.00noon to 3.00pm                                                                           |
|   |         | 방안 전에 안 안 없다.      | , Commerce & Science Colleg                       |