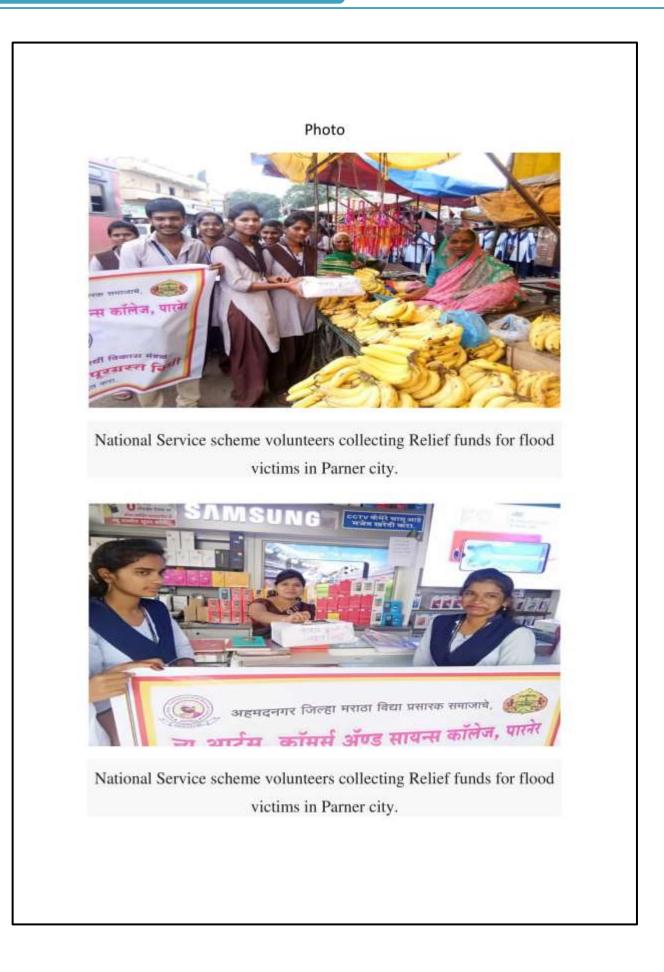

|     | Drive                                        |                                  |                                       | Desai<br>SPPU,Pune<br>NSS<br>02025622688                 |    |     |     |
|-----|----------------------------------------------|----------------------------------|---------------------------------------|----------------------------------------------------------|----|-----|-----|
| 7.  | Road Safety<br>Campaign                      | SPPU                             | Parner City                           | Dr.Prabhakar<br>Desai<br>SPPU,Pune<br>NSS<br>02025622688 | 13 | 156 | 169 |
| 8.  | Tree<br>Plantation                           | SPPU                             | Pimpri Gawli<br>Village,Parner        | Dr.Prabhakar<br>Desai<br>SPPU,Pune<br>NSS<br>02025622688 | 02 | 69  | 71  |
| 9.  | Kerala<br>Relief Fund<br>Collection<br>Rally | SPPU                             | Parner City                           | Dr.Prabhakar<br>Desai<br>SPPU,Pune<br>NSS<br>02025622688 | 05 | 146 | 151 |
| 10. | Cyber<br>Safety<br>Awareness<br>Program      | Quick heal<br>Foundation<br>Pune | Different Schools<br>of Parner Tehsil | Mayur Gawali<br>9284710299                               | 06 | 250 | 256 |
| 11. | Winter<br>Special<br>Camp<br>Raytale         | NSS SPPU<br>Pune                 | Raytale, Tal: Parner                  | Dr.Prabhakar<br>Desai<br>SPPU,Pune<br>NSS<br>02025622688 | 03 | 125 | 128 |