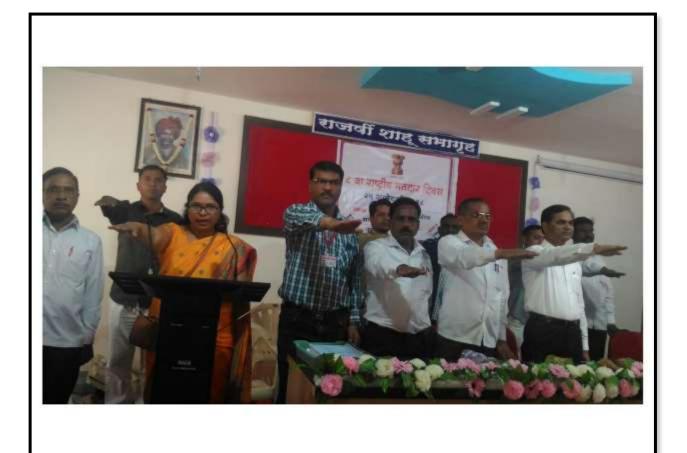

न्यू आर्टस्, कॉमर्स ॲण्ड सायन्स कॉलेज, पारनेर यांचे संयुक्त विद्यमाने "दिव्यांग व विशेष व्यक्ती कार्यशाळा". कार्यक्रम पत्रिका सोमवार दि. १४ मार्च २०२२ वेळ: सकाळी ११:०० \*\*\*\*\*\*\*\*\*\*\* प्रस्ताविक :- डॉ. दत्तात्रय घंगार्डे (विद्यार्थी विकास अधिकारी) स्वागत व परिचय :- डॉ. भाऊसाहेब शेळके :- १) मा. अजित कुलकर्णी हस्ते- प्राचार्य डॉ. रंगनाथ आहेर सर सत्कार २) मा. अमर मळेकर हस्ते - उपप्राचार्य.डॉ. दिलीप ठबे सर ३) मा. प्राचार्य.डॉ. रंगनाथ आहेर सर हस्ते-डॉ. दत्तात्रय घुगार्डे ४) उपप्राचार्य डॉ. डी. आर. ठूबे हस्ते- डॉ. भाऊसाहेब शेळके प्रमुख अतिथीचे मनोगत :- मा. अजित कुलकर्णी अध्यक्षांचे मनोगत :- प्राचार्य डॉ. रंगनाथ आहेर (न्यू आर्टस्, कॉमर्स अँण्ड सायन्स कॉलेज, पारनेर ) :- नंदिनी चव्हाण आभार सूत्रसंचालन :- प्रा. अतुल झंजाड स्थळ :- व्हर्च्यअल क्लासरूम, प्रशासकीय इमारत 2 रा मजला स्वागत व परिचय :- डॉ. भाऊसाहेब शेळके 5 | Page

The workshop was inaugurated by the principal of the college Dr. Ranganath Aber. Introductory Student

1|Page

| ····                                                                                                                                                   |              |
|--------------------------------------------------------------------------------------------------------------------------------------------------------|--------------|
| सावित्रीयाई फुले पुणे विद्यापीठ पुणे, विद्यार्थी विकास मंडळ<br>च<br>न्यू आर्ट्स, कॉमसें अन्ड सायन्स कॉलेज, पारनेर<br>दिव्याग व विशेष व्यक्ती कार्यशाळा |              |
| योजनेतील सहभागी विद्यार्थ्यांचा अभिप्राय                                                                                                               |              |
| विद्यार्थ्यनि स्वतः खालील प्रमाणे माहिती भराबी                                                                                                         |              |
| ·<br>दिनांक १४/०३/२०२                                                                                                                                  | સં           |
| आयोजक महाविद्यालय/संस्थेचेनाव ::अहमदनगर जिल्हा मराठा विद्या प्रस्नक समाजाचे,                                                                           |              |
| न्यू आर्ट्स कॉमर्स ॲण्ड सावन्स कॉलेज पारनेर.                                                                                                           |              |
| योजना/उपक्रम/कार्यशाळेचे नाव :- "दिख्यांग व विशेष व्यक्ती कार्यशाळा"                                                                                   |              |
| १)विद्यार्घ्यांचे नाव व पत्ता : जयळको सोमनाथ जालिंदर                                                                                                   |              |
| अनामप्रेम संस्था आही मेदान अहमदनगर्<br>2) विद्यार्थ्यांचा मोबाईल न                                                                                     |              |
| 3) महाविद्यालय/ संस्थेचे नाव<br>रेशि छेसी घल कॉलेज अटम्दनगर                                                                                            |              |
| ४) शाखा/ वर्ग<br>:                                                                                                                                     |              |
| ( खालील चौकौनात अशी खूण करावी )<br>सदर उपक्रमाची विद्यार्थी विकासासाठी उपयोगिता : उत्कृष्ट चांगली चरी वाइंट                                            | ( <b>4</b> ) |
|                                                                                                                                                        |              |
| सदर उपक्रमासाठी कालावधी पुरेसा होता काय? : होय 💋 नाही                                                                                                  |              |
| सदर उपक्रमासाठी नियोजन सुयोग्य होतो काय? ः होय 🔎 नाही 🗌                                                                                                |              |
|                                                                                                                                                        |              |
| विद्यार्थी स्वाक्षरी विद्यार्थी कल्याण अधिकारी                                                                                                         |              |
| स्वाक्षरी व शिक्का                                                                                                                                     |              |
|                                                                                                                                                        |              |
|                                                                                                                                                        |              |
|                                                                                                                                                        |              |
| ate: 14/03/2022                                                                                                                                        |              |
| auc, 1910.012022                                                                                                                                       |              |
|                                                                                                                                                        | 14   Page    |