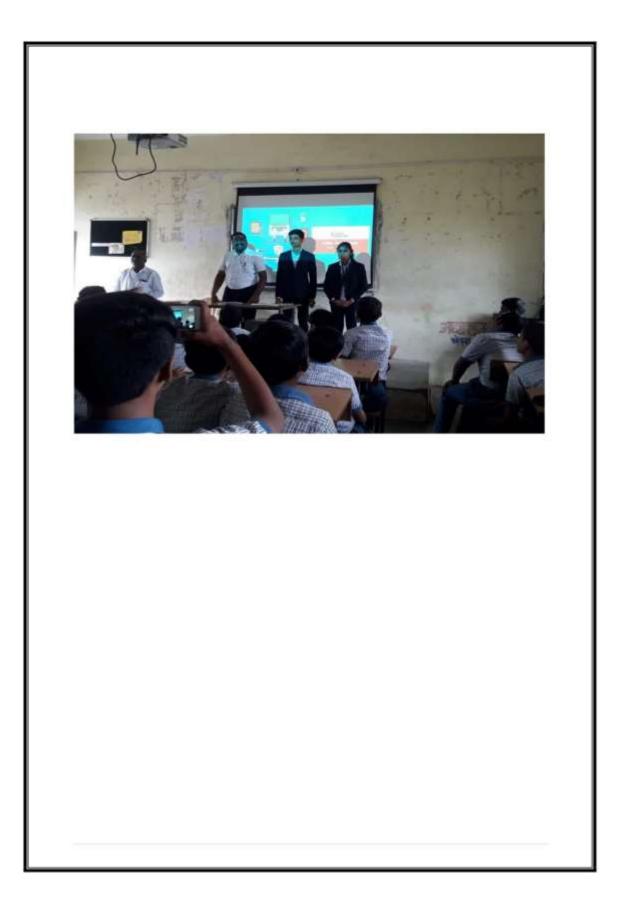

न्यू आर्टस्, कॉमर्स ॲण्ड सायन्स कॉलेज, पारनेर यांचे संयुक्त विद्यमाने "दिव्यांग व विशेष व्यक्ती कार्यशाळा". कार्यक्रम पत्रिका सोमवार दि. १४ मार्च २०२२ वेळ: सकाळी ११:०० \*\*\*\*\*\*\*\*\*\*\* प्रस्ताविक :- डॉ. दत्तात्रय घंगार्डे (विद्यार्थी विकास अधिकारी) स्वागत व परिचय :- डॉ. भाऊसाहेब शेळके :- १) मा. अजित कुलकर्णी हस्ते- प्राचार्य डॉ. रंगनाथ आहेर सर सत्कार २) मा. अमर मळेकर हस्ते - उपप्राचार्य.डॉ. दिलीप ठबे सर ३) मा. प्राचार्य.डॉ. रंगनाथ आहेर सर हस्ते-डॉ. दत्तात्रय घुगार्डे ४) उपप्राचार्य डॉ. डी. आर. ठूबे हस्ते- डॉ. भाऊसाहेब शेळके प्रमुख अतिथीचे मनोगत :- मा. अजित कुलकर्णी अध्यक्षांचे मनोगत :- प्राचार्य डॉ. रंगनाथ आहेर (न्यू आर्टस्, कॉमर्स अँण्ड सायन्स कॉलेज, पारनेर ) :- नंदिनी चव्हाण आभार सूत्रसंचालन :- प्रा. अतुल झंजाड स्थळ :- व्हर्च्यअल क्लासरूम, प्रशासकीय इमारत 2 रा मजला स्वागत व परिचय :- डॉ. भाऊसाहेब शेळके 5 | Page