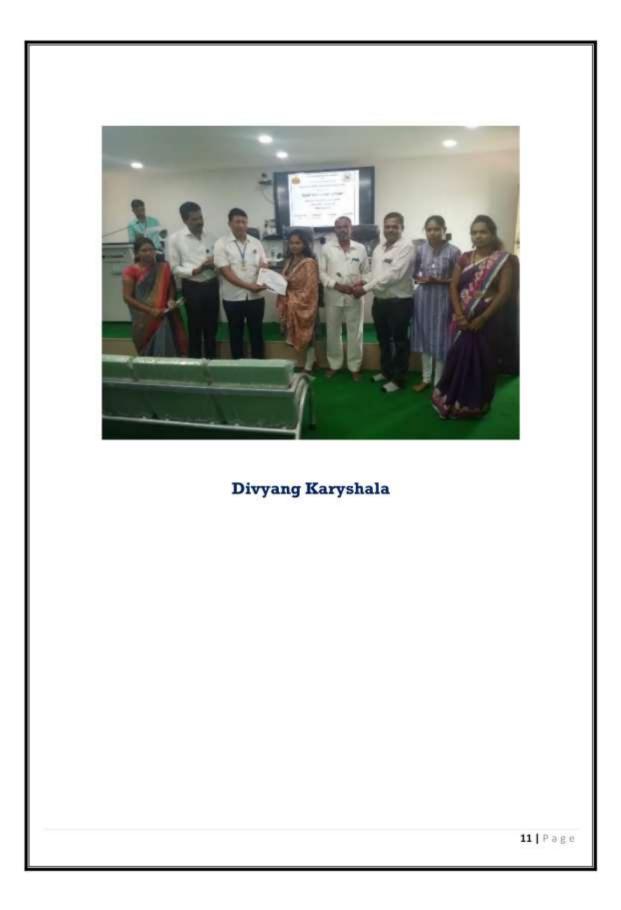

PRINCIPAL

New Arts, Commerce & Science College Pamer, Tal. Parner, Dist. Ahmednagar

Activity Report AY 2021-22

1. Divyang Karyshala

### Department of Library Academic Year 2021-2022

Divyang Karyshala Report

| Title of Activity                           | 'Disabled and Special Persons Workshop (Group $\mathbb{C}/$ |
|---------------------------------------------|-------------------------------------------------------------|
| Date/ Duration                              | 14/03/2022                                                  |
| Name of the Guest/ Speaker with designation | Mr. Ajit Kulkarni And Mr. Amar Malekar                      |
| Number of Participants enrolled             | 26                                                          |
| Collaborating Agency                        | SPPU, Pune & Anamprem Ahmednagar                            |
| Venue                                       | Virtual Classroom                                           |

01 New Arts, Commerce and Science College, Parner Boys -06 Girls -06 Total -12

02. 'Anamprem' Ahmednagar Boys- 07 Girls- 07 Total -14

The workshop was inaugurated by the co-founder of the organization 'Anamprem' in Ahmednagar. Mr. Ajin Kulkarni Sir, (Editor, 'Prakashvata' Braille Magazine) guided the students and informed the participants about the various schemes run by the government for the differently abled including proper certification of the disabled, laws for the disabled, Sanjay Gandhi Niradhaar scheme, competitive exams and various Gave guidance regarding the industry.