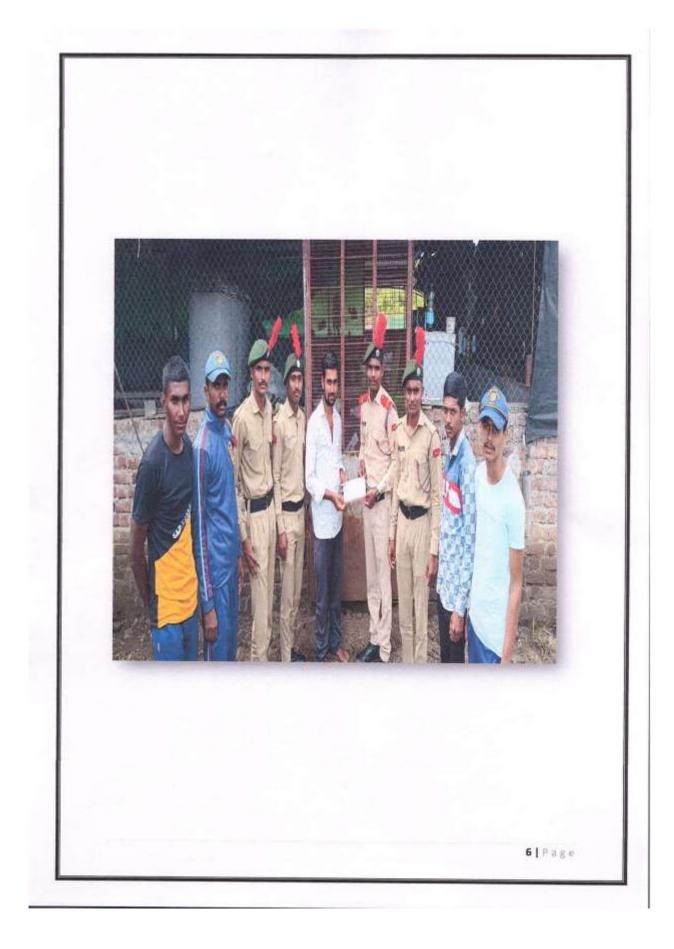

| 80. ·                 | 1                                                                                                                                                                                                                                                                                                                                                                                                                                                                                                                                                                                                                                                                                                   | 1       |



Ahmednagar Jilha Maratha Vidya Prasarak Samaj's,

New Arts, Commerce and Science College, Parner

Department of NCC

Academic Year 2021-2022

Activity Report

| Title of Activity                              | Late Kiran Thube Donation Fund                 |
|------------------------------------------------|------------------------------------------------|
| Date/ Duration                                 | 23/03/2022                                     |
| Name of the Guest/ Speaker<br>with designation | •                                              |
| Number of Participants<br>enrolled             | 44                                             |
| Collaborating Agency                           | New Arts, Commerce and Science College, Parner |
| Venue