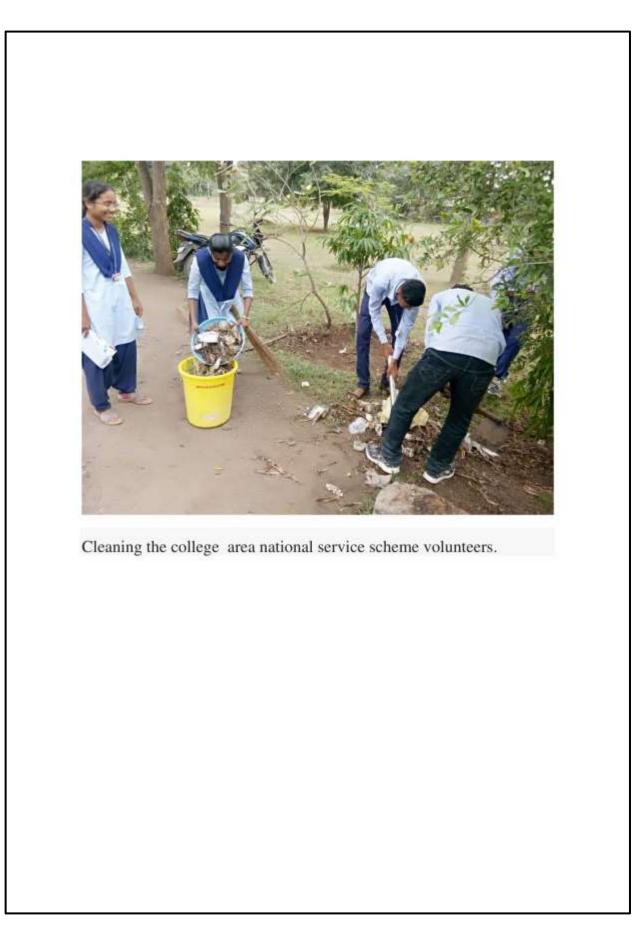

uided everyone about the pollution free<br>ned the college campus, bus stand, rural hosp<br>tendees about the Clean Dirt Campaign by follo<br>Also, an essay and writing competition was org<br>programme. On the occasion of this program,<br>of all Branches, Head of Department, Program<br>d other dignitaries were present in this programme.<br>The thing Bharat Abhiyan<br>ented among the students<br>at the importance of Swachhta Bharat Abhiyan | eme Department. On the<br>college, The principal of<br>campaign. Volunteers of<br>ital. Program Officer Dr<br>wring the Covid rules and<br>anized in the college. 122<br>the Vice Principal of the<br>Officer Prof. Sanjay Ahe |  |  |



cleaning the river National service scheme volunteers



Cleaning the college area national service scheme volunteers





| New Arts, Commerce & S                | cience        | College,