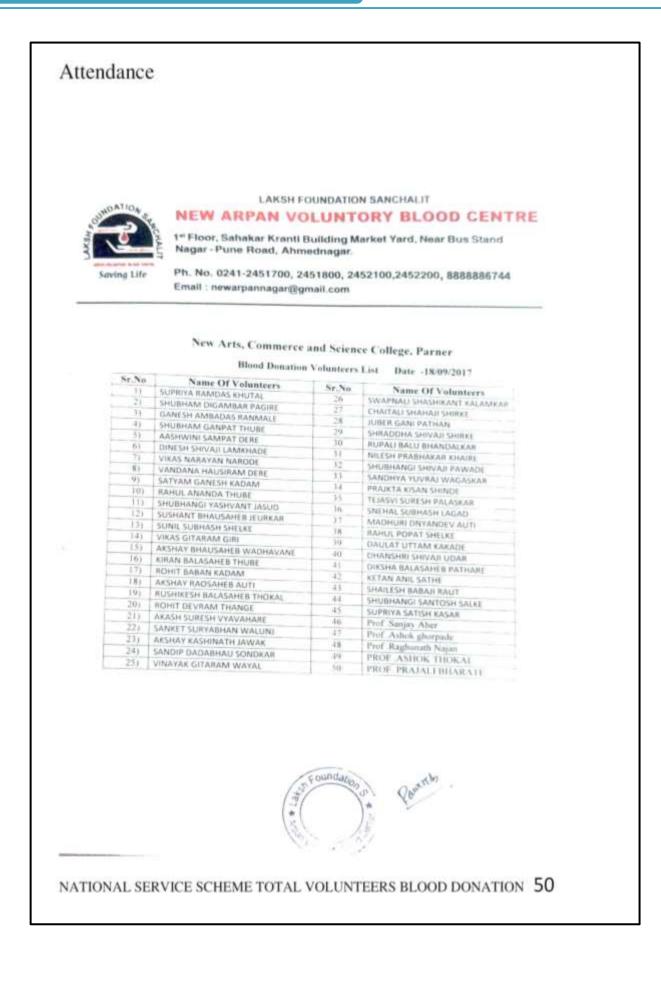

### List of extension and outreach Programmes

2021-22

| 15                            | Nev                                                        | N Arts, (                                                                                                                                                                     | Commerc                                                                                                               | e & Scier                                                                                                                                                                                 | 108                 | Co                                                             | olle |
|-------------------------------|------------------------------------------------------------|-------------------------------------------------------------------------------------------------------------------------------------------------------------------------------|-----------------------------------------------------------------------------------------------------------------------|-------------------------------------------------------------------------------------------------------------------------------------------------------------------------------------------|---------------------|----------------------------------------------------------------|------|
| inter a                       | 20                                                         | Parner, Dist A                                                                                                                                                                | .nagar, Maharashtra I                                                                                                 | Pin - 414302 • Office (02                                                                                                                                                                 | 2488) 2             | 21537/3                                                        | 5    |
| IVA Gr<br>Alegela<br>Reiji Bi | Email- r                                                   | ID. No. PU/AN/ASC/0<br>ascparcollege2013@gn<br>ascpar@rediffmail.com                                                                                                          |                                                                                                                       | 1.11                                                                                                                                                                                      |                     | Dr. Ran<br>D., F.H.A<br>Mob                                    |      |
| L NAC                         | 1 C                                                        | sion and out                                                                                                                                                                  | reach Program                                                                                                         | nmes                                                                                                                                                                                      | Date                |                                                                | /20  |
| 2                             | 021-22                                                     |                                                                                                                                                                               |                                                                                                                       |                                                                                                                                                                                           |                     |                                                                |      |
| Sr.<br>No                     | Name of<br>Extension<br>Activity/<br>Outreach<br>Programme | Name of<br>Collaborating<br>Agency                                                                                                                                            | Collabora<br>Agency w<br>address, o<br>number a                                                                       | Details of<br>Collaborating<br>Agency with<br>address, contact<br>number and<br>email                                                                                                     | Tea<br>Stud<br>part | Number of<br>Teachers +<br>Students<br>participated<br>A+ B= C |      |
| 1.                            | Divyang<br>Karyshala                                       | Anamprem<br>Sanstha,<br>Ahmednagar                                                                                                                                            | New Arts<br>Commerce &<br>Science, College<br>Parner with<br>collaboration<br>with Anamprem<br>Sanstha,<br>Ahmednagar | 9011020174                                                                                                                                                                                | 09                  | 26                                                             | 35   |
| 2.                            | Madhava<br>Mathematics<br>Competition                      | Department Of<br>Mathematics,S<br>.P College,<br>Pune.Homi<br>Bhaabha<br>Centre For<br>Science<br>Education,<br>T.I.F.R.,Mum<br>bai &<br>Ahmednagar<br>College,Ahme<br>dnagar | New Arts<br>Commerce &<br>Science, College<br>Parner<br>Ahmednagar                                                    | Chief<br>Coordinator:<br>Dr.V.M.Solapurk<br>ar<br>Head Centre For<br>Post Graduate<br>StudiesIn<br>Mathematics,<br>S.P.College, Pune<br>411030, Email:<br>info@madhava<br>competition.com | 02                  | 27                                                             | 29   |
| 3.                            | Swachh<br>Bharat<br>Abhiyan                                | SPPU                                                                                                                                                                          | Bus Stand,<br>Parner Tehsil                                                                                           | Dr.Prabhakar<br>Desai<br>SPPU,Pune<br>NSS<br>02025622688                                                                                                                                  | 07                  | 110                                                            | 112  |
| 4.                            | Mega<br>Vaccination                                        | SPPU                                                                                                                                                                          | New Arts<br>Commerce &                                                                                                | Dr.Prabhakar                                                                                                                                                                              | 05                  | 32                                                             | 37   |

|     | Drive:<br>COVID-19                                                                           |                                             | Science, College<br>Parner in<br>collaboration<br>with Rural<br>Health Center,<br>Parner | SPPU,Pune<br>NSS<br>02025622688                  |    |     |                  |
|-----|----------------------------------------------------------------------------------------------|---------------------------------------------|------------------------------------------------------------------------------------------|--------------------------------------------------|----|-----|------------------|
| 5.  | Blood<br>Donation<br>Camp                                                                    | Arpan<br>Voluntary<br>Blood Bank            | NSS Camp<br>Raytale, Parner                                                              | Marketyard,<br>Ahmednagar<br>Mob-8888886744      | 03 | 14  | 17               |
| 6.  | Cycle Rally<br>for<br>Swachhata<br>Awareness                                                 | NCC                                         | Parner City                                                                              | Lt. B.G. Dagale<br>+91-9422774650                | 01 | 45  | 46               |
| 7.  | Cleanliness<br>Campaign at<br>Gramin<br>Rugnalaya                                            | NCC                                         | Garamin<br>Rugnalay Parner                                                               | Lt. B.G. Dagale<br>+91-9422774650                | 01 | 49  | 50               |
| 8.  | Swachha<br>Bharat<br>Abhiyan                                                                 | NCC                                         | Sangamneshwar<br>Temple, Parner                                                          | Lt. B.G. Dagale<br>+91-9422774650                | 01 | 44  | 45               |
| 9.  | Tree<br>Plantation<br>Program                                                                | NCC                                         | Gramin<br>Rugnalaya,<br>Parner                                                           | Lt. B.G. Dagale<br>+91-9422774650                | 01 | 44  | 45               |
| 10. | Marathi<br>Bhasha<br>Sanvaradhan<br>Pandharwada<br>Special<br>Lecture                        | BSD, SPPU<br>Pune                           | Google Meet,<br>NACSP, College<br>Parner                                                 | Chitamay<br>Ghaysas<br>9823728640                | 02 | 87  | 89               |
| 11. | Marathi<br>Bhasha<br>Sanvaradhan<br>Pandharwada<br>Rajyasthariya<br>Yuva<br>Kavisammela<br>n | Marathi                                     | Google Meet,<br>NACSP, College<br>Parner                                                 | Arjun Rathod<br>8390060862                       | 08 | 68  | 76               |
| 12. | Matrubhasha<br>Din                                                                           | Marathi                                     | New English<br>Junior College of<br>Science, Parner                                      | Principal, B. B.<br>Karanjule<br>9423469480      | 04 | 08  | 12               |
| 13. | Industrial<br>Visit                                                                          | Retailware<br>Softech Pvt.<br>Ltd.          | Retailware<br>Softech Pvt. Ltd.<br>Ahmednagar                                            | +91 9325402875<br>Email: ceo@<br>retailware.info | 02 | 31  | 33               |
| 14. | Innovative<br>activity on<br>"Mystery and<br>Stranges in<br>Physics"                         | IQAC Parner,<br>NACS<br>College,<br>Parner. | Google Meet                                                                              | 02488-221537/35                                  | 09 | 83  | 92               |
| 15. | Winter<br>Special Camp                                                                       | NSS, SPPU<br>Pune                           | Raytale,Parner                                                                           | Dr.Prabhakar<br>Desai                            | 03 | 125 | 1200 Contraction |