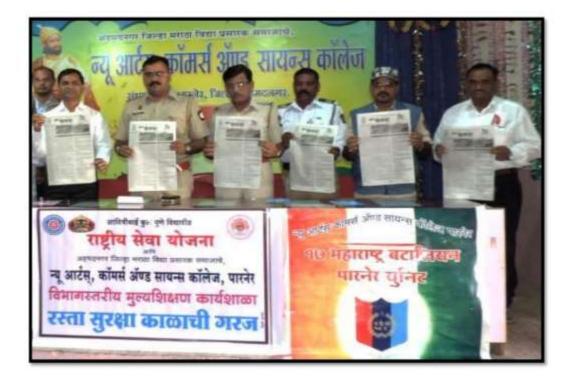

न्यू आर्टस्, कॉमर्स ॲण्ड सायन्स कॉलेज, पारनेर यांचे संयुक्त विद्यमाने "दिव्यांग व विशेष व्यक्ती कार्यशाळा". कार्यक्रम पत्रिका सोमवार दि. १४ मार्च २०२२ वेळ: सकाळी ११:०० \*\*\*\*\*\*\*\*\*\*\* प्रस्ताविक :- डॉ. दत्तात्रय घंगार्डे (विद्यार्थी विकास अधिकारी) स्वागत व परिचय :- डॉ. भाऊसाहेब शेळके :- १) मा. अजित कुलकर्णी हस्ते- प्राचार्य डॉ. रंगनाथ आहेर सर सत्कार २) मा. अमर मळेकर हस्ते - उपप्राचार्य.डॉ. दिलीप ठबे सर ३) मा. प्राचार्य.डॉ. रंगनाथ आहेर सर हस्ते-डॉ. दत्तात्रय घुगार्डे ४) उपप्राचार्य डॉ. डी. आर. ठूबे हस्ते- डॉ. भाऊसाहेब शेळके प्रमुख अतिथीचे मनोगत :- मा. अजित कुलकर्णी अध्यक्षांचे मनोगत :- प्राचार्य डॉ. रंगनाथ आहेर (न्यू आर्टस्, कॉमर्स अँण्ड सायन्स कॉलेज, पारनेर ) :- नंदिनी चव्हाण आभार सूत्रसंचालन :- प्रा. अतुल झंजाड स्थळ :- व्हर्च्यअल क्लासरूम, प्रशासकीय इमारत 2 रा मजला स्वागत व परिचय :- डॉ. भाऊसाहेब शेळके 5 | Page

व्यहमदनगर जिल्हा मराठा विद्या प्रसारक समाजाचे, न्यू आदेस, कॉमर्स ॲण्ड सायन्स कॉलेज पाशोर, लि. अ.नगर, महाराष्ट्र, गिन - ४१४३०२ - कार्यालय (०२४८८) ३२९५३७, कॅक्स (०२४८८) ३२९५३५ (anywww.executional.executional (any weight and a sequence of the sequence of the second seco 14 181 प्राचार्य डॉ. रंगजाश आहेर Emili-numpercollege2013/bipmail.com nescpargembilitiaat.com
 Website.newarbipminer.com यम लाभी की गए ही ,त्या तम गम मी १४२३४१४४४४४४४४४४४४४४४४४४४४४४४४४४४ OTTER IT. NACESCH 464/2021.22 1 विनांक 1209 प्रति, मा. अमर मळेकर टेक्निकल ट्रेनिंग इन्स्टिट्यूट रामटेकडी, हेलनकेलर रोड, हडपसर, पुणे 1 विषय :- दिव्यांग व विशेष व्यक्ती कार्यशाळेस मार्गदर्शक म्हणून उपस्थित राहाणेबाबत..... महोदय, आमच्या महाविदयालयात दि. १४/०३/२०२२ रोजी सकाळी ११.०० वाजता दिव्यांग व विशेष व्यक्ती कार्यशाळा आयोजित केलेली आहे. या करिता आपल्याशी झालेल्या चर्चेन्सार आपण कार्यशाळेस सहभागींना मार्गदर्शन करावे, हि विनंती. 0 कळावे, आपला विश्वास. प्राचार्य न्यु आर्टस,लॉगर्स ॲन्ड सायन्स कॉलेज, पारगेर,जि.अइमदनगर 7 | Page

अहमदनगर जिल्हा गराता विद्या प्रसारक समाजाचे, न्यू आर्टस्, कॉमर्स ॲण्ड सायन्स कॉलेज 10 23 वारनेर, जि. आ.नगर, महाराष्ट्र, पिंग - अ१४३०२ = कार्यालय (०२४८८) २२१९३७, फॅक्स (०२४८८) २२१९३५ (कॉलेज क्वेड मं. १२१) संतवीकरण-((a.no,PU/AN/ASC/019/1977) 111. 11. 111 पावार्य हों, रंजनाथ आहेर andragenet rucificheneter ne contratementer Email- runeparchilege/013@gmail.com runepar@end/heal.com
 Widnite: meantigamer.com and the set of the set 1110 IT. NACESCIY 463 2021-22 Stetion 0 103 12022 प्रति, मा. अजित कुलकर्णी अनामप्रेम अहमदनगर ۲ विषय :- दिव्यांग व विशेष व्यक्ती कार्यशाळेस प्रमुख पाहणे म्हणून उपस्थित राहाणेबाबत..... महोदय, आमच्या महाविदयालयात दि. १४/०३/२०२२ रोजी सकाळी ११.०० वाजता दिव्यांग व विशेष व्यक्ती कार्यशाळा आयोजित केलेली आहे. या करिता आपल्याशी झालेल्या चर्चेन्सार आपण कार्यशाळेस प्रमुख पाहुणे म्हणून उपस्थित राहून सहभागींना मार्गदर्शन करावे, हि विनंती. कळावे. C आपला विश्वासः RELET न्यु आर्टस,कॉमर्स ॲन्ड सायन्स कॉलेज, पारनेर,जि.अहमवनगर 8 | Page