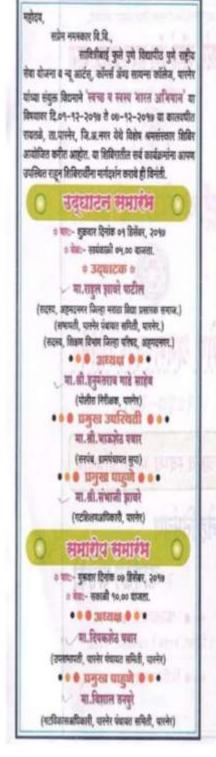

न्यू आर्टस्, कॉमर्स ॲण्ड सायन्स कॉलेज, पारनेर यांचे संयुक्त विद्यमाने "दिव्यांग व विशेष व्यक्ती कार्यशाळा". कार्यक्रम पत्रिका सोमवार दि. १४ मार्च २०२२ वेळ: सकाळी ११:०० \*\*\*\*\*\*\*\*\*\*\* प्रस्ताविक :- डॉ. दत्तात्रय घंगार्डे (विद्यार्थी विकास अधिकारी) स्वागत व परिचय :- डॉ. भाऊसाहेब शेळके :- १) मा. अजित कुलकर्णी हस्ते- प्राचार्य डॉ. रंगनाथ आहेर सर सत्कार २) मा. अमर मळेकर हस्ते - उपप्राचार्य.डॉ. दिलीप ठबे सर ३) मा. प्राचार्य.डॉ. रंगनाथ आहेर सर हस्ते-डॉ. दत्तात्रय घुगार्डे ४) उपप्राचार्य डॉ. डी. आर. ठूबे हस्ते- डॉ. भाऊसाहेब शेळके प्रमुख अतिथीचे मनोगत :- मा. अजित कुलकर्णी अध्यक्षांचे मनोगत :- प्राचार्य डॉ. रंगनाथ आहेर (न्यू आर्टस्, कॉमर्स अँण्ड सायन्स कॉलेज, पारनेर ) :- नंदिनी चव्हाण आभार सूत्रसंचालन :- प्रा. अतुल झंजाड स्थळ :- व्हर्च्यअल क्लासरूम, प्रशासकीय इमारत 2 रा मजला स्वागत व परिचय :- डॉ. भाऊसाहेब शेळके 5 | Page