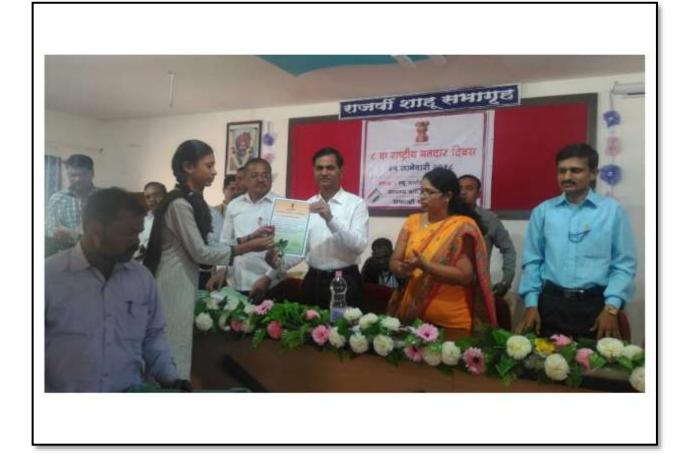

### Department of Library Academic Year 2021-2022

Divyang Karyshala Report

| Title of Activity                           | 'Disabled and Special Persons Workshop (Group $\mathbb{C}/$ |
|---------------------------------------------|-------------------------------------------------------------|
| Date/ Duration                              | 14/03/2022                                                  |
| Name of the Guest/ Speaker with designation | Mr. Ajit Kulkarni And Mr. Amar Malekar                      |
| Number of Participants enrolled             | 26                                                          |
| Collaborating Agency                        | SPPU, Pune & Anamprem Ahmednagar                            |
| Venue                                       | Virtual Classroom                                           |

Brief Summary of activity/ event:

Savitribai Phule Pune University Pune, Student Development Board and Ahmednagar Jilha Maratha Vieys Prasarak Samaj, New Arts, Commerce and Science College, Parner in association with the college on Monday dated 14/03/2022 University Workshop Approval Letter No-2021-22-195/ 172 d. As per 15/02 2022, 'Disabled and Special Persons Workshop (Group C)' was organized. A total of 26 disabled students participated in the one-day workshop. Details of the participants are as follows-

01 New Arts, Commerce and Science College, Parner Boys -06 Girls -06 Total -12

02. 'Anamprem' Ahmednagar Boys- 07 Girls- 07 Total -14

The workshop was inaugurated by the co-founder of the organization 'Anamprem' in Ahmednagar. Mr. Ajin Kulkarni Sir, (Editor, 'Prakashvata' Braille Magazine) guided the students and informed the participants about the various schemes run by the government for the differently abled including proper certification of the disabled, laws for the disabled, Sanjay Gandhi Niradhaar scheme, competitive exams and various Gave guidance regarding the industry.