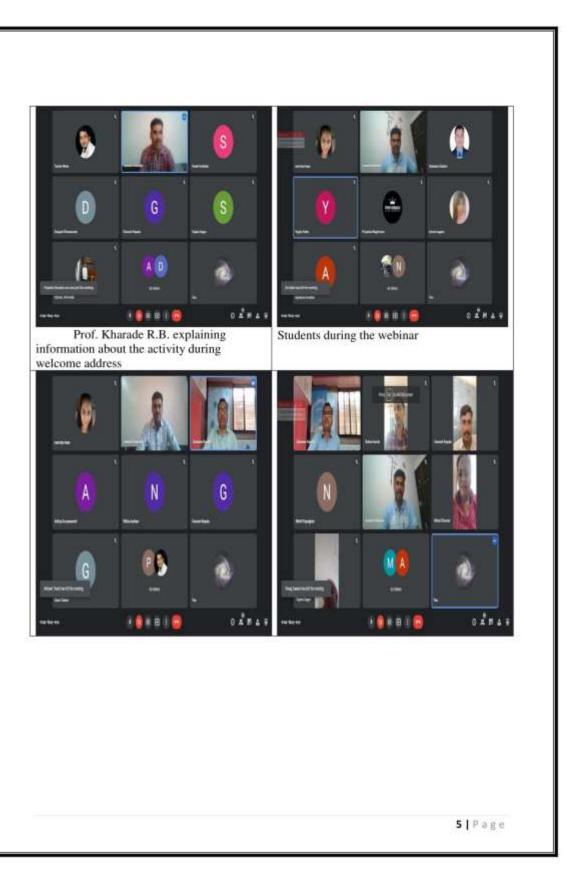

ment 6. Overall, Success of workshop [0]POOR [0]FAIR [0]GOOD [31]EXCELLENT Remark: Above Students Feedback analysis data shows that Department of BBA-CA has Successfully organized Industrial Visit. This Program will be useful for Students.

14. Innovative activity on "Mystery and Stranges in Physics"





| Thursda | ny 17/01/2022 to 22/0              | 01/2022              | <u>Tíme: 10.00 a.m.</u> |
|---------|------------------------------------|----------------------|-------------------------|
|         | Introduction and<br>Formal Welcome | Prof. Dr. S.L. Kadam |                         |
|         | Vote of Thanks                     | Prof. R. G. Korde    |                         |
|         | Anchor                             | Prof. R.B.Kharade    |                         |







## Ahmednagar Jilha Maratha Vidya Prasarak Samaj's, New Arts, Commerce and Science College, Parner Department of Physics Academic Year 2021-22.

#### Activity Report

| Title of Activity               | Innovative Activity on Mystery and Stranges in Physics |
|---------------------------------|--------------------------------------------------------|
| Date/ Duration                  | 17/01/2022 to 22/01/2022                               |
| Number of Participants enrolled | 83                                                     |
| Venue                           | Online Mode (Goggle Meet)                              |

Brief Summary of activity/ event:

Department of Physics organised one week student development "Innovative Activity Mystery and Stranges in Physics" for UG and PG