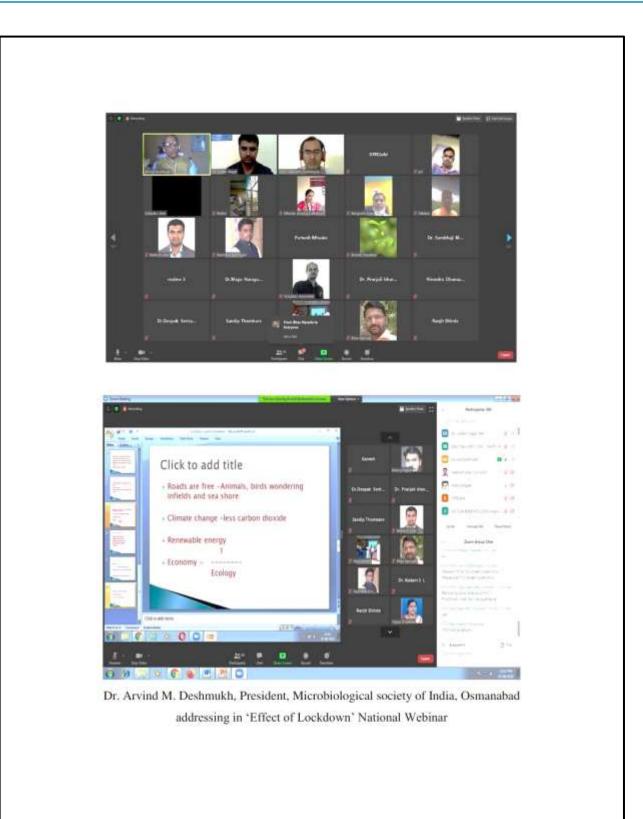

न्यू आर्टस्, कॉमर्स ॲण्ड सायन्स कॉलेज, पारनेर यांचे संयुक्त विद्यमाने "दिव्यांग व विशेष व्यक्ती कार्यशाळा". कार्यक्रम पत्रिका सोमवार दि. १४ मार्च २०२२ वेळ: सकाळी ११:०० \*\*\*\*\*\*\*\*\*\*\* प्रस्ताविक :- डॉ. दत्तात्रय घंगार्डे (विद्यार्थी विकास अधिकारी) स्वागत व परिचय :- डॉ. भाऊसाहेब शेळके :- १) मा. अजित कुलकर्णी हस्ते- प्राचार्य डॉ. रंगनाथ आहेर सर सत्कार २) मा. अमर मळेकर हस्ते - उपप्राचार्य.डॉ. दिलीप ठबे सर ३) मा. प्राचार्य.डॉ. रंगनाथ आहेर सर हस्ते-डॉ. दत्तात्रय घुगार्डे ४) उपप्राचार्य डॉ. डी. आर. ठूबे हस्ते- डॉ. भाऊसाहेब शेळके प्रमुख अतिथीचे मनोगत :- मा. अजित कुलकर्णी अध्यक्षांचे मनोगत :- प्राचार्य डॉ. रंगनाथ आहेर (न्यू आर्टस्, कॉमर्स अँण्ड सायन्स कॉलेज, पारनेर ) :- नंदिनी चव्हाण आभार सूत्रसंचालन :- प्रा. अतुल झंजाड स्थळ :- व्हर्च्यअल क्लासरूम, प्रशासकीय इमारत 2 रा मजला स्वागत व परिचय :- डॉ. भाऊसाहेब शेळके 5 | Page