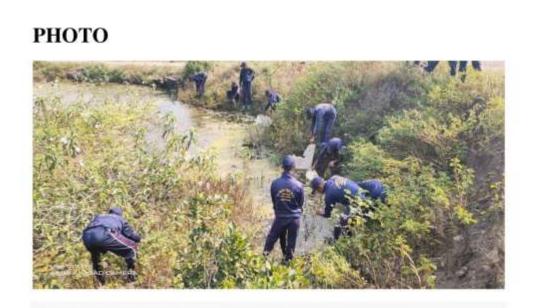

rated in the co<br>ar 2020-21 on behalf of National Service Sch<br>y and writing competition was organized in the<br>her, guided everyone about the pollution free<br>ned the college campus, bus stand, rural hosp<br>tendees about the Clean Dirt Campaign by follo<br>Also, an essay and writing competition was org<br>programme. On the occasion of this program,<br>of all Branches, Head of Department, Program<br>d other dignitaries were present in this programme.<br>The thing Bharat Abhiyan<br>ented among the students<br>at the importance of Swachhta Bharat Abhiyan | eme Department. On the<br>college, The principal of<br>campaign. Volunteers of<br>ital. Program Officer Dr<br>wring the Covid rules and<br>anized in the college. 122<br>the Vice Principal of the<br>Officer Prof. Sanjay Ahe |  |  |



cleaning the river National service scheme volunteers



Cleaning the college area national service scheme volunteers





| New Arts, Commerce & S                | cience        | College,