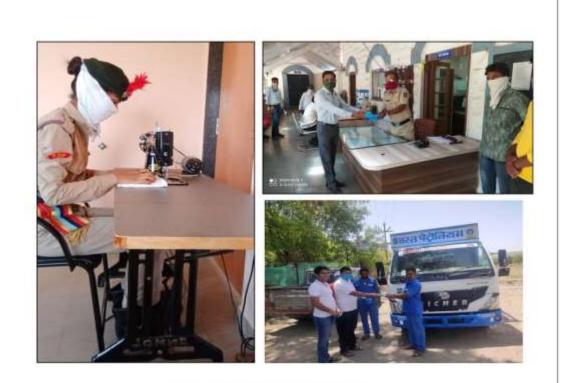

PRINCIPAL New Arts, Commerce & Science College Pamer, Tal. Parner, Dist. Ahmednagar

| 7.  | Blood<br>Donation<br>Camp                                       | NCC                                           | New Arts<br>Commerce<br>& Science,<br>College<br>Parner in<br>collaboration<br>with Arpan<br>Voluntary<br>Blood Bank | Lt. B.G. Dagale<br>+91-9422774650                        | 04 | 89 | 93  |
|-----|-----------------------------------------------------------------|-----------------------------------------------|----------------------------------------------------------------------------------------------------------------------|----------------------------------------------------------|----|----|-----|
| 8.  | Cycle Rally<br>for save Fuel                                    | NCC                                           | Parner City                                                                                                          | Lt. B.G. Dagale<br>+91-9422774650                        | 01 | 55 | 56  |
| 9.  | Face-mask<br>Making<br>Activity                                 | Student<br>Development Board<br>of SPPU, Pune | Parner City                                                                                                          | Dr.Prabhakar<br>Desai<br>SPPU,Pune<br>NSS<br>02025622688 | 06 | 54 | 60  |
| 10. | Workshop<br>on<br>Fundamental<br>Duties of<br>Indian<br>Citizen | Social Science<br>Department                  | Google Meet                                                                                                          | Dr.D.P.Sontakke<br>7385436730                            | 16 | 94 | 110 |