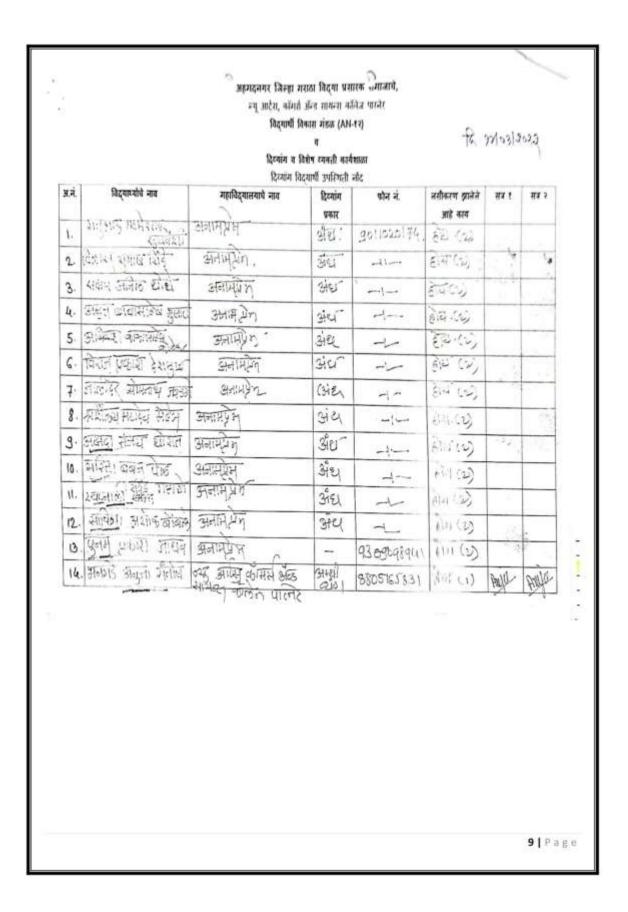

Brief Summary of activity/ event:

Savitribai Phule Pune University Pune, Student Development Board and Ahmednagar Jilha Maratha Vieys Prasarak Samaj, New Arts, Commerce and Science College, Parner in association with the college on Monday dated 14/03/2022 University Workshop Approval Letter No-2021-22-195/ 172 d. As per 15/02 2022, 'Disabled and Special Persons Workshop (Group C)' was organized. A total of 26 disabled students participated in the one-day workshop. Details of the participants are as follows-

01 New Arts, Commerce and Science College, Parner Boys -06 Girls -06 Total -12

02. 'Anamprem' Ahmednagar Boys- 07 Girls- 07 Total -14

The workshop was inaugurated by the co-founder of the organization 'Anamprem' in Ahmednagar. Mr. Ajin Kulkarni Sir, (Editor, 'Prakashvata' Braille Magazine) guided the students and informed the participants about the various schemes run by the government for the differently abled including proper certification of the disabled, laws for the disabled, Sanjay Gandhi Niradhaar scheme, competitive exams and various Gave guidance regarding the industry.