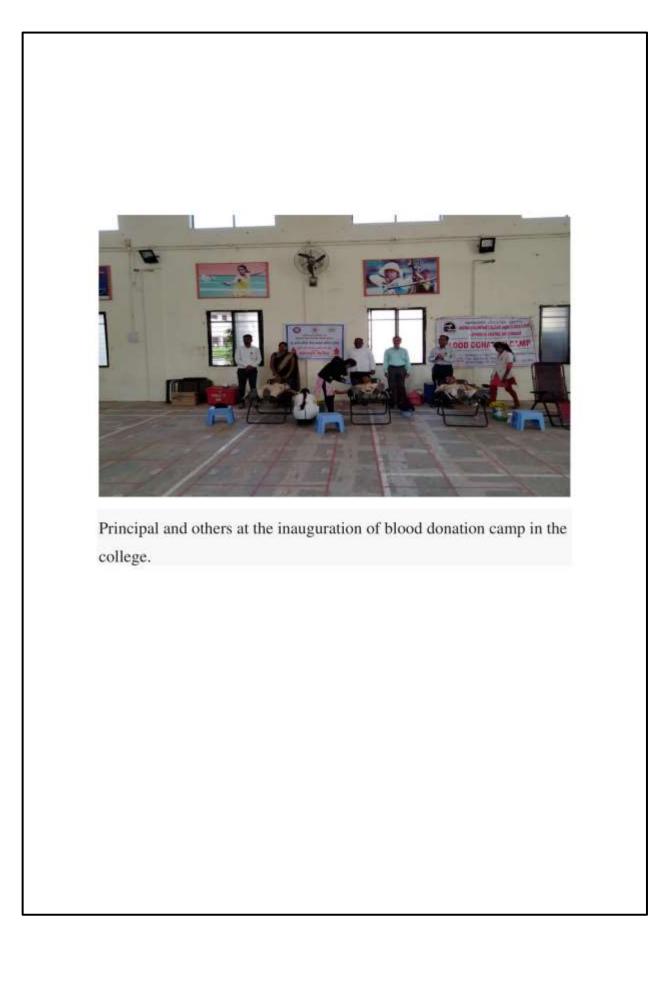

vice Scheme and Natic<br>e, Parser and Arpan Blood Bank Ahmednaj<br>by Dr. Ranganath Aher, Principal of the Co<br>he National Service Scheme and 39 stud<br>ed 89 student. On this occasion, Principal<br>, Lt. Bharat Dagle, National Service Sci<br>Sunil Chavan, Prof. Sanjay Aher, Prof. Pri<br>e present. Special support was received from<br>onation camp.    | efforts of Ahmednagar Distric<br>onal Cadet Corps of New Art<br>gar. On this occasion, the blook<br>lege. And pawar Bhageshri O.<br><b>kent National Cadet Corps</b> in<br>of College Rangnath Aher, Dr<br>heme Program Officer Ashol<br>tiksha Tanpure, and volunteern<br>n Nagar Arpan Blood Bank and |



Photo National Service scheme volunteers donating blood in college ADALINCOL National Cadet Corps Volunteers Donating Blood In College







News





पारनेर । नगर सह्याद्री

कोरोनाबाधित रुग्णांना रक्ताची गरज मोठ्या प्रमाणात असल्याने शिबिराचे आयोजन करुन पारनेर महाविद्यालयाने आपल्या नव्या प्रवासास शुभारंभ केला आहे.

अहमदनगर जिल्हा मराठा विद्या प्रसारक समाज संस्थेचे न्यू आर्टस कॉर्मस ॲण्ड सायन्स कॉलेज पारनेर येथील राष्ट्रीय छात्र सेना विभाग व राष्ट्रीय सेवा विभाग तसेच अर्पन ब्लड बँक अहमदनगर यांच्या संयुक्त विद्यमाने बुधवारी रक्तदान शिबीराचे आयोजन करण्यात आले. याप्रसंगी महाविद्यालयाचे प्राचार्य डॉ. रंगनाथ आहेर यांच्या हस्ते स्क्तदान शिबीराचे उद्घाटन करण्यात आले.

यावेळी डॉ. आहेर आपल्या मनोगतात म्हणाले, की रक्तदान हे जिवदान आहे म्हणून रक्तदान हे सर्वश्रेष्ठ दान मानले जाते. आपण केलेले रक्तदान कोणाच्या तरी कामी येईल, एखाद्या माणसाचे प्राण वाचेल, वेळेत रक्त उपलब्ध झाले नाही तर सामान्य माणसाचा जिव जाईल म्हणून रक्तदान करण्यासाठी प्रत्