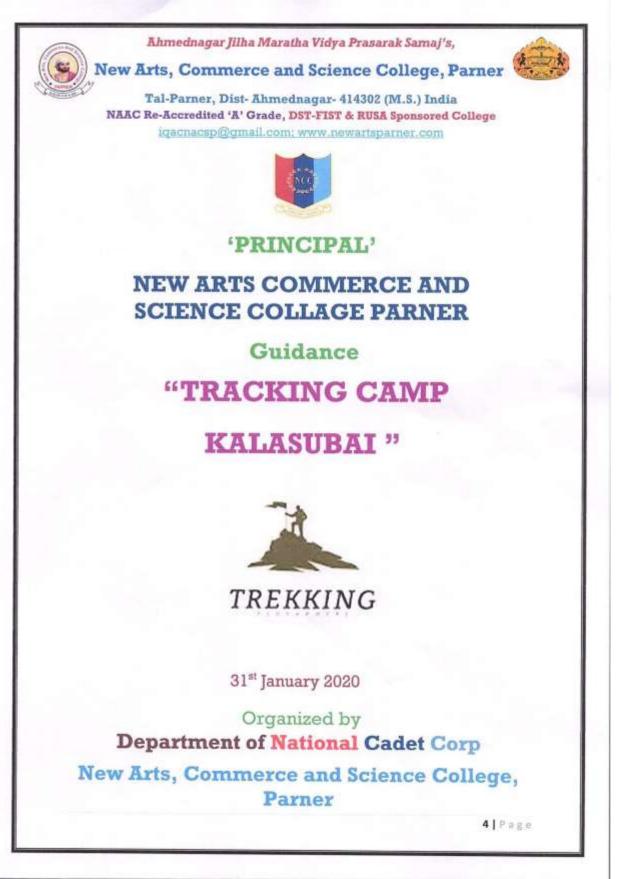

PRINCIPAL

New Arts, Commerce & Science College Parner, Tal. Parner, Dist. Ahmednagar

|     |                                                          |                                  |                                                                                                                | 02025622688                                           |    |     |     |
|-----|----------------------------------------------------------|----------------------------------|----------------------------------------------------------------------------------------------------------------|-------------------------------------------------------|----|-----|-----|
| 5.  | Tobacco<br>Control<br>Activity                           | Sambandh<br>Health<br>foundation | Parner City                                                                                                    | Sambandhhelth<br>@Gmail.Com<br>Mob-91 9810311605      | 04 | 131 | 135 |
| 6.  | Flood Area<br>Relief Fund                                | SPPU                             | Parner City                                                                                                    | Dr.Prabhakar Desai<br>SPPU,Pune<br>NSS<br>02025622688 | 03 | 245 | 248 |
| 7.  | Blood<br>Donation<br>Camp                                | NCC                              | New Arts<br>Commerce &<br>Science, College<br>Parner in<br>collaboration with<br>Arpan Voluntary<br>Blood Bank | Lt. B.G. Dagale<br>+91-9422774650                     | 03 | 108 | 111 |
| 8,  | Trekking<br>Camp<br>(Kalsubai)                           | NCC                              | Kalsubai Mountain<br>Akola                                                                                     | Lt. B.G. Dagale<br>+91-9422774650                     | 02 | 50  | 52  |
| 9.  | Rally for<br>Swachhata<br>Awareness                      | NCC                              | Parner City                                                                                                    | Lt. B.G. Dagale<br>+91-9422774650                     | 05 | 43  | 48  |
| 10. | Cleanliness<br>Drive at<br>Gramin<br>Rugnalay,<br>Parner | NCC                              | PHC Parner                                                                                                     | Lt. B.G. Dagale<br>+91-9422774650                     | 01 | 50  | 51  |
| 11. | Nukkad<br>Natak on<br>cleanliness<br>Awareness           | NCC                              | Parner City                                                                                                    | Lt. B.G. Dagale<br>+91-9422774650                     | 05 | 40  | 45  |
| 12. | Cleanliness<br>Drive at<br>Adopted<br>village<br>Karandi | NCC                              | Karandi,Parner                                                                                                 | Lt. B.G. Dagale<br>+91-9422774650                     | 05 | 52  | 57  |
| 13. | Winter<br>Special<br>Camp<br>Pimpri<br>Jalsen            | NSS SPPU<br>Pune                 | Pimpri Jalsen,<br>Parner                                                                                       | Dr.Prabhakar Desai<br>SPPU,Pune<br>NSS<br>02025622688 | 03 | 125 | 128 |