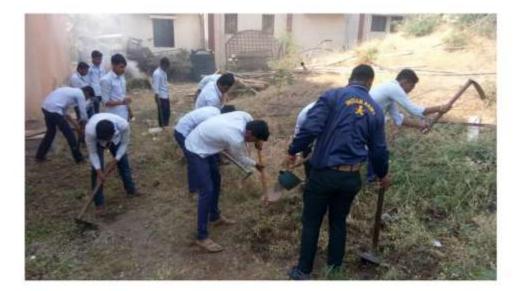

ce Sch<br>y and writing competition was organized in the<br>her, guided everyone about the pollution free<br>ned the college campus, bus stand, rural hosp<br>tendees about the Clean Dirt Campaign by follo<br>Also, an essay and writing competition was org<br>programme. On the occasion of this program,<br>of all Branches, Head of Department, Program<br>d other dignitaries were present in this programme.<br>The thing Bharat Abhiyan<br>ented among the students<br>at the importance of Swachhta Bharat Abhiyan | eme Department. On the<br>college, The principal of<br>campaign. Volunteers of<br>ital. Program Officer Dr<br>wring the Covid rules and<br>anized in the college. 122<br>the Vice Principal of the<br>Officer Prof. Sanjay Ahe |  |  |



cleaning the river National service scheme volunteers



Cleaning the college area national service scheme volunteers





| New Arts, Commerce & S                | cience        | College,