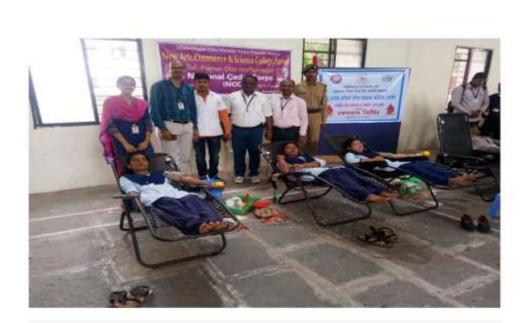

AH16079 | Chede Jayashree Rajaram    | F.Y.B.Sc.(Comp.Sc.) | Parner                    |
| 80 | AH16080 | Chatter Madhuri Chdrabhan  | F.Y.B.Sc.(Comp.Sc.) |                           |
| 81 | AH16081 | Sherkar Pratiksha Bhanudas | F.Y.B.Sc.(Comp.Sc.) |                           |
| 82 | AH16082 | Abhane Kalyani Dilip       | F.Y.B.Sc.(Comp.Sc.) |                           |
| 83 | AH16083 | Chaudhari Badami Punaram   | F.Y.B.Sc.(Comp.Sc.) | tomaite and               |
| 84 | AH16084 | Walunj Hrituja Subhash     | F.Y.B.Sc.(Comp.Sc.) | E Dear                    |
| 85 | AH16085 | Dere Anuja Ramchandra      | F.Y.B.Sc.(Comp.Sc.) | CI Material               |
| 86 | AH16086 | Tak Shweta Satish          | F.Y.B.Sc.(Comp.Sc.) | 1.                        |

#### 2. Blood Donation Camp











National Service Scheme and National Cadet Corps volunteers while donating blood



Professor of Mahavidyalaya donating blood in blood donation camp







#### LAKSH FOUNDATION SANCHALIT

#### NEW ARPAN VOLUNTORY BLOOD CENTRE

1" Floor, Sahakar Kranti Building Market Yard, Near Bus Stand Nagar - Pune Road, Ahmednagar.

Saving Life

Ph. No. 0241-2451700, 2451800, 2452100, 2452200, 8888886744 Email : newarpannagar@gmail.com

#### New Arts, Commerce and Science College, Parner National Service Scheme

| 98.30 | volunteers                  | Se.no          | aniunteers                       |
|-------|-----------------------------|----------------|----------------------------------|
| 1)    | Supriya Ramdas, Khutal      | 34             | Pallavi Devendra Athat           |
| 1) 23 | Shubham