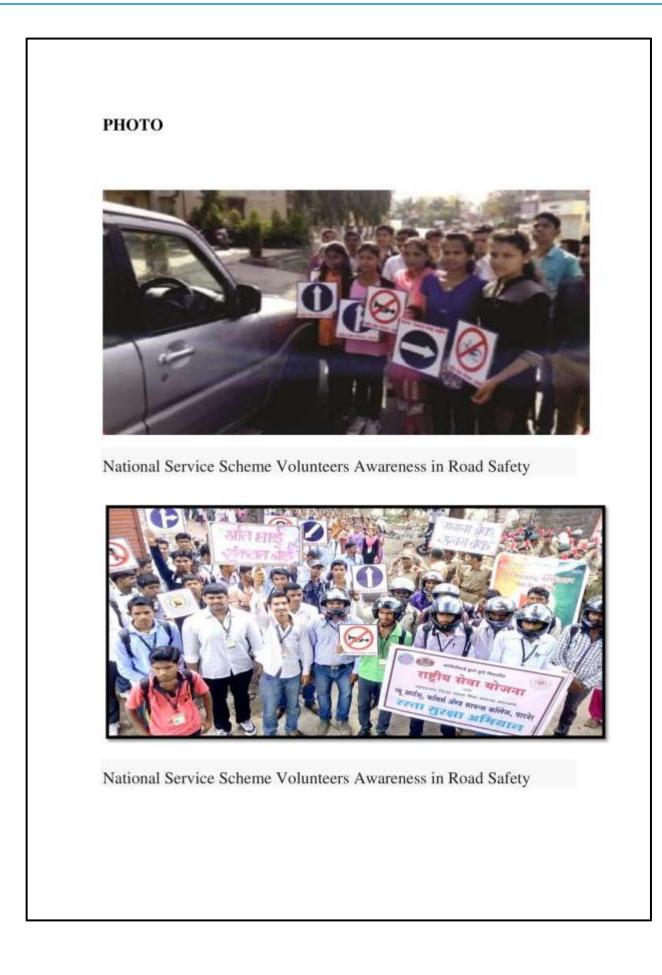

|     | Drive                                        |                                  |                                       | Desai<br>SPPU,Pune<br>NSS<br>02025622688                 |    |     |     |
|-----|----------------------------------------------|----------------------------------|---------------------------------------|----------------------------------------------------------|----|-----|-----|
| 7.  | Road Safety<br>Campaign                      | SPPU                             | Parner City                           | Dr.Prabhakar<br>Desai<br>SPPU,Pune<br>NSS<br>02025622688 | 13 | 156 | 169 |
| 8.  | Tree<br>Plantation                           | SPPU                             | Pimpri Gawli<br>Village,Parner        | Dr.Prabhakar<br>Desai<br>SPPU,Pune<br>NSS<br>02025622688 | 02 | 69  | 71  |
| 9.  | Kerala<br>Relief Fund<br>Collection<br>Rally | SPPU                             | Parner City                           | Dr.Prabhakar<br>Desai<br>SPPU,Pune<br>NSS<br>02025622688 | 05 | 146 | 151 |
| 10. | Cyber<br>Safety<br>Awareness<br>Program      | Quick heal<br>Foundation<br>Pune | Different Schools<br>of Parner Tehsil | Mayur Gawali<br>9284710299                               | 06 | 250 | 256 |
| 11. | Winter<br>Special<br>Camp<br>Raytale         | NSS SPPU<br>Pune                 | Raytale, Tal: Parner                  | Dr.Prabhakar<br>Desai<br>SPPU,Pune<br>NSS<br>02025622688 | 03 | 125 | 128 |