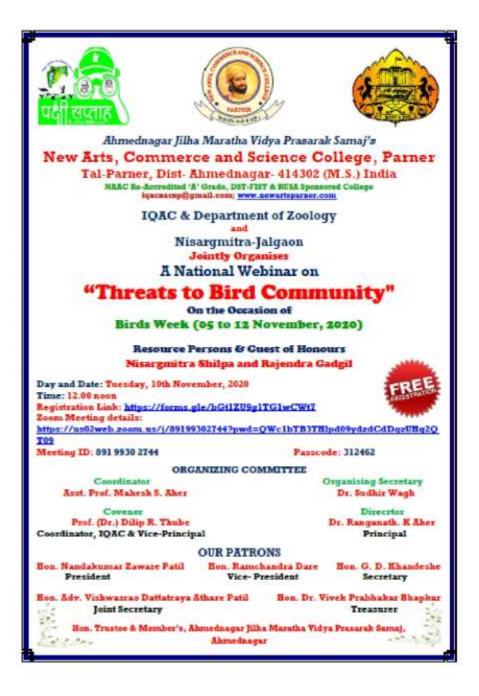

### QnM - 3.4.3

Number of extension and outreach programs conducted by the institution through NSS/NCC/Red cross/YRC etc., (including the programmes such as Swachh Bharat, AIDS awareness, Gender issues etc. and/or those organised in collaboration with industry, community and NGOs) during the last five years Criterion III- Research, Innovations and Extension [OnM-3.4.3]

College is largely involved in providing quality education to students through well-defined teaching-learning process as well as involved in sensitizing them with various issues through cocurricular and outreach activities. These activities are conducted with the neighbourhood community in tune with the vision-mission statement of college using guiding principles defined in policy documents through the principle of participatory management. (Link for policy: <u>http://newartsparner.com/wp-content/uploads/2022/12/12.-Extension-Activities.pdf</u>). Various activities conducted such as Voter Awareness, Celebration of Days, Competitions, Swachhata Awareness, Health and Hygiene, Tree Plantation, Environmental Awareness, Gender Sensitization, Save Girl Campaign, Anti-Tobacco campaign, Popularization of Science, Green Chemistry, Safety at work places, etc. are mentioned below in the form report and representative photographs.