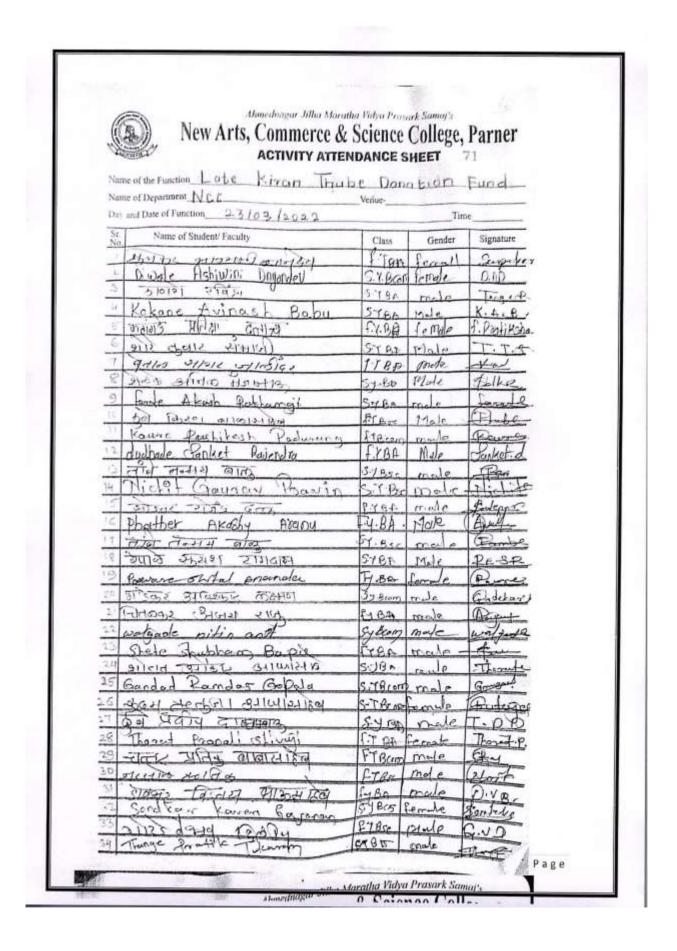

-     | 1                   | SATISH                            | OBC       | B.Sc.                             | FEMALE | ill  | 2   |  |
| I     | 12019174940         | 0////                             | OPEN      | B.Sc.                             | FEMALE | 101  | 2   |  |
| 2.000 | 2022 10:55:21 A     |                                   |           |                                   |        |      |     |  |
| and a | 10.00.21 M          | M                                 |           |                                   |        | Sofe |     |  |

## PHOTOGRAPH



Volunteers building an earthen dam at a winter camp



Dr. Ranganath Aher ,Education Officer Balasaheb Bage while Inaugurating Function the winter camp At Rayatale.Village .





16. Late Kiran Thube Donation Fund







Criterion III- Research, Innovations and Extension [QnM-3.4.3]

| T                                                                                                               | Ahmednagar Jilha Marath