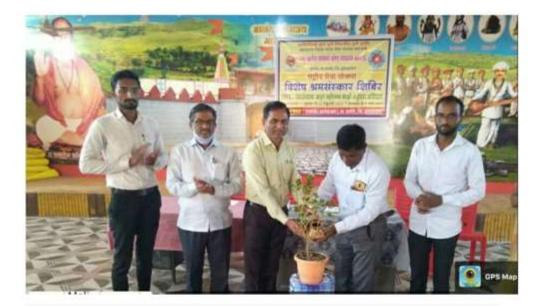

न्यू आर्टस्, कॉमर्स ॲण्ड सायन्स कॉलेज, पारनेर यांचे संयुक्त विद्यमाने "दिव्यांग व विशेष व्यक्ती कार्यशाळा". कार्यक्रम पत्रिका सोमवार दि. १४ मार्च २०२२ वेळ: सकाळी ११:०० \*\*\*\*\*\*\*\*\*\*\* प्रस्ताविक :- डॉ. दत्तात्रय घंगार्डे (विद्यार्थी विकास अधिकारी) स्वागत व परिचय :- डॉ. भाऊसाहेब शेळके :- १) मा. अजित कुलकर्णी हस्ते- प्राचार्य डॉ. रंगनाथ आहेर सर सत्कार २) मा. अमर मळेकर हस्ते - उपप्राचार्य.डॉ. दिलीप ठबे सर ३) मा. प्राचार्य.डॉ. रंगनाथ आहेर सर हस्ते-डॉ. दत्तात्रय घुगार्डे ४) उपप्राचार्य डॉ. डी. आर. ठूबे हस्ते- डॉ. भाऊसाहेब शेळके प्रमुख अतिथीचे मनोगत :- मा. अजित कुलकर्णी अध्यक्षांचे मनोगत :- प्राचार्य डॉ. रंगनाथ आहेर (न्यू आर्टस्, कॉमर्स अँण्ड सायन्स कॉलेज, पारनेर ) :- नंदिनी चव्हाण आभार सूत्रसंचालन :- प्रा. अतुल झंजाड स्थळ :- व्हर्च्यअल क्लासरूम, प्रशासकीय इमारत 2 रा मजला स्वागत व परिचय :- डॉ. भाऊसाहेब शेळके 5 | Page

The workshop was inaugurated by the principal of the college Dr. Ranganath Aber. Introductory Student

1|Page

| ····                                                                                                                                                   |              |
|--------------------------------------------------------------------------------------------------------------------------------------------------------|--------------|
| सावित्रीयाई फुले पुणे विद्यापीठ पुणे, विद्यार्थी विकास मंडळ<br>च<br>न्यू आर्ट्स, कॉमसें अन्ड सायन्स कॉलेज, पारनेर<br>दिव्याग व विशेष व्यक्ती कार्यशाळा |              |
| योजनेतील सहभागी विद्यार्थ्यांचा अभिप्राय                                                                                                               |              |
| विद्यार्थ्यनि स्वतः खालील प्रमाणे माहिती भराबी                                                                                                         |              |
| ·<br>दिनांक १४/०३/२०२                                                                                                                                  | સં           |
| आयोजक महाविद्यालय/संस्थेचेनाव ::अहमदनगर जिल्हा मराठा विद्या प्रस्नक समाजाचे,                                                                           |              |
| न्यू आर्ट्स कॉमर्स ॲण्ड सावन्स कॉलेज पारनेर.                                                                                                           |              |
| योजना/उपक्रम/कार्यशाळेचे नाव :- "दिख्यांग व विशेष व्यक्ती कार्यशाळा"                                                                                   |              |
| १)विद्यार्घ्यांचे नाव व पत्ता : जयळको सोमनाथ जालिंदर                                                                                                   |              |
| अनामप्रेम संस्था आही मेदान अहमदनगर्<br>2) विद्यार्थ्यांचा मोबाईल न                                                                                     |              |
| 3) महाविद्यालय/ संस्थेचे नाव<br>रेशि छेसी घल कॉलेज अटम्दनगर                                                                                            |              |
| ४) शाखा/ वर्ग<br>:                                                                                                                                     |              |
| ( खालील चौकौनात अशी खूण करावी )<br>सदर उपक्रमाची विद्यार्थी विकासासाठी उपयोगिता : उत्कृष्ट चांगली चरी वाइंट                                            | ( <b>4</b> ) |
|                                                                                                                                                        |              |
| सदर उपक्रमासाठी कालावधी पुरेसा होता काय? : होय 💋 नाही                                                                                                  |              |
| सदर उपक्रमासाठी नियोजन सुयोग्य होतो काय? ः होय 🔎 नाही 🗌                                                                                                |              |
|                                                                                                                                                        |              |
| विद्यार्थी स्वाक्षरी विद्यार्थी कल्याण अधिकारी                                                                                                         |              |
| स्वाक्षरी व शिक्का                                                                                                                                     |              |
|                                                                                                                                                        |              |
|                                                                                                                                                        |              |
|                                                                                                                                                        |              |
| ate: 14/03/2022                                                                                                                                        |              |
| auc, 1910.012022                                                                                                                                       |              |
|                                                                                                                                                        | 14   Page    |