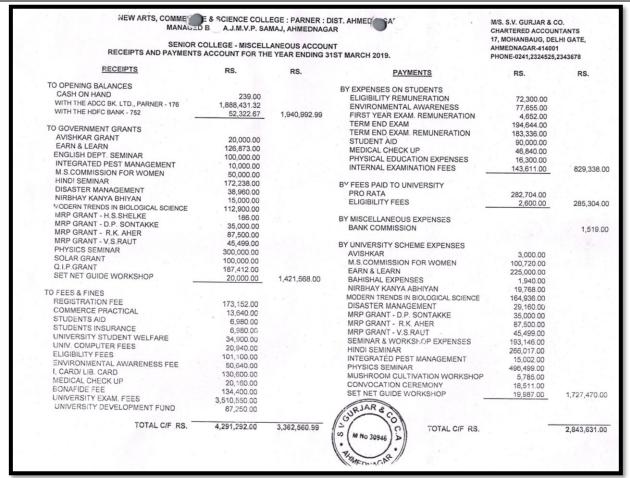

|                                        | BY - A.J.M.V.P. SAM                  | AJ, AHMEDNAGAF  | •                              | M/S. S.V. GURJAR & CO<br>CHARTERED ACCOUNT<br>17, MOHANBAUG, DELI<br>AHMEDNAGAR-414001 | TANTS        |
|----------------------------------------|--------------------------------------|-----------------|--------------------------------|----------------------------------------------------------------------------------------|--------------|
| SENIOR CO<br>RECEIPTS AND PAYMENTS A   | OLLEGE - MISCELLA<br>ACCOUNT FOR THE | YEAR ENDING 315 | ST MARCH 2018.                 | PHONE-0241,2324525,2                                                                   | 343678       |
| RECEIPTS                               | RS.                                  | RS.             | PAYMENTS                       | RS.                                                                                    | RS.          |
| TO OPENING BALANCES                    |                                      |                 | BY EXPENSES ON STUDENTS        | 00 700 00                                                                              |              |
| CASH ON HAND                           | NIL                                  |                 | ELIGIBILITY REMUNERATION       | 82,720.00                                                                              |              |
| WITH THE ADCC BK. LTD., PARNER - 176   | 1,382,490.32                         |                 | ENVIRONMENTAL AWARENESS        | 78,103.00                                                                              |              |
| WITH THE HDFC BANK - 752               | 18,272.67                            | 1,400,762.99    | FIRST YEAR EXAM. REMUNERATION  | 153,890.00                                                                             |              |
|                                        |                                      |                 | TERM END EXAM                  | 181,696.00                                                                             |              |
| TO GOVERNMENT GRANTS                   |                                      |                 | BAHISHAL SHIKSHAN GRANT        | 1,779.00<br>692.00                                                                     |              |
| SOLAR SYSTEM                           | 250,000.00                           |                 | COMPETATIVE EXAM               |                                                                                        | 631,589.00   |
| EARN & LEARN                           | 129,419.00                           |                 | INTERNAL EXAMINATION FEES      | 132,709.00                                                                             | 631,569.00   |
| YUVA SAHITYA SAMELAN                   | 35,000.00                            |                 |                                |                                                                                        |              |
| JOBS AFTER EDUCATION                   | 5,000.00                             |                 | BY FEES PAID TO UNIVERSITY     | 70 000 00                                                                              |              |
| SOFT SKILL DEVELOPMENT                 | 24,400.00                            |                 | STUDENT AID                    | 72,000.00<br>210.347.00                                                                |              |
| HINDI OR ROJGAR                        | 5,000.00                             |                 | PRO RATA                       |                                                                                        |              |
| DISASTER MANAGEMENT                    | 24,000.00                            |                 | MEDICAL FEES                   | 50,680.00                                                                              | 351.027.00   |
| NIRBHAY KANYA BHIYAN                   | 15,000.00                            |                 | GYMKHANA FEES                  | 18,000.00                                                                              | 351,027.00   |
| LOVE, SEX & SESUAL HARRESMENT          | 10,000.00                            |                 |                                |                                                                                        |              |
| MAHARASHTRA STATE COMMISSION FOR WOMEN | 50,000.00                            |                 | BY MISCELLANEOUS EXPENSES      |                                                                                        | 435.00       |
| NATIONAL BOTANY SEMINAR                | 400,400.00                           |                 | BANK COMMISSION                |                                                                                        | 455.00       |
| NATIONAL MATHS SEMINAR                 | 122,457.00                           |                 |                                |                                                                                        |              |
| PHYSICAL EDUCATION WORKSHOP            | 96,126.00                            |                 | BY UNIVERSITY SCHEME EXPENSES  | 55.280.00                                                                              |              |
| COMPETATIVE EXAM                       | 10,000.00                            |                 | YUVA SAHITYA SAMELAN           | 6.742.00                                                                               |              |
| STATE LEVEL HISTORY SEMINAR            | 74,700.00                            |                 | USE OF SOCIAL MEDIA            | 7,140.00                                                                               |              |
| SWAYAM ROJGAR                          | 5,000.00                             |                 | SWAYAM ROJGAR                  | 542.216.00                                                                             |              |
| USE OF SOCIAL MEDIA                    | 5,000.00                             |                 | NATIONAL BOTANY SEMINAR        | 117,857.00                                                                             |              |
| WORKSHOP ON TAX COLLECTION             | 5,000.00                             |                 | NATIONAL MATHS SEMINAR         | 21,410.00                                                                              |              |
| EQUIPMENT GRANT                        | 110,000.00                           |                 | NIRBHAY KANYA ABHIYAN          | 19,165.00                                                                              |              |
| PERSONALITY DEVELOPMENT                | 8,855.00                             | 1,385,357.00    | LOVE, SEX & SESUAL HARRESMENT  | 8.655.00                                                                               |              |
| TO FEES & FINES                        |                                      |                 | JOBS AFTER EDUCATION           | 29.450.00                                                                              |              |
| REGISTRATION FEE                       | 18,850.00                            |                 | DISASTER MANAGEMENT            | 30.000.00                                                                              |              |
| COMMERCE PRACTICAL                     | 15,760.00                            |                 | SOFT SKILL DEVELOPMENT         | 5.700.00                                                                               |              |
| STUDENTS AID                           | 12,540.00                            |                 | HINDI OR ROJGAR                | 12,710.00                                                                              |              |
| STUDENTS INSURANCE                     | 7,530.00                             |                 | PERSONALITY DEV. EXP           | 142,705.00                                                                             |              |
| UNIVERSITY STUDENT WELFARE             | 37,700.00                            |                 | SEMINAR & WORKSHOP             | 143,179.00                                                                             |              |
| UNIV. COMPUTER FEES                    | 22,590.00                            |                 | WORKSHOP ON PHYSICAL EDCUATION | 6.150.00                                                                               |              |
| ELIGIBILITY FEES                       | 99,600.00                            |                 | WORKSHOP ON TAX COLLECTION     | 18,270.00                                                                              |              |
| DISASTER FUND                          | 15,080.00                            |                 | COMPETATIVE EXAM               | 99.222.00                                                                              | 1.265.851.00 |
| ENVIRONMENTAL AWARENESS FEE            | 56,640.00                            |                 | STATE LEVEL HISTORY SEMINAR    | 00,222.00                                                                              | .,255,661161 |
| I, CARD/ LIB. CARD                     | 134,900.00                           |                 |                                |                                                                                        |              |
| MEDICAL CHECK UP                       | 19,920.00                            |                 |                                |                                                                                        |              |
| BONAFIDE FEE                           | 135,100.00                           |                 | TOTAL C/F RS.                  |                                                                                        | 2,248,902.00 |
| TOTAL C/F RS.                          | 576,210.00                           | 2,786,119.99    | TOTAL C/F RS.                  |                                                                                        | _,,-         |