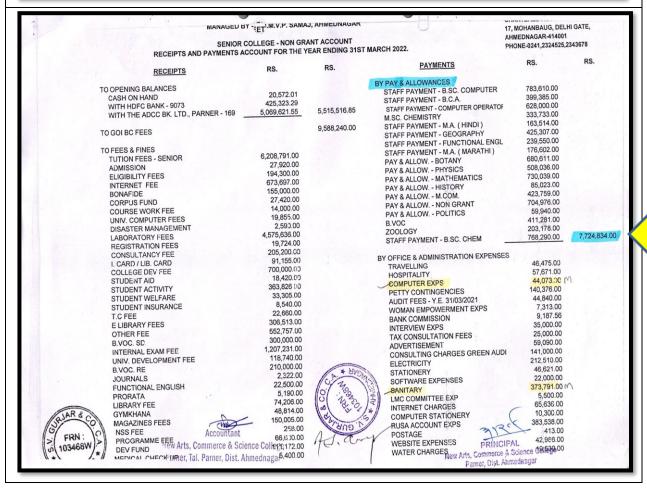

| 40,127,738.56  | TOTAL RS.                                                                                                                             | _                                                                                                            | 40,127,738               |
| AHMEDNAGAR. DATE: 10/06/202                                                                        |                                                                                                              | Gurjar and Co  | EXAMINED & FOUND CORRECT FOR & C<br>M/S. S. V. GURJAR & CC. CHARTERED A<br>PARTNER, CHARTERED ACCOUNTANT<br>UDIN: 22030946ALBAZK47/45 | ON BEHALF OF ACCOUNTANTS  RUAR & CO  FRN:  ON 103468W                                                        | )                        |



|                                              | FT                    |                        | PRINTING CHARGES               | 52,510.00    |              |
|----------------------------------------------|-----------------------|------------------------|--------------------------------|--------------|--------------|
| LESS : TUTION FEE TRANSFER                   | ET (393,390.00)       |                        | SECURITY GUARD EXPS            | 27,677.00 M  |              |
| REFUND OF FEES                               | (87,003.00)           | 16,063,354.00          | P.HD PRESENTATION              | 24,340.00    |              |
| INCHORD OF THE                               |                       |                        | LIC COMMITTEE EXP              | 114,000.00   |