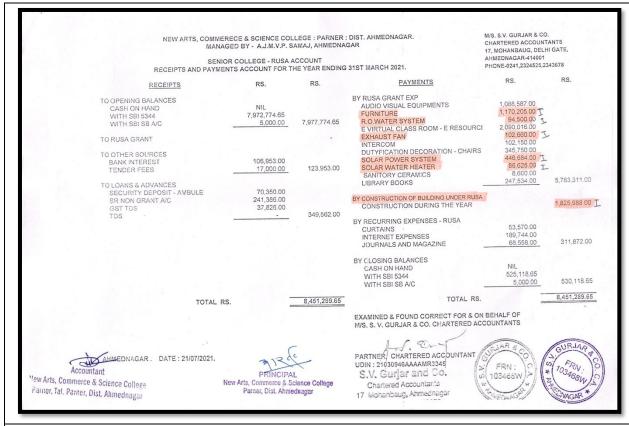

1. Expenditure excluding salary component year wise during the last five year [2017-18 to 2021-22]

Ahmednagar Jilha Maratha Vidya Prasarak Samaj's New Arts Commerce & Science College Parner Statement showing the total Expenditure for 2017-2022 Total Expenditure Expenditure on **Total Expenditure** excluding salary Vear Salary (INR in Lakh) (INR in Lakh) (INR in Lakh) 2017-2018 88999847 58528012 30471835 91520393 62943241 2018-2019 28577152 2019-2020 90992710 68410243 22582467 2020-2021 69429127 35308141 104737268 2021-2022 78399693 23899981 102299674 337710316 478549892 140839576 Total New Arts, Commerce & Science College S.V. Gurjar and Co. Parner, Tal. Parner, Dist. Ahmednagar Chartered Accountants New Arts, Commerce & Science College, Parner, Dist. Ahmednagar 17, Mohanbaug, Ahmednagar M.No. 030946 / 159979

### 2. Expenditure for excluding salary component during the last five years (INR in lakhs) [2017-18 to 2021-22]

Ahmednagar Jilha Maratha Vidya Prasarak Samaj's New Arts, Commerce & Science College, Parner Statement showing the expenditure on Salary and excluding Salary 2017-18 to 2021-22

| Year      | Account   | Total Expenditure | Closing Balance | Net Total Exp. | Exp. on Salary | Exp. Exculding salary |
|-----------|-----------|-------------------|-----------------|----------------|----------------|-----------------------|
| 2017-2018 | Grant     | 75489721.75       | 10177342.54     | 65312379.21    | 49314736       | 15997643.21           |
|           | Non grant | 31793441          | 8105972.34      | 23687468.66    | 9213276        | 14474192.66           |
|           |           |                   | Total           | 88999847.87    | 58528012       | 30471835.87           |
| 2018-2019 | Grant     | 80375449          | 10349777        | 70025672       | 53385100       | 16640572              |
|           | Non grant | 34467633          | 12972912        | 21494721       | 9558141        | 11936580              |
|           |           |                   | Total           | 91520393       | 62943241       | 28577152              |
| 2019-2020 | Grant     | 93233856          | 22219080        | 71014776       | 58388280       | 12626496              |
|           | Non grant | 34546587          | 14568653        | 19977934       | 10021963       | 9955971               |
|           |           |                   | Total           | 90992710       | 68410243       | 22582467              |
| 2020-2021 | Grant     | 88605709          | 9634136         | 78971573       | 63725113       | 15246460              |
|           | Non grant | 45123745          | 19358050        | 25765695       | 5704014        | 20061681              |
|           |           |                   | Total           | 104737268      | 69429127       | 35308141              |
| 2021-2022 | Grant     | 95968660          | 13040354        | 82928306       | 70674859       | 12253447              |
|           | Non grant | 40127738          | 20756370        | 19371368       | 7724834        | 11646534              |
|           |           |                   | Total           | 102299674      | 78399693       | 23899981              |