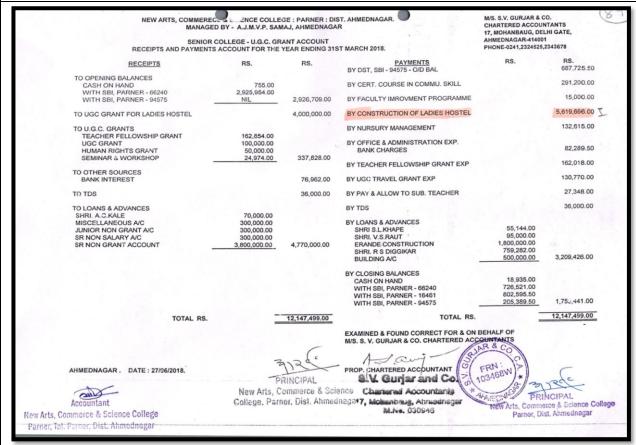

| MANAGED<br>SENIOR CO                  | CHARTERED ACCOUNTANTS<br>17, MOHANBAUG, DELHI GATE,<br>AHMEDNAGAR-414001<br>PHONE-0241,2324525,2343678 |                |                                                 |                   |              |
|---------------------------------------|--------------------------------------------------------------------------------------------------------|----------------|-------------------------------------------------|-------------------|--------------|
| CONSOLIDATED RECEIPTS AND P           | AYMENTS ACCOUNT                                                                                        | FOR THE YEAR E | NDING 31ST MARCH 2018.                          | PHONE-0241,232452 | 5,2343678    |
| RECEIPTS                              | RS.                                                                                                    | RS.            | PAYMENTS                                        | RS.               | RS.          |
| TO OPENING BALANCES SALARY ACCOUNT    | 470,000,00                                                                                             |                | BY THE ADCC BANK LTD 175 - O/D - CL. BAL.       |                   | 191,552      |
| NON SALARY ACCOUNT                    | 172,390.63<br>449,442.13                                                                               |                | BY DST, SBI - 94575 - O/D BA'L                  |                   | 687,725      |
| U.G.C. ACCOUNT MISCELLANEOUS ACCOUNT  | 2,926,709.00<br>1,400,762.99                                                                           | 4,949,304.75   | BY SALARY ACCOUNT EXPENSES                      |                   | 49,314,736.  |
| TO UGC GRANT FOR LADIES HOSTEL        |                                                                                                        | 4,000,000.00   | BY NON SALARY ACCOUNT EXPENSES                  |                   | 2,637,861.   |
| TO GOVERNMENT GRANTS                  |                                                                                                        |                | BY U.G.C. ACCOUNT EXPENSES                      |                   | 841,240.     |
| SALARY ACCOUNT                        | 49,314,038.00                                                                                          |                |                                                 |                   |              |
| NON SALARY ACCOUNT<br>U.G.C. ACCOUNT  | 4,000.00<br>337.828.00                                                                                 |                | BY MISCELLANEOUS A/C EXPENSES                   |                   | 2,264,702.   |
| MISCELLANEOUS ACCOUNT                 | 1,385,357.00                                                                                           | 51,041,223.00  | BY FURNITURE & EQUIPMENTS<br>NON SALARY ACCOUNT |                   | 618,928.     |
| TO FEES & FINES                       |                                                                                                        |                | NON SALART ACCOUNT                              |                   | 0,0,020.     |
| SALARY ACCOUNT                        |                                                                                                        |                | BY BOOKS                                        |                   |              |
| NON SALARY ACCOUNT                    | 4,308,722.00                                                                                           |                | NON SALARY ACCOUNT                              |                   | 76,686.      |
| MISCELLANEOUS ACCOUNT                 | 5,029,685.00                                                                                           | 9,338,407.00   |                                                 |                   |              |
|                                       |                                                                                                        |                | BY LADIES HOSTEL CONSTRUCTION                   |                   | 5,619,666.0  |
| TO OTHER SOURCES                      |                                                                                                        |                |                                                 |                   |              |
| SALARY ACCOUNT                        | 8,354.00                                                                                               |                |                                                 |                   |              |
| NON SALARY ACCOUNT                    | 324,876.00                                                                                             |                | BY LOANS                                        |                   |              |
| U.G.C. ACCOUNT                        | 76,962.00                                                                                              |                | REFUND OF LIBRARY DEPOSIT                       | 7,000.00          |              |
| MISCELLANEOUS ACCOUNT                 | 416,025.00                                                                                             | 826,217.00     | SHRI. R.E. SHINDE                               | 1,500.00          |              |
|                                       |                                                                                                        |                | BUILDING ACCOUNT                                | 500,000.00        |              |
| TO LOANS & ADVANCES                   |                                                                                                        |                | SHRI B.J.KAKADE                                 | 112,478.00        |              |
| LIABRARY DEPOSIT                      | 206,000.00                                                                                             |                | DATUM ENERGY SYSTEM PVT LTD                     | 250,000.00        |              |
| SR. NON GRANT ACCOUNT                 | 16,822.00                                                                                              | 100            | SHRI. D.P. SONTAKKE                             | 78.00             |              |
| JR NON GRANT A/C                      | 200,000.00                                                                                             | SOAMEDINK!     | SHRI. H.S. SHELKE                               | 18,186.00         |              |
| JR NON SALARY A/C                     | 150,000.00                                                                                             | 10             | SHRI. R.K. AHER - MRP                           | 480.00            |              |
| LADIES HOSTEL A/C                     | 25,625.00                                                                                              | M894801 Ju     | SHRI, V.S. RAUT                                 | 50,000.00         |              |
| SHRI. V.S. RAUT                       | 1.00                                                                                                   | FRN: O         | EXAMINATION ACCOUNT                             | 3,333,815.00      |              |
| SHRI. R.M.SHAIKH                      | 141,816.00                                                                                             | OJ WAS         | MISCELLANEOUS A/C                               | 300,000.00        |              |
| SHRI. S.M.GAIKWAD                     | 76,176.00                                                                                              | 102 10         | NON GRANT A/C                                   | 602,846.00        |              |
| SHRI. S.R.SHINDE                      | 48,130.00                                                                                              | & HALS         | SHRI S.L.KHAPKE                                 | 55,144.00         |              |
| SHRI. A.C.KALE                        | 70,000.00                                                                                              |                | SHRI, V.S.RAUT                                  | 95,000.00         |              |
| TOTAL C/F RS.                         | 934,570,00                                                                                             | 70,155,151.75  | TOTAL C/F RS.                                   | 5,326,527.00      | 62,253,097.2 |
| Accountant                            |                                                                                                        |                | 3)300                                           |                   |              |
| lew Arts, Commerce & Science College  |                                                                                                        |                | PRINCIPAL                                       |                   |              |
|                                       |                                                                                                        |                | New Arts, Commerce & Science College            |                   |              |
| Parner, Tal. Parner, Dist. Ahmednagar |                                                                                                        |                | Parner, Dist. Ahmednagar                        |                   |              |