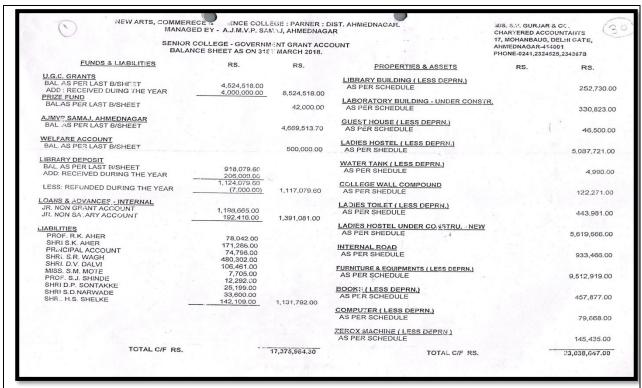

|                                                     | NEW ARTS                                | , COMMERECE &                   | S SCIENCE COLLE<br>DVT. GRANT ACCO | GE : PARNER : DIST        | AHMEDNAGAR            |                                 |                                   |                        |                                 |
|-----------------------------------------------------|-----------------------------------------|---------------------------------|------------------------------------|---------------------------|-----------------------|---------------------------------|-----------------------------------|------------------------|---------------------------------|
| PARTICULARS                                         | OPENING BAL.<br>AS ON 01/04/2017<br>RS. | PURCH<br>UPTO 30/09/2017<br>RS. | ASES<br>AFTER 01/10/2017<br>RS.    | TOTAL<br>PURCHASES<br>RS. | GRAND<br>TOTAL<br>RS. | DEPRN. FOR<br>30/09/2017<br>RS. | DEPRN. AFTER<br>01/10/2017<br>RS. | TOTAL<br>DEPRN.<br>RS. | BAL. AS ON<br>31/03/2018<br>RS. |
| IMMOVABLE PROPERTIES 1. LIBRARY BUILDING - 10%      | 280,811.00                              |                                 |                                    | -                         | 280,811.00            | 28,081.00                       | -                                 | 28,081.00              | 252,730.0                       |
| 2. LABORATORY BUILDING - 10%                        | 367,581.00                              |                                 |                                    |                           | 367,581.00            | 36,758.00                       |                                   | 36,758.00              | 330,823.0                       |
| 3. GUEST HOUSE - 10%                                | 51,667.00                               |                                 | -                                  |                           | 51,667.00             | 5,167.00                        | -                                 | 5,167.00               | 46,500.00                       |
| 4. WATER TANK - 10%                                 | 5,544.00                                |                                 |                                    |                           | 5,544.00              | 554.00                          |                                   | 554.00                 | 4,990.00                        |
| 5. LADIES HOSTEL - 10%                              | 5,653,023.00                            |                                 |                                    | -                         | 5,653,023.00          | 565,302.00                      |                                   | 565,302.00             | 5,087,721.00                    |
| 6. COLLEGE WALL COMPOUND-10%                        | 135,857.00                              | -                               |                                    | -                         | 135,857.00            | 13,586.00                       |                                   | 13,586.00              | 122,271.00                      |
| 7. LADIES TOILET - 10%                              | 493,312.00                              |                                 |                                    |                           | 493,312.00            | 49,331.00                       |                                   | 49,331.00              | 443,981.00                      |
| 8. LADIES HOSTEL - UNDER CONSTRU                    | -                                       | -                               | 5,619,666.00                       | 5,619,666.00              | 5,619,666.00          |                                 | -                                 |                        | 5,619,666.00                    |
| 8. INTERNAL ROAD - 10%                              | 1,037,184.00                            |                                 |                                    | 3.4                       | 1,037,184.00          | 103,718.00                      |                                   | 103,718.00             | 933,466.00                      |
| TOTAL RS.                                           | 8,024,979.00                            | -                               | 5,619,666.00                       | 5,619,666.00              | 13,644,645.00         | 802,497.00                      |                                   | 802,497.00             | 12,842,148.00                   |
| MOVABLE PROPERTIES  1. FURNITURE & EQUIPMENTS - 10% | 9,947,538.00                            | 556,928.00                      | 62,000.00                          | 618,928.00                | 10,566,466.00         | 1,050,447.00                    | 3,100.00                          | 1,053,547.00           | 9,512,919.00                    |
| 2. LIBRARY BOOKS - 25%                              | 521,036.00                              |                                 | 76,686.00                          | 76,686.00                 | 597,722.00            | 130,259.00                      | 9,586.00                          | 139,845.00             | 457,877.00                      |
| COMPUTER - 60%                                      | 199,170.00                              |                                 |                                    |                           | 199,170.00            | 119,502.00                      |                                   | 119,502.00             | 79,668.00                       |
| . ZEROX MACHINE - 15%                               | 171,100.00                              | -                               | -                                  | -                         | 171,100.00            | 25,665.00                       |                                   | 25,665.00              | 145,435.00                      |
| . SPORTS EQUIPMENTS - 15%                           | 294,759.00                              | -                               |                                    |                           | 294,759.00            | 44.214.00                       |                                   | 44,214.00              | 250,545.00                      |
| TOTAL RS.                                           | 11,133,603.00                           | 556,928.00                      | 138,686.00                         | 695,614.00                | 11,829,217.00         | 1,370,087.00                    | 12,686.00                         | 1,382,773.00           | 10,446,444.00                   |