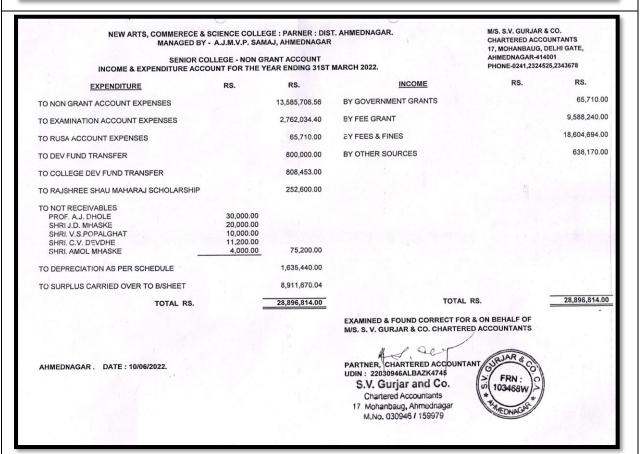

|                      |                |
|                                                                                                          |                                           |               | EXAMINATION ACCOUNT                   | 1,635,201 42         | 16,927,730.6   |
|                                                                                                          |                                           |               | RUSA ACCOUNT                          | NIL                  | 16,927,730.0   |
| TOTAL RS.                                                                                                | 9 8 5                                     | 85,351,011.60 | TOTAL RS                              | 3.                   | 85,351,011.6   |



| N                                                                                                  | MMERECE & SCIENCE COLLE<br>MANAGED BY - A.J.M.V.P. SAM<br>SENIOR COLLEGE - NON GF<br>TS AND PAYMENTS ACCOUNT | AJ, AHMEDNAGAR |                                                                                                                                       | M/S. S.V. GURJAR & CO<br>CHARTERED ACCOUN<br>17, MOHANBAUG, DEL<br>AHMEDNAGAR-414001<br>PHONE-0241,2324525,2 | ITANTS<br>LHI GATE,<br>I |
|----------------------------------------------------------------------------------------------------|--------------------------------------------------------------------------------------------------------------|----------------|---------------------------------------------------------------