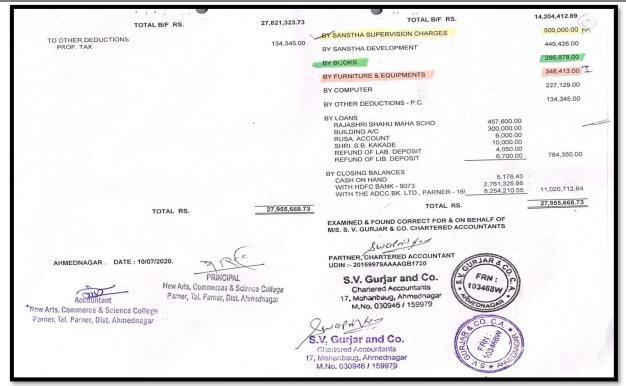

|            | 27,821,323.73 | TOTAL C/F R                | 312ck                     | _            |
| 14/1 /4/1.                                     |                    |            |               |                            | PRINCIPAL                 | 46.0         |
| AFDHAGT WArts, Commerce & Science Co           | -                  |            |               |                            | ew Arts, Commerce & Scien | ce College   |
| Parner, Tal. Parner, Dist. Ahmedn.             | agar               |            |               | Ne                         | W Arts, Commerce & Scien  | oc comogo    |
|                                                | -                  |            |               |                            | Parner, Dist. Ahmedna     | igai         |





| TOTAL B/F                      | RS. 6,725,263.56                                                                      | TOTAL B/F RS. FUNCTIONAL EXP INTERNAL & EXTER GENERATOR OPERATOR                                                                | 3,945,226.10<br>3,547.00<br>3,000.00<br>9,900.00 | 3,961,673.10 |
|--------------------------------|---------------------------------------------------------------------------------------|---------------------------------------------------------------------------------------------------------------------------------|--------------------------------------------------|--------------|
|                                |                                                                                       | PRINTING CHARGES  BY LOAN MISCELLAN