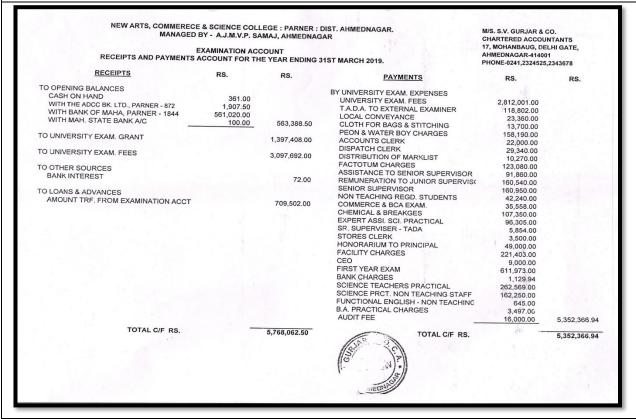

|               |
| TOTAL CIE PS                                | -             | 28,826,317.84 | TOTAL C/F RS.                  | 1130                  | 14,719,641.11 |
| Accountant Accountant                       |               | 20,020,017.04 |                                | DINCIPAL              |               |
| AHMEOS Mew Arts, Commerce & Science College |               |               | 18 88 S                        | merce & Science Colle | ge            |
|                                             |               |               | New Arts, Com                  | Dist. Ahmednagar      |               |
| Parner, Tal. Parner, Dist. Ahmednagar       |               |               | Parner                         | Dist. Allilledatigui  |               |





TOTAL B/F RS. 5,352,366.94 5,768,062.50 TOTAL B/F RS. 21,000.00 BY CM RELIEF FUND BY CLOSING BALANCES CASH ON HAND WITH THE ADCC BK. LTD., PARNER - 872 WITH BANK OF MAHA, PARNER - 1844 104.00 1,979.50 392,512.06 WITH MAH. STATE BANK A/C 100.00 394,695.56 TOTAL RS. 5,768,062.50 TOTAL RS. 5,768,062.50 **EXAMINED & FOUND CORRECT FOR & ON BEHALF OF** M/S. S. V. GURJAR & CO. CHARTERED ACCOUNTANTS PARTNER, CHARTERED ACCOUNTANT AHMEDNAGAR . DATE: 28/06/2019. S.V. Gurjar and Co. PRINCIPAL New Arts, Commerce & Science College, Paraer, Dist. Ahmednagar FRN: Chartered Accountants 103468W Mohanbaug, Ahmednagar M.No. 030946 / 159979

### c. FY 2019-2020

| MANAGEI SENIOR C                                                         | NEW ARTS, COMMERECE & SCIENCE COLLEGE: PARNER: DIST. AHMEDNAGAR. MANAGE