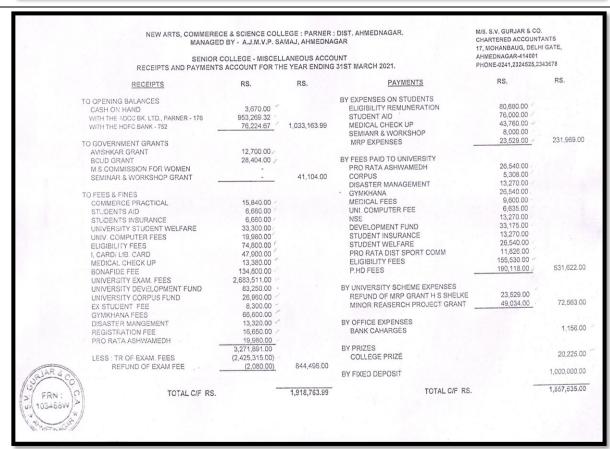

| SENIOR COL<br>INCOME & EXPENDITURE AC                           | 17, MOHANBAUG, D<br>AHMEDNAGAR-414(<br>PHONE-0241,232452 | 001                                                |                                                                 |                         |               |
|-----------------------------------------------------------------|----------------------------------------------------------|----------------------------------------------------|-----------------------------------------------------------------|-------------------------|---------------|
| EXPENDITURE                                                     | RS.                                                      | RS.                                                | INCOME                                                          | RS.                     | RS.           |
| TO SALARY ACCOUNT EXPENSES                                      |                                                          | 49,314,736.00                                      | BY GOVERNMENT GRANTS                                            |                         | 51,041,223.0  |
| TO NON SALARY ACCOUNT EXPENSES                                  |                                                          | 2,637,861.00                                       | BY FEES & FINES                                                 |                         | 9,338,407.0   |
| TO U.G.C. ACCOUNT EXPENSES                                      |                                                          | 841,240.50                                         | BY OTHER SOURCES                                                |                         | 826,217.0     |
| TO MISCELLANEOUS A/C EXPENSES TO DEPRECIATION - AS PER SCHEDULE |                                                          | 2,264,702.00                                       | BY NOT PAYABLE<br>SHRI. R.M.SHAIKH<br>SHRI. S.M.GAIKWAD         | 141,816.00<br>76,176.00 |               |
| IMMOVABLE PROPERTIES MOVABLE PROPERTIES                         | 802,497.00<br>1,382,773.00                               | 2,185,270.00                                       | SHRI. B.J. KAKADE<br>SHRI. S.R.SHINDE                           | 44,522.00<br>48,130.00  | 310,644.00    |
| TO SURPLUS CARRIED OVER TO B/SHEET                              |                                                          | 4,272,681.50                                       |                                                                 |                         |               |
| TOTAL RS.                                                       | _                                                        | 61,516,491.00                                      |                                                                 | TOTAL RS.               | 61,516,491.00 |
|                                                                 |                                                          |                                                    | EXAMINED & FOUND CORRECTION OF THE MISS. S. V. GURJAR & CO. CHA |                         |               |
| AHMEDNAGAR . DATE: 27/06/2018,                                  | New Arts, Co                                             | INCIPAL<br>minerce & Science<br>ar, Dist. Ahmednag | 17 Modern house Above                                           | Co.<br>anis             |               |