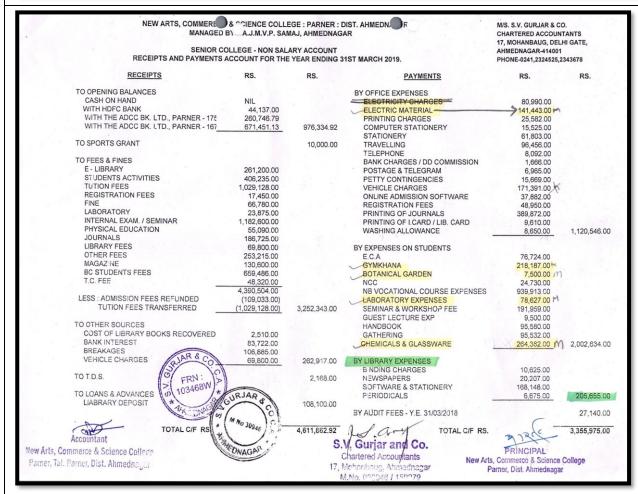

| SENIOR COL<br>INCOME & EXPENDITURE AC                           | 17, MOHANBAUG, D<br>AHMEDNAGAR-414(<br>PHONE-0241,232452 | 001                                                |                                                                 |                         |               |
|-----------------------------------------------------------------|----------------------------------------------------------|----------------------------------------------------|-----------------------------------------------------------------|-------------------------|---------------|
| EXPENDITURE                                                     | RS.                                                      | RS.                                                | INCOME                                                          | RS.                     | RS.           |
| TO SALARY ACCOUNT EXPENSES                                      |                                                          | 49,314,736.00                                      | BY GOVERNMENT GRANTS                                            |                         | 51,041,223.0  |
| TO NON SALARY ACCOUNT EXPENSES                                  |                                                          | 2,637,861.00                                       | BY FEES & FINES                                                 |                         | 9,338,407.0   |
| TO U.G.C. ACCOUNT EXPENSES                                      |                                                          | 841,240.50                                         | BY OTHER SOURCES                                                |                         | 826,217.0     |
| TO MISCELLANEOUS A/C EXPENSES TO DEPRECIATION - AS PER SCHEDULE |                                                          | 2,264,702.00                                       | BY NOT PAYABLE<br>SHRI. R.M.SHAIKH<br>SHRI. S.M.GAIKWAD         | 141,816.00<br>76,176.00 |               |
| IMMOVABLE PROPERTIES MOVABLE PROPERTIES                         | 802,497.00<br>1,382,773.00                               | 2,185,270.00                                       | SHRI. B.J. KAKADE<br>SHRI. S.R.SHINDE                           | 44,522.00<br>48,130.00  | 310,644.00    |
| TO SURPLUS CARRIED OVER TO B/SHEET                              |                                                          | 4,272,681.50                                       |                                                                 |                         |               |
| TOTAL RS.                                                       | _                                                        | 61,516,491.00                                      |                                                                 | TOTAL RS.               | 61,516,491.00 |
|                                                                 |                                                          |                                                    | EXAMINED & FOUND CORRECTION OF THE MISS. S. V. GURJAR & CO. CHA |                         |               |
| AHMEDNAGAR . DATE: 27/06/2018,                                  | New Arts, Co                                             | INCIPAL<br>minerce & Science<br>ar, Dist. Ahmednag | 17 Modern house Above                                           | Co.<br>anis             |               |

| MANAGED<br>SENIOR CO                  | CHARTERED ACCOUNTANTS<br>17, MOHANBAUG, DELHI GATE,<br>AHMEDNAGAR-414001<br>PHONE-0241,2324525,2343678 |                |                                                 |                   |              |
|---------------------------------------|--------------------------------------------------------------------------------------------------------|----------------|-------------------------------------------------|-------------------|--------------|
| CONSOLIDATED RECEIPTS AND P           | AYMENTS ACCOUNT                                                                                        | FOR THE YEAR E | NDING 31ST MARCH 2018.                          | PHONE-0241,232452 | 5,2343678    |
| RECEIPTS                              | RS.                                                                                                    | RS.            | PAYMENTS                                        | RS.               | RS.          |
| TO OPENING BALANCES SALARY ACCOUNT    | 470,000,00                                                                                             |                | BY THE ADCC BANK LTD 175 - O/D - CL. BAL.       |                   | 191,552      |
| NON SALARY ACCOUNT                    | 172,390.63<br>449,442.13                                                                               |                | BY DST, SBI - 94575 - O/D BA'L                  |                   | 687,725      |
| U.G.C. ACCOUNT MISCELLANEOUS ACCOUNT  | 2,926,709.00<br>1,400,762.99                                                                           | 4,949,304.75   | BY SALARY ACCOUNT EXPENSES                      |                   | 49,314,736.  |
| TO UGC GRANT FOR LADIES HOSTEL        |                                                                                                        | 4,000,000.00   | BY NON SALARY ACCOUNT EXPENSES                  |                   | 2,637,861.   |
| TO GOVERNMENT GRANTS                  |                                                                                                        |                | BY U.G.C. ACCOUNT EXPENSES                      |                   | 841,240.     |
| SALARY ACCOUNT                        | 49,314,038.00                                                                                          |                |                                                 |                   |              |
| NON SALARY ACCOUNT<br>U.G.C. ACCOUNT  | 4,000.00<br>337.828.00                                                                                 |                | BY MISCELLANEOUS A/C EXPENSES                   |                   | 2,264,702.   |
| MISCELLANEOUS ACCOUNT                 | 1,385,357.00                                                                                           | 51,041,223.00  | BY FURNITURE & EQUIPMENTS<br>NON SALARY ACCOUNT |                   | 618,928.     |
| TO FEES & FINES                       |                                                                                                        |                | NON SALART ACCOUNT                              |                   | 0,0,020.     |
| SALARY ACCOUNT                        |                                                                                                        |                | BY BOOKS                                        |                   |              |
| NON SALARY ACCOUNT                    | 4,308,722.00                                                                                           |                | NON SALARY ACCOUNT                              |                   | 76,686.      |
| MISCELLANEOUS ACCOUNT                 | 5,029,685.00                                                                                           | 9,338,407.00   |                                                 |                   |              |
|                                       |                                                                                                        |                | BY LADIES HOSTEL CONSTRUCTION                   |                   | 5,619,666.0  |
| TO OTHER SOURCES                      |                                                                                                        |                |                                                 |                   |              |
| SALARY ACCOUNT                        | 8,354.00                                                                                               |                |                                                 |                   |              |
| NON SALARY ACCOUNT                    | 324,876.00                                                                                             |                | BY LOANS                                        |                   |              |
| U.G.C. ACCOUNT                        | 76,962.00                                                                                              |                | REFUND OF LIBRARY DEPOSIT                       | 7,000.00          |              |
| MISCELLANEOUS ACCOUNT                 | 416,025.00                                                                                             | 826,217.00     | SHRI. R.E. SHINDE                               | 1,500.00          |              |
|                                       |                                                                                                        |                | BUILDING ACCOUNT                                | 500,000.00        |              |
| TO LOANS & ADVANCES                   |                                                                                                        |                | SHRI B.J.KAKADE                                 | 112,478.00        |              |
| LIABRARY DEPOSIT                      | 206,000.00                                                                                             |                | DATUM ENERGY SYSTEM PVT LTD                     | 250,000.00        |              |
| SR. NON GRANT ACCOUNT                 | 16,822.00                                                                                              | 100            | SHRI. D.P. SONTAKKE                             | 78.00             |              |
| JR NON GRANT A/C                      | 200,000.00                                                                                             | SOAMEDINK!     | SHRI. H.S. SHELKE                               | 18,186.00         |              |
| JR NON SALARY A/C                     | 150,000.00                                                                                             | 10             | SHRI. R.K. AHER - MRP                           | 480.00            |              |
| LADIES HOSTEL A/C                     | 25,625.00                                                                                              | M894801 Ju     | SHRI, V.S. RAUT                                 | 50,000.00         |              |
| SHRI. V.S. RAUT                       | 1.00                                                                                                   | FRN: O         | EXAMINATION ACCOUNT                             | 3,333,815.00      |              |
| SHRI. R.M.SHAIKH                      | 141,816.00                                                                                             | OJ WAS         | MISCELLANEOUS A/C                               | 300,000.00        |              |
| SHRI. S.M.GAIKWAD                     | 76,176.00                                                                                              | 102 10         | NON GRANT A/C                                   | 602,846.00        |              |
| SHRI. S.R.SHINDE                      | 48,130.00                                                                                              | & HALS         | SHRI S.L.KHAPKE                                 | 55,144.00         |              |
| SHRI. A.C.KALE                        | 70,000.00                                                                                              |                | SHRI, V.S.RAUT                                  | 95,000.00         |              |
| TOTAL C/F RS.                         | 934,570,00                                                                                             | 70,155,151.75  | TOTAL C/F RS.                                   | 5,326,527.00      | 62,253,097.2 |
| Accountant                            |                                                                                                        |                | 3)300                                           |                   |              |
| lew Arts, Commerce & Science College  |                                                                                                        |                | PRINCIPAL                                       |                   |              |
|                                       |                                                                                                        |                | New Arts, Commerce & Science College            |                   |              |
| Parner, Tal. Parner, Dist. Ahmednagar |                                                                                                        |                | Parner, Dist. Ahmednagar                        |                   |              |