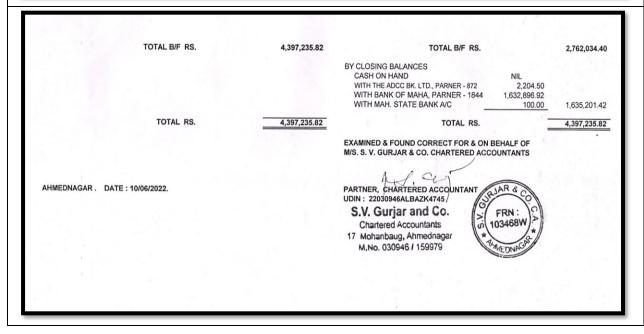

TOTAL B/F RS. 45,453,746.54 TOTAL B/F RS. 35,039,003.00 INTERNAL ADVANCES BUILDING A/C JR. LIBRARY DEPOSIT ACCOUNT LADIES HOSTEL A/C 5,234,003.00 100,550.00 5,563,928.00 229,375.00 CASH & BANK BALANCES SALARY ACCOUNT NON SALARY ACCOUNT 180,046.63 976,334.92 U.G.C. ACCOUNT 1,753,441.00 4,850,815.54 MISCELLANEOUS ACCOUNT 1,940,992.99 TOTAL RS. 45,453,746.54 TOTAL RS. 45,453,746.54 EXAMINED & FOUND CORRECT FOR & ON BEHALF OF M/S. S. V. GURJAR & CO. CHARTERED ACCOUNTANTS As.av PROP. CHARTERED ACCOUNTANT AHMEDNAGAR . DATE: 27/06/2018. PRINCIPAL New Arts, Commerce & Science Chartered Accountants 17, Moleenbaug, Ahmednagar Nr.Ne. 030946 College, Parner, Dist. Ahmednagar