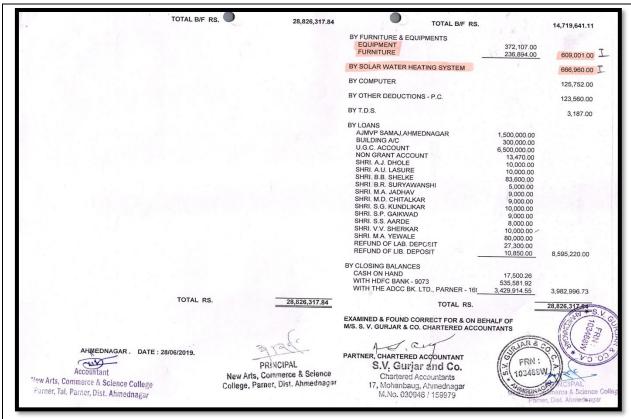

|               |
| TOTAL CIE PS                                | -             | 28,826,317.84 | TOTAL C/F RS.                  | 1130                  | 14,719,641.11 |
| Accountant Accountant                       |               | 20,020,017.04 |                                | DINCIPAL              |               |
| AHMEOS Mew Arts, Commerce & Science College |               |               | 18 88 S                        | merce & Science Colle | ge            |
|                                             |               |               | New Arts, Com                  | Dist. Ahmednagar      |               |
| Parner, Tal. Parner, Dist. Ahmednagar       |               |               | Parner                         | Dist. Allilledatigui  |               |





TOTAL B/F RS. 5,352,366.94 5,768,062.50 TOTAL B/F RS. 21,000.00 BY CM RELIEF FUND BY CLOSING BALANCES CASH ON HAND WITH THE ADCC BK. LTD., PARNER - 872 WITH BANK OF MAHA, PARNER - 1844 104.00 1,979.50 392,512.06 WITH MAH. STATE BANK A/C 100.00 394,695.56 TOTAL RS. 5,768,062.50 TOTAL RS. 5,768,062.50 **EXAMINED & FOUND CORRECT FOR & ON BEHALF OF** M/S. S. V. GURJAR & CO. CHARTERED ACCOUNTANTS PARTNER, CHARTERED ACCOUNTANT AHMEDNAGAR . DATE: 28/06/2019. S.V. Gurjar and Co. PRINCIPAL New Arts, Commerce & Science College, Paraer, Dist. Ahmednagar FRN: Chartered Accountants 103468W Mohanbaug, Ahmednagar M.No. 030946 / 159979

### c. FY 2019-2020

| MANAGEI SENIOR C                                                         | NEW ARTS, COMMERECE & SCIENCE COLLEGE: PARNER: DIST. AHMEDNAGAR. MANA