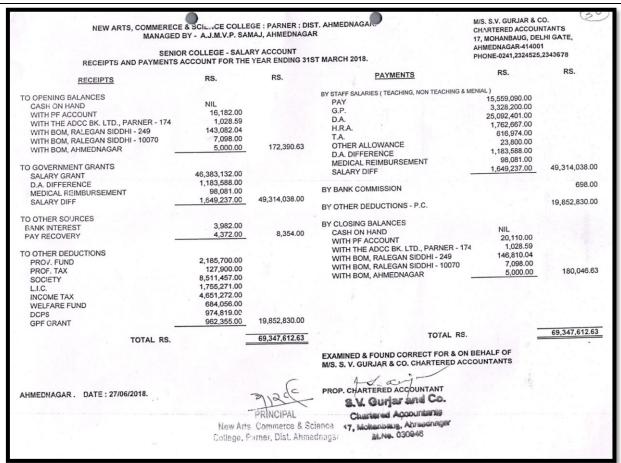

| SENIOR COL<br>INCOME & EXPENDITURE AC                           | 17, MOHANBAUG, D<br>AHMEDNAGAR-414(<br>PHONE-0241,232452 | 001                                                |                                                                 |                         |               |
|-----------------------------------------------------------------|----------------------------------------------------------|----------------------------------------------------|-----------------------------------------------------------------|-------------------------|---------------|
| EXPENDITURE                                                     | RS.                                                      | RS.                                                | INCOME                                                          | RS.                     | RS.           |
| TO SALARY ACCOUNT EXPENSES                                      |                                                          | 49,314,736.00                                      | BY GOVERNMENT GRANTS                                            |                         | 51,041,223.0  |
| TO NON SALARY ACCOUNT EXPENSES                                  |                                                          | 2,637,861.00                                       | BY FEES & FINES                                                 |                         | 9,338,407.0   |
| TO U.G.C. ACCOUNT EXPENSES                                      |                                                          | 841,240.50                                         | BY OTHER SOURCES                                                |                         | 826,217.0     |
| TO MISCELLANEOUS A/C EXPENSES TO DEPRECIATION - AS PER SCHEDULE |                                                          | 2,264,702.00                                       | BY NOT PAYABLE<br>SHRI. R.M.SHAIKH<br>SHRI. S.M.GAIKWAD         | 141,816.00<br>76,176.00 |               |
| IMMOVABLE PROPERTIES MOVABLE PROPERTIES                         | 802,497.00<br>1,382,773.00                               | 2,185,270.00                                       | SHRI. B.J. KAKADE<br>SHRI. S.R.SHINDE                           | 44,522.00<br>48,130.00  | 310,644.00    |
| TO SURPLUS CARRIED OVER TO B/SHEET                              |                                                          | 4,272,681.50                                       |                                                                 |                         |               |
| TOTAL RS.                                                       | _                                                        | 61,516,491.00                                      |                                                                 | TOTAL RS.               | 61,516,491.00 |
|                                                                 |                                                          |                                                    | EXAMINED & FOUND CORRECTION OF THE MISS. S. V. GURJAR & CO. CHA |                         |               |
| AHMEDNAGAR . DATE: 27/06/2018,                                  | New Arts, Co                                             | INCIPAL<br>minerce & Science<br>ar, Dist. Ahmednag | 17 Modern house Above                                           | Co.<br>anis             |               |

| MANAGED<br>SENIOR CO                  | CHARTERED ACCOUNTANTS<br>17, MOHANBAUG, DELHI GATE,<br>AHMEDNAGAR-414001<br>PHONE-0241,2324525,2343678 |                |                                                 |                   |              |
|---------------------------------------|--------------------------------------------------------------------------------------------------------|----------------|-------------------------------------------------|-------------------|--------------|
| CONSOLIDATED RECEIPTS AND P           | AYMENTS ACCOUNT                                                                                        | FOR THE YEAR E | NDING 31ST MARCH 2018.                          | PHONE-0241,232452 | 5,2343678    |
| RECEIPTS                              | RS.                                                                                                    | RS.            | PAYMENTS                                        | RS.               | RS.          |
| TO OPENING BALANCES SALARY ACCOUNT    | 470,000,00                                                                                             |                | BY THE ADCC BANK LTD 175 - O/D - CL. BAL.       |                   | 191,552      |
| NON SALARY ACCOUNT                    | 172,390.63<br>449,442.13                                                                               |                | BY DST, SBI - 94575 - O/D BA'L                  |                   | 687,725      |
| U.G.C. ACCOUNT MISCELLANEOUS ACCOUNT  | 2,926,709.00<br>1,400,762.99                                                                           | 4,949,304.75   | BY SALARY ACCOUNT EXPENSES                      |                   | 49,314,736.  |
| TO UGC GRANT FOR LADIES HOSTEL        |                                                                                                        | 4,000,000.00   | BY NON SALARY ACCOUNT EXPENSES                  |                   | 2,637,861.   |
| TO GOVERNMENT GRANTS                  |                                                                                                        |                | BY U.G.C. ACCOUNT EXPENSES                      |                   | 841,240.     |
| SALARY ACCOUNT                        | 49,314,038.00                                                                                          |                |                                                 |                   |              |
| NON SALARY ACCOUNT<br>U.G.C. ACCOUNT  | 4,000.00<br>337.828.00                                                                                 |                | BY MISCELLANEOUS A/C EXPENSES                   |                   | 2,264,702.   |
| MISCELLANEOUS ACCOUNT                 | 1,385,357.00                                                                                           | 51,041,223.00  | BY FURNITURE & EQUIPMENTS<br>NON SALARY ACCOUNT |                   | 618,928.     |
| TO FEES & FINES                       |                                                                                                        |                | NON SALART ACCOUNT                              |                   | 0,0,020.     |
| SALARY ACCOUNT                        |                                                                                                        |                | BY BOOKS                                        |                   |              |
| NON SALARY ACCOUNT                    | 4,308,722.00                                                                                           |                | NON SALARY ACCOUNT                              |                   | 76,686.      |
| MISCELLANEOUS ACCOUNT                 | 5,029,685.00                                                                                           | 9,338,407.00   |                                                 |                   |              |
|                                       |                                                                                                        |                | BY LADIES HOSTEL CONSTRUCTION                   |                   | 5,619,666.0  |
| TO OTHER SOURCES                      |                                                                                                        |                |                                                 |                   |              |
| SALARY ACCOUNT                        | 8,354.00                                                                                               |                |                                                 |                   |              |
| NON SALARY ACCOUNT                    | 324,876.00                                                                                             |                | BY LOANS                                        |                   |              |
| U.G.C. ACCOUNT                        | 76,962.00                                                                                              |                | REFUND OF LIBRARY DEPOSIT                       | 7,000.00          |              |
| MISCELLANEOUS ACCOUNT                 | 416,025.00                                                                                             | 826,217.00     | SHRI. R.E. SHINDE                               | 1,500.00          |              |
|                                       |                                                                                                        |                | BUILDING ACCOUNT                                | 500,000.00        |              |
| TO LOANS & ADVANCES                   |                                                                                                        |                | SHRI B.J.KAKADE                                 | 112,478.00        |              |
| LIABRARY DEPOSIT                      | 206,000.00                                                                                             |                | DATUM ENERGY SYSTEM PVT LTD                     | 250,000.00        |              |
| SR. NON GRANT ACCOUNT                 | 16,822.00                                                                                              | 100            | SHRI. D.P. SONTAKKE                             | 78.00             |              |
| JR NON GRANT A/C                      | 200,000.00                                                                                             | SOAMEDINK!     | SHRI. H.S. SHELKE                               | 18,186.00         |              |
| JR NON SALARY A/C                     | 150,000.00                                                                                             | 10             | SHRI. R.K. AHER - MRP                           | 480.00            |              |
| LADIES HOSTEL A/C                     | 25,625.00                                                                                              | M894801 Ju     | SHRI, V.S. RAUT                                 | 50,000.00         |              |
| SHRI. V.S. RAUT                       | 1.00                                                                                                   | FRN: O         | EXAMINATION ACCOUNT                             | 3,333,815.00      |              |
| SHRI. R.M.SHAIKH                      | 141,816.00                                                                                             | OJ WAS         | MISCELLANEOUS A/C                               | 300,000.00        |              |
| SHRI. S.M.GAIKWAD                     | 76,176.00                                                                                              | 102 10         | NON GRANT A/C                                   | 602,846.00        |              |
| SHRI. S.R.SHINDE                      | 48,130.00                                                                                              | & HALS         | SHRI S.L.KHAPKE                                 | 55,144.00         |              |
| SHRI. A.C.KALE                        | 70,000.00                                                                                              |                | SHRI, V.S.RAUT                                  | 95,000.00         |              |
| TOTAL C/F RS.                         | 934,570,00                                                                                             | 70,155,151.75  | TOTAL C/F RS.                                   | 5,326,527.00      | 62,253,097.2 |
| Accountant                            |                                                                                                        |                | 3)300                                           |                   |              |
| lew Arts, Commerce & Science College  |                                                                                                        |                | PRINCIPAL                                       |                   |              |
|                                       |                                                                                                        |                | New Arts, Commerce & Science College            |                   |              |
| Parner, Tal. Parner, Dist. Ahmednagar |                                                                                                        |                | Parner, Dist. Ahmednagar                        |                   |              |