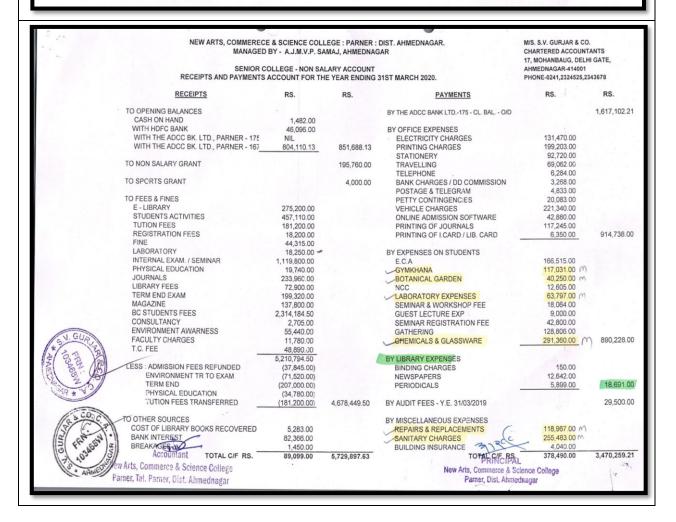

81,464.97

81,881,464.97

NEW ARTS, SCIENCE & COMMERECE COLLEGE : PARNER : DIST, AHMEDNAGAR MANAGED BY - A.J.M.V.P. SAMAJ, AHMEDNAGAR SALARY ACCOUNT - 31/03/2020. CLASSIFICATION OF SALARY PARTICULARS TEACHING NON MENIAL TOTAL RS. RS. RS. PAY 30,881,370.00 583.730.00 2,210,400.00 33,675,500.00 A.G.P 91.800.00 321,550.00 1.390.350.00 10,801,879.00 2.965.027.00 H.R.A 2,657,017.00 64,367.00 243,643.00 497,312.00 T.A. 388.800.00 19.200.00 89.312.00 OTHER ALLOWANCE 45,100.00 45.100.00 TOTAL RS. 45,751,166.00 1,555,841.00 5,938,158.00 53,245,165.00 (cooling 15:0 AHMEDNAGAR DATE (09/07/2020 HARTERED ACCOUNTANT S.V. Gurjar and Co. FRN: Chartered Accountants 103468VV PRINCIPAL 17, Mohanbaug, Ahmednagar New Arls, Commerces & Science College M.No. 030946 / 159979 Parner, Tal. Pamer, Dist. Ahmednagar





|                  | MANAGED BY - A.J.M.V.P. SAMAJ, AHMEDNAGAR SENIOR COLLEGE - MISCELLANEOUS ACCOUNT |                            |              |                               |            |              |  |
|------------------|----------------------------------------------------------------------------------|----------------------------|--------------|-------------------------------|------------|--------------|--|
|                  | RECEIPTS AND PAYMENTS                                                            | PHONE-0241,2324525,2343678 |              |                               |            |              |  |
|                  | RECEIPTS                                                                         | RS.                        | RS.          | PAYMENTS