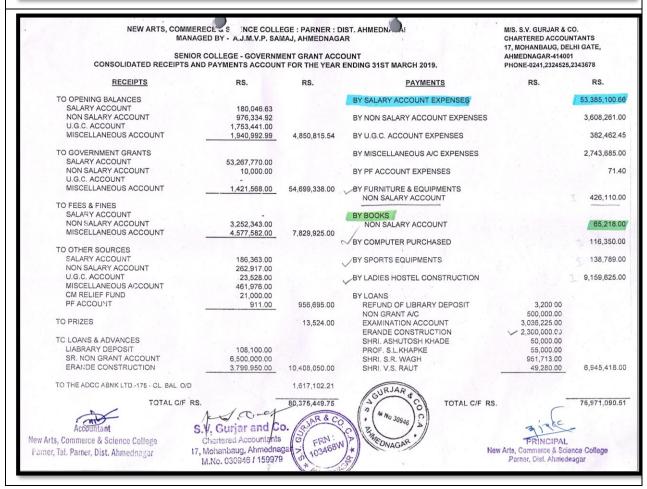

| MANAGED<br>SENIOR CO                  | CHARTERED ACCOUNTANTS<br>17, MOHANBAUG, DELHI GATE,<br>AHMEDNAGAR-414001<br>PHONE-0241,2324525,2343678 |                |                                                 |                   |              |
|---------------------------------------|--------------------------------------------------------------------------------------------------------|----------------|-------------------------------------------------|-------------------|--------------|
| CONSOLIDATED RECEIPTS AND P           | AYMENTS ACCOUNT                                                                                        | FOR THE YEAR E | NDING 31ST MARCH 2018.                          | PHONE-0241,232452 | 5,2343678    |
| RECEIPTS                              | RS.                                                                                                    | RS.            | PAYMENTS                                        | RS.               | RS.          |
| TO OPENING BALANCES SALARY ACCOUNT    | 470,000,00                                                                                             |                | BY THE ADCC BANK LTD 175 - O/D - CL. BAL.       |                   | 191,552      |
| NON SALARY ACCOUNT                    | 172,390.63<br>449,442.13                                                                               |                | BY DST, SBI - 94575 - O/D BA'L                  |                   | 687,725      |
| U.G.C. ACCOUNT MISCELLANEOUS ACCOUNT  | 2,926,709.00<br>1,400,762.99                                                                           | 4,949,304.75   | BY SALARY ACCOUNT EXPENSES                      |                   | 49,314,736.  |
| TO UGC GRANT FOR LADIES HOSTEL        |                                                                                                        | 4,000,000.00   | BY NON SALARY ACCOUNT EXPENSES                  |                   | 2,637,861.   |
| TO GOVERNMENT GRANTS                  |                                                                                                        |                | BY U.G.C. ACCOUNT EXPENSES                      |                   | 841,240.     |
| SALARY ACCOUNT                        | 49,314,038.00                                                                                          |                |                                                 |                   |              |
| NON SALARY ACCOUNT<br>U.G.C. ACCOUNT  | 4,000.00<br>337.828.00                                                                                 |                | BY MISCELLANEOUS A/C EXPENSES                   |                   | 2,264,702.   |
| MISCELLANEOUS ACCOUNT                 | 1,385,357.00                                                                                           | 51,041,223.00  | BY FURNITURE & EQUIPMENTS<br>NON SALARY ACCOUNT |                   | 618,928.     |
| TO FEES & FINES                       |                                                                                                        |                | NON SALART ACCOUNT                              |                   | 0,0,020.     |
| SALARY ACCOUNT                        |                                                                                                        |                | BY BOOKS                                        |                   |              |
| NON SALARY ACCOUNT                    | 4,308,722.00                                                                                           |                | NON SALARY ACCOUNT                              |                   | 76,686.      |
| MISCELLANEOUS ACCOUNT                 | 5,029,685.00                                                                                           | 9,338,407.00   |                                                 |                   |              |
|                                       |                                                                                                        |                | BY LADIES HOSTEL CONSTRUCTION                   |                   | 5,619,666.0  |
| TO OTHER SOURCES                      |                                                                                                        |                |                                                 |                   |              |
| SALARY ACCOUNT                        | 8,354.00                                                                                               |                |                                                 |                   |              |
| NON SALARY ACCOUNT                    | 324,876.00                                                                                             |                | BY LOANS                                        |                   |              |
| U.G.C. ACCOUNT                        | 76,962.00                                                                                              |                | REFUND OF LIBRARY DEPOSIT                       | 7,000.00          |              |
| MISCELLANEOUS ACCOUNT                 | 416,025.00                                                                                             | 826,217.00     | SHRI. R.E. SHINDE                               | 1,500.00          |              |
|                                       |                                                                                                        |                | BUILDING ACCOUNT                                | 500,000.00        |              |
| TO LOANS & ADVANCES                   |                                                                                                        |                | SHRI B.J.KAKADE                                 | 112,478.00        |              |
| LIABRARY DEPOSIT                      | 206,000.00                                                                                             |                | DATUM ENERGY SYSTEM PVT LTD                     | 250,000.00        |              |
| SR. NON GRANT ACCOUNT                 | 16,822.00                                                                                              | 100            | SHRI. D.P. SONTAKKE                             | 78.00             |              |
| JR NON GRANT A/C                      | 200,000.00                                                                                             | SOAMEDINK!     | SHRI. H.S. SHELKE                               | 18,186.00         |              |
| JR NON SALARY A/C                     | 150,000.00                                                                                             | 10             | SHRI. R.K. AHER - MRP                           | 480.00            |              |
| LADIES HOSTEL A/C                     | 25,625.00                                                                                              | M894801 Ju     | SHRI, V.S. RAUT                                 | 50,000.00         |              |
| SHRI. V.S. RAUT                       | 1.00                                                                                                   | FRN: O         | EXAMINATION ACCOUNT                             | 3,333,815.00      |              |
| SHRI. R.M.SHAIKH                      | 141,816.00                                                                                             | OJ WAS         | MISCELLANEOUS A/C                               | 300,000.00        |              |
| SHRI. S.M.GAIKWAD                     | 76,176.00                                                                                              | 102 10         | NON GRANT A/C                                   | 602,846.00        |              |
| SHRI. S.R.SHINDE                      | 48,130.00                                                                                              | & HALS         | SHRI S.L.KHAPKE                                 | 55,144.00         |              |
| SHRI. A.C.KALE                        | 70,000.00                                                                                              |                | SHRI, V.S.RAUT                                  | 95,000.00         |              |
| TOTAL C/F RS.                         | 934,570,00                                                                                             | 70,155,151.75  | TOTAL C/F RS.                                   | 5,326,527.00      | 62,253,097.2 |
| Accountant                            |                                                                                                        |                | 3)300                                           |                   |              |
| lew Arts, Commerce & Science College  |                                                                                                        |                | PRINCIPAL                                       |                   |              |
|                                       |                                                                                                        |                | New Arts, Commerce & Science College            |                   |              |
| Parner, Tal. Parner, Dist. Ahmednagar |                                                                                                        |                | Parner, Dist. Ahmednagar                        |                   |              |