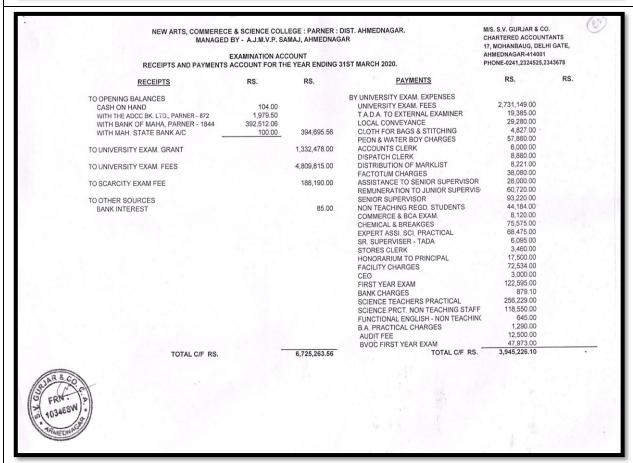

|            | 27,821,323.73 | TOTAL C/F R                | 312ck                     | _            |
| 14/1 /4/1.                                     |                    |            |               |                            | PRINCIPAL                 | 46.0         |
| AFDHAGT WArts, Commerce & Science Co           | -                  |            |               |                            | ew Arts, Commerce & Scien | ce College   |
| Parner, Tal. Parner, Dist. Ahmedn.             | agar               |            |               | Ne                         | W Arts, Commerce & Scien  | oc comogo    |
|                                                | -                  |            |               |                            | Parner, Dist. Ahmedna     | igai         |





| TOTAL B/F                      | RS. 6,725,263.56                                                                      | TOTAL B/F RS. FUNCTIONAL EXP INTERNAL & EXTER GENERATOR OPERATOR                                                                | 3,945,226.10<br>3,547.00<br>3,000.00<br>9,900.00 | 3,961,673.10 |
|--------------------------------|---------------------------------------------------------------------------------------|---------------------------------------------------------------------------------------------------------------------------------|--------------------------------------------------|--------------|
|                                |                                                                                       | PRINTING CHARGES  BY LOAN MISCELLANEO