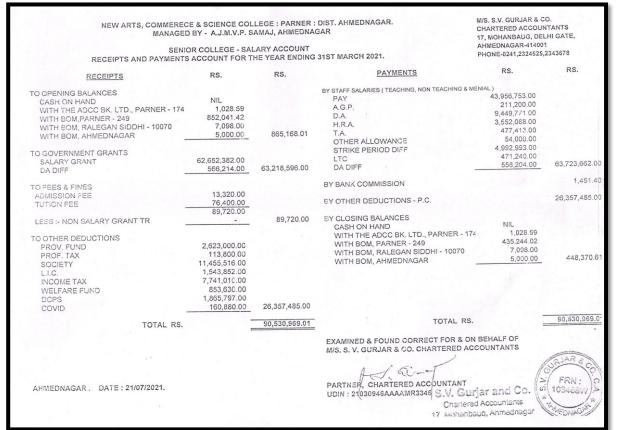

| SALARY                                        | A.J.M.V.P. SAMAJ, A<br>ACCOUNT - 31/03/2<br>FICATION OF SALA | 2018.           |                                                    |               |
|-----------------------------------------------|--------------------------------------------------------------|-----------------|----------------------------------------------------|---------------|
| PARTICULARS                                   | TEACHING                                                     | NON<br>TEACHING | MENIAL                                             | TOTAL         |
|                                               | RS.                                                          | RS.             | RS.                                                | RS.           |
| PAY                                           | 13,011,810.00                                                | 586,160.00      | 1,961,120.00                                       | 15,559,090.00 |
| G.P.                                          | 2,778,000.00                                                 | 154,800.00      | 395,400.00                                         | 3,328,200.00  |
| D.A.                                          | 20,976,549.00                                                | 984,550.00      | 3,131,292.00                                       | 25,092,401.00 |
| H.R.A.                                        | 1,452,919.00                                                 | 74,093.00       | 235,652.00                                         | 1,762,667.00  |
| T.A.                                          | 496,862.00                                                   | 24,000.00       | 96,112.00                                          | 616,974.00    |
| OTHER ALLOWANCE                               | 23,800.00                                                    |                 |                                                    | 23,800.00     |
| TOTAL RS.                                     | 38,739,940.00                                                | 1,823,616.00    | 5,819,576.00                                       | 46,383,132.00 |
| HMEDNAGAR. DATE : 2                           | 7/06/2018.                                                   | CHARTERED AC    |                                                    | gle.          |
| PRINC<br>New Arts, Comm<br>College, Parner, D | arre & Science                                               | Chartanad.      | ar and Co.<br>Accountants<br>a. Ahmanass<br>030946 |               |