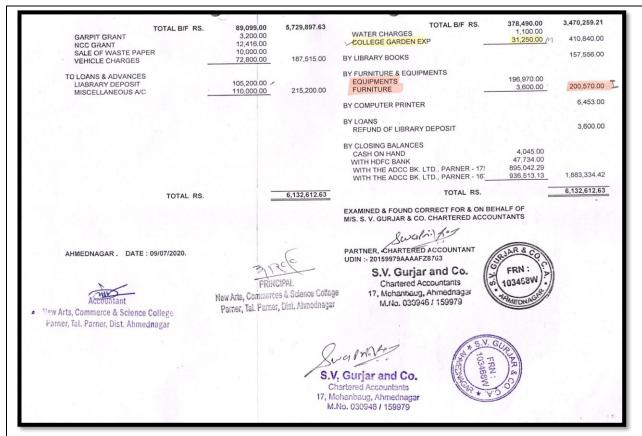

| SENIOR COL<br>INCOME & EXPENDITURE AC                           | 17, MOHANBAUG, D<br>AHMEDNAGAR-414(<br>PHONE-0241,232452 | 001                                                |                                                                 |                         |               |
|-----------------------------------------------------------------|----------------------------------------------------------|----------------------------------------------------|-----------------------------------------------------------------|-------------------------|---------------|
| EXPENDITURE                                                     | RS.                                                      | RS.                                                | INCOME                                                          | RS.                     | RS.           |
| TO SALARY ACCOUNT EXPENSES                                      |                                                          | 49,314,736.00                                      | BY GOVERNMENT GRANTS                                            |                         | 51,041,223.0  |
| TO NON SALARY ACCOUNT EXPENSES                                  |                                                          | 2,637,861.00                                       | BY FEES & FINES                                                 |                         | 9,338,407.0   |
| TO U.G.C. ACCOUNT EXPENSES                                      |                                                          | 841,240.50                                         | BY OTHER SOURCES                                                |                         | 826,217.0     |
| TO MISCELLANEOUS A/C EXPENSES TO DEPRECIATION - AS PER SCHEDULE |                                                          | 2,264,702.00                                       | BY NOT PAYABLE<br>SHRI. R.M.SHAIKH<br>SHRI. S.M.GAIKWAD         | 141,816.00<br>76,176.00 |               |
| IMMOVABLE PROPERTIES MOVABLE PROPERTIES                         | 802,497.00<br>1,382,773.00                               | 2,185,270.00                                       | SHRI. B.J. KAKADE<br>SHRI. S.R.SHINDE                           | 44,522.00<br>48,130.00  | 310,644.00    |
| TO SURPLUS CARRIED OVER TO B/SHEET                              |                                                          | 4,272,681.50                                       |                                                                 |                         |               |
| TOTAL RS.                                                       | _                                                        | 61,516,491.00                                      |                                                                 | TOTAL RS.               | 61,516,491.00 |
|                                                                 |                                                          |                                                    | EXAMINED & FOUND CORRECTION OF THE MISS. S. V. GURJAR & CO. CHA |                         |               |
| AHMEDNAGAR . DATE: 27/06/2018,                                  | New Arts, Co                                             | INCIPAL<br>minerce & Science<br>ar, Dist. Ahmednag | 17 Modern house Above                                           | Co.<br>anis             |               |

| MANAGED<br>SENIOR CO                  | CHARTERED ACCOUNTANTS<br>17, MOHANBAUG, DELHI GATE,<br>AHMEDNAGAR-414001<br>PHONE-0241,2324525,2343678 |                |                                                 |                   |              |
|---------------------------------------|--------------------------------------------------------------------------------------------------------|----------------|-------------------------------------------------|-------------------|--------------|
| CONSOLIDATED RECEIPTS AND P           | AYMENTS ACCOUNT                                                                                        | FOR THE YEAR E | NDING 31ST MARCH 2018.                          | PHONE-0241,232452 | 5,2343678    |
| RECEIPTS                              | RS.                                                                                                    | RS.            | PAYMENTS                                        | RS.               | RS.          |
| TO OPENING BALANCES SALARY ACCOUNT    | 470,000,00                                                                                             |                | BY THE ADCC BANK LTD 175 - O/D - CL. BAL.       |                   | 191,552      |
| NON SALARY ACCOUNT                    | 172,390.63<br>449,442.13                                                                               |                | BY DST, SBI - 94575 - O/D BA'L                  |                   | 687,725      |
| U.G.C. ACCOUNT MISCELLANEOUS ACCOUNT  | 2,926,709.00<br>1,400,762.99                                                                           | 4,949,304.75   | BY SALARY ACCOUNT EXPENSES                      |                   | 49,314,736.  |
| TO UGC GRANT FOR LADIES HOSTEL        |                                                                                                        | 4,000,000.00   | BY NON SALARY ACCOUNT EXPENSES                  |                   | 2,637,861.   |
| TO GOVERNMENT GRANTS                  |                                                                                                        |                | BY U.G.C. ACCOUNT EXPENSES                      |                   | 841,240.     |
| SALARY ACCOUNT                        | 49,314,038.00                                                                                          |                |                                                 |                   |              |
| NON SALARY ACCOUNT<br>U.G.C. ACCOUNT  | 4,000.00<br>337.828.00                                                                                 |                | BY MISCELLANEOUS A/C EXPENSES                   |                   | 2,264,702.   |
| MISCELLANEOUS ACCOUNT                 | 1,385,357.00                                                                                           | 51,041,223.00  | BY FURNITURE & EQUIPMENTS<br>NON SALARY ACCOUNT |                   | 618,928.     |
| TO FEES & FINES                       |                                                                                                        |                | NON SALART ACCOUNT                              |                   | 0,0,020.     |
| SALARY ACCOUNT                        |                                                                                                        |                | BY BOOKS                                        |                   |              |
| NON SALARY ACCOUNT                    | 4,308,722.00                                                                                           |                | NON SALARY ACCOUNT                              |                   | 76,686.      |
| MISCELLANEOUS ACCOUNT                 | 5,029,685.00                                                                                           | 9,338,407.00   |                                                 |                   |              |
|                                       |                                                                                                        |                | BY LADIES HOSTEL CONSTRUCTION                   |                   | 5,619,666.0  |
| TO OTHER SOURCES                      |                                                                                                        |                |                                                 |                   |              |
| SALARY ACCOUNT                        | 8,354.00                                                                                               |                |                                                 |                   |              |
| NON SALARY ACCOUNT                    | 324,876.00                                                                                             |                | BY LOANS                                        |                   |              |
| U.G.C. ACCOUNT                        | 76,962.00                                                                                              |                | REFUND OF LIBRARY DEPOSIT                       | 7,000.00          |              |
| MISCELLANEOUS ACCOUNT                 | 416,025.00                                                                                             | 826,217.00     | SHRI. R.E. SHINDE                               | 1,500.00          |              |
|                                       |                                                                                                        |                | BUILDING ACCOUNT                                | 500,000.00        |              |
| TO LOANS & ADVANCES                   |                                                                                                        |                | SHRI B.J.KAKADE                                 | 112,478.00        |              |
| LIABRARY DEPOSIT                      | 206,000.00                                                                                             |                | DATUM ENERGY SYSTEM PVT LTD                     | 250,000.00        |              |
| SR. NON GRANT ACCOUNT                 | 16,822.00                                                                                              | 100            | SHRI. D.P. SONTAKKE                             | 78.00             |              |
| JR NON GRANT A/C                      | 200,000.00                                                                                             | SOAMEDINK!     | SHRI. H.S. SHELKE                               | 18,186.00         |              |
| JR NON SALARY A/C                     | 150,000.00                                                                                             | 10             | SHRI. R.K. AHER - MRP                           | 480.00            |              |
| LADIES HOSTEL A/C                     | 25,625.00                                                                                              | M894801 Ju     | SHRI, V.S. RAUT                                 | 50,000.00         |              |
| SHRI. V.S. RAUT                       | 1.00                                                                                                   | FRN: O         | EXAMINATION ACCOUNT                             | 3,333,815.00      |              |
| SHRI. R.M.SHAIKH                      | 141,816.00                                                                                             | OJ WAS         | MISCELLANEOUS A/C                               | 300,000.00        |              |
| SHRI. S.M.GAIKWAD                     | 76,176.00                                                                                              | 102 10         | NON GRANT A/C                                   | 602,846.00        |              |
| SHRI. S.R.SHINDE                      | 48,130.00                                                                                              | & HALS         | SHRI S.L.KHAPKE                                 | 55,144.00         |              |
| SHRI. A.C.KALE                        | 70,000.00                                                                                              |                | SHRI, V.S.RAUT                                  | 95,000.00         |              |
| TOTAL C/F RS.                         | 934,570,00                                                                                             | 70,155,151.75  | TOTAL C/F RS.                                   | 5,326,527.00      | 62,253,097.2 |
| Accountant                            |                                                                                                        |                | 3)300                                           |                   |              |
| lew Arts, Commerce & Science College  |                                                                                                        |                | PRINCIPAL                                       |                   |              |
|                                       |                                                                                                        |                | New Arts, Commerce & Science College            |                   |              |
| Parner, Tal. Parner, Dist. Ahmednagar |                                                                                                        |                | Parner, Dist. Ahmednagar                        |                   |              |

| TOTAL B/F RS.                 | 34,570.00<br>300.000.00 | 70,155,151.75      | TOTAL B/F RS. ERANDE CONSTRUCTION      | 5,326,527.00<br>1,800,000.00 | 62,253,097.2 |
|-------------------------------|-------------------------|--------------------|----------------------------------------|------------------------------|--------------|
| JUNIOR NON GRANT A/C          | 300,000.00              |                    | SHRI. R S DIGGIKAR                     | 759,282.00                   |              |
| SR NON GRANT ACCOUNT          | 3,800,000.00            | 5,334,570.00       | BUILDING A/C                           | 500,000.00                   | 8,385,809.0  |
|                               |                         |                    | BY CLOSING BALANCES                    |                              |              |
|                               |                         |                    | SALARY ACCOUNT                         | 180,046.63                   |              |
|                               |                         |                    | NON SALARY ACCOUNT                     | 976,334.92                   |              |
|                               |                         |                    | U.G.C. ACCOUNT                         | 1,753,441.00                 |              |
|                               |                         |                    | MISCELLANEOUS ACCOUNT                  | 1,940,992.99                 | 4,850,815.5  |
| TOTAL RS.                     | -                       | 75,489,721.75      | TOTAL RS.                              | _                            | 75,489,721.7 |
|                               |                         |                    | EXAMINED & FOUND CORRECT FOR & ON BE   | EHALF OF                     |              |
|                               |                         |                    | M/S. S. V. GURJAR & CO. CHARTERED ACCO | UNTANTS                      |              |
|                               |                         |                    |                                        |                              |              |
|                               |                         | 3129°              | of Say                                 |                              |              |
| AHMEDNAGAR. DATE: 27/06/2018. |                         | 112                | PROP. CHARTERED ACCOUNTANT             |                              |              |
|                               |                         | PRINCIPAL          | & V. Gurjar and Co.                    |                              |              |
|                               | New Arts                | S, Commerce & Sci  | Charitured Accountants                 |                              |              |
|                               | College D               | o, Commerce & Sci  | ence 17, Mohanbaug, Ahrasdnagar        |                              |              |
|                               | oonege, P               | arner, Dist. Ahmad | nagar M.Ne. 030946                     |                              |              |
|                               |                         |                    |                                        |                              |              |
|                               |                         |                    |                                        |                              |              |
|                               | the first terms of the  |                    |                                        |                              |              |