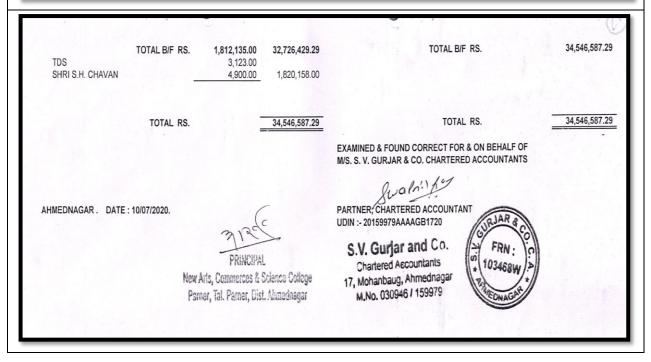

TA                                  |                      |                 |                                 |                                                                                                                                  |               |  |
| 403465                                 |                      |                 |                                 |                                                                                                                                  |               |  |
|                                        |                      |                 |                                 |                                                                                                                                  |               |  |



|                                       | BY - A.J.M.V.P. SAI | PANT ACCOUNT     | IST. AHMEDNAGAR.<br>R                                         | M/S. S.V. GURJAR & CO<br>CHARTERED ACCOUNT<br>17, MOHANBAUG, DELF<br>AHMEDNAGAR-414001<br>PHONE-0241,2324525,2: | ANTS<br>HI GATE, |
|---------------------------------------|---------------------|------------------|---------------------------------------------------------------|-----------------------------------------------------------------------------------------------------------------|------------------|
| SENION<br>RECEIPTS AND PAYMENTS       | ACCOUNT FOR THE     | E YEAR ENDING 31 | IST MARCH 2020.                                               |