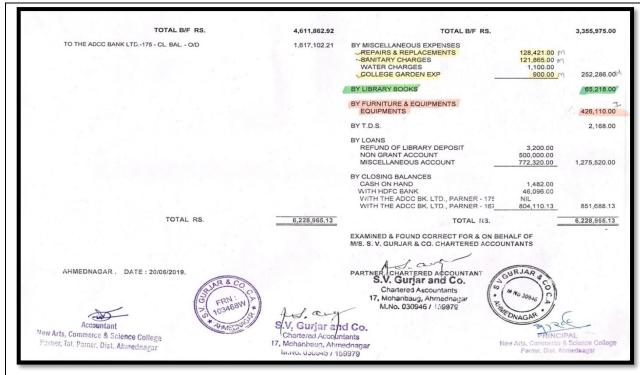

| MANAGED<br>SENIOR CO                  | CHARTERED ACCOUNTANTS<br>17, MOHANBAUG, DELHI GATE,<br>AHMEDNAGAR-414001<br>PHONE-0241,2324525,2343678 |                |                                                 |                   |              |
|---------------------------------------|--------------------------------------------------------------------------------------------------------|----------------|-------------------------------------------------|-------------------|--------------|
| CONSOLIDATED RECEIPTS AND P           | AYMENTS ACCOUNT                                                                                        | FOR THE YEAR E | NDING 31ST MARCH 2018.                          | PHONE-0241,232452 | 5,2343678    |
| RECEIPTS                              | RS.                                                                                                    | RS.            | PAYMENTS                                        | RS.               | RS.          |
| TO OPENING BALANCES SALARY ACCOUNT    | 470,000,00                                                                                             |                | BY THE ADCC BANK LTD 175 - O/D - CL. BAL.       |                   | 191,552      |
| NON SALARY ACCOUNT                    | 172,390.63<br>449,442.13                                                                               |                | BY DST, SBI - 94575 - O/D BA'L                  |                   | 687,725      |
| U.G.C. ACCOUNT MISCELLANEOUS ACCOUNT  | 2,926,709.00<br>1,400,762.99                                                                           | 4,949,304.75   | BY SALARY ACCOUNT EXPENSES                      |                   | 49,314,736.  |
| TO UGC GRANT FOR LADIES HOSTEL        |                                                                                                        | 4,000,000.00   | BY NON SALARY ACCOUNT EXPENSES                  |                   | 2,637,861.   |
| TO GOVERNMENT GRANTS                  |                                                                                                        |                | BY U.G.C. ACCOUNT EXPENSES                      |                   | 841,240.     |
| SALARY ACCOUNT                        | 49,314,038.00                                                                                          |                |                                                 |                   |              |
| NON SALARY ACCOUNT<br>U.G.C. ACCOUNT  | 4,000.00<br>337.828.00                                                                                 |                | BY MISCELLANEOUS A/C EXPENSES                   |                   | 2,264,702.   |
| MISCELLANEOUS ACCOUNT                 | 1,385,357.00                                                                                           | 51,041,223.00  | BY FURNITURE & EQUIPMENTS<br>NON SALARY ACCOUNT |                   | 618,928.     |
| TO FEES & FINES                       |                                                                                                        |                | NON SALART ACCOUNT                              |                   | 0,0,020.     |
| SALARY ACCOUNT                        |                                                                                                        |                | BY BOOKS                                        |                   |              |
| NON SALARY ACCOUNT                    | 4,308,722.00                                                                                           |                | NON SALARY ACCOUNT                              |                   | 76,686.      |
| MISCELLANEOUS ACCOUNT                 | 5,029,685.00                                                                                           | 9,338,407.00   |                                                 |                   |              |
|                                       |                                                                                                        |                | BY LADIES HOSTEL CONSTRUCTION                   |                   | 5,619,666.0  |
| TO OTHER SOURCES                      |                                                                                                        |                |                                                 |                   |              |
| SALARY ACCOUNT                        | 8,354.00                                                                                               |                |                                                 |                   |              |
| NON SALARY ACCOUNT                    | 324,876.00                                                                                             |                | BY LOANS                                        |                   |              |
| U.G.C. ACCOUNT                        | 76,962.00                                                                                              |                | REFUND OF LIBRARY DEPOSIT                       | 7,000.00          |              |
| MISCELLANEOUS ACCOUNT                 | 416,025.00                                                                                             | 826,217.00     | SHRI. R.E. SHINDE                               | 1,500.00          |              |
|                                       |                                                                                                        |                | BUILDING ACCOUNT                                | 500,000.00        |              |
| TO LOANS & ADVANCES                   |                                                                                                        |                | SHRI B.J.KAKADE                                 | 112,478.00        |              |
| LIABRARY DEPOSIT                      | 206,000.00                                                                                             |                | DATUM ENERGY SYSTEM PVT LTD                     | 250,000.00        |              |
| SR. NON GRANT ACCOUNT                 | 16,822.00                                                                                              | 100            | SHRI. D.P. SONTAKKE                             | 78.00             |              |
| JR NON GRANT A/C                      | 200,000.00                                                                                             | SOAMEDINK!     | SHRI. H.S. SHELKE                               | 18,186.00         |              |
| JR NON SALARY A/C                     | 150,000.00                                                                                             | 10             | SHRI. R.K. AHER - MRP                           | 480.00            |              |
| LADIES HOSTEL A/C                     | 25,625.00                                                                                              | M894801 Ju     | SHRI, V.S. RAUT                                 | 50,000.00         |              |
| SHRI. V.S. RAUT                       | 1.00                                                                                                   | FRN: O         | EXAMINATION ACCOUNT                             | 3,333,815.00      |              |
| SHRI. R.M.SHAIKH                      | 141,816.00                                                                                             | OJ WAS         | MISCELLANEOUS A/C                               | 300,000.00        |              |
| SHRI. S.M.GAIKWAD                     | 76,176.00                                                                                              | 102 10         | NON GRANT A/C                                   | 602,846.00        |              |
| SHRI. S.R.SHINDE                      | 48,130.00                                                                                              | & HALS         | SHRI S.L.KHAPKE                                 | 55,144.00         |              |
| SHRI. A.C.KALE                        | 70,000.00                                                                                              |                | SHRI, V.S.RAUT                                  | 95,000.00         |              |
| TOTAL C/F RS.                         | 934,570,00                                                                                             | 70,155,151.75  | TOTAL C/F RS.                                   | 5,326,527.00      | 62,253,097.2 |
| Accountant                            |                                                                                                        |                | 3)300                                           |                   |              |
| lew Arts, Commerce & Science College  |                                                                                                        |                | PRINCIPAL                                       |                   |              |
|                                       |                                                                                                        |                | New Arts, Commerce & Science College            |                   |              |
| Parner, Tal. Parner, Dist. Ahmednagar |                                                                                                        |                | Parner, Dist. Ahmednagar                        |                   |              |

| TOTAL B/F RS.                 | 34,570.00<br>300.000.00 | 70,155,151.75      | TOTAL B/F RS. ERANDE CONSTRUCTION      | 5,326,527.00<br>1,800,000.00 | 62,253,097.2 |
|-------------------------------|-------------------------|--------------------|----------------------------------------|------------------------------|--------------|
| JUNIOR NON GRANT A/C          | 300,000.00              |                    | SHRI. R S DIGGIKAR                     | 759,282.00                   |              |
| SR NON GRANT ACCOUNT          | 3,800,000.00            | 5,334,570.00       | BUILDING A/C                           | 500,000.00                   | 8,385,809.0  |
|                               |                         |                    | BY CLOSING BALANCES                    |                              |              |
|                               |                         |                    | SALARY ACCOUNT                         | 180,046.63                   |              |
|                               |                         |                    | NON SALARY ACCOUNT                     | 976,334.92                   |              |
|                               |                         |                    | U.G.C. ACCOUNT                         | 1,753,441.00                 |              |
|                               |                         |                    | MISCELLANEOUS ACCOUNT                  | 1,940,992.99                 | 4,850,815.5  |
| TOTAL RS.                     | -                       | 75,489,721.75      | TOTAL RS.                              | _                            | 75,489,721.7 |
|                               |                         |                    | EXAMINED & FOUND CORRECT FOR & ON BE   | EHALF OF                     |              |
|                               |                         |                    | M/S. S. V. GURJAR & CO. CHARTERED ACCO | UNTANTS                      |              |
|                               |                         |                    |                                        |                              |              |
|                               |                         | 3129°              | of Say                                 |                              |              |
| AHMEDNAGAR. DATE: 27/06/2018. |                         | 112                | PROP. CHARTERED ACCOUNTANT             |                              |              |
|                               |                         | PRINCIPAL          | & V. Gurjar and Co.                    |                              |              |
|                               | New Arts                | S, Commerce & Sci  | Charitured Accountants                 |                              |              |
|                               | College D               | o, Commerce & Sci  | ence 17, Mohanbaug, Ahrasdnagar        |                              |              |
|                               | oonege, P               | arner, Dist. Ahmad | nagar M.Ne. 030946                     |                              |              |
|                               |                         |                    |                                        |                              |              |
|                               |                         |                    |                                        |                              |              |
|                               | the first terms of the  |                    |                                        |                              |              |