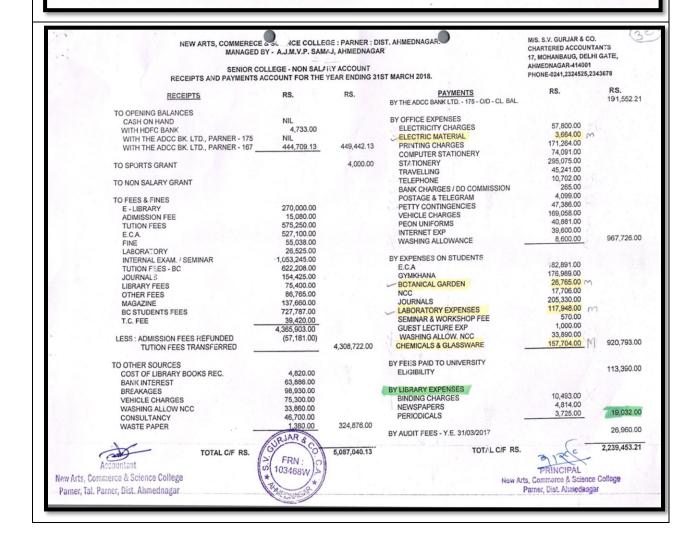

| SENIOR COL<br>INCOME & EXPENDITURE AC                           | 17, MOHANBAUG, D<br>AHMEDNAGAR-414(<br>PHONE-0241,232452 | 001                                                |                                                                 |                         |               |
|-----------------------------------------------------------------|----------------------------------------------------------|----------------------------------------------------|-----------------------------------------------------------------|-------------------------|---------------|
| EXPENDITURE                                                     | RS.                                                      | RS.                                                | INCOME                                                          | RS.                     | RS.           |
| TO SALARY ACCOUNT EXPENSES                                      |                                                          | 49,314,736.00                                      | BY GOVERNMENT GRANTS                                            |                         | 51,041,223.0  |
| TO NON SALARY ACCOUNT EXPENSES                                  |                                                          | 2,637,861.00                                       | BY FEES & FINES                                                 |                         | 9,338,407.0   |
| TO U.G.C. ACCOUNT EXPENSES                                      |                                                          | 841,240.50                                         | BY OTHER SOURCES                                                |                         | 826,217.0     |
| TO MISCELLANEOUS A/C EXPENSES TO DEPRECIATION - AS PER SCHEDULE |                                                          | 2,264,702.00                                       | BY NOT PAYABLE<br>SHRI. R.M.SHAIKH<br>SHRI. S.M.GAIKWAD         | 141,816.00<br>76,176.00 |               |
| IMMOVABLE PROPERTIES MOVABLE PROPERTIES                         | 802,497.00<br>1,382,773.00                               | 2,185,270.00                                       | SHRI. B.J. KAKADE<br>SHRI. S.R.SHINDE                           | 44,522.00<br>48,130.00  | 310,644.00    |
| TO SURPLUS CARRIED OVER TO B/SHEET                              |                                                          | 4,272,681.50                                       |                                                                 |                         |               |
| TOTAL RS.                                                       | _                                                        | 61,516,491.00                                      |                                                                 | TOTAL RS.               | 61,516,491.00 |
|                                                                 |                                                          |                                                    | EXAMINED & FOUND CORRECTION OF THE MISS. S. V. GURJAR & CO. CHA |                         |               |
| AHMEDNAGAR . DATE: 27/06/2018,                                  | New Arts, Co                                             | INCIPAL<br>minerce & Science<br>ar, Dist. Ahmednag | 17 Modern house Above                                           | Co.<br>anis             |               |