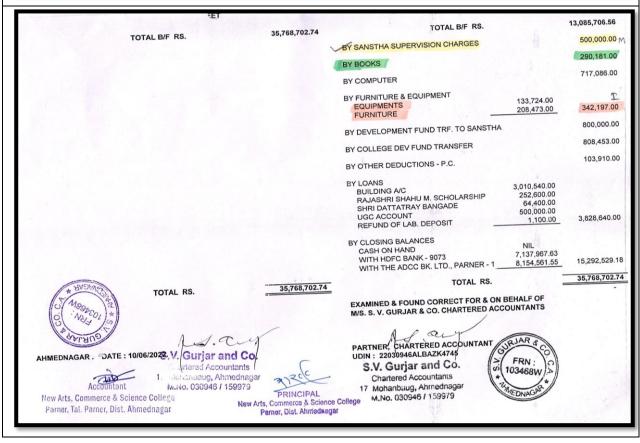

|                       | 31                     | DOAD CAFETY EVES               | 5,639.00     |              |
| FRN: \O\ Accountant                          |                       | PRINCIPAL              | ROAD SAFETY EXPS               | 238,904.00   | 270,543.     |
| New Arts, Commerce & Science                 | College               | Commerce & Science     | College REPAIRS & REPLACEMENTS |              |              |
| Parner, Tal. Parner, Dist. Ahmed             | neder New Arts        | erner, Dist. Ahmednaga | TOTAL C/F RS.                  |              | 13,085,706   |
|                                              | magai                 | MARI, LUST MURITING    | TOTAL C/F RS.                  |              | ,            |



|             | NEW ARTS, COMMERECE & MANAGED BY | SCIENCE COLLEG<br>Y - A.J.M.V.P. SAMA | GE : PARNER : DIST<br>AJ, AHMEDNAGAR | . Anwedragan.                   | M/S. S.V. GURJAR & CO.<br>CHARTERED ACCOUNT.<br>17, MOHANBAUG, DELH<br>AHMEDNAGAR-414001 | ANTS        |
|-------------|----------------------------------|---------------------------------------|--------------------------------------|---------------------------------|------------------------------------------------------------------------------------------|-------------|
|             | EX<br>RECEIPTS AND PAYMENTS AC   | AMINATION ACCO                        | UNT                                  |                                 | PHONE-0241,2324525,23                                                                    | 43678