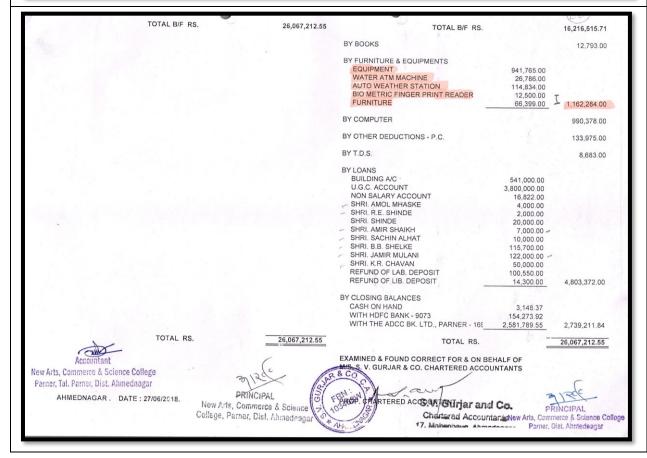

| TOTAL B/F RS.                 | 34,570.00<br>300.000.00 | 70,155,151.75      | TOTAL B/F RS. ERANDE CONSTRUCTION      | 5,326,527.00<br>1,800,000.00 | 62,253,097.2 |
|-------------------------------|-------------------------|--------------------|----------------------------------------|------------------------------|--------------|
| JUNIOR NON GRANT A/C          | 300,000.00              |                    | SHRI. R S DIGGIKAR                     | 759,282.00                   |              |
| SR NON GRANT ACCOUNT          | 3,800,000.00            | 5,334,570.00       | BUILDING A/C                           | 500,000.00                   | 8,385,809.0  |
|                               |                         |                    | BY CLOSING BALANCES                    |                              |              |
|                               |                         |                    | SALARY ACCOUNT                         | 180,046.63                   |              |
|                               |                         |                    | NON SALARY ACCOUNT                     | 976,334.92                   |              |
|                               |                         |                    | U.G.C. ACCOUNT                         | 1,753,441.00                 |              |
|                               |                         |                    | MISCELLANEOUS ACCOUNT                  | 1,940,992.99                 | 4,850,815.5  |
| TOTAL RS.                     | -                       | 75,489,721.75      | TOTAL RS.                              | _                            | 75,489,721.7 |
|                               |                         |                    | EXAMINED & FOUND CORRECT FOR & ON BE   | EHALF OF                     |              |
|                               |                         |                    | M/S. S. V. GURJAR & CO. CHARTERED ACCO | UNTANTS                      |              |
|                               |                         |                    |                                        |                              |              |
|                               |                         | 3129°              | of Say                                 |                              |              |
| AHMEDNAGAR. DATE: 27/06/2018. |                         | 112                | PROP. CHARTERED ACCOUNTANT             |                              |              |
|                               |                         | PRINCIPAL          | & V. Gurjar and Co.                    |                              |              |
|                               | New Arts                | S, Commerce & Sci  | Charitured Accountants                 |                              |              |
|                               | College D               | o, Commerce & Sci  | ence 17, Mohanbaug, Ahrasdnagar        |                              |              |
|                               | oonege, P               | arner, Dist. Ahmad | nagar M.Ne. 030946                     |                              |              |
|                               |                         |                    |                                        |                              |              |
|                               |                         |                    |                                        |                              |              |
|                               | the first terms of the  |                    |                                        |                              |              |