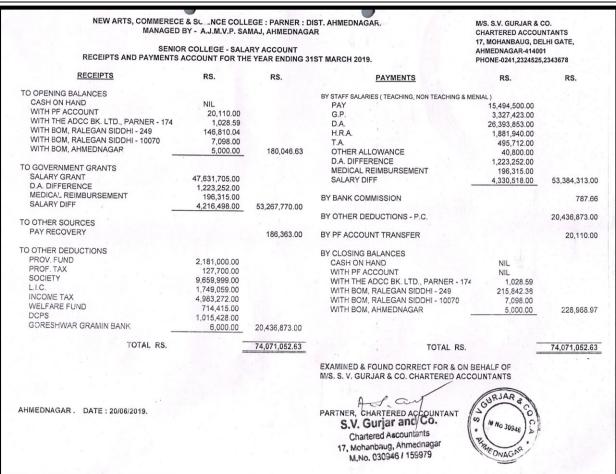

| SALARY                                        | A.J.M.V.P. SAMAJ, A<br>ACCOUNT - 31/03/2<br>FICATION OF SALA | 2018.           |                                                    |               |
|-----------------------------------------------|--------------------------------------------------------------|-----------------|----------------------------------------------------|---------------|
| PARTICULARS                                   | TEACHING                                                     | NON<br>TEACHING | MENIAL                                             | TOTAL         |
|                                               | RS.                                                          | RS.             | RS.                                                | RS.           |
| PAY                                           | 13,011,810.00                                                | 586,160.00      | 1,961,120.00                                       | 15,559,090.00 |
| G.P.                                          | 2,778,000.00                                                 | 154,800.00      | 395,400.00                                         | 3,328,200.00  |
| D.A.                                          | 20,976,549.00                                                | 984,550.00      | 3,131,292.00                                       | 25,092,401.00 |
| H.R.A.                                        | 1,452,919.00                                                 | 74,093.00       | 235,652.00                                         | 1,762,667.00  |
| T.A.                                          | 496,862.00                                                   | 24,000.00       | 96,112.00                                          | 616,974.00    |
| OTHER ALLOWANCE                               | 23,800.00                                                    |                 |                                                    | 23,800.00     |
| TOTAL RS.                                     | 38,739,940.00                                                | 1,823,616.00    | 5,819,576.00                                       | 46,383,132.00 |
| HMEDNAGAR. DATE : 2                           | 7/06/2018.                                                   | CHARTERED AC    |                                                    | gle.          |
| PRINC<br>New Arts, Comm<br>College, Parner, D | arre & Science                                               | Chartanad.      | ar and Co.<br>Accountants<br>a. Ahmanass<br>030946 |               |