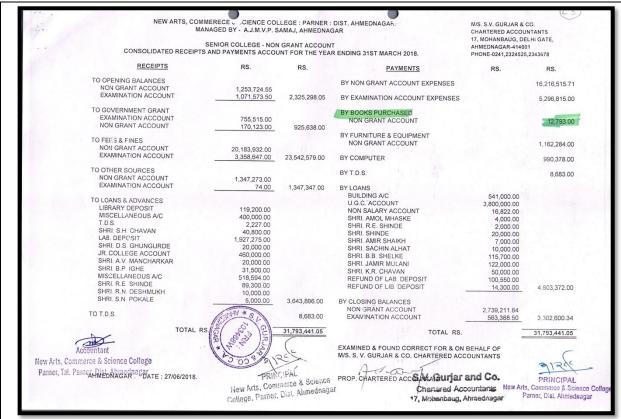

| MANAGED<br>SENIOR CO                  | CHARTERED ACCOUNTANTS<br>17, MOHANBAUG, DELHI GATE,<br>AHMEDNAGAR-414001<br>PHONE-0241,2324525,2343678 |                |                                                 |                   |              |
|---------------------------------------|--------------------------------------------------------------------------------------------------------|----------------|-------------------------------------------------|-------------------|--------------|
| CONSOLIDATED RECEIPTS AND P           | AYMENTS ACCOUNT                                                                                        | FOR THE YEAR E | NDING 31ST MARCH 2018.                          | PHONE-0241,232452 | 5,2343678    |
| RECEIPTS                              | RS.                                                                                                    | RS.            | PAYMENTS                                        | RS.               | RS.          |
| TO OPENING BALANCES SALARY ACCOUNT    | 470,000,00                                                                                             |                | BY THE ADCC BANK LTD 175 - O/D - CL. BAL.       |                   | 191,552      |
| NON SALARY ACCOUNT                    | 172,390.63<br>449,442.13                                                                               |                | BY DST, SBI - 94575 - O/D BA'L                  |                   | 687,725      |
| U.G.C. ACCOUNT MISCELLANEOUS ACCOUNT  | 2,926,709.00<br>1,400,762.99                                                                           | 4,949,304.75   | BY SALARY ACCOUNT EXPENSES                      |                   | 49,314,736.  |
| TO UGC GRANT FOR LADIES HOSTEL        |                                                                                                        | 4,000,000.00   | BY NON SALARY ACCOUNT EXPENSES                  |                   | 2,637,861.   |
| TO GOVERNMENT GRANTS                  |                                                                                                        |                | BY U.G.C. ACCOUNT EXPENSES                      |                   | 841,240.     |
| SALARY ACCOUNT                        | 49,314,038.00                                                                                          |                |                                                 |                   |              |
| NON SALARY ACCOUNT<br>U.G.C. ACCOUNT  | 4,000.00<br>337.828.00                                                                                 |                | BY MISCELLANEOUS A/C EXPENSES                   |                   | 2,264,702.   |
| MISCELLANEOUS ACCOUNT                 | 1,385,357.00                                                                                           | 51,041,223.00  | BY FURNITURE & EQUIPMENTS<br>NON SALARY ACCOUNT |                   | 618,928.     |
| TO FEES & FINES                       |                                                                                                        |                | NON SALART ACCOUNT                              |                   | 0,0,020.     |
| SALARY ACCOUNT                        |                                                                                                        |                | BY BOOKS                                        |                   |              |
| NON SALARY ACCOUNT                    | 4,308,722.00                                                                                           |                | NON SALARY ACCOUNT                              |                   | 76,686.      |
| MISCELLANEOUS ACCOUNT                 | 5,029,685.00                                                                                           | 9,338,407.00   |                                                 |                   |              |
|                                       |                                                                                                        |                | BY LADIES HOSTEL CONSTRUCTION                   |                   | 5,619,666.0  |
| TO OTHER SOURCES                      |                                                                                                        |                |                                                 |                   |              |
| SALARY ACCOUNT                        | 8,354.00                                                                                               |                |                                                 |                   |              |
| NON SALARY ACCOUNT                    | 324,876.00                                                                                             |                | BY LOANS                                        |                   |              |
| U.G.C. ACCOUNT                        | 76,962.00                                                                                              |                | REFUND OF LIBRARY DEPOSIT                       | 7,000.00          |              |
| MISCELLANEOUS ACCOUNT                 | 416,025.00                                                                                             | 826,217.00     | SHRI. R.E. SHINDE                               | 1,500.00          |              |
|                                       |                                                                                                        |                | BUILDING ACCOUNT                                | 500,000.00        |              |
| TO LOANS & ADVANCES                   |                                                                                                        |                | SHRI B.J.KAKADE                                 | 112,478.00        |              |
| LIABRARY DEPOSIT                      | 206,000.00                                                                                             |                | DATUM ENERGY SYSTEM PVT LTD                     | 250,000.00        |              |
| SR. NON GRANT ACCOUNT                 | 16,822.00                                                                                              | 100            | SHRI. D.P. SONTAKKE                             | 78.00             |              |
| JR NON GRANT A/C                      | 200,000.00                                                                                             | SOAMEDINK!     | SHRI. H.S. SHELKE                               | 18,186.00         |              |
| JR NON SALARY A/C                     | 150,000.00                                                                                             | 10             | SHRI. R.K. AHER - MRP                           | 480.00            |              |
| LADIES HOSTEL A/C                     | 25,625.00                                                                                              | M894801 Ju     | SHRI, V.S. RAUT                                 | 50,000.00         |              |
| SHRI. V.S. RAUT                       | 1.00                                                                                                   | FRN: O         | EXAMINATION ACCOUNT                             | 3,333,815.00      |              |
| SHRI. R.M.SHAIKH                      | 141,816.00                                                                                             | OJ WAS         | MISCELLANEOUS A/C                               | 300,000.00        |              |
| SHRI. S.M.GAIKWAD                     | 76,176.00                                                                                              | 102 10         | NON GRANT A/C                                   | 602,846.00        |              |
| SHRI. S.R.SHINDE                      | 48,130.00                                                                                              | & HALS         | SHRI S.L.KHAPKE                                 | 55,144.00         |              |
| SHRI. A.C.KALE                        | 70,000.00                                                                                              |                | SHRI, V.S.RAUT                                  | 95,000.00         |              |
| TOTAL C/F RS.                         | 934,570,00                                                                                             | 70,155,151.75  | TOTAL C/F RS.                                   | 5,326,527.00      | 62,253,097.2 |
| Accountant                            |                                                                                                        |                | 3)300                                           |                   |              |
| lew Arts, Commerce & Science College  |                                                                                                        |                | PRINCIPAL                                       |                   |              |
|                                       |                                                                                                        |                | New Arts, Commerce & Science College            |                   |              |
| Parner, Tal. Parner, Dist. Ahmednagar |                                                                                                        |                | Parner, Dist. Ahmednagar                        |                   |              |