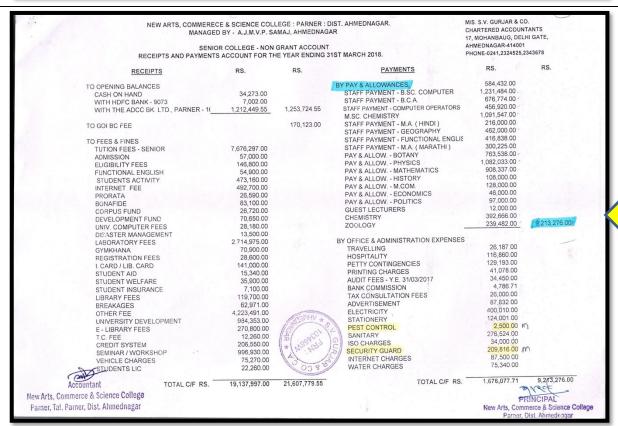

| SENIOR COL<br>INCOME & EXPENDITURE AC                           | 17, MOHANBAUG, D<br>AHMEDNAGAR-414(<br>PHONE-0241,232452 | 001                                                |                                                                 |                         |               |
|-----------------------------------------------------------------|----------------------------------------------------------|----------------------------------------------------|-----------------------------------------------------------------|-------------------------|---------------|
| EXPENDITURE                                                     | RS.                                                      | RS.                                                | INCOME                                                          | RS.                     | RS.           |
| TO SALARY ACCOUNT EXPENSES                                      |                                                          | 49,314,736.00                                      | BY GOVERNMENT GRANTS                                            |                         | 51,041,223.0  |
| TO NON SALARY ACCOUNT EXPENSES                                  |                                                          | 2,637,861.00                                       | BY FEES & FINES                                                 |                         | 9,338,407.0   |
| TO U.G.C. ACCOUNT EXPENSES                                      |                                                          | 841,240.50                                         | BY OTHER SOURCES                                                |                         | 826,217.0     |
| TO MISCELLANEOUS A/C EXPENSES TO DEPRECIATION - AS PER SCHEDULE |                                                          | 2,264,702.00                                       | BY NOT PAYABLE<br>SHRI. R.M.SHAIKH<br>SHRI. S.M.GAIKWAD         | 141,816.00<br>76,176.00 |               |
| IMMOVABLE PROPERTIES MOVABLE PROPERTIES                         | 802,497.00<br>1,382,773.00                               | 2,185,270.00                                       | SHRI. B.J. KAKADE<br>SHRI. S.R.SHINDE                           | 44,522.00<br>48,130.00  | 310,644.00    |
| TO SURPLUS CARRIED OVER TO B/SHEET                              |                                                          | 4,272,681.50                                       |                                                                 |                         |               |
| TOTAL RS.                                                       | _                                                        | 61,516,491.00                                      |                                                                 | TOTAL RS.               | 61,516,491.00 |
|                                                                 |                                                          |                                                    | EXAMINED & FOUND CORRECTION OF THE MISS. S. V. GURJAR & CO. CHA |                         |               |
| AHMEDNAGAR . DATE: 27/06/2018,                                  | New Arts, Co                                             | INCIPAL<br>minerce & Science<br>ar, Dist. Ahmednag | 17 Modern house Above                                           | Co.<br>anis             |               |

| MANAGED<br>SENIOR CO                  | CHARTERED ACCOUNTANTS<br>17, MOHANBAUG, DELHI GATE,<br>AHMEDNAGAR-414001<br>PHONE-0241,2324525,2343678 |                |                                                 |                   |              |
|---------------------------------------|--------------------------------------------------------------------------------------------------------|----------------|-------------------------------------------------|-------------------|--------------|
| CONSOLIDATED RECEIPTS AND P           | AYMENTS ACCOUNT                                                                                        | FOR THE YEAR E | NDING 31ST MARCH 2018.                          | PHONE-0241,232452 | 5,2343678    |
| RECEIPTS                              | RS.                                                                                                    | RS.            | PAYMENTS                                        | RS.               | RS.          |
| TO OPENING BALANCES SALARY ACCOUNT    | 470,000,00                                                                                             |                | BY THE ADCC BANK LTD 175 - O/D - CL. BAL.       |                   | 191,552      |
| NON SALARY ACCOUNT                    | 172,390.63<br>449,442.13                                                                               |                | BY DST, SBI - 94575 - O/D BA'L                  |                   | 687,725      |
| U.G.C. ACCOUNT MISCELLANEOUS ACCOUNT  | 2,926,709.00<br>1,400,762.99                                                                           | 4,949,304.75   | BY SALARY ACCOUNT EXPENSES                      |                   | 49,314,736.  |
| TO UGC GRANT FOR LADIES HOSTEL        |                                                                                                        | 4,000,000.00   | BY NON SALARY ACCOUNT EXPENSES                  |                   | 2,637,861.   |
| TO GOVERNMENT GRANTS                  |                                                                                                        |                | BY U.G.C. ACCOUNT EXPENSES                      |                   | 841,240.     |
| SALARY ACCOUNT                        | 49,314,038.00                                                                                          |                |                                                 |                   |              |
| NON SALARY ACCOUNT<br>U.G.C. ACCOUNT  | 4,000.00<br>337.828.00                                                                                 |                | BY MISCELLANEOUS A/C EXPENSES                   |                   | 2,264,702.   |
| MISCELLANEOUS ACCOUNT                 | 1,385,357.00                                                                                           | 51,041,223.00  | BY FURNITURE & EQUIPMENTS<br>NON SALARY ACCOUNT |                   | 618,928.     |
| TO FEES & FINES                       |                                                                                                        |                | NON SALART ACCOUNT                              |                   | 0,0,020.     |
| SALARY ACCOUNT                        |                                                                                                        |                | BY BOOKS                                        |                   |              |
| NON SALARY ACCOUNT                    | 4,308,722.00                                                                                           |                | NON SALARY ACCOUNT                              |                   | 76,686.      |
| MISCELLANEOUS ACCOUNT                 | 5,029,685.00                                                                                           | 9,338,407.00   |                                                 |                   |              |
|                                       |                                                                                                        |                | BY LADIES HOSTEL CONSTRUCTION                   |                   | 5,619,666.0  |
| TO OTHER SOURCES                      |                                                                                                        |                |                                                 |                   |              |
| SALARY ACCOUNT                        | 8,354.00                                                                                               |                |                                                 |                   |              |
| NON SALARY ACCOUNT                    | 324,876.00                                                                                             |                | BY LOANS                                        |                   |              |
| U.G.C. ACCOUNT                        | 76,962.00                                                                                              |                | REFUND OF LIBRARY DEPOSIT                       | 7,000.00          |              |
| MISCELLANEOUS ACCOUNT                 | 416,025.00                                                                                             | 826,217.00     | SHRI. R.E. SHINDE                               | 1,500.00          |              |
|                                       |                                                                                                        |                | BUILDING ACCOUNT                                | 500,000.00        |              |
| TO LOANS & ADVANCES                   |                                                                                                        |                | SHRI B.J.KAKADE                                 | 112,478.00        |              |
| LIABRARY DEPOSIT                      | 206,000.00                                                                                             |                | DATUM ENERGY SYSTEM PVT LTD                     | 250,000.00        |              |
| SR. NON GRANT ACCOUNT                 | 16,822.00                                                                                              | 100            | SHRI. D.P. SONTAKKE                             | 78.00             |              |
| JR NON GRANT A/C                      | 200,000.00                                                                                             | SOAMEDINK!     | SHRI. H.S. SHELKE                               | 18,186.00         |              |
| JR NON SALARY A/C                     | 150,000.00                                                                                             | 10             | SHRI. R.K. AHER - MRP                           | 480.00            |              |
| LADIES HOSTEL A/C                     | 25,625.00                                                                                              | M894801 Ju     | SHRI, V.S. RAUT                                 | 50,000.00         |              |
| SHRI. V.S. RAUT                       | 1.00                                                                                                   | FRN: O         | EXAMINATION ACCOUNT                             | 3,333,815.00      |              |
| SHRI. R.M.SHAIKH                      | 141,816.00                                                                                             | OJ WAS         | MISCELLANEOUS A/C                               | 300,000.00        |              |
| SHRI. S.M.GAIKWAD                     | 76,176.00                                                                                              | 102 10         | NON GRANT A/C                                   | 602,846.00        |              |
| SHRI. S.R.SHINDE                      | 48,130.00                                                                                              | & HALS         | SHRI S.L.KHAPKE                                 | 55,144.00         |              |
| SHRI. A.C.KALE                        | 70,000.00                                                                                              |                | SHRI, V.S.RAUT                                  | 95,000.00         |              |
| TOTAL C/F RS.                         | 934,570,00                                                                                             | 70,155,151.75  | TOTAL C/F RS.                                   | 5,326,527.00      | 62,253,097.2 |
| Accountant                            |                                                                                                        |                | 3)300                                           |                   |              |
| lew Arts, Commerce & Science College  |                                                                                                        |                | PRINCIPAL                                       |                   |              |
|                                       |                                                                                                        |                | New Arts, Commerce & Science College            |                   |              |
| Parner, Tal. Parner, Dist. Ahmednagar |                                                                                                        |                | Parner, Dist. Ahmednagar                        |                   |              |