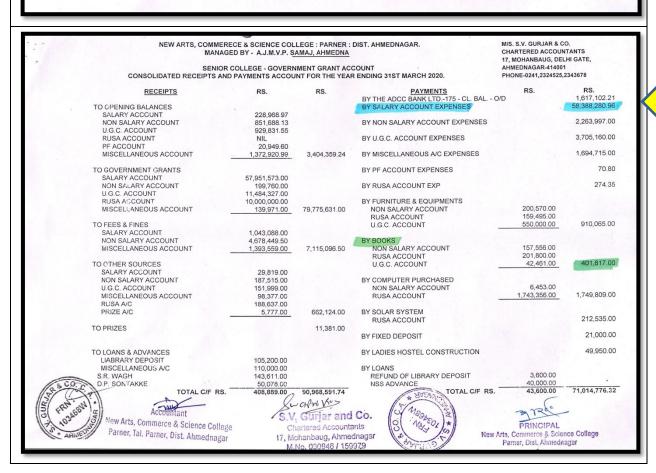

| SENIOR COL<br>INCOME & EXPENDITURE AC                           | 17, MOHANBAUG, D<br>AHMEDNAGAR-414(<br>PHONE-0241,232452 | 001                                                |                                                                 |                         |               |
|-----------------------------------------------------------------|----------------------------------------------------------|----------------------------------------------------|-----------------------------------------------------------------|-------------------------|---------------|
| EXPENDITURE                                                     | RS.                                                      | RS.                                                | INCOME                                                          | RS.                     | RS.           |
| TO SALARY ACCOUNT EXPENSES                                      |                                                          | 49,314,736.00                                      | BY GOVERNMENT GRANTS                                            |                         | 51,041,223.0  |
| TO NON SALARY ACCOUNT EXPENSES                                  |                                                          | 2,637,861.00                                       | BY FEES & FINES                                                 |                         | 9,338,407.0   |
| TO U.G.C. ACCOUNT EXPENSES                                      |                                                          | 841,240.50                                         | BY OTHER SOURCES                                                |                         | 826,217.0     |
| TO MISCELLANEOUS A/C EXPENSES TO DEPRECIATION - AS PER SCHEDULE |                                                          | 2,264,702.00                                       | BY NOT PAYABLE<br>SHRI. R.M.SHAIKH<br>SHRI. S.M.GAIKWAD         | 141,816.00<br>76,176.00 |               |
| IMMOVABLE PROPERTIES MOVABLE PROPERTIES                         | 802,497.00<br>1,382,773.00                               | 2,185,270.00                                       | SHRI. B.J. KAKADE<br>SHRI. S.R.SHINDE                           | 44,522.00<br>48,130.00  | 310,644.00    |
| TO SURPLUS CARRIED OVER TO B/SHEET                              |                                                          | 4,272,681.50                                       |                                                                 |                         |               |
| TOTAL RS.                                                       | _                                                        | 61,516,491.00                                      |                                                                 | TOTAL RS.               | 61,516,491.00 |
|                                                                 |                                                          |                                                    | EXAMINED & FOUND CORRECTION OF THE MISS. S. V. GURJAR & CO. CHA |                         |               |
| AHMEDNAGAR . DATE: 27/06/2018,                                  | New Arts, Co                                             | INCIPAL<br>minerce & Science<br>ar, Dist. Ahmednag | 17 Modern house Above                                           | Co.<br>anis             |               |

| MANAGED<br>SENIOR CO                  | CHARTERED ACCOUNTANTS<br>17, MOHANBAUG, DELHI GATE,<br>AHMEDNAGAR-414001<br>PHONE-0241,2324525,2343678 |                |                                                 |                   |              |
|---------------------------------------|--------------------------------------------------------------------------------------------------------|----------------|-------------------------------------------------|-------------------|--------------|
| CONSOLIDATED RECEIPTS AND P           | AYMENTS ACCOUNT                                                                                        | FOR THE YEAR E | NDING 31ST MARCH 2018.                          | PHONE-0241,232452 | 5,2343678    |
| RECEIPTS                              | RS.                                                                                                    | RS.            | PAYMENTS                                        | RS.               | RS.          |
| TO OPENING BALANCES SALARY ACCOUNT    | 470,000,00                                                                                             |                | BY THE ADCC BANK LTD 175 - O/D - CL. BAL.       |                   | 191,552      |
| NON SALARY ACCOUNT                    | 172,390.63<br>449,442.13                                                                               |                | BY DST, SBI - 94575 - O/D BA'L                  |                   | 687,725      |
| U.G.C. ACCOUNT MISCELLANEOUS ACCOUNT  | 2,926,709.00<br>1,400,762.99                                                                           | 4,949,304.75   | BY SALARY ACCOUNT EXPENSES                      |                   | 49,314,736.  |
| TO UGC GRANT FOR LADIES HOSTEL        |                                                                                                        | 4,000,000.00   | BY NON SALARY ACCOUNT EXPENSES                  |                   | 2,637,861.   |
| TO GOVERNMENT GRANTS                  |                                                                                                        |                | BY U.G.C. ACCOUNT EXPENSES                      |                   | 841,240.     |
| SALARY ACCOUNT                        | 49,314,038.00                                                                                          |                |                                                 |                   |              |
| NON SALARY ACCOUNT<br>U.G.C. ACCOUNT  | 4,000.00<br>337.828.00                                                                                 |                | BY MISCELLANEOUS A/C EXPENSES                   |                   | 2,264,702.   |
| MISCELLANEOUS ACCOUNT                 | 1,385,357.00                                                                                           | 51,041,223.00  | BY FURNITURE & EQUIPMENTS<br>NON SALARY ACCOUNT |                   | 618,928.     |
| TO FEES & FINES                       |                                                                                                        |                | NON SALART ACCOUNT                              |                   | 0,0,020.     |
| SALARY ACCOUNT                        |                                                                                                        |                | BY BOOKS                                        |                   |              |
| NON SALARY ACCOUNT                    | 4,308,722.00                                                                                           |                | NON SALARY ACCOUNT                              |                   | 76,686.      |
| MISCELLANEOUS ACCOUNT                 | 5,029,685.00                                                                                           | 9,338,407.00   |                                                 |                   |              |
|                                       |                                                                                                        |                | BY LADIES HOSTEL CONSTRUCTION                   |                   | 5,619,666.0  |
| TO OTHER SOURCES                      |                                                                                                        |                |                                                 |                   |              |
| SALARY ACCOUNT                        | 8,354.00                                                                                               |                |                                                 |                   |              |
| NON SALARY ACCOUNT                    | 324,876.00                                                                                             |                | BY LOANS                                        |                   |              |
| U.G.C. ACCOUNT                        | 76,962.00                                                                                              |                | REFUND OF LIBRARY DEPOSIT                       | 7,000.00          |              |
| MISCELLANEOUS ACCOUNT                 | 416,025.00                                                                                             | 826,217.00     | SHRI. R.E. SHINDE                               | 1,500.00          |              |
|                                       |                                                                                                        |                | BUILDING ACCOUNT                                | 500,000.00        |              |
| TO LOANS & ADVANCES                   |                                                                                                        |                | SHRI B.J.KAKADE                                 | 112,478.00        |              |
| LIABRARY DEPOSIT                      | 206,000.00                                                                                             |                | DATUM ENERGY SYSTEM PVT LTD                     | 250,000.00        |              |
| SR. NON GRANT ACCOUNT                 | 16,822.00                                                                                              | 100            | SHRI. D.P. SONTAKKE                             | 78.00             |              |
| JR NON GRANT A/C                      | 200,000.00                                                                                             | SOAMEDINK!     | SHRI. H.S. SHELKE                               | 18,186.00         |              |
| JR NON SALARY A/C                     | 150,000.00                                                                                             | 10             | SHRI. R.K. AHER - MRP                           | 480.00            |              |
| LADIES HOSTEL A/C                     | 25,625.00                                                                                              | M894801 Ju     | SHRI, V.S. RAUT                                 | 50,000.00         |              |
| SHRI. V.S. RAUT                       | 1.00                                                                                                   | FRN: O         | EXAMINATION ACCOUNT                             | 3,333,815.00      |              |
| SHRI. R.M.SHAIKH                      | 141,816.00                                                                                             | OJ WAS         | MISCELLANEOUS A/C                               | 300,000.00        |              |
| SHRI. S.M.GAIKWAD                     | 76,176.00                                                                                              | 102 10         | NON GRANT A/C                                   | 602,846.00        |              |
| SHRI. S.R.SHINDE                      | 48,130.00                                                                                              | & HALS         | SHRI S.L.KHAPKE                                 | 55,144.00         |              |
| SHRI. A.C.KALE                        | 70,000.00                                                                                              |                | SHRI, V.S.RAUT                                  | 95,000.00         |              |
| TOTAL C/F RS.                         | 934,570,00                                                                                             | 70,155,151.75  | TOTAL C/F RS.                                   | 5,326,527.00      | 62,253,097.2 |
| Accountant                            |                                                                                                        |                | 3)300                                           |                   |              |
| lew Arts, Commerce & Science College  |                                                                                                        |                | PRINCIPAL                                       |                   |              |
|                                       |                                                                                                        |                | New Arts, Commerce & Science College            |                   |              |
| Parner, Tal. Parner, Dist. Ahmednagar |                                                                                                        |                | Parner, Dist. Ahmednagar                        |                   |              |

| TOTAL B/F RS.                 | 34,570.00<br>300.000.00 | 70,155,151.75      | TOTAL B/F RS. ERANDE CONSTRUCTION      | 5,326,527.00<br>1,800,000.00 | 62,253,097.2 |
|-------------------------------|-------------------------|--------------------|----------------------------------------|------------------------------|--------------|
| JUNIOR NON GRANT A/C          | 300,000.00              |                    | SHRI. R S DIGGIKAR                     | 759,282.00                   |              |
| SR NON GRANT ACCOUNT          | 3,800,000.00            | 5,334,570.00       | BUILDING A/C                           | 500,000.00                   | 8,385,809.0  |
|                               |                         |                    | BY CLOSING BALANCES                    |                              |              |
|                               |                         |                    | SALARY ACCOUNT                         | 180,046.63                   |              |
|                               |                         |                    | NON SALARY ACCOUNT                     | 976,334.92                   |              |
|                               |                         |                    | U.G.C. ACCOUNT                         | 1,753,441.00                 |              |
|                               |                         |                    | MISCELLANEOUS ACCOUNT                  | 1,940,992.99                 | 4,850,815.5  |
| TOTAL RS.                     | -                       | 75,489,721.75      | TOTAL RS.                              | _                            | 75,489,721.7 |
|                               |                         |                    | EXAMINED & FOUND CORRECT FOR & ON BE   | EHALF OF                     |              |
|                               |                         |                    | M/S. S. V. GURJAR & CO. CHARTERED ACCO | UNTANTS                      |              |
|                               |                         |                    |                                        |                              |              |
|                               |                         | 3129°              | of Say                                 |                              |              |
| AHMEDNAGAR. DATE: 27/06/2018. |                         | 112                | PROP. CHARTERED ACCOUNTANT             |                              |              |
|                               |                         | PRINCIPAL          | & V. Gurjar and Co.                    |                              |              |
|                               | New Arts                | S, Commerce & Sci  | Charitured Accountants                 |                              |              |
|                               | College D               | o, Commerce & Sci  | ence 17, Mohanbaug, Ahrasdnagar        |                              |              |
|                               | oonege, P               | arner, Dist. Ahmad | nagar M.Ne. 030946                     |                              |              |
|                               |                         |                    |                                        |                              |              |
|                               |                         |                    |                                        |                              |              |
|                               | the first terms of the  |                    |                                        |                              |              |