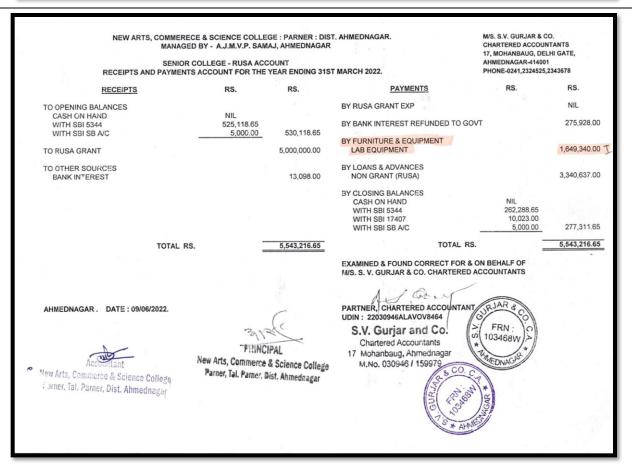

| SENIOR COL<br>INCOME & EXPENDITURE AC                           | 17, MOHANBAUG, D<br>AHMEDNAGAR-414(<br>PHONE-0241,232452 | 001                                                |                                                                 |                         |               |
|-----------------------------------------------------------------|----------------------------------------------------------|----------------------------------------------------|-----------------------------------------------------------------|-------------------------|---------------|
| EXPENDITURE                                                     | RS.                                                      | RS.                                                | INCOME                                                          | RS.                     | RS.           |
| TO SALARY ACCOUNT EXPENSES                                      |                                                          | 49,314,736.00                                      | BY GOVERNMENT GRANTS                                            |                         | 51,041,223.0  |
| TO NON SALARY ACCOUNT EXPENSES                                  |                                                          | 2,637,861.00                                       | BY FEES & FINES                                                 |                         | 9,338,407.0   |
| TO U.G.C. ACCOUNT EXPENSES                                      |                                                          | 841,240.50                                         | BY OTHER SOURCES                                                |                         | 826,217.0     |
| TO MISCELLANEOUS A/C EXPENSES TO DEPRECIATION - AS PER SCHEDULE |                                                          | 2,264,702.00                                       | BY NOT PAYABLE<br>SHRI. R.M.SHAIKH<br>SHRI. S.M.GAIKWAD         | 141,816.00<br>76,176.00 |               |
| IMMOVABLE PROPERTIES MOVABLE PROPERTIES                         | 802,497.00<br>1,382,773.00                               | 2,185,270.00                                       | SHRI. B.J. KAKADE<br>SHRI. S.R.SHINDE                           | 44,522.00<br>48,130.00  | 310,644.00    |
| TO SURPLUS CARRIED OVER TO B/SHEET                              |                                                          | 4,272,681.50                                       |                                                                 |                         |               |
| TOTAL RS.                                                       | _                                                        | 61,516,491.00                                      |                                                                 | TOTAL RS.               | 61,516,491.00 |
|                                                                 |                                                          |                                                    | EXAMINED & FOUND CORRECTION OF THE MISS. S. V. GURJAR & CO. CHA |                         |               |
| AHMEDNAGAR . DATE: 27/06/2018,                                  | New Arts, Co                                             | INCIPAL<br>minerce & Science<br>ar, Dist. Ahmednag | 17 Modern house Above                                           | Co.<br>anis             |               |

| MANAGED<br>SENIOR CO                  | CHARTERED ACCOUNTANTS<br>17, MOHANBAUG, DELHI GATE,<br>AHMEDNAGAR-414001<br>PHONE-0241,2324525,2343678 |                |                                                 |                   |              |
|---------------------------------------|--------------------------------------------------------------------------------------------------------|----------------|-------------------------------------------------|-------------------|--------------|
| CONSOLIDATED RECEIPTS AND P           | AYMENTS ACCOUNT                                                                                        | FOR THE YEAR E | NDING 31ST MARCH 2018.                          | PHONE-0241,232452 | 5,2343678    |
| RECEIPTS                              | RS.                                                                                                    | RS.            | PAYMENTS                                        | RS.               | RS.          |
| TO OPENING BALANCES SALARY ACCOUNT    | 470,000,00                                                                                             |                | BY THE ADCC BANK LTD 175 - O/D - CL. BAL.       |                   | 191,552      |
| NON SALARY ACCOUNT                    | 172,390.63<br>449,442.13                                                                               |                | BY DST, SBI - 94575 - O/D BA'L                  |                   | 687,725      |
| U.G.C. ACCOUNT MISCELLANEOUS ACCOUNT  | 2,926,709.00<br>1,400,762.99                                                                           | 4,949,304.75   | BY SALARY ACCOUNT EXPENSES                      |                   | 49,314,736.  |
| TO UGC GRANT FOR LADIES HOSTEL        |                                                                                                        | 4,000,000.00   | BY NON SALARY ACCOUNT EXPENSES                  |                   | 2,637,861.   |
| TO GOVERNMENT GRANTS                  |                                                                                                        |                | BY U.G.C. ACCOUNT EXPENSES                      |                   | 841,240.     |
| SALARY ACCOUNT                        | 49,314,038.00                                                                                          |                |                                                 |                   |              |
| NON SALARY ACCOUNT<br>U.G.C. ACCOUNT  | 4,000.00<br>337.828.00                                                                                 |                | BY MISCELLANEOUS A/C EXPENSES                   |                   | 2,264,702.   |
| MISCELLANEOUS ACCOUNT                 | 1,385,357.00                                                                                           | 51,041,223.00  | BY FURNITURE & EQUIPMENTS<br>NON SALARY ACCOUNT |                   | 618,928.     |
| TO FEES & FINES                       |                                                                                                        |                | NON SALART ACCOUNT                              |                   | 0,0,020.     |
| SALARY ACCOUNT                        |                                                                                                        |                | BY BOOKS                                        |                   |              |
| NON SALARY ACCOUNT                    | 4,308,722.00                                                                                           |                | NON SALARY ACCOUNT                              |                   | 76,686.      |
| MISCELLANEOUS ACCOUNT                 | 5,029,685.00                                                                                           | 9,338,407.00   |                                                 |                   |              |
|                                       |                                                                                                        |                | BY LADIES HOSTEL CONSTRUCTION                   |                   | 5,619,666.0  |
| TO OTHER SOURCES                      |                                                                                                        |                |                                                 |                   |              |
| SALARY ACCOUNT                        | 8,354.00                                                                                               |                |                                                 |                   |              |
| NON SALARY ACCOUNT                    | 324,876.00                                                                                             |                | BY LOANS                                        |                   |              |
| U.G.C. ACCOUNT                        | 76,962.00                                                                                              |                | REFUND OF LIBRARY DEPOSIT                       | 7,000.00          |              |
| MISCELLANEOUS ACCOUNT                 | 416,025.00                                                                                             | 826,217.00     | SHRI. R.E. SHINDE                               | 1,500.00          |              |
|                                       |                                                                                                        |                | BUILDING ACCOUNT                                | 500,000.00        |              |
| TO LOANS & ADVANCES                   |                                                                                                        |                | SHRI B.J.KAKADE                                 | 112,478.00        |              |
| LIABRARY DEPOSIT                      | 206,000.00                                                                                             |                | DATUM ENERGY SYSTEM PVT LTD                     | 250,000.00        |              |
| SR. NON GRANT ACCOUNT                 | 16,822.00                                                                                              | 100            | SHRI. D.P. SONTAKKE                             | 78.00             |              |
| JR NON GRANT A/C                      | 200,000.00                                                                                             | SOAMEDINK!     | SHRI. H.S. SHELKE                               | 18,186.00         |              |
| JR NON SALARY A/C                     | 150,000.00                                                                                             | 10             | SHRI. R.K. AHER - MRP                           | 480.00            |              |
| LADIES HOSTEL A/C                     | 25,625.00                                                                                              | M894801 Ju     | SHRI, V.S. RAUT                                 | 50,000.00         |              |
| SHRI. V.S. RAUT                       | 1.00                                                                                                   | FRN: O         | EXAMINATION ACCOUNT                             | 3,333,815.00      |              |
| SHRI. R.M.SHAIKH                      | 141,816.00                                                                                             | OJ WAS         | MISCELLANEOUS A/C                               | 300,000.00        |              |
| SHRI. S.M.GAIKWAD                     | 76,176.00                                                                                              | 102 10         | NON GRANT A/C                                   | 602,846.00        |              |
| SHRI. S.R.SHINDE                      | 48,130.00                                                                                              | & HALS         | SHRI S.L.KHAPKE                                 | 55,144.00         |              |
| SHRI. A.C.KALE                        | 70,000.00                                                                                              |                | SHRI, V.S.RAUT                                  | 95,000.00         |              |
| TOTAL C/F RS.                         | 934,570,00                                                                                             | 70,155,151.75  | TOTAL C/F RS.                                   | 5,326,527.00      | 62,253,097.2 |
| Accountant                            |                                                                                                        |                | 3)300                                           |                   |              |
| lew Arts, Commerce & Science College  |                                                                                                        |                | PRINCIPAL                                       |                   |              |
|                                       |                                                                                                        |                | New Arts, Commerce & Science College            |                   |              |
| Parner, Tal. Parner, Dist. Ahmednagar |                                                                                                        |                | Parner, Dist. Ahmednagar                        |                   |              |

| TOTAL B/F RS.                 | 34,570.00<br>300.000.00 | 70,155,151.75      | TOTAL B/F RS. ERANDE CONSTRUCTION      | 5,326,527.00<br>1,800,000.00 | 62,253,097.2 |
|-------------------------------|-------------------------|--------------------|----------------------------------------|------------------------------|--------------|
| JUNIOR NON GRANT A/C          | 300,000.00              |                    | SHRI. R S DIGGIKAR                     | 759,282.00                   |              |
| SR NON GRANT ACCOUNT          | 3,800,000.00            | 5,334,570.00       | BUILDING A/C                           | 500,000.00                   | 8,385,809.0  |
|                               |                         |                    | BY CLOSING BALANCES                    |                              |              |
|                               |                         |                    | SALARY ACCOUNT                         | 180,046.63                   |              |
|                               |                         |                    | NON SALARY ACCOUNT                     | 976,334.92                   |              |
|                               |                         |                    | U.G.C. ACCOUNT                         | 1,753,441.00                 |              |
|                               |                         |                    | MISCELLANEOUS ACCOUNT                  | 1,940,992.99                 | 4,850,815.5  |
| TOTAL RS.                     | -                       | 75,489,721.75      | TOTAL RS.                              | _                            | 75,489,721.7 |
|                               |                         |                    | EXAMINED & FOUND CORRECT FOR & ON BE   | EHALF OF                     |              |
|                               |                         |                    | M/S. S. V. GURJAR & CO. CHARTERED ACCO | UNTANTS                      |              |
|                               |                         |                    |                                        |                              |              |
|                               |                         | 3129°              | of Say                                 |                              |              |
| AHMEDNAGAR. DATE: 27/06/2018. |                         | 112                | PROP. CHARTERED ACCOUNTANT             |                              |              |
|                               |                         | PRINCIPAL          | & V. Gurjar and Co.                    |                              |              |
|                               | New Arts                | S, Commerce & Sci  | Charitured Accountants                 |                              |              |
|                               | College D               | o, Commerce & Sci  | ence 17, Mohanbaug, Ahrasdnagar        |                              |              |
|                               | oonege, P               | arner, Dist. Ahmad | nagar M.Ne. 030946                     |                              |              |
|                               |                         |                    |                                        |                              |              |
|                               |                         |                    |                                        |                              |              |
|                               | the first terms of the  |                    |                                        |                              |              |