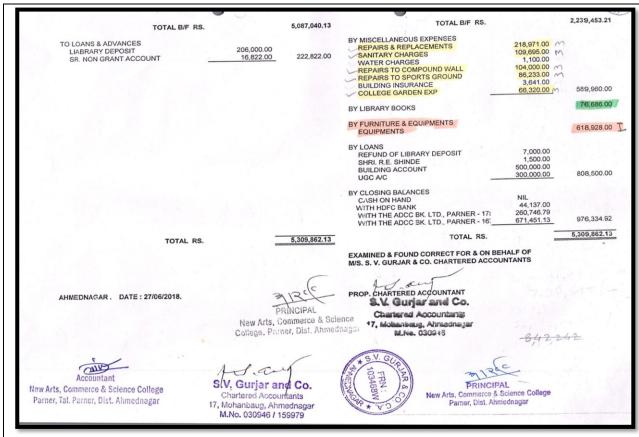

TOTAL B/F RS. 45,453,746.54 TOTAL B/F RS. 35,039,003.00 INTERNAL ADVANCES BUILDING A/C JR. LIBRARY DEPOSIT ACCOUNT LADIES HOSTEL A/C 5,234,003.00 100,550.00 5,563,928.00 229,375.00 CASH & BANK BALANCES SALARY ACCOUNT NON SALARY ACCOUNT 180,046.63 976,334.92 U.G.C. ACCOUNT 1,753,441.00 4,850,815.54 MISCELLANEOUS ACCOUNT 1,940,992.99 TOTAL RS. 45,453,746.54 TOTAL RS. 45,453,746.54 EXAMINED & FOUND CORRECT FOR & ON BEHALF OF M/S. S. V. GURJAR & CO. CHARTERED ACCOUNTANTS As.av PROP. CHARTERED ACCOUNTANT AHMEDNAGAR . DATE: 27/06/2018. PRINCIPAL New Arts, Commerce & Science Chartered Accountants 17, Moleenbaug, Ahmednagar Nr.Ne. 030946 College, Parner, Dist. Ahmednagar

| TOTAL B/F RS.                 | 34,570.00<br>300.000.00 | 70,155,151.75      | TOTAL B/F RS. ERANDE CONSTRUCTION      | 5,326,527.00<br>1,800,000.00 | 62,253,097.2 |
|-------------------------------|-------------------------|--------------------|----------------------------------------|------------------------------|--------------|
| JUNIOR NON GRANT A/C          | 300,000.00              |                    | SHRI. R S DIGGIKAR                     | 759,282.00                   |              |
| SR NON GRANT ACCOUNT          | 3,800,000.00            | 5,334,570.00       | BUILDING A/C                           | 500,000.00                   | 8,385,809.0  |
|                               |                         |                    | BY CLOSING BALANCES                    |                              |              |
|                               |                         |                    | SALARY ACCOUNT                         | 180,046.63                   |              |
|                               |                         |                    | NON SALARY ACCOUNT                     | 976,334.92                   |              |
|                               |                         |                    | U.G.C. ACCOUNT                         | 1,753,441.00                 |              |
|                               |                         |                    | MISCELLANEOUS ACCOUNT                  | 1,940,992.99                 | 4,850,815.5  |
| TOTAL RS.                     | -                       | 75,489,721.75      | TOTAL RS.                              | _                            | 75,489,721.7 |
|                               |                         |                    | EXAMINED & FOUND CORRECT FOR & ON BE   | EHALF OF                     |              |
|                               |                         |                    | M/S. S. V. GURJAR & CO. CHARTERED ACCO | UNTANTS                      |              |
|                               |                         |                    |                                        |                              |              |
|                               |                         | 3129°              | of Say                                 |                              |              |
| AHMEDNAGAR. DATE: 27/06/2018. |                         | 112                | PROP. CHARTERED ACCOUNTANT             |                              |              |
|                               |                         | PRINCIPAL          | & V. Gurjar and Co.                    |                              |              |
|                               | New Arts                | S, Commerce & Sci  | Charitured Accountants                 |                              |              |
|                               | College D               | o, Commerce & Sci  | ence 17, Mohanbaug, Ahrasdnagar        |                              |              |
|                               | oonege, P               | arner, Dist. Ahmad | nagar M.Ne. 030946                     |                              |              |
|                               |                         |                    |                                        |                              |              |
|                               |                         |                    |                                        |                              |              |
|                               | the first terms of the  |                    |                                        |                              |              |