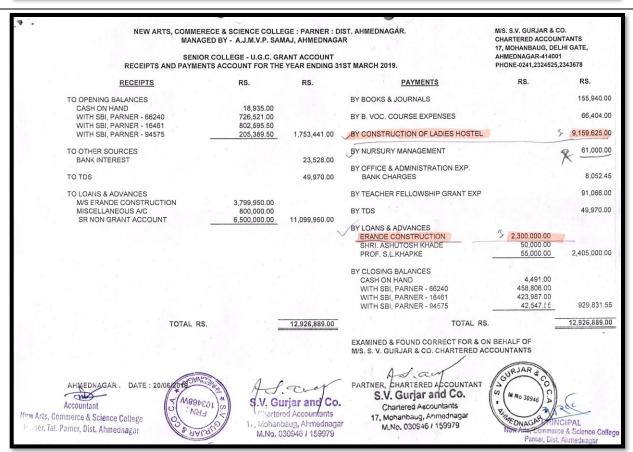

|                                                     | NEW ARTS                                | , COMMERECE &                   | S SCIENCE COLLE<br>DVT. GRANT ACCO | GE : PARNER : DIST        | AHMEDNAGAR            |                                 |                                   |                        |                                 |
|-----------------------------------------------------|-----------------------------------------|---------------------------------|------------------------------------|---------------------------|-----------------------|---------------------------------|-----------------------------------|------------------------|---------------------------------|
| PARTICULARS                                         | OPENING BAL.<br>AS ON 01/04/2017<br>RS. | PURCH<br>UPTO 30/09/2017<br>RS. | ASES<br>AFTER 01/10/2017<br>RS.    | TOTAL<br>PURCHASES<br>RS. | GRAND<br>TOTAL<br>RS. | DEPRN. FOR<br>30/09/2017<br>RS. | DEPRN. AFTER<br>01/10/2017<br>RS. | TOTAL<br>DEPRN.<br>RS. | BAL. AS ON<br>31/03/2018<br>RS. |
| IMMOVABLE PROPERTIES 1. LIBRARY BUILDING - 10%      | 280,811.00                              |                                 |                                    | -                         | 280,811.00            | 28,081.00                       | -                                 | 28,081.00              | 252,730.0                       |
| 2. LABORATORY BUILDING - 10%                        | 367,581.00                              |                                 |                                    |                           | 367,581.00            | 36,758.00                       |                                   | 36,758.00              | 330,823.0                       |
| 3. GUEST HOUSE - 10%                                | 51,667.00                               |                                 | -                                  |                           | 51,667.00             | 5,167.00                        | -                                 | 5,167.00               | 46,500.00                       |
| 4. WATER TANK - 10%                                 | 5,544.00                                |                                 |                                    |                           | 5,544.00              | 554.00                          |                                   | 554.00                 | 4,990.00                        |
| 5. LADIES HOSTEL - 10%                              | 5,653,023.00                            |                                 |                                    | -                         | 5,653,023.00          | 565,302.00                      |                                   | 565,302.00             | 5,087,721.00                    |
| 6. COLLEGE WALL COMPOUND-10%                        | 135,857.00                              | -                               |                                    | -                         | 135,857.00            | 13,586.00                       |                                   | 13,586.00              | 122,271.00                      |
| 7. LADIES TOILET - 10%                              | 493,312.00                              |                                 |                                    |                           | 493,312.00            | 49,331.00                       |                                   | 49,331.00              | 443,981.00                      |
| 8. LADIES HOSTEL - UNDER CONSTRU                    | -                                       | -                               | 5,619,666.00                       | 5,619,666.00              | 5,619,666.00          |                                 | -                                 |                        | 5,619,666.00                    |
| 8. INTERNAL ROAD - 10%                              | 1,037,184.00                            |                                 |                                    | 3.4                       | 1,037,184.00          | 103,718.00                      |                                   | 103,718.00             | 933,466.00                      |
| TOTAL RS.                                           | 8,024,979.00                            | -                               | 5,619,666.00                       | 5,619,666.00              | 13,644,645.00         | 802,497.00                      |                                   | 802,497.00             | 12,842,148.00                   |
| MOVABLE PROPERTIES  1. FURNITURE & EQUIPMENTS - 10% | 9,947,538.00                            | 556,928.00                      | 62,000.00                          | 618,928.00                | 10,566,466.00         | 1,050,447.00                    | 3,100.00                          | 1,053,547.00           | 9,512,919.00                    |
| 2. LIBRARY BOOKS - 25%                              | 521,036.00                              |                                 | 76,686.00                          | 76,686.00                 | 597,722.00            | 130,259.00                      | 9,586.00                          | 139,845.00             | 457,877.00                      |
| COMPUTER - 60%                                      | 199,170.00                              |                                 |                                    |                           | 199,170.00            | 119,502.00                      |                                   | 119,502.00             | 79,668.00                       |
| . ZEROX MACHINE - 15%                               | 171,100.00                              | -                               | -                                  | -                         | 171,100.00            | 25,665.00                       |                                   | 25,665.00              | 145,435.00                      |
| . SPORTS EQUIPMENTS - 15%                           | 294,759.00                              | -                               |                                    |                           | 294,759.00            | 44.214.00                       |                                   | 44,214.00              | 250,545.00                      |
| TOTAL RS.                                           | 11,133,603.00                           | 556,928.00                      | 138,686.00                         | 695,614.00                | 11,829,217.00         | 1,370,087.00                    | 12,686.00                         | 1,382,773.00           | 10,446,444.00                   |