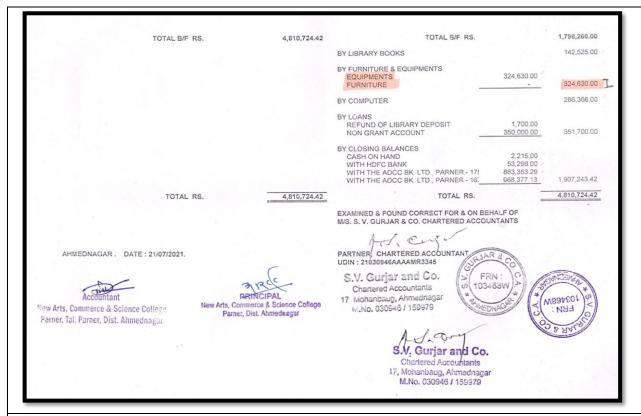

| TOTAL B/F RS.                 | 34,570.00<br>300.000.00 | 70,155,151.75      | TOTAL B/F RS. ERANDE CONSTRUCTION      | 5,326,527.00<br>1,800,000.00 | 62,253,097.2 |
|-------------------------------|-------------------------|--------------------|----------------------------------------|------------------------------|--------------|
| JUNIOR NON GRANT A/C          | 300,000.00              |                    | SHRI. R S DIGGIKAR                     | 759,282.00                   |              |
| SR NON GRANT ACCOUNT          | 3,800,000.00            | 5,334,570.00       | BUILDING A/C                           | 500,000.00                   | 8,385,809.0  |
|                               |                         |                    | BY CLOSING BALANCES                    |                              |              |
|                               |                         |                    | SALARY ACCOUNT                         | 180,046.63                   |              |
|                               |                         |                    | NON SALARY ACCOUNT                     | 976,334.92                   |              |
|                               |                         |                    | U.G.C. ACCOUNT                         | 1,753,441.00                 |              |
|                               |                         |                    | MISCELLANEOUS ACCOUNT                  | 1,940,992.99                 | 4,850,815.5  |
| TOTAL RS.                     | -                       | 75,489,721.75      | TOTAL RS.                              | _                            | 75,489,721.7 |
|                               |                         |                    | EXAMINED & FOUND CORRECT FOR & ON BE   | EHALF OF                     |              |
|                               |                         |                    | M/S. S. V. GURJAR & CO. CHARTERED ACCO | UNTANTS                      |              |
|                               |                         |                    |                                        |                              |              |
|                               |                         | 3129°              | of Say                                 |                              |              |
| AHMEDNAGAR. DATE: 27/06/2018. |                         | 112                | PROP. CHARTERED ACCOUNTANT             |                              |              |
|                               |                         | PRINCIPAL          | & V. Gurjar and Co.                    |                              |              |
|                               | New Arts                | S, Commerce & Sci  | Charitured Accountants                 |                              |              |
|                               | College D               | o, Commerce & Sci  | ence 17, Mohanbaug, Ahrasdnagar        |                              |              |
|                               | oonege, P               | arner, Dist. Ahmad | nagar M.Ne. 030946                     |                              |              |
|                               |                         |                    |                                        |                              |              |
|                               |                         |                    |                                        |                              |              |
|                               | the first terms of the  |                    |                                        |                              |              |