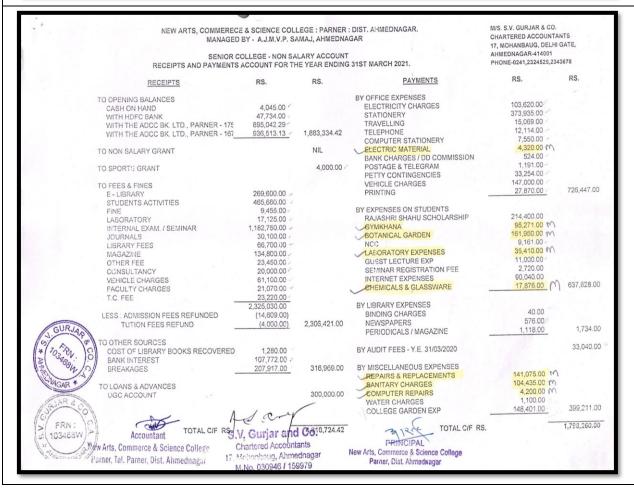

| SENIOR COL<br>INCOME & EXPENDITURE AC                           | 17, MOHANBAUG, D<br>AHMEDNAGAR-414(<br>PHONE-0241,232452 | 001                                                |                                                                 |                         |               |
|-----------------------------------------------------------------|----------------------------------------------------------|----------------------------------------------------|-----------------------------------------------------------------|-------------------------|---------------|
| EXPENDITURE                                                     | RS.                                                      | RS.                                                | INCOME                                                          | RS.                     | RS.           |
| TO SALARY ACCOUNT EXPENSES                                      |                                                          | 49,314,736.00                                      | BY GOVERNMENT GRANTS                                            |                         | 51,041,223.0  |
| TO NON SALARY ACCOUNT EXPENSES                                  |                                                          | 2,637,861.00                                       | BY FEES & FINES                                                 |                         | 9,338,407.0   |
| TO U.G.C. ACCOUNT EXPENSES                                      |                                                          | 841,240.50                                         | BY OTHER SOURCES                                                |                         | 826,217.0     |
| TO MISCELLANEOUS A/C EXPENSES TO DEPRECIATION - AS PER SCHEDULE |                                                          | 2,264,702.00                                       | BY NOT PAYABLE<br>SHRI. R.M.SHAIKH<br>SHRI. S.M.GAIKWAD         | 141,816.00<br>76,176.00 |               |
| IMMOVABLE PROPERTIES MOVABLE PROPERTIES                         | 802,497.00<br>1,382,773.00                               | 2,185,270.00                                       | SHRI. B.J. KAKADE<br>SHRI. S.R.SHINDE                           | 44,522.00<br>48,130.00  | 310,644.00    |
| TO SURPLUS CARRIED OVER TO B/SHEET                              |                                                          | 4,272,681.50                                       |                                                                 |                         |               |
| TOTAL RS.                                                       | _                                                        | 61,516,491.00                                      |                                                                 | TOTAL RS.               | 61,516,491.00 |
|                                                                 |                                                          |                                                    | EXAMINED & FOUND CORRECTION OF THE MISS. S. V. GURJAR & CO. CHA |                         |               |
| AHMEDNAGAR . DATE: 27/06/2018,                                  | New Arts, Co                                             | INCIPAL<br>minerce & Science<br>ar, Dist. Ahmednag | 17 Modern house Above                                           | Co.<br>anis             |               |