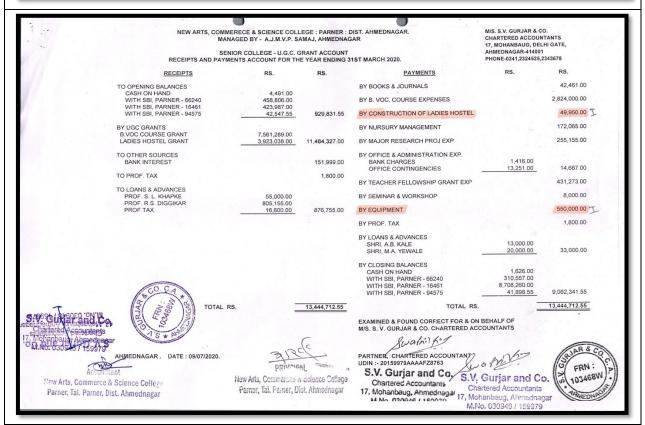

| MANAGED<br>SENIOR CO                  | CHARTERED ACCOUNTANTS<br>17, MOHANBAUG, DELHI GATE,<br>AHMEDNAGAR-414001<br>PHONE-0241,2324525,2343678 |                |                                                 |                   |              |
|---------------------------------------|--------------------------------------------------------------------------------------------------------|----------------|-------------------------------------------------|-------------------|--------------|
| CONSOLIDATED RECEIPTS AND P           | AYMENTS ACCOUNT                                                                                        | FOR THE YEAR E | NDING 31ST MARCH 2018.                          | PHONE-0241,232452 | 5,2343678    |
| RECEIPTS                              | RS.                                                                                                    | RS.            | PAYMENTS                                        | RS.               | RS.          |
| TO OPENING BALANCES SALARY ACCOUNT    | 470,000,00                                                                                             |                | BY THE ADCC BANK LTD 175 - O/D - CL. BAL.       |                   | 191,552      |
| NON SALARY ACCOUNT                    | 172,390.63<br>449,442.13                                                                               |                | BY DST, SBI - 94575 - O/D BA'L                  |                   | 687,725      |
| U.G.C. ACCOUNT MISCELLANEOUS ACCOUNT  | 2,926,709.00<br>1,400,762.99                                                                           | 4,949,304.75   | BY SALARY ACCOUNT EXPENSES                      |                   | 49,314,736.  |
| TO UGC GRANT FOR LADIES HOSTEL        |                                                                                                        | 4,000,000.00   | BY NON SALARY ACCOUNT EXPENSES                  |                   | 2,637,861.   |
| TO GOVERNMENT GRANTS                  |                                                                                                        |                | BY U.G.C. ACCOUNT EXPENSES                      |                   | 841,240.     |
| SALARY ACCOUNT                        | 49,314,038.00                                                                                          |                |                                                 |                   |              |
| NON SALARY ACCOUNT<br>U.G.C. ACCOUNT  | 4,000.00<br>337.828.00                                                                                 |                | BY MISCELLANEOUS A/C EXPENSES                   |                   | 2,264,702.   |
| MISCELLANEOUS ACCOUNT                 | 1,385,357.00                                                                                           | 51,041,223.00  | BY FURNITURE & EQUIPMENTS<br>NON SALARY ACCOUNT |                   | 618,928.     |
| TO FEES & FINES                       |                                                                                                        |                | NON SALART ACCOUNT                              |                   | 0,0,020.     |
| SALARY ACCOUNT                        |                                                                                                        |                | BY BOOKS                                        |                   |              |
| NON SALARY ACCOUNT                    | 4,308,722.00                                                                                           |                | NON SALARY ACCOUNT                              |                   | 76,686.      |
| MISCELLANEOUS ACCOUNT                 | 5,029,685.00                                                                                           | 9,338,407.00   |                                                 |                   |              |
|                                       |                                                                                                        |                | BY LADIES HOSTEL CONSTRUCTION                   |                   | 5,619,666.0  |
| TO OTHER SOURCES                      |                                                                                                        |                |                                                 |                   |              |
| SALARY ACCOUNT                        | 8,354.00                                                                                               |                |                                                 |                   |              |
| NON SALARY ACCOUNT                    | 324,876.00                                                                                             |                | BY LOANS                                        |                   |              |
| U.G.C. ACCOUNT                        | 76,962.00                                                                                              |                | REFUND OF LIBRARY DEPOSIT                       | 7,000.00          |              |
| MISCELLANEOUS ACCOUNT                 | 416,025.00                                                                                             | 826,217.00     | SHRI. R.E. SHINDE                               | 1,500.00          |              |
|                                       |                                                                                                        |                | BUILDING ACCOUNT                                | 500,000.00        |              |
| TO LOANS & ADVANCES                   |                                                                                                        |                | SHRI B.J.KAKADE                                 | 112,478.00        |              |
| LIABRARY DEPOSIT                      | 206,000.00                                                                                             |                | DATUM ENERGY SYSTEM PVT LTD                     | 250,000.00        |              |
| SR. NON GRANT ACCOUNT                 | 16,822.00                                                                                              | 100            | SHRI. D.P. SONTAKKE                             | 78.00             |              |
| JR NON GRANT A/C                      | 200,000.00                                                                                             | SOAMEDINK!     | SHRI. H.S. SHELKE                               | 18,186.00         |              |
| JR NON SALARY A/C                     | 150,000.00                                                                                             | 10             | SHRI. R.K. AHER - MRP                           | 480.00            |              |
| LADIES HOSTEL A/C                     | 25,625.00                                                                                              | M894801 Ju     | SHRI, V.S. RAUT                                 | 50,000.00         |              |
| SHRI. V.S. RAUT                       | 1.00                                                                                                   | FRN: O         | EXAMINATION ACCOUNT                             | 3,333,815.00      |              |
| SHRI. R.M.SHAIKH                      | 141,816.00                                                                                             | OJ WAS         | MISCELLANEOUS A/C                               | 300,000.00        |              |
| SHRI. S.M.GAIKWAD                     | 76,176.00                                                                                              | 102 10         | NON GRANT A/C                                   | 602,846.00        |              |
| SHRI. S.R.SHINDE                      | 48,130.00                                                                                              | & HALS         | SHRI S.L.KHAPKE                                 | 55,144.00         |              |
| SHRI. A.C.KALE                        | 70,000.00                                                                                              |                | SHRI, V.S.RAUT                                  | 95,000.00         |              |
| TOTAL C/F RS.                         | 934,570,00                                                                                             | 70,155,151.75  | TOTAL C/F RS.                                   | 5,326,527.00      | 62,253,097.2 |
| Accountant                            |                                                                                                        |                | 3)300                                           |                   |              |
| lew Arts, Commerce & Science College  |                                                                                                        |                | PRINCIPAL                                       |                   |              |
|                                       |                                                                                                        |                | New Arts, Commerce & Science College            |                   |              |
| Parner, Tal. Parner, Dist. Ahmednagar |                                                                                                        |                | Parner, Dist. Ahmednagar                        |                   |              |

| TOTAL B/F RS.                 | 34,570.00<br>300.000.00 | 70,155,151.75      | TOTAL B/F RS. ERANDE CONSTRUCTION      | 5,326,527.00<br>1,800,000.00 | 62,253,097.2 |
|-------------------------------|-------------------------|--------------------|----------------------------------------|------------------------------|--------------|
| JUNIOR NON GRANT A/C          | 300,000.00              |                    | SHRI. R S DIGGIKAR                     | 759,282.00                   |              |
| SR NON GRANT ACCOUNT          | 3,800,000.00            | 5,334,570.00       | BUILDING A/C                           | 500,000.00                   | 8,385,809.0  |
|                               |                         |                    | BY CLOSING BALANCES                    |                              |              |
|                               |                         |                    | SALARY ACCOUNT                         | 180,046.63                   |              |
|                               |                         |                    | NON SALARY ACCOUNT                     | 976,334.92                   |              |
|                               |                         |                    | U.G.C. ACCOUNT                         | 1,753,441.00                 |              |
|                               |                         |                    | MISCELLANEOUS ACCOUNT                  | 1,940,992.99                 | 4,850,815.5  |
| TOTAL RS.                     | -                       | 75,489,721.75      | TOTAL RS.                              | _                            | 75,489,721.7 |
|                               |                         |                    | EXAMINED & FOUND CORRECT FOR & ON BE   | EHALF OF                     |              |
|                               |                         |                    | M/S. S. V. GURJAR & CO. CHARTERED ACCO | UNTANTS                      |              |
|                               |                         |                    |                                        |                              |              |
|                               |                         | 3129°              | of Say                                 |                              |              |
| AHMEDNAGAR. DATE: 27/06/2018. |                         | 112                | PROP. CHARTERED ACCOUNTANT             |                              |              |
|                               |                         | PRINCIPAL          | & V. Gurjar and Co.                    |                              |              |
|                               | New Arts                | S, Commerce & Sci  | Charitured Accountants                 |                              |              |
|                               | College D               | o, Commerce & Sci  | ence 17, Mohanbaug, Ahrasdnagar        |                              |              |
|                               | oonege, P               | arner, Dist. Ahmad | nagar M.Ne. 030946                     |                              |              |
|                               |                         |                    |                                        |                              |              |
|                               |                         |                    |                                        |                              |              |
|                               | the first terms of the  |                    |                                        |                              |              |