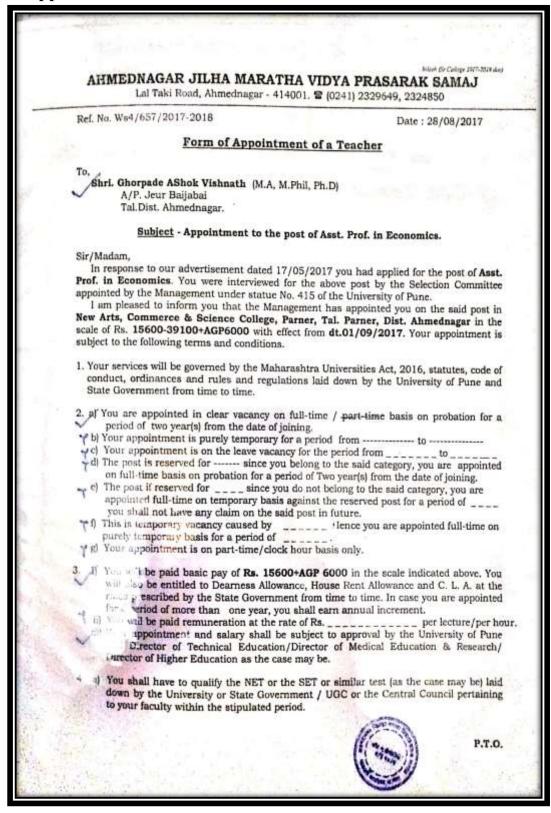

MAR 2012

... 2 ...

- b) You shall have to acquire the qualifications \_\_\_\_\_\_ (M. Phil. / Ph.D., M.D./ M.S., M. D. S., M. E. etc.) as prescribed by the University/ State Govt. or the Central councils concerned within the \_\_\_\_\_ period.
- c) You shall have to acquire the qualification viz. NET/SET as prescribed by the Govt. of Maharashtra vide letter No. Sankirna 2003/143 / vishi-4 dated 23/01/2004 within two years from the date of joining. Falling which your appointment shall stand as cancelled.