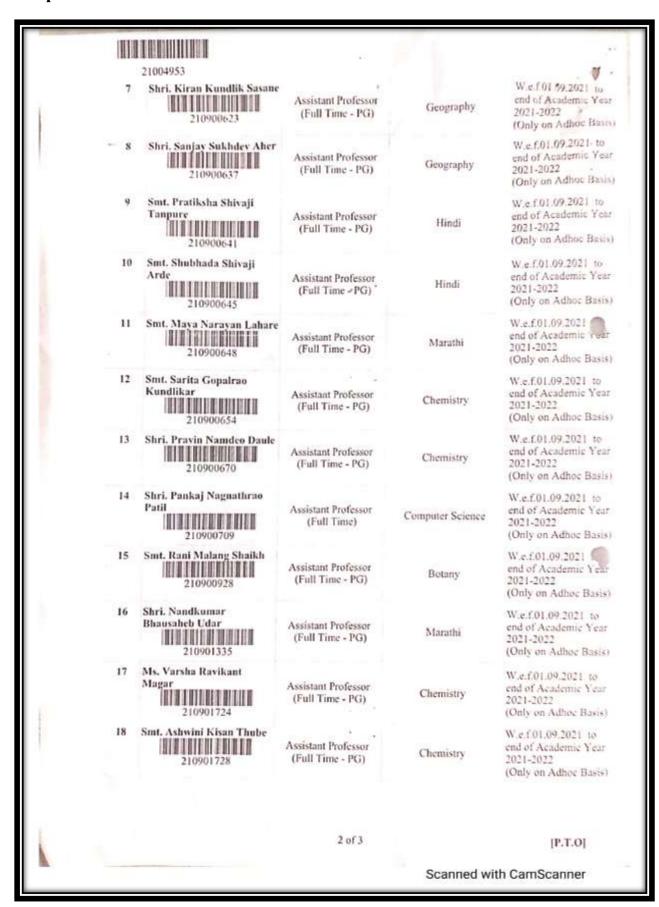

| 21. | Dr. Haresh Sampat Shelke, Assistant Professor, Marathi        | 73  |
|-----|---------------------------------------------------------------|-----|
| 22. | Rani Dadabhau Sonawane , Assistant Professor, Mathematics     | 75  |
| 23. | Virendra Shankar Dhanashetti, Associate Professor, Politics   | 78  |
| 24. | Ashiya Gafur Tamboli, Assistant Professor, Mathematics        | 80  |
| 25. | Tahenishjahan Kalim Mujawar, Assistant Professor, B.Voc. (SD) | 81  |
| 26. | Vidya Ananda Thube, Assistant Professor, B.Voc. (SD)          | 82  |
| 27. | Pankaj Nagnathrao Patil, Assistant Professor, B.Voc. (SD)     | 83  |
| 28. | Priyanka Ranganath Atkar, Assistant Professor, BBA CA.        | 84  |
| 29. | Snehal Rajendra Zarekar, Assistant Professor, BBA CA          | 85  |
| 30. | Jyoti Dnyandev Gaikwad, Assistant Professor, BBA CA           | 86  |
| 31. | Rani Malang Shaikh, Assistant Professor, Chemistry            | 87  |
| 32. | Bharat Ashok Chaudhari, Assistant Professor, Botany           | 91  |
| 33. | Tushar Shivaji Chikane, Assistant Professor, Botany           | 92  |
| 34. | Rihana Akil Shaikh, Assistant Professor, Botany               | 93  |
| 35. | Shraddha Ananda Thube, Assistant Professor, Botany            | 94  |
| 36. | Dipali Dattatraya Pawar, Assistant Professor, Botany          | 95  |
| 37. | Gulbasha Kalomouddin Mujavar, Assistant Professor, Botany     | 96  |
| 38. | Sagar Dinkar Mhaske, Assistant Professor, Chemistry           | 97  |
| 39. | Ashwani Kisan Thube, Assistant Professor, Chemistry           | 100 |
| 40. | Varsha Ravikant Magar, Assistant Professor, Chemistry         | 104 |
| 41. | Bhausaheb Sahebrao Narsale, Assistant Professor, Chemistry    | 109 |
| 42. | Anil Jalindar Dhole, Assistant Professor, Chemistry           | 112 |
| 43. | Pravin Namdev Daule, Assistant Professor, Chemistry           | 115 |
| 44. | Navanath Bhausaheb Chede, Assistant Professor, Chemistry      | 118 |
| 45. | Dr.Sambhaji Mahipati Kale , Assistant Professor, Chemistry    | 121 |
| 46. | Dr. Rahul Saidaji Diggikar, Assistant Professor, Chemistry    | 127 |
| 47. | Sarita Gopalrao Kundlikar, Assistant Professor, Chemistry     | 130 |
| 48. | Swati Shivaji Chaudhari, Assistant Professor, Chemistry       | 133 |
| 49. | Madhuri Sudhakar Tarade, Assistant Professor, Chemistry       | 134 |
| 50. | Shivaji Ranganath Pathare, Assistant Professor, Commerce      | 135 |
| 51. | Kakasaheb Mahadev Tele, Assistant Professor, Commerce         | 139 |
| 52. | Bhushan Dinkar Bhalerao, Assistant Professor, Commerce        | 140 |
| 53. | Tushar Ambadas Galbote, Assistant Professor, Commerce         | 144 |
| 54. | Nilesh Balu Sobale, Assistant Professor, Computer Science.    | 148 |

| 55. | Amol Popatrao Wabale, Assistant Professor, Computer Science       | 149 |
|-----|-------------------------------------------------------------------|-----|
| 56. | Yogini Rakhmaji Satpute, Assistant Professor, Computer Science    | 149 |
| 57. | Ramdas Machindra Gholao, Assistant Professor, Computer Science    | 151 |
| 58. | Sayaji Fakira Mohite, Assistant Professor, Computer Science.      | 152 |
| 59. | Pritam Sanjay Navale, Assistant Professor, Computer Science       | 153 |
| 60. | Sachin Pandharinath Gayake, Assistant Professor, Computer Science | 154 |
| 61. | Sonali Sarudas Ambekar, Assistant Professor, Computer Science     | 155 |
| 62. | Priyanka Baburao Patade, Assistant Professor, Computer Science    | 156 |
| 63. | Ankush Bhagwant Zaware, Assistant Professor, Computer Science     | 157 |
| 64. | Vaibhav Dattatray Rokade, Assistant Professor, Computer Science   | 158 |
| 65. | Priya Sanjay Naswale, Assistant Professor, Computer Science       | 158 |
| 66. | Dr. Ashok Vishwanath Ghorpade , Assistant Professor, Economics    | 159 |
| 67. | Anil Bhimraj Chindhe, Assi Professor, English                     | 163 |
| 68. | Vishal Gulabeo Salave, Assistant Professor, English               | 165 |
| 69. | Pranjali Pandurang Bharate, Assistant Professor, English          | 167 |
| 70. | Kiran Kundlik Sasane, Assistant Professor, Geography.             | 171 |
| 71. | Dr. Dattatray Sheshrao Ghungarde, Assistant Professor, Geography  | 175 |
| 72. | Jyostna Dattatraya Mhaske , Assistant Professor, Geography        | 178 |
| 73. | Ashok Vitthal Thokal, Assistant Professor, Geography              | 181 |
| 74. | Sanjay Sukhdev Aher, Assistant Professor, Geography               | 184 |
| 75. | Shubhada Shivaji Arde, Assistant Professor, Hindi.                | 188 |
| 76. | Pratiksha Shivaji Tanpure, Assistant Professor, Hindi             | 192 |
| 77. | Hanumant Yadu Gaikwad , Assistant Professor, Hindi                | 196 |
| 78. | Abasaheb Tanhaji Gandal, Assistant Professor, History             | 199 |
| 79. | Nandkumar Bhaysaheb Udar, Assistant Professor, Marathi.           | 200 |
| 80. | Maya Narayan Lahare, Assistant Professor, Marathi                 | 204 |
| 81. | Atul Thkaram Zanjad, Assistant Professor, Marathi.                | 208 |
| 82. | Supriya Sudam Raskar, Assistant Professor, Mathematics            | 209 |
| 83. | Dhanshree Sanjay Kaware, Assistant Professor, Mathematics         | 211 |
| 84. | Nutun Tatyba Mandge, Assistant Professor, Mathematics             | 212 |
| 85. | Varsharani Chandrakant Gadhave, Assistant Professor, Mathematics  | 213 |
| 86. | Komal Anil Pawar, Assistant Professor, Mathematics                | 214 |
| 87. | Ganesh Mohan Repale, Assistant Professor, Physics                 | 215 |
| 88. | Vishal Balasaheb Sherkar, Assistant Professor, Physics            | 216 |