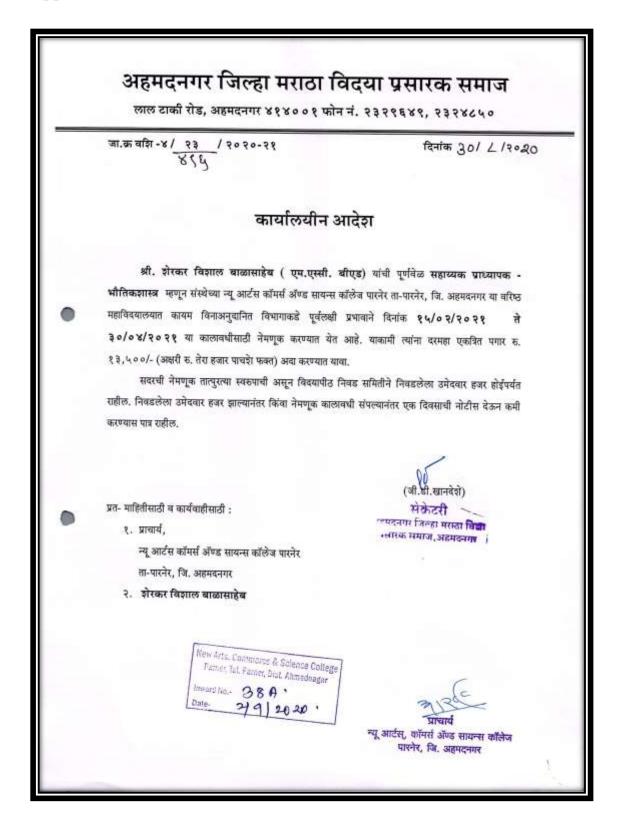

नेर ता-पारनेर, जि. अहमदनगर या वरिष्ठ महाविदयालयात कायम विनाअनुवानित विभागाकडे पूर्वलक्षी प्रभावाने दिनांक ०३/०९/२०२० ते ३०/०४/२०२१ या कालावधीसाठी नेमणूक करण्यात येत आहे. याकामी त्यांना दरमहा एकत्रित पगार रु. १५,५००/- (अक्षरी रु. पंधरा हजार पाचशे फक्त) अदा करण्यात यावा.

सदरची नेमणूक तात्पुरत्या स्वरुपाची असून विदयापीठ निवड समितीने निवडलेला उमेदवार हजर होईपर्यंत राहील. निवडलेला उमेदवार हजर झाल्यानंतर किंवा नेमणूक कालावधी संपल्यानंतर एक दिवसाची नोटीस देऊन कमी करण्यास पात्र राहील.

प्रत- माहितीसाठी व कार्यवाहीसाठी :

- प्राचार्य,
   न्यू आर्टस कॉमर्स ॲण्ड सायन्स कॉलेज पारनेर ता-पारनेर, जि. अहमदनगर
- २. रेपाळे गणेश मोहन

(जी.डी.खानदेशे) से**केटरी** अहमदनगर जिल्हा मराठा विका स्थारक समाज,अह**मदनगर** 



#### 85. Vishal Balasaheb Sherkar, Assistant Professor, Physics.

#### 1. Appointment Order



#### 86. Mahesh Sundar Parjane, Assistant Professor, Physics.

#### 1. Appointment Order

## अहमदनगर जिल्हा मराठा विदया प्रसारक समाज

लाल टाकी रोड, अहमदनगर ४१४००१ फोन नं. २३२९६४९, २३२४८५०

जा.क विश -४ / २४ / २०२०-२१ ४९७

दिनांक 30 / ८ /२०20

### कार्यालयीन आदेश

श्री. परजने महेश सुंदर ( एम.एस्सी. बीएड) यांची पूर्णवेळ सहाय्यक प्राध्यापक - भौतिकशास्त्र म्हणून संस्थेच्या न्यू आर्टस कॉमर्स ऑण्ड सायन्स कॉलेज पारनेर ता-पारनेर, जि. अहमदनगर या वरिष्ठ महाविदयालयात कायम विनाअनुदानित विभागाकडे पूर्वलक्षी प्रभावाने दिनांक ०१/०१/२०२१ ते ३०/०४/२०२१ या कालावधीसाठी नेमणूक करण्यात येत आहे. याकामी त्यांना दरमहा एकत्रित पगार रु. १३,५००/- (अक्षरी रु. तेरा हजार पाचशे फक्त) अदा करण्यात यावा.

सदरची नेमणूक तात्पुरत्या स्वरुपाची असून विदयापीठ निवड समितीने निवडलेला उमेदवार हजर होईपर्यंत राहील. निवडलेला उमेदवार ह