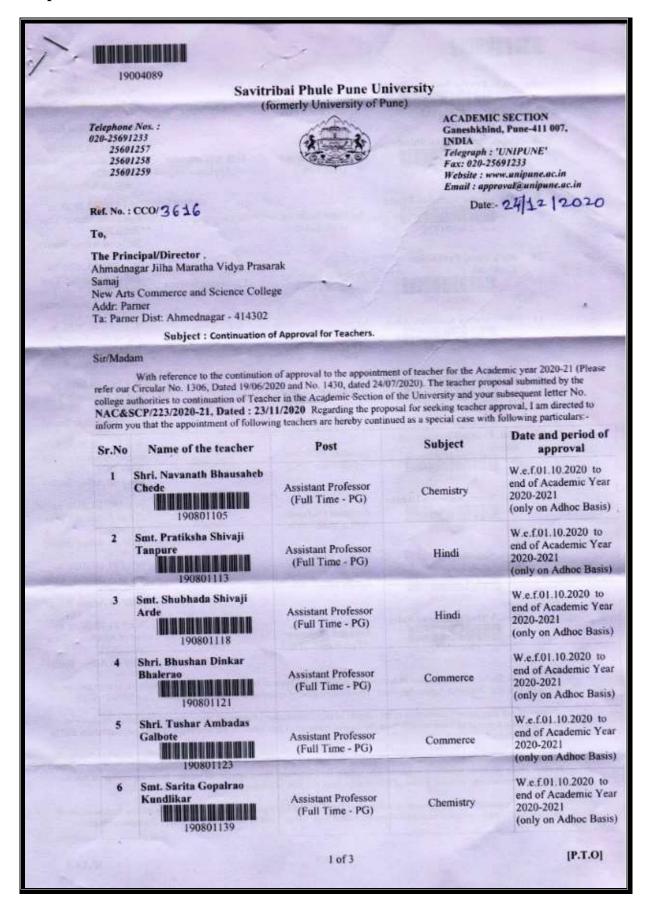

# **Table of Contents**

|        | 1 Number of Sanctioned posts / required positions for teaching staff/ full ers' year wise during the last five years: |    |
|--------|-----------------------------------------------------------------------------------------------------------------------|----|
|        | tion Letters                                                                                                          |    |
| 1.     | Government of Maharashtra (Aided Posts)                                                                               |    |
| 2.     | Government of Maharashtra (Self Finance Posts)                                                                        |    |
| List o | of Staff                                                                                                              |    |
| 3.     | AY: 2021-22                                                                                                           |    |
| 4.     | AY: 2020-21                                                                                                           | 27 |
| Uniq   | ue Teacher List During the Last 5 Years                                                                               | 34 |
| _      | pintment Order/ Approval 2021-22                                                                                      |    |
| 1.     | Dr. Rangnath Kisan Aher. Principal, Associate Professor in Botany                                                     |    |
| 2.     | Dr. Dilip Raosaheb Thube. Vice-Principal, Professor in Chemistry                                                      | 47 |
| 3.     | Dr. Vijaykumar Subarav Raut, Professor in Hindi                                                                       | 1  |
| 4.     | Dr. Sukhadev Laxman Kadam, Professor in Physics:                                                                      | 4  |
| 5.     | Dr. Sahadeo Kondaji Aher, Professor in Botany.                                                                        | 20 |
| 6.     | Dr. Tukaram Sukhdev Thopate, Professor in Chemistry                                                                   | 23 |
| 7.     | Dr.Ravindra Narayanrao Deshmukh, Professor in Botany                                                                  | 27 |
| 8.     | Dr. Bhausaheb Bhimaji Shelke , Librarian                                                                              | 30 |
| 9.     | Dr. Sanjay Mohan Gaikwad , Director of Physical Education                                                             | 32 |
| 10.    | Dr. Deepak Pandharinath Sontakke, Associate Professor, Economics                                                      | 35 |
| 11.    | Dr. Sudhir Ranuji Wagh, Associate Professor, Zoology,                                                                 | 38 |
| 12.    | Dr.Sajan Laxman Khapke, Assistant Professor, Botany.                                                                  | 41 |
| 13.    | Dr. Vijaya Pandurang Dhawale, Associate Profesr, Physics,                                                             | 46 |
| 14.    | Kondaji Maruti Sabale, Assistant Professor, B.Voc. (SD)                                                               | 50 |
| 15.    | Ranjit Arun Shinde, Assistant Professor, BBA CA                                                                       | 51 |
| 16.    | Dr. Yuvaraj Manohar Waghere , Assistant Professor, Commerce                                                           | 54 |
| 17.    | Suraj Prabhakar Gaikwad, Asst Professor, Computer Science                                                             | 59 |
| 18.    | Ashok Vitthal More, Assistant Professor, English                                                                      | 63 |
| 19.    | Dr. Raghunath Eknath Najan, Assistant Professor, Geography                                                            | 66 |
| 20.    | Bhimraj Jayram Kakade , Assistant Professor, Histry                                                                   | 70 |

| 21. | Dr. Haresh Sampat Shelke, Assistant Professor, Marathi        | 73  |
|-----|---------------------------------------------------------------|-----|
| 22. | Rani Dadabhau Sonawane , Assistant Professor, Mathematics     | 75  |
| 23. | Virendra Shankar Dhanashetti, Associate Professor, Politics   | 78  |
| 24. | Ashiya Gafur Tamboli, Assistant Professor, Mathematics        | 80  |
| 25. | Tahenishjahan Kalim Mujawar, Assistant Professor, B.Voc. (SD) | 81  |
| 26. | Vidya Ananda Thube, Assistant Professor, B.Voc. (SD)          | 82  |
| 27. | Pankaj Nagnathrao Patil, Assistant Professor, B.Voc. (SD)     | 83  |
| 28. | Priyanka Ranganath Atkar, Assistant Professor, BBA CA.        | 84  |
| 29. | Snehal Rajendra Zarekar, Assistant Professor, BBA CA          | 85  |
| 30. | Jyoti Dnyandev Gaikwad, Assistant Professor, BBA CA           | 86  |
| 31. | Rani Malang Shaikh, Assistant Professor, Chemistry            | 87  |
| 32. | Bharat Ashok Chaudhari, Assistant Professor, Botany           | 91  |
| 33. | Tushar Shivaji Chikane, Assistant Professor, Botany           | 92  |
| 34. | Rihana Akil Shaikh, Assistant Professor, Botany               | 93  |
| 35. | Shraddha Ananda Thube, Assistant Professor, Botany            | 94  |
| 36. | Dipali Dattatraya Pawar, Assistant Professor, Botany          | 95  |
| 37. | Gulbasha Kalomouddin Mujavar, Assistant Professor, Botany     | 96  |
| 38. | Sagar Dinkar Mhaske, Assistant Professor, Chemistry           | 97  |
| 39. | Ashwani Kisan Thube, Assistant Professor, Chemistry           | 100 |
| 40. | Varsha Ravikant Magar, Assistant Professor, Chemistry         | 104 |
| 41. | Bhausaheb Sahebrao Narsale, Assistant Professor, Chemistry    | 109 |
| 42. | Anil Jalindar Dhole, Assistant Professor, Chemistry           | 112 |
| 43. | Pravin Namdev Daule, Assistant Professor, Chemistry           | 115 |
| 44. | Navanath Bhausaheb Chede, Assistant Professor, Chemistry      | 118 |
| 45. | Dr.Sambhaji Mahipati Kale , Assistant Professor, Chemistry    | 121 |
| 46. | Dr. Rahul Saidaji Diggikar, Assistant Professor, Chemistry    | 127 |
| 47. | Sarita Gopalrao Kundlikar, Assistant Professor, Chemistry     | 130 |
| 48. | Swati Shivaji Chaudhari, Assistant Professor, Chemistry       | 133 |
| 49. | Madhuri Sudhakar Tarade, Assistant Professor, Chemistry       | 134 |
| 50. | Shivaji Ranganath Pathare, Assistant Professor, Commerce      | 135 |
| 51. | Kakasaheb Mahadev Tele, Assistant Professor, Commerce         | 139 |
| 52. | Bhushan Dinkar Bhalerao, Assistant Professor, Commerce        | 140 |
| 53. | Tushar Ambadas Galbote, Assistant Professor, Commerce         | 144 |
| 54. | Nilesh Balu Sobale, Assistant Professor, Computer Science.    | 148 |

| 55. | Amol Popatrao Wabale, Assistant Professor, Computer Science       | 149 |
|-----|-------------------------------------------------------------------|-----|
| 56. | Yogini Rakhmaji Satpute, Assistant Professor, Computer Science    | 149 |
| 57. | Ramdas Machindra Gholao, Assistant Professor, Computer Science    | 151 |
| 58. | Sayaji Fakira Mohite, Assistant Professor, Computer Science.      | 152 |
| 59. | Pritam Sanjay Navale, Assistant Professor, Computer Science       | 153 |
| 60. | Sachin Pandharinath Gayake, Assistant Professor, Computer Science | 154 |
| 61. | Sonali Sarudas Ambekar, Assistant Professor, Computer Science     | 155 |
| 62. | Priyanka Baburao Patade, Assistant Professor, Computer Science    | 156 |
| 63. | Ankush Bhagwant Zaware, Assistant Professor, Computer Science     | 157 |
| 64. | Vaibhav Dattatray Rokade, Assistant Professor, Computer Science   | 158 |
| 65. | Priya Sanjay Naswale, Assistant Professor, Computer Science       | 158 |
| 66. | Dr. Ashok Vishwanath Ghorpade , Assistant Professor, Economics    | 159 |
| 67. | Anil Bhimraj Chindhe, Assi Professor, English                     | 163 |
| 68. | Vishal Gulabeo Salave, Assistant Professor, English               | 165 |
| 69. | Pranjali Pandurang Bharate, Assistant Professor, English          | 167 |
| 70. | Kiran Kundlik Sasane, Assistant Professor, Geography.             | 171 |
| 71. | Dr. Dattatray Sheshrao Ghungarde, Assistant Professor, Geography  | 175 |
| 72. | Jyostna Dattatraya Mhaske , Assistant Professor, Geography        | 178 |
| 73. | Ashok Vitthal Thokal, Assistant Professor, Geography              | 181 |
| 74. | Sanjay Sukhdev Aher, Assistant Professor, Geography               | 184 |
| 75. | Shubhada Shivaji Arde, Assistant Professor, Hindi.                | 188 |
| 76. | Pratiksha Shivaji Tanpure, Assistant Professor, Hindi             | 192 |
| 77. | Hanumant Yadu Gaikwad , Assistant Professor, Hindi                | 196 |
| 78. | Abasaheb Tanhaji Gandal, Assistant Professor, History             | 199 |
| 79. | Nandkumar Bhaysaheb Udar, Assistant Professor, Marathi.           | 200 |
| 80. | Maya Narayan Lahare, Assistant Professor, Marathi                 | 204 |
| 81. | Atul Thkaram Zanjad, Assistant Professor, Marathi.                | 208 |
| 82. | Supriya Sudam Raskar, Assistant Professor, Mathematics            | 209 |
| 83. | Dhanshree Sanjay Kaware, Assistant Professor, Mathematics         | 211 |
| 84. | Nutun Tatyba Mandge, Assistant Professor, Mathematics             | 212 |
| 85. | Varsharani Chandrakant Gadhave, Assistant Professor, Mathematics  | 213 |
| 86. | Komal Anil Pawar, Assistant Professor, Mathematics                | 214 |
| 87. | Ganesh Mohan Repale, Assistant Professor, Physics                 | 215 |
| 88. | Vishal Balasaheb Sherkar, Assistant Professor, Physics            | 216 |

| 89.  | Mahesh Sundar Parjane, Assistant Professor, Physics.                | 217 |
|------|---------------------------------------------------------------------|-----|
| 90.  | Rohan Gangadhar Korde, Assistant Professor, Physics.                | 218 |
| 91.  | Promod Shankar Magar, Assistant Professor, Physics                  | 219 |
| 92.  | Nilesh Arjun Pawar, Assistant Professor, Physics.                   | 220 |
| 93.  | Ramesh Bhausaheb Kharade , Assistant Professor, Physics             | 222 |
| 94.  | Sandip Ashok Thombare, Assistant Professor, Political Science       | 225 |
| 95.  | Yogesh Shivaji Gadekar, Assistant Professor, Zoology                | 226 |
| 96.  | Rajshri Visnu Zaware, Assistant Professor, Zoology                  | 227 |
| 97.  | Joyati Anil Thokal, Assistant Professor, Zoology                    | 228 |
| 98.  | Mahesh Sunil Aher , Assistant Professor, Zoology                    | 229 |
| Tran | slated Appointment Order                                            | 233 |
| Appo | pintment Order & Approval 2020-21                                   | 235 |
| 1.   | Dr. Rangnath Kisan Aher. Principal, Associates Professor in Botany  | 235 |
| 2.   | Dr. Dilip Raosaheb Thube. Vice-Principal, Professor in Chemistry    | 241 |
| 3.   | Dr. Sukhadev Laxman Kadam, Professor in Physics:                    | 247 |
| 4.   | Dr. Tukaram Sukhdev Thopate, Professor in Chemistry                 | 2   |
| 5.   | Dr. Bhausaheb Bhimaji Shelke , Librarian                            | 6   |
| 6.   | Dr. Sanjay Mohan Gaikwad, Director of Physical Education            | 8   |
| 7.   | Dr. Vijaykumar Subarav Raut, Professor in Hindi                     | 11  |
| 8.   | Wagh Sudhir Ranuji, Associate Professor, Zoology                    | 14  |
| 9.   | Dr. Vijaya Pandurang Dhawale, Associate Profesr, Physics,           | 17  |
| 10.  | Dr.Sajan Laxman Khapke, Assistant Professor, Botany.                | 21  |
| 11.  | Dr. Sahadeo Kondaji Aher, Professor in Botany                       | 26  |
| 12.  | Dr.Ravindra Narayanrao Deshmukh, Professor in Botany                | 29  |
| 13.  | Ashok Vitthal More, Assistant Professor, English.                   | 32  |
| 14.  | Ranjit Arun Shinde, Assistant Professor, BBA CA                     | 35  |
| 15.  | Virendra Shankar Dhanashetti, Associate Professor, Politics         | 38  |
| 16.  | Bhimraj Jayram Kakade , Assistant Professor, Histry                 | 40  |
| 17.  | Dr. Raghunath Eknath Najan , Assistant Professor, Geography         | 43  |
| 18.  | Dr. Deepak Pandharinath Sontakke, Associate Professor, Economics    | 47  |
| 19.  | Dr. Yuvaraj Manohar Waghere, Assistant Professor, Commerce          | 50  |
| 20.  | Dr. Haresh Sampat Shelke, Assistant Professor, Marathi.             | 55  |
| 21.  | Mangesh Dattatrays Chitalkar, Assistant Professor, Computer Science | 57  |
| 22.  | Rani Dadabhau Sonawane , Assistant Professor, Mathematics           | 58  |

| 23. | Sagar Dinkar Mhaske, Assistant Professor, Chemistry            | 61  |
|-----|----------------------------------------------------------------|-----|
| 24. | Shubhada Shivaji Arde, Assistant Professor, Hindi              | 64  |
| 25. | Pratiksha Shivaji Tanpure, Assistant Professor, Hindi          | 67  |
| 26. | Sandip Ashok Thombare, Assistant Professor, Political Science  | 70  |
| 27. | Ashwani Kisan Thube, Assistant Professor, Chemistry            | 71  |
| 28. | Varsha Ravikant Magar, Assistant Professor, Chemistry          | 72  |
| 29. | Shivaji Ranganath Pathare, Assistant Professor, Commerce       | 73  |
| 30. | Abasaheb Tanhaji Gandal, Assistant Professor, History          | 77  |
| 31. | Anil Bhimraj Chindhe, Assi Professor, English                  | 78  |
| 32. | Kiran Kundlik Sasane, Assistant Professor, Geography.          | 82  |
| 33. | Bhausaheb Sahebrao Narsale, Assistant Professor, Chemistry     | 85  |
| 34. | Rani Malang Shaikh, , Assistant Professor, Chemistry           | 88  |
| 35. | Suraj Prabhakar Gaikwad, Asst Professor, Computer Science      | 89  |
| 36. | Nandkumar Bhaysaheb Udar, Assistant Professor, Marathi.        | 92  |
| 37. | Anil Jalindar Dhole, Assistant Professor, Chemistry            | 95  |
| 38. | Pravin Namdev Daule, Assistant Professor, Chemistry            | 98  |
| 39. | Navanath Bhausaheb Chede, Assistant Professor, Chemistry       | 101 |
| 40. | Supriya Sudam Raskar, Assistant Professor, Mathematics         | 104 |
| 41. | Dr.Sambhaji Mahipati Kale , Assistant Professor, Chemistry     | 105 |
| 42. | Dr. Ashok Vishwanath Ghorpade , Assistant Professor, Economics | 111 |
| 43. | Hanumant Yadu Gaikwad, Assistant Professor, Hindi              | 114 |
| 44. | Dr. Rahul Saidaji Diggikar, Assistant Professor, Chemistry     | 117 |
| 45. | Sarita Gopalrao Kundlikar, Assistant Professor, Chemistry      | 120 |
| 46. | Kakasaheb Mahadev Tele, Assistant Professor, Commerce          | 123 |
| 47. | Vishal Gulabeo Salave, Assistant Professor, English            | 124 |
| 48. | Bhushan Dinkar Bhalerao, Assistant Professor, Commerce         | 128 |
| 49. | Maya Narayan Lahare, Assistant Professor, Marathi.             | 131 |
| 50. | Pranjali Pandurang Bharate, Assistant Professor, English.      | 134 |
| 51. | Sunita Sadashiv Thube, Assistant Professor, BBA CA             | 137 |
| 52. | Prakash Balasaheb Sapate, Assistant Professor, B.Voc. (RE)     | 141 |
| 53. | Pankaj Nagnathrao Patil, Assistant Professor, B.Voc. (SD)      | 142 |
| 54. | Chaitali Shivaji Mate, Assistant Professor, B.Voc. (RE)        | 143 |
| 55. | Sonali Balasaheb Mokate, Assistant Professor,                  | 144 |
| 56. | Rohini Bansi Chemate, Assistant Professor, B.Voc. (RE)         | 145 |

| 57. | Vidya Ananda Thube, Assistant Professor, B.Voc. (SD)             | 146 |
|-----|------------------------------------------------------------------|-----|
| 58. | Kondaji Maruti Sabale, Assistant Professor, B.Voc. (SD)          | 147 |
| 59. | Tahenishjahan Kalim Mujawar, Assistant Professor, B.Voc. (SD)    | 148 |
| 60. | Priyanka Ranganath Atkar, Assistant Professor, BBA CA            | 149 |
| 61. | Rushikesh Sambhaji Varal, Assistant Professor, BBA CA            | 150 |
| 62. | Bharat Ashok Chaudhari, Assistant Professor, Botany              | 151 |
| 63. | Tushar Shivaji Chikane, Assistant Professor, Botany              | 152 |
| 64. | Rihana Akil Shaikh, Assistant Professor, Botany                  | 153 |
| 65. | Ramabai Bhimaji Shinde, Assistant Professor, Botany              | 154 |
| 66. | Thushar Sanjay Jagdale, Assistant Professor, Botany              | 155 |
| 67. | Gulbasha Kalomouddin Mujavar, Assistant Professor, Botany        | 156 |
| 68. | Swati Shivaji Chaudhari, Assistant Professor, Chemistry          | 157 |
| 69. | Madhuri Sudhakar Tarade, Assistant Professor, Chemistry          | 158 |
| 70. | Vidya Raosaheb Fand, Assistant Professor, Computer Science       | 159 |
| 71. | Sagar Ramdas Tambe, Assistant Professor, Computer Science        | 160 |
| 72. | Nilesh Balu Sobale, Assistant Professor, Computer Science.       | 161 |
| 73. | Jyoti Sudam Bhosale, Assistant Professor, Computer Science       | 162 |
| 74. | Snehal Abasaheb Dalvi, Assistant Professor, Computer Science     | 163 |
| 75. | Yogini Rakhmaji Satpute, Assistant Professor, Computer Science   | 164 |
| 76. | Ramdas Machindra Gholap, Assistant Professor, Computer Science   | 165 |
| 77. | Monali Balu Waikar, Assistant Professor, Computer Science        | 166 |
| 78. | Dhanshree Sanjay Kaware, Assistant Professor, Mathematics        | 167 |
| 79. | Anant Bhausaheb Dhas, Assistant Professor, Mathematics           | 168 |
| 80. | Shubhangi Balasaheb Kalokhe, Assistant Professor, Mathematics    | 169 |
| 81. | Nutun Tatyba Mandge, Assistant Professor, Mathematics            | 170 |
| 82. | Varsharani Chandrakant Gadhave, Assistant Professor, Mathematics | 170 |
| 83. | Komal Anil Pawar, Assistant Professor, Mathematics               | 172 |
| 84. | Ganesh Mohan Repale, Assistant Professor, Physics                | 173 |
| 85. | Vishal Balasaheb Sherkar, Assistant Professor, Physics           | 174 |
| 86. | Mahesh Sundar Parjane, Assistant Professor, Physics.             | 175 |
| 87. | Rohan Gangadhar Korde, Assistant Professor, Physics.             | 176 |
| 88. | Nilesh Kisan Thube, Assistant Professor, Physics.                | 177 |
| 89. | Promod Shankar Magar, Assistant Professor, Physics               | 178 |
| 90. | Shamal Sabaji Mhaske, Assistant Professor, Zoology               | 179 |

| 91.  | Yogesh Shivaji Gadekar, Assistant Professor, Zoology               | 180 |
|------|--------------------------------------------------------------------|-----|
| 92.  | Rajshri Visnu Zaware, Assistant Professor, Zoology                 | 181 |
| 93.  | Jyostna Dattatraya Mhaske , Assistant Professor, Geography         | 182 |
| 94.  | Ashok Vitthal Thokal, Assistant Professor, Geography               | 185 |
| 95.  | Dr. Dattatray Sheshrao Ghungarde , Assistant Professor , Geography | 188 |
| 96.  | Tushar Ambadas Galbote, Assistant Professor, Commerce              | 191 |
| 97.  | Mahesh Sunil Aher , Assistant Professor, Zoology                   | 194 |
| 98.  | Sanjay Sukhdev Aher, Assistant Professor, Geography                | 198 |
| 99.  | Nilesh Arjun Pawar, Assistant Professor, Physics.                  | 201 |
| 100. | Ramesh Bhausaheb Kharade , Assistant Professor, Physics            | 203 |