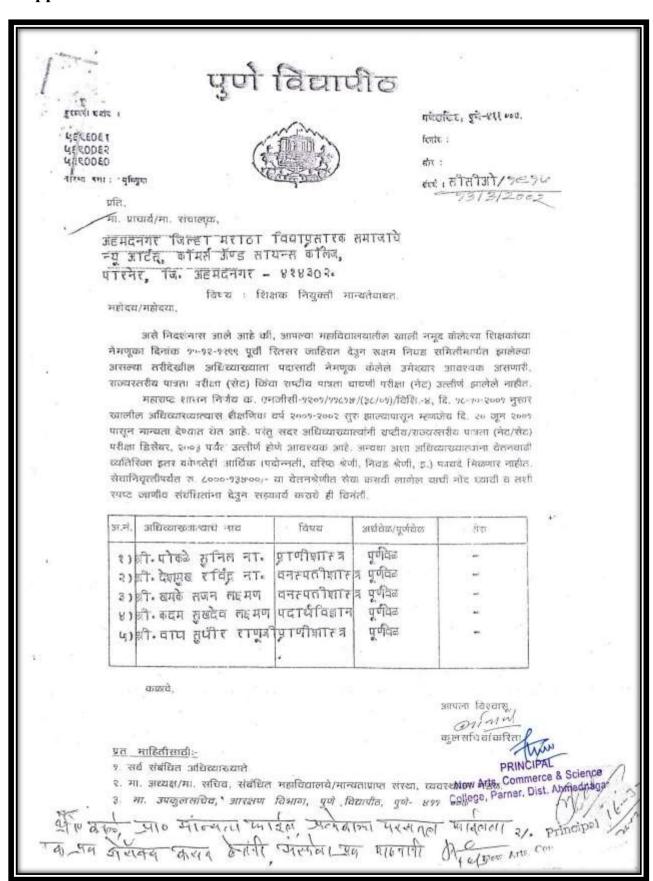

दिनांक /०४/२०९७

.

E 6 AFR 2017

पाचार्य

न्यू आर्टस,कॉमर्स ॲण्ड सायन्सकॉलेज,

पारनेर

ता. पारनेर जि. अहमदनगर

विषयः- कायमविना अनुदानित महाविद्यालयांतील शिक्षक/शिक्षकेतर पदे मंजूरकरणेवावत... संदर्भः-१) मा.शिक्षण संचालक (उच्च शिक्षण) महाराष्ट्र राज्य, पुणे १ यांचे पत्रक्रं.युएनआय/बैठक/नावि/विशि-१, दिनांक ०६,०६,२०१४.

२) आपलेपत्रजावकक. ५४१/२०१६-१७ दि..२६.१२.२०१६.

उपरोक्त विषयाचे मा.संचालनालयाचे संदर्भिय पत्रान्वये आदेशितकेलेल्या नुसारकायमविना अनुदानितत्वावर शासन मान्यतेने सुरु असलेल्या महाविद्यालयांतील शिक्षक / शिक्षकेतर पदे मंजूरकरण्याबाबतचे आदेश प्राप्तझालेले आहे. संदर्भक्रं. २ च्या पत्रान्वये आपण सावरकेलेल्या प्रस्तावानुसार आपणांसखालीलप्रमाणे पदे अनुन्नेय होत आहेत.

#### शिक्षकीय पदे- पदव्यत्तर

| अ.फ्र | विषय                       | कार्यभार | अनुज्ञेय पदे |            | भरलेली पदे |            | रिक्त पदे |            |
|-------|----------------------------|----------|--------------|------------|------------|------------|-----------|------------|
|       |                            |          | पूर्ण बेळ    | तासिकातत्व | पूर्ण वेळ  | तासिकातत्व | पूर्ण वेळ | तासिकातत्व |
| 3     | इंग्रजी                    | 35       | 95           | 00         | 00         | 00         | 05        | 00         |
| 3     | मराठी                      | 36       | - 02         | 00         | 90         | 00         | 90        | 00         |
| 3     | हिंदी                      | 95       | 95           | 00         | 00         | 00         | - 09      | 00         |
| x     | भूगोल                      | 45       | 03           | 00         | 00         | 00         | 03        | 00         |
| 4     | एम. एस्सी.<br>रसापनशास्त्र | 388      | १७           | 00         | 03         | 00         | 88        | 00         |
| 6     | एम. एस्सी.<br>भौतिकशास्त्र | 308      | 09           | 00         | 00         | 00         | 09        | 00         |
| 16    | ्रएम. एस्सी. गणित          | 80       | 90           | 00         | 00         | 00         | 95        | 00         |
| 4     | एमसोएस सायन्स              | 99       | oly          | 90         | 00         | 00         | 04        | 90         |
| 9     | एम. कॉम                    | 35       | 95           | 00         | . 00       | 00         | 90        | 00         |
|       | एक्ण                       | 282      | 88           | 8          | 8          | 0          | 80        | 6          |

आस्थापमा भू हामाग 64 201H

प्राचार्य म्यू आर्टस्, पॉन्टी जेंड स्वयन्त कॉलेज पारंग्र, जि. अञ्चयन्तर