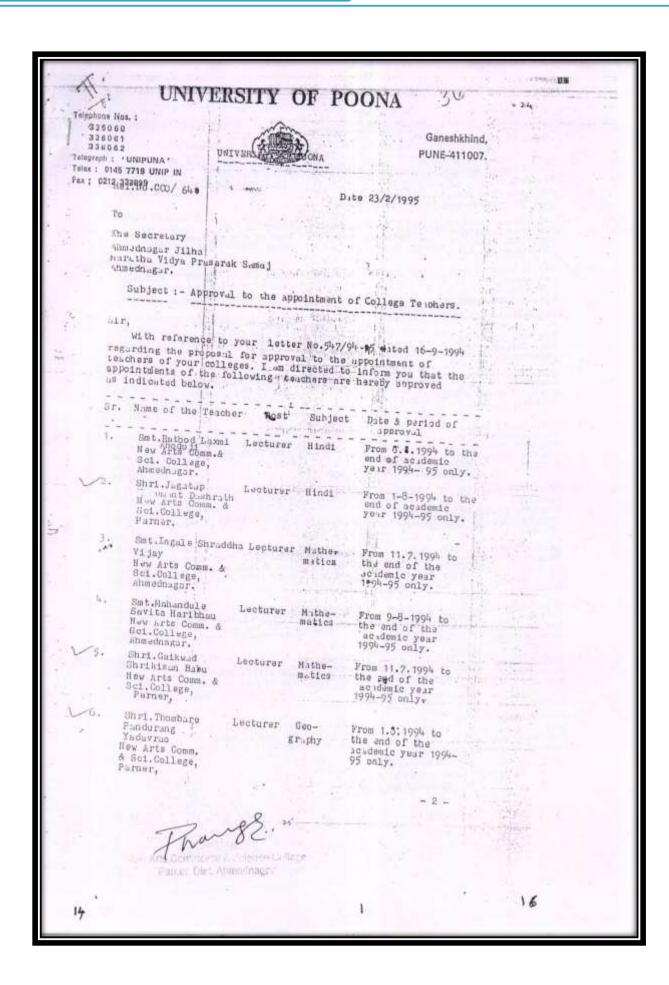

्यालयाचे पत्र संदर्भ क. सीसीओ/६४०, दिनांक २३/०२/१९९५ अन्वये दिनांक ०४/०८/१९९४ ते शैक्षणिक वर्ष १९९४-९५ अखेरपर्यंत व त्यापूढे दरवर्षी शैक्षणिक वर्ष २०००—२००१ अखेरपर्यंत अधिव्याख्याता, रसायनशास्त्र या पदासाठी शिक्षक मान्यता दिलेल्या आहेत.

तथापि डॉ. काळे संभाजी महिपती यांनी दिनांक २८/०६/२०१० रोजी रसायनशास्त्र या विषयामध्ये पीएच. डी. पदवी संपादन केल्याने त्यांना यु.जी.सी. रेग्युलेशन, २००९ अन्त्रये नेट/सेट परीक्षेमधून सूट देण्यात आली आहे. त्यामुळे त्यांना पीएच. डी. पदवी संपादन केल्याच्या दिनांकापासून म्हणजे दिनांक २८/०६/२०१० पासून रसायनशास्त्र या विषयासाठी अधिव्याख्याता (पुर्णवेळ) पदावर विनाअट कायमस्वरूपी मान्यता देण्यात येत आहे.

कळावे.

a hais July

उपकुलसर्चिव ( शैक्षणिकं विभाग )

प्रत माहितीसाठी :

१. डॉ. काळे संभाजी महिपती

२. उपकुलसचिव, आरक्षण कक्ष, पुणे विद्यापीठ, पुणे ४११००७

31R0E









# 46.Dr. Rahul Saidaji Diggikar, Assistant Professor, Chemistry.

## 1. Appointment Order

|     | Ahmednagar Jilha Maratha Vidya Prasarak Samaj, Ahmednagar                                                                                   | 2   |
|-----|---------------------------------------------------------------------------------------------------------------------------------------------|-----|
|     | Form For Appointment Of A Teacher                                                                                                           |     |
| ~   | Rerno WS/14/358 198 99 Registered A.D. Date: 25-9-9 To, Shrishi Lelagikar Rahul Saidaii m.sc, Almera Hausing Society WA-21004 Pimpri) Pune  | 8   |
|     | Subject: Appointment to the post of Lecturer in Chemistry