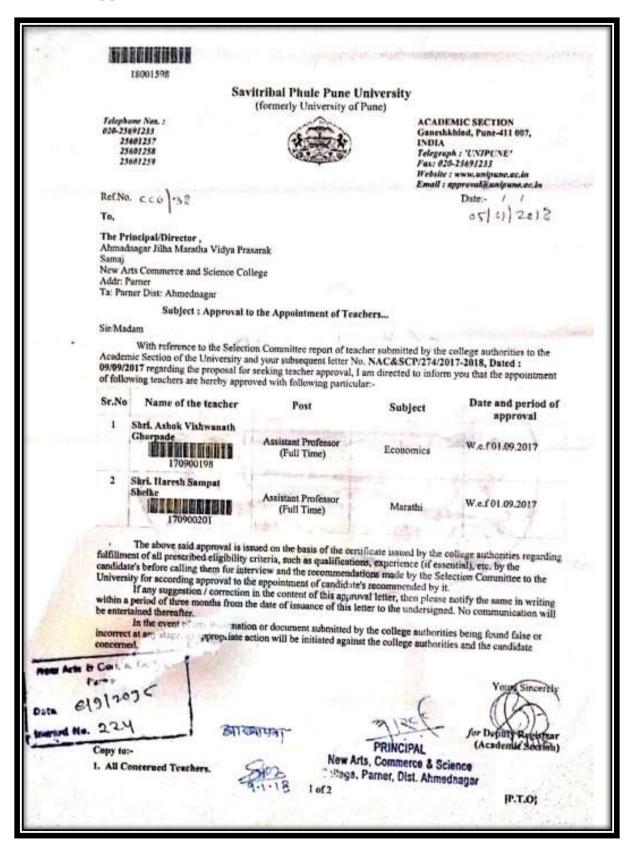

MAR 2012

... 2 ...

- b) You shall have to acquire the qualifications \_\_\_\_\_\_ (M. Phil. / Ph.D., M.D./ M.S., M. D. S., M. E. etc.) as prescribed by the University/ State Govt. or the Central councils concerned within the \_\_\_\_\_ period.
- c) You shall have to acquire the qualification viz. NET/SET as prescribed by the Govt. of Maharashtra vide letter No. Sankirna 2003/143 / vishi-4 dated 23/01/2004 within two years from the date of joining. Falling which your appointment shall stand as cancelled.