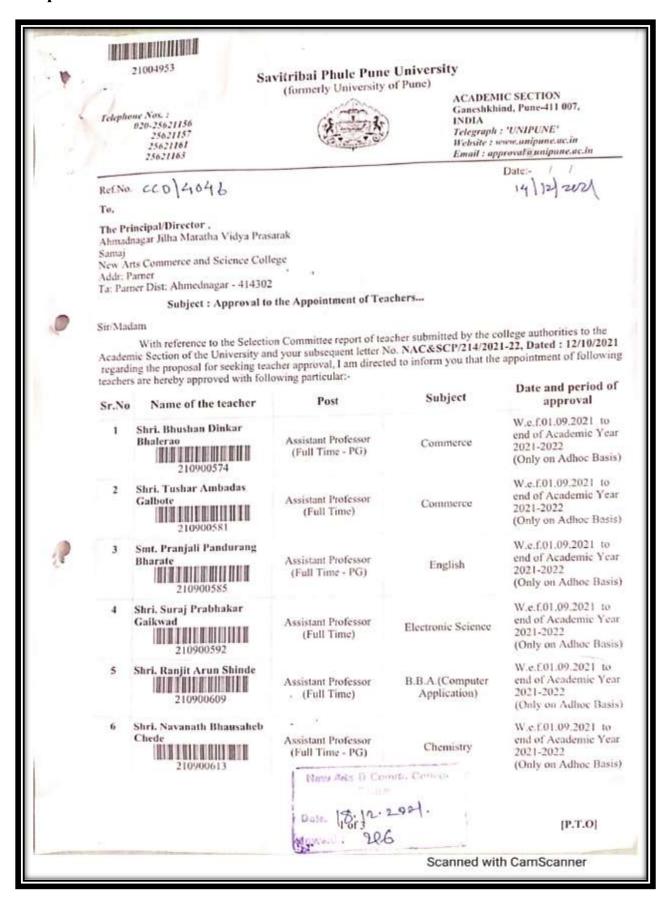

|     |                              |        | Assistant                          |           |            |                  |
|-----|------------------------------|--------|------------------------------------|-----------|------------|------------------|
| 77  | Manesh Ashok Yewale          | Male   | Professor                          | Temporary | B.Voc.(RE) | PHD (20/01/2018) |
| 78  | Tahenishjahan Kalim Mujawar  | Female | Assistant<br>Professor             | Temporary | B.Voc.(SD) | SET (04/02/2022) |
| 79  | Ranjit Arun Shinde           | Male   | Assistant<br>Professor<br>and Head | Temporary | BBA CA     | SET (13/11/2019) |
| 80  | Sunita Sadashiv Thube        | Female | Assistant<br>Professor             | Temporary | BBA CA     | PHD (03/07/2018) |
| 81  | Kajal Sanjay Jadhav          | Female | Assistant<br>Professor             | Temporary | Chemistry  | PG               |
| 82  | Madhuri Sudhakar Tarade      | Female | Assistant<br>Professor             | Temporary | Chemistry  | PG               |
| 83  | Murnal Bhaskar Karle         | Female | Assistant<br>Professor             | Temporary | Chemistry  | PG               |
| 84  | Nilam Baban Mapari           | Female | Assistant<br>Professor             | Temporary | Chemistry  | PG               |
| 85  | Poonam Babasaheb Pujari      | Female | Assistant<br>Professor             | Temporary | Chemistry  | PG               |
| 86  | Pratibha Parushuram Zanjad   | Female | Assistant<br>Professor             | Temporary | Chemistry  | PG               |
| 87  | Swati Shivaji Chaudhri       | Female | Assistant<br>Professor             | Temporary | Chemistry  | PG               |
| 88  | Vaishnavi Dadabhau Thorat    | Female | Assistant<br>Professor             | Temporary | Chemistry  | PG               |
| 89  | Apeksha Ramchandra Gadekar   | Female | Assistant<br>Professor             | Temporary | Botany     | PG               |
| 90  | Ashwinin Mahadev Mule        | Female | Assistant<br>Professor             | Temporary | Botany     | PG               |
| 91  | Bharat Ashok Chaudhari       | Male   | Assistant<br>Professor             | Temporary | Botany     | PG               |
| 92  | Dipali Dattatraya Pawar      | Female | Assistant<br>Professor             | Temporary | Botany     | PG               |
| 93  | Gulbasha Kalomouddin Mujavar | Female | Assistant<br>Professor             | Temporary | Botany     | PG               |
| 94  | Kalpana Shivaji Sawant       | Female | Assistant<br>Professor             | Temporary | Botany     | PG               |
| 95  | Mahesh Ashok Jadhav          | Male   | Assistant<br>Professor             | Temporary | Botany     | PG               |
| 96  | Ramabai Bhimaji Shinde       | Female | Assistant<br>Professor             | Temporary | Botany     | PG               |
| 97  | Rani S. Ghodake              | Female | Assistant<br>Professor             | Temporary | Botany     | PG               |
| 98  | Rihana Akil Shaikh           | Female | Assistant<br>Professor             | Temporary | Botany     | PG               |
| 99  | Ruchira Ajit Dhumane         | Female | Assistant<br>Professor             | Temporary | Botany     | PG               |
| 100 | Shraddha Ananda Thube        | Female | Assistant<br>Professor             | Temporary | Botany     | PG               |
| 101 | Swati B.Gawali               | Female | Assistant<br>Professor             | Temporary | Botany     | PG               |
| 102 | Tushar Sanjay Jagdale        | Male   | Assistant<br>Professor             | Temporary | Botany     | PG               |
| 103 | Tushar Shivaji Chikane       | Male   | Assistant<br>Professor             | Temporary | Botany     | PG               |
| 104 | Akansha Shahaji Shelar       | Female | Assistant<br>Professor             | Temporary | Physics    | PG               |
| 105 | Ashutosh Shirish Khade       | Male   | Assistant<br>Professor             | Temporary | Physics    | PG               |
| 106 | Babaji Gopala Ghule          | Male   | Assistant<br>Professor             | Temporary | Physics    | PG               |

| 107 | Ganesh Mohan Repale         | Male   | Assistant              |           | DI :        | D.C. |
|-----|-----------------------------|--------|------------------------|-----------|-------------|------|
| 107 |                             |        | Professor<br>Assistant | Temporary | Physics     | PG   |
| 108 | Mahesh Sundar Parjane       | Male   | Professor              | Temporary | Physics     | PG   |
| 109 | Nilesh Kisan Thube          | Male   | Assistant<br>Professor | Temporary | Physics     | PG   |
| 110 | Pramod Shankar Magar        | Male   | Assistant<br>Professor | Temporary | Physics     | PG   |
| 111 | Rohan Gangadhar Korde       | Male   | Assistant<br>Professor | Temporary | Physics     | PG   |
| 112 | Snehal Dinkar Aher          | Female | Assistant<br>Professor | Temporary | Physics     | PG   |
| 113 | Supriya Sambhaji Kale       | Female | Assistant<br>Professor | Temporary | Physics     | PG   |
| 114 | Swati Vitthal Thube         | Female | Assistant<br>Professor | Temporary | Physics     | PG   |
| 115 | Vishal Balasaheb Sherkar    | Male   | Assistant<br>Professor | Temporary | Physics     | PG   |
| 116 | Ajit Sopan Masurkar         | Male   | Assistant<br>Professor | Temporary | Zoology     | PG   |
| 117 | Arati Babasaheb Kadam       | Female | Assistant<br>Professor | Temporary | Zoology     | PG   |
| 118 | Jyoti Anil Thokal           | Female | Assistant<br>Professor | Temporary | Zoology     | PG   |
| 119 | Rajshri Visnu Zaware        | Female | Assistant<br>Professor | Temporary | Zoology     | PG   |
| 120 | Shamal Sabaji Mhaske        | Female | Assistant<br>Professor | Temporary | Zoology     | PG   |
| 121 | Shilpa Suryakant Nimale     | Female | Assistant<br>Professor | Temporary | Zoology     | PG   |
| 122 | Supriya Shivaji Tambe       | Female | Assistant<br>Professor | Temporary | Zoology     | PG   |
| 123 | Trupti Suhbhas Barve        | Female | Assistant<br>Professor | Temporary | Zoology     | PG   |
| 124 | Yogesh Shivaji Gadekar      | Male   | Assistant<br>Professor | Temporary | Zoology     | PG   |
| 125 | Anant Bhausaheb Dhas        | Male   | Assistant<br>Professor | Temporary | Mathematics | PG   |
| 126 | Archana Murlidhar Taware    | Female | Assistant<br>Professor | Temporary | Mathematics | PG   |
| 127 | Ashiya Gafur Tamboli        | Female | Assistant<br>Professor | Temporary | Mathematics | PG   |
| 128 | Dhanshree Sanjay Kaware     | Female | Assistant<br>Professor | Temporary | Mathematics | PG   |
| 129 | Komal Anil Pawar            | Female | Assistant<br>Professor | Temporary | Mathematics | PG   |
| 130 | Manisha tukaram Khamkar     | Female | Assistant<br>Professor | Temporary | Mathematics | PG   |
| 131 | Nutan Tatyaba Mandge        | Female | Assistant<br>Professor | Temporary | Mathematics | PG   |
| 132 | Sachin Shivaji Kadu         | Male   | Assistant<br>Professor | Temporary | Mathematics | PG   |
| 133 | Safiya Gafur Tamboli        | Female | Assistant<br>Professor | Temporary | Mathematics | PG   |
| 134 | Saurabh Radhakrishan Shinde | Male   | Assistant<br>Professor | Temporary | Mathematics | PG   |
| 135 | Shubhangi Balasaheb Kalokhe | Female | Assistant<br>Professor | Temporary | Mathematics | PG   |
| 136 | Sonali Dattatray Wable      | Female | Assistant<br>Professor | Temporary | Mathematics | PG   |