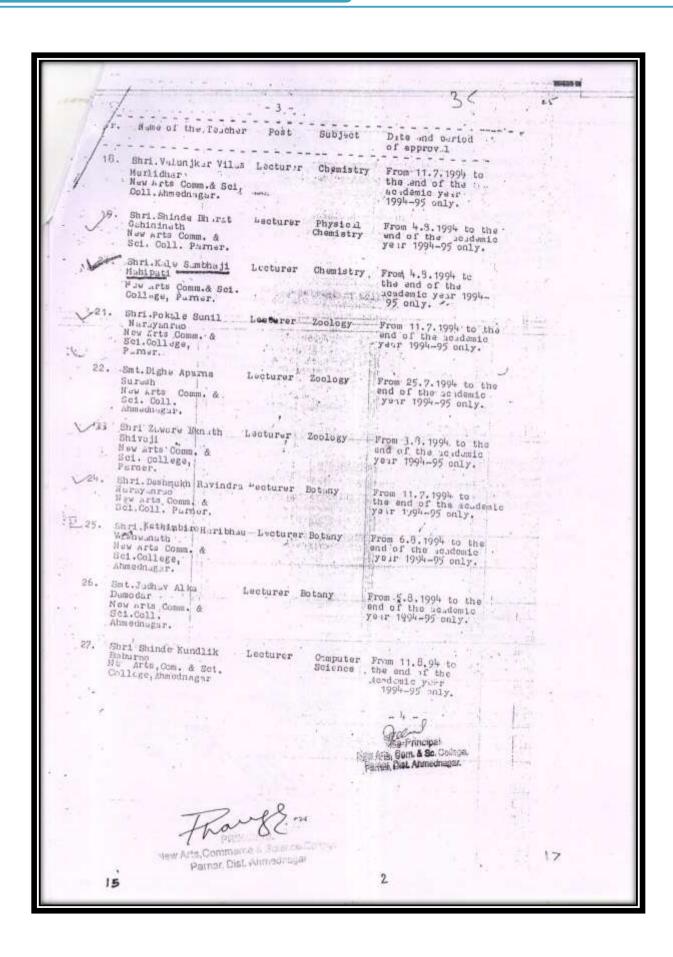

| 21. | Dr. Haresh Sampat Shelke, Assistant Professor, Marathi        | 73  |
|-----|---------------------------------------------------------------|-----|
| 22. | Rani Dadabhau Sonawane , Assistant Professor, Mathematics     | 75  |
| 23. | Virendra Shankar Dhanashetti, Associate Professor, Politics   | 78  |
| 24. | Ashiya Gafur Tamboli, Assistant Professor, Mathematics        | 80  |
| 25. | Tahenishjahan Kalim Mujawar, Assistant Professor, B.Voc. (SD) | 81  |
| 26. | Vidya Ananda Thube, Assistant Professor, B.Voc. (SD)          | 82  |
| 27. | Pankaj Nagnathrao Patil, Assistant Professor, B.Voc. (SD)     | 83  |
| 28. | Priyanka Ranganath Atkar, Assistant Professor, BBA CA.        | 84  |
| 29. | Snehal Rajendra Zarekar, Assistant Professor, BBA CA          | 85  |
| 30. | Jyoti Dnyandev Gaikwad, Assistant Professor, BBA CA           | 86  |
| 31. | Rani Malang Shaikh, Assistant Professor, Chemistry            | 87  |
| 32. | Bharat Ashok Chaudhari, Assistant Professor, Botany           | 91  |
| 33. | Tushar Shivaji Chikane, Assistant Professor, Botany           | 92  |
| 34. | Rihana Akil Shaikh, Assistant Professor, Botany               | 93  |
| 35. | Shraddha Ananda Thube, Assistant Professor, Botany            | 94  |
| 36. | Dipali Dattatraya Pawar, Assistant Professor, Botany          | 95  |
| 37. | Gulbasha Kalomouddin Mujavar, Assistant Professor, Botany     | 96  |
| 38. | Sagar Dinkar Mhaske, Assistant Professor, Chemistry           | 97  |
| 39. | Ashwani Kisan Thube, Assistant Professor, Chemistry           | 100 |
| 40. | Varsha Ravikant Magar, Assistant Professor, Chemistry         | 104 |
| 41. | Bhausaheb Sahebrao Narsale, Assistant Professor, Chemistry    | 109 |
| 42. | Anil Jalindar Dhole, Assistant Professor, Chemistry           | 112 |
| 43. | Pravin Namdev Daule, Assistant Professor, Chemistry           | 115 |
| 44. | Navanath Bhausaheb Chede, Assistant Professor, Chemistry      | 118 |
| 45. | Dr.Sambhaji Mahipati Kale , Assistant Professor, Chemistry    | 121 |
| 46. | Dr. Rahul Saidaji Diggikar, Assistant Professor, Chemistry    | 127 |
| 47. | Sarita Gopalrao Kundlikar, Assistant Professor, Chemistry     | 130 |
| 48. | Swati Shivaji Chaudhari, Assistant Professor, Chemistry       | 133 |
| 49. | Madhuri Sudhakar Tarade, Assistant Professor, Chemistry       | 134 |
| 50. | Shivaji Ranganath Pathare, Assistant Professor, Commerce      | 135 |
| 51. | Kakasaheb Mahadev Tele, Assistant Professor, Commerce         | 139 |
| 52. | Bhushan Dinkar Bhalerao, Assistant Professor, Commerce        | 140 |
| 53. | Tushar Ambadas Galbote, Assistant Professor, Commerce         | 144 |
| 54. | Nilesh Balu Sobale, Assistant Professor, Computer Science.    | 148 |

| 55. | Amol Popatrao Wabale, Assistant Professor, Computer Science       | 149 |
|-----|-------------------------------------------------------------------|-----|
| 56. | Yogini Rakhmaji Satpute, Assistant Professor, Computer Science    | 149 |
| 57. | Ramdas Machindra Gholao, Assistant Professor, Computer Science    | 151 |
| 58. | Sayaji Fakira Mohite, Assistant Professor, Computer Science.      | 152 |
| 59. | Pritam Sanjay Navale, Assistant Professor, Computer Science       | 153 |
| 60. | Sachin Pandharinath Gayake, Assistant Professor, Computer Science | 154 |
| 61. | Sonali Sarudas Ambekar, Assistant Professor, Computer Science     | 155 |
| 62. | Priyanka Baburao Patade, Assistant Professor, Computer Science    | 156 |
| 63. | Ankush Bhagwant Zaware, Assistant Professor, Computer Science     | 157 |
| 64. | Vaibhav Dattatray Rokade, Assistant Professor, Computer Science   | 158 |
| 65. | Priya Sanjay Naswale, Assistant Professor, Computer Science       | 158 |
| 66. | Dr. Ashok Vishwanath Ghorpade , Assistant Professor, Economics    | 159 |
| 67. | Anil Bhimraj Chindhe, Assi Professor, English                     | 163 |
| 68. | Vishal Gulabeo Salave, Assistant Professor, English               | 165 |
| 69. | Pranjali Pandurang Bharate, Assistant Professor, English          | 167 |
| 70. | Kiran Kundlik Sasane, Assistant Professor, Geography.             | 171 |
| 71. | Dr. Dattatray Sheshrao Ghungarde, Assistant Professor, Geography  | 175 |
| 72. | Jyostna Dattatraya Mhaske , Assistant Professor, Geography        | 178 |
| 73. | Ashok Vitthal Thokal, Assistant Professor, Geography              | 181 |
| 74. | Sanjay Sukhdev Aher, Assistant Professor, Geography               | 184 |
| 75. | Shubhada Shivaji Arde, Assistant Professor, Hindi.                | 188 |
| 76. | Pratiksha Shivaji Tanpure, Assistant Professor, Hindi             | 192 |
| 77. | Hanumant Yadu Gaikwad , Assistant Professor, Hindi                | 196 |
| 78. | Abasaheb Tanhaji Gandal, Assistant Professor, History             | 199 |
| 79. | Nandkumar Bhaysaheb Udar, Assistant Professor, Marathi.           | 200 |
| 80. | Maya Narayan Lahare, Assistant Professor, Marathi                 | 204 |
| 81. | Atul Thkaram Zanjad, Assistant Professor, Marathi.                | 208 |
| 82. | Supriya Sudam Raskar, Assistant Professor, Mathematics            | 209 |
| 83. | Dhanshree Sanjay Kaware, Assistant Professor, Mathematics         | 211 |
| 84. | Nutun Tatyba Mandge, Assistant Professor, Mathematics             | 212 |
| 85. | Varsharani Chandrakant Gadhave, Assistant Professor, Mathematics  | 213 |
| 86. | Komal Anil Pawar, Assistant Professor, Mathematics                | 214 |
| 87. | Ganesh Mohan Repale, Assistant Professor, Physics                 | 215 |
| 88. | Vishal Balasaheb Sherkar, Assistant Professor, Physics            | 216 |