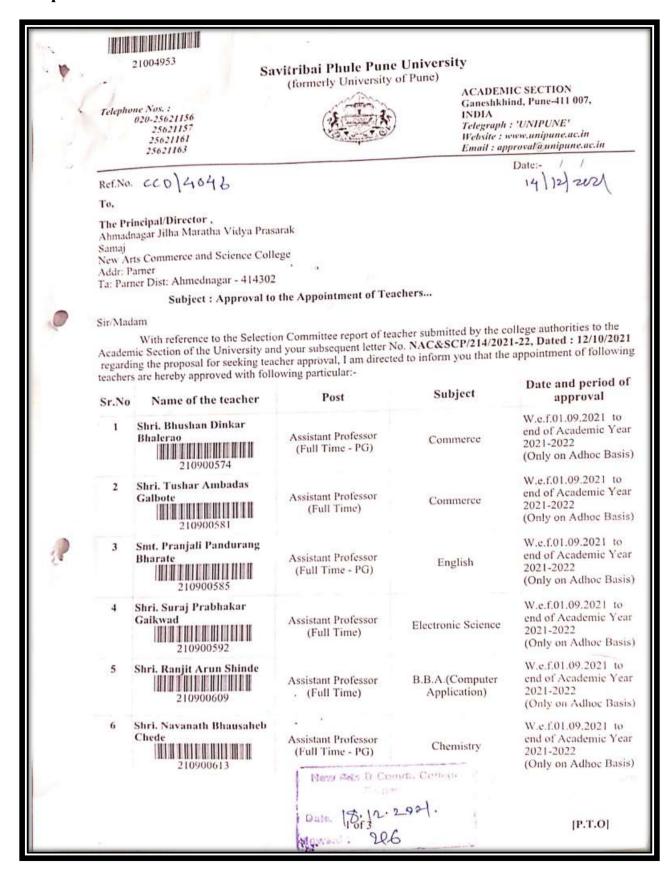

# **Table of Contents**

|        | 1 Number of Sanctioned posts / required positions for teaching staff/ full ers' year wise during the last five years: |    |
|--------|-----------------------------------------------------------------------------------------------------------------------|----|
|        | tion Letters                                                                                                          |    |
| 1.     | Government of Maharashtra (Aided Posts)                                                                               |    |
| 2.     | Government of Maharashtra (Self Finance Posts)                                                                        |    |
| List o | of Staff                                                                                                              |    |
| 3.     | AY: 2021-22                                                                                                           |    |
| 4.     | AY: 2020-21                                                                                                           | 27 |
| Uniq   | ue Teacher List During the Last 5 Years                                                                               | 34 |
| _      | pintment Order/ Approval 2021-22                                                                                      |    |
| 1.     | Dr. Rangnath Kisan Aher. Principal, Associate Professor in Botany                                                     |    |
| 2.     | Dr. Dilip Raosaheb Thube. Vice-Principal, Professor in Chemistry                                                      | 47 |
| 3.     | Dr. Vijaykumar Subarav Raut, Professor in Hindi                                                                       | 1  |
| 4.     | Dr. Sukhadev Laxman Kadam, Professor in Physics:                                                                      | 4  |
| 5.     | Dr. Sahadeo Kondaji Aher, Professor in Botany.                                                                        | 20 |
| 6.     | Dr. Tukaram Sukhdev Thopate, Professor in Chemistry                                                                   | 23 |
| 7.     | Dr.Ravindra Narayanrao Deshmukh, Professor in Botany                                                                  | 27 |
| 8.     | Dr. Bhausaheb Bhimaji Shelke , Librarian                                                                              | 30 |
| 9.     | Dr. Sanjay Mohan Gaikwad , Director of Physical Education                                                             | 32 |
| 10.    | Dr. Deepak Pandharinath Sontakke, Associate Professor, Economics                                                      | 35 |
| 11.    | Dr. Sudhir Ranuji Wagh, Associate Professor, Zoology,                                                                 | 38 |
| 12.    | Dr.Sajan Laxman Khapke, Assistant Professor, Botany.                                                                  | 41 |
| 13.    | Dr. Vijaya Pandurang Dhawale, Associate Profesr, Physics,                                                             | 46 |
| 14.    | Kondaji Maruti Sabale, Assistant Professor, B.Voc. (SD)                                                               | 50 |
| 15.    | Ranjit Arun Shinde, Assistant Professor, BBA CA                                                                       | 51 |
| 16.    | Dr. Yuvaraj Manohar Waghere , Assistant Professor, Commerce                                                           | 54 |
| 17.    | Suraj Prabhakar Gaikwad, Asst Professor, Computer Science                                                             | 59 |
| 18.    | Ashok Vitthal More, Assistant Professor, English                                                                      | 63 |
| 19.    | Dr. Raghunath Eknath Najan, Assistant Professor, Geography                                                            | 66 |
| 20.    | Bhimraj Jayram Kakade , Assistant Professor, Histry                                                                   | 70 |