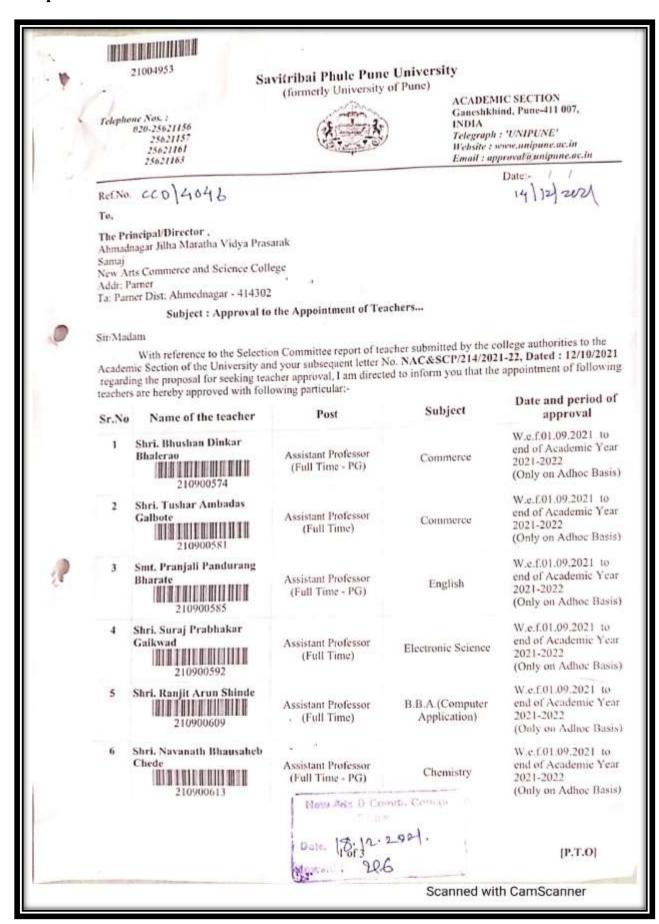

|     |                              |        | Assistant                          |           |            |                  |
|-----|------------------------------|--------|------------------------------------|-----------|------------|------------------|
| 77  | Manesh Ashok Yewale          | Male   | Professor                          | Temporary | B.Voc.(RE) | PHD (20/01/2018) |
| 78  | Tahenishjahan Kalim Mujawar  | Female | Assistant<br>Professor             | Temporary | B.Voc.(SD) | SET (04/02/2022) |
| 79  | Ranjit Arun Shinde           | Male   | Assistant<br>Professor<br>and Head | Temporary | BBA CA     | SET (13/11/2019) |
| 80  | Sunita Sadashiv Thube        | Female | Assistant<br>Professor             | Temporary | BBA CA     | PHD (03/07/2018) |
| 81  | Kajal Sanjay Jadhav          | Female | Assistant<br>Professor             | Temporary | Chemistry  | PG               |
| 82  | Madhuri Sudhakar Tarade      | Female | Assistant<br>Professor             | Temporary | Chemistry  | PG               |
| 83  | Murnal Bhaskar Karle         | Female | Assistant<br>Professor             | Temporary | Chemistry  | PG               |
| 84  | Nilam Baban Mapari           | Female | Assistant<br>Professor             | Temporary | Chemistry  | PG               |
| 85  | Poonam Babasaheb Pujari      | Female | Assistant<br>Professor             | Temporary | Chemistry  | PG               |
| 86  | Pratibha Parushuram Zanjad   | Female | Assistant<br>Professor             | Temporary | Chemistry  | PG               |
| 87  | Swati Shivaji Chaudhri       | Female | Assistant<br>Professor             | Temporary | Chemistry  | PG               |
| 88  | Vaishnavi Dadabhau Thorat    | Female | Assistant<br>Professor             | Temporary | Chemistry  | PG               |
| 89  | Apeksha Ramchandra Gadekar   | Female | Assistant<br>Professor             | Temporary | Botany     | PG               |
| 90  | Ashwinin Mahadev Mule        | Female | Assistant<br>Professor             | Temporary | Botany     | PG               |
| 91  | Bharat Ashok Chaudhari       | Male   | Assistant<br>Professor             | Temporary | Botany     | PG               |
| 92  | Dipali Dattatraya Pawar      | Female | Assistant<br>Professor             | Temporary | Botany     | PG               |
| 93  | Gulbasha Kalomouddin Mujavar | Female | Assistant<br>Professor             | Temporary | Botany     | PG               |
| 94  | Kalpana Shivaji Sawant       | Female | Assistant<br>Professor             | Temporary | Botany     | PG               |
| 95  | Mahesh Ashok Jadhav          | Male   | Assistant<br>Professor             | Temporary | Botany     | PG               |
| 96  | Ramabai Bhimaji Shinde       | Female | Assistant<br>Professor             | Temporary | Botany     | PG               |
| 97  | Rani S. Ghodake              | Female | Assistant<br>Professor             | Temporary | Botany     | PG               |
| 98  | Rihana Akil Shaikh           | Female | Assistant<br>Professor             | Temporary | Botany     | PG               |
| 99  | Ruchira Ajit Dhumane         | Female | Assistant<br>Professor             | Temporary | Botany     | PG               |
| 100 | Shraddha Ananda Thube        | Female | Assistant<br>Professor             | Temporary | Botany     | PG               |
| 101 | Swati B.Gawali               | Female | Assistant<br>Professor             | Temporary | Botany     | PG               |
| 102 | Tushar Sanjay Jagdale        | Male   | Assistant<br>Professor             | Temporary | Botany     | PG               |
| 103 | Tushar Shivaji Chikane       | Male   | Assistant<br>Professor             | Temporary | Botany     | PG               |
| 104 | Akansha Shahaji Shelar       | Female | Assistant<br>Professor             | Temporary | Physics    | PG               |
| 105 | Ashutosh Shirish Khade       | Male   | Assistant<br>Professor             | Temporary | Physics    | PG               |
| 106 | Babaji Gopala Ghule          | Male   | Assistant<br>Professor             | Temporary | Physics    | PG               |

| 107 | Ganesh Mohan Repale         | Male   | Assistant              |           | DI :        | D.C. |
|-----|-----------------------------|--------|------------------------|-----------|-------------|------|
| 107 |                             |        | Professor<br>Assistant | Temporary | Physics     | PG   |
| 108 | Mahesh Sundar Parjane       | Male   | Professor              | Temporary | Physics     | PG   |
| 109 | Nilesh Kisan Thube          | Male   | Assistant<br>Professor | Temporary | Physics     | PG   |
| 110 | Pramod Shankar Magar        | Male   | Assistant<br>Professor | Temporary | Physics     | PG   |
| 111 | Rohan Gangadhar Korde       | Male   | Assistant<br>Professor | Temporary | Physics     | PG   |
| 112 | Snehal Dinkar Aher          | Female | Assistant<br>Professor | Temporary | Physics     | PG   |
| 113 | Supriya Sambhaji Kale       | Female | Assistant<br>Professor | Temporary | Physics     | PG   |
| 114 | Swati Vitthal Thube         | Female | Assistant<br>Professor | Temporary | Physics     | PG   |
| 115 | Vishal Balasaheb Sherkar    | Male   | Assistant<br>Professor | Temporary | Physics     | PG   |
| 116 | Ajit Sopan Masurkar         | Male   | Assistant<br>Professor | Temporary | Zoology     | PG   |
| 117 | Arati Babasaheb Kadam       | Female | Assistant<br>Professor | Temporary | Zoology     | PG   |
| 118 | Jyoti Anil Thokal           | Female | Assistant<br>Professor | Temporary | Zoology     | PG   |
| 119 | Rajshri Visnu Zaware        | Female | Assistant<br>Professor | Temporary | Zoology     | PG   |
| 120 | Shamal Sabaji Mhaske        | Female | Assistant<br>Professor | Temporary | Zoology     | PG   |
| 121 | Shilpa Suryakant Nimale     | Female | Assistant<br>Professor | Temporary | Zoology     | PG   |
| 122 | Supriya Shivaji Tambe       | Female | Assistant<br>Professor | Temporary | Zoology     | PG   |
| 123 | Trupti Suhbhas Barve        | Female | Assistant<br>Professor | Temporary | Zoology     | PG   |
| 124 | Yogesh Shivaji Gadekar      | Male   | Assistant<br>Professor | Temporary | Zoology     | PG   |
| 125 | Anant Bhausaheb Dhas        | Male   | Assistant<br>Professor | Temporary | Mathematics | PG   |
| 126 | Archana Murlidhar Taware    | Female | Assistant<br>Professor | Temporary | Mathematics | PG   |
| 127 | Ashiya Gafur Tamboli        | Female | Assistant<br>Professor | Temporary | Mathematics | PG   |
| 128 | Dhanshree Sanjay Kaware     | Female | Assistant<br>Professor | Temporary | Mathematics | PG   |
| 129 | Komal Anil Pawar            | Female | Assistant<br>Professor | Temporary | Mathematics | PG   |
| 130 | Manisha tukaram Khamkar     | Female | Assistant<br>Professor | Temporary | Mathematics | PG   |
| 131 | Nutan Tatyaba Mandge        | Female | Assistant<br>Professor | Temporary | Mathematics | PG   |
| 132 | Sachin Shivaji Kadu         | Male   | Assistant<br>Professor | Temporary | Mathematics | PG   |
| 133 | Safiya Gafur Tamboli        | Female | Assistant<br>Professor | Temporary | Mathematics | PG   |
| 134 | Saurabh Radhakrishan Shinde | Male   | Assistant<br>Professor | Temporary | Mathematics | PG   |
| 135 | Shubhangi Balasaheb Kalokhe | Female | Assistant<br>Professor | Temporary | Mathematics | PG   |
| 136 | Sonali Dattatray Wable      | Female | Assistant<br>Professor | Temporary | Mathematics | PG   |