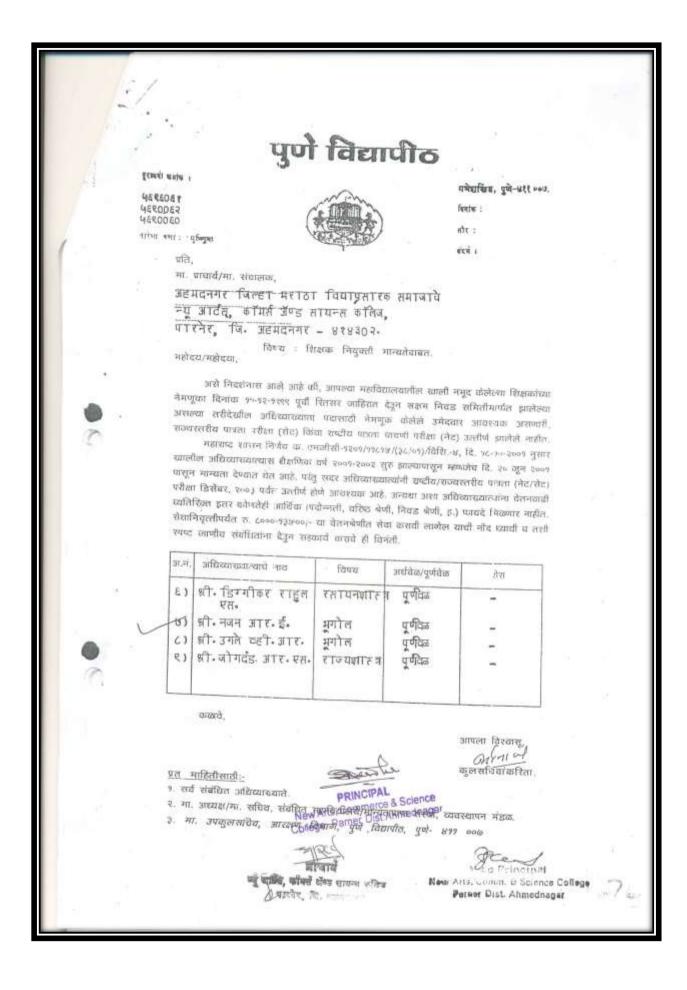

#### महाराष्ट्र शासन शिक्षण सहसंचालक (उन्च **शिक्षण**)

१७ डॉ आंबेडकर रोड, पुणे विभाग,पुणे-१

फोन नं.०२०-२६१२७८३३

eb:www.jdhepune.infoE.mail ID-admin@idhepune.infoफैक्सनं, ०२०-२६०५१६३२

जा.क.ससं/उरि!/पुवि/कायमविनाअनुदानित/कार्यमार/२०१६-१७ 654

दिनांक /०४/२०९७

.

E 6 AFR 2017

पाचार्य

न्यू आर्टस,कॉमर्स ॲण्ड सायन्सकॉलेज,

पारनेर

ता. पारनेर जि. अहमदनगर

विषयः- कायमविना अनुदानित महाविद्यालयांतील शिक्षक/शिक्षकेतर पदे मंजूरकरणेवावत... संदर्भः-१) मा.शिक्षण संचालक (उच्च शिक्षण) महाराष्ट्र राज्य, पुणे १ यांचे पत्रक्रं.युएनआय/बैठक/नावि/विशि-१, दिनांक ०६,०६,२०१४.

२) आपलेपत्रजावकक. ५४१/२०१६-१७ दि..२६.१२.२०१६.

उपरोक्त विषयाचे मा.संचालनालयाचे संदर्भिय पत्रान्वये आदेशितकेलेल्या नुसारकायमविना अनुदानितत्वावर शासन मान्यतेने सुरु असलेल्या महाविद्यालयांतील शिक्षक / शिक्षकेतर पदे मंजूरकरण्याबाबतचे आदेश प्राप्तझालेले आहे. संदर्भक्रं. २ च्या पत्रान्वये आपण सावरकेलेल्या प्रस्तावानुसार आपणांसखालीलप्रमाणे पदे अनुन्नेय होत आहेत.