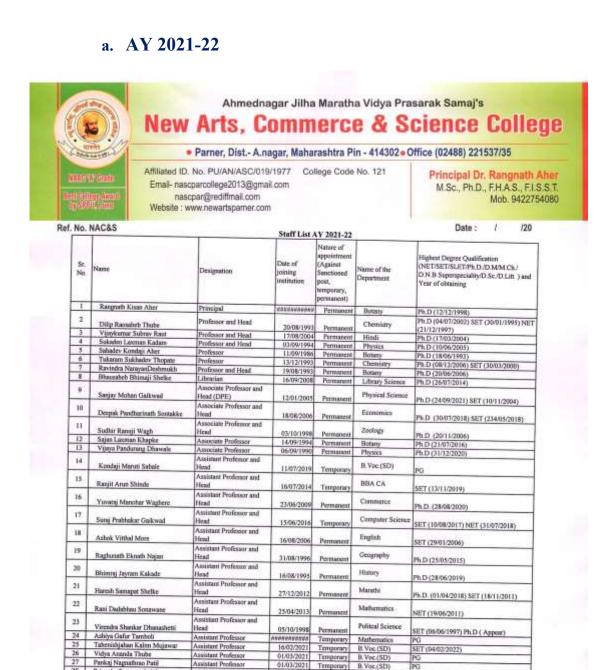

#### 2. List of Teaching Staff/ Full time teachers

01/03/2021 Temporary

08/08/2011 Temporary

08/08/2016 Temporary

01/08/2016 Temporary

07/08/2018 Temporary 10/07/2009 Permanent Temporary

01/02/2010 Permanent 22/07/2011 Temporary

Temporary

Temporary

Temporary

Temporary Temporary 22/02/2021 Temporary 02/12/2009 Permanent

22/07/2011 Temporary Chemistry 14/07/2014 Temporary Chemistry

Temporary BBA CA

Botany

Botany

Bottony

Chanusty

Chemistry

12/07/2016

15/07/2019 11/10/2021

01/04/2022

18/07/2017

-PRINCIPAL New Arts, Commerce & Science College Parner, Tal. Parner, Dist. Ahmednagar

SET (11/10/2019)

SET(15/01/2016) NET (15/07/2011) SET (19/04/2021) SET (19/04/2021)

SET (07/09/2016) 3713(

Assistant Professor Assistant Professor Assistant Profinsor

Assistant Professor

Annistant Professor

Assistant Professor

Assistant Professor

Priyanka Ranganath Alkar

Snehni Rajendra Zarekar

30 Jyoti Deyendev Gaikwad 31 Rani Malang Shaikh 32 Bharat Ashok Chasalhari

33 Tushar Shivaji Chikane 34 Rihara Akil Sheikh 35 Shraddha Aranda Thube

36 Dipali Darterroya Pawar 37 Gulbasha Kalemonddin Mujavur 38 Sagar Dinkar Mhaske

Ashwini Kisan Thube Varaha Ravskant Magar

41 Bhausabeb Saheirao Narsole And Jaindar Dhole

44 Navariath Blazosaheb Chede

43 Pravin Namdev Daule

| 45 | Sambhaji Mahipati Kale         | Assistant Professor | 04/08/1994               | Permanent | Chemistry        | Ph D (28/06/2010)                                     |
|----|--------------------------------|---------------------|--------------------------|-----------|------------------|-------------------------------------------------------|
| 46 | Rahul Saidaji Diggikar         | Assistant Professor | 03/10/1998               | Permanent | Chemistry        | Ph.D (22/02/2014)                                     |
| 47 | Sarita Gopalmo Kundlikar       | Assistant Professor | 01/12/2016               | Temporary | Chemistry        | Ph.D (08/12/2017) SET (27/11/2011) NE<br>(30/07/2011) |
| 48 | Swati Shivaji Chaudhri         | Assistant Professor | 22/02/2021               | Temporary | Chemistry        | PG                                                    |
| 49 | Madhun Sudhakar Tarade         | Assistant Professor | 22/02/2021               | Temporary | Chemistry        | PG                                                    |
| 50 | Shivaji Ranganath Pathare      | Assistant Professor | 24/12/2012               | Permanent | Commerce         | SET (18/05/2016) NET(15/06/2015)                      |
| 51 | Kakasaheb Mahadev Tele         | Assistant Professor | 17/03/2022               | Temporary | Commerce         | Ph.D. (29/03/2019)                                    |
| 52 | Bhushan Dinkar Bhalerao        | Assistant Professor | 14/07/2014               | Temporary | Commerce         | Ph.D. (20/11/2019)                                    |
| 53 | Tushar Ambadas Galbote         | Assistant Professor | 07/08/2019               | Temporary | Commerce         | NET (24/05/2018)                                      |
| 54 | Nilesh Balu Sobale             | Assistant Professor | 03/07/2017               | Temporary | Computer Science |                                                       |
| 55 | Amol Popatrao Wabale           | Assistant Professor | 17/07/2019               | Temporary | Computer Science |                                                       |
| 56 | Yogini Rakhmaji Satpute        | Assistant Professor | 17/02/2021               | Temporary | Computer Science |                                                       |
| 57 | Ramdas Machindra Gholap        | Assistant Professor | 15/02/2020               | Temporary | Computer Science |                                                       |
| 58 | Sayaji Fakira Mohite           | Assistant Professor | 20/10/2021               | Temporary | Computer Science | PG                                                    |
| 59 | Pritam Sanjay Navale           | Assistant Professor | 11/01/2021               | Temporary | Computer Science | PG                                                    |
| 60 | Sachin Pandharinath Gayakhe    | Assistant Professor | 15/11/2021               | Temporary | Computer Science |                                                       |
| 61 | Sonali Sarudas Ambekar         | Assistant Professor | 15/11/2021               | Temporary | Computer Science | PG                                                    |
| 62 | Priyanka Baburao Patade        | Assistant Professor | 08/11/2021               | Temporary | Computer Science |                                                       |
| 63 | Ankush Bhagwant Zaware         | Assistant Professor | 15/11/2021               | Temporary | Computer Science | PG                                                    |
| 64 | Vaibluv Dettstraya Rokade      | Assistant Professor | 15/07/2021               | Temporary | Computer Science | PG                                                    |
| 65 | Priya Sanjay Naswale           | Assistant Professor | 15/11/2021               | Temporary | Computer Science |                                                       |
| 66 | Ashok Vishwanth Ghorpade       | Assistant Professor | 09/01/2017               | Permanent | Economics        | Ph.D (26/10/2013)                                     |
| 67 | Anil Bhimraj Chindhe           | Assistant Professor | 01/07/2016               | Temporary | English          | SET (15/01/2016)                                      |
| 68 | Vishal Gulabeao Salve          | Assistant Professor | 01/07/2019               | Temporary | English          | Ph. D. (24/05/2019)                                   |
| 69 | Pranjali Pandurang Bharate     | Assistant Professor | 22/07/2017               | Temporary | English          | Ph. D. (15/10/2016)                                   |
| 70 | Kiran Kundlik Sasane           | Assistant Professor | 21/09/2015               | Temporary | Geography        | SET (12/06/2014) NET (29/12/2013)                     |
| 71 | Dattatry Sahebrao Ghungarde    | Assistant Professor | 19/09/2008               | Permanent | Geography        | Ph.D (19/05/2021) NET (25/06/2006)                    |
| 72 | Jyotsna Dattatray Mheske       | Assistant Professor | 08/04/2013               | Permanent | Geography        | NET (30/11/2011)                                      |
| 73 | Ashok Vinhal Thokal            | Assistant Professor | 10/10/2011               | Permanent | Geography        | NET (29/12/2009)                                      |
| 74 | Sanajy Sukhdev Aher            | Assistant Professor | 01/07/2016               | Temporary | Geography        | NET (19/09/2014)                                      |
| 75 | Shubhada Shivaji Arde          | Assistant Professor | 07/01/2016               | Temporary | Hindi            | SET (Oct 2014) NET (Oct 2018)                         |
| 76 | Pratiksha Shivaji Tanpure      | Assistant Professor | **********               | Temporary | Hindi            | SET (Feb 2013) NET (Sept 2012)                        |
| 77 | Hanumant Yedu Gaikwad          | Assistant Professor | 16/08/1995               | Permanent | Hindi            | Pb.D (23/07/2015)                                     |
| 78 | Abasaheb Tanhaji Gandal        | Assistant Professor | 01/07/2016               | Temporary | History          | SET (15/11/2016)                                      |
| 79 | Nandkumar Bhaysaheb Udar       | Assistant Professor | 07/07/2019               | Temporary | Marathi          | Ph.D. SET (07/11/2019) NET ()                         |
| 80 | Maya Narayan Lahare            | Assistant Professor | <i><b>TOURNOUNEY</b></i> | Temporary | Marathi          | Ph.D. (20/01/2017)                                    |
| 81 | Atul Tukaram Zanjad            | Assistant Professor | 22/11/2021               | Temporary | Marathi          | PG                                                    |
| 82 | Sepriya Sudam Raskar           | Assistant Professor | 03/09/2020               | Temporary | Mathematics      | SET ( 07/11/2019) NET (23/01/2020)                    |
| 83 | Dhanskree Sanjay Kaware        | Assistant Professor | 18/01/2020               | Temporary | Mathematics      | PG                                                    |
| 84 | Nutsa Tatyaba Mandge           | Assistant Professor | 09/11/2020               | Temporary | Mathematics      | PG                                                    |
| 85 | Varsharani Chandrakant Gudhave | Assistant Professor | 20/02/2021               | Temporary | Mathematics      | PG                                                    |
| 86 | Komal Anil Pawar               | Assistant Professor | 15/02/2021               | Temporary | Mathematics      | PG                                                    |
| 87 | Ganesh Mohan Repale            | Assistant Professor | 22/07/2013               | Temporary | Physics          | PG                                                    |
| 88 | Vishal Balasaheb Sherkar       | Assistant Professor | 29/06/2015               | Temporary | Physics          | PG                                                    |
| 89 | Mahesh Sundar Parjane          | Assistant Professor | 03/07/2015               | Temporary | Physics          | PG                                                    |
| 90 | Rohan Gangadhar Korde          | Assistant Professor | 03/07/2015               | Temporary | Physics          | PG                                                    |
| 91 | Pramod Shankar Magar           | Assistant Professor | 13/12/2018               | Temporary | Physics          | PG                                                    |
| 92 | Nilesh Arjun Pawar             | Assistant Professor | 01/09/2017               | Permanent | Physics          | NET (18/12/2016)                                      |
| 23 | Ramesh Bhausaheb Kharade       | Assistant Professor | 08/04/2013               | Permanent | Physics          | NET (02/12/20211)                                     |
| 14 | Sandip Ashok Thombare          | Assistant Professor | 25/07/2019               | Temporary | Politoal Science | SET (20/11/2019)                                      |
| 15 | Yogesh Shivaji Gadekar         | Assistant Professor | 11/08/2021               | Temporary | Zoology          | PG                                                    |
| 16 | Rajshri Visnu Zaware           | Assistant Professor | 11/01/2021               | Temporary | Zoology          | PG                                                    |
| 27 | Jyoti Anil Thokal              | Assistant Professor | 15/01/2021               | Temporary | Zoology          | PG                                                    |
| 28 | Mahrsh Sunil Aher              | Assistant Professor | 03/03/2012               | Permanent | Zeology          | NET (22/09/2010)                                      |