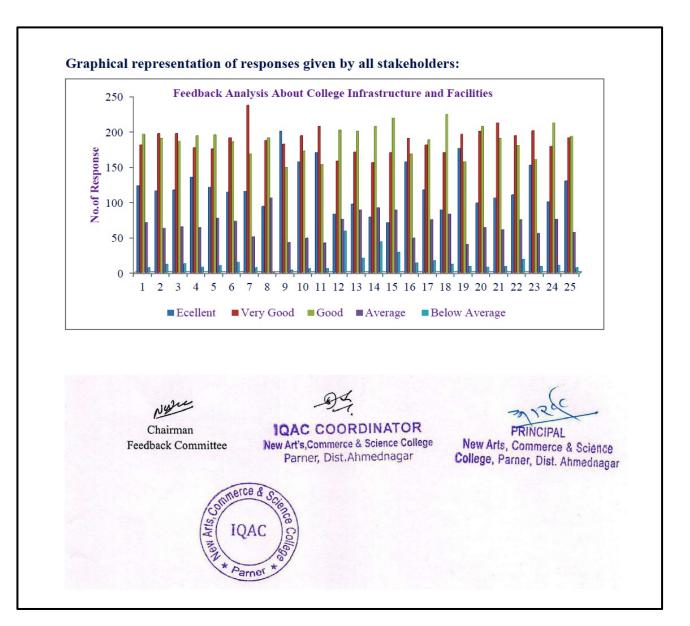

|     |     |     |     |     |     |     |     |     |     |
| 1  | Excellent  | 79  | 71  | 157 | 117 | 89  | 176 | 99  | 106 | 110 | 152 | 100 | 130 |
| 2  | Very Good  | 156 | 170 | 190 | 181 | 170 | 196 | 200 | 212 | 194 | 201 | 179 | 191 |
| 3  | Good       | 207 | 219 | 168 | 188 | 224 | 157 | 207 | 190 | 180 | 160 | 212 | 193 |
| 4  | Average    | 92  | 89  | 49  | 75  | 83  | 40  | 64  | 61  | 75  | 56  | 76  | 57  |
| 5  | Below      | 44  | 29  | 14  | 17  | 12  | 9   | 8   | 9   | 19  | 9   | 11  | 7   |
|    | Average    |     |     |     |     |     |     |     |     |     |     |     |     |
| 6  | Total      | 578 | 578 | 578 | 578 | 578 | 578 | 578 | 578 | 578 | 578 | 578 | 578 |
|    | Response   |     |     |     |     |     |     |     |     |     |     |     |     |





## b. IQAC Action Taken Report

# Ahmednagar Jilha Maratha Vidya Prasarak Samaja's New Arts, Commerce and Science College, Parner, Dist. - Ahmednagar Internal Quality Assurance Cell (IQAC)

# Feedback Analysis- 2021-22

### Action Taken Report

The meeting was held on Tuesday dated 23/08/2022 at 10.30 a.m.in the IQAC Hall. The meeting is presided over by Hon. Nandkumar Zaware Patil, President Ahmednagar Jilha Maratha Vidya Prasarak Samaj, Ahmednagar. The report of feedback of the stakeholders for AY 2021-22 is placed before the meeting for the discussions. After detailed discussions, it was unanimously decided to take into consideration the suggestions for further improvements and planning. These are:

- 1. Installation Water purification plants at Arts and Commerce Building
- 2. Frequ