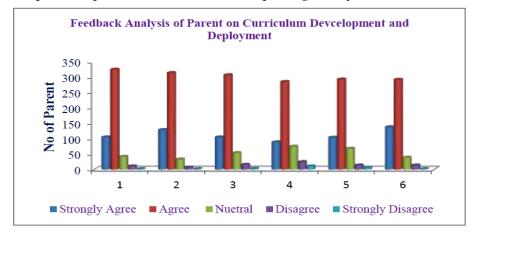

reports are communicated to the respective Head, IQAC, Principal and management members for corrective measures and then it is communicated to the individual teacher for further improvement.

- 3. **Employer's feedback**: Employer's feedback is collected from the employers and industries during the orientation session, guidance talks and placement drives and also during industry visits. This feedback helped largely in designing Skill based and Value-added certificate courses.
- 4. Alumni Feedback: The feedbacks are taken from alumni whenever they visit the campus for various programmes such as guidance talks, workshops, informal visits, and Alumni meets. The oral and written feedback based on role of the college in the development of the student and employability, academic excellence. Feedback on curriculum and the use of curriculum in employability is also obtained from Alumni and it is considered while designing the new courses like certificate course, value added courses as well as bridge courses. These feedbacks on curriculum are also communicated to the affiliating university through Board of Studies in particular subjects.
- 5. **Parents Feedback**: Feedbacks from parents are received in writing as well as verbally during parent meets and whenever they visit the college. These feedbacks are based on overall performance of their ward, learning experience and environment of the college as well as imparting skills and value based education along with their expectations.