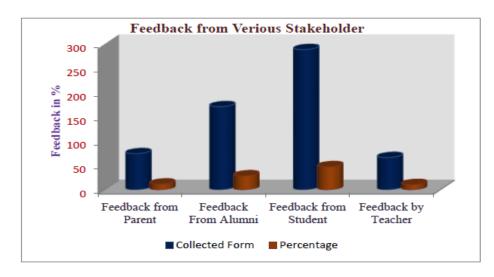

rents, alumni, etc. To execute the planned activities, regular meetings of the committee have been organized. Feedback forms were collected and analysed.

Following feedbacks are received from various stakeholders

| 1 | Q        | n <b>M</b> - | -1.4 | .1] |
|---|----------|--------------|------|-----|
|   | <b>_</b> |              |      |     |

| Sr.no | Particular            | Collected Form | Percentage |
|-------|-----------------------|----------------|------------|
| 1     | Feedback from Parent  | 75             | 12         |
| 2     | Feedback From Alumni  | 172            | 29         |
| 3     | Feedback from Student | 289            | 48         |
| 4     | Feedback by Teacher   | 67             | 11         |
|       | Total                 | 603            | 100        |



The collected feedback is analysed thoroughly and a report is submitted to IQAC and the principal of the college. The corrective measures are taken by the respective authorities. Thus feedback mechanism is used to maintain academic excellence of the college The important points received in feedback from the various stakeholders are....

## Feedback Report:

### 1. Alumni:

- College campus is well developed.
- Staff of the college encourages and supports the students.
- Infrastructure is well constructed.
- > All departments are well equipped and connected with internet facility.
- Students are selected for excellent career opportunities in research and industries.
- Soft skill development programme should be sarted
- > Organized the past students motivational lectures for PG student

##