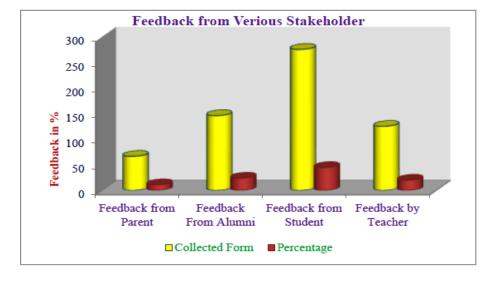

e prepare the planning about the formats, collection and evaluation of feedback from all the stakeholders such as students, teachers, parents, alumni, etc. To execute the planned activities, regular meetings of the committee have been organized. Feedback forms were collected and analysed.

Following feedbacks are received from various stakeholders

| Sr.no | Particular            | Collected Form | Percentage |
|-------|-----------------------|----------------|------------|
| 1     | Feedback from Parent  | 67             | 11         |
| 2     | Feedback From Alumni  | 147            | 24         |
| 3     | Feedback from Student | 276            | 45         |
| 4     | Feedback by Teacher   | 126            | 20         |
|       | Total                 | 616            | 100        |



The collected feedback is analysed thoroughly and a report is submitted to IQAC and the principal of the college. The corrective measures are taken by the respective authorities. Thus feedback mechanism is used to maintain academic excellence of the college The important points received in feedback from the various stakeholders are....

## **Analysis Report:**

### 1. Students:

- College campus and curricular activities as well as curriculum provided by the university fulfill their expectation and it helps to develop the personality.
- The greenery of the college is well developed.
- The curriculum was systematic and has skill based contents.
- The majority of students stated that the contents in the curriculum were illustrated with adequate examples.

## 2. Alumni:

- Alumni gave a pos