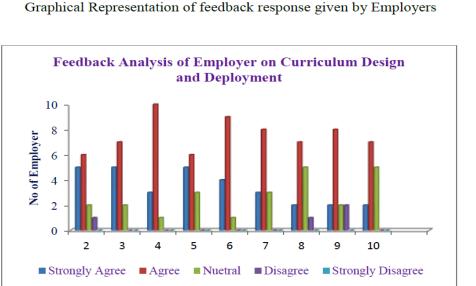

reports are communicated to the respective Head, IQAC, Principal and management members for corrective measures and then it is communicated to the individual teacher for further improvement.

- 3. **Employer's feedback**: Employer's feedback is collected from the employers and industries during the orientation session, guidance talks and placement drives and also during industry visits. This feedback helped largely in designing Skill based and Value-added certificate courses.
- 4. Alumni Feedback: The feedbacks are taken from alumni whenever they visit the campus for various programmes such as guidance talks, workshops, informal visits, and Alumni meets. The oral and written feedback based on role of the college in the development of the student and employability, academic excellence. Feedback on curriculum and the use of curriculum in employability is also obtained from Alumni and it is considered while designing the new courses like certificate course, value added courses as well as bridge courses. These feedbacks on curriculum are also communicated to the affiliating university through Board of Studies in particular subjects.
- 5. **Parents Feedback**: Feedbacks from parents are received in writing as well as verbally during parent meets and whenever they visit the college. These feedbacks are based on overall performance of their ward, learning experience and environment of the college as well as imparting skills and value based education along with their expectations.