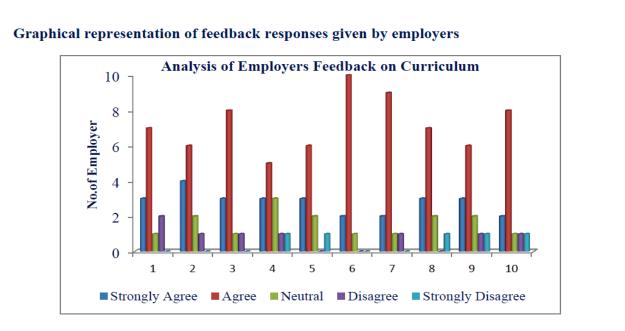

of curriculum for development of entrepreneurship, etc. with no suggestions.

| Sr No | Question No       | 1  | 2  | 3  | 4  | 5  | 6  | 7  | 8  | 9  | 10 |
|-------|-------------------|----|----|----|----|----|----|----|----|----|----|
|       | Responses         |    |    |    |    |    |    |    |    |    |    |
| 1     | Strongly Agree    | 3  | 4  | 3  | 3  | 3  | 2  | 2  | 3  | 3  | 2  |
| 2     | Agree             | 7  | 6  | 8  | 5  | 6  | 10 | 9  | 7  | 6  | 8  |
| 3     | Neutral           | 1  | 2  | 1  | 3  | 2  | 1  | 1  | 2  | 2  | 1  |
| 4     | Disagree          | 2  | 1  | 1  | 1  | 0  | 0  | 1  | 0  | 1  | 1  |
| 5     | Strongly Disagree | 0  | 0  | 0  | 1  | 1  | 0  | 0  | 1  | 1  | 1  |
| 6     | Total Responses   | 13 | 13 | 13 | 13 | 13 | 13 | 13 | 13 | 13 | 13 |



#### d) Feedback from Alumni:

The institute is in continuous contact with alumni of all programs. We have strong registered alumni association. Most of alumni are working for the development of various organizations at National and International level in the form of leading positions through their services as well as research. All of them are helping us in strengthening the employment opportunities through placements as well as in organization of skills based programs. This academic year, 213 alumni from different disciplined have responded to comment on curriculum development and deployment. Most of the responses are in agreement that the college is progressing with its vision and mission statements. 32 percent alumni are strongly agree and 60 percent alumni are agree with the aspects