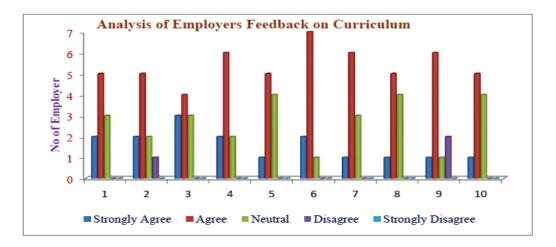

r>No<br>Response | 1  | 2  | 3  | 4  | 5  | 6  | 7  | 8  | 9  | 10 |
|------------|----------------------------|----|----|----|----|----|----|----|----|----|----|
| 1          | Strongly<br>Agree          | 2  | 2  | 3  | 2  | 1  | 2  | 1  | 1  | 1  | 1  |
| 2          | Agree                      | 5  | 5  | 4  | 6  | 5  | 7  | 6  | 5  | 6  | 5  |
| 3          | Neutral                    | 3  | 2  | 3  | 2  | 4  | 1  | 3  | 4  | 1  | 4  |
| 4          | Disagree                   | 0  | 1  | 0  | 0  | 0  | 0  | 0  | 0  | 2  | 0  |
| 5          | Strongly<br>Disagree       | 0  | 0  | 0  | 0  | 0  | 0  | 0  | 0  | 0  | 0  |
| 6          | Responses                  | 10 | 10 | 10 | 10 | 10 | 10 | 10 | 10 | 10 | 10 |

#### Graphical Representation of feedback response given by Employers:



#### d) Feedback from Alumni:

The institute is in continuous contact with alumni of all programs. We have strong alumni association. Most of them are working for the development of various organizations at National and International level in the form of leading positions through their services as well as research. All of them are helping us in strengthening the employment opportunities through placements as well as in organization of skills based programs. During this academic year, 98 alumni from different disciplined have Following are the generous suggestions from the alumni of the college:

- 1. Availability of Incubation Centre.
- 2. Need of more campus interviews for so as to grab better opportunity for a student
- 3. Arrangement of industrial visit and development of more R & D c