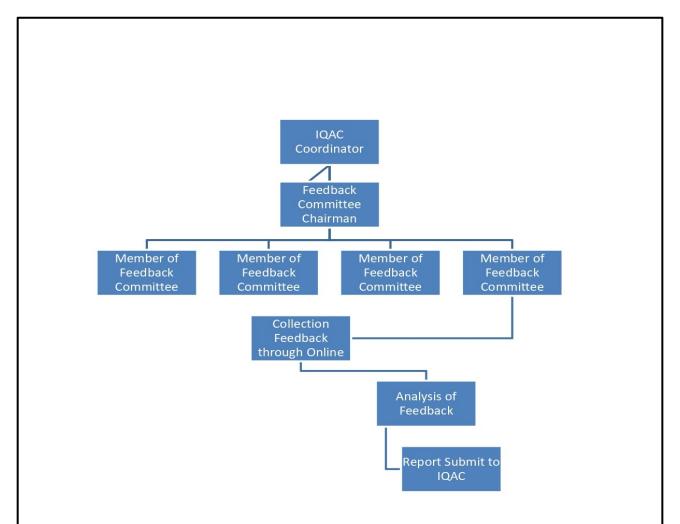

# 2. Feedback Mechanism

The college has a well-defined mechanism to obtain feedback online and offline on various activities as well as facilities from stakeholders. The HEI has a feedback committee, which includes teaching as well as administrative and technical staff. The feedback committee collects from students, teachers, alumni, parents, and employers. Recently HEI established an online feedback facility that available on college website.

- 1. **Student's feedback** is obtained at the end of semester or academic year in the form of standard formats. Student feedback is categorised in two aspects, first on overall college functioning and second on teaching learning process. Feedback on overall functioning of the college is based on the teaching-learning environment, infrastructure, sports, learning resources, canteen facility, function of various committees, activities conducted, etc.
- 2. **Teacher's feedback** on teaching and learning process covers teaching-learning process, punctuality, communication skills, approach towards the students, sharing of innovative ideas etc. Feedback committee collects individual teacher's feedback and analyse it. The analysis

reports are communicated to the respective Head, IQAC, Principal and management members for corrective measures and then it is communicated to the individual teacher for further improvement.

- 3. **Employer's feedback**: Employer's feedback is collected from the employers and industries during the orientation session, guidance talks and placement drives and also during industry visits. This feedback helped largely in designing Skill based and Value-added certificate courses.
- 4. Alumni Feedback: The feedbacks are taken from alumni whenever they visit the campus for various programmes such as guidance talks, workshops, informal visits, and Alumni meets. The oral and written feedback based on role of the college in the development of the student and employability, academic excellence. Feedback on curriculum and the use of curriculum in employability is also obtained from Alumni and it is considered while designing the new courses like certificate course, value added courses as well as bridge courses. These feedbacks on curriculum are also communicated to the affiliating university through Board of Studies in particular subjects.
- 5. **Parents Feedback**: Feedbacks from parents are received in writing as well as verbally during parent meets and whenever they visit the college. These feedbacks are based on overall performance of their ward, learning experience and environment of the college as well as imparting skills and value based education along with their expectations.

**Online feedback facility:** HEI has integrated the ICT and designed online feedback mechanism. The stakeholders can fill in their feedback and give the suggestion through this online mechanism. These are analyzed and necessary actions have been taken from time to time. The suggestion and recommendations are discussed with head of department, IQAC and Principal. The necessary steps and measures are taken on the feedback and communicated to the respective stakeholders. Feedbacks are also communicated to the management.