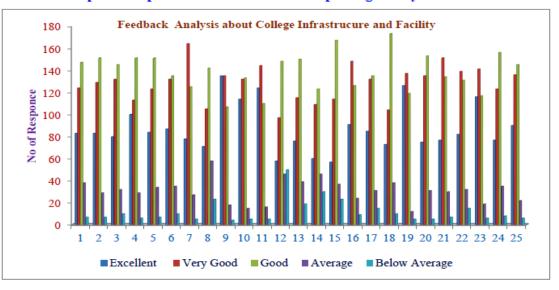

|----------------------------|-----|-----|-----|-----|-----|-----|-----|-----|-----|-----|-----|-----|
| 1          | Excellent                  | 60  | 57  | 91  | 85  | 73  | 126 | 75  | 77  | 82  | 116 | 77  | 90  |
| 2          | Very<br>Good               | 109 | 114 | 148 | 132 | 104 | 137 | 135 | 151 | 139 | 141 | 123 | 136 |
| 3          | Good                       | 123 | 167 | 126 | 135 | 173 | 119 | 153 | 134 | 131 | 117 | 156 | 145 |
| 4          | Average                    | 46  | 37  | 24  | 31  | 38  | 12  | 31  | 30  | 32  | 19  | 35  | 22  |
| 5          | Below<br>Average           | 30  | 23  | 9   | 15  | 10  | 5   | 5   | 7   | 15  | 6   | 8   | 6   |
| 6          | Response                   | 399 | 399 | 399 | 399 | 399 | 399 | 399 | 399 | 399 | 399 | 399 | 399 |



Graphical Representation of feedback response given by all stakeholders:

Following are generous suggestion for the excellence of the college:

- 1. Drinking water and canteen facility should be strengthened for students and staff
- 2. Maintain to Clean and hygienic toilets
- 3. Girls and Boys common room facility
- 4. Well-equipped gymnasium
- 5. Common room facility for teacher/Staff
- 6. High speed internet facility should available
- 7. Wi-Fi facility is very poor
- 8. More Parking space should be available
- Bus service is most essential for students if possible it should be started by college.

Date: 15.01.2021

Navec

Feedback Committee Chairman



#### **IQAC** Coordinator

IQAC COORDINATOR New Art's, Commerce & Science College Parner, Dist. Ahmednagar



Principal

PRINCIPAL New