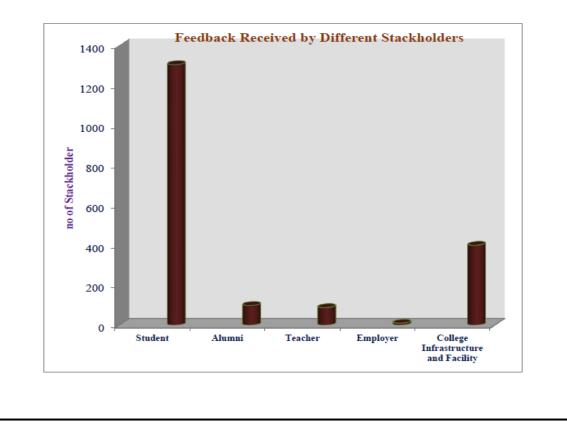

for the improvements.
- Suggestions on placements are communicated to placement cell for enhancing placements.

| Responses from different stakeho | olde | rs: |
|----------------------------------|------|-----|
|----------------------------------|------|-----|

| Sr. No. | Stakeholder            | Received Responses |
|---------|------------------------|--------------------|
| 1       | Student                | 1303               |
| 2       | Alumni                 | 98                 |
| 3       | Teacher                | 88                 |
| 4       | Employer               | 10                 |
| 5       | College Infrastructure | 399                |
|         | Total Response         | 1898               |

#### Graphical Representation of responses received from stakeholders:



[QnM-1.4.1]

Most of the students (60 %) are strongly agree as well as 20 % students are agree with all the aspects of the teaching and learning process such as periodic up gradation of curriculum, content is interesting, Curriculum is fulfilling our expectation, role of curriculum in helping the students personality, need of skilled based content in the curriculum, use of ICT and innovative tools in teaching, etc. with the following suggestions:

- 1. To start specialization in marketing and accounting
- 2. To arrange carrier guidance lecture workshops of eminent personalities
- 3. Need of digital classrooms
- 4. To increase number of books in departmental library
- 5. Light and fan system should be available in all the class room
- 6. Cleaning of the Purified water system is needed
- 7