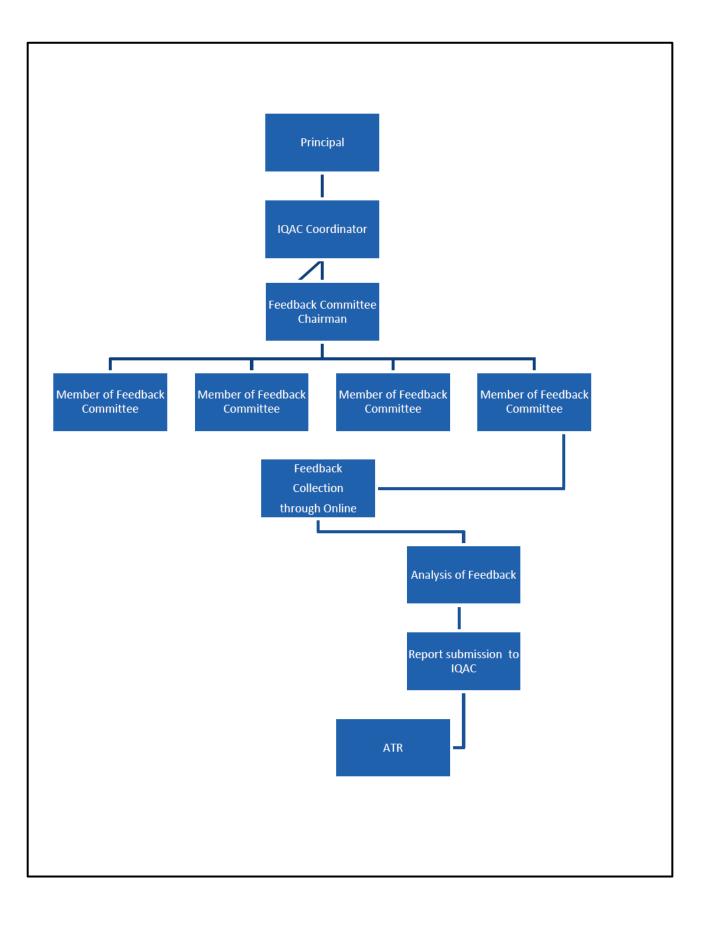

# 2. Feedback Mechanism

The college has a well-defined mechanism to obtain feedback online and offline on various activities as well as facilities from stakeholders. The HEI has a feedback committee, which includes teaching as well as administrative and technical staff. The feedback committee collects from students, teachers, alumni, parents, and employers. Recently HEI established an online feedback facility that available on college website.

- 1. **Student's feedback** is obtained at the end of semester or academic year in the form of standard formats. Student feedback is categorised in two aspects, first on overall college functioning and second on teaching learning process. Feedback on overall functioning of the college is based on the teaching-learning environment, infrastructure, sports, learning resources, canteen facility, function of various committees, activities conducted, etc.
- 2. **Teacher's feedback** on teaching and learning process covers teaching-learning process, punctuality, communication skills, approach towards the students, sharing of innovative ideas etc. Feedback committee collects individual teacher's feedback and analyse it. The analysis

reports are communicated to the respective Head, IQAC, Principal and management members for corrective measures and then it is communicated to the individual teacher for further improvement.

- 3. **Employer's feedback**: Employer's feedback is collected from the employers and industries during the orientation session, guidance talks and placement drives and also during industry visits. This feedback helped largely in designing Skill based and Value-added certificate courses.
- 4. Alumni Feedback: The feedbacks are taken from alumni whenever they visit the campus for various programmes such as guidance talks, workshops, informal visits, and Alumni meets. The oral and written feedback based on role of the college in the development of the student and employability, academic excellence. Feedback on curriculum and the use of curriculum in employability is also obtained from Alumni and it is considered while designing the new courses like certificate course, value added courses as well as bridge courses. These feedbacks on curriculum are also communicated to the affiliating university through Board of Studies in particular subjects.
- 5. **Parents Feedback**: Feedbacks from parents are received in writing as well as verbally during parent meets and whenever they visit the college. These feedbacks are based on overall performance of their ward, learning experience and environment of the college as well as imparting skills and value based education along with their expectations.

**Online feedback facility:** HEI has integrated the ICT and designed online feedback mechanism. The stakeholders can fill in their feedback and give the suggestion through this online mechanism. These are analyzed and necessary actions have been taken from time to time. The suggestion and recommendations are discussed with head of department, IQAC and Principal. The necessary steps and measures are taken on the feedback and communicated to the respective stakeholders. Feedbacks are also communicated to the management.