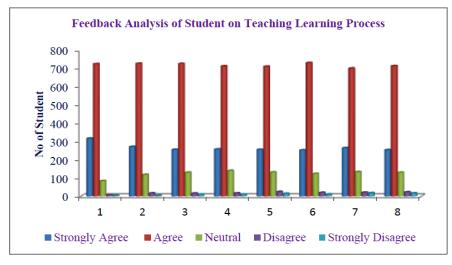

| 3    | 4    | 5    | 6    | 7    | 8    |
|----|----------------------|------|------|------|------|------|------|------|------|
| no | Response             |      |      |      |      |      |      |      |      |
| 1  | Strongly Agree       | 316  | 271  | 255  | 257  | 255  | 252  | 264  | 253  |
| 2  | Agree                | 723  | 725  | 724  | 711  | 709  | 729  | 699  | 712  |
| 3  | Neutral              | 84   | 118  | 130  | 140  | 131  | 123  | 133  | 130  |
| 4  | Disagree             | 7    | 17   | 16   | 17   | 25   | 20   | 21   | 23   |
| 5  | Strongly<br>Disagree | 5    | 4    | 10   | 10   | 15   | 11   | 18   | 17   |
| 6  | Total Response       | 1135 | 1135 | 1135 | 1135 | 1135 | 1135 | 1135 | 1135 |

Graphical Representation of feedback response given by students



Most of the students are agree with all the aspects of the teaching and learning process such as periodic upgradation of curriculum, role of curriculum in shaping the personality, need of skilled based content in the curriculum, use of ICT and innovative tools in teaching, etc. with the following suggestions:

1. To start specialization in marketing and accounting at PG level

- 2. To arrange carrier guidance lecture workshops of eminent personalities
- 3. To use of ICT in teaching
- 4. To organize carrier guidance lecture workshops
- 5. Need of digital classrooms
- 6. To increase number of books in departmental library
- b) Feedback from Parents: 485 parents have submitted their valuable feedback on Curriculum development and deployment. All are agree with all the aspects of curriculum