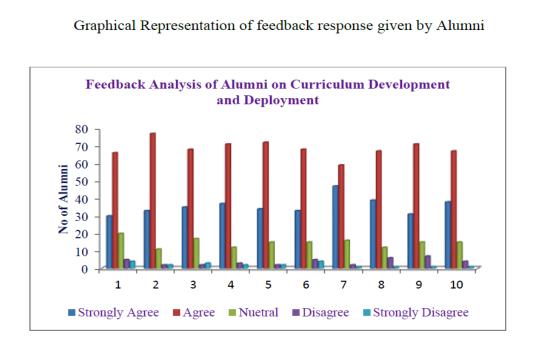

reports are communicated to the respective Head, IQAC, Principal and management members for corrective measures and then it is communicated to the individual teacher for further improvement.

- 3. **Employer's feedback**: Employer's feedback is collected from the employers and industries during the orientation session, guidance talks and placement drives and also during industry visits. This feedback helped largely in designing Skill based and Value-added certificate courses.
- 4. Alumni Feedback: The feedbacks are taken from alumni whenever they visit the campus for various programmes such as guidance talks, workshops, informal visits, and Alumni meets. The oral and written feedback based on role of the college in the development of the student and employability, academic excellence. Feedback on curriculum and the use of curriculum in employability is also obtained from Alumni and it is considered while designing the new courses like certificate course, value added courses as well as bridge courses. These feedbacks on curriculum are also communicated to the affiliating university through Board of Studies in particular subjects.
- 5. **Parents Feedback**: Feedbacks from parents are received in writing as well as verbally during parent meets and whenever they visit the college. These feedbacks are based on overall performance of their ward, learning experience and environment of the college as well as imparting skills and value based education along with their expectations.