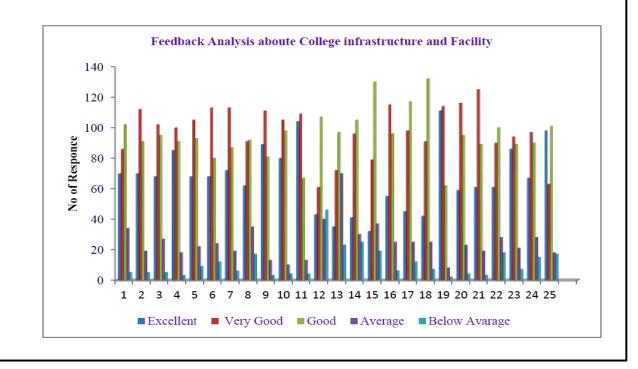

- 1. **Student's feedback** is obtained at the end of semester or academic year in the form of standard formats. Student feedback is categorised in two aspects, first on overall college functioning and second on teaching learning process. Feedback on overall functioning of the college is based on the teaching-learning environment, infrastructure, sports, learning resources, canteen facility, function of various committees, activities conducted, etc.
- 2. **Teacher's feedback** on teaching and learning process covers teaching-learning process, punctuality, communication skills, approach towards the students, sharing of innovative ideas etc. Feedback committee collects individual teacher's feedback and analyse it. The analysis