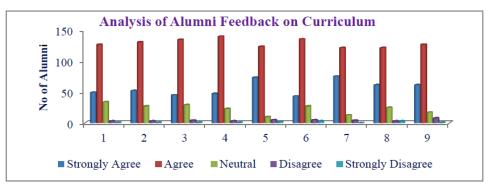

---|-----|-----|-----|-----|-----|-----|-----|-----|-----|
| No | Responses       | 1   | 2   | 3   | 4   | 5   | 6   | 7   | 8   | 9   | 10  |
| 1  | Strongly Agree  | 49  | 52  | 45  | 47  | 73  | 43  | 75  | 61  | 61  | 49  |
| 2  | Agree           | 126 | 130 | 134 | 139 | 123 | 135 | 121 | 121 | 126 | 132 |
| 3  | Neutral         | 34  | 27  | 29  | 23  | 10  | 27  | 13  | 25  | 17  | 28  |
| 4  | Disagree        | 3   | 3   | 4   | 3   | 5   | 5   | 4   | 3   | 8   | 4   |
|    | Strongly        |     |     |     |     |     |     |     |     |     |     |
| 5  | Disagree        | 1   | 1   | 1   | 1   | 2   | 3   | 0   | 3   | 1   | 0   |
| 6  | Total Responses | 213 | 213 | 213 | 213 | 213 | 213 | 213 | 213 | 213 | 213 |

#### Graphical representation of feedback given by alumni:



#### e) Feedback on Infrastructural Facility of the College:

The 578 stakeholders have submitted their valuable responses on available infrastructural facilities of the college. Most of the respondents are satisfied with the available learning environment of college, infrastructure for curriculum delivery, sports facilities, library, canteen facility, functioning of various committees, etc.

Near about 21 percent respondents have recorded their excellent opinion about college administration, support, ease in admission procedure, classroom atmosphere, library facility, campus placement and carrer guideance, student support servives etc. 31 percent respondents have given their very good responses and 34 percent responses recorded for good response regarding infrastructural facilities whic