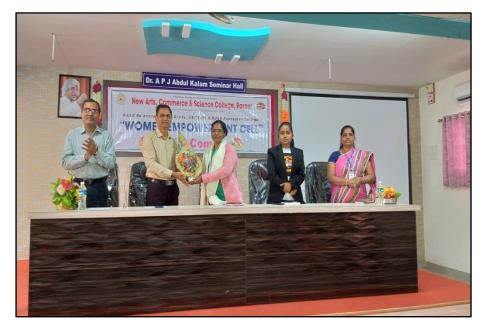

#### **QIM - 7.1.1**

Measures initiated by the Institution for the promotion of gender equity and Institutional initiatives to celebrate / organize national and international commemorative days, events and festivals during the last five years.

## **Gender Equity and Initiatives**

The HEI has adopted all the possible measures to ensure and promote gender equity and equality. Karmaveer Bhaurao Patil (KBP) Earn and Learn Scheme offers help to the poor and needy student and to inculcate the work culture among the student's youth. The Women Empowerment Cell (WEC) works proactively towards developing a safe, secure and conducive work environment for employees, and to ensure that all students should gain their education without fear of prejudice, gender bias, hostility or sexual harassment. WEC makes the action plan for various activities to be conducted in an academic year in tune with perspective plan and policies. HEI has constituted the committees like Anti-Ragging and Sexual Harassment Committee, ICC, and Grievance Redressal Cell to monitor and address safety, security, and social issues of women on-premises. HEI also provided various facilities in terms of Safety and security, Counselling, Common Rooms, Reading Rooms, Day care centre, etc. for women on campus.