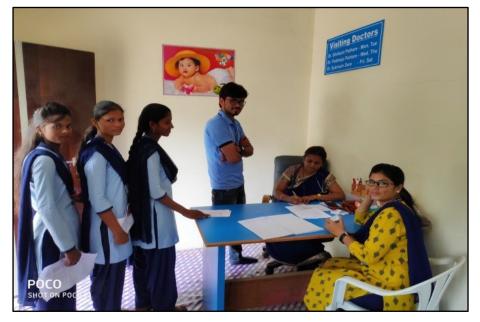

mmittee conducted compulsory medical checkup for entry year students of UG/PG classes. Dr. Shrikant Pathare, Dr. Padmia Pathare and Subhash Dere did compulsory medical checkup of students. The health checkup starts on 30th July, 2018. It ends on 23rd September, 2018. 1261 students did compulsory Health checkup at Health Centre. The health checkup made students health conscious and some students found some unrecognized diseases during medical checkup. They are advised to take proper treatment in time.

Outcome: Health checkup made proper diagnosis of unrecognized diseases. The students became health conscious and they also became aware of health issues and treatment

ame

IQAC COORDINATOR New Art's, Commerce & Science College

New Arts, Commerce & Science College, Parner, Dist. Ahmednagar



Picture 81: Health Checkup Camp Date: 30/07/2018



Picture 82: Health Checkup Camp Date: 30/07/2018

### c. Report of Health Check-Up Camp AY 2017-18

# Ahmednagar Jilha Maratha Vidya Prasarak Samaj's, New Arts, Commerce and Science College, Parner Health Centre Compulsory Health Checkup Report Academic Year 2017-18

Health Centre, New arts commerce and science conducted compulsory health checkup camp for entry year students of UG and PG. Dr. Shrikant Pathare, Dr. Padmja Pathare and Dr.Subhash Dere appointed by college under Student health service scheme. Students Health Services Scheme promotes physical, mental & social wellbeing of the students Health Checkup of every first-year colleges is compulsory. This is for benefit of the students as unrecognized disease/s which they are not aw