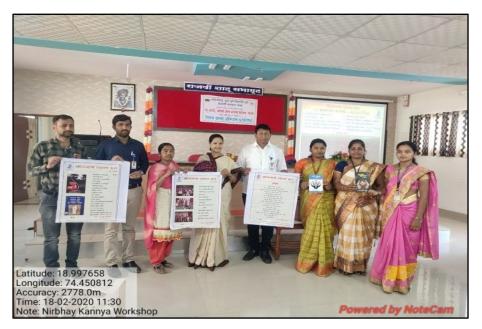

ation with BSD, SPPU, Pune to inculcate the skills and to become self-reliant by developing the work culture among the student. Students prepared the different types of bouquets under the guidance of professionals of Shubh Flowers, Ahmednagar.



Picture 59: Bouquet Training Workshop Date: 08/02/2020



Picture 60: Bouquet Training Workshop Date: 08/02/2020

**Fearless Girl Campaign (Nirbhay Kanya Abhiyan) (Date: 18/02/2020):** In Fearless Girl Campaign, Dr. Sudha Kankariya, Renwed Opthalogist, Ahmednagar delivered a key note addressed about "Beti Bacho and Beti Padho". Ms. Kavita Pawar delivered lecture on "Maun Jodo, Chupaki Todo". Mr. Jitendra Pawar guided the student for personality development. Ms. Rajeshwari Kothawale, a karate instructor, conducted demonstrations for self-defense.



Picture 61: Nirbhay Kanya Abhiyan Date: 18/02/2020

Ms. Rajeshwari Kothawale, one of the prominent students of the college, received "Youth Icon Award" at 9<sup>th</sup> State Level Swayamsiddha Yuvati Sammelan, SPM, Baramati, Pune held between  $26^{th} - 29^{th}$  December, 2019. She presented on the topic "My Best Achievement".



Picture 62: Ms. Rajeshwari Kothawale Received "Youth Icon" Award





Picture 63: Traditional Day Celebration Date: 23/01/2019

#### k. News Flash of Activities and Programmes 2019-20





| Sr. No. | Title of the programme       | Period     |            | No. of Participants |        |       |
|---------|------------------------------|------------|------------|---------------------|--------|-------|
|         |                              | From       | Т