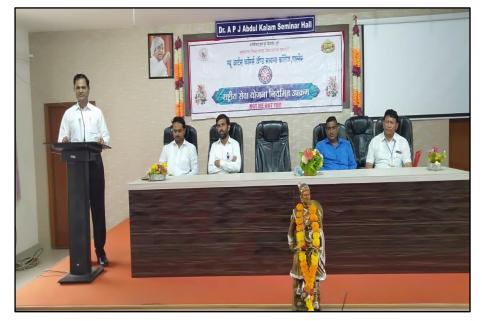

#### **Activity Report**

| Title of Activity                  | K. B. P. Earn & Learn Scheme                 |
|------------------------------------|----------------------------------------------|
| Date/ Duration                     | 01/02/2022 to 28/02/2022                     |
| Number of Participants<br>enrolled | 09                                           |
| Collaborating Agency               | B.S.D., S. P. P. U. Pune                     |
| Venue                              | New Arts Commerce & Science College, Parner. |

#### Brief Summary of activity/ event:

The K. B. P. Earn & Learn Scheme was implemented only for one month in the New Art's Commerce & Science College, Parner for the Academic Year 2021 - 22. The details of the Total Cost incurred and the number of students participated under the K. B. P. Earn & Learn Scheme for the Academic Year 2021 - 22 is as under –

K. B. P. Earn & Learn Scheme works under the Student Development Office of the College. Dr. Dattatray Ghungarde was the Students Development Officer of the College. Prof. Rani Shaikh was the Chairman of K. B. P. Earn & Learn Scheme for the Year 2021 – 22. Dr. Bhushan Bhalerao, Prof. Ganesh Repale were the other members of the K. B. P. Earn & Learn Scheme for the Year 2021 – 22.