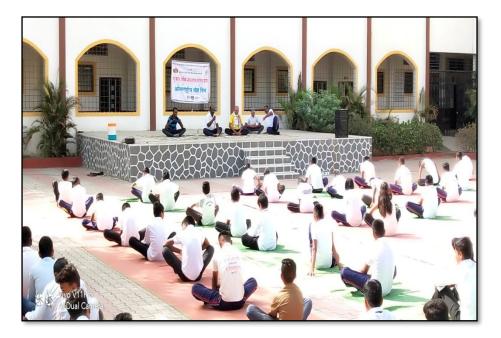

|            |            | Staff        |
| 17.     | Chhatrapati Shivaji Maharaj   | 19/02/2020 | 19/02/2020 | Students and |
|         | Jayanti                       |            |            | Staff        |
| 18.     | Marathi Matrubhasha Divas     | 21/02/2020 | 21/02/2020 | 46           |
| 19.     | Marathi Rajbhasha Divas       | 27/02/2020 | 27/02/2020 | 36           |
| 20.     | National Science Day          | 28/02/2020 | 28/02/2020 | Students and |
|         |                               |            |            | Staff        |
| 21.     | Maharashtra Day               | 01/05/2019 | 01/05/2019 | Students and |
|         |                               |            |            | Staff        |

### h. Photographs of Commemorative Days, Events and Festivals 2019-20



Picture 143: International Yoga Day, Date: 21/06/2019



Picture 144: International Yoga Day, Date: 21/06/2019



Picture 145: Dr. S. R. Ranganathan Jayanti, Date: 12/08/2019



Picture 146: Independence Day, Date: 15/08/2019



Picture 147: Vachu Anande Upakrama/ Vachan Prerana Divas, Date: 15/10/2019



Picture 148: Teachers Day, Date: 05/09/2019



Picture 149: Rashtriy Ekta Diwas, Date: 31/10/2019



Picture 150: Constitution Day, Date: 26/11/2019



Picture 151: National Mathematics Day, Date: 22/12/2019



Picture 152: National Mathematics Day, Date: 22/12/2019



Picture 153: Savitribai Phule Jayanti, Date: 03/01/2020



Picture 154: Journalist Day, Date: 06/01/2020



Picture 155: Geography Day, Date: 14/01/2020



Picture 156: Republic Day, Date: 26/01/2020



Picture 157: Chhat