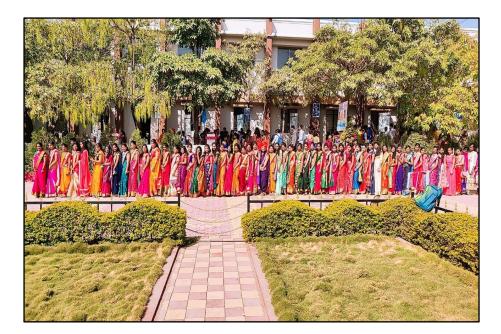

an) (Date: 18/02/2020):** In Fearless Girl Campaign, Dr. Sudha Kankariya, Renwed Opthalogist, Ahmednagar delivered a key note addressed about "Beti Bacho and Beti Padho". Ms. Kavita Pawar delivered lecture on "Maun Jodo, Chupaki Todo". Mr. Jitendra Pawar guided the student for personality development. Ms. Rajeshwari Kothawale, a karate instructor, conducted demonstrations for self-defense.



Picture 61: Nirbhay Kanya Abhiyan Date: 18/02/2020

Ms. Rajeshwari Kothawale, one of the prominent students of the college, received "Youth Icon Award" at 9<sup>th</sup> State Level Swayamsiddha Yuvati Sammelan, SPM, Baramati, Pune held between  $26^{th} - 29^{th}$  December, 2019. She presented on the topic "My Best Achievement".



Picture 62: Ms. Rajeshwari Kothawale Received "Youth Icon" Award





Picture 63: Traditional Day Celebration Date: 23/01/2019

#### k. News Flash of Activities and Programmes 2019-20





| Sr. No. | Title of the programme       | Period     |            | No. of Participants |        |       |
|---------|------------------------------|------------|------------|---------------------|--------|-------|
|         |                              | From       | То         | Male                | Female | Total |
| 1.      | Workshop on Competitive      |            |            |                     |        |       |
|         | Examination and Rural        | 11/08/2018 | 11/08/2018 | 82                  | 61     | 143   |
|         | Student                      |            |            |                     |        |       |
| 2.      | Beti Bachao, Beti P