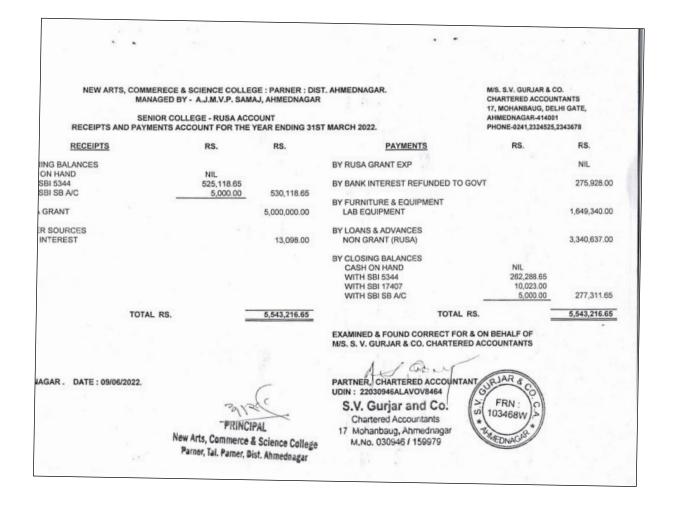

Date : \$ 108 120 22

Ref. No. NAC&S 224 /2022-23

Form Utilization Certificate
(For State Governments)
(Where expenditure incurred by Government bodies only)

Certified that out of ₹ 2,0000000/- of grants sanctioned during the year 2019-20(Actual Receipt of Rs- 2,0000000/-) In favour of New Arts, Commerce and Science College, Parner Under the Ministry/Department Letter No. given in the margin and ₹ NIL on account of unspent balance of the previous year, a 20041788.00/- has been sum of ₹ utilized for the purpose of Component Infrastructure No. 9 College which it was for Development sanctioned and that the balance of ₹00.00 /-remaining unutilized at the end of the year will be adjusted towards the grants payable during the next year 2022-23

2. Certified that I have satisfied myself that the conditions on which the grants-in-aid was sanctioned have been duly fulfilled/ are being fulfilled and that I have exercised the following checks to see that the money was actually utilized for the propose for which it was sanctioned.

Kinds of checks exercised

- 1. Cash Book
- 2. Ledger
- 3. Balance Sheet

Signature- Dr. R. K. Aher

Designation-Principal

Date -08.08.2022

P.S - The UC shall disclose separately the actual expenditure incurred and loans and advances given to suppliers of stores and assets, to construction agencies and like in accordance with scheme guidelines and in furtherance to the scheme objectives, which do not constitute expenditure at the stage. These shall be treated as utilized grants but allowed to be carried forward.