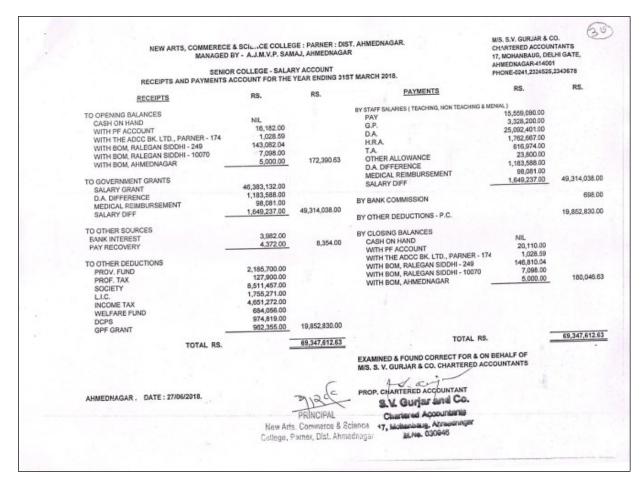

| 11. | Audited Statements                                           | 29 |
|-----|--------------------------------------------------------------|----|
| á   | a) Year Wise Audited Statements 2017-22                      | 30 |
|     | i. Financial Year 2017-18                                    | 30 |
|     | ii. Financial Year 2018-19                                   | 37 |
|     | iii. Financial Year 20190-20                                 | 44 |
|     | iv. Financial Year 2020-21                                   | 46 |
|     | i. Financial Year 2021-22                                    | 47 |
| 12. | Audited Statement Sent to AG Mumbai 2017-22                  | 49 |
| ä   | a) Audited Statement Sent to AG, Mumbai 2017-18              | 49 |
| 1   | b) Audited Statement Sent to AG, Mumbai 2018-19              | 50 |
| (   | c) Audited Statement Sent to AG, Mumbai 2019-20              | 51 |
| (   | d) Audited Statement Sent to AG, Mumbai 2020-21              | 52 |
| (   | e) Audited Statement Sent to AG, Mumbai 2021-22              | 53 |
| 13. | Audited Report to DHE/JDHE, Pune                             | 54 |
| ä   | a) Audited Statement Approved by DHE/JDHE                    | 54 |
| 1   | b) Audited Statement Approved by Account Officer of DHE/JDHE | 55 |