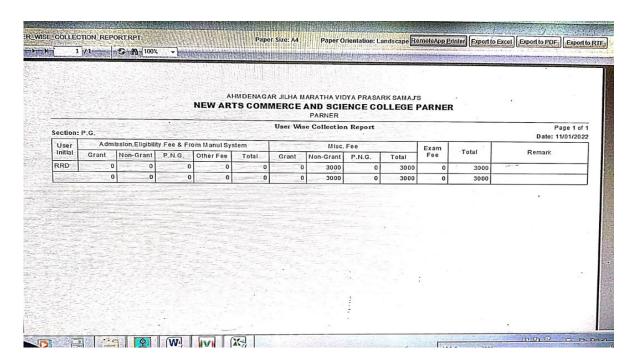

New Arts, Commerce College, Parner, Dist. | & Science             | PARTNER CHARTERED ACCOUNTAN<br>UDIN: 22030946ALBCUL3460<br>S.V. Gurjar and Co.<br>Chartered Accountants<br>17 Mohanbaug, Ahmednagar<br>M.No. 030946 / 159979 | FRN: OO 103468W                                                                                                 |                  |

#### 10. Collection of Fees

As per fee structure approved by the affiliating university, college receives the fees from the student. The *Vridhii ERP* software is employed to maintain the transparency and accountability in accounts management. The ERP software enables to generate the various reports such daily usage report, user wise collection report of fees collection, etc.

#### a) Representative User Wise Fees Collection Report





#### 11. Audited Statements

HEI conducts financial audit of the accounts regularly as per the guidelines and acceptance of AG Mumbai. College conducts internal and external financial audits regularly. The governing body has own internal audit mechanism. M/S Gurjar and Sons, Ahmednagar is an internal auditor assigned by the Governing body. Accounts and Finance officer and other staff provide all kinds of receipts and payments as well as vouchers of the transactions that are carried out in each financial year under various budget heads. The auditors, after verification of accounts, submits the report to the principal for follow up and action. The observations and concerns if any noticed by the internal auditors will be carried out to the accounts staff for necessary updations. So far th