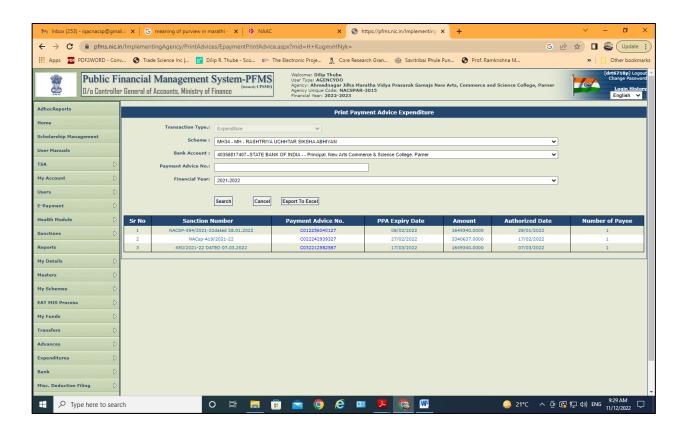

#### 6. Public Financial Management System (PFMS)

College has maintained Public Financial Management System (PFMS) account for effective utilization of funds availed from the funding agencies. This system has enabled to monitor receipts and payments efficiently.