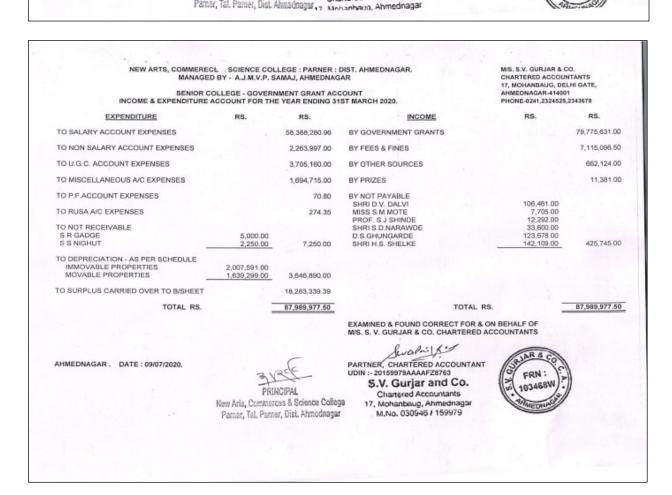

| 11. | Audited Statements                                           | 29 |
|-----|--------------------------------------------------------------|----|
| á   | a) Year Wise Audited Statements 2017-22                      | 30 |
|     | i. Financial Year 2017-18                                    | 30 |
|     | ii. Financial Year 2018-19                                   | 37 |
|     | iii. Financial Year 20190-20                                 | 44 |
|     | iv. Financial Year 2020-21                                   | 46 |
|     | i. Financial Year 2021-22                                    | 47 |
| 12. | Audited Statement Sent to AG Mumbai 2017-22                  | 49 |
| ä   | a) Audited Statement Sent to AG, Mumbai 2017-18              | 49 |
| 1   | b) Audited Statement Sent to AG, Mumbai 2018-19              | 50 |
| (   | c) Audited Statement Sent to AG, Mumbai 2019-20              | 51 |
| (   | d) Audited Statement Sent to AG, Mumbai 2020-21              | 52 |
| (   | e) Audited Statement Sent to AG, Mumbai 2021-22              | 53 |
| 13. | Audited Report to DHE/JDHE, Pune                             | 54 |
| ä   | a) Audited Statement Approved by DHE/JDHE                    | 54 |
| 1   | b) Audited Statement Approved by Account Officer of DHE/JDHE | 55 |