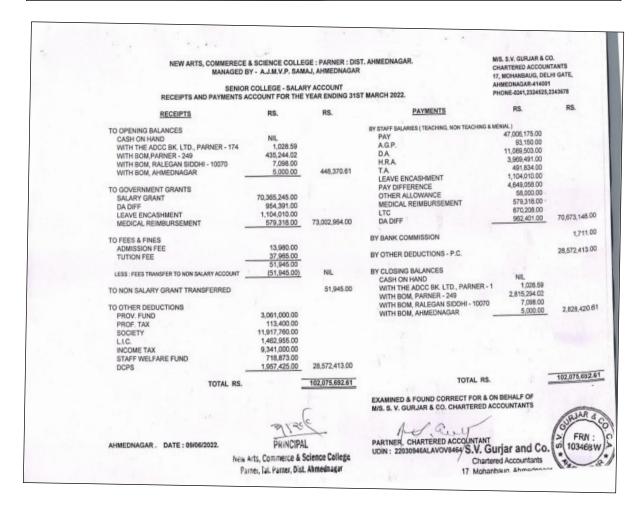

#### Salary Grant Received 2017-2022

| Sr. No | Details of Grant       | 2017-2018   | 2018-2019   | 2019-2020   | 2020-2021   | 2021-2022   |  |
|--------|------------------------|-------------|-------------|-------------|-------------|-------------|--|
| 1      | Salary Grant           | 4,63,83,132 | 4,76,31,705 | 5,38,34,785 | 6,26,52,382 | 7,03,65,245 |  |
| 2      | D.A.Difference         | 11,83,588   | 12,23,252   | 0           | 5,66,214    | 9,54,391    |  |
| 3      | Earn Leave Encashement | 0           | 0           | 0           | 0           | 11,04,010   |  |
| 4      | Medical Bill           | 98,081      | 1,96,315    | 3,54,594    | 0           | 5,79,318    |  |
| 5      | Salary Difference      | 16,49,237   | 42,16,498   | 37,62,194   | 0           | 0           |  |
|        | Total                  | 4,93,14,038 | 5,32,67,770 | 5,79,51,573 | 6,32,18,596 | 7,30,02,964 |  |