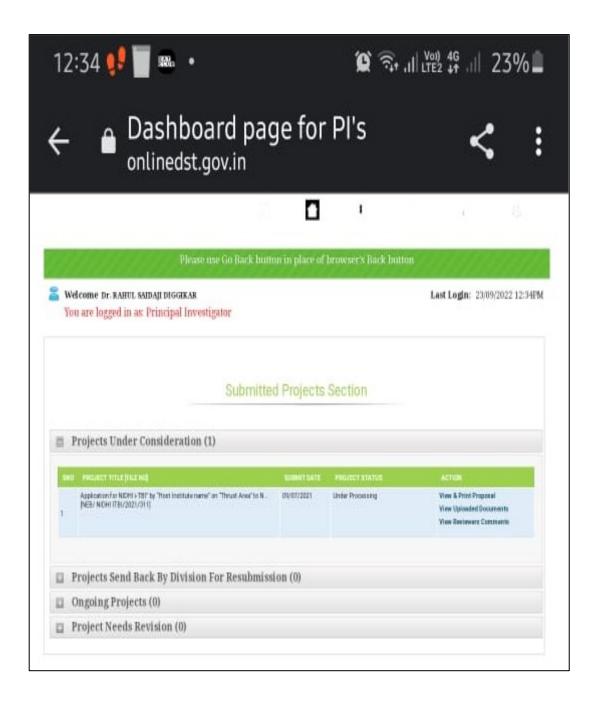

#### 5. Proposal for DST funding under NIDHI-iTBI

The college has DST, DBT committees to prepare DPR to avail the funds and implementation of the scheme. In the academic year 2020-21, the DPR submitted to the DST to avail the funds under National Initiative for Developing and Harnessing Innovations Inclusive- Technology Business Incubation (NIDHI- iTBI) scheme (**Rs 4,96,00,000/-).** The proposal has qualified through the first stage and is under consideration for next stage interfacing meeting. The evidence is shown in following display.