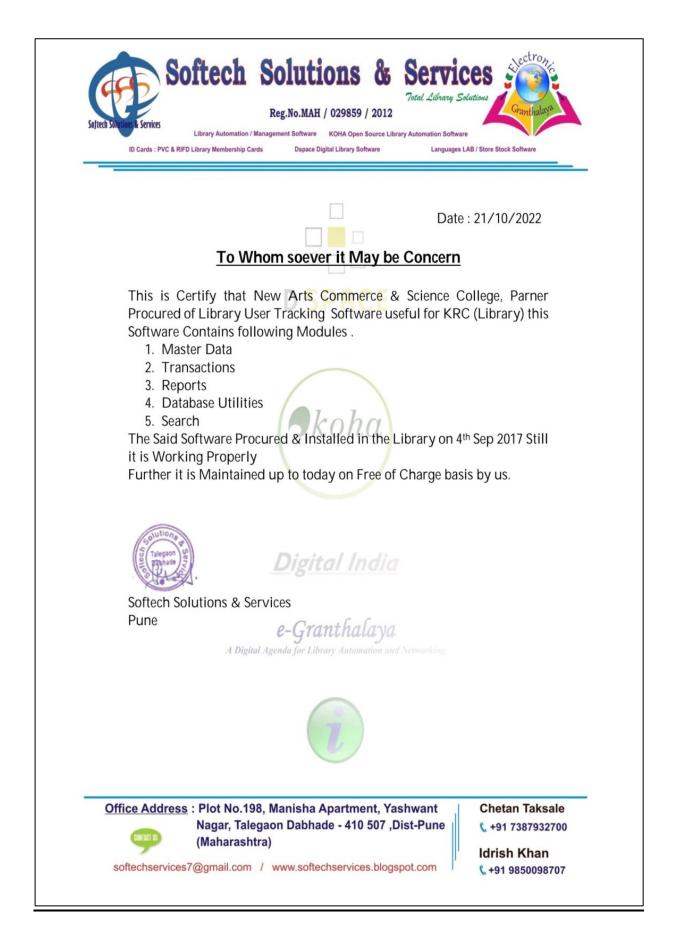

| 1 of 2                             |                             |                                                                                                                                     | I                                 | Print Date:                    | 6/20/2022        | 2 10:08:00 4            | MA       |      |       |

### 8. e-Governance in Library (KRC)

Entire Library System with respect to acquisition, circulation and referencing is fully automated with the help of SOUL 3.0 and VRIDDHI. Stakeholders access the library resources on and off the campus with the support of USERTRACKER system, NLIST, DELNET and INFLIBNET. Library is also subscribed to DSpace

### i. Appreciation of DELNET



### ii. DSpace



### iii. Tracking software



### iv. Communication to SOUL procurement

|                              |        | ~ | Request ID (INF111         | 5427) for SOUL upgradation - bhausah                   |              |             |
|------------------------------|--------|---|----------------------------|--------------------------------------------------------|--------------|-------------|
| ≡ M Gmail                    |        | Q | Search mail                |                                                        | 14           | C           |
| Compose                      |        | ÷ |                            |                                                        | 1            | l of 21,804 |
| Inbox                        | 17,367 |   |                            |