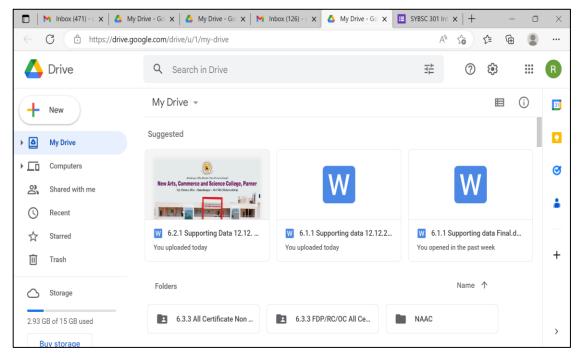

✓ Google Drives: It used to store the data of activities, reports and information at personnel, department and support services emails/drives.

✓ **Google Scholars:** It is collection of research articles and search for scholarly literature.