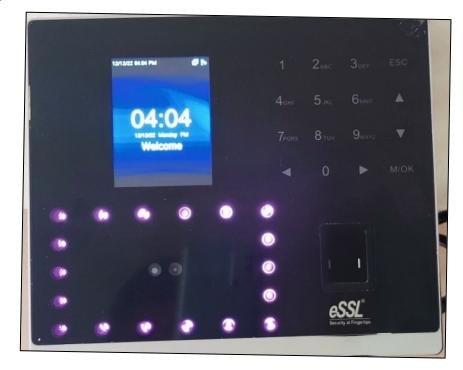

| 000                                       |

✓ Faculty wise WhatsApp Group: To share the information among the faculties.



✓ Use of G-Suit Google Meet: To conduct / organize online lectures, interviews, conferences and seminars



Picture 1: Ideal Icon (Ms. Tejaswini Satpute, IPS) Date: 07/12/2020

✓ Zoom Meet: College subscribed to Zoom meet to conduct online activities



Picture 2: Preparation for UPSC Date: 26/01/2021

✓ Biometric Attendance: The college has Biometric attendance for teaching and nonteaching staff



- ✓ The college campus is equipped with number of HikVision's CCTV Cameras installed at various places of need (Illustrated in 6.1.1)
- ✓ To surveillance on mobile by Principal, Hikconnect application is available and software is available for surveillance on computer for college Authorities.



#### 4. E-Governance in Student Admission and Support

During the commencement of academic year, the prospectus guiding the information on courses, programmes, rules and regulations, procedures, policies, scholarships, code of ethical conducts is displayed on college website that can be downloaded by students. Various committees, eligibility of programmes, schedules of admission are also displayed on website that can be easily accessed by anyone, anytime and from anyplace. The website of HEI host