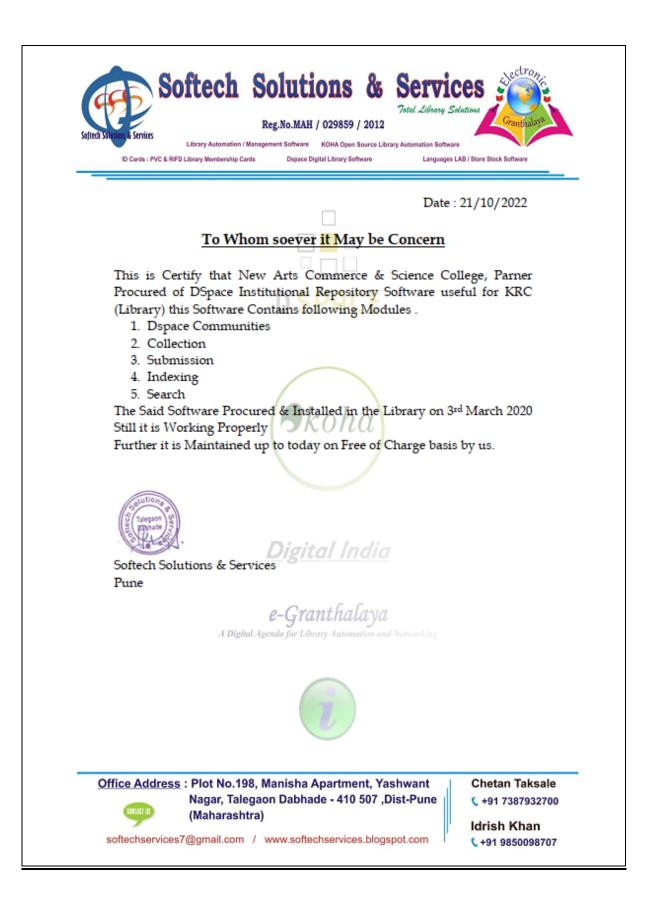

| /     |
|   |                                            | 1 of 2                             |                             |                                                                                                                                     | I                                 | Print Date:                    | 6/20/2022        | 2 10:08:00 4            | MA       |      |       |

### 8. e-Governance in Library (KRC)

Entire Library System with respect to acquisition, circulation and referencing is fully automated with the help of SOUL 3.0 and VRIDDHI. Stakeholders access the library resources on and off the campus with the support of USERTRACKER system, NLIST, DELNET and INFLIBNET. Library is also subscribed to DSpace

### i. Appreciation of DELNET



### ii. DSpace



### iii. Tracking software



### iv. Communication to SOUL procurement

|                              |        | ~ | Request ID (INF111         | 5427) for SOUL upgradation - bhausah                   |              |             |
|------------------------------|--------|---|----------------------------|--------------------------------------------------------|--------------|-------------|
| ≡ M Gmail                    |        | Q | Search mail                |                                                        | 14           | C           |
| Compose                      |        | ÷ |                            |                                                        | 1            | l of 21,804 |
| Inbox                        | 17,367 |   |                            |