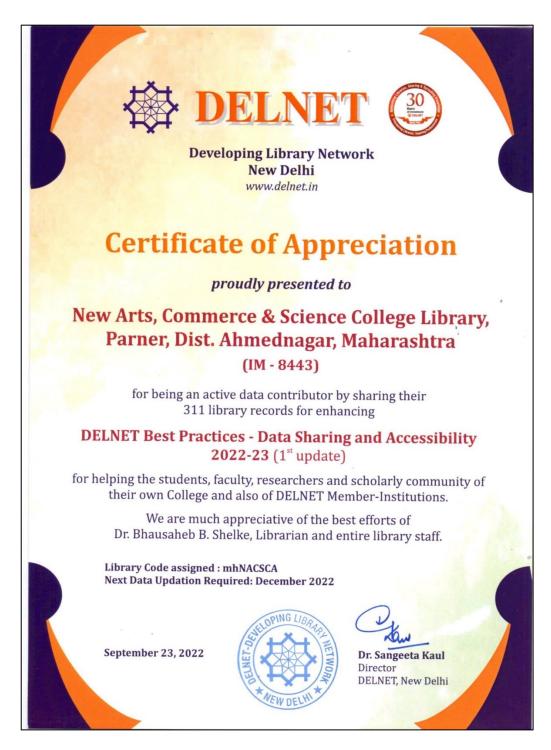

|          |      | /     |
|   |                                            | 1 of 2                             |                             |                                                                                                                                     | I                                 | Print Date:                    | 6/20/2022        | 2 10:08:00 4            | MA       |      |       |

### 8. e-Governance in Library (KRC)

Entire Library System with respect to acquisition, circulation and referencing is fully automated with the help of SOUL 3.0 and VRIDDHI. Stakeholders access the library resources on and off the campus with the support of USERTRACKER system, NLIST, DELNET and INFLIBNET. Library is also subscribed to DSpace

### i. Appreciation of DELNET



### ii. DSpace



### iii. Tracking software



### iv. Communication to SOUL procurement

|                              |        | ~ | Request ID (INF111         | 5427) for SOUL upgradation - bhausah                   |              |             |
|------------------------------|--------|---|----------------------------|--------------------------------------------------------|--------------|-------------|
| ≡ M Gmail                    |        | Q | Search mail                |                                                        | 14           | C           |
| Compose                      |        | ÷ |                            |                                                        | 1            | l of 21,804 |
| Inbox                        | 17,367 |   |