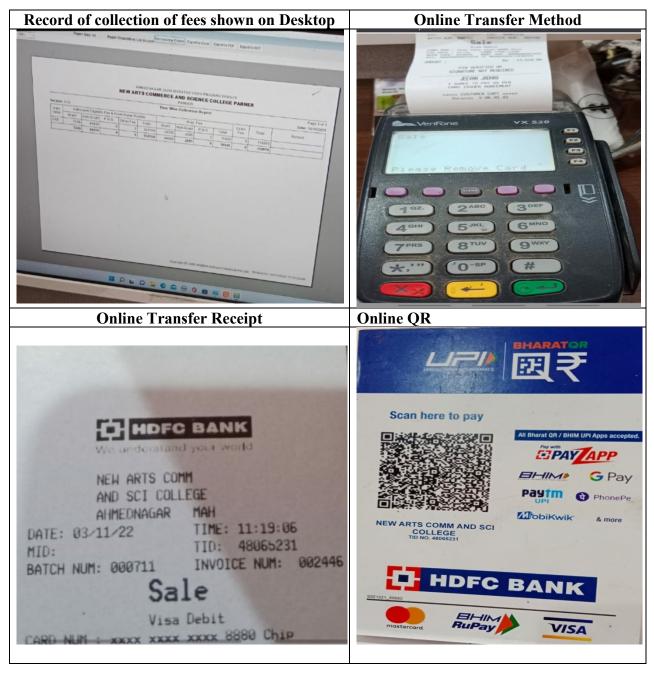

| 200        | 0         | 0      | 0         | 0      | 250      | 50     | 5         | 200         |
| Grand Total                  | 1486     | 1255   | 23        | 231    | 2161     | 956         | 36           | 1205       | 0         | 0      | 0         | 0      | 3647     | 2211   | 59        | 1436        |

### 6. E-Governance in Finance and Accounts

With the aim to produce immediate information in finance and Accounts i. e. 'Single Click Accounting', Account section of college is fully e-Governed with VRIDDHI ERP software. The university shares, fees, subscriptions, etc are transferred online. This provides ease of accounting and transparency. It also facilitates following:

- Daily Cash Collection Report
- Daily Fee Credit Report
- Swipe by Debit/Credit Card
- QR Code Scan



### 7. E-Governance in Examination

To achieve paperless communication between examination, university and other departments in the college the examination section uses "VRIDDHI" Software. CBCS Pattern is implemented for all programmes in line with the NEP. To deposit the academic credit earned by students, there is Academic Bank of Credit (ABC) generated for all the students through NAD guidelines. The link for the same is given: <u>Academic Bank of Credit (ABC) – New Arts, Commerce & Science College, Parner (newartsparner.com).</u> The procedure has been given to the students to create ABC account:

| New Arts, Co                                                                                                                                                                | ar Jilha Mara