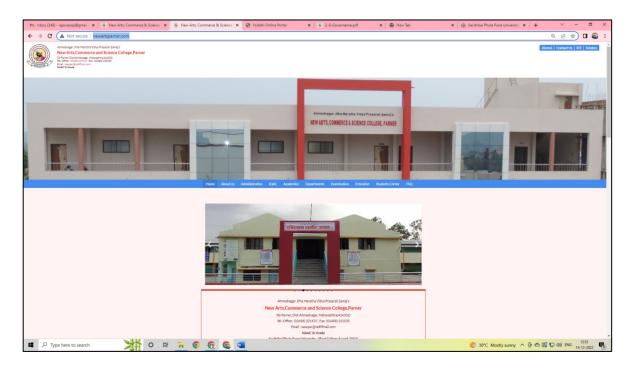

#### **B.** College Website

The website of the college is the prime source of information which is reflective of all activities, important notices and circulars, programs and courses offered, and achievements. The website is maintained by a web designer on hiring basis. IQAC is actively engaged in the up gradation and improvements in the college website as per the need

Institutional website: http://newartsparner.com/