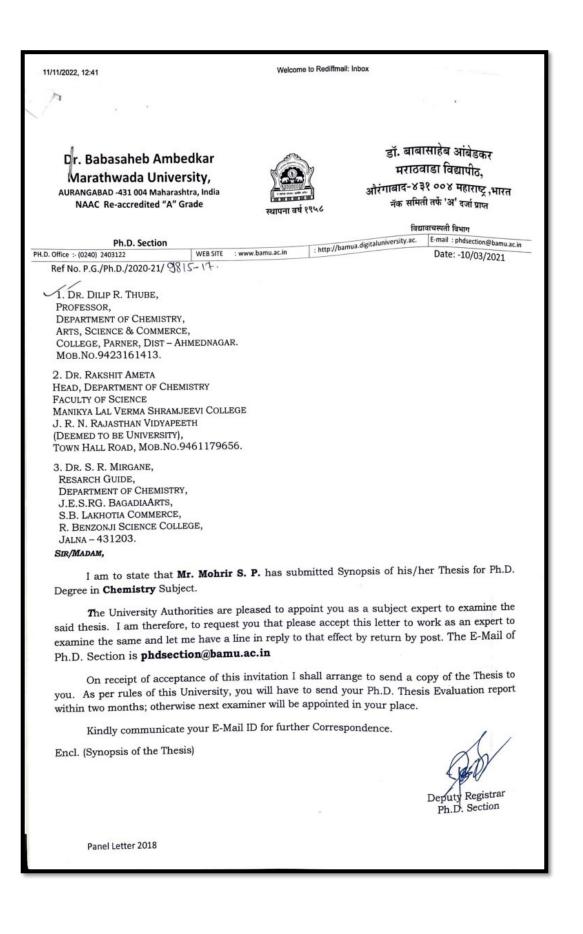

|     |
| httns://f4 | mail rediff.com/aiavnrism/readmail?nrints                                                                                                                                                                          | ahle=1&hlock_images=1&file_name=1501061101_S 279412 7 29783 H WV.IFI J0VRI IkNIIFNPR                                                                                                                                                                                                                                                                                        | 1/2 |

2.

3.



| 1/2022, 12:37                                                                                                                                                                | Welcome to Rediffmail: Inbox                                                                                                                                                                                                                                                                                                                                                                 |
|------------------------------------------------------------------------------------------------------------------------------------------------------------------------------|--------------------------------------------------------------