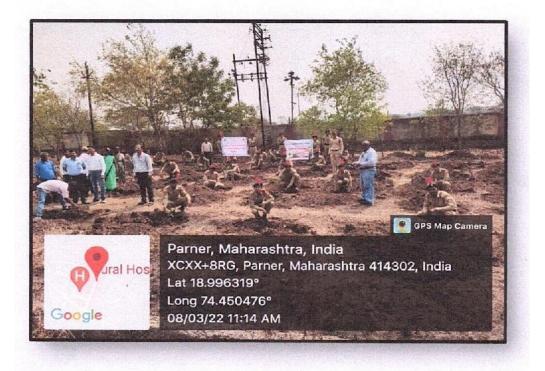

|                  | 3/20             |
|                                                                                                                 | ner time         | PRINCIP!         |
| Dist.Anmednagar Pin-414                                                                                         | 307              | Pamer, Dist. Ahn |
|                                                                                                                 |                  |                  |
|                                                                                                                 |                  |                  |

## 5.5.3.c) AY 2021-22 (Photos with Jio Tag)





 Image: Sector Sector



5.5.3. d) AY 2021-22 ( Brief report of the NCC activity, 2021-22)

## 5.5.3 e) Report of NCC: AY 2019-20

| Citle of Activity       Ra         Date/ Duration       18/         Name of the Guest/       -         Speaker with designation       -         Number of Participants       43         nrolled       -         Collaborating Agency       -