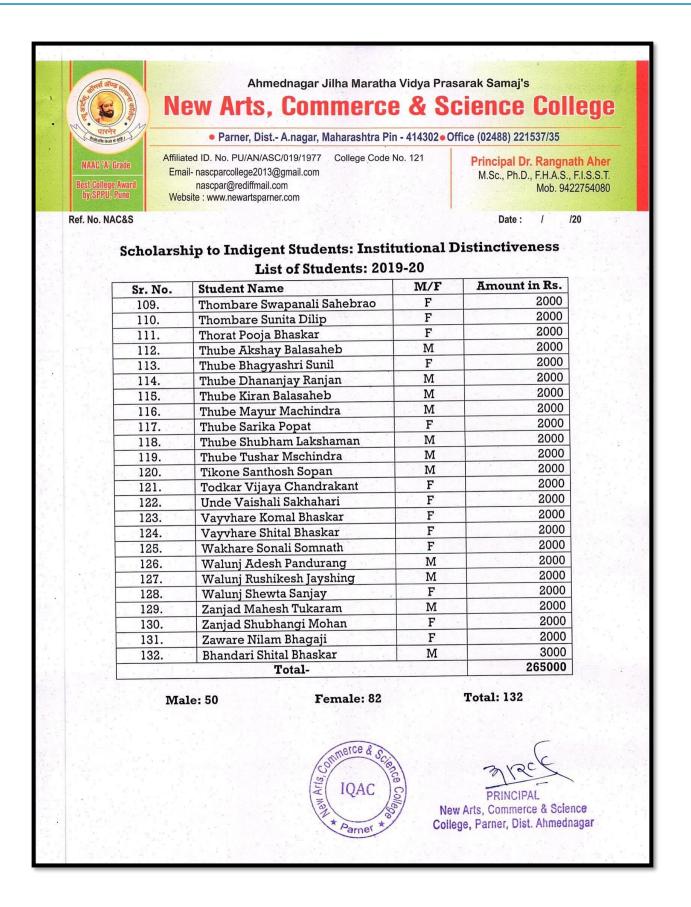

| F          | 2000                                                                                             |  |
| 1.1                                    | 107.      | Thokal Damini Baban                                                                                                                               | F          | 2000                                                                                             |  |
|                                        | 108.      | Thokal Suvrna Gopinatha                                                                                                                           | F          | 2000                                                                                             |  |



# 4.1.1.4 AY 2018-19

| 100                                     |           | w Arts, Commerce                                                                                                                                | 8 & Sr                                                | ience Colleg             |  |  |  |  |
|-----------------------------------------|-----------|-------------------------------------------------------------------------------------------------------------------------------------------------|-------------------------------------------------------|--------------------------|--|--|--|--|
| PARNER                                  | He was    | <ul> <li>New Arts, Commerce &amp; Science College</li> <li>Parner, Dist A.nagar, Maharashtra Pin - 414302 • Office (02488) 221