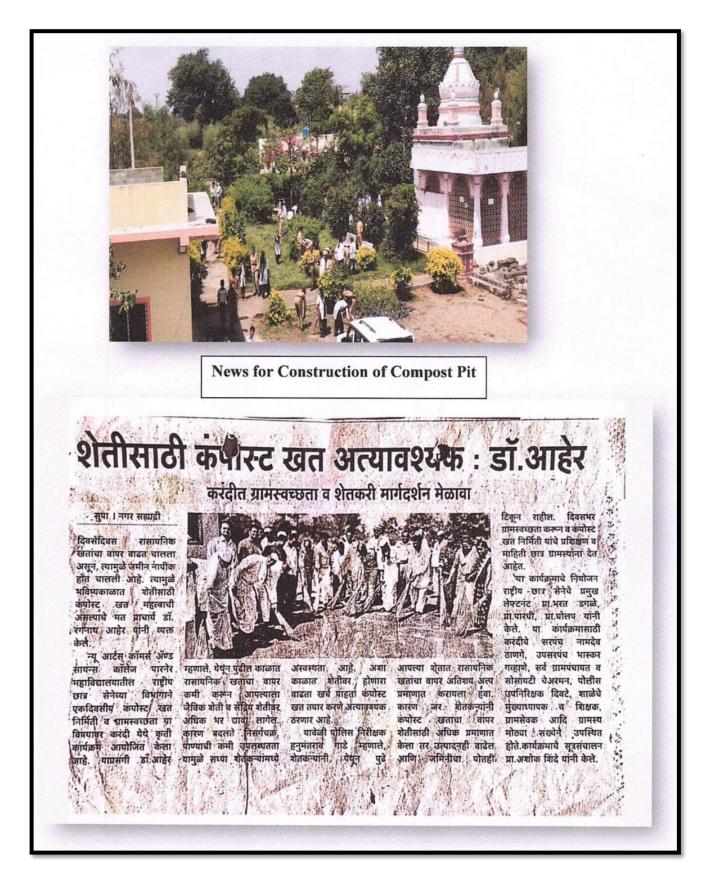

|       |           |                    |              |

[QIM-6.1.1]

5.5.3 l) Glimpse of NCC cadets: AY 2017-18



5.5.3 m) Media report of NCC cadets: AY 2017-18



## 5.6. Physical Education

Physical Education promotes the self-discipline among stakeholders. The Physical Education and Gymkhana department is headed by the Director of Physical Education. It is the key source of health and sportiness for stakeholders. It helps maintain the physical fitness that enables learning real life lessons. As an outcome, students are achieved the medals and awards in sports at national level. The stakeholders are continuously practicing Yoga for their health.

5.6.1a) Representative Activity of Department-Physical Education (2020-21)



5.6.1b) Representative Report of Department-Physical Education (2020-21)

| New Arts, Commerce a