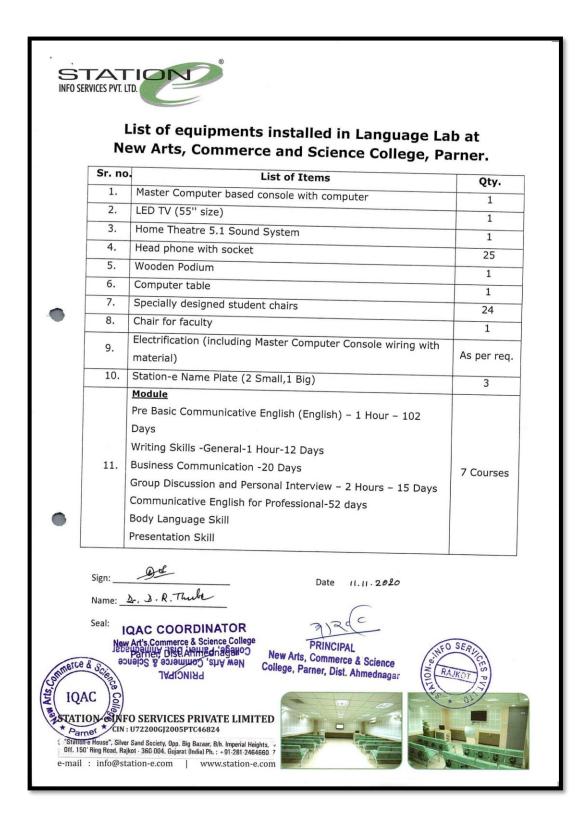

|                                                                                                                                                                                                                                                                                                                                                                                                                                             |  |







# 3.1.4 Outcomes of RUSA: Skills Training Center

3.1.5 Outcomes of RUSA: Virtual class room



3.1.6 Outcomes of RUSA: Language Lab (Installation)





### 3.2. Statutory Cell:

Any act by a senior student that prevents, disrupts or disturbs the regular academic activity of any other student or a fresher. On the basis of nature of offense the punishment will be finalized on the directives by the Supreme Court and UGC regulations. For inclusive environment in the college to all learners and to create the equal opportunity to the stakeholders, established the statutory cells, *viz* 

- Anti-ragging cell
- Student Grievance redressal cell
- SC-ST reservation welfare cell
- ➢ OBC cell.

The rules and regulations are displayed at the prominent places in the college.

3.2.1. The display of rules and regulations of statutory cells on board at the prominent place in the college campus.

| अहमदनगर जिल्हा मराठा विद्या प्रसारक समाजाचे,<br>न्यू आ