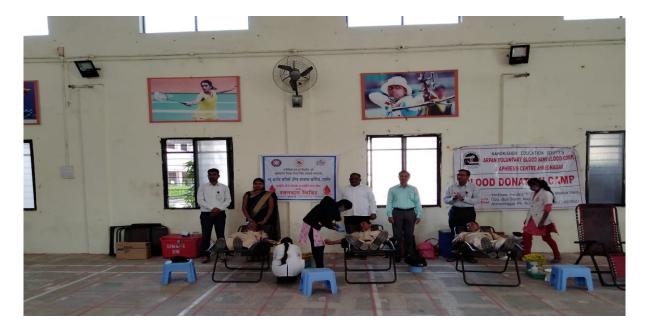

/ event:<br>Students understood the import<br>Students imbibed the feeling th | Sanstha, National Service Scheme and National Cadet Corps of New Art<br>e, Parner and Arpan Blood Bank Ahmednagar. On this occasion, the blood<br>by Dr. Ranganath Aher, Principal of the College.And pawar Bhageshri Or<br>the National Service Scheme and 39 student National Cadet Corps in<br>ted 89 student. On this occasion, Principal of College Rangnath Aher, Dr<br>h, Lt. Bharat Dagle, National Service Scheme Program Officer Ashol<br>t Sunil Chavan, Prof. Sanjay Aher, Prof. Pratiksha Tanpure, and volunteers<br>e present. Special support was received from Nagar Arpan Blood Bank and<br>onation camp.                                                             |

5.5.2 c) Images of Blood Donation Camp Inauguration:



5.5.3 d) Images of Blood Donation Camp :



5.5.3 e) Report in Media:



रक्तदानाने पारनेर महाविद्यालयाचा प्रवासास प्रारंभ



पारनेर । नगर सह्याद्री

कोरोनाबाधित रुग्णांना रक्ताची गरज मोठ्या प्रमाणात असल्याने शिबिराचे आयोजन करुन पारनेर महाविद्यालयाने आपल्या नव्या प्रवासास श्रभारंभ केला आहे.

अहमदनगर जिल्हा मराठा विद्या प्रसारक समाज संस्थेचे न्यू आर्टस कॉर्मस ॲण्ड सायन्स कॉलेज पारनेर येथील राष्ट्रीय छात्र सेना विभाग व राष्ट्रीय सेवा विभाग तसेच अर्पन ब्लड बँक अहमदनगर यांच्या संयुक्त विद्यमाने बुधवारी रक्तदान शिबीराचे आयोजन करण्यात आले. याप्रसंगी महाविद्यालयाचे प्राचार्य डॉ. रंगनाथ आहेर यांच्या हस्ते रक्तदान शिबीराचे उद्घाटन करण्यात आले.

यावेळी डॉ. आहेर आपल्या मनोगतात म्हणाले, की रक्तदान हे जिवदान आहे म्हणून रक्तदान हे सर्वश्रेष्ठ दान मानले जाते. आपण केलेले रक्तदान कोणाच्या तरी कामी येईल.