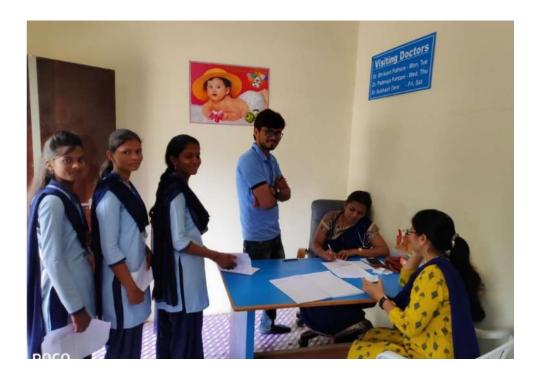

de students health conscious and some students found<br>g medical checkup. They are advised to take proper<br>ware of health issues.<br>minimum HB and weight |
| of the check-up and the treatment<br>conducted compulsory medical chec<br>Dr. Shrikant Pathare, Dr. Padmja P<br>up of students. Health checkup ma<br>some unrecognized diseases durin<br>treatment in time.<br>Outcome of activity/ event:<br>1. Health checkup made student av<br>2. Girl Students became aware of | ckup for entry vear students of UG/PG classes.<br>athare and Subhash Dere did compulsory medical check<br>ade students health conscious and some students found<br>g medical checkup. They are advised to take proper<br>ware of health issues.<br>minimum HB and weight |

5.4.1 a) (Students health check-up by Medical consultant )



## **5.5 NSS: Support service**

NSS introduced in College since inception with the primary objective of developing the personality and character of the student youth through voluntary community services. It is a voluntary association of young minds of 220 units working for Campus-Community-Village linkages. Various activities have been conducted through support services. The representative reports are:

5.5.1 Report of NSS (Last 5 Years)

Ahmednagar Jilha Maratha Vidya Prasarak Samaj's, New Arts, Commerce and Science College, Parner - 414 302 National Service Scheme

The National Service Scheme was established in the college as a in 1978 a support service. It provides opportunity to the student youth to take part in various government led community service activities & programmes. The s