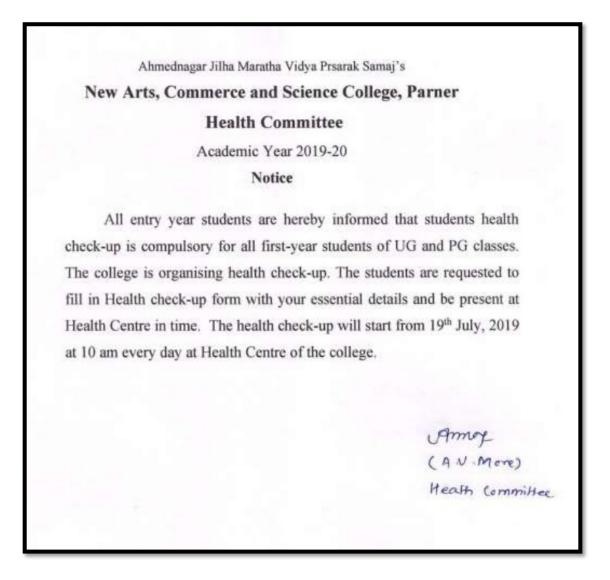

erter<br>Anaritementer                           | #BC.Code<br>Amount       | UT180CO-I2N                                                              |
|                           | 2100.00 Press only                                | 18298                    | 1025/03 TRANSFE                                                          |

# 5.4 Campus Health Care: Health check-up

Health and hygiene of stakeholders is the one of the priority of institute towards maintaining learning ambience. A healthy stakeholder is the strength of our college. Health committee including Doctors, conduct a routine health check–up every year and report the issues to the concerns. Following are the reports of activities conducted by committee.

5.4 .1 (Representative report of Campus Health Care)

AY 2019-20



Ahmednagar Jilha Maratha Vidya Prasarak Samaj's, New Arts, Commerce and Science College, Parner Health Centre Compulsory Health Checkup Report Academic Year 2019-20

Health Centre, New arts commerce and science conducted compulsory health checkup camp for entry year students of UG and PG. Dr. Shrikant Pathare, Dr. Padmja Pathare and Dr.Subhash Dere appointed by college under Student health service scheme. Students Health Services Scheme promotes physical, mental & social wellbeing of the students Health Checkup of every first-year colleges is compulsory. This is for benefit of the students as unrecognized disease/s which they are not aware of can be detected at the time of the check-up and the treatment can be taken at appropriate time. Health Committee conducted compulsory medical check