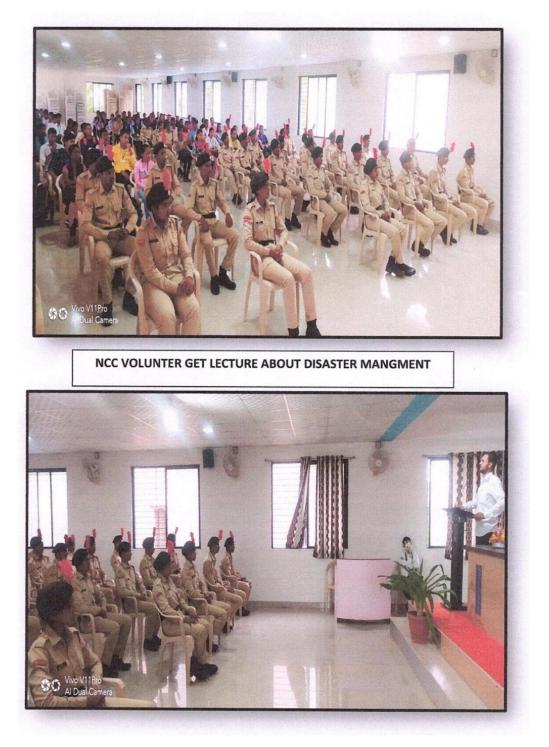

Thange Namdev, Sarpanch and NCC volu-<br>rs. This activity conducted under the guidance of Pr<br>ipal Dr. T. S. Thopate and IQAC Coordinator Dr | unteers                                    |
| <ul> <li>with the help of local villagers<br/>created awareness in the villager<br/>Dr. Rangnath Aher, Vice-Princi<br/>Thube.</li> <li>Outcome of Activity/ event: <ol> <li>Farmers aware about use</li> <li>Feedstock And Nutrient i<br/>Requires A Proper Balan<br/>Materials.</li> </ol> </li> </ul> | n of garbage, waste disposal filling into a pit is carries.<br>Mr. Thange Namdev, Sarpanch and NCC volu-<br>rs. This activity conducted under the guidance of Pr<br>ipal Dr. T. S. Thopate and IQAC Coordinator Dr | ied out<br>unteers<br>rincipal<br>r. Dilip |

5.5.3 h) Motivation to the students AY: 2018-19



5.5.3 i) Media reoprt AY: 2018-19

## आपत्ती निर्माण होऊच नये यासाठी' सर्वांनी सजग राहणे आवश्यक

राधाबाई काळे महिला महाविद्यालयाचे प्राचार्य डॉ. डी. डी. पाटील प्रतिनिधी । नगर

प्रतिनिधी | नग

निसर्गौनॉर्मती आणि मानवनिर्मित आवनीचे अनेक आपात हे शेकडो वर्षे आपण झेलत आहोत. त्यामुळे आपनी निर्माण होऊच नये यासाठो सर्वांगी सजग असले पाहिजे, असे प्रतिगदन राधावाई काळे महिला महाविद्यालयाचे प्राचार्य डॉ. डी. डी. पाटील यांनी केले. पारगिर येथील न्यू आर्टस, कॉमर्स औरड. सायन्स महाविद्यालयात

पारगेर येथ्वील प्यु आर्टस, कॉमर्स ऑण्ड सायन्स महाविद्यालयात आयोजित आपती व्यवस्थापन कार्यशाळेथ्या उद्घाटनप्रसंगी ते बा कार्यशाळेत त्यांनी मागील माळात घडल्हेल्या अनेक घटनांचे दांदम दिले. आज देशामध्ये नैसॉर्गक आपत्तीबरोबरच प्रदायजात ज्याप्लवल सायप्रधाय

या कार्यसाठेत त्यांनी मागील काठ्यत गडरहेल्या अनेक घटनांचे संदर्भ दि