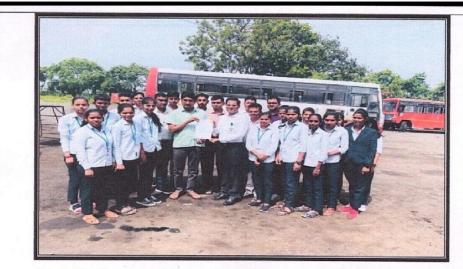

n of the said **Convex Lens** was took place under the presence of

2 | Page

Mr. Gokave Saheb, Police Inspector of Supa Police station, Principal Dr. Rangnath Aher, Vice-Principal Dr. Dilip Thube and all help group cell members on 5<sup>th</sup> Feb. 2022.



(Inauguration of convex lens under the presence of Mr. Gokave Saheb (Police Inspector, Supa Police Station, Dr. Rangnath Aher (Principal), Dr. D. R. Thube (Vice-Principal) and all Accidental Help Group Cell memebrs)

As a part of awareness about the accidents among the vehicle driver, we are celebrating Driver Day every year. On this day all accidental help group member and students expressing gratitude towards the driver. S.T drivers are felicitated on that day.



(Students expressing gratitude towards S. T. driver on Driver Day)



An application was given to S.T. traffic controller on behalf of the In Case-Emergency Help Group to facilitate the students in the rural areas by making the services that were disrupted after the S.T. strike dated on 5<sup>th</sup> April 2022.

On behalf of the accidental help group of the college, we have created good slogans for creating awareness among the peoples regarding road safety. We have put up the said good slogans at accident prone places on Nagar-Pune highway.

All members of group continuously provide helps to accident victims time to time. In Case-Emergency Help Group become successful for providing the emergency helps to the number of accident victims. The following statistical table shows the said details.

| Sr. No. | No. of<br>Accidents | Emergency help provided by th