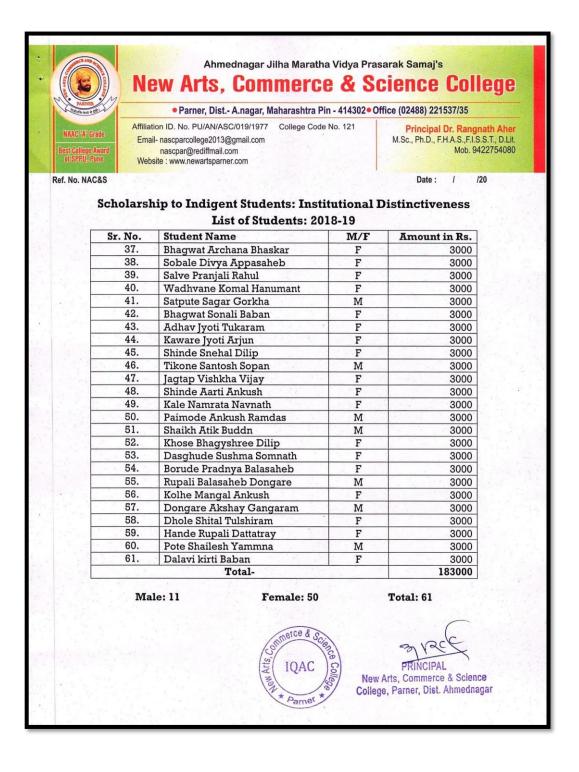

| M                                                     | 3000                     |  |  |  |  |
| 1                                       | 35.       | Nawale Pooja Babaji                                                                                                                             | F                                                     | 3000                     |  |  |  |  |
|                                         |           |                                                                                                                                                 |                                                       |                          |  |  |  |  |



### 4.1.1.5 AY 2017-18

| Image: Construction of the second s |                               | ew Arts Commerce                                                                                                 | 2 8 6   | ience Coller                                                                  |
|----------------------------------------------------------------------------------------------------------------------------------------------------------------------------------------------------------------------------------------------------------------------------------------------------------------------------------------------------------------------------------------------------------------------------------------------------------------------------------------------------------------