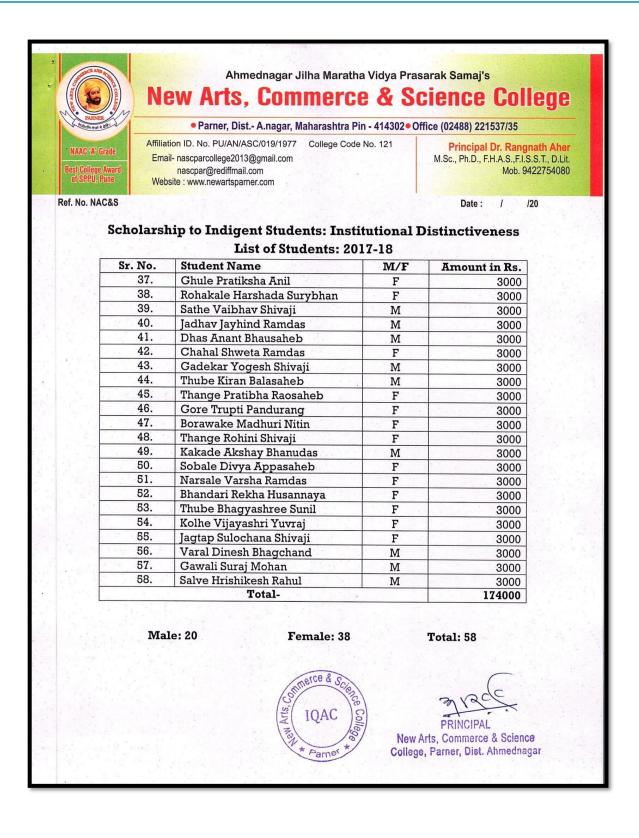

| 4.1 Student Development Board (SDB)                             |     |
|-----------------------------------------------------------------|-----|
| 4.1.1 Resource Mobilization                                     |     |
| 4.1.1 b) College Hostels as COVID 19 Rehabilitation Centres:    |     |
| 4.1.2 Facility provided to NGO governs by local MLA in pandemic |     |
| 4.1.3 Facility provided to shootings of movies                  |     |
| 4.1.4. Help Renders During Various Disasters                    |     |
| 4.2 Help to poor and needy students                             |     |
| 4.2.1 Concession in Fee                                         |     |
| 4.2.2 Concession permission in Instalments of Fee               |     |
| 4.3 Teacher (SPPUCTO) Union Help:                               |     |
| 4.4 Utstav (A Cultural Function)                                |     |
| 5. Support services                                             |     |
| 5.1. Career Counselling                                         |     |
| 5.2 Networking training and events.                             | 201 |
| 5.3 Community Services for humanity                             | 202 |
| 5.4 Campus Health Care: Health check-up                         |     |
| 5.5 NSS: Support service                                        |     |
| 5.6. Physical Education                                         |     |