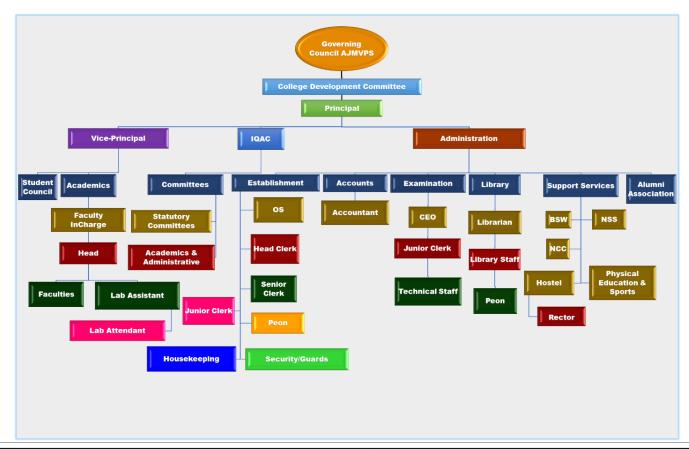

#### 1.4 Organogram

The parent institute AJMVPS, Ahmednagar is governed by a team of visionary management under the dynamic leadership of President Hon. Shri. Nandkumar Zaware Patil (Ex.MLA). The HEI is governed by the principle of participatory and decentralized management. It is evidence from the organogram of the college which helps to understand the organizational work culture and depicting the relationship between the employees as well as their hierarchy. The organogram of college is mentioned below: