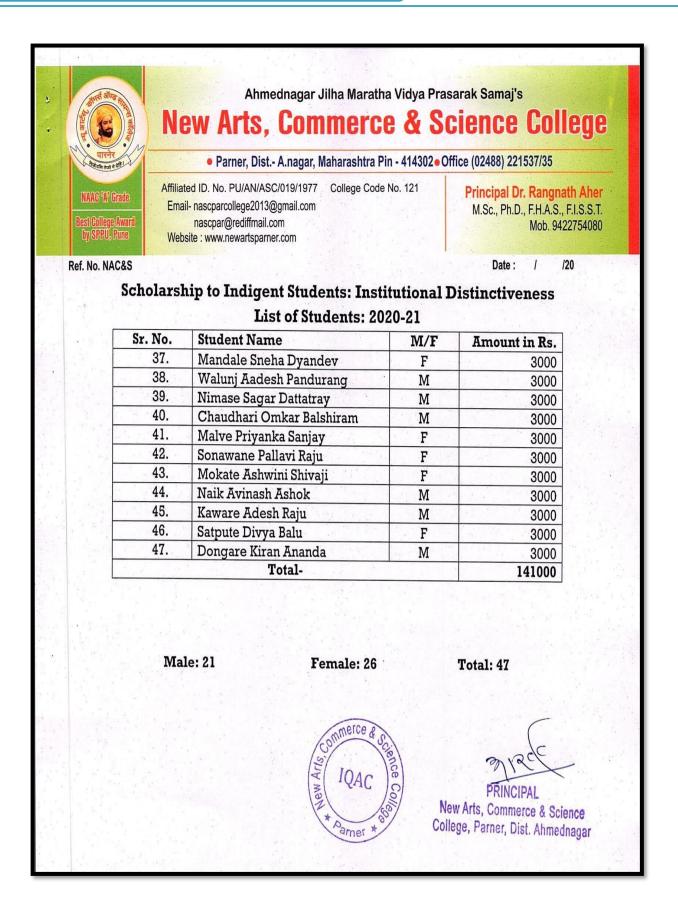

| 3000                   |
|                      | 34.                  | Thokal Damini Baban                                                                          | <u>M</u>                                                             | 3000                   |
| *                    | 35.                  | Bhor Rahul Babasaheb                                                                         | F                                                                    | 3000                   |
|                      | 36.                  | Pote Komal Santosh                                                                           | M<br>F                                                               | 3000                   |



## 4.1.1.3 AY 2019-20

| And And                                | A N       | ew Arts, Commerc                                                                                                                                  | 2 8 9      | eience Colleg                                                                                    |  |
|----------------------------------------|-----------|---------------------------------------------------------------------------------------------------------------------------------------------------|------------|--------------------------------------------------------------------------------------------------|--|
| हि भारनेर                              | 27        | Parner, Dist A.nagar, Maharashtra P