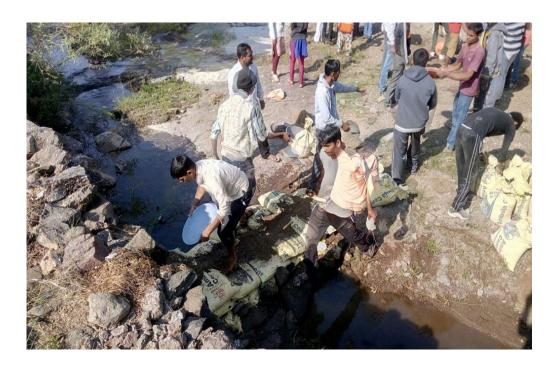

|

#### 5.5.2 a) Glimpses of NSS activity : Water Management

Parner tehsil has a scanty rain fall; hence the water resources are limited. The small water reservoirs are the challenges before community to meet their domestic and agricultural water needs. In context of this, college has conducted various activities including Winter camps and contributed to develop the sources for conservation of water through the stakeholders. This has not only helped the community, but also helped imbibe the culture of Shramdan among students.

To cite an example: The Palasapur is the village where the maximum scarcity of water is recorded. Winter camp of NSS at this village was carried out and developed stone bunds. The NSS Program Officer (PO) Mr. S. D. Mhaske was the mentor for the same.



5.5.2 b) Glimpses of NSS activity: Blood Donation Camp (Report)

|                                                                                                                                                                                                                                                                                                                                                                                                                              | dnagar Jilha Maratha Vidya Prasarak Samaj's,