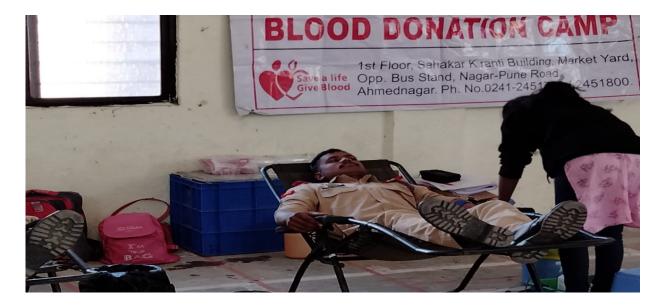

r>Students imbibed the feeling th | Sanstha, National Service Scheme and National Cadet Corps of New Art<br>e, Parner and Arpan Blood Bank Ahmednagar. On this occasion, the blood<br>by Dr. Ranganath Aher, Principal of the College.And pawar Bhageshri Or<br>the National Service Scheme and 39 student National Cadet Corps in<br>ted 89 student. On this occasion, Principal of College Rangnath Aher, Dr<br>h, Lt. Bharat Dagle, National Service Scheme Program Officer Ashol<br>t Sunil Chavan, Prof. Sanjay Aher, Prof. Pratiksha Tanpure, and volunteers<br>e present. Special support was received from Nagar Arpan Blood Bank and<br>onation camp.                                                             |

5.5.2 c) Images of Blood Donation Camp Inauguration:



5.5.3 d) Images of Blood Donation Camp :



5.5.3 e) Report in Media:



रक्तदानाने पारनेर महाविद्यालयाचा प्रवासास प्रारंभ



पारनेर । नगर सह्याद्री

कोरोनाबाधित रुग्णांना रक्ताची गरज मोठ्या प्रमाणात असल्याने शिबिराचे आयोजन करुन पारनेर महाविद्यालयाने आपल्या नव्या प्रवासास श्रभारंभ केला आहे.

अहमदनगर जिल्हा मराठा विद्या प्रसारक समाज संस्थेचे न्यू आर्टस कॉर्मस ॲण्ड सायन्स कॉलेज पारनेर येथील राष्ट्रीय छात्र सेना विभाग व राष्ट्रीय सेवा विभाग तसेच अर्पन ब्लड बँक अहमदनगर यांच्या संयुक्त विद्यमाने बुधवारी रक्तदान शिबीराचे आयोजन करण्यात आले. याप्रसंगी महाविद्यालयाचे प्राचार्य डॉ. रंगनाथ आहेर यांच्या हस्ते रक्तदान शिबीराचे उद्घाटन करण्यात आले.

यावेळी डॉ. आहेर आपल्या मनोगतात म्हणाले, की रक्तदान हे जिवदान आहे म्हणून रक्तदान हे सर्वश्रेष्ठ दान मानले जाते. आपण केलेले रक्तदान कोणाच्या तरी कामी येईल. एखाद्या माणसाचे प्राण वाचेल, वेळेत रक्त उपलब