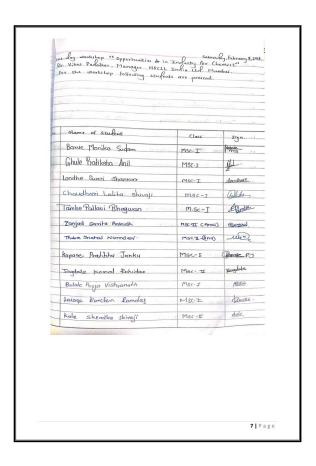

. No. NAC&S/ 376/2019-20

To.

Dr. Vikas Padalkar

Manager,

NOCIL Pharmaceuticals Pvt. Ltd

Mumbai.

Subject: Letter of Invitation as resource person...

Respected Sir,

Department of Chemistry of our College has organized a Guest Lecture dated on 18<sup>th</sup> January 2020 at 10.00 am to 12.00 pm with your prior consultation. It is of great pleasure to invite you as an eminent speaker to guide our students on the topic "Career opportunities in industry and Skills to be developed."

Your experience and expertise in this field will definitely help our students to know the opportunities & skills requirement in industries.

Kindly accept our invitation and oblige us.

Thanking You

Yours Sincerely

Date: 11/01/2020

PRINCIPAL

New Arts, Commerce & Science College Parner, Dist. Ahmednagar













# NEW ARTS, COMMERCE AND SCIENCE COLLEGE, PARNER, TAL PARNER, DIST – AHMEDNAGAR

#### **Guidance Talk**

On

"Career opportunities in industry and Skills to be developed"

Organized by

Department of Chemistry and Research Centre.

#### FEEDBACK ANALYSIS REPORT

 Theme of Workshop: Guidance Talk On "Career opportunities in industry and Skills to be developed"

2. Duration 18/01/2020

3. Total number of Students 204

Participated

4. Total Feedbacks collected 204

Excellent Good Poor Fair

- 5. Speaker
  - a. Knowledge
  - b. Relevance of topics selected
  - c. Clarity of Concepts
  - d. Are you satisfied with lectures
  - e. Time Management
- 6. Overall, Success of workshop

[ 0] POOR [ 0 ] FAIR [ 26] GOOD [ 178] EXCELLENT

Remark: Above Students Feedback analysis data shows th