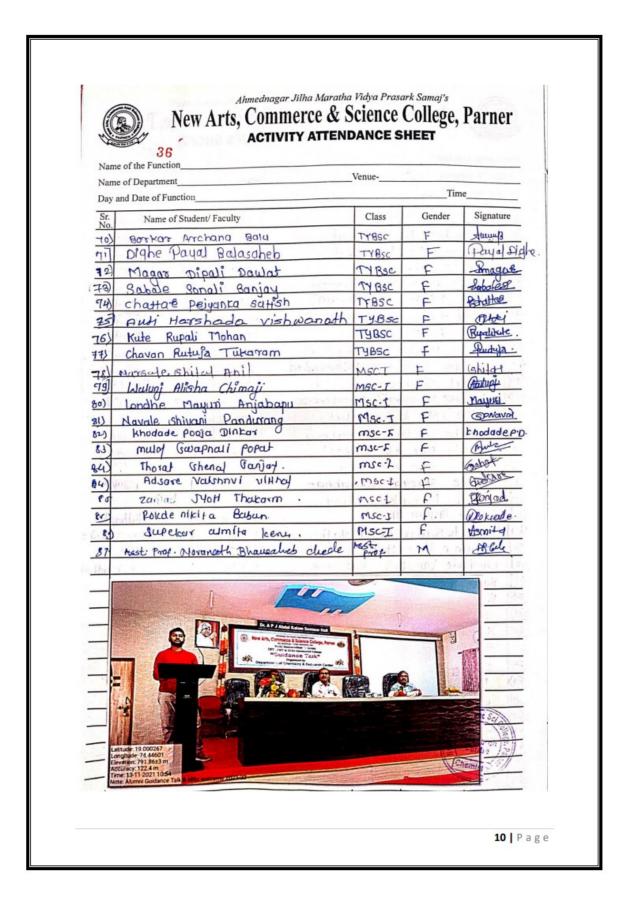

#### **Brief Report on Activities conducted:**

- 1. Alumni meets are conducted periodically every year.
- 2. Guest lectures of Alumni are organized to encourage the fresher candidates for career opportunities and higher education.
- 3. The Feedback provided by alumni on Infrastructure, Quality of teaching, Skills development programme organized by the college for quality enhancement of the students is helping to enhance the teaching-learning process of HEI.
- 4. Institute organizes Training and campus drives.
- 5. Research guidance and assistance to Postgraduate and Ph. D. students.
- 6. To provide academic and financial support to needy and sincere students.
- 7. To arrange visits of alumni for student orientation.
- 8. Prominent alumni of HEI contributed by donating funds, delivering lectures, Guidance talks and donating the instruments, equipments and books.
- 9. The college collaborates with the alumni for conducting value added programs as well as outreach activities.
- 10. Alumni and former faculties are invited for programmes like annual prize distribution ceremony, National day celebration, celebration of birth and death anniversary of the freedom fighters, educationalist etc.
- 11. Former faculty members are invited as special guests at various departmental programmes organized by College.