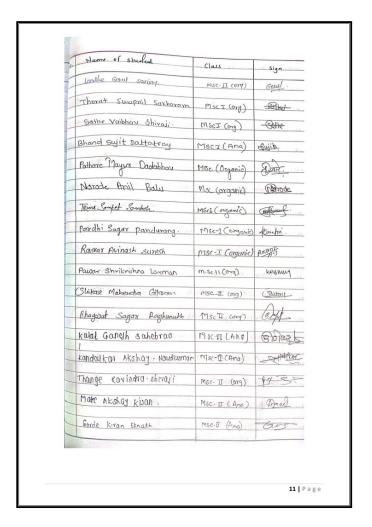

22) सभासदांची यादी ठेवण्याची पध्दत :-

1860 चे संस्था नोंदणी अधिनियमातील कलम 15 अनुसार संस्थेचे जे सभासद असतील, त्यांची एक यादी 1971 चे संस्था नोंदणी महाराष्ट्र नियमातील नियम 15 अनुसार अनुसूची 6 चे नमुन्यात ठेवण्यात येईल.

1860 चे संस्था नोंदणी अधिनियमातील कलम 4 प्रमाणे व 1971 चे संस्था नोंदणी महाराष्ट्र नियम 7 प्रमाणे दरवर्षी कार्यकारी मंडळाची यादी अनुसूची एक च्या नमुन्यात मा. सहाय्यक संस्था निबंधक, अहमदनगर यांचेकडे पाठवावी लागेल