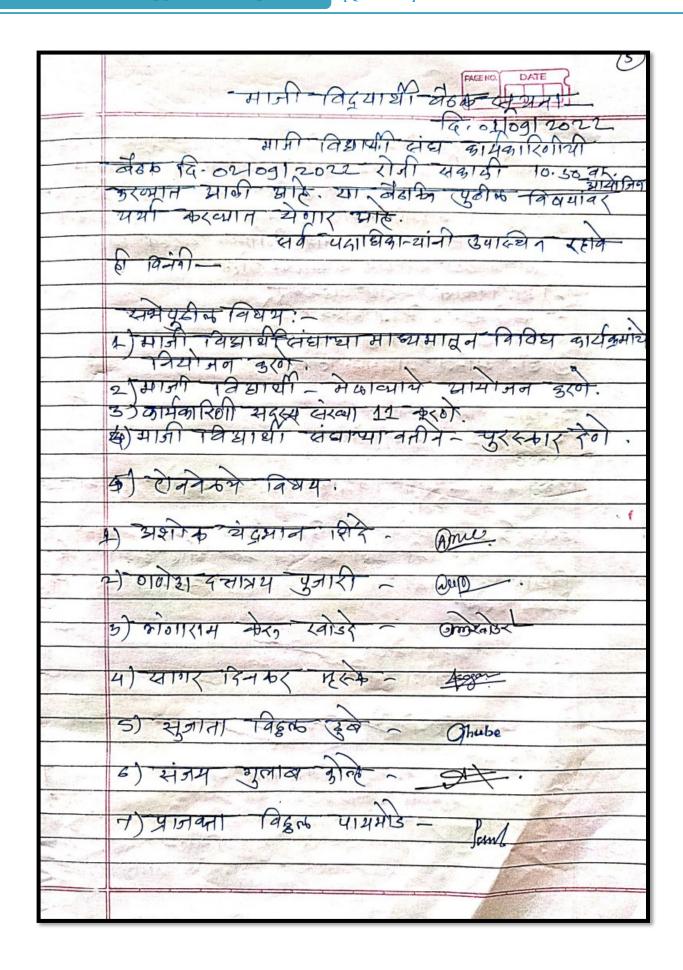

# 3. Alumni Association composition

न्यु आर्टस, कॉमर्स ॲण्ड सायन्स कॉलेज माजी विद्यार्थी संघ , पारनेर पत्ता- व्दारा- प्राचार्य,न्यु आर्टस, कॉमर्स ॲण्ड सायन्स कॉलेज ,पारनेर ता.पारनेर जि.अहमदनगर या संस्थेच्या नियम व नियमावलीप्रमाणे ज्या कार्यकारी मंडळावर सदरहु संस्थेची व्यवस्था व कारभार सोपविण्यात आलेला आहे, अशा पहिल्या कार्यकारी मंडळाच्या सभासदांची संपूर्ण नांवे, पत्ते, वय, व्यवसाय, हुदद्ा, राष्ट्रीयत्व पुढीलप्रमाणे आहेत.

| अ.<br>नं. | सभासदांचे नांव                 | पत्ता                                                   | पद        | व्यवसाय | वय | राष्ट्रीयत्व |       |
|-----------|--------------------------------|---------------------------------------------------------|-----------|---------|----|--------------|-------|
| ٦.        | श्री.अशोक चंद्रभान शिंदे       | मु.पो.डिकसळ ता.पारनेर<br>जि.अहमदनगर                     | अध्यक्ष   | नोकरी   | ३५ | भारतीय       | Run   |
| 1/2       | श्री.गणेश दत्तात्रय पुजारी     | भैरवनाथ गल्ली ता.पारनेर<br>जि.अहमदनगर                   | उपाध्यक्ष | नोकरी   | २७ | "            | aga   |
| 3         | श्री.गंगाराम केरु खोडदे        | खोडदे मळा, गंजी भोयरे,<br>अहमदनगर                       | सचिव      | शिक्षण  | ३६ | "            | 30027 |
| 4         | श्री, म्हस्के सागर दिनकर       | गावठाण , पिंपळगाव वाघा<br>ता.जि.अहमदनगर                 | खजिनदार   | नोकरी   | 38 | "            | Lagar |
| 5         | सौ.सुजाता विष्ठल ठुबे          | भागवत मळा, कान्हुर पठार,<br>ता.पारनेर जि.अहमदनगर        | सदस्य     | शिक्षण  | 32 | "            | 9 huk |
| 6         | श्री.संजय गुलाब कोल्हे         | नागझरी मळा, लोणी,हवेली<br>ता.पारनेर जि.अहमदनगर          | सदस्य     | व्यवसाय | ४६ | "            | #     |
| 7         | सौ,प्राजक्ता विठ्ठल<br>पायमोडे | बानाई वस्ती , टाकळी<br>ढोकेश्वर ता.पारनेर<br>जि.अहमदनगर | सदस्य     | शेती    | 30 | "            | knl   |