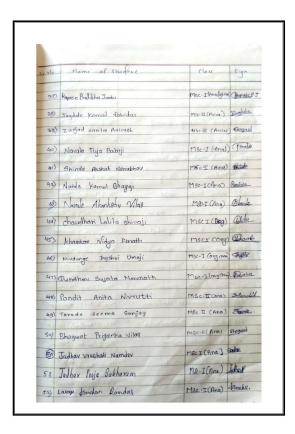

# 4. Alumni Association Meetings Minutes and Action taken report

1. Meeting for Establishment of Association

|         | प्राप्त डींग बुक ( <b>ठ</b> राव)                                                                                                            |
|---------|---------------------------------------------------------------------------------------------------------------------------------------------|
| 77.2    | न्यु आर्टिन् कीमर्स अष्य सामन्य कॉलेगू पारनेर                                                                                               |
| 1 6 5   | ता पार नेर जि अध्यात्र मेर्य समासद विश्वका पी<br>समा भाषीत्रीत करणाचे उरले त्या सम्रोमध्ये पुढील<br>विषया पर विष्य विनिम्य क्रमन पुढील ठवाव |
| 10 PA   | कुरण्यात जाले.                                                                                                                              |
| 9)      | व्याभित संस्थेला नाव देणा विषयी प्रपरिशेशन<br>ज्यु कारिय काँगर्स झँख सामन्य कॉलेज माजी<br>विरयार्थी संद्य पारनेर हे नाव संस्थेला दिले       |
|         | अपूर्क :- प्राप्तका विद्वार प्राप्ति ।<br>अनुमारक :- संत्रप असाव कोल्डे                                                                     |
| (6      | समित संस्थेप्या पारित्या कार्यकारी समितिच्या बाबतीत<br>चर्चा रोजन संबाधील समाणे कार्यकारीणी किंग्सित<br>करणाता काली मान : क्यांस्ट          |
| - F 0   | भुगूक : - अक्टरें सागरी दिनकुर 10516<br>अनुमोर्दक: - सुज्ञाता विकृत्म दुवे सहार मार                                                         |
| -14 (3) | र) जाणेश दतात्रम पुजारी निय उपाछन्स                                                                                                         |
|         | 3) ठोगाराभ को बनोउदे सम्पित<br>४) सागर विनकर हर्स्ट र्वाजिनशर<br>५) सुजाना विकृत्त दुवे सरस्य                                               |
|         | प) सुजाना निश्वम दुवे स्तरस्य<br>ह) सेजप गुलाब डोल्हे सेत्स्य<br>ए) सेजप गुलाब डोल्हे सेत्स्य<br>प्राचना विश्वम पायमोर्ड सरस्य              |
| (3)     | सन्नेत व्यु आर्टन क्रांमर्स क्रांप्य सामन्य कीलेज माजी विरमार्थी संव<br>भार संस्थेस सहाविरमालयाच्या परिसरातील होयामण जवळील                  |
|         | स्रोली कु १२१ कार्यात्मया साली हो हो बाबत ठराव करण्यान आला.                                                                                 |