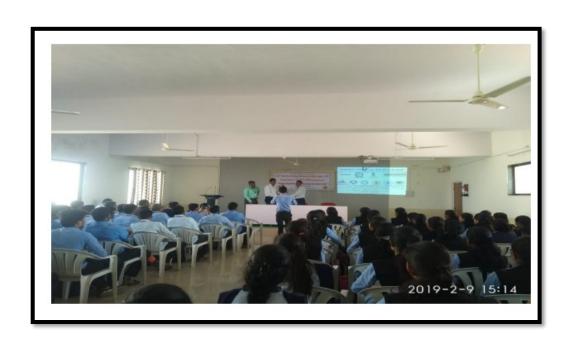

#### **Brief Report on Activities conducted:**

- 1. Alumni meets are conducted periodically every year.
- 2. Guest lectures of Alumni are organized to encourage the fresher candidates for career opportunities and higher education.
- 3. The Feedback provided by alumni on Infrastructure, Quality of teaching, Skills development programme organized by the college for quality enhancement of the students is helping to enhance the teaching-learning process of HEI.
- 4. Institute organizes Training and campus drives.
- 5. Research guidance and assistance to Postgraduate and Ph. D. students.
- 6. To provide academic and financial support to needy and sincere students.
- 7. To arrange visits of alumni for student orientation.
- 8. Prominent alumni of HEI contributed by donating funds, delivering lectures, Guidance talks and donating the instruments, equipments and books.
- 9. The college collaborates with the alumni for conducting value added programs as well as outreach activities.
- 10. Alumni and former faculties are invited for programmes like annual prize distribution ceremony, National day celebration, celebration of birth and death anniversary of the freedom fighters, educationalist etc.
- 11. Former faculty members are invited as special guests at various departmental programmes organized by College.