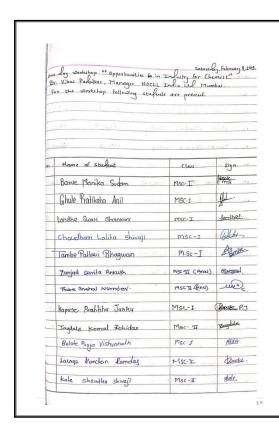

# 4. Alumni Association Meetings Minutes and Action taken report

1. Meeting for Establishment of Association

|         | प्राप्त डींग बुक ( <b>ठ</b> राव)                                                                                                            |
|---------|---------------------------------------------------------------------------------------------------------------------------------------------|
| 77.2    | न्यु आर्टिन् कीमर्स अष्य सामन्य कॉलेगू पारनेर                                                                                               |
| 1 6 5   | ता पार नेर जि अध्यात्र मेर्य समासद विश्वका पी<br>समा भाषीत्रीत करणाचे उरले त्या सम्रोमध्ये पुढील<br>विषया पर विष्य विनिम्य क्रमन पुढील ठवाव |
| 10 PA   | कुरण्यात जाले.                                                                                                                              |
| 9)      | व्याभित संस्थेला नाव देणा विषयी प्रपरिशेशन<br>ज्यु कारिय काँगर्स झँख सामन्य कॉलेज माजी<br>विरयार्थी संद्य पारनेर हे नाव संस्थेला दिले       |
|         | अपूर्क :- प्राप्तका विद्वार प्राप्ति ।<br>अनुमारक :- संत्रप असाव कोल्डे                                                                     |
| (6      | समित संस्थेप्या पारित्या कार्यकारी समितिच्या बाबतीत<br>चर्चा रोजन संबाधील समाणे कार्यकारीणी किंग्सित<br>करणाता काली मान : क्यांस्ट          |
| - F 0   | भुगूक : - अक्टरें सागरी दिनकुर 10516<br>अनुमोर्दक: - सुज्ञाता विकृत्म दुवे सहार मार                                                         |
| -14 (3) | र) जाणेश दतात्रम पुजारी निय उपाछन्स                                                                                                         |
|         | 3) ठोगाराभ को बनोउदे सम्पित<br>४) सागर विनकर हर्स्ट र्वाजिनशर<br>५) सुजाना विकृत्त दुवे सरस्य                                               |
|         | प) सुजाना निश्वम दुवे स्तरस्य<br>ह) सेजप गुलाब डोल्हे सेत्स्य<br>ए) सेजप गुलाब डोल्हे सेत्स्य<br>प्राचना विश्वम पायमोर्ड सरस्य              |
| (3)     | सन्नेत व्यु आर्टन क्रांमर्स क्रांप्य सामन्य कीलेज माजी विरमार्थी संव<br>भार संस्थेस सहाविरमालयाच्या परिसरातील होयामण जवळील                  |
|         | स्रोली कु १२१ कार्यात्मया साली हो हो बाबत ठराव करण्यान आला.                                                                                 |