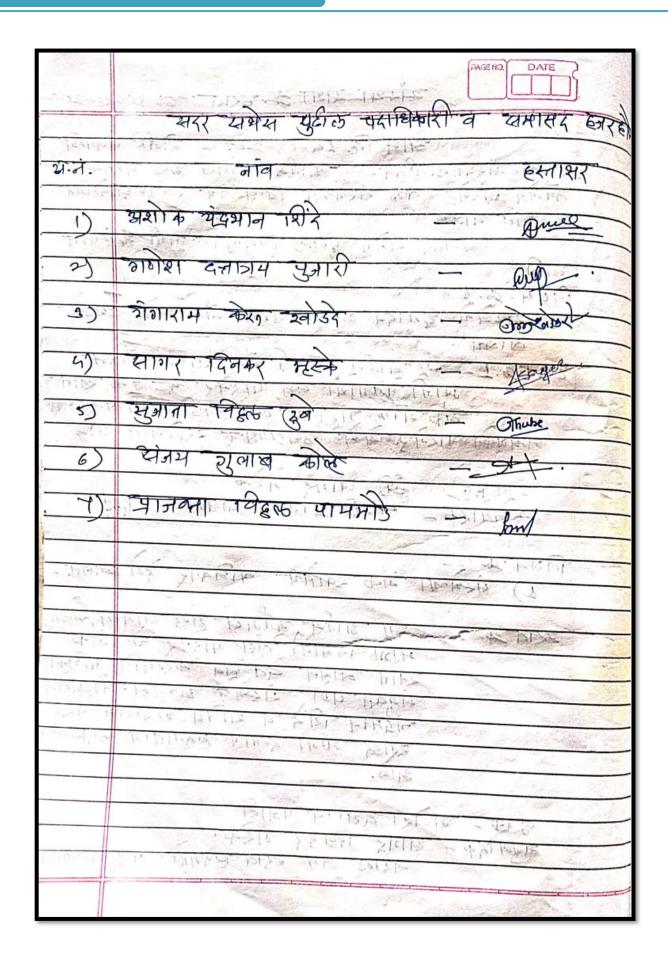

# 3. Alumni Association composition

न्यु आर्टस, कॉमर्स ॲण्ड सायन्स कॉलेज माजी विद्यार्थी संघ , पारनेर पत्ता- व्दारा- प्राचार्य,न्यु आर्टस, कॉमर्स ॲण्ड सायन्स कॉलेज ,पारनेर ता.पारनेर जि.अहमदनगर या संस्थेच्या नियम व नियमावलीप्रमाणे ज्या कार्यकारी मंडळावर सदरहु संस्थेची व्यवस्था व कारभार सोपविण्यात आलेला आहे, अशा पहिल्या कार्यकारी मंडळाच्या सभासदांची संपूर्ण नांवे, पत्ते, वय, व्यवसाय, हुदद्ा, राष्ट्रीयत्व पुढीलप्रमाणे आहेत.

| अ.<br>नं. | सभासदांचे नांव                 | पत्ता                                                   | पद        | व्यवसाय | वय | राष्ट्रीयत्व |       |
|-----------|--------------------------------|---------------------------------------------------------|-----------|---------|----|--------------|-------|
| ٦.        | श्री.अशोक चंद्रभान शिंदे       | मु.पो.डिकसळ ता.पारनेर<br>जि.अहमदनगर                     | अध्यक्ष   | नोकरी   | ३५ | भारतीय       | Run   |
| 1/2       | श्री.गणेश दत्तात्रय पुजारी     | भैरवनाथ गल्ली ता.पारनेर<br>जि.अहमदनगर                   | उपाध्यक्ष | नोकरी   | २७ | "            | aga   |
| 3         | श्री.गंगाराम केरु खोडदे        | खोडदे मळा, गंजी भोयरे,<br>अहमदनगर                       | सचिव      | शिक्षण  | ३६ | "            | 30027 |
| 4         | श्री, म्हस्के सागर दिनकर       | गावठाण , पिंपळगाव वाघा<br>ता.जि.अहमदनगर                 | खजिनदार   | नोकरी   | 38 | "            | Lagar |
| 5         | सौ.सुजाता विष्ठल ठुबे          | भागवत मळा, कान्हुर पठार,<br>ता.पारनेर जि.अहमदनगर        | सदस्य     | शिक्षण  | 32 | "            | 9 huk |
| 6         | श्री.संजय गुलाब कोल्हे         | नागझरी मळा, लोणी,हवेली<br>ता.पारनेर जि.अहमदनगर          | सदस्य     | व्यवसाय | ४६ | "            | #     |
| 7         | सौ,प्राजक्ता विठ्ठल<br>पायमोडे | बानाई वस्ती , टाकळी<br>ढोकेश्वर ता.पारनेर<br>जि.अहमदनगर | सदस्य     | शेती    | 30 | "            | knl   |