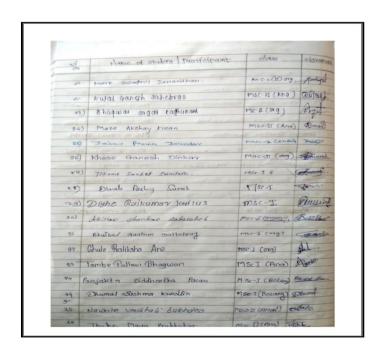

# 4. Alumni Association Meetings Minutes and Action taken report

1. Meeting for Establishment of Association

|         | प्राप्त डींग बुक ( <b>ठ</b> राव)                                                                                                            |
|---------|---------------------------------------------------------------------------------------------------------------------------------------------|
| 77.2    | न्यु आर्टिन् कीमर्स अष्य सामन्य कॉलेगू पारनेर                                                                                               |
| 1 6 5   | ता पार नेर जि अध्यात्र मेर्य समासद विश्वका पी<br>समा भाषीत्रीत करणाचे उरले त्या सम्रोमध्ये पुढील<br>विषया पर विष्य विनिम्य क्रमन पुढील ठवाव |
| 10 PA   | कुरण्यात जाले.                                                                                                                              |
| 9)      | व्याभित संस्थेला नाव देणा विषयी प्रपरिशेशन<br>ज्यु कारिय काँगर्स झँख सामन्य कॉलेज माजी<br>विरयार्थी संद्य पारनेर हे नाव संस्थेला दिले       |
|         | अपूर्क :- प्राप्तका विद्वार प्राप्ति ।<br>अनुमारक :- संत्रप असाव कोल्डे                                                                     |
| (6      | समित संस्थेप्या पारित्या कार्यकारी समितिच्या बाबतीत<br>चर्चा रोजन संबाधील समाणे कार्यकारीणी किंग्सित<br>करणाता काली मान : क्यांस्ट          |
| - F 0   | भुगूक : - अक्टरें सागरी दिनकुर 10516<br>अनुमोर्दक: - सुज्ञाता विकृत्म दुवे सहार मार                                                         |
| -14 (3) | र) जाणेश दतात्रम पुजारी निय उपाछन्स                                                                                                         |
|         | 3) ठोगाराभ को बनोउदे सम्पित<br>४) सागर विनकर हर्स्ट र्वाजिनशर<br>५) सुजाना विकृत्त दुवे सरस्य                                               |
|         | प) सुजाना निश्वम दुवे स्तरस्य<br>ह) सेजप गुलाब डोल्हे सेत्स्य<br>ए) सेजप गुलाब डोल्हे सेत्स्य<br>प्राचना विश्वम पायमोर्ड सरस्य              |
| (3)     | सन्नेत व्यु आर्टन क्रांमर्स क्रांप्य सामन्य कीलेज माजी विरमार्थी संव<br>भार संस्थेस सहाविरमालयाच्या परिसरातील होयामण जवळील                  |
|         | स्रोली कु १२१ कार्यात्मया साली हो हो बाबत ठराव करण्यान आला.                                                                                 |