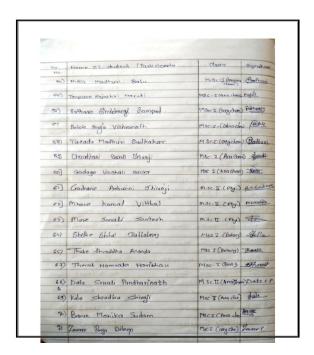

# 4. Alumni Association Meetings Minutes and Action taken report

1. Meeting for Establishment of Association

|         | प्राप्त डींग बुक ( <b>ठ</b> राव)                                                                                                            |
|---------|---------------------------------------------------------------------------------------------------------------------------------------------|
| 77.2    | न्यु आर्टिन् कीमर्स अष्य सामन्य कॉलेगू पारनेर                                                                                               |
| 1 6 5   | ता पार नेर जि अध्यात्र मेर्य समासद विश्वका पी<br>समा भाषीत्रीत करणाचे उरले त्या सम्रोमध्ये पुढील<br>विषया पर विष्य विनिम्य क्रमन पुढील ठवाव |
| 10 PA   | कुरण्यात जाले.                                                                                                                              |
| 9)      | व्याभित संस्थेला नाव देणा विषयी प्रपरिशेशन<br>ज्यु कारिय काँगर्स झँख सामन्य कॉलेज माजी<br>विरयार्थी संद्य पारनेर हे नाव संस्थेला दिले       |
|         | अपूर्क :- प्राप्तका विद्वार प्राप्ति ।<br>अनुमारक :- संत्रप असाव कोल्डे                                                                     |
| (6      | समित संस्थेप्या पारित्या कार्यकारी समितिच्या बाबतीत<br>चर्चा रोजन संबाधील समाणे कार्यकारीणी किंग्सित<br>करणाता काली मान : क्यांस्ट          |
| - F 0   | भुगूक : - अक्टरें सागरी दिनकुर 10516<br>अनुमोर्दक: - सुज्ञाता विकृत्म दुवे सहार मार                                                         |
| -14 (3) | र) जाणेश दतात्रम पुजारी निय उपाछन्स                                                                                                         |
|         | 3) ठोगाराभ को बनोउदे सम्पित<br>४) सागर विनकर हर्स्ट र्वाजिनशर<br>५) सुजाना विकृत्त दुवे सरस्य                                               |
|         | प) सुजाना निश्वम दुवे स्तरस्य<br>ह) सेजप गुलाब डोल्हे सेत्स्य<br>ए) सेजप गुलाब डोल्हे सेत्स्य<br>प्राचना विश्वम पायमोर्ड सरस्य              |
| (3)     | सन्नेत व्यु आर्टन क्रांमर्स क्रांप्य सामन्य कीलेज माजी विरमार्थी संव<br>भार संस्थेस सहाविरमालयाच्या परिसरातील होयामण जवळील                  |
|         | स्रोली कु १२१ कार्यात्मया साली हो हो बाबत ठराव करण्यान आला.                                                                                 |