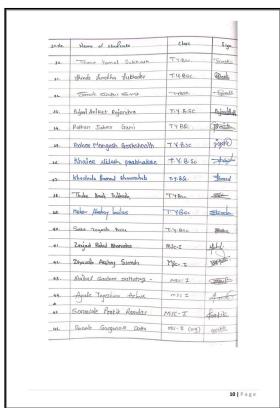

22) सभासदांची यादी ठेवण्याची पध्दत :-

1860 चे संस्था नोंदणी अधिनियमातील कलम 15 अनुसार संस्थेचे जे सभासद असतील, त्यांची एक यादी 1971 चे संस्था नोंदणी महाराष्ट्र नियमातील नियम 15 अनुसार अनुसूची 6 चे नमुन्यात ठेवण्यात येईल.

1860 चे संस्था नोंदणी अधिनियमातील कलम 4 प्रमाणे व 1971 चे संस्था नोंदणी महाराष्ट्र नियम 7 प्रमाणे दरवर्षी कार्यकारी मंडळाची यादी अनुसूची एक च्या नमुन्यात मा. सहाय्यक संस्था निबंधक, अहमदनगर यांचेकडे पाठवावी लागेल