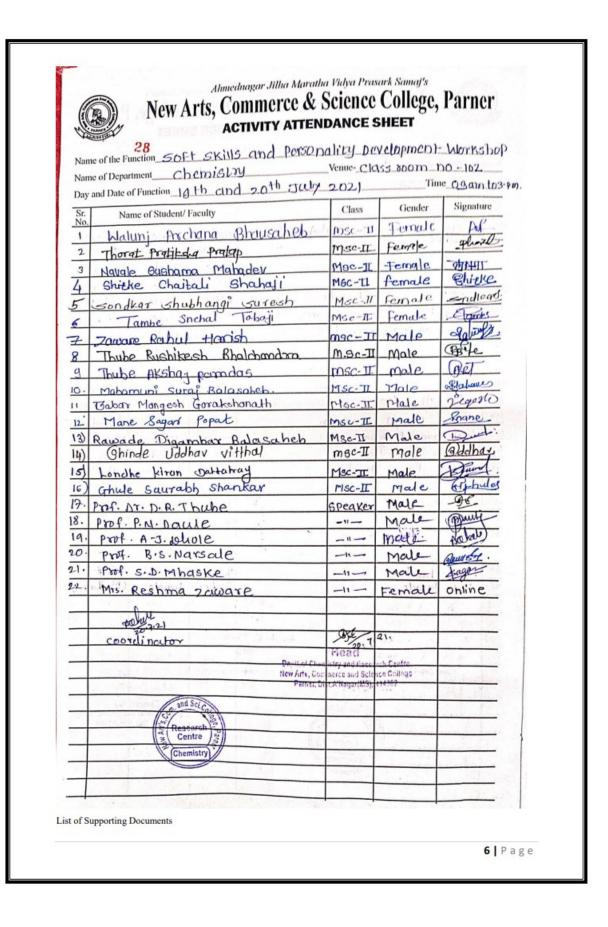

ideas as well as students will get opportunity to interact with you.

Kindly accept our invitation.

Thanking You.

Yours faithfully

Head

Deptt. of Chemistry and Research Centre New Arts, Commerce and Science Collaga Parner, Dist. A'Nagar (MS), 414302

#### NEW ARTS, COMMERCE AND SCIENCE COLLEGE, PARNER



**DEPARTMENT OF CHEMISTRY & RESEARCH CENTER** 



#### Notice

Date:17/07/2021

All the students are hereby informed that the Department of chemistry has organised Guidance Talk "Soft Skills and Personality Development" on 19/07/2021 to 20/07/2021 at 11.30 am to 1.00pm in Online Mode Kindly all are requested to attend the Guest lecture.

Venue: Lecture Hall No. 102

95

HOD

Deptt.of Chemistry and Research Centre New Arts, Commerce and Science College Parner, Dist.A'Nagar(MS), 414302



| Name o     | of the Function                                                                          |