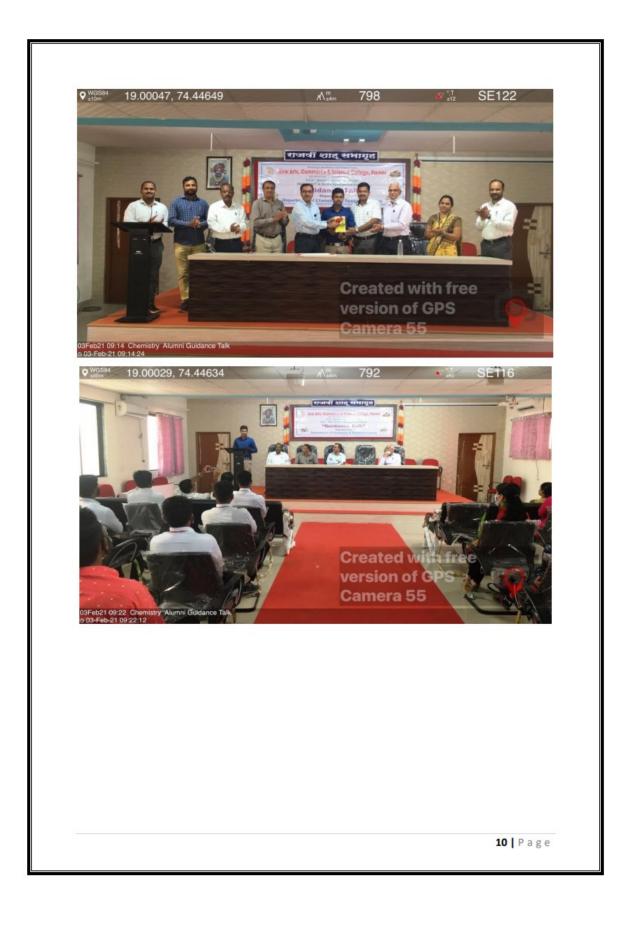

|                                  |         |                         |                        |



### NEW ARTS, COMMERCE AND SCIENCE COLLEGE, PARNER, TAL PARNER, DIST – AHMEDNAGAR

### Career opportunities in Industry and Skills Required

3<sup>rd</sup> February 2021

Organized by

**Department of Chemistry and Research Center** 

#### **FEEDBACK ANALYSIS REPORT**

1. Theme of Workshop: Career opportunities in Industry and Skills Required

2. Duration 3<sup>rd</sup> February 2021

Total number of Students

**Participated** 

4. Total Feedbacks collected 74

Excellent Good Poor Fair

- Speaker
  - a. Knowledge
  - b. Relevance of topics selected
  - c. Clarity of Concepts
  - d. Are you satisfied with lectures
  - e. Time Management
- 6. Overall, Success of workshop

[ 0 ] POOR [ 0 ] FAIR [ 26 ] GOOD [ 48 ] EXCELLENT

**Remark:** Above Students Feedback analysis data shows that Depart