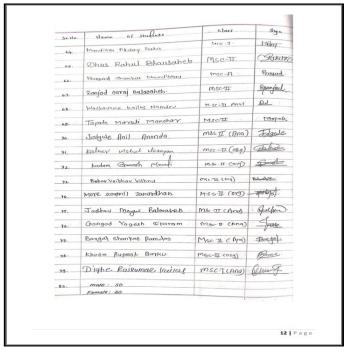

22) सभासदांची यादी ठेवण्याची पध्दत :-

1860 चे संस्था नोंदणी अधिनियमातील कलम 15 अनुसार संस्थेचे जे सभासद असतील, त्यांची एक यादी 1971 चे संस्था नोंदणी महाराष्ट्र नियमातील नियम 15 अनुसार अनुसूची 6 चे नमुन्यात ठेवण्यात येईल.

1860 चे संस्था नोंदणी अधिनियमातील कलम 4 प्रमाणे व 1971 चे संस्था नोंदणी महाराष्ट्र नियम 7 प्रमाणे दरवर्षी कार्यकारी मंडळाची यादी अनुसूची एक च्या नमुन्यात मा. सहाय्यक संस्था निबंधक, अहमदनगर यांचेकडे पाठवावी लागेल