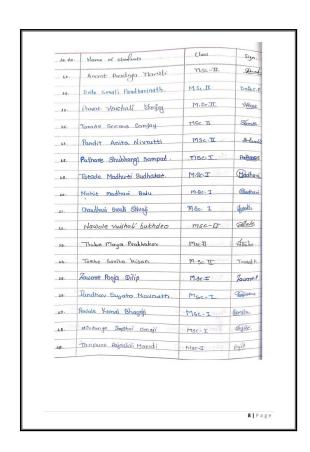

No. NAC&S/ 376/2019-20

To.

Dr. Vikas Padalkar

Manager,

NOCIL Pharmaceuticals Pvt. Ltd

Mumbai.

Subject: Letter of Invitation as resource person...

Respected Sir,

Department of Chemistry of our College has organized a Guest Lecture dated on 18<sup>th</sup> January 2020 at 10.00 am to 12.00 pm with your prior consultation. It is of great pleasure to invite you as an eminent speaker to guide our students on the topic "Career opportunities in industry and Skills to be developed."

Your experience and expertise in this field will definitely help our students to know the opportunities & skills requirement in industries.

Kindly accept our invitation and oblige us.

Thanking You

Yours Sincerely

Date: 11/01/2020

PRINCIPAL

New Arts, Commerce & Science College Parner, Dist. Ahmednagar













# NEW ARTS, COMMERCE AND SCIENCE COLLEGE, PARNER, TAL PARNER, DIST – AHMEDNAGAR

#### **Guidance Talk**

On

"Career opportunities in industry and Skills to be developed"

Organized by

Department of Chemistry and Research Centre.

#### FEEDBACK ANALYSIS REPORT

 Theme of Workshop: Guidance Talk On "Career opportunities in industry and Skills to be developed"

2. Duration 18/01/2020

3. Total number of Students 204

Participated

4. Total Feedbacks collected 204

Excellent Good Poor Fair

- 5. Speaker
  - a. Knowledge
  - b. Relevance of topics selected
  - c. Clarity of Concepts
  - d. Are you satisfied with lectures
  - e. Time Management
- 6. Overall, Success of workshop

[ 0] POOR [ 0 ] FAIR [ 26] GOOD [ 178] EXCELLENT

Remark: Above Students Feedback analysis data shows that