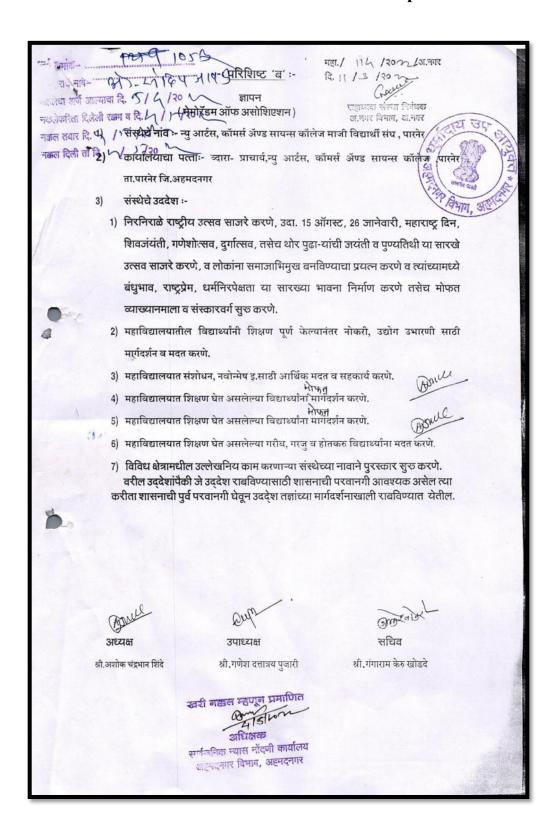

अध्यक्ष श्री.अशोक चंद्रभान शिंदे Only

उपाध्यक्ष श्री.गणेश दत्तात्रय पुजारी ुग्कुरव छर सचिव

-: परिशिष्ट 'क' --

महा./ 114 /२०२८/अ.नगर दि. 11/3 /२०२८

संस्थेचे नांव :-- न्यु आर्टस, कॉमर्स ॲण्ड सायन्स कॉलेज माजी विद्यार्थी संघ , पास्तेरा पत्ताः व्याप्ति। विद्यार्थी नांव प्राचार्य, न्यु आर्टस, कॉमर्स ॲण्ड सायन्स कॉलेज ,पारनेर ता.पारनेर जि.अहमदनगर अ.नगर विमाग, अ.नगर --: नियम व नियमावली :--