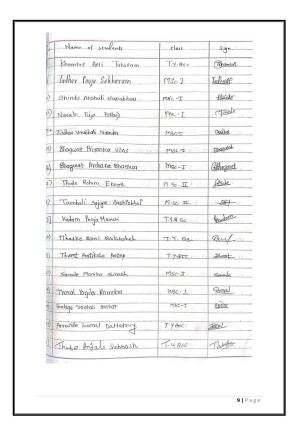

. NAC&S/ 376/2019-20

To.

Dr. Vikas Padalkar

Manager,

NOCIL Pharmaceuticals Pvt. Ltd

Mumbai.

Subject: Letter of Invitation as resource person...

Respected Sir,

Department of Chemistry of our College has organized a Guest Lecture dated on 18<sup>th</sup> January 2020 at 10.00 am to 12.00 pm with your prior consultation. It is of great pleasure to invite you as an eminent speaker to guide our students on the topic "Career opportunities in industry and Skills to be developed."

Your experience and expertise in this field will definitely help our students to know the opportunities & skills requirement in industries.

Kindly accept our invitation and oblige us.

Thanking You

Yours Sincerely

Date: 11/01/2020

PRINCIPAL

New Arts, Commerce & Science College Parner, Dist. Ahmednagar













# NEW ARTS, COMMERCE AND SCIENCE COLLEGE, PARNER, TAL PARNER, DIST – AHMEDNAGAR

#### **Guidance Talk**

On

"Career opportunities in industry and Skills to be developed"

Organized by

Department of Chemistry and Research Centre.

#### FEEDBACK ANALYSIS REPORT

 Theme of Workshop: Guidance Talk On "Career opportunities in industry and Skills to be developed"

2. Duration 18/01/2020

3. Total number of Students 204

Participated

4. Total Feedbacks collected 204

Excellent Good Poor Fair

- 5. Speaker
  - a. Knowledge
  - b. Relevance of topics selected
  - c. Clarity of Concepts
  - d. Are you satisfied with lectures
  - e. Time Management
- 6. Overall, Success of workshop

[ 0] POOR [ 0 ] FAIR [ 26] GOOD [ 178] EXCELLENT

Remark: Above Students Feedback analysis data shows that D