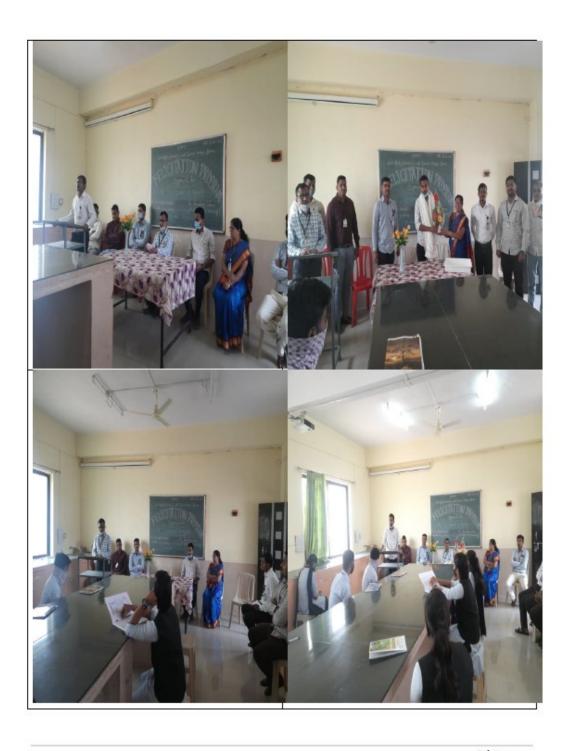

#### **Brief Report on Activities conducted:**

- 1. Alumni meets are conducted periodically every year.
- 2. Guest lectures of Alumni are organized to encourage the fresher candidates for career opportunities and higher education.
- 3. The Feedback provided by alumni on Infrastructure, Quality of teaching, Skills development programme organized by the college for quality enhancement of the students is helping to enhance the teaching-learning process of HEI.
- 4. Institute organizes Training and campus drives.
- 5. Research guidance and assistance to Postgraduate and Ph. D. students.
- 6. To provide academic and financial support to needy and sincere students.
- 7. To arrange visits of alumni for student orientation.
- 8. Prominent alumni of HEI contributed by donating funds, delivering lectures, Guidance talks and donating the instruments, equipments and books.
- 9. The college collaborates with the alumni for conducting value added programs as well as outreach activities.
- 10. Alumni and former faculties are invited for programmes like annual prize distribution ceremony, National day celebration, celebration of birth and death anniversary of the freedom fighters, educationalist etc.
- 11. Former faculty members are invited as special guests at various departmental programmes organized by College.