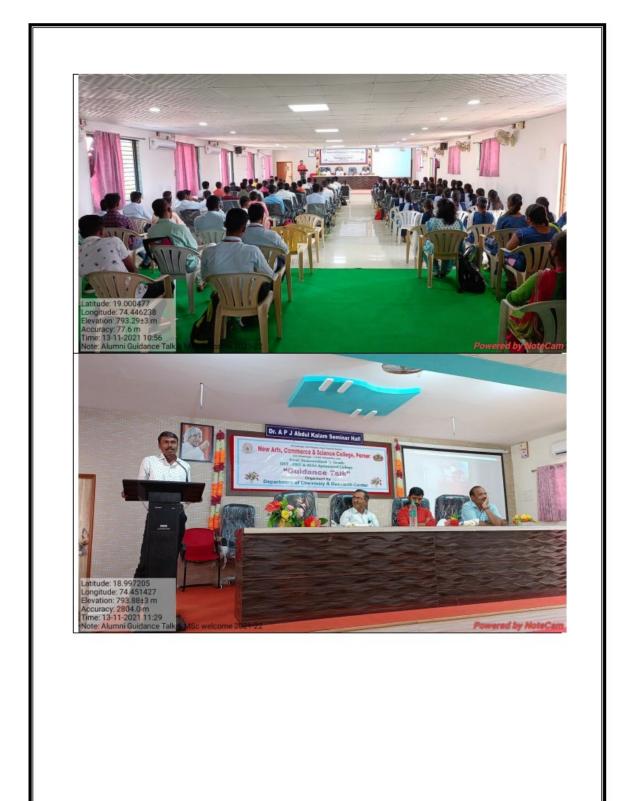

#### **Brief Report on Activities conducted:**

- 1. Alumni meets are conducted periodically every year.
- 2. Guest lectures of Alumni are organized to encourage the fresher candidates for career opportunities and higher education.
- 3. The Feedback provided by alumni on Infrastructure, Quality of teaching, Skills development programme organized by the college for quality enhancement of the students is helping to enhance the teaching-learning process of HEI.
- 4. Institute organizes Training and campus drives.
- 5. Research guidance and assistance to Postgraduate and Ph. D. students.
- 6. To provide academic and financial support to needy and sincere students.
- 7. To arrange visits of alumni for student orientation.
- 8. Prominent alumni of HEI contributed by donating funds, delivering lectures, Guidance talks and donating the instruments, equipments and books.
- 9. The college collaborates with the alumni for conducting value added programs as well as outreach activities.
- 10. Alumni and former faculties are invited for programmes like annual prize distribution ceremony, National day celebration, celebration of birth and death anniversary of the freedom fighters, educationalist etc.
- 11. Former faculty members are invited as special guests at various departmental programmes organized by College.