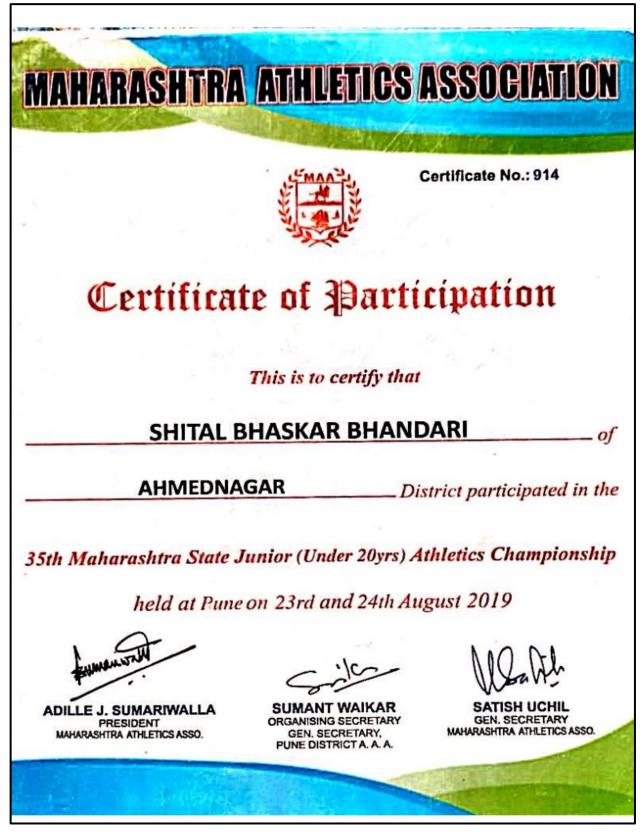

ionship                                       |
| held at Ratnag                                                    | iri on 19th and 20t                   | h August 2019                                                |
| HINNAM                                                            | Dandeep                               | Marth                                                        |
| ADILLE J. BUMARIWALLA<br>PHEBIDENT<br>MAHAMABHTMA ATHLETICS ASSO. | BANDEEP TAWDE<br>ORGANIBING BECRETARY | BATIBH UCHIL<br>GEN. BECRETARY<br>MAHARABHTRA ATHLETICS A550 |
|                                                                   |                                       |                                                              |

9. Ghandule Karan Sandip





10. Bhandari Shital Bhaskar



11. Gahandule Karan



# **Participation Certificate**

This is to certify that New Arts, Commerce and Science College, Parner, participated for Intercollegiate Wrestling (W) competition on 11/09/2019 to 12/09/2019 at Jijamata Arts, Science and Commerce College, Bhende. Following students were participated for the said competition.

| Sr. |                          |               |
|-----|--------------------------|---------------|
| No  | Players Name             | Class         |
| 1.  | Ku. Sumbre Namrata       | T.Y. B. Sc    |
| 2.  | Ku.Dhage Shrutika        | F.Y.B.B.A-C.A |
| 6.  | Ku.Kothwle Rajrajeshwari | M.A-I         |

| Name of Player        | Class                                 | S. I. F<br>at concessio | air     | Dist-Ahmednagar<br>ed for Inter Collegiate / <del>Int<