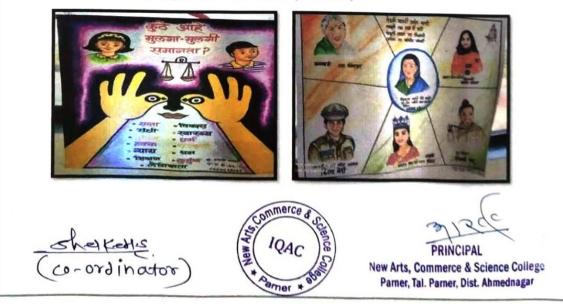

| [0]                  | <b>n</b> M | [-5. | 3.2 | 21 |
|----------------------|------------|------|-----|----|
| $\mathbf{I} \propto$ |            |      |     | ч. |

| Date of<br>event/activit<br>y (DD-MM-<br>YYYY) | Name of the event/activity                                                                             | Name of the student participated                                                             |
|------------------------------------------------|--------------------------------------------------------------------------------------------------------|----------------------------------------------------------------------------------------------|
| ,                                              | Year1 (2021-22)                                                                                        |                                                                                              |
| 20/4/22                                        | First Prize Chatrapati Sambhaji Maharaj<br>Sanghik Firta Chashak Debate Competition                    | 1. Thanage Sapana Tukaram<br>2. Sabale Rohini Narayan                                        |
| 12-12/5/22                                     | 3rd Prize Sahakar Maharshi Padmashri Dr.<br>Vitthalrao Vikhe Patil Debate Competiti 3 rd<br>Prize      | <ol> <li>Bobade Kishor Sudarshan</li> <li>Tambe Vaibhav</li> <li>Dnyaneshwar</li> </ol>      |
| 2021-22                                        | First Prize Balasaheb Kale Smruti<br>Karandak Rajyastariya Antarmahavidyalain<br>Vaktrutva Spardha     | Bobade Kishor Sudarshan                                                                      |
| 13/10/21                                       | First Prize Janjagruti Abhiyan                                                                         | <ol> <li>Thange Sanket Dhondibhau</li> <li>Thube Vinod Shivaji</li> </ol>                    |
| 01-01-2022                                     | Rangoli competition                                                                                    | Karle Prafulla                                                                               |
| 27/2/2022                                      | Savitri Fatema Vichar Manch Aayojit Sane<br>guruji Likhit Islami Sanskruti Ya<br>pustakavaril Pariksha | Thange Sapana                                                                                |
| 26-04-2022                                     | Balasaheb Kale Smriti Karandak State<br>Level Intercollegiate Elocution Competition                    | Rohini Sabale                                                                                |
| 02-06-2022                                     | State Level College Oratory Competition,<br>Mahabaleshwar                                              | Kishor Bobade                                                                                |
| 02-06-2022                                     | State Level College Oratory Competition,<br>Mahabaleshwar                                              | Vaibhav Tambe                                                                                |
| 01-03-2022                                     | Organization -Rangoli competition                                                                      | Narad Pallavi+14                                                                             |
| 01-03-2022                                     | Organization -Poster competition                                                                       | Thorat Snehal+14                                                                             |
|                                                | Year 2 (2020-21)                                                                                       |                                                                                              |
| 18/11/2020 to 29/11/2020                       | 2nd prize State Level Online Open<br>Reading Competition                                               | Nagare Nitin                                                                                 |
| 17/1/2021                                      | 3rd Prize Parivartan Yuva Vakta                                                                        | Takale Dhondiba Rambhau                                                                      |
| 2020-2021                                      | 3rd Prize PG Patil Intercollegeiate<br>Elocution Competition                                           | Takale Dhondiba Rambhau                                                                      |
| 26/1/2021                                      | 2nd Prize Krantijyoti Savitribai Phule<br>Jayanti Nibandha Spardha                                     | Sapana Thange                                                                                |
| 15/10/2020                                     | online open Rhetoric Compitition                                                                       | 1. Belote Arti Vijay 2. Sapna<br>Tukaram Thange                                              |
| 06-12-2020                                     | Online Rangoli Competition                                                                             | 1)Shirke Hemalata 2)Chede<br>Jayashree 3)Gaykwad Kalyani<br>4)Thube Akshda 5)Thube<br>Shruti |
| 01-07-2020                                     | 1st online national level pupils Olympic dance competition                                             | Zaware Dhanashree Shankar                                                                    |
| 12-07-2020                                     | Online audition national online acting competition 2020                                                | Zaware Dhanashree Shankar                                                                    |
| 08-07-2020                                     | Stay Home & Stay Fit                                                                                   | Zaware Dhanashree Shankar                                                                    |
|                                                | Year 3 (2019-20)                                                                                       |                                                                                              |
| 14/12/2019                                     | Winner IT Idol competition (14-12-1019)                                                                | Sanket Dhondibhau Thange                                                                     |
| 22/11/2019                                     | 3rd prize State level Comedy poetry reading competition (22-11-2019)                                   | Sanket Dhondibhau Thange                                                                     |