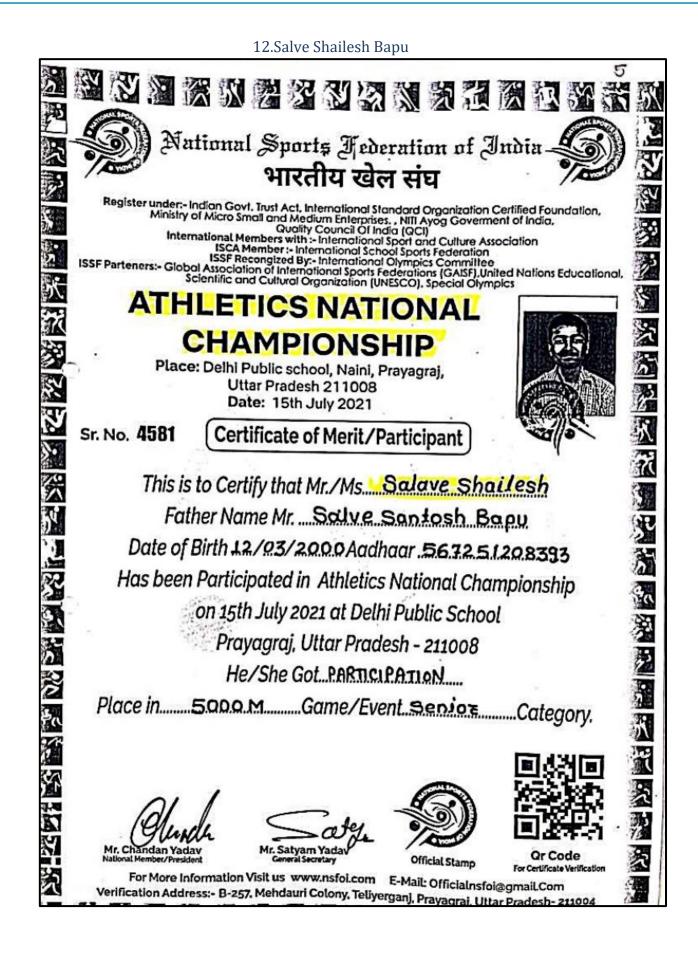

| List of Sport Programmes/ event Participation |
|-----------------------------------------------|
|-----------------------------------------------|

| Date of event/activity<br>(DD-MM-YYYY) | Name of the event/activity                  | Name of the student participated |
|----------------------------------------|---------------------------------------------|----------------------------------|
|                                        | Year1 (2021-22)                             |                                  |
| 27/2/22                                | Sports- Marathon-21 Km                      | Ghandule Karan Sandip            |
| 27/2/22                                | Sports- Marathon-10Km                       | Bhandari Bhagyshree Bhaskar      |
| 26/3/22                                | Sports- Cross Country                       | Ghandule Karan Sandip            |
| 26/3/22                                | Sports- Cross Country                       | Bhandari Bhagyshree Bhaskar      |
| 2021-22                                | Half Marathon                               | Ghandule Karan Sandip            |
| 3-7/9/21                               | Sports- Boxing                              | Choudhari Nitin Sudam            |
| 26/12/21                               | Cross Country - 8 Km.                       | Ghandule Karan Sandeep           |
| 31/1/21                                | Sports- Cross Country -6 Km.                | Ghandule Karan Sandip            |
| 31/1/21                                | Sports- Cross Country                       | Bhandari Bhagyshree Bhaskar      |
| 19-21/8/22                             | Sports- 5000 Mtrs                           | Ghandule Karan Sandip            |
| 31-7-2021 to 2-8-2021                  | Cross Country                               | Bhandari Bhagyshree Bhaskar      |
| 15/07/2021                             | 5000 Mtrs                                   | Salve Shailesh Bapu              |
| 2021-22                                | Boxing                                      | Choudhari Nitin Sudam            |
| 2021-22                                | Cross Country                               | Bhandari Bhagyshree Bhaskar      |
| 2021-22                                | Cross Country                               | Bhandari Sheetal Bhaskar         |
| 2021-22                                | Athletics                                   | Bhandari Sheetal Bhaskar         |
| 01-04-2022                             | Sports- Athletics                           | Ghandule Karan Sandip            |
| 20/12/2021                             | Cricket                                     | Walunj N.B + 20                  |
| 17/12/2021                             | Wrestling                                   | Deshmane K.K + 3                 |
| 07-12-2021 to 09-12-<br>2021           | Athletics                                   | Yeole V.G +13                    |
| 12-06-2021                             | Judo (M)                                    | Hingade O. R.+ 2                 |
| 29-11-2021                             | Boxing (M)                                  | Auti N.B + 2                     |
| 01-03-2022                             | Kho-Kho                                     | Walunj Ganesh +12                |
| 27/1/2022                              | Chess                                       | Mhaske Suraj +10                 |
| 27/1/2022                              | Badminton                                   | Mulla Nihal Miralal+21           |
| 27/1/2022                              | Carrom                                      | Mote Tushar Sanjay+34            |
| 27/1/2022                              | Cricket                                     | Salave Om+46                     |
| 27/1/2022                              | Kabaddi                                     | Sonwale Amol Sukhadev+31         |
| 27/1/2022                              | Running                                     | Khade Sachin Navnath+60          |
| 27/1/2022                              | Tug of war                                  | Pathare Ashish Balasaheb+48      |
|                                        | Inter collegiate Boxing                     | 1.Bade Amol S. 2.Choudhari       |
| 30/11/2021                             | Tournaments (Men)                           | Nitin S. 3.Auti Nikhil B.        |
| 20/11/2021                             | Inter collegiate Boxing                     | 1.Gaikwad Pratiksha              |
| 30/11/2021                             | Tournaments (Women)                         | 2.Buge Akanksha                  |
|                                        | Year 2 (2020-21)                            |                                  |
| 20-30/12/2020                          | Sports- Athletics-200Mtrs-<br>New Delhi     | Lanke Shekhar                    |
| 10 /2/2021 to 14/2/2021                | Sports- Athletics-200Mtrs-<br>Pokhara-Nepal | Lanke Shekhar                    |