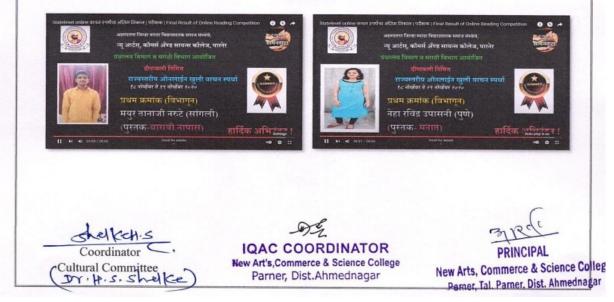

| [0]                  | <b>n</b> M | [-5. | 3.2 | 21 |
|----------------------|------------|------|-----|----|
| $\mathbf{I} \propto$ |            |      |     | ч. |

| Date of<br>event/activit<br>y (DD-MM-<br>YYYY) | Name of the event/activity                                                                             | Name of the student participated                                                             |
|------------------------------------------------|--------------------------------------------------------------------------------------------------------|----------------------------------------------------------------------------------------------|
| ,                                              | Year1 (2021-22)                                                                                        |                                                                                              |
| 20/4/22                                        | First Prize Chatrapati Sambhaji Maharaj<br>Sanghik Firta Chashak Debate Competition                    | 1. Thanage Sapana Tukaram<br>2. Sabale Rohini Narayan                                        |
| 12-12/5/22                                     | 3rd Prize Sahakar Maharshi Padmashri Dr.<br>Vitthalrao Vikhe Patil Debate Competiti 3 rd<br>Prize      | <ol> <li>Bobade Kishor Sudarshan</li> <li>Tambe Vaibhav</li> <li>Dnyaneshwar</li> </ol>      |
| 2021-22                                        | First Prize Balasaheb Kale Smruti<br>Karandak Rajyastariya Antarmahavidyalain<br>Vaktrutva Spardha     | Bobade Kishor Sudarshan                                                                      |
| 13/10/21                                       | First Prize Janjagruti Abhiyan                                                                         | <ol> <li>Thange Sanket Dhondibhau</li> <li>Thube Vinod Shivaji</li> </ol>                    |
| 01-01-2022                                     | Rangoli competition                                                                                    | Karle Prafulla                                                                               |
| 27/2/2022                                      | Savitri Fatema Vichar Manch Aayojit Sane<br>guruji Likhit Islami Sanskruti Ya<br>pustakavaril Pariksha | Thange Sapana                                                                                |
| 26-04-2022                                     | Balasaheb Kale Smriti Karandak State<br>Level Intercollegiate Elocution Competition                    | Rohini Sabale                                                                                |
| 02-06-2022                                     | State Level College Oratory Competition,<br>Mahabaleshwar                                              | Kishor Bobade                                                                                |
| 02-06-2022                                     | State Level College Oratory Competition,<br>Mahabaleshwar                                              | Vaibhav Tambe                                                                                |
| 01-03-2022                                     | Organization -Rangoli competition                                                                      | Narad Pallavi+14                                                                             |
| 01-03-2022                                     | Organization -Poster competition                                                                       | Thorat Snehal+14                                                                             |
|                                                | Year 2 (2020-21)                                                                                       |                                                                                              |
| 18/11/2020 to 29/11/2020                       | 2nd prize State Level Online Open<br>Reading Competition                                               | Nagare Nitin                                                                                 |
| 17/1/2021                                      | 3rd Prize Parivartan Yuva Vakta                                                                        | Takale Dhondiba Rambhau                                                                      |
| 2020-2021                                      | 3rd Prize PG Patil Intercollegeiate<br>Elocution Competition                                           | Takale Dhondiba Rambhau                                                                      |
| 26/1/2021                                      | 2nd Prize Krantijyoti Savitribai Phule<br>Jayanti Nibandha Spardha                                     | Sapana Thange                                                                                |
| 15/10/2020                                     | online open Rhetoric Compitition                                                                       | 1. Belote Arti Vijay 2. Sapna<br>Tukaram Thange                                              |
| 06-12-2020                                     | Online Rangoli Competition                                                                             | 1)Shirke Hemalata 2)Chede<br>Jayashree 3)Gaykwad Kalyani<br>4)Thube Akshda 5)Thube<br>Shruti |
| 01-07-2020                                     | 1st online national level pupils Olympic dance competition                                             | Zaware Dhanashree Shankar                                                                    |
| 12-07-2020                                     | Online audition national online acting competition 2020                                                | Zaware Dhanashree Shankar                                                                    |
| 08-07-2020                                     | Stay Home & Stay Fit                                                                                   | Zaware Dhanashree Shankar                                                                    |
|                                                | Year 3 (2019-20)                                                                                       |                                                                                              |
| 14/12/2019                                     | Winner IT Idol competition (14-12-1019)                                                                | Sanket Dhondibhau Thange                                                                     |
| 22/11/2019                                     | 3rd prize State level Comedy poetry reading competition (22-11-2019)                                   | Sanket Dhondibhau Thange                                                                     |