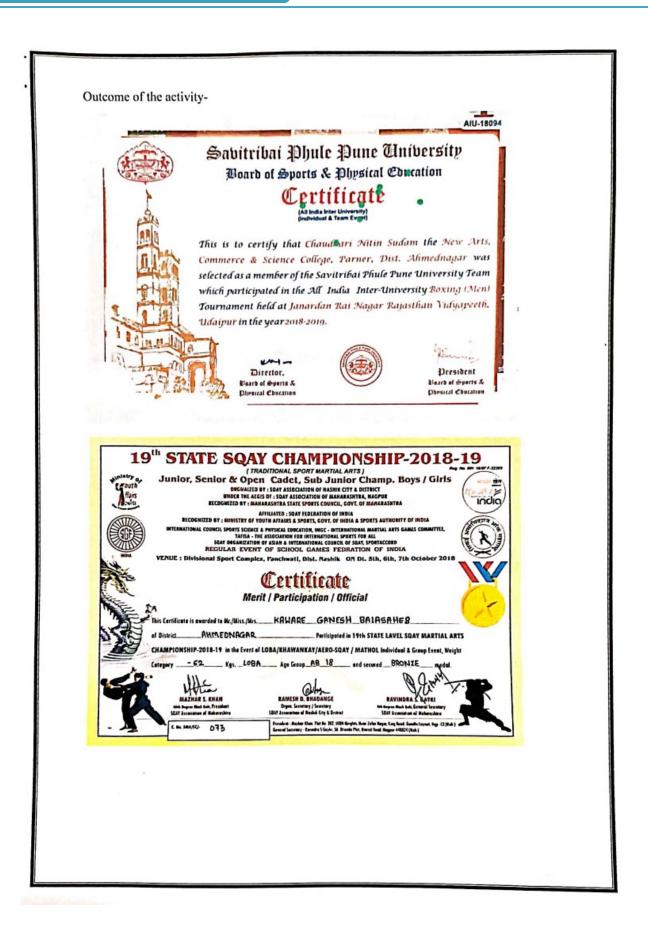

| 31/1/2021                            | Marathon 6 KM Pune                     | Gahandule Karan Sandip               |
|--------------------------------------|----------------------------------------|--------------------------------------|
| 31/1/2021                            | Sports-Cross Country                   | Bhandari Bhagyashree Bhaskar         |
| 31/1/2021                            | Sports-Cross Country                   | Bhandari Shital Bhaskar              |
| 21/02/2021                           | Cross Country                          | Gahandule Karan Sandip               |
|                                      | Year 3 (2019-20)                       |                                      |
| 22/11/2019                           | Cross Country                          | Bhandari Bhagyshri Bhaskar           |
| 2019-20                              | Wrestling                              | Kaware Akshay                        |
| 2019-20                              | Athletics                              | Bhandari Bhagyshri Bhaskar           |
| 03-08-2020                           | Athletics                              | Ghandule Karan Sandip                |
| 20/8/2019                            | Athletics                              | Ghandule Karan Sandip                |
| 23/8/2019                            | Athletics                              | Bhandari Shital Bhaskar              |
| 11-09-2019 to 12-09-<br>2019         | Wrestling (W)                          | Dhage Shrutika + 2                   |
| 19/9/2019                            | Wrestling (M)                          | Kaware Akshay + 5                    |
| 30-09-2019 to 01-10-<br>2019         | Athletics                              | Repale Gorekh + 13                   |
| 10-12-2019                           | Kabaddi (M)                            | Walunj Nilesh + 11                   |
| 27/11/2019                           | Cricket                                | Auti Sachin +14                      |
| 29-11-2019 to 30-11-<br>2019         | Boxing (M)                             | Auti Nikhil + 6                      |
| 31-08-2019 to 01-09-<br>2019         | Organization -Softball (Men/<br>Women) | Nagare Gokul + 11                    |
|                                      | Year 4 (2018-19)                       |                                      |
| 5-9/6/2019                           | Ball Badminton                         | Padhare Vijay                        |
| 2018-19                              | Boxing                                 | Chaudhai Nitin                       |
| 3-6/10/2018                          | Sports- Wrestling                      | Kaware Akshay Chandrakant            |
| 19-23/12/2018                        | Sqay                                   | Kaware Bhaskar                       |
| 5-7/10/2018                          | Sqay                                   | Kaware Ganesh                        |
| 24/10/2018                           | Athletics                              | Kute Rupali                          |
| 2018-19                              | Boxing                                 | Chaudhai Nitin                       |
| 24/10/2018                           | Athletics                              | Ghandule Karan Sandip                |
| 24/10/2018                           | Athletics                              | Kute Rupali                          |
| 3-6/10/2018                          | Sports- Boxing                         | Badhe Amol                           |
| 10-08-2018 To 11-08-<br>2018         | Cross country                          | Pathare P.J. + 5                     |
| 18-08-2018 to 19-08-<br>2018         | Table Tennis                           | Navle M.S. + 2                       |
| 28-08-2018                           | Wrestling (w)                          | Sumbare Namrata. + 6                 |
| 24-08-2018 To 25-08-<br>2018         | Judo (W)                               | Sumbre Namrata + 4                   |
| 30-8-2018                            | Badminton(M-W)                         | Navle M.S + 7                        |
| 27-09-2018 To 28-09-                 |                                        |                                      |
| 2018                                 | Boxing (M)                             | Auti N.B + 5                         |
| 2018<br>07-10-2018 To 09-10-<br>2018 | Boxing (M)<br>Athletics (M-W)          | Auti N.B + 5<br>Deshmukh Akshay + 15 |