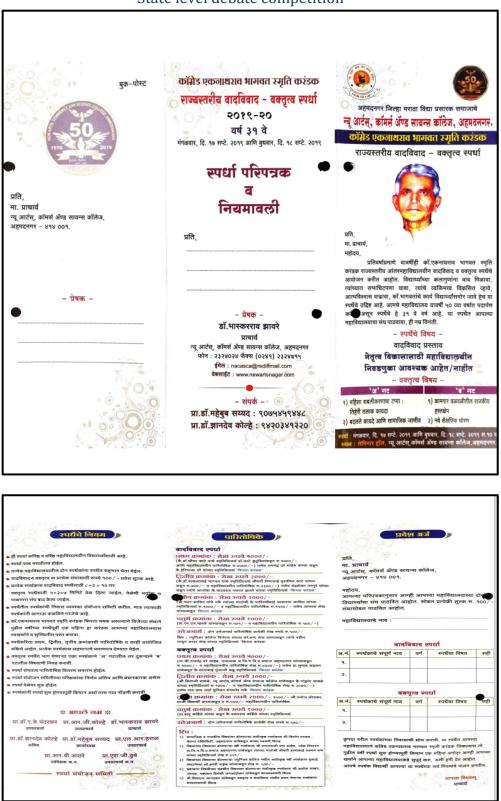

| [0]                  | <b>n</b> M | [-5. | 3.2 | 21 |
|----------------------|------------|------|-----|----|
| $\mathbf{I} \propto$ |            |      |     | ч. |

| Date of<br>event/activit<br>y (DD-MM-<br>YYYY) | Name of the event/activity                                                                             | Name of the student participated                                                             |
|------------------------------------------------|--------------------------------------------------------------------------------------------------------|----------------------------------------------------------------------------------------------|
| ,                                              | Year1 (2021-22)                                                                                        |                                                                                              |
| 20/4/22                                        | First Prize Chatrapati Sambhaji Maharaj<br>Sanghik Firta Chashak Debate Competition                    | 1. Thanage Sapana Tukaram<br>2. Sabale Rohini Narayan                                        |
| 12-12/5/22                                     | 3rd Prize Sahakar Maharshi Padmashri Dr.<br>Vitthalrao Vikhe Patil Debate Competiti 3 rd<br>Prize      | <ol> <li>Bobade Kishor Sudarshan</li> <li>Tambe Vaibhav</li> <li>Dnyaneshwar</li> </ol>      |
| 2021-22                                        | First Prize Balasaheb Kale Smruti<br>Karandak Rajyastariya Antarmahavidyalain<br>Vaktrutva Spardha     | Bobade Kishor Sudarshan                                                                      |
| 13/10/21                                       | First Prize Janjagruti Abhiyan                                                                         | <ol> <li>Thange Sanket Dhondibhau</li> <li>Thube Vinod Shivaji</li> </ol>                    |
| 01-01-2022                                     | Rangoli competition                                                                                    | Karle Prafulla                                                                               |
| 27/2/2022                                      | Savitri Fatema Vichar Manch Aayojit Sane<br>guruji Likhit Islami Sanskruti Ya<br>pustakavaril Pariksha | Thange Sapana                                                                                |
| 26-04-2022                                     | Balasaheb Kale Smriti Karandak State<br>Level Intercollegiate Elocution Competition                    | Rohini Sabale                                                                                |
| 02-06-2022                                     | State Level College Oratory Competition,<br>Mahabaleshwar                                              | Kishor Bobade                                                                                |
| 02-06-2022                                     | State Level College Oratory Competition,<br>Mahabaleshwar                                              | Vaibhav Tambe                                                                                |
| 01-03-2022                                     | Organization -Rangoli competition                                                                      | Narad Pallavi+14                                                                             |
| 01-03-2022                                     | Organization -Poster competition                                                                       | Thorat Snehal+14                                                                             |
|                                                | Year 2 (2020-21)                                                                                       |                                                                                              |
| 18/11/2020 to 29/11/2020                       | 2nd prize State Level Online Open<br>Reading Competition                                               | Nagare Nitin                                                                                 |
| 17/1/2021                                      | 3rd Prize Parivartan Yuva Vakta                                                                        | Takale Dhondiba Rambhau                                                                      |
| 2020-2021                                      | 3rd Prize PG Patil Intercollegeiate<br>Elocution Competition                                           | Takale Dhondiba Rambhau                                                                      |
| 26/1/2021                                      | 2nd Prize Krantijyoti Savitribai Phule<br>Jayanti Nibandha Spardha                                     | Sapana Thange                                                                                |
| 15/10/2020                                     | online open Rhetoric Compitition                                                                       | 1. Belote Arti Vijay 2. Sapna<br>Tukaram Thange                                              |
| 06-12-2020                                     | Online Rangoli Competition                                                                             | 1)Shirke Hemalata 2)Chede<br>Jayashree 3)Gaykwad Kalyani<br>4)Thube Akshda 5)Thube<br>Shruti |
| 01-07-2020                                     | 1st online national level pupils Olympic dance competition                                             | Zaware Dhanashree Shankar                                                                    |
| 12-07-2020                                     | Online audition national online acting competition 2020                                                | Zaware Dhanashree Shankar                                                                    |
| 08-07-2020                                     | Stay Home & Stay Fit                                                                                   | Zaware Dhanashree Shankar                                                                    |
|                                                | Year 3 (2019-20)                                                                                       |                                                                                              |
| 14/12/2019                                     | Winner IT Idol competition (14-12-1019)                                                                | Sanket Dhondibhau Thange                                                                     |
| 22/11/2019                                     | 3rd prize State level Comedy poetry reading competition (22-11-2019)                                   | Sanket Dhondibhau Thange                                                                     |