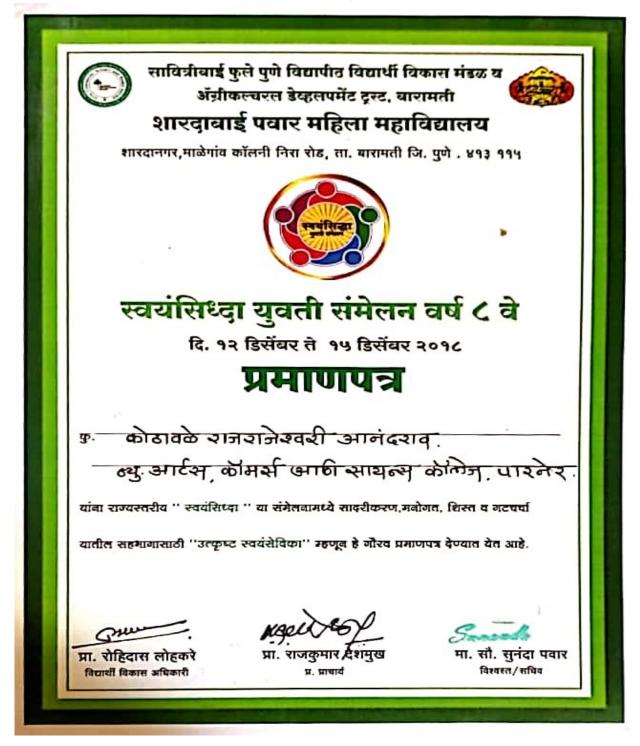

AJMVPS, New Arts, Commerce & Science College, Parner | Student Participation and Activities

2019-20

For stimulation Principal Dr. Sudhakarrao Jadwar Trophy State Level Intercollegiate

Thange Sanket

|                                 | Oratory Competition                                                                             |                                                                                                                                                |
|---------------------------------|-------------------------------------------------------------------------------------------------|------------------------------------------------------------------------------------------------------------------------------------------------|
| 26-                             | 2nd Prize Swamsidhha yuvati sammelan                                                            | Rajeshwari Aanandrao                                                                                                                           |
| 29/12/2019                      | 2019-20 Youth Icon                                                                              | Kothawale                                                                                                                                      |
| 2019-20                         | First Prize District Level Essay Competition                                                    | Ingale Manoj Tukaram                                                                                                                           |
| 2019-20                         | Third Prize District Level Essay Competition                                                    | Shelake Nisha Balu                                                                                                                             |
| 12-09-2019                      | Poetry Recitation Competition                                                                   | Chaudhari Shwetali                                                                                                                             |
| 03-12-2019                      | Kai Mugutrao Sahebrao Kakade -<br>Deshmukh State Level Intercollegiate<br>Elocution Competition | Thange Sanket                                                                                                                                  |
| 12-12-2019                      | Annasaheb Awte State Level Elocution                                                            | Thange Sanket                                                                                                                                  |
| 26-12-2019 to 29-12-2019        | State Level Swayamsiddha Yuvati Sammelan                                                        | 1)Dhage shrutika Ekvire<br>2) EkvirePiyusha Adinath<br>3)Kothavale Rajeshwari<br>Anandrav                                                      |
| 18-01-2020                      | Workshop State Level Distance College<br>Quiz Competition                                       | Nagare Nitin                                                                                                                                   |
| 18-01-2020                      | State Level Intercollegiate Quiz<br>Competition                                                 | Thange Sanket                                                                                                                                  |
| 20-02-2020                      | State Level Poetry Festival                                                                     | Thange Sanket                                                                                                                                  |
|                                 | Year 4 (2018-19)                                                                                |                                                                                                                                                |
| 01-06-2019                      | 3rd prize Natinal Level Madhava<br>Mathematics Competition - 2019                               | Thange Sanket                                                                                                                                  |
| 2018-19                         | First Prize State Level Poetry Recitation<br>Competition                                        | Thange Sanket                                                                                                                                  |
| 12-<br>15/12/2018               | Excellent Swayamsevak Swayamsiddha<br>Yuvta Samelan                                             | Kothawale Rajeshwari                                                                                                                           |
| 08-05-2018                      | For stimulation A grand state level<br>intercollegiate and open elocution<br>competition        | Shinde Ashok                                                                                                                                   |
| 2018-19                         | For stimulation Grand State Level Elocution<br>Competition                                      | Shinde Ashok                                                                                                                                   |
| 10-12-2018                      | For stimulation State Level Marathi<br>Elocution Competition                                    | Shinde Ashok                                                                                                                                   |
| 30/12/2018                      | First Prize Centenary Festival                                                                  | 1)Chaudhari Shwetali 2.<br>Rajeshwari Deshmukh 3.<br>Priyanka Auti 4. Arati<br>Khomane 5. Vikas Shelar6.<br>Omkar Kanawade7.Sangram<br>Mandage |
| 27/12/2018                      | 2nd prize Intercollegiate District Level<br>Elocution Competition                               | Shinde Ashok                                                                                                                                   |
| 03-12-2018                      | Kai Mugutrao Sahebrao Kakade<br>Deshmukh State Level Intercollegiate<br>Elocution Competition   | Shinde Ashok                                                                                                                                   |
| 12-02-2018<br>To 15-12-<br>2018 | State Level Swayamsiddha Yuvati<br>Sammelan                                                     | 1)Ekvire Piyusha Adinath<br>Mhaske Shubhangi Babasaheb                                                                                         |