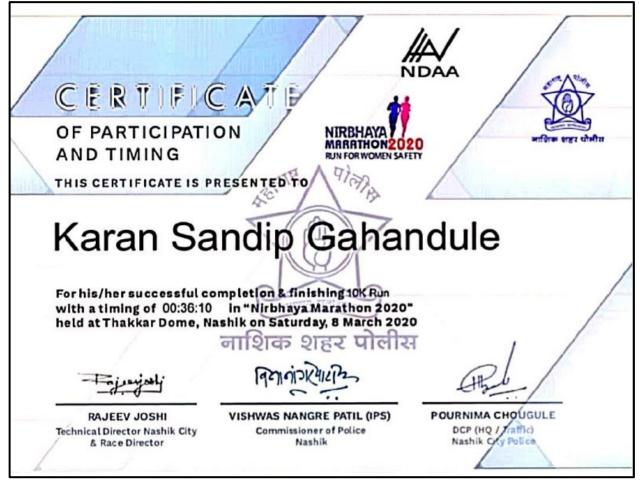

| List of Sport Programmes/ event Participation |
|-----------------------------------------------|
|-----------------------------------------------|

| Date of event/activity<br>(DD-MM-YYYY) | Name of the event/activity                  | Name of the student participated |
|----------------------------------------|---------------------------------------------|----------------------------------|
|                                        | Year1 (2021-22)                             |                                  |
| 27/2/22                                | Sports- Marathon-21 Km                      | Ghandule Karan Sandip            |
| 27/2/22                                | Sports- Marathon-10Km                       | Bhandari Bhagyshree Bhaskar      |
| 26/3/22                                | Sports- Cross Country                       | Ghandule Karan Sandip            |
| 26/3/22                                | Sports- Cross Country                       | Bhandari Bhagyshree Bhaskar      |
| 2021-22                                | Half Marathon                               | Ghandule Karan Sandip            |
| 3-7/9/21                               | Sports- Boxing                              | Choudhari Nitin Sudam            |
| 26/12/21                               | Cross Country - 8 Km.                       | Ghandule Karan Sandeep           |
| 31/1/21                                | Sports- Cross Country -6 Km.                | Ghandule Karan Sandip            |
| 31/1/21                                | Sports- Cross Country                       | Bhandari Bhagyshree Bhaskar      |
| 19-21/8/22                             | Sports- 5000 Mtrs                           | Ghandule Karan Sandip            |
| 31-7-2021 to 2-8-2021                  | Cross Country                               | Bhandari Bhagyshree Bhaskar      |
| 15/07/2021                             | 5000 Mtrs                                   | Salve Shailesh Bapu              |
| 2021-22                                | Boxing                                      | Choudhari Nitin Sudam            |
| 2021-22                                | Cross Country                               | Bhandari Bhagyshree Bhaskar      |
| 2021-22                                | Cross Country                               | Bhandari Sheetal Bhaskar         |
| 2021-22                                | Athletics                                   | Bhandari Sheetal Bhaskar         |
| 01-04-2022                             | Sports- Athletics                           | Ghandule Karan Sandip            |
| 20/12/2021                             | Cricket                                     | Walunj N.B + 20                  |
| 17/12/2021                             | Wrestling                                   | Deshmane K.K + 3                 |
| 07-12-2021 to 09-12-<br>2021           | Athletics                                   | Yeole V.G +13                    |
| 12-06-2021                             | Judo (M)                                    | Hingade O. R.+ 2                 |
| 29-11-2021                             | Boxing (M)                                  | Auti N.B + 2                     |
| 01-03-2022                             | Kho-Kho                                     | Walunj Ganesh +12                |
| 27/1/2022                              | Chess                                       | Mhaske Suraj +10                 |
| 27/1/2022                              | Badminton                                   | Mulla Nihal Miralal+21           |
| 27/1/2022                              | Carrom                                      | Mote Tushar Sanjay+34            |
| 27/1/2022                              | Cricket                                     | Salave Om+46                     |
| 27/1/2022                              | Kabaddi                                     | Sonwale Amol Sukhadev+31         |
| 27/1/2022                              | Running                                     | Khade Sachin Navnath+60          |
| 27/1/2022                              | Tug of war                                  | Pathare Ashish Balasaheb+48      |
|                                        | Inter collegiate Boxing                     | 1.Bade Amol S. 2.Choudhari       |
| 30/11/2021                             | Tournaments (Men)                           | Nitin S. 3.Auti Nikhil B.        |
| 20/11/2021                             | Inter collegiate Boxing                     | 1.Gaikwad Pratiksha              |
| 30/11/2021                             | Tournaments (Women)                         | 2.Buge Akanksha                  |
|                                        | Year 2 (2020-21)                            |                                  |
| 20-30/12/2020                          | Sports- Athletics-200Mtrs-<br>New Delhi     | Lanke Shekhar                    |
| 10 /2/2021 to 14/2/2021                | Sports- Athletics-200Mtrs-<br>Pokhara-Nepal | Lanke Shekhar                    |