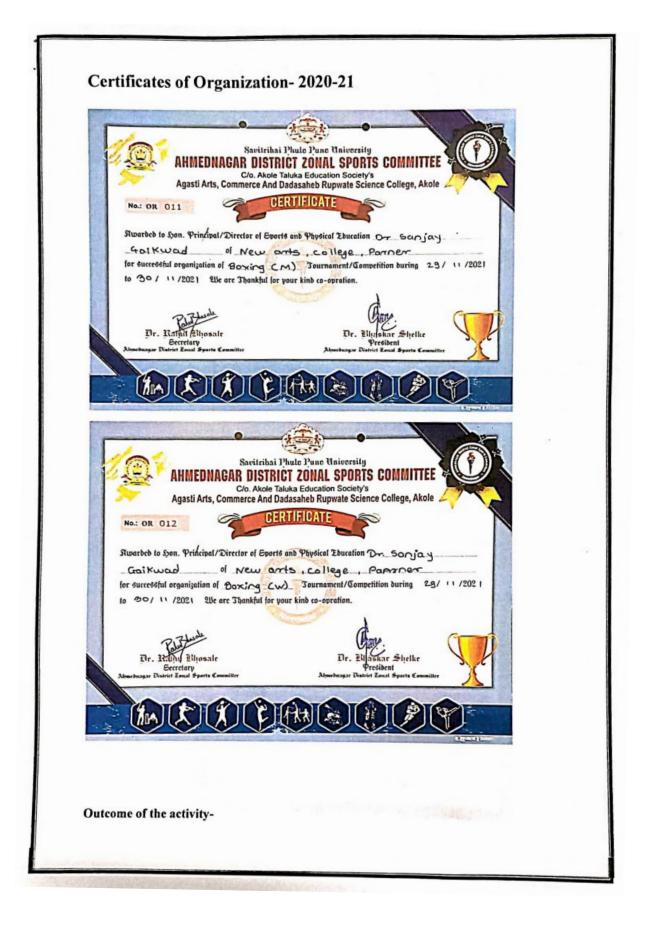

## **Report of organized programme/event: Sports**

a) 2021-22

Ahmednagar Jilha Maratha Vidya Prasarak Samaj's, New Arts, Commerce and Science College, Parner **IQAC& Department of Physical Education & Sports Boxing Competition** Academic Year 2021-22 Activity Report **Title of Activity Boxing Competition** 30/11/2021 Date Ahmednagar Zonal Sports Committee, Collaborating Agency Ahmednagar New Arts, Commerce and Science College, Venue Parner Brief Summary of activity-Intercollegiate Boxing competition was organized on 30/11/2021. Ahmednagar Zonal Sports Committee gives opportunity to our college to organize the Boxing competition. To boost the confidence of the player's intercollegiate competition plays important role. Payers get selected for inter zonal tournaments. Dr. R.K. Aher, Principal addressed the participants and state the importance sports in life, in his brief speech he states that, sports reduces the mental stress and develops the physical health, Dr. D.R. Thube, Vice Principal, IQAC Coordinator, Prog- D.S. Ghungarde- S.D.O were present for the opening ceremony. The opening ceremony of the tournaments ended with vote of thanks by Sanjay Gaikwad. Outcome of Activity-1. Student practice regular sports activities. 2. Players get acquainted with new rules and regulations Increases the level of confidence and coordination 4. Players selected for Zonal, State and All India Interuniversity Tournaments Director of Physica: Education IQAC COORDINATOR New Art's, Commerce & Science College New Arts, Commerce & Science Parner, Dist. Ahmednagar College, Parner, Dist. Ahmednagar ew Arts, Commerce & Science College Parnet - 414 302. Dist. Ahmednagat