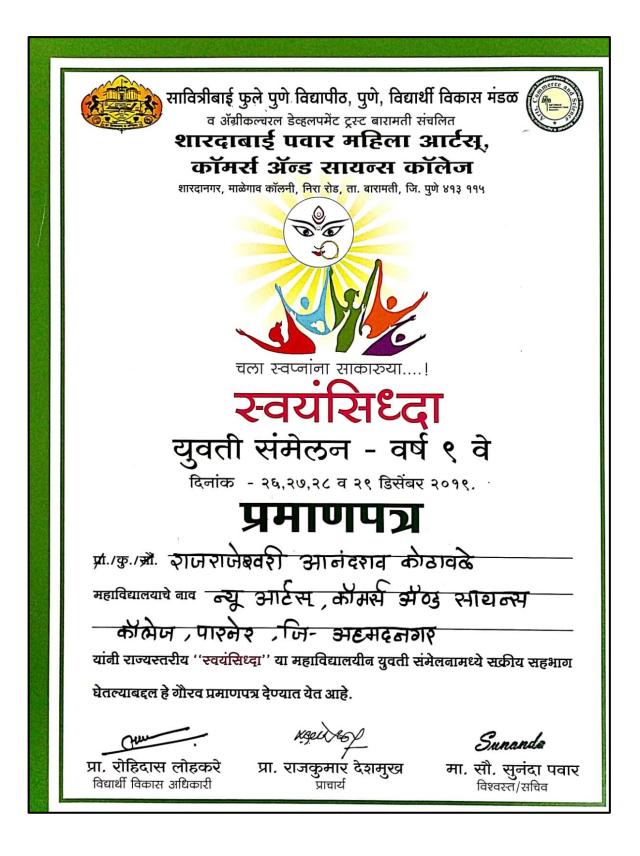

AJMVPS, New Arts, Commerce & Science College, Parner | Student Participation and Activities

2019-20

For stimulation Principal Dr. Sudhakarrao Jadwar Trophy State Level Intercollegiate

Thange Sanket

|                                 | Oratory Competition                                                                             |                                                                                                                                                |
|---------------------------------|-------------------------------------------------------------------------------------------------|------------------------------------------------------------------------------------------------------------------------------------------------|
| 26-                             | 2nd Prize Swamsidhha yuvati sammelan                                                            | Rajeshwari Aanandrao                                                                                                                           |
| 29/12/2019                      | 2019-20 Youth Icon                                                                              | Kothawale                                                                                                                                      |
| 2019-20                         | First Prize District Level Essay Competition                                                    | Ingale Manoj Tukaram                                                                                                                           |
| 2019-20                         | Third Prize District Level Essay Competition                                                    | Shelake Nisha Balu                                                                                                                             |
| 12-09-2019                      | Poetry Recitation Competition                                                                   | Chaudhari Shwetali                                                                                                                             |
| 03-12-2019                      | Kai Mugutrao Sahebrao Kakade -<br>Deshmukh State Level Intercollegiate<br>Elocution Competition | Thange Sanket                                                                                                                                  |
| 12-12-2019                      | Annasaheb Awte State Level Elocution                                                            | Thange Sanket                                                                                                                                  |
| 26-12-2019 to 29-12-2019        | State Level Swayamsiddha Yuvati Sammelan                                                        | 1)Dhage shrutika Ekvire<br>2) EkvirePiyusha Adinath<br>3)Kothavale Rajeshwari<br>Anandrav                                                      |
| 18-01-2020                      | Workshop State Level Distance College<br>Quiz Competition                                       | Nagare Nitin                                                                                                                                   |
| 18-01-2020                      | State Level Intercollegiate Quiz<br>Competition                                                 | Thange Sanket                                                                                                                                  |
| 20-02-2020                      | State Level Poetry Festival                                                                     | Thange Sanket                                                                                                                                  |
|                                 | Year 4 (2018-19)                                                                                |                                                                                                                                                |
| 01-06-2019                      | 3rd prize Natinal Level Madhava<br>Mathematics Competition - 2019                               | Thange Sanket                                                                                                                                  |
| 2018-19                         | First Prize State Level Poetry Recitation<br>Competition                                        | Thange Sanket                                                                                                                                  |
| 12-<br>15/12/2018               | Excellent Swayamsevak Swayamsiddha<br>Yuvta Samelan                                             | Kothawale Rajeshwari                                                                                                                           |
| 08-05-2018                      | For stimulation A grand state level<br>intercollegiate and open elocution<br>competition        | Shinde Ashok                                                                                                                                   |
| 2018-19                         | For stimulation Grand State Level Elocution<br>Competition                                      | Shinde Ashok                                                                                                                                   |
| 10-12-2018                      | For stimulation State Level Marathi<br>Elocution Competition                                    | Shinde Ashok                                                                                                                                   |
| 30/12/2018                      | First Prize Centenary Festival                                                                  | 1)Chaudhari Shwetali 2.<br>Rajeshwari Deshmukh 3.<br>Priyanka Auti 4. Arati<br>Khomane 5. Vikas Shelar6.<br>Omkar Kanawade7.Sangram<br>Mandage |
| 27/12/2018                      | 2nd prize Intercollegiate District Level<br>Elocution Competition                               | Shinde Ashok                                                                                                                                   |
| 03-12-2018                      | Kai Mugutrao Sahebrao Kakade<br>Deshmukh State Level Intercollegiate<br>Elocution Competition   | Shinde Ashok                                                                                                                                   |
| 12-02-2018<br>To 15-12-<br>2018 | State Level Swayamsiddha Yuvati<br>Sammelan                                                     | 1)Ekvire Piyusha Adinath<br>Mhaske Shubhangi Babasaheb                                                                                         |