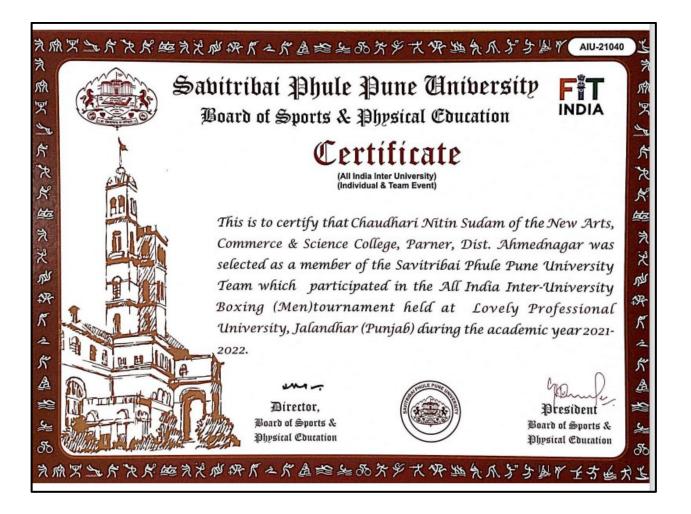

| List of Sport Programmes/ event Participation |
|-----------------------------------------------|
|-----------------------------------------------|

| Date of event/activity<br>(DD-MM-YYYY) | Name of the event/activity                  | Name of the student participated |
|----------------------------------------|---------------------------------------------|----------------------------------|
|                                        | Year1 (2021-22)                             |                                  |
| 27/2/22                                | Sports- Marathon-21 Km                      | Ghandule Karan Sandip            |
| 27/2/22                                | Sports- Marathon-10Km                       | Bhandari Bhagyshree Bhaskar      |
| 26/3/22                                | Sports- Cross Country                       | Ghandule Karan Sandip            |
| 26/3/22                                | Sports- Cross Country                       | Bhandari Bhagyshree Bhaskar      |
| 2021-22                                | Half Marathon                               | Ghandule Karan Sandip            |
| 3-7/9/21                               | Sports- Boxing                              | Choudhari Nitin Sudam            |
| 26/12/21                               | Cross Country - 8 Km.                       | Ghandule Karan Sandeep           |
| 31/1/21                                | Sports- Cross Country -6 Km.                | Ghandule Karan Sandip            |
| 31/1/21                                | Sports- Cross Country                       | Bhandari Bhagyshree Bhaskar      |
| 19-21/8/22                             | Sports- 5000 Mtrs                           | Ghandule Karan Sandip            |
| 31-7-2021 to 2-8-2021                  | Cross Country                               | Bhandari Bhagyshree Bhaskar      |
| 15/07/2021                             | 5000 Mtrs                                   | Salve Shailesh Bapu              |
| 2021-22                                | Boxing                                      | Choudhari Nitin Sudam            |
| 2021-22                                | Cross Country                               | Bhandari Bhagyshree Bhaskar      |
| 2021-22                                | Cross Country                               | Bhandari Sheetal Bhaskar         |
| 2021-22                                | Athletics                                   | Bhandari Sheetal Bhaskar         |
| 01-04-2022                             | Sports- Athletics                           | Ghandule Karan Sandip            |
| 20/12/2021                             | Cricket                                     | Walunj N.B + 20                  |
| 17/12/2021                             | Wrestling                                   | Deshmane K.K + 3                 |
| 07-12-2021 to 09-12-<br>2021           | Athletics                                   | Yeole V.G +13                    |
| 12-06-2021                             | Judo (M)                                    | Hingade O. R.+ 2                 |
| 29-11-2021                             | Boxing (M)                                  | Auti N.B + 2                     |
| 01-03-2022                             | Kho-Kho                                     | Walunj Ganesh +12                |
| 27/1/2022                              | Chess                                       | Mhaske Suraj +10                 |
| 27/1/2022                              | Badminton                                   | Mulla Nihal Miralal+21           |
| 27/1/2022                              | Carrom                                      | Mote Tushar Sanjay+34            |
| 27/1/2022                              | Cricket                                     | Salave Om+46                     |
| 27/1/2022                              | Kabaddi                                     | Sonwale Amol Sukhadev+31         |
| 27/1/2022                              | Running                                     | Khade Sachin Navnath+60          |
| 27/1/2022                              | Tug of war                                  | Pathare Ashish Balasaheb+48      |
|                                        | Inter collegiate Boxing                     | 1.Bade Amol S. 2.Choudhari       |
| 30/11/2021                             | Tournaments (Men)                           | Nitin S. 3.Auti Nikhil B.        |
| 20/11/2021                             | Inter collegiate Boxing                     | 1.Gaikwad Pratiksha              |
| 30/11/2021                             | Tournaments (Women)                         | 2.Buge Akanksha                  |
|                                        | Year 2 (2020-21)                            |                                  |
| 20-30/12/2020                          | Sports- Athletics-200Mtrs-<br>New Delhi     | Lanke Shekhar                    |
| 10 /2/2021 to 14/2/2021                | Sports- Athletics-200Mtrs-<br>Pokhara-Nepal | Lanke Shekhar                    |