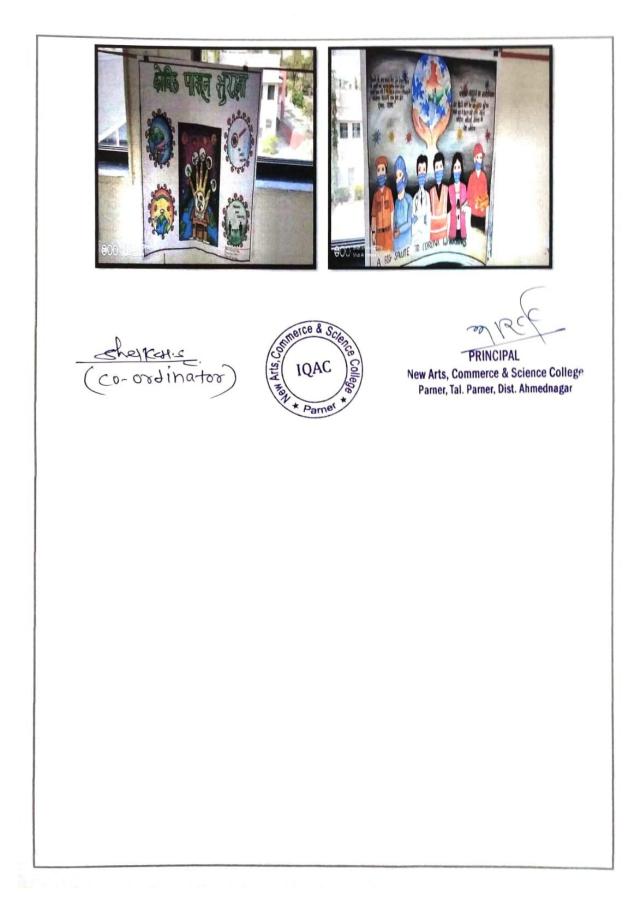

## **Report of organized programme/event: Sports**

a) 2021-22

Ahmednagar Jilha Maratha Vidya Prasarak Samaj's, New Arts, Commerce and Science College, Parner **IQAC& Department of Physical Education & Sports Boxing Competition** Academic Year 2021-22 Activity Report **Title of Activity Boxing Competition** 30/11/2021 Date Ahmednagar Zonal Sports Committee, Collaborating Agency Ahmednagar New Arts, Commerce and Science College, Venue Parner Brief Summary of activity-Intercollegiate Boxing competition was organized on 30/11/2021. Ahmednagar Zonal Sports Committee gives opportunity to our college to organize the Boxing competition. To boost the confidence of the player's intercollegiate competition plays important role. Payers get selected for inter zonal tournaments. Dr. R.K. Aher, Principal addressed the participants and state the importance sports in life, in his brief speech he states that, sports reduces the mental stress and develops the physical health, Dr. D.R. Thube, Vice Principal, IQAC Coordinator, Prog- D.S. Ghungarde- S.D.O were present for the opening ceremony. The opening ceremony of the tournaments ended with vote of thanks by Sanjay Gaikwad. Outcome of Activity-1. Student practice regular sports activities. 2. Players get acquainted with new rules and regulations Increases the level of confidence and coordination 4. Players selected for Zonal, State and All India Interuniversity Tournaments Director of Physica: Education IQAC COORDINATOR New Art's, Commerce & Science College New Arts, Commerce & Science Parner, Dist. Ahmednagar College, Parner, Dist. Ahmednagar ew Arts, Commerce & Science College Parnet - 414 302. Dist. Ahmednagat