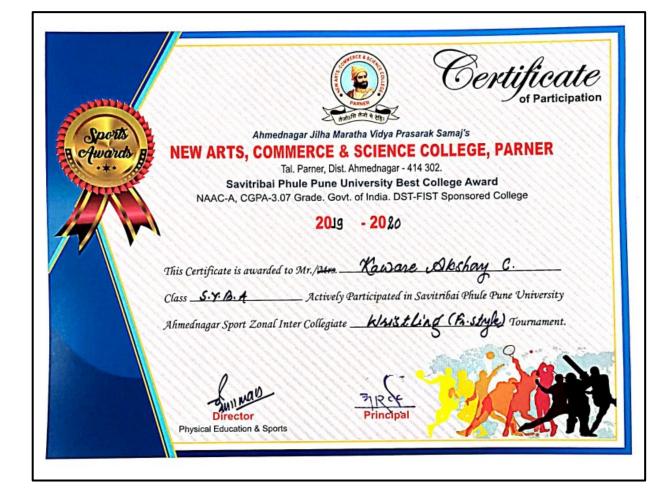

| 31/1/2021                            | Marathon 6 KM Pune                     | Gahandule Karan Sandip               |
|--------------------------------------|----------------------------------------|--------------------------------------|
| 31/1/2021                            | Sports-Cross Country                   | Bhandari Bhagyashree Bhaskar         |
| 31/1/2021                            | Sports-Cross Country                   | Bhandari Shital Bhaskar              |
| 21/02/2021                           | Cross Country                          | Gahandule Karan Sandip               |
|                                      | Year 3 (2019-20)                       |                                      |
| 22/11/2019                           | Cross Country                          | Bhandari Bhagyshri Bhaskar           |
| 2019-20                              | Wrestling                              | Kaware Akshay                        |
| 2019-20                              | Athletics                              | Bhandari Bhagyshri Bhaskar           |
| 03-08-2020                           | Athletics                              | Ghandule Karan Sandip                |
| 20/8/2019                            | Athletics                              | Ghandule Karan Sandip                |
| 23/8/2019                            | Athletics                              | Bhandari Shital Bhaskar              |
| 11-09-2019 to 12-09-<br>2019         | Wrestling (W)                          | Dhage Shrutika + 2                   |
| 19/9/2019                            | Wrestling (M)                          | Kaware Akshay + 5                    |
| 30-09-2019 to 01-10-<br>2019         | Athletics                              | Repale Gorekh + 13                   |
| 10-12-2019                           | Kabaddi (M)                            | Walunj Nilesh + 11                   |
| 27/11/2019                           | Cricket                                | Auti Sachin +14                      |
| 29-11-2019 to 30-11-<br>2019         | Boxing (M)                             | Auti Nikhil + 6                      |
| 31-08-2019 to 01-09-<br>2019         | Organization -Softball (Men/<br>Women) | Nagare Gokul + 11                    |
|                                      | Year 4 (2018-19)                       |                                      |
| 5-9/6/2019                           | Ball Badminton                         | Padhare Vijay                        |
| 2018-19                              | Boxing                                 | Chaudhai Nitin                       |
| 3-6/10/2018                          | Sports- Wrestling                      | Kaware Akshay Chandrakant            |
| 19-23/12/2018                        | Sqay                                   | Kaware Bhaskar                       |
| 5-7/10/2018                          | Sqay                                   | Kaware Ganesh                        |
| 24/10/2018                           | Athletics                              | Kute Rupali                          |
| 2018-19                              | Boxing                                 | Chaudhai Nitin                       |
| 24/10/2018                           | Athletics                              | Ghandule Karan Sandip                |
| 24/10/2018                           | Athletics                              | Kute Rupali                          |
| 3-6/10/2018                          | Sports- Boxing                         | Badhe Amol                           |
| 10-08-2018 To 11-08-<br>2018         | Cross country                          | Pathare P.J. + 5                     |
| 18-08-2018 to 19-08-<br>2018         | Table Tennis                           | Navle M.S. + 2                       |
| 28-08-2018                           | Wrestling (w)                          | Sumbare Namrata. + 6                 |
| 24-08-2018 To 25-08-<br>2018         | Judo (W)                               | Sumbre Namrata + 4                   |
| 30-8-2018                            | Badminton(M-W)                         | Navle M.S + 7                        |
| 27-09-2018 To 28-09-                 |                                        |                                      |
| 2018                                 | Boxing (M)                             | Auti N.B + 5                         |
| 2018<br>07-10-2018 To 09-10-<br>2018 | Boxing (M)<br>Athletics (M-W)          | Auti N.B + 5<br>Deshmukh Akshay + 15 |