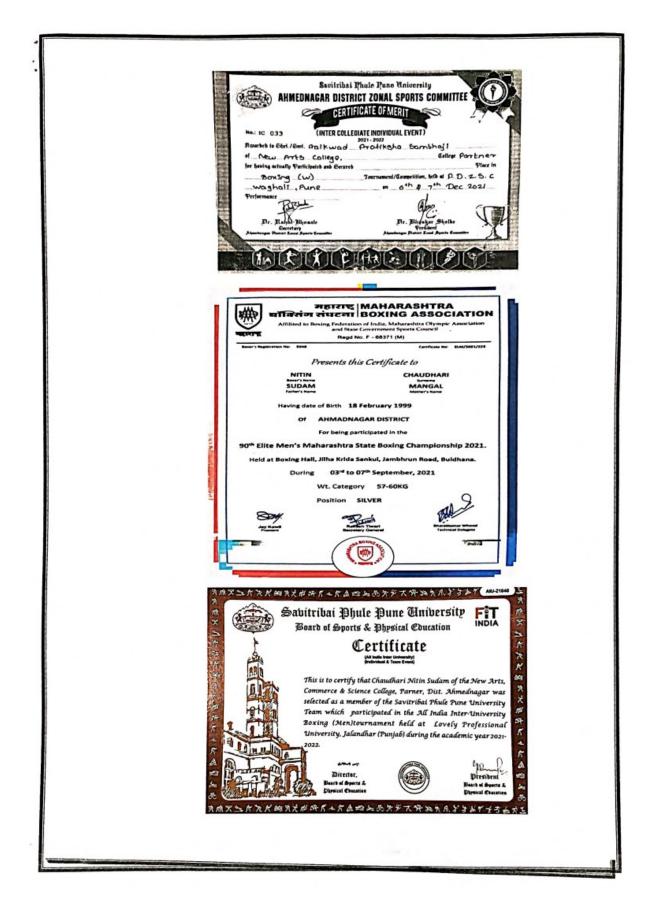

| List of Sport Programmes/ event Participation |
|-----------------------------------------------|
|-----------------------------------------------|

| Date of event/activity<br>(DD-MM-YYYY) | Name of the event/activity                  | Name of the student participated |
|----------------------------------------|---------------------------------------------|----------------------------------|
|                                        | Year1 (2021-22)                             |                                  |
| 27/2/22                                | Sports- Marathon-21 Km                      | Ghandule Karan Sandip            |
| 27/2/22                                | Sports- Marathon-10Km                       | Bhandari Bhagyshree Bhaskar      |
| 26/3/22                                | Sports- Cross Country                       | Ghandule Karan Sandip            |
| 26/3/22                                | Sports- Cross Country                       | Bhandari Bhagyshree Bhaskar      |
| 2021-22                                | Half Marathon                               | Ghandule Karan Sandip            |
| 3-7/9/21                               | Sports- Boxing                              | Choudhari Nitin Sudam            |
| 26/12/21                               | Cross Country - 8 Km.                       | Ghandule Karan Sandeep           |
| 31/1/21                                | Sports- Cross Country -6 Km.                | Ghandule Karan Sandip            |
| 31/1/21                                | Sports- Cross Country                       | Bhandari Bhagyshree Bhaskar      |
| 19-21/8/22                             | Sports- 5000 Mtrs                           | Ghandule Karan Sandip            |
| 31-7-2021 to 2-8-2021                  | Cross Country                               | Bhandari Bhagyshree Bhaskar      |
| 15/07/2021                             | 5000 Mtrs                                   | Salve Shailesh Bapu              |
| 2021-22                                | Boxing                                      | Choudhari Nitin Sudam            |
| 2021-22                                | Cross Country                               | Bhandari Bhagyshree Bhaskar      |
| 2021-22                                | Cross Country                               | Bhandari Sheetal Bhaskar         |
| 2021-22                                | Athletics                                   | Bhandari Sheetal Bhaskar         |
| 01-04-2022                             | Sports- Athletics                           | Ghandule Karan Sandip            |
| 20/12/2021                             | Cricket                                     | Walunj N.B + 20                  |
| 17/12/2021                             | Wrestling                                   | Deshmane K.K + 3                 |
| 07-12-2021 to 09-12-<br>2021           | Athletics                                   | Yeole V.G +13                    |
| 12-06-2021                             | Judo (M)                                    | Hingade O. R.+ 2                 |
| 29-11-2021                             | Boxing (M)                                  | Auti N.B + 2                     |
| 01-03-2022                             | Kho-Kho                                     | Walunj Ganesh +12                |
| 27/1/2022                              | Chess                                       | Mhaske Suraj +10                 |
| 27/1/2022                              | Badminton                                   | Mulla Nihal Miralal+21           |
| 27/1/2022                              | Carrom                                      | Mote Tushar Sanjay+34            |
| 27/1/2022                              | Cricket                                     | Salave Om+46                     |
| 27/1/2022                              | Kabaddi                                     | Sonwale Amol Sukhadev+31         |
| 27/1/2022                              | Running                                     | Khade Sachin Navnath+60          |
| 27/1/2022                              | Tug of war                                  | Pathare Ashish Balasaheb+48      |
|                                        | Inter collegiate Boxing                     | 1.Bade Amol S. 2.Choudhari       |
| 30/11/2021                             | Tournaments (Men)                           | Nitin S. 3.Auti Nikhil B.        |
| 20/11/2021                             | Inter collegiate Boxing                     | 1.Gaikwad Pratiksha              |
| 30/11/2021                             | Tournaments (Women)                         | 2.Buge Akanksha                  |
|                                        | Year 2 (2020-21)                            |                                  |
| 20-30/12/2020                          | Sports- Athletics-200Mtrs-<br>New Delhi     | Lanke Shekhar                    |
| 10 /2/2021 to 14/2/2021                | Sports- Athletics-200Mtrs-<br>Pokhara-Nepal | Lanke Shekhar                    |