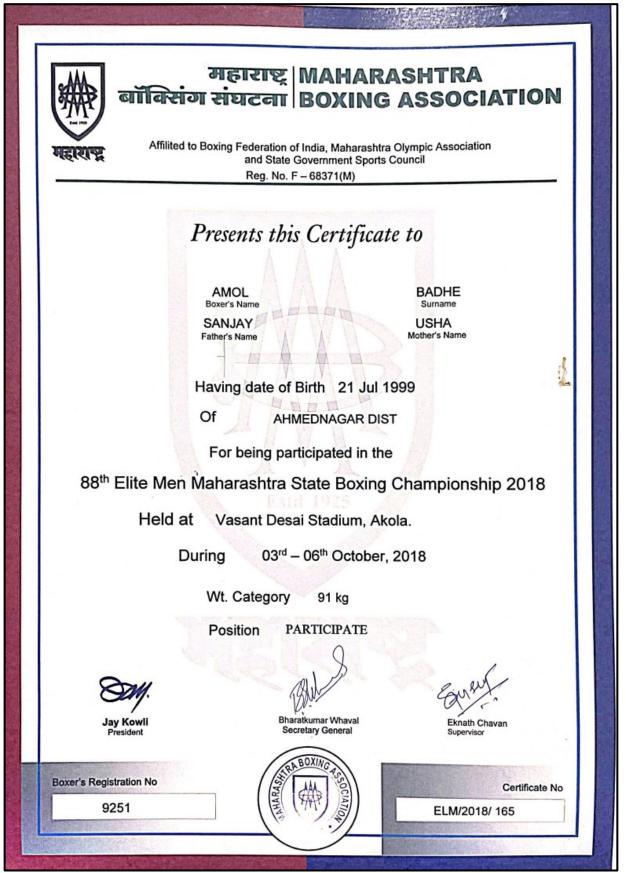

| 31/1/2021                            | Marathon 6 KM Pune                     | Gahandule Karan Sandip               |
|--------------------------------------|----------------------------------------|--------------------------------------|
| 31/1/2021                            | Sports-Cross Country                   | Bhandari Bhagyashree Bhaskar         |
| 31/1/2021                            | Sports-Cross Country                   | Bhandari Shital Bhaskar              |
| 21/02/2021                           | Cross Country                          | Gahandule Karan Sandip               |
|                                      | Year 3 (2019-20)                       |                                      |
| 22/11/2019                           | Cross Country                          | Bhandari Bhagyshri Bhaskar           |
| 2019-20                              | Wrestling                              | Kaware Akshay                        |
| 2019-20                              | Athletics                              | Bhandari Bhagyshri Bhaskar           |
| 03-08-2020                           | Athletics                              | Ghandule Karan Sandip                |
| 20/8/2019                            | Athletics                              | Ghandule Karan Sandip                |
| 23/8/2019                            | Athletics                              | Bhandari Shital Bhaskar              |
| 11-09-2019 to 12-09-<br>2019         | Wrestling (W)                          | Dhage Shrutika + 2                   |
| 19/9/2019                            | Wrestling (M)                          | Kaware Akshay + 5                    |
| 30-09-2019 to 01-10-<br>2019         | Athletics                              | Repale Gorekh + 13                   |
| 10-12-2019                           | Kabaddi (M)                            | Walunj Nilesh + 11                   |
| 27/11/2019                           | Cricket                                | Auti Sachin +14                      |
| 29-11-2019 to 30-11-<br>2019         | Boxing (M)                             | Auti Nikhil + 6                      |
| 31-08-2019 to 01-09-<br>2019         | Organization -Softball (Men/<br>Women) | Nagare Gokul + 11                    |
|                                      | Year 4 (2018-19)                       |                                      |
| 5-9/6/2019                           | Ball Badminton                         | Padhare Vijay                        |
| 2018-19                              | Boxing                                 | Chaudhai Nitin                       |
| 3-6/10/2018                          | Sports- Wrestling                      | Kaware Akshay Chandrakant            |
| 19-23/12/2018                        | Sqay                                   | Kaware Bhaskar                       |
| 5-7/10/2018                          | Sqay                                   | Kaware Ganesh                        |
| 24/10/2018                           | Athletics                              | Kute Rupali                          |
| 2018-19                              | Boxing                                 | Chaudhai Nitin                       |
| 24/10/2018                           | Athletics                              | Ghandule Karan Sandip                |
| 24/10/2018                           | Athletics                              | Kute Rupali                          |
| 3-6/10/2018                          | Sports- Boxing                         | Badhe Amol                           |
| 10-08-2018 To 11-08-<br>2018         | Cross country                          | Pathare P.J. + 5                     |
| 18-08-2018 to 19-08-<br>2018         | Table Tennis                           | Navle M.S. + 2                       |
| 28-08-2018                           | Wrestling (w)                          | Sumbare Namrata. + 6                 |
| 24-08-2018 To 25-08-<br>2018         | Judo (W)                               | Sumbre Namrata + 4                   |
| 30-8-2018                            | Badminton(M-W)                         | Navle M.S + 7                        |
| 27-09-2018 To 28-09-                 |                                        |                                      |
| 2018                                 | Boxing (M)                             | Auti N.B + 5                         |
| 2018<br>07-10-2018 To 09-10-<br>2018 | Boxing (M)<br>Athletics (M-W)          | Auti N.B + 5<br>Deshmukh Akshay + 15 |