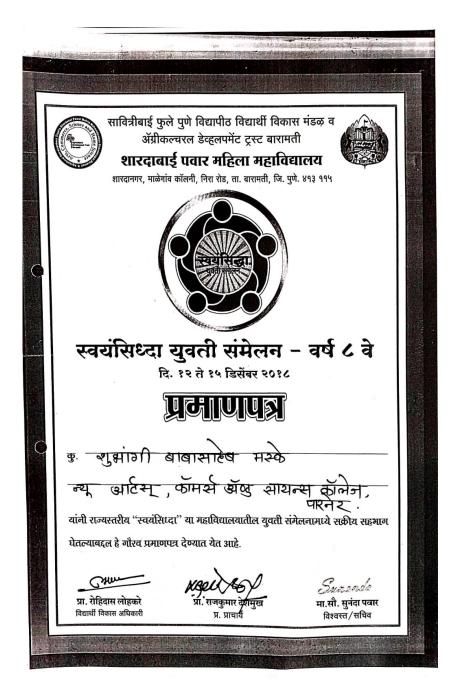

AJMVPS, New Arts, Commerce & Science College, Parner | Student Participation and Activities

2019-20

For stimulation Principal Dr. Sudhakarrao Jadwar Trophy State Level Intercollegiate

Thange Sanket

|                                 | Oratory Competition                                                                             |                                                                                                                                                |
|---------------------------------|-------------------------------------------------------------------------------------------------|------------------------------------------------------------------------------------------------------------------------------------------------|
| 26-                             | 2nd Prize Swamsidhha yuvati sammelan                                                            | Rajeshwari Aanandrao                                                                                                                           |
| 29/12/2019                      | 2019-20 Youth Icon                                                                              | Kothawale                                                                                                                                      |
| 2019-20                         | First Prize District Level Essay Competition                                                    | Ingale Manoj Tukaram                                                                                                                           |
| 2019-20                         | Third Prize District Level Essay Competition                                                    | Shelake Nisha Balu                                                                                                                             |
| 12-09-2019                      | Poetry Recitation Competition                                                                   | Chaudhari Shwetali                                                                                                                             |
| 03-12-2019                      | Kai Mugutrao Sahebrao Kakade -<br>Deshmukh State Level Intercollegiate<br>Elocution Competition | Thange Sanket                                                                                                                                  |
| 12-12-2019                      | Annasaheb Awte State Level Elocution                                                            | Thange Sanket                                                                                                                                  |
| 26-12-2019 to 29-12-2019        | State Level Swayamsiddha Yuvati Sammelan                                                        | 1)Dhage shrutika Ekvire<br>2) EkvirePiyusha Adinath<br>3)Kothavale Rajeshwari<br>Anandrav                                                      |
| 18-01-2020                      | Workshop State Level Distance College<br>Quiz Competition                                       | Nagare Nitin                                                                                                                                   |
| 18-01-2020                      | State Level Intercollegiate Quiz<br>Competition                                                 | Thange Sanket                                                                                                                                  |
| 20-02-2020                      | State Level Poetry Festival                                                                     | Thange Sanket                                                                                                                                  |
|                                 | Year 4 (2018-19)                                                                                |                                                                                                                                                |
| 01-06-2019                      | 3rd prize Natinal Level Madhava<br>Mathematics Competition - 2019                               | Thange Sanket                                                                                                                                  |
| 2018-19                         | First Prize State Level Poetry Recitation<br>Competition                                        | Thange Sanket                                                                                                                                  |
| 12-<br>15/12/2018               | Excellent Swayamsevak Swayamsiddha<br>Yuvta Samelan                                             | Kothawale Rajeshwari                                                                                                                           |
| 08-05-2018                      | For stimulation A grand state level<br>intercollegiate and open elocution<br>competition        | Shinde Ashok                                                                                                                                   |
| 2018-19                         | For stimulation Grand State Level Elocution<br>Competition                                      | Shinde Ashok                                                                                                                                   |
| 10-12-2018                      | For stimulation State Level Marathi<br>Elocution Competition                                    | Shinde Ashok                                                                                                                                   |
| 30/12/2018                      | First Prize Centenary Festival                                                                  | 1)Chaudhari Shwetali 2.<br>Rajeshwari Deshmukh 3.<br>Priyanka Auti 4. Arati<br>Khomane 5. Vikas Shelar6.<br>Omkar Kanawade7.Sangram<br>Mandage |
| 27/12/2018                      | 2nd prize Intercollegiate District Level<br>Elocution Competition                               | Shinde Ashok                                                                                                                                   |
| 03-12-2018                      | Kai Mugutrao Sahebrao Kakade<br>Deshmukh State Level Intercollegiate<br>Elocution Competition   | Shinde Ashok                                                                                                                                   |
| 12-02-2018<br>To 15-12-<br>2018 | State Level Swayamsiddha Yuvati<br>Sammelan                                                     | 1)Ekvire Piyusha Adinath<br>Mhaske Shubhangi Babasaheb                                                                                         |