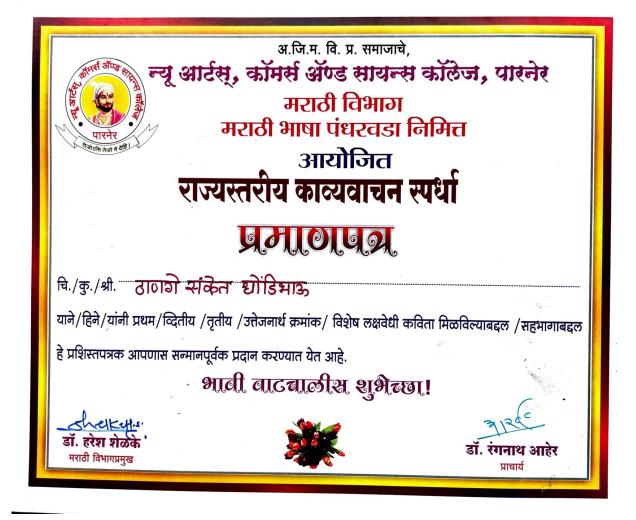

AJMVPS, New Arts, Commerce & Science College, Parner | Student Participation and Activities

2019-20

For stimulation Principal Dr. Sudhakarrao Jadwar Trophy State Level Intercollegiate

Thange Sanket

|                                 | Oratory Competition                                                                             |                                                                                                                                                |
|---------------------------------|-------------------------------------------------------------------------------------------------|------------------------------------------------------------------------------------------------------------------------------------------------|
| 26-                             | 2nd Prize Swamsidhha yuvati sammelan                                                            | Rajeshwari Aanandrao                                                                                                                           |
| 29/12/2019                      | 2019-20 Youth Icon                                                                              | Kothawale                                                                                                                                      |
| 2019-20                         | First Prize District Level Essay Competition                                                    | Ingale Manoj Tukaram                                                                                                                           |
| 2019-20                         | Third Prize District Level Essay Competition                                                    | Shelake Nisha Balu                                                                                                                             |
| 12-09-2019                      | Poetry Recitation Competition                                                                   | Chaudhari Shwetali                                                                                                                             |
| 03-12-2019                      | Kai Mugutrao Sahebrao Kakade -<br>Deshmukh State Level Intercollegiate<br>Elocution Competition | Thange Sanket                                                                                                                                  |
| 12-12-2019                      | Annasaheb Awte State Level Elocution                                                            | Thange Sanket                                                                                                                                  |
| 26-12-2019 to 29-12-2019        | State Level Swayamsiddha Yuvati Sammelan                                                        | 1)Dhage shrutika Ekvire<br>2) EkvirePiyusha Adinath<br>3)Kothavale Rajeshwari<br>Anandrav                                                      |
| 18-01-2020                      | Workshop State Level Distance College<br>Quiz Competition                                       | Nagare Nitin                                                                                                                                   |
| 18-01-2020                      | State Level Intercollegiate Quiz<br>Competition                                                 | Thange Sanket                                                                                                                                  |
| 20-02-2020                      | State Level Poetry Festival                                                                     | Thange Sanket                                                                                                                                  |
|                                 | Year 4 (2018-19)                                                                                |                                                                                                                                                |
| 01-06-2019                      | 3rd prize Natinal Level Madhava<br>Mathematics Competition - 2019                               | Thange Sanket                                                                                                                                  |
| 2018-19                         | First Prize State Level Poetry Recitation<br>Competition                                        | Thange Sanket                                                                                                                                  |
| 12-<br>15/12/2018               | Excellent Swayamsevak Swayamsiddha<br>Yuvta Samelan                                             | Kothawale Rajeshwari                                                                                                                           |
| 08-05-2018                      | For stimulation A grand state level<br>intercollegiate and open elocution<br>competition        | Shinde Ashok                                                                                                                                   |
| 2018-19                         | For stimulation Grand State Level Elocution<br>Competition                                      | Shinde Ashok                                                                                                                                   |
| 10-12-2018                      | For stimulation State Level Marathi<br>Elocution Competition                                    | Shinde Ashok                                                                                                                                   |
| 30/12/2018                      | First Prize Centenary Festival                                                                  | 1)Chaudhari Shwetali 2.<br>Rajeshwari Deshmukh 3.<br>Priyanka Auti 4. Arati<br>Khomane 5. Vikas Shelar6.<br>Omkar Kanawade7.Sangram<br>Mandage |
| 27/12/2018                      | 2nd prize Intercollegiate District Level<br>Elocution Competition                               | Shinde Ashok                                                                                                                                   |
| 03-12-2018                      | Kai Mugutrao Sahebrao Kakade<br>Deshmukh State Level Intercollegiate<br>Elocution Competition   | Shinde Ashok                                                                                                                                   |
| 12-02-2018<br>To 15-12-<br>2018 | State Level Swayamsiddha Yuvati<br>Sammelan                                                     | 1)Ekvire Piyusha Adinath<br>Mhaske Shubhangi Babasaheb                                                                                         |