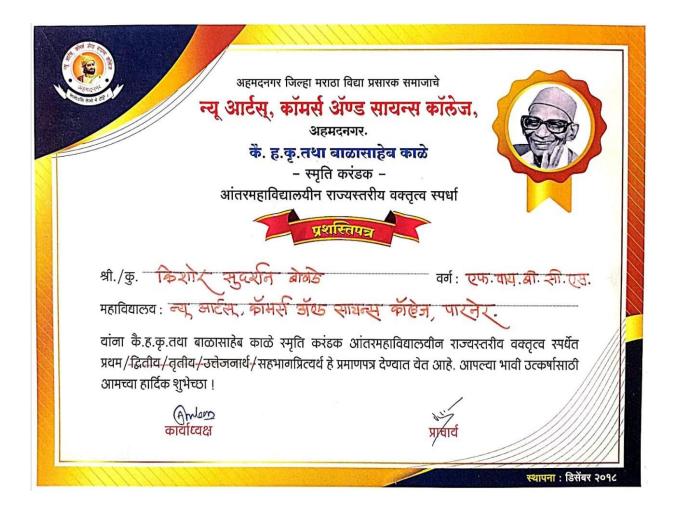

| [0]                  | <b>n</b> M | [-5. | 3.2 | 21 |
|----------------------|------------|------|-----|----|
| $\mathbf{I} \propto$ |            |      |     | ч. |

| Date of<br>event/activit<br>y (DD-MM-<br>YYYY) | Name of the event/activity                                                                             | Name of the student participated                                                             |
|------------------------------------------------|--------------------------------------------------------------------------------------------------------|----------------------------------------------------------------------------------------------|
| ,                                              | Year1 (2021-22)                                                                                        |                                                                                              |
| 20/4/22                                        | First Prize Chatrapati Sambhaji Maharaj<br>Sanghik Firta Chashak Debate Competition                    | 1. Thanage Sapana Tukaram<br>2. Sabale Rohini Narayan                                        |
| 12-12/5/22                                     | 3rd Prize Sahakar Maharshi Padmashri Dr.<br>Vitthalrao Vikhe Patil Debate Competiti 3 rd<br>Prize      | <ol> <li>Bobade Kishor Sudarshan</li> <li>Tambe Vaibhav</li> <li>Dnyaneshwar</li> </ol>      |
| 2021-22                                        | First Prize Balasaheb Kale Smruti<br>Karandak Rajyastariya Antarmahavidyalain<br>Vaktrutva Spardha     | Bobade Kishor Sudarshan                                                                      |
| 13/10/21                                       | First Prize Janjagruti Abhiyan                                                                         | <ol> <li>Thange Sanket Dhondibhau</li> <li>Thube Vinod Shivaji</li> </ol>                    |
| 01-01-2022                                     | Rangoli competition                                                                                    | Karle Prafulla                                                                               |
| 27/2/2022                                      | Savitri Fatema Vichar Manch Aayojit Sane<br>guruji Likhit Islami Sanskruti Ya<br>pustakavaril Pariksha | Thange Sapana                                                                                |
| 26-04-2022                                     | Balasaheb Kale Smriti Karandak State<br>Level Intercollegiate Elocution Competition                    | Rohini Sabale                                                                                |
| 02-06-2022                                     | State Level College Oratory Competition,<br>Mahabaleshwar                                              | Kishor Bobade                                                                                |
| 02-06-2022                                     | State Level College Oratory Competition,<br>Mahabaleshwar                                              | Vaibhav Tambe                                                                                |
| 01-03-2022                                     | Organization -Rangoli competition                                                                      | Narad Pallavi+14                                                                             |
| 01-03-2022                                     | Organization -Poster competition                                                                       | Thorat Snehal+14                                                                             |
|                                                | Year 2 (2020-21)                                                                                       |                                                                                              |
| 18/11/2020 to 29/11/2020                       | 2nd prize State Level Online Open<br>Reading Competition                                               | Nagare Nitin                                                                                 |
| 17/1/2021                                      | 3rd Prize Parivartan Yuva Vakta                                                                        | Takale Dhondiba Rambhau                                                                      |
| 2020-2021                                      | 3rd Prize PG Patil Intercollegeiate<br>Elocution Competition                                           | Takale Dhondiba Rambhau                                                                      |
| 26/1/2021                                      | 2nd Prize Krantijyoti Savitribai Phule<br>Jayanti Nibandha Spardha                                     | Sapana Thange                                                                                |
| 15/10/2020                                     | online open Rhetoric Compitition                                                                       | 1. Belote Arti Vijay 2. Sapna<br>Tukaram Thange                                              |
| 06-12-2020                                     | Online Rangoli Competition                                                                             | 1)Shirke Hemalata 2)Chede<br>Jayashree 3)Gaykwad Kalyani<br>4)Thube Akshda 5)Thube<br>Shruti |
| 01-07-2020                                     | 1st online national level pupils Olympic dance competition                                             | Zaware Dhanashree Shankar                                                                    |
| 12-07-2020                                     | Online audition national online acting competition 2020                                                | Zaware Dhanashree Shankar                                                                    |
| 08-07-2020                                     | Stay Home & Stay Fit                                                                                   | Zaware Dhanashree Shankar                                                                    |
|                                                | Year 3 (2019-20)                                                                                       |                                                                                              |
| 14/12/2019                                     | Winner IT Idol competition (14-12-1019)                                                                | Sanket Dhondibhau Thange                                                                     |
| 22/11/2019                                     | 3rd prize State level Comedy poetry reading competition (22-11-2019)                                   | Sanket Dhondibhau Thange                                                                     |