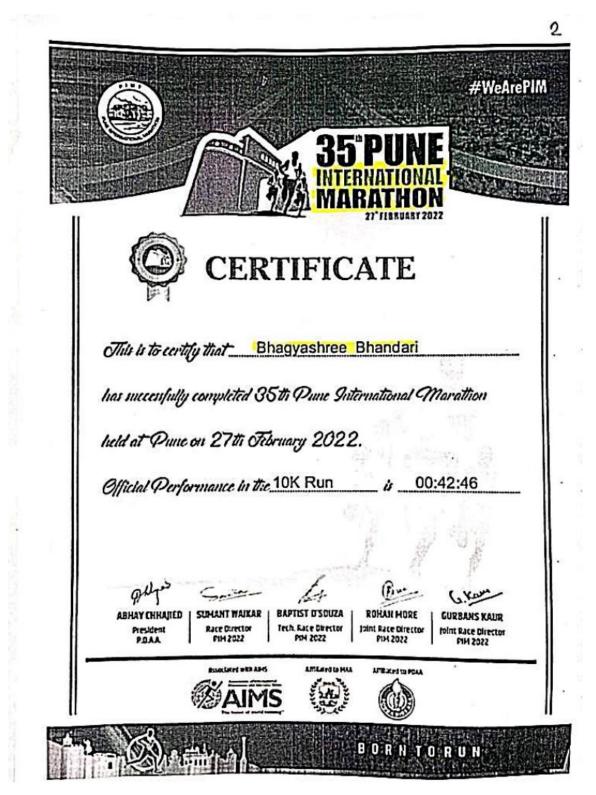

| List of Sport Programmes/ event Participation |
|-----------------------------------------------|
|-----------------------------------------------|

| Date of event/activity<br>(DD-MM-YYYY) | Name of the event/activity                  | Name of the student participated |
|----------------------------------------|---------------------------------------------|----------------------------------|
|                                        | Year1 (2021-22)                             |                                  |
| 27/2/22                                | Sports- Marathon-21 Km                      | Ghandule Karan Sandip            |
| 27/2/22                                | Sports- Marathon-10Km                       | Bhandari Bhagyshree Bhaskar      |
| 26/3/22                                | Sports- Cross Country                       | Ghandule Karan Sandip            |
| 26/3/22                                | Sports- Cross Country                       | Bhandari Bhagyshree Bhaskar      |
| 2021-22                                | Half Marathon                               | Ghandule Karan Sandip            |
| 3-7/9/21                               | Sports- Boxing                              | Choudhari Nitin Sudam            |
| 26/12/21                               | Cross Country - 8 Km.                       | Ghandule Karan Sandeep           |
| 31/1/21                                | Sports- Cross Country -6 Km.                | Ghandule Karan Sandip            |
| 31/1/21                                | Sports- Cross Country                       | Bhandari Bhagyshree Bhaskar      |
| 19-21/8/22                             | Sports- 5000 Mtrs                           | Ghandule Karan Sandip            |
| 31-7-2021 to 2-8-2021                  | Cross Country                               | Bhandari Bhagyshree Bhaskar      |
| 15/07/2021                             | 5000 Mtrs                                   | Salve Shailesh Bapu              |
| 2021-22                                | Boxing                                      | Choudhari Nitin Sudam            |
| 2021-22                                | Cross Country                               | Bhandari Bhagyshree Bhaskar      |
| 2021-22                                | Cross Country                               | Bhandari Sheetal Bhaskar         |
| 2021-22                                | Athletics                                   | Bhandari Sheetal Bhaskar         |
| 01-04-2022                             | Sports- Athletics                           | Ghandule Karan Sandip            |
| 20/12/2021                             | Cricket                                     | Walunj N.B + 20                  |
| 17/12/2021                             | Wrestling                                   | Deshmane K.K + 3                 |
| 07-12-2021 to 09-12-<br>2021           | Athletics                                   | Yeole V.G +13                    |
| 12-06-2021                             | Judo (M)                                    | Hingade O. R.+ 2                 |
| 29-11-2021                             | Boxing (M)                                  | Auti N.B + 2                     |
| 01-03-2022                             | Kho-Kho                                     | Walunj Ganesh +12                |
| 27/1/2022                              | Chess                                       | Mhaske Suraj +10                 |
| 27/1/2022                              | Badminton                                   | Mulla Nihal Miralal+21           |
| 27/1/2022                              | Carrom                                      | Mote Tushar Sanjay+34            |
| 27/1/2022                              | Cricket                                     | Salave Om+46                     |
| 27/1/2022                              | Kabaddi                                     | Sonwale Amol Sukhadev+31         |
| 27/1/2022                              | Running                                     | Khade Sachin Navnath+60          |
| 27/1/2022                              | Tug of war                                  | Pathare Ashish Balasaheb+48      |
|                                        | Inter collegiate Boxing                     | 1.Bade Amol S. 2.Choudhari       |
| 30/11/2021                             | Tournaments (Men)                           | Nitin S. 3.Auti Nikhil B.        |
| 20/11/2021                             | Inter collegiate Boxing                     | 1.Gaikwad Pratiksha              |
| 30/11/2021                             | Tournaments (Women)                         | 2.Buge Akanksha                  |
|                                        | Year 2 (2020-21)                            |                                  |
| 20-30/12/2020                          | Sports- Athletics-200Mtrs-<br>New Delhi     | Lanke Shekhar                    |
| 10 /2/2021 to 14/2/2021                | Sports- Athletics-200Mtrs-<br>Pokhara-Nepal | Lanke Shekhar                    |