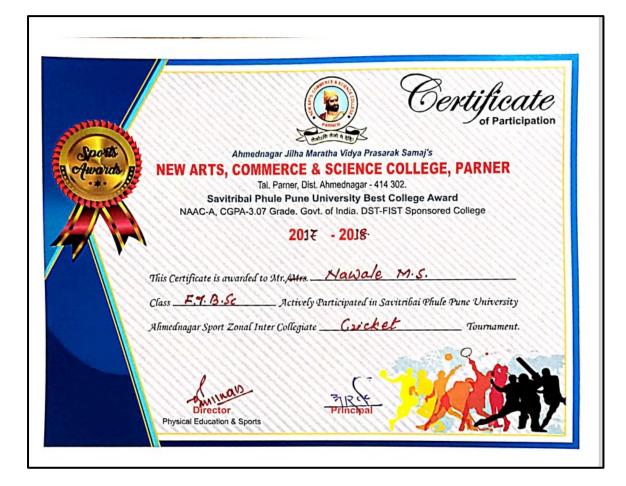

| 31/1/2021                            | Marathon 6 KM Pune                     | Gahandule Karan Sandip               |
|--------------------------------------|----------------------------------------|--------------------------------------|
| 31/1/2021                            | Sports-Cross Country                   | Bhandari Bhagyashree Bhaskar         |
| 31/1/2021                            | Sports-Cross Country                   | Bhandari Shital Bhaskar              |
| 21/02/2021                           | Cross Country                          | Gahandule Karan Sandip               |
|                                      | Year 3 (2019-20)                       |                                      |
| 22/11/2019                           | Cross Country                          | Bhandari Bhagyshri Bhaskar           |
| 2019-20                              | Wrestling                              | Kaware Akshay                        |
| 2019-20                              | Athletics                              | Bhandari Bhagyshri Bhaskar           |
| 03-08-2020                           | Athletics                              | Ghandule Karan Sandip                |
| 20/8/2019                            | Athletics                              | Ghandule Karan Sandip                |
| 23/8/2019                            | Athletics                              | Bhandari Shital Bhaskar              |
| 11-09-2019 to 12-09-<br>2019         | Wrestling (W)                          | Dhage Shrutika + 2                   |
| 19/9/2019                            | Wrestling (M)                          | Kaware Akshay + 5                    |
| 30-09-2019 to 01-10-<br>2019         | Athletics                              | Repale Gorekh + 13                   |
| 10-12-2019                           | Kabaddi (M)                            | Walunj Nilesh + 11                   |
| 27/11/2019                           | Cricket                                | Auti Sachin +14                      |
| 29-11-2019 to 30-11-<br>2019         | Boxing (M)                             | Auti Nikhil + 6                      |
| 31-08-2019 to 01-09-<br>2019         | Organization -Softball (Men/<br>Women) | Nagare Gokul + 11                    |
|                                      | Year 4 (2018-19)                       |                                      |
| 5-9/6/2019                           | Ball Badminton                         | Padhare Vijay                        |
| 2018-19                              | Boxing                                 | Chaudhai Nitin                       |
| 3-6/10/2018                          | Sports- Wrestling                      | Kaware Akshay Chandrakant            |
| 19-23/12/2018                        | Sqay                                   | Kaware Bhaskar                       |
| 5-7/10/2018                          | Sqay                                   | Kaware Ganesh                        |
| 24/10/2018                           | Athletics                              | Kute Rupali                          |
| 2018-19                              | Boxing                                 | Chaudhai Nitin                       |
| 24/10/2018                           | Athletics                              | Ghandule Karan Sandip                |
| 24/10/2018                           | Athletics                              | Kute Rupali                          |
| 3-6/10/2018                          | Sports- Boxing                         | Badhe Amol                           |
| 10-08-2018 To 11-08-<br>2018         | Cross country                          | Pathare P.J. + 5                     |
| 18-08-2018 to 19-08-<br>2018         | Table Tennis                           | Navle M.S. + 2                       |
| 28-08-2018                           | Wrestling (w)                          | Sumbare Namrata. + 6                 |
| 24-08-2018 To 25-08-<br>2018         | Judo (W)                               | Sumbre Namrata + 4                   |
| 30-8-2018                            | Badminton(M-W)                         | Navle M.S + 7                        |
| 27-09-2018 To 28-09-                 |                                        |                                      |
| 2018                                 | Boxing (M)                             | Auti N.B + 5                         |
| 2018<br>07-10-2018 To 09-10-<br>2018 | Boxing (M)<br>Athletics (M-W)          | Auti N.B + 5<br>Deshmukh Akshay + 15 |