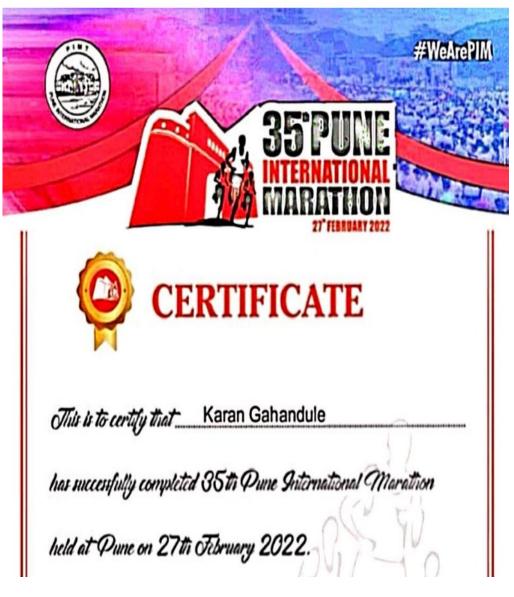

| List of Sport Programmes/ event Participation |
|-----------------------------------------------|
|-----------------------------------------------|

| Date of event/activity<br>(DD-MM-YYYY) | Name of the event/activity                  | Name of the student participated |
|----------------------------------------|---------------------------------------------|----------------------------------|
|                                        | Year1 (2021-22)                             |                                  |
| 27/2/22                                | Sports- Marathon-21 Km                      | Ghandule Karan Sandip            |
| 27/2/22                                | Sports- Marathon-10Km                       | Bhandari Bhagyshree Bhaskar      |
| 26/3/22                                | Sports- Cross Country                       | Ghandule Karan Sandip            |
| 26/3/22                                | Sports- Cross Country                       | Bhandari Bhagyshree Bhaskar      |
| 2021-22                                | Half Marathon                               | Ghandule Karan Sandip            |
| 3-7/9/21                               | Sports- Boxing                              | Choudhari Nitin Sudam            |
| 26/12/21                               | Cross Country - 8 Km.                       | Ghandule Karan Sandeep           |
| 31/1/21                                | Sports- Cross Country -6 Km.                | Ghandule Karan Sandip            |
| 31/1/21                                | Sports- Cross Country                       | Bhandari Bhagyshree Bhaskar      |
| 19-21/8/22                             | Sports- 5000 Mtrs                           | Ghandule Karan Sandip            |
| 31-7-2021 to 2-8-2021                  | Cross Country                               | Bhandari Bhagyshree Bhaskar      |
| 15/07/2021                             | 5000 Mtrs                                   | Salve Shailesh Bapu              |
| 2021-22                                | Boxing                                      | Choudhari Nitin Sudam            |
| 2021-22                                | Cross Country                               | Bhandari Bhagyshree Bhaskar      |
| 2021-22                                | Cross Country                               | Bhandari Sheetal Bhaskar         |
| 2021-22                                | Athletics                                   | Bhandari Sheetal Bhaskar         |
| 01-04-2022                             | Sports- Athletics                           | Ghandule Karan Sandip            |
| 20/12/2021                             | Cricket                                     | Walunj N.B + 20                  |
| 17/12/2021                             | Wrestling                                   | Deshmane K.K + 3                 |
| 07-12-2021 to 09-12-<br>2021           | Athletics                                   | Yeole V.G +13                    |
| 12-06-2021                             | Judo (M)                                    | Hingade O. R.+ 2                 |
| 29-11-2021                             | Boxing (M)                                  | Auti N.B + 2                     |
| 01-03-2022                             | Kho-Kho                                     | Walunj Ganesh +12                |
| 27/1/2022                              | Chess                                       | Mhaske Suraj +10                 |
| 27/1/2022                              | Badminton                                   | Mulla Nihal Miralal+21           |
| 27/1/2022                              | Carrom                                      | Mote Tushar Sanjay+34            |
| 27/1/2022                              | Cricket                                     | Salave Om+46                     |
| 27/1/2022                              | Kabaddi                                     | Sonwale Amol Sukhadev+31         |
| 27/1/2022                              | Running                                     | Khade Sachin Navnath+60          |
| 27/1/2022                              | Tug of war                                  | Pathare Ashish Balasaheb+48      |
|                                        | Inter collegiate Boxing                     | 1.Bade Amol S. 2.Choudhari       |
| 30/11/2021                             | Tournaments (Men)                           | Nitin S. 3.Auti Nikhil B.        |
| 20/11/2021                             | Inter collegiate Boxing                     | 1.Gaikwad Pratiksha              |
| 30/11/2021                             | Tournaments (Women)                         | 2.Buge Akanksha                  |
|                                        | Year 2 (2020-21)                            |                                  |
| 20-30/12/2020                          | Sports- Athletics-200Mtrs-<br>New Delhi     | Lanke Shekhar                    |
| 10 /2/2021 to 14/2/2021                | Sports- Athletics-200Mtrs-<br>Pokhara-Nepal | Lanke Shekhar                    |