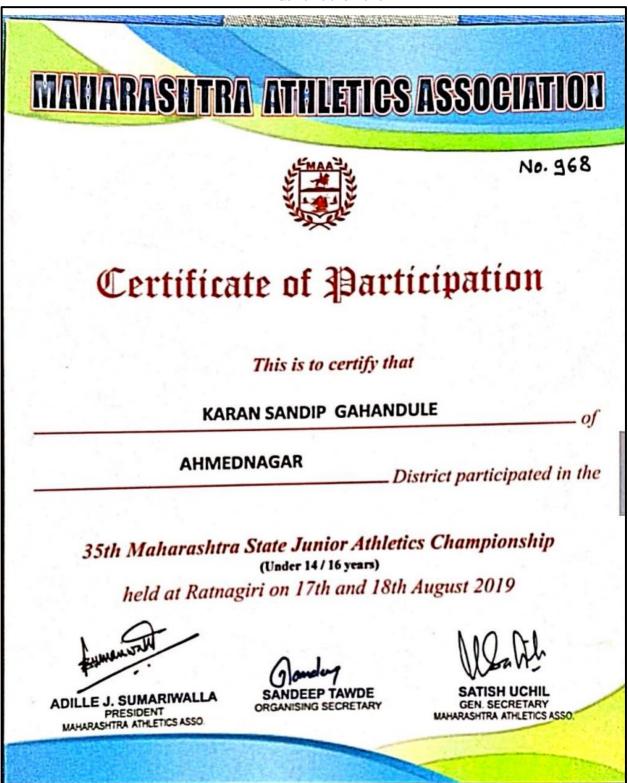

| 31/1/2021                            | Marathon 6 KM Pune                     | Gahandule Karan Sandip               |
|--------------------------------------|----------------------------------------|--------------------------------------|
| 31/1/2021                            | Sports-Cross Country                   | Bhandari Bhagyashree Bhaskar         |
| 31/1/2021                            | Sports-Cross Country                   | Bhandari Shital Bhaskar              |
| 21/02/2021                           | Cross Country                          | Gahandule Karan Sandip               |
|                                      | Year 3 (2019-20)                       |                                      |
| 22/11/2019                           | Cross Country                          | Bhandari Bhagyshri Bhaskar           |
| 2019-20                              | Wrestling                              | Kaware Akshay                        |
| 2019-20                              | Athletics                              | Bhandari Bhagyshri Bhaskar           |
| 03-08-2020                           | Athletics                              | Ghandule Karan Sandip                |
| 20/8/2019                            | Athletics                              | Ghandule Karan Sandip                |
| 23/8/2019                            | Athletics                              | Bhandari Shital Bhaskar              |
| 11-09-2019 to 12-09-<br>2019         | Wrestling (W)                          | Dhage Shrutika + 2                   |
| 19/9/2019                            | Wrestling (M)                          | Kaware Akshay + 5                    |
| 30-09-2019 to 01-10-<br>2019         | Athletics                              | Repale Gorekh + 13                   |
| 10-12-2019                           | Kabaddi (M)                            | Walunj Nilesh + 11                   |
| 27/11/2019                           | Cricket                                | Auti Sachin +14                      |
| 29-11-2019 to 30-11-<br>2019         | Boxing (M)                             | Auti Nikhil + 6                      |
| 31-08-2019 to 01-09-<br>2019         | Organization -Softball (Men/<br>Women) | Nagare Gokul + 11                    |
|                                      | Year 4 (2018-19)                       |                                      |
| 5-9/6/2019                           | Ball Badminton                         | Padhare Vijay                        |
| 2018-19                              | Boxing                                 | Chaudhai Nitin                       |
| 3-6/10/2018                          | Sports- Wrestling                      | Kaware Akshay Chandrakant            |
| 19-23/12/2018                        | Sqay                                   | Kaware Bhaskar                       |
| 5-7/10/2018                          | Sqay                                   | Kaware Ganesh                        |
| 24/10/2018                           | Athletics                              | Kute Rupali                          |
| 2018-19                              | Boxing                                 | Chaudhai Nitin                       |
| 24/10/2018                           | Athletics                              | Ghandule Karan Sandip                |
| 24/10/2018                           | Athletics                              | Kute Rupali                          |
| 3-6/10/2018                          | Sports- Boxing                         | Badhe Amol                           |
| 10-08-2018 To 11-08-<br>2018         | Cross country                          | Pathare P.J. + 5                     |
| 18-08-2018 to 19-08-<br>2018         | Table Tennis                           | Navle M.S. + 2                       |
| 28-08-2018                           | Wrestling (w)                          | Sumbare Namrata. + 6                 |
| 24-08-2018 To 25-08-<br>2018         | Judo (W)                               | Sumbre Namrata + 4                   |
| 30-8-2018                            | Badminton(M-W)                         | Navle M.S + 7                        |
| 27-09-2018 To 28-09-                 |                                        |                                      |
| 2018                                 | Boxing (M)                             | Auti N.B + 5                         |
| 2018<br>07-10-2018 To 09-10-<br>2018 | Boxing (M)<br>Athletics (M-W)          | Auti N.B + 5<br>Deshmukh Akshay + 15 |