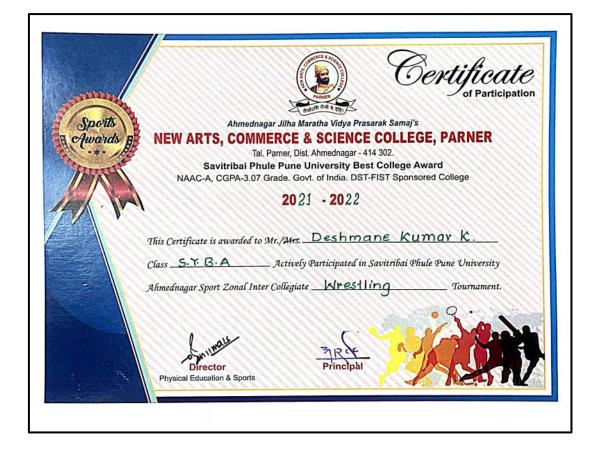

| List of Sport Programmes/ event Participation |
|-----------------------------------------------|
|-----------------------------------------------|

| Date of event/activity<br>(DD-MM-YYYY) | Name of the event/activity                  | Name of the student participated |
|----------------------------------------|---------------------------------------------|----------------------------------|
|                                        | Year1 (2021-22)                             |                                  |
| 27/2/22                                | Sports- Marathon-21 Km                      | Ghandule Karan Sandip            |
| 27/2/22                                | Sports- Marathon-10Km                       | Bhandari Bhagyshree Bhaskar      |
| 26/3/22                                | Sports- Cross Country                       | Ghandule Karan Sandip            |
| 26/3/22                                | Sports- Cross Country                       | Bhandari Bhagyshree Bhaskar      |
| 2021-22                                | Half Marathon                               | Ghandule Karan Sandip            |
| 3-7/9/21                               | Sports- Boxing                              | Choudhari Nitin Sudam            |
| 26/12/21                               | Cross Country - 8 Km.                       | Ghandule Karan Sandeep           |
| 31/1/21                                | Sports- Cross Country -6 Km.                | Ghandule Karan Sandip            |
| 31/1/21                                | Sports- Cross Country                       | Bhandari Bhagyshree Bhaskar      |
| 19-21/8/22                             | Sports- 5000 Mtrs                           | Ghandule Karan Sandip            |
| 31-7-2021 to 2-8-2021                  | Cross Country                               | Bhandari Bhagyshree Bhaskar      |
| 15/07/2021                             | 5000 Mtrs                                   | Salve Shailesh Bapu              |
| 2021-22                                | Boxing                                      | Choudhari Nitin Sudam            |
| 2021-22                                | Cross Country                               | Bhandari Bhagyshree Bhaskar      |
| 2021-22                                | Cross Country                               | Bhandari Sheetal Bhaskar         |
| 2021-22                                | Athletics                                   | Bhandari Sheetal Bhaskar         |
| 01-04-2022                             | Sports- Athletics                           | Ghandule Karan Sandip            |
| 20/12/2021                             | Cricket                                     | Walunj N.B + 20                  |
| 17/12/2021                             | Wrestling                                   | Deshmane K.K + 3                 |
| 07-12-2021 to 09-12-<br>2021           | Athletics                                   | Yeole V.G +13                    |
| 12-06-2021                             | Judo (M)                                    | Hingade O. R.+ 2                 |
| 29-11-2021                             | Boxing (M)                                  | Auti N.B + 2                     |
| 01-03-2022                             | Kho-Kho                                     | Walunj Ganesh +12                |
| 27/1/2022                              | Chess                                       | Mhaske Suraj +10                 |
| 27/1/2022                              | Badminton                                   | Mulla Nihal Miralal+21           |
| 27/1/2022                              | Carrom                                      | Mote Tushar Sanjay+34            |
| 27/1/2022                              | Cricket                                     | Salave Om+46                     |
| 27/1/2022                              | Kabaddi                                     | Sonwale Amol Sukhadev+31         |
| 27/1/2022                              | Running                                     | Khade Sachin Navnath+60          |
| 27/1/2022                              | Tug of war                                  | Pathare Ashish Balasaheb+48      |
|                                        | Inter collegiate Boxing                     | 1.Bade Amol S. 2.Choudhari       |
| 30/11/2021                             | Tournaments (Men)                           | Nitin S. 3.Auti Nikhil B.        |
| 20/11/2021                             | Inter collegiate Boxing                     | 1.Gaikwad Pratiksha              |
| 30/11/2021                             | Tournaments (Women)                         | 2.Buge Akanksha                  |
|                                        | Year 2 (2020-21)                            |                                  |
| 20-30/12/2020                          | Sports- Athletics-200Mtrs-<br>New Delhi     | Lanke Shekhar                    |
| 10 /2/2021 to 14/2/2021                | Sports- Athletics-200Mtrs-<br>Pokhara-Nepal | Lanke Shekhar                    |