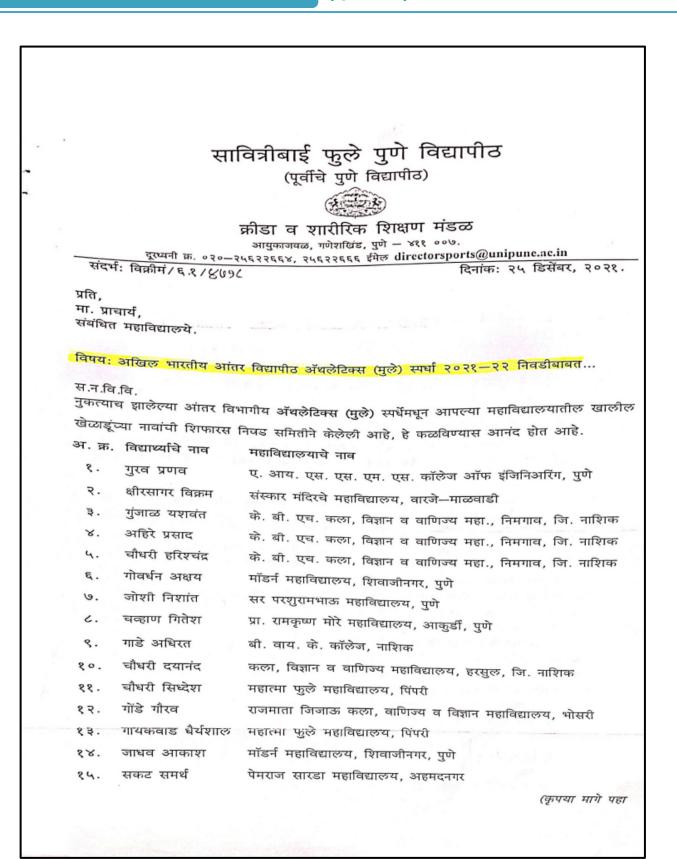

|      |
|     | at Sangrur (Punjab) from $31^{st}$ July to $2^{nd}$ August 2021.                                                                  |      |
|     | Date of birth given by him/her is20/11/2003                                                                                       |      |
|     | Revinder thandly<br>SECRETARY                                                                                                     |      |
|     | (Adille J. Sumariwalia) (Ravinder Chaudhry)                                                                                       |      |
|     | Certificate is only valid if the original Date of Birth Certificate matches with the Date of Birth mentioned on this Certificate. | -710 |

17. Ghandule Karan Sandip



[QnM-5.3.2]

| 16   |                |                                                                                                                                                                                                                                                  |                                                                                                                                             |   |
|------|----------------|--------------------------------------------------------------------------------------------------------------------------------------------------------------------------------------------------------------------------------------------------|------------------------------------------------------------------------------------------------------