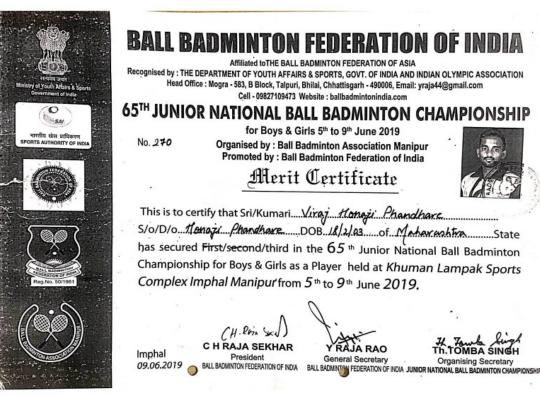

| 31/1/2021                            | Marathon 6 KM Pune                     | Gahandule Karan Sandip               |
|--------------------------------------|----------------------------------------|--------------------------------------|
| 31/1/2021                            | Sports-Cross Country                   | Bhandari Bhagyashree Bhaskar         |
| 31/1/2021                            | Sports-Cross Country                   | Bhandari Shital Bhaskar              |
| 21/02/2021                           | Cross Country                          | Gahandule Karan Sandip               |
|                                      | Year 3 (2019-20)                       |                                      |
| 22/11/2019                           | Cross Country                          | Bhandari Bhagyshri Bhaskar           |
| 2019-20                              | Wrestling                              | Kaware Akshay                        |
| 2019-20                              | Athletics                              | Bhandari Bhagyshri Bhaskar           |
| 03-08-2020                           | Athletics                              | Ghandule Karan Sandip                |
| 20/8/2019                            | Athletics                              | Ghandule Karan Sandip                |
| 23/8/2019                            | Athletics                              | Bhandari Shital Bhaskar              |
| 11-09-2019 to 12-09-<br>2019         | Wrestling (W)                          | Dhage Shrutika + 2                   |
| 19/9/2019                            | Wrestling (M)                          | Kaware Akshay + 5                    |
| 30-09-2019 to 01-10-<br>2019         | Athletics                              | Repale Gorekh + 13                   |
| 10-12-2019                           | Kabaddi (M)                            | Walunj Nilesh + 11                   |
| 27/11/2019                           | Cricket                                | Auti Sachin +14                      |
| 29-11-2019 to 30-11-<br>2019         | Boxing (M)                             | Auti Nikhil + 6                      |
| 31-08-2019 to 01-09-<br>2019         | Organization -Softball (Men/<br>Women) | Nagare Gokul + 11                    |
|                                      | Year 4 (2018-19)                       |                                      |
| 5-9/6/2019                           | Ball Badminton                         | Padhare Vijay                        |
| 2018-19                              | Boxing                                 | Chaudhai Nitin                       |
| 3-6/10/2018                          | Sports- Wrestling                      | Kaware Akshay Chandrakant            |
| 19-23/12/2018                        | Sqay                                   | Kaware Bhaskar                       |
| 5-7/10/2018                          | Sqay                                   | Kaware Ganesh                        |
| 24/10/2018                           | Athletics                              | Kute Rupali                          |
| 2018-19                              | Boxing                                 | Chaudhai Nitin                       |
| 24/10/2018                           | Athletics                              | Ghandule Karan Sandip                |
| 24/10/2018                           | Athletics                              | Kute Rupali                          |
| 3-6/10/2018                          | Sports- Boxing                         | Badhe Amol                           |
| 10-08-2018 To 11-08-<br>2018         | Cross country                          | Pathare P.J. + 5                     |
| 18-08-2018 to 19-08-<br>2018         | Table Tennis                           | Navle M.S. + 2                       |
| 28-08-2018                           | Wrestling (w)                          | Sumbare Namrata. + 6                 |
| 24-08-2018 To 25-08-<br>2018         | Judo (W)                               | Sumbre Namrata + 4                   |
| 30-8-2018                            | Badminton(M-W)                         | Navle M.S + 7                        |
| 27-09-2018 To 28-09-                 |                                        |                                      |
| 2018                                 | Boxing (M)                             | Auti N.B + 5                         |
| 2018<br>07-10-2018 To 09-10-<br>2018 | Boxing (M)<br>Athletics (M-W)          | Auti N.B + 5<br>Deshmukh Akshay + 15 |