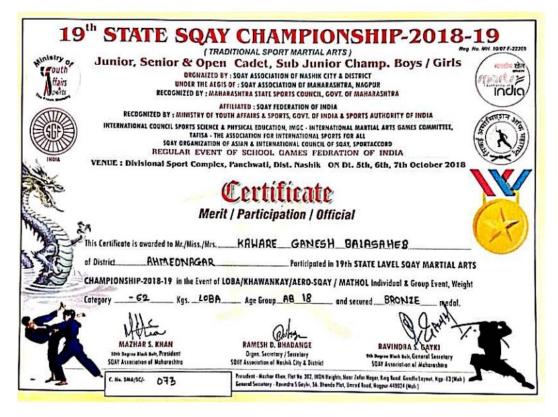

| 31/1/2021                            | Marathon 6 KM Pune                     | Gahandule Karan Sandip               |
|--------------------------------------|----------------------------------------|--------------------------------------|
| 31/1/2021                            | Sports-Cross Country                   | Bhandari Bhagyashree Bhaskar         |
| 31/1/2021                            | Sports-Cross Country                   | Bhandari Shital Bhaskar              |
| 21/02/2021                           | Cross Country                          | Gahandule Karan Sandip               |
|                                      | Year 3 (2019-20)                       |                                      |
| 22/11/2019                           | Cross Country                          | Bhandari Bhagyshri Bhaskar           |
| 2019-20                              | Wrestling                              | Kaware Akshay                        |
| 2019-20                              | Athletics                              | Bhandari Bhagyshri Bhaskar           |
| 03-08-2020                           | Athletics                              | Ghandule Karan Sandip                |
| 20/8/2019                            | Athletics                              | Ghandule Karan Sandip                |
| 23/8/2019                            | Athletics                              | Bhandari Shital Bhaskar              |
| 11-09-2019 to 12-09-<br>2019         | Wrestling (W)                          | Dhage Shrutika + 2                   |
| 19/9/2019                            | Wrestling (M)                          | Kaware Akshay + 5                    |
| 30-09-2019 to 01-10-<br>2019         | Athletics                              | Repale Gorekh + 13                   |
| 10-12-2019                           | Kabaddi (M)                            | Walunj Nilesh + 11                   |
| 27/11/2019                           | Cricket                                | Auti Sachin +14                      |
| 29-11-2019 to 30-11-<br>2019         | Boxing (M)                             | Auti Nikhil + 6                      |
| 31-08-2019 to 01-09-<br>2019         | Organization -Softball (Men/<br>Women) | Nagare Gokul + 11                    |
|                                      | Year 4 (2018-19)                       |                                      |
| 5-9/6/2019                           | Ball Badminton                         | Padhare Vijay                        |
| 2018-19                              | Boxing                                 | Chaudhai Nitin                       |
| 3-6/10/2018                          | Sports- Wrestling                      | Kaware Akshay Chandrakant            |
| 19-23/12/2018                        | Sqay                                   | Kaware Bhaskar                       |
| 5-7/10/2018                          | Sqay                                   | Kaware Ganesh                        |
| 24/10/2018                           | Athletics                              | Kute Rupali                          |
| 2018-19                              | Boxing                                 | Chaudhai Nitin                       |
| 24/10/2018                           | Athletics                              | Ghandule Karan Sandip                |
| 24/10/2018                           | Athletics                              | Kute Rupali                          |
| 3-6/10/2018                          | Sports- Boxing                         | Badhe Amol                           |
| 10-08-2018 To 11-08-<br>2018         | Cross country                          | Pathare P.J. + 5                     |
| 18-08-2018 to 19-08-<br>2018         | Table Tennis                           | Navle M.S. + 2                       |
| 28-08-2018                           | Wrestling (w)                          | Sumbare Namrata. + 6                 |
| 24-08-2018 To 25-08-<br>2018         | Judo (W)                               | Sumbre Namrata + 4                   |
| 30-8-2018                            | Badminton(M-W)                         | Navle M.S + 7                        |
| 27-09-2018 To 28-09-                 |                                        |                                      |
| 2018                                 | Boxing (M)                             | Auti N.B + 5                         |
| 2018<br>07-10-2018 To 09-10-<br>2018 | Boxing (M)<br>Athletics (M-W)          | Auti N.B + 5<br>Deshmukh Akshay + 15 |