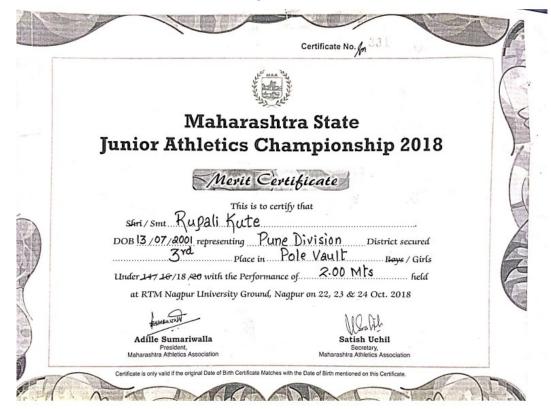

| 31/1/2021                            | Marathon 6 KM Pune                     | Gahandule Karan Sandip               |
|--------------------------------------|----------------------------------------|--------------------------------------|
| 31/1/2021                            | Sports-Cross Country                   | Bhandari Bhagyashree Bhaskar         |
| 31/1/2021                            | Sports-Cross Country                   | Bhandari Shital Bhaskar              |
| 21/02/2021                           | Cross Country                          | Gahandule Karan Sandip               |
|                                      | Year 3 (2019-20)                       |                                      |
| 22/11/2019                           | Cross Country                          | Bhandari Bhagyshri Bhaskar           |
| 2019-20                              | Wrestling                              | Kaware Akshay                        |
| 2019-20                              | Athletics                              | Bhandari Bhagyshri Bhaskar           |
| 03-08-2020                           | Athletics                              | Ghandule Karan Sandip                |
| 20/8/2019                            | Athletics                              | Ghandule Karan Sandip                |
| 23/8/2019                            | Athletics                              | Bhandari Shital Bhaskar              |
| 11-09-2019 to 12-09-<br>2019         | Wrestling (W)                          | Dhage Shrutika + 2                   |
| 19/9/2019                            | Wrestling (M)                          | Kaware Akshay + 5                    |
| 30-09-2019 to 01-10-<br>2019         | Athletics                              | Repale Gorekh + 13                   |
| 10-12-2019                           | Kabaddi (M)                            | Walunj Nilesh + 11                   |
| 27/11/2019                           | Cricket                                | Auti Sachin +14                      |
| 29-11-2019 to 30-11-<br>2019         | Boxing (M)                             | Auti Nikhil + 6                      |
| 31-08-2019 to 01-09-<br>2019         | Organization -Softball (Men/<br>Women) | Nagare Gokul + 11                    |
|                                      | Year 4 (2018-19)                       |                                      |
| 5-9/6/2019                           | Ball Badminton                         | Padhare Vijay                        |
| 2018-19                              | Boxing                                 | Chaudhai Nitin                       |
| 3-6/10/2018                          | Sports- Wrestling                      | Kaware Akshay Chandrakant            |
| 19-23/12/2018                        | Sqay                                   | Kaware Bhaskar                       |
| 5-7/10/2018                          | Sqay                                   | Kaware Ganesh                        |
| 24/10/2018                           | Athletics                              | Kute Rupali                          |
| 2018-19                              | Boxing                                 | Chaudhai Nitin                       |
| 24/10/2018                           | Athletics                              | Ghandule Karan Sandip                |
| 24/10/2018                           | Athletics                              | Kute Rupali                          |
| 3-6/10/2018                          | Sports- Boxing                         | Badhe Amol                           |
| 10-08-2018 To 11-08-<br>2018         | Cross country                          | Pathare P.J. + 5                     |
| 18-08-2018 to 19-08-<br>2018         | Table Tennis                           | Navle M.S. + 2                       |
| 28-08-2018                           | Wrestling (w)                          | Sumbare Namrata. + 6                 |
| 24-08-2018 To 25-08-<br>2018         | Judo (W)                               | Sumbre Namrata + 4                   |
| 30-8-2018                            | Badminton(M-W)                         | Navle M.S + 7                        |
| 27-09-2018 To 28-09-                 |                                        |                                      |
| 2018                                 | Boxing (M)                             | Auti N.B + 5                         |
| 2018<br>07-10-2018 To 09-10-<br>2018 | Boxing (M)<br>Athletics (M-W)          | Auti N.B + 5<br>Deshmukh Akshay + 15 |