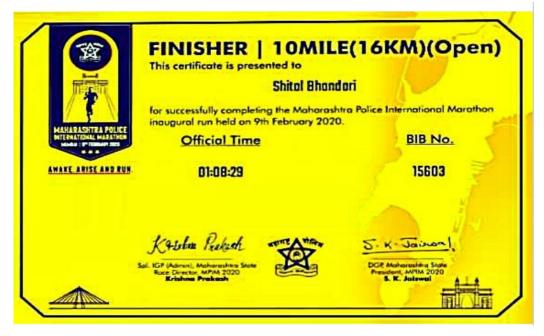

| Bhandari Shital Bhaskar          |
| 10.    | Wrestling (W)                                      | Dhage Shrutika + 2               |
| 11.    | Wrestling (M)                                      | Kaware Akshay + 5                |
| 12.    | Athletics                                          | Repale Gorekh + 13               |
| 13.    | Kabaddi (M)                                        | Walunj Nilesh + 11               |
| 14.    | Cricket                                            | Auti Sachin +14                  |
| 15.    | Boxing (M)                                         | Auti Nikhil + 6                  |
| 16.    | Organization -Softball (Men/<br>Women)<br>Softball | Nagare Gokul + 11                |

# c) 2019-20

## 1) Bhandari Shital Bhaskar





2) Bhandari Shital Bhaskar NCC/WARANGAL-2020/64 thietics. Rederation of India MERIT CERTIFICATE SHITAL BHASKAR BHANDARI This is to certify that .... representing MAHARASHTRA Secured FIRST place in 6KM-(U20-GIRLS) (TEAM CHAMP)performance 32 POINTS ) in 54 " National Cross Country Championships Organized by Telangana Athletics Association at Warangal (Telangana) on 19<sup>th</sup> January 2020. Date of Birth given by him/her is 04/04/2001 HUBLINA Tyag SECRETARY PRESIDENT ctor, AF (C.K. Valson) Adille J. Sumariwalla

## 3) Kaware Akshay Chandrakant

| Min              | Generatives of balls<br>intry of Youth Affairs and Sports | KHELO<br>INDIA<br>INDIANA<br>INDIANA<br>INDIANA                                          |                             | A CONTRACTOR OF THE PARTY OF TH |
|------