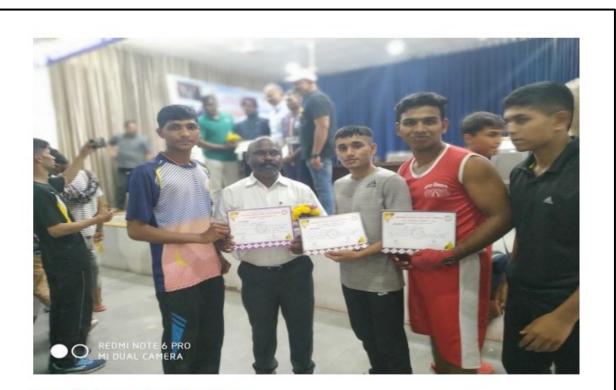

## **Report of organized programme/event: Sports**

a) 2021-22

Ahmednagar Jilha Maratha Vidya Prasarak Samaj's, New Arts, Commerce and Science College, Parner **IQAC& Department of Physical Education & Sports Boxing Competition** Academic Year 2021-22 Activity Report **Title of Activity Boxing Competition** 30/11/2021 Date Ahmednagar Zonal Sports Committee, Collaborating Agency Ahmednagar New Arts, Commerce and Science College, Venue Parner Brief Summary of activity-Intercollegiate Boxing competition was organized on 30/11/2021. Ahmednagar Zonal Sports Committee gives opportunity to our college to organize the Boxing competition. To boost the confidence of the player's intercollegiate competition plays important role. Payers get selected for inter zonal tournaments. Dr. R.K. Aher, Principal addressed the participants and state the importance sports in life, in his brief speech he states that, sports reduces the mental stress and develops the physical health, Dr. D.R. Thube, Vice Principal, IQAC Coordinator, Prog- D.S. Ghungarde- S.D.O were present for the opening ceremony. The opening ceremony of the tournaments ended with vote of thanks by Sanjay Gaikwad. Outcome of Activity-1. Student practice regular sports activities. 2. Players get acquainted with new rules and regulations Increases the level of confidence and coordination 4. Players selected for Zonal, State and All India Interuniversity Tournaments Director of Physica: Education IQAC COORDINATOR New Art's, Commerce & Science College New Arts, Commerce & Science Parner, Dist. Ahmednagar College, Parner, Dist. Ahmednagar ew Arts, Commerce & Science College Parnet - 414 302. Dist. Ahmednagat