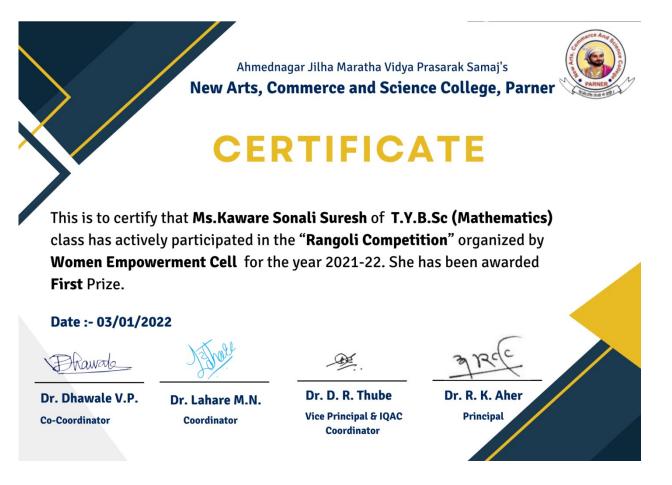

| [0]                  | <b>n</b> M | [-5. | 3.2 | 21 |
|----------------------|------------|------|-----|----|
| $\mathbf{I} \propto$ |            |      |     | ч. |

| Date of<br>event/activit<br>y (DD-MM-<br>YYYY) | Name of the event/activity                                                                             | Name of the student participated                                                             |
|------------------------------------------------|--------------------------------------------------------------------------------------------------------|----------------------------------------------------------------------------------------------|
| ,                                              | Year1 (2021-22)                                                                                        |                                                                                              |
| 20/4/22                                        | First Prize Chatrapati Sambhaji Maharaj<br>Sanghik Firta Chashak Debate Competition                    | 1. Thanage Sapana Tukaram<br>2. Sabale Rohini Narayan                                        |
| 12-12/5/22                                     | 3rd Prize Sahakar Maharshi Padmashri Dr.<br>Vitthalrao Vikhe Patil Debate Competiti 3 rd<br>Prize      | <ol> <li>Bobade Kishor Sudarshan</li> <li>Tambe Vaibhav</li> <li>Dnyaneshwar</li> </ol>      |
| 2021-22                                        | First Prize Balasaheb Kale Smruti<br>Karandak Rajyastariya Antarmahavidyalain<br>Vaktrutva Spardha     | Bobade Kishor Sudarshan                                                                      |
| 13/10/21                                       | First Prize Janjagruti Abhiyan                                                                         | <ol> <li>Thange Sanket Dhondibhau</li> <li>Thube Vinod Shivaji</li> </ol>                    |
| 01-01-2022                                     | Rangoli competition                                                                                    | Karle Prafulla                                                                               |
| 27/2/2022                                      | Savitri Fatema Vichar Manch Aayojit Sane<br>guruji Likhit Islami Sanskruti Ya<br>pustakavaril Pariksha | Thange Sapana                                                                                |
| 26-04-2022                                     | Balasaheb Kale Smriti Karandak State<br>Level Intercollegiate Elocution Competition                    | Rohini Sabale                                                                                |
| 02-06-2022                                     | State Level College Oratory Competition,<br>Mahabaleshwar                                              | Kishor Bobade                                                                                |
| 02-06-2022                                     | State Level College Oratory Competition,<br>Mahabaleshwar                                              | Vaibhav Tambe                                                                                |
| 01-03-2022                                     | Organization -Rangoli competition                                                                      | Narad Pallavi+14                                                                             |
| 01-03-2022                                     | Organization -Poster competition                                                                       | Thorat Snehal+14                                                                             |
|                                                | Year 2 (2020-21)                                                                                       |                                                                                              |
| 18/11/2020 to 29/11/2020                       | 2nd prize State Level Online Open<br>Reading Competition                                               | Nagare Nitin                                                                                 |
| 17/1/2021                                      | 3rd Prize Parivartan Yuva Vakta                                                                        | Takale Dhondiba Rambhau                                                                      |
| 2020-2021                                      | 3rd Prize PG Patil Intercollegeiate<br>Elocution Competition                                           | Takale Dhondiba Rambhau                                                                      |
| 26/1/2021                                      | 2nd Prize Krantijyoti Savitribai Phule<br>Jayanti Nibandha Spardha                                     | Sapana Thange                                                                                |
| 15/10/2020                                     | online open Rhetoric Compitition                                                                       | 1. Belote Arti Vijay 2. Sapna<br>Tukaram Thange                                              |
| 06-12-2020                                     | Online Rangoli Competition                                                                             | 1)Shirke Hemalata 2)Chede<br>Jayashree 3)Gaykwad Kalyani<br>4)Thube Akshda 5)Thube<br>Shruti |
| 01-07-2020                                     | 1st online national level pupils Olympic dance competition                                             | Zaware Dhanashree Shankar                                                                    |
| 12-07-2020                                     | Online audition national online acting competition 2020                                                | Zaware Dhanashree Shankar                                                                    |
| 08-07-2020                                     | Stay Home & Stay Fit                                                                                   | Zaware Dhanashree Shankar                                                                    |
|                                                | Year 3 (2019-20)                                                                                       |                                                                                              |
| 14/12/2019                                     | Winner IT Idol competition (14-12-1019)                                                                | Sanket Dhondibhau Thange                                                                     |
| 22/11/2019                                     | 3rd prize State level Comedy poetry reading competition (22-11-2019)                                   | Sanket Dhondibhau Thange                                                                     |