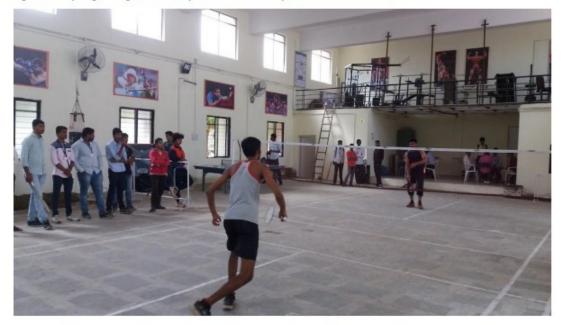

## **Report of organized programme/event: Sports**

a) 2021-22

Ahmednagar Jilha Maratha Vidya Prasarak Samaj's, New Arts, Commerce and Science College, Parner **IQAC& Department of Physical Education & Sports Boxing Competition** Academic Year 2021-22 Activity Report **Title of Activity Boxing Competition** 30/11/2021 Date Ahmednagar Zonal Sports Committee, Collaborating Agency Ahmednagar New Arts, Commerce and Science College, Venue Parner Brief Summary of activity-Intercollegiate Boxing competition was organized on 30/11/2021. Ahmednagar Zonal Sports Committee gives opportunity to our college to organize the Boxing competition. To boost the confidence of the player's intercollegiate competition plays important role. Payers get selected for inter zonal tournaments. Dr. R.K. Aher, Principal addressed the participants and state the importance sports in life, in his brief speech he states that, sports reduces the mental stress and develops the physical health, Dr. D.R. Thube, Vice Principal, IQAC Coordinator, Prog- D.S. Ghungarde- S.D.O were present for the opening ceremony. The opening ceremony of the tournaments ended with vote of thanks by Sanjay Gaikwad. Outcome of Activity-1. Student practice regular sports activities. 2. Players get acquainted with new rules and regulations Increases the level of confidence and coordination 4. Players selected for Zonal, State and All India Interuniversity Tournaments Director of Physica: Education IQAC COORDINATOR New Art's, Commerce & Science College New Arts, Commerce & Science Parner, Dist. Ahmednagar College, Parner, Dist. Ahmednagar ew Arts, Commerce & Science College Parnet - 414 302. Dist. Ahmednagat