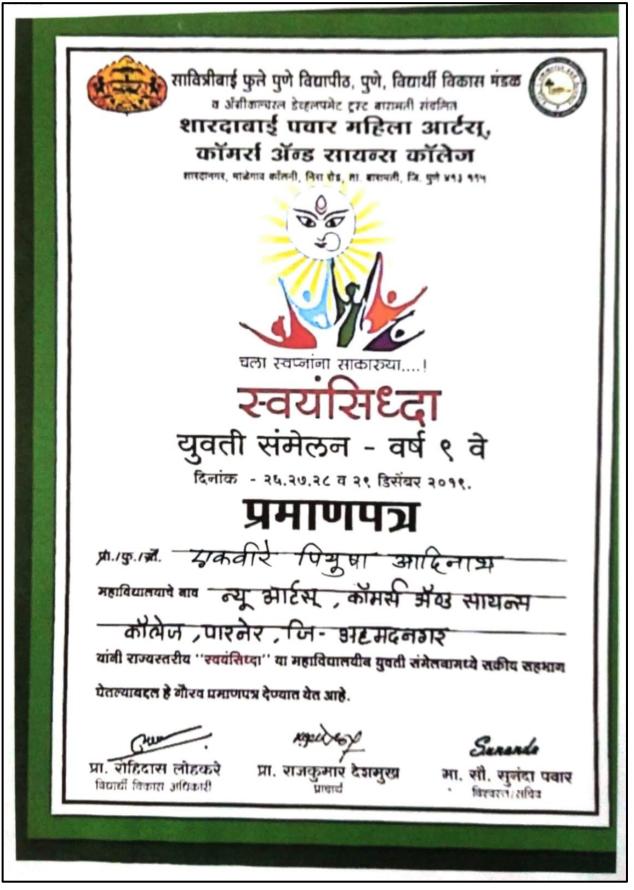

AJMVPS, New Arts, Commerce & Science College, Parner | Student Participation and Activities

2019-20

For stimulation Principal Dr. Sudhakarrao Jadwar Trophy State Level Intercollegiate

Thange Sanket

|                                 | Oratory Competition                                                                             |                                                                                                                                                |
|---------------------------------|-------------------------------------------------------------------------------------------------|------------------------------------------------------------------------------------------------------------------------------------------------|
| 26-                             | 2nd Prize Swamsidhha yuvati sammelan                                                            | Rajeshwari Aanandrao                                                                                                                           |
| 29/12/2019                      | 2019-20 Youth Icon                                                                              | Kothawale                                                                                                                                      |
| 2019-20                         | First Prize District Level Essay Competition                                                    | Ingale Manoj Tukaram                                                                                                                           |
| 2019-20                         | Third Prize District Level Essay Competition                                                    | Shelake Nisha Balu                                                                                                                             |
| 12-09-2019                      | Poetry Recitation Competition                                                                   | Chaudhari Shwetali                                                                                                                             |
| 03-12-2019                      | Kai Mugutrao Sahebrao Kakade -<br>Deshmukh State Level Intercollegiate<br>Elocution Competition | Thange Sanket                                                                                                                                  |
| 12-12-2019                      | Annasaheb Awte State Level Elocution                                                            | Thange Sanket                                                                                                                                  |
| 26-12-2019 to 29-12-2019        | State Level Swayamsiddha Yuvati Sammelan                                                        | 1)Dhage shrutika Ekvire<br>2) EkvirePiyusha Adinath<br>3)Kothavale Rajeshwari<br>Anandrav                                                      |
| 18-01-2020                      | Workshop State Level Distance College<br>Quiz Competition                                       | Nagare Nitin                                                                                                                                   |
| 18-01-2020                      | State Level Intercollegiate Quiz<br>Competition                                                 | Thange Sanket                                                                                                                                  |
| 20-02-2020                      | State Level Poetry Festival                                                                     | Thange Sanket                                                                                                                                  |
|                                 | Year 4 (2018-19)                                                                                |                                                                                                                                                |
| 01-06-2019                      | 3rd prize Natinal Level Madhava<br>Mathematics Competition - 2019                               | Thange Sanket                                                                                                                                  |
| 2018-19                         | First Prize State Level Poetry Recitation<br>Competition                                        | Thange Sanket                                                                                                                                  |
| 12-<br>15/12/2018               | Excellent Swayamsevak Swayamsiddha<br>Yuvta Samelan                                             | Kothawale Rajeshwari                                                                                                                           |
| 08-05-2018                      | For stimulation A grand state level<br>intercollegiate and open elocution<br>competition        | Shinde Ashok                                                                                                                                   |
| 2018-19                         | For stimulation Grand State Level Elocution<br>Competition                                      | Shinde Ashok                                                                                                                                   |
| 10-12-2018                      | For stimulation State Level Marathi<br>Elocution Competition                                    | Shinde Ashok                                                                                                                                   |
| 30/12/2018                      | First Prize Centenary Festival                                                                  | 1)Chaudhari Shwetali 2.<br>Rajeshwari Deshmukh 3.<br>Priyanka Auti 4. Arati<br>Khomane 5. Vikas Shelar6.<br>Omkar Kanawade7.Sangram<br>Mandage |
| 27/12/2018                      | 2nd prize Intercollegiate District Level<br>Elocution Competition                               | Shinde Ashok                                                                                                                                   |
| 03-12-2018                      | Kai Mugutrao Sahebrao Kakade<br>Deshmukh State Level Intercollegiate<br>Elocution Competition   | Shinde Ashok                                                                                                                                   |
| 12-02-2018<br>To 15-12-<br>2018 | State Level Swayamsiddha Yuvati<br>Sammelan                                                     | 1)Ekvire Piyusha Adinath<br>Mhaske Shubhangi Babasaheb                                                                                         |