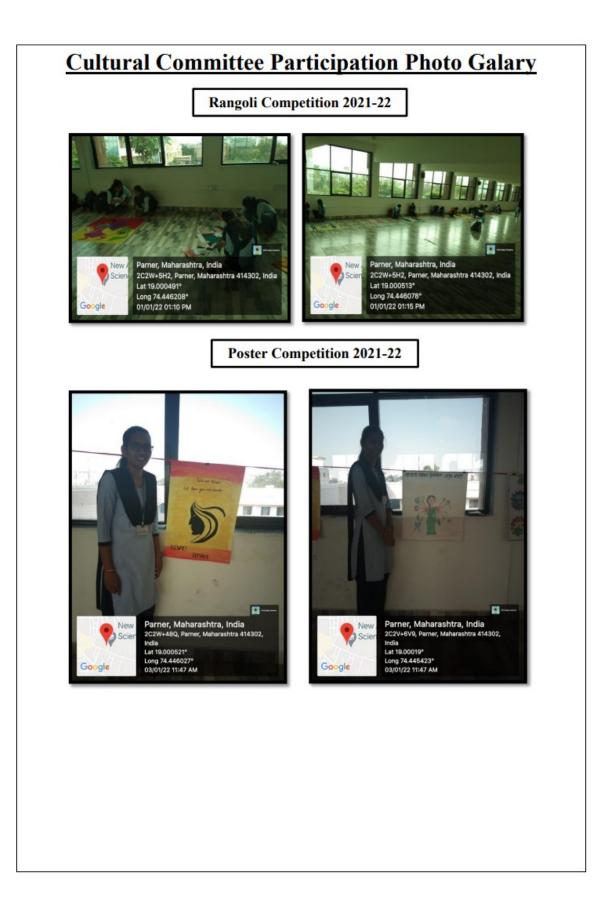

|
|                                          |                                                           |                                        |
|                                          | FEDERAL BANK                                              |                                        |



## Shinde Ashok Chandrabhan





#### Shinde Ashok Chandrabhan

# Photographs of programme



Inauguration of Cricket Tournament by AJMVPS- President Hon. Nandkumar Zaware Patil & Secretary- Hon- G.D. Khandeshesaheb



Yoga Session







Intercollegiate Softball Tournament





Sports Day Opening Ceremony of Inter Faculty Cricket Tournament



Sports Day Inter Faculty Badminton Competition



Intercollegiate Boxing Winner Team



Sports Day Recreation Activity (Musical Chair) for Staff members