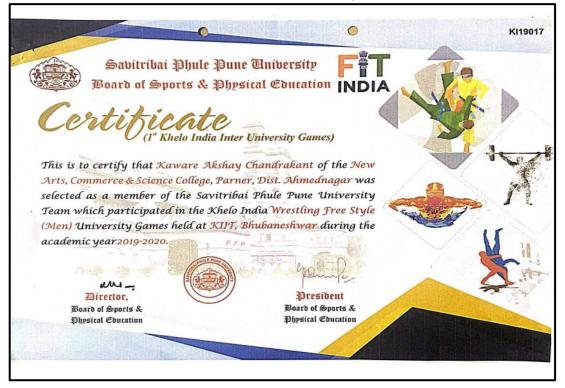

| 31/1/2021                            | Marathon 6 KM Pune                     | Gahandule Karan Sandip               |
|--------------------------------------|----------------------------------------|--------------------------------------|
| 31/1/2021                            | Sports-Cross Country                   | Bhandari Bhagyashree Bhaskar         |
| 31/1/2021                            | Sports-Cross Country                   | Bhandari Shital Bhaskar              |
| 21/02/2021                           | Cross Country                          | Gahandule Karan Sandip               |
|                                      | Year 3 (2019-20)                       |                                      |
| 22/11/2019                           | Cross Country                          | Bhandari Bhagyshri Bhaskar           |
| 2019-20                              | Wrestling                              | Kaware Akshay                        |
| 2019-20                              | Athletics                              | Bhandari Bhagyshri Bhaskar           |
| 03-08-2020                           | Athletics                              | Ghandule Karan Sandip                |
| 20/8/2019                            | Athletics                              | Ghandule Karan Sandip                |
| 23/8/2019                            | Athletics                              | Bhandari Shital Bhaskar              |
| 11-09-2019 to 12-09-<br>2019         | Wrestling (W)                          | Dhage Shrutika + 2                   |
| 19/9/2019                            | Wrestling (M)                          | Kaware Akshay + 5                    |
| 30-09-2019 to 01-10-<br>2019         | Athletics                              | Repale Gorekh + 13                   |
| 10-12-2019                           | Kabaddi (M)                            | Walunj Nilesh + 11                   |
| 27/11/2019                           | Cricket                                | Auti Sachin +14                      |
| 29-11-2019 to 30-11-<br>2019         | Boxing (M)                             | Auti Nikhil + 6                      |
| 31-08-2019 to 01-09-<br>2019         | Organization -Softball (Men/<br>Women) | Nagare Gokul + 11                    |
|                                      | Year 4 (2018-19)                       |                                      |
| 5-9/6/2019                           | Ball Badminton                         | Padhare Vijay                        |
| 2018-19                              | Boxing                                 | Chaudhai Nitin                       |
| 3-6/10/2018                          | Sports- Wrestling                      | Kaware Akshay Chandrakant            |
| 19-23/12/2018                        | Sqay                                   | Kaware Bhaskar                       |
| 5-7/10/2018                          | Sqay                                   | Kaware Ganesh                        |
| 24/10/2018                           | Athletics                              | Kute Rupali                          |
| 2018-19                              | Boxing                                 | Chaudhai Nitin                       |
| 24/10/2018                           | Athletics                              | Ghandule Karan Sandip                |
| 24/10/2018                           | Athletics                              | Kute Rupali                          |
| 3-6/10/2018                          | Sports- Boxing                         | Badhe Amol                           |
| 10-08-2018 To 11-08-<br>2018         | Cross country                          | Pathare P.J. + 5                     |
| 18-08-2018 to 19-08-<br>2018         | Table Tennis                           | Navle M.S. + 2                       |
| 28-08-2018                           | Wrestling (w)                          | Sumbare Namrata. + 6                 |
| 24-08-2018 To 25-08-<br>2018         | Judo (W)                               | Sumbre Namrata + 4                   |
| 30-8-2018                            | Badminton(M-W)                         | Navle M.S + 7                        |
| 27-09-2018 To 28-09-                 |                                        |                                      |
| 2018                                 | Boxing (M)                             | Auti N.B + 5                         |
| 2018<br>07-10-2018 To 09-10-<br>2018 | Boxing (M)<br>Athletics (M-W)          | Auti N.B + 5<br>Deshmukh Akshay + 15 |