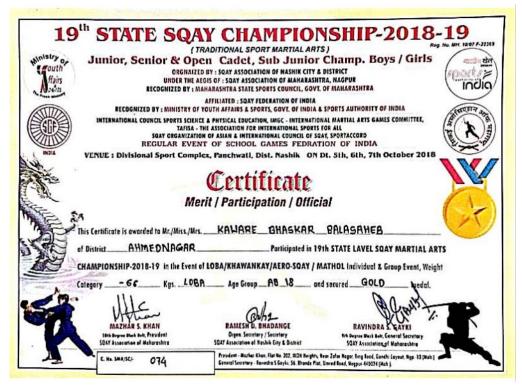

| 31/1/2021                            | Marathon 6 KM Pune                     | Gahandule Karan Sandip               |
|--------------------------------------|----------------------------------------|--------------------------------------|
| 31/1/2021                            | Sports-Cross Country                   | Bhandari Bhagyashree Bhaskar         |
| 31/1/2021                            | Sports-Cross Country                   | Bhandari Shital Bhaskar              |
| 21/02/2021                           | Cross Country                          | Gahandule Karan Sandip               |
|                                      | Year 3 (2019-20)                       |                                      |
| 22/11/2019                           | Cross Country                          | Bhandari Bhagyshri Bhaskar           |
| 2019-20                              | Wrestling                              | Kaware Akshay                        |
| 2019-20                              | Athletics                              | Bhandari Bhagyshri Bhaskar           |
| 03-08-2020                           | Athletics                              | Ghandule Karan Sandip                |
| 20/8/2019                            | Athletics                              | Ghandule Karan Sandip                |
| 23/8/2019                            | Athletics                              | Bhandari Shital Bhaskar              |
| 11-09-2019 to 12-09-<br>2019         | Wrestling (W)                          | Dhage Shrutika + 2                   |
| 19/9/2019                            | Wrestling (M)                          | Kaware Akshay + 5                    |
| 30-09-2019 to 01-10-<br>2019         | Athletics                              | Repale Gorekh + 13                   |
| 10-12-2019                           | Kabaddi (M)                            | Walunj Nilesh + 11                   |
| 27/11/2019                           | Cricket                                | Auti Sachin +14                      |
| 29-11-2019 to 30-11-<br>2019         | Boxing (M)                             | Auti Nikhil + 6                      |
| 31-08-2019 to 01-09-<br>2019         | Organization -Softball (Men/<br>Women) | Nagare Gokul + 11                    |
|                                      | Year 4 (2018-19)                       |                                      |
| 5-9/6/2019                           | Ball Badminton                         | Padhare Vijay                        |
| 2018-19                              | Boxing                                 | Chaudhai Nitin                       |
| 3-6/10/2018                          | Sports- Wrestling                      | Kaware Akshay Chandrakant            |
| 19-23/12/2018                        | Sqay                                   | Kaware Bhaskar                       |
| 5-7/10/2018                          | Sqay                                   | Kaware Ganesh                        |
| 24/10/2018                           | Athletics                              | Kute Rupali                          |
| 2018-19                              | Boxing                                 | Chaudhai Nitin                       |
| 24/10/2018                           | Athletics                              | Ghandule Karan Sandip                |
| 24/10/2018                           | Athletics                              | Kute Rupali                          |
| 3-6/10/2018                          | Sports- Boxing                         | Badhe Amol                           |
| 10-08-2018 To 11-08-<br>2018         | Cross country                          | Pathare P.J. + 5                     |
| 18-08-2018 to 19-08-<br>2018         | Table Tennis                           | Navle M.S. + 2                       |
| 28-08-2018                           | Wrestling (w)                          | Sumbare Namrata. + 6                 |
| 24-08-2018 To 25-08-<br>2018         | Judo (W)                               | Sumbre Namrata + 4                   |
| 30-8-2018                            | Badminton(M-W)                         | Navle M.S + 7                        |
| 27-09-2018 To 28-09-                 |                                        |                                      |
| 2018                                 | Boxing (M)                             | Auti N.B + 5                         |
| 2018<br>07-10-2018 To 09-10-<br>2018 | Boxing (M)<br>Athletics (M-W)          | Auti N.B + 5<br>Deshmukh Akshay + 15 |