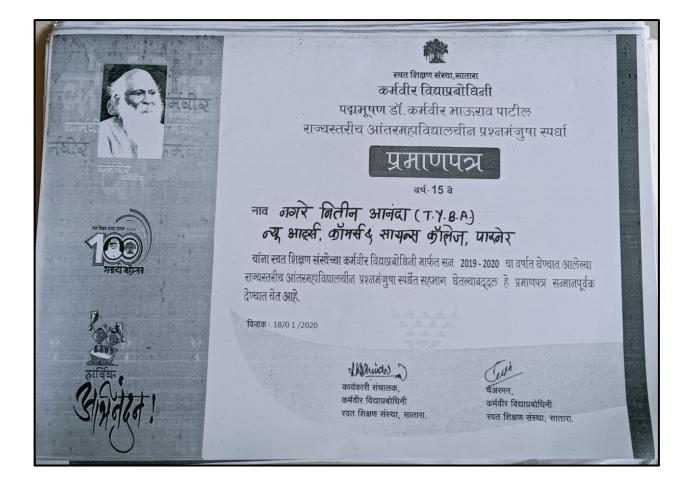

AJMVPS, New Arts, Commerce & Science College, Parner | Student Participation and Activities

2019-20

For stimulation Principal Dr. Sudhakarrao Jadwar Trophy State Level Intercollegiate

Thange Sanket

|                                 | Oratory Competition                                                                             |                                                                                                                                                |
|---------------------------------|-------------------------------------------------------------------------------------------------|------------------------------------------------------------------------------------------------------------------------------------------------|
| 26-                             | 2nd Prize Swamsidhha yuvati sammelan                                                            | Rajeshwari Aanandrao                                                                                                                           |
| 29/12/2019                      | 2019-20 Youth Icon                                                                              | Kothawale                                                                                                                                      |
| 2019-20                         | First Prize District Level Essay Competition                                                    | Ingale Manoj Tukaram                                                                                                                           |
| 2019-20                         | Third Prize District Level Essay Competition                                                    | Shelake Nisha Balu                                                                                                                             |
| 12-09-2019                      | Poetry Recitation Competition                                                                   | Chaudhari Shwetali                                                                                                                             |
| 03-12-2019                      | Kai Mugutrao Sahebrao Kakade -<br>Deshmukh State Level Intercollegiate<br>Elocution Competition | Thange Sanket                                                                                                                                  |
| 12-12-2019                      | Annasaheb Awte State Level Elocution                                                            | Thange Sanket                                                                                                                                  |
| 26-12-2019 to 29-12-2019        | State Level Swayamsiddha Yuvati Sammelan                                                        | 1)Dhage shrutika Ekvire<br>2) EkvirePiyusha Adinath<br>3)Kothavale Rajeshwari<br>Anandrav                                                      |
| 18-01-2020                      | Workshop State Level Distance College<br>Quiz Competition                                       | Nagare Nitin                                                                                                                                   |
| 18-01-2020                      | State Level Intercollegiate Quiz<br>Competition                                                 | Thange Sanket                                                                                                                                  |
| 20-02-2020                      | State Level Poetry Festival                                                                     | Thange Sanket                                                                                                                                  |
|                                 | Year 4 (2018-19)                                                                                |                                                                                                                                                |
| 01-06-2019                      | 3rd prize Natinal Level Madhava<br>Mathematics Competition - 2019                               | Thange Sanket                                                                                                                                  |
| 2018-19                         | First Prize State Level Poetry Recitation<br>Competition                                        | Thange Sanket                                                                                                                                  |
| 12-<br>15/12/2018               | Excellent Swayamsevak Swayamsiddha<br>Yuvta Samelan                                             | Kothawale Rajeshwari                                                                                                                           |
| 08-05-2018                      | For stimulation A grand state level<br>intercollegiate and open elocution<br>competition        | Shinde Ashok                                                                                                                                   |
| 2018-19                         | For stimulation Grand State Level Elocution<br>Competition                                      | Shinde Ashok                                                                                                                                   |
| 10-12-2018                      | For stimulation State Level Marathi<br>Elocution Competition                                    | Shinde Ashok                                                                                                                                   |
| 30/12/2018                      | First Prize Centenary Festival                                                                  | 1)Chaudhari Shwetali 2.<br>Rajeshwari Deshmukh 3.<br>Priyanka Auti 4. Arati<br>Khomane 5. Vikas Shelar6.<br>Omkar Kanawade7.Sangram<br>Mandage |
| 27/12/2018                      | 2nd prize Intercollegiate District Level<br>Elocution Competition                               | Shinde Ashok                                                                                                                                   |
| 03-12-2018                      | Kai Mugutrao Sahebrao Kakade<br>Deshmukh State Level Intercollegiate<br>Elocution Competition   | Shinde Ashok                                                                                                                                   |
| 12-02-2018<br>To 15-12-<br>2018 | State Level Swayamsiddha Yuvati<br>Sammelan                                                     | 1)Ekvire Piyusha Adinath<br>Mhaske Shubhangi Babasaheb                                                                                         |