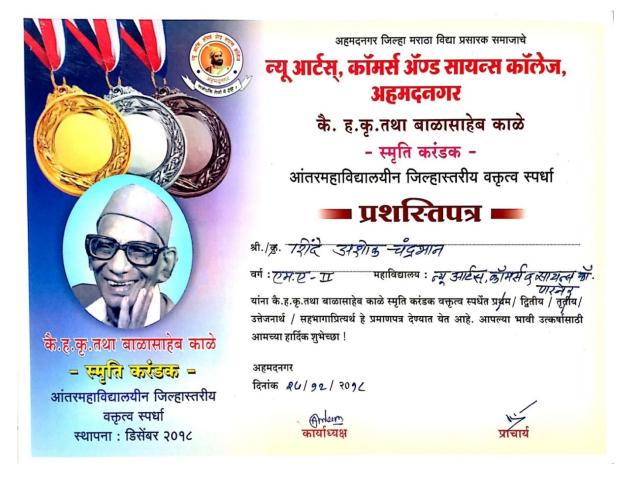

| [0]                  | <b>n</b> M | [-5. | 3.2 | 21 |
|----------------------|------------|------|-----|----|
| $\mathbf{I} \propto$ |            |      |     | ч. |

| Date of<br>event/activit<br>y (DD-MM-<br>YYYY) | Name of the event/activity                                                                             | Name of the student participated                                                             |
|------------------------------------------------|--------------------------------------------------------------------------------------------------------|----------------------------------------------------------------------------------------------|
| ,                                              | Year1 (2021-22)                                                                                        |                                                                                              |
| 20/4/22                                        | First Prize Chatrapati Sambhaji Maharaj<br>Sanghik Firta Chashak Debate Competition                    | 1. Thanage Sapana Tukaram<br>2. Sabale Rohini Narayan                                        |
| 12-12/5/22                                     | 3rd Prize Sahakar Maharshi Padmashri Dr.<br>Vitthalrao Vikhe Patil Debate Competiti 3 rd<br>Prize      | <ol> <li>Bobade Kishor Sudarshan</li> <li>Tambe Vaibhav</li> <li>Dnyaneshwar</li> </ol>      |
| 2021-22                                        | First Prize Balasaheb Kale Smruti<br>Karandak Rajyastariya Antarmahavidyalain<br>Vaktrutva Spardha     | Bobade Kishor Sudarshan                                                                      |
| 13/10/21                                       | First Prize Janjagruti Abhiyan                                                                         | <ol> <li>Thange Sanket Dhondibhau</li> <li>Thube Vinod Shivaji</li> </ol>                    |
| 01-01-2022                                     | Rangoli competition                                                                                    | Karle Prafulla                                                                               |
| 27/2/2022                                      | Savitri Fatema Vichar Manch Aayojit Sane<br>guruji Likhit Islami Sanskruti Ya<br>pustakavaril Pariksha | Thange Sapana                                                                                |
| 26-04-2022                                     | Balasaheb Kale Smriti Karandak State<br>Level Intercollegiate Elocution Competition                    | Rohini Sabale                                                                                |
| 02-06-2022                                     | State Level College Oratory Competition,<br>Mahabaleshwar                                              | Kishor Bobade                                                                                |
| 02-06-2022                                     | State Level College Oratory Competition,<br>Mahabaleshwar                                              | Vaibhav Tambe                                                                                |
| 01-03-2022                                     | Organization -Rangoli competition                                                                      | Narad Pallavi+14                                                                             |
| 01-03-2022                                     | Organization -Poster competition                                                                       | Thorat Snehal+14                                                                             |
|                                                | Year 2 (2020-21)                                                                                       |                                                                                              |
| 18/11/2020 to 29/11/2020                       | 2nd prize State Level Online Open<br>Reading Competition                                               | Nagare Nitin                                                                                 |
| 17/1/2021                                      | 3rd Prize Parivartan Yuva Vakta                                                                        | Takale Dhondiba Rambhau                                                                      |
| 2020-2021                                      | 3rd Prize PG Patil Intercollegeiate<br>Elocution Competition                                           | Takale Dhondiba Rambhau                                                                      |
| 26/1/2021                                      | 2nd Prize Krantijyoti Savitribai Phule<br>Jayanti Nibandha Spardha                                     | Sapana Thange                                                                                |
| 15/10/2020                                     | online open Rhetoric Compitition                                                                       | 1. Belote Arti Vijay 2. Sapna<br>Tukaram Thange                                              |
| 06-12-2020                                     | Online Rangoli Competition                                                                             | 1)Shirke Hemalata 2)Chede<br>Jayashree 3)Gaykwad Kalyani<br>4)Thube Akshda 5)Thube<br>Shruti |
| 01-07-2020                                     | 1st online national level pupils Olympic dance competition                                             | Zaware Dhanashree Shankar                                                                    |
| 12-07-2020                                     | Online audition national online acting competition 2020                                                | Zaware Dhanashree Shankar                                                                    |
| 08-07-2020                                     | Stay Home & Stay Fit                                                                                   | Zaware Dhanashree Shankar                                                                    |
|                                                | Year 3 (2019-20)                                                                                       |                                                                                              |
| 14/12/2019                                     | Winner IT Idol competition (14-12-1019)                                                                | Sanket Dhondibhau Thange                                                                     |
| 22/11/2019                                     | 3rd prize State level Comedy poetry reading competition (22-11-2019)                                   | Sanket Dhondibhau Thange                                                                     |

AJMVPS, New Arts, Commerce & Science College, Parner | Student Participation and Activities

2019-20

For stimulation Principal Dr. Sudhakarrao Jadwar Trophy State Level Intercollegiate

Thange Sanket

|                                 | Oratory Competition                                                                             |                                                                                                                                                |
|---------------------------------|-------------------------------------------------------------------------------------------------|------------------------------------------------------------------------------------------------------------------------------------------------|
| 26-                             | 2nd Prize Swamsidhha yuvati sammelan                                                            | Rajeshwari Aanandrao                                                                                                                           |
| 29/12/2019                      | 2019-20 Youth Icon                                                                              | Kothawale                                                                                                                                      |
| 2019-20                         | First Prize District Level Essay Competition                                                    | Ingale Manoj Tukaram                                                                                                                           |
| 2019-20                         | Third Prize District Level Essay Competition                                                    | Shelake Nisha Balu                                                                                                                             |
| 12-09-2019                      | Poetry Recitation Competition                                                                   | Chaudhari Shwetali                                                                                                                             |
| 03-12-2019                      | Kai Mugutrao Sahebrao Kakade -<br>Deshmukh State Level Intercollegiate<br>Elocution Competition | Thange Sanket                                                                                                                                  |
| 12-12-2019                      | Annasaheb Awte State Level Elocution                                                            | Thange Sanket                                                                                                                                  |
| 26-12-2019 to 29-12-2019        | State Level Swayamsiddha Yuvati Sammelan                                                        | 1)Dhage shrutika Ekvire<br>2) EkvirePiyusha Adinath<br>3)Kothavale Rajeshwari<br>Anandrav                                                      |
| 18-01-2020                      | Workshop State Level Distance College<br>Quiz Competition                                       | Nagare Nitin                                                                                                                                   |
| 18-01-2020                      | State Level Intercollegiate Quiz<br>Competition                                                 | Thange Sanket                                                                                                                                  |
| 20-02-2020                      | State Level Poetry Festival                                                                     | Thange Sanket                                                                                                                                  |
|                                 | Year 4 (2018-19)                                                                                |                                                                                                                                                |
| 01-06-2019                      | 3rd prize Natinal Level Madhava<br>Mathematics Competition - 2019                               | Thange Sanket                                                                                                                                  |
| 2018-19                         | First Prize State Level Poetry Recitation<br>Competition                                        | Thange Sanket                                                                                                                                  |
| 12-<br>15/12/2018               | Excellent Swayamsevak Swayamsiddha<br>Yuvta Samelan                                             | Kothawale Rajeshwari                                                                                                                           |
| 08-05-2018                      | For stimulation A grand state level<br>intercollegiate and open elocution<br>competition        | Shinde Ashok                                                                                                                                   |
| 2018-19                         | For stimulation Grand State Level Elocution<br>Competition                                      | Shinde Ashok                                                                                                                                   |
| 10-12-2018                      | For stimulation State Level Marathi<br>Elocution Competition                                    | Shinde Ashok                                                                                                                                   |
| 30/12/2018                      | First Prize Centenary Festival                                                                  | 1)Chaudhari Shwetali 2.<br>Rajeshwari Deshmukh 3.<br>Priyanka Auti 4. Arati<br>Khomane 5. Vikas Shelar6.<br>Omkar Kanawade7.Sangram<br>Mandage |
| 27/12/2018                      | 2nd prize Intercollegiate District Level<br>Elocution Competition                               | Shinde Ashok                                                                                                                                   |
| 03-12-2018                      | Kai Mugutrao Sahebrao Kakade<br>Deshmukh State Level Intercollegiate<br>Elocution Competition   | Shinde Ashok                                                                                                                                   |
| 12-02-2018<br>To 15-12-<br>2018 | State Level Swayamsiddha Yuvati<br>Sammelan                                                     | 1)Ekvire Piyusha Adinath<br>Mhaske Shubhangi Babasaheb                                                                                         |