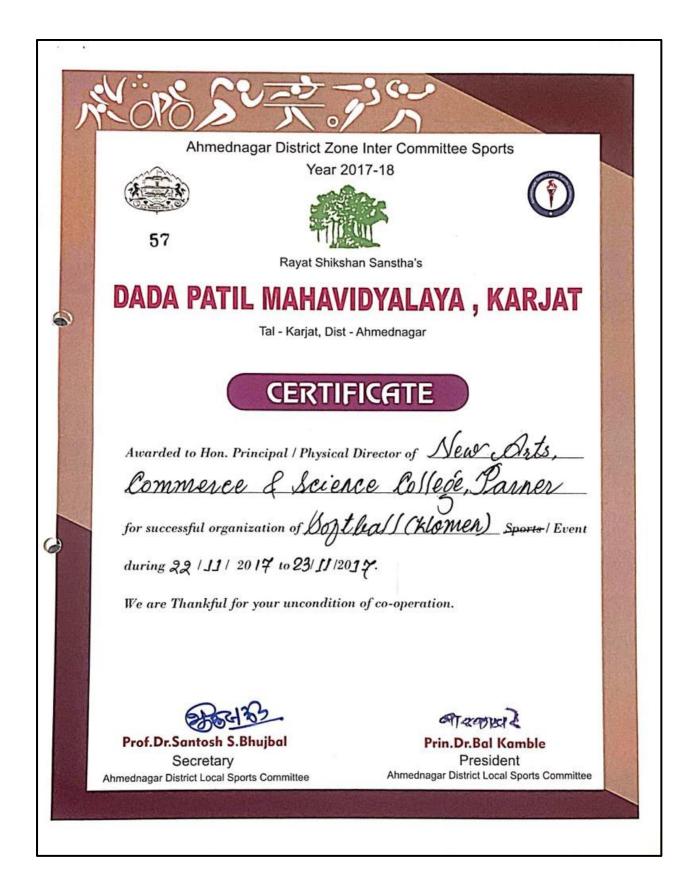

Baus आहमदनगर जिल्हा विश्वाणीय कीहा सपिती

AJMVPS, New Arts, Commerce & Science College, Parner | Student Participation and Activities

b) 2019-20

| New Arts, Commo<br>IQAC& Department<br>Base                                                                                                                                                                                                                                                                                                                                                                                                                         | Iha Maratha Vidya Prasarak Samaj's.<br>erce and Science College, Parner<br>t of Physical Education & Sports<br>eball Tournament<br>ademic Year 2019-20                                                                                                                                                                                                                                                         |
|---------------------------------------------------------------------------------------------------------------------------------------------------------------------------------------------------------------------------------------------------------------------------------------------------------------------------------------------------------------------------------------------------------------------------------------------------------------------|----------------------------------------------------------------------------------------------------------------------------------------------------------------------------------------------------------------------------------------------------------------------------------------------------------------------------------------------------------------------------------------------------------------|
|                                                                                                                                                                                                                                                                                                                                                                                                                                                                     | Activity Report                                                                                                                                                                                                                                                                                                                                                                                                |
| Title of Activity                                                                                                                                                                                                                                                                                                                                                                                                                                                   | Softball (M/W) Tournament                                                                                                                                                                                                                                                                                                                                                                                      |
| Date                                                                                                                                                                                                                                                                                                                                                                                                                                                                | 31/08/2019                                                                                                                                                                                                                                                                                                                                                                                                     |
| Collaborating Agency                                                                                                                                                                                                                                                                                                                                                                                                                                                | Ahmednagar Zone Sports Committee,<br>Ahmednagar                                                                                                                                                                                                                                                                                                                                                                |
| Venue                                                                                                                                                                                                                                                                                                                                                                                                                                                               | New Arts, Commerce and Science College,                                                                                                                                                                                                                                                                                                                                                                        |
| venue                                                                                                                                                                                                                                                                                                                                                                                                                                                               | Parner                                                                                                                                                                                                                                                                                                                                                                                                         |
| Brief Summary of activity-                                                                                                                                                                                                                                                                                                                                                                                                                                          |                                                                                                                                                                                                                                                                                                                                                                                                                |
| Committee gives opportunity to our co-<br>confidence of the player's intercollegiate<br>inter zonal tournaments. Dr. R.K. Aher, Pr<br>sports in life, in his brief speech he state<br>physical health, Dr. D.R. Thube – Vice Pr<br>were present for the opening ceremony.                                                                                                                                                                                           | was organized on 31/08/2019.Ahmednagar Zonal Sport<br>ollege to organize the said tournament. To boost th<br>tournaments plays important role. Payers get selected fo<br>incipal addressed the participants and state the importanc<br>s that, sports reduces the mental stress and develops th<br>incipal, IQAC Coordinator, Prog- D.S. Ghungarde- S.D.C<br>ents ended with vote of thanks by Sanjay Gaikwad. |
| Committee gives opportunity to our co<br>confidence of the player's intercollegiate<br>inter zonal tournaments. Dr. R.K. Aher, Pr<br>sports in life, in his brief speech he state<br>physical health, Dr. D.R. Thube – Vice Pr<br>were present for the opening ceremony.<br>The opening ceremony of the tourname<br><b>Outcome of Activity-</b><br>1. Student practice regular sports                                                                               | bllege to organize the said tournament. To boost in<br>tournaments plays important role. Payers get selected for<br>incipal addressed the participants and state the importance<br>is that, sports reduces the mental stress and develops the<br>incipal, IQAC Coordinator, Prog- D.S. Ghungarde- S.D.C<br>ents ended with vote of thanks by Sanjay Gaikwad.                                                   |
| Committee gives opportunity to our co<br>confidence of the player's intercollegiate<br>inter zonal tournaments. Dr. R.K. Aher, Pr<br>sports in life, in his brief speech he state<br>physical health, Dr. D.R. Thube – Vice Pr<br>were present for the opening ceremony.<br>The opening ceremony of the tourname<br>Outcome of Activity-                                                                                                                            | bilege to organize the said tournament. To boost in<br>tournaments plays important role. Payers get selected fo<br>incipal addressed the participants and state the importanc<br>is that, sports reduces the mental stress and develops the<br>incipal, IQAC Coordinator, Prog- D.S. Ghungarde- S.D.C<br>ents ended with vote of thanks by Sanjay Gaikwad.                                                     |
| Committee gives opportunity to our co<br>confidence of the player's intercollegiate<br>inter zonal tournaments. Dr. R.K. Aher, Pr<br>sports in life, in his brief speech he state<br>physical health, Dr. D.R. Thube – Vice Pr<br>were present for the opening ceremony.<br>The opening ceremony of the tourname<br><b>Outcome of Activity-</b><br>1. Student practice regular sports<br>2. Players get acquainted with new<br>3. Increases the level of confidence | bilege to organize the said tournament. To boost in<br>tournaments plays important role. Payers get selected fo<br>incipal addressed the participants and state the importanc<br>is that, sports reduces the mental stress and develops the<br>incipal, IQAC Coordinator, Prog- D.S. Ghungarde- S.D.C<br>ents ended with vote of thanks by Sanjay Gaikwad.                                                     |

Prenularit

| <br>rtificates of Organization- 2019-20                                                                                                                                                                                                                                                       |
|-----------------------------------------------------------------------------------------------------------------------------------------------------------------------------------------------------------------------------------------------------------------------------------------------|
| AHMEDNAGAR DISTRICT ZONAL SPORTS COMMITTEE<br>C/o. Akole Taluka Education Society's<br>Agasti Arts, Commerce And Dadasaheb Rupwate Science College, Akole                                                                                                                                     |
| No.:00000012 Certificate Sariag Gaikwad                                                                                                                                                                                                                                                       |
| for successful organization of Suffball (CD Tournament/Competition<br>buring 31 / 08 /2019 to 01/09 /2019<br>Use are Thankful for your kind co-opration:<br>Dr. Zialful Zliposale<br>Exercision<br>Alperbusger District Zenal Sports Committee<br>Alperbusger District Zenal Sports Committee |
|                                                                                                                                                                                                                                                                                               |
| Satiitribai Ilgule Ilgule Ilgule Ilgule Committee<br>AHMEDNAGAR DISTRICT ZONAL SPORTS COMMITTEE<br>C/o. Akole Taluka Education Society's<br>Agasti Arts, Commerce And Dadasaheb Rupwate Science College, Akole<br>No.:or0000011                                                               |
| Stwarded to Spon. Principal/Director of Physical Education New Nets<br>College of Parner ''<br>for successful organization of Softball (W) Journament/Competition<br>buring 31 / 08 /2019 to 01 / 03 /2019<br>We are Thankful for your kind co-opration:                                      |
| Dr. Kalphe Eliposale<br>Secretary<br>Apmeduagar District Zonal Sports Committee<br>Apmeduagar District Zonal Sports Committee                                                                                                                                                                 |
|                                                                                                                                                                                                                                                                                               |
|                                                                                                                                                                                                                                                                                               |
|                                                                                                                                                                                                                                                                                               |