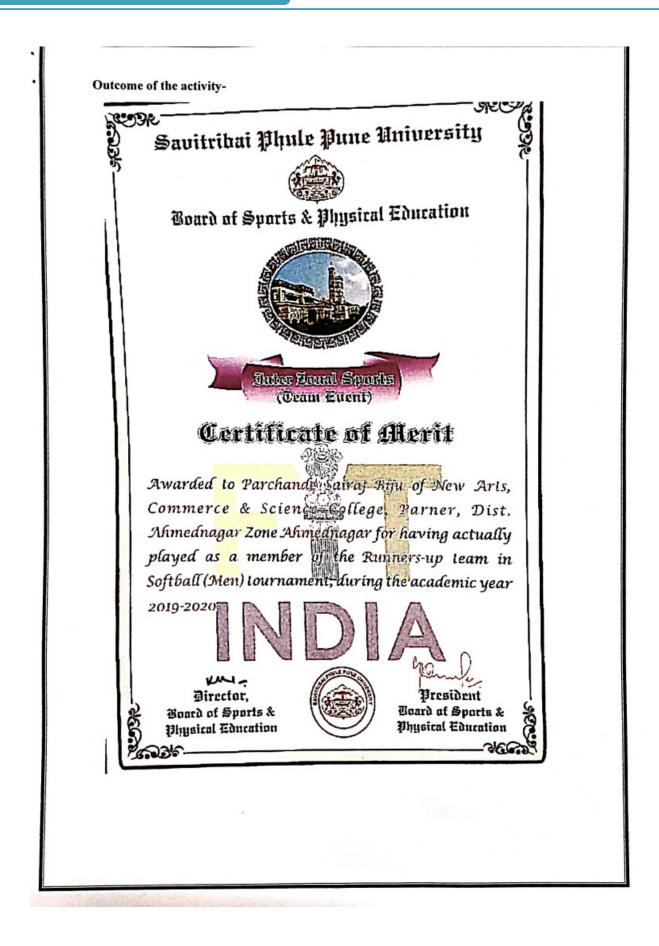

AJMVPS, New Arts, Commerce & Science College, Parner | Student Participation and Activities

| 27-11-2018 To 28-11-<br>2018 | Power Lifting(W)                      | Pawale Rutuja + 4    |
|------------------------------|---------------------------------------|----------------------|
| 23-11-2018 To 24-11-<br>2018 | Baseball (Men/ Women)                 | Tambe Sonyabapu + 11 |
|                              | Year 5 (2017-18)                      |                      |
| 11-08-2017                   | Wrestling                             | Kaware Akshay        |
| 16-18/1/2018                 | JU JITSU                              | Kaware Ganesh        |
| 16/2/2017                    | Karate                                | Kaware Bhaskar       |
| 13-15/4/2018                 | Wrestling                             | Kaware Akshay        |
| 19-24/12/2017                | Wrestling                             | Kaware Akshay        |
| 15/11/2017                   | Sports - Boxing                       | Jambe Shubhangi      |
| 23-08-2017 To 24-08-<br>2017 | Cross Country                         | Pandhare G.B. + 5    |
| 04-09-2017 To 06-09-<br>2017 | Chess                                 | Kharmale S.B + 3     |
| 25/9/2017                    | Judo (M-W)                            | Thange M.L + 3       |
| 22/9/2017                    | Baseball                              | Shelar S.S.+ 11      |
| 23-09-2017 To 24-09-<br>2017 | Kho-Kho (W) Selection Trials          | Pathare P.J + 5      |
| 28-09-2017 To 29-09-<br>2017 | Kho- Kho (M)                          | Shinde R.G. + 12     |
| 10-03-2017                   | Wrestling (W)                         | Thube H.K. +3        |
| 06-10-2017 To08-10-<br>2017  | Athletics (M-W)                       | Hingade H.A.+ 13     |
| 14/10/2017                   | Kabaddi (M)                           | Khalri M.D. +11      |
| 16/10/2017                   | Wrestling (M)                         | Thanage M.L.+ 4      |
| 17-10-2017 To 18-10-<br>2017 | Badminton (M-W)                       | Shinde S.J + 7       |
| 27-10-2017                   | Basketball                            | Patel M.K + 6        |
| 27-11-2017                   | Cricket (M)                           | Nawale M.S. + 14     |
| 1-11-2017 To 2/11/2017       | Organization -Boxing<br>(Men/Women)   | Auti N.B + 4         |
| 22-11-2017 To 23-11-<br>2017 | Organization-Soft Ball<br>(Men/Women) | Thube H.K.+11        |