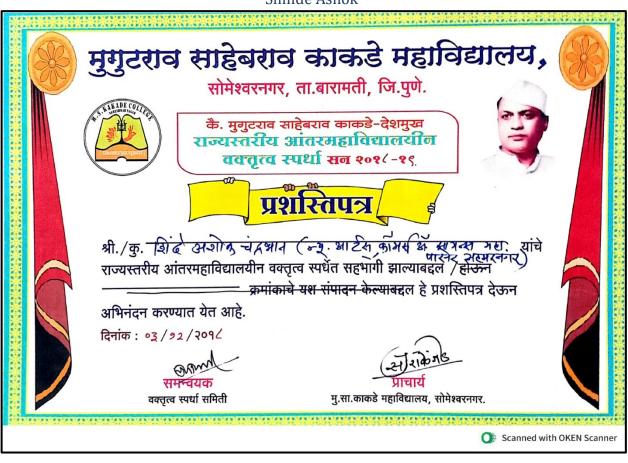

AJMVPS, New Arts, Commerce & Science College, Parner | Student Participation and Activities

2019-20

For stimulation Principal Dr. Sudhakarrao Jadwar Trophy State Level Intercollegiate

Thange Sanket

|                                 | Oratory Competition                                                                             |                                                                                                                                                |
|---------------------------------|-------------------------------------------------------------------------------------------------|------------------------------------------------------------------------------------------------------------------------------------------------|
| 26-                             | 2nd Prize Swamsidhha yuvati sammelan                                                            | Rajeshwari Aanandrao                                                                                                                           |
| 29/12/2019                      | 2019-20 Youth Icon                                                                              | Kothawale                                                                                                                                      |
| 2019-20                         | First Prize District Level Essay Competition                                                    | Ingale Manoj Tukaram                                                                                                                           |
| 2019-20                         | Third Prize District Level Essay Competition                                                    | Shelake Nisha Balu                                                                                                                             |
| 12-09-2019                      | Poetry Recitation Competition                                                                   | Chaudhari Shwetali                                                                                                                             |
| 03-12-2019                      | Kai Mugutrao Sahebrao Kakade -<br>Deshmukh State Level Intercollegiate<br>Elocution Competition | Thange Sanket                                                                                                                                  |
| 12-12-2019                      | Annasaheb Awte State Level Elocution                                                            | Thange Sanket                                                                                                                                  |
| 26-12-2019 to 29-12-2019        | State Level Swayamsiddha Yuvati Sammelan                                                        | 1)Dhage shrutika Ekvire<br>2) EkvirePiyusha Adinath<br>3)Kothavale Rajeshwari<br>Anandrav                                                      |
| 18-01-2020                      | Workshop State Level Distance College<br>Quiz Competition                                       | Nagare Nitin                                                                                                                                   |
| 18-01-2020                      | State Level Intercollegiate Quiz<br>Competition                                                 | Thange Sanket                                                                                                                                  |
| 20-02-2020                      | State Level Poetry Festival                                                                     | Thange Sanket                                                                                                                                  |
|                                 | Year 4 (2018-19)                                                                                |                                                                                                                                                |
| 01-06-2019                      | 3rd prize Natinal Level Madhava<br>Mathematics Competition - 2019                               | Thange Sanket                                                                                                                                  |
| 2018-19                         | First Prize State Level Poetry Recitation<br>Competition                                        | Thange Sanket                                                                                                                                  |
| 12-<br>15/12/2018               | Excellent Swayamsevak Swayamsiddha<br>Yuvta Samelan                                             | Kothawale Rajeshwari                                                                                                                           |
| 08-05-2018                      | For stimulation A grand state level<br>intercollegiate and open elocution<br>competition        | Shinde Ashok                                                                                                                                   |
| 2018-19                         | For stimulation Grand State Level Elocution<br>Competition                                      | Shinde Ashok                                                                                                                                   |
| 10-12-2018                      | For stimulation State Level Marathi<br>Elocution Competition                                    | Shinde Ashok                                                                                                                                   |
| 30/12/2018                      | First Prize Centenary Festival                                                                  | 1)Chaudhari Shwetali 2.<br>Rajeshwari Deshmukh 3.<br>Priyanka Auti 4. Arati<br>Khomane 5. Vikas Shelar6.<br>Omkar Kanawade7.Sangram<br>Mandage |
| 27/12/2018                      | 2nd prize Intercollegiate District Level<br>Elocution Competition                               | Shinde Ashok                                                                                                                                   |
| 03-12-2018                      | Kai Mugutrao Sahebrao Kakade<br>Deshmukh State Level Intercollegiate<br>Elocution Competition   | Shinde Ashok                                                                                                                                   |
| 12-02-2018<br>To 15-12-<br>2018 | State Level Swayamsiddha Yuvati<br>Sammelan                                                     | 1)Ekvire Piyusha Adinath<br>Mhaske Shubhangi Babasaheb                                                                                         |