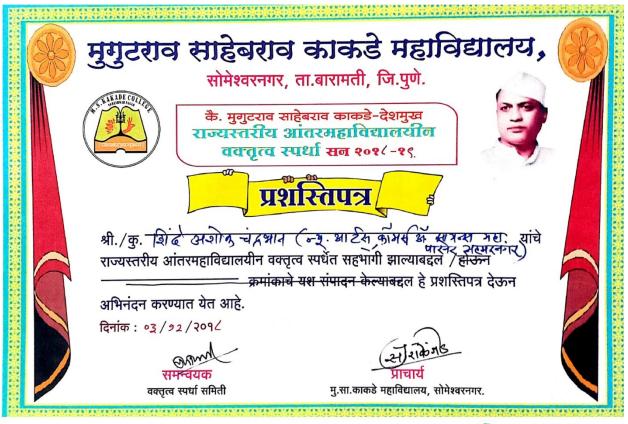

| [0]                  | <b>n</b> M | [-5. | 3.2 | 21 |
|----------------------|------------|------|-----|----|
| $\mathbf{I} \propto$ |            |      |     | ч. |

| Date of<br>event/activit<br>y (DD-MM-<br>YYYY) | Name of the event/activity                                                                             | Name of the student participated                                                             |
|------------------------------------------------|--------------------------------------------------------------------------------------------------------|----------------------------------------------------------------------------------------------|
| ,                                              | Year1 (2021-22)                                                                                        |                                                                                              |
| 20/4/22                                        | First Prize Chatrapati Sambhaji Maharaj<br>Sanghik Firta Chashak Debate Competition                    | 1. Thanage Sapana Tukaram<br>2. Sabale Rohini Narayan                                        |
| 12-12/5/22                                     | 3rd Prize Sahakar Maharshi Padmashri Dr.<br>Vitthalrao Vikhe Patil Debate Competiti 3 rd<br>Prize      | <ol> <li>Bobade Kishor Sudarshan</li> <li>Tambe Vaibhav</li> <li>Dnyaneshwar</li> </ol>      |
| 2021-22                                        | First Prize Balasaheb Kale Smruti<br>Karandak Rajyastariya Antarmahavidyalain<br>Vaktrutva Spardha     | Bobade Kishor Sudarshan                                                                      |
| 13/10/21                                       | First Prize Janjagruti Abhiyan                                                                         | <ol> <li>Thange Sanket Dhondibhau</li> <li>Thube Vinod Shivaji</li> </ol>                    |
| 01-01-2022                                     | Rangoli competition                                                                                    | Karle Prafulla                                                                               |
| 27/2/2022                                      | Savitri Fatema Vichar Manch Aayojit Sane<br>guruji Likhit Islami Sanskruti Ya<br>pustakavaril Pariksha | Thange Sapana                                                                                |
| 26-04-2022                                     | Balasaheb Kale Smriti Karandak State<br>Level Intercollegiate Elocution Competition                    | Rohini Sabale                                                                                |
| 02-06-2022                                     | State Level College Oratory Competition,<br>Mahabaleshwar                                              | Kishor Bobade                                                                                |
| 02-06-2022                                     | State Level College Oratory Competition,<br>Mahabaleshwar                                              | Vaibhav Tambe                                                                                |
| 01-03-2022                                     | Organization -Rangoli competition                                                                      | Narad Pallavi+14                                                                             |
| 01-03-2022                                     | Organization -Poster competition                                                                       | Thorat Snehal+14                                                                             |
|                                                | Year 2 (2020-21)                                                                                       |                                                                                              |
| 18/11/2020 to 29/11/2020                       | 2nd prize State Level Online Open<br>Reading Competition                                               | Nagare Nitin                                                                                 |
| 17/1/2021                                      | 3rd Prize Parivartan Yuva Vakta                                                                        | Takale Dhondiba Rambhau                                                                      |
| 2020-2021                                      | 3rd Prize PG Patil Intercollegeiate<br>Elocution Competition                                           | Takale Dhondiba Rambhau                                                                      |
| 26/1/2021                                      | 2nd Prize Krantijyoti Savitribai Phule<br>Jayanti Nibandha Spardha                                     | Sapana Thange                                                                                |
| 15/10/2020                                     | online open Rhetoric Compitition                                                                       | 1. Belote Arti Vijay 2. Sapna<br>Tukaram Thange                                              |
| 06-12-2020                                     | Online Rangoli Competition                                                                             | 1)Shirke Hemalata 2)Chede<br>Jayashree 3)Gaykwad Kalyani<br>4)Thube Akshda 5)Thube<br>Shruti |
| 01-07-2020                                     | 1st online national level pupils Olympic dance competition                                             | Zaware Dhanashree Shankar                                                                    |
| 12-07-2020                                     | Online audition national online acting competition 2020                                                | Zaware Dhanashree Shankar                                                                    |
| 08-07-2020                                     | Stay Home & Stay Fit                                                                                   | Zaware Dhanashree Shankar                                                                    |
|                                                | Year 3 (2019-20)                                                                                       |                                                                                              |
| 14/12/2019                                     | Winner IT Idol competition (14-12-1019)                                                                | Sanket Dhondibhau Thange                                                                     |
| 22/11/2019                                     | 3rd prize State level Comedy poetry reading competition (22-11-2019)                                   | Sanket Dhondibhau Thange                                                                     |

AJMVPS, New Arts, Commerce & Science College, Parner | Student Participation and Activities

2019-20

For stimulation Principal Dr. Sudhakarrao Jadwar Trophy State Level Intercollegiate

Thange Sanket

|                                 | Oratory Competition                                                                             |                                                                                                                                                |
|---------------------------------|-------------------------------------------------------------------------------------------------|------------------------------------------------------------------------------------------------------------------------------------------------|
| 26-                             | 2nd Prize Swamsidhha yuvati sammelan                                                            | Rajeshwari Aanandrao                                                                                                                           |
| 29/12/2019                      | 2019-20 Youth Icon                                                                              | Kothawale                                                                                                                                      |
| 2019-20                         | First Prize District Level Essay Competition                                                    | Ingale Manoj Tukaram                                                                                                                           |
| 2019-20                         | Third Prize District Level Essay Competition                                                    | Shelake Nisha Balu                                                                                                                             |
| 12-09-2019                      | Poetry Recitation Competition                                                                   | Chaudhari Shwetali                                                                                                                             |
| 03-12-2019                      | Kai Mugutrao Sahebrao Kakade -<br>Deshmukh State Level Intercollegiate<br>Elocution Competition | Thange Sanket                                                                                                                                  |
| 12-12-2019                      | Annasaheb Awte State Level Elocution                                                            | Thange Sanket                                                                                                                                  |
| 26-12-2019 to 29-12-2019        | State Level Swayamsiddha Yuvati Sammelan                                                        | 1)Dhage shrutika Ekvire<br>2) EkvirePiyusha Adinath<br>3)Kothavale Rajeshwari<br>Anandrav                                                      |
| 18-01-2020                      | Workshop State Level Distance College<br>Quiz Competition                                       | Nagare Nitin                                                                                                                                   |
| 18-01-2020                      | State Level Intercollegiate Quiz<br>Competition                                                 | Thange Sanket                                                                                                                                  |
| 20-02-2020                      | State Level Poetry Festival                                                                     | Thange Sanket                                                                                                                                  |
|                                 | Year 4 (2018-19)                                                                                |                                                                                                                                                |
| 01-06-2019                      | 3rd prize Natinal Level Madhava<br>Mathematics Competition - 2019                               | Thange Sanket                                                                                                                                  |
| 2018-19                         | First Prize State Level Poetry Recitation<br>Competition                                        | Thange Sanket                                                                                                                                  |
| 12-<br>15/12/2018               | Excellent Swayamsevak Swayamsiddha<br>Yuvta Samelan                                             | Kothawale Rajeshwari                                                                                                                           |
| 08-05-2018                      | For stimulation A grand state level<br>intercollegiate and open elocution<br>competition        | Shinde Ashok                                                                                                                                   |
| 2018-19                         | For stimulation Grand State Level Elocution<br>Competition                                      | Shinde Ashok                                                                                                                                   |
| 10-12-2018                      | For stimulation State Level Marathi<br>Elocution Competition                                    | Shinde Ashok                                                                                                                                   |
| 30/12/2018                      | First Prize Centenary Festival                                                                  | 1)Chaudhari Shwetali 2.<br>Rajeshwari Deshmukh 3.<br>Priyanka Auti 4. Arati<br>Khomane 5. Vikas Shelar6.<br>Omkar Kanawade7.Sangram<br>Mandage |
| 27/12/2018                      | 2nd prize Intercollegiate District Level<br>Elocution Competition                               | Shinde Ashok                                                                                                                                   |
| 03-12-2018                      | Kai Mugutrao Sahebrao Kakade<br>Deshmukh State Level Intercollegiate<br>Elocution Competition   | Shinde Ashok                                                                                                                                   |
| 12-02-2018<br>To 15-12-<br>2018 | State Level Swayamsiddha Yuvati<br>Sammelan                                                     | 1)Ekvire Piyusha Adinath<br>Mhaske Shubhangi Babasaheb                                                                                         |