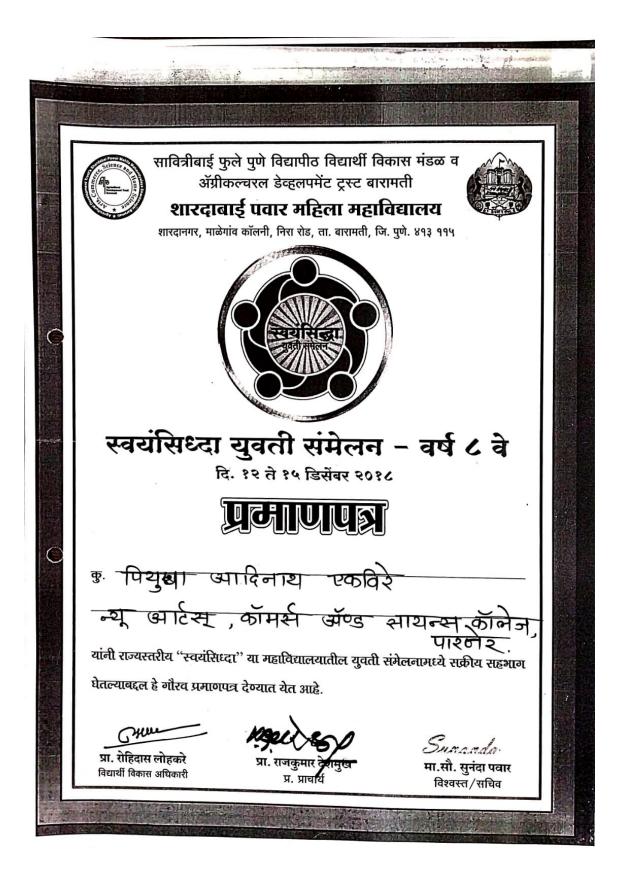

AJMVPS, New Arts, Commerce & Science College, Parner | Student Participation and Activities

2019-20

For stimulation Principal Dr. Sudhakarrao Jadwar Trophy State Level Intercollegiate

Thange Sanket

|                                 | Oratory Competition                                                                             |                                                                                                                                                |
|---------------------------------|-------------------------------------------------------------------------------------------------|------------------------------------------------------------------------------------------------------------------------------------------------|
| 26-                             | 2nd Prize Swamsidhha yuvati sammelan                                                            | Rajeshwari Aanandrao                                                                                                                           |
| 29/12/2019                      | 2019-20 Youth Icon                                                                              | Kothawale                                                                                                                                      |
| 2019-20                         | First Prize District Level Essay Competition                                                    | Ingale Manoj Tukaram                                                                                                                           |
| 2019-20                         | Third Prize District Level Essay Competition                                                    | Shelake Nisha Balu                                                                                                                             |
| 12-09-2019                      | Poetry Recitation Competition                                                                   | Chaudhari Shwetali                                                                                                                             |
| 03-12-2019                      | Kai Mugutrao Sahebrao Kakade -<br>Deshmukh State Level Intercollegiate<br>Elocution Competition | Thange Sanket                                                                                                                                  |
| 12-12-2019                      | Annasaheb Awte State Level Elocution                                                            | Thange Sanket                                                                                                                                  |
| 26-12-2019 to 29-12-2019        | State Level Swayamsiddha Yuvati Sammelan                                                        | 1)Dhage shrutika Ekvire<br>2) EkvirePiyusha Adinath<br>3)Kothavale Rajeshwari<br>Anandrav                                                      |
| 18-01-2020                      | Workshop State Level Distance College<br>Quiz Competition                                       | Nagare Nitin                                                                                                                                   |
| 18-01-2020                      | State Level Intercollegiate Quiz<br>Competition                                                 | Thange Sanket                                                                                                                                  |
| 20-02-2020                      | State Level Poetry Festival                                                                     | Thange Sanket                                                                                                                                  |
|                                 | Year 4 (2018-19)                                                                                |                                                                                                                                                |
| 01-06-2019                      | 3rd prize Natinal Level Madhava<br>Mathematics Competition - 2019                               | Thange Sanket                                                                                                                                  |
| 2018-19                         | First Prize State Level Poetry Recitation<br>Competition                                        | Thange Sanket                                                                                                                                  |
| 12-<br>15/12/2018               | Excellent Swayamsevak Swayamsiddha<br>Yuvta Samelan                                             | Kothawale Rajeshwari                                                                                                                           |
| 08-05-2018                      | For stimulation A grand state level<br>intercollegiate and open elocution<br>competition        | Shinde Ashok                                                                                                                                   |
| 2018-19                         | For stimulation Grand State Level Elocution<br>Competition                                      | Shinde Ashok                                                                                                                                   |
| 10-12-2018                      | For stimulation State Level Marathi<br>Elocution Competition                                    | Shinde Ashok                                                                                                                                   |
| 30/12/2018                      | First Prize Centenary Festival                                                                  | 1)Chaudhari Shwetali 2.<br>Rajeshwari Deshmukh 3.<br>Priyanka Auti 4. Arati<br>Khomane 5. Vikas Shelar6.<br>Omkar Kanawade7.Sangram<br>Mandage |
| 27/12/2018                      | 2nd prize Intercollegiate District Level<br>Elocution Competition                               | Shinde Ashok                                                                                                                                   |
| 03-12-2018                      | Kai Mugutrao Sahebrao Kakade<br>Deshmukh State Level Intercollegiate<br>Elocution Competition   | Shinde Ashok                                                                                                                                   |
| 12-02-2018<br>To 15-12-<br>2018 | State Level Swayamsiddha Yuvati<br>Sammelan                                                     | 1)Ekvire Piyusha Adinath<br>Mhaske Shubhangi Babasaheb                                                                                         |