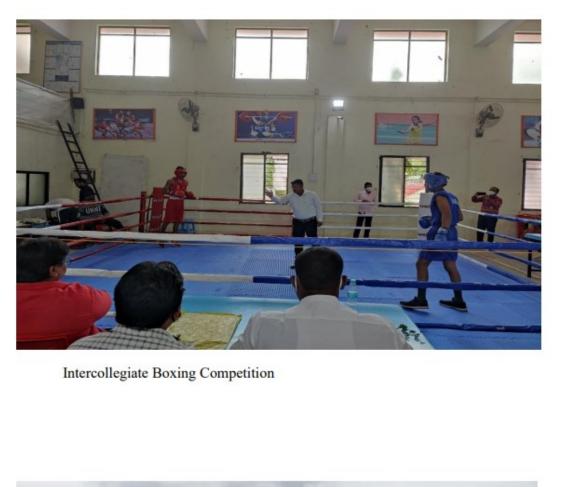

## **Report of organized programme/event: Sports**

a) 2021-22

Ahmednagar Jilha Maratha Vidya Prasarak Samaj's, New Arts, Commerce and Science College, Parner **IQAC& Department of Physical Education & Sports Boxing Competition** Academic Year 2021-22 Activity Report **Title of Activity Boxing Competition** 30/11/2021 Date Ahmednagar Zonal Sports Committee, Collaborating Agency Ahmednagar New Arts, Commerce and Science College, Venue Parner Brief Summary of activity-Intercollegiate Boxing competition was organized on 30/11/2021. Ahmednagar Zonal Sports Committee gives opportunity to our college to organize the Boxing competition. To boost the confidence of the player's intercollegiate competition plays important role. Payers get selected for inter zonal tournaments. Dr. R.K. Aher, Principal addressed the participants and state the importance sports in life, in his brief speech he states that, sports reduces the mental stress and develops the physical health, Dr. D.R. Thube, Vice Principal, IQAC Coordinator, Prog- D.S. Ghungarde- S.D.O were present for the opening ceremony. The opening ceremony of the tournaments ended with vote of thanks by Sanjay Gaikwad. Outcome of Activity-1. Student practice regular sports activities. 2. Players get acquainted with new rules and regulations Increases the level of confidence and coordination 4. Players selected for Zonal, State and All India Interuniversity Tournaments Director of Physica: Education IQAC COORDINATOR New Art's, Commerce & Science College New Arts, Commerce & Science Parner, Dist. Ahmednagar College, Parner, Dist. Ahmednagar ew Arts, Commerce & Science College Parnet - 414 302. Dist. Ahmednagat