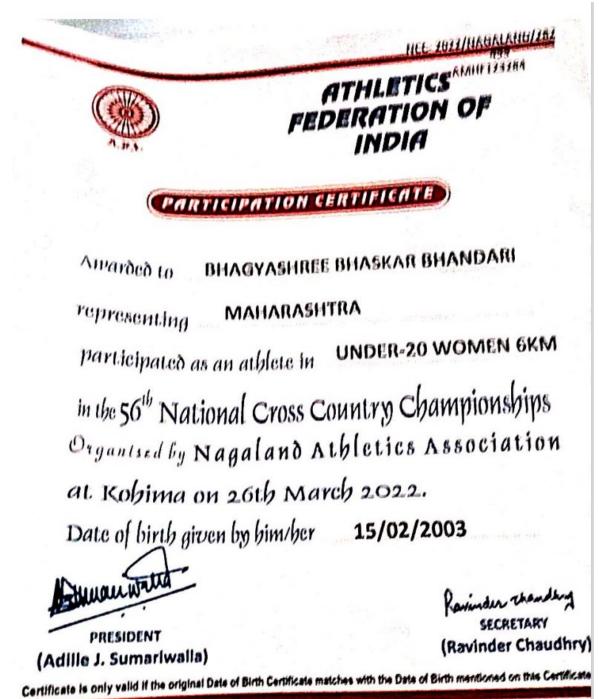

| List of Sport Programmes/ event Participation |
|-----------------------------------------------|
|-----------------------------------------------|

| Date of event/activity<br>(DD-MM-YYYY) | Name of the event/activity                  | Name of the student participated |
|----------------------------------------|---------------------------------------------|----------------------------------|
|                                        | Year1 (2021-22)                             |                                  |
| 27/2/22                                | Sports- Marathon-21 Km                      | Ghandule Karan Sandip            |
| 27/2/22                                | Sports- Marathon-10Km                       | Bhandari Bhagyshree Bhaskar      |
| 26/3/22                                | Sports- Cross Country                       | Ghandule Karan Sandip            |
| 26/3/22                                | Sports- Cross Country                       | Bhandari Bhagyshree Bhaskar      |
| 2021-22                                | Half Marathon                               | Ghandule Karan Sandip            |
| 3-7/9/21                               | Sports- Boxing                              | Choudhari Nitin Sudam            |
| 26/12/21                               | Cross Country - 8 Km.                       | Ghandule Karan Sandeep           |
| 31/1/21                                | Sports- Cross Country -6 Km.                | Ghandule Karan Sandip            |
| 31/1/21                                | Sports- Cross Country                       | Bhandari Bhagyshree Bhaskar      |
| 19-21/8/22                             | Sports- 5000 Mtrs                           | Ghandule Karan Sandip            |
| 31-7-2021 to 2-8-2021                  | Cross Country                               | Bhandari Bhagyshree Bhaskar      |
| 15/07/2021                             | 5000 Mtrs                                   | Salve Shailesh Bapu              |
| 2021-22                                | Boxing                                      | Choudhari Nitin Sudam            |
| 2021-22                                | Cross Country                               | Bhandari Bhagyshree Bhaskar      |
| 2021-22                                | Cross Country                               | Bhandari Sheetal Bhaskar         |
| 2021-22                                | Athletics                                   | Bhandari Sheetal Bhaskar         |
| 01-04-2022                             | Sports- Athletics                           | Ghandule Karan Sandip            |
| 20/12/2021                             | Cricket                                     | Walunj N.B + 20                  |
| 17/12/2021                             | Wrestling                                   | Deshmane K.K + 3                 |
| 07-12-2021 to 09-12-<br>2021           | Athletics                                   | Yeole V.G +13                    |
| 12-06-2021                             | Judo (M)                                    | Hingade O. R.+ 2                 |
| 29-11-2021                             | Boxing (M)                                  | Auti N.B + 2                     |
| 01-03-2022                             | Kho-Kho                                     | Walunj Ganesh +12                |
| 27/1/2022                              | Chess                                       | Mhaske Suraj +10                 |
| 27/1/2022                              | Badminton                                   | Mulla Nihal Miralal+21           |
| 27/1/2022                              | Carrom                                      | Mote Tushar Sanjay+34            |
| 27/1/2022                              | Cricket                                     | Salave Om+46                     |
| 27/1/2022                              | Kabaddi                                     | Sonwale Amol Sukhadev+31         |
| 27/1/2022                              | Running                                     | Khade Sachin Navnath+60          |
| 27/1/2022                              | Tug of war                                  | Pathare Ashish Balasaheb+48      |
|                                        | Inter collegiate Boxing                     | 1.Bade Amol S. 2.Choudhari       |
| 30/11/2021                             | Tournaments (Men)                           | Nitin S. 3.Auti Nikhil B.        |
| 20/11/2021                             | Inter collegiate Boxing                     | 1.Gaikwad Pratiksha              |
| 30/11/2021                             | Tournaments (Women)                         | 2.Buge Akanksha                  |
|                                        | Year 2 (2020-21)                            |                                  |
| 20-30/12/2020                          | Sports- Athletics-200Mtrs-<br>New Delhi     | Lanke Shekhar                    |
| 10 /2/2021 to 14/2/2021                | Sports- Athletics-200Mtrs-<br>Pokhara-Nepal | Lanke Shekhar                    |