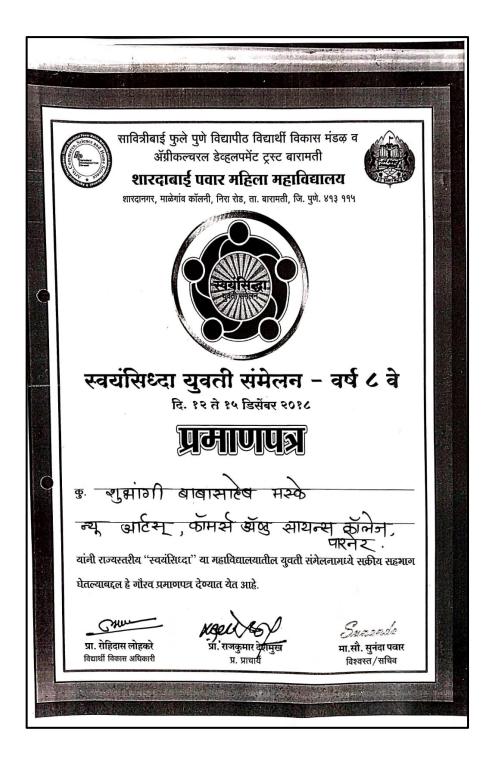

AJMVPS, New Arts, Commerce & Science College, Parner | Student Participation and Activities

2019-20

For stimulation Principal Dr. Sudhakarrao Jadwar Trophy State Level Intercollegiate

Thange Sanket

|                                 | Oratory Competition                                                                             |                                                                                                                                                |
|---------------------------------|-------------------------------------------------------------------------------------------------|------------------------------------------------------------------------------------------------------------------------------------------------|
| 26-                             | 2nd Prize Swamsidhha yuvati sammelan                                                            | Rajeshwari Aanandrao                                                                                                                           |
| 29/12/2019                      | 2019-20 Youth Icon                                                                              | Kothawale                                                                                                                                      |
| 2019-20                         | First Prize District Level Essay Competition                                                    | Ingale Manoj Tukaram                                                                                                                           |
| 2019-20                         | Third Prize District Level Essay Competition                                                    | Shelake Nisha Balu                                                                                                                             |
| 12-09-2019                      | Poetry Recitation Competition                                                                   | Chaudhari Shwetali                                                                                                                             |
| 03-12-2019                      | Kai Mugutrao Sahebrao Kakade -<br>Deshmukh State Level Intercollegiate<br>Elocution Competition | Thange Sanket                                                                                                                                  |
| 12-12-2019                      | Annasaheb Awte State Level Elocution                                                            | Thange Sanket                                                                                                                                  |
| 26-12-2019 to 29-12-2019        | State Level Swayamsiddha Yuvati Sammelan                                                        | 1)Dhage shrutika Ekvire<br>2) EkvirePiyusha Adinath<br>3)Kothavale Rajeshwari<br>Anandrav                                                      |
| 18-01-2020                      | Workshop State Level Distance College<br>Quiz Competition                                       | Nagare Nitin                                                                                                                                   |
| 18-01-2020                      | State Level Intercollegiate Quiz<br>Competition                                                 | Thange Sanket                                                                                                                                  |
| 20-02-2020                      | State Level Poetry Festival                                                                     | Thange Sanket                                                                                                                                  |
|                                 | Year 4 (2018-19)                                                                                |                                                                                                                                                |
| 01-06-2019                      | 3rd prize Natinal Level Madhava<br>Mathematics Competition - 2019                               | Thange Sanket                                                                                                                                  |
| 2018-19                         | First Prize State Level Poetry Recitation<br>Competition                                        | Thange Sanket                                                                                                                                  |
| 12-<br>15/12/2018               | Excellent Swayamsevak Swayamsiddha<br>Yuvta Samelan                                             | Kothawale Rajeshwari                                                                                                                           |
| 08-05-2018                      | For stimulation A grand state level<br>intercollegiate and open elocution<br>competition        | Shinde Ashok                                                                                                                                   |
| 2018-19                         | For stimulation Grand State Level Elocution<br>Competition                                      | Shinde Ashok                                                                                                                                   |
| 10-12-2018                      | For stimulation State Level Marathi<br>Elocution Competition                                    | Shinde Ashok                                                                                                                                   |
| 30/12/2018                      | First Prize Centenary Festival                                                                  | 1)Chaudhari Shwetali 2.<br>Rajeshwari Deshmukh 3.<br>Priyanka Auti 4. Arati<br>Khomane 5. Vikas Shelar6.<br>Omkar Kanawade7.Sangram<br>Mandage |
| 27/12/2018                      | 2nd prize Intercollegiate District Level<br>Elocution Competition                               | Shinde Ashok                                                                                                                                   |
| 03-12-2018                      | Kai Mugutrao Sahebrao Kakade<br>Deshmukh State Level Intercollegiate<br>Elocution Competition   | Shinde Ashok                                                                                                                                   |
| 12-02-2018<br>To 15-12-<br>2018 | State Level Swayamsiddha Yuvati<br>Sammelan                                                     | 1)Ekvire Piyusha Adinath<br>Mhaske Shubhangi Babasaheb                                                                                         |