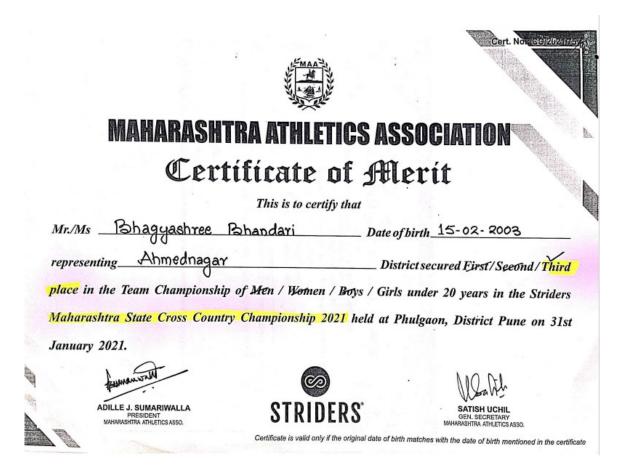

| List of Sport Programmes/ event Participation |
|-----------------------------------------------|
|-----------------------------------------------|

| Date of event/activity<br>(DD-MM-YYYY) | Name of the event/activity                  | Name of the student participated |
|----------------------------------------|---------------------------------------------|----------------------------------|
|                                        | Year1 (2021-22)                             |                                  |
| 27/2/22                                | Sports- Marathon-21 Km                      | Ghandule Karan Sandip            |
| 27/2/22                                | Sports- Marathon-10Km                       | Bhandari Bhagyshree Bhaskar      |
| 26/3/22                                | Sports- Cross Country                       | Ghandule Karan Sandip            |
| 26/3/22                                | Sports- Cross Country                       | Bhandari Bhagyshree Bhaskar      |
| 2021-22                                | Half Marathon                               | Ghandule Karan Sandip            |
| 3-7/9/21                               | Sports- Boxing                              | Choudhari Nitin Sudam            |
| 26/12/21                               | Cross Country - 8 Km.                       | Ghandule Karan Sandeep           |
| 31/1/21                                | Sports- Cross Country -6 Km.                | Ghandule Karan Sandip            |
| 31/1/21                                | Sports- Cross Country                       | Bhandari Bhagyshree Bhaskar      |
| 19-21/8/22                             | Sports- 5000 Mtrs                           | Ghandule Karan Sandip            |
| 31-7-2021 to 2-8-2021                  | Cross Country                               | Bhandari Bhagyshree Bhaskar      |
| 15/07/2021                             | 5000 Mtrs                                   | Salve Shailesh Bapu              |
| 2021-22                                | Boxing                                      | Choudhari Nitin Sudam            |
| 2021-22                                | Cross Country                               | Bhandari Bhagyshree Bhaskar      |
| 2021-22                                | Cross Country                               | Bhandari Sheetal Bhaskar         |
| 2021-22                                | Athletics                                   | Bhandari Sheetal Bhaskar         |
| 01-04-2022                             | Sports- Athletics                           | Ghandule Karan Sandip            |
| 20/12/2021                             | Cricket                                     | Walunj N.B + 20                  |
| 17/12/2021                             | Wrestling                                   | Deshmane K.K + 3                 |
| 07-12-2021 to 09-12-<br>2021           | Athletics                                   | Yeole V.G +13                    |
| 12-06-2021                             | Judo (M)                                    | Hingade O. R.+ 2                 |
| 29-11-2021                             | Boxing (M)                                  | Auti N.B + 2                     |
| 01-03-2022                             | Kho-Kho                                     | Walunj Ganesh +12                |
| 27/1/2022                              | Chess                                       | Mhaske Suraj +10                 |
| 27/1/2022                              | Badminton                                   | Mulla Nihal Miralal+21           |
| 27/1/2022                              | Carrom                                      | Mote Tushar Sanjay+34            |
| 27/1/2022                              | Cricket                                     | Salave Om+46                     |
| 27/1/2022                              | Kabaddi                                     | Sonwale Amol Sukhadev+31         |
| 27/1/2022                              | Running                                     | Khade Sachin Navnath+60          |
| 27/1/2022                              | Tug of war                                  | Pathare Ashish Balasaheb+48      |
|                                        | Inter collegiate Boxing                     | 1.Bade Amol S. 2.Choudhari       |
| 30/11/2021                             | Tournaments (Men)                           | Nitin S. 3.Auti Nikhil B.        |
| 20/11/2021                             | Inter collegiate Boxing                     | 1.Gaikwad Pratiksha              |
| 30/11/2021                             | Tournaments (Women)                         | 2.Buge Akanksha                  |
|                                        | Year 2 (2020-21)                            |                                  |
| 20-30/12/2020                          | Sports- Athletics-200Mtrs-<br>New Delhi     | Lanke Shekhar                    |
| 10 /2/2021 to 14/2/2021                | Sports- Athletics-200Mtrs-<br>Pokhara-Nepal | Lanke Shekhar                    |