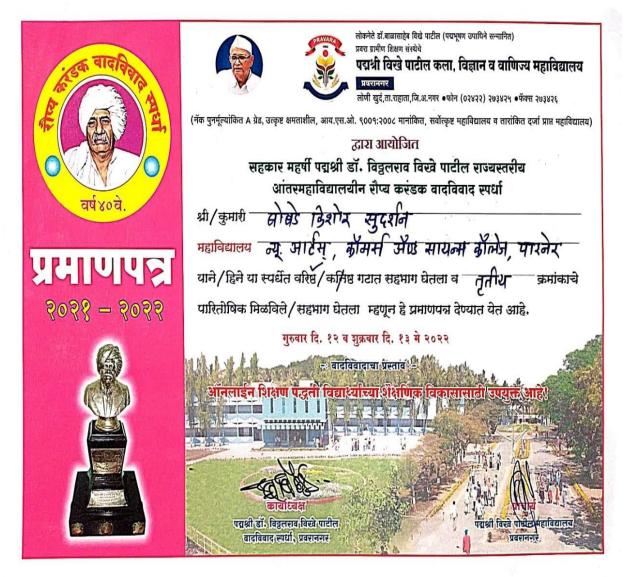

| [0]                  | <b>n</b> M | [-5. | 3.2 | 21 |
|----------------------|------------|------|-----|----|
| $\mathbf{I} \propto$ |            |      |     | ч. |

| Date of<br>event/activit<br>y (DD-MM-<br>YYYY) | Name of the event/activity                                                                             | Name of the student participated                                                             |
|------------------------------------------------|--------------------------------------------------------------------------------------------------------|----------------------------------------------------------------------------------------------|
| ,                                              | Year1 (2021-22)                                                                                        |                                                                                              |
| 20/4/22                                        | First Prize Chatrapati Sambhaji Maharaj<br>Sanghik Firta Chashak Debate Competition                    | 1. Thanage Sapana Tukaram<br>2. Sabale Rohini Narayan                                        |
| 12-12/5/22                                     | 3rd Prize Sahakar Maharshi Padmashri Dr.<br>Vitthalrao Vikhe Patil Debate Competiti 3 rd<br>Prize      | <ol> <li>Bobade Kishor Sudarshan</li> <li>Tambe Vaibhav</li> <li>Dnyaneshwar</li> </ol>      |
| 2021-22                                        | First Prize Balasaheb Kale Smruti<br>Karandak Rajyastariya Antarmahavidyalain<br>Vaktrutva Spardha     | Bobade Kishor Sudarshan                                                                      |
| 13/10/21                                       | First Prize Janjagruti Abhiyan                                                                         | <ol> <li>Thange Sanket Dhondibhau</li> <li>Thube Vinod Shivaji</li> </ol>                    |
| 01-01-2022                                     | Rangoli competition                                                                                    | Karle Prafulla                                                                               |
| 27/2/2022                                      | Savitri Fatema Vichar Manch Aayojit Sane<br>guruji Likhit Islami Sanskruti Ya<br>pustakavaril Pariksha | Thange Sapana                                                                                |
| 26-04-2022                                     | Balasaheb Kale Smriti Karandak State<br>Level Intercollegiate Elocution Competition                    | Rohini Sabale                                                                                |
| 02-06-2022                                     | State Level College Oratory Competition,<br>Mahabaleshwar                                              | Kishor Bobade                                                                                |
| 02-06-2022                                     | State Level College Oratory Competition,<br>Mahabaleshwar                                              | Vaibhav Tambe                                                                                |
| 01-03-2022                                     | Organization -Rangoli competition                                                                      | Narad Pallavi+14                                                                             |
| 01-03-2022                                     | Organization -Poster competition                                                                       | Thorat Snehal+14                                                                             |
|                                                | Year 2 (2020-21)                                                                                       |                                                                                              |
| 18/11/2020 to 29/11/2020                       | 2nd prize State Level Online Open<br>Reading Competition                                               | Nagare Nitin                                                                                 |
| 17/1/2021                                      | 3rd Prize Parivartan Yuva Vakta                                                                        | Takale Dhondiba Rambhau                                                                      |
| 2020-2021                                      | 3rd Prize PG Patil Intercollegeiate<br>Elocution Competition                                           | Takale Dhondiba Rambhau                                                                      |
| 26/1/2021                                      | 2nd Prize Krantijyoti Savitribai Phule<br>Jayanti Nibandha Spardha                                     | Sapana Thange                                                                                |
| 15/10/2020                                     | online open Rhetoric Compitition                                                                       | 1. Belote Arti Vijay 2. Sapna<br>Tukaram Thange                                              |
| 06-12-2020                                     | Online Rangoli Competition                                                                             | 1)Shirke Hemalata 2)Chede<br>Jayashree 3)Gaykwad Kalyani<br>4)Thube Akshda 5)Thube<br>Shruti |
| 01-07-2020                                     | 1st online national level pupils Olympic dance competition                                             | Zaware Dhanashree Shankar                                                                    |
| 12-07-2020                                     | Online audition national online acting competition 2020                                                | Zaware Dhanashree Shankar                                                                    |
| 08-07-2020                                     | Stay Home & Stay Fit                                                                                   | Zaware Dhanashree Shankar                                                                    |
|                                                | Year 3 (2019-20)                                                                                       |                                                                                              |
| 14/12/2019                                     | Winner IT Idol competition (14-12-1019)                                                                | Sanket Dhondibhau Thange                                                                     |
| 22/11/2019                                     | 3rd prize State level Comedy poetry reading competition (22-11-2019)                                   | Sanket Dhondibhau Thange                                                                     |