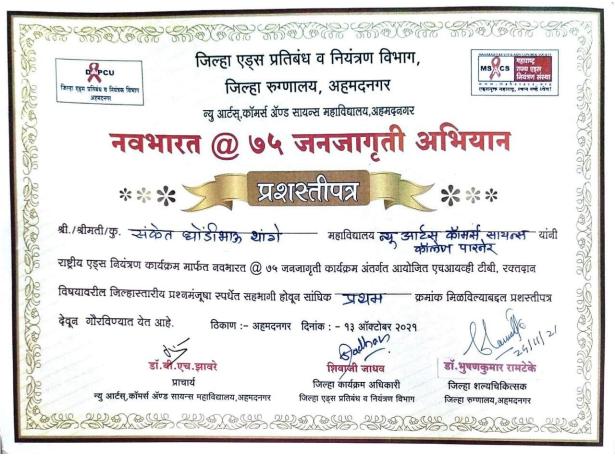

| [0]                  | <b>n</b> M | [-5. | 3.2 | 21 |
|----------------------|------------|------|-----|----|
| $\mathbf{I} \propto$ |            |      |     | ч. |

| Date of<br>event/activit<br>y (DD-MM-<br>YYYY) | Name of the event/activity                                                                             | Name of the student participated                                                             |
|------------------------------------------------|--------------------------------------------------------------------------------------------------------|----------------------------------------------------------------------------------------------|
| ,                                              | Year1 (2021-22)                                                                                        |                                                                                              |
| 20/4/22                                        | First Prize Chatrapati Sambhaji Maharaj<br>Sanghik Firta Chashak Debate Competition                    | 1. Thanage Sapana Tukaram<br>2. Sabale Rohini Narayan                                        |
| 12-12/5/22                                     | 3rd Prize Sahakar Maharshi Padmashri Dr.<br>Vitthalrao Vikhe Patil Debate Competiti 3 rd<br>Prize      | <ol> <li>Bobade Kishor Sudarshan</li> <li>Tambe Vaibhav</li> <li>Dnyaneshwar</li> </ol>      |
| 2021-22                                        | First Prize Balasaheb Kale Smruti<br>Karandak Rajyastariya Antarmahavidyalain<br>Vaktrutva Spardha     | Bobade Kishor Sudarshan                                                                      |
| 13/10/21                                       | First Prize Janjagruti Abhiyan                                                                         | <ol> <li>Thange Sanket Dhondibhau</li> <li>Thube Vinod Shivaji</li> </ol>                    |
| 01-01-2022                                     | Rangoli competition                                                                                    | Karle Prafulla                                                                               |
| 27/2/2022                                      | Savitri Fatema Vichar Manch Aayojit Sane<br>guruji Likhit Islami Sanskruti Ya<br>pustakavaril Pariksha | Thange Sapana                                                                                |
| 26-04-2022                                     | Balasaheb Kale Smriti Karandak State<br>Level Intercollegiate Elocution Competition                    | Rohini Sabale                                                                                |
| 02-06-2022                                     | State Level College Oratory Competition,<br>Mahabaleshwar                                              | Kishor Bobade                                                                                |
| 02-06-2022                                     | State Level College Oratory Competition,<br>Mahabaleshwar                                              | Vaibhav Tambe                                                                                |
| 01-03-2022                                     | Organization -Rangoli competition                                                                      | Narad Pallavi+14                                                                             |
| 01-03-2022                                     | Organization -Poster competition                                                                       | Thorat Snehal+14                                                                             |
|                                                | Year 2 (2020-21)                                                                                       |                                                                                              |
| 18/11/2020 to 29/11/2020                       | 2nd prize State Level Online Open<br>Reading Competition                                               | Nagare Nitin                                                                                 |
| 17/1/2021                                      | 3rd Prize Parivartan Yuva Vakta                                                                        | Takale Dhondiba Rambhau                                                                      |
| 2020-2021                                      | 3rd Prize PG Patil Intercollegeiate<br>Elocution Competition                                           | Takale Dhondiba Rambhau                                                                      |
| 26/1/2021                                      | 2nd Prize Krantijyoti Savitribai Phule<br>Jayanti Nibandha Spardha                                     | Sapana Thange                                                                                |
| 15/10/2020                                     | online open Rhetoric Compitition                                                                       | 1. Belote Arti Vijay 2. Sapna<br>Tukaram Thange                                              |
| 06-12-2020                                     | Online Rangoli Competition                                                                             | 1)Shirke Hemalata 2)Chede<br>Jayashree 3)Gaykwad Kalyani<br>4)Thube Akshda 5)Thube<br>Shruti |
| 01-07-2020                                     | 1st online national level pupils Olympic dance competition                                             | Zaware Dhanashree Shankar                                                                    |
| 12-07-2020                                     | Online audition national online acting competition 2020                                                | Zaware Dhanashree Shankar                                                                    |
| 08-07-2020                                     | Stay Home & Stay Fit                                                                                   | Zaware Dhanashree Shankar                                                                    |
|                                                | Year 3 (2019-20)                                                                                       |                                                                                              |
| 14/12/2019                                     | Winner IT Idol competition (14-12-1019)                                                                | Sanket Dhondibhau Thange                                                                     |
| 22/11/2019                                     | 3rd prize State level Comedy poetry reading competition (22-11-2019)                                   | Sanket Dhondibhau Thange                                                                     |