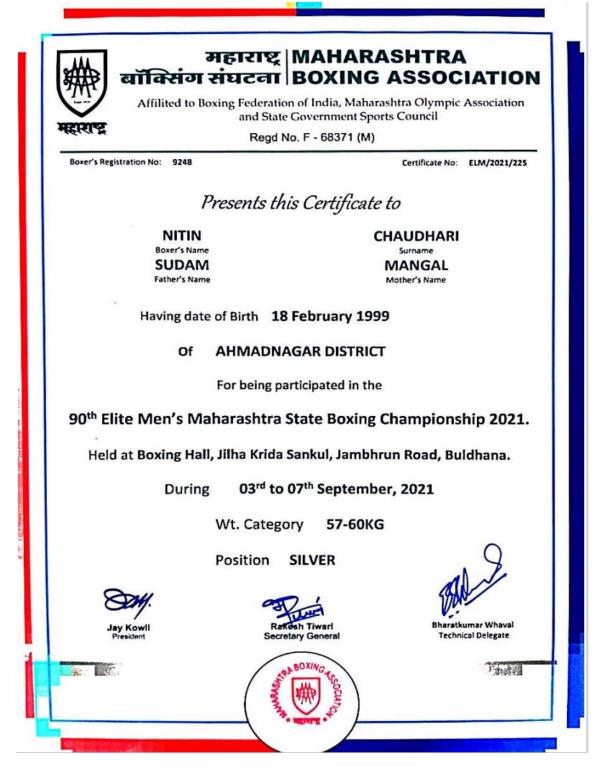

| List of Sport Programmes/ event Participation |
|-----------------------------------------------|
|-----------------------------------------------|

| Date of event/activity<br>(DD-MM-YYYY) | Name of the event/activity                  | Name of the student participated |
|----------------------------------------|---------------------------------------------|----------------------------------|
|                                        | Year1 (2021-22)                             |                                  |
| 27/2/22                                | Sports- Marathon-21 Km                      | Ghandule Karan Sandip            |
| 27/2/22                                | Sports- Marathon-10Km                       | Bhandari Bhagyshree Bhaskar      |
| 26/3/22                                | Sports- Cross Country                       | Ghandule Karan Sandip            |
| 26/3/22                                | Sports- Cross Country                       | Bhandari Bhagyshree Bhaskar      |
| 2021-22                                | Half Marathon                               | Ghandule Karan Sandip            |
| 3-7/9/21                               | Sports- Boxing                              | Choudhari Nitin Sudam            |
| 26/12/21                               | Cross Country - 8 Km.                       | Ghandule Karan Sandeep           |
| 31/1/21                                | Sports- Cross Country -6 Km.                | Ghandule Karan Sandip            |
| 31/1/21                                | Sports- Cross Country                       | Bhandari Bhagyshree Bhaskar      |
| 19-21/8/22                             | Sports- 5000 Mtrs                           | Ghandule Karan Sandip            |
| 31-7-2021 to 2-8-2021                  | Cross Country                               | Bhandari Bhagyshree Bhaskar      |
| 15/07/2021                             | 5000 Mtrs                                   | Salve Shailesh Bapu              |
| 2021-22                                | Boxing                                      | Choudhari Nitin Sudam            |
| 2021-22                                | Cross Country                               | Bhandari Bhagyshree Bhaskar      |
| 2021-22                                | Cross Country                               | Bhandari Sheetal Bhaskar         |
| 2021-22                                | Athletics                                   | Bhandari Sheetal Bhaskar         |
| 01-04-2022                             | Sports- Athletics                           | Ghandule Karan Sandip            |
| 20/12/2021                             | Cricket                                     | Walunj N.B + 20                  |
| 17/12/2021                             | Wrestling                                   | Deshmane K.K + 3                 |
| 07-12-2021 to 09-12-<br>2021           | Athletics                                   | Yeole V.G +13                    |
| 12-06-2021                             | Judo (M)                                    | Hingade O. R.+ 2                 |
| 29-11-2021                             | Boxing (M)                                  | Auti N.B + 2                     |
| 01-03-2022                             | Kho-Kho                                     | Walunj Ganesh +12                |
| 27/1/2022                              | Chess                                       | Mhaske Suraj +10                 |
| 27/1/2022                              | Badminton                                   | Mulla Nihal Miralal+21           |
| 27/1/2022                              | Carrom                                      | Mote Tushar Sanjay+34            |
| 27/1/2022                              | Cricket                                     | Salave Om+46                     |
| 27/1/2022                              | Kabaddi                                     | Sonwale Amol Sukhadev+31         |
| 27/1/2022                              | Running                                     | Khade Sachin Navnath+60          |
| 27/1/2022                              | Tug of war                                  | Pathare Ashish Balasaheb+48      |
|                                        | Inter collegiate Boxing                     | 1.Bade Amol S. 2.Choudhari       |
| 30/11/2021                             | Tournaments (Men)                           | Nitin S. 3.Auti Nikhil B.        |
| 20/11/2021                             | Inter collegiate Boxing                     | 1.Gaikwad Pratiksha              |
| 30/11/2021                             | Tournaments (Women)                         | 2.Buge Akanksha                  |
|                                        | Year 2 (2020-21)                            |                                  |
| 20-30/12/2020                          | Sports- Athletics-200Mtrs-<br>New Delhi     | Lanke Shekhar                    |
| 10 /2/2021 to 14/2/2021                | Sports- Athletics-200Mtrs-<br>Pokhara-Nepal | Lanke Shekhar                    |