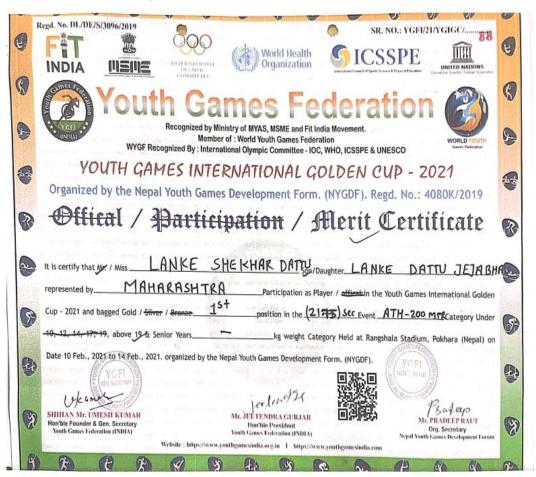

| List of Sport Programmes/ event Participation |
|-----------------------------------------------|
|-----------------------------------------------|

| Date of event/activity<br>(DD-MM-YYYY) | Name of the event/activity                  | Name of the student participated |
|----------------------------------------|---------------------------------------------|----------------------------------|
|                                        | Year1 (2021-22)                             |                                  |
| 27/2/22                                | Sports- Marathon-21 Km                      | Ghandule Karan Sandip            |
| 27/2/22                                | Sports- Marathon-10Km                       | Bhandari Bhagyshree Bhaskar      |
| 26/3/22                                | Sports- Cross Country                       | Ghandule Karan Sandip            |
| 26/3/22                                | Sports- Cross Country                       | Bhandari Bhagyshree Bhaskar      |
| 2021-22                                | Half Marathon                               | Ghandule Karan Sandip            |
| 3-7/9/21                               | Sports- Boxing                              | Choudhari Nitin Sudam            |
| 26/12/21                               | Cross Country - 8 Km.                       | Ghandule Karan Sandeep           |
| 31/1/21                                | Sports- Cross Country -6 Km.                | Ghandule Karan Sandip            |
| 31/1/21                                | Sports- Cross Country                       | Bhandari Bhagyshree Bhaskar      |
| 19-21/8/22                             | Sports- 5000 Mtrs                           | Ghandule Karan Sandip            |
| 31-7-2021 to 2-8-2021                  | Cross Country                               | Bhandari Bhagyshree Bhaskar      |
| 15/07/2021                             | 5000 Mtrs                                   | Salve Shailesh Bapu              |
| 2021-22                                | Boxing                                      | Choudhari Nitin Sudam            |
| 2021-22                                | Cross Country                               | Bhandari Bhagyshree Bhaskar      |
| 2021-22                                | Cross Country                               | Bhandari Sheetal Bhaskar         |
| 2021-22                                | Athletics                                   | Bhandari Sheetal Bhaskar         |
| 01-04-2022                             | Sports- Athletics                           | Ghandule Karan Sandip            |
| 20/12/2021                             | Cricket                                     | Walunj N.B + 20                  |
| 17/12/2021                             | Wrestling                                   | Deshmane K.K + 3                 |
| 07-12-2021 to 09-12-<br>2021           | Athletics                                   | Yeole V.G +13                    |
| 12-06-2021                             | Judo (M)                                    | Hingade O. R.+ 2                 |
| 29-11-2021                             | Boxing (M)                                  | Auti N.B + 2                     |
| 01-03-2022                             | Kho-Kho                                     | Walunj Ganesh +12                |
| 27/1/2022                              | Chess                                       | Mhaske Suraj +10                 |
| 27/1/2022                              | Badminton                                   | Mulla Nihal Miralal+21           |
| 27/1/2022                              | Carrom                                      | Mote Tushar Sanjay+34            |
| 27/1/2022                              | Cricket                                     | Salave Om+46                     |
| 27/1/2022                              | Kabaddi                                     | Sonwale Amol Sukhadev+31         |
| 27/1/2022                              | Running                                     | Khade Sachin Navnath+60          |
| 27/1/2022                              | Tug of war                                  | Pathare Ashish Balasaheb+48      |
|                                        | Inter collegiate Boxing                     | 1.Bade Amol S. 2.Choudhari       |
| 30/11/2021                             | Tournaments (Men)                           | Nitin S. 3.Auti Nikhil B.        |
| 20/11/2021                             | Inter collegiate Boxing                     | 1.Gaikwad Pratiksha              |
| 30/11/2021                             | Tournaments (Women)                         | 2.Buge Akanksha                  |
|                                        | Year 2 (2020-21)                            |                                  |
| 20-30/12/2020                          | Sports- Athletics-200Mtrs-<br>New Delhi     | Lanke Shekhar                    |
| 10 /2/2021 to 14/2/2021                | Sports- Athletics-200Mtrs-<br>Pokhara-Nepal | Lanke Shekhar                    |