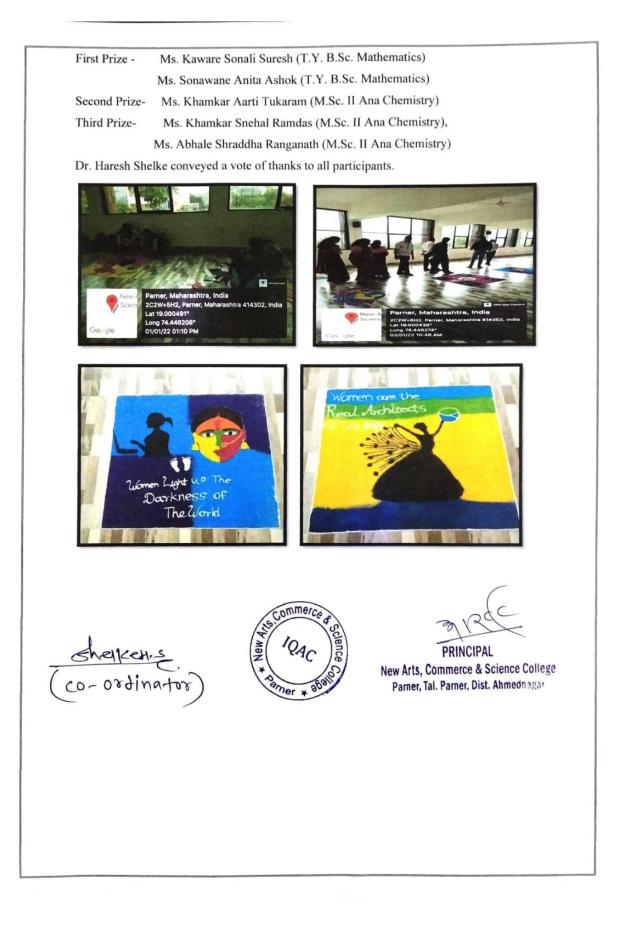

| [0]                  | <b>n</b> M | [-5. | 3.2 | 21 |
|----------------------|------------|------|-----|----|
| $\mathbf{I} \propto$ |            |      |     | ч. |

| Date of<br>event/activit<br>y (DD-MM-<br>YYYY) | Name of the event/activity                                                                             | Name of the student participated                                                             |
|------------------------------------------------|--------------------------------------------------------------------------------------------------------|----------------------------------------------------------------------------------------------|
| ,                                              | Year1 (2021-22)                                                                                        |                                                                                              |
| 20/4/22                                        | First Prize Chatrapati Sambhaji Maharaj<br>Sanghik Firta Chashak Debate Competition                    | 1. Thanage Sapana Tukaram<br>2. Sabale Rohini Narayan                                        |
| 12-12/5/22                                     | 3rd Prize Sahakar Maharshi Padmashri Dr.<br>Vitthalrao Vikhe Patil Debate Competiti 3 rd<br>Prize      | <ol> <li>Bobade Kishor Sudarshan</li> <li>Tambe Vaibhav</li> <li>Dnyaneshwar</li> </ol>      |
| 2021-22                                        | First Prize Balasaheb Kale Smruti<br>Karandak Rajyastariya Antarmahavidyalain<br>Vaktrutva Spardha     | Bobade Kishor Sudarshan                                                                      |
| 13/10/21                                       | First Prize Janjagruti Abhiyan                                                                         | <ol> <li>Thange Sanket Dhondibhau</li> <li>Thube Vinod Shivaji</li> </ol>                    |
| 01-01-2022                                     | Rangoli competition                                                                                    | Karle Prafulla                                                                               |
| 27/2/2022                                      | Savitri Fatema Vichar Manch Aayojit Sane<br>guruji Likhit Islami Sanskruti Ya<br>pustakavaril Pariksha | Thange Sapana                                                                                |
| 26-04-2022                                     | Balasaheb Kale Smriti Karandak State<br>Level Intercollegiate Elocution Competition                    | Rohini Sabale                                                                                |
| 02-06-2022                                     | State Level College Oratory Competition,<br>Mahabaleshwar                                              | Kishor Bobade                                                                                |
| 02-06-2022                                     | State Level College Oratory Competition,<br>Mahabaleshwar                                              | Vaibhav Tambe                                                                                |
| 01-03-2022                                     | Organization -Rangoli competition                                                                      | Narad Pallavi+14                                                                             |
| 01-03-2022                                     | Organization -Poster competition                                                                       | Thorat Snehal+14                                                                             |
|                                                | Year 2 (2020-21)                                                                                       |                                                                                              |
| 18/11/2020 to 29/11/2020                       | 2nd prize State Level Online Open<br>Reading Competition                                               | Nagare Nitin                                                                                 |
| 17/1/2021                                      | 3rd Prize Parivartan Yuva Vakta                                                                        | Takale Dhondiba Rambhau                                                                      |
| 2020-2021                                      | 3rd Prize PG Patil Intercollegeiate<br>Elocution Competition                                           | Takale Dhondiba Rambhau                                                                      |
| 26/1/2021                                      | 2nd Prize Krantijyoti Savitribai Phule<br>Jayanti Nibandha Spardha                                     | Sapana Thange                                                                                |
| 15/10/2020                                     | online open Rhetoric Compitition                                                                       | 1. Belote Arti Vijay 2. Sapna<br>Tukaram Thange                                              |
| 06-12-2020                                     | Online Rangoli Competition                                                                             | 1)Shirke Hemalata 2)Chede<br>Jayashree 3)Gaykwad Kalyani<br>4)Thube Akshda 5)Thube<br>Shruti |
| 01-07-2020                                     | 1st online national level pupils Olympic dance competition                                             | Zaware Dhanashree Shankar                                                                    |
| 12-07-2020                                     | Online audition national online acting competition 2020                                                | Zaware Dhanashree Shankar                                                                    |
| 08-07-2020                                     | Stay Home & Stay Fit                                                                                   | Zaware Dhanashree Shankar                                                                    |
|                                                | Year 3 (2019-20)                                                                                       |                                                                                              |
| 14/12/2019                                     | Winner IT Idol competition (14-12-1019)                                                                | Sanket Dhondibhau Thange                                                                     |
| 22/11/2019                                     | 3rd prize State level Comedy poetry reading competition (22-11-2019)                                   | Sanket Dhondibhau Thange                                                                     |