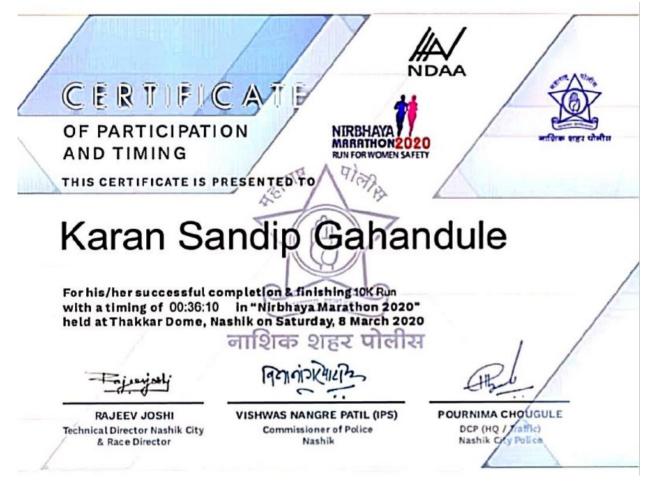

4 Km Men / Women / Boys / Girls                                     | s under 20 / 18 / 16 years with a performance                     |
| 4: IS. 30 Min in the Striders Maharas                                 | htra State Cross Country Championship 2                           |
| eld at Alibaug, District Raigad on 22nd December.                     | 2019.                                                             |
| an war                            | We all                                                            |
| ADILLE J. SUMARIWALLA<br>PRESIDENT<br>MAHARASHTRAATHETICS ASSOCIATION | SATISH UCHIL<br>GEN. SECRETARY<br>WANARASHTRAATMETICS ASSOCIATION |

Certificate is valid only if the original date of birth matches with the date of birth mentioned



## 6)Karan Sandip Gahandule





### 7. Kaware Akshay





8. Bhandari Bhagyshri Bhaskar

| MAHARASHTR                                                        | A ATHLETICS                           | ASSOCIATION                                                  |
|-------------------------------------------------------------------|---------------------------------------|--------------------------------------------------------------|
|                                                                   |                                       | 899                                                          |
| Certifica                                                         | te of Part                            | icipation                                                    |
|