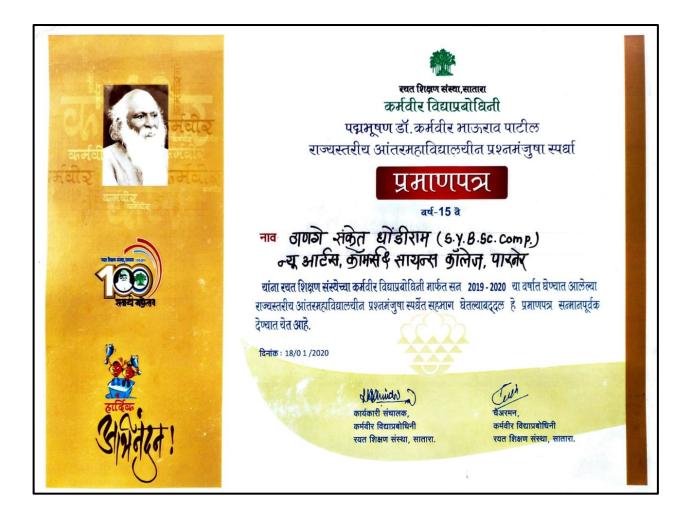

AJMVPS, New Arts, Commerce & Science College, Parner | Student Participation and Activities

2019-20

For stimulation Principal Dr. Sudhakarrao Jadwar Trophy State Level Intercollegiate

Thange Sanket

|                                 | Oratory Competition                                                                             |                                                                                                                                                |
|---------------------------------|-------------------------------------------------------------------------------------------------|------------------------------------------------------------------------------------------------------------------------------------------------|
| 26-                             | 2nd Prize Swamsidhha yuvati sammelan                                                            | Rajeshwari Aanandrao                                                                                                                           |
| 29/12/2019                      | 2019-20 Youth Icon                                                                              | Kothawale                                                                                                                                      |
| 2019-20                         | First Prize District Level Essay Competition                                                    | Ingale Manoj Tukaram                                                                                                                           |
| 2019-20                         | Third Prize District Level Essay Competition                                                    | Shelake Nisha Balu                                                                                                                             |
| 12-09-2019                      | Poetry Recitation Competition                                                                   | Chaudhari Shwetali                                                                                                                             |
| 03-12-2019                      | Kai Mugutrao Sahebrao Kakade -<br>Deshmukh State Level Intercollegiate<br>Elocution Competition | Thange Sanket                                                                                                                                  |
| 12-12-2019                      | Annasaheb Awte State Level Elocution                                                            | Thange Sanket                                                                                                                                  |
| 26-12-2019 to 29-12-2019        | State Level Swayamsiddha Yuvati Sammelan                                                        | 1)Dhage shrutika Ekvire<br>2) EkvirePiyusha Adinath<br>3)Kothavale Rajeshwari<br>Anandrav                                                      |
| 18-01-2020                      | Workshop State Level Distance College<br>Quiz Competition                                       | Nagare Nitin                                                                                                                                   |
| 18-01-2020                      | State Level Intercollegiate Quiz<br>Competition                                                 | Thange Sanket                                                                                                                                  |
| 20-02-2020                      | State Level Poetry Festival                                                                     | Thange Sanket                                                                                                                                  |
|                                 | Year 4 (2018-19)                                                                                |                                                                                                                                                |
| 01-06-2019                      | 3rd prize Natinal Level Madhava<br>Mathematics Competition - 2019                               | Thange Sanket                                                                                                                                  |
| 2018-19                         | First Prize State Level Poetry Recitation<br>Competition                                        | Thange Sanket                                                                                                                                  |
| 12-<br>15/12/2018               | Excellent Swayamsevak Swayamsiddha<br>Yuvta Samelan                                             | Kothawale Rajeshwari                                                                                                                           |
| 08-05-2018                      | For stimulation A grand state level<br>intercollegiate and open elocution<br>competition        | Shinde Ashok                                                                                                                                   |
| 2018-19                         | For stimulation Grand State Level Elocution<br>Competition                                      | Shinde Ashok                                                                                                                                   |
| 10-12-2018                      | For stimulation State Level Marathi<br>Elocution Competition                                    | Shinde Ashok                                                                                                                                   |
| 30/12/2018                      | First Prize Centenary Festival                                                                  | 1)Chaudhari Shwetali 2.<br>Rajeshwari Deshmukh 3.<br>Priyanka Auti 4. Arati<br>Khomane 5. Vikas Shelar6.<br>Omkar Kanawade7.Sangram<br>Mandage |
| 27/12/2018                      | 2nd prize Intercollegiate District Level<br>Elocution Competition                               | Shinde Ashok                                                                                                                                   |
| 03-12-2018                      | Kai Mugutrao Sahebrao Kakade<br>Deshmukh State Level Intercollegiate<br>Elocution Competition   | Shinde Ashok                                                                                                                                   |
| 12-02-2018<br>To 15-12-<br>2018 | State Level Swayamsiddha Yuvati<br>Sammelan                                                     | 1)Ekvire Piyusha Adinath<br>Mhaske Shubhangi Babasaheb                                                                                         |