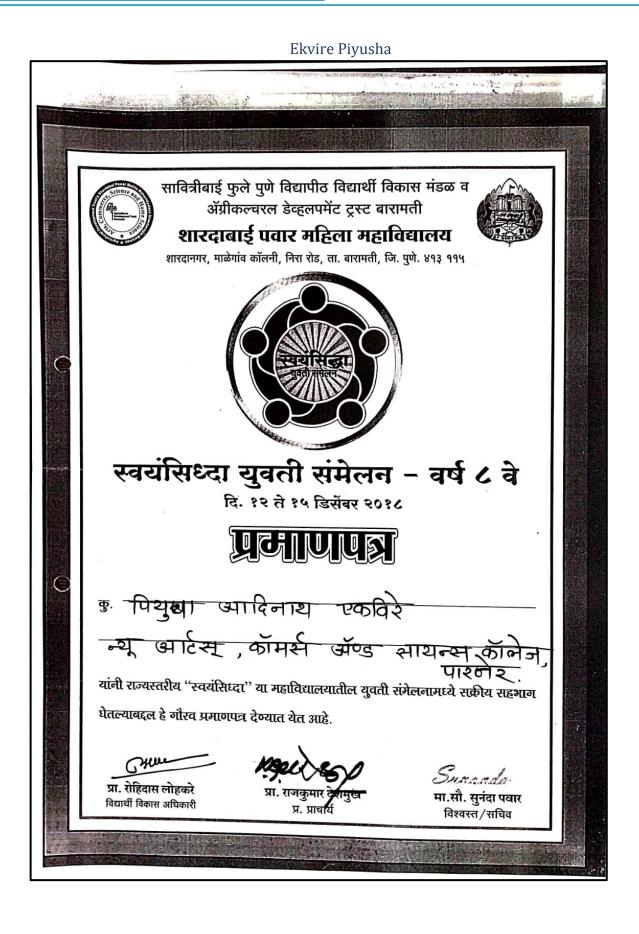

AJMVPS, New Arts, Commerce & Science College, Parner | Student Participation and Activities

2019-20

For stimulation Principal Dr. Sudhakarrao Jadwar Trophy State Level Intercollegiate

Thange Sanket

|                                 | Oratory Competition                                                                             |                                                                                                                                                |
|---------------------------------|-------------------------------------------------------------------------------------------------|------------------------------------------------------------------------------------------------------------------------------------------------|
| 26-                             | 2nd Prize Swamsidhha yuvati sammelan                                                            | Rajeshwari Aanandrao                                                                                                                           |
| 29/12/2019                      | 2019-20 Youth Icon                                                                              | Kothawale                                                                                                                                      |
| 2019-20                         | First Prize District Level Essay Competition                                                    | Ingale Manoj Tukaram                                                                                                                           |
| 2019-20                         | Third Prize District Level Essay Competition                                                    | Shelake Nisha Balu                                                                                                                             |
| 12-09-2019                      | Poetry Recitation Competition                                                                   | Chaudhari Shwetali                                                                                                                             |
| 03-12-2019                      | Kai Mugutrao Sahebrao Kakade -<br>Deshmukh State Level Intercollegiate<br>Elocution Competition | Thange Sanket                                                                                                                                  |
| 12-12-2019                      | Annasaheb Awte State Level Elocution                                                            | Thange Sanket                                                                                                                                  |
| 26-12-2019 to 29-12-2019        | State Level Swayamsiddha Yuvati Sammelan                                                        | 1)Dhage shrutika Ekvire<br>2) EkvirePiyusha Adinath<br>3)Kothavale Rajeshwari<br>Anandrav                                                      |
| 18-01-2020                      | Workshop State Level Distance College<br>Quiz Competition                                       | Nagare Nitin                                                                                                                                   |
| 18-01-2020                      | State Level Intercollegiate Quiz<br>Competition                                                 | Thange Sanket                                                                                                                                  |
| 20-02-2020                      | State Level Poetry Festival                                                                     | Thange Sanket                                                                                                                                  |
|                                 | Year 4 (2018-19)                                                                                |                                                                                                                                                |
| 01-06-2019                      | 3rd prize Natinal Level Madhava<br>Mathematics Competition - 2019                               | Thange Sanket                                                                                                                                  |
| 2018-19                         | First Prize State Level Poetry Recitation<br>Competition                                        | Thange Sanket                                                                                                                                  |
| 12-<br>15/12/2018               | Excellent Swayamsevak Swayamsiddha<br>Yuvta Samelan                                             | Kothawale Rajeshwari                                                                                                                           |
| 08-05-2018                      | For stimulation A grand state level<br>intercollegiate and open elocution<br>competition        | Shinde Ashok                                                                                                                                   |
| 2018-19                         | For stimulation Grand State Level Elocution<br>Competition                                      | Shinde Ashok                                                                                                                                   |
| 10-12-2018                      | For stimulation State Level Marathi<br>Elocution Competition                                    | Shinde Ashok                                                                                                                                   |
| 30/12/2018                      | First Prize Centenary Festival                                                                  | 1)Chaudhari Shwetali 2.<br>Rajeshwari Deshmukh 3.<br>Priyanka Auti 4. Arati<br>Khomane 5. Vikas Shelar6.<br>Omkar Kanawade7.Sangram<br>Mandage |
| 27/12/2018                      | 2nd prize Intercollegiate District Level<br>Elocution Competition                               | Shinde Ashok                                                                                                                                   |
| 03-12-2018                      | Kai Mugutrao Sahebrao Kakade<br>Deshmukh State Level Intercollegiate<br>Elocution Competition   | Shinde Ashok                                                                                                                                   |
| 12-02-2018<br>To 15-12-<br>2018 | State Level Swayamsiddha Yuvati<br>Sammelan                                                     | 1)Ekvire Piyusha Adinath<br>Mhaske Shubhangi Babasaheb                                                                                         |