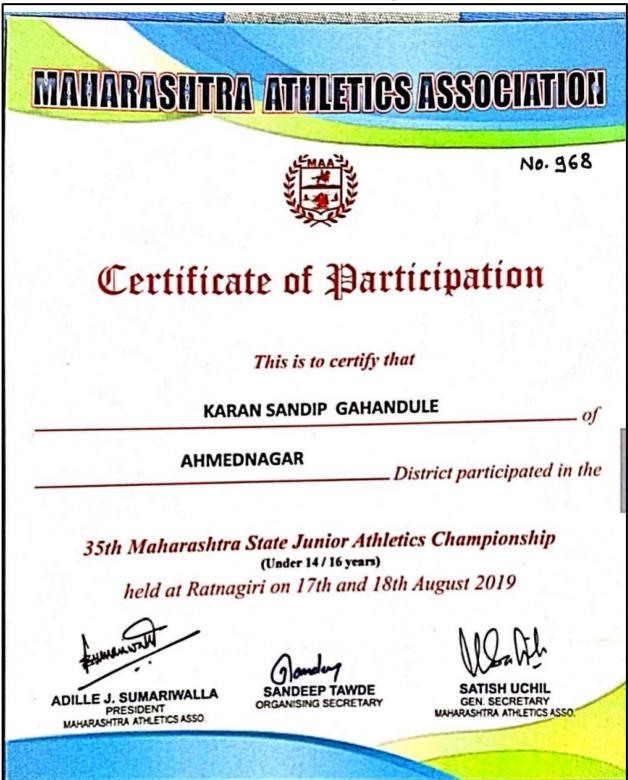

| List of Sport Programmes/ event Participation |
|-----------------------------------------------|
|-----------------------------------------------|

| Date of event/activity<br>(DD-MM-YYYY) | Name of the event/activity                  | Name of the student participated |
|----------------------------------------|---------------------------------------------|----------------------------------|
|                                        | Year1 (2021-22)                             |                                  |
| 27/2/22                                | Sports- Marathon-21 Km                      | Ghandule Karan Sandip            |
| 27/2/22                                | Sports- Marathon-10Km                       | Bhandari Bhagyshree Bhaskar      |
| 26/3/22                                | Sports- Cross Country                       | Ghandule Karan Sandip            |
| 26/3/22                                | Sports- Cross Country                       | Bhandari Bhagyshree Bhaskar      |
| 2021-22                                | Half Marathon                               | Ghandule Karan Sandip            |
| 3-7/9/21                               | Sports- Boxing                              | Choudhari Nitin Sudam            |
| 26/12/21                               | Cross Country - 8 Km.                       | Ghandule Karan Sandeep           |
| 31/1/21                                | Sports- Cross Country -6 Km.                | Ghandule Karan Sandip            |
| 31/1/21                                | Sports- Cross Country                       | Bhandari Bhagyshree Bhaskar      |
| 19-21/8/22                             | Sports- 5000 Mtrs                           | Ghandule Karan Sandip            |
| 31-7-2021 to 2-8-2021                  | Cross Country                               | Bhandari Bhagyshree Bhaskar      |
| 15/07/2021                             | 5000 Mtrs                                   | Salve Shailesh Bapu              |
| 2021-22                                | Boxing                                      | Choudhari Nitin Sudam            |
| 2021-22                                | Cross Country                               | Bhandari Bhagyshree Bhaskar      |
| 2021-22                                | Cross Country                               | Bhandari Sheetal Bhaskar         |
| 2021-22                                | Athletics                                   | Bhandari Sheetal Bhaskar         |
| 01-04-2022                             | Sports- Athletics                           | Ghandule Karan Sandip            |
| 20/12/2021                             | Cricket                                     | Walunj N.B + 20                  |
| 17/12/2021                             | Wrestling                                   | Deshmane K.K + 3                 |
| 07-12-2021 to 09-12-<br>2021           | Athletics                                   | Yeole V.G +13                    |
| 12-06-2021                             | Judo (M)                                    | Hingade O. R.+ 2                 |
| 29-11-2021                             | Boxing (M)                                  | Auti N.B + 2                     |
| 01-03-2022                             | Kho-Kho                                     | Walunj Ganesh +12                |
| 27/1/2022                              | Chess                                       | Mhaske Suraj +10                 |
| 27/1/2022                              | Badminton                                   | Mulla Nihal Miralal+21           |
| 27/1/2022                              | Carrom                                      | Mote Tushar Sanjay+34            |
| 27/1/2022                              | Cricket                                     | Salave Om+46                     |
| 27/1/2022                              | Kabaddi                                     | Sonwale Amol Sukhadev+31         |
| 27/1/2022                              | Running                                     | Khade Sachin Navnath+60          |
| 27/1/2022                              | Tug of war                                  | Pathare Ashish Balasaheb+48      |
|                                        | Inter collegiate Boxing                     | 1.Bade Amol S. 2.Choudhari       |
| 30/11/2021                             | Tournaments (Men)                           | Nitin S. 3.Auti Nikhil B.        |
| 20/11/2021                             | Inter collegiate Boxing                     | 1.Gaikwad Pratiksha              |
| 30/11/2021                             | Tournaments (Women)                         | 2.Buge Akanksha                  |
|                                        | Year 2 (2020-21)                            |                                  |
| 20-30/12/2020                          | Sports- Athletics-200Mtrs-<br>New Delhi     | Lanke Shekhar                    |
| 10 /2/2021 to 14/2/2021                | Sports- Athletics-200Mtrs-<br>Pokhara-Nepal | Lanke Shekhar                    |