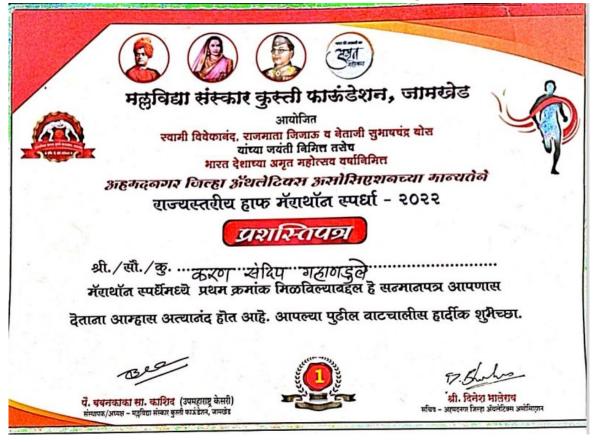

| List of Sport Programmes/ event Participation |
|-----------------------------------------------|
|-----------------------------------------------|

| Date of event/activity<br>(DD-MM-YYYY) | Name of the event/activity                  | Name of the student participated |
|----------------------------------------|---------------------------------------------|----------------------------------|
|                                        | Year1 (2021-22)                             |                                  |
| 27/2/22                                | Sports- Marathon-21 Km                      | Ghandule Karan Sandip            |
| 27/2/22                                | Sports- Marathon-10Km                       | Bhandari Bhagyshree Bhaskar      |
| 26/3/22                                | Sports- Cross Country                       | Ghandule Karan Sandip            |
| 26/3/22                                | Sports- Cross Country                       | Bhandari Bhagyshree Bhaskar      |
| 2021-22                                | Half Marathon                               | Ghandule Karan Sandip            |
| 3-7/9/21                               | Sports- Boxing                              | Choudhari Nitin Sudam            |
| 26/12/21                               | Cross Country - 8 Km.                       | Ghandule Karan Sandeep           |
| 31/1/21                                | Sports- Cross Country -6 Km.                | Ghandule Karan Sandip            |
| 31/1/21                                | Sports- Cross Country                       | Bhandari Bhagyshree Bhaskar      |
| 19-21/8/22                             | Sports- 5000 Mtrs                           | Ghandule Karan Sandip            |
| 31-7-2021 to 2-8-2021                  | Cross Country                               | Bhandari Bhagyshree Bhaskar      |
| 15/07/2021                             | 5000 Mtrs                                   | Salve Shailesh Bapu              |
| 2021-22                                | Boxing                                      | Choudhari Nitin Sudam            |
| 2021-22                                | Cross Country                               | Bhandari Bhagyshree Bhaskar      |
| 2021-22                                | Cross Country                               | Bhandari Sheetal Bhaskar         |
| 2021-22                                | Athletics                                   | Bhandari Sheetal Bhaskar         |
| 01-04-2022                             | Sports- Athletics                           | Ghandule Karan Sandip            |
| 20/12/2021                             | Cricket                                     | Walunj N.B + 20                  |
| 17/12/2021                             | Wrestling                                   | Deshmane K.K + 3                 |
| 07-12-2021 to 09-12-<br>2021           | Athletics                                   | Yeole V.G +13                    |
| 12-06-2021                             | Judo (M)                                    | Hingade O. R.+ 2                 |
| 29-11-2021                             | Boxing (M)                                  | Auti N.B + 2                     |
| 01-03-2022                             | Kho-Kho                                     | Walunj Ganesh +12                |
| 27/1/2022                              | Chess                                       | Mhaske Suraj +10                 |
| 27/1/2022                              | Badminton                                   | Mulla Nihal Miralal+21           |
| 27/1/2022                              | Carrom                                      | Mote Tushar Sanjay+34            |
| 27/1/2022                              | Cricket                                     | Salave Om+46                     |
| 27/1/2022                              | Kabaddi                                     | Sonwale Amol Sukhadev+31         |
| 27/1/2022                              | Running                                     | Khade Sachin Navnath+60          |
| 27/1/2022                              | Tug of war                                  | Pathare Ashish Balasaheb+48      |
|                                        | Inter collegiate Boxing                     | 1.Bade Amol S. 2.Choudhari       |
| 30/11/2021                             | Tournaments (Men)                           | Nitin S. 3.Auti Nikhil B.        |
| 20/11/2021                             | Inter collegiate Boxing                     | 1.Gaikwad Pratiksha              |
| 30/11/2021                             | Tournaments (Women)                         | 2.Buge Akanksha                  |
|                                        | Year 2 (2020-21)                            |                                  |
| 20-30/12/2020                          | Sports- Athletics-200Mtrs-<br>New Delhi     | Lanke Shekhar                    |
| 10 /2/2021 to 14/2/2021                | Sports- Athletics-200Mtrs-<br>Pokhara-Nepal | Lanke Shekhar                    |