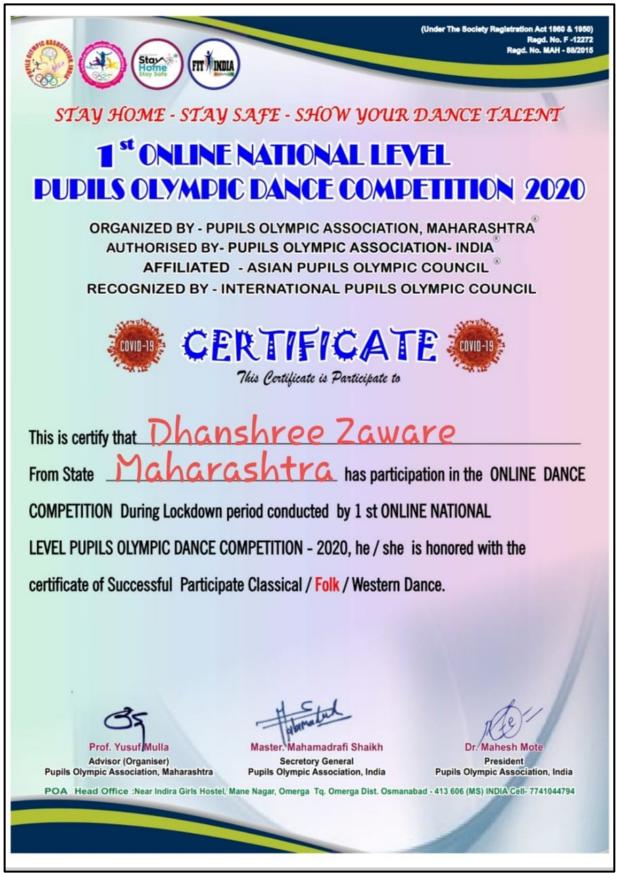

| [0]                  | <b>n</b> M | [-5. | 3.2 | 21 |
|----------------------|------------|------|-----|----|
| $\mathbf{I} \propto$ |            |      |     | ч. |

| Date of<br>event/activit<br>y (DD-MM-<br>YYYY) | Name of the event/activity                                                                             | Name of the student participated                                                             |
|------------------------------------------------|--------------------------------------------------------------------------------------------------------|----------------------------------------------------------------------------------------------|
| ,                                              | Year1 (2021-22)                                                                                        |                                                                                              |
| 20/4/22                                        | First Prize Chatrapati Sambhaji Maharaj<br>Sanghik Firta Chashak Debate Competition                    | 1. Thanage Sapana Tukaram<br>2. Sabale Rohini Narayan                                        |
| 12-12/5/22                                     | 3rd Prize Sahakar Maharshi Padmashri Dr.<br>Vitthalrao Vikhe Patil Debate Competiti 3 rd<br>Prize      | <ol> <li>Bobade Kishor Sudarshan</li> <li>Tambe Vaibhav</li> <li>Dnyaneshwar</li> </ol>      |
| 2021-22                                        | First Prize Balasaheb Kale Smruti<br>Karandak Rajyastariya Antarmahavidyalain<br>Vaktrutva Spardha     | Bobade Kishor Sudarshan                                                                      |
| 13/10/21                                       | First Prize Janjagruti Abhiyan                                                                         | <ol> <li>Thange Sanket Dhondibhau</li> <li>Thube Vinod Shivaji</li> </ol>                    |
| 01-01-2022                                     | Rangoli competition                                                                                    | Karle Prafulla                                                                               |
| 27/2/2022                                      | Savitri Fatema Vichar Manch Aayojit Sane<br>guruji Likhit Islami Sanskruti Ya<br>pustakavaril Pariksha | Thange Sapana                                                                                |
| 26-04-2022                                     | Balasaheb Kale Smriti Karandak State<br>Level Intercollegiate Elocution Competition                    | Rohini Sabale                                                                                |
| 02-06-2022                                     | State Level College Oratory Competition,<br>Mahabaleshwar                                              | Kishor Bobade                                                                                |
| 02-06-2022                                     | State Level College Oratory Competition,<br>Mahabaleshwar                                              | Vaibhav Tambe                                                                                |
| 01-03-2022                                     | Organization -Rangoli competition                                                                      | Narad Pallavi+14                                                                             |
| 01-03-2022                                     | Organization -Poster competition                                                                       | Thorat Snehal+14                                                                             |
|                                                | Year 2 (2020-21)                                                                                       |                                                                                              |
| 18/11/2020 to 29/11/2020                       | 2nd prize State Level Online Open<br>Reading Competition                                               | Nagare Nitin                                                                                 |
| 17/1/2021                                      | 3rd Prize Parivartan Yuva Vakta                                                                        | Takale Dhondiba Rambhau                                                                      |
| 2020-2021                                      | 3rd Prize PG Patil Intercollegeiate<br>Elocution Competition                                           | Takale Dhondiba Rambhau                                                                      |
| 26/1/2021                                      | 2nd Prize Krantijyoti Savitribai Phule<br>Jayanti Nibandha Spardha                                     | Sapana Thange                                                                                |
| 15/10/2020                                     | online open Rhetoric Compitition                                                                       | 1. Belote Arti Vijay 2. Sapna<br>Tukaram Thange                                              |
| 06-12-2020                                     | Online Rangoli Competition                                                                             | 1)Shirke Hemalata 2)Chede<br>Jayashree 3)Gaykwad Kalyani<br>4)Thube Akshda 5)Thube<br>Shruti |
| 01-07-2020                                     | 1st online national level pupils Olympic dance competition                                             | Zaware Dhanashree Shankar                                                                    |
| 12-07-2020                                     | Online audition national online acting competition 2020                                                | Zaware Dhanashree Shankar                                                                    |
| 08-07-2020                                     | Stay Home & Stay Fit                                                                                   | Zaware Dhanashree Shankar                                                                    |
|                                                | Year 3 (2019-20)                                                                                       |                                                                                              |
| 14/12/2019                                     | Winner IT Idol competition (14-12-1019)                                                                | Sanket Dhondibhau Thange                                                                     |
| 22/11/2019                                     | 3rd prize State level Comedy poetry reading competition (22-11-2019)                                   | Sanket Dhondibhau Thange                                                                     |