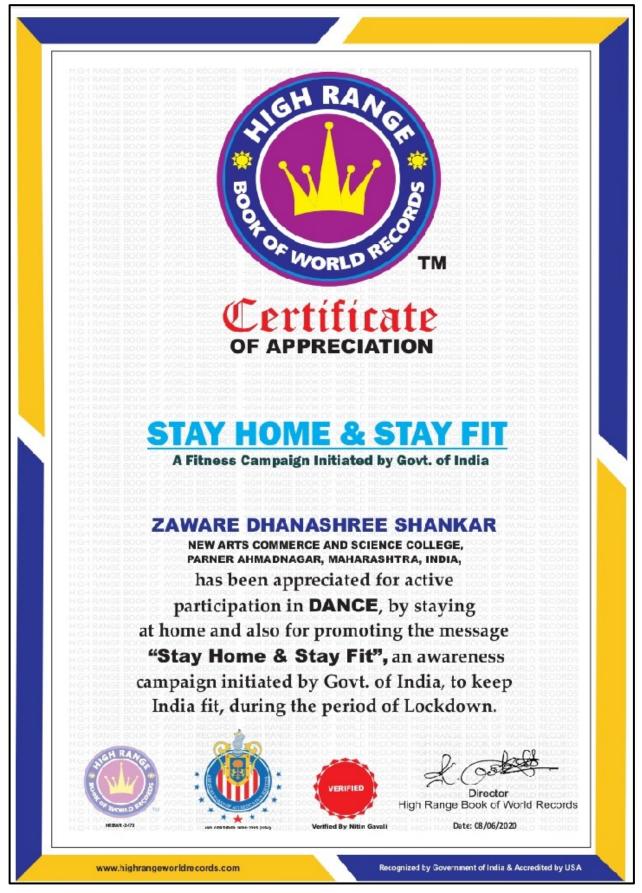

| [0]                  | <b>n</b> M | [-5. | 3.2 | 21 |
|----------------------|------------|------|-----|----|
| $\mathbf{I} \propto$ |            |      |     | ч. |

| Date of<br>event/activit<br>y (DD-MM-<br>YYYY) | Name of the event/activity                                                                             | Name of the student participated                                                             |
|------------------------------------------------|--------------------------------------------------------------------------------------------------------|----------------------------------------------------------------------------------------------|
| ,                                              | Year1 (2021-22)                                                                                        |                                                                                              |
| 20/4/22                                        | First Prize Chatrapati Sambhaji Maharaj<br>Sanghik Firta Chashak Debate Competition                    | 1. Thanage Sapana Tukaram<br>2. Sabale Rohini Narayan                                        |
| 12-12/5/22                                     | 3rd Prize Sahakar Maharshi Padmashri Dr.<br>Vitthalrao Vikhe Patil Debate Competiti 3 rd<br>Prize      | <ol> <li>Bobade Kishor Sudarshan</li> <li>Tambe Vaibhav</li> <li>Dnyaneshwar</li> </ol>      |
| 2021-22                                        | First Prize Balasaheb Kale Smruti<br>Karandak Rajyastariya Antarmahavidyalain<br>Vaktrutva Spardha     | Bobade Kishor Sudarshan                                                                      |
| 13/10/21                                       | First Prize Janjagruti Abhiyan                                                                         | <ol> <li>Thange Sanket Dhondibhau</li> <li>Thube Vinod Shivaji</li> </ol>                    |
| 01-01-2022                                     | Rangoli competition                                                                                    | Karle Prafulla                                                                               |
| 27/2/2022                                      | Savitri Fatema Vichar Manch Aayojit Sane<br>guruji Likhit Islami Sanskruti Ya<br>pustakavaril Pariksha | Thange Sapana                                                                                |
| 26-04-2022                                     | Balasaheb Kale Smriti Karandak State<br>Level Intercollegiate Elocution Competition                    | Rohini Sabale                                                                                |
| 02-06-2022                                     | State Level College Oratory Competition,<br>Mahabaleshwar                                              | Kishor Bobade                                                                                |
| 02-06-2022                                     | State Level College Oratory Competition,<br>Mahabaleshwar                                              | Vaibhav Tambe                                                                                |
| 01-03-2022                                     | Organization -Rangoli competition                                                                      | Narad Pallavi+14                                                                             |
| 01-03-2022                                     | Organization -Poster competition                                                                       | Thorat Snehal+14                                                                             |
|                                                | Year 2 (2020-21)                                                                                       |                                                                                              |
| 18/11/2020 to 29/11/2020                       | 2nd prize State Level Online Open<br>Reading Competition                                               | Nagare Nitin                                                                                 |
| 17/1/2021                                      | 3rd Prize Parivartan Yuva Vakta                                                                        | Takale Dhondiba Rambhau                                                                      |
| 2020-2021                                      | 3rd Prize PG Patil Intercollegeiate<br>Elocution Competition                                           | Takale Dhondiba Rambhau                                                                      |
| 26/1/2021                                      | 2nd Prize Krantijyoti Savitribai Phule<br>Jayanti Nibandha Spardha                                     | Sapana Thange                                                                                |
| 15/10/2020                                     | online open Rhetoric Compitition                                                                       | 1. Belote Arti Vijay 2. Sapna<br>Tukaram Thange                                              |
| 06-12-2020                                     | Online Rangoli Competition                                                                             | 1)Shirke Hemalata 2)Chede<br>Jayashree 3)Gaykwad Kalyani<br>4)Thube Akshda 5)Thube<br>Shruti |
| 01-07-2020                                     | 1st online national level pupils Olympic dance competition                                             | Zaware Dhanashree Shankar                                                                    |
| 12-07-2020                                     | Online audition national online acting competition 2020                                                | Zaware Dhanashree Shankar                                                                    |
| 08-07-2020                                     | Stay Home & Stay Fit                                                                                   | Zaware Dhanashree Shankar                                                                    |
|                                                | Year 3 (2019-20)                                                                                       |                                                                                              |
| 14/12/2019                                     | Winner IT Idol competition (14-12-1019)                                                                | Sanket Dhondibhau Thange                                                                     |
| 22/11/2019                                     | 3rd prize State level Comedy poetry reading competition (22-11-2019)                                   | Sanket Dhondibhau Thange                                                                     |