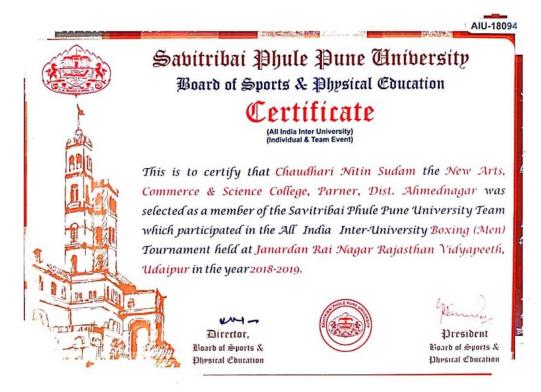

| List of Sport Programmes/ event Participation |
|-----------------------------------------------|
|-----------------------------------------------|

| Date of event/activity<br>(DD-MM-YYYY) | Name of the event/activity                  | Name of the student participated |
|----------------------------------------|---------------------------------------------|----------------------------------|
|                                        | Year1 (2021-22)                             |                                  |
| 27/2/22                                | Sports- Marathon-21 Km                      | Ghandule Karan Sandip            |
| 27/2/22                                | Sports- Marathon-10Km                       | Bhandari Bhagyshree Bhaskar      |
| 26/3/22                                | Sports- Cross Country                       | Ghandule Karan Sandip            |
| 26/3/22                                | Sports- Cross Country                       | Bhandari Bhagyshree Bhaskar      |
| 2021-22                                | Half Marathon                               | Ghandule Karan Sandip            |
| 3-7/9/21                               | Sports- Boxing                              | Choudhari Nitin Sudam            |
| 26/12/21                               | Cross Country - 8 Km.                       | Ghandule Karan Sandeep           |
| 31/1/21                                | Sports- Cross Country -6 Km.                | Ghandule Karan Sandip            |
| 31/1/21                                | Sports- Cross Country                       | Bhandari Bhagyshree Bhaskar      |
| 19-21/8/22                             | Sports- 5000 Mtrs                           | Ghandule Karan Sandip            |
| 31-7-2021 to 2-8-2021                  | Cross Country                               | Bhandari Bhagyshree Bhaskar      |
| 15/07/2021                             | 5000 Mtrs                                   | Salve Shailesh Bapu              |
| 2021-22                                | Boxing                                      | Choudhari Nitin Sudam            |
| 2021-22                                | Cross Country                               | Bhandari Bhagyshree Bhaskar      |
| 2021-22                                | Cross Country                               | Bhandari Sheetal Bhaskar         |
| 2021-22                                | Athletics                                   | Bhandari Sheetal Bhaskar         |
| 01-04-2022                             | Sports- Athletics                           | Ghandule Karan Sandip            |
| 20/12/2021                             | Cricket                                     | Walunj N.B + 20                  |
| 17/12/2021                             | Wrestling                                   | Deshmane K.K + 3                 |
| 07-12-2021 to 09-12-<br>2021           | Athletics                                   | Yeole V.G +13                    |
| 12-06-2021                             | Judo (M)                                    | Hingade O. R.+ 2                 |
| 29-11-2021                             | Boxing (M)                                  | Auti N.B + 2                     |
| 01-03-2022                             | Kho-Kho                                     | Walunj Ganesh +12                |
| 27/1/2022                              | Chess                                       | Mhaske Suraj +10                 |
| 27/1/2022                              | Badminton                                   | Mulla Nihal Miralal+21           |
| 27/1/2022                              | Carrom                                      | Mote Tushar Sanjay+34            |
| 27/1/2022                              | Cricket                                     | Salave Om+46                     |
| 27/1/2022                              | Kabaddi                                     | Sonwale Amol Sukhadev+31         |
| 27/1/2022                              | Running                                     | Khade Sachin Navnath+60          |
| 27/1/2022                              | Tug of war                                  | Pathare Ashish Balasaheb+48      |
|                                        | Inter collegiate Boxing                     | 1.Bade Amol S. 2.Choudhari       |
| 30/11/2021                             | Tournaments (Men)                           | Nitin S. 3.Auti Nikhil B.        |
| 20/11/2021                             | Inter collegiate Boxing                     | 1.Gaikwad Pratiksha              |
| 30/11/2021                             | Tournaments (Women)                         | 2.Buge Akanksha                  |
|                                        | Year 2 (2020-21)                            |                                  |
| 20-30/12/2020                          | Sports- Athletics-200Mtrs-<br>New Delhi     | Lanke Shekhar                    |
| 10 /2/2021 to 14/2/2021                | Sports- Athletics-200Mtrs-<br>Pokhara-Nepal | Lanke Shekhar                    |

| 31/1/2021                            | Marathon 6 KM Pune                     | Gahandule Karan Sandip               |
|--------------------------------------|----------------------------------------|--------------------------------------|
| 31/1/2021                            | Sports-Cross Country                   | Bhandari Bhagyashree Bhaskar         |
| 31/1/2021                            | Sports-Cross Country                   | Bhandari Shital Bhaskar              |
| 21/02/2021                           | Cross Country                          | Gahandule Karan Sandip               |
|                                      | Year 3 (2019-20)                       |                                      |
| 22/11/2019                           | Cross Country                          | Bhandari Bhagyshri Bhaskar           |
| 2019-20                              | Wrestling                              | Kaware Akshay                        |
| 2019-20                              | Athletics                              | Bhandari Bhagyshri Bhaskar           |
| 03-08-2020                           | Athletics                              | Ghandule Karan Sandip                |
| 20/8/2019                            | Athletics                              | Ghandule Karan Sandip                |
| 23/8/2019                            | Athletics                              | Bhandari Shital Bhaskar              |
| 11-09-2019 to 12-09-<br>2019         | Wrestling (W)                          | Dhage Shrutika + 2                   |
| 19/9/2019                            | Wrestling (M)                          | Kaware Akshay + 5                    |
| 30-09-2019 to 01-10-<br>2019         | Athletics                              | Repale Gorekh + 13                   |
| 10-12-2019                           | Kabaddi (M)                            | Walunj Nilesh + 11                   |
| 27/11/2019                           | Cricket                                | Auti Sachin +14                      |
| 29-11-2019 to 30-11-<br>2019         | Boxing (M)                             | Auti Nikhil + 6                      |
| 31-08-2019 to 01-09-<br>2019         | Organization -Softball (Men/<br>Women) | Nagare Gokul + 11                    |
|                                      | Year 4 (2018-19)                       |                                      |
| 5-9/6/2019                           | Ball Badminton                         | Padhare Vijay                        |
| 2018-19                              | Boxing                                 | Chaudhai Nitin                       |
| 3-6/10/2018                          | Sports- Wrestling                      | Kaware Akshay Chandrakant            |
| 19-23/12/2018                        | Sqay                                   | Kaware Bhaskar                       |
| 5-7/10/2018                          | Sqay                                   | Kaware Ganesh                        |
| 24/10/2018                           | Athletics                              | Kute Rupali                          |
| 2018-19                              | Boxing                                 | Chaudhai Nitin                       |
| 24/10/2018                           | Athletics                              | Ghandule Karan Sandip                |
| 24/10/2018                           | Athletics                              | Kute Rupali                          |
| 3-6/10/2018                          | Sports- Boxing                         | Badhe Amol                           |
| 10-08-2018 To 11-08-<br>2018         | Cross country                          | Pathare P.J. + 5                     |
| 18-08-2018 to 19-08-<br>2018         | Table Tennis                           | Navle M.S. + 2                       |
| 28-08-2018                           | Wrestling (w)                          | Sumbare Namrata. + 6                 |
| 24-08-2018 To 25-08-<br>2018         | Judo (W)                               | Sumbre Namrata + 4                   |
| 30-8-2018                            | Badminton(M-W)                         | Navle M.S + 7                        |
| 27-09-2018 To 28-09-                 |                                        |                                      |
| 2018                                 | Boxing (M)                             | Auti N.B + 5                         |
| 2018<br>07-10-2018 To 09-10-<br>2018 | Boxing (M)<br>Athletics (M-W)          | Auti N.B + 5<br>Deshmukh Akshay + 15 |