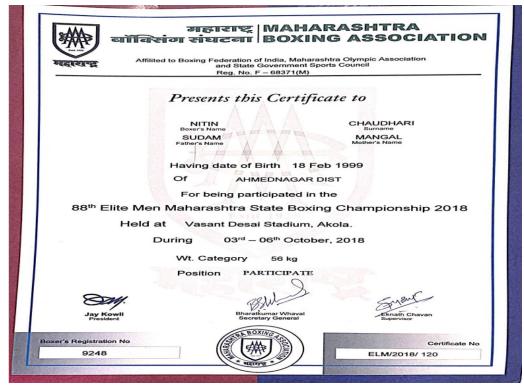

| 31/1/2021                            | Marathon 6 KM Pune                     | Gahandule Karan Sandip               |
|--------------------------------------|----------------------------------------|--------------------------------------|
| 31/1/2021                            | Sports-Cross Country                   | Bhandari Bhagyashree Bhaskar         |
| 31/1/2021                            | Sports-Cross Country                   | Bhandari Shital Bhaskar              |
| 21/02/2021                           | Cross Country                          | Gahandule Karan Sandip               |
|                                      | Year 3 (2019-20)                       |                                      |
| 22/11/2019                           | Cross Country                          | Bhandari Bhagyshri Bhaskar           |
| 2019-20                              | Wrestling                              | Kaware Akshay                        |
| 2019-20                              | Athletics                              | Bhandari Bhagyshri Bhaskar           |
| 03-08-2020                           | Athletics                              | Ghandule Karan Sandip                |
| 20/8/2019                            | Athletics                              | Ghandule Karan Sandip                |
| 23/8/2019                            | Athletics                              | Bhandari Shital Bhaskar              |
| 11-09-2019 to 12-09-<br>2019         | Wrestling (W)                          | Dhage Shrutika + 2                   |
| 19/9/2019                            | Wrestling (M)                          | Kaware Akshay + 5                    |
| 30-09-2019 to 01-10-<br>2019         | Athletics                              | Repale Gorekh + 13                   |
| 10-12-2019                           | Kabaddi (M)                            | Walunj Nilesh + 11                   |
| 27/11/2019                           | Cricket                                | Auti Sachin +14                      |
| 29-11-2019 to 30-11-<br>2019         | Boxing (M)                             | Auti Nikhil + 6                      |
| 31-08-2019 to 01-09-<br>2019         | Organization -Softball (Men/<br>Women) | Nagare Gokul + 11                    |
|                                      | Year 4 (2018-19)                       |                                      |
| 5-9/6/2019                           | Ball Badminton                         | Padhare Vijay                        |
| 2018-19                              | Boxing                                 | Chaudhai Nitin                       |
| 3-6/10/2018                          | Sports- Wrestling                      | Kaware Akshay Chandrakant            |
| 19-23/12/2018                        | Sqay                                   | Kaware Bhaskar                       |
| 5-7/10/2018                          | Sqay                                   | Kaware Ganesh                        |
| 24/10/2018                           | Athletics                              | Kute Rupali                          |
| 2018-19                              | Boxing                                 | Chaudhai Nitin                       |
| 24/10/2018                           | Athletics                              | Ghandule Karan Sandip                |
| 24/10/2018                           | Athletics                              | Kute Rupali                          |
| 3-6/10/2018                          | Sports- Boxing                         | Badhe Amol                           |
| 10-08-2018 To 11-08-<br>2018         | Cross country                          | Pathare P.J. + 5                     |
| 18-08-2018 to 19-08-<br>2018         | Table Tennis                           | Navle M.S. + 2                       |
| 28-08-2018                           | Wrestling (w)                          | Sumbare Namrata. + 6                 |
| 24-08-2018 To 25-08-<br>2018         | Judo (W)                               | Sumbre Namrata + 4                   |
| 30-8-2018                            | Badminton(M-W)                         | Navle M.S + 7                        |
| 27-09-2018 To 28-09-                 |                                        |                                      |
| 2018                                 | Boxing (M)                             | Auti N.B + 5                         |
| 2018<br>07-10-2018 To 09-10-<br>2018 | Boxing (M)<br>Athletics (M-W)          | Auti N.B + 5<br>Deshmukh Akshay + 15 |