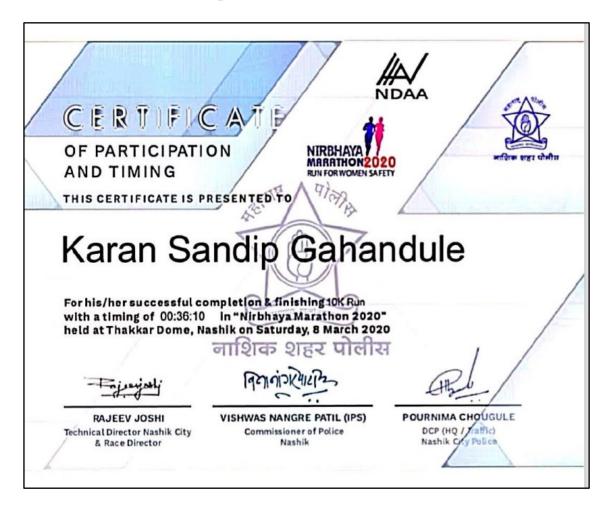

#### 2021-22

| Sr.<br>No. | Name of the student         | Name of the award/ medal                                                  |
|------------|-----------------------------|---------------------------------------------------------------------------|
| 1.         | Gahandule Karan Sandip      | Gold Medal- Pune International<br>Marathon, Pune                          |
| 2.         | Bhandari Bhagyshree Bhaskar | Silver Medal- Pune International<br>Marathon, Pune                        |
| 3.         | Gahandule Karan Sandeep     | Bronze Medal -National Cross County<br>Championship- Kohima- Nagaland     |
| 4.         | Bhandari Bhagyshree Bhaskar | Gold Medal- National Cross County<br>Championship- Kohima- Nagaland       |
| 5.         | Gahandule Karan Sandip      | Gold Medal- Jamkhed (M.S)                                                 |
| 6.         | Chaudhari Nitin Sudam       | Silver Medal- Maharashtra State<br>Boxing Championship- Buldhana<br>(M.S) |
| 7.         | Gahandule Karan Sandip      | Silver Medal- Cross Country<br>Championship (U.18) Phulgaon, Pune         |
| 8.         | Gahandule Karan Sandip      | Bronze Medal - Cross Country<br>Championship (U.20) Sangli                |
| 9.         | Bhandari Bhagyshree Bhaskar | Silver Medal- Cross Country<br>Championship (U.20) Phulgaon, Pune         |
| 10.        | Gahandule Karan Sandip      | Silver Medal 5000m Mumbai                                                 |
| 11.        | Bhandari Bhagyshree Bhaskar | Participated- Cross Country<br>Championship (U.20) Panjab                 |
| 12.        | Salve Shailesh Bapu         | Participated- Athletic Championship,<br>D.P.S. Prayagraj, (U.P.)          |
| 13.        | Chaudhari Nitin Sudam       | Participated- L.P.U. Jalandhar,<br>Phagwarw- Punjab                       |
| 14.        | Bhandari Bhagyshree Bhaskar | Participated- Manglore University-<br>Manglore                            |
| 15.        | Bhandari Sheetal Bhaskar    | Participated- Manglore University-<br>Manglore                            |
| 16.        | Bhandari Sheetal Bhaskar    | Participated- K.I.I.T. University-<br>Bhuwaneshwar- Orrisa                |
| 17.        | Gahandule Karan Sandip      | Participated- Manglore University-<br>Manglore.                           |
| 18.        | Gahandule Karan Sandip      | Participated- Panjab                                                      |