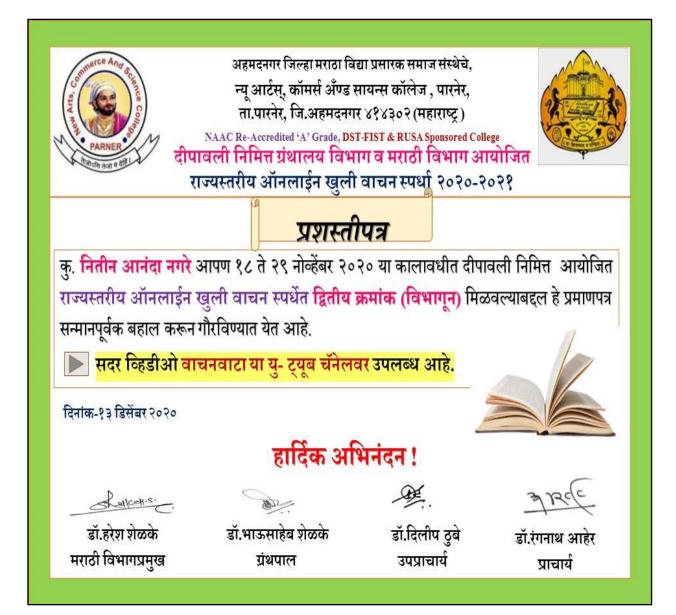

|



#### 2020-21

### Nagare Nitin





#### [QnM-5.3.1]

### **Takale Dhondiba Rambhau**

पुणे वक्तृत्व वाद मंडळ आयोजित परिवर्तन परिवर्तन युवा वक्ता २०२० राज्यस्तरीय आंतरमहाविद्यालयीन वक्तृत्व स्पर्धा - वर्ष ४ थे प्रशस्तिपत्र धोंडीबा जामप्राऊ टकले. कुमार/कुमारी न्यु आर्टल, फॉमर्स अन्ड न्सायन्य कॉलेज, पार्रनेर. यास/हिस चौथ्या 'परिवर्तन युवा वक्ता २०२०' राज्यस्तरीय आंतरमहाविद्यालयीन वक्तृत्व स्पर्धेतील ...... क्रमांकाबद्दल सदर प्रशस्तिपत्र रविवार, दि. १७ जानेवारी, २०२१ रोजी सन्मानपूर्वक तृतीय प्रदान करण्यात येत आहे. धन्यवाद ! बिपूल शांताराम धनगर सचिन विलीप पंषार (समन्वयक: परिवर्तन युवा वक्ता २०२०) (आयोजक : परिवर्तन युवा वक्ता)

### Takale Dhondiba Rambhau

रयत शिक्षण संस्थेचे, सद्गुरू गाडगे महाराज कॉलेज, कराड Accredited A' with CGPA 3.63 by NAAC जन्म : ३ जुलै, १९२१ मृत्यू: १ जुलै २००३ • माजी विद्यार्थी सेवा संघाच्या वतीने • ब