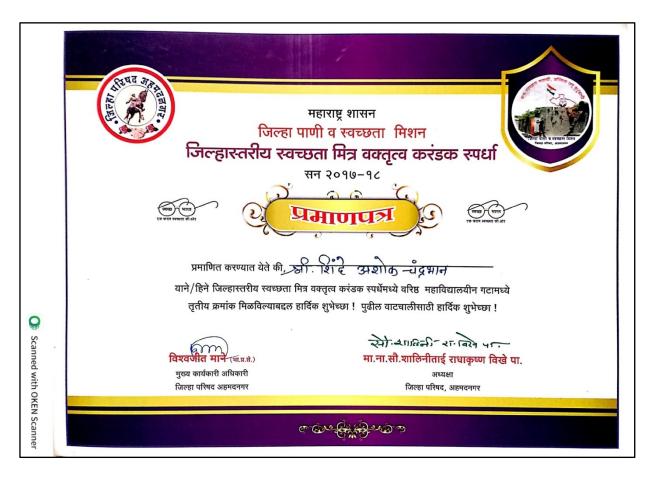

### 2017-18

| Sr. No. | Name of the student | Name of the award/ medal |
|---------|---------------------|--------------------------|
| 1.      | Thange Mayur        | Gold Medal               |
| 2.      | Kaware Akshay       | Bronze Medal             |
| 3.      | Kaware Ganesh       | Gold Medal               |
| 4.      | Kaware Bhaskar      | Bronze Medal             |
| 5.      | Kaware Akshay       | Bronze Medal             |
| 6.      | Kaware Akshay       | Bronze Medal             |
| 7.      | Jambe Shubhangi     | Participated             |