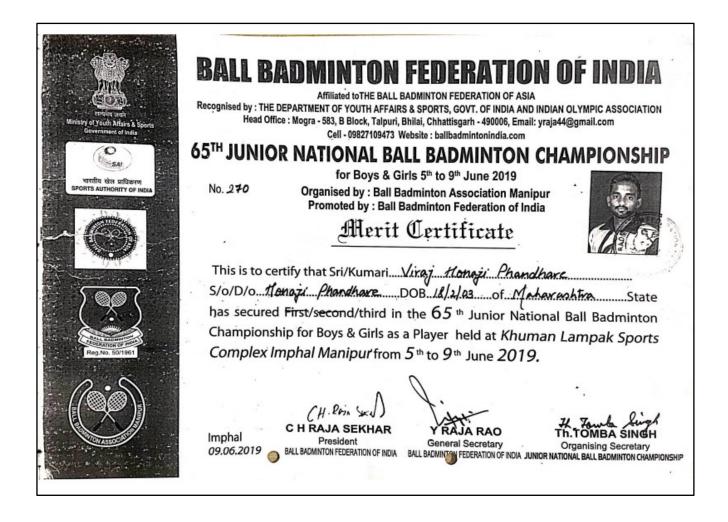

### 2018-19

| Sr. No. | Name of the student       | Name of the award/ medal       |
|---------|---------------------------|--------------------------------|
| 1.      | Padhare Vijay             | Bronze Medal                   |
| 2.      | Chaudhai Nitin            | Participated                   |
| 3.      | Kaware Akshay Chandrakant | Maharashtra Kesari- Gold Medal |
| 4.      | Kaware Bhaskar            | Gold –Sikai Arts               |
| 5.      | Kaware Ganesh             | Bronze Medal                   |
| 6.      | Gahandule Karan Sandip    | Participated                   |
| 7.      | Kute Rupali               | Participated                   |
| 8.      | Badhe Amol                | Participated                   |
| 9.      | Gahandule Karan Sandip    | Participated                   |