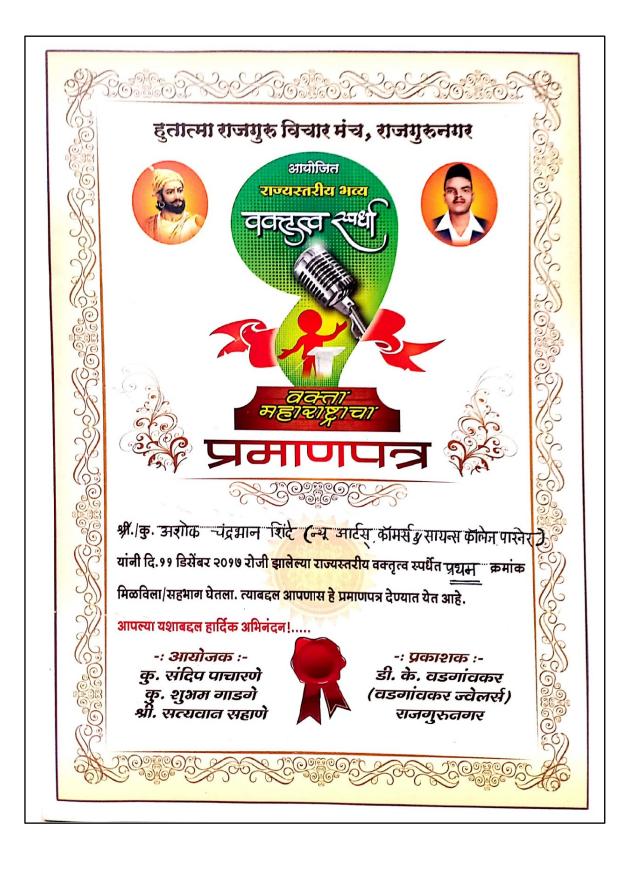

### 2017-18

| Sr. No. | Name of the student | Name of the award/ medal |
|---------|---------------------|--------------------------|
| 1.      | Thange Mayur        | Gold Medal               |
| 2.      | Kaware Akshay       | Bronze Medal             |
| 3.      | Kaware Ganesh       | Gold Medal               |
| 4.      | Kaware Bhaskar      | Bronze Medal             |
| 5.      | Kaware Akshay       | Bronze Medal             |
| 6.      | Kaware Akshay       | Bronze Medal             |
| 7.      | Jambe Shubhangi     | Participated             |