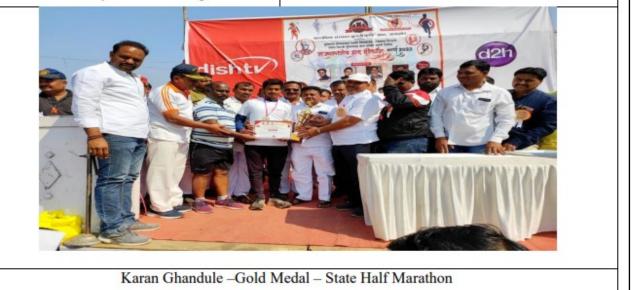

#### 2021-22

| Sr.<br>No. | Name of the student         | Name of the award/ medal                                                  |
|------------|-----------------------------|---------------------------------------------------------------------------|
| 1.         | Gahandule Karan Sandip      | Gold Medal- Pune International<br>Marathon, Pune                          |
| 2.         | Bhandari Bhagyshree Bhaskar | Silver Medal- Pune International<br>Marathon, Pune                        |
| 3.         | Gahandule Karan Sandeep     | Bronze Medal -National Cross County<br>Championship- Kohima- Nagaland     |
| 4.         | Bhandari Bhagyshree Bhaskar | Gold Medal- National Cross County<br>Championship- Kohima- Nagaland       |
| 5.         | Gahandule Karan Sandip      | Gold Medal- Jamkhed (M.S)                                                 |
| 6.         | Chaudhari Nitin Sudam       | Silver Medal- Maharashtra State<br>Boxing Championship- Buldhana<br>(M.S) |
| 7.         | Gahandule Karan Sandip      | Silver Medal- Cross Country<br>Championship (U.18) Phulgaon, Pune         |
| 8.         | Gahandule Karan Sandip      | Bronze Medal - Cross Country<br>Championship (U.20) Sangli                |
| 9.         | Bhandari Bhagyshree Bhaskar | Silver Medal- Cross Country<br>Championship (U.20) Phulgaon, Pune         |
| 10.        | Gahandule Karan Sandip      | Silver Medal 5000m Mumbai                                                 |
| 11.        | Bhandari Bhagyshree Bhaskar | Participated- Cross Country<br>Championship (U.20) Panjab                 |
| 12.        | Salve Shailesh Bapu         | Participated- Athletic Championship,<br>D.P.S. Prayagraj, (U.P.)          |
| 13.        | Chaudhari Nitin Sudam       | Participated- L.P.U. Jalandhar,<br>Phagwarw- Punjab                       |
| 14.        | Bhandari Bhagyshree Bhaskar | Participated- Manglore University-<br>Manglore                            |
| 15.        | Bhandari Sheetal Bhaskar    | Participated- Manglore University-<br>Manglore                            |
| 16.        | Bhandari Sheetal Bhaskar    | Participated- K.I.I.T. University-<br>Bhuwaneshwar- Orrisa                |
| 17.        | Gahandule Karan Sandip      | Participated- Manglore University-<br>Manglore.                           |
| 18.        | Gahandule Karan Sandip      | Participated- Panjab                                                      |

| <ul> <li>िक्षि कि कि</li></ul>                                                                                                                         |
|-----------------------------------------------------------------------------------------------------------------------------------------------------------------------------------------|
| શાज્यस्तराय हाफ मरायाहा स्पता - २०२२                                                                                                                                                    |
| দ্রহাহিনবঙ্গ                                                                                                                                                                            |
| श्री./सौ./कुकरूण स्वेदिप गाठाणडुले<br>मॅराथॉत स्पर्धेमध्ये प्रथम क्रमांक मिळविल्याबद्दल हे संत्रमातपत्र आपणास<br>देताता आम्हास अत्यातंद होत आहे. आपल्या पुढील वाटचालीस हार्दीक शुभच्छा. |
| Gaisir Alebier Arainid Bur and an and and a second and                                                                                                                                  |
| य. बबनकाका सा. काशिद (उपमहाराष्ट्र केसरी)<br>संस्थापक/अप्यन्न - मद्रविद्या संन्वर कुसरी प्रउडेंग्रन, जामखेड                                                                             |