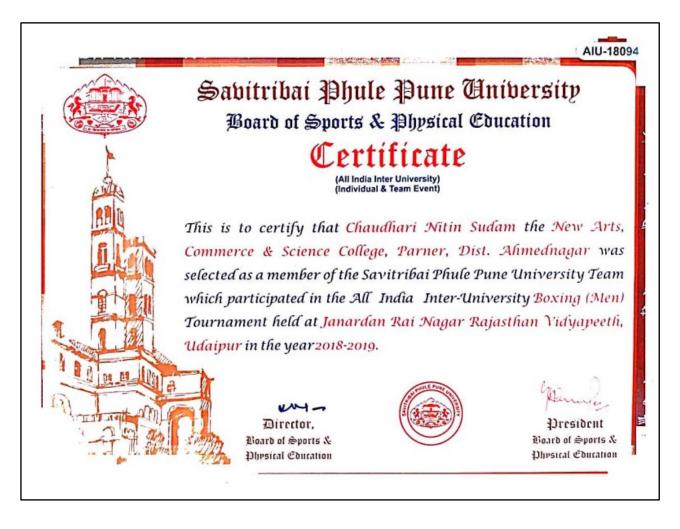

### Choudhari Nitin Sudam

| 🗰 बॉक्सिंग                     | महाराष्ट्र  MAH/<br>ग संघटना  BOXI                                                                                                                                                                                                                                                                                                                                                                                                                                                                                                                                                                                                                                                                  | ARASHTRA<br>NG ASSOCIATION      |
|--------------------------------|-----------------------------------------------------------------------------------------------------------------------------------------------------------------------------------------------------------------------------------------------------------------------------------------------------------------------------------------------------------------------------------------------------------------------------------------------------------------------------------------------------------------------------------------------------------------------------------------------------------------------------------------------------------------------------------------------------|---------------------------------|
| Affilited to                   | Boxing Federation of India, M<br>and State Governme                                                                                                                                                                                                                                                                                                                                                                                                                                                                                                                                                                                                                                                 | Maharashtra Olympic Association |
| महाराष्ट्र                     | Regd No. F - 6837                                                                                                                                                                                                                                                                                                                                                                                                                                                                                                                                                                                                                                                                                   |                                 |
| Boxer's Registration No: 9248  | riggi he. r                                                                                                                                                                                                                                                                                                                                                                                                                                                                                                                                                                                                                                                                                         | Certificate No: ELM/2021/225    |
|                                |                                                                                                                                                                                                                                                                                                                                                                                                                                                                                                                                                                                                                                                                                                     | 7                               |
|                                | Presents this Certifi                                                                                                                                                                                                                                                                                                                                                                                                                                                                                                                                                                                                                                                                               | icate to                        |
| NITH                           |                                                                                                                                                                                                                                                                                                                                                                                                                                                                                                                                                                                                                                                                                                     | CHAUDHARI                       |
| Boxer's N                      | contract of the second s | Surname                         |
| SUDA                           |                                                                                                                                                                                                                                                                                                                                                                                                                                                                                                                                                                                                                                                                                                     | MANGAL                          |
| Father's N                     | ame                                                                                                                                                                                                                                                                                                                                                                                                                                                                                                                                                                                                                                                                                                 | Mother's Name                   |
| Having d                       | ate of Birth 18 February                                                                                                                                                                                                                                                                                                                                                                                                                                                                                                                                                                                                                                                                            | / 1999                          |
| Of                             | AHMADNAGAR DIS                                                                                                                                                                                                                                                                                                                                                                                                                                                                                                                                                                                                                                                                                      | TRICT                           |
|                                | For being participated                                                                                                                                                                                                                                                                                                                                                                                                                                                                                                                                                                                                                                                                              | in the                          |
| 90 <sup>th</sup> Elite Men's N | Aaharashtra State Bo                                                                                                                                                                                                                                                                                                                                                                                                                                                                                                                                                                                                                                                                                | king Championship 2021.         |
| Held at Boxing H               | all, Jilha Krida Sankul, Ja                                                                                                                                                                                                                                                                                                                                                                                                                                                                                                                                                                                                                                                                         | mbhrun Road, Buldhana.          |
| Duri                           | ng 03 <sup>rd</sup> to 07 <sup>th</sup> Sept                                                                                                                                                                                                                                                                                                                                                                                                                                                                                                                                                                                                                                                        | ember, 2021                     |
|                                | Wt. Category 57-                                                                                                                                                                                                                                                                                                                                                                                                                                                                                                                                                                                                                                                                                    | 60KG                            |
|                                | Position SILVER                                                                                                                                                                                                                                                                                                                                                                                                                                                                                                                                                                                                                                                                                     | 1 %                             |
| 0."                            |                                                                                                                                                                                                                                                                                                                                                                                                                                                                                                                                                                                                                                                                                                     |                                 |
| Com.                           | all'i                                                                                                                                                                                                                                                                                                                                                                                                                                                                                                                                                                                                                                                                                               | Vor                             |
| In Koull                       | Refesh Tiwari                                                                                                                                                                                                                                                                                                                                                                                                                                                                                                                                                                                                                                                                                       | Bharatkumar Whaval              |
| Jay Kowil<br>President         | Secretary General                                                                                                                                                                                                                                                                                                                                                                                                                                                                                                                                                                                                                                                                                   | Technical Delegate              |
|                                | BOXING ISCOLLING                                                                                                                                                                                                                                                                                                                                                                                                                                                                                                                                                                                                                                                                                    | ) Tanata                        |
|                                | · Mind. ·                                                                                                                                                                                                                                                                                                                                                                                                                                                                                                                                                                                                                                                                                           |                                 |

#### Choudhari Nitin Sudam