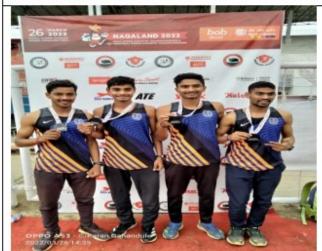

#### 2021-22

| Sr.<br>No. | Name of the student         | Name of the award/ medal                                                  |
|------------|-----------------------------|---------------------------------------------------------------------------|
| 1.         | Gahandule Karan Sandip      | Gold Medal- Pune International<br>Marathon, Pune                          |
| 2.         | Bhandari Bhagyshree Bhaskar | Silver Medal- Pune International<br>Marathon, Pune                        |
| 3.         | Gahandule Karan Sandeep     | Bronze Medal -National Cross County<br>Championship- Kohima- Nagaland     |
| 4.         | Bhandari Bhagyshree Bhaskar | Gold Medal- National Cross County<br>Championship- Kohima- Nagaland       |
| 5.         | Gahandule Karan Sandip      | Gold Medal- Jamkhed (M.S)                                                 |
| 6.         | Chaudhari Nitin Sudam       | Silver Medal- Maharashtra State<br>Boxing Championship- Buldhana<br>(M.S) |
| 7.         | Gahandule Karan Sandip      | Silver Medal- Cross Country<br>Championship (U.18) Phulgaon, Pune         |
| 8.         | Gahandule Karan Sandip      | Bronze Medal - Cross Country<br>Championship (U.20) Sangli                |
| 9.         | Bhandari Bhagyshree Bhaskar | Silver Medal- Cross Country<br>Championship (U.20) Phulgaon, Pune         |
| 10.        | Gahandule Karan Sandip      | Silver Medal 5000m Mumbai                                                 |
| 11.        | Bhandari Bhagyshree Bhaskar | Participated- Cross Country<br>Championship (U.20) Panjab                 |
| 12.        | Salve Shailesh Bapu         | Participated- Athletic Championship,<br>D.P.S. Prayagraj, (U.P.)          |
| 13.        | Chaudhari Nitin Sudam       | Participated- L.P.U. Jalandhar,<br>Phagwarw- Punjab                       |
| 14.        | Bhandari Bhagyshree Bhaskar | Participated- Manglore University-<br>Manglore                            |
| 15.        | Bhandari Sheetal Bhaskar    | Participated- Manglore University-<br>Manglore                            |
| 16.        | Bhandari Sheetal Bhaskar    | Participated- K.I.I.T. University-<br>Bhuwaneshwar- Orrisa                |
| 17.        | Gahandule Karan Sandip      | Participated- Manglore University-<br>Manglore.                           |
| 18.        | Gahandule Karan Sandip      | Participated- Panjab                                                      |