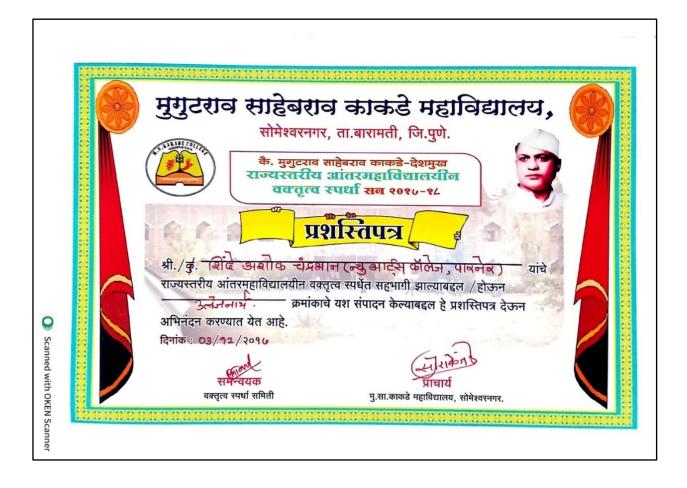

### 2017-18

| Sr. No. | Name of the student | Name of the award/ medal |
|---------|---------------------|--------------------------|
| 1.      | Thange Mayur        | Gold Medal               |
| 2.      | Kaware Akshay       | Bronze Medal             |
| 3.      | Kaware Ganesh       | Gold Medal               |
| 4.      | Kaware Bhaskar      | Bronze Medal             |
| 5.      | Kaware Akshay       | Bronze Medal             |
| 6.      | Kaware Akshay       | Bronze Medal             |
| 7.      | Jambe Shubhangi     | Participated             |