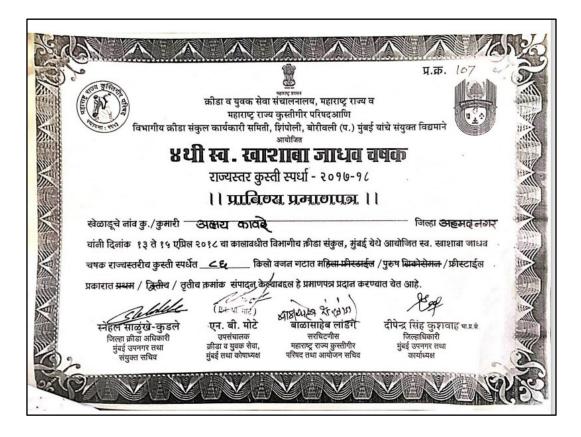

### 2018-19

| Sr. No. | Name of the student       | Name of the award/ medal       |
|---------|---------------------------|--------------------------------|
| 1.      | Padhare Vijay             | Bronze Medal                   |
| 2.      | Chaudhai Nitin            | Participated                   |
| 3.      | Kaware Akshay Chandrakant | Maharashtra Kesari- Gold Medal |
| 4.      | Kaware Bhaskar            | Gold –Sikai Arts               |
| 5.      | Kaware Ganesh             | Bronze Medal                   |
| 6.      | Gahandule Karan Sandip    | Participated                   |
| 7.      | Kute Rupali               | Participated                   |
| 8.      | Badhe Amol                | Participated                   |
| 9.      | Gahandule Karan Sandip    | Participated                   |

### 2017-18

| Sr. No. | Name of the student | Name of the award/ medal |
|---------|---------------------|--------------------------|
| 1.      | Thange Mayur        | Gold Medal               |
| 2.      | Kaware Akshay       | Bronze Medal             |
| 3.      | Kaware Ganesh       | Gold Medal               |
| 4.      | Kaware Bhaskar      | Bronze Medal             |
| 5.      | Kaware Akshay       | Bronze Medal             |
| 6.      | Kaware Akshay       | Bronze Medal             |
| 7.      | Jambe Shubhangi     | Participated             |