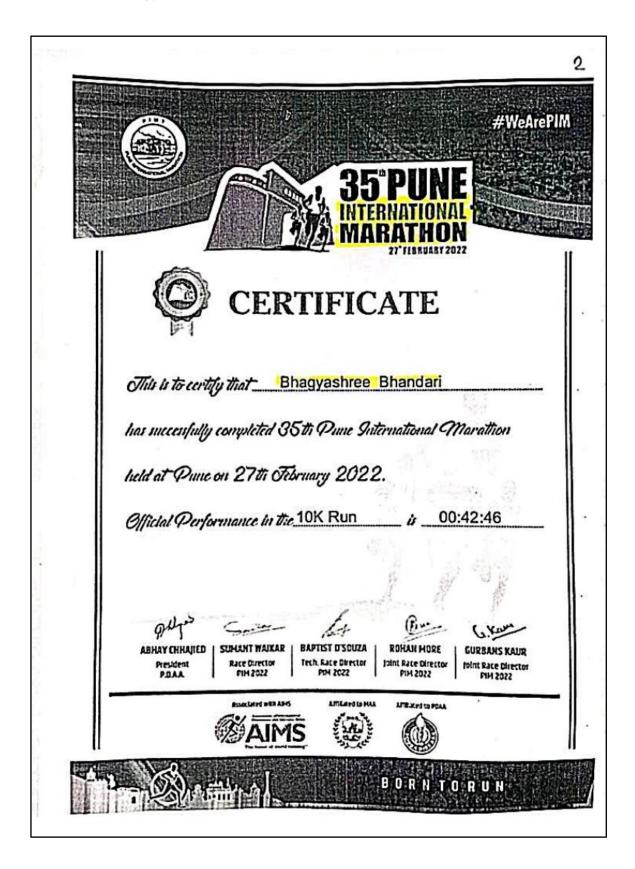

#### 2021-22

| Sr.<br>No. | Name of the student         | Name of the award/ medal                                                  |
|------------|-----------------------------|---------------------------------------------------------------------------|
| 1.         | Gahandule Karan Sandip      | Gold Medal- Pune International<br>Marathon, Pune                          |
| 2.         | Bhandari Bhagyshree Bhaskar | Silver Medal- Pune International<br>Marathon, Pune                        |
| 3.         | Gahandule Karan Sandeep     | Bronze Medal -National Cross County<br>Championship- Kohima- Nagaland     |
| 4.         | Bhandari Bhagyshree Bhaskar | Gold Medal- National Cross County<br>Championship- Kohima- Nagaland       |
| 5.         | Gahandule Karan Sandip      | Gold Medal- Jamkhed (M.S)                                                 |
| 6.         | Chaudhari Nitin Sudam       | Silver Medal- Maharashtra State<br>Boxing Championship- Buldhana<br>(M.S) |
| 7.         | Gahandule Karan Sandip      | Silver Medal- Cross Country<br>Championship (U.18) Phulgaon, Pune         |
| 8.         | Gahandule Karan Sandip      | Bronze Medal - Cross Country<br>Championship (U.20) Sangli                |
| 9.         | Bhandari Bhagyshree Bhaskar | Silver Medal- Cross Country<br>Championship (U.20) Phulgaon, Pune         |
| 10.        | Gahandule Karan Sandip      | Silver Medal 5000m Mumbai                                                 |
| 11.        | Bhandari Bhagyshree Bhaskar | Participated- Cross Country<br>Championship (U.20) Panjab                 |
| 12.        | Salve Shailesh Bapu         | Participated- Athletic Championship,<br>D.P.S. Prayagraj, (U.P.)          |
| 13.        | Chaudhari Nitin Sudam       | Participated- L.P.U. Jalandhar,<br>Phagwarw- Punjab                       |
| 14.        | Bhandari Bhagyshree Bhaskar | Participated- Manglore University-<br>Manglore                            |
| 15.        | Bhandari Sheetal Bhaskar    | Participated- Manglore University-<br>Manglore                            |
| 16.        | Bhandari Sheetal Bhaskar    | Participated- K.I.I.T. University-<br>Bhuwaneshwar- Orrisa                |
| 17.        | Gahandule Karan Sandip      | Participated- Manglore University-<br>Manglore.                           |
| 18.        | Gahandule Karan Sandip      | Participated- Panjab                                                      |