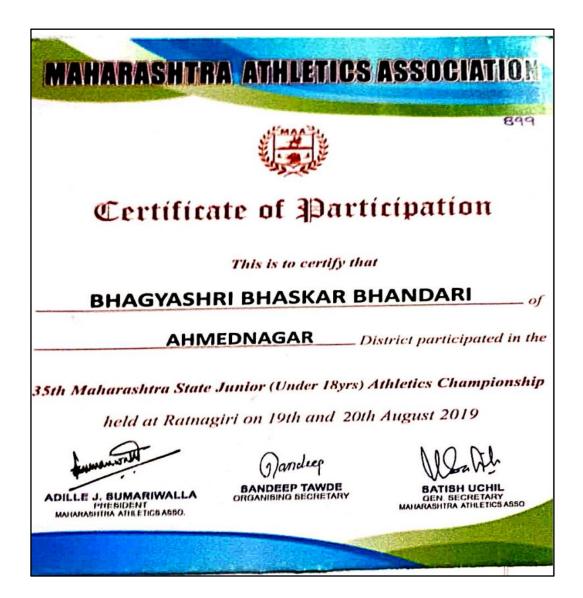

#### 2021-22

| Sr.<br>No. | Name of the student         | Name of the award/ medal                                                  |
|------------|-----------------------------|---------------------------------------------------------------------------|
| 1.         | Gahandule Karan Sandip      | Gold Medal- Pune International<br>Marathon, Pune                          |
| 2.         | Bhandari Bhagyshree Bhaskar | Silver Medal- Pune International<br>Marathon, Pune                        |
| 3.         | Gahandule Karan Sandeep     | Bronze Medal -National Cross County<br>Championship- Kohima- Nagaland     |
| 4.         | Bhandari Bhagyshree Bhaskar | Gold Medal- National Cross County<br>Championship- Kohima- Nagaland       |
| 5.         | Gahandule Karan Sandip      | Gold Medal- Jamkhed (M.S)                                                 |
| 6.         | Chaudhari Nitin Sudam       | Silver Medal- Maharashtra State<br>Boxing Championship- Buldhana<br>(M.S) |
| 7.         | Gahandule Karan Sandip      | Silver Medal- Cross Country<br>Championship (U.18) Phulgaon, Pune         |
| 8.         | Gahandule Karan Sandip      | Bronze Medal - Cross Country<br>Championship (U.20) Sangli                |
| 9.         | Bhandari Bhagyshree Bhaskar | Silver Medal- Cross Country<br>Championship (U.20) Phulgaon, Pune         |
| 10.        | Gahandule Karan Sandip      | Silver Medal 5000m Mumbai                                                 |
| 11.        | Bhandari Bhagyshree Bhaskar | Participated- Cross Country<br>Championship (U.20) Panjab                 |
| 12.        | Salve Shailesh Bapu         | Participated- Athletic Championship,<br>D.P.S. Prayagraj, (U.P.)          |
| 13.        | Chaudhari Nitin Sudam       | Participated- L.P.U. Jalandhar,<br>Phagwarw- Punjab                       |
| 14.        | Bhandari Bhagyshree Bhaskar | Participated- Manglore University-<br>Manglore                            |
| 15.        | Bhandari Sheetal Bhaskar    | Participated- Manglore University-<br>Manglore                            |
| 16.        | Bhandari Sheetal Bhaskar    | Participated- K.I.I.T. University-<br>Bhuwaneshwar- Orrisa                |
| 17.        | Gahandule Karan Sandip      | Participated- Manglore University-<br>Manglore.                           |
| 18.        | Gahandule Karan Sandip      | Participated- Panjab                                                      |

#### Bhandari Bhagyshree Bhasakar

|                     |                                      | ATHLETICS                                                 |
|---------------------|--------------------------------------|-----------------------------------------------------------|
|                     | F                                    | HITLEINS                                                  |
| A #1.               | F                                    | EDERATION OF<br>INDIA                                     |
|                     |                                      | men                                                       |
| PA                  | RTICIPATION                          | CERTIFICATE                                               |
| Awarded to          | KARAN GAHA                           | NDULE                                                     |
| representing        | MAHARASI                             | HTRA                                                      |
| participated        | as an athlete in                     | UNDER -20 MEN 8KM                                         |
|                     |                                      | country Championships                                     |
| Organised by        | Nagaland A                           | thletics Association                                      |
| at Kohima           | on 26th Mar                          | rch 2022.                                                 |
|                     | given by him/her                     |                                                           |
| 1                   |                                      |                                                           |
| Amanwitta           |                                      | Ravinder chandling                                        |
| PRESIDENT           |                                      | SECRETARY<br>(Ravinder Chaudhry                           |
| (Adille J. Sumariwa | ginal Date of Birth Certificate mate | thes with the Date of Birth mentioned on this Certificate |
|                     |                                      |                                                           |

#### **Bhandari Bhagyshree Bhaskar**

HEE 1011/HABALANG/181 ATHLETICS FEDERATION OF INDIA PARTICIPATION CERTIFICATE BHAGYASHREE BHASKAR BHANDARI Awarded to MAHARASHTRA representing participated as an athlete in UNDER-20 WOMEN 6KM in the 56th National Cross Country Championships Organised by Nagaland Athletics Association at Kobima on 26th March 2022. Date of birth given by him/her 15/02/2003 Hunauw Kowinder thandling SECRETARY PRESIDENT (Ravinder Chaudhry) (Adille J. Sumariwalla) Certificate is only valid if the original Date of Birth Certificate matches with the Date of Birth mentioned on this Certificate