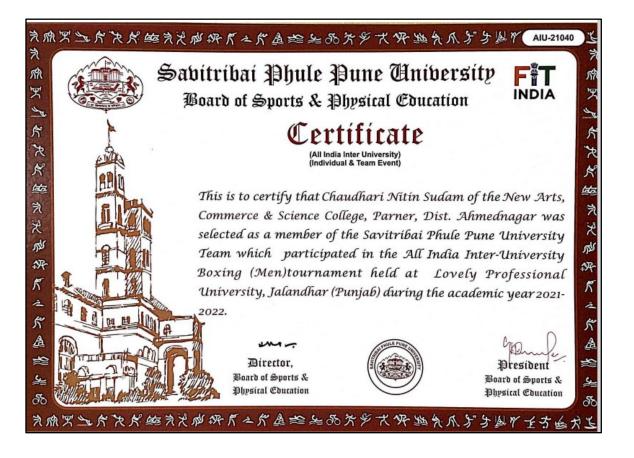

#### 2021-22

| Sr.<br>No. | Name of the student         | Name of the award/ medal                                                  |
|------------|-----------------------------|---------------------------------------------------------------------------|
| 1.         | Gahandule Karan Sandip      | Gold Medal- Pune International<br>Marathon, Pune                          |
| 2.         | Bhandari Bhagyshree Bhaskar | Silver Medal- Pune International<br>Marathon, Pune                        |
| 3.         | Gahandule Karan Sandeep     | Bronze Medal -National Cross County<br>Championship- Kohima- Nagaland     |
| 4.         | Bhandari Bhagyshree Bhaskar | Gold Medal- National Cross County<br>Championship- Kohima- Nagaland       |
| 5.         | Gahandule Karan Sandip      | Gold Medal- Jamkhed (M.S)                                                 |
| 6.         | Chaudhari Nitin Sudam       | Silver Medal- Maharashtra State<br>Boxing Championship- Buldhana<br>(M.S) |
| 7.         | Gahandule Karan Sandip      | Silver Medal- Cross Country<br>Championship (U.18) Phulgaon, Pune         |
| 8.         | Gahandule Karan Sandip      | Bronze Medal - Cross Country<br>Championship (U.20) Sangli                |
| 9.         | Bhandari Bhagyshree Bhaskar | Silver Medal- Cross Country<br>Championship (U.20) Phulgaon, Pune         |
| 10.        | Gahandule Karan Sandip      | Silver Medal 5000m Mumbai                                                 |
| 11.        | Bhandari Bhagyshree Bhaskar | Participated- Cross Country<br>Championship (U.20) Panjab                 |
| 12.        | Salve Shailesh Bapu         | Participated- Athletic Championship,<br>D.P.S. Prayagraj, (U.P.)          |
| 13.        | Chaudhari Nitin Sudam       | Participated- L.P.U. Jalandhar,<br>Phagwarw- Punjab                       |
| 14.        | Bhandari Bhagyshree Bhaskar | Participated- Manglore University-<br>Manglore                            |
| 15.        | Bhandari Sheetal Bhaskar    | Participated- Manglore University-<br>Manglore                            |
| 16.        | Bhandari Sheetal Bhaskar    | Participated- K.I.I.T. University-<br>Bhuwaneshwar- Orrisa                |
| 17.        | Gahandule Karan Sandip      | Participated- Manglore University-<br>Manglore.                           |
| 18.        | Gahandule Karan Sandip      | Participated- Panjab                                                      |

#### Choudhari Nitin Sudam