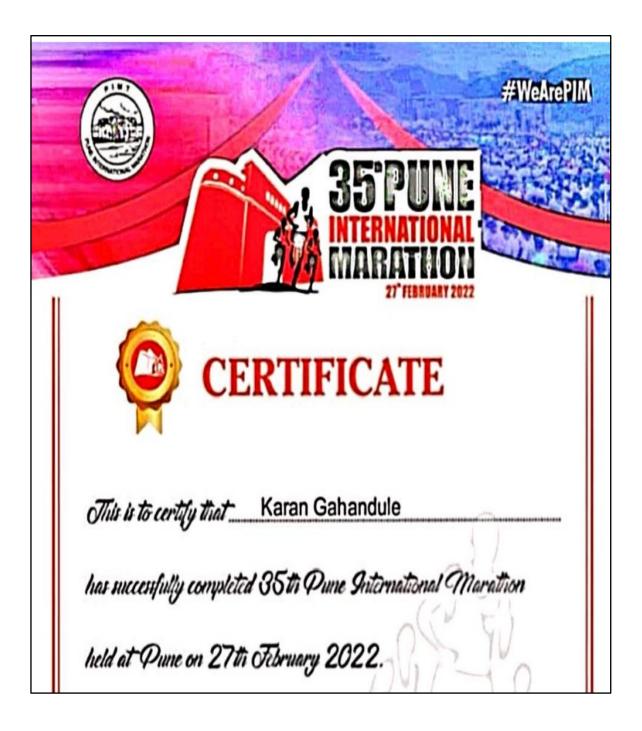

#### 2021-22

| Sr.<br>No. | Name of the student         | Name of the award/ medal                                                  |
|------------|-----------------------------|---------------------------------------------------------------------------|
| 1.         | Gahandule Karan Sandip      | Gold Medal- Pune International<br>Marathon, Pune                          |
| 2.         | Bhandari Bhagyshree Bhaskar | Silver Medal- Pune International<br>Marathon, Pune                        |
| 3.         | Gahandule Karan Sandeep     | Bronze Medal -National Cross County<br>Championship- Kohima- Nagaland     |
| 4.         | Bhandari Bhagyshree Bhaskar | Gold Medal- National Cross County<br>Championship- Kohima- Nagaland       |
| 5.         | Gahandule Karan Sandip      | Gold Medal- Jamkhed (M.S)                                                 |
| 6.         | Chaudhari Nitin Sudam       | Silver Medal- Maharashtra State<br>Boxing Championship- Buldhana<br>(M.S) |
| 7.         | Gahandule Karan Sandip      | Silver Medal- Cross Country<br>Championship (U.18) Phulgaon, Pune         |
| 8.         | Gahandule Karan Sandip      | Bronze Medal - Cross Country<br>Championship (U.20) Sangli                |
| 9.         | Bhandari Bhagyshree Bhaskar | Silver Medal- Cross Country<br>Championship (U.20) Phulgaon, Pune         |
| 10.        | Gahandule Karan Sandip      | Silver Medal 5000m Mumbai                                                 |
| 11.        | Bhandari Bhagyshree Bhaskar | Participated- Cross Country<br>Championship (U.20) Panjab                 |
| 12.        | Salve Shailesh Bapu         | Participated- Athletic Championship,<br>D.P.S. Prayagraj, (U.P.)          |
| 13.        | Chaudhari Nitin Sudam       | Participated- L.P.U. Jalandhar,<br>Phagwarw- Punjab                       |
| 14.        | Bhandari Bhagyshree Bhaskar | Participated- Manglore University-<br>Manglore                            |
| 15.        | Bhandari Sheetal Bhaskar    | Participated- Manglore University-<br>Manglore                            |
| 16.        | Bhandari Sheetal Bhaskar    | Participated- K.I.I.T. University-<br>Bhuwaneshwar- Orrisa                |
| 17.        | Gahandule Karan Sandip      | Participated- Manglore University-<br>Manglore.                           |
| 18.        | Gahandule Karan Sandip      | Participated- Panjab                                                      |