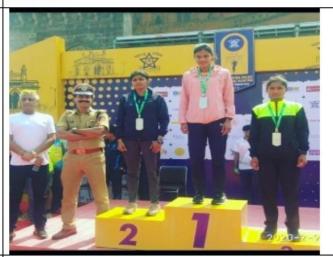

#### 2021-22

| Sr.<br>No. | Name of the student         | Name of the award/ medal                                                  |
|------------|-----------------------------|---------------------------------------------------------------------------|
| 1.         | Gahandule Karan Sandip      | Gold Medal- Pune International<br>Marathon, Pune                          |
| 2.         | Bhandari Bhagyshree Bhaskar | Silver Medal- Pune International<br>Marathon, Pune                        |
| 3.         | Gahandule Karan Sandeep     | Bronze Medal -National Cross County<br>Championship- Kohima- Nagaland     |
| 4.         | Bhandari Bhagyshree Bhaskar | Gold Medal- National Cross County<br>Championship- Kohima- Nagaland       |
| 5.         | Gahandule Karan Sandip      | Gold Medal- Jamkhed (M.S)                                                 |
| 6.         | Chaudhari Nitin Sudam       | Silver Medal- Maharashtra State<br>Boxing Championship- Buldhana<br>(M.S) |
| 7.         | Gahandule Karan Sandip      | Silver Medal- Cross Country<br>Championship (U.18) Phulgaon, Pune         |
| 8.         | Gahandule Karan Sandip      | Bronze Medal - Cross Country<br>Championship (U.20) Sangli                |
| 9.         | Bhandari Bhagyshree Bhaskar | Silver Medal- Cross Country<br>Championship (U.20) Phulgaon, Pune         |
| 10.        | Gahandule Karan Sandip      | Silver Medal 5000m Mumbai                                                 |
| 11.        | Bhandari Bhagyshree Bhaskar | Participated- Cross Country<br>Championship (U.20) Panjab                 |
| 12.        | Salve Shailesh Bapu         | Participated- Athletic Championship,<br>D.P.S. Prayagraj, (U.P.)          |
| 13.        | Chaudhari Nitin Sudam       | Participated- L.P.U. Jalandhar,<br>Phagwarw- Punjab                       |
| 14.        | Bhandari Bhagyshree Bhaskar | Participated- Manglore University-<br>Manglore                            |
| 15.        | Bhandari Sheetal Bhaskar    | Participated- Manglore University-<br>Manglore                            |
| 16.        | Bhandari Sheetal Bhaskar    | Participated- K.I.I.T. University-<br>Bhuwaneshwar- Orrisa                |
| 17.        | Gahandule Karan Sandip      | Participated- Manglore University-<br>Manglore.                           |
| 18.        | Gahandule Karan Sandip      | Participated- Panjab                                                      |

### 2020-21

| Sr. | Name of the student          | Name of the award/ medal  |
|-----|------------------------------|---------------------------|
| No. |                              |                           |
| 1.  | Lanke Shekhar                | Gold Medal- New Delhi     |
| 2.  | Lanke Shekhar                | Gold Medal- Nepal         |
| 3.  | Gahandule Karan Sandip       | Silver Medal -Pune        |
| 4.  | Bhandari Bhagyashree Bhaskar | Bronze Medal              |
| 5.  | Bhandari Shital Bhaskar      | Bronze Medal              |
| 6.  | Gahandule Karan Sandip       | Participation -Chandigarh |