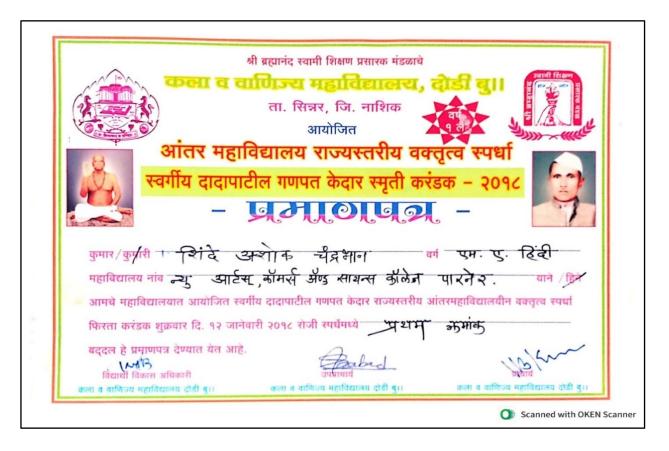

### 2017-18

| Sr. No. | Name of the student | Name of the award/ medal |
|---------|---------------------|--------------------------|
| 1.      | Thange Mayur        | Gold Medal               |
| 2.      | Kaware Akshay       | Bronze Medal             |
| 3.      | Kaware Ganesh       | Gold Medal               |
| 4.      | Kaware Bhaskar      | Bronze Medal             |
| 5.      | Kaware Akshay       | Bronze Medal             |
| 6.      | Kaware Akshay       | Bronze Medal             |
| 7.      | Jambe Shubhangi     | Participated             |