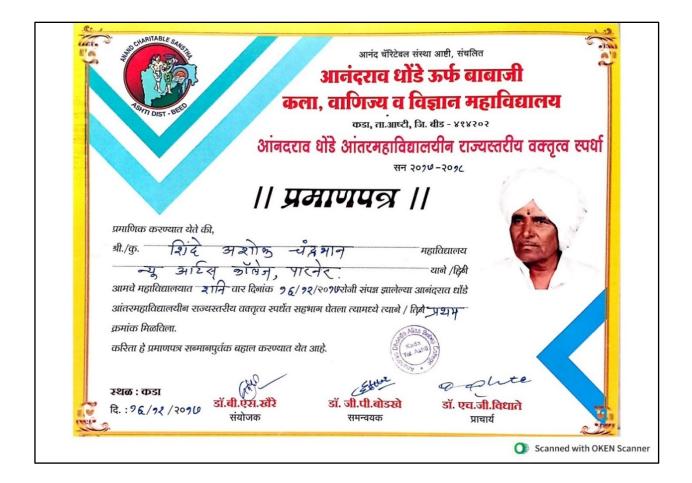

|  |



#### **Ugale Akshay**













#### [QnM-5.3.1]







| विधी                                                                    | हुतात्मा राजगुरू शिक्षण प्रसारक य<br>महाविद्यालय, रा                               |                                                                    |
|-------------------------------------------------------------------------|------------------------------------------------------------------------------------|--------------------------------------------------------------------|
| <ul> <li>♦</li> <li>शासकीय विश्रा</li> <li>♦</li> <li>आयोजित</li> </ul> | मगृह, डाक बंगल्याजवळ, पुणे—नाशिक महा<br>राज्यस्तरीय वक्तृत्व स्प                   |                                                                    |
| मा. श्री./र्वु. सिंद ठ                                                  | धी