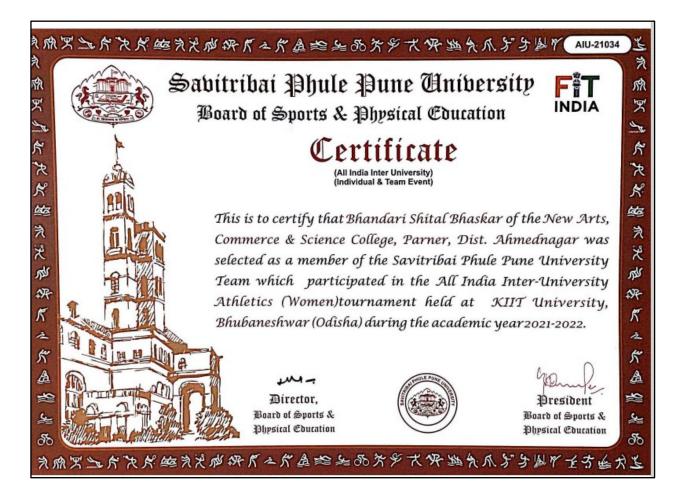

#### 2021-22

| Sr.<br>No. | Name of the student         | Name of the award/ medal                                                  |
|------------|-----------------------------|---------------------------------------------------------------------------|
| 1.         | Gahandule Karan Sandip      | Gold Medal- Pune International<br>Marathon, Pune                          |
| 2.         | Bhandari Bhagyshree Bhaskar | Silver Medal- Pune International<br>Marathon, Pune                        |
| 3.         | Gahandule Karan Sandeep     | Bronze Medal -National Cross County<br>Championship- Kohima- Nagaland     |
| 4.         | Bhandari Bhagyshree Bhaskar | Gold Medal- National Cross County<br>Championship- Kohima- Nagaland       |
| 5.         | Gahandule Karan Sandip      | Gold Medal- Jamkhed (M.S)                                                 |
| 6.         | Chaudhari Nitin Sudam       | Silver Medal- Maharashtra State<br>Boxing Championship- Buldhana<br>(M.S) |
| 7.         | Gahandule Karan Sandip      | Silver Medal- Cross Country<br>Championship (U.18) Phulgaon, Pune         |
| 8.         | Gahandule Karan Sandip      | Bronze Medal - Cross Country<br>Championship (U.20) Sangli                |
| 9.         | Bhandari Bhagyshree Bhaskar | Silver Medal- Cross Country<br>Championship (U.20) Phulgaon, Pune         |
| 10.        | Gahandule Karan Sandip      | Silver Medal 5000m Mumbai                                                 |
| 11.        | Bhandari Bhagyshree Bhaskar | Participated- Cross Country<br>Championship (U.20) Panjab                 |
| 12.        | Salve Shailesh Bapu         | Participated- Athletic Championship,<br>D.P.S. Prayagraj, (U.P.)          |
| 13.        | Chaudhari Nitin Sudam       | Participated- L.P.U. Jalandhar,<br>Phagwarw- Punjab                       |
| 14.        | Bhandari Bhagyshree Bhaskar | Participated- Manglore University-<br>Manglore                            |
| 15.        | Bhandari Sheetal Bhaskar    | Participated- Manglore University-<br>Manglore                            |
| 16.        | Bhandari Sheetal Bhaskar    | Participated- K.I.I.T. University-<br>Bhuwaneshwar- Orrisa                |
| 17.        | Gahandule Karan Sandip      | Participated- Manglore University-<br>Manglore.                           |
| 18.        | Gahandule Karan Sandip      | Participated- Panjab                                                      |