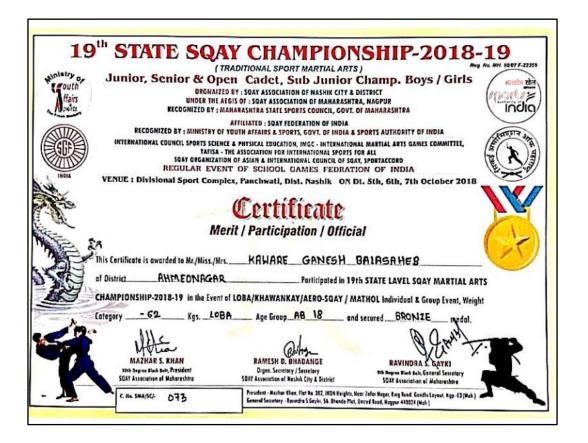

### 2018-19

| Sr. No. | Name of the student       | Name of the award/ medal       |
|---------|---------------------------|--------------------------------|
| 1.      | Padhare Vijay             | Bronze Medal                   |
| 2.      | Chaudhai Nitin            | Participated                   |
| 3.      | Kaware Akshay Chandrakant | Maharashtra Kesari- Gold Medal |
| 4.      | Kaware Bhaskar            | Gold –Sikai Arts               |
| 5.      | Kaware Ganesh             | Bronze Medal                   |
| 6.      | Gahandule Karan Sandip    | Participated                   |
| 7.      | Kute Rupali               | Participated                   |
| 8.      | Badhe Amol                | Participated                   |
| 9.      | Gahandule Karan Sandip    | Participated                   |

#### 2. Certificate: Award/ Medal

#### 2021-22