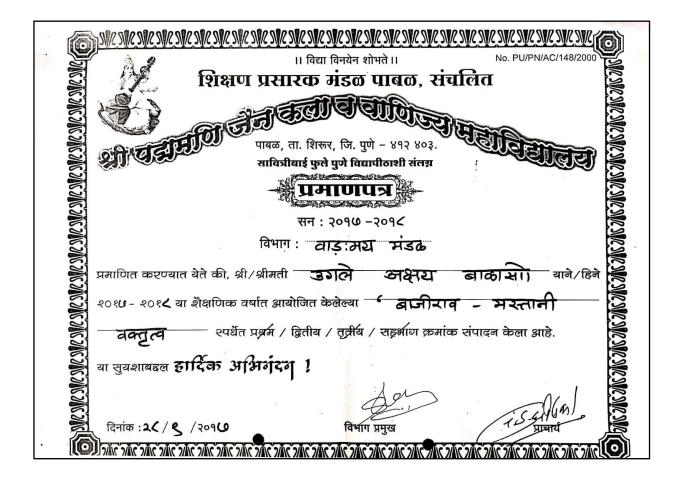

|  |



#### **Ugale Akshay**













#### [QnM-5.3.1]







| विधी                                                                    | हुतात्मा राजगुरू शिक्षण प्रसारक य<br>महाविद्यालय, रा                               |                                                                    |
|-------------------------------------------------------------------------|------------------------------------------------------------------------------------|--------------------------------------------------------------------|
| <ul> <li>♦</li> <li>शासकीय विश्रा</li> <li>♦</li> <li>आयोजित</li> </ul> | मगृह, डाक बंगल्याजवळ, पुणे—नाशिक महा<br>राज्यस्तरीय वक्तृत्व स्प                   |                                                                    |
| मा. श्री./र्वु. सिंद ठ