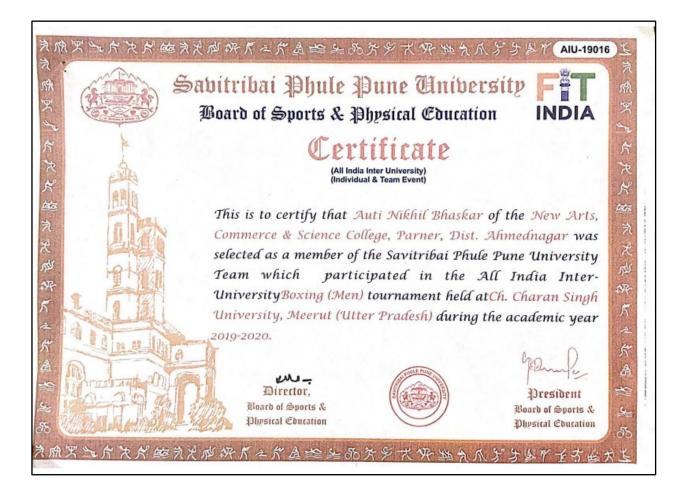

### 2019-20

| Sr. No | Name of the student        | Name of the award/ medal |
|--------|----------------------------|--------------------------|
| 1.     | Bhandari Shital Bhaskar    | Bronze Medal             |
| 2.     | Bhandari Shital Bhaskar    | Gold Medal               |
| 3.     | Kaware Akshay Chandrakant  | Bronze Medal Wrestling   |
| 4.     | Kaware Akshay Chandrakant  | Bronze Medal             |
| 5.     | Kaware Akshay Chandrakant  | Participated             |
| 6.     | Auti Nikhil Bhaskar        | Participated -Boxing     |
| 7.     | Bhandari Bhagyshri Bhaskar | Bronze Medal             |
| 8.     | Bhandari Bhagyshri Bhaskar | Participated             |
| 9.     | Gahandule Karan Sandip     | Participated             |
| 10.    | Bhandari Shital Bhaskar    | Participated             |