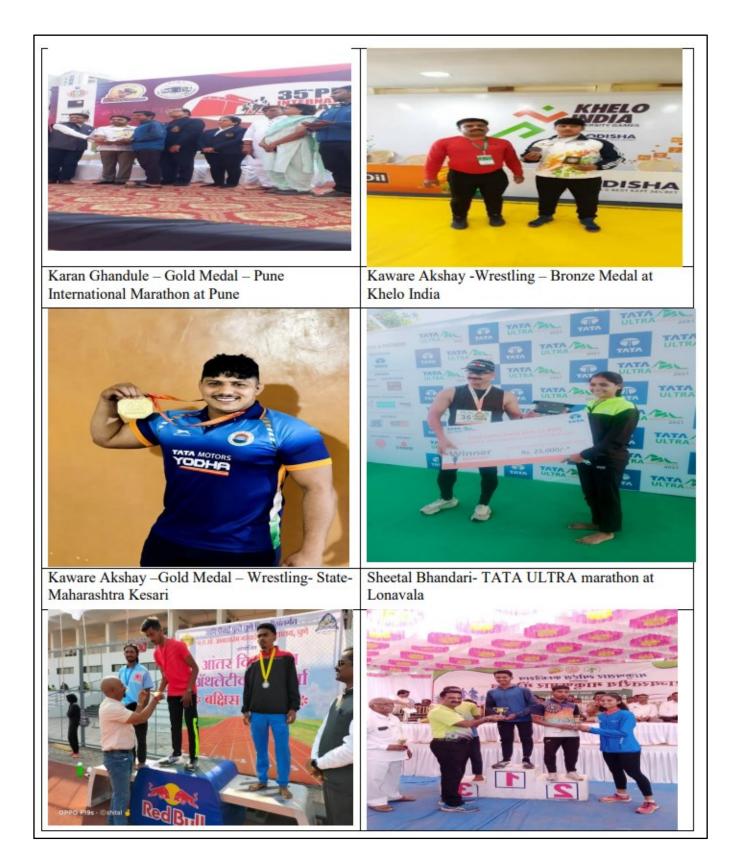

#### 2021-22

| Sr.<br>No. | Name of the student         | Name of the award/ medal                                                  |
|------------|-----------------------------|---------------------------------------------------------------------------|
| 1.         | Gahandule Karan Sandip      | Gold Medal- Pune International<br>Marathon, Pune                          |
| 2.         | Bhandari Bhagyshree Bhaskar | Silver Medal- Pune International<br>Marathon, Pune                        |
| 3.         | Gahandule Karan Sandeep     | Bronze Medal -National Cross County<br>Championship- Kohima- Nagaland     |
| 4.         | Bhandari Bhagyshree Bhaskar | Gold Medal- National Cross County<br>Championship- Kohima- Nagaland       |
| 5.         | Gahandule Karan Sandip      | Gold Medal- Jamkhed (M.S)                                                 |
| 6.         | Chaudhari Nitin Sudam       | Silver Medal- Maharashtra State<br>Boxing Championship- Buldhana<br>(M.S) |
| 7.         | Gahandule Karan Sandip      | Silver Medal- Cross Country<br>Championship (U.18) Phulgaon, Pune         |
| 8.         | Gahandule Karan Sandip      | Bronze Medal - Cross Country<br>Championship (U.20) Sangli                |
| 9.         | Bhandari Bhagyshree Bhaskar | Silver Medal- Cross Country<br>Championship (U.20) Phulgaon, Pune         |
| 10.        | Gahandule Karan Sandip      | Silver Medal 5000m Mumbai                                                 |
| 11.        | Bhandari Bhagyshree Bhaskar | Participated- Cross Country<br>Championship (U.20) Panjab                 |
| 12.        | Salve Shailesh Bapu         | Participated- Athletic Championship,<br>D.P.S. Prayagraj, (U.P.)          |
| 13.        | Chaudhari Nitin Sudam       | Participated- L.P.U. Jalandhar,<br>Phagwarw- Punjab                       |
| 14.        | Bhandari Bhagyshree Bhaskar | Participated- Manglore University-<br>Manglore                            |
| 15.        | Bhandari Sheetal Bhaskar    | Participated- Manglore University-<br>Manglore                            |
| 16.        | Bhandari Sheetal Bhaskar    | Participated- K.I.I.T. University-<br>Bhuwaneshwar- Orrisa                |
| 17.        | Gahandule Karan Sandip      | Participated- Manglore University-<br>Manglore.                           |
| 18.        | Gahandule Karan Sandip      | Participated- Panjab                                                      |