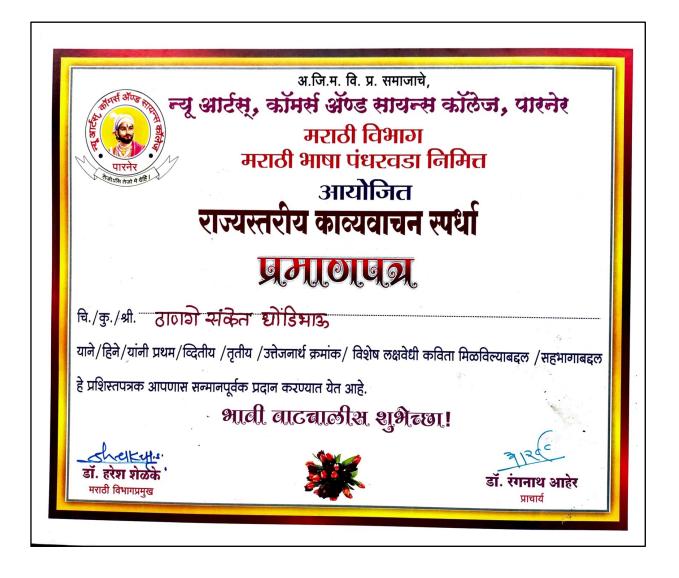

, conducted by<br>AHMEDNAGAR COLLEGE, AHMEDNAGAR for Ahmednagar Region on behalf of HOMI BHABHA<br>CENTER FOR SCIENCE EDUCATION, TIFR., MUMBAI.<br>He secured THIRD prize among all students of F.Y.B.Sc. (Comp. Sc.) appeared for the<br>competition. |  |
|   | (Dr. R. J. Barnabas) (Prof. S.S. Munot)<br>Principal Regional Coordinator                                                                                                                                                                                                                                                                                                                                                                                                                                   |  |



#### [QnM-5.3.1]

#### **Thange Sanket**





#### Kothawale Rajeshwari





| सिवक फाउंग्रेशन<br>ता. पाथडीं, जि. अहमदनगर आयोजित<br>सेवक करंडक - २०१८                                                                                                                                                             | C Scanned with OKEN Scanner |
|------------------------------------------------------------------------------------------------------------------------------------------------------------------------------------------------------------------------------------|-----------------------------|
| भन्य राज्यस्तरीय आंतरमहाविद्यालयीन व खुल्या वक्तृत्व रूपर्धा - २०१८                                                                                                                                                                |