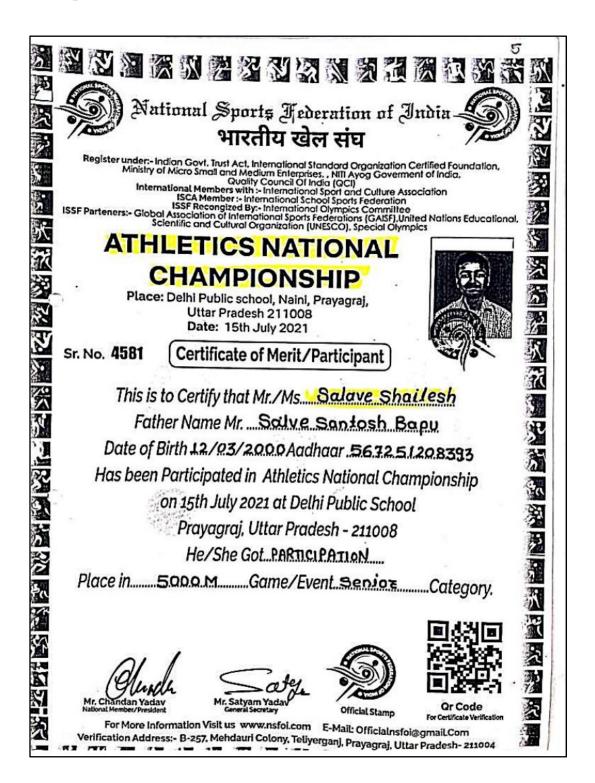

#### 2021-22

| Sr.<br>No. | Name of the student         | Name of the award/ medal                                                  |
|------------|-----------------------------|---------------------------------------------------------------------------|
| 1.         | Gahandule Karan Sandip      | Gold Medal- Pune International<br>Marathon, Pune                          |
| 2.         | Bhandari Bhagyshree Bhaskar | Silver Medal- Pune International<br>Marathon, Pune                        |
| 3.         | Gahandule Karan Sandeep     | Bronze Medal -National Cross County<br>Championship- Kohima- Nagaland     |
| 4.         | Bhandari Bhagyshree Bhaskar | Gold Medal- National Cross County<br>Championship- Kohima- Nagaland       |
| 5.         | Gahandule Karan Sandip      | Gold Medal- Jamkhed (M.S)                                                 |
| 6.         | Chaudhari Nitin Sudam       | Silver Medal- Maharashtra State<br>Boxing Championship- Buldhana<br>(M.S) |
| 7.         | Gahandule Karan Sandip      | Silver Medal- Cross Country<br>Championship (U.18) Phulgaon, Pune         |
| 8.         | Gahandule Karan Sandip      | Bronze Medal - Cross Country<br>Championship (U.20) Sangli                |
| 9.         | Bhandari Bhagyshree Bhaskar | Silver Medal- Cross Country<br>Championship (U.20) Phulgaon, Pune         |
| 10.        | Gahandule Karan Sandip      | Silver Medal 5000m Mumbai                                                 |
| 11.        | Bhandari Bhagyshree Bhaskar | Participated- Cross Country<br>Championship (U.20) Panjab                 |
| 12.        | Salve Shailesh Bapu         | Participated- Athletic Championship,<br>D.P.S. Prayagraj, (U.P.)          |
| 13.        | Chaudhari Nitin Sudam       | Participated- L.P.U. Jalandhar,<br>Phagwarw- Punjab                       |
| 14.        | Bhandari Bhagyshree Bhaskar | Participated- Manglore University-<br>Manglore                            |
| 15.        | Bhandari Sheetal Bhaskar    | Participated- Manglore University-<br>Manglore                            |
| 16.        | Bhandari Sheetal Bhaskar    | Participated- K.I.I.T. University-<br>Bhuwaneshwar- Orrisa                |
| 17.        | Gahandule Karan Sandip      | Participated- Manglore University-<br>Manglore.                           |
| 18.        | Gahandule Karan Sandip      | Participated- Panjab                                                      |

#### Salve Shailesh Bapu