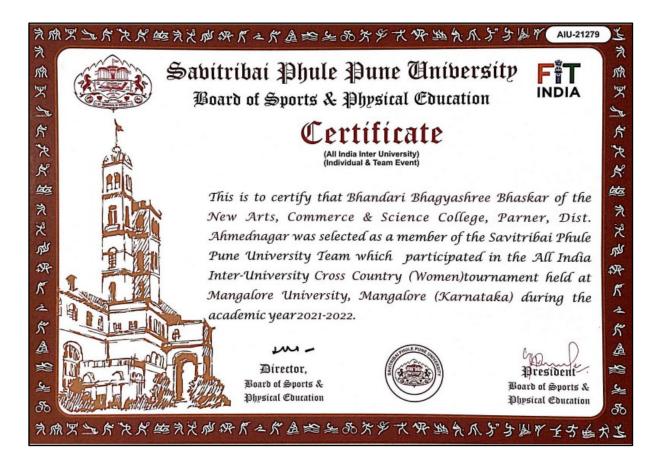

#### 2021-22

| Sr.<br>No. | Name of the student         | Name of the award/ medal                                                  |
|------------|-----------------------------|---------------------------------------------------------------------------|
| 1.         | Gahandule Karan Sandip      | Gold Medal- Pune International<br>Marathon, Pune                          |
| 2.         | Bhandari Bhagyshree Bhaskar | Silver Medal- Pune International<br>Marathon, Pune                        |
| 3.         | Gahandule Karan Sandeep     | Bronze Medal -National Cross County<br>Championship- Kohima- Nagaland     |
| 4.         | Bhandari Bhagyshree Bhaskar | Gold Medal- National Cross County<br>Championship- Kohima- Nagaland       |
| 5.         | Gahandule Karan Sandip      | Gold Medal- Jamkhed (M.S)                                                 |
| 6.         | Chaudhari Nitin Sudam       | Silver Medal- Maharashtra State<br>Boxing Championship- Buldhana<br>(M.S) |
| 7.         | Gahandule Karan Sandip      | Silver Medal- Cross Country<br>Championship (U.18) Phulgaon, Pune         |
| 8.         | Gahandule Karan Sandip      | Bronze Medal - Cross Country<br>Championship (U.20) Sangli                |
| 9.         | Bhandari Bhagyshree Bhaskar | Silver Medal- Cross Country<br>Championship (U.20) Phulgaon, Pune         |
| 10.        | Gahandule Karan Sandip      | Silver Medal 5000m Mumbai                                                 |
| 11.        | Bhandari Bhagyshree Bhaskar | Participated- Cross Country<br>Championship (U.20) Panjab                 |
| 12.        | Salve Shailesh Bapu         | Participated- Athletic Championship,<br>D.P.S. Prayagraj, (U.P.)          |
| 13.        | Chaudhari Nitin Sudam       | Participated- L.P.U. Jalandhar,<br>Phagwarw- Punjab                       |
| 14.        | Bhandari Bhagyshree Bhaskar | Participated- Manglore University-<br>Manglore                            |
| 15.        | Bhandari Sheetal Bhaskar    | Participated- Manglore University-<br>Manglore                            |
| 16.        | Bhandari Sheetal Bhaskar    | Participated- K.I.I.T. University-<br>Bhuwaneshwar- Orrisa                |
| 17.        | Gahandule Karan Sandip      | Participated- Manglore University-<br>Manglore.                           |
| 18.        | Gahandule Karan Sandip      | Participated- Panjab                                                      |

#### Bhandari Bhagyshree Bhasakar

|                     |                                      | ATHLETICS                                                 |
|---------------------|--------------------------------------|-----------------------------------------------------------|
|                     | F                                    | HITLEINS                                                  |
| A #1.               | F                                    | EDERATION OF<br>INDIA                                     |
|                     |                                      | men                                                       |
| PA                  | RTICIPATION                          | CERTIFICATE                                               |
| Awarded to          | KARAN GAHA                           | NDULE                                                     |
| representing        | MAHARASI                             | HTRA                                                      |
| participated        | as an athlete in                     | UNDER -20 MEN 8KM                                         |
|                     |                                      | country Championships                                     |
| Organised by        | Nagaland A                           | thletics Association                                      |
| at Kohima           | on 26th Mar                          | rch 2022.                                                 |
|                     | given by him/her                     |                                                           |
| 1                   |                                      |                                                           |
| Amanwitta           |                                      | Ravinder chandling                                        |
| PRESIDENT           |                                      | SECRETARY<br>(Ravinder Chaudhry                           |
| (Adille J. Sumariwa | ginal Date of Birth Certificate mate | thes with the Date of Birth mentioned on this Certificate |
|                     |                                      |                                                           |

#### **Bhandari Bhagyshree Bhaskar**

HEE 1011/HABALANG/181 ATHLETICS FEDERATION OF INDIA PARTICIPATION CERTIFICATE BHAGYASHREE BHASKAR BHANDARI Awarded to MAHARASHTRA representing participated as an athlete in UNDER-20 WOMEN 6KM in the 56th National Cross Country Championships Organised by Nagaland Athletics Association at Kobima on 26th March 2022. Date of birth given by him/her 15/02/2003 Hunauw Kowinder thandling SECRETARY PRESIDENT (Ravinder Chaudhry) (Adille J. Sumariwalla) Certificate is only valid if the original Date of Birth Certificate matches with the Date of Birth mentioned on this Certificate