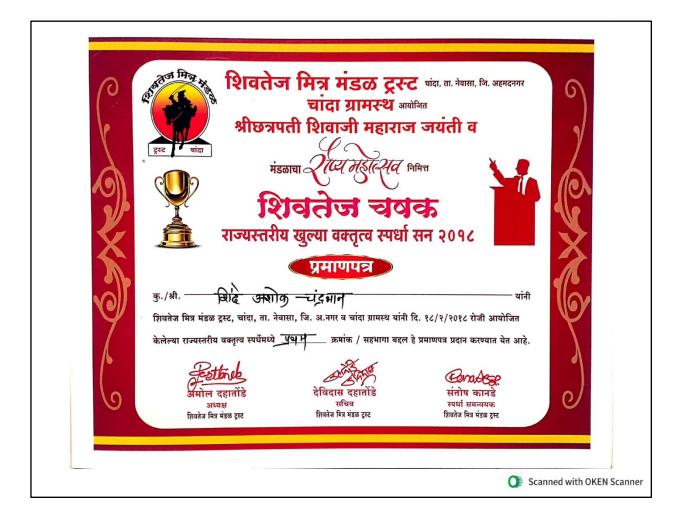

|  |



#### **Ugale Akshay**













#### [QnM-5.3.1]







| विधी                                                                    | हुतात्मा राजगुरू शिक्षण प्रसारक य<br>महाविद्यालय, रा                               |                                                                    |
|-------------------------------------------------------------------------|------------------------------------------------------------------------------------|--------------------------------------------------------------------|
| <ul> <li>♦</li> <li>शासकीय विश्रा</li> <li>♦</li> <li>आयोजित</li> </ul> | मगृह, डाक बंगल्याजवळ, पुणे—नाशिक महा<br>राज्यस्तरीय वक्तृत्व स्प                   |                                                                    |
| मा. श्री./र्वु. सिंद ठ                                                  | धी महा