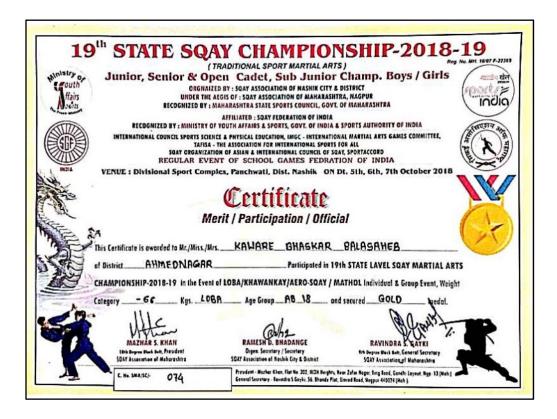

### 2018-19

| Sr. No. | Name of the student       | Name of the award/ medal       |
|---------|---------------------------|--------------------------------|
| 1.      | Padhare Vijay             | Bronze Medal                   |
| 2.      | Chaudhai Nitin            | Participated                   |
| 3.      | Kaware Akshay Chandrakant | Maharashtra Kesari- Gold Medal |
| 4.      | Kaware Bhaskar            | Gold –Sikai Arts               |
| 5.      | Kaware Ganesh             | Bronze Medal                   |
| 6.      | Gahandule Karan Sandip    | Participated                   |
| 7.      | Kute Rupali               | Participated                   |
| 8.      | Badhe Amol                | Participated                   |
| 9.      | Gahandule Karan Sandip    | Participated                   |

#### 2. Certificate: Award/ Medal

#### 2021-22