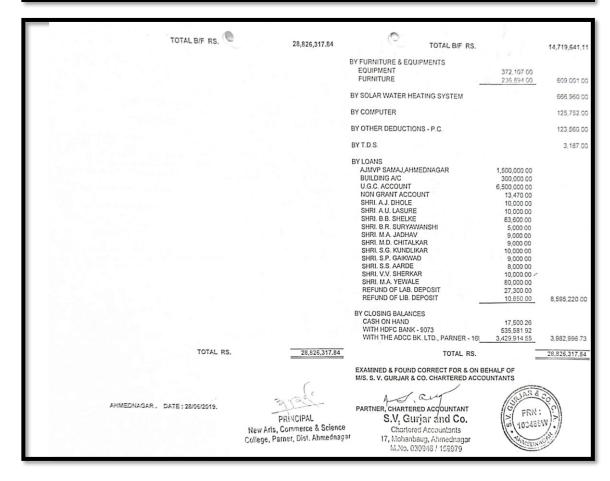

In the tenure 2017-22, enhancement of 8076 study materials has been made available,

| Sr.<br>No | Year      | Total Books | Procurement<br>Budget | Journals | Amount | Newspaper |
|-----------|-----------|-------------|-----------------------|----------|--------|-----------|
| 1.        | 2017-18   | 466         | 89479                 | 54       | 52334  | 13        |
| 2.        | . 2018-19 | 894         | 219979                | 53       | 225735 | 14        |
| 3.        | 2019-20   | 2778        | 688695                | 62       | 52562  | 16        |
| 4         | 2020-21   | 2478        | 777805                | 63       | 18859  | 16        |
| 5.        | 2021-22   | 1460        | 369828                | 65       | 63184  | 16        |