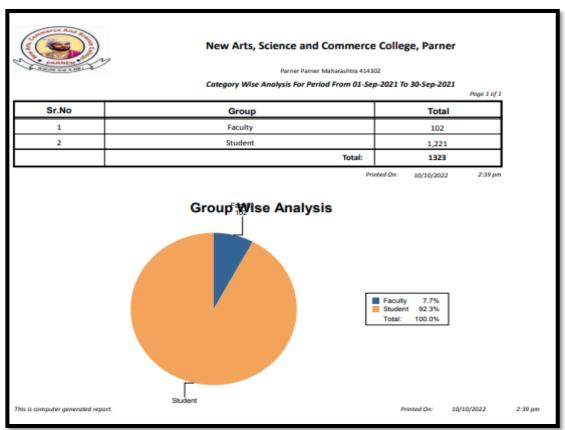

In the tenure 2017-22, enhancement of 8076 study materials has been made available,

| Sr.<br>No | Year      | Total Books | Procurement<br>Budget | Journals | Amount | Newspaper |
|-----------|-----------|-------------|-----------------------|----------|--------|-----------|
| 1.        | 2017-18   | 466         | 89479                 | 54       | 52334  | 13        |
| 2.        | . 2018-19 | 894         | 219979                | 53       | 225735 | 14        |
| 3.        | 2019-20   | 2778        | 688695                | 62       | 52562  | 16        |
| 4         | 2020-21   | 2478        | 777805                | 63       | 18859  | 16        |
| 5.        | 2021-22   | 1460        | 369828                | 65       | 63184  | 16        |