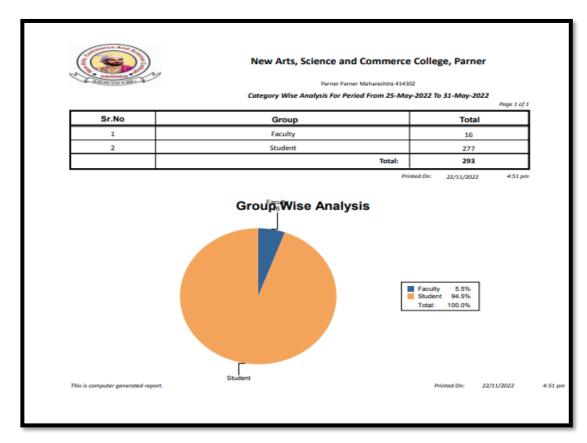

|
| 216 | vishaldevgire05@gmail.com           | MSC ORG CHEM 1 | 10  | 2021 | 1  | 1 |                                                                         |
| 217 | Vivekmandage@gmail.com              | F.Y. B.A       | 10  | 2021 | 1  | 1 |                                                                         |
| 218 | yogeshchaudhari2702@gmail.com       | SY. BCS        | 10  | 2021 | 2  | 3 | 21366                                                                   |
|     |                                     |                |     |      | -1 |   | PRINCIPAL Mew Arts, Commerce & Science College Parner, Dist, Ahmednagar |

## 2. User Tracker

## a) Yearly Reports



## b) Monthly report



























### c) last Five Day





# 3. Registration Entry (Representative)

| 76                                    |         | अहमदनगर जिल्हा मराठा               |             |                |          | _