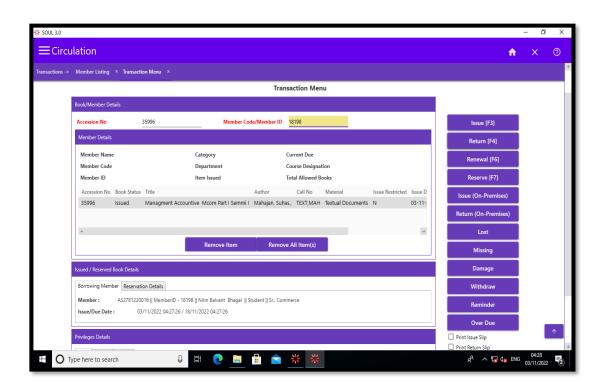

#### **OIM - 4.2.1**

Library is automated using Integrated Library Management System (ILMS), subscription to e-resources, amount spent on purchase of books, journals and per day usage of library

Ahmednagar Jilha Maratha Vidya Prasarak Samaj's