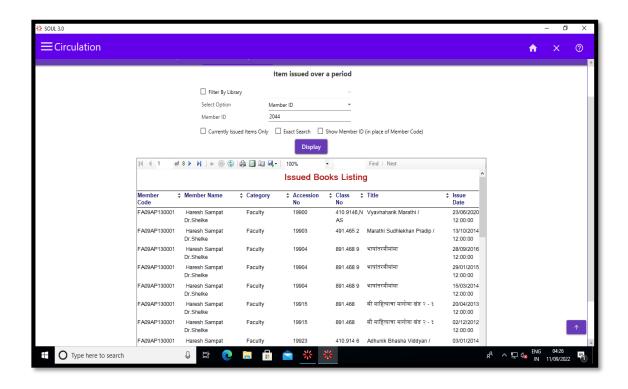

#### **OIM - 4.2.1**

Library is automated using Integrated Library Management System (ILMS), subscription to e-resources, amount spent on purchase of books, journals and per day usage of library

Ahmednagar Jilha Maratha Vidya Prasarak Samaj's