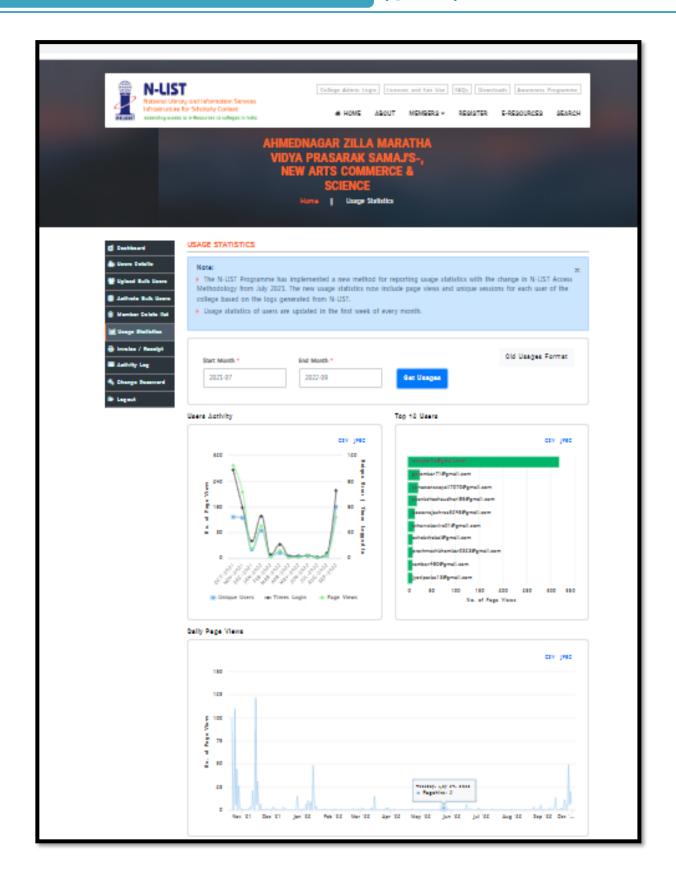

| 3. INFLIBNET                                                  | 47 |
|---------------------------------------------------------------|----|
| a) N-list                                                     | 47 |
| b) e-ShodhSindhu                                              | 48 |
| c) e-Pathshala                                                | 48 |
| 4. NVDA 2021.1 Software                                       | 49 |
| Accession register                                            |    |
| e- Accession registration                                     | 55 |
| Circulation (Issue & Return)                                  |    |
| 1. Book Issue Report of students                              | 59 |
| 2. Book return report of student                              | 59 |
| 3. Staff Issue Retured Report                                 | 60 |
| Per Day usage (N List and User Tracker)                       |    |
| 1. N List (Month wise)                                        | 61 |
| 2. User Tracker                                               | 68 |
| a) Yearly Reports                                             | 68 |
| b) Monthly report                                             | 69 |
| c) last Five Day                                              | 76 |
| 3. Registration Entry (Representative)                        | 77 |
| Repository (DSpace)                                           |    |
| Usage                                                         |    |
| 1. DELNET                                                     | 86 |
| Jaykar Knowledge Resource Center, SPPU, Pune Membership       | 88 |
| 2. Dr. Parnerkar Maharaj Smruti Sarvajanik Granthalay, Parner | 89 |
| 3. CDAC                                                       | 90 |
| Facilities for person with disability (Divyangan)91           |    |