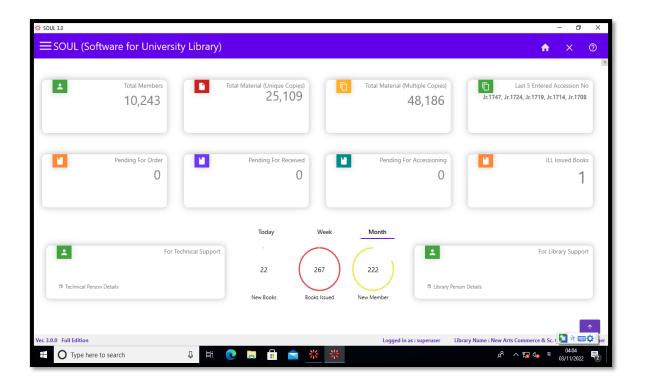

#### **OIM - 4.2.1**

Library is automated using Integrated Library Management System (ILMS), subscription to e-resources, amount spent on purchase of books, journals and per day usage of library

Ahmednagar Jilha Maratha Vidya Prasarak Samaj's

In the tenure 2017-22, enhancement of 8076 study materials has been made available,

| Sr.<br>No | Year      | Total Books | Procurement<br>Budget | Journals | Amount | Newspaper |
|-----------|-----------|-------------|-----------------------|----------|--------|-----------|
| 1.        | 2017-18   | 466         | 89479                 | 54       | 52334  | 13        |
| 2.        | . 2018-19 | 894         | 219979                | 53       | 225735 | 14        |
| 3.        | 2019-20   | 2778        | 688695                | 62       | 52562  | 16        |
| 4         | 2020-21   | 2478        | 777805                | 63       | 18859  | 16        |
| 5.        | 2021-22   | 1460        | 369828                | 65       | 63184  | 16        |