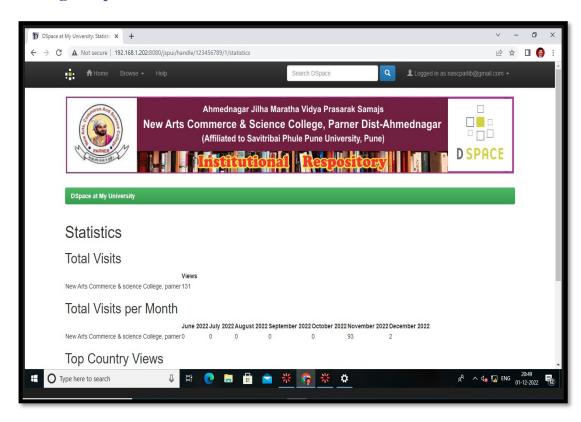

| 3. INFLIBNET                                                  | 47 |
|---------------------------------------------------------------|----|
| a) N-list                                                     | 47 |
| b) e-ShodhSindhu                                              | 48 |
| c) e-Pathshala                                                | 48 |
| 4. NVDA 2021.1 Software                                       | 49 |
| Accession register                                            |    |
| e- Accession registration                                     | 55 |
| Circulation (Issue & Return)                                  |    |
| 1. Book Issue Report of students                              | 59 |
| 2. Book return report of student                              | 59 |
| 3. Staff Issue Retured Report                                 | 60 |
| Per Day usage (N List and User Tracker)                       |    |
| 1. N List (Month wise)                                        | 61 |
| 2. User Tracker                                               | 68 |
| a) Yearly Reports                                             | 68 |
| b) Monthly report                                             | 69 |
| c) last Five Day                                              | 76 |
| 3. Registration Entry (Representative)                        | 77 |
| Repository (DSpace)                                           |    |
| Usage                                                         |    |
| 1. DELNET                                                     | 86 |
| Jaykar Knowledge Resource Center, SPPU, Pune Membership       | 88 |
| 2. Dr. Parnerkar Maharaj Smruti Sarvajanik Granthalay, Parner | 89 |
| 3. CDAC                                                       | 90 |
| Facilities for person with disability (Divyangan)91           |    |