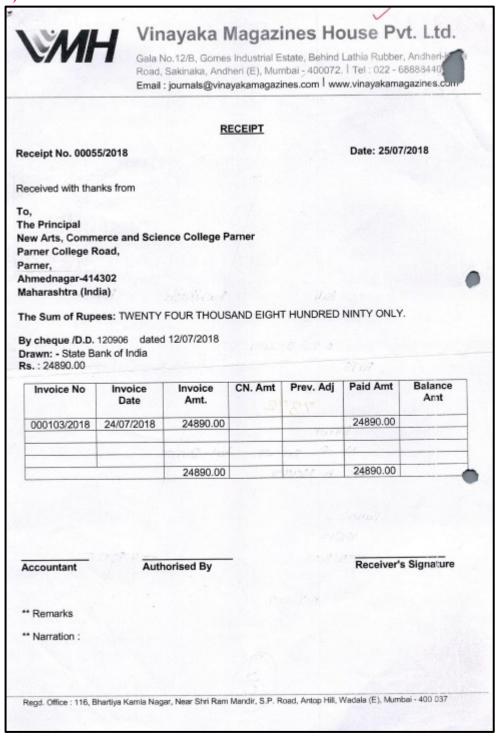

In the tenure 2017-22, enhancement of 8076 study materials has been made available,

| Sr.<br>No | Year      | Total Books | Procurement<br>Budget | Journals | Amount | Newspaper |
|-----------|-----------|-------------|-----------------------|----------|--------|-----------|
| 1.        | 2017-18   | 466         | 89479                 | 54       | 52334  | 13        |
| 2.        | . 2018-19 | 894         | 219979                | 53       | 225735 | 14        |
| 3.        | 2019-20   | 2778        | 688695                | 62       | 52562  | 16        |
| 4         | 2020-21   | 2478        | 777805                | 63       | 18859  | 16        |
| 5.        | 2021-22   | 1460        | 369828                | 65       | 63184  | 16        |