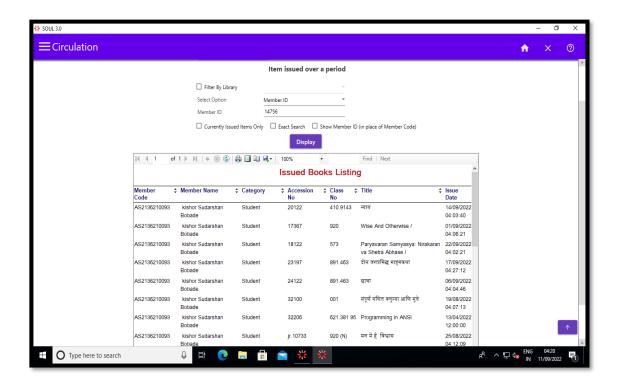

#### **OIM - 4.2.1**

Library is automated using Integrated Library Management System (ILMS), subscription to e-resources, amount spent on purchase of books, journals and per day usage of library

Ahmednagar Jilha Maratha Vidya Prasarak Samaj's