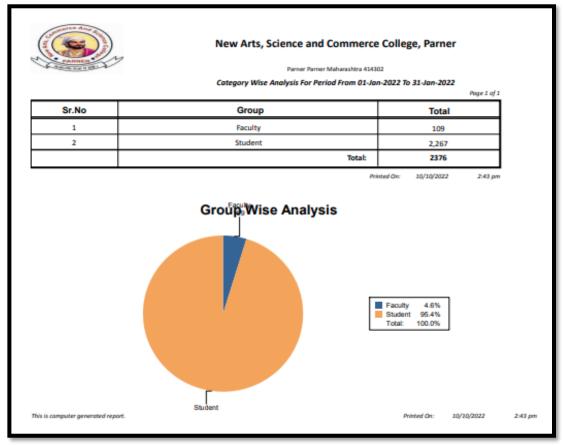

| 3 |                                                                         |
| 216 | vishaldevgire05@gmail.com           | MSC ORG CHEM 1 | 10  | 2021 | 1  | 1 |                                                                         |
| 217 | Vivekmandage@gmail.com              | F.Y. B.A       | 10  | 2021 | 1  | 1 |                                                                         |
| 218 | yogeshchaudhari2702@gmail.com       | SY. BCS        | 10  | 2021 | 2  | 3 | 21366                                                                   |
|     |                                     |                |     |      | -1 |   | PRINCIPAL Mew Arts, Commerce & Science College Parner, Dist, Ahmednagar |

## 2. User Tracker

## a) Yearly Reports



## b) Monthly report



























### c) last Five Day





# 3. Registration Entry (Representative)

| 76                                    |         | अहमदनगर जिल्हा मराठा               |             |                |          | _