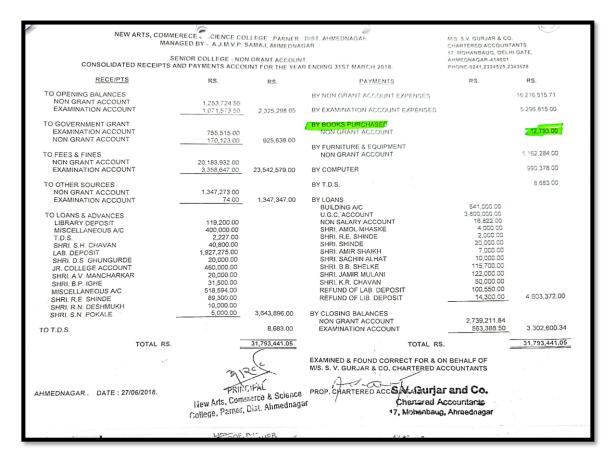

In the tenure 2017-22, enhancement of 8076 study materials has been made available,

| Sr.<br>No | Year      | Total Books | Procurement<br>Budget | Journals | Amount | Newspaper |
|-----------|-----------|-------------|-----------------------|----------|--------|-----------|
| 1.        | 2017-18   | 466         | 89479                 | 54       | 52334  | 13        |
| 2.        | . 2018-19 | 894         | 219979                | 53       | 225735 | 14        |
| 3.        | 2019-20   | 2778        | 688695                | 62       | 52562  | 16        |
| 4         | 2020-21   | 2478        | 777805                | 63       | 18859  | 16        |
| 5.        | 2021-22   | 1460        | 369828                | 65       | 63184  | 16        |