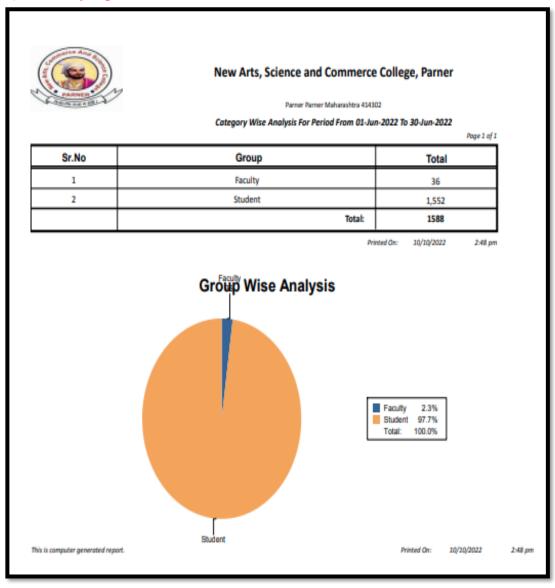

10  | 2021 | 3  | 3 |                                                                         |
| 216 | vishaldevgire05@gmail.com           | MSC ORG CHEM 1 | 10  | 2021 | 1  | 1 |                                                                         |
| 217 | Vivekmandage@gmail.com              | F.Y. B.A       | 10  | 2021 | 1  | 1 |                                                                         |
| 218 | yogeshchaudhari2702@gmail.com       | SY. BCS        | 10  | 2021 | 2  | 3 | 21366                                                                   |
|     |                                     |                |     |      | -1 |   | PRINCIPAL Mew Arts, Commerce & Science College Parner, Dist, Ahmednagar |

## 2. User Tracker

## a) Yearly Reports



## b) Monthly report



























### c) last Five Day





# 3. Registration Entry (Representative)

| 76                                    |         | अहमदनगर जिल्हा मराठा               |             |                |          | _