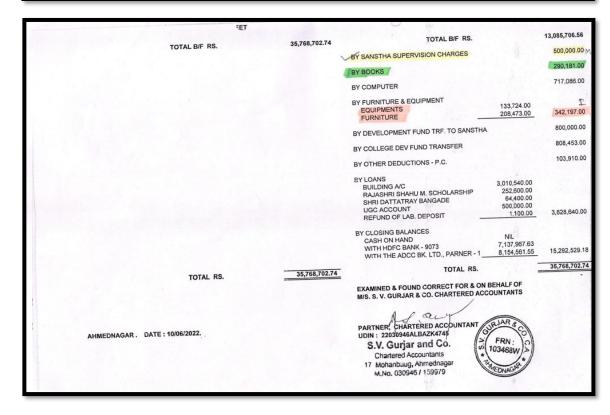

In the tenure 2017-22, enhancement of 8076 study materials has been made available,

| Sr.<br>No | Year      | Total Books | Procurement<br>Budget | Journals | Amount | Newspaper |
|-----------|-----------|-------------|-----------------------|----------|--------|-----------|
| 1.        | 2017-18   | 466         | 89479                 | 54       | 52334  | 13        |
| 2.        | . 2018-19 | 894         | 219979                | 53       | 225735 | 14        |
| 3.        | 2019-20   | 2778        | 688695                | 62       | 52562  | 16        |
| 4         | 2020-21   | 2478        | 777805                | 63       | 18859  | 16        |
| 5.        | 2021-22   | 1460        | 369828                | 65       | 63184  | 16        |