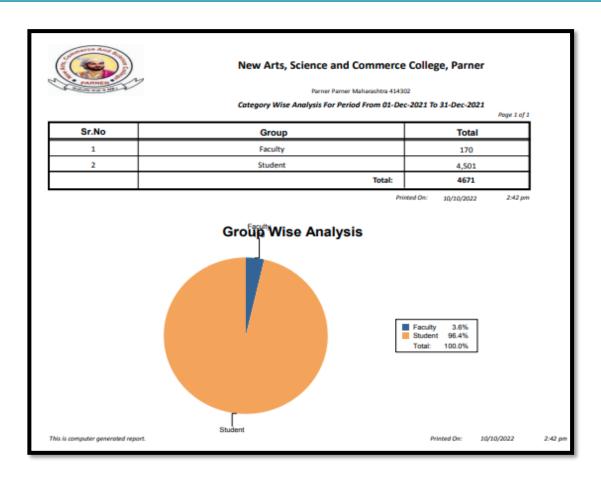

3  | 3 |                                                                         |
| 216 | vishaldevgire05@gmail.com           | MSC ORG CHEM 1 | 10  | 2021 | 1  | 1 |                                                                         |
| 217 | Vivekmandage@gmail.com              | F.Y. B.A       | 10  | 2021 | 1  | 1 |                                                                         |
| 218 | yogeshchaudhari2702@gmail.com       | SY. BCS        | 10  | 2021 | 2  | 3 | 21366                                                                   |
|     |                                     |                |     |      | -1 |   | PRINCIPAL Mew Arts, Commerce & Science College Parner, Dist, Ahmednagar |

## 2. User Tracker

## a) Yearly Reports



## b) Monthly report



























### c) last Five Day





# 3. Registration Entry (Representative)

| 76                                    |         | अहमदनगर जिल्हा मराठा               |             |                |          | _