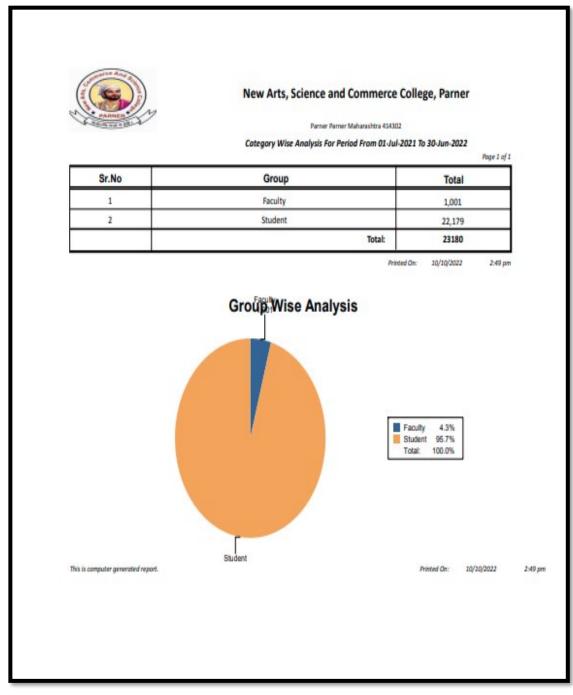

| SY. BCS        | 10  | 2021 | 3  | 3 |                                                                         |
| 216 | vishaldevgire05@gmail.com           | MSC ORG CHEM 1 | 10  | 2021 | 1  | 1 |                                                                         |
| 217 | Vivekmandage@gmail.com              | F.Y. B.A       | 10  | 2021 | 1  | 1 |                                                                         |
| 218 | yogeshchaudhari2702@gmail.com       | SY. BCS        | 10  | 2021 | 2  | 3 | 21366                                                                   |
|     |                                     |                |     |      | -1 |   | PRINCIPAL Mew Arts, Commerce & Science College Parner, Dist, Ahmednagar |

## 2. User Tracker

## a) Yearly Reports



## b) Monthly report



























### c) last Five Day





# 3. Registration Entry (Representative)

| 76                                    |         | अहमदनगर जिल्हा मराठा               |             |                |          | _