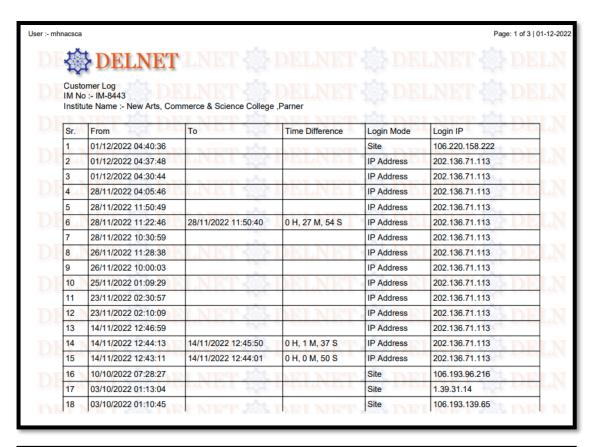

| 3. INFLIBNET                                                  | 47 |
|---------------------------------------------------------------|----|
| a) N-list                                                     | 47 |
| b) e-ShodhSindhu                                              | 48 |
| c) e-Pathshala                                                | 48 |
| 4. NVDA 2021.1 Software                                       | 49 |
| Accession register                                            |    |
| e- Accession registration                                     | 55 |
| Circulation (Issue & Return)                                  |    |
| 1. Book Issue Report of students                              | 59 |
| 2. Book return report of student                              | 59 |
| 3. Staff Issue Retured Report                                 | 60 |
| Per Day usage (N List and User Tracker)                       |    |
| 1. N List (Month wise)                                        | 61 |
| 2. User Tracker                                               | 68 |
| a) Yearly Reports                                             | 68 |
| b) Monthly report                                             | 69 |
| c) last Five Day                                              | 76 |
| 3. Registration Entry (Representative)                        | 77 |
| Repository (DSpace)                                           |    |
| Usage                                                         |    |
| 1. DELNET                                                     | 86 |
| Jaykar Knowledge Resource Center, SPPU, Pune Membership       | 88 |
| 2. Dr. Parnerkar Maharaj Smruti Sarvajanik Granthalay, Parner | 89 |
| 3. CDAC                                                       | 90 |
| Facilities for person with disability (Divyangan)91           |    |