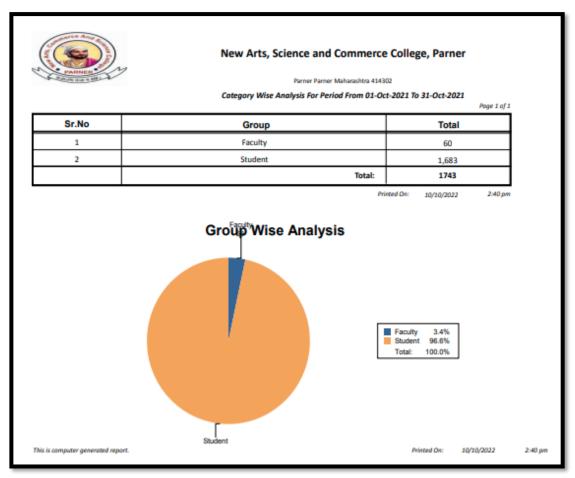

In the tenure 2017-22, enhancement of 8076 study materials has been made available,

| Sr.<br>No | Year      | Total Books | Procurement<br>Budget | Journals | Amount | Newspaper |
|-----------|-----------|-------------|-----------------------|----------|--------|-----------|
| 1.        | 2017-18   | 466         | 89479                 | 54       | 52334  | 13        |
| 2.        | . 2018-19 | 894         | 219979                | 53       | 225735 | 14        |
| 3.        | 2019-20   | 2778        | 688695                | 62       | 52562  | 16        |
| 4         | 2020-21   | 2478        | 777805                | 63       | 18859  | 16        |
| 5.        | 2021-22   | 1460        | 369828                | 65       | 63184  | 16        |