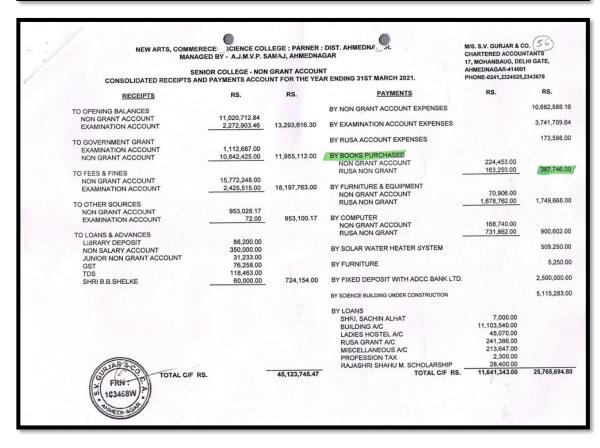

In the tenure 2017-22, enhancement of 8076 study materials has been made available,

| Sr.<br>No | Year      | Total Books | Procurement<br>Budget | Journals | Amount | Newspaper |
|-----------|-----------|-------------|-----------------------|----------|--------|-----------|
| 1.        | 2017-18   | 466         | 89479                 | 54       | 52334  | 13        |
| 2.        | . 2018-19 | 894         | 219979                | 53       | 225735 | 14        |
| 3.        | 2019-20   | 2778        | 688695                | 62       | 52562  | 16        |
| 4         | 2020-21   | 2478        | 777805                | 63       | 18859  | 16        |
| 5.        | 2021-22   | 1460        | 369828                | 65       | 63184  | 16        |