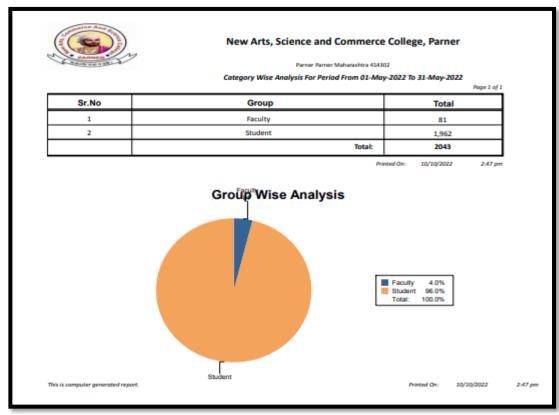

|
| 216 | vishaldevgire05@gmail.com           | MSC ORG CHEM 1 | 10  | 2021 | 1  | 1 |                                                                         |
| 217 | Vivekmandage@gmail.com              | F.Y. B.A       | 10  | 2021 | 1  | 1 |                                                                         |
| 218 | yogeshchaudhari2702@gmail.com       | SY. BCS        | 10  | 2021 | 2  | 3 | 21366                                                                   |
|     |                                     |                |     |      | -1 |   | PRINCIPAL Mew Arts, Commerce & Science College Parner, Dist, Ahmednagar |

## 2. User Tracker

## a) Yearly Reports



## b) Monthly report



























### c) last Five Day





# 3. Registration Entry (Representative)

| 76                                    |         | अहमदनगर जिल्हा मराठा               |             |                |          | _