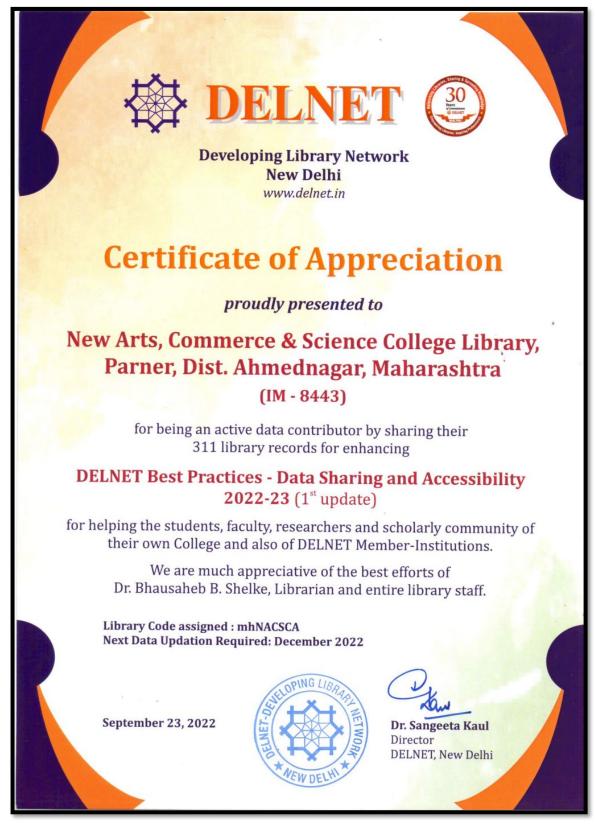

## **Table of Contents**

| Libr | rary Committee5                                                      |    |
|------|----------------------------------------------------------------------|----|
| Libr | rary@ Glance6                                                        |    |
| 1.   | ILMS Software Information: SOUL 3.0                                  | 10 |
| 2.   | Use of Software (ScreenShorts)                                       | 11 |
| 3.   | Data Entry                                                           | 11 |
| 4.   | Issue History Report (Day Wise)                                      | 12 |
| 5.   | Transaction Menu                                                     | 12 |
| 6.   | Issue Return Student Books Report                                    | 13 |
| 7.   | Return Report                                                        | 13 |
| 8.   | Staff Issue Return Report                                            | 14 |
| Onli | ine Public Access Catalogue                                          |    |
| 1.   | OPAC Link                                                            | 15 |
| 2.   | Web OPAC Link                                                        | 15 |
| Exp  | enditure for purchase on books, journals and Magazines16             |    |
| 1.   | Audited Statement                                                    | 16 |
|      | a) FY 2017-18                                                        | 16 |
|      | b) FY 2018-19                                                        | 19 |
|      | c) FY 2019-20                                                        | 22 |
|      | d) FY 2020-21                                                        | 25 |
|      | e) FY 2021-22                                                        | 28 |
| 2.   | Magazine Purchase Bills                                              | 31 |
|      | a) 2018-19                                                           | 31 |
|      | b) 2019-20                                                           | 32 |
|      | c) 2020-21                                                           | 34 |
|      | d) 2021-22                                                           | 35 |
| Exp  | enditure for subscription to e-resources (DELNET, N-List)            |    |
| 1.   | DELNET                                                               | 37 |
| 2.   | N-list                                                               | 38 |
| Con  | solidated Audited Statement42                                        |    |
| E-Li | ibrary (NDL, DELNET, INFLIBNET(N-List) database and NVDA software)43 |    |
| Αp   | ppreciation Letters by DELNET                                        | 43 |
| 1.   | NDL (National Digital Library)                                       | 45 |
| 2.   | DELNET (Developing Library Network, New Delhi)                       | 46 |

| 3. INFLIBNET                                                  | 47 |
|---------------------------------------------------------------|----|
| a) N-list                                                     | 47 |
| b) e-ShodhSindhu                                              | 48 |
| c) e-Pathshala                                                | 48 |
| 4. NVDA 2021.1 Software                                       | 49 |
| Accession register                                            |    |
| e- Accession registration                                     | 55 |
| Circulation (Issue & Return)                                  |    |
| 1. Book Issue Report of students                              | 59 |
| 2. Book return report of student                              | 59 |
| 3. Staff Issue Retured Report                                 | 60 |
| Per Day usage (N List and User Tracker)                       |    |
| 1. N List (Month wise)                                        | 61 |
| 2. User Tracker                                               | 68 |
| a) Yearly Reports                                             | 68 |
| b) Monthly report                                             | 69 |
| c) last Five Day                                              | 76 |
| 3. Registration Entry (Representative)                        | 77 |
| Repository (DSpace)                                           |    |
| Usage                                                         |    |
| 1. DELNET                                                     | 86 |
| Jaykar Knowledge Resource Center, SPPU, Pune Membership       | 88 |
| 2. Dr. Parnerkar Maharaj Smruti Sarvajanik Granthalay, Parner | 89 |
| 3. CDAC                                                       | 90 |
| Facilities for person with disability (Divyangan)91           |    |