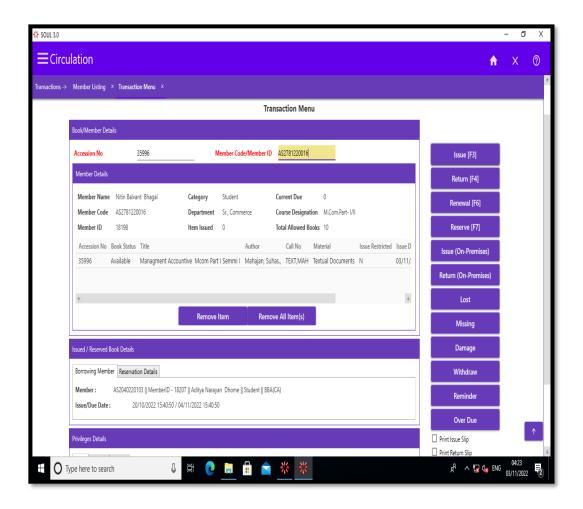

oom 9.00 am To 5.00Pm, E library & Periodical Issuing – 9.00 Am To 1.00 Pm & 2.00 Pm To 5.00 Pm (S.A.S)

शिक्षक व शिक्षकेतर सेवक देवपेय खिडकी नं. १ मधून होईल (J.U.P.)

- ता:- १) ओळखपत्र व ग्रंथालय कार्ड सतत सोबत आणाचे व जवळ ठेवावे.
  - २) विद्याच्यांनी वेळापत्रकाप्रमाणे ठरवून दिलेल्या खिडकीतून पुस्तके घ्यावीत .
  - ग्रंथालयात प्रवेशद्वारातून प्रवेश करताना ओळखपत्र (येताना व जाताना) स्कॅन करावे.
  - ४) प्रवेश रद्द करते बेळी व टी. सी. मागणी करताना मूळ ओळखपत्र जमा करणे आवश्यक आहे.
  - ५) कार्ड हरवल्यास र.१००/- दंड भरावा लागेल. तसेच नवीन ओळखपत्र साठीची फीनियमाप्रमाणे भरावी लागेल.
  - ६) दि. १६ ऑगस्ट पासून पुस्तक देवधेव सुरु होईल.

Date :- 10/8/2022

NEW ARTS COM & SCH COLLEGE

Com sept.

PRINCIPAL
NEW ACE, CHAPMENT & Schools College
Parent Date Abmedia por

## 1. Book Issue Report of students



## 2. Book return report of student



## 3. Staff Issue Retured Report



## Per Day usage (N List and User Tracker)

## 1. N List (Month wise)

Total usage: 28227, Total working days: 291, per day Usages 97

# **Total Working Day in 2021-22**

(July 2021 to June 2022)

| Sr.<br>No. | Month          | Working<br>Days | Remark |
|------------|----------------|-----------------|--------|
| 1          | July 2021      | 26              | *      |
| 2          | August 2021    | 24              |        |
| 3          | September 2021 | 24              |        |
| 4          | October 2021   | 23              |        |
| 5          | November 2021  | 23              |        |
| 6          | December 2021  | 25              |        |
| 7          | January 2022   | 25              |