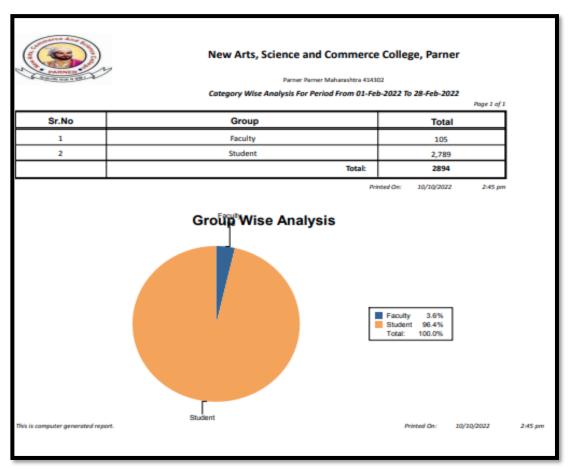

3 |                                                                         |
| 216 | vishaldevgire05@gmail.com           | MSC ORG CHEM 1 | 10  | 2021 | 1  | 1 |                                                                         |
| 217 | Vivekmandage@gmail.com              | F.Y. B.A       | 10  | 2021 | 1  | 1 |                                                                         |
| 218 | yogeshchaudhari2702@gmail.com       | SY. BCS        | 10  | 2021 | 2  | 3 | 21366                                                                   |
|     |                                     |                |     |      | -1 |   | PRINCIPAL Mew Arts, Commerce & Science College Parner, Dist, Ahmednagar |

## 2. User Tracker

## a) Yearly Reports



## b) Monthly report



























### c) last Five Day





# 3. Registration Entry (Representative)

| 76                                    |         | अहमदनगर जिल्हा मराठा               |             |                |          | _