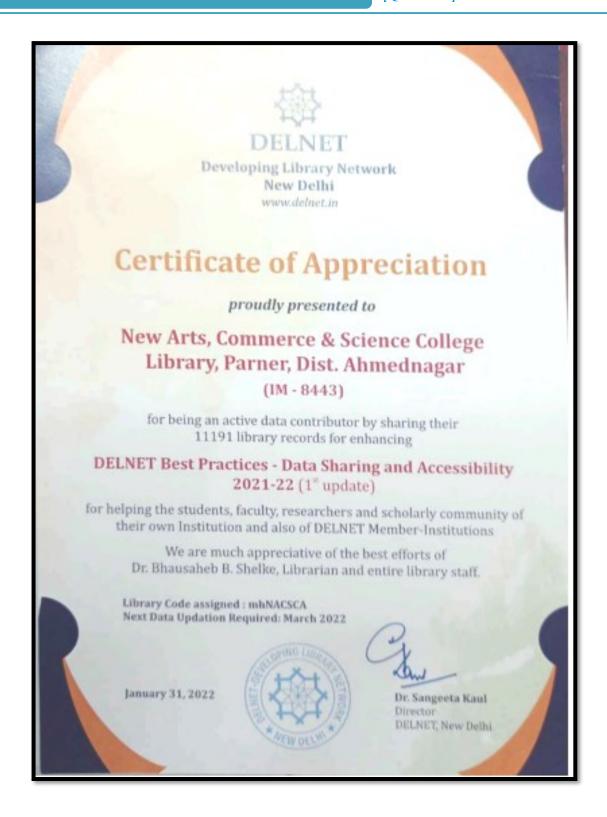

## **Table of Contents**

| Libr | rary Committee5                                                      |    |
|------|----------------------------------------------------------------------|----|
| Libr | rary@ Glance6                                                        |    |
| 1.   | ILMS Software Information: SOUL 3.0                                  | 10 |
| 2.   | Use of Software (ScreenShorts)                                       | 11 |
| 3.   | Data Entry                                                           | 11 |
| 4.   | Issue History Report (Day Wise)                                      | 12 |
| 5.   | Transaction Menu                                                     | 12 |
| 6.   | Issue Return Student Books Report                                    | 13 |
| 7.   | Return Report                                                        | 13 |
| 8.   | Staff Issue Return Report                                            | 14 |
| Onli | ine Public Access Catalogue                                          |    |
| 1.   | OPAC Link                                                            | 15 |
| 2.   | Web OPAC Link                                                        | 15 |
| Exp  | enditure for purchase on books, journals and Magazines16             |    |
| 1.   | Audited Statement                                                    | 16 |
|      | a) FY 2017-18                                                        | 16 |
|      | b) FY 2018-19                                                        | 19 |
|      | c) FY 2019-20                                                        | 22 |
|      | d) FY 2020-21                                                        | 25 |
|      | e) FY 2021-22                                                        | 28 |
| 2.   | Magazine Purchase Bills                                              | 31 |
|      | a) 2018-19                                                           | 31 |
|      | b) 2019-20                                                           | 32 |
|      | c) 2020-21                                                           | 34 |
|      | d) 2021-22                                                           | 35 |
| Exp  | enditure for subscription to e-resources (DELNET, N-List)            |    |
| 1.   | DELNET                                                               | 37 |
| 2.   | N-list                                                               | 38 |
| Con  | solidated Audited Statement42                                        |    |
| E-Li | ibrary (NDL, DELNET, INFLIBNET(N-List) database and NVDA software)43 |    |
| Αp   | ppreciation Letters by DELNET                                        | 43 |
| 1.   | NDL (National Digital Library)                                       | 45 |
| 2.   | DELNET (Developing Library Network, New Delhi)                       | 46 |

| 3. INFLIBNET                                                  | 47 |
|---------------------------------------------------------------|----|
| a) N-list                                                     | 47 |
| b) e-ShodhSindhu                                              | 48 |
| c) e-Pathshala                                                | 48 |
| 4. NVDA 2021.1 Software                                       | 49 |
| Accession register                                            |    |
| e- Accession registration                                     | 55 |
| Circulation (Issue & Return)                                  |    |
| 1. Book Issue Report of students                              | 59 |
| 2. Book return report of student                              | 59 |
| 3. Staff Issue Retured Report                                 | 60 |
| Per Day usage (N List and User Tracker)                       |    |
| 1. N List (Month wise)                                        | 61 |
| 2. User Tracker                                               | 68 |
| a) Yearly Reports                                             | 68 |
| b) Monthly report                                             | 69 |
| c) last Five Day                                              | 76 |
| 3. Registration Entry (Representative)                        | 77 |
| Repository (DSpace)                                           |    |
| Usage                                                         |    |
| 1. DELNET                                                     | 86 |
| Jaykar Knowledge Resource Center, SPPU, Pune Membership       | 88 |
| 2. Dr. Parnerkar Maharaj Smruti Sarvajanik Granthalay, Parner | 89 |
| 3. CDAC                                                       | 90 |
| Facilities for person with disability (Divyangan)91           |    |