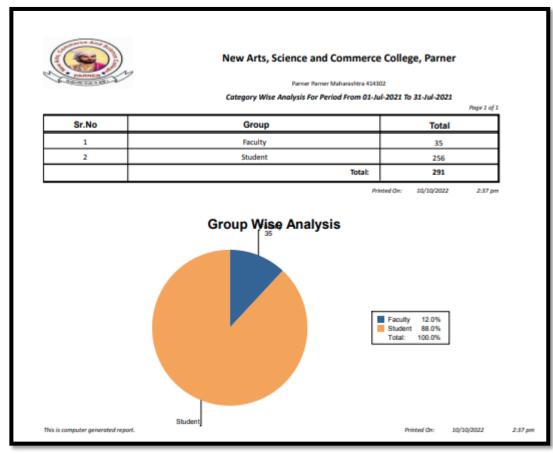

| 2021 | 3  | 3 |                                                                         |
| 216 | vishaldevgire05@gmail.com           | MSC ORG CHEM 1 | 10  | 2021 | 1  | 1 |                                                                         |
| 217 | Vivekmandage@gmail.com              | F.Y. B.A       | 10  | 2021 | 1  | 1 |                                                                         |
| 218 | yogeshchaudhari2702@gmail.com       | SY. BCS        | 10  | 2021 | 2  | 3 | 21366                                                                   |
|     |                                     |                |     |      | -1 |   | PRINCIPAL Mew Arts, Commerce & Science College Parner, Dist, Ahmednagar |

## 2. User Tracker

## a) Yearly Reports



## b) Monthly report



























### c) last Five Day





# 3. Registration Entry (Representative)

| 76                                    |         | अहमदनगर जिल्हा मराठा               |             |                |          | _