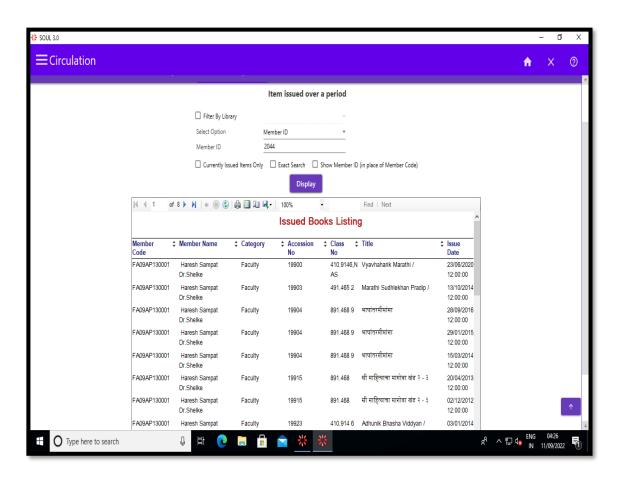

| 3. INFLIBNET                                                  | 47 |
|---------------------------------------------------------------|----|
| a) N-list                                                     | 47 |
| b) e-ShodhSindhu                                              | 48 |
| c) e-Pathshala                                                | 48 |
| 4. NVDA 2021.1 Software                                       | 49 |
| Accession register                                            |    |
| e- Accession registration                                     | 55 |
| Circulation (Issue & Return)                                  |    |
| 1. Book Issue Report of students                              | 59 |
| 2. Book return report of student                              | 59 |
| 3. Staff Issue Retured Report                                 | 60 |
| Per Day usage (N List and User Tracker)                       |    |
| 1. N List (Month wise)                                        | 61 |
| 2. User Tracker                                               | 68 |
| a) Yearly Reports                                             | 68 |
| b) Monthly report                                             | 69 |
| c) last Five Day                                              | 76 |
| 3. Registration Entry (Representative)                        | 77 |
| Repository (DSpace)                                           |    |
| Usage                                                         |    |
| 1. DELNET                                                     | 86 |
| Jaykar Knowledge Resource Center, SPPU, Pune Membership       | 88 |
| 2. Dr. Parnerkar Maharaj Smruti Sarvajanik Granthalay, Parner | 89 |
| 3. CDAC                                                       | 90 |
| Facilities for person with disability (Divyangan)91           |    |