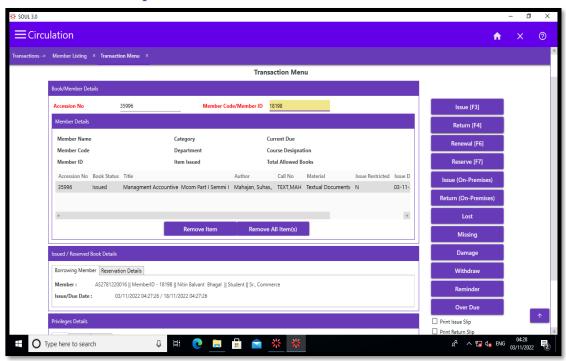

odical Issuing – 9.00 Am To 1.00 Pm & 2.00 Pm To 5.00 Pm (S.A.S)

शिक्षक व शिक्षकेतर सेवक देवपेय खिडकी नं. १ मधून होईल (J.U.P.)

- ता:- १) ओळखपत्र व ग्रंथालय कार्ड सतत सोबत आणाचे व जवळ ठेवावे.
  - २) विद्याच्यांनी वेळापत्रकाप्रमाणे ठरवून दिलेल्या खिडकीतून पुस्तके घ्यावीत .
  - ग्रंथालयात प्रवेशद्वारातून प्रवेश करताना ओळखपत्र (येताना व जाताना) स्कॅन करावे.
  - ४) प्रवेश रद्द करते बेळी व टी. सी. मागणी करताना मूळ ओळखपत्र जमा करणे आवश्यक आहे.
  - ५) कार्ड हरवल्यास र.१००/- दंड भरावा लागेल. तसेच नवीन ओळखपत्र साठीची फीनियमाप्रमाणे भरावी लागेल.
  - ६) दि. १६ ऑगस्ट पासून पुस्तक देवधेव सुरु होईल.

Date :- 10/8/2022

NEW ARTS COM & SCH COLLEGE

Com sept.

PRINCIPAL
NEW ACE, CHAPMENT & Schools College
Parent Date Abmedia por

## 1. Book Issue Report of students



## 2. Book return report of student



## 3. Staff Issue Retured Report



## Per Day usage (N List and User Tracker)

## 1. N List (Month wise)

Total usage: 28227, Total working days: 291, per day Usages 97

# **Total Working Day in 2021-22**

(July 2021 to June 2022)

| Sr.<br>No. | Month          | Working<br>Days | Remark |
|------------|----------------|-----------------|--------|
| 1          | July 2021      | 26              | *      |
| 2          | August 2021    | 24              |        |
| 3          | September 2021 | 24              |        |
| 4          | October 2021   | 23              |        |
| 5          | November 2021  | 23              |        |
| 6          | December 2021  | 25              |        |
| 7          | January 2022   | 25              |        |
| 8          | February 2022  | 23