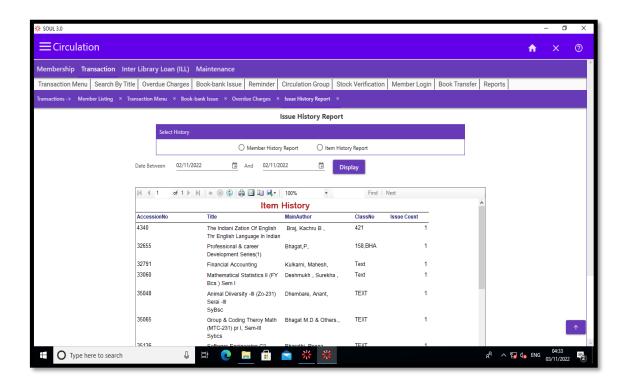

## **Table of Contents**

| Libr | rary Committee5                                                      |    |
|------|----------------------------------------------------------------------|----|
| Libr | rary@ Glance6                                                        |    |
| 1.   | ILMS Software Information: SOUL 3.0                                  | 10 |
| 2.   | Use of Software (ScreenShorts)                                       | 11 |
| 3.   | Data Entry                                                           | 11 |
| 4.   | Issue History Report (Day Wise)                                      | 12 |
| 5.   | Transaction Menu                                                     | 12 |
| 6.   | Issue Return Student Books Report                                    | 13 |
| 7.   | Return Report                                                        | 13 |
| 8.   | Staff Issue Return Report                                            | 14 |
| Onli | ine Public Access Catalogue                                          |    |
| 1.   | OPAC Link                                                            | 15 |
| 2.   | Web OPAC Link                                                        | 15 |
| Exp  | enditure for purchase on books, journals and Magazines16             |    |
| 1.   | Audited Statement                                                    | 16 |
|      | a) FY 2017-18                                                        | 16 |
|      | b) FY 2018-19                                                        | 19 |
|      | c) FY 2019-20                                                        | 22 |
|      | d) FY 2020-21                                                        | 25 |
|      | e) FY 2021-22                                                        | 28 |
| 2.   | Magazine Purchase Bills                                              | 31 |
|      | a) 2018-19                                                           | 31 |
|      | b) 2019-20                                                           | 32 |
|      | c) 2020-21                                                           | 34 |
|      | d) 2021-22                                                           | 35 |
| Exp  | enditure for subscription to e-resources (DELNET, N-List)            |    |
| 1.   | DELNET                                                               | 37 |
| 2.   | N-list                                                               | 38 |
| Con  | solidated Audited Statement42                                        |    |
| E-Li | ibrary (NDL, DELNET, INFLIBNET(N-List) database and NVDA software)43 |    |
| Αp   | ppreciation Letters by DELNET                                        | 43 |
| 1.   | NDL (National Digital Library)                                       | 45 |
| 2.   | DELNET (Developing Library Network, New Delhi)                       | 46 |