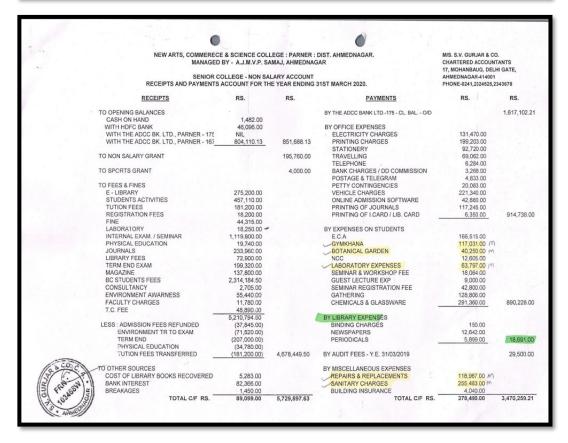

In the tenure 2017-22, enhancement of 8076 study materials has been made available,

| Sr.<br>No | Year      | Total Books | Procurement<br>Budget | Journals | Amount | Newspaper |
|-----------|-----------|-------------|-----------------------|----------|--------|-----------|
| 1.        | 2017-18   | 466         | 89479                 | 54       | 52334  | 13        |
| 2.        | . 2018-19 | 894         | 219979                | 53       | 225735 | 14        |
| 3.        | 2019-20   | 2778        | 688695                | 62       | 52562  | 16        |
| 4         | 2020-21   | 2478        | 777805                | 63       | 18859  | 16        |
| 5.        | 2021-22   | 1460        | 369828                | 65       | 63184  | 16        |