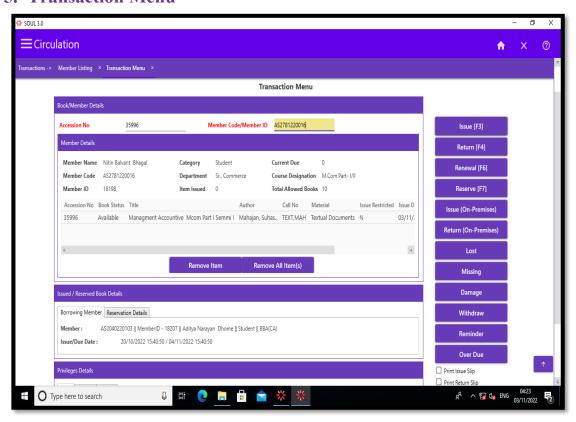

## **Table of Contents**

| Libr | rary Committee5                                                      |    |
|------|----------------------------------------------------------------------|----|
| Libr | rary@ Glance6                                                        |    |
| 1.   | ILMS Software Information: SOUL 3.0                                  | 10 |
| 2.   | Use of Software (ScreenShorts)                                       | 11 |
| 3.   | Data Entry                                                           | 11 |
| 4.   | Issue History Report (Day Wise)                                      | 12 |
| 5.   | Transaction Menu                                                     | 12 |
| 6.   | Issue Return Student Books Report                                    | 13 |
| 7.   | Return Report                                                        | 13 |
| 8.   | Staff Issue Return Report                                            | 14 |
| Onli | ine Public Access Catalogue                                          |    |
| 1.   | OPAC Link                                                            | 15 |
| 2.   | Web OPAC Link                                                        | 15 |
| Exp  | enditure for purchase on books, journals and Magazines16             |    |
| 1.   | Audited Statement                                                    | 16 |
|      | a) FY 2017-18                                                        | 16 |
|      | b) FY 2018-19                                                        | 19 |
|      | c) FY 2019-20                                                        | 22 |
|      | d) FY 2020-21                                                        | 25 |
|      | e) FY 2021-22                                                        | 28 |
| 2.   | Magazine Purchase Bills                                              | 31 |
|      | a) 2018-19                                                           | 31 |
|      | b) 2019-20                                                           | 32 |
|      | c) 2020-21                                                           | 34 |
|      | d) 2021-22                                                           | 35 |
| Exp  | enditure for subscription to e-resources (DELNET, N-List)            |    |
| 1.   | DELNET                                                               | 37 |
| 2.   | N-list                                                               | 38 |
| Con  | solidated Audited Statement42                                        |    |
| E-Li | ibrary (NDL, DELNET, INFLIBNET(N-List) database and NVDA software)43 |    |
| Αp   | ppreciation Letters by DELNET                                        | 43 |
| 1.   | NDL (National Digital Library)                                       | 45 |
| 2.   | DELNET (Developing Library Network, New Delhi)                       | 46 |