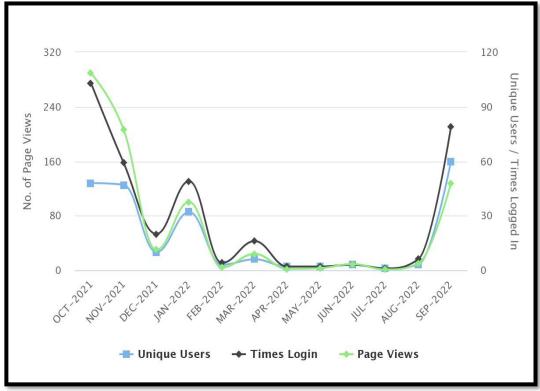

| 3. INFLIBNET                                                  | 47 |
|---------------------------------------------------------------|----|
| a) N-list                                                     | 47 |
| b) e-ShodhSindhu                                              | 48 |
| c) e-Pathshala                                                | 48 |
| 4. NVDA 2021.1 Software                                       | 49 |
| Accession register                                            |    |
| e- Accession registration                                     | 55 |
| Circulation (Issue & Return)                                  |    |
| 1. Book Issue Report of students                              | 59 |
| 2. Book return report of student                              | 59 |
| 3. Staff Issue Retured Report                                 | 60 |
| Per Day usage (N List and User Tracker)                       |    |
| 1. N List (Month wise)                                        | 61 |
| 2. User Tracker                                               | 68 |
| a) Yearly Reports                                             | 68 |
| b) Monthly report                                             | 69 |
| c) last Five Day                                              | 76 |
| 3. Registration Entry (Representative)                        | 77 |
| Repository (DSpace)                                           |    |
| Usage                                                         |    |
| 1. DELNET                                                     | 86 |
| Jaykar Knowledge Resource Center, SPPU, Pune Membership       | 88 |
| 2. Dr. Parnerkar Maharaj Smruti Sarvajanik Granthalay, Parner | 89 |
| 3. CDAC                                                       | 90 |
| Facilities for person with disability (Divyangan)91           |    |