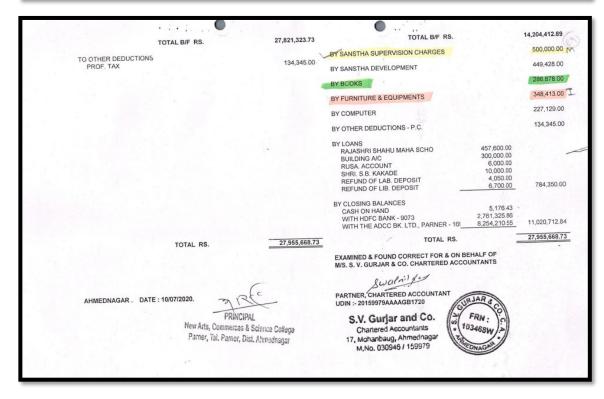

In the tenure 2017-22, enhancement of 8076 study materials has been made available,

| Sr.<br>No | Year      | Total Books | Procurement<br>Budget | Journals | Amount | Newspaper |
|-----------|-----------|-------------|-----------------------|----------|--------|-----------|
| 1.        | 2017-18   | 466         | 89479                 | 54       | 52334  | 13        |
| 2.        | . 2018-19 | 894         | 219979                | 53       | 225735 | 14        |
| 3.        | 2019-20   | 2778        | 688695                | 62       | 52562  | 16        |
| 4         | 2020-21   | 2478        | 777805                | 63       | 18859  | 16        |
| 5.        | 2021-22   | 1460        | 369828                | 65       | 63184  | 16        |