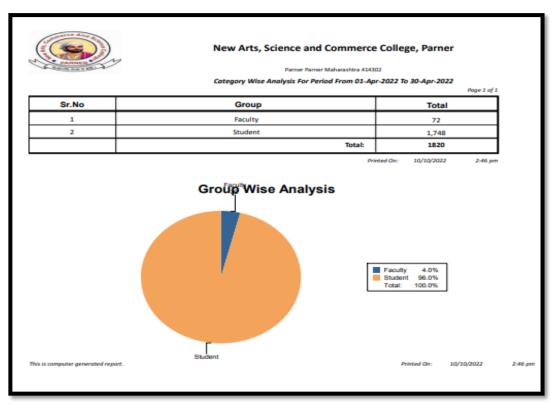

|
| 216 | vishaldevgire05@gmail.com           | MSC ORG CHEM 1 | 10  | 2021 | 1  | 1 |                                                                         |
| 217 | Vivekmandage@gmail.com              | F.Y. B.A       | 10  | 2021 | 1  | 1 |                                                                         |
| 218 | yogeshchaudhari2702@gmail.com       | SY. BCS        | 10  | 2021 | 2  | 3 | 21366                                                                   |
|     |                                     |                |     |      | -1 |   | PRINCIPAL Mew Arts, Commerce & Science College Parner, Dist, Ahmednagar |

## 2. User Tracker

## a) Yearly Reports



## b) Monthly report



























### c) last Five Day





# 3. Registration Entry (Representative)

| 76                                    |         | अहमदनगर जिल्हा मराठा               |             |                |          | _