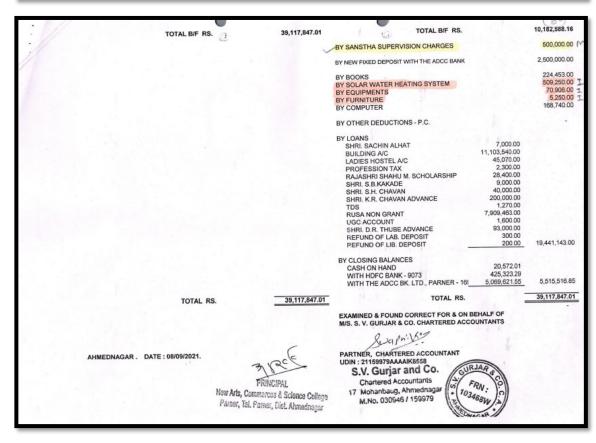

In the tenure 2017-22, enhancement of 8076 study materials has been made available,

| Sr.<br>No | Year      | Total Books | Procurement<br>Budget | Journals | Amount | Newspaper |
|-----------|-----------|-------------|-----------------------|----------|--------|-----------|
| 1.        | 2017-18   | 466         | 89479                 | 54       | 52334  | 13        |
| 2.        | . 2018-19 | 894         | 219979                | 53       | 225735 | 14        |
| 3.        | 2019-20   | 2778        | 688695                | 62       | 52562  | 16        |
| 4         | 2020-21   | 2478        | 777805                | 63       | 18859  | 16        |
| 5.        | 2021-22   | 1460        | 369828                | 65       | 63184  | 16        |