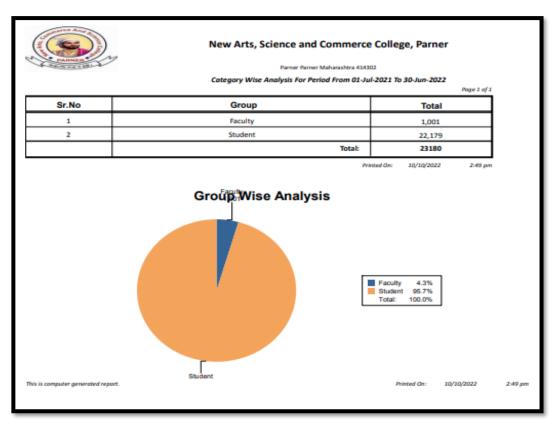

0  | 2021 | 3  | 3 |                                                                         |
| 216 | vishaldevgire05@gmail.com           | MSC ORG CHEM 1 | 10  | 2021 | 1  | 1 |                                                                         |
| 217 | Vivekmandage@gmail.com              | F.Y. B.A       | 10  | 2021 | 1  | 1 |                                                                         |
| 218 | yogeshchaudhari2702@gmail.com       | SY. BCS        | 10  | 2021 | 2  | 3 | 21366                                                                   |
|     |                                     |                |     |      | -1 |   | PRINCIPAL Mew Arts, Commerce & Science College Parner, Dist, Ahmednagar |

## 2. User Tracker

## a) Yearly Reports



## b) Monthly report



























### c) last Five Day





# 3. Registration Entry (Representative)

| 76                                    |         | अहमदनगर जिल्हा मराठा               |             |                |          | _