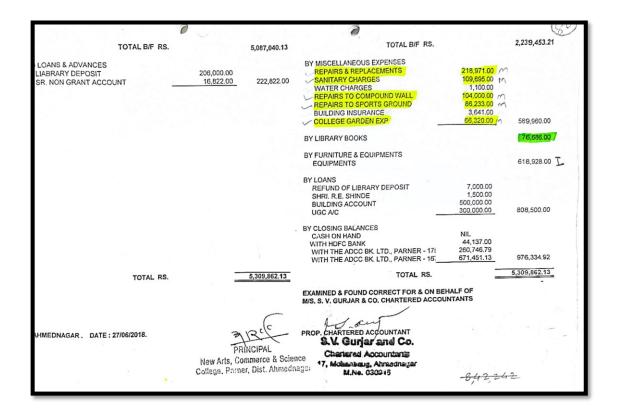

In the tenure 2017-22, enhancement of 8076 study materials has been made available,

| Sr.<br>No | Year      | Total Books | Procurement<br>Budget | Journals | Amount | Newspaper |
|-----------|-----------|-------------|-----------------------|----------|--------|-----------|
| 1.        | 2017-18   | 466         | 89479                 | 54       | 52334  | 13        |
| 2.        | . 2018-19 | 894         | 219979                | 53       | 225735 | 14        |
| 3.        | 2019-20   | 2778        | 688695                | 62       | 52562  | 16        |
| 4         | 2020-21   | 2478        | 777805                | 63       | 18859  | 16        |
| 5.        | 2021-22   | 1460        | 369828                | 65       | 63184  | 16        |