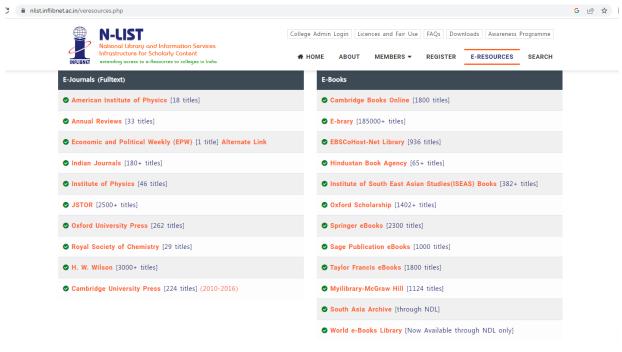

| 3. INFLIBNET                                                  | 47 |
|---------------------------------------------------------------|----|
| a) N-list                                                     | 47 |
| b) e-ShodhSindhu                                              | 48 |
| c) e-Pathshala                                                | 48 |
| 4. NVDA 2021.1 Software                                       | 49 |
| Accession register                                            |    |
| e- Accession registration                                     | 55 |
| Circulation (Issue & Return)                                  |    |
| 1. Book Issue Report of students                              | 59 |
| 2. Book return report of student                              | 59 |
| 3. Staff Issue Retured Report                                 | 60 |
| Per Day usage (N List and User Tracker)                       |    |
| 1. N List (Month wise)                                        | 61 |
| 2. User Tracker                                               | 68 |
| a) Yearly Reports                                             | 68 |
| b) Monthly report                                             | 69 |
| c) last Five Day                                              | 76 |
| 3. Registration Entry (Representative)                        | 77 |
| Repository (DSpace)                                           |    |
| Usage                                                         |    |
| 1. DELNET                                                     | 86 |
| Jaykar Knowledge Resource Center, SPPU, Pune Membership       | 88 |
| 2. Dr. Parnerkar Maharaj Smruti Sarvajanik Granthalay, Parner | 89 |
| 3. CDAC                                                       | 90 |
| Facilities for person with disability (Divyangan)91           |    |