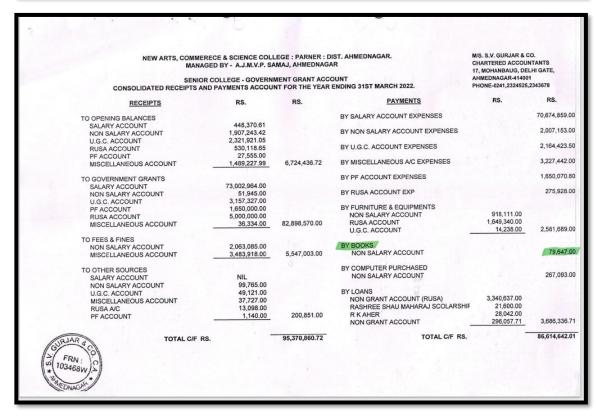

In the tenure 2017-22, enhancement of 8076 study materials has been made available,

| Sr.<br>No | Year      | Total Books | Procurement<br>Budget | Journals | Amount | Newspaper |
|-----------|-----------|-------------|-----------------------|----------|--------|-----------|
| 1.        | 2017-18   | 466         | 89479                 | 54       | 52334  | 13        |
| 2.        | . 2018-19 | 894         | 219979                | 53       | 225735 | 14        |
| 3.        | 2019-20   | 2778        | 688695                | 62       | 52562  | 16        |
| 4         | 2020-21   | 2478        | 777805                | 63       | 18859  | 16        |
| 5.        | 2021-22   | 1460        | 369828                | 65       | 63184  | 16        |