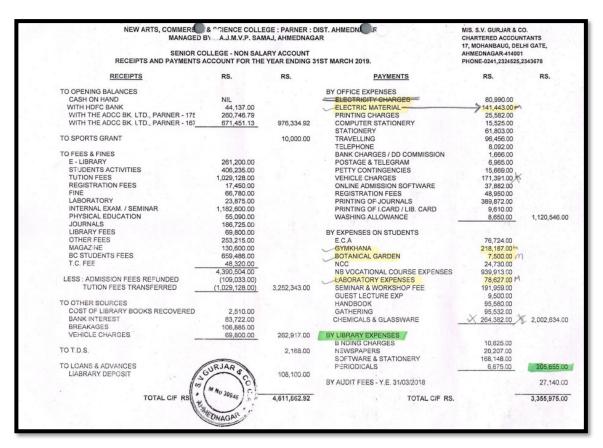

In the tenure 2017-22, enhancement of 8076 study materials has been made available,

| Sr.<br>No | Year      | Total Books | Procurement<br>Budget | Journals | Amount | Newspaper |
|-----------|-----------|-------------|-----------------------|----------|--------|-----------|
| 1.        | 2017-18   | 466         | 89479                 | 54       | 52334  | 13        |
| 2.        | . 2018-19 | 894         | 219979                | 53       | 225735 | 14        |
| 3.        | 2019-20   | 2778        | 688695                | 62       | 52562  | 16        |
| 4         | 2020-21   | 2478        | 777805                | 63       | 18859  | 16        |
| 5.        | 2021-22   | 1460        | 369828                | 65       | 63184  | 16        |