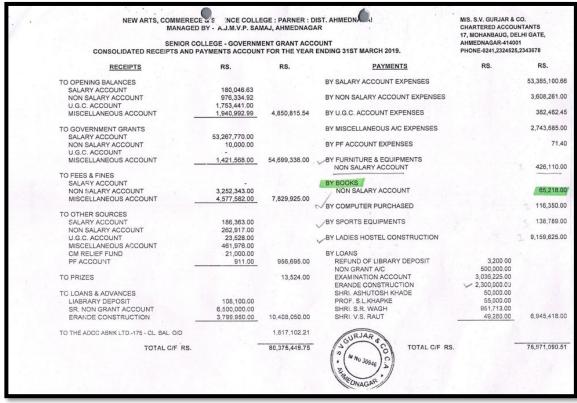

In the tenure 2017-22, enhancement of 8076 study materials has been made available,

| Sr.<br>No | Year      | Total Books | Procurement<br>Budget | Journals | Amount | Newspaper |
|-----------|-----------|-------------|-----------------------|----------|--------|-----------|
| 1.        | 2017-18   | 466         | 89479                 | 54       | 52334  | 13        |
| 2.        | . 2018-19 | 894         | 219979                | 53       | 225735 | 14        |
| 3.        | 2019-20   | 2778        | 688695                | 62       | 52562  | 16        |
| 4         | 2020-21   | 2478        | 777805                | 63       | 18859  | 16        |
| 5.        | 2021-22   | 1460        | 369828                | 65       | 63184  | 16        |