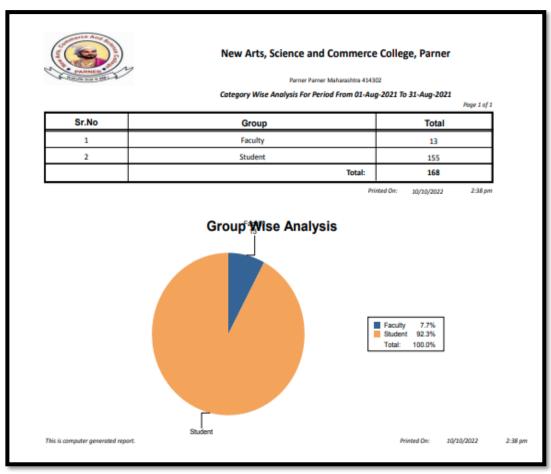

In the tenure 2017-22, enhancement of 8076 study materials has been made available,

| Sr.<br>No | Year      | Total Books | Procurement<br>Budget | Journals | Amount | Newspaper |
|-----------|-----------|-------------|-----------------------|----------|--------|-----------|
| 1.        | 2017-18   | 466         | 89479                 | 54       | 52334  | 13        |
| 2.        | . 2018-19 | 894         | 219979                | 53       | 225735 | 14        |
| 3.        | 2019-20   | 2778        | 688695                | 62       | 52562  | 16        |
| 4         | 2020-21   | 2478        | 777805                | 63       | 18859  | 16        |
| 5.        | 2021-22   | 1460        | 369828                | 65       | 63184  | 16        |