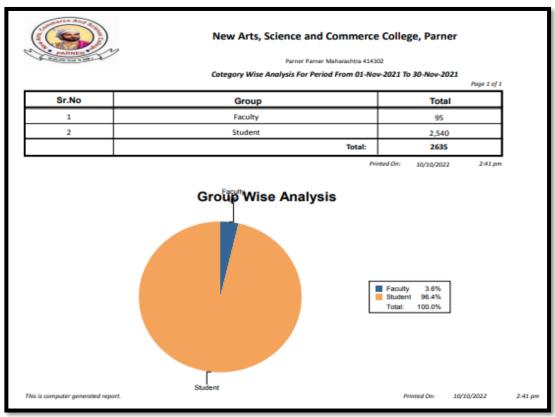

In the tenure 2017-22, enhancement of 8076 study materials has been made available,

| Sr.<br>No | Year      | Total Books | Procurement<br>Budget | Journals | Amount | Newspaper |
|-----------|-----------|-------------|-----------------------|----------|--------|-----------|
| 1.        | 2017-18   | 466         | 89479                 | 54       | 52334  | 13        |
| 2.        | . 2018-19 | 894         | 219979                | 53       | 225735 | 14        |
| 3.        | 2019-20   | 2778        | 688695                | 62       | 52562  | 16        |
| 4         | 2020-21   | 2478        | 777805                | 63       | 18859  | 16        |
| 5.        | 2021-22   | 1460        | 369828                | 65       | 63184  | 16        |