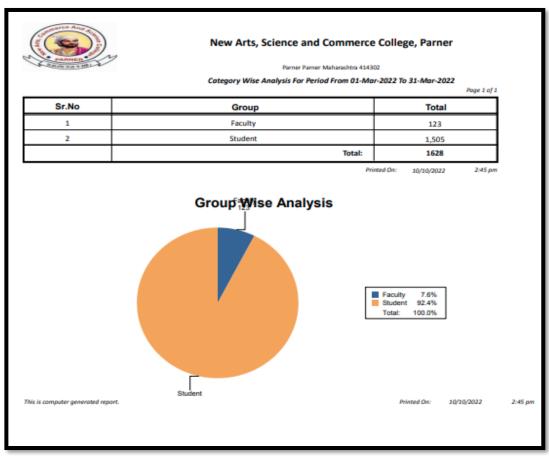

|                                                                         |
| 216 | vishaldevgire05@gmail.com           | MSC ORG CHEM 1 | 10  | 2021 | 1  | 1 |                                                                         |
| 217 | Vivekmandage@gmail.com              | F.Y. B.A       | 10  | 2021 | 1  | 1 |                                                                         |
| 218 | yogeshchaudhari2702@gmail.com       | SY. BCS        | 10  | 2021 | 2  | 3 | 21366                                                                   |
|     |                                     |                |     |      | -1 |   | PRINCIPAL Mew Arts, Commerce & Science College Parner, Dist, Ahmednagar |

## 2. User Tracker

## a) Yearly Reports



## b) Monthly report



























### c) last Five Day





# 3. Registration Entry (Representative)

| 76                                    |         | अहमदनगर जिल्हा मराठा               |             |                |          | _