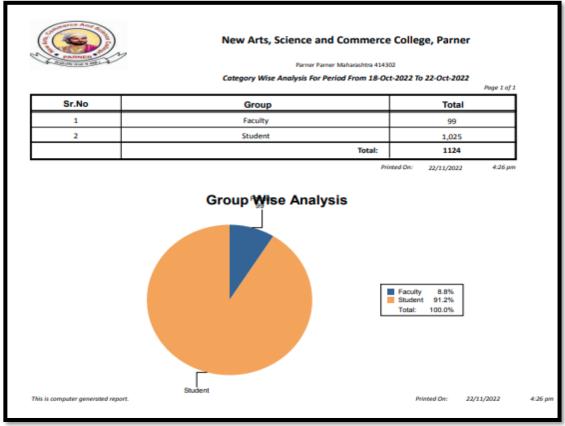

|
| 216 | vishaldevgire05@gmail.com           | MSC ORG CHEM 1 | 10  | 2021 | 1  | 1 |                                                                         |
| 217 | Vivekmandage@gmail.com              | F.Y. B.A       | 10  | 2021 | 1  | 1 |                                                                         |
| 218 | yogeshchaudhari2702@gmail.com       | SY. BCS        | 10  | 2021 | 2  | 3 | 21366                                                                   |
|     |                                     |                |     |      | -1 |   | PRINCIPAL Mew Arts, Commerce & Science College Parner, Dist, Ahmednagar |

## 2. User Tracker

## a) Yearly Reports



## b) Monthly report



























### c) last Five Day





# 3. Registration Entry (Representative)

| 76                                    |         | अहमदनगर जिल्हा मराठा               |             |                |          | _