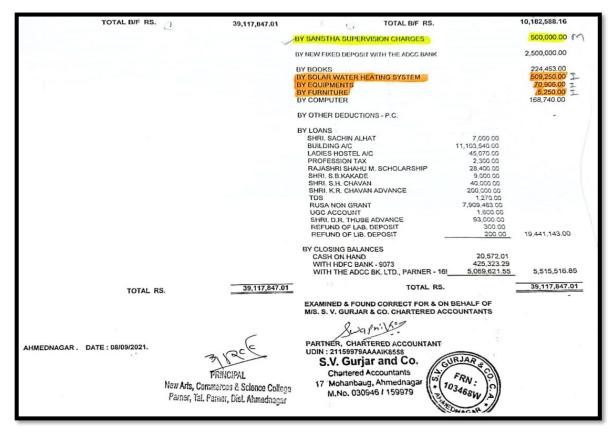

| 400.00<br>101,223.20                                                                                        | 101,623.20     |
| TOTAL RS.                                         | <u>-</u>                                     | 17,074,803.20 | TOTAL RS.                                                                            |                                                                                                             | 17,074,803.20  |
|                                                   | ICIPAL<br>merce & Science<br>Dist. Ahmednag: | )<br>ar       | S.V. Gurjar and Co. Chartered Accountants  17 Mohanbaug, Ahmednagar                  | DAR & COUNTANTS                                                                                             |                |





#### FY 2021-2022

| ,                                                                    |                                                                                                                                                                                                     |                                                                                    |