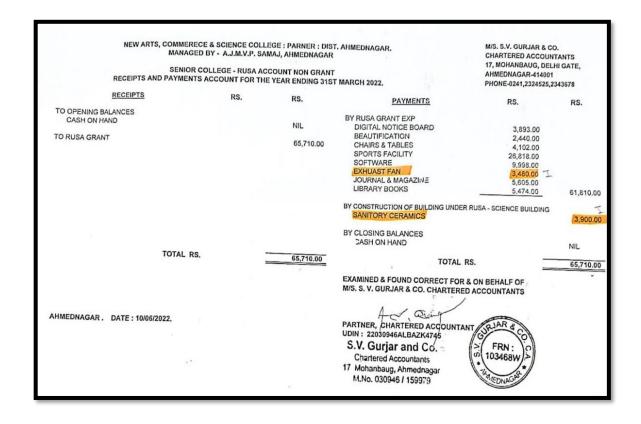

#### **Expenditure for infrastructure augmentation**

4.1.2 Average percentage of expenditure, excluding salary for infrastructure augmentation during last five years (INR in Lakhs) & 4.4.1 Average percentage of expenditure incurred on maintenance of infrastructure (physical and academic support facilities) excluding salary component during the last five years (INR in lakhs)

| Year    | Budget<br>allocated for<br>infrastructure<br>augmentation<br>(INR in<br>Lakh) | Expenditure for infrastructure augmentation (INR in Lakh) | Expenditure on maintenance of academic facilities (excluding salary for human resources) (INR in Lakh) | Expenditure on maintenance of physical facilities (excluding salary for human resources) | Total expenditure excluding Salary (INR in Lakh) |
|---------|-------------------------------------------------------------------------------|-----------------------------------------------------------|--------------------------------------------------------------------------------------------------------|------------------------------------------------------------------------------------------|--------------------------------------------------|
| 2017-18 | 161.50                                                                        | 78.23                                                     | 12.72                                                                                                  | 22.27                                                                                    | 304.71                                           |
| 2018-19 | 231.75                                                                        | 134.59                                                    | 11.58                                                                                                  | 15.60                                                                                    | 285.77                                           |
| 2019-20 | 52.00                                                                         | 22.56                                                     | 11.37                                                                                                  | 13.26                                                                                    | 225.82                                           |
| 2020-21 | 256.75                                                                        | 231.76                                                    | 6.36                                                                                                   | 30.38                                                                                    | 353.08                                           |
| 2021-22 | 169.50                                                                        | 44.33                                                     | 28.85                                                                                                  | 16.68                                                                                    | 238.99                                           |
| Total   | 871.50                                                                        | 511.50                                                    | 70.90                                                                                                  | 98.21                                                                                    | 1408.39                                          |