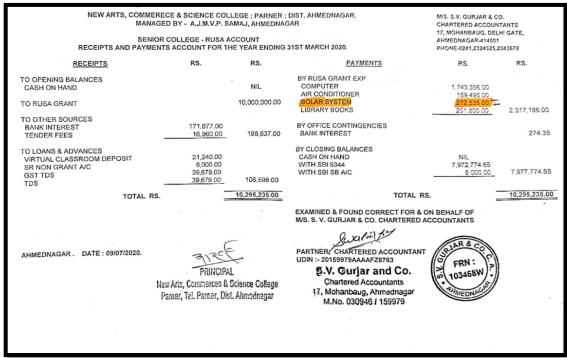

| Year    | Budget<br>allocated for<br>infrastructure<br>augmentation<br>(INR in<br>Lakh) | Expenditure for infrastructure augmentation (INR in Lakh) | Expenditure on maintenance of academic facilities (excluding salary for human resources) (INR in Lakh) | Expenditure on maintenance of physical facilities (excluding salary for human resources) | Total expenditure excluding Salary (INR in Lakh) |
|---------|-------------------------------------------------------------------------------|-----------------------------------------------------------|--------------------------------------------------------------------------------------------------------|------------------------------------------------------------------------------------------|--------------------------------------------------|
| 2017-18 | 161.50                                                                        | 78.23                                                     | 12.72                                                                                                  | 22.27                                                                                    | 304.71                                           |
| 2018-19 | 231.75                                                                        | 134.59                                                    | 11.58                                                                                                  | 15.60                                                                                    | 285.77                                           |
| 2019-20 | 52.00                                                                         | 22.56                                                     | 11.37                                                                                                  | 13.26                                                                                    | 225.82                                           |
| 2020-21 | 256.75                                                                        | 231.76                                                    | 6.36                                                                                                   | 30.38                                                                                    | 353.08                                           |
| 2021-22 | 169.50                                                                        | 44.33                                                     | 28.85                                                                                                  | 16.68                                                                                    | 238.99                                           |
| Total   | 871.50                                                                        | 511.50                                                    | 70.90                                                                                                  | 98.21                                                                                    | 1408.39                                          |

#### ztails of Budget:-

| Head .                | Budget        |
|-----------------------|---------------|
| Furniture             | 11,00,000/-   |
| College Development . | 8,00,000/-    |
| Solar System          | 2,50,000/-    |
| Hostel Construction.  | 1,35,00,000/- |
| Research Laboratory   | 5,00,000/-    |
| Total                 | 1,61,50,000/- |