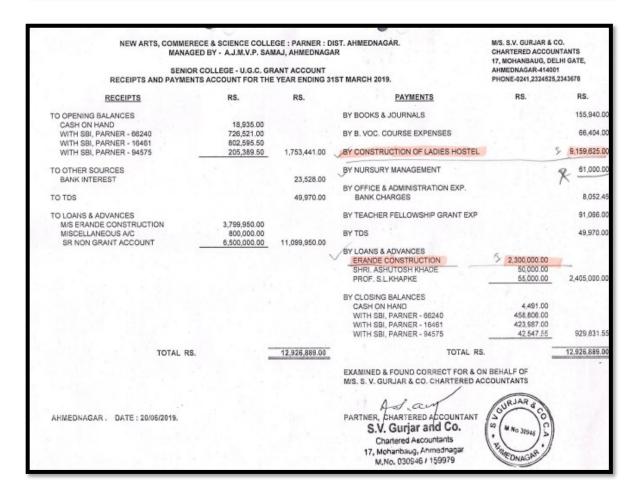

| Year    | Budget<br>allocated for<br>infrastructure<br>augmentation<br>(INR in<br>Lakh) | Expenditure for infrastructure augmentation (INR in Lakh) | Expenditure on maintenance of academic facilities (excluding salary for human resources) (INR in Lakh) | Expenditure on maintenance of physical facilities (excluding salary for human resources) | Total expenditure excluding Salary (INR in Lakh) |
|---------|-------------------------------------------------------------------------------|-----------------------------------------------------------|--------------------------------------------------------------------------------------------------------|------------------------------------------------------------------------------------------|--------------------------------------------------|
| 2017-18 | 161.50                                                                        | 78.23                                                     | 12.72                                                                                                  | 22.27                                                                                    | 304.71                                           |
| 2018-19 | 231.75                                                                        | 134.59                                                    | 11.58                                                                                                  | 15.60                                                                                    | 285.77                                           |
| 2019-20 | 52.00                                                                         | 22.56                                                     | 11.37                                                                                                  | 13.26                                                                                    | 225.82                                           |
| 2020-21 | 256.75                                                                        | 231.76                                                    | 6.36                                                                                                   | 30.38                                                                                    | 353.08                                           |
| 2021-22 | 169.50                                                                        | 44.33                                                     | 28.85                                                                                                  | 16.68                                                                                    | 238.99                                           |
| Total   | 871.50                                                                        | 511.50                                                    | 70.90                                                                                                  | 98.21                                                                                    | 1408.39                                          |