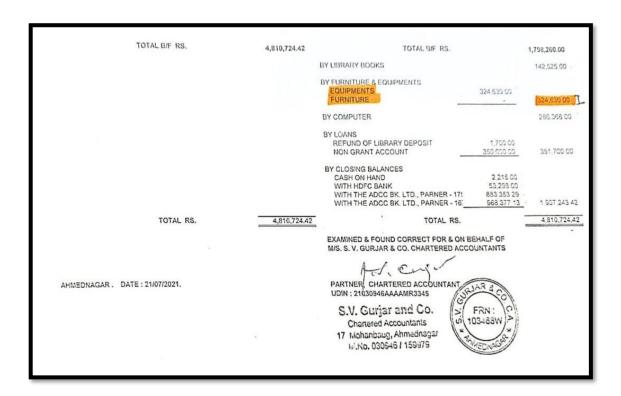

| Year    | Budget<br>allocated for<br>infrastructure<br>augmentation<br>(INR in<br>Lakh) | Expenditure for infrastructure augmentation (INR in Lakh) | Expenditure on maintenance of academic facilities (excluding salary for human resources) (INR in Lakh) | Expenditure on maintenance of physical facilities (excluding salary for human resources) | Total expenditure excluding Salary (INR in Lakh) |
|---------|-------------------------------------------------------------------------------|-----------------------------------------------------------|--------------------------------------------------------------------------------------------------------|------------------------------------------------------------------------------------------|--------------------------------------------------|
| 2017-18 | 161.50                                                                        | 78.23                                                     | 12.72                                                                                                  | 22.27                                                                                    | 304.71                                           |
| 2018-19 | 231.75                                                                        | 134.59                                                    | 11.58                                                                                                  | 15.60                                                                                    | 285.77                                           |
| 2019-20 | 52.00                                                                         | 22.56                                                     | 11.37                                                                                                  | 13.26                                                                                    | 225.82                                           |
| 2020-21 | 256.75                                                                        | 231.76                                                    | 6.36                                                                                                   | 30.38                                                                                    | 353.08                                           |
| 2021-22 | 169.50                                                                        | 44.33                                                     | 28.85                                                                                                  | 16.68                                                                                    | 238.99                                           |
| Total   | 871.50                                                                        | 511.50                                                    | 70.90                                                                                                  | 98.21                                                                                    | 1408.39                                          |