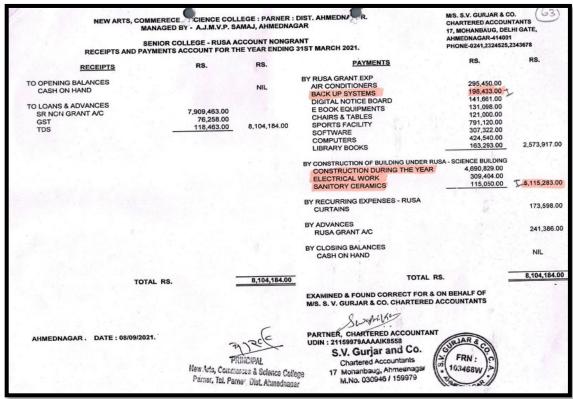

| 400.00<br>101,223.20                                                                                        | 101,623.20     |
| TOTAL RS.                                         | <u>-</u>                                     | 17,074,803.20 | TOTAL RS.                                                                            |                                                                                                             | 17,074,803.20  |
|                                                   | ICIPAL<br>merce & Science<br>Dist. Ahmednag: | )<br>ar       | S.V. Gurjar and Co. Chartered Accountants  17 Mohanbaug, Ahmednagar                  | DAR & COUNTANTS                                                                                             |                |





#### FY 2021-2022

| ,                                                                    |                                                                                                                                                                                                     |                                                                                    |