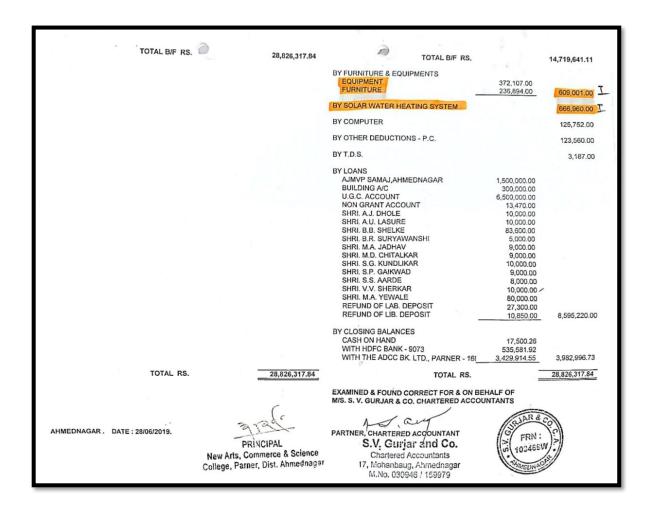

| Year    | Budget<br>allocated for<br>infrastructure<br>augmentation<br>(INR in<br>Lakh) | Expenditure for infrastructure augmentation (INR in Lakh) | Expenditure on maintenance of academic facilities (excluding salary for human resources) (INR in Lakh) | Expenditure on maintenance of physical facilities (excluding salary for human resources) | Total expenditure excluding Salary (INR in Lakh) |
|---------|-------------------------------------------------------------------------------|-----------------------------------------------------------|--------------------------------------------------------------------------------------------------------|------------------------------------------------------------------------------------------|--------------------------------------------------|
| 2017-18 | 161.50                                                                        | 78.23                                                     | 12.72                                                                                                  | 22.27                                                                                    | 304.71                                           |
| 2018-19 | 231.75                                                                        | 134.59                                                    | 11.58                                                                                                  | 15.60                                                                                    | 285.77                                           |
| 2019-20 | 52.00                                                                         | 22.56                                                     | 11.37                                                                                                  | 13.26                                                                                    | 225.82                                           |
| 2020-21 | 256.75                                                                        | 231.76                                                    | 6.36                                                                                                   | 30.38                                                                                    | 353.08                                           |
| 2021-22 | 169.50                                                                        | 44.33                                                     | 28.85                                                                                                  | 16.68                                                                                    | 238.99                                           |
| Total   | 871.50                                                                        | 511.50                                                    | 70.90                                                                                                  | 98.21                                                                                    | 1408.39                                          |