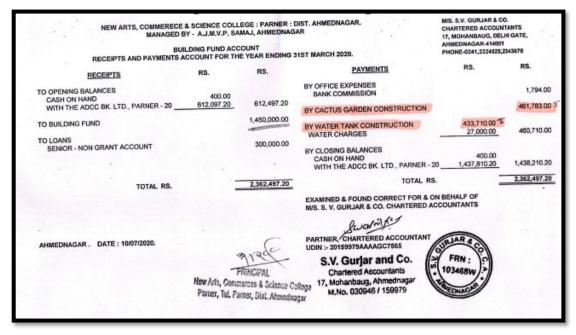

| Year    | Budget<br>allocated for<br>infrastructure<br>augmentation<br>(INR in<br>Lakh) | Expenditure for infrastructure augmentation (INR in Lakh) | Expenditure on maintenance of academic facilities (excluding salary for human resources) (INR in Lakh) | Expenditure on maintenance of physical facilities (excluding salary for human resources) | Total expenditure excluding Salary (INR in Lakh) |
|---------|-------------------------------------------------------------------------------|-----------------------------------------------------------|--------------------------------------------------------------------------------------------------------|------------------------------------------------------------------------------------------|--------------------------------------------------|
| 2017-18 | 161.50                                                                        | 78.23                                                     | 12.72                                                                                                  | 22.27                                                                                    | 304.71                                           |
| 2018-19 | 231.75                                                                        | 134.59                                                    | 11.58                                                                                                  | 15.60                                                                                    | 285.77                                           |
| 2019-20 | 52.00                                                                         | 22.56                                                     | 11.37                                                                                                  | 13.26                                                                                    | 225.82                                           |
| 2020-21 | 256.75                                                                        | 231.76                                                    | 6.36                                                                                                   | 30.38                                                                                    | 353.08                                           |
| 2021-22 | 169.50                                                                        | 44.33                                                     | 28.85                                                                                                  | 16.68                                                                                    | 238.99                                           |
| Total   | 871.50                                                                        | 511.50                                                    | 70.90                                                                                                  | 98.21                                                                                    | 1408.39                                          |