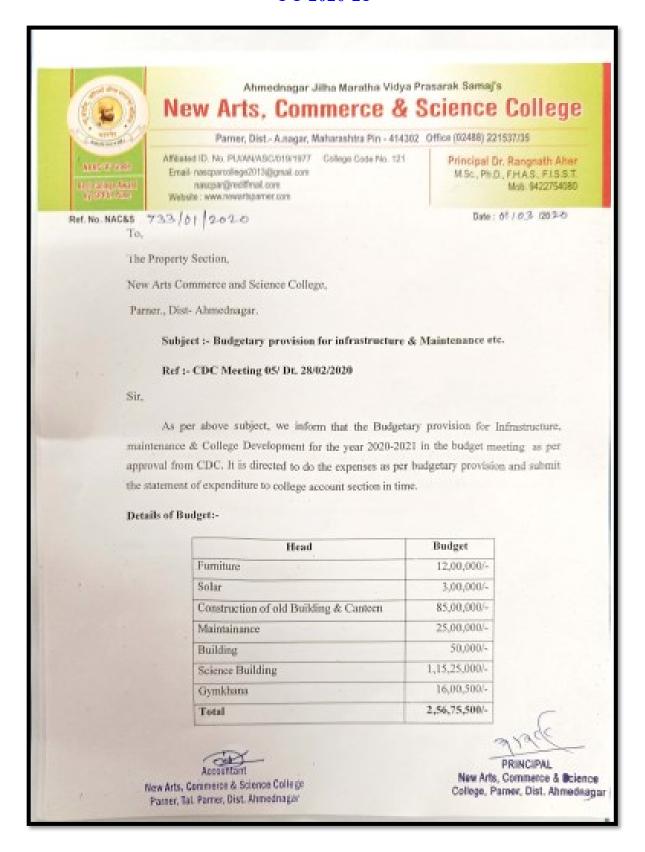

Date: 291 9 1209C

Ref. No. NAC&S & 2 2004-92

The Property Section,

New Arts Commerce and Science College,

Parner., Dist- Ahmednagar.

Subject :- Budgetary provision for infrastructure & Maintenance etc.

Ref :- CDC Meeting 05/ Dt. 18/08/2017

Sir,

As per above subject, we inform that the Budgetary provision for Infrastructure, maintenance & College Development for the year 2017-2018 in the budget meeting as per approval from CDC. It is directed to do the expenses as per budgetary provision and submit the statement of expenditure to college account section in time.

#### ztails of Budget:-

| Head .                | Budget        |
|-----------------------|---------------|
| Furniture             | 11,00,000/-   |
| College Development . | 8,00,000/-    |
| Solar System          | 2,50,000/-    |
| Hostel Construction.  | 1,35,00,000/- |
| Research Laboratory   | 5,00,000/-    |
| Total                 | 1,61,50,000/- |

Accountant

New Arts, Commerce & Science College Parner, Tal. Pamer, Dist. Ahmednagar PRINCIPAL

Mow Arts, Commerce & Science Collecting Street, Tal. Pareer, Dist. Ahmodnic.

|     |                               |                  | अहमद          | स्पर जिल्हा मराठा वि | दया प्र | रसारक समाजाचे                 |             |                | (6)       |
|-----|-------------------------------|------------------|---------------|----------------------|---------|-------------------------------|-------------|----------------|-----------|
|     |                               |                  | न्यु आर्टस,   | कॉमर्स ॲण्ड र        | गाय-    | स कॉलेज, पारनेर               |             |                |           |
|     |                               | वरीष्ठ महाविदया  |               |                      |         | अंदाजपत्रक सन - २०१७          | -2086       |                |           |
| aī, | न जमा बाजू तपशील              | अंदाजे जमा       | प्रत्यक्ष जमा |                      | 31.7    |                               | अंदाजे खर्च | प्रत्यक्ष खर्च | अंदाजे खर |
| ٠,  |                               | २०१६-२०१७        | २०१६-२०१७     |                      | 1000    |                               |             |                |           |
| 37  | आरंभीची शिल्लक                |                  |               | 1-1-1-10             | 37      |                               | 4044-4040   | २०१६-२०१७      | 308-5086  |
| *1  | हाताबरील                      | 8085             | 8500          |                      | -       |                               |             |                |           |
| 3   | अकौट नं १७५                   | १६१९७६८          |               | 0                    |         |                               |             |                |           |
| 3   | अकौट नं १६७ ग्रंथालय ठेव      | 866803           | 503300        | 0                    | _       |                               |             |                |           |
| 8   | एच डी एफ सी बॉक               | 0 ((000)         | 490990        | 888006               |         |                               |             |                |           |
| 4   | बॅक व्याज                     |                  | १००००५        | 8033                 |         |                               |             |                |           |
| 8   | शासकीय अनुदान ( बेतनेतर )     | 40000            | . ५९२८२       | 90000                | 8       | बँक चार्जेस                   | 8000        | २७०            | 8000      |
| -   | शासकाच अनुदान ( जतनतर )       | ५०५४०५           | 02520         | 60000                |         |                               |             |                |           |
|     |                               |                  |               |                      |         | ग्रंथालय                      |             |                |           |
| U   | ग्रंथालय फी                   | 855600           | 824800        | 200000               | 3       | ग्रंथालय पुस्तक खरेदी         | 843400      | १०८५१७         | 863000    |
| 6   | ग्रंधालय अनामत                | 96000            | 40900         | 96000                | 3       | ग्रंधालय अनामत परत            | 80000       | 0.50,6         | 80000     |
| ٩   | किडा समिती अनुदान             | 800000           | 8000          | 8000                 | ×       | गेंदरिंग                      | 840000      | ११९१९५         | 240000    |
| 50  | नोदणी फी                      | 0                | १६९९५         | 96000                | 4       | पुस्तक बांधणी                 | 8000        | 894            | 80000     |
| 88  | गहाळ पुस्तक वसुली जमा         | 4000             | 980           | 8000                 | 6       | रिडीग रुम वर्तमानपत्रे        | 50000       | 24280          | 20320     |
| 88  | टयुटोरीयल/सेमिनार / वर्कशॉप / | 030800           | 9886000       | 8800000              | 19      | टयुटोरीयल/सेमिनार / वर्कशॉप / | 44000       | ८०१६७          | 800000    |
| 49  | स्टुडंटस् ॲक्टिव्हिटीज        | 030800           | 002868        | 400000               | -       | स्टुडंटस् ऑक्टिव्हिटीज        | 90000       | 65640          |           |
|     | दंड वसूली                     | 804000           | 40970         | 50000                | 20      | इलेक्ट्रिसीटी मटेरियल         |             |                | 800000    |
| 841 | टी.सी.फी                      | 40000            | 6860          | 80000                |         | साहित्य दुरुस्ती              | 940000      | 833843         | 240000    |
| 35. | जर्नल .                       | 840000           | 550580        | 940000               | 17      | जर्नल छपाई                    | 804000      | 866683         | 200000    |
|     | जिमखाना फी                    | 855600           | 96340         |                      | 45      | जिमखाना खर्च                  | 840000      | 588508         | 840000    |
| _   | गाडी पार्किंग                 | 111100           |               | 90000                |         | T. T.                         | १६०९००      | १२१७०८         | 200000    |
| -   | विनाअनुदान खाते उसनवार        | 234000           | 949900        | 90000                | 3.8     | नोंदणी फी                     | १६००००      | २७०९५          | 800000    |
|     | शास्त्र साहित्य फूटतुट वसुली  | \$34000<br>50000 | 009909        | 0                    | _       | प्रयोगशाळा शास्त्रीय साहित्य  |             |                |           |
|     | प्रयोग शाळा फी                | 40000            | 96990         | 800000               | -       | केमिकल                        | 440000      | ४५९६५४         | 800000    |
| _   | ई- लायबरी                     | 89000            | १९२५०         | 40000                | _       | प्रयोगशाळा दैनंदिन खर्च       | 84000       | 96296          | 94000     |
| -   |                               | १८४३५०           | १८६६००        | 500000               |         | फर्निचर खरेदी                 | 800000      | 864535         | 800000    |
| 44  | इतर फी शिष्यवृत्ती            | 240000           | 8545050       | 6900000              | 36      | वनस्पतीशास्त्र उद्यान         | 894000      | २०५१२०         | १७५०००    |