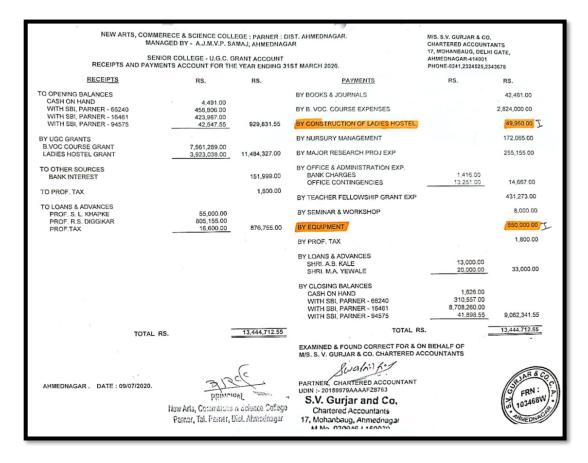

| Year    | Budget<br>allocated for<br>infrastructure<br>augmentation<br>(INR in<br>Lakh) | Expenditure for infrastructure augmentation (INR in Lakh) | Expenditure on maintenance of academic facilities (excluding salary for human resources) (INR in Lakh) | Expenditure on maintenance of physical facilities (excluding salary for human resources) | Total expenditure excluding Salary (INR in Lakh) |
|---------|-------------------------------------------------------------------------------|-----------------------------------------------------------|--------------------------------------------------------------------------------------------------------|------------------------------------------------------------------------------------------|--------------------------------------------------|
| 2017-18 | 161.50                                                                        | 78.23                                                     | 12.72                                                                                                  | 22.27                                                                                    | 304.71                                           |
| 2018-19 | 231.75                                                                        | 134.59                                                    | 11.58                                                                                                  | 15.60                                                                                    | 285.77                                           |
| 2019-20 | 52.00                                                                         | 22.56                                                     | 11.37                                                                                                  | 13.26                                                                                    | 225.82                                           |
| 2020-21 | 256.75                                                                        | 231.76                                                    | 6.36                                                                                                   | 30.38                                                                                    | 353.08                                           |
| 2021-22 | 169.50                                                                        | 44.33                                                     | 28.85                                                                                                  | 16.68                                                                                    | 238.99                                           |
| Total   | 871.50                                                                        | 511.50                                                    | 70.90                                                                                                  | 98.21                                                                                    | 1408.39                                          |