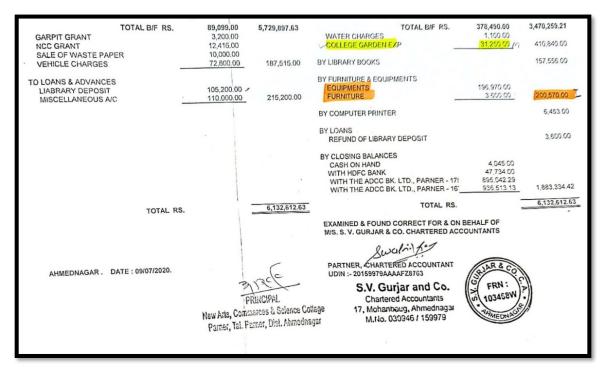

| Year    | Budget<br>allocated for<br>infrastructure<br>augmentation<br>(INR in<br>Lakh) | Expenditure for infrastructure augmentation (INR in Lakh) | Expenditure on maintenance of academic facilities (excluding salary for human resources) (INR in Lakh) | Expenditure on maintenance of physical facilities (excluding salary for human resources) | Total expenditure excluding Salary (INR in Lakh) |
|---------|-------------------------------------------------------------------------------|-----------------------------------------------------------|--------------------------------------------------------------------------------------------------------|------------------------------------------------------------------------------------------|--------------------------------------------------|
| 2017-18 | 161.50                                                                        | 78.23                                                     | 12.72                                                                                                  | 22.27                                                                                    | 304.71                                           |
| 2018-19 | 231.75                                                                        | 134.59                                                    | 11.58                                                                                                  | 15.60                                                                                    | 285.77                                           |
| 2019-20 | 52.00                                                                         | 22.56                                                     | 11.37                                                                                                  | 13.26                                                                                    | 225.82                                           |
| 2020-21 | 256.75                                                                        | 231.76                                                    | 6.36                                                                                                   | 30.38                                                                                    | 353.08                                           |
| 2021-22 | 169.50                                                                        | 44.33                                                     | 28.85                                                                                                  | 16.68                                                                                    | 238.99                                           |
| Total   | 871.50                                                                        | 511.50                                                    | 70.90                                                                                                  | 98.21                                                                                    | 1408.39                                          |