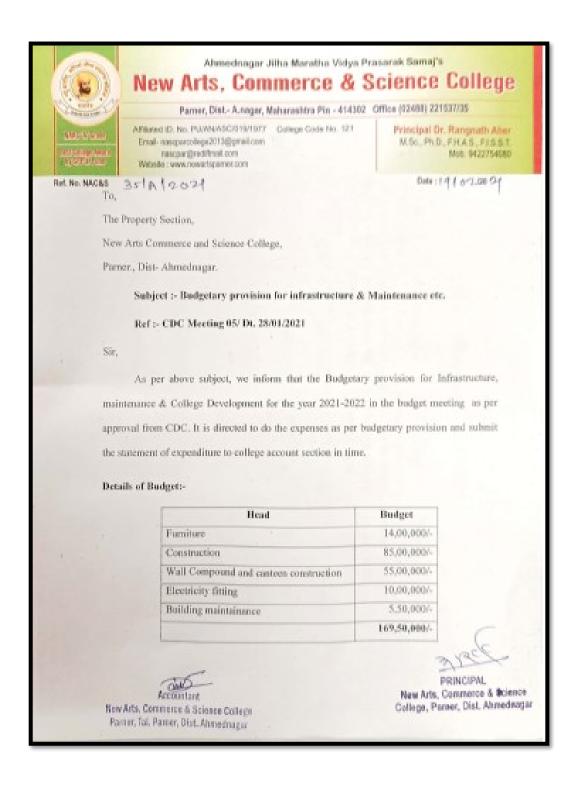

Date: 291 9 1209C

Ref. No. NAC&S & 2 2004-92

The Property Section,

New Arts Commerce and Science College,

Parner., Dist- Ahmednagar.

Subject :- Budgetary provision for infrastructure & Maintenance etc.

Ref :- CDC Meeting 05/ Dt. 18/08/2017

Sir,

As per above subject, we inform that the Budgetary provision for Infrastructure, maintenance & College Development for the year 2017-2018 in the budget meeting as per approval from CDC. It is directed to do the expenses as per budgetary provision and submit the statement of expenditure to college account section in time.

#### ztails of Budget:-

| Head .                | Budget        |
|-----------------------|---------------|
| Furniture             | 11,00,000/-   |
| College Development . | 8,00,000/-    |
| Solar System          | 2,50,000/-    |
| Hostel Construction.  | 1,35,00,000/- |
| Research Laboratory   | 5,00,000/-    |
| Total                 | 1,61,50,000/- |