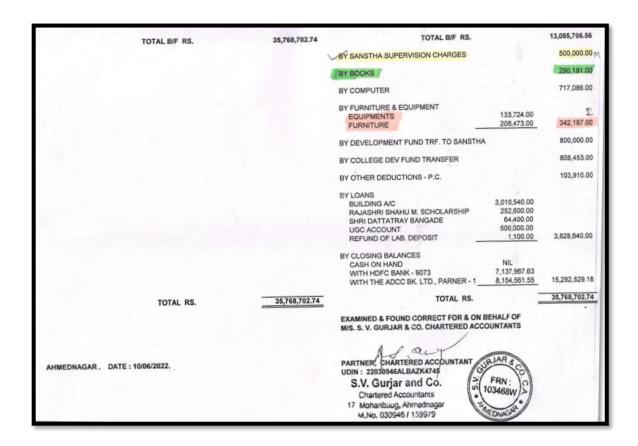

| 12 8                                                                                |                   |  |
|                                       | anion, Idi. Pariller, DIST.                                   | Anniegnagar    | M.No. 030946 / 159979                                                                     | MEDNAS                                                                              |                   |  |
|                                       |                                                               |                |                                                                                           |                                                                                     |                   |  |