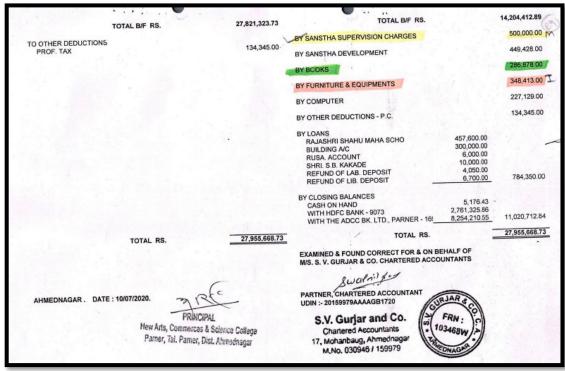

| Year    | Budget<br>allocated for<br>infrastructure<br>augmentation<br>(INR in<br>Lakh) | Expenditure for infrastructure augmentation (INR in Lakh) | Expenditure on maintenance of academic facilities (excluding salary for human resources) (INR in Lakh) | Expenditure on maintenance of physical facilities (excluding salary for human resources) | Total expenditure excluding Salary (INR in Lakh) |
|---------|-------------------------------------------------------------------------------|-----------------------------------------------------------|--------------------------------------------------------------------------------------------------------|------------------------------------------------------------------------------------------|--------------------------------------------------|
| 2017-18 | 161.50                                                                        | 78.23                                                     | 12.72                                                                                                  | 22.27                                                                                    | 304.71                                           |
| 2018-19 | 231.75                                                                        | 134.59                                                    | 11.58                                                                                                  | 15.60                                                                                    | 285.77                                           |
| 2019-20 | 52.00                                                                         | 22.56                                                     | 11.37                                                                                                  | 13.26                                                                                    | 225.82                                           |
| 2020-21 | 256.75                                                                        | 231.76                                                    | 6.36                                                                                                   | 30.38                                                                                    | 353.08                                           |
| 2021-22 | 169.50                                                                        | 44.33                                                     | 28.85                                                                                                  | 16.68                                                                                    | 238.99                                           |
| Total   | 871.50                                                                        | 511.50                                                    | 70.90                                                                                                  | 98.21                                                                                    | 1408.39                                          |