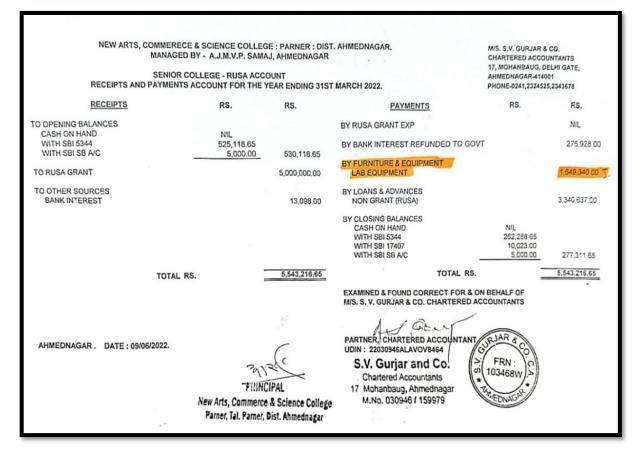

| 5,407,169.20               |  |  |
| AHMEDNAGAR . DATE: 10/06/2022.                                       |                                                                                                                                                                                                     |                                                                                    | FRN: O<br>SOURCE STANKE S | 1                          |  |  |



| TOTAL B/F RS. TO LOANS & ADVANCES LIBRARY DEPOSITE | 4,122,038.42<br>92,900.00 /                               | TOTAL B/F RS.  BY LIBRARY BOOKS                                                                                                   | 7                                                | 2,007,153.00   |
|----------------------------------------------------|-----------------------------------------------------------|-----------------------------------------------------------------------------------------------------------------------------------|--------------------------------------------------|----------------|
| 1                                                  |                                                           | BY FURNITURE & EQUIPMENTS EQUIPMENTS FURNITURE