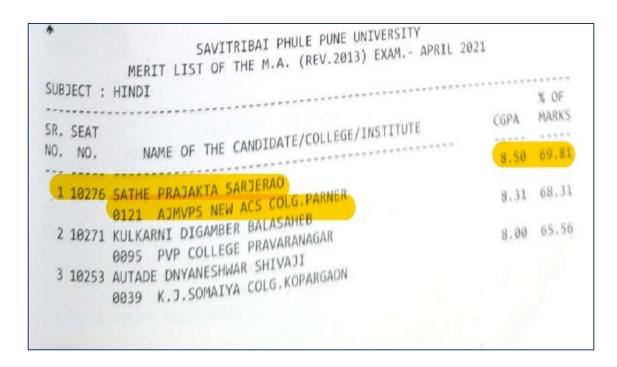

# Sample Files of Programme Attainment (UG & PG)

**Faculty of Arts** 

**Department of Hindi** 

|       |             |       | Ahmednagar Jilha Mara<br>New Arts Commerce a            |                |      |        |      |      |      |      |      |
|-------|-------------|-------|---------------------------------------------------------|----------------|------|--------|------|------|------|------|------|
|       |             |       |                                                         | ent of Hindi   |      | e Parn | er   |      |      |      |      |
|       | BA (Hind    | li)   |                                                         |                | PO1  | PO2    | PO3  | PO4  | PO5  | PO6  | PO7  |
| Sr.No | Year        | Class | Name of the Course                                      | Course<br>Code |      |        |      |      |      |      |      |
| 1     | 2019-<br>20 | FYBA  | Vaikalpik Hindi<br>Prashnapatra(G1)                     | CC01A          | 2.30 | 2.30   | 2.30 | 2.30 | 2.30 | 2.30 | 2.30 |
|       |             |       | Vaikalpik Hindi<br>Prashnapatra(G1)                     | CC01B          | 3.00 | 3.00   | 3.00 | 3.00 | 3.00 | 3.00 | 3.00 |
|       |             |       | FYBA STUDENTS                                           | 146            | 2.65 | 2.65   | 2.65 | 2.65 | 2.65 | 2.65 | 2.65 |
| 2     | 2020-21     | SYBA  | Aadhunik Kavya,Kahani<br>Ttha Vyavharik Hindi (G-2)     | CC-1 C         | 3.00 | 3.00   | 3.00 | 3.00 | 3.00 | 3.00 | 3.00 |
|       |             | 8.5   | Aadhunik Vyangya Sahitya<br>Ttha Vyavharik Hindi (G-2)) | CC-1 D         | 3.00 | 3.00   | 3.00 | 3.00 | 3.00 | 3.00 | 3.00 |
|       |             |       | Kavyashastra (S-1)                                      | DSE-1 A        | 2.30 | 2.30   | 2.30 | -    | -    | 2.30 | 2.30 |
|       |             |       | Sahitya Ke Bhed(S-1)                                    | DSE-1 B        | 3.00 | 3.00   | 3.00 | 3.00 | -    | 3.00 | 3.00 |
|       |             |       | Madhyayugin Kavya Ttha<br>Upnyas Sahitya (S-2)          | DSE- 2 A       | 2.30 | 2.30   | 2.30 | 2.30 | -    | 2.30 | 2.30 |
|       |             |       | Madhyayugin Kavya Ttha<br>Natak (S-2)                   | DSE- 2 B       | 3.00 | 3.00   | 3.00 | 3.00 | 3.00 | 3.00 | 3.00 |
|       |             |       | Anuwad Swarup Evm<br>Vyavahar                           | SEC- 2 A       | 1.50 | 1.50   | 1.50 | 1.50 | 1.50 | 1.50 | 1.50 |
|       |             |       | Madhyam Lekhan                                          | SEC- 2 B       | 0.75 | 0.75   | 0.75 | 0.75 | 0.75 | 0.75 | 0.75 |
|       |             |       | Hindi Bhasha Shikshan                                   | MIL2A          | 1.50 | 1.50   | 1.50 | 1.50 | 1.50 | 1.50 | 1.50 |
|       |             |       | Hindi Bhasha Shikshan                                   | MIL2B          | 1.50 | 1.50   | 1.50 | 1.50 | 1.50 | 1.50 | 1.50 |
|       |             |       | SYBA STUDENTS                                           | 207            | 2.18 | 2.18   | 2.18 | 2.17 | 2.03 | 2.18 | 2.18 |
| 3     | 2021-22     | TYBA  | Kathetar Vidhaye (G-3)                                  | CC-1 E         | 2.30 | 2.30   | 2.30 | 2.30 | 2.30 | 2.30 | 2.30 |
|       |             |       | Gazal Aur Patrachar(G-3)                                | CC- 2 F        | 3.00 | 3.00   | 3.00 | 3.00 | 3.00 | 3.00 | 3.00 |
|       |             |       | Hindi Sahitya Ka Itihas(S-3)                            | DSE- 1 C       | 3.00 | 3.00   | 3.00 | 3.00 | 3.00 | 3.00 | 3.00 |
|       |             |       | Hindi Sahitya Ka Itihas<br>Aadhunikal (S-3)             | DSE- 1 D       | 3.00 | 3.00   | 3.00 | 3.00 | 3.00 | 3.00 | 3.00 |
|       |             |       | Bhasha Vidnyan(S-4)                                     | DSE- 2 C       | 3.00 | 3.00   | 3.00 | 3.00 | 3.00 | 3.00 | 3.00 |
|       |             |       | Hindi Bhasha Aur Uska<br>Vikas(S-4)                     | DSE- 2 D       | 3.00 | 3.00   | 3.00 | 3.00 | 3.00 | 3.00 | 3.00 |
|       |             |       | Patkatha Lekhan                                         | SEC-2C         | 1.50 | 1.50   | 1.50 | 1.50 | 1.50 | 1.50 | 1.50 |
|       |             |       | Sahitya Aur Filmantaran                                 | SEC- 2 D       | 1.50 | 1.50   | 1.50 | 1.50 | 1.50 | 1.50 | 1.50 |
|       |             |       | TYBA STUDENTS                                           | 109            | 2.53 | 2.53   | 2.53 | 2.53 | 2.53 | 2.53 | 2.53 |
|       |             |       | PO Attainment Level                                     |                | 2.61 | 2.61   | 2.61 | 2.61 | 2.54 | 2.61 | 2.61 |