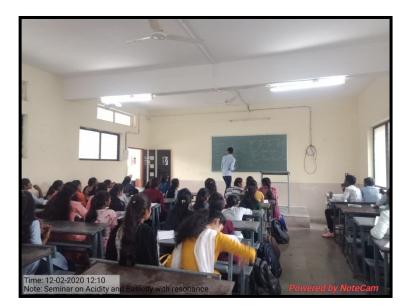

#### **QIM 2.3.1**

# Student centric methods, such as experiential learning, participative learning and problem-solving methodologies are used for enhancing learning experiences using ICT tools

HEI is providing quality education to all learners in various programmes to achieve their goals towards outcome-based education and satisfy the learning experiences. The teaching-learning method employed at institute is student centric method which ensures the participation of all learners through various pedagogies for experiential learning, participatory learning and problem-solving approaches. The institute has framed various policy documents for the process of teaching-learning and reviewed its facilities including ICT infrastructure to ensure the effective curriculum delivery through modern teaching-learning process. In context with this, the efforts taken by institute are noteworthy and resulted into fruitful outcomes in terms of results, university ranks, placements, participation in extracurricular activities leading to overall development of students.