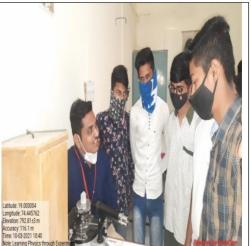

#### i. Laboratory Sessions

Laboratory sessions impart the skills like observation, creative thinking, ability to work in groups, enhances understanding levels, handling of sophisticated instruments, chemicals, glassware, electronic kit, samplings, detection of plants/microorganism.

Chemistry Practical Lab No. 1 Programme: B. Sc. Chemistry Year: Second Handling the Chemicals and glass wares for chemical Reaction

**Physics Practical Lab No. 2** Programme: M. Sc. Physics Year: Second Electronic Circuit Testing

**Physics Practical Lab No. 2** Programme: M. Sc. Physics Year: First Demonstration of Electronic Circuit

**B Voc. Practical Session** Demonstration of Roof top Solar Energy

**B Voc. Practical Session** Demonstration of Roof top Solar Energy