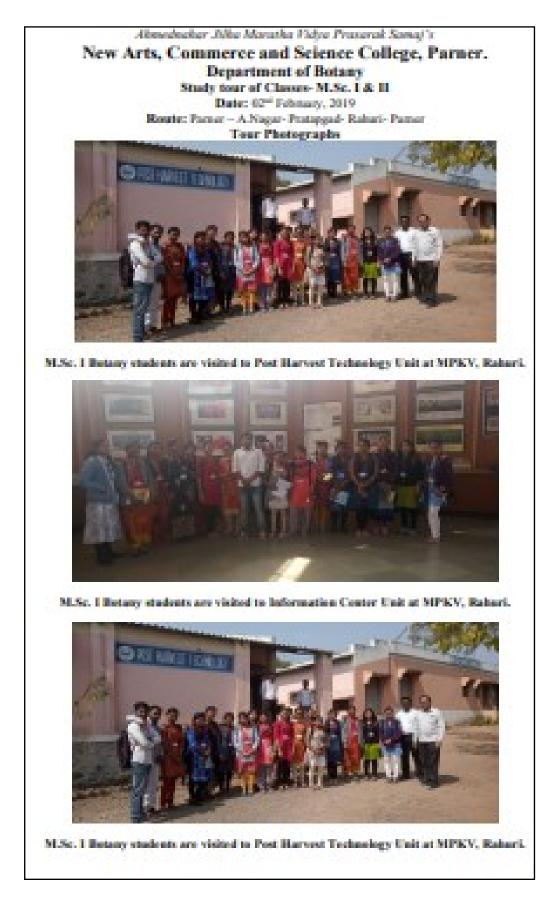

|
| 2. Students are tried to learn         | all the Different cultivation process's in floriculture.                    |
|                                        |                                                                             |
| Date: 05/02/2019                       |                                                                             |
| Date: 05/02/2019                       |                                                                             |

Head ett.of Botany and Research Centre Arts, Commerce and Science College (net, Dist.A'Nagar(MS), 414302

IQAC COORDINATOR New Art's,Commerce & Science College Parner, Dist,Ahmednagar

Ar

Principal

New Arts, Commerce and Science Colleg Parner, Dist.A'Nagar(MS)-41430;



# **Department of Botany (Ranjangaon)**

Department of Botany, New Arts Commerce and Science College, Parner. Date:-20/02/2019

To, Principal, New Arts, Commerce and Science College, Parner.

#### Subject: Regarding Educational Tour Permission.

Respected Sir,

With reference to above cited subject, Department of Botany is going to organizes. T.Y.B.Sc. (Botany) and Nursery Management & Horticultural Practices educational tour at Pune on 23<sup>rd</sup> February 2019. Please grant the permission.

Thanking you,

Date:- 23rd February 2019

Route:- Parner- Ranjangaon- Pune- Hadapsar- Parner

Time:- 6:30 am

(Dr. S.L.Khapke)

**Tour Incharge** 

Principal New Arts, Commerce and Science College Parner, Dist.A'Nagar(MS)-414302

Yours Sincerely (Dr. R. N. Deshmukh)

### Ahemaduagar Jilha Marath