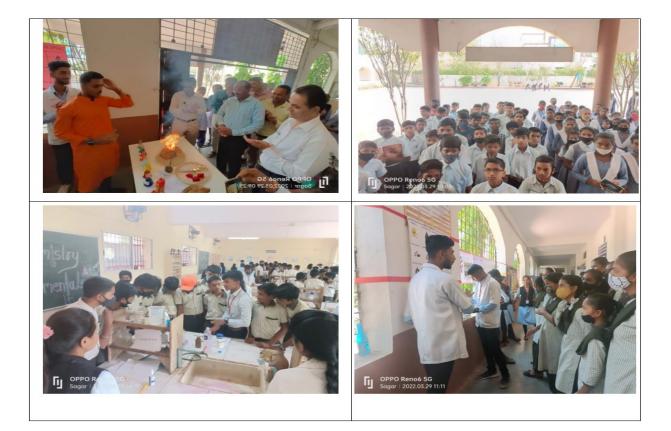

#### **QIM 2.3.1**

# Student centric methods, such as experiential learning, participative learning and problem-solving methodologies are used for enhancing learning experiences using ICT tools

HEI is providing quality education to all learners in various programmes to achieve their goals towards outcome-based education and satisfy the learning experiences. The teaching-learning method employed at institute is student centric method which ensures the participation of all learners through various pedagogies for experiential learning, participatory learning and problem-solving approaches. The institute has framed various policy documents for the process of teaching-learning and reviewed its facilities including ICT infrastructure to ensure the effective curriculum delivery through modern teaching-learning process. In context with this, the efforts taken by institute are noteworthy and resulted into fruitful outcomes in terms of results, university ranks, placements, participation in extracurricular activities leading to overall development of students.