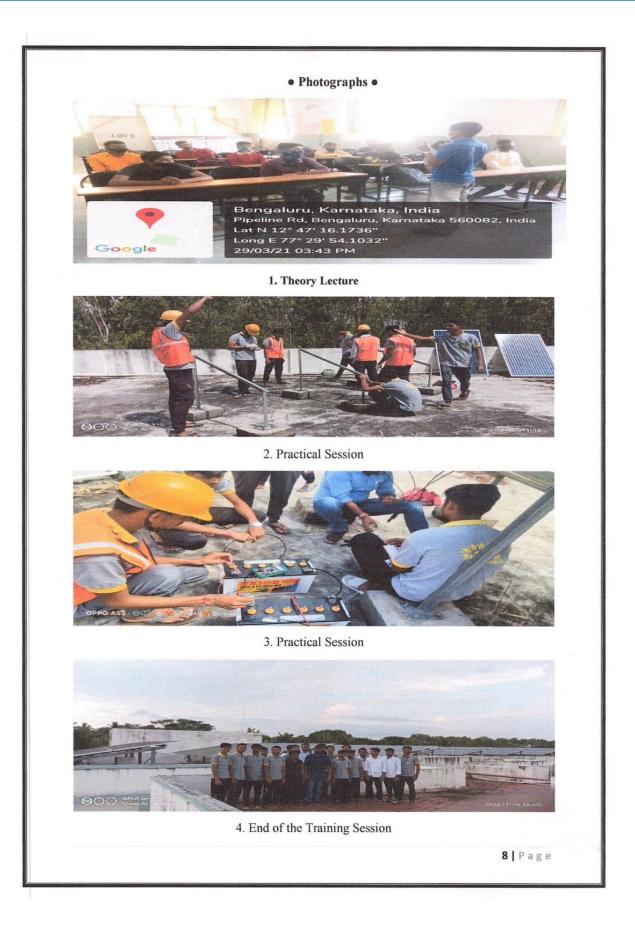

**Physics Practical Lab No. 2** Programme: M. Sc. Physics Year: First Demonstration of Electronic Circuit

**B Voc. Practical Session** Demonstration of Roof top Solar Energy

**B Voc. Practical Session** Demonstration of Roof top Solar Energy