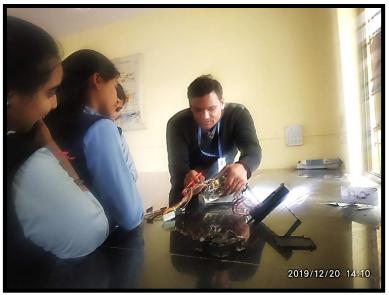

#### i. Laboratory Sessions

Laboratory sessions impart the skills like observation, creative thinking, ability to work in groups, enhances understanding levels, handling of sophisticated instruments, chemicals, glassware, electronic kit, samplings, detection of plants/microorganism.

**Physics Practical Lab No. 2** Programme: M. Sc. Physics Year: First Demonstration of Electronic Circuit

**B Voc. Practical Session** Demonstration of Roof top Solar Energy

**B Voc. Practical Session** Demonstration of Roof top Solar Energy