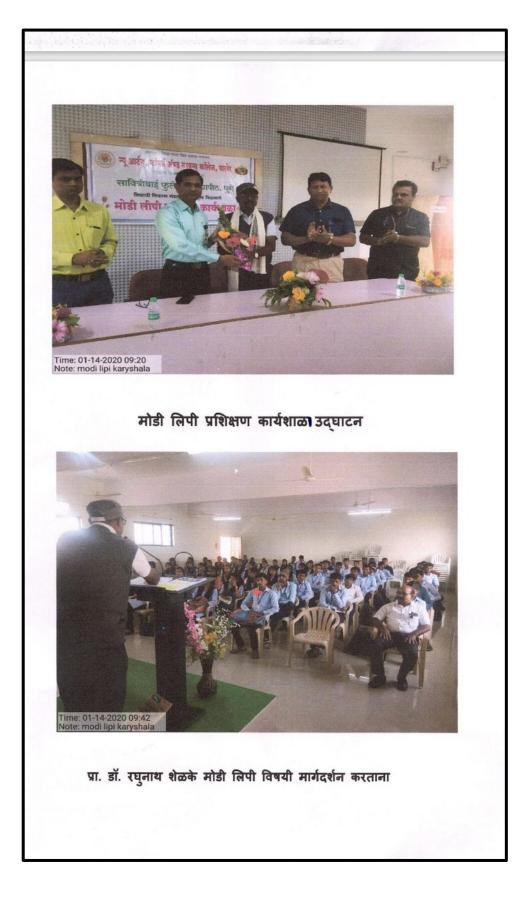

Research Scholars on<br>Prof B.J.Kakade introo<br>Felicitated the guest and gave inaug<br>workshop was fruitful. There wa<br>Valedictory function is chaired by F<br>Abasaheb Gandal gave vote of thank<br>Outcome of Activity/ event:<br>1. Students learn to read Mode script.<br>2. Students helped the local farmers to<br>Backack<br>Coordinator | Inath Shelke was a Resource person. He guided our Students<br>on the topic of Modi Script/ Alphabet.<br>duced the programme and Hon. Principal Dr.Rangnath Ahe<br>ural speech. Prof Shivaji Pathare compered the Function. The<br>as discussion between resource person and participants<br>Prof. Dr. Tukaram Thopate, vice Principal of our College. Pro<br>cs.<br>read mutations & related documents of revenue department.<br>REALINATOR<br>e & Science College |





# 1. online guest Lecture

| Ahmednaga                                                                                                                                                                                                                                                                                                                                                                                                                              | r Jilha Maratha Vidya Prasarak Samaj's,                                                                                                                                                                                                                                                                                     |