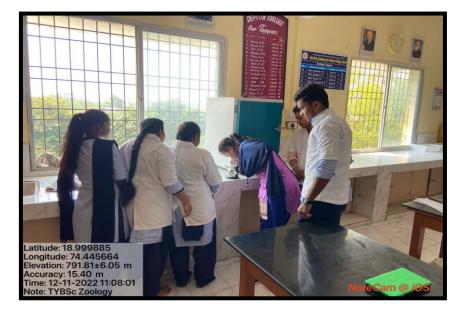

#### i. Laboratory Sessions

Laboratory sessions impart the skills like observation, creative thinking, ability to work in groups, enhances understanding levels, handling of sophisticated instruments, chemicals, glassware, electronic kit, samplings, detection of plants/microorganism.

**Computer Science Laboratory No. 1** Programme: B.Sc. Comp. Sci. Year: Third Demonstration of practical using ICT facility

Physics Lab No. 2 Programme: M.Sc. Physics Year: Second Mathematical computing sessions **Zoology Practical Lab No. 1** Programme: B. Sc. Zoology Year: Third Microscopic determination of organisms