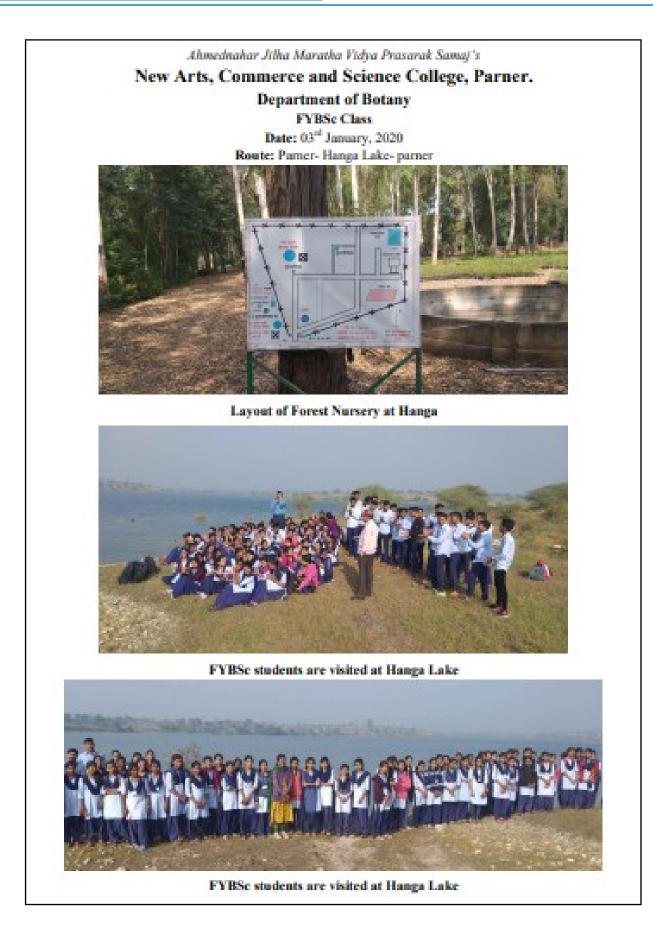

an albam Terminalia chebala, Emblica officinalis are commonly observed and these plant species are used for medicinal purpose.

There is one plant nursery( Hanga Ropvatika) in which all type of Ornamental plant like -Tuberose ,Marigold Rose ,Gerbera cultivates ,some Vegetable plant ,Medicinal plants are cultivated.

Outcome of Tour:

- 1. Student interest will be collect different type of algal species.
- 2. Students are tried to learn Different methods of Forest plantlets propagation from nursery.

Date: 06/01/2020

Head Depit.of Bolany and Research Centre New Arts, Commerce and Science College Parner, Dist.A'Nagar(MS), 414302

IQAC COORDINATOR New Art's,Commerce & Science College New Arts, Commerce and Science College Parner, Dist, Ahmednagar

Principal

Parner, Dist.A'Nagar(MS)-414302



# Department of Botany (T. Y. B. Sc.)

Department of Botany, New Arts Commerce and Science College, Parner, Dist- Ahmednagar. Date:-22/08/2019

To, Principal, New Arts, Commerce and Science College, Parner.

Subject: Regarding T. Y. B. Sc. and M. Sc. Botany Excursion (Tour) Permission.

Respected Sir,

With reference to above cited subject, Department of Botany is going to organize T. Y. B. Sc. and M. Sc. (I & II) Botany excursion to **Parner - Mahabaleshwar - Pratapgad- Thoseghar-Sajjangadh-Parner** on Second week of September 2019. Please grant the permission.

Thanking you,

(Prof. R.M Shaikh)

**Tour Incharge** 

Permission

Yours Sincerely

(Dr. R. N. Deshmukh)

G (WSI - 2019-2020 day)

## अहमदनगर जिल्हा मराठा विद्या प्रसारक समाज, अहमदनगर

सालटाको रोड, अहमदनगर - ४१४००१ 🖀 (०२४१) २३२९