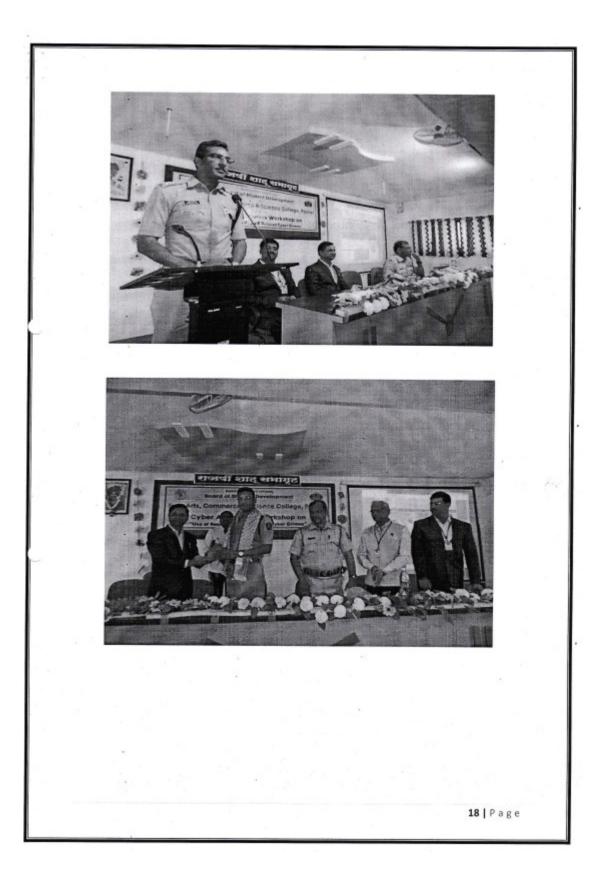

#### **QIM 2.3.1**

# Student centric methods, such as experiential learning, participative learning and problem-solving methodologies are used for enhancing learning experiences using ICT tools

HEI is providing quality education to all learners in various programmes to achieve their goals towards outcome-based education and satisfy the learning experiences. The teaching-learning method employed at institute is student centric method which ensures the participation of all learners through various pedagogies for experiential learning, participatory learning and problem-solving approaches. The institute has framed various policy documents for the process of teaching-learning and reviewed its facilities including ICT infrastructure to ensure the effective curriculum delivery through modern teaching-learning process. In context with this, the efforts taken by institute are noteworthy and resulted into fruitful outcomes in terms of results, university ranks, placements, participation in extracurricular activities leading to overall development of students.