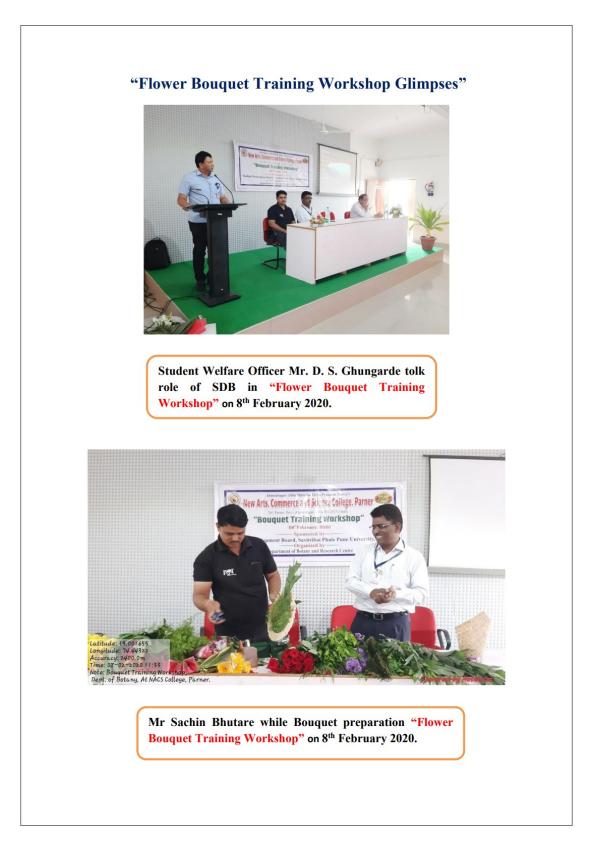

flow<br>Roses, Butterfly flowers and fillers I<br>showed how to prepare bouquets.<br>In second session students pre-<br>the resource person. Dr. R. N. Deshin<br>Mr. D. S. Ghungarde mentioned aim<br>of thanks.<br>Outcome of Activity/ event: | ollege students were present for this works<br>erson as well as trainer for this workshop. He<br>r flower bouquets. He also showed use of<br>s.<br>are told the importance of flowers in Indian cu<br>wers like Orchid, Gerbera, Gladiolus, Tuberos<br>ike, Cycas, Palm, Thuja, ferns,geranium, Oak<br>pared beautiful bouquets. Dr. S. L. Khapke in<br>nukh mentioned the purpose of workshop orga<br>a os SDB, SPPU, Pune. Ms. R. M. Shaikh mentio | shop. Mr.<br>e showed<br>artificial<br>liture and<br>se, Dutch<br>c etc. and<br>troduced<br>anization. |

Page | 281







#### 2. Workshop on Research Methodology

|                                                               | r Jilha Maratha Vidya Prasarak Samaj's,<br>merce and Science College, Parner        |
|---------------------------------------------------------------|-------------------------------------------------------------------------------------|
|                                                               | epartment of Botany                                                                 |
|                                                               | Academic Year 2021-22                                                               |
|                                                               | Activity Report