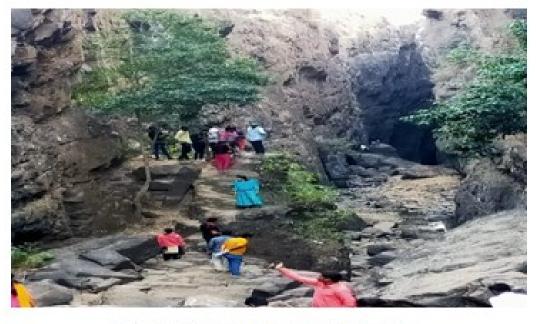

| F  | Total |
|--------|----------------|----|----|-------|
| 1      | Students       | 12 | 33 | 45    |
| 2      | Teacher        | 03 | 01 | 04    |
| Total  |                | 15 | 34 | 49    |

Field excursion organizing on 25<sup>th</sup> & 26<sup>th</sup> February 2020. During this Field excursion students will be study Geographical feature and prepare Field Excursion Report. Travelling via Parner-Alephata- Kotul – Randha Fall- Bhandardhara Dam- Sandhandari - Harishchandra- Kalasubai Hill- -return Parner

विभागेध्रमुख्यः स्ट्रिया देशाया म्यू आर्टस् कोन्द्र देशाया कॉलेज प्रायम् ४५४३०४ दि जन्मदन्दर्भः

गचार

PRINCIPAL New Arts, Commerce & Science College, Parner, Dist. Ahmednaga



COLUMN TRANSPORT



Student at, Kalasubai Highest Peak in Maharashtra on the accession of Study Tour



Student Visited Sandan Valley during the Educational Tour

## **Department of Physics**

Department of Physics, New Arts, Commerce & Science College, Parner. Date-26/02/2020

To,

The Principal,

New Arts, Commerce & Science College, Parner.

Subject: - Permission for Educational Visit at .....

Res, ted Sir,

Allowed

We have arranged a educational visit to **GMRT** Khodad, Junnar on Saturday, **29/02/2020**. During this visit we also visiting to Ozar-Lenyadri-Bhimashankar. In this visit **47** students of T.Y.B.Sc., M.Sc. and **6** staff of the department have participated. We have done all necessary formalities required for this visit. Please give us permission for the same visit.

Thanking you,

HEÅD ' POST GRADUATE DEPARTMENT OF PHYSICS New Arts, Comm. & Sci. College Parner-414302,