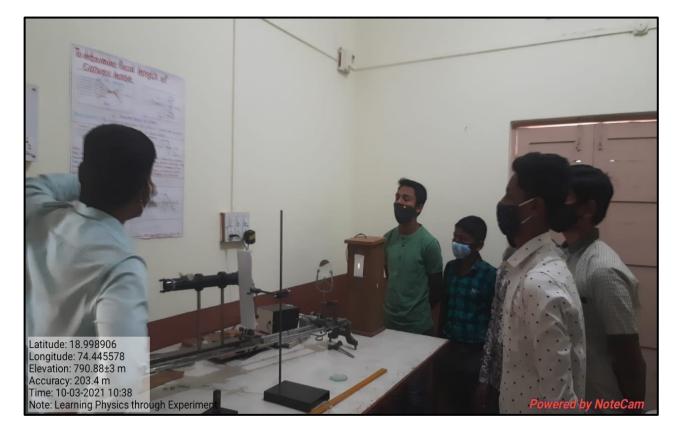

#### i. Laboratory Sessions

Laboratory sessions impart the skills like observation, creative thinking, ability to work in groups, enhances understanding levels, handling of sophisticated instruments, chemicals, glassware, electronic kit, samplings, detection of plants/microorganism.

**Computer Science Laboratory No. 1** Programme: B.Sc. Comp. Sci. Year: Third Demonstration of practical using ICT facility

Physics Lab No. 2 Programme: M.Sc. Physics Year: Second Mathematical computing sessions **Zoology Practical Lab No. 1** Programme: B. Sc. Zoology Year: Third Microscopic determination of organisms