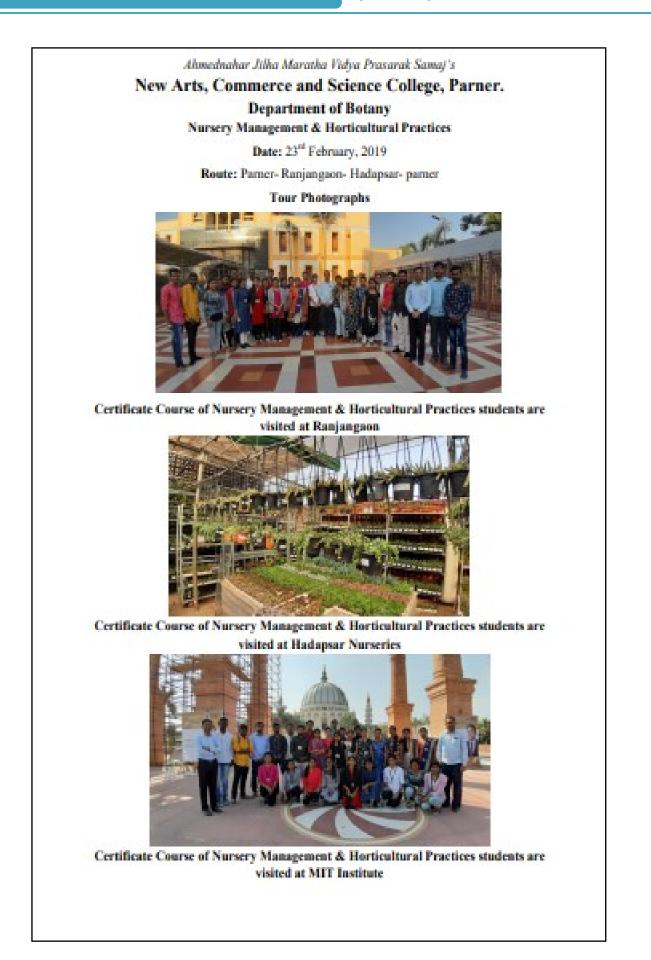

#### ii. Study Tours and Excursions

Study tours and excursions is the regular practice of our institute to impart the live experiences among students. The study tours and excursions have been regularly organized during last five years except pandemic. These activities help to promote evidence-based learning and experiential learning. Various departments are actively involved in organizing excursions. The activities such as visit to wind farm, collection of botanical samples from various locations, visit to GMRT Khodad, water reservoir, agricultural university, etc. Due to state-wide and nation-wide lockdown of COVID 19 many of the activities are hampered during 2020-21 and 2021-22. The activities conducted in this context are mentioned below: