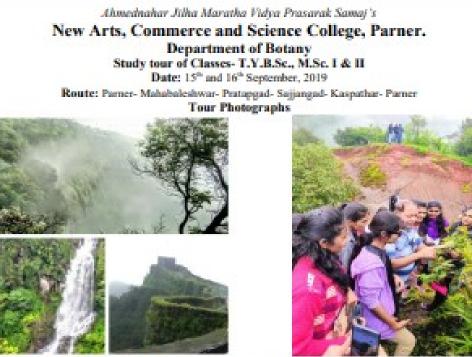

ge, 22 km from Satara city in Mahableshwar state of India. The name kaas originates from Kaasa tree ( Elaeocarpus glandulosusa). Leaves of this tree turn green to red as they mature. It gets white flowers only for 15 days in the month of march.

Outcome of Activity/ event:

- 1. Students collected Algae, Lichen, Pteridophytes & Angiosperm specimens.
- 2. Student observed the Elacocarpus glandulosus tree.
- We visited Sericulture Center at vai & observed the various process of silk work rearing.

Date: 19/09/2019

Head Deptt.of Botany and Research Centre ew Arts, Commerce and Science College Parmer, Dist.A'Nagar(MS), 414302 -9º.

IQAC COORDINATOR New Art's,Commerce & Science College Parner, Dist,Ahmednagar

Principal New Arts, Commerce and Science C Parmer, Dist.A'Nagar(MS)-41-

Page | 71



Visiting Spot Mahabaleshwar, Thoseghar and Paratapgi



Dr.S.L.Khapke gives the plant information to the students



Students are visited to Different Spots of Mahabaleshwar



Students are visited to Different Spots of Sajjangad



Students are visited to Mahabaleshwar

## **Department of Geography**

যিসান দদ্য भूगोल विभाग 2. 31.12.2019. प्रति. मा.प्राचार्य, ल्यू आर्टस कॉमर्स & सायल्स कॉलेज, पारनेर. विषय :- शैक्षणिक सहल आयोजना बाबत महोदय, भूगोल विभागातील विश्वेषस्तरावरील विद्यार्थीसाठी विद्यापीठ अभ्यासक्रमातील तरतुदीनुसार शैक्षणिक सहल अहवाल हा सक्तीचा भाग आहे. त्यासाठी प्रात्यक्षिक पेपर मध्ये २० गुण आहेल सदर पूर्ततेसाठी रोक्षणिक वर्ष २०१९-२० मध्ये विभागाची सहल दि २०.०१.२०२० ते १०.०२.२०२० या दरम्यांन आयोजित करू इच्छितो प्रस्तावित सहल मार्ग :- पारनेर-आळेणाटा-कोलूळ-रंधा धबधवा-अंडारदराधरण-