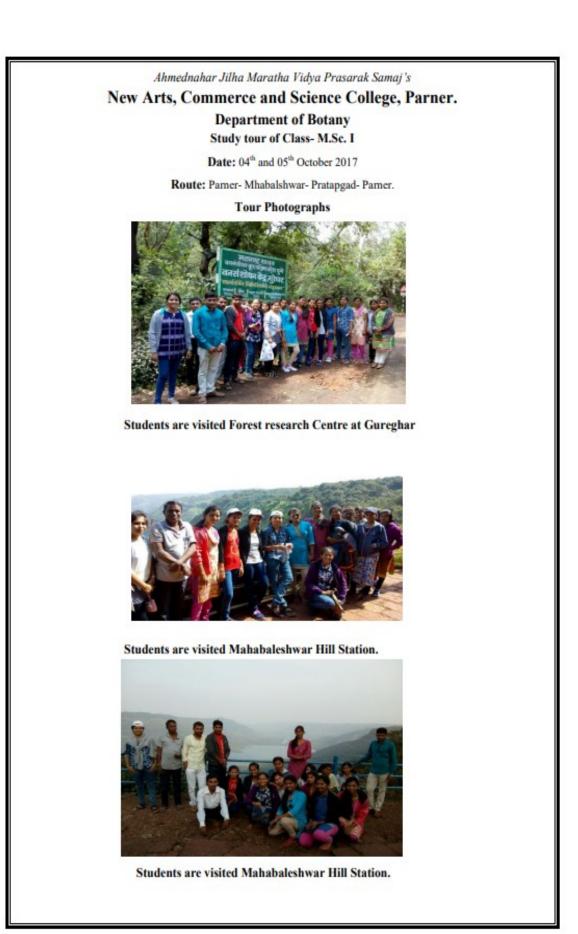

# **Department of Botany (Mahableshwar)** Department of Botany; 25th September 2017 To, Principal, New Arts, Commerce and Science College, Parner. Subject: Regarding Educational Tour Permission. Respected Sir, 'With reference to above cited subject, Department of Botany is going to organize. M. Sc. I Class educational tour at Parner- Mahabléshwar- Pratapgad- Pune- Parner on 04th and 05th October 2017. Please grant the permission. Thanking you, Yours Sincerely Mit Jochney (Prof. M. A. Jadhav) Deshmukh) (Dr. R. N **Tour Incharge** Head Department of Botany New Arts. Comm. & Sci. College Parner 414302, Dist. Ahmednagar Grante 12017

New Arts, Commerce and Science College, Parner.

Department of Botany

M.Sc. Educational Tour 2017-18

#### Route: Parner- Pune- Mahabaleshwar- Pratapgad- Pune- Parner

List of Students

| Sr.<br>No. | Name of the participant     | Sex (M/F) | Contact No. | Age                  |
|------------|-----------------------------|-----------|-------------|----------------------|
| 1.         | Aher Nivedita Prakash       | Female    | 7448146800  | 22                   |
| 2.         | Andhale Pallavi Ganpat      | Female    | 7744913091  | 21                   |
| 3.         | Aslkar Shamli Balasaheb     | Female    | 7058991103  | 21                   |
| 4.         | Auti Ashvini Rajendra       | Female    | 7741932773  | 20                   |
| 5.         | Gunjal Sonali Uttam         | Female    | 8888068563  | 21                   |
| 6.         | Mungase Manoj Annasaheb     | Male ·    | -           | 23                   |
| 7.         | Pandit Khushbu Vijay        | Female    | 9545312707  | 21                   |
| 8.         | Pathak Harshwardhini C      | Female    | 7276340821  | 22                   |
| 9.         | Pimparkar Kanchan Mandlik   | Female    | 8605600745  | 22                   |
| 10.        | Sobale Swati Ravsaheb       | Female    | 9146995795  | 21                   |
| 11.        | Thorat Priyanka Haribhu     | Female    | 9890152205  | 21                   |
| 12.        | Thorat Yogita Shivaji       | Female    | 7083706032  | 21                   |
| 13.        | Thube Priyanka Kailas       | Female    | 9637815239  | 22                   |
| 14.        | Thube Sunil Pandhrinath     | Male      | 9421589735  | 21                   |
| 15.        | Vairagar Puja Balu          | Female    | 9158088207  | 21                   |
| 16.        | Zaware Akshay Bajirao       | Male      | 8605156265  | 21                   |
| 17.        | Shaikh Rani Malang (Staff)  | Female    | 9404316573  | 29(Tour<br>Incharge) |
| 18.        | K. S. Sawant (Staff)        | Male      | 7709999053  | 24                   |
| 19.        | M. A. Jadhav (Staff)        | Male      |             | 28                   |
| 20.        | Barde Subhash Mathu (Staff) | Male      | 9890841233  | 36                   |

Head Deptt.of Botany and Research Centre New Arts, Commerce and Science College Parner, Dist.A'Nagar(MS), 414302

Principal New Arts, Commerce and Science College Parner, Dist.A'Nagar(MS)-414302

| New Arts, Com                                                                                                                                                                                                                                     | merce and Science Co                                                                                                                                                                  | llege, Parner                                                                                                                    |
|---------------------------------------------------------------------------------------------------------------------------------------------------------------------------------------------------------------------------------------------------|---------------------------------------------------------------------------------------------------------------------------------------------------------------------------------------|----------------------------------------------------------------------------------------------------------------------------------|
|                                                                                                                                                                                                                                                   | epartment of Botany                                                                                                                                                                   |                                                                                                                                  |
|                                                                                                                                                                                                                                                   | ademic Year 2017-2018                                                                                                                                                                 |                                                                                                                                  |
|                                                                                                                                                                                                                                                   | Activity Report                                                                                                                                                                       |                                                                                                                                  |
| Title of Activity                                                                                                                                                                                                                                 | Study Tour of Class M.Sc. I                                                                                                                                                           |                                                                                                                                  |
| Date/ Duration                                                                                                                                                                                                                                    | 04/10/2017 to 05/10/2017                                                                                                                                                              |                                                                                                                                  |
| Tour Incharge                                                                                                                                                                                                                                     | Assist. Prof. M. A. Jadhav                                                                                                                                                            |                                                                                                                                  |
| Number of Participants enrolled                                                                                                                                                                                                                   | 20                                                                                                                                                                                    |                                                                                                                                  |
| Tour places                                                                                                                                                                                                                                       | Parner-Pune-Vai-Mhabalshw<br>Parner.                                                                                                                                                  | ar-Pratapgad-Vai-Pune-                                                                                                           |
| Brief Summary of activity/ even                                                                                                                                                                                                                   | t:                                                                                                                                                                                    | ii.                                                                                                                              |
| Botany department of New As<br>excursion tour for M.Sc.I studen<br>visited different localities of west<br>Our first destination was Mal<br>India, it served as the summer<br>Mahabaleshwar is known for its<br>entire scenery. There are more th | nts on 04 <sup>th</sup> and 05 <sup>th</sup> October<br>ern ghat which are rich in biod<br>habaleshwar. With one of the<br>capital of Bombay presiden<br>"points", from which a perso | 2017. During this tour we<br>iversity.<br>e few evergreen forests of<br>cy during the British Raj.<br>on can stand and enjoy the |
| tourists.<br>For arrangement of these tour                                                                                                                                                                                                        |                                                                                                                                                                                       |                                                                                                                                  |
| as angiosperm specimens.                                                                                                                                                                                                                          |                                                                                                                                                                                       | 47                                                                                                                               |
| Our next destination was Prata                                                                                                                                                                                                                    |                                                                                                                                                                                       |                                                                                                                                  |
| Shivaji Maharaj. The fort is at a d                                                                                                                                                                                                               | istance of 24 km from the hill                                                                                                                                                        | station of Mahabaleshwar.                                                                                                        |
| Outcome of Activity/ event:<br>1. Students can collect some s<br>Species.<br>2. Students are learning diver<br>Date: 08/10/2017                                                                                                                   |                                                                                                                                                                                       | ophytes and Angiosperm plant                                                                                                     |
|                                                                                                                                                                                                                                                   | QAC COORDINATOR                                                                                                                                                                       | Principal<br>New Arts, Commerce and Science C<br>Parner, Dist. A'Nagar(MS)-41                                                    |