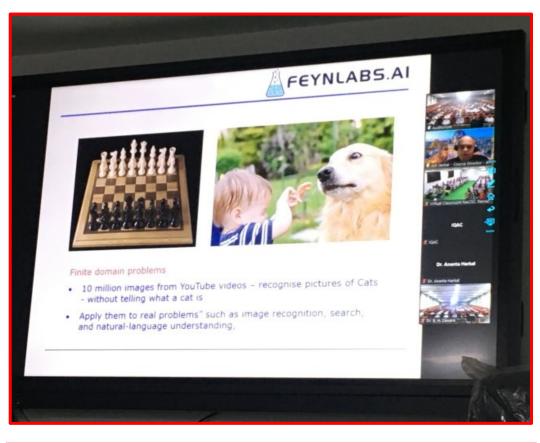

#### **QIM 2.3.1**

# Student centric methods, such as experiential learning, participative learning and problem-solving methodologies are used for enhancing learning experiences using ICT tools

HEI is providing quality education to all learners in various programmes to achieve their goals towards outcome-based education and satisfy the learning experiences. The teaching-learning method employed at institute is student centric method which ensures the participation of all learners through various pedagogies for experiential learning, participatory learning and problem-solving approaches. The institute has framed various policy documents for the process of teaching-learning and reviewed its facilities including ICT infrastructure to ensure the effective curriculum delivery through modern teaching-learning process. In context with this, the efforts taken by institute are noteworthy and resulted into fruitful outcomes in terms of results, university ranks, placements, participation in extracurricular activities leading to overall development of students.