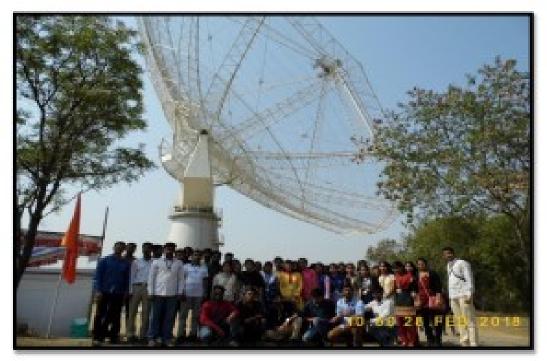

# **Department of Physics (GMRT, Khodad)**

Department of Physics, Date-23/02/2018.

To,

The Principal,

New Arts, Commerce & Science College, Parner. Parner.

> Subject: - To get the permission for Educational Visit at GMRT Khodad on 28<sup>th</sup> February 2018...

Respected Sir,

We have arranged a Educational visit to GMRT Khodad including Lenyandri, Ozar, Shivaneri on 28<sup>th</sup> February 2018, on the occasion of Science Day. The students of T.Y.B.Sc and M.Sc. class and our staff members are going for this visit. Kindly give us permission for this visit.