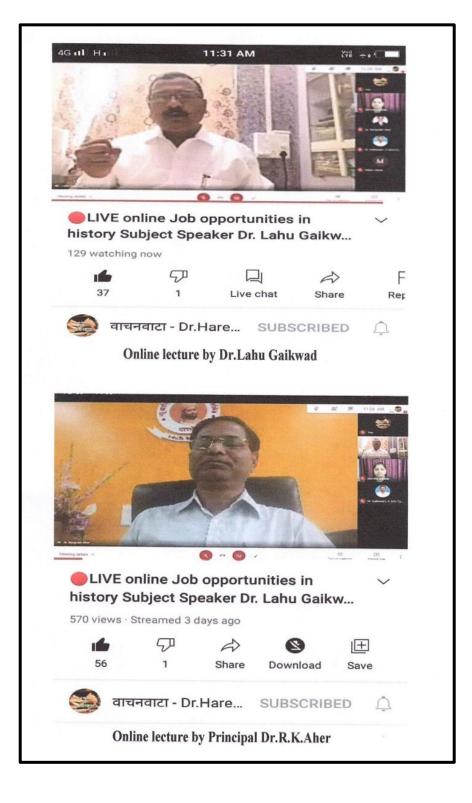

ical touris<br>etc.<br>Prof B.J.Kakade introduced<br>inaugural speech. Prof Maya Laharo<br>in History was fruitful. There<br>Valedictory function is chaired by<br>Abasaheb Gandal gave vote of thank<br>Outcome of Activity/ event:<br>1. To Opportunity in History<br>2. Encourage Knowledge of Archology<br>BLAGA                  | Scholars. r the lecture. The students got the informa m, tourist guide, research, book writing, Mu the programme and Hon. Principal Dr.Rar e compered the Function. Online Lecture of was discussion between resource person Prof. Dr. D.R.Thube, vice Principal of of s. History Kiscon College Vice Principal             | ation about varie<br>useum, Archolog<br>ngnath Aher gav<br>on Opportunitie<br>and participant<br>our College. Pro<br>PrincipanCiP/<br>w Arts, Commerce |





## Marathi 2018-19 1.Lekhan Wachan Karyshala

| Ahmednagar J                    | ilha Maratha Vidya Prasark Samaj's |
|---------------------------------|------------------------------------|
| New Arts, Comn                  | nerce and Science College, Parner  |
| Dep                             | partment of Marathi                |
| Aca                             | demic Year 2018-19                 |
|                                 | Activity Report                    |
| Fital of Activity               | Lekhan Vachan Karyashala           |
| Date                            | 20th and 21st February 2019        |
| Name of the Guest/Speaker       | 1. Prof. Rahul Paithankar          |
|                                 | 2. Prof. Nandkumar Udar            |
|