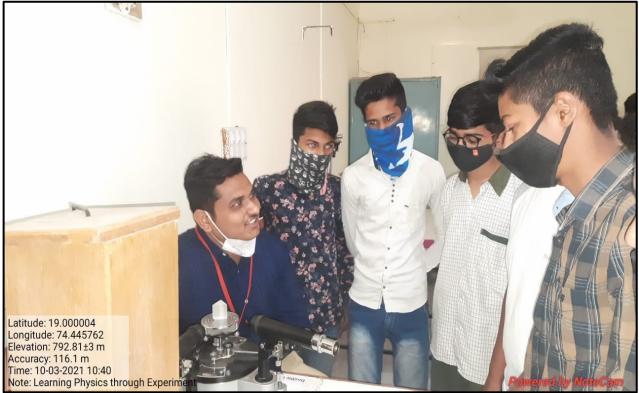

#### i. Laboratory Sessions

Laboratory sessions impart the skills like observation, creative thinking, ability to work in groups, enhances understanding levels, handling of sophisticated instruments, chemicals, glassware, electronic kit, samplings, detection of plants/microorganism.

**Computer Science Laboratory No. 1** Programme: B.Sc. Comp. Sci. Year: Third Demonstration of practical using ICT facility

Physics Lab No. 2 Programme: M.Sc. Physics Year: Second Mathematical computing sessions **Zoology Practical Lab No. 1** Programme: B. Sc. Zoology Year: Third Microscopic determination of organisms