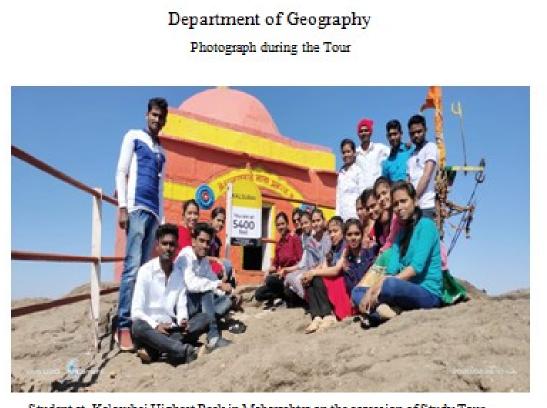

| Μ   | 7709537527  | 30  |

#### Summary

| Sr.No. | Participitants | М  | F  | Total |
|--------|----------------|----|----|-------|
| 1      | Students       | 12 | 33 | 45    |
| 2      | Teacher        | 03 | 01 | 04    |
| Total  |                | 15 | 34 | 49    |

Field excursion organizing on 25<sup>th</sup> & 26<sup>th</sup> February 2020. During this Field excursion students will be study Geographical feature and prepare Field Excursion Report. Travelling via Parner-Alephata- Kotul – Randha Fall- Bhandardhara Dam- Sandhandari - Harishchandra- Kalasubai Hill- -return Parner

विभागेध्रमुख्यः स्ट्रिया देशाया म्यू आर्टस् कोन्द्र देशाया कॉलेज प्रायम् ४५४३०४ दि जन्मदन्दर्भः

गचार

PRINCIPAL New Arts, Commerce & Science College, Parner, Dist. Ahmednaga



COLUMN TRANSPORT



Student at, Kalasubai Highest Peak in Maharashtra on the accession of Study Tour



Student Visited Sandan Valley during the Educational Tour

## **Department of Physics**

Department of Physics, New Arts, Commerce & Science College, Parner. Date-26/02/2020

To,

The Principal,

New Arts, Commerce & Science College, Parner.

Subject: - Permission for Educational Visit at .....

Res, ted Sir,

Allowed

We have arranged a educational visit to **GMRT** Khodad, Junnar on Saturday, **29/02/2020**. During this visit we also visiting to Ozar-Lenyadri-Bhimashankar. In this visit **47** students of T.Y.B.Sc., M.Sc. and **6** staff of the department have participated. We have done all necessary formalities required for this visit. Please give us permission for the same visit.

Thanking you,

HEÅD