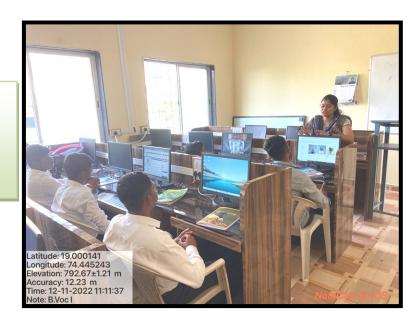

#### i. Laboratory Sessions

Laboratory sessions impart the skills like observation, creative thinking, ability to work in groups, enhances understanding levels, handling of sophisticated instruments, chemicals, glassware, electronic kit, samplings, detection of plants/microorganism.

M. Sc. Botany Laboratory Practical Session

Skill Training Centre B. Voc. Lab No. 1 Programme: Software Development Student: First Year

Chemistry Lab No. 1 Programme: B. Sc. Chemistry Year: Second Sem: III Practical demonstration and hand on training