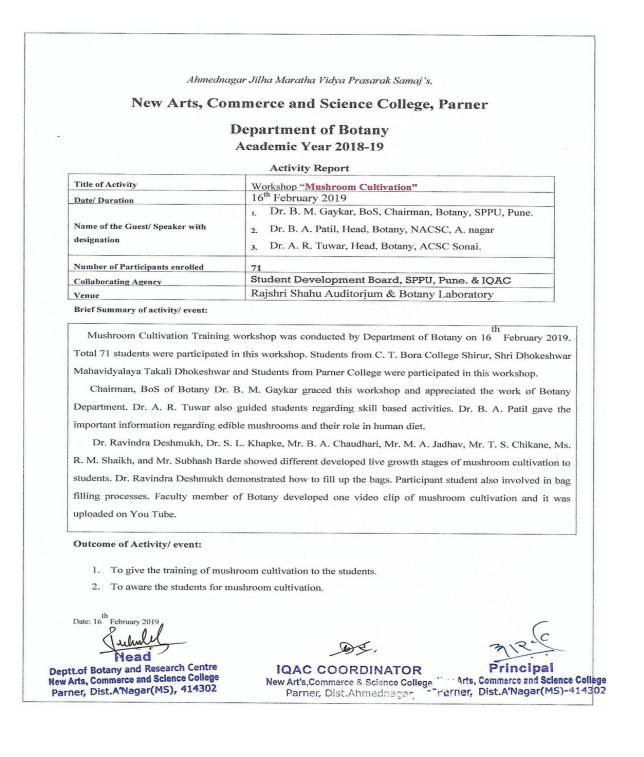

Head Deptt.of Botany and Research Centre New Arts, Commerce and Science College Parner, Dist.A'Nagar(MS), 414302

Principal New Arts, Commerce and Science College Parner, Dist.A'Nagar(MS)-414302

| New Arts, Com                                                                                                                                                                                                                                     | merce and Science Co                                                                                                                                                                  | llege, Parner                                                                                                                    |
|---------------------------------------------------------------------------------------------------------------------------------------------------------------------------------------------------------------------------------------------------|---------------------------------------------------------------------------------------------------------------------------------------------------------------------------------------|----------------------------------------------------------------------------------------------------------------------------------|
|                                                                                                                                                                                                                                                   | epartment of Botany                                                                                                                                                                   |                                                                                                                                  |
|                                                                                                                                                                                                                                                   | ademic Year 2017-2018                                                                                                                                                                 |                                                                                                                                  |
|                                                                                                                                                                                                                                                   | Activity Report                                                                                                                                                                       |                                                                                                                                  |
| Title of Activity                                                                                                                                                                                                                                 | Study Tour of Class M.Sc. I                                                                                                                                                           |                                                                                                                                  |
| Date/ Duration                                                                                                                                                                                                                                    | 04/10/2017 to 05/10/2017                                                                                                                                                              |                                                                                                                                  |
| Tour Incharge                                                                                                                                                                                                                                     | Assist. Prof. M. A. Jadhav                                                                                                                                                            |                                                                                                                                  |
| Number of Participants enrolled                                                                                                                                                                                                                   | 20                                                                                                                                                                                    |                                                                                                                                  |
| Tour places                                                                                                                                                                                                                                       | Parner-Pune-Vai-Mhabalshw<br>Parner.                                                                                                                                                  | ar-Pratapgad-Vai-Pune-                                                                                                           |
| Brief Summary of activity/ even                                                                                                                                                                                                                   | t:                                                                                                                                                                                    | ii.                                                                                                                              |
| Botany department of New As<br>excursion tour for M.Sc.I studen<br>visited different localities of west<br>Our first destination was Mal<br>India, it served as the summer<br>Mahabaleshwar is known for its<br>entire scenery. There are more th | nts on 04 <sup>th</sup> and 05 <sup>th</sup> October<br>ern ghat which are rich in biod<br>habaleshwar. With one of the<br>capital of Bombay presiden<br>"points", from which a perso | 2017. During this tour we<br>iversity.<br>e few evergreen forests of<br>cy during the British Raj.<br>on can stand and enjoy the |
| tourists.<br>For arrangement of these tour                                                                                                                                                                                                        |                                                                                                                                                                                       |                                                                                                                                  |
| as angiosperm specimens.                                                                                                                                                                                                                          |                                                                                                                                                                                       | 47                                                                                                                               |
| Our next destination was Prata                                                                                                                                                                                                                    |                                                                                                                                                                                       |                                                                                                                                  |
| Shivaji Maharaj. The fort is at a d                                                                                                                                                                                                               | istance of 24 km from the hill                                                                                                                                                        | station of Mahabaleshwar.                                                                                                        |
| Outcome of Activity/ event:<br>1. Students can collect some s<br>Species.<br>2. Students are learning diver<br>Date: 08/10/2017                                                                                                                   |                                                                                                                                                                                       | ophytes and Angiosperm plant                                                                                                     |
|                                                                                                                                                                                                                                                   | QAC COORDINATOR                                                                                                                                                                       | Principal<br>New Arts, Commerce and Science C<br>Parner, Dist. A'Nagar(MS)-41                                                    |