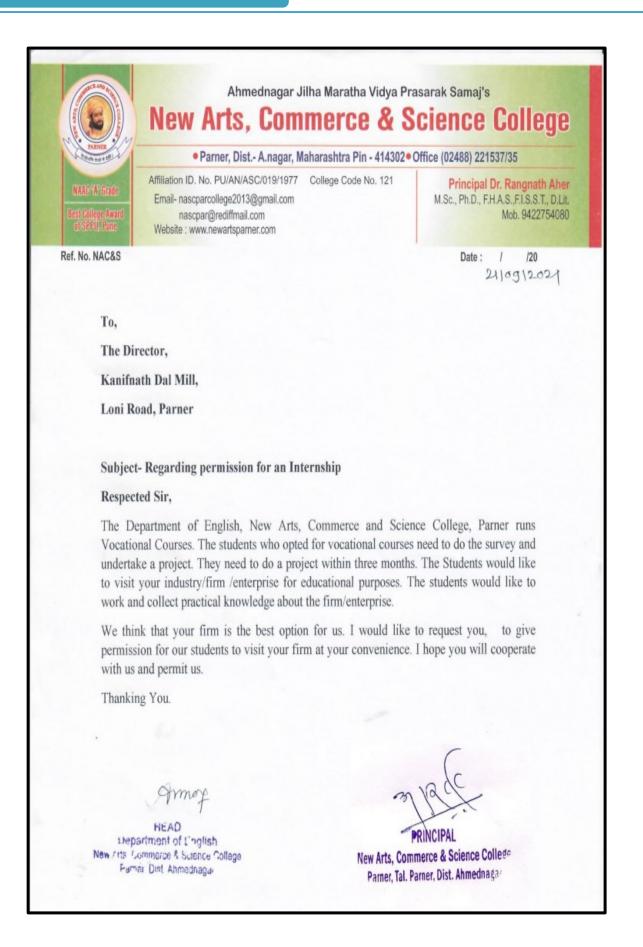

mission for Internship

#### **Respected Sir**,

The Department of English, New Arts, Commerce and Science College, Parner runs Vocational Courses. The students who opted for vocational courses need to do a survey and undertake a project. They need to do a project within three months. The Students would like to visit your industry/firm /enterprise for educational purposes.

The students would like to work and collect practical knowledge about the firm/enterprise. We think that your firm is the best option for us. I would like to request you give permission to our students to visit your firm at your convenience. I hope you will cooperate with us and give us permission.

With Regards,

Sincerely,

f English 8 50

PRINCIPAL

New Arts, Commerce & Science College, Parner, Dist. Ahmednagar







# **b.** Project Work

Industrial Projects completed by M. Sc. II Computer Science Students

# List of students along with the title of projects as mentioned below:

#### Ahmednagar Jilha Maratha Vidya Prasarak Samaj's New Arts, Commerce and Science College, Parner Department of Computer Science Academic Year-2021-2022 Industrial Project

| Sr.<br>No. | Name of the student        | Class                       | Title of the Project                                                    | Name of the<br>Guide |
|------------|----------------------------|-----------------------------|-------------------------------------------------------------------------|----------------------|
| 1          | Bhapkar Ashwini Balasaheb  | M.Sc. Computer Science - II | Car Rental System