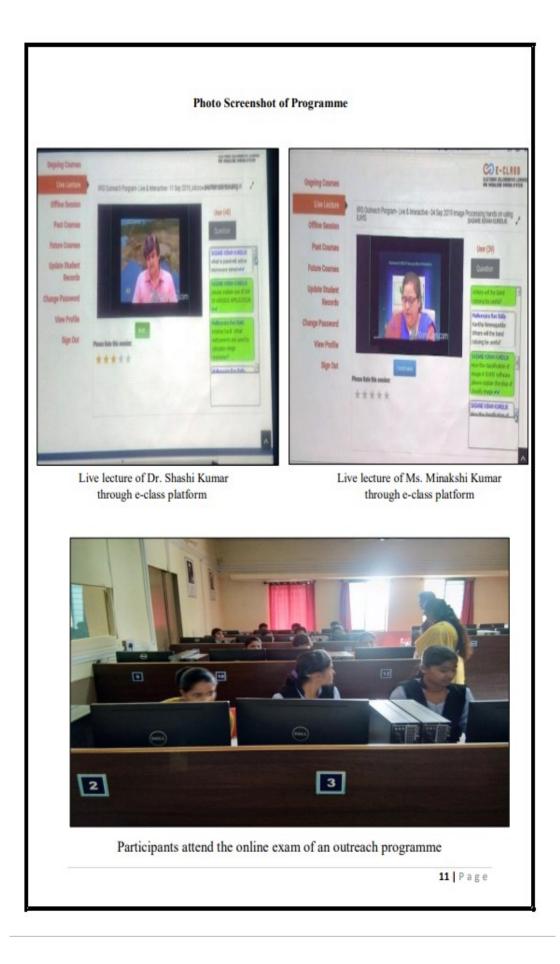

# Student centric methods, such as experiential learning, participative learning and problem-solving methodologies are used for enhancing learning experiences using ICT tools

HEI is providing quality education to all learners in various programmes to achieve their goals towards outcome-based education and satisfy the learning experiences. The teaching-learning method employed at institute is student centric method which ensures the participation of all learners through various pedagogies for experiential learning, participatory learning and problem-solving approaches. The institute has framed various policy documents for the process of teaching-learning and reviewed its facilities including ICT infrastructure to ensure the effective curriculum delivery through modern teaching-learning process. In context with this, the efforts taken by institute are noteworthy and resulted into fruitful outcomes in terms of results, university ranks, placements, participation in extracurricular activities leading to overall development of students.