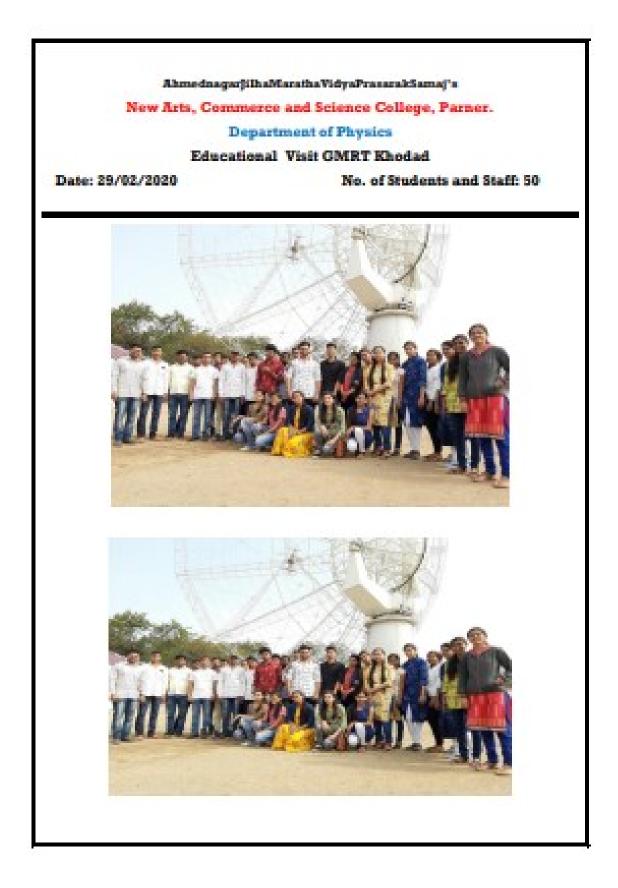

# **Department of Physics (GMRT, Khodad)**

Department of Physics, Date-23/02/2018.

To,

The Principal,

New Arts, Commerce & Science College, Parner. Parner.

> Subject: - To get the permission for Educational Visit at GMRT Khodad on 28<sup>th</sup> February 2018...

Respected Sir,

We have arranged a Educational visit to GMRT Khodad including Lenyandri, Ozar, Shivaneri on 28<sup>th</sup> February 2018, on the occasion of Science Day. The students of T.Y.B.Sc and M.Sc. class and our staff members are going for this visit. Kindly give us permission for this visit.

Regards,

House

Yours Faithfully,

HEAD POST GRADUATE DEPARTMENT OF PHYSICS New Arts, Comm. & Sci. College Parner-414302, Dist. A.Nagar

#### Ahmednagar jilha Maratha vidya prasarak samaj's NEW ARTS, COMMERCE AND SCIENCE COLLEGE, PARNER Department of Physics Educational Trip on 27/02/2018 Time: 05:00 AM to 08:00 PM Parner-Khodad-Ozar-Lenyadri-Shivneri-Parner