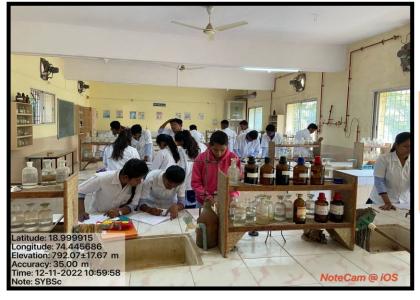

#### i. Laboratory Sessions

Laboratory sessions impart the skills like observation, creative thinking, ability to work in groups, enhances understanding levels, handling of sophisticated instruments, chemicals, glassware, electronic kit, samplings, detection of plants/microorganism.

Chemistry Practical Lab No. 1 Programme: B. Sc. Chemistry Year: Second Handling the Chemicals and glass wares for chemical Reaction

**Physics Practical Lab No. 2** Programme: M. Sc. Physics Year: Second Electronic Circuit Testing