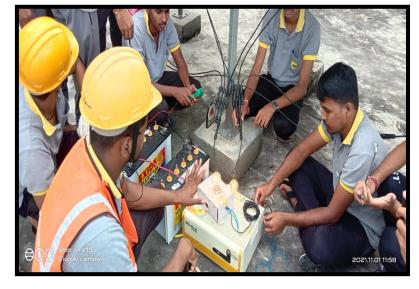

**Physics Practical Lab No. 2** Programme: M. Sc. Physics Year: First Demonstration of Electronic Circuit

**B Voc. Practical Session** Demonstration of Roof top Solar Energy

**B Voc. Practical Session** Demonstration of Roof top Solar Energy