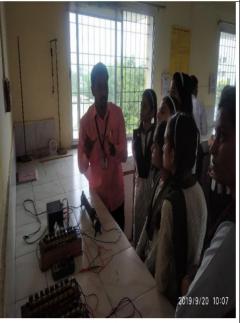

#### i. Laboratory Sessions

Laboratory sessions impart the skills like observation, creative thinking, ability to work in groups, enhances understanding levels, handling of sophisticated instruments, chemicals, glassware, electronic kit, samplings, detection of plants/microorganism.

M. Sc. Botany Laboratory Practical Session

Skill Training Centre B. Voc. Lab No. 1 Programme: Software Development Student: First Year

Chemistry Lab No. 1 Programme: B. Sc. Chemistry Year: Second Sem: III Practical demonstration and hand on training

**Computer Science Laboratory No. 1** Programme: B.Sc. Comp. Sci. Year: Third Demonstration of practical using ICT facility

Physics Lab No. 2 Programme: M.Sc. Physics Year: Second Mathematical computing sessions **Zoology Practical Lab No. 1** Programme: B. Sc. Zoology Year: Third Microscopic determination of organisms

Chemistry Practical Lab No. 1 Programme: B. Sc. Chemistry Year: Second Handling the Chemicals and glass wares for chemical Reaction

**Physics Practical Lab No. 2** Programme: M. Sc. Physics Year: Second Electronic Circuit Testing

**Physics Practical Lab No. 2** Programme: M. Sc. Physics Year: First Demonstration of Electronic Circuit

**B Voc. Practical Session** Demonstration of Roof top Solar Energy

**B Voc. Practical Session** Demonstration of Roof top Solar Energy