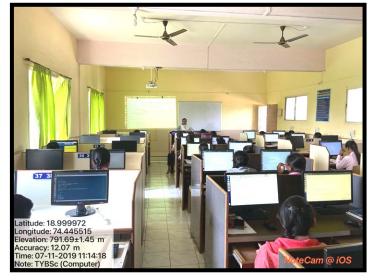

#### i. Laboratory Sessions

Laboratory sessions impart the skills like observation, creative thinking, ability to work in groups, enhances understanding levels, handling of sophisticated instruments, chemicals, glassware, electronic kit, samplings, detection of plants/microorganism.

**Computer Science Laboratory No. 1** Programme: B.Sc. Comp. Sci. Year: Third Demonstration of practical using ICT facility

Physics Lab No. 2 Programme: M.Sc. Physics Year: Second Mathematical computing sessions **Zoology Practical Lab No. 1** Programme: B. Sc. Zoology Year: Third Microscopic determination of organisms