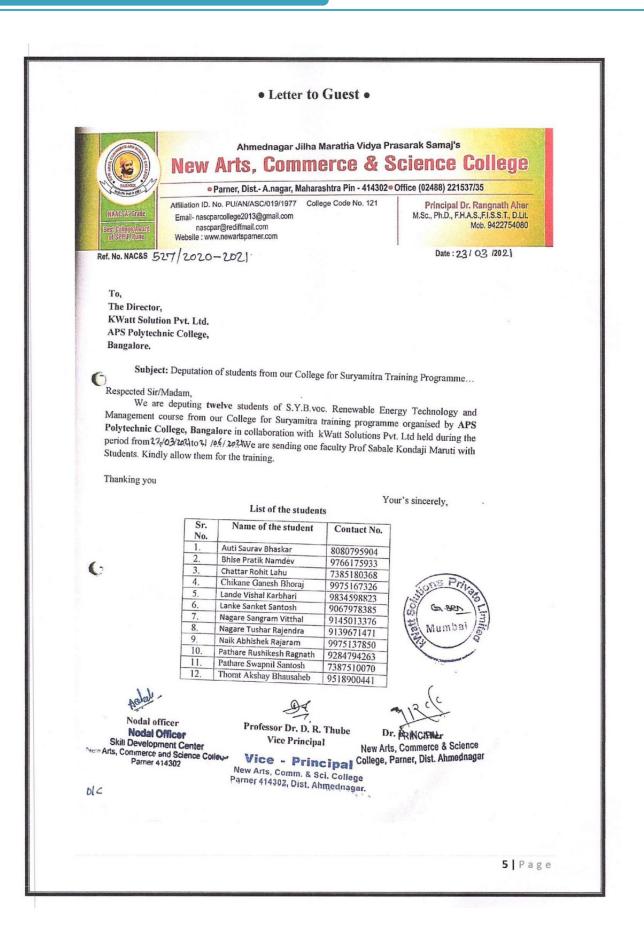

Programme to students.

3 | Page

### **Outcome of Activity/ event:**

1. Students Learned about basic principle construction working and installation of Solar PV System

2. This course gives theatrical as well as practical knowledge of solar power plant installation.

3. Student can start their own business of solar power plant installation. And Sell.

4. Student learned safety and security of solar power plant installation.

5. Students Got Certificate of NSQF Level 4 of Green Job Sector Skill Council. This is helpful for placement in solar industries.

Rebule

Coordinator

IQAC COORDINATOR

New Art's, Commerce & Science College

Parner, Dist.Ahmednagar

mmerce &

IQAC

Parner

ew Arts

PRINCIP

New Arts, Commerce & Science College, Parner, Dist. Ahmednagar

Date: 22/06/202/

4 | Page



Ahmednagar Jilha Maratha Vidya Prasarak Samaj's, New Arts, Commerce and Science College, Parner Skill Development Center Department of B.Voc. Renewable Energy Technology and Management

### Notice

Date:18.03.2021

All the students and Teachers are informed that the department of B.Voc. Renewable Energy Technology and Management Department is going to organize a **Three Months Workshop** on **Solar Plant Installation and Technics (Suryamitra Training Programme)** being conducted from 22<sup>nd</sup> March 2021 to 21<sup>st</sup> June 2021. The workshop will be administered with **APS Polytechnic College, Bangalore in collaboration with kWatt Solution Pvt. Ltd.** (Ministry of New and Renewable Energy) GOI. All the students of S.Y. B. Voc. advice to attend the workshop.

### Schedule:

| A