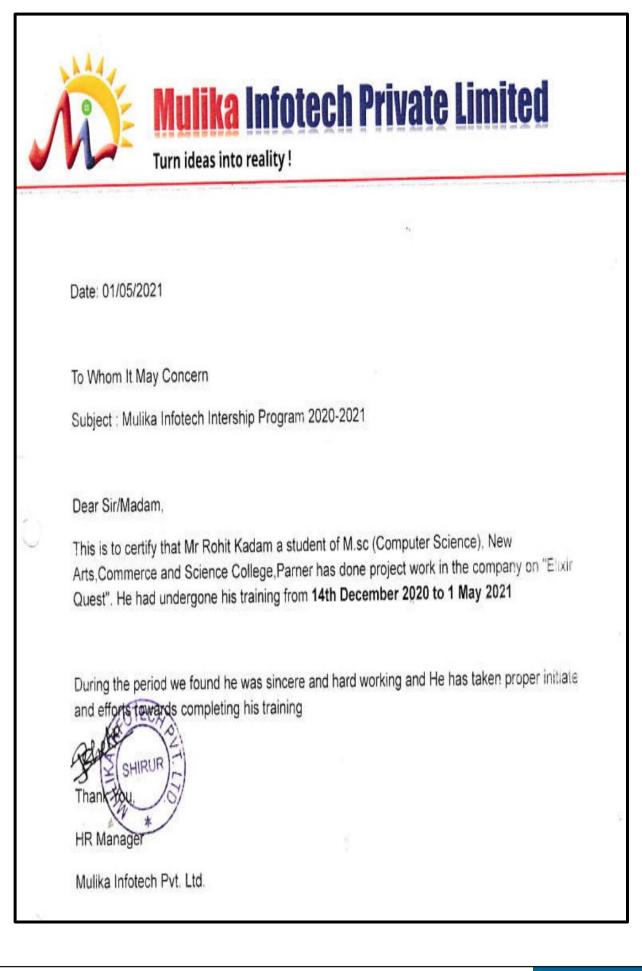

re         |
| 16.        | Zambare Vikas Ashok         | M.Sc. Computer Science - II | School Admission System                                                                  | A. P. Wabale         |
| 17.        | Dudhade Digamber Baban      | M.Sc. Computer Science - II | Krishimitra                                                                              | A. U. Lasure         |
| 18.        | Desai Ganesh Eknath         | M.Sc. Computer Science - II | School Popularity Analysis using data Mining                                             | A. P. Wabale         |

airing HEAD

Department of computer science New Arts, Commerce & Science College Perner- 414302 Dist : Alt, mednagar.

.

571 PRINCIPAL

New Arts, Commerce & Science College Parner, Tal. Parner, Dist. Ahmednagar











|                                                                        | Date :04/01/201