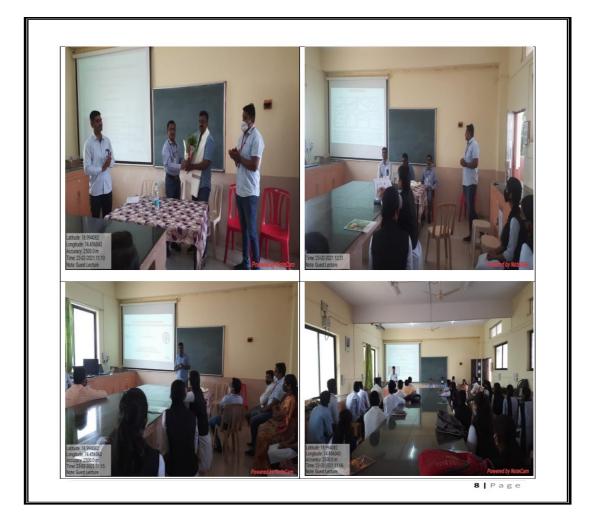

nce was given by Prof. Vishal Sherkar. For the successful organization of the event, Prof. Nilesh Pawar, Prof. Ganesh Repale, Prof. Mahesh Parjane, Prof. Rohan Korde and Prof. Pramod Magar took effort.

Outcome of Activity/ event:

- 1. From this guest lecture, the student got information about the opportunities in the field of Research abroad.
- 2. The students received guidance regarding admission in foreign country
- 3. They got idea about Research fellowship, eligibility criteria for taken admission in research field.

10 a (Prof. Dr. D. R. Thube) (Dr. V.P. Dhawale) (Prof. Dr. S. L. Kadam) (Dr. R. K. Aher) PRINCIPAL HEAD Coordinator POST GRADUAT DEPAhmednagar Jilha Marana Viaya Prasara Science Comerce & Science College New Arts, Comm Parner, Tal. Parner, Dist. Ahmednagar Sci. Col Par



# 3. Learning Physics through simple Experiment for 10<sup>th</sup> std students 2019-20





Prof. Kharade R.B. explaining information about the activity during welcome address



Prof. Pawar N.A. explaining the experiment to the students



Prof. Repale G.M. explaining the experiment to the students



Vote of thanks by Prof. (Dr.) Kadam S.L.

8 Page

### 2021-22

1. "Career Opportunities in Physics" Prof. Ajinkya B. Bhorde, 29th Jan. 2022

### Ahmednagar Jilha Maratha Vidya Prasarak Samaj's, New Arts, Commerce and Science College, Parner Department of Physics Academic Year 2021-22

Activity Report

| Title of Activity                           | Guest Lecture                                  |
|---------------------------------------------|---------------------------------------------