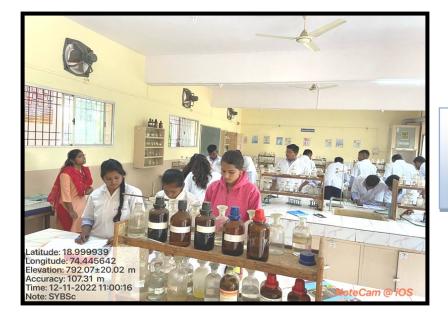

#### i. Laboratory Sessions

Laboratory sessions impart the skills like observation, creative thinking, ability to work in groups, enhances understanding levels, handling of sophisticated instruments, chemicals, glassware, electronic kit, samplings, detection of plants/microorganism.

Chemistry Practical Lab No. 1 Programme: B. Sc. Chemistry Year: Second Handling the Chemicals and glass wares for chemical Reaction

**Physics Practical Lab No. 2** Programme: M. Sc. Physics Year: Second Electronic Circuit Testing