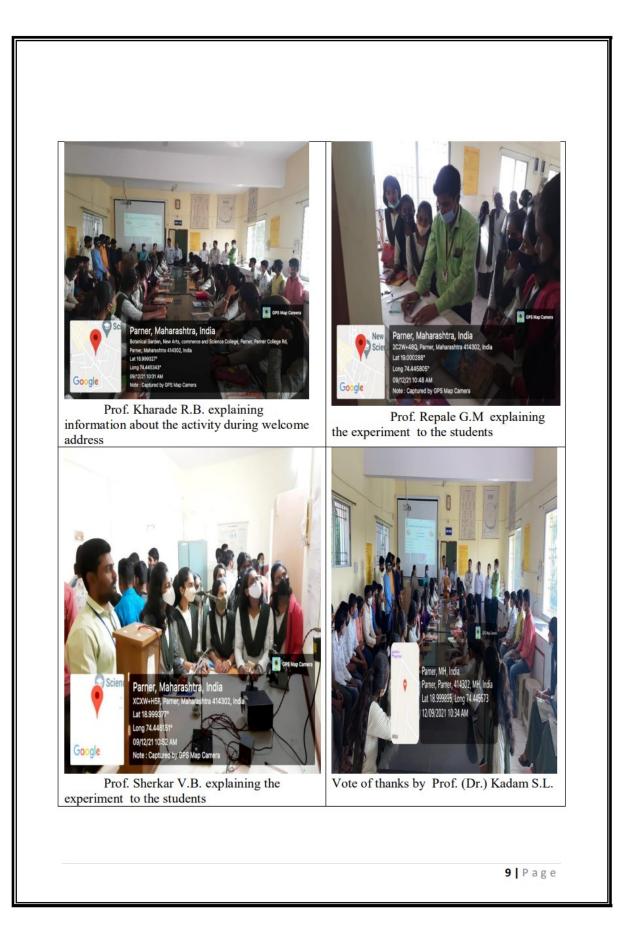

|



Political Science 2017-18

1. National Voters Day

| New Arts, Comm                                                                                                                                                                                                                                                                                                                                                                                                                                                   | Maratha Vidya Prasarak Samaj's.<br>erce and Science College, Parner