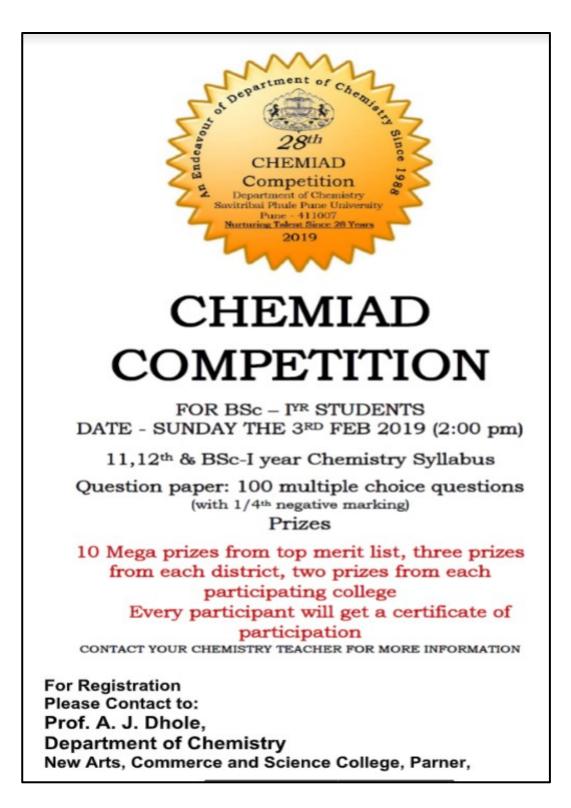

lege were participated.

Incharge of this exam was **Prof. Sonawane Rani.** All the professors in the mathematics department were present to help them.

Outcome of Activity/ event:

 Students were prepared to answer challenging puzzles and mathematical logic issues as a result of this competition.

2. The student's interest in mathematics increased, and their fear of it vanished.

3.Resoning power of students was increased.

Coordinator

.....

Date: 25/01/2022

IQAC Coordinator/Vice Principal NATOR New Art's,Commerce & Science College Parner Cist.Ahmednanar

New Arts, Commerce & Science Collect Demer, Dist, Ahmednager

#### **Chemiad Competition**

A nurturing talent is the motto of the Chemiad competition which is organised by Department of Chemistry of Savitribai Phule Pune University



| a Department of Chemistry<br>Browning Tuben Even University<br>Plane 411007<br>Participal Plane 1800 28 Years<br>2019                                                                                              |                                                                                                          |  |  |  |  |  |
|--------------------------------------------------------------------------------------------------------------------------------------------------------------------------------------------------------------------|----------------------------------------------------------------------------------------------------------|--|--|--|--|--|
|