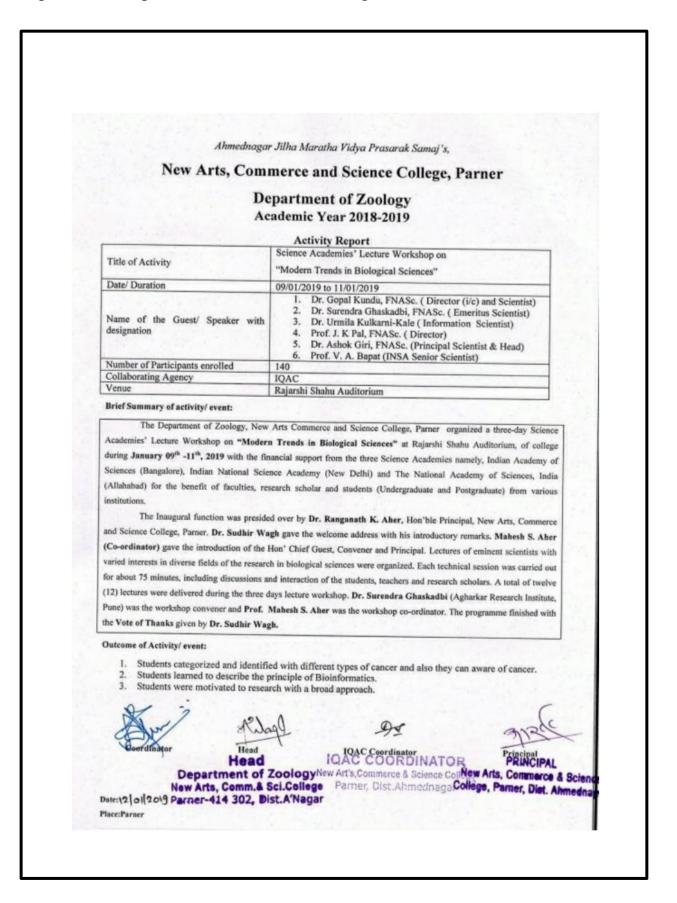

Head Deptt.of Botany and Research Centre New Arts, Commerce and Science College Parner, Dist.A'Nagar(MS), 414302

Principal New Arts, Commerce and Science College Parner, Dist.A'Nagar(MS)-414302

| New Arts, Com                                                                                                                                                                                                                                     | merce and Science Co                                                                                                                                                                  | llege, Parner                                                                                                                    |
|---------------------------------------------------------------------------------------------------------------------------------------------------------------------------------------------------------------------------------------------------|---------------------------------------------------------------------------------------------------------------------------------------------------------------------------------------|----------------------------------------------------------------------------------------------------------------------------------|
|                                                                                                                                                                                                                                                   | epartment of Botany                                                                                                                                                                   |                                                                                                                                  |
|                                                                                                                                                                                                                                                   | ademic Year 2017-2018                                                                                                                                                                 |                                                                                                                                  |
|                                                                                                                                                                                                                                                   | Activity Report                                                                                                                                                                       |                                                                                                                                  |
| Title of Activity                                                                                                                                                                                                                                 | Study Tour of Class M.Sc. I                                                                                                                                                           |                                                                                                                                  |
| Date/ Duration                                                                                                                                                                                                                                    | 04/10/2017 to 05/10/2017                                                                                                                                                              |                                                                                                                                  |
| Tour Incharge                                                                                                                                                                                                                                     | Assist. Prof. M. A. Jadhav                                                                                                                                                            |                                                                                                                                  |
| Number of Participants enrolled                                                                                                                                                                                                                   | 20                                                                                                                                                                                    |                                                                                                                                  |
| Tour places                                                                                                                                                                                                                                       | Parner-Pune-Vai-Mhabalshw<br>Parner.                                                                                                                                                  | ar-Pratapgad-Vai-Pune-                                                                                                           |
| Brief Summary of activity/ even                                                                                                                                                                                                                   | t:                                                                                                                                                                                    | ii.                                                                                                                              |
| Botany department of New As<br>excursion tour for M.Sc.I studen<br>visited different localities of west<br>Our first destination was Mal<br>India, it served as the summer<br>Mahabaleshwar is known for its<br>entire scenery. There are more th | nts on 04 <sup>th</sup> and 05 <sup>th</sup> October<br>ern ghat which are rich in biod<br>habaleshwar. With one of the<br>capital of Bombay presiden<br>"points", from which a perso | 2017. During this tour we<br>iversity.<br>e few evergreen forests of<br>cy during the British Raj.<br>on can stand and enjoy the |
| tourists.<br>For arrangement of these tour                                                                                                                                                                                                        |                                                                                                                                                                                       |                                                                                                                                  |
| as angiosperm specimens.                                                                                                                                                                                                                          |                                                                                                                                                                                       | 47                                                                                                                               |
| Our next destination was Prata                                                                                                                                                                                                                    |                                                                                                                                                                                       |                                                                                                                                  |
| Shivaji Maharaj. The fort is at a d                                                                                                                                                                                                               | istance of 24 km from the hill                                                                                                                                                        | station of Mahabaleshwar.                                                                                                        |
| Outcome of Activity/ event:<br>1. Students can collect some s<br>Species.<br>2. Students are learning diver<br>Date: 08/10/2017                                                                                                                   |                                                                                                                                                                                       | ophytes and Angiosperm plant                                                                                                     |
|                                                                                                                                                                                                                                                   | QAC COORDINATOR                                                                                                                                                                       | Principal<br>New Arts, Commerce and Science C<br>Parner, Dist. A'Nagar(MS)-41                                                    |