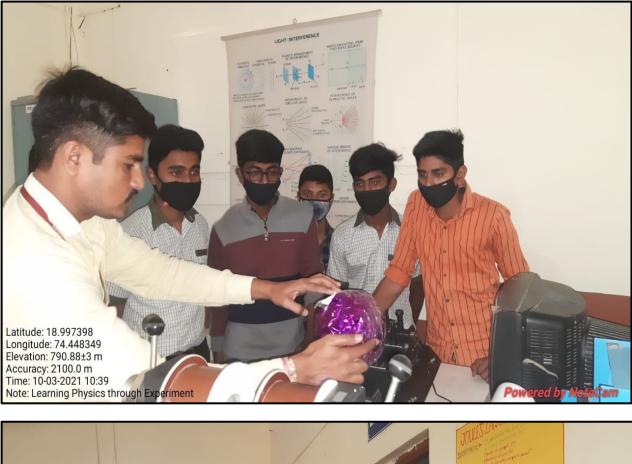

#### i. Laboratory Sessions

Laboratory sessions impart the skills like observation, creative thinking, ability to work in groups, enhances understanding levels, handling of sophisticated instruments, chemicals, glassware, electronic kit, samplings, detection of plants/microorganism.

**Computer Science Laboratory No. 1** Programme: B.Sc. Comp. Sci. Year: Third Demonstration of practical using ICT facility

Physics Lab No. 2 Programme: M.Sc. Physics Year: Second Mathematical computing sessions **Zoology Practical Lab No. 1** Programme: B. Sc. Zoology Year: Third Microscopic determination of organisms

Chemistry Practical Lab No. 1 Programme: B. Sc. Chemistry Year: Second Handling the Chemicals and glass wares for chemical Reaction

**Physics Practical Lab No. 2** Programme: M. Sc. Physics Year: Second Electronic Circuit Testing

**Physics Practical Lab No. 2** Programme: M. Sc. Physics Year: First Demonstration of Electronic Circuit

**B Voc. Practical Session** Demonstration of Roof top Solar Energy

**B Voc. Practical Session** Demonstration of Roof top Solar Energy