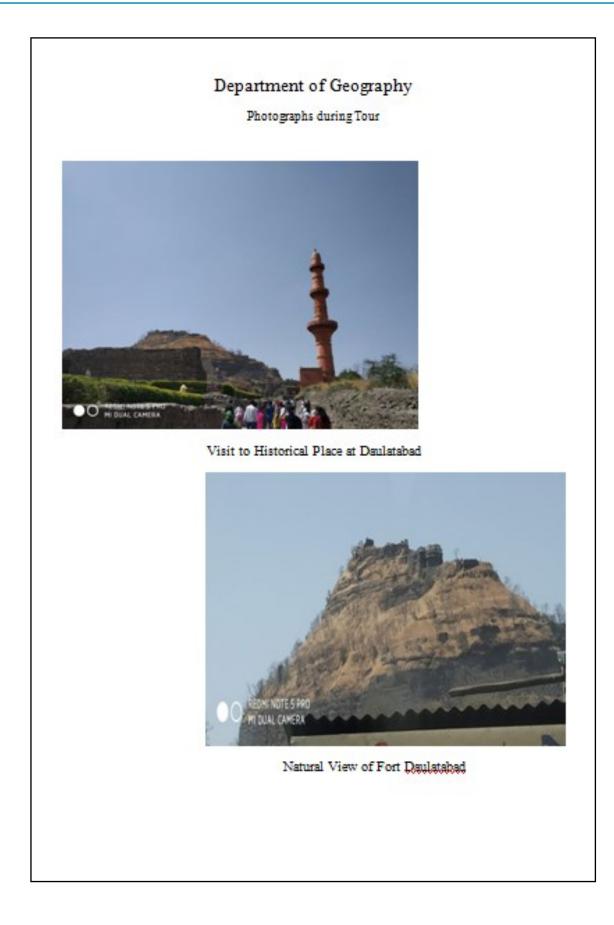

Dattatray Mhaske | Member              | F   | 9822030981  | 36  |

### Summary

| Sr.No. | Participitants | M  | F  | Total |
|--------|----------------|----|----|-------|
| 1      | Students       | 13 | 24 | 37    |
| 2      | Teacher        | 02 | 01 | 03    |
| Total  |                | 15 | 25 | 40    |

Field excursion organizing on 26 February 2019. During this Field excursion students will be study Geographical feature and prepare Field Excursion Report. Travelling via Parner-Nagar- Devgarh- Dev Giri Fort- Ellora Caves- Ghrushneshwar Temple- Mhaismal hill station- Nathsagar Paithan- -return Vai Nagar- Parner

Head Department of Goography ew Arts, Comm. & Sel. College mar 414352, Oct. Altmedrager

# April

PRINCIPAL New Arts, Commerce & Science College, Pamer, Dist. Ahmednagar





## **Department of Zoology (Pune)**

# Permission Letter

Date: 16/02/2019

#### То

#### The Principal

New Arts, Commerce and Science College, Parner

Subject: About Permission for Excursion to Pune

Respected Sir,

With reference to above mentioned subject, we would like to organize the excursion to Pune for S. Y. B. Sc. and T. Y. B. Sc. Zoology students as per the syllabus of SPPU, Pune where we will be visiting the Hadapsar Fish Farm, Pune and Rajiv Gandhi Zoological Park, Katraj, Pune. Details of the students are as follows:

| Class                | Boys | Girls |   |    |
|----------------------|------|-------|---|----|
| S. Y. B. Sc.         | 25-1 | 39    |   |    |
| T. Y. B. Sc. Zoology | 01   | 24    |   |    |
| Total                | (26) | (63)  |   |    |
|