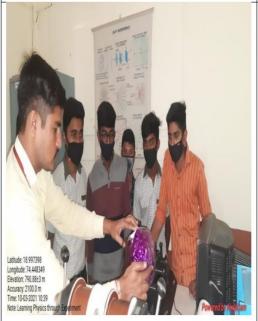

#### i. Laboratory Sessions

Laboratory sessions impart the skills like observation, creative thinking, ability to work in groups, enhances understanding levels, handling of sophisticated instruments, chemicals, glassware, electronic kit, samplings, detection of plants/microorganism.

Chemistry Practical Lab No. 1 Programme: B. Sc. Chemistry Year: Second Handling the Chemicals and glass wares for chemical Reaction

**Physics Practical Lab No. 2** Programme: M. Sc. Physics Year: Second Electronic Circuit Testing

**Physics Practical Lab No. 2** Programme: M. Sc. Physics Year: First Demonstration of Electronic Circuit

**B Voc. Practical Session** Demonstration of Roof top Solar Energy

**B Voc. Practical Session** Demonstration of Roof top Solar Energy