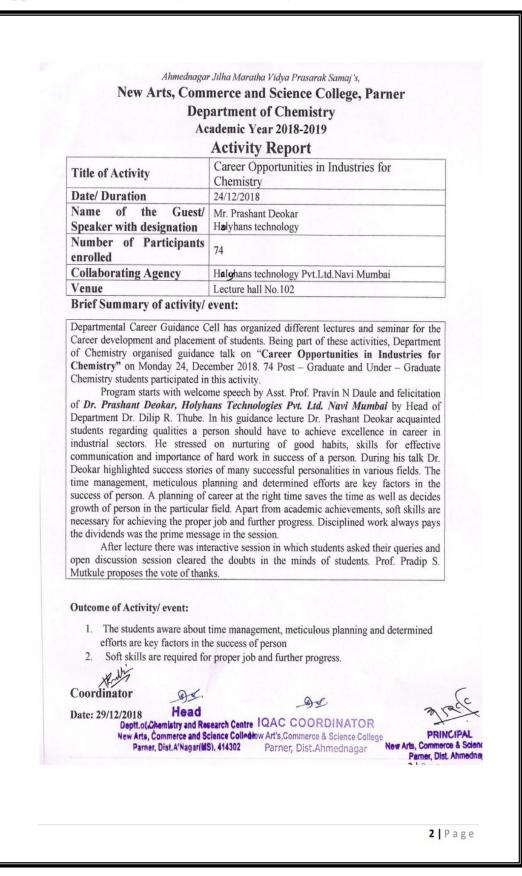

Head Deptt.of Botany and Research Centre New Arts, Commerce and Science College Parner, Dist.A'Nagar(MS), 414302

Principal New Arts, Commerce and Science College Parner, Dist.A'Nagar(MS)-414302

| New Arts, Com                                                                                                                                                                                                                                     | merce and Science Co                                                                                                                                                                  | llege, Parner                                                                                                                    |
|---------------------------------------------------------------------------------------------------------------------------------------------------------------------------------------------------------------------------------------------------|---------------------------------------------------------------------------------------------------------------------------------------------------------------------------------------|----------------------------------------------------------------------------------------------------------------------------------|
|                                                                                                                                                                                                                                                   | epartment of Botany                                                                                                                                                                   |                                                                                                                                  |
|                                                                                                                                                                                                                                                   | ademic Year 2017-2018                                                                                                                                                                 |                                                                                                                                  |
|                                                                                                                                                                                                                                                   | Activity Report                                                                                                                                                                       |                                                                                                                                  |
| Title of Activity                                                                                                                                                                                                                                 | Study Tour of Class M.Sc. I                                                                                                                                                           |                                                                                                                                  |
| Date/ Duration                                                                                                                                                                                                                                    | 04/10/2017 to 05/10/2017                                                                                                                                                              |                                                                                                                                  |
| Tour Incharge                                                                                                                                                                                                                                     | Assist. Prof. M. A. Jadhav                                                                                                                                                            |                                                                                                                                  |
| Number of Participants enrolled                                                                                                                                                                                                                   | 20                                                                                                                                                                                    |                                                                                                                                  |
| Tour places                                                                                                                                                                                                                                       | Parner-Pune-Vai-Mhabalshw<br>Parner.                                                                                                                                                  | ar-Pratapgad-Vai-Pune-                                                                                                           |
| Brief Summary of activity/ even                                                                                                                                                                                                                   | t:                                                                                                                                                                                    | ii.                                                                                                                              |
| Botany department of New As<br>excursion tour for M.Sc.I studen<br>visited different localities of west<br>Our first destination was Mal<br>India, it served as the summer<br>Mahabaleshwar is known for its<br>entire scenery. There are more th | nts on 04 <sup>th</sup> and 05 <sup>th</sup> October<br>ern ghat which are rich in biod<br>habaleshwar. With one of the<br>capital of Bombay presiden<br>"points", from which a perso | 2017. During this tour we<br>iversity.<br>e few evergreen forests of<br>cy during the British Raj.<br>on can stand and enjoy the |
| tourists.<br>For arrangement of these tour                                                                                                                                                                                                        |                                                                                                                                                                                       |                                                                                                                                  |
| as angiosperm specimens.                                                                                                                                                                                                                          |                                                                                                                                                                                       | 47                                                                                                                               |
| Our next destination was Prata                                                                                                                                                                                                                    |                                                                                                                                                                                       |                                                                                                                                  |
| Shivaji Maharaj. The fort is at a d                                                                                                                                                                                                               | istance of 24 km from the hill                                                                                                                                                        | station of Mahabaleshwar.                                                                                                        |
| Outcome of Activity/ event:<br>1. Students can collect some s<br>Species.<br>2. Students are learning diver<br>Date: 08/10/2017                                                                                                                   |                                                                                                                                                                                       | ophytes and Angiosperm plant                                                                                                     |
|                                                                                                                                                                                                                                                   | QAC COORDINATOR                                                                                                                                                                       | Principal<br>New Arts, Commerce and Science C<br>Parner, Dist. A'Nagar(MS)-41                                                    |