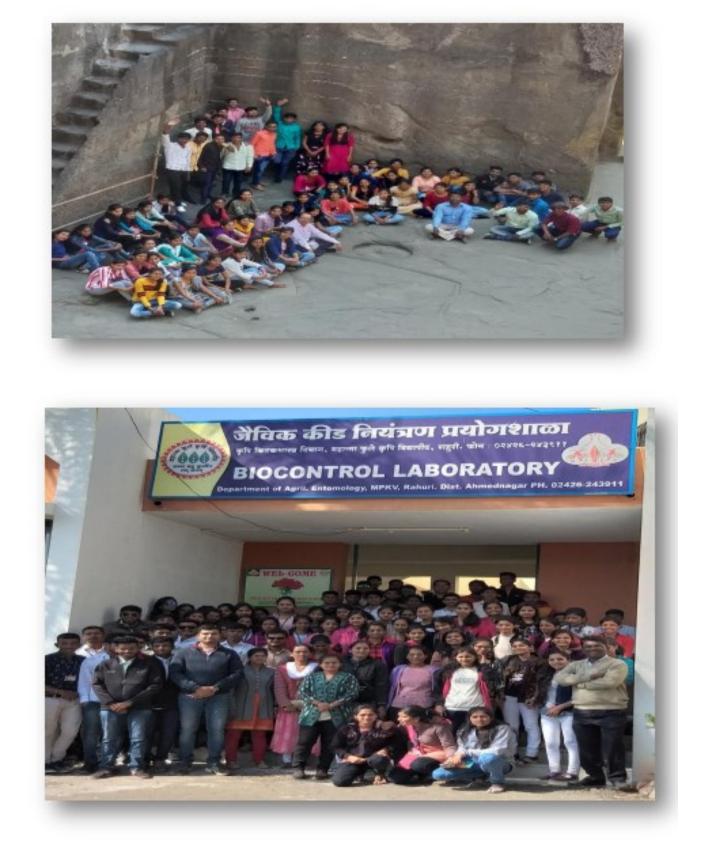

|          | Princip    |                                                                                                                                                                                                                                                                                                                                                                                                                                                                                                                                                                                                                                                                                                     |          |





## **Department of Zoology**

G (1854 2019-2020 doc) अहमदनगर जिल्हा मराठा विद्या प्रसारक समाज, अहमदनगर लालटाकी रोड, अहमदनगर - ४१४००१ 🖀 (०२४१) २३२९६४९, २३२४८५० जा.क वशि-४/८९४२०१९-२०२० 8. 28/20/2029 प्रति. प्राचार्य. न्यू आर्टस,कॉमर्स ॲण्ड सायन्स कॉलेज,पारनेर. विषय : - शैक्षणिक सहलीस / भेटीस परवानगी देणेबाबत. संदर्भ :- आपले पत्र जा. क्र. / ४२४ / २०१९-२०२०, दिनांक. १६/१० /२०१९. उपरोक्त विषयानुसार कळविण्यात येते की, आपले महाविद्यालयातील शैक्षणिक सहलीस / भेटीस परवानगी ण्यात येत आहे. सहलीचे संपुर्ण नियोजन करण्यात यावे व त्यानुसार सर्व पालक विद्यार्थी यांना सहलीचा सविस्तर तपशील ण्यात यावा. त्यानुसार संबंधीताकडून आवश्यक ते हमीपत्र घेण्यात यावे. सडलीचा प्रवास एसटी बस / खाजगी बसने करण्यात यावा. विद्यार्थी -विद्यार्थीनी यांची स्वतंत्र व्यवस्था करण्यात यावी. इलीसाठी शिक्षक-शिक्षिका यांची जबाबदारीने