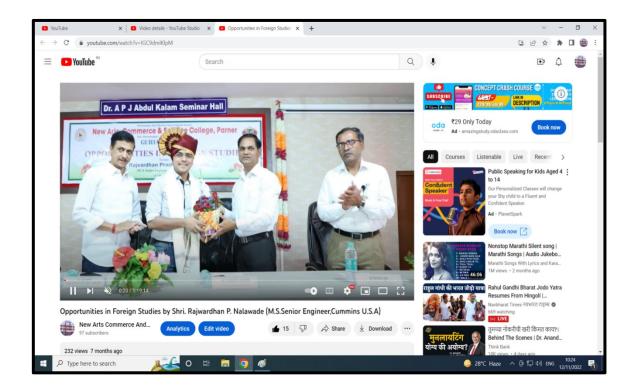

# **Assesment and Accreditation**

**Criterion-2** 

**Teaching- Learning and Evaluation** 

KI :2.3. Teaching-Learning Process

QIM - 2.3.1

Student centric methods, such as experiential learning, participative learning and problem-solving methodologies are used for enhancing learning experiences using ICT tools

#### **QIM 2.3.1**

# Student centric methods, such as experiential learning, participative learning and problem-solving methodologies are used for enhancing learning experiences using ICT tools

HEI is providing quality education to all learners in various programmes to achieve their goals towards outcome-based education and satisfy the learning experiences. The teaching-learning method employed at institute is student centric method which ensures the participation of all learners through various pedagogies for experiential learning, participatory learning and problem-solving approaches. The institute has framed various policy documents for the process of teaching-learning and reviewed its facilities including ICT infrastructure to ensure the effective curriculum delivery through modern teaching-learning process. In context with this, the efforts taken by institute are noteworthy and resulted into fruitful outcomes in terms of results, university ranks, placements, participation in extracurricular activities leading to overall development of students.