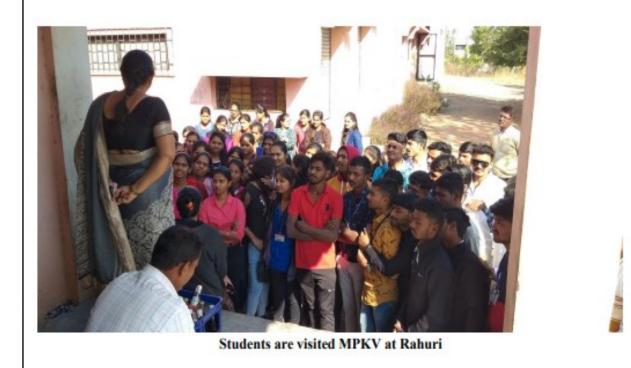

re able to identify the different kinds of the flora & fauna & also captured photos for life memories.
- 2. Students had also visited to historical place like Daulatabad enjoyed the trip & goes close to the nature & collect water stones, rocks, fossils etc., for to examine in laboratory.

Date: 21/01/2020

Head Deptt.of Botany and Research Centre New Arts, Commerce and Science College Parner, Dist.A'Nagar(MS), 414302

IQAC COORDINATOR Parner, Dist.Ahmednagar

Principal New Art's,Commerce & Science College New Arts, Commerce and Science College Parnet, Dist.A'Nagar(MS)-414302



### Academic year 2019 - 2020

Route: Parner- MPKV, Rahuri-Paithan-Aurangabad-Daulatabad-Verul-Devgad- Parner Date: 17th & 18th January, 2020

Class: S. Y. B. Sc. Photographs



Students are visited MPKV at Rahuri



# Department of Botany (F. Y. B. Sc.)

### Ahmednagar Jilha Maratha Vidya Prasarak Samaj's NEW ARTS, COMMERCE & SCIENCE COLLEGE, PARNER – 414 302

# DEPARTMENT OF BOTANY

Academic year 2019 - 20

# Class: F. Y. B. Sc.

List of Student for Tour

Route: Parner -Hanga Lake- Hanga Nursery-Parner Date: 09/01/2020

| Sr. No. | Name of the Student      |   |
|---------|--------------------------|---|
| 1.      | Aher Pratiksha Namdev    |   |
| 2.      | Ambekar Pallavi Madhav   |   |
| 3.      | Andhale Swati Mahadu     |   |
| 4.      | Atkar Punam Baban        |   |
| 5.      | Babar Sonali Bhau        |   |
| 6.      | Bhagwat Rohini Balu      |   |
| 7.      | Bhor Ashwini Manjabapu   |   |
| 8.      | Chattar Priyanka Satish  |   |
| 9.      | Dethe Nikita Ramdas      |   |
| 10.     | Dh