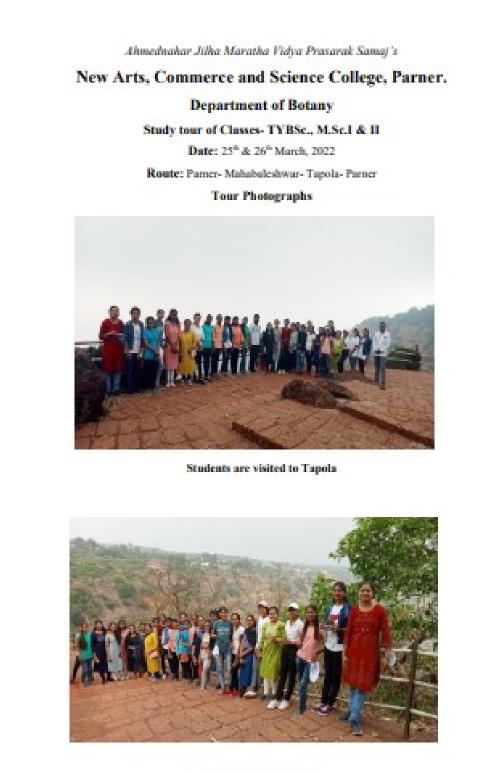

, Monkey point, Artherset point, Eco points, Tiger point etc.

Visit of our first point is Ling mala waterfall. In this location we collected some Algae, Fungi, Lichen, Pteridophytes, Gymnosperms as well as Angiospermic specimens. Visit oursecond day is Tapola (Mini Kashmir) in Mahabaleshwar. For understanding of Biodiversity.

Outcome of Activity/ event:

- 1. Students collected Algae, Lichen, Pteridophytes, Angiosperms & Gymnosperms species.
- 2. Student observed western ghat Biodiversity.

Date: 29/03/2022

Protocol leptical Botany and Research Centre ew Arts, Commerce and Science College Invener, Dist A'Nagar (MS), 414302

IQAC COORDINATOR New Art's,Commerce & Science College Parnier, Dist, Ahmednagar

Principal

New Arts, Commerce and Science College -Parner, Dist.A'Nagar(MS)-414302



Students are visited to Mahabaleshwar

#### **2. Department of Physics**

Department of Physics New Arts, Commerce & Science College, Parner. Date: 08/04/2022

To,

The Principal, New Arts, Commerce & Science College, Parner.

Subject: - Permission for Educational Visit .....

Respected Sir,

We have arranged a educational visit to Science Park Pimpari Chinchwad, Pune on Tuesday, 12/04/2022. During this visit we also visiting to Ranjangaon Ganpati, Prati - Shirdi (Shirgaon). In this visit 36 students of S.Y.B.Sc., 10 students of T.Y.B.Sc. and 05 staff of the department have participated. We have done all necessary formalities required for this visit. Please give us permission for the same visit.

Thanking you,

HEAD POST GRADUATE DEPARTMENT OF PHYSICS New Arts, Comm. & Sci. College Parne