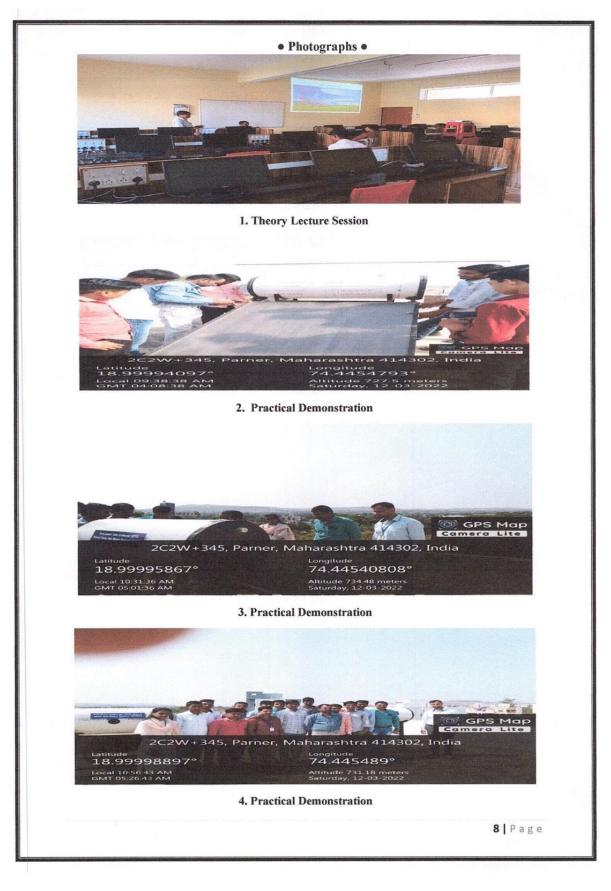

|             |              |                   |

Criterion II- Teaching- Learning and Evaluation [QIM-2.3.1]



## Botany 2018-19

i Summer Training

Department of Botany, Date:- 15/06/2018

To, The Principal, New Arts, Commerce and Science College, Parner.

Subject: Regarding Summer Training for M. Sc. Botany student during 2018-19

Respected Sir,

With reference to above mentioned subject, M. Sc. Botany students need to complete Summer Training before starting III semester of academic year 2018-19. So we have planned to complete training of M. Sc. Botany students at DSSK Ltd. Bhenda factory, Tal Newasa, Dist-Ahmednagar.

All the students of M. Sc. Botany students are willing to attend and participate in this training programme. So please give permission to attend and participate in above mentioned training centre. The lodging and meal facility will be available in Bhenda College Boys and Ladies