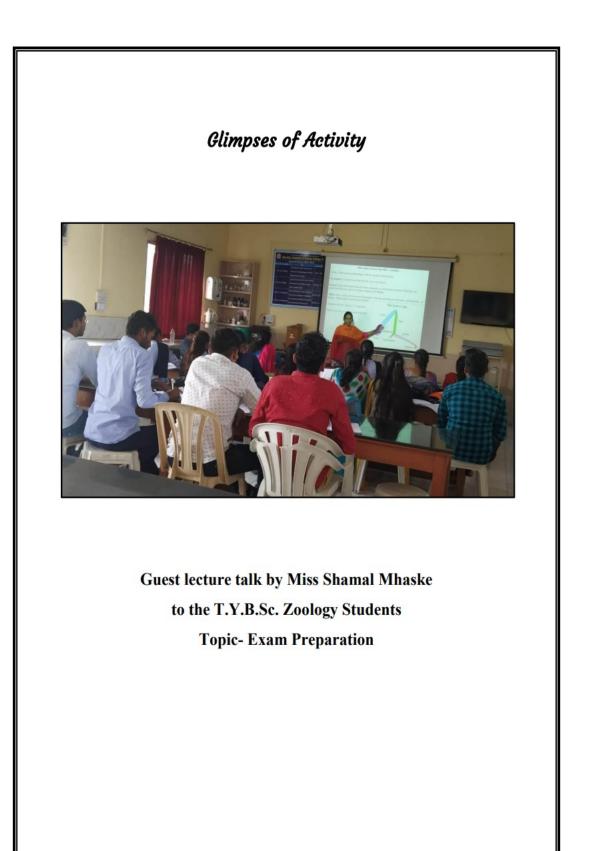

#### **QIM 2.3.1**

# Student centric methods, such as experiential learning, participative learning and problem-solving methodologies are used for enhancing learning experiences using ICT tools

HEI is providing quality education to all learners in various programmes to achieve their goals towards outcome-based education and satisfy the learning experiences. The teaching-learning method employed at institute is student centric method which ensures the participation of all learners through various pedagogies for experiential learning, participatory learning and problem-solving approaches. The institute has framed various policy documents for the process of teaching-learning and reviewed its facilities including ICT infrastructure to ensure the effective curriculum delivery through modern teaching-learning process. In context with this, the efforts taken by institute are noteworthy and resulted into fruitful outcomes in terms of results, university ranks, placements, participation in extracurricular activities leading to overall development of students.