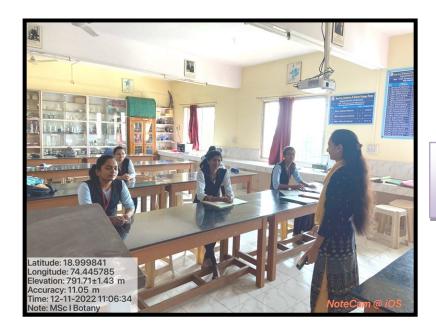

#### i. Laboratory Sessions

Laboratory sessions impart the skills like observation, creative thinking, ability to work in groups, enhances understanding levels, handling of sophisticated instruments, chemicals, glassware, electronic kit, samplings, detection of plants/microorganism.

M. Sc. Botany Laboratory Practical Session

Skill Training Centre B. Voc. Lab No. 1 Programme: Software Development Student: First Year

Chemistry Lab No. 1 Programme: B. Sc. Chemistry Year: Second Sem: III Practical demonstration and hand on training