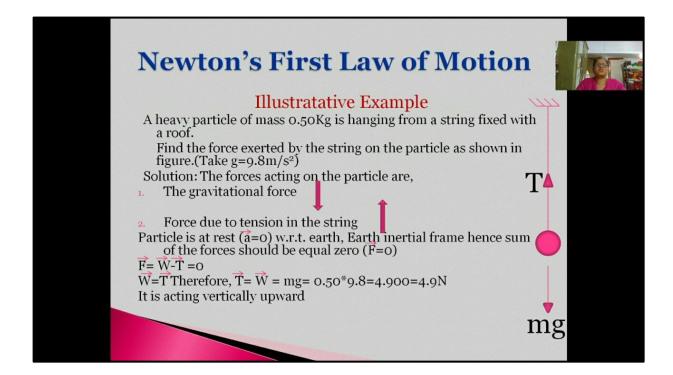

ience College, Parner | Student Teacher Ratio



















### 5. Participative Learning

The participative learning provides student with an opportunity to gain professional values, knowledge and skills. Students also gain the deeper insights of the subject and are empowered to became independent. This helps in building relationship among students and teachers and minimizes the disparity between them. This innovative student centric teaching-learning method is continuously practiced for all programmes at HEI. This method ensures the active involvement of students in the learning process. Following are some of the pictures of the participative learning pedagogies adopted by the institutes across different disciplines:

#### i. Teaching Methods



Chalk & Talk Method



Presentation



#### **Online Teaching**





Lab Sessions

**Field survey** 



**Vermicomposting Demostration** 



Interactions



**Smart Board Learning** 



#### **Problem solving**

#### ii. Seminars

Students seminars are conducted to recognize the learning ability and academic success. This helps to build presentation skills, lifelong learning desire and to promote the overall development of the student. The seminars are conducted periodically by using modern techniques across different programmes. This also helps for their continuous assessment.

#### **Department of Chemistry: Seminar Record**



Ahmednagar Jilha Maratha Vidya Prasarak Samaj's New Arts, Commerce and Science College, Parner

Department of Chemistry

\_\_\_\_\_

### Notice

All the students of T.Y.B.Sc. Chemistry here by inform