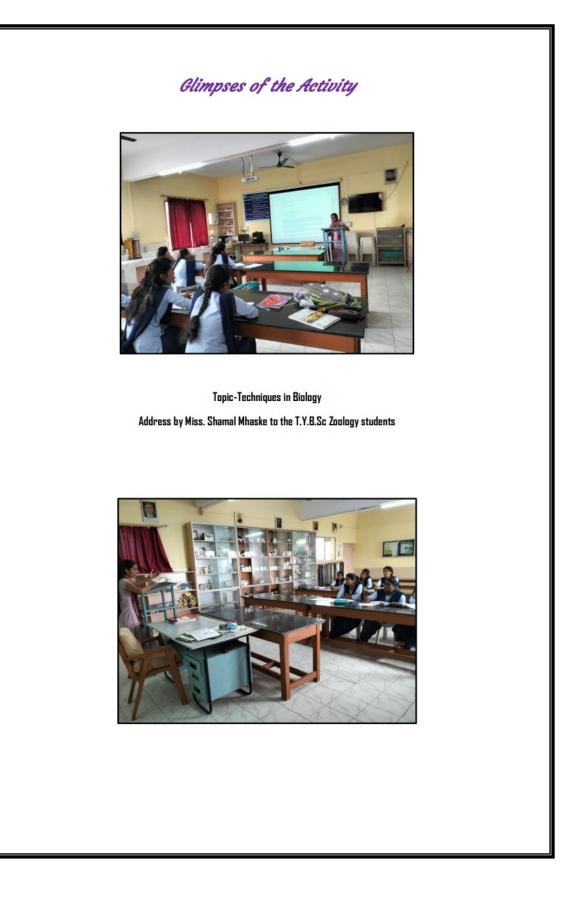

with the arrangement of this Lecture, especially, to the renowned Resource Persons. A total of **Twenty Seven** students were actively participated in the valuable lecture.

#### Outcome of Activity/ event:

- 1. Students got to know about general understanding of the central features of the extraordinarily diverse and expanding landscape of modern biology.
- 2. Students enriched with knowledge in the new merging filed of biology i.e.

Biotechnology.

Jagl

Coordinator Head Department of Zoology

New Arts, Comm.& Sci.College Parner-414 302, Dist.A'Nagar

8

Date: 15 |04 |2022 Place: Parner

DE

#### IQAC Coordinator IQAC COORDINATOR New Art's, Commerce & Science College

Parnei, Dist.Ahmednagar

rincipal

PRINCIPAL New Arts, Commerce & Sciense College, Parner, Dist. Ahmednagar

1 | Page



# 3 Report of NTST 2021-22

| Title of Activity       Technology"         Date/ Duration       05/07/2021 TO 06/07/2021         Name of the Guest/ Speaker       1. Dr. Pandit Vidyasagar         with designation       2. Dr. Surendra Ghaskadbi         3. Dr. A. M. Deshmukh       4. Dr. Satyajit Rath         5. Prof. Dr. Nitin Patil       1.         Number of Participants enrolled       419         Collaborating Agency       IQAC         Venue       Online Google Meet platform         Brief Summary of activity/ event:       The Internal Quality Assurance Cell (IQAC) and Faculty of Science, New Arts         Commerce and Science College, Parner – 414 302 Dist. Ahmednagar, Maharashtra has organized a two-day International Symposium on "New Trends in Science and Technology" on virtual platform