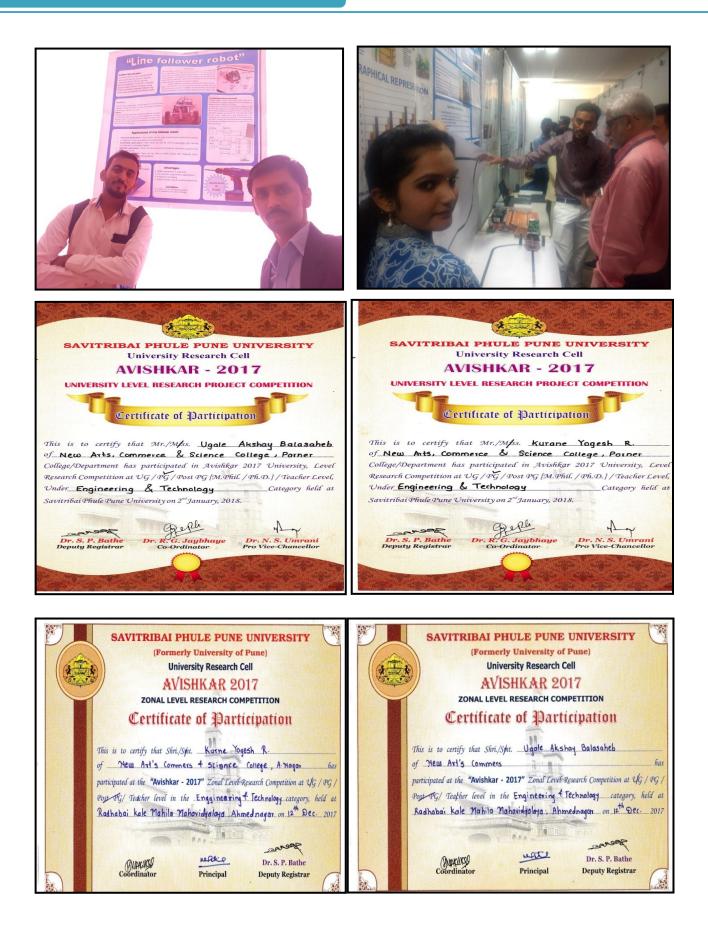

and PG students get trained while training school students.
- Students increased their communication skills, scientific approach towards any experiments.

(Ref Coordinator Head IQAC COORDINATOR ott.of Chemistry and Research Centte Art's, Commerce & Science College Arts, Commerce & Sci Date: 31/03/2022Arts, Commerce and Science College Parner, Dist.Ahmednagar Pamer, Dist. Ahmednaga Parner, Dist, A'Nagar(MS), 414307

#### **Physics Exhibition**

















# Avishkar Competitions

Avishkar competition is another platform for students to build and prove the research-based problem-solving abilities. It promote the research culture and innovative ideas among the students. Students from the College participate the in it and present their projects, models and Posters held by SPPU,Pune







#### v. Mentoring Sessions

The student mentoring system is found to be very beneficial to the students particularly in building self-confidence and choosing their careers of their interest through the guidance, group discussions and motivation given by the mentor. Counselling a girl student's parents about her career resulted in early marriage negotiation. There are some very good examples that students benefited under this scheme in achieving good jobs and guidance about future career, information about different competitive fields. We come across many examples through this scheme which shows it is a very beneficiary scheme. One such example is, some of the students admitted earlier for some professional courses elsewhere but their failure there, they lost self-confidence, mental abili