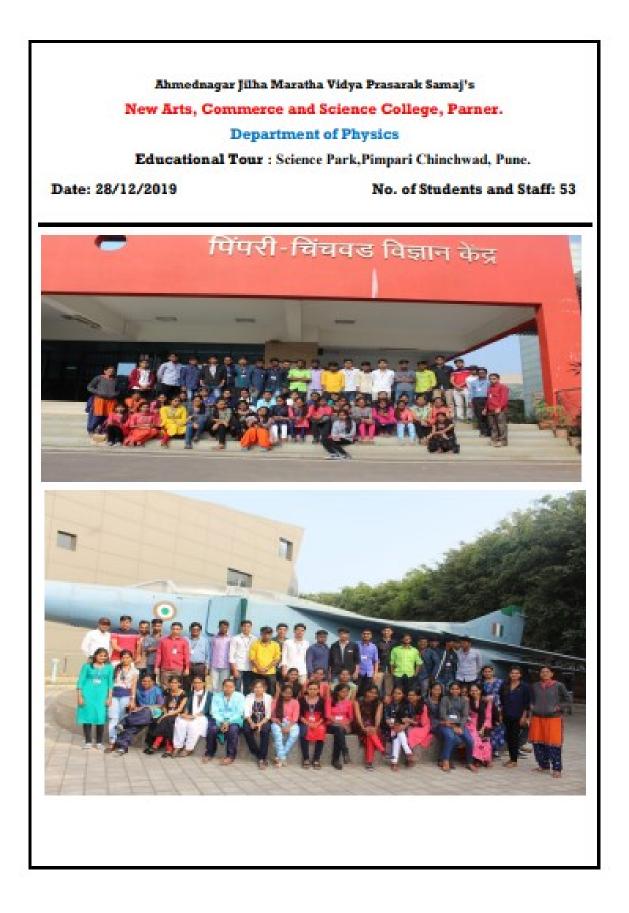

park.

Study tour departure time was 6.00am from New Arts, Commerce and Science College, Parner and arrival time was 10.00 pm at the same departure place.

#### Outcome of Activity/ events

LStudents observed the different activities like verious scientific experiments, projects,3-D shows. Tarangan and astronomical documentary videos.

2. They had gathered information about various scientific experiment and projects.

of, M.S. Parisan

Prof. M.S. Parjane Coordinator (Prof. Dr. S. L. Kadam)

er روار (Prof. Dr. D. R. Thube)

(Dr. R. K. Aher)

Coordinator HEAD POST GRADUATE IQAC COORDINATOR PRINCIPAL DEPARTMENT OF PHYSICS New Arts, Commerce & Science Weight Arts, Commerce & Science College Date: 29/12/2019 New Arts, Comm. & Sci. College Parner, Dist, Ahmednagar Parner-454302, Dist, A.Nagar



## **Department of Zoology**

G1854 2019-2020 doc1 अहमदनगर जिल्हा मराठा विद्या प्रसारक समाज, अहमदनगर लालटाकी रोड, अहमदनगर - ४१४००१ 🖀 (०२४१) २३२९६४९, २३२४८५० जा क वांश-४/4642029-2020 12. 28/20/2029 प्रति, प्राचार्य, न्यु आर्टस,कॉमर्स ॲण्ड सायन्स कॉलेज,पारनेर. विषय : - शैक्षणिक सहलीस / भेटीस परवानगी देणेबाबत. संदर्भ :- आपले पत्र जा. क्र. / ४२४ / २०१९-२०२० , दिनांक. १६/१० /२०१९. उपरोक्त विषयानुसार कळविण्यात येते की, आपले महाविद्यालयातील शैक्षणिक सहलीस / भेटीस परयानगी ण्यात येत आहे. सहलीचे संपूर्ण नियोजन करण्यात यावे व त्यानुसार सर्थ पालक विद्यार्थी यांना सहलीचा सविस्तर तपशील ण्यात यावा. त्यानसार संबंधीताकडून आवश्यक ते हमीपत्र घेण्यात यावे. सहलीचा प्रवास एसटी बस / खाजगी बसने करण्यात यावा. विद्यार्थी -विद्यार्थीनी यांची स्वतंत्र व्यवस्था करण्यात यावी. इलीसाठी शिक्षक-शिक्षिका यांची जबाबदारीने