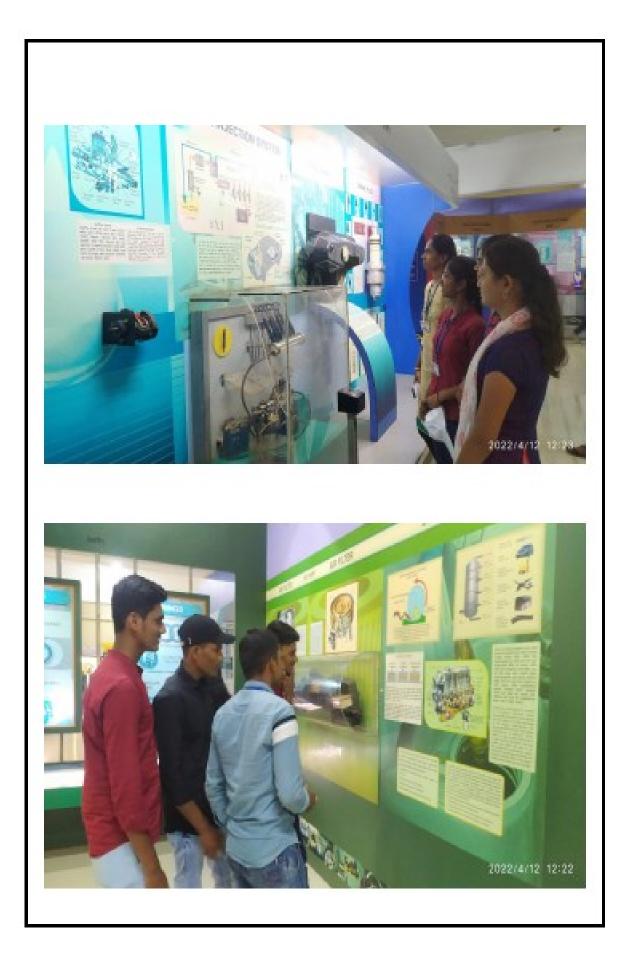

e Park students have participated in different activities like various scientific experiments, projects, 3-D shows, Tarangan and astronomical documentary videos.

Through various scientific experiment and projects students got lots of notable information. Prof. Pravin Navale and Prof. Pote staffs of science park do the needful cooperation and guidance for visiting science park.

Study tour departure time was 6.00nm from New Arts, Commerce and Science College, Parner and arrival time was 10.00 pm at the same departure place.

Outcome of Activity/ events L.Students observed the different activities like various scientific experiments, projects,3-D shows, Tarangan and astronomical documentary videos.

2. They had gathered information about various scientific experiment and projects.













## iii. Industrial Visits

# **Department of Chemistry**

| DEPARTMENT OF CHEMISTR                                                        | Y & RESEARCH CENTER                                                              |
|-------------------------------------------------------------------------------|----------------------------------------------------------------------------------|
| EMINACE/ 63 /2017-2018                                                        | Date-22/12/2017                                                                  |
| PERMIS                                                                        | SION LETTER                                                                      |
| _