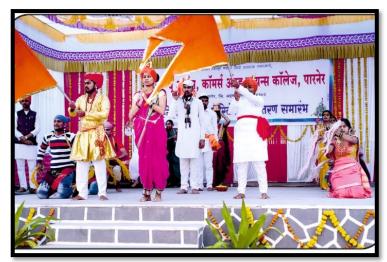

students from UG and PG classes were distributed to 40 (Forty) mentors from all programme. The detailed 2019-2020 academic year's outcome of mentoring cell is also available on college website.

Date:- 31/05/2020 Place:- Parner

Dr. R. N. Deshmukh Coordinator, Students Mentoring Cell

IQAC COORDINATOR New Art's,Commerce & Science College Parner, Dist,Ahmednagar

PRINCIPAL New Arts, Commerce & Science Colleg Pamer, Tal. Pamer, Dist, Ahmednagar

#### vi. Drama

Apart from regular course work, students actively participate in curricular and extra-curricular activities. The college encourages students' participation in cultural programmes such as traditional day, food festival, annual gathering, Granth dindi etc. Also college organise workshops for drama from Lalit kala kendra of SPPU, Pune.















#### vii. Street act Play



**At School** 



**At Public Places** 

# पारनेर महाविद्यालयाच्यावतीने पथनाट्यातून व्यसनमुक्ती जनजागृती

## राष्ट्रीय सेवा योजना विभागाचा उपक्रम

पारनेर । नगर सह्याद्री

विविध प्रकारची व्यसने ही मानवी शरीराला लागलेली किड आहे. व्यसनाधीनतेमुळे महिलांवरील अन्याय ,अत्याचार, खून मारामाऱ्या, यामुळे युवा शक्तीची बरबादी याचा विचार समाजाने करावा. देशाचे उज्वल भविष्य युवा शक्ती घडवु शकते, तथापी व्यसनाधिनतेमुळे तरुण बरबाद होतात. याचे युवकांनी भान राखावे या दृष्टीने पारनेर महाविद्यालयाचे प्राचार्य दुसऱ्यासाठी काहीतरी देणे संदेश दिला. पुढील काळात शितल सहभागी झाले होते.



मोहीम हाती घेतली आहे.

समाजामध्ये व्यसनाधीनते सेवा योजनेच्या स्वयंसेवकांनी जनजागृती होण्यासाठी पारनेर विषयी जनजागृती होण्यासाठी व्यसनमुक्ती विषयी पुढाकार शहरात रॅली काढून नवी राष्ट्रीय सेवा