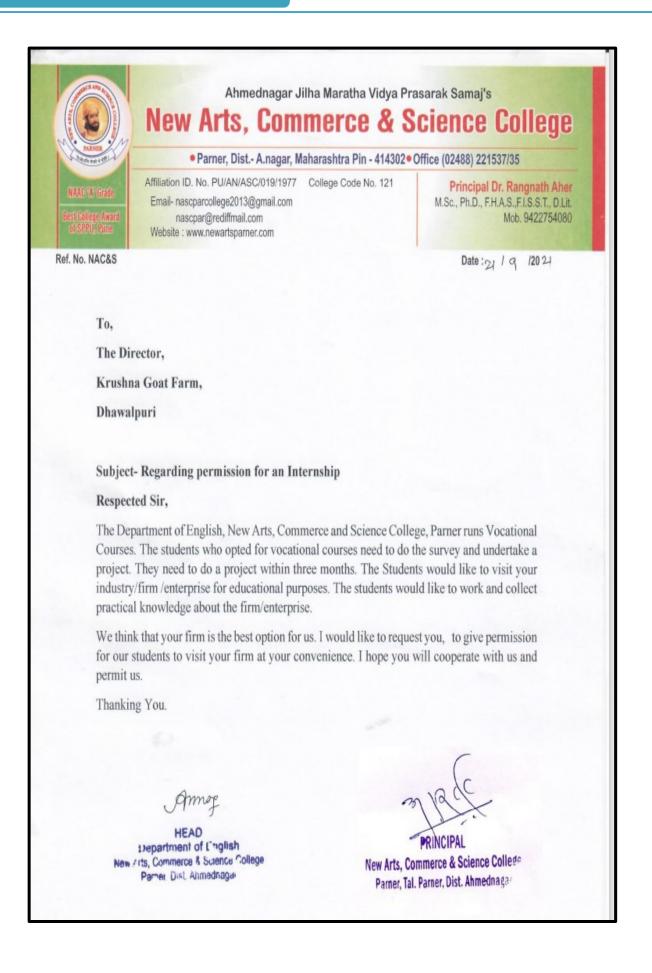

permission for Internship

#### **Respected Sir**,

The Department of English, New Arts, Commerce and Science College, Parner runs Vocational Courses. The students who opted for vocational courses need to do a survey and undertake a project. They need to do a project within three months. The Students would like to visit your industry/firm /enterprise for educational purposes.

The students would like to work and collect practical knowledge about the firm/enterprise. We think that your firm is the best option for us. I would like to request you give permission to our students to visit your firm at your convenience. I hope you will cooperate with us and give us permission.

With Regards,

Sincerely,

f English 8 50

PRINCIPAL

New Arts, Commerce & Science College, Parner, Dist. Ahmednagar







# **b.** Project Work

Industrial Projects completed by M. Sc. II Computer Science Students

# List of students along with the title of projects as mentioned below:

#### Ahmednagar Jilha Maratha Vidya Prasarak Samaj's New Arts, Commerce and Science College, Parner Department of Computer Science Academic Year-2021-2022 Industrial Project

| Sr.<br>No. | Name of the student        | Class                       | Title of the Project                                                    | Name of the<br>Guide |
|------------|----------------------------|-----------------------------|-------------------------------------------------------------------------|----------------------|
| 1          | Bhapkar Ashwini Balasaheb  | M.Sc. Computer Science - II | Car Rental System