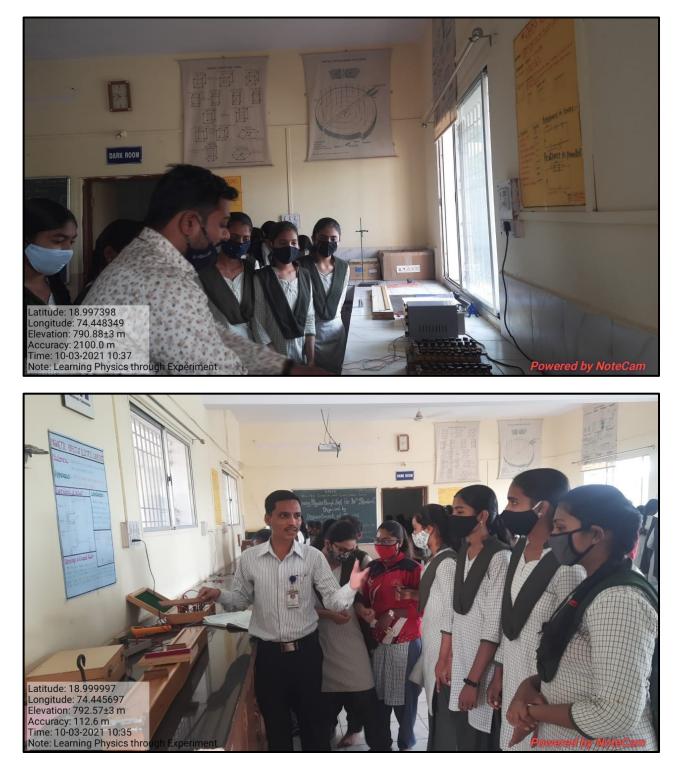

#### i. Laboratory Sessions

Laboratory sessions impart the skills like observation, creative thinking, ability to work in groups, enhances understanding levels, handling of sophisticated instruments, chemicals, glassware, electronic kit, samplings, detection of plants/microorganism.

**Computer Science Laboratory No. 1** Programme: B.Sc. Comp. Sci. Year: Third Demonstration of practical using ICT facility

Physics Lab No. 2 Programme: M.Sc. Physics Year: Second Mathematical computing sessions **Zoology Practical Lab No. 1** Programme: B. Sc. Zoology Year: Third Microscopic determination of organisms