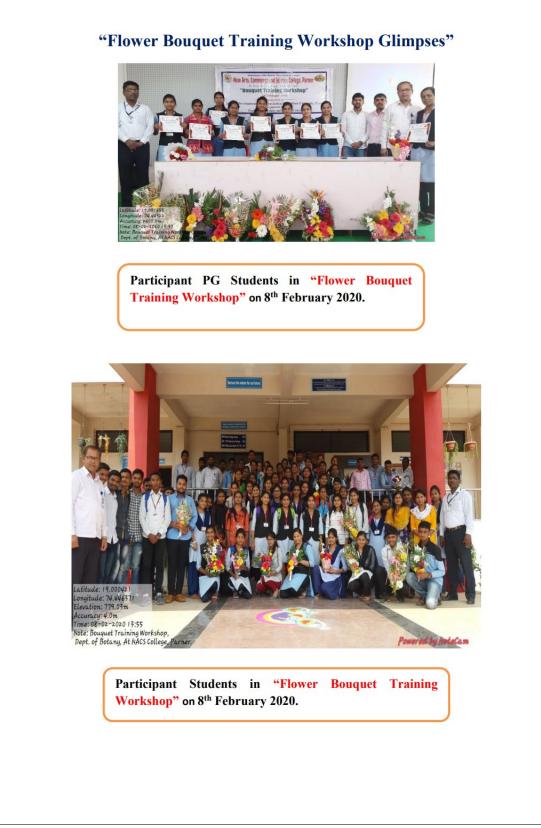

low<br>Roses, Butterfly flowers and fillers I<br>showed how to prepare bouquets.<br>In second session students pre-<br>the resource person. Dr. R. N. Deshin<br>Mr. D. S. Ghungarde mentioned aim<br>of thanks.<br>Outcome of Activity/ event: | ollege students were present for this works<br>erson as well as trainer for this workshop. He<br>r flower bouquets. He also showed use of<br>s.<br>are told the importance of flowers in Indian cu<br>wers like Orchid, Gerbera, Gladiolus, Tuberos<br>ike, Cycas, Palm, Thuja, ferns,geranium, Oak<br>pared beautiful bouquets. Dr. S. L. Khapke in<br>nukh mentioned the purpose of workshop orga<br>a os SDB, SPPU, Pune. Ms. R. M. Shaikh mentio | shop. Mr.<br>e showed<br>artificial<br>liture and<br>se, Dutch<br>c etc. and<br>troduced<br>anization. |

Page | 281







#### 2. Workshop on Research Methodology

|                                                               | r Jilha Maratha Vidya Prasarak Samaj's,<br>merce and Science College, Parner        |
|---------------------------------------------------------------|-------------------------------------------------------------------------------------|
|                                                               | epartment of Botany                                                                 |
|                                                               | Academic Year 2021-22                                                               |
|                                                               | Activity Report