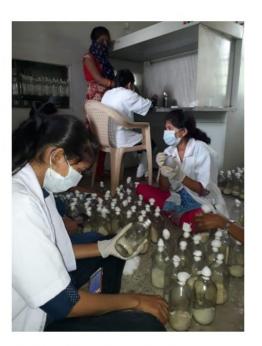

#### i. Laboratory Sessions

Laboratory sessions impart the skills like observation, creative thinking, ability to work in groups, enhances understanding levels, handling of sophisticated instruments, chemicals, glassware, electronic kit, samplings, detection of plants/microorganism.

M. Sc. Botany Laboratory Practical Session

Skill Training Centre B. Voc. Lab No. 1 Programme: Software Development Student: First Year

Chemistry Lab No. 1 Programme: B. Sc. Chemistry Year: Second Sem: III Practical demonstration and hand on training

**Computer Science Laboratory No. 1** Programme: B.Sc. Comp. Sci. Year: Third Demonstration of practical using ICT facility

Physics Lab No. 2 Programme: M.Sc. Physics Year: Second Mathematical computing sessions **Zoology Practical Lab No. 1** Programme: B. Sc. Zoology Year: Third Microscopic determination of organisms

Chemistry Practical Lab No. 1 Programme: B. Sc. Chemistry Year: Second Handling the Chemicals and glass wares for chemical Reaction

**Physics Practical Lab No. 2** Programme: M. Sc. Physics Year: Second Electronic Circuit Testing