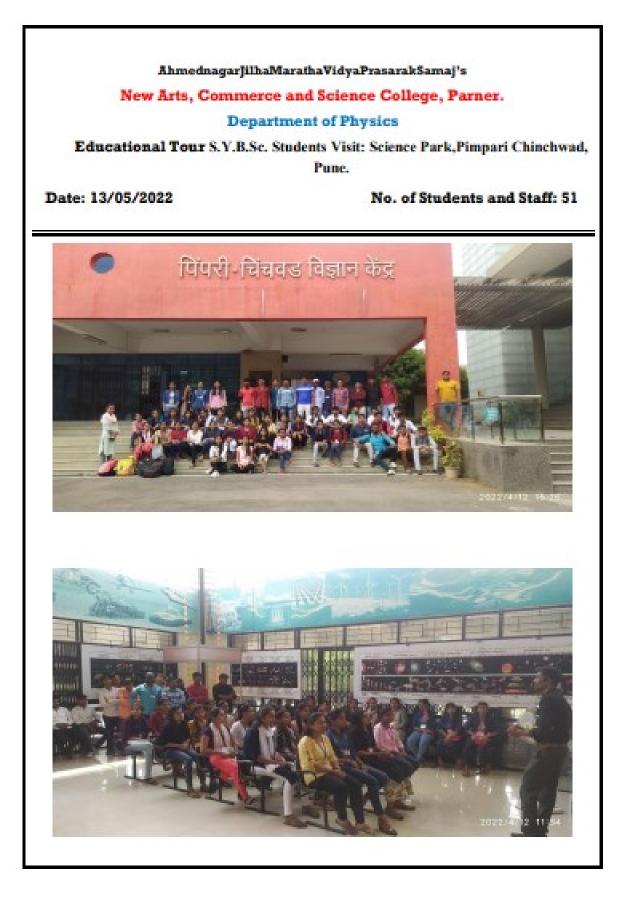

Science Park students have participated in different activities like various scientific experiments, projects, 3-D shows, Tarangan and astronomical documentary videos.

Through various scientific experiment and projects students got lots of notable information. Prof. Pravin Navale and Prof. Pote staffs of science park do the needful cooperation and guidance for visiting science park.

Study tour departure time was 6.00nm from New Arts, Commerce and Science College, Parner and arrival time was 10.00 pm at the same departure place.

Outcome of Activity/ events L.Students observed the different activities like various scientific experiments, projects,3-D shows, Tarangan and astronomical documentary videos.

2. They had gathered information about various scientific experiment and projects.













## iii. Industrial Visits

# **Department of Chemistry**

| DEPARTMENT OF CHEMISTR                                                        | Y & RESEARCH CENTER                                                              |
|-------------------------------------------------------------------------------|----------------------------------------------------------------------------------|
| EMINACE/ 63 /2017-2018                                                        | Date-22/12/2017                                                                  |
| PERMIS                                                                        | SION LETTER                                                                      |
| _