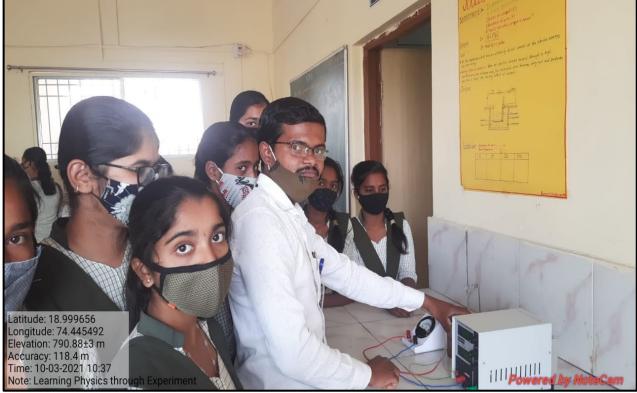

#### i. Laboratory Sessions

Laboratory sessions impart the skills like observation, creative thinking, ability to work in groups, enhances understanding levels, handling of sophisticated instruments, chemicals, glassware, electronic kit, samplings, detection of plants/microorganism.

**Computer Science Laboratory No. 1** Programme: B.Sc. Comp. Sci. Year: Third Demonstration of practical using ICT facility

Physics Lab No. 2 Programme: M.Sc. Physics Year: Second Mathematical computing sessions **Zoology Practical Lab No. 1** Programme: B. Sc. Zoology Year: Third Microscopic determination of organisms

Chemistry Practical Lab No. 1 Programme: B. Sc. Chemistry Year: Second Handling the Chemicals and glass wares for chemical Reaction

**Physics Practical Lab No. 2** Programme: M. Sc. Physics Year: Second Electronic Circuit Testing

**Physics Practical Lab No. 2** Programme: M. Sc. Physics Year: First Demonstration of Electronic Circuit

**B Voc. Practical Session** Demonstration of Roof top Solar Energy

**B Voc. Practical Session** Demonstration of Roof top Solar Energy