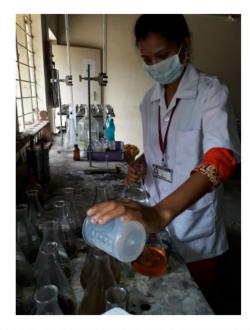

#### i. Laboratory Sessions

Laboratory sessions impart the skills like observation, creative thinking, ability to work in groups, enhances understanding levels, handling of sophisticated instruments, chemicals, glassware, electronic kit, samplings, detection of plants/microorganism.

Chemistry Practical Lab No. 1 Programme: B. Sc. Chemistry Year: Second Handling the Chemicals and glass wares for chemical Reaction

**Physics Practical Lab No. 2** Programme: M. Sc. Physics Year: Second Electronic Circuit Testing