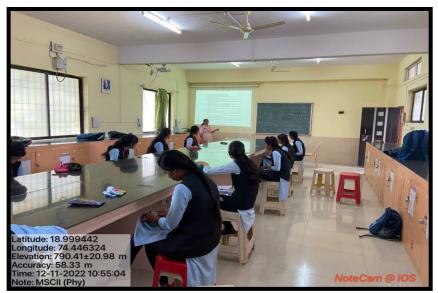

#### i. Laboratory Sessions

Laboratory sessions impart the skills like observation, creative thinking, ability to work in groups, enhances understanding levels, handling of sophisticated instruments, chemicals, glassware, electronic kit, samplings, detection of plants/microorganism.

**Computer Science Laboratory No. 1** Programme: B.Sc. Comp. Sci. Year: Third Demonstration of practical using ICT facility

Physics Lab No. 2 Programme: M.Sc. Physics Year: Second Mathematical computing sessions **Zoology Practical Lab No. 1** Programme: B. Sc. Zoology Year: Third Microscopic determination of organisms