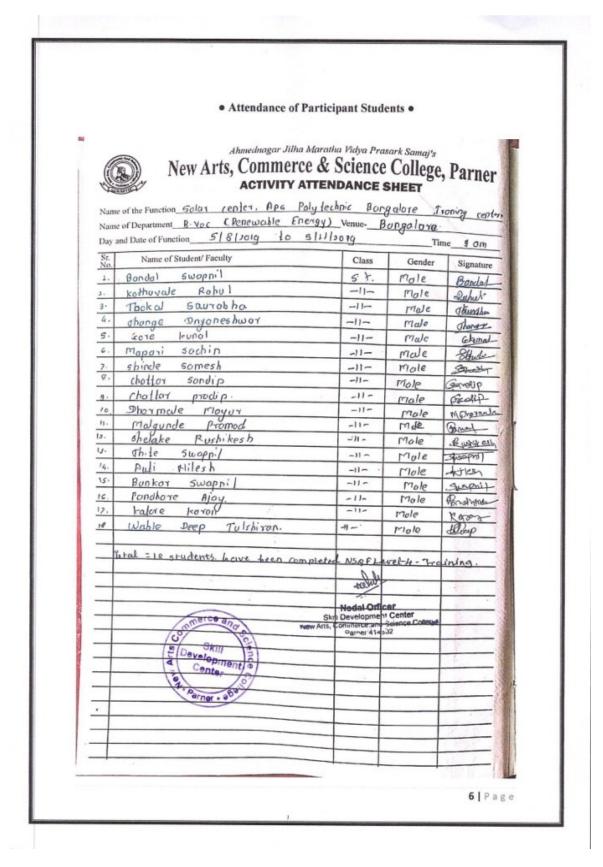

|





### Following is the list of students participated in internship programmes:

# **Representative Certificates**

| -                              |