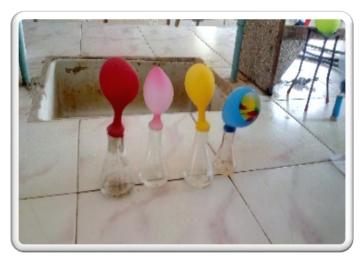

#### **QIM 2.3.1**

# Student centric methods, such as experiential learning, participative learning and problem-solving methodologies are used for enhancing learning experiences using ICT tools

HEI is providing quality education to all learners in various programmes to achieve their goals towards outcome-based education and satisfy the learning experiences. The teaching-learning method employed at institute is student centric method which ensures the participation of all learners through various pedagogies for experiential learning, participatory learning and problem-solving approaches. The institute has framed various policy documents for the process of teaching-learning and reviewed its facilities including ICT infrastructure to ensure the effective curriculum delivery through modern teaching-learning process. In context with this, the efforts taken by institute are noteworthy and resulted into fruitful outcomes in terms of results, university ranks, placements, participation in extracurricular activities leading to overall development of students.