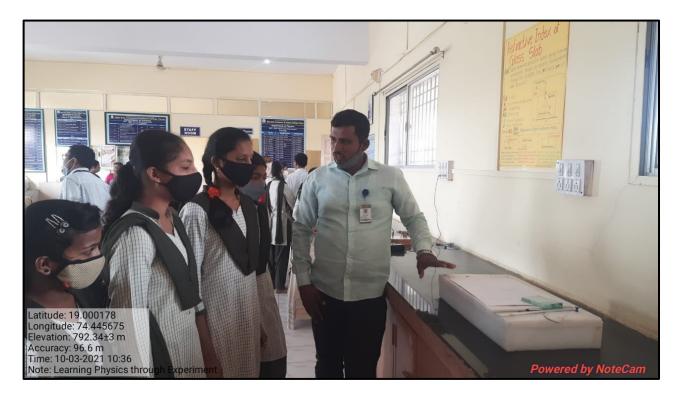

#### i. Laboratory Sessions

Laboratory sessions impart the skills like observation, creative thinking, ability to work in groups, enhances understanding levels, handling of sophisticated instruments, chemicals, glassware, electronic kit, samplings, detection of plants/microorganism.

**Computer Science Laboratory No. 1** Programme: B.Sc. Comp. Sci. Year: Third Demonstration of practical using ICT facility

Physics Lab No. 2 Programme: M.Sc. Physics Year: Second Mathematical computing sessions **Zoology Practical Lab No. 1** Programme: B. Sc. Zoology Year: Third Microscopic determination of organisms

Chemistry Practical Lab No. 1 Programme: B. Sc. Chemistry Year: Second Handling the Chemicals and glass wares for chemical Reaction

**Physics Practical Lab No. 2** Programme: M. Sc. Physics Year: Second Electronic Circuit Testing

**Physics Practical Lab No. 2** Programme: M. Sc. Physics Year: First Demonstration of Electronic Circuit

**B Voc. Practical Session** Demonstration of Roof top Solar Energy

**B Voc. Practical Session** Demonstration of Roof top Solar Energy