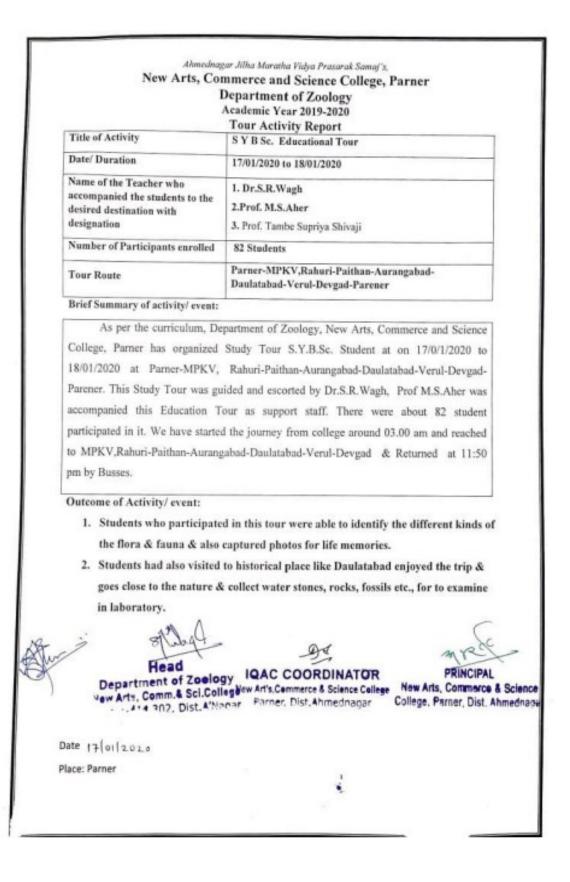

|          | Princip    |                                                                                                                                                                                                                                                                                                                                                                                                                                                                                                                                                                                                                                                                                                     |          |





## **Department of Zoology**

G (1854 2019-2020 doc) अहमदनगर जिल्हा मराठा विद्या प्रसारक समाज, अहमदनगर लालटाकी रोड, अहमदनगर - ४१४००१ 🖀 (०२४१) २३२९६४९, २३२४८५० जा.क वशि-४/८९४२०१९-२०२० 8. 28/20/2029 प्रति. प्राचार्य. न्यू आर्टस,कॉमर्स ॲण्ड सायन्स कॉलेज,पारनेर. विषय : - शैक्षणिक सहलीस / भेटीस परवानगी देणेबाबत. संदर्भ :- आपले पत्र जा. क्र. / ४२४ / २०१९-२०२०, दिनांक. १६/१० /२०१९. उपरोक्त विषयानुसार कळविण्यात येते की, आपले महाविद्यालयातील शैक्षणिक सहलीस / भेटीस परवानगी ण्यात येत आहे. सहलीचे संपुर्ण नियोजन करण्यात यावे व त्यानुसार सर्व पालक विद्यार्थी यांना सहलीचा सविस्तर तपशील ण्यात यावा. त्यानुसार संबंधीताकडून आवश्यक ते हमीपत्र घेण्यात यावे. सडलीचा प्रवास एसटी बस / खाजगी बसने करण्यात यावा. विद्यार्थी -विद्यार्थीनी यांची स्वतंत्र व्यवस्था करण्यात यावी. इलीसाठी शिक्षक-शिक्षिका यांची जबाबदारीन