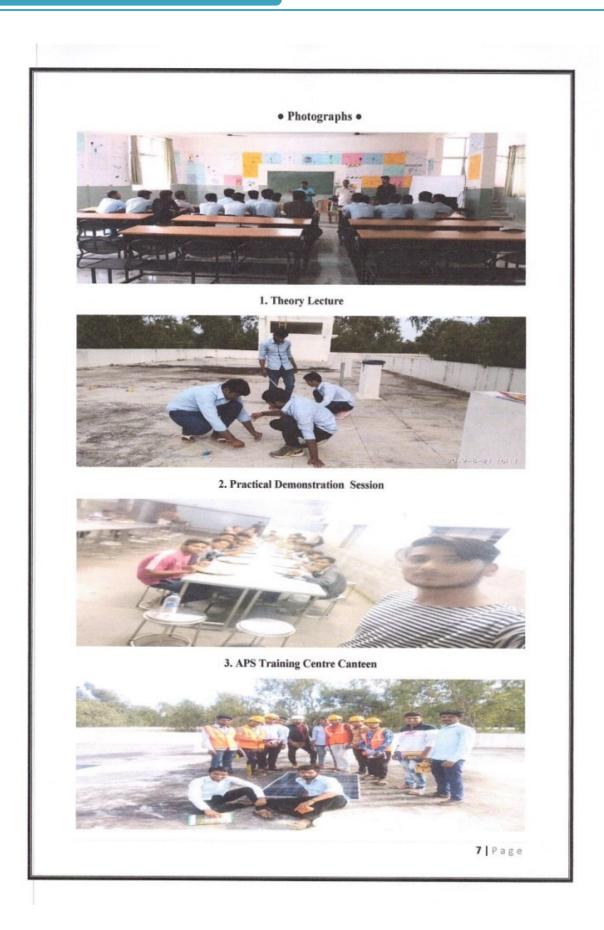

**Physics Practical Lab No. 2** Programme: M. Sc. Physics Year: First Demonstration of Electronic Circuit

**B Voc. Practical Session** Demonstration of Roof top Solar Energy

**B Voc. Practical Session** Demonstration of Roof top Solar Energy