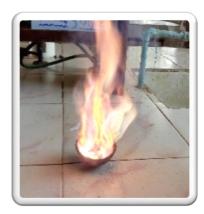

#### **QIM 2.3.1**

# Student centric methods, such as experiential learning, participative learning and problem-solving methodologies are used for enhancing learning experiences using ICT tools

HEI is providing quality education to all learners in various programmes to achieve their goals towards outcome-based education and satisfy the learning experiences. The teaching-learning method employed at institute is student centric method which ensures the participation of all learners through various pedagogies for experiential learning, participatory learning and problem-solving approaches. The institute has framed various policy documents for the process of teaching-learning and reviewed its facilities including ICT infrastructure to ensure the effective curriculum delivery through modern teaching-learning process. In context with this, the efforts taken by institute are noteworthy and resulted into fruitful outcomes in terms of results, university ranks, placements, participation in extracurricular activities leading to overall development of students.