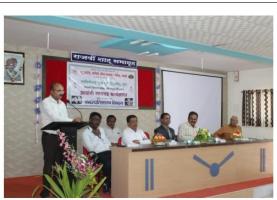

rd for debate competition





Student performing in intercollege debate competition

### ix. Cultural Participation

Cultural programs are conducted to enhance their all-round personality development.





## " Granth Dindi"



## "Convocation Ceremony"





#### x. Other Student Centric Activities

The various activities like guest lectures, NET/ SET Guidance Workshops, Mathematics day, online webinars, conferences, mushroom cultivation, cyber-crimes workshop etc. are conducted by various Departments which support the student centric methods. These are as follows:

Botany
 2018-19
 Mushroom Cultivation Workshop



## MUSHROOM CULTIVATION WORKSHOP GLIMPLS (16/02/2019)



**Dr.Ashok Tuwar** told importance of mushroom in *"Mushroom Cultivation Workshop"* on 16<sup>th</sup> February 2019.



**Dr.Balasaheb Gaykar** guided to student's entrepreneurship developed through of mushroom cultivation in *"Mushroom Cultivation Workshop"* on 16<sup>th</sup> February 2019.



**Dr.B.A.Patil** guided on edible and non edible mushroom to participant's in *"Mushroom cultivation Workshop"* on 16<sup>th</sup> February 2019.



Participant's in "Mushroom cultivation Workshop" on 16<sup>th</sup> February 2019.

### iii.2019-20

## 1.Flower Bouquet Training

| Ahmednagar Jilh