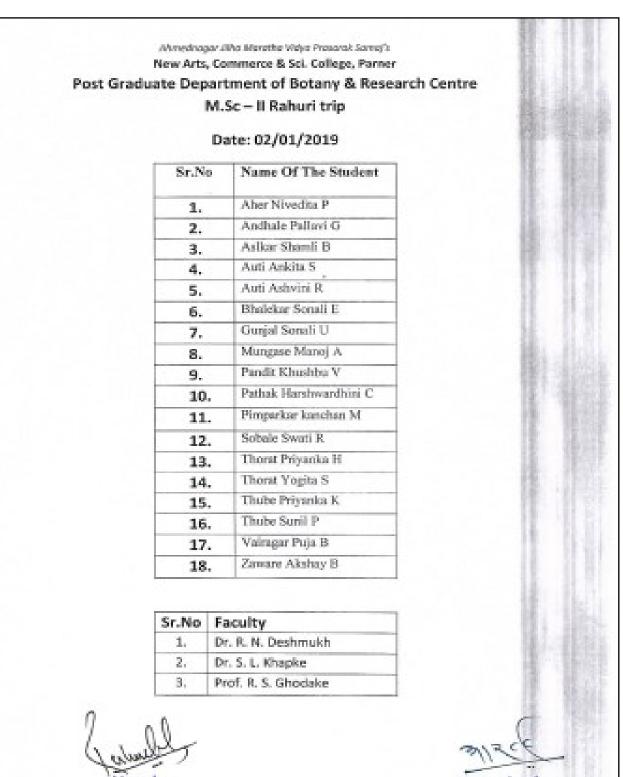

rtspanner.com 12013 UTTATA BT. NACESCRY 621 হিনাক ১৪ 108 To, Dr. K. D. Kokate, Director of Extension Education, Mahatma Phule Agriculture University, Rahuri. Subject: Regarding M.Sc. Botany Student visit. Respected Sir, With reference to above cited subject, M.Sc. Botany 18 students and 3 teachers is interested to visit Mahatma Phule Agriculture University, Rahuri. This visit is academically important for their case studies. We have planed to visit to your different departments (fruit processing, plant tissue culture, floriculture, seed technology, Biofertilizers etc.) on 2<sup>rd</sup> Feb.2019. So kindly give permission to visit your different departments and guide us. Thanking you, Yours Sincerely (Dr. R. K. Aher) PRINCIPAL New Arts, Commerce & Science College, Pamer, Dist. Ahmednagar



Heald Deptt.of Botany and Research Centre New Arts, Commerce and Science College Parner, Dist.A'Nagar(MS), 414302

Principal New Arts, Commerce and Science College Parner, Dist.A'Nagar(MS)-414302

| D                                      | epartment of Botany                                                         |
|----------------------------------------|-----------------------------------------------------------------------------|
| As                                     | ademic Year 2018 -2019                                                      |
|                                        | Activity Report                                                             |
| Title of Activity                      | Study Tour of Class M.Sc. I & M.Sc. II