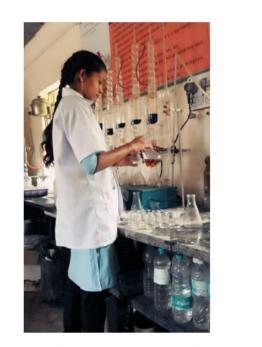

M. Sc. Botany Laboratory Practical Session

Skill Training Centre B. Voc. Lab No. 1 Programme: Software Development Student: First Year

Chemistry Lab No. 1 Programme: B. Sc. Chemistry Year: Second Sem: III Practical demonstration and hand on training