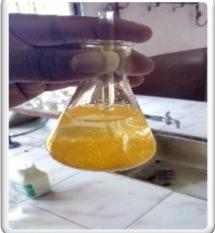

#### **QIM 2.3.1**

# Student centric methods, such as experiential learning, participative learning and problem-solving methodologies are used for enhancing learning experiences using ICT tools

HEI is providing quality education to all learners in various programmes to achieve their goals towards outcome-based education and satisfy the learning experiences. The teaching-learning method employed at institute is student centric method which ensures the participation of all learners through various pedagogies for experiential learning, participatory learning and problem-solving approaches. The institute has framed various policy documents for the process of teaching-learning and reviewed its facilities including ICT infrastructure to ensure the effective curriculum delivery through modern teaching-learning process. In context with this, the efforts taken by institute are noteworthy and resulted into fruitful outcomes in terms of results, university ranks, placements, participation in extracurricular activities leading to overall development of students.