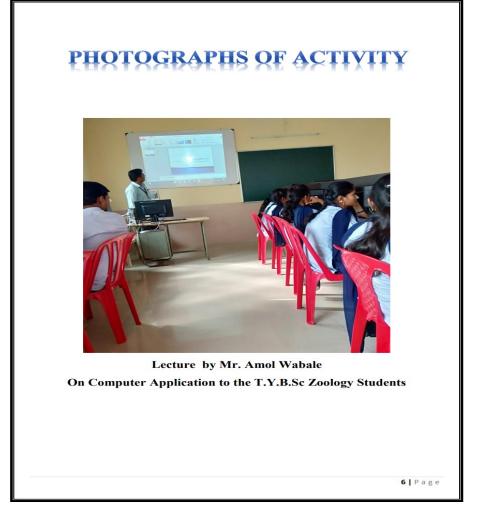

**Computer Science Laboratory No. 1** Programme: B.Sc. Comp. Sci. Year: Third Demonstration of practical using ICT facility

Physics Lab No. 2 Programme: M.Sc. Physics Year: Second Mathematical computing sessions **Zoology Practical Lab No. 1** Programme: B. Sc. Zoology Year: Third Microscopic determination of organisms