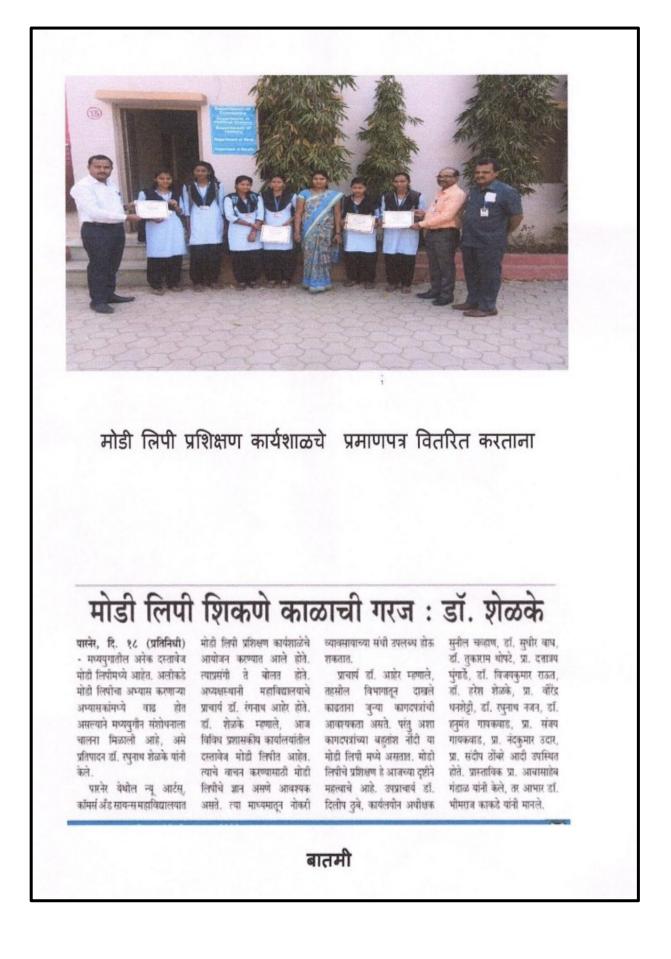

d Research Scholars on<br>Prof B.J.Kakade introo<br>Felicitated the guest and gave inaug<br>workshop was fruitful. There wa<br>Valedictory function is chaired by F<br>Abasaheb Gandal gave vote of thank<br>Outcome of Activity/ event:<br>1. Students learn to read Mode script.<br>2. Students helped the local farmers to<br>Backack<br>Coordinator | Inath Shelke was a Resource person. He guided our Students<br>on the topic of Modi Script/ Alphabet.<br>duced the programme and Hon. Principal Dr.Rangnath Ahe<br>ural speech. Prof Shivaji Pathare compered the Function. The<br>as discussion between resource person and participants<br>Prof. Dr. Tukaram Thopate, vice Principal of our College. Pro<br>cs.<br>read mutations & related documents of revenue department.<br>REALINATOR<br>e & Science College |





# 1. online guest Lecture

| Ahmednaga                                                                                                                                                                                                                                                                                                                                                                                                                              | r Jilha Maratha Vidya Prasarak Samaj's,                                                                                                                                                                                                                                                                                     |