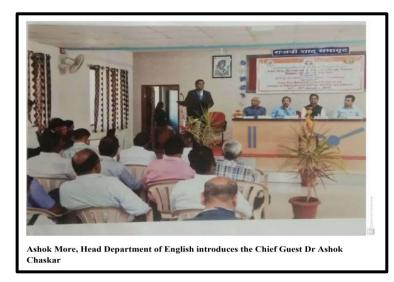

#### **QIM 2.3.1**

# Student centric methods, such as experiential learning, participative learning and problem-solving methodologies are used for enhancing learning experiences using ICT tools

HEI is providing quality education to all learners in various programmes to achieve their goals towards outcome-based education and satisfy the learning experiences. The teaching-learning method employed at institute is student centric method which ensures the participation of all learners through various pedagogies for experiential learning, participatory learning and problem-solving approaches. The institute has framed various policy documents for the process of teaching-learning and reviewed its facilities including ICT infrastructure to ensure the effective curriculum delivery through modern teaching-learning process. In context with this, the efforts taken by institute are noteworthy and resulted into fruitful outcomes in terms of results, university ranks, placements, participation in extracurricular activities leading to overall development of students.