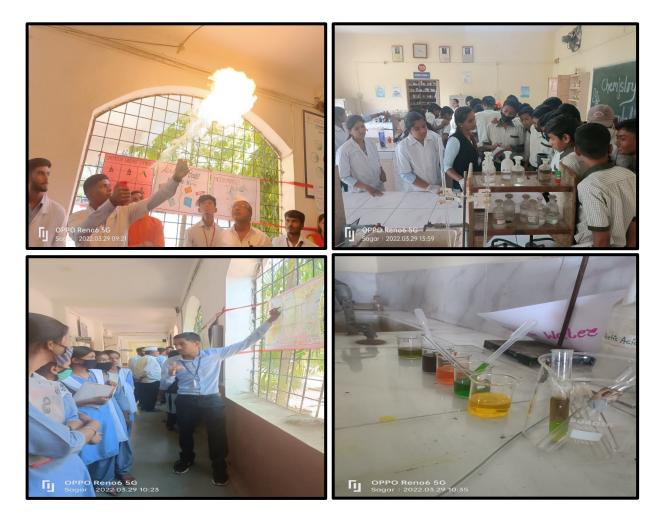

#### i. Laboratory Sessions

Laboratory sessions impart the skills like observation, creative thinking, ability to work in groups, enhances understanding levels, handling of sophisticated instruments, chemicals, glassware, electronic kit, samplings, detection of plants/microorganism.

M. Sc. Botany Laboratory Practical Session

Skill Training Centre B. Voc. Lab No. 1 Programme: Software Development Student: First Year

Chemistry Lab No. 1 Programme: B. Sc. Chemistry Year: Second Sem: III Practical demonstration and hand on training

**Computer Science Laboratory No. 1** Programme: B.Sc. Comp. Sci. Year: Third Demonstration of practical using ICT facility

Physics Lab No. 2 Programme: M.Sc. Physics Year: Second Mathematical computing sessions **Zoology Practical Lab No. 1** Programme: B. Sc. Zoology Year: Third Microscopic determination of organisms

Chemistry Practical Lab No. 1 Programme: B. Sc. Chemistry Year: Second Handling the Chemicals and glass wares for chemical Reaction

**Physics Practical Lab No. 2** Programme: M. Sc. Physics Year: Second Electronic Circuit Testing

**Physics Practical Lab No. 2** Programme: M. Sc. Physics Year: First Demonstration of Electronic Circuit

**B Voc. Practical Session** Demonstration of Roof top Solar Energy

**B Voc. Practical Session** Demonstration of Roof top Solar Energy