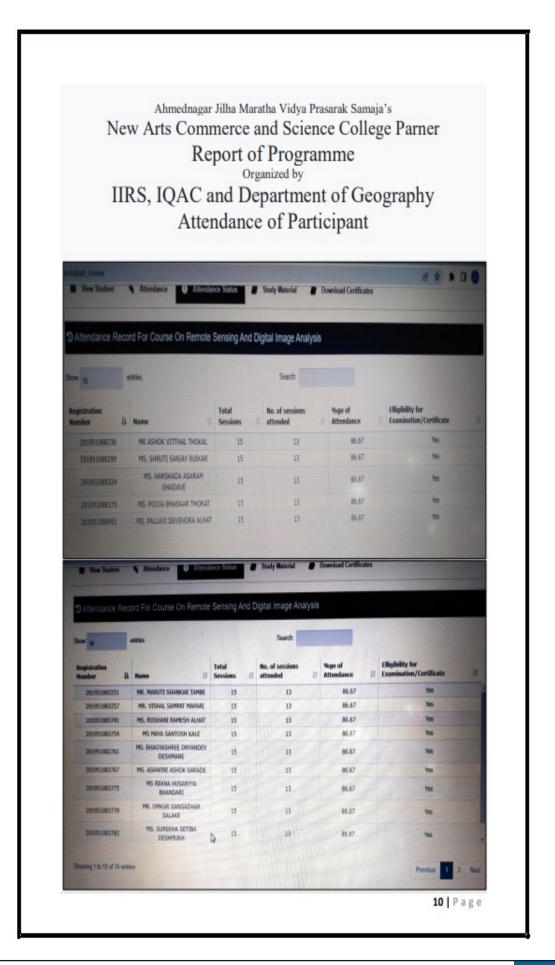

# Student centric methods, such as experiential learning, participative learning and problem-solving methodologies are used for enhancing learning experiences using ICT tools

HEI is providing quality education to all learners in various programmes to achieve their goals towards outcome-based education and satisfy the learning experiences. The teaching-learning method employed at institute is student centric method which ensures the participation of all learners through various pedagogies for experiential learning, participatory learning and problem-solving approaches. The institute has framed various policy documents for the process of teaching-learning and reviewed its facilities including ICT infrastructure to ensure the effective curriculum delivery through modern teaching-learning process. In context with this, the efforts taken by institute are noteworthy and resulted into fruitful outcomes in terms of results, university ranks, placements, participation in extracurricular activities leading to overall development of students.