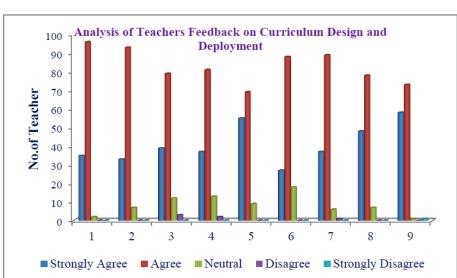

#### b) Feedback from Teachers:

Faculties are also participating in the feedback process. During this academic year 133 Teachers have placed their observations on curriculum development and deployment policy through feedbacks. Most of the teachers are agree and strongly agree with all the aspects regarding curriculum development and deployment such as periodic review of curriculum and its flexibility, well defined programme outcomes, enhancement of employability, curriculum having good academic flexibility, contents fulfils the need of students, need of bridge/ skill based/ value added / certificate courses, etc. with the following suggestions:

- 1. Curriculum should be based on practical knowledge
- 2. Internship must be compulsory for PG student
- 3. To start industry oriented certificate courses
- 4. Employability should be enhanced.
- 5. Need of renovation in arts and commerce building in terms of flooring tiles, electrification and others

| Sr. | Question No       | 1   | 2   | 3   | 4   | 5   | 6   | 7   | 8   | 9   |
|-----|-------------------|-----|-----|-----|-----|-----|-----|-----|-----|-----|
| No  | Responses         |     |     |     |     |     |     |     |     |     |
| 1   | Strongly Agree    | 35  | 33  | 39  | 37  | 55  | 27  | 37  | 48  | 58  |
| 2   | Agree             | 96  | 93  | 79  | 81  | 69  | 88  | 89  | 78  | 73  |
| 3   | Neutral           | 2   | 7   | 12  | 13  | 9   | 18  | 6   | 7   | 1   |
| 4   | Disagree          | 0   | 0   | 3   | 2   | 0   | 0   | 1   | 0   | 0   |
| 5   | Strongly Disagree | 0   | 0   | 0   | 0   | 0   | 0   | 0   | 0   | 1   |
| 6   | Total Response    | 133 | 133 | 133 | 133 | 133 | 133 | 133 | 133 | 133 |

#### Graphical representation of responses received from teachers: