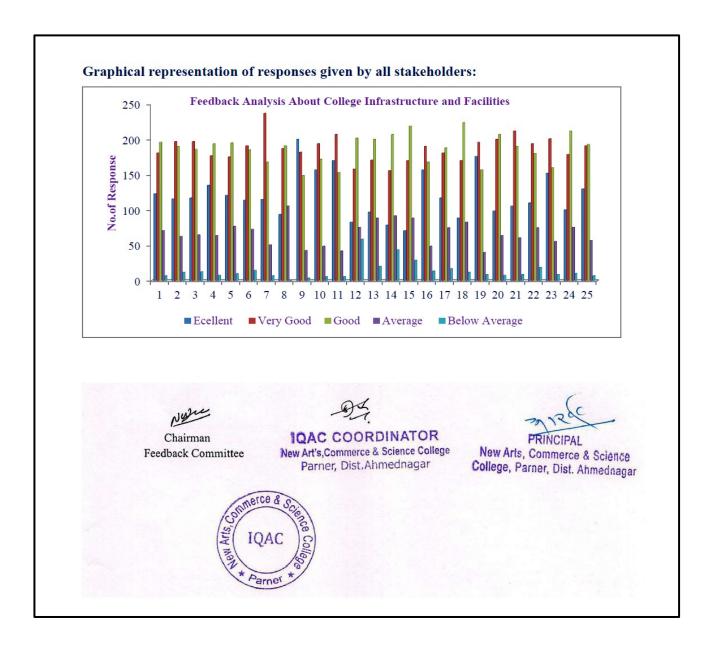

#### e) Feedback on Infrastructural Facility of the College:

The 578 stakeholders have submitted their valuable responses on available infrastructural facilities of the college. Most of the respondents are satisfied with the available learning environment of college, infrastructure for curriculum delivery, sports facilities, library, canteen facility, functioning of various committees, etc.

Near about 21 percent respondents have recorded their excellent opinion about college administration, support, ease in admission procedure, classroom atmosphere, library facility, campus placement and carrer guideance, student support servives etc. 31 percent respondents

have given their very good responses and 34 percent responses recorded for good response regarding infrastructural facilities which is available in the college. The following table is showing the different views and their graphical representation.