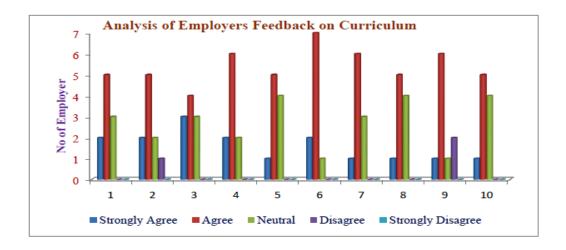

#### c) Feedback from Employers:

Employers are connected with us through Industry-Academia forum. They are helping us in organizing Students developments programs such as Personality Development, Life Skills for Industry, Placement Orientations as well as Campus Placements. During this academic year, 13 employers have given their valuable responses on curriculum and its deployment. All are agree with all the aspects of Curriculum Design and Deployment such as relevance of curriculum in employability and its effectiveness in innovative thinking, curriculum is effective in developing skill oriented human resources, Effectiveness of curriculum for development of entrepreneurship, etc. with no suggestions.

| Sr No | Question No       | 1  | 2  | 3  | 4  | 5  | 6  | 7  | 8  | 9  | 10 |
|-------|-------------------|----|----|----|----|----|----|----|----|----|----|
|       | Responses         |    |    |    |    |    |    |    |    |    |    |
| 1     | Strongly Agree    | 3  | 4  | 3  | 3  | 3  | 2  | 2  | 3  | 3  | 2  |
| 2     | Agree             | 7  | 6  | 8  | 5  | 6  | 10 | 9  | 7  | 6  | 8  |
| 3     | Neutral           | 1  | 2  | 1  | 3  | 2  | 1  | 1  | 2  | 2  | 1  |
| 4     | Disagree          | 2  | 1  | 1  | 1  | 0  | 0  | 1  | 0  | 1  | 1  |
| 5     | Strongly Disagree | 0  | 0  | 0  | 1  | 1  | 0  | 0  | 1  | 1  | 1  |
| 6     | Total Responses   | 13 | 13 | 13 | 13 | 13 | 13 | 13 | 13 | 13 | 13 |

Graphical representation of feedback responses given by employers