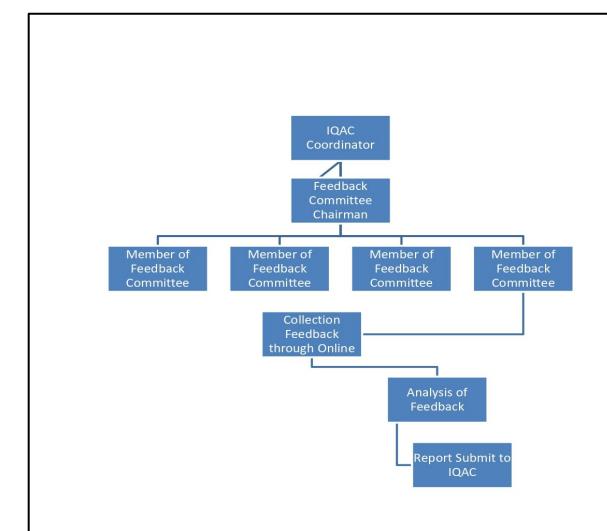

## 2. Feedback Mechanism

The college has a well-defined mechanism to obtain feedback online and offline on various activities as well as facilities from stakeholders. The HEI has a feedback committee, which includes teaching as well as administrative and technical staff. The feedback committee collects from students, teachers, alumni, parents, and employers. Recently HEI established an online feedback facility that available on college website.

#### Feedback and Learning Outcome committee

The college authorities have constituted a Feedback and Learning Outcome committee. Its composition is as follows

The Feedback Committee is as below: