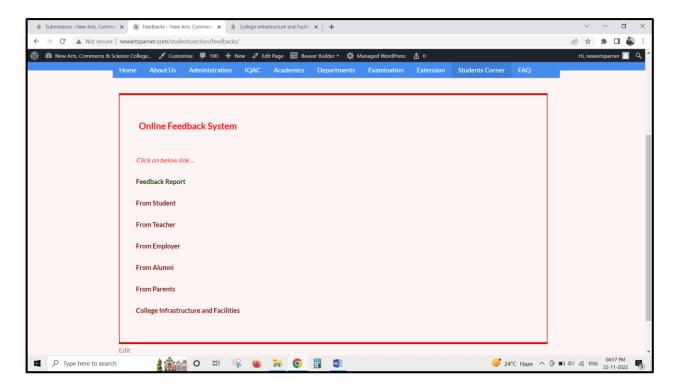

# a. Sample Filled Feedback Form: Online

Institutional Website Link: http://newartsparner.com/studentssection/feedbacks/

#### i. From Student

Institutional Website Link: http://newartsparner.com/feedback-from-student/

#### ii. From Teacher

Institutional Website Link: http://newartsparner.com/feedback-from-teacher/

## iii. From Employer

Institutional Website Link: http://newartsparner.com/feedback-from-employer/

#### iv. From Alumni

Institutional Website Link: http://newartsparner.com/feedback-from-alumni/

#### v. From Parents

Institutional Website Link: http://newartsparner.com/feedback-from-parent/

#### Feedback on College Infrastructure and Facilities

Institutional Website Link: <a href="http://newartsparner.com/college-infrastructure-and-facilities/">http://newartsparner.com/college-infrastructure-and-facilities/</a>