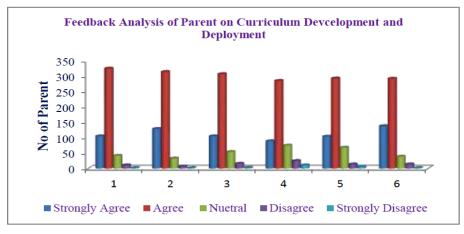

#### d) Feedback from Alumni:

The institute is in continuous contact with alumni of all programs. We have strong registered alumni association. Most of alumni are working for the development of various organizations at National and International level in the form of leading positions through their services as well as research. All of them are helping us in strengthening the employment opportunities through placements as well as in organization of skills based programs. This academic year, 213 alumni from different disciplined have responded to comment on curriculum development and deployment. Most of the responses are in agreement that the college is progressing with its vision and mission statements. 32 percent alumni are strongly agree and 60 percent alumni are agree with the aspects of curriculum development and deployment such as, role of curriculum in augmenting the intellectual aptitude and personality development, relevance of curriculum in employability, reading material regarding curriculum is easily available and accessible, etc. The proud alumni are contributing the college in further strengthening of HEI in various ways such as referring the friends and relatives for admission in the college, placements of students, to avail financial help to indigent students, improving the skills of the students, book donation, etc.

Following are the generous suggestions from the alumni of the college:

1. Need of more campus interviews for better job opportunities for the student

- 2. Strengthening of departmental library for advance learning tools
- 3. Research facility should be increased every research center
- 4. College should start a professional education courses
- Need of renovation in arts and commerce building in terms of flooring tiles, electrification and Others

| Sr | Question No<br>Responses |     | _   | 2   |     | _   | _   | _   |     | _   | 10  |
|----|--------------------------|-----|-----|-----|-----|-----|-----|-----|-----|-----|-----|
| No | Responses                | 1   | 2   | 3   | 4   | 5   | 6   | /   | 8   | 9   | 10  |
| 1  | Strongly Agree           | 49  | 52  | 45  | 47  | 73  | 43  | 75  | 61  | 61  | 49  |
| 2  | Agree                    | 126 | 130 | 134 | 139 | 123 | 135 | 121 | 121 | 126 | 132 |
| 3  | Neutral                  | 34  | 27  | 29  | 23  | 10  | 27  | 13  | 25  | 17  | 28  |
| 4  | Disagree                 | 3   | 3   | 4   | 3   | 5   | 5   | 4   | 3   | 8   | 4   |
|    | Strongly                 |     |     |     |     |     |     |     |     |     |     |
| 5  | Disagree                 | 1   | 1   | 1   | 1   | 2   | 3   | 0   | 3   | 1   | 0   |
| 6  | Total Responses          | 213 | 213 | 213 | 213 | 213 | 213 | 213 | 213 | 213 | 213 |

#### Graphical representation of feedback given by alumni: