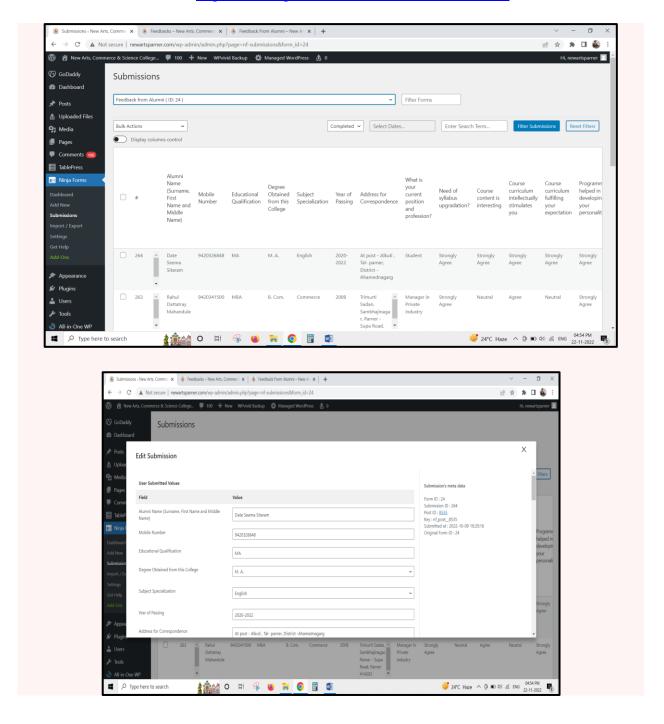

#### iv. From Alumni

Institutional Website Link: http://newartsparner.com/feedback-from-alumni/