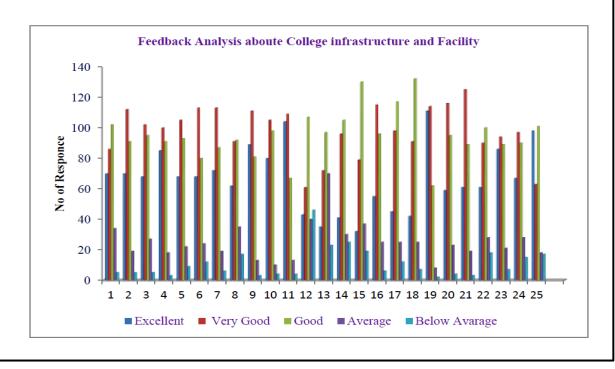

#### e) Feedback on Infrastructural Facility of the College:

The 578 stakeholders have submitted their valuable responses on available infrastructural facilities of the college. Most of the respondents are satisfied with the available learning environment of college, infrastructure for curriculum delivery, sports facilities, library, canteen facility, functioning of various committees, etc.

Near about 21 percent respondents have recorded their excellent opinion about college administration, support, ease in admission procedure, classroom atmosphere, library facility, campus placement and carrer guideance, student support servives etc. 31 percent respondents

have given their very good responses and 34 percent responses recorded for good response regarding infrastructural facilities which is available in the college. The following table is showing the different views and their graphical representation.