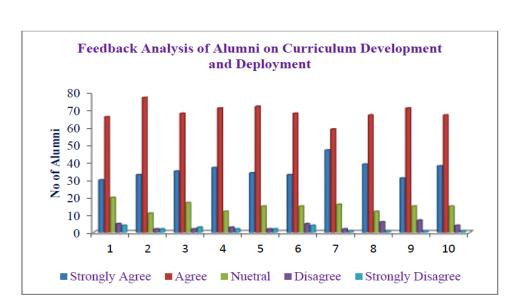

#### d) Feedback from Alumni:

The institute is in continuous contact with alumni of all programs. We have strong registered alumni association. Most of alumni are working for the development of various organizations at National and International level in the form of leading positions through their services as well as research. All of them are helping us in strengthening the employment opportunities through placements as well as in organization of skills based programs. This academic year, 213 alumni from different disciplined have responded to comment on curriculum development and deployment. Most of the responses are in agreement that the college is progressing with its vision and mission statements. 32 percent alumni are strongly agree and 60 percent alumni are agree with the aspects of curriculum development and deployment such as, role of curriculum in augmenting the intellectual aptitude and personality development, relevance of curriculum in employability, reading material regarding curriculum is easily available and accessible, etc. The proud alumni are contributing the college in further strengthening of HEI in various ways such as referring the friends and relatives for admission in the college, placements of students, to avail financial help to indigent students, improving the skills of the students, book donation, etc.

Following are the generous suggestions from the alumni of the college:

1. Need of more campus interviews for better job opportunities for the student

- 2. Strengthening of departmental library for advance learning tools
- 3. Research facility should be increased every research center
- 4. College should start a professional education courses
- Need of renovation in arts and commerce building in terms of flooring tiles, electrification and Others

| Sr | Question No<br>Responses |     | _   | 2   |     | _   | _   | _   |     | _   | 10  |
|----|--------------------------|-----|-----|-----|-----|-----|-----|-----|-----|-----|-----|
| No | Responses                | 1   | 2   | 3   | 4   | 5   | 6   | /   | 8   | 9   | 10  |
| 1  | Strongly Agree           | 49  | 52  | 45  | 47  | 73  | 43  | 75  | 61  | 61  | 49  |
| 2  | Agree                    | 126 | 130 | 134 | 139 | 123 | 135 | 121 | 121 | 126 | 132 |
| 3  | Neutral                  | 34  | 27  | 29  | 23  | 10  | 27  | 13  | 25  | 17  | 28  |
| 4  | Disagree                 | 3   | 3   | 4   | 3   | 5   | 5   | 4   | 3   | 8   | 4   |
|    | Strongly                 |     |     |     |     |     |     |     |     |     |     |
| 5  | Disagree                 | 1   | 1   | 1   | 1   | 2   | 3   | 0   | 3   | 1   | 0   |
| 6  | Total Responses          | 213 | 213 | 213 | 213 | 213 | 213 | 213 | 213 | 213 | 213 |

#### Graphical representation of feedback given by alumni: