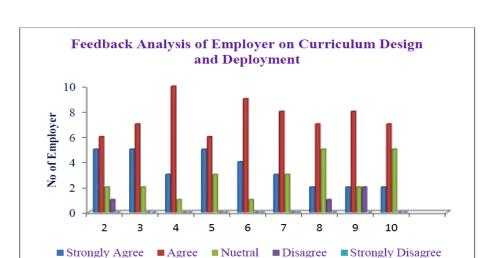

#### c) Feedback from Employers:

Employers are connected with us through Industry-Academia forum. They are helping us in organizing Students developments programs such as Personality Development, Life Skills for Industry, Placement Orientations as well as Campus Placements. During this academic year, 13 employers have given their valuable responses on curriculum and its deployment. All are agree with all the aspects of Curriculum Design and Deployment such as relevance of curriculum in employability and its effectiveness in innovative thinking, curriculum is effective in developing skill oriented human resources, Effectiveness of curriculum for development of entrepreneurship, etc. with no suggestions.

| Sr No | Question No       | 1  | 2  | 3  | 4  | 5  | 6  | 7  | 8  | 9  | 10 |
|-------|-------------------|----|----|----|----|----|----|----|----|----|----|
|       | Responses         |    |    |    |    |    |    |    |    |    |    |
| 1     | Strongly Agree    | 3  | 4  | 3  | 3  | 3  | 2  | 2  | 3  | 3  | 2  |
| 2     | Agree             | 7  | 6  | 8  | 5  | 6  | 10 | 9  | 7  | 6  | 8  |
| 3     | Neutral           | 1  | 2  | 1  | 3  | 2  | 1  | 1  | 2  | 2  | 1  |
| 4     | Disagree          | 2  | 1  | 1  | 1  | 0  | 0  | 1  | 0  | 1  | 1  |
| 5     | Strongly Disagree | 0  | 0  | 0  | 1  | 1  | 0  | 0  | 1  | 1  | 1  |
| 6     | Total Responses   | 13 | 13 | 13 | 13 | 13 | 13 | 13 | 13 | 13 | 13 |

Graphical representation of feedback responses given by employers