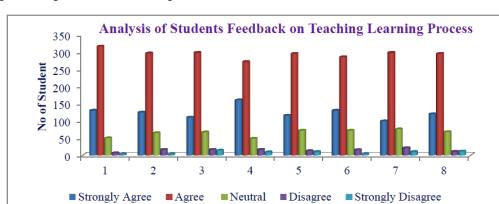

#### a) Feedback from Students:

Feedback on teaching and learning process has been submitted by 506 students for the academic year 2020-21. The following table is showing the different views of students regarding the teaching learning process

Most of the students are agree as well as strongly agree with all the aspects of the teaching and learning process such as periodic up gradation of curriculum, content is interesting, Curriculum is fulfilling our expectation, role of curriculum in helping the students personality, need of skilled based content in the curriculum, use of ICT and innovative tools in teaching, etc. with the following suggestions:

| Sr.No | Question No       |     |     |     |     |     |     |     |     |
|-------|-------------------|-----|-----|-----|-----|-----|-----|-----|-----|
|       | Response          | 1   | 2   | 3   | 4   | 5   | 6   | 7   | 8   |
| 1     | Strongly Agree    | 130 | 125 | 110 | 160 | 116 | 130 | 100 | 120 |
| 2     | Agree             | 316 | 296 | 298 | 271 | 295 | 285 | 298 | 295 |
| 3     | Neutral           | 50  | 65  | 67  | 49  | 72  | 72  | 76  | 68  |
| 4     | Disagree          | 7   | 17  | 17  | 17  | 13  | 16  | 22  | 11  |
| 5     | Strongly Disagree | 3   | 3   | 14  | 9   | 10  | 3   | 10  | 12  |
| 6     | Total Responses   | 506 | 506 | 506 | 506 | 506 | 506 | 506 | 506 |