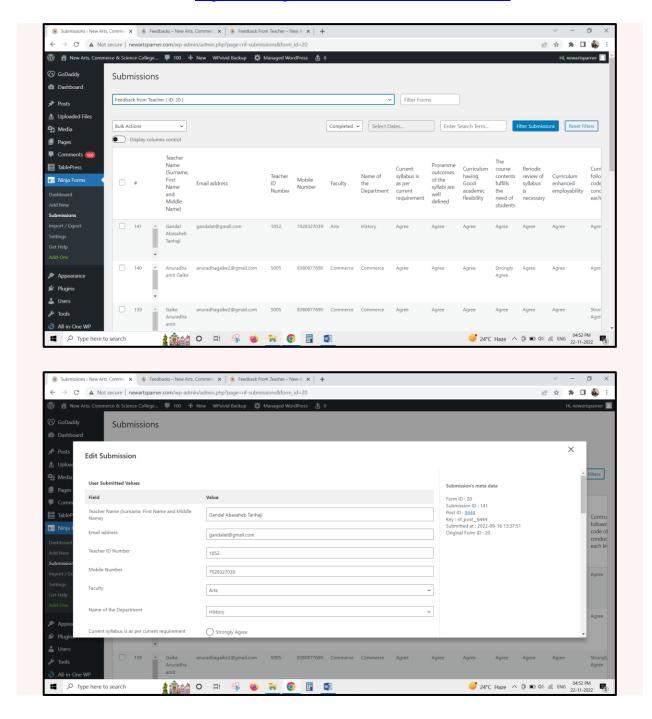

#### ii. From Teacher

Institutional Website Link: http://newartsparner.com/feedback-from-teacher/