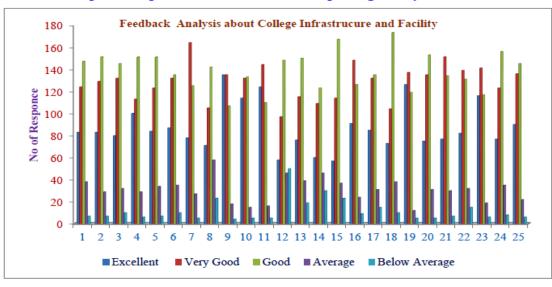

#### e) Feedback on Infrastructural Facility of the College:

The 578 stakeholders have submitted their valuable responses on available infrastructural facilities of the college. Most of the respondents are satisfied with the available learning environment of college, infrastructure for curriculum delivery, sports facilities, library, canteen facility, functioning of various committees, etc.

Near about 21 percent respondents have recorded their excellent opinion about college administration, support, ease in admission procedure, classroom atmosphere, library facility, campus placement and carrer guideance, student support servives etc. 31 percent respondents

have given their very good responses and 34 percent responses recorded for good response regarding infrastructural facilities which is available in the college. The following table is showing the different views and their graphical representation.