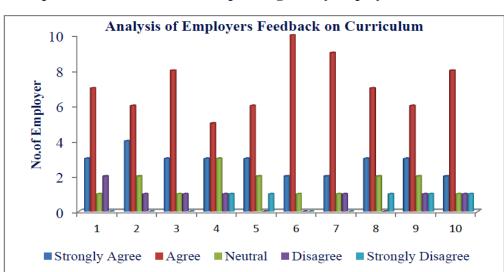

#### c) Feedback from Employers:

Employers are connected with us through Industry-Academia forum. They are helping us in organizing Students developments programs such as Personality Development, Life Skills for Industry, Placement Orientations as well as Campus Placements. During this academic year, 13 employers have given their valuable responses on curriculum and its deployment. All are agree with all the aspects of Curriculum Design and Deployment such as relevance of curriculum in employability and its effectiveness in innovative thinking, curriculum is effective in developing skill oriented human resources, Effectiveness of curriculum for development of entrepreneurship, etc. with no suggestions.

| Sr No | Question No       | 1  | 2  | 3  | 4  | 5  | 6  | 7  | 8  | 9  | 10 |
|-------|-------------------|----|----|----|----|----|----|----|----|----|----|
|       | Responses         |    |    |    |    |    |    |    |    |    |    |
| 1     | Strongly Agree    | 3  | 4  | 3  | 3  | 3  | 2  | 2  | 3  | 3  | 2  |
| 2     | Agree             | 7  | 6  | 8  | 5  | 6  | 10 | 9  | 7  | 6  | 8  |
| 3     | Neutral           | 1  | 2  | 1  | 3  | 2  | 1  | 1  | 2  | 2  | 1  |
| 4     | Disagree          | 2  | 1  | 1  | 1  | 0  | 0  | 1  | 0  | 1  | 1  |
| 5     | Strongly Disagree | 0  | 0  | 0  | 1  | 1  | 0  | 0  | 1  | 1  | 1  |
| 6     | Total Responses   | 13 | 13 | 13 | 13 | 13 | 13 | 13 | 13 | 13 | 13 |

Graphical representation of feedback responses given by employers