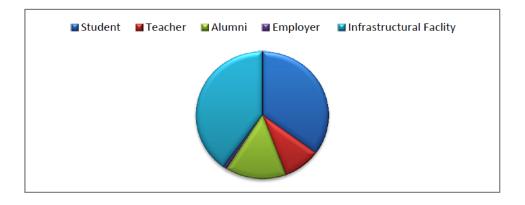

# Responses from different stakeholders:

| Sr.no | Stakeholder            | Received Responses |
|-------|------------------------|--------------------|
| 1     | Student                | 506                |
| 2     | Teacher                | 133                |
| 3     | Alumni                 | 213                |
| 4     | Employer               | 13                 |
| 5     | College Infrastructure | 578                |
| 6     | Total Responses        | 1443               |