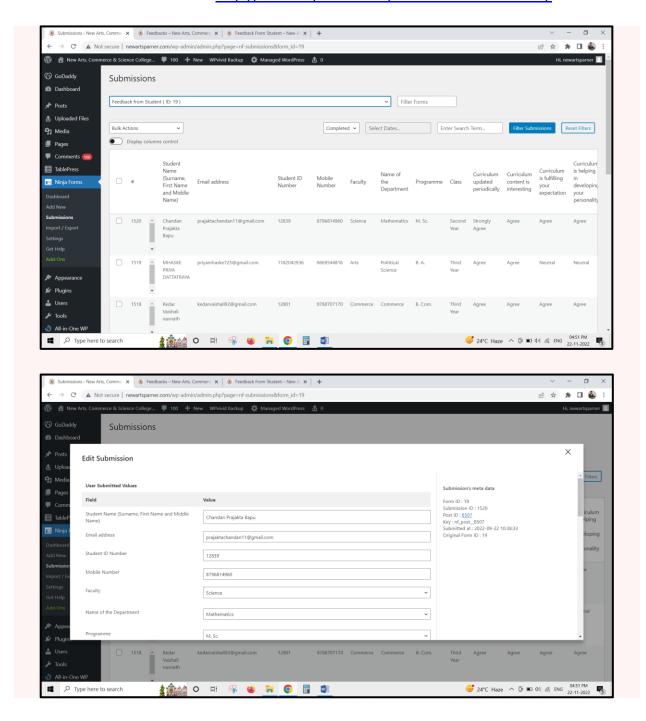

#### i. From Student

Institutional Website Link: http://newartsparner.com/feedback-from-student/