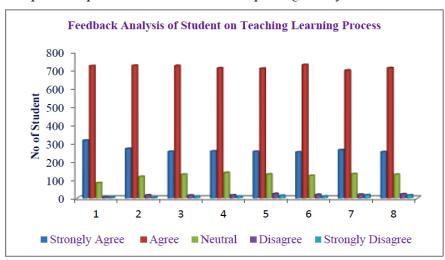

#### a) Feedback from Students:

Feedback on teaching and learning process has been submitted by 506 students for the academic year 2020-21. The following table is showing the different views of students regarding the teaching learning process

Most of the students are agree as well as strongly agree with all the aspects of the teaching and learning process such as periodic up gradation of curriculum, content is interesting, Curriculum is fulfilling our expectation, role of curriculum in helping the students personality, need of skilled based content in the curriculum, use of ICT and innovative tools in teaching, etc. with the following suggestions:

- 1 Need of more ICT tools and digital classrooms
- 2 Increase the number of books in departmental library
- 3 Purified water system is needed in arts and commerce building
- 4 Increase the parking space for the students
- 5 Student mentoring and placement cell should be strengthened
- 6 Need of more qualified teacher for teaching
- 7 Upgrade of instrumentation facility in the laboratories
- 8 Need of transport facility
- 9 Renovation of arts and commerce building in terms of flooring tiles, electrification and others.

| Sr.No | Question No       |     |     |     |     |     |     |     |     |
|-------|-------------------|-----|-----|-----|-----|-----|-----|-----|-----|
|       | Response          | 1   | 2   | 3   | 4   | 5   | 6   | 7   | 8   |
| 1     | Strongly Agree    | 130 | 125 | 110 | 160 | 116 | 130 | 100 | 120 |
| 2     | Agree             | 316 | 296 | 298 | 271 | 295 | 285 | 298 | 295 |
| 3     | Neutral           | 50  | 65  | 67  | 49  | 72  | 72  | 76  | 68  |
| 4     | Disagree          | 7   | 17  | 17  | 17  | 13  | 16  | 22  | 11  |
| 5     | Strongly Disagree | 3   | 3   | 14  | 9   | 10  | 3   | 10  | 12  |
| 6     | Total Responses   | 506 | 506 | 506 | 506 | 506 | 506 | 506 | 506 |

#### Graphical representation of responses received from students: