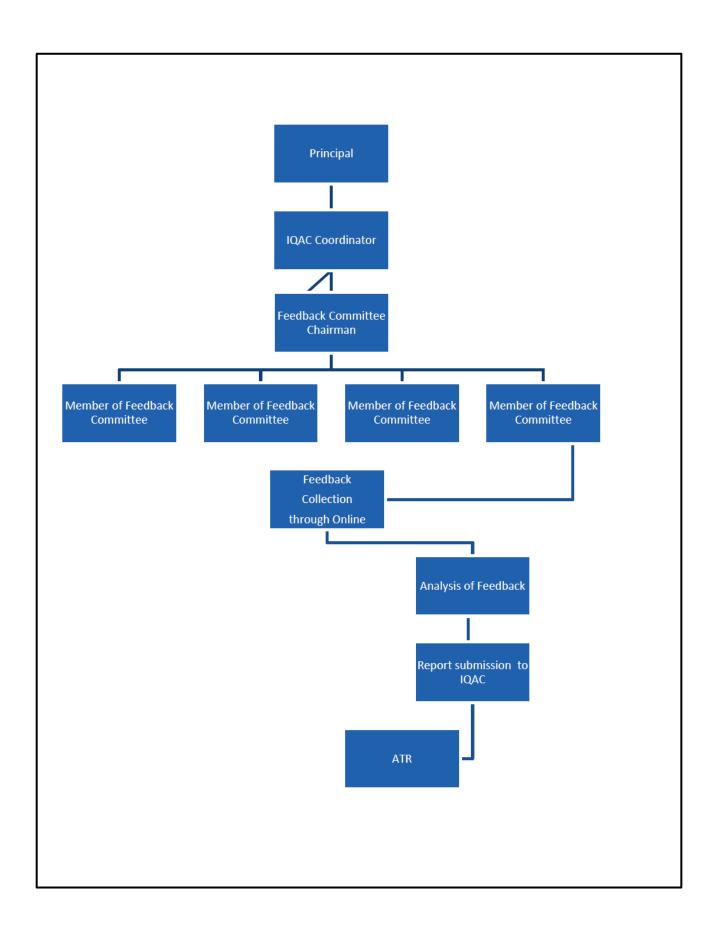

#### Feedback and Learning Outcome committee

The college authorities have constituted a Feedback and Learning Outcome committee. Its composition is as follows

The Feedback Committee is as below: