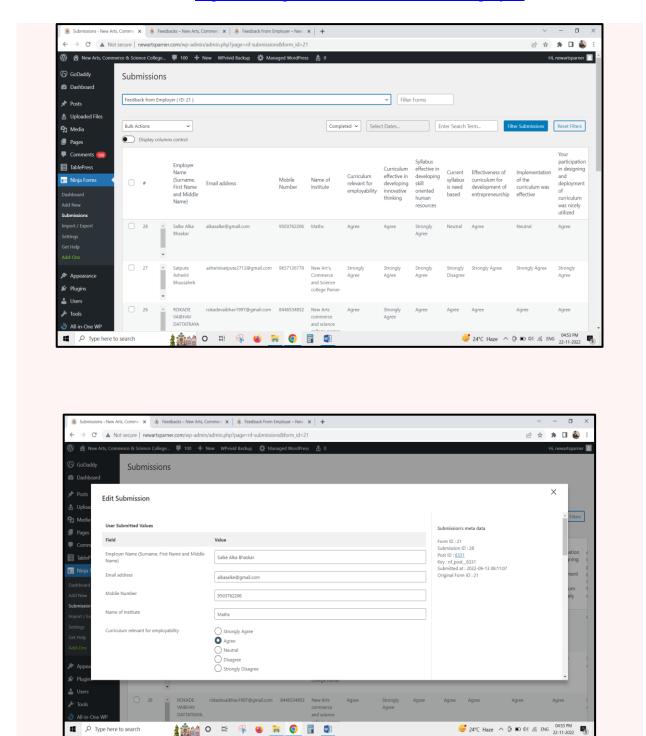

## iii. From Employer

Institutional Website Link: http://newartsparner.com/feedback-from-employer/