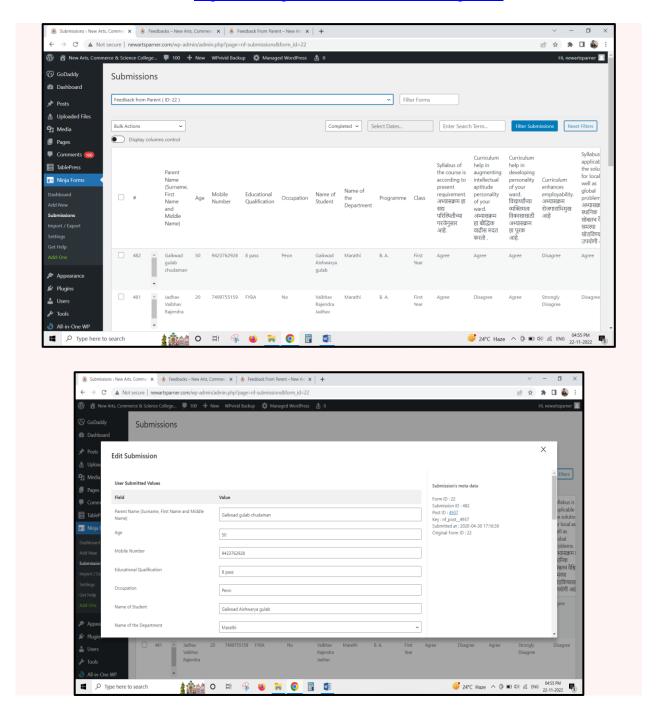

#### v. From Parents

Institutional Website Link: http://newartsparner.com/feedback-from-parent/