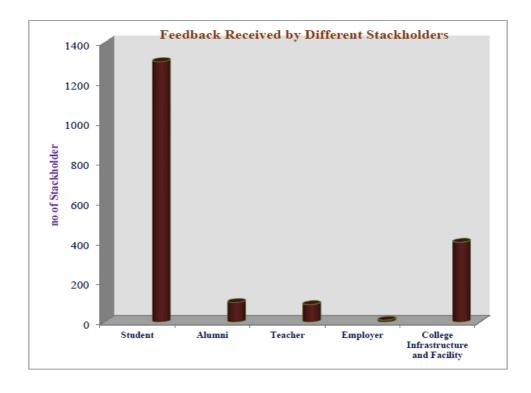

# Responses from different stakeholders:

| Sr.no | Stakeholder            | Received Responses |
|-------|------------------------|--------------------|
| 1     | Student                | 506                |
| 2     | Teacher                | 133                |
| 3     | Alumni                 | 213                |
| 4     | Employer               | 13                 |
| 5     | College Infrastructure | 578                |
| 6     | Total Responses        | 1443               |