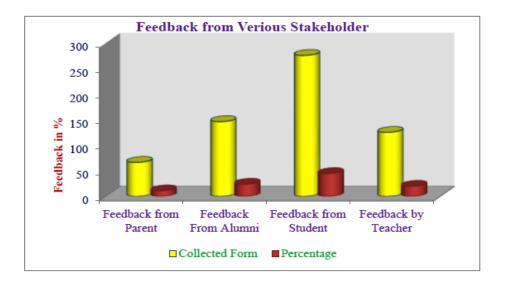

# Responses from different stakeholders:

| Sr.no | Stakeholder            | Received Responses |
|-------|------------------------|--------------------|
| 1     | Student                | 506                |
| 2     | Teacher                | 133                |
| 3     | Alumni                 | 213                |
| 4     | Employer               | 13                 |
| 5     | College Infrastructure | 578                |
| 6     | Total Responses        | 1443               |