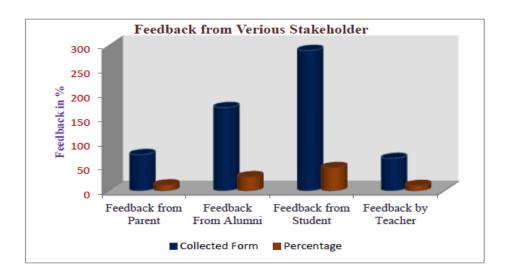

# Responses from different stakeholders:

| Sr.no | Stakeholder            | Received Responses |
|-------|------------------------|--------------------|
| 1     | Student                | 506                |
| 2     | Teacher                | 133                |
| 3     | Alumni                 | 213                |
| 4     | Employer               | 13                 |
| 5     | College Infrastructure | 578                |
| 6     | Total Responses        | 1443               |