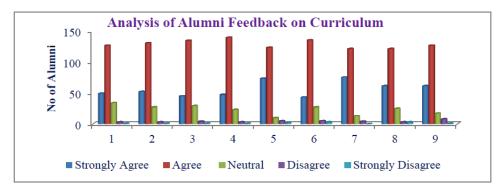

#### d) Feedback from Alumni:

The institute is in continuous contact with alumni of all programs. We have strong registered alumni association. Most of alumni are working for the development of various organizations at National and International level in the form of leading positions through their services as well as research. All of them are helping us in strengthening the employment opportunities through placements as well as in organization of skills based programs. This academic year, 213 alumni from different disciplined have responded to comment on curriculum development and deployment. Most of the responses are in agreement that the college is progressing with its vision and mission statements. 32 percent alumni are strongly agree and 60 percent alumni are agree with the aspects of curriculum development and deployment such as, role of curriculum in augmenting the intellectual aptitude and personality development, relevance of curriculum in employability, reading material regarding curriculum is easily available and accessible, etc. The proud alumni are contributing the college in further strengthening of HEI in various ways such as referring the friends and relatives for admission in the college, placements of students, to avail financial help to indigent students, improving the skills of the students, book donation, etc.

Following are the generous suggestions from the alumni of the college:

1. Need of more campus interviews for better job opportunities for the student

- 2. Strengthening of departmental library for advance learning tools
- 3. Research facility should be increased every research center
- 4. College should start a professional education courses
- Need of renovation in arts and commerce building in terms of flooring tiles, electrification and Others

| Sr | Question No<br>Responses |     | _   | 2   |     | _   | _   | _   |     | _   | 10  |
|----|--------------------------|-----|-----|-----|-----|-----|-----|-----|-----|-----|-----|
| No | Responses                | 1   | 2   | 3   | 4   | 5   | 6   | /   | 8   | 9   | 10  |
| 1  | Strongly Agree           | 49  | 52  | 45  | 47  | 73  | 43  | 75  | 61  | 61  | 49  |
| 2  | Agree                    | 126 | 130 | 134 | 139 | 123 | 135 | 121 | 121 | 126 | 132 |
| 3  | Neutral                  | 34  | 27  | 29  | 23  | 10  | 27  | 13  | 25  | 17  | 28  |
| 4  | Disagree                 | 3   | 3   | 4   | 3   | 5   | 5   | 4   | 3   | 8   | 4   |
|    | Strongly                 |     |     |     |     |     |     |     |     |     |     |
| 5  | Disagree                 | 1   | 1   | 1   | 1   | 2   | 3   | 0   | 3   | 1   | 0   |
| 6  | Total Responses          | 213 | 213 | 213 | 213 | 213 | 213 | 213 | 213 | 213 | 213 |

#### Graphical representation of feedback given by alumni: