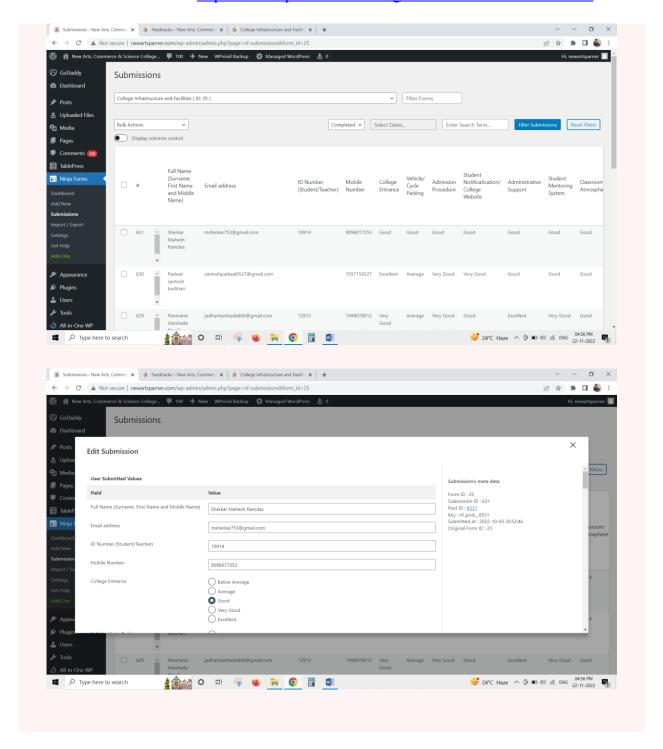

#### Feedback on College Infrastructure and Facilities

Institutional Website Link: <a href="http://newartsparner.com/college-infrastructure-and-facilities/">http://newartsparner.com/college-infrastructure-and-facilities/</a>