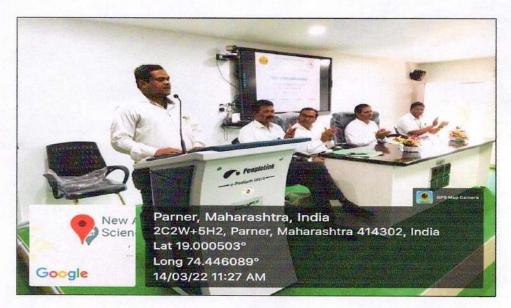

xcel कसे हाताळावे या बाबत मार्गदर्शन केले.

सदर कार्यशाळेच्या उद्घाटनाच्या अध्यक्षस्थानी महाविद्यालयाचे प्राचार्य डाॅ. रंगनाथ आहेर हे होते. या कार्यक्रमाचे प्रास्ताविक विद्यार्थी विकास अधिकारी प्रा.डाॅ. दत्तात्रय घुंगार्डे यांनी केले. या प्रसंगी महाविद्यालयाचे उपप्राचार्य डॉ. दिलीप ठुबे कला शाखा प्रमुख दीपक सोनटक्के, संयोजक डॉ. भाऊसाहेब शेळके, महाविद्यालयाचे आरोग्यकेंद्राचे समन्वयक प्रा. अशोक मोरे व सर्व शिक्षक व शिक्षकेतर वृंद हजर होते.

कार्यक्रमाचे सूत्रसंचालन प्रा. अतुल झंजाड यांनी केले. तर आभार श्रीमती नंदिनी चव्हाण यांनी मानले.

mer \*

समन्वयक

न्यू आर्ट्स, बॉमर्स ऑप्ड सायन्य शॉलेज पारनेर-४१४३०२ 25

अंतर्गत गुणवत्ता हमी कक्ष

IQAC COORDINATOR

New Art's, Commerce & Science College Parner, Dist. Ahmednagar

प्रताखार्थ

न्यू आर्टस्, कॉमर्स ॲण्ड सायन्स कॉलेज प्रारन्नेर, जि. अहमदनगर













#### अहमदनगर जिल्हा मराठा विद्या प्रसारक समाजाचे,

# न्यू आर्ट्स, कॉमर्स ॲण्ड सायन्स कॉलेज, पारनेर

## जागतिक अपंग दिन (3 डिसेंबर, २०२१)

#### अहवाल

अहमदनगर जिल्हा मराठा विद्या प्रसारक समाज संस्थेचे न्यू आर्ट्स कॉमर्स & सायन्स कॉलेज पारनेर, या महाविद्यालयात दिनांक 3 डिसेंबर २०२१ रोजी जागतिक अपंग दिना निमित्त विशेष उपक्रमांचे आयोजन करण्यात आले. अपंग दिनाच्या औचित्य साधून दिव्यांगजणांकरिता पुस्तके भेट दिले. ग्रंथांच्या भेटीसाठी त्यांना ग्रंथालयात व्हील चेअर द्वारे घेवून जाण्यात आले. तेथे त्यांनी आपल्या आवडीचे पुस्तके वाचली. तसेच ग्रंथालयीन सोयी सुविधांबाबत त्यांना माहिती पुरविण्यात आली. ग्रंथालयातील ई-ग्रंथालय सुविधांचाही त्यांनी वापर केला. त्यात Brail Software बद्दल माहिती घेऊन त्याचा वापर केला

nerce &

न्यू आर्टस्, कॉमर्स ॲंग्ड सायन्स कॉलेज

अंतर्गत गुणवत्ता हम New Art's, Comme