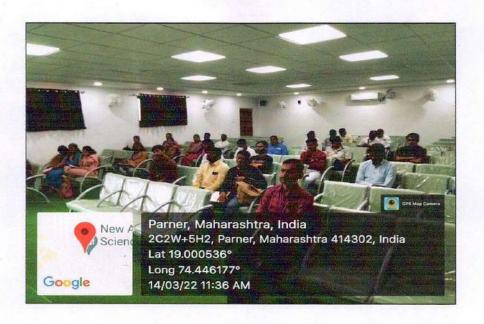

कसे हाताळावे या बाबत मार्गदर्शन केले.

सदर कार्यशाळेच्या उद्घाटनाच्या अध्यक्षस्थानी महाविद्यालयाचे प्राचार्य डाॅ. रंगनाथ आहेर हे होते. या कार्यक्रमाचे प्रास्ताविक विद्यार्थी विकास अधिकारी प्रा.डाॅ. दत्तात्रय घुंगार्डे यांनी केले. या प्रसंगी महाविद्यालयाचे उपप्राचार्य डॉ. दिलीप ठुबे कला शाखा प्रमुख दीपक सोनटक्के, संयोजक डॉ. भाऊसाहेब शेळके, महाविद्यालयाचे आरोग्यकेंद्राचे समन्वयक प्रा. अशोक मोरे व सर्व शिक्षक व शिक्षकेतर वृंद हजर होते.

कार्यक्रमाचे सूत्रसंचालन प्रा. अतुल झंजाड यांनी केले. तर आभार श्रीमती नंदिनी चव्हाण यांनी मानले.

mer \*

समन्वयक

न्यू आर्ट्स, बॉमर्स ऑप्ड सायन्य शॉलेज पारनेर-४१४३०२ 25

अंतर्गत गुणवत्ता हमी कक्ष

IQAC COORDINATOR

New Art's, Commerce & Science College Parner, Dist. Ahmednagar

प्रताखार्थ

न्यू आर्टस्, कॉमर्स ॲण्ड सायन्स कॉलेज प्रारन्नेर, जि. अहमदनगर













#### अहमदनगर जिल्हा मराठा विद्या प्रसारक समाजाचे,

# न्यू आर्ट्स, कॉमर्स ॲण्ड सायन्स कॉलेज, पारनेर

## जागतिक अपंग दिन (3 डिसेंबर, २०२१)

#### अहवाल

अहमदनगर जिल्हा मराठा विद्या प्रसारक समाज संस्थेचे न्यू आर्ट्स कॉमर्स & सायन्स कॉलेज पारनेर, या महाविद्यालयात दिनांक 3 डिसेंबर २०२१ रोजी जागतिक अपंग दिना निमित्त विशेष उपक्रमांचे आयोजन करण्यात आले. अपंग दिनाच्या औचित्य साधून दिव्यांगजणांकरिता पुस्तके भेट दिले. ग्रंथांच्या भेटीसाठी त्यांना ग्रंथालयात व्हील चेअर द्वारे घेवून जाण्यात आले. तेथे त्यांनी आपल्या आवडीचे पुस्तके वाचली. तसेच ग्रंथालयीन सोयी सुविधांबाबत त्यांना माहिती पुरविण्यात आली. ग्रंथालयातील ई-ग्रंथालय सुविधांचाही त्यांनी वापर केला. त्यात Brail Software बद्दल माहिती घेऊन त्याचा वापर केला

nerce &

न्यू आर्टस्, कॉमर्स ॲंग्ड सायन्स कॉलेज

अंतर्गत गुणवत्ता हम New Art's, Commerce