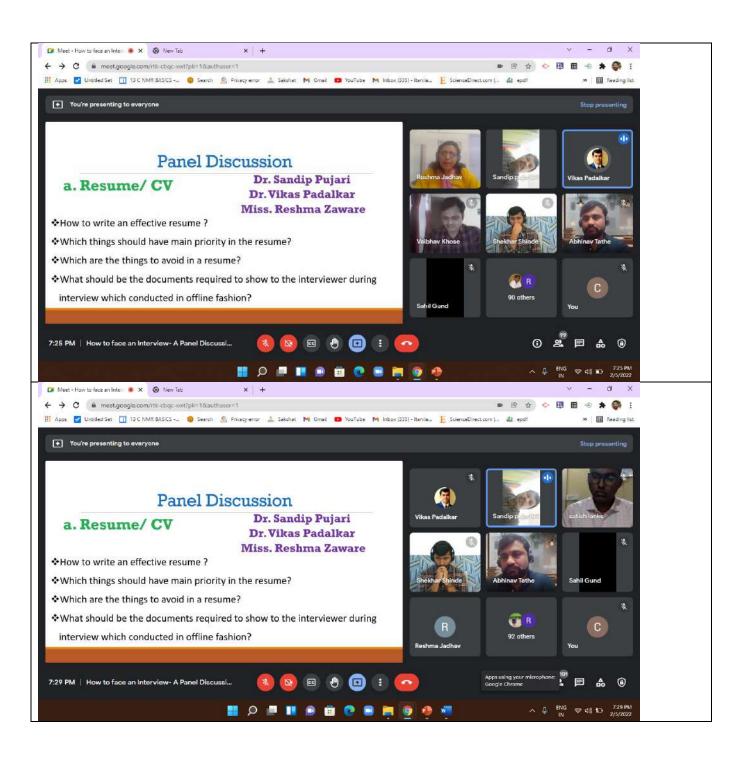

#### 21 JUNE -2022

| SR.NO | NAME OF VOLUNTEERS                                                                                                                                                                                                                                                                                                                                                                                                                                                                                                                                                                                                                                                                                                                                                                                                                                                                                                                                                                                                                                                                                                                                                                                                                                                                                                                                                                                                                                                                                                                                                                                                                                                                                                                                                                                                                                                                                                                                                                                                                                                                                                             | SIGNATURE         |
|-------|--------------------------------------------------------------------------------------------------------------------------------------------------------------------------------------------------------------------------------------------------------------------------------------------------------------------------------------------------------------------------------------------------------------------------------------------------------------------------------------------------------------------------------------------------------------------------------------------------------------------------------------------------------------------------------------------------------------------------------------------------------------------------------------------------------------------------------------------------------------------------------------------------------------------------------------------------------------------------------------------------------------------------------------------------------------------------------------------------------------------------------------------------------------------------------------------------------------------------------------------------------------------------------------------------------------------------------------------------------------------------------------------------------------------------------------------------------------------------------------------------------------------------------------------------------------------------------------------------------------------------------------------------------------------------------------------------------------------------------------------------------------------------------------------------------------------------------------------------------------------------------------------------------------------------------------------------------------------------------------------------------------------------------------------------------------------------------------------------------------------------------|-------------------|
| 1     | NILAM KAILAS JAGDALE                                                                                                                                                                                                                                                                                                                                                                                                                                                                                                                                                                                                                                                                                                                                                                                                                                                                                                                                                                                                                                                                                                                                                                                                                                                                                                                                                                                                                                                                                                                                                                                                                                                                                                                                                                                                                                                                                                                                                                                                                                                                                                           | Maggarey          |
| 2     | 3COVIC MORNARUTE                                                                                                                                                                                                                                                                                                                                                                                                                                                                                                                                                                                                                                                                                                                                                                                                                                                                                                                                                                                                                                                                                                                                                                                                                                                                                                                                                                                                                                                                                                                                                                                                                                                                                                                                                                                                                                                                                                                                                                                                                                                                                                               | Kugama            |
| 3     | DARSHAN DEVIDAS NAGARE                                                                                                                                                                                                                                                                                                                                                                                                                                                                                                                                                                                                                                                                                                                                                                                                                                                                                                                                                                                                                                                                                                                                                                                                                                                                                                                                                                                                                                                                                                                                                                                                                                                                                                                                                                                                                                                                                                                                                                                                                                                                                                         | Managere          |
| 4     | SUSTEMA SUNIL BEOGRADE                                                                                                                                                                                                                                                                                                                                                                                                                                                                                                                                                                                                                                                                                                                                                                                                                                                                                                                                                                                                                                                                                                                                                                                                                                                                                                                                                                                                                                                                                                                                                                                                                                                                                                                                                                                                                                                                                                                                                                                                                                                                                                         | Buenta.           |
| 5     | ACCRACE VICTERAL SHIPDE                                                                                                                                                                                                                                                                                                                                                                                                                                                                                                                                                                                                                                                                                                                                                                                                                                                                                                                                                                                                                                                                                                                                                                                                                                                                                                                                                                                                                                                                                                                                                                                                                                                                                                                                                                                                                                                                                                                                                                                                                                                                                                        | Fring 10          |
| 6     | DOWN JANUAR MAGAN                                                                                                                                                                                                                                                                                                                                                                                                                                                                                                                                                                                                                                                                                                                                                                                                                                                                                                                                                                                                                                                                                                                                                                                                                                                                                                                                                                                                                                                                                                                                                                                                                                                                                                                                                                                                                                                                                                                                                                                                                                                                                                              | 1000年             |
| 7     | AKANKSHA KARENDRAJAGTAP                                                                                                                                                                                                                                                                                                                                                                                                                                                                                                                                                                                                                                                                                                                                                                                                                                                                                                                                                                                                                                                                                                                                                                                                                                                                                                                                                                                                                                                                                                                                                                                                                                                                                                                                                                                                                                                                                                                                                                                                                                                                                                        | Cathorin          |
| 8     | SCHALTSANIAY SABALE                                                                                                                                                                                                                                                                                                                                                                                                                                                                                                                                                                                                                                                                                                                                                                                                                                                                                                                                                                                                                                                                                                                                                                                                                                                                                                                                                                                                                                                                                                                                                                                                                                                                                                                                                                                                                                                                                                                                                                                                                                                                                                            | 34 9a .           |
| 9     | VINAYAR SAN AY MRASKE                                                                                                                                                                                                                                                                                                                                                                                                                                                                                                                                                                                                                                                                                                                                                                                                                                                                                                                                                                                                                                                                                                                                                                                                                                                                                                                                                                                                                                                                                                                                                                                                                                                                                                                                                                                                                                                                                                                                                                                                                                                                                                          | Markedo           |
| 10    | NIKITA BALASAHEB MHASKE                                                                                                                                                                                                                                                                                                                                                                                                                                                                                                                                                                                                                                                                                                                                                                                                                                                                                                                                                                                                                                                                                                                                                                                                                                                                                                                                                                                                                                                                                                                                                                                                                                                                                                                                                                                                                                                                                                                                                                                                                                                                                                        | phi Maske         |
| 11    | MKITA AS KIR KITANKAR                                                                                                                                                                                                                                                                                                                                                                                                                                                                                                                                                                                                                                                                                                                                                                                                                                                                                                                                                                                                                                                                                                                                                                                                                                                                                                                                                                                                                                                                                                                                                                                                                                                                                                                                                                                                                                                                                                                                                                                                                                                                                                          | Maria Best        |
| 12    | DUMPLE BHASKAR GADGE                                                                                                                                                                                                                                                                                                                                                                                                                                                                                                                                                                                                                                                                                                                                                                                                                                                                                                                                                                                                                                                                                                                                                                                                                                                                                                                                                                                                                                                                                                                                                                                                                                                                                                                                                                                                                                                                                                                                                                                                                                                                                                           | 120 25 D.S        |
| 12    | SHUBHANOUR IN DOOK CHAFE                                                                                                                                                                                                                                                                                                                                                                                                                                                                                                                                                                                                                                                                                                                                                                                                                                                                                                                                                                                                                                                                                                                                                                                                                                                                                                                                                                                                                                                                                                                                                                                                                                                                                                                                                                                                                                                                                                                                                                                                                                                                                                       | 9 m & h           |
| 14    | ROMAL BHAUSAHEB NAGARS                                                                                                                                                                                                                                                                                                                                                                                                                                                                                                                                                                                                                                                                                                                                                                                                                                                                                                                                                                                                                                                                                                                                                                                                                                                                                                                                                                                                                                                                                                                                                                                                                                                                                                                                                                                                                                                                                                                                                                                                                                                                                                         | Phinameta         |
| 15    | DUIT A KAIEV HA LA TAMBALE.                                                                                                                                                                                                                                                                                                                                                                                                                                                                                                                                                                                                                                                                                                                                                                                                                                                                                                                                                                                                                                                                                                                                                                                                                                                                                                                                                                                                                                                                                                                                                                                                                                                                                                                                                                                                                                                                                                                                                                                                                                                                                                    | Compare 12        |
| 16    | SCKHADEV MAHADEV SEDAR                                                                                                                                                                                                                                                                                                                                                                                                                                                                                                                                                                                                                                                                                                                                                                                                                                                                                                                                                                                                                                                                                                                                                                                                                                                                                                                                                                                                                                                                                                                                                                                                                                                                                                                                                                                                                                                                                                                                                                                                                                                                                                         | huanisti.         |
| 17    | SIL T SUBSCIDENTAL                                                                                                                                                                                                                                                                                                                                                                                                                                                                                                                                                                                                                                                                                                                                                                                                                                                                                                                                                                                                                                                                                                                                                                                                                                                                                                                                                                                                                                                                                                                                                                                                                                                                                                                                                                                                                                                                                                                                                                                                                                                                                                             | DHOTKS 33         |
| 18    | EDENDERAU PANDHARINATH<br>KEDARI                                                                                                                                                                                                                                                                                                                                                                                                                                                                                                                                                                                                                                                                                                                                                                                                                                                                                                                                                                                                                                                                                                                                                                                                                                                                                                                                                                                                                                                                                                                                                                                                                                                                                                                                                                                                                                                                                                                                                                                                                                                                                               | Mintag            |
| 19    | RUMI LAKNAŠK IĒR MANCHARE                                                                                                                                                                                                                                                                                                                                                                                                                                                                                                                                                                                                                                                                                                                                                                                                                                                                                                                                                                                                                                                                                                                                                                                                                                                                                                                                                                                                                                                                                                                                                                                                                                                                                                                                                                                                                                                                                                                                                                                                                                                                                                      | mand on 21        |
| 20    | SUVARNA MOEAN NIMIORIKAR                                                                                                                                                                                                                                                                                                                                                                                                                                                                                                                                                                                                                                                                                                                                                                                                                                                                                                                                                                                                                                                                                                                                                                                                                                                                                                                                                                                                                                                                                                                                                                                                                                                                                                                                                                                                                                                                                                                                                                                                                                                                                                       | ALUE PLE          |
| 21    | VABRAUTHAKAE NAVALE                                                                                                                                                                                                                                                                                                                                                                                                                                                                                                                                                                                                                                                                                                                                                                                                                                                                                                                                                                                                                                                                                                                                                                                                                                                                                                                                                                                                                                                                                                                                                                                                                                                                                                                                                                                                                                                                                                                                                                                                                                                                                                            | richtely with     |
| 2.2   | The state of the s | Fridayery.        |
| 2.3   | VARY DAVIMANIK KALE                                                                                                                                                                                                                                                                                                                                                                                                                                                                                                                                                                                                                                                                                                                                                                                                                                                                                                                                                                                                                                                                                                                                                                                                                                                                                                                                                                                                                                                                                                                                                                                                                                                                                                                                                                                                                                                                                                                                                                                                                                                                                                            | July pr.          |
| 24    | CONTRACTOR OF CONTRACTOR OF THE PARTY OF THE | Trans (1)         |
| 25    |                                                                                                                                                                                                                                                                                                                                                                                                                                                                                                                                                                                                                                                                                                                                                                                                                                                                                                                                                                                                                                                                                                                                                                                                                                                                                                                                                                                                                                                                                                                                                                                                                                                                                                                                                                                                                                                                                                                                                                                                                                                                                                                                | -                 |
| 20    | and a section of the  | The Selection has |
| 27    | The second secon | CP, Polette       |
| 22    | The state of the s | 1D Kahak          |
| 2     | ARSHADA SHANKAR NAVALE                                                                                                                                                                                                                                                                                                                                                                                                                                                                                                                                                                                                                                                                                                                                                                                                                                                                                                                                                                                                                                                                                                                                                                                                                                                                                                                                                                                                                                                                                                                                                                                                                                                                                                                                                                                                                                                                                                                                                                                                                                                                                                         | Minuts-           |