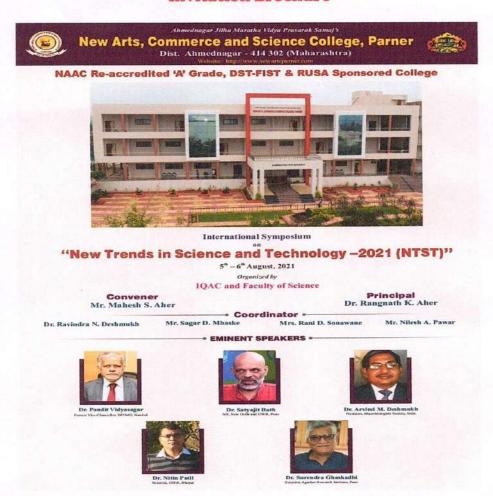

ICT/computing skills

| Sr. No. | Name of the capability<br>enhancement program                               | Date of implementation (DD-MM-YYYY) | Number of students enrolled | Name of the agencies/consultants involved with contact details (if any)                                                                                                |
|---------|-----------------------------------------------------------------------------|-------------------------------------|-----------------------------|------------------------------------------------------------------------------------------------------------------------------------------------------------------------|
| 1       | Readers Day Seminar                                                         | 19.06.2021                          | 59                          | Marathi and Library Dr. Ravindra Thakur, SU, Kolhapur                                                                                                                  |
| 2       | International Yoga Day                                                      | 21.06.2021                          | 64                          | NSS & NCC Department .                                                                                                                                                 |
| 3       | National Webinar on " Investment<br>Opportunities in Pandemic<br>Situation" | 13,07, 2021                         | 40                          | IQAC and Faculty of Commerce and Economics<br>Dr.Sanjay Kulkarni, Ahmednagar, Mr. Anil Yeole,<br>Rahuri, Ahmednagar Dr. R. K. Aher                                     |
| 4       | Soft Skills And Personality<br>Development                                  | 19-20.07.2021                       | 16                          | IQAC and Chemistry Miss. Zaware Reshma HR<br>Manager, Turning Pro Network (OPC) Pvt.Ltd.) Pune                                                                         |
| 5       | National Webinar on "Cyber<br>Security"                                     | 23.07.2021                          | 239                         | IQAC and Faculty of Arts Mr Sahil Gaikwad, Prof.<br>Yogesh Borate, Adv. Anand Mahurkar, Pune                                                                           |
| 6       | International Symposium on Recent<br>Trends in Science and Technology       | 05- 06.08.2021                      | 419                         | Faculty of Science 1. Dr. P. B. Vidyasagar 2. Dr. N. T. Patil 3. Dr. A. M. 4. Deshmukh Dr. S. 5. Ghaskadbi Dr. Satyajit Rath                                           |
| 7       | Libray Corner/ Vachan katta                                                 | 12.08.2021                          | 58                          | Department of Library. Principal Dr. Aher R.K NACS<br>College Parner, Dr. Maya LahareNACS College Parner<br>Prof Prayin Daule NACS. College Parner                     |
| 8       | Cert Course Concluding Function<br>Health and Safety-A Workshop             | 26.08.2021                          | 137                         | Chemistry Department Dr. G. S. Grover, Safety Officer<br>NCL, IISER Pune                                                                                               |
| 9       | Reading Day                                                                 | 15.10.2021                          | 58                          | Department of Library. Principal Dr. Aher R.K NACS<br>College Parner                                                                                                   |
| 10      | National Education Day                                                      | 11.11.2021                          | 89                          | NSS Department Principal Dr. Aher R.K NACS Parnet<br>College ,Vice Principal Dr. Thube D.R. NACS Parner<br>College                                                     |
| 11      | Language and Communication Skill                                            | 10.12.2021 to<br>31.01.2022         |                             | Station-e-Language Lab Station-e Corporate Office 506,<br>Pride Classic, Patidar Chowk, Sadhuwashwani Road,<br>Rajkot - 360005, Gujarat 91-281-2464660                 |
| 12      | Career opportunities abroad- Alumni guidance talk                           | 13.11.2021                          | 87                          | Alumni Association and Dept.of Chemistry,<br>Dr. Shekhar Shinde, France                                                                                                |
| 13      | Workshop on Health And Hygiene                                              | 7 .12.2021                          | 233                         | Women Empowerment Cell, Dr Padmaja Pathare,<br>Parner                                                                                                                  |
| 14      | Workshop on Self Defence                                                    | 18.12. 2021                         | 66                          | Women Empowerment Cell, Miss Rajashree Kothawale                                                                                                                       |
| 15      | Better Living Through Green<br>Chemistry                                    | 20.12.2021-<br>21.12.2021           | 139                         | Dr. Ram Mohan, Illinois Wesleyan University<br>Bloomington USA                                                                                                         |
| 16      | Soft Toys Making Workshop                                                   | 4-5.01.2022                         | 20                          | Women Empowerment Cell, Mrs. Pramila Kale, Sirur                                                                                                                       |
| 17      | Computer Literacy Program                                                   | 20-24.12.2021                       | 200                         | Women Empowerment Cell Department of Computer Science                                                                                                                  |
| 18      | Yuva Kavi Sammelan                                                          | 28.01.2022                          | 160                         | IQAC and Marathi Prof. Gitali Bachhav, RBNB<br>College, Shrirampur, Arjun Rathod, Beed, Tushar Patil,<br>Jalgaon, Shrikant Kadam, Pune, Rahul Khandagale,<br>Amaravati |
| 19      | Webinar on Interview Techniques                                             | 05.02.2022                          | 104                         | Alumni Association and Dept. of Chemistry. 1. Dr.<br>Vikas Padalkar, Mumbai 2. Dr. Arun Jagdale, Mumbai                                                                |
| 20      | Workshop on Web Development                                                 | 06,02,2022                          | 58                          | Dept. of Computer. Science Mr. Mahesh Auti, Pune                                                                                                                       |
| 21      | Workshop on Central Budget 2022                                             | 07.02.2022                          | 40                          | Department of Economics, Dr. D. P. Sontakke, Parner                                                                                                                    |
| 22      | Workshop on Application of<br>Geographical Knowledge in NGO<br>Sector       | 07.02.2022                          | 56                          | Dept. of Geography, Social Workar Shri.Vikas<br>Mhaske, Shanjapur, Parner                                                                                              |
| 23      | Divyang and Special Workshop                                                | 14.03.2022                          | 30                          | Dept.of Library. 1. Dr. Ajit Kulkarni, Anamprem,<br>A'nagar 2. Dr. Amay Malekar, Pune                                                                                  |
| 24      | Career Opportunities in Foreign<br>Countries                                | 17.03.2022                          | 170                         | IQAC & Marathi Dept. Hon Nalavade Harshvardhan,<br>USA                                                                                                                 |
| 25      | Workshop on Research Methodology                                            | 13,04,2022                          | 79                          | IQAC and Chemistry Department, Dr. A. G. Gadhave,<br>PVP College, Loni(MS)                                                                                             |
| 26      | Workshop on Research Methodology                                            | 26.04.2022                          | 24                          | IQAC and Botany. Dr. D. D. Ahire, NACS College,<br>A.Nagar                                                                                                             |