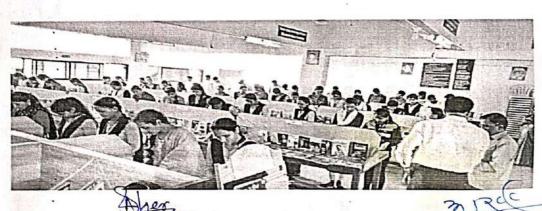

#### अहमदनगर जिल्हा मराठा विद्या प्रसारक समाजाचे, न्यू आर्टस्, कॉमर्स ॲण्ड सायन्स कॉलेज पारनेर, जि. अहमदनगर मराठी विभाग आयोजित, वाचन दिन १९ जून २०२१

#### अहवाल

न्यू आर्टस्, कॉमर्स ॲण्ड सायन्स कॉलेज, पारनेर महाविद्यालयात मराठी विभागाच्या वतीने शनिवार दि. १९ जून २०२१ रोजी केरळमधील वाचनालय चळवळीचे जनक पी. एन. पणीकर यांची पुण्यतिथी वाचन राष्ट्रीय वाचन दिन म्हणून साजरा केला जातो. या अनुषंगाने शिवाजी विद्यापीठ कोल्हापूर येथील मराठी विभाग प्रमुख डॉ. रवींद्र ठाकूर यांचे वाङ्मयीन संस्कृती आणि वाचन व्यवहार या विषयावर ऑनलाईन आयोजन करण्यात आले होते. विद्यार्थ्यांमध्ये अवांतर वाचनाची आवड निर्माण व्हावी, वाचनातून विद्यार्थ्यांचे अनुभवविश्व वाढीस लागावे, विद्यार्थ्यांच्या व्यक्तिमत्त्वाचा सर्वांगीण विकास व्हावा या हेतूने वाचन दिनाच्या कार्यक्रमाचे महाविद्यालयात गुगल मिटच्या माध्यमातून ऑनलाईन आयोजन करण्यात आले होते. वाचन दिन या कार्यक्रमाच्या आयोजनामागील हेतू व उद्देश मराठी विभागप्रमुख डॉ. हरेश शेळके यांनी प्रास्ताविकातून स्पष्ट केला. 'वाङ्मयीन संस्कृती आणि वाचन व्यवहार' या विषयावर व्याख्यान देताना वाचन हे फक्त मराठी साहित्यापुरते न करता इतर भाषांतील साहित्य वाचलं पाहिजे. भाषाभेद बाजुला ठेवून साहित्याकडे पाहिले पाहिजे, साहित्याच्या वाचनाने अनुभवविश्व समृद्ध होते. वाचनाने विचारांची स्पष्टता येते. काळाच्या कसोटीवर टिकणारे साहित्य अधिकाधिक वाचले पाहिजे. साहित्याच्या वाचनातून माणसाचे जगणे कळते व व्यक्तिमत्त्व समृद्ध होते. आजचा काळ हा तंत्रज्ञानाचा आहे. नव्या तंत्रज्ञानामुळे वाचनसंस्कृतीला काही प्रमाणात अडथळा निर्माण झाला असला तरीसुद्धा वाचनसंस्कृती वाढविण्यासाठी या आधुनिक तंत्रज्ञानाचा विधायक वापर केला पाहिजे. आज मी आयुष्यात जो उभा तो केवळ वाचनामुळेच होय. आपण प्रत्येक दिवस हा वाचन दिन म्हणून साजरा केला पाहिजे. वाचण्याशिवाय मनुष्याच्या, समजाच्या आणि विद्यार्थ्यांच्या जीवनाला पर्याय नाही. आज समाजात जेवढे कर्तबगार नागरिक झाले किंवा आहे ते फक्त वाचनामुळेच शक्य झाले आहे. साहित्य हे समाजसापेक्ष असते. तसेच साहित्यआणि समाज यांचा जवळचा सबंध आहे. अशा शब्दांत डॉ. रवींद्र ठाकूर यांनी वाचन दिनाचे महत्त्व स्पष्ट केले.

कार्यक्रमाचे अध्यक्ष महाविद्यालयाचे प्राचार्य डॉ. रंगनाथ आहेर यांनी वाचन दिनाच्या कार्यक्रमाची भूमिका स्पष्ट करुन विद्यार्थ्यांनी महाविद्यालयाच्या अभ्यासक्रमाबरोबर अवांतर वाचन मोठ्या प्रमाणात केले पाहिजे. अशी अपेक्षा व्यक्त केली. वाचनामुळेच आपले व्यक्तिमत्त्व समृद्ध होते. वाचनामुळे आपल्या जीवनाला आकार प्राप्त होतो. विद्यार्थ्यांनी वाचन हे सातत्याने करावे तसेच आपल्यासोबत इतरांनाही वाचनासाठी प्रेरित करावे. अशी अपेक्षा प्राचार्य डॉ. रंगनाथ आहेर यांनी व्यक्त केली.

याप्रसंगी उपप्राचार्य डॉ. दिलीप ठुबे, डॉ. दिपक सोनटक्के, डॉ. विजयकुमार राऊत, प्रा. विरेंद्र धनशेट्टी, डॉ. भीमराज काकडे, डॉ.नंदकुमार उदार, डॉ. माया लहारे, प्रा.अशोक मोरे, डॉ. दत्तात्रय घुंगार्डे, आदी ५९ प्राध्यापक व विद्यार्थी उपस्थित होते.